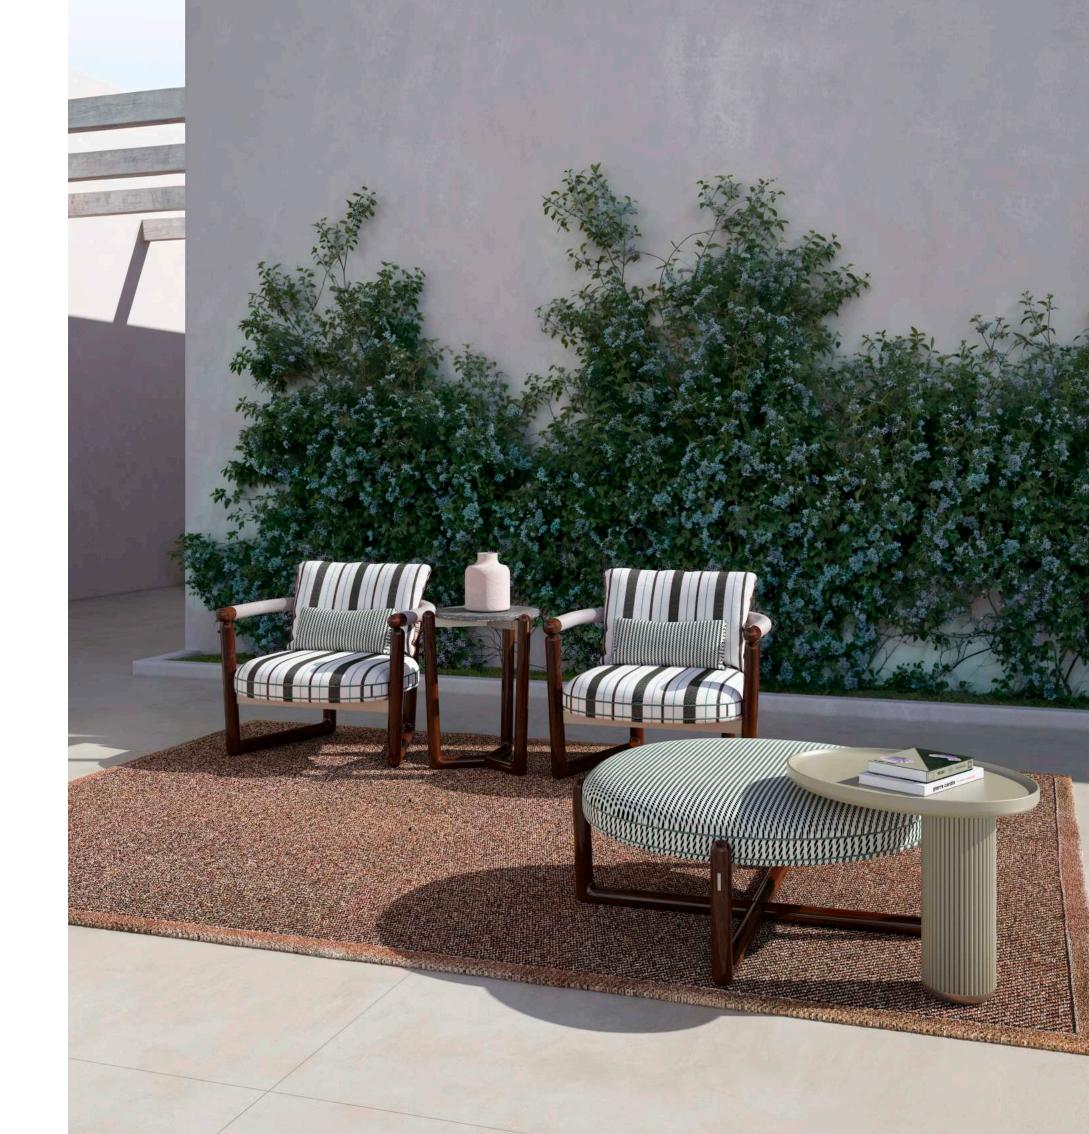

CECIL HIGH, coffee table with marble top. Wooden structure.

JOSÈ O, coffee table with lacquered structure.

ALVARO, carpet.

**CECIL,** armchair upholstered with fabric, leather piping. Wooden structure.

PABLO, rectangular dining table with marble top and lacquered base.

JISELLE S, chair upholstered with fabric and leather. Wooden structure.

ALVARO, carpet.

SHAPES COLLECTION 56 | 57

TECHNICAL INFORMATION INDOOR

TECHNICAL INFORMATION OUTDOOR

THEODORE end side RIGHT and LEFT