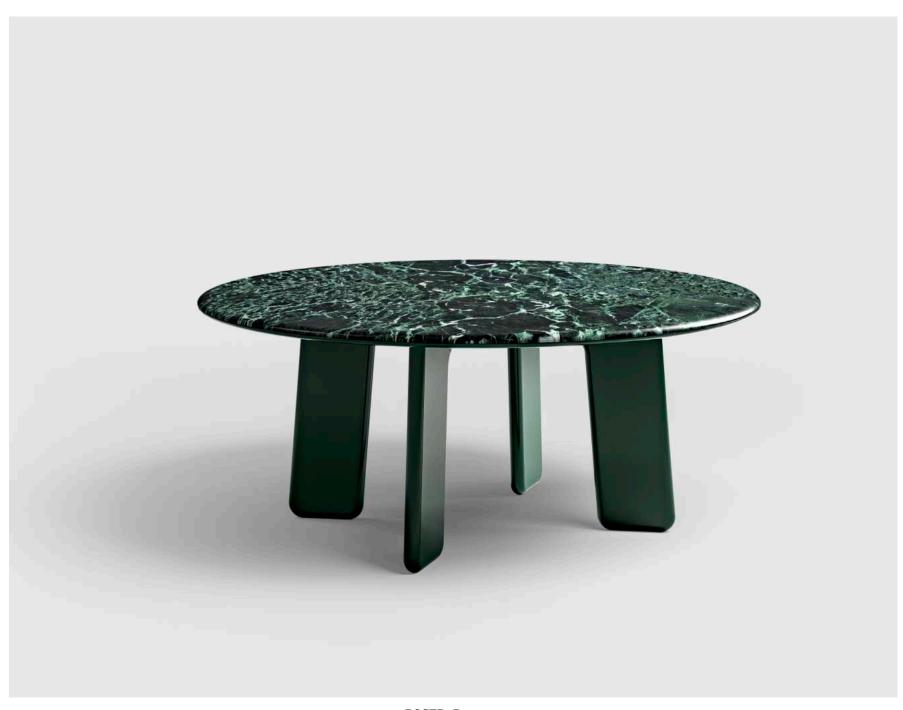

ELLIE 120, coffee table with marble top and wooden structure.

ELLIE 90, coffee table with lacquered top and wooden structure.

CODY 60, coffee table with lacquered top and wooden structure. Metal

details.

ELLIE 120, ELLIE 90 coffee table with marble top and wooden structure.

ELLIE 60 coffee table with marble top and wooden structure.

SHAPES COLLECTION

14 | 15

THEODORE, modular sofa upholstered with fabric.

SAM, armchair with metal base, upholstered with leather.

ALINE, pouf upholstered with fabric.

ELLIE 120, coffee table with marble top and wooden structure.

**ELLIE 90**, coffee table with lacquered top and wooden structure.