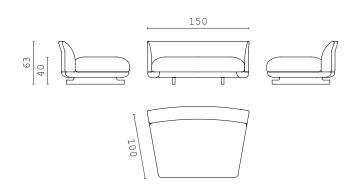

THEODORE dormeuse RIGHT and LEFT

THEODORE central element

THEODORE chaise longue RIGHT and LEFT

THEODORE corner element

THEODORE fixed sofa

**THEODORE** fixed sofa

**SAM** armchair

**SAM** bergere