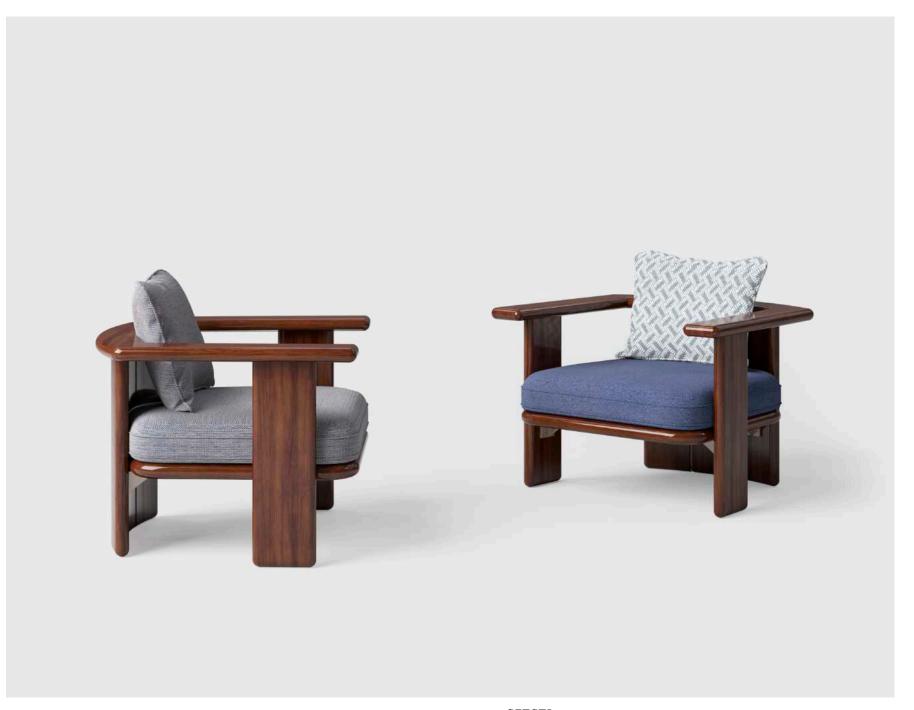

JAFARI, carpet.

SAM, armchair with metal base, upholstered with leather.
CODY 45, coffee table with marble top and wooden structure.
JAFARI, carpet.

 ${f ZENO}$  , armchair upholstered with leather. Wooden structure.