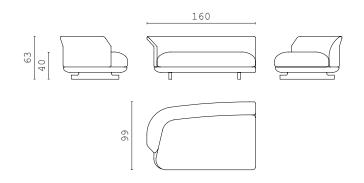

THEODORE dormeuse RIGHT and LEFT

THEODORE central element

THEODORE chaise longue RIGHT and LEFT

THEODORE corner element

THEODORE fixed sofa

**THEODORE** fixed sofa

**SAM** armchair

**SAM** bergere