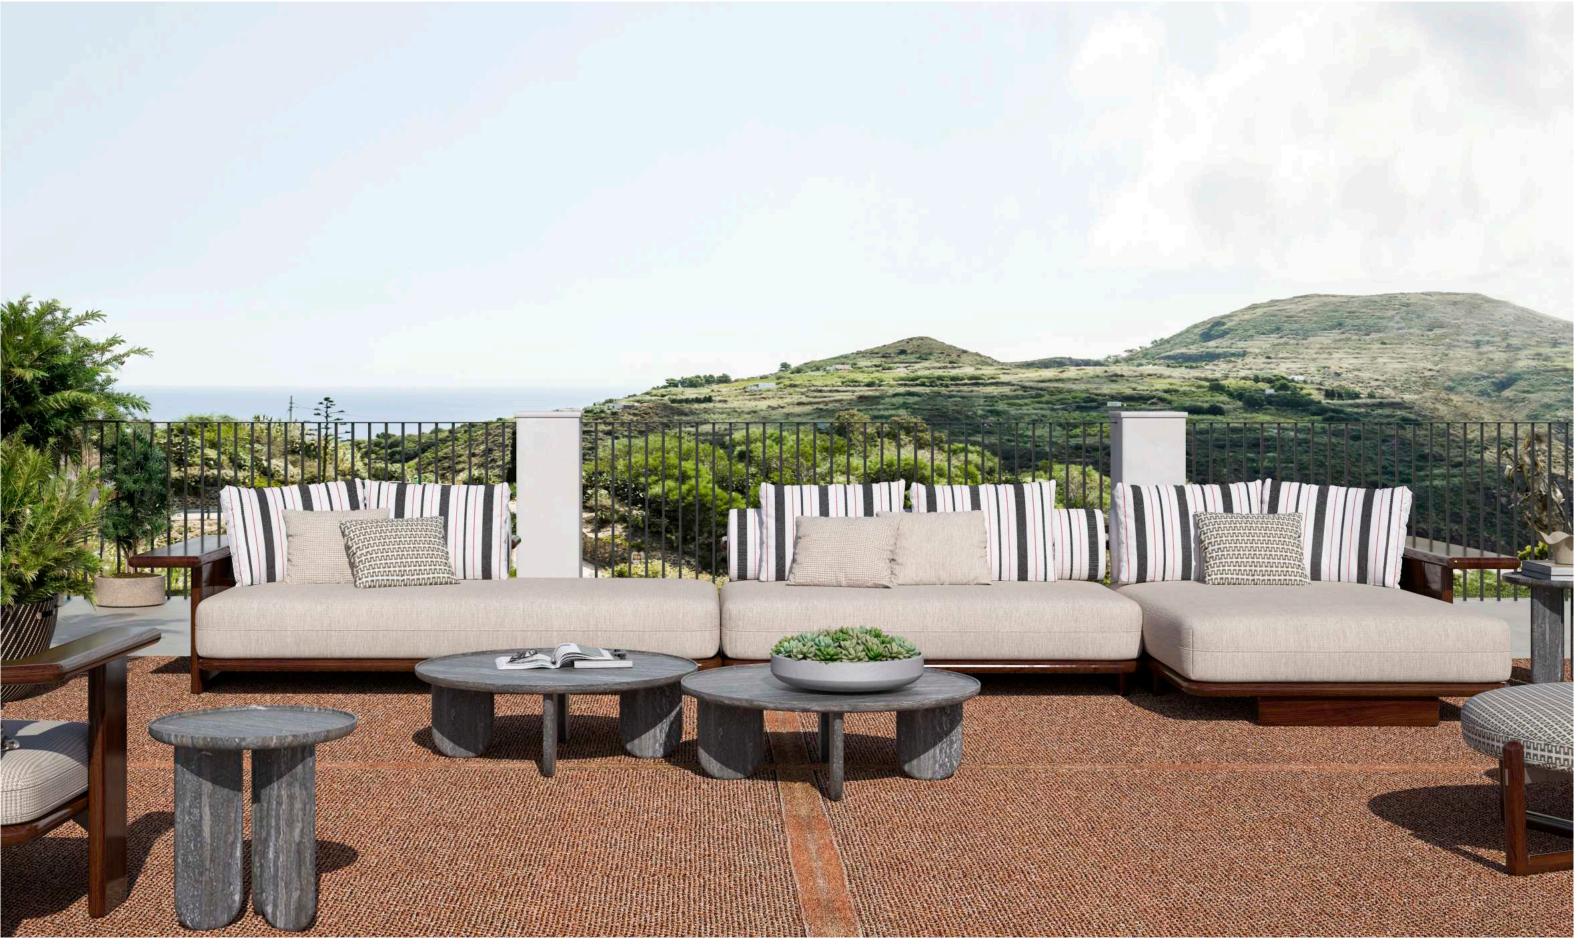

Architecture is the bones, decor is the heart, and art is the soul of a room.

Terri Lind Davis

THEODORE, modular sofa upholstered with fabric.

SAM, bergere and pouf with metal base, upholstered with econabuk.

ELLIE 120, coffee table with marble top and wooden structure.

ELLIE 90, coffee table with lacquered top and wooden structure.

CODY 60, coffee table with lacquered top and wooden structure. Metal

details.

CODY 45, coffee table with marble top and wooden structure. Metal

**MAVERICK,** sideboard 3 doors with lacquered wooden structure. Metal details.

 ${\bf LUCY}$  , floor lamp with lacquered base and metal structure.  ${\bf JAFARI}$  , carpet.