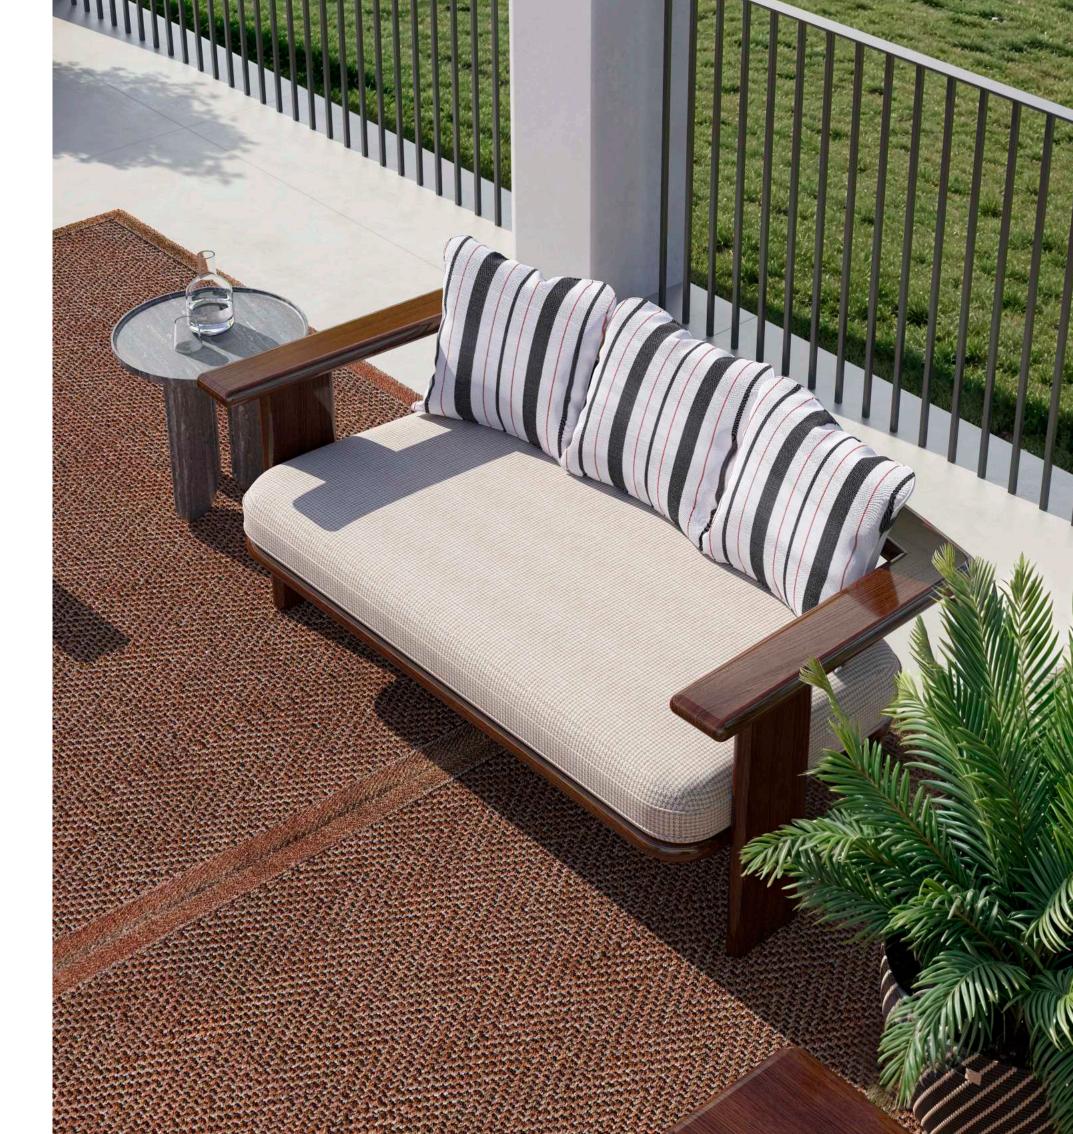

Architecture is the bones, decor is the heart, and art is the soul of a room.

Terri Lind Davis

THEODORE, modular sofa upholstered with fabric.

SAM, bergere and pouf with metal base, upholstered with econabuk.

8 9

THEODORE, fixed sofa upholstered with leather.

SAM, bergere and pouf with metal base, upholstered with econabuk.

MAVERICK, sideboard 3 doors with lacquered wooden structure. Metal details.

JAFARI, carpet.