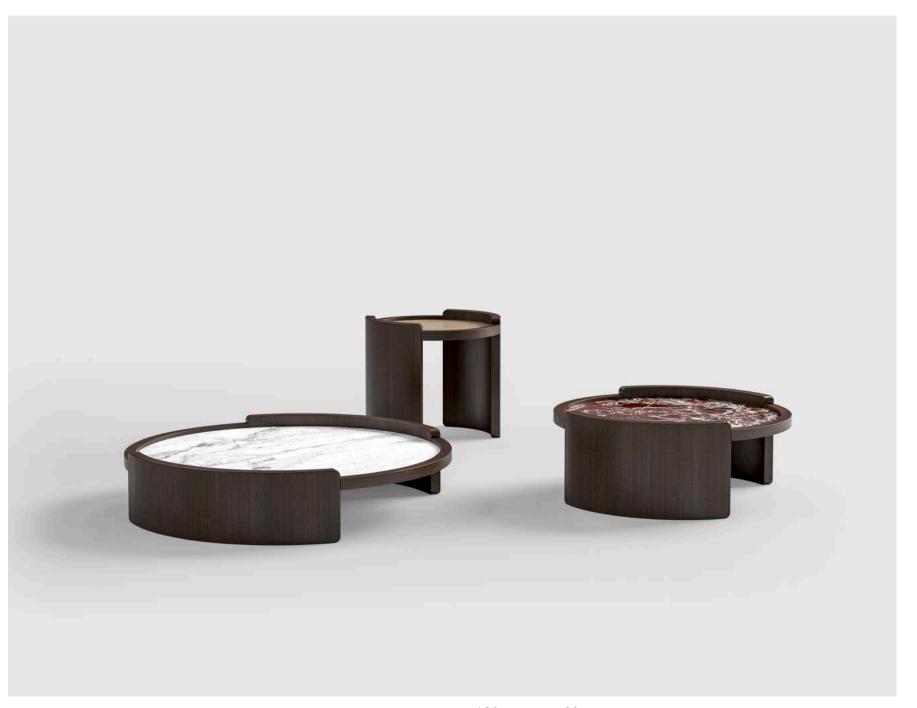

ELLIE 120, coffee table with marble top and wooden structure.

ELLIE 90, coffee table with lacquered top and wooden structure.

CODY 60, coffee table with lacquered top and wooden structure. Metal

details.

ELLIE 120, ELLIE 90 coffee table with marble top and wooden structure.

ELLIE 60 coffee table with marble top and wooden structure.

SHAPES COLLECTION

14 | 15

THEODORE, modular sofa upholstered with fabric.

SAM, armchair with metal base, upholstered with leather.

ALINE, pouf upholstered with fabric.

ELLIE 120, coffee table with marble top and wooden structure.

**ELLIE 90**, coffee table with lacquered top and wooden structure.