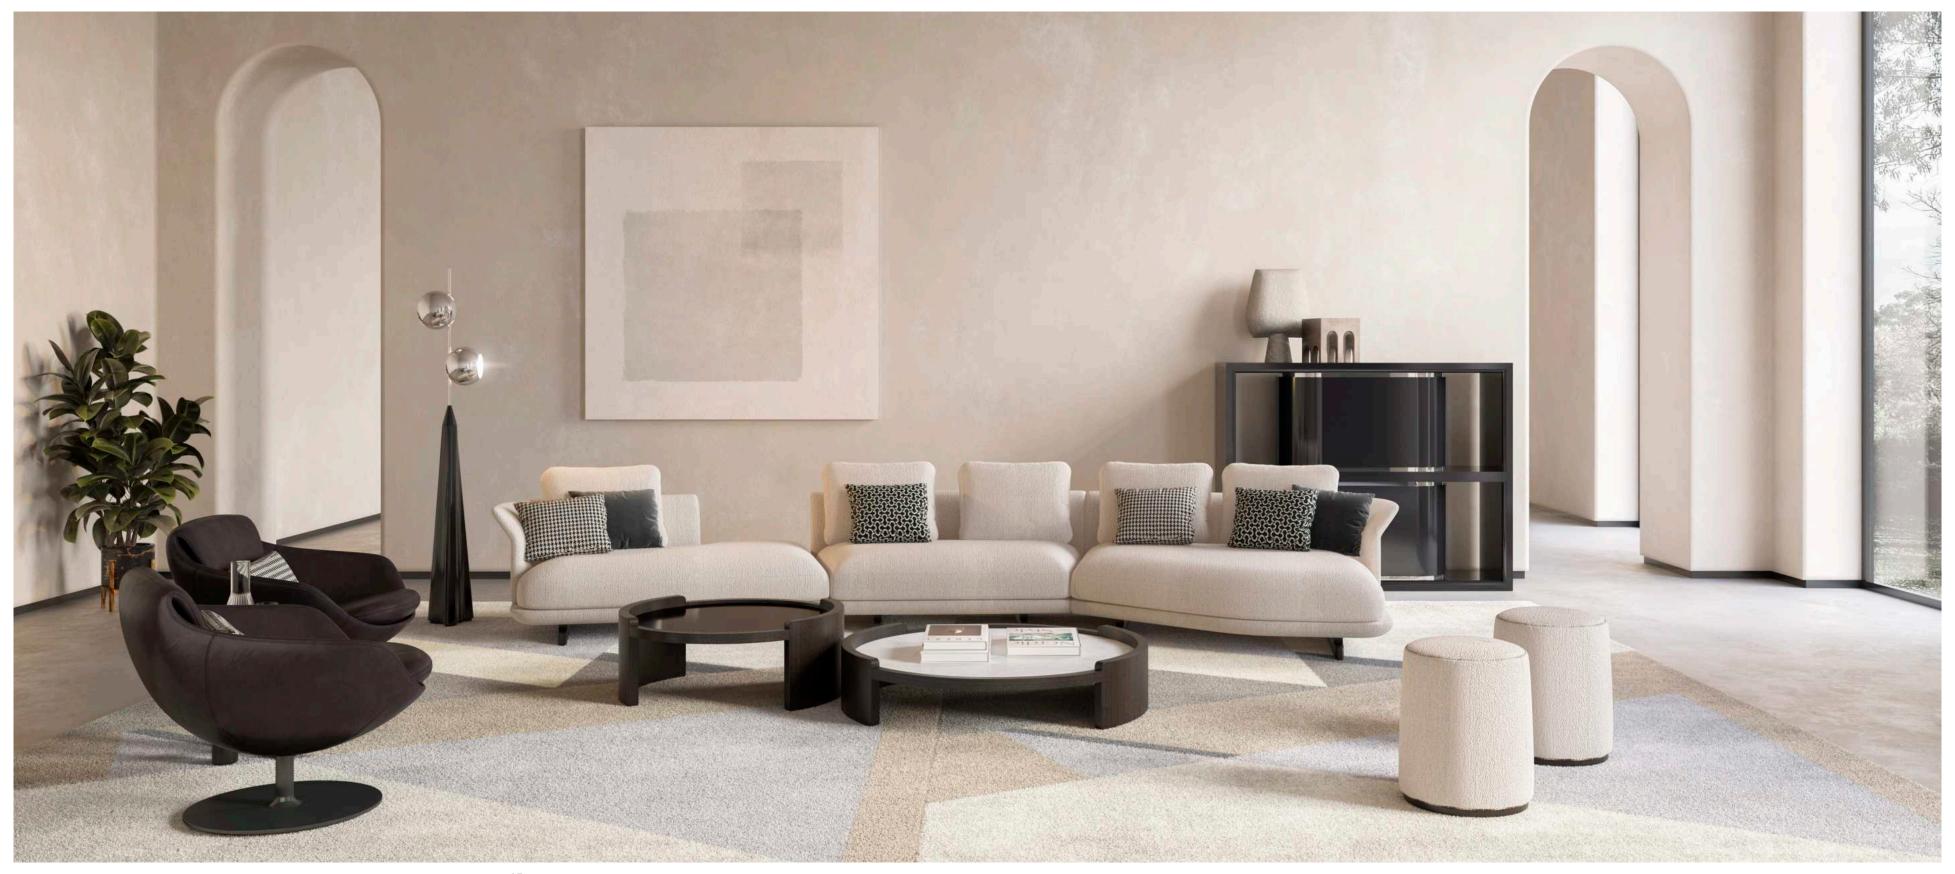

Architecture is the bones, decor is the heart, and art is the soul of a room.

Terri Lind Davis

THEODORE, modular sofa upholstered with fabric.

SAM, bergere and pouf with metal base, upholstered with econabuk.

8 9

THEODORE, fixed sofa upholstered with leather.

SAM, bergere and pouf with metal base, upholstered with econabuk.

MAVERICK, sideboard 3 doors with lacquered wooden structure. Metal details.

JAFARI, carpet.