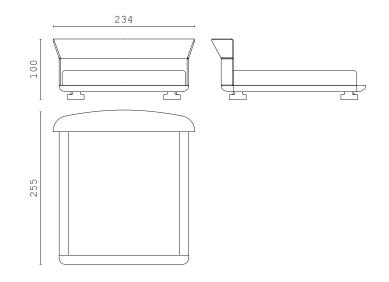

#### MAVERICK sideboard with 1 door

MAVERICK bar cabinet

MAVERICK chest of drawers

MAVERICK night table

CODY night table

MINDY bench

**ELIZA** bed - mattress 160x200

**ELIZA** bed - mattress 180x200

**ELIZA** bed - mattress 200x200

TRINITY chandelier

TRINITY chandelier 1 element

LUCY floor lamp

**TESS** table lamp

Ash Moka

Fantastic Black

Travertino Dark