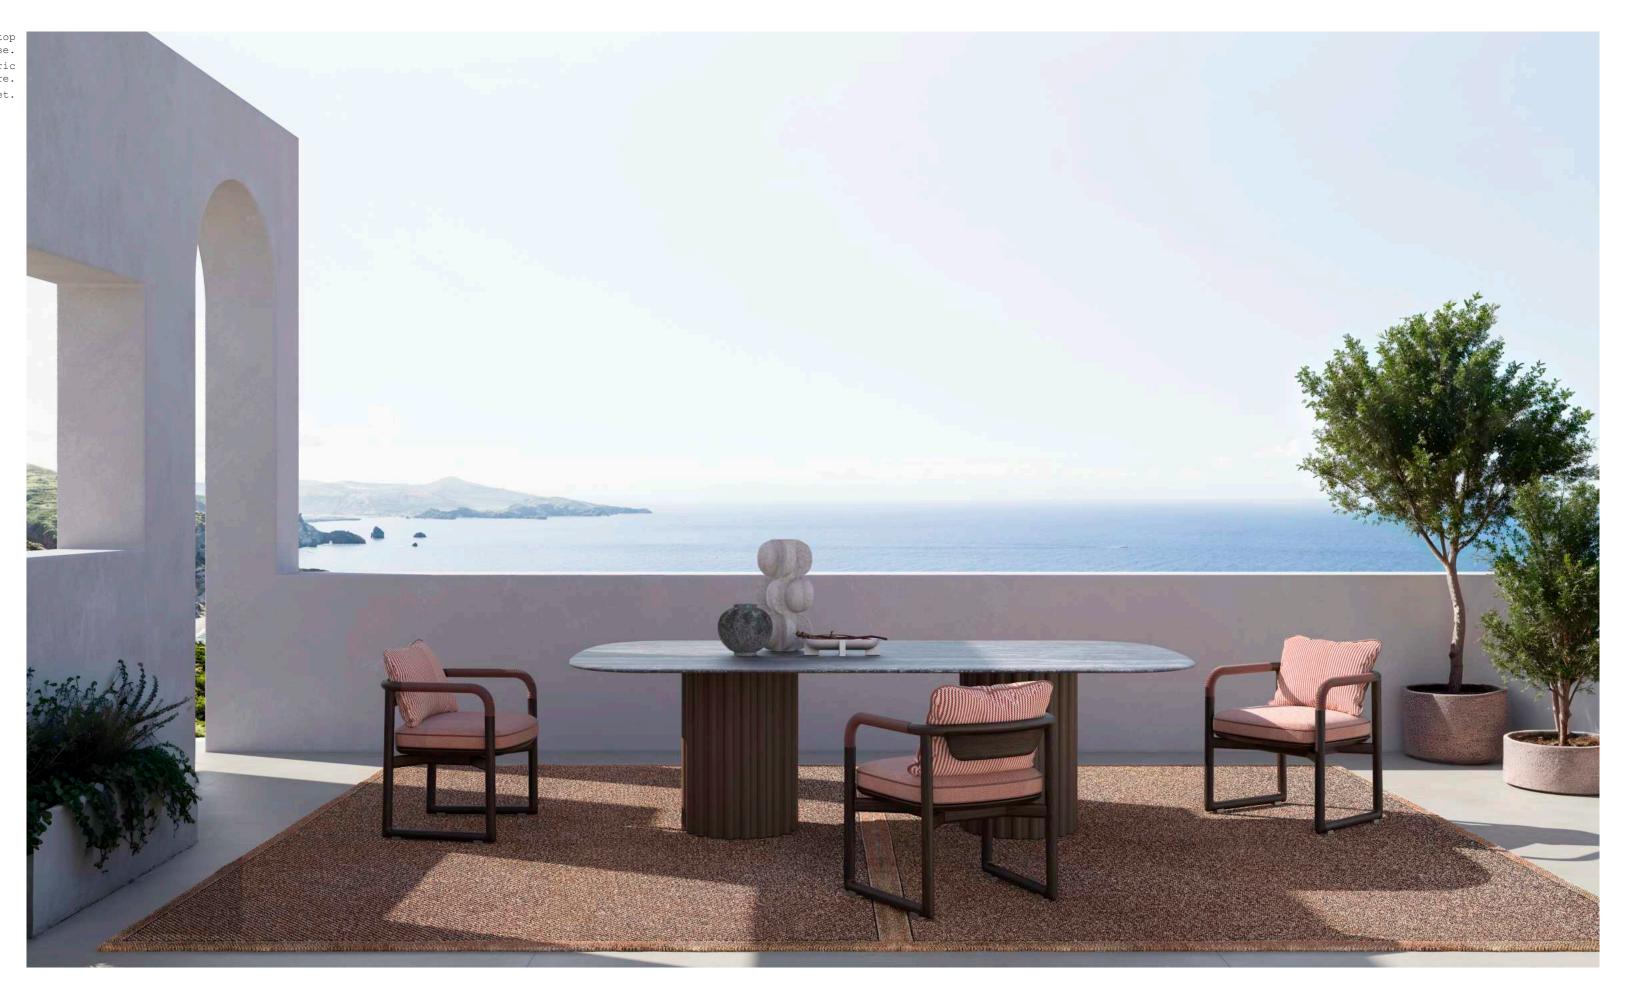

JAFARI, carpet.

SAM, armchair with metal base, upholstered with leather.
CODY 45, coffee table with marble top and wooden structure.
JAFARI, carpet.

 ${f ZENO}$  , armchair upholstered with leather. Wooden structure.

Home is not where you live but where they understand you.

Christian Morgenstern

BONNIE, chair with armrest with wooden structure, upholstered with econabuk.

details.

TRINITY,

**BONNIE S,** chair with wooden structure, upholstered with fabric. **LEILA,** carpet. Leather piping.

ROGER, rectangular dining table with marble top and wooden structure. MAVERICK, bar cabinet with lacquered wooden structure. Metal

TRINITY, chandelier whit glass and metal structure.

SHAPES COLLECTION

22 | 23

ROGER, rectangular dining table with marble top and wooden structure.

 ${f ROGER}$   ${f R}$ , round dining table with marble top and lacquered wooden structure.

ROGER, rectangular dining table with marble top and wooden structure.