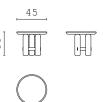

**SAM** pouf

BONNIE S chair

**BONNIE** chair with armrest

CODY 45 coffee table

CODY 45 S coffee table

## CODY 60 coffee table

**ELLIE 120** coffee table

**ELLIE 90** coffee table

**ELLIE 60** coffee table