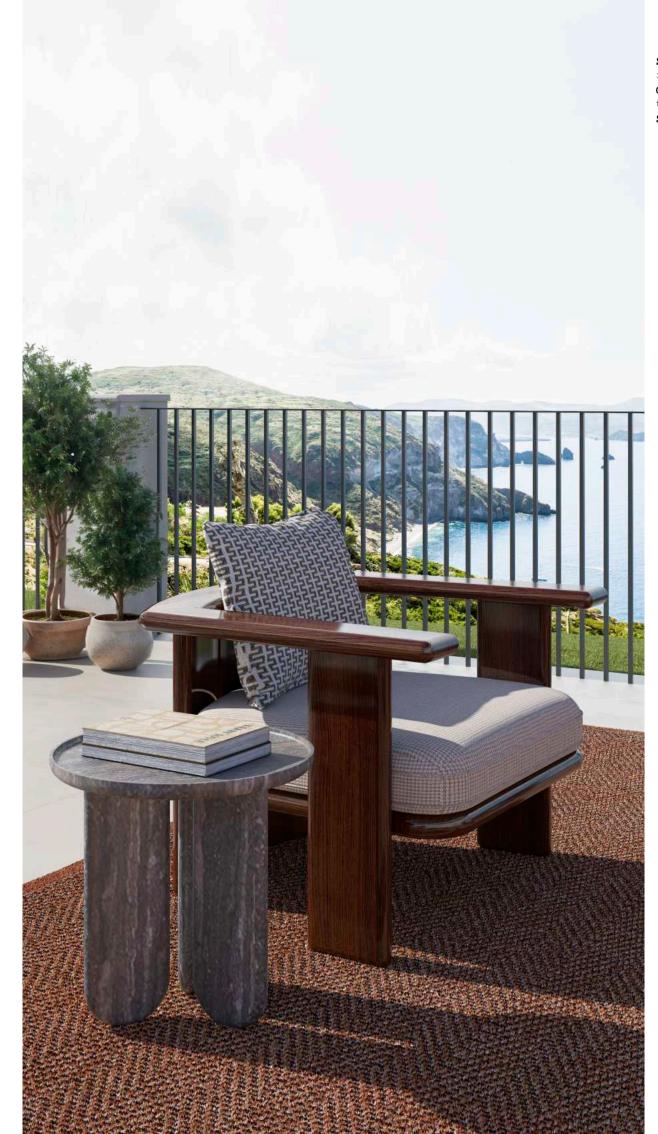

SAM, armchair with metal base, upholstered with leather.

ALINE, pouf upholstered with fabric.

ELLIE 120, coffee table with marble top and wooden structure.

**ELLIE 90**, coffee table with lacquered top and wooden structure.

JAFARI, carpet.

SAM, armchair with metal base, upholstered with leather.
CODY 45, coffee table with marble top and wooden structure.
JAFARI, carpet.

 ${f ZENO}$  , armchair upholstered with leather. Wooden structure.