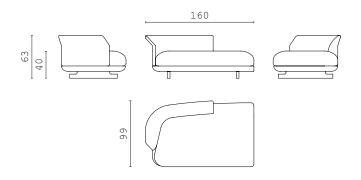

THEODORE dormeuse RIGHT and LEFT

THEODORE central element

THEODORE chaise longue RIGHT and LEFT

THEODORE corner element

THEODORE fixed sofa

**THEODORE** fixed sofa

**SAM** armchair

**SAM** bergere