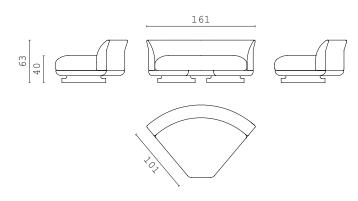

THEODORE dormeuse RIGHT and LEFT

THEODORE central element

THEODORE chaise longue RIGHT and LEFT

THEODORE corner element

THEODORE fixed sofa

**THEODORE** fixed sofa

**SAM** armchair

**SAM** bergere