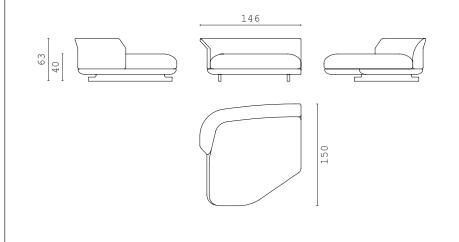

THEODORE dormeuse RIGHT and LEFT

THEODORE central element

THEODORE chaise longue RIGHT and LEFT

THEODORE corner element

THEODORE fixed sofa

**THEODORE** fixed sofa

**SAM** armchair

**SAM** bergere