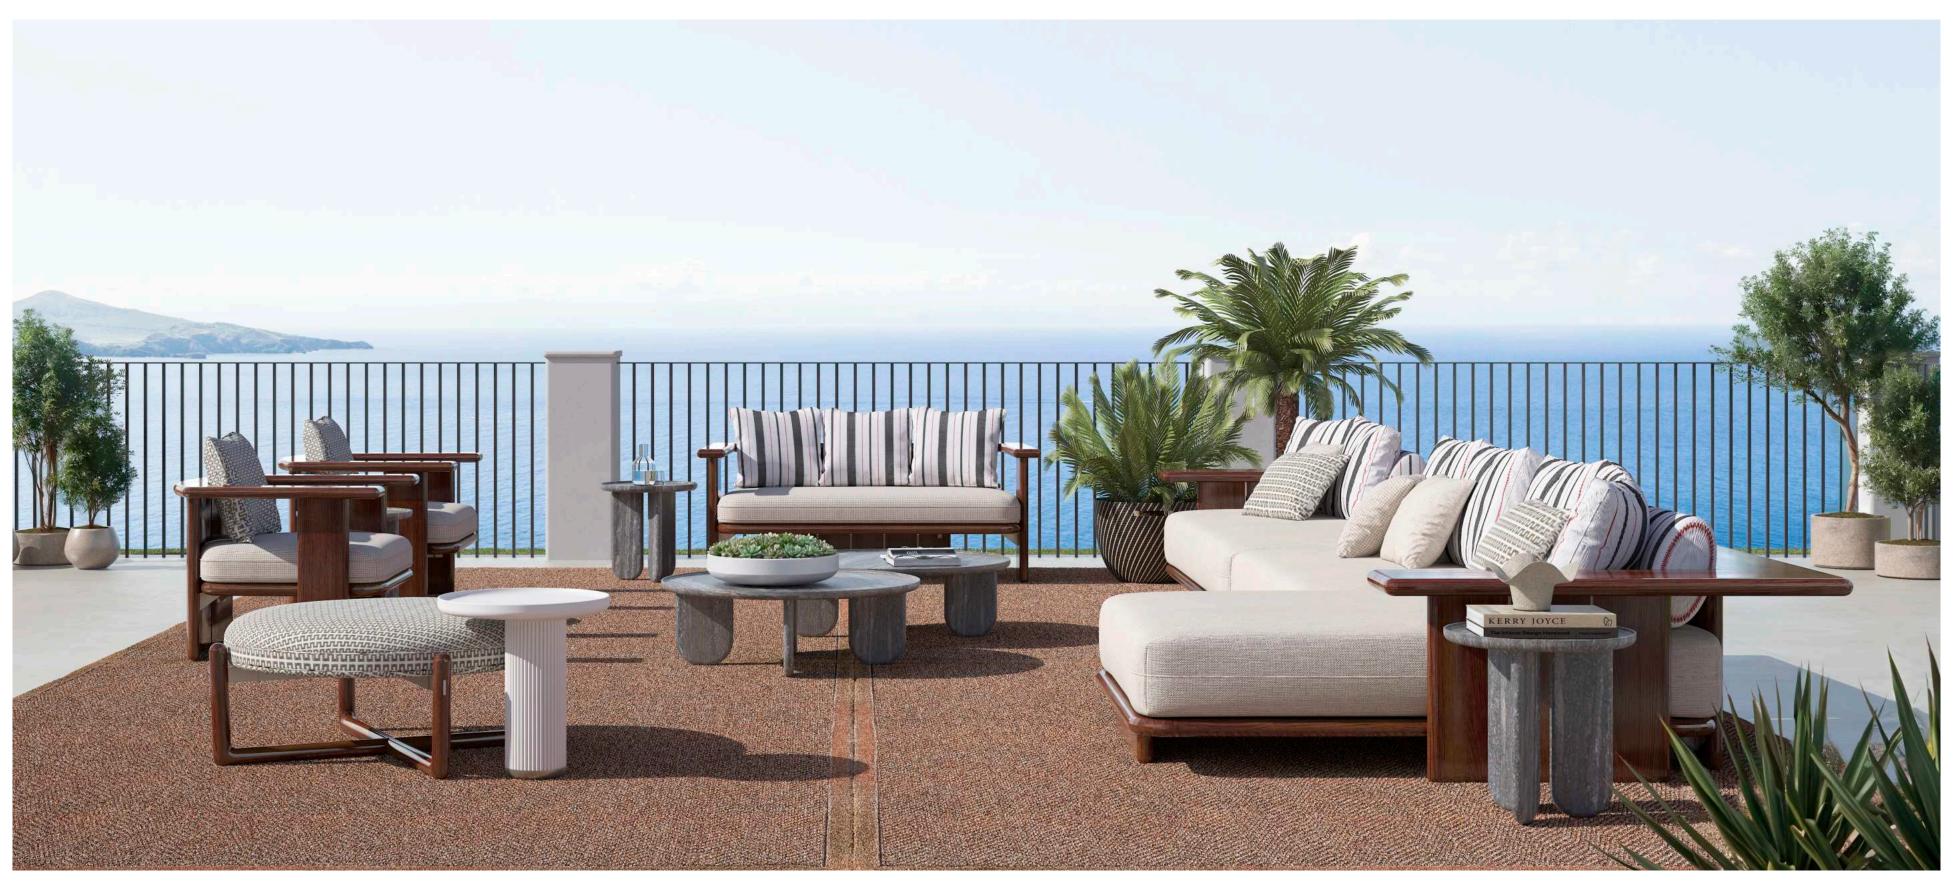

Architecture is the bones, decor is the heart, and art is the soul of a room.

Terri Lind Davis

THEODORE, modular sofa upholstered with fabric.

SAM, bergere and pouf with metal base, upholstered with econabuk.