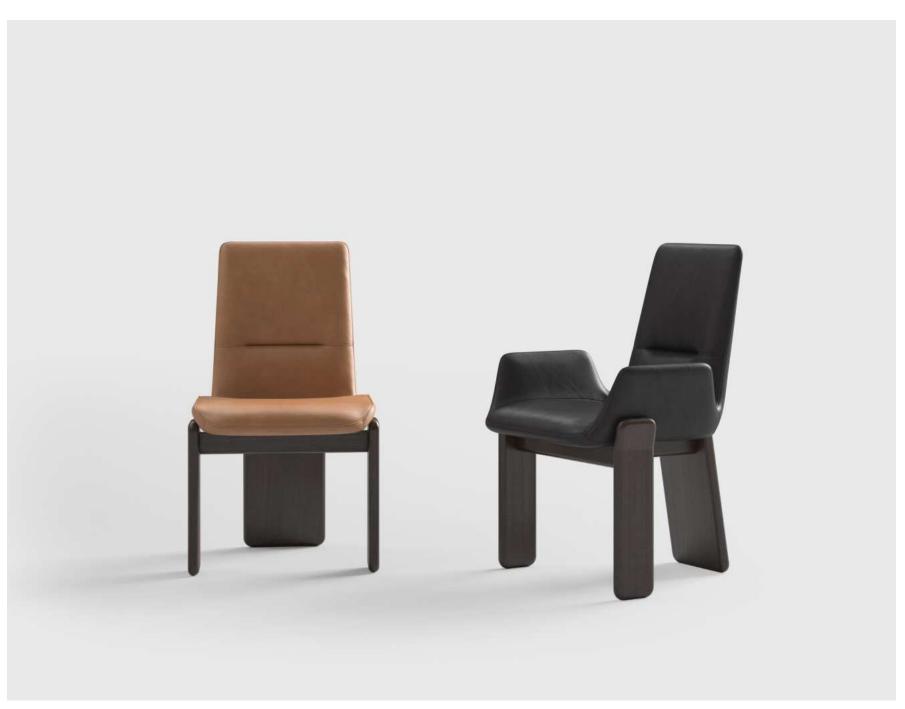

Home is not where you live but where they understand you.

Christian Morgenstern

BONNIE, chair with armrest with wooden structure, upholstered with econabuk.

details.

TRINITY,

**BONNIE S,** chair with wooden structure, upholstered with fabric. **LEILA,** carpet. Leather piping.

BONNIE, chair with armrest with wooden structure, upholstered with econabuk.

BONNIE S, chair with wooden structure, upholstered with fabric. Leather piping.

LEILA, carpet.

BONNIE, chair with armrest with wooden structure, upholstered with leather. BONNIE S, chair with wooden structure, upholstered with leather.

 ${\bf ROGER}$  W, rectangular dining table with wooden top and lacquered wooden structure.

**BONNIE**, chair with armrest with lacquered wooden structure, upholstered with leather.

**BONNIE S,** chair with lacquered wooden structure, upholstered with leather.