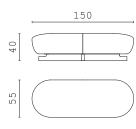

#### MAVERICK sideboard with 1 door

MAVERICK bar cabinet

MAVERICK chest of drawers

MAVERICK night table

CODY night table

MINDY bench

**ELIZA** bed - mattress 160x200

**ELIZA** bed - mattress 180x200