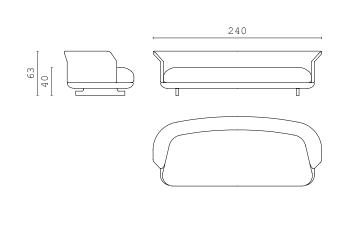

THEODORE dormeuse RIGHT and LEFT

THEODORE central element

THEODORE chaise longue RIGHT and LEFT

THEODORE corner element

THEODORE fixed sofa

**THEODORE** fixed sofa

**SAM** armchair

**SAM** bergere