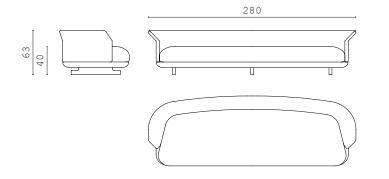

THEODORE dormeuse RIGHT and LEFT

THEODORE central element

THEODORE chaise longue RIGHT and LEFT

THEODORE corner element

THEODORE fixed sofa

**THEODORE** fixed sofa

**SAM** armchair

**SAM** bergere