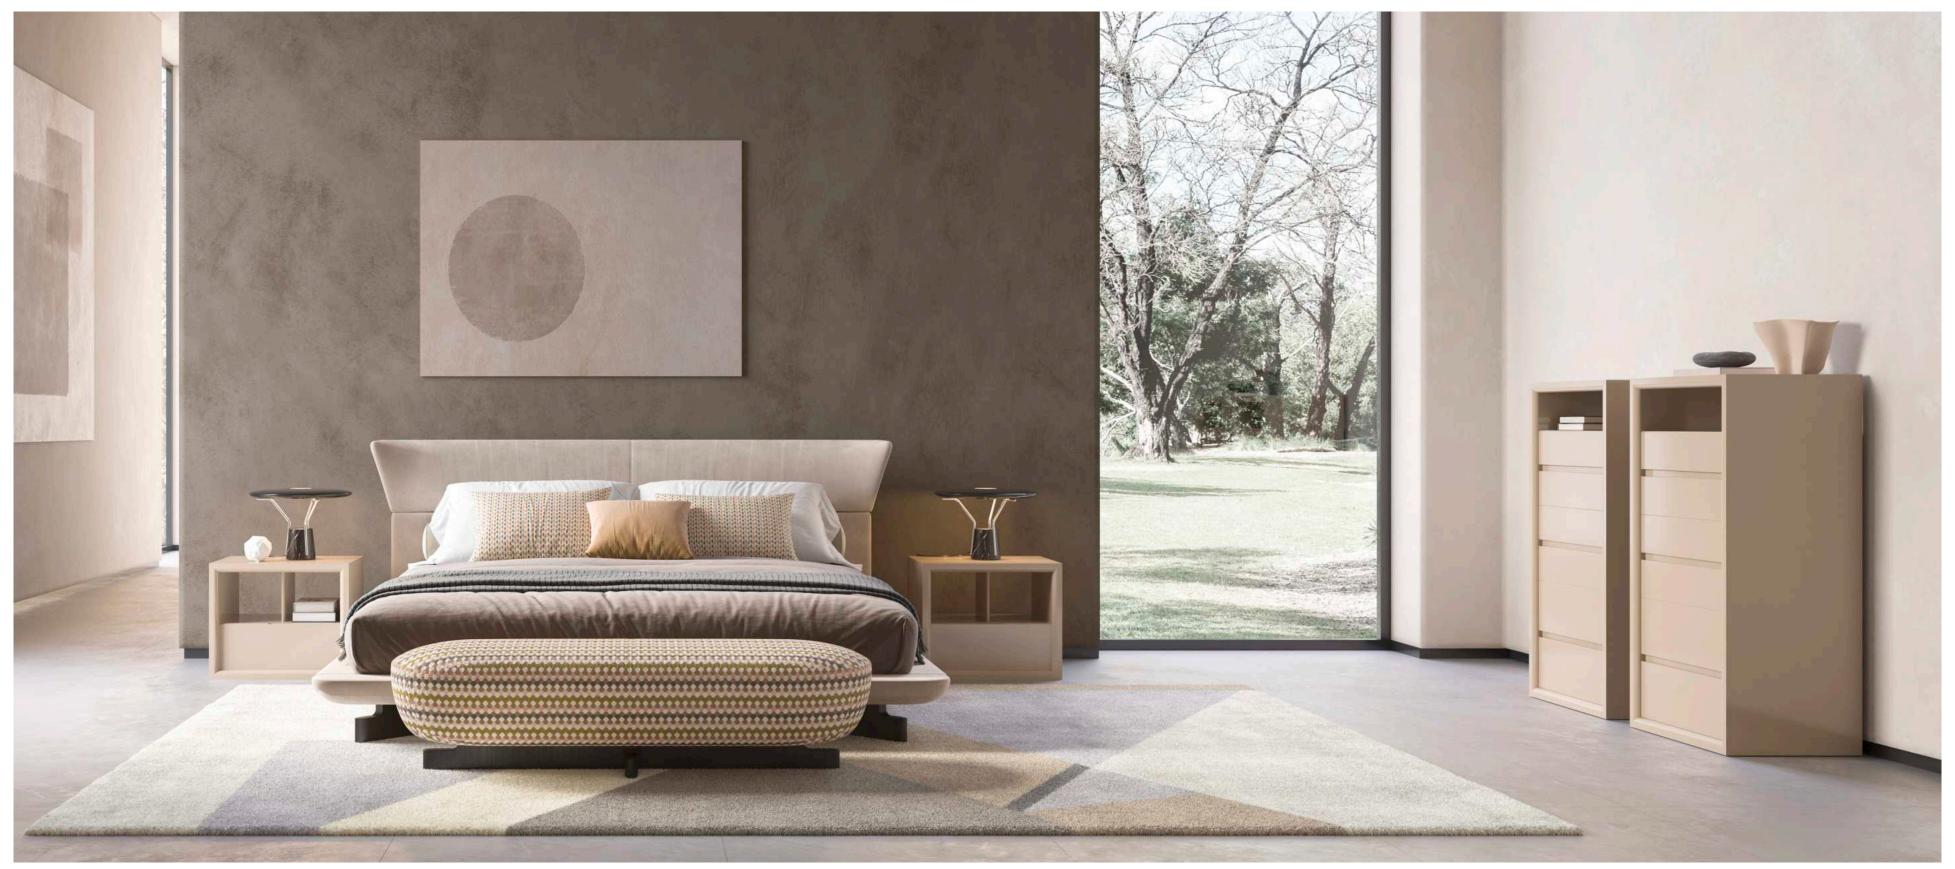

Oscar Niemeyer

ELIZA, bed upholstered with nabuk.

MAVERICK, night table and chest of drawers with lacquered wooden structure.

MINDY, bench upholstered with fabric.

TESS, table lamp with marble base, lacquered and metal structure.

JAFARI, carpet.

ELIZA, bed upholstered with nabuk.

MAVERICK, night table with lacquered wooden structure.

MINDY, bench upholstered with fabric.

TESS, table lamp with marble base, lacquered and metal structure.