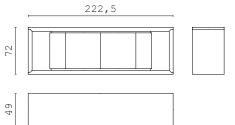

### MAVERICK sideboard with 3 doors

**MAVERICK** sideboard with 2 doors

#### MAVERICK sideboard with 1 door

MAVERICK bar cabinet

MAVERICK chest of drawers

MAVERICK night table

CODY night table

MINDY bench

**ELIZA** bed - mattress 160x200

**ELIZA** bed - mattress 180x200