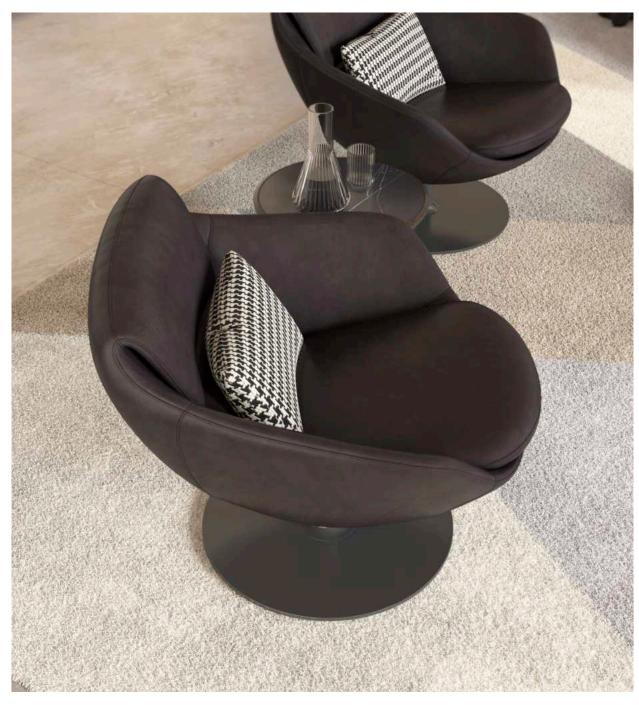

Architecture is the bones, decor is the heart, and art is the soul of a room.

Terri Lind Davis

THEODORE, modular sofa upholstered with fabric.

SAM, bergere and pouf with metal base, upholstered with econabuk.

**SAM,** bergere and pouf with metal base, upholstered with leather.

SHAPES COLLECTION 12 | 13

CODY 60, coffee table with lacquered top and wooden structure. Metal details.

CODY 45, CODY 45 S coffee table with marble top and lacquered wooden structure. Metal details.