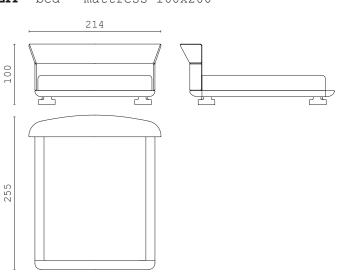

#### MAVERICK sideboard with 1 door

MAVERICK bar cabinet

MAVERICK chest of drawers

MAVERICK night table

CODY night table

MINDY bench

**ELIZA** bed - mattress 160x200

**ELIZA** bed - mattress 180x200