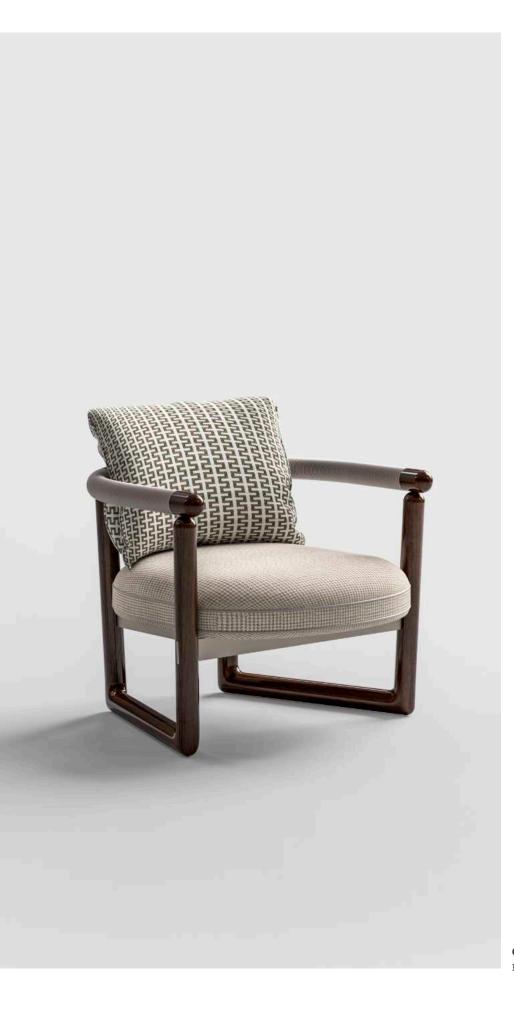

BONNIE, chair with armrest with wooden structure, upholstered with econabuk.

BONNIE S, chair with wooden structure, upholstered with fabric. Leather piping.

LEILA, carpet.

BONNIE, chair with armrest with wooden structure, upholstered with leather. BONNIE S, chair with wooden structure, upholstered with leather.

 ${\bf ROGER}$  W, rectangular dining table with wooden top and lacquered wooden structure.

**BONNIE**, chair with armrest with lacquered wooden structure, upholstered with leather.

**BONNIE S,** chair with lacquered wooden structure, upholstered with leather.