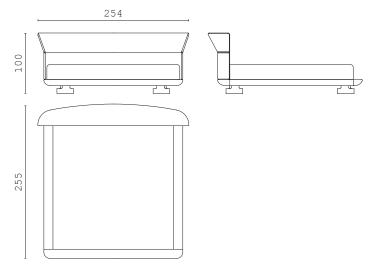

**SAM** pouf

BONNIE S chair

**BONNIE** chair with armrest

CODY 45 coffee table

CODY 45 S coffee table

## CODY 60 coffee table

**ELLIE 120** coffee table

**ELLIE 90** coffee table

**ELLIE 60** coffee table