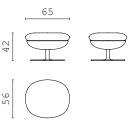

**SAM** pouf

BONNIE S chair

**BONNIE** chair with armrest

CODY 45 coffee table

CODY 45 S coffee table

## CODY 60 coffee table

**ELLIE 120** coffee table

**ELLIE 90** coffee table

**ELLIE 60** coffee table