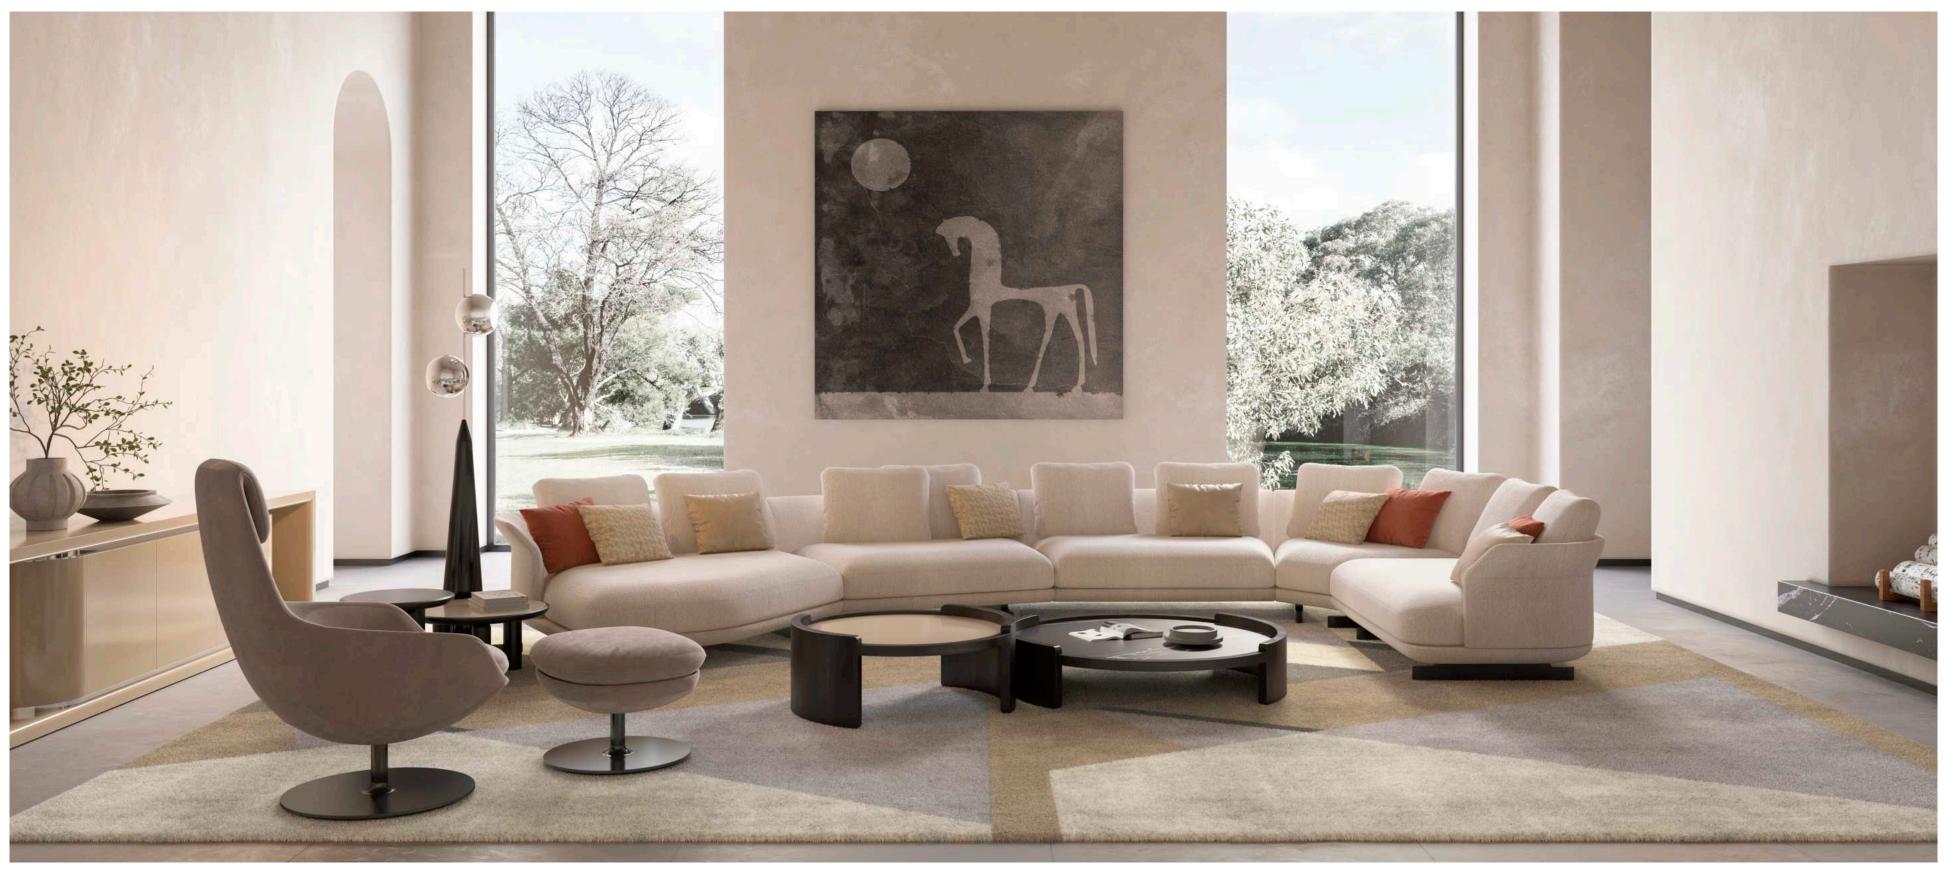

Architecture is the bones, decor is the heart, and art is the soul of a room.

Terri Lind Davis

THEODORE, modular sofa upholstered with fabric.

SAM, bergere and pouf with metal base, upholstered with econabuk.

8 9

THEODORE, fixed sofa upholstered with leather.

SAM, bergere and pouf with metal base, upholstered with econabuk.

MAVERICK, sideboard 3 doors with lacquered wooden structure. Metal details.

JAFARI, carpet.