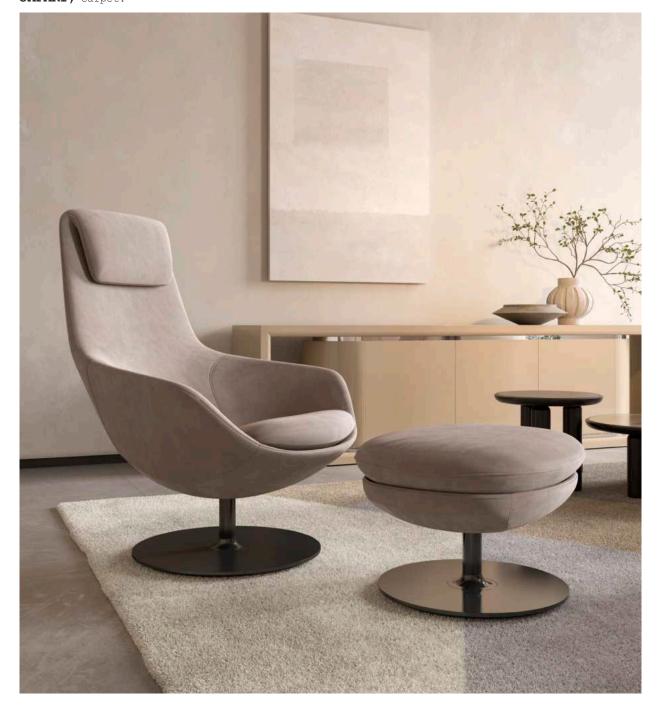

Architecture is the bones, decor is the heart, and art is the soul of a room.

Terri Lind Davis

THEODORE, modular sofa upholstered with fabric.

SAM, bergere and pouf with metal base, upholstered with econabuk.

8 9

THEODORE, fixed sofa upholstered with leather.

SAM, bergere and pouf with metal base, upholstered with econabuk.

MAVERICK, sideboard 3 doors with lacquered wooden structure. Metal details.

JAFARI, carpet.

**SAM,** bergere and pouf with metal base, upholstered with leather.

SHAPES COLLECTION 12 | 13

CODY 60, coffee table with lacquered top and wooden structure. Metal details.

CODY 45, CODY 45 S coffee table with marble top and lacquered wooden structure. Metal details.