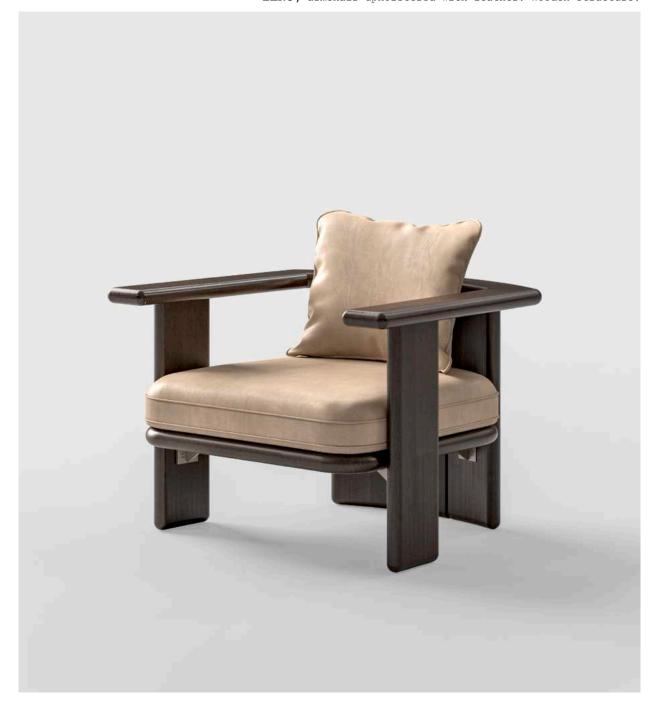

CECIL HIGH, coffee table with marble top. Wooden structure.

JOSÈ O, coffee table with lacquered structure.

ALVARO, carpet.

**CECIL,** armchair upholstered with fabric, leather piping. Wooden structure.

PABLO, rectangular dining table with marble top and lacquered base.