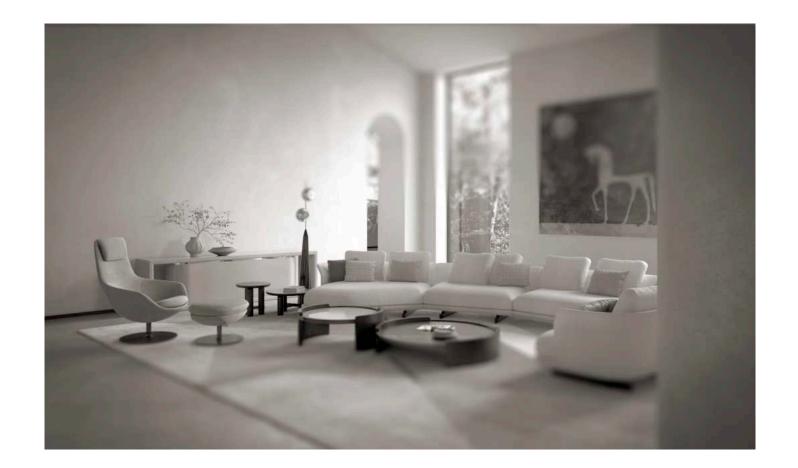

Architecture is the bones, decor is the heart, and art is the soul of a room.

Terri Lind Davis

THEODORE, modular sofa upholstered with fabric.

SAM, bergere and pouf with metal base, upholstered with econabuk.

8 9

THEODORE, fixed sofa upholstered with leather.

SAM, bergere and pouf with metal base, upholstered with econabuk.

MAVERICK, sideboard 3 doors with lacquered wooden structure. Metal details.

JAFARI, carpet.