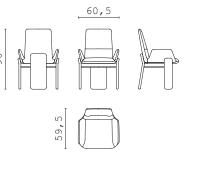

**SAM** pouf

BONNIE S chair

**BONNIE** chair with armrest

CODY 45 coffee table

CODY 45 S coffee table