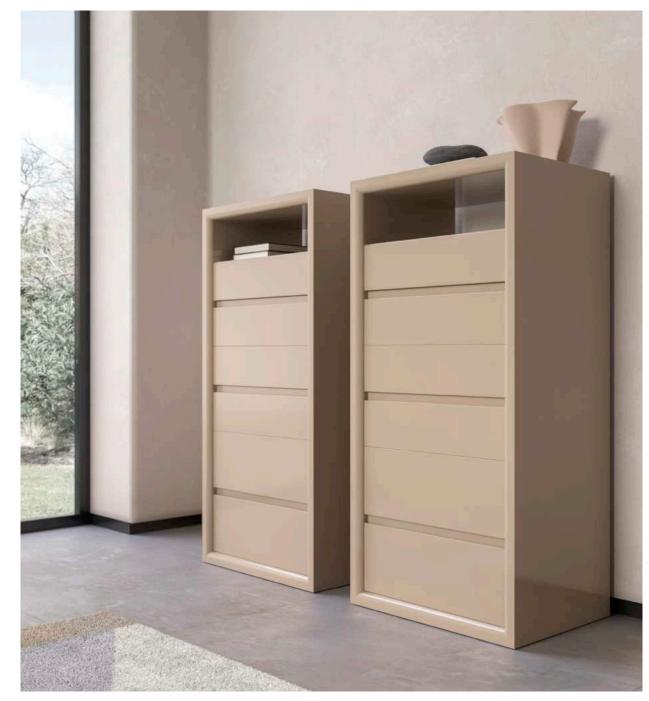

### MAVERICK sideboard with 3 doors

**MAVERICK** sideboard with 2 doors

#### MAVERICK sideboard with 1 door

MAVERICK bar cabinet

MAVERICK chest of drawers

MAVERICK night table

CODY night table

MINDY bench

**ELIZA** bed - mattress 160x200

**ELIZA** bed - mattress 180x200