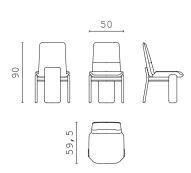

**SAM** pouf

BONNIE S chair

**BONNIE** chair with armrest

CODY 45 coffee table

CODY 45 S coffee table