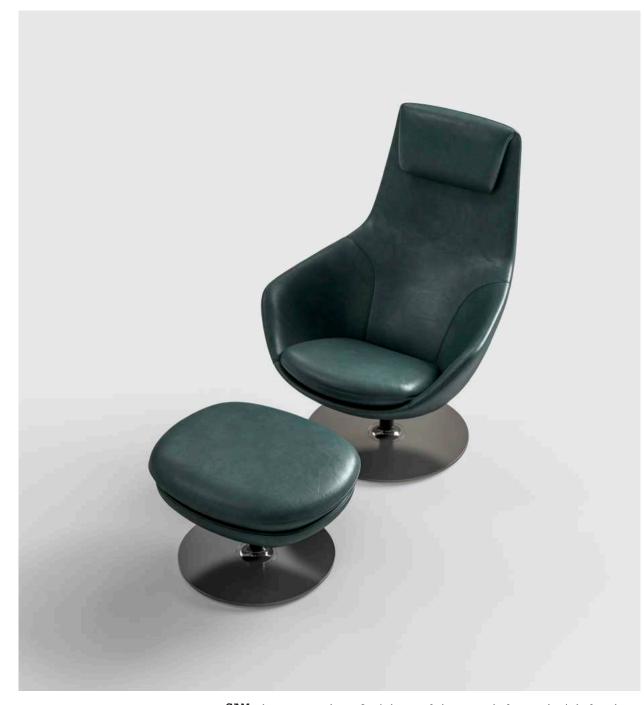

**SAM,** bergere and pouf with metal base, upholstered with leather.

SHAPES COLLECTION 12 | 13

CODY 60, coffee table with lacquered top and wooden structure. Metal details.

CODY 45, CODY 45 S coffee table with marble top and lacquered wooden structure. Metal details.

SAM, armchair with metal base, upholstered with leather.

ALINE, pouf upholstered with fabric.

ELLIE 120, coffee table with marble top and wooden structure.

**ELLIE 90**, coffee table with lacquered top and wooden structure.

JAFARI, carpet.

SAM, armchair with metal base, upholstered with leather.
CODY 45, coffee table with marble top and wooden structure.
JAFARI, carpet.

 ${f ZENO}$  , armchair upholstered with leather. Wooden structure.