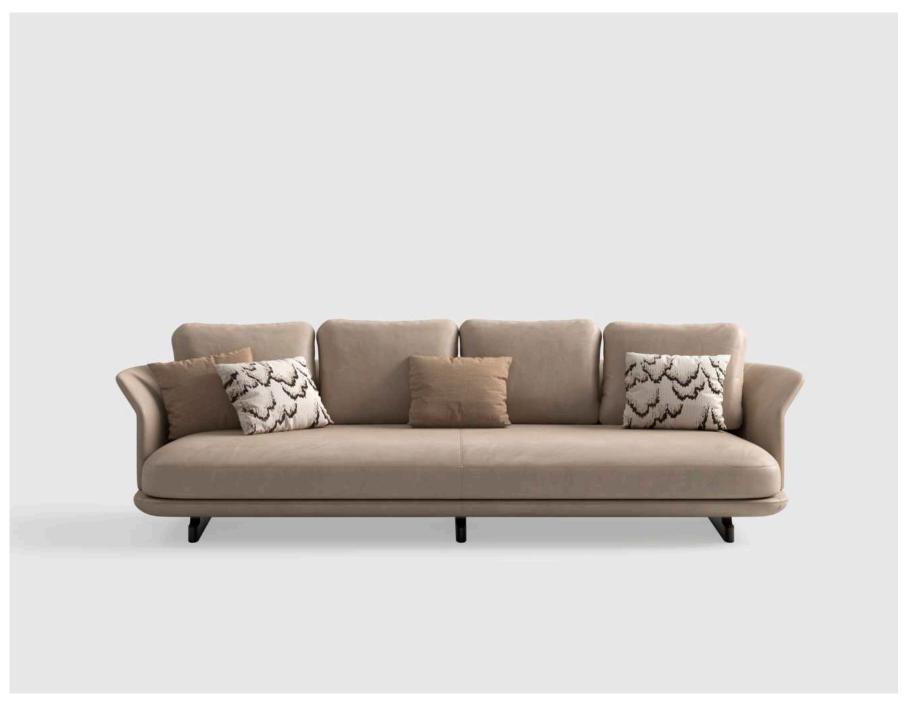

Architecture is the bones, decor is the heart, and art is the soul of a room.

Terri Lind Davis

THEODORE, modular sofa upholstered with fabric.

SAM, bergere and pouf with metal base, upholstered with econabuk.

ELLIE 120, ELLIE 90 coffee table with marble top and wooden structure.

ELLIE 60 coffee table with marble top and wooden structure.

SHAPES COLLECTION

14 | 15

THEODORE, modular sofa upholstered with fabric.