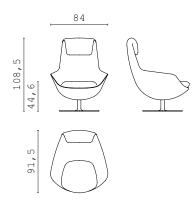

THEODORE dormeuse RIGHT and LEFT

THEODORE central element

THEODORE chaise longue RIGHT and LEFT

THEODORE corner element

THEODORE fixed sofa

**THEODORE** fixed sofa

**SAM** armchair

**SAM** bergere

**SAM** pouf

BONNIE S chair

**BONNIE** chair with armrest

CODY 45 coffee table

CODY 45 S coffee table