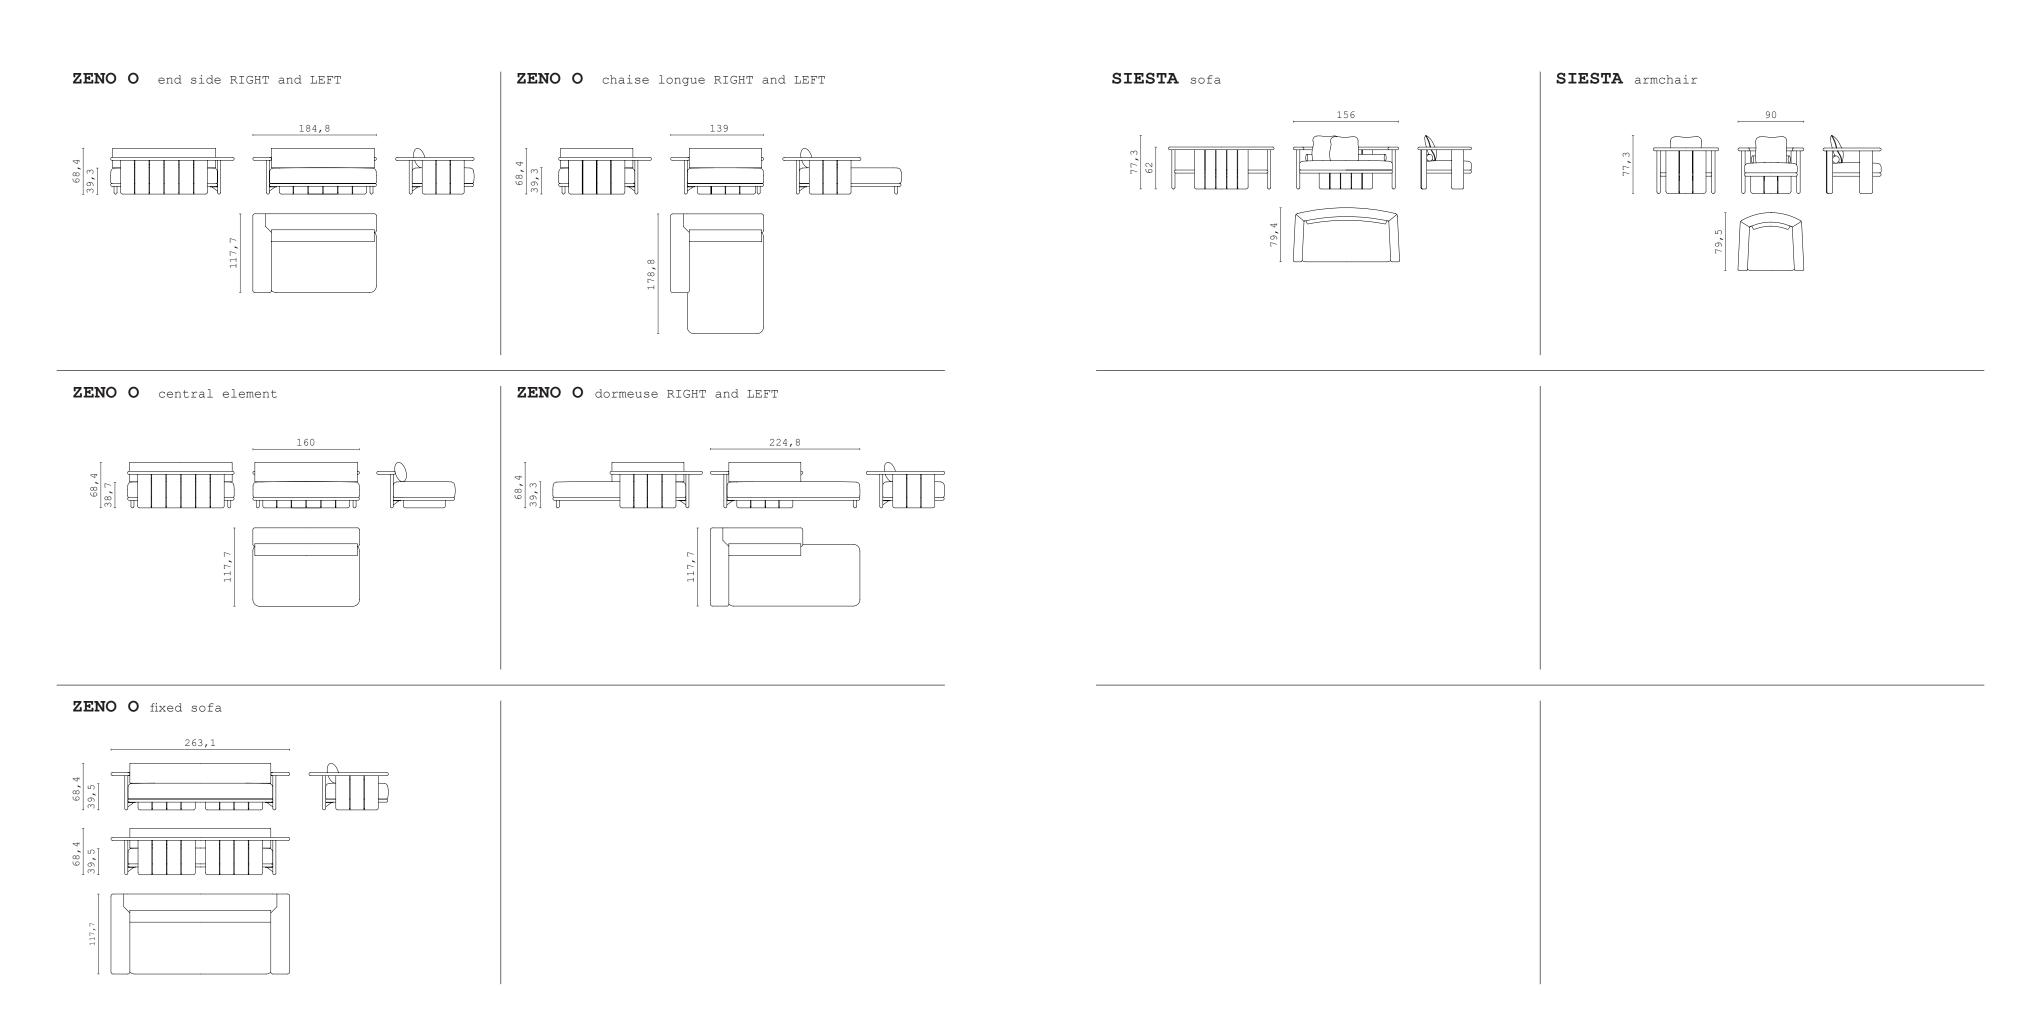

TESS, table lamp with marble base, lacquered and metal structure.

TRINITY, chandelier 1 element and chandelier with glass and metal structure.

Nature is not a place to visit. It is home.

Gary Snyder

 ${\bf ZENO}\ {\bf O}$  , modular sofa upholstered with fabric. Wooden structure. SIESTA, fixed sofa and armchair upholstered with fabric. Wooden structure.

 $\pmb{\mathsf{CECIL}}$   $\pmb{\mathsf{POUF}}$   $\pmb{\mathsf{L}}$  , pouf upholstered with fabric. Wooden structure. CALIPSO 90, coffee table with marble top and structure.

CALIPSO 45, coffee table with marble top and structure.  ${f JOS\grave{E}}$  , coffee table with lacquered structure. SANTIAGO, carpet.

**ZENO O,** modular sofa upholstered with fabric. Wooden structure.

CALIPSO 90, coffee table with marble top and structure.

CALIPSO 45, coffee table with marble top and structure.

SANTIAGO, carpet.

SIESTA, fixed sofa upholstered with fabric. Wooden structure.

CALIPSO 45, coffee table with marble top and structure.

SANTIAGO, carpet.

SIESTA, fixed sofa upholstered with fabric. Wooden structure.

**SIESTA,** armchair upholstered with fabric. Wooden structure.

CALIPSO 45, coffee table with marble top and structure.

SANTIAGO, carpet.

SIESTA, armchair upholstered with fabric. Wooden structure.

SHAPES COLLECTION 50 51

SIESTA, fixed sofa and armchair upholstered with fabric. Wooden structure.

 ${\bf CALIPSO~140}$  , coffee table with marble top and structure.

CALIPSO 45, coffee table with marble top and structure.

SANTIAGO, carpet.

CECIL, armchair upholstered with fabric, leather piping. Wooden structure.

CECIL POUF L, pouf upholstered with fabric, leather piping. Wooden structure.