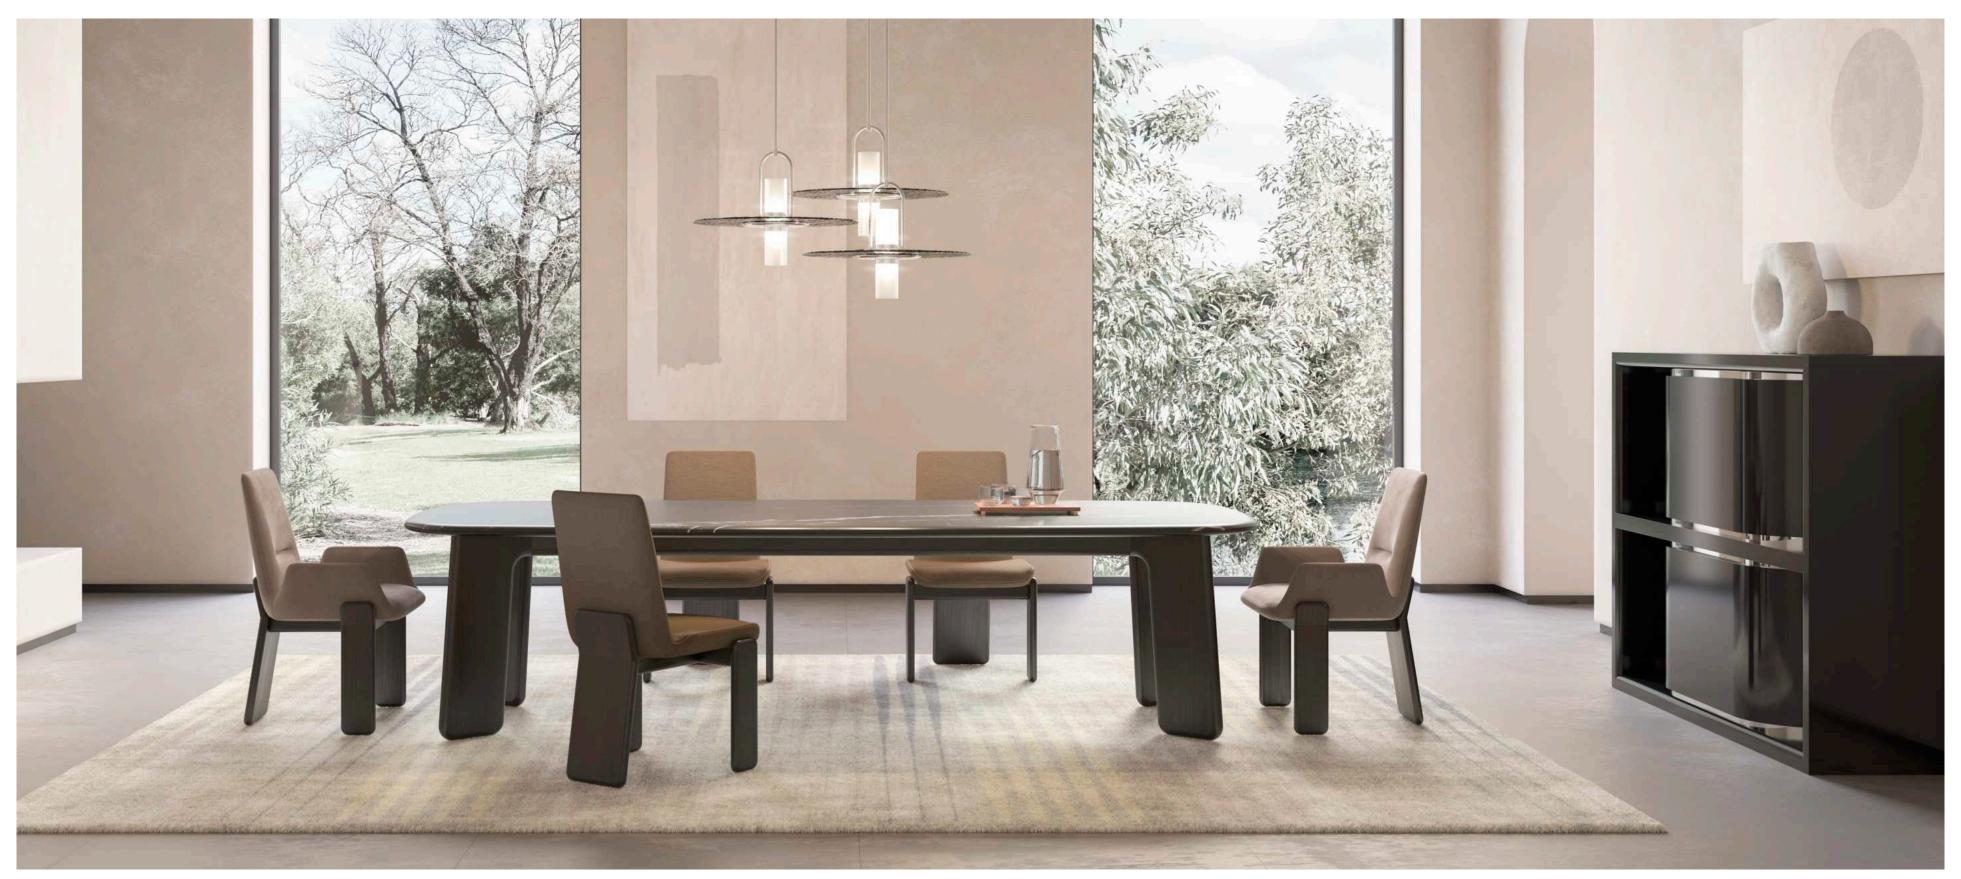

ROGER, rectangular dining table with marble top and wooden structure. MAVERICK, bar cabinet with lacquered wooden structure. Metal

TRINITY, chandelier whit glass and metal structure.

SHAPES COLLECTION

22 | 23

ROGER, rectangular dining table with marble top and wooden structure.

 ${f ROGER}$   ${f R}$ , round dining table with marble top and lacquered wooden structure.

ROGER, rectangular dining table with marble top and wooden structure.

BONNIE, chair with armrest with wooden structure, upholstered with econabuk.

BONNIE S, chair with wooden structure, upholstered with fabric. Leather piping.

LEILA, carpet.

BONNIE, chair with armrest with wooden structure, upholstered with leather. BONNIE S, chair with wooden structure, upholstered with leather.

 ${\bf ROGER}$  W, rectangular dining table with wooden top and lacquered wooden structure.

**BONNIE**, chair with armrest with lacquered wooden structure, upholstered with leather.

**BONNIE S,** chair with lacquered wooden structure, upholstered with leather.