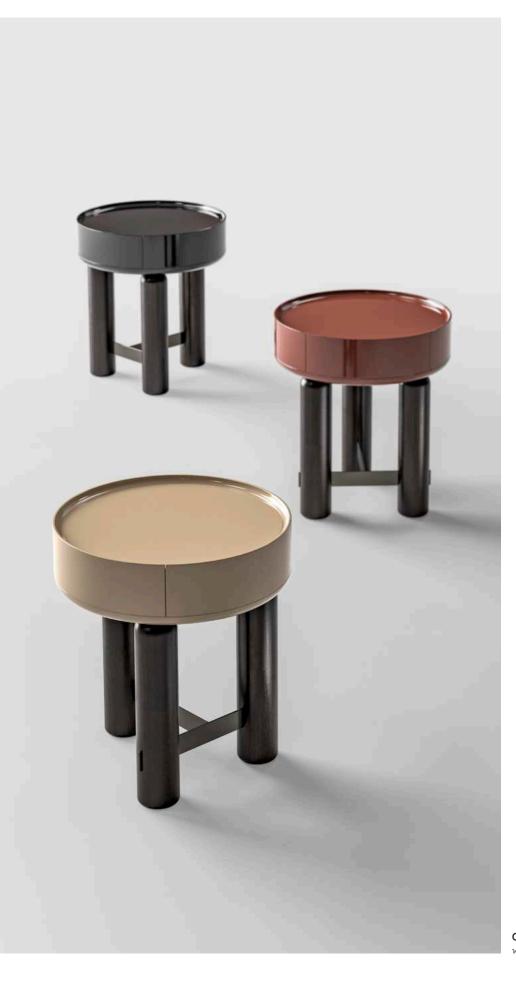

Oscar Niemeyer

ELIZA, bed upholstered with nabuk.

MAVERICK, night table and chest of drawers with lacquered wooden structure.

MINDY, bench upholstered with fabric.

TESS, table lamp with marble base, lacquered and metal structure.

JAFARI, carpet.

ELIZA, bed upholstered with nabuk.

MAVERICK, night table with lacquered wooden structure.

MINDY, bench upholstered with fabric.

TESS, table lamp with marble base, lacquered and metal structure.

JAFARI, carpet.

CODY, night table with lacquered wooden top and wooden structure. Metal details.

MAVERICK, chest of drawers with lacquered wooden structure.

LUCY, floor lamp with lacquered base and metal structure.