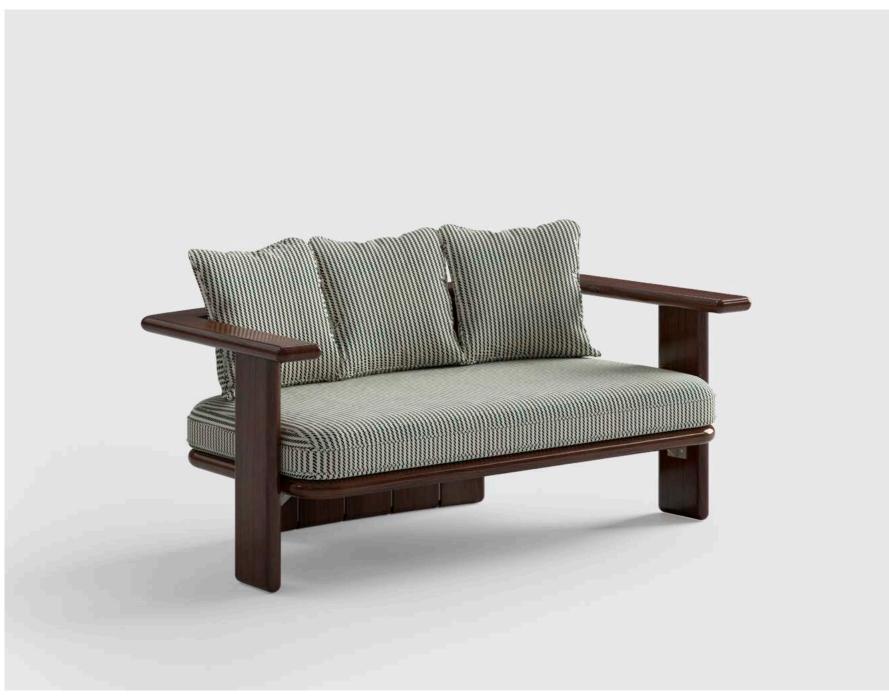

TESS, table lamp with marble base, lacquered and metal structure.

TRINITY, chandelier 1 element and chandelier with glass and metal structure.

Nature is not a place to visit. It is home.

Gary Snyder

 ${\bf ZENO}\ {\bf O}$  , modular sofa upholstered with fabric. Wooden structure. SIESTA, fixed sofa and armchair upholstered with fabric. Wooden structure.

**ZENO O,** modular sofa upholstered with fabric. Wooden structure.

CALIPSO 90, coffee table with marble top and structure.

CALIPSO 45, coffee table with marble top and structure.

SANTIAGO, carpet.

SIESTA, fixed sofa upholstered with fabric. Wooden structure.

CALIPSO 45, coffee table with marble top and structure.

SANTIAGO, carpet.

SIESTA, fixed sofa upholstered with fabric. Wooden structure.

**SIESTA,** armchair upholstered with fabric. Wooden structure.

CALIPSO 45, coffee table with marble top and structure.

SANTIAGO, carpet.

SIESTA, armchair upholstered with fabric. Wooden structure.

SHAPES COLLECTION 50 51

SIESTA, fixed sofa and armchair upholstered with fabric. Wooden structure.

 ${\bf CALIPSO~140}$  , coffee table with marble top and structure.