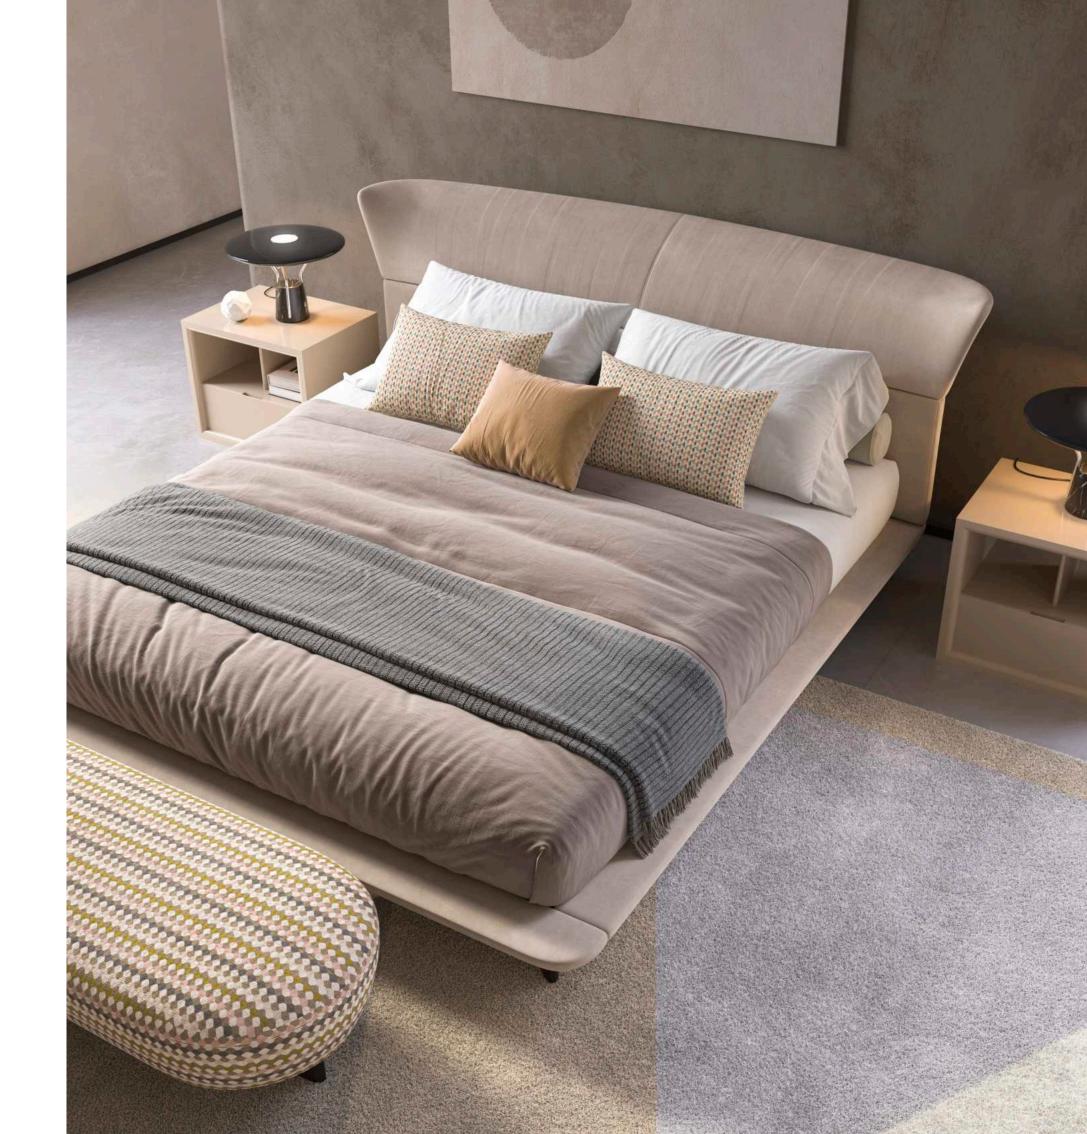

Oscar Niemeyer

ELIZA, bed upholstered with nabuk.

MAVERICK, night table and chest of drawers with lacquered wooden structure.

MINDY, bench upholstered with fabric.

TESS, table lamp with marble base, lacquered and metal structure.

JAFARI, carpet.

ELIZA, bed upholstered with nabuk.

MAVERICK, night table with lacquered wooden structure.

MINDY, bench upholstered with fabric.

TESS, table lamp with marble base, lacquered and metal structure.