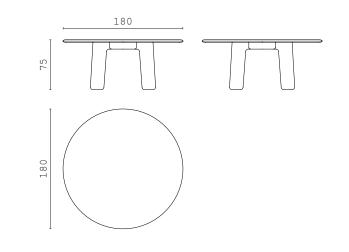

able with marble top and lacquered base.

JISELLE S, chair upholstered with fabric and leather. Wooden structure.

ALVARO, carpet.



SHAPES COLLECTION 56 | 57

TECHNICAL INFORMATION INDOOR

TECHNICAL INFORMATION OUTDOOR

THEODORE end side RIGHT and LEFT



THEODORE dormeuse RIGHT and LEFT



THEODORE central element



THEODORE chaise longue RIGHT and LEFT



THEODORE corner element



THEODORE fixed sofa



**THEODORE** fixed sofa



**SAM** armchair



**SAM** bergere



**SAM** pouf



BONNIE S chair



**BONNIE** chair with armrest



CODY 45 coffee table



CODY 45 S coffee table



## CODY 60 coffee table



**ELLIE 120** coffee table



**ELLIE 90** coffee table



**ELLIE 60** coffee table



### **ROGER** rectangular table



# **ROGER** rectangular table



ROGER R round table



### MAVERICK sideboard with 3 doors



**MAVERICK** sideboard with 2 doors



#### MAVERICK sideboard with 1 door



MAVERICK bar cabinet



MAVERICK chest of drawers



MAVERICK night table



CODY night table



MINDY bench



**ELIZA** bed - mattress 160x200



**ELIZA** bed - mattress 180x200



**ELIZA** bed - mattress 200x200



TRINITY chandelier



TRINITY chandelier 1 element



LUCY floor lamp



**TESS** table lamp





Ash Moka



Fantastic Black



Travertino Dark



METAL

Titanium Grey





project by Curvedstudio Design

Via Sassari, 4
56038 Ponsacco (PI) - ITALY
Phone +39 0587 731 307
Fax +39 0587 733 448

info@cprnhomood.it
www.cprnhomood.it

Partner of





www.cprnhomood.it