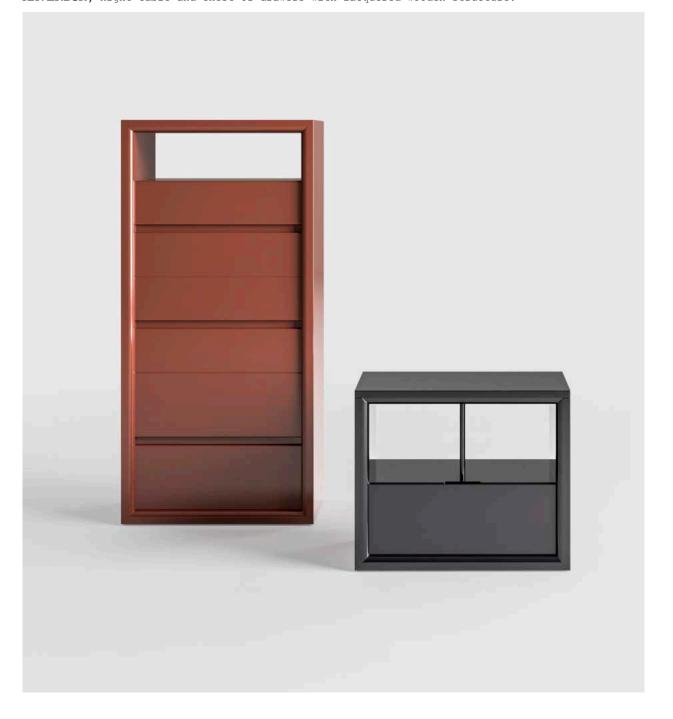

Oscar Niemeyer

ELIZA, bed upholstered with nabuk.

MAVERICK, night table and chest of drawers with lacquered wooden structure.

MINDY, bench upholstered with fabric.

TESS, table lamp with marble base, lacquered and metal structure.

JAFARI, carpet.

ELIZA, bed upholstered with nabuk.

MAVERICK, night table with lacquered wooden structure.

MINDY, bench upholstered with fabric.

TESS, table lamp with marble base, lacquered and metal structure.

JAFARI, carpet.

CODY, night table with lacquered wooden top and wooden structure. Metal details.

MAVERICK, chest of drawers with lacquered wooden structure.

LUCY, floor lamp with lacquered base and metal structure.