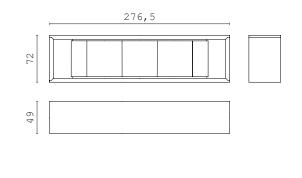

### MAVERICK sideboard with 3 doors

**MAVERICK** sideboard with 2 doors

#### MAVERICK sideboard with 1 door

MAVERICK bar cabinet

MAVERICK chest of drawers

MAVERICK night table

CODY night table

MINDY bench

**ELIZA** bed - mattress 160x200

**ELIZA** bed - mattress 180x200