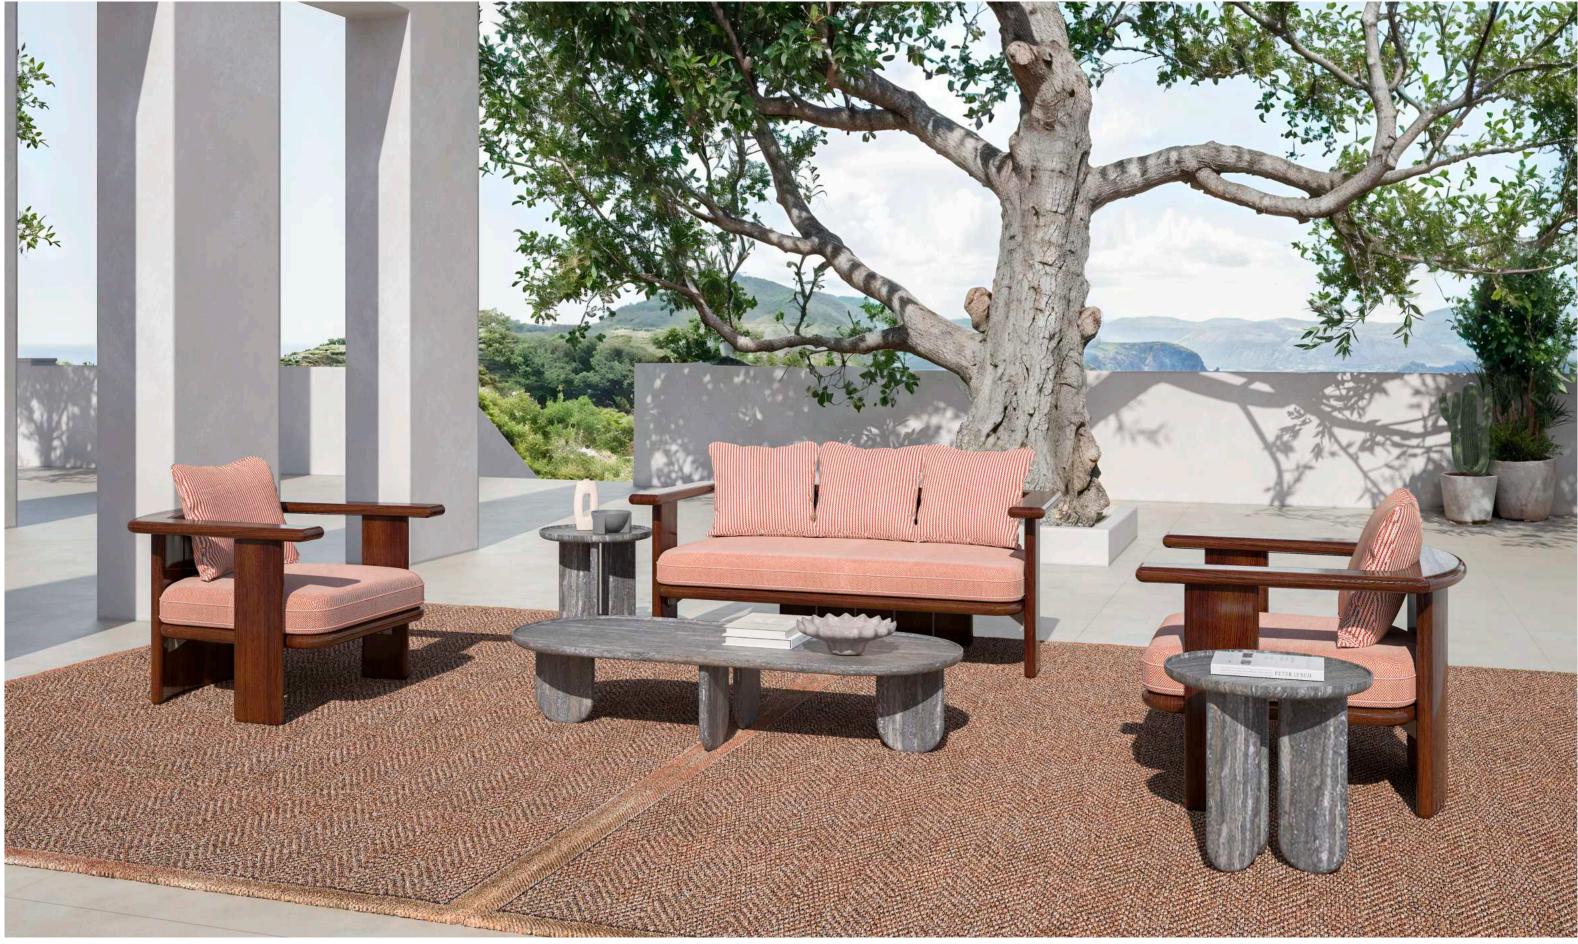

 $\pmb{\mathsf{CECIL}}$   $\pmb{\mathsf{POUF}}$   $\pmb{\mathsf{L}}$  , pouf upholstered with fabric. Wooden structure. CALIPSO 90, coffee table with marble top and structure.

CALIPSO 45, coffee table with marble top and structure.  ${f JOS\grave{E}}$  , coffee table with lacquered structure. SANTIAGO, carpet.

**ZENO O,** modular sofa upholstered with fabric. Wooden structure.

CALIPSO 90, coffee table with marble top and structure.

CALIPSO 45, coffee table with marble top and structure.

SANTIAGO, carpet.

SIESTA, fixed sofa upholstered with fabric. Wooden structure.

CALIPSO 45, coffee table with marble top and structure.

SANTIAGO, carpet.

SIESTA, fixed sofa upholstered with fabric. Wooden structure.

**SIESTA,** armchair upholstered with fabric. Wooden structure.

CALIPSO 45, coffee table with marble top and structure.

SANTIAGO, carpet.

SIESTA, armchair upholstered with fabric. Wooden structure.

SHAPES COLLECTION 50 51

SIESTA, fixed sofa and armchair upholstered with fabric. Wooden structure.

 ${\bf CALIPSO~140}$  , coffee table with marble top and structure.

CALIPSO 45, coffee table with marble top and structure.

SANTIAGO, carpet.

CECIL, armchair upholstered with fabric, leather piping. Wooden structure.

CECIL POUF L, pouf upholstered with fabric, leather piping. Wooden structure.