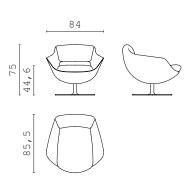

THEODORE dormeuse RIGHT and LEFT

THEODORE central element

THEODORE chaise longue RIGHT and LEFT

THEODORE corner element

THEODORE fixed sofa

**THEODORE** fixed sofa

**SAM** armchair

**SAM** bergere

**SAM** pouf

BONNIE S chair

**BONNIE** chair with armrest

CODY 45 coffee table

CODY 45 S coffee table