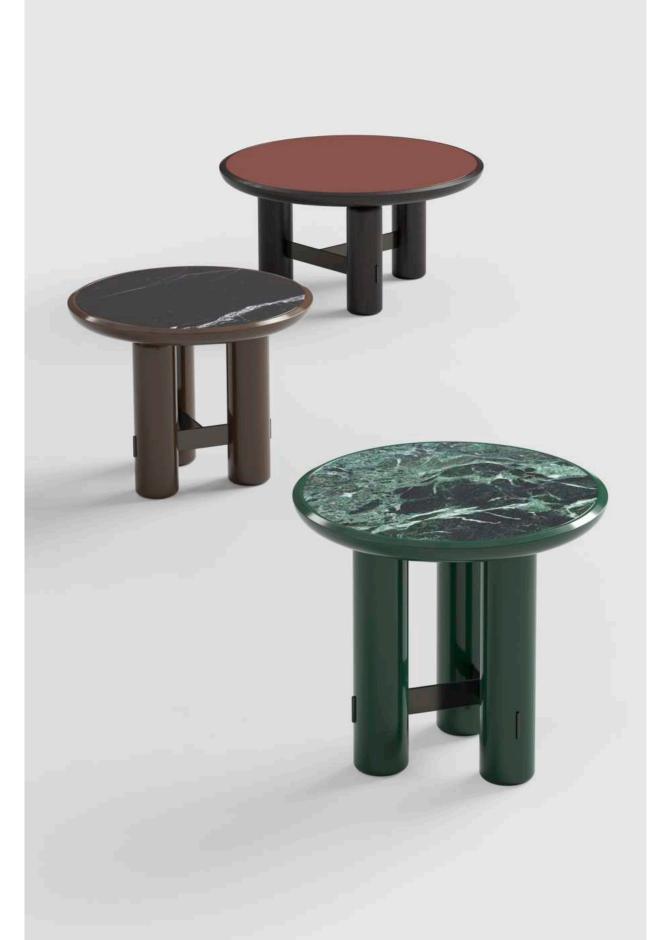

ELLIE 120, coffee table with marble top and wooden structure.

ELLIE 90, coffee table with lacquered top and wooden structure.

CODY 60, coffee table with lacquered top and wooden structure. Metal

details.

CODY 45, coffee table with marble top and wooden structure. Metal

**MAVERICK,** sideboard 3 doors with lacquered wooden structure. Metal details.

 ${\bf LUCY}$  , floor lamp with lacquered base and metal structure.  ${\bf JAFARI}$  , carpet.

**SAM,** bergere and pouf with metal base, upholstered with leather.

SHAPES COLLECTION 12 | 13

CODY 60, coffee table with lacquered top and wooden structure. Metal details.

CODY 45, CODY 45 S coffee table with marble top and lacquered wooden structure. Metal details.