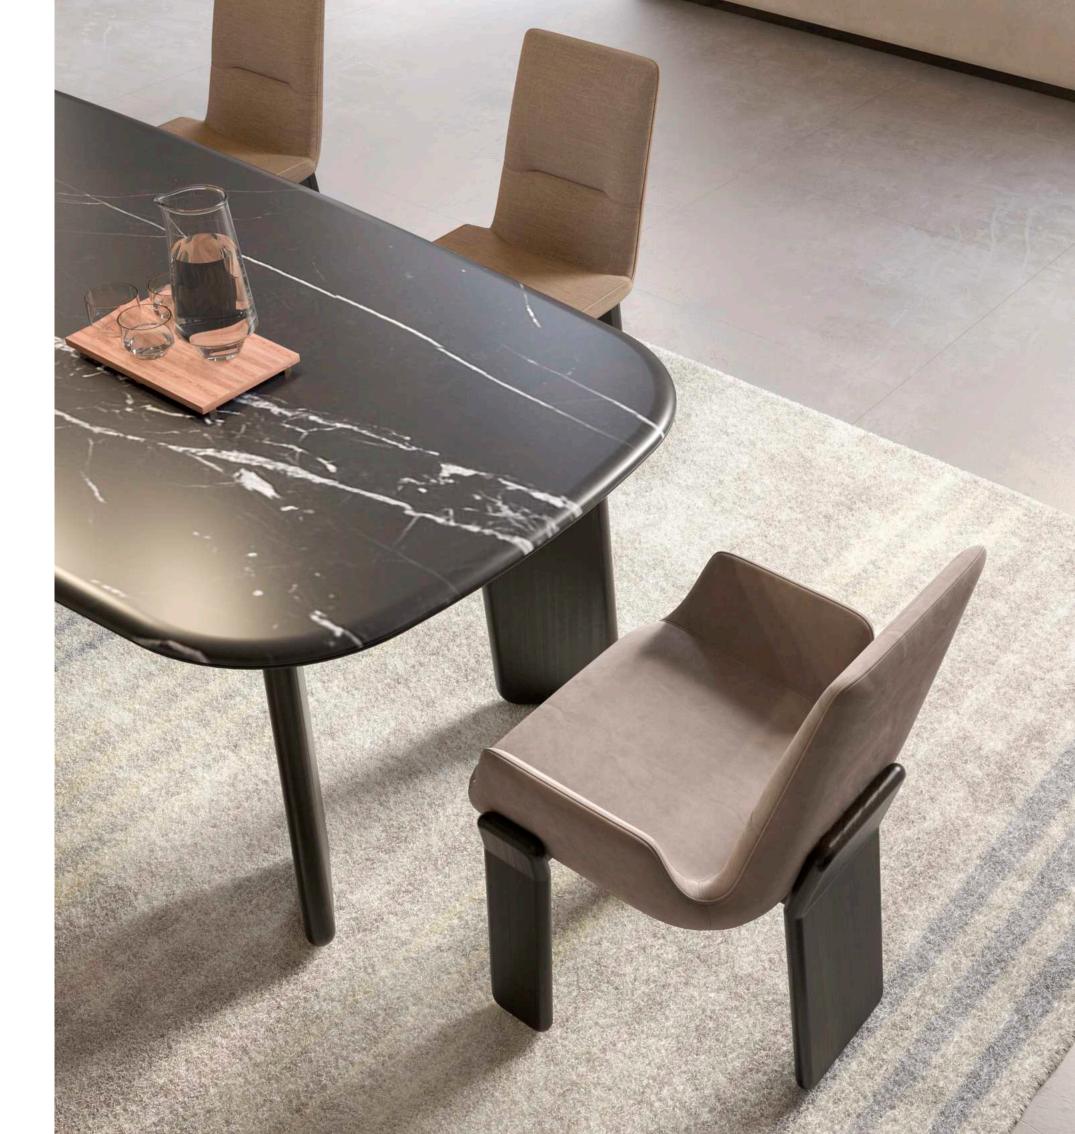

JAFARI, carpet.

SAM, armchair with metal base, upholstered with leather.
CODY 45, coffee table with marble top and wooden structure.
JAFARI, carpet.

 ${f ZENO}$  , armchair upholstered with leather. Wooden structure.