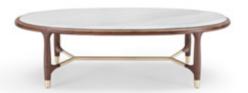

### SIZE

- : L3200xW835xH920MM
- : L1880xW835xH920MM
- : L784xW835xH920MM

SOFA

SIZE

L3200xW860xH850MM