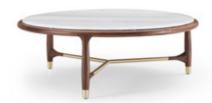

roducts with thresholds. In line with the consumption concept of high-quality petty bourgeoisie







The most advanced international brand equipment is used for processing, only to create better quality furniture, and strictly control the delivery quality of each product.





### SIZE

- : L2800xW900xH970MM
- : 1800xW900xH970MM
- : 1160xW900xH970MM











The most advanced international brand equipment is used for processing, only to create better quality furniture, and strictly control the delivery quality of each product.

### SIZE

- : L3200xW835xH920MM
- : L1880xW835xH920MM
- : L784xW835xH920MM









SOFA

SIZE

L3200xW860xH850MM

# SOFA

SIZE

L1780xW860xH850MM

### SOFA

SIZE

L1080xW860xH850MM







# SEVERAL

SIZE

L1200xW1200xH415MM

# SEVERAL

SI7F

L1500xW850xH415MM









# CHARI

SIZE L1050xW970xH850MM









# **MALOOF CHAIR**

SIZE L1180xW580xH1100MM

Bold design, a chair specially used for drinking, a leisure chair that was denounced as "excessive extravagance and enjoyment" in those years!



Create comfortable environment and trigger life inspiration With unique imaginative design, it shows the outline of new fashion,
Create a comfortable, healthy, safe and environment-friendly sitting experience for you.

SIZE L670xW820xH840 MM









### CHARI

SIZE L940xW915xH950 MM



CHARI

SIZE L710xW775xH730 MM















### CHARI

SIZE L860xW850xH790MM

The coherent armrest is like the wings of a swan. The lines are smooth and graceful with a sculptural beauty. The overall shape is simple and elegant, and even the outline design of the side is