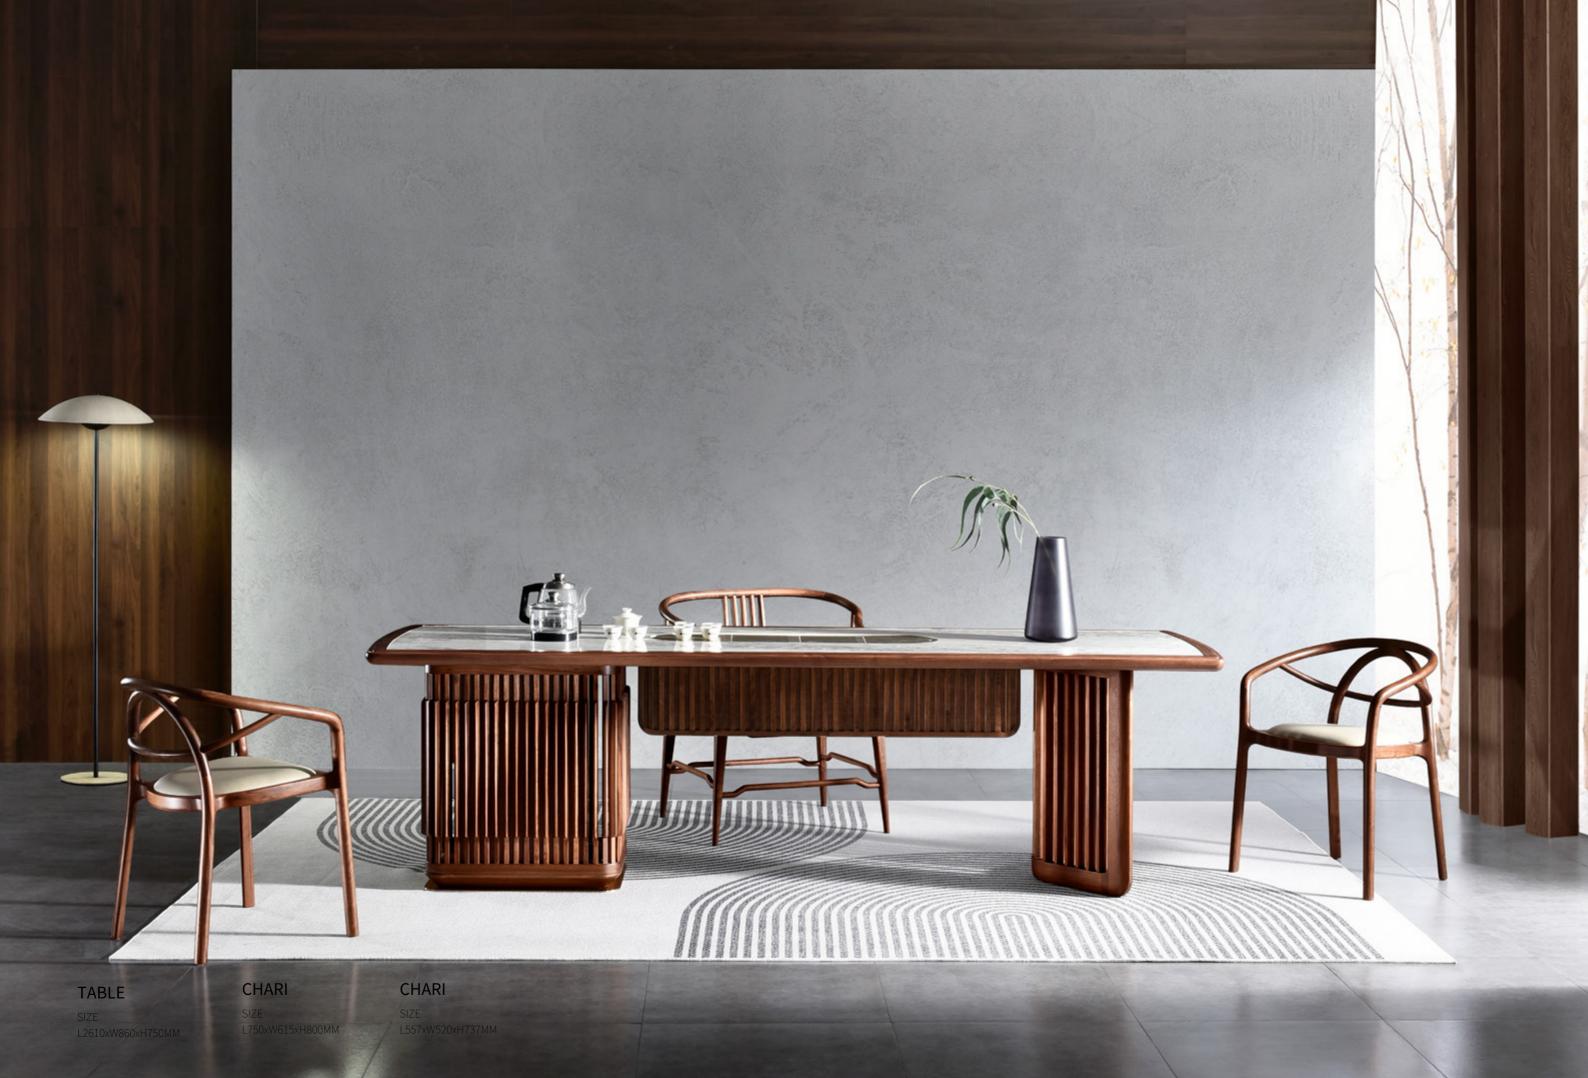

#### TABLE

SIZE

L2610xW1000xH750MM

#### CHARI

SIZE

L610xW585xH765MM

TABLE

L1800/2000/2200xW900/1000/1050xH770MM

CHAIR

SIZE

SIZE φ1730\*750MM SIZE φ1540\*750MM