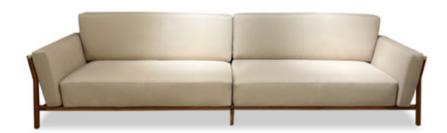

### SIZE

- : L3200xW835xH920MM
- : L1880xW835xH920MM
- : L784xW835xH920MM

SOFA

SIZE

L3200xW860xH850MM