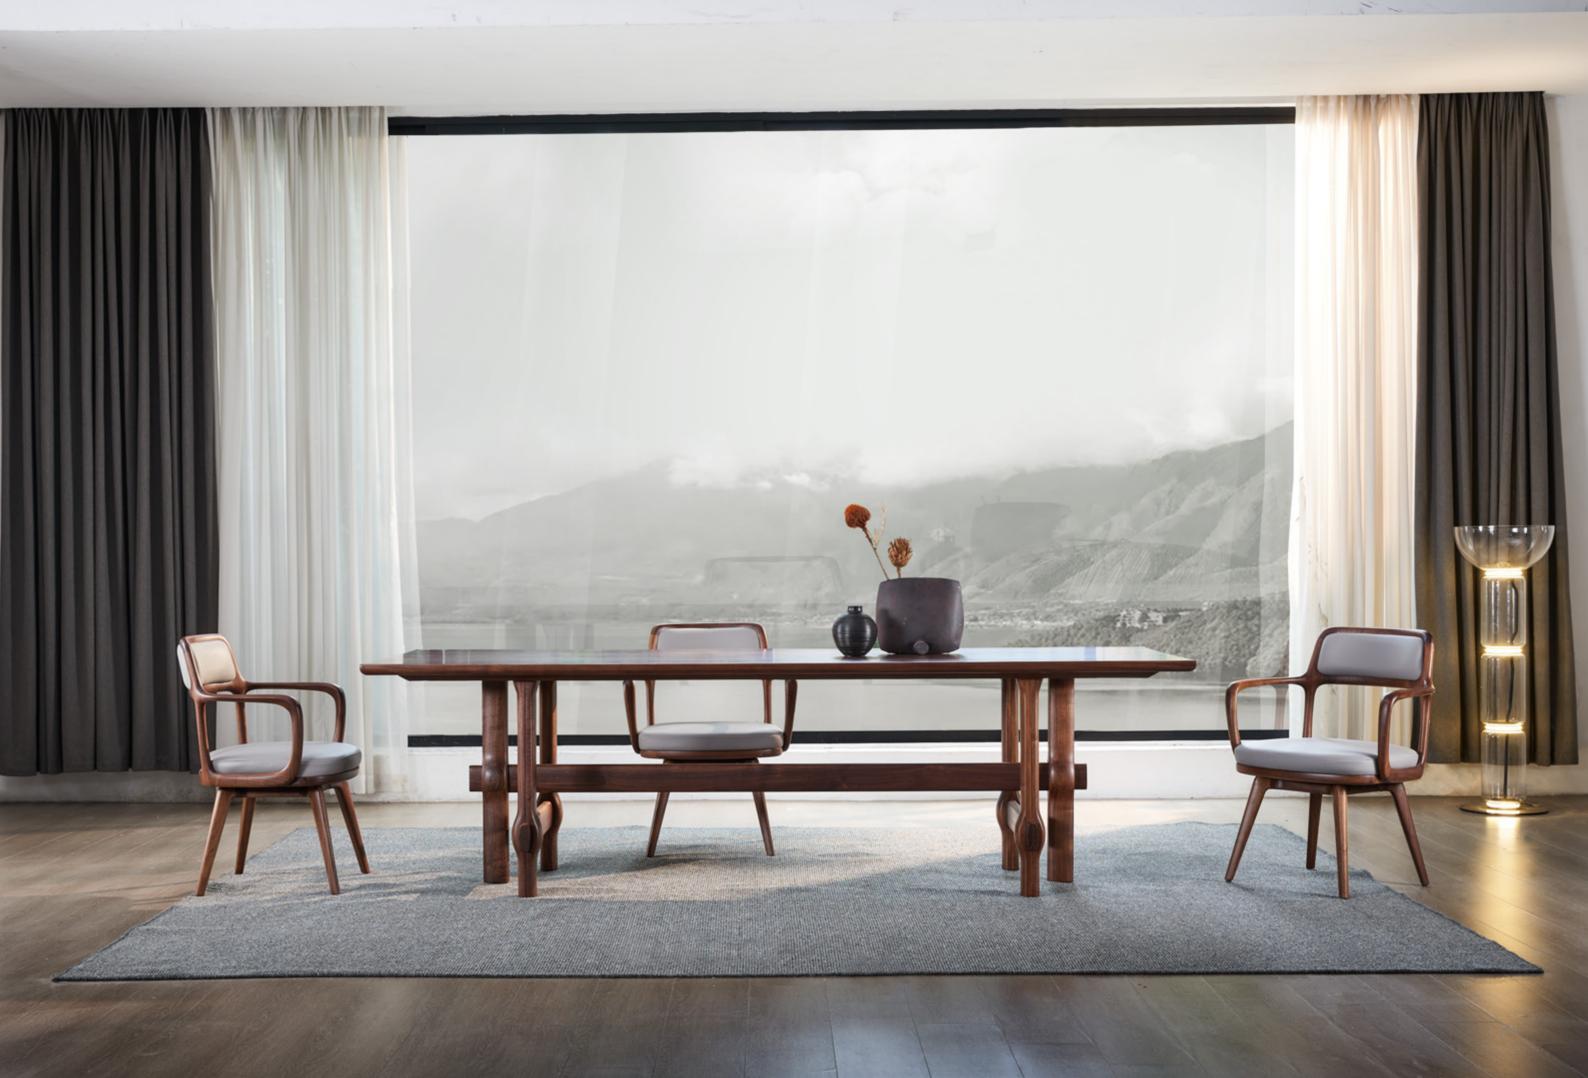

#### TABLE

SIZE

L2610xW1000xH750MM

#### CHARI

SIZE

L610xW585xH765MM

TABLE

L1800/2000/2200xW900/1000/1050xH770MM

CHAIR

SIZE

SIZE φ1730\*750MM SIZE φ1540\*750MM