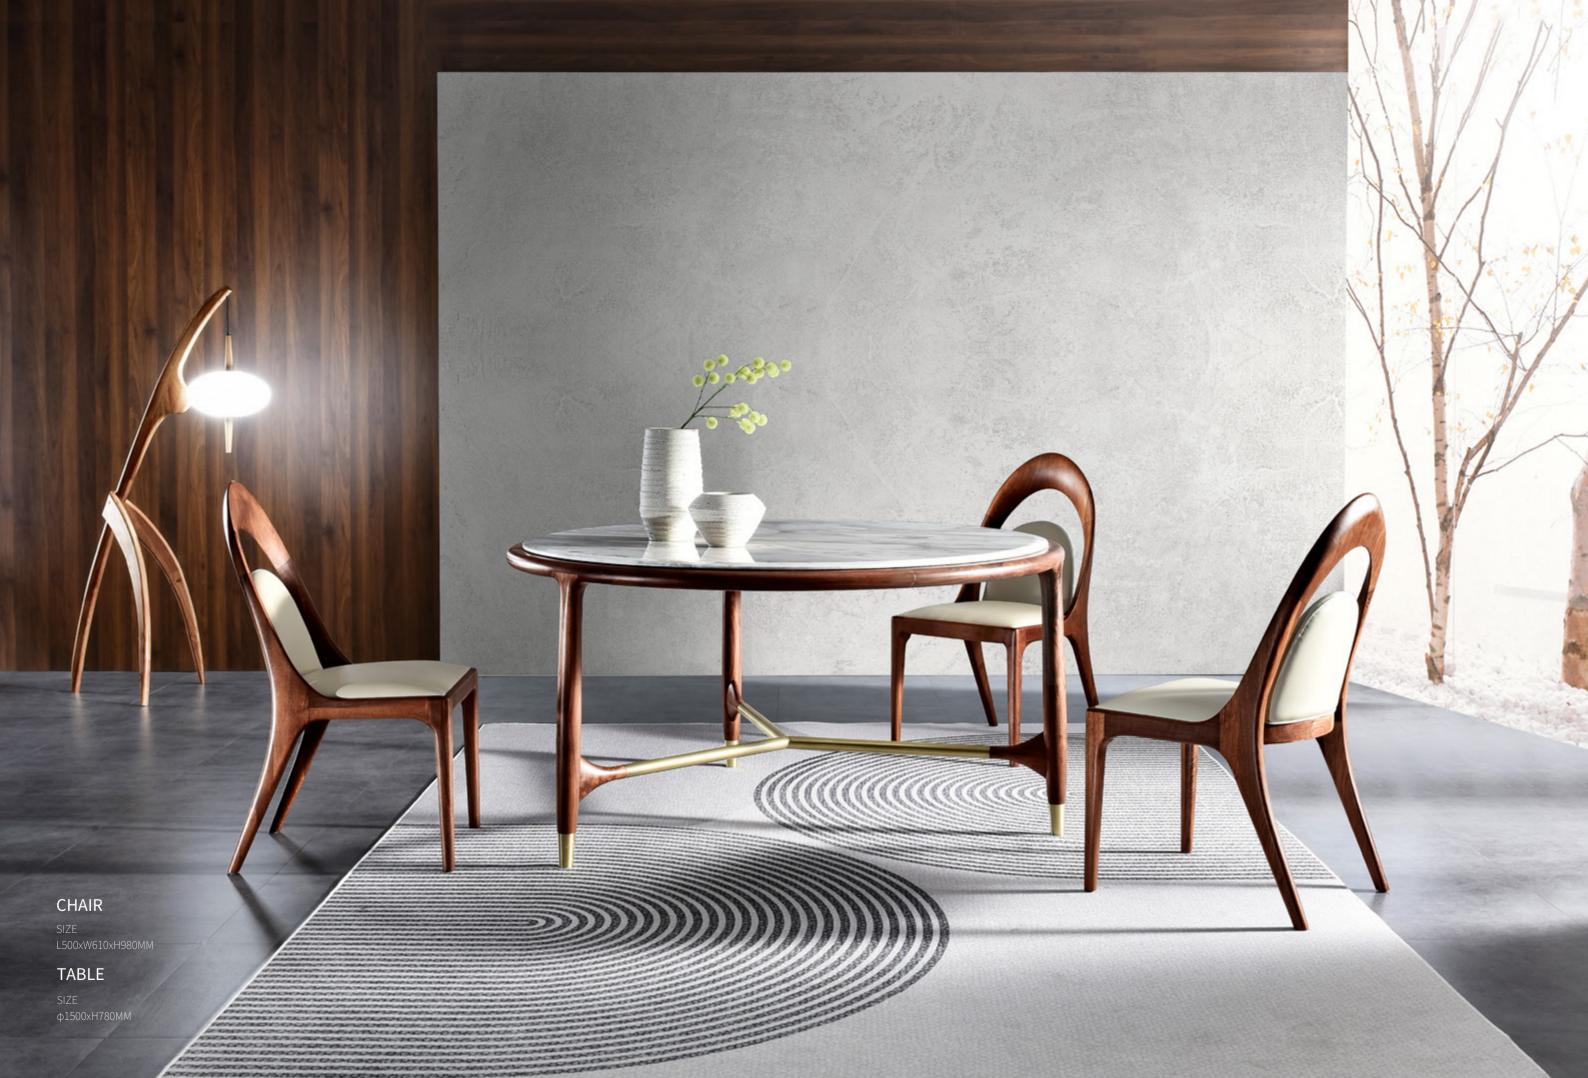

#### CHARI

SIZE

L610xW585xH765MM

TABLE

L1800/2000/2200xW900/1000/1050xH770MM

CHAIR

SIZE

SIZE φ1730\*750MM SIZE φ1540\*750MM

## **ROUND TABLE**

SIZE: Φ1540xH760MM