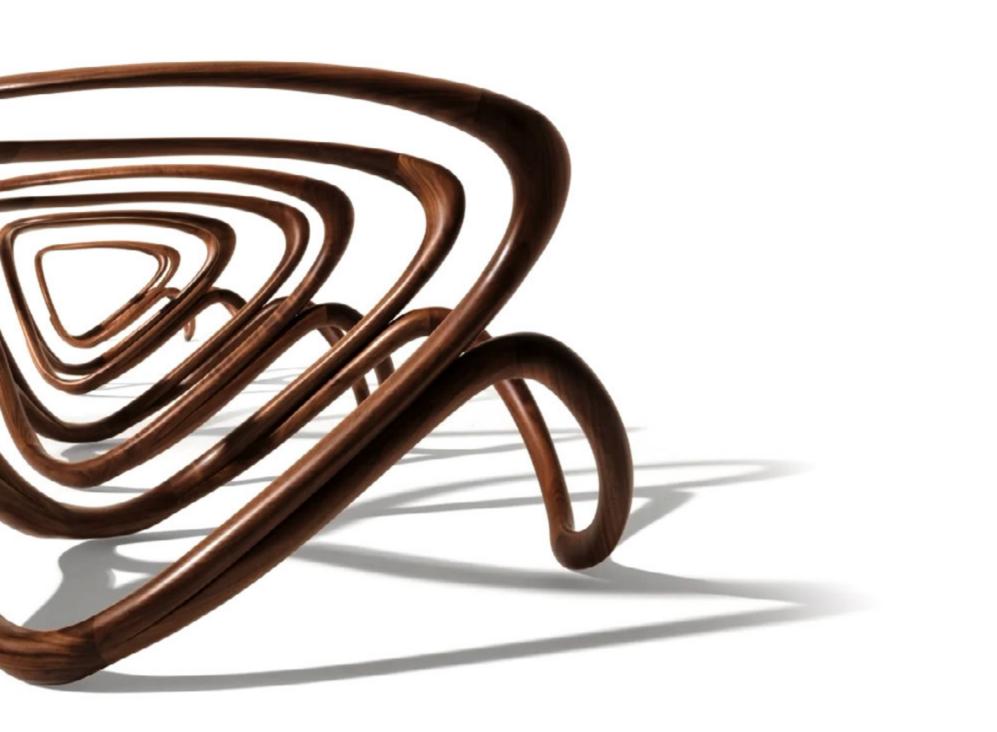

: L1880xW835xH920MM
- : L784xW835xH920MM









SOFA

SIZE

L3200xW860xH850MM

# SOFA

SIZE

L1780xW860xH850MM

### SOFA

SIZE

L1080xW860xH850MM







# SEVERAL

SIZE

L1200xW1200xH415MM

# SEVERAL

SI7F

L1500xW850xH415MM









# CHARI

SIZE L1050xW970xH850MM









# **MALOOF CHAIR**

SIZE L1180xW580xH1100MM

Bold design, a chair specially used for drinking, a leisure chair that was denounced as "excessive extravagance and enjoyment" in those years!



Create comfortable environment and trigger life inspiration With unique imaginative design, it shows the outline of new fashion,
Create a comfortable, healthy, safe and environment-friendly sitting experience for you.

SIZE L670xW820xH840 MM









### CHARI

SIZE L940xW915xH950 MM



CHARI

SIZE L710xW775xH730 MM















### CHARI

SIZE L860xW850xH790MM

The coherent armrest is like the wings of a swan. The lines are smooth and graceful with a sculptural beauty. The overall shape is simple and elegant, and even the outline design of the side is detailed.





#### CHARI

SIZE L700xW830xH920MM

## CHARI

SIZE L716xW685xH714MM





### CHARI

SIZE L698xW678xH688MM



SIZE L570xW650xH830MM







# 02

A LITTLE DISTANCE FEELTHE TEMPERATURE OF LIFE.





SIZE L3600xW1190xH958MM SIZE L430xW380xH730MM SIZE L1000xW350xH200MM







SCREEN

L3000xW50xH1930MM























#### TABLE

SIZE L2150xW680xH750MM







## **FLATTER TABLE**

#### SIZE L2150xW680xH750MM

Bold design, a chair specially used for drinking, a leisure chair that was denounced as "excessive extravagance and enjoyment" in those years!