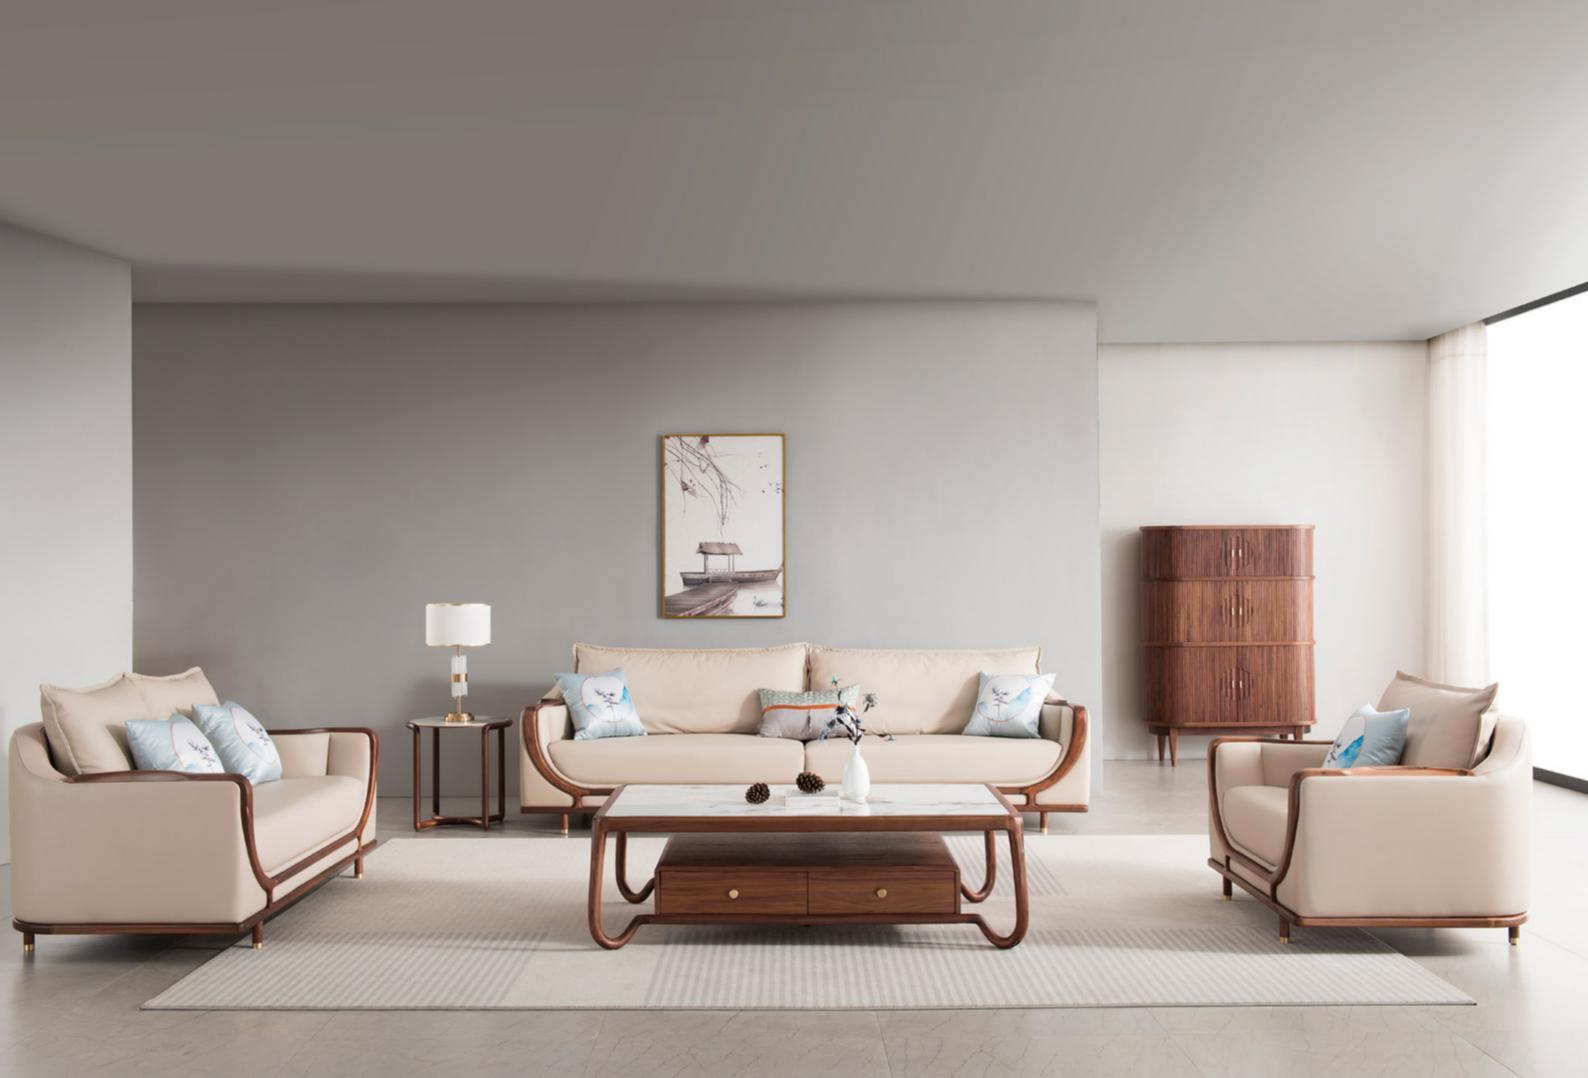

### SIZE

- : L3200xW835xH920MM
- : L1880xW835xH920MM
- : L784xW835xH920MM

SOFA

SIZE

L3200xW860xH850MM

# SOFA

SIZE

L1780xW860xH850MM

### SOFA

SIZE

L1080xW860xH850MM