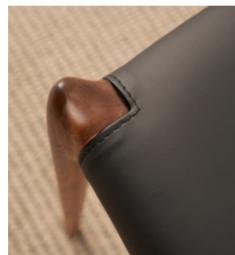

### CHARI

SIZE L860xW850xH790MM

The coherent armrest is like the wings of a swan. The lines are smooth and graceful with a sculptural beauty. The overall shape is simple and elegant, and even the outline design of the side is detailed.