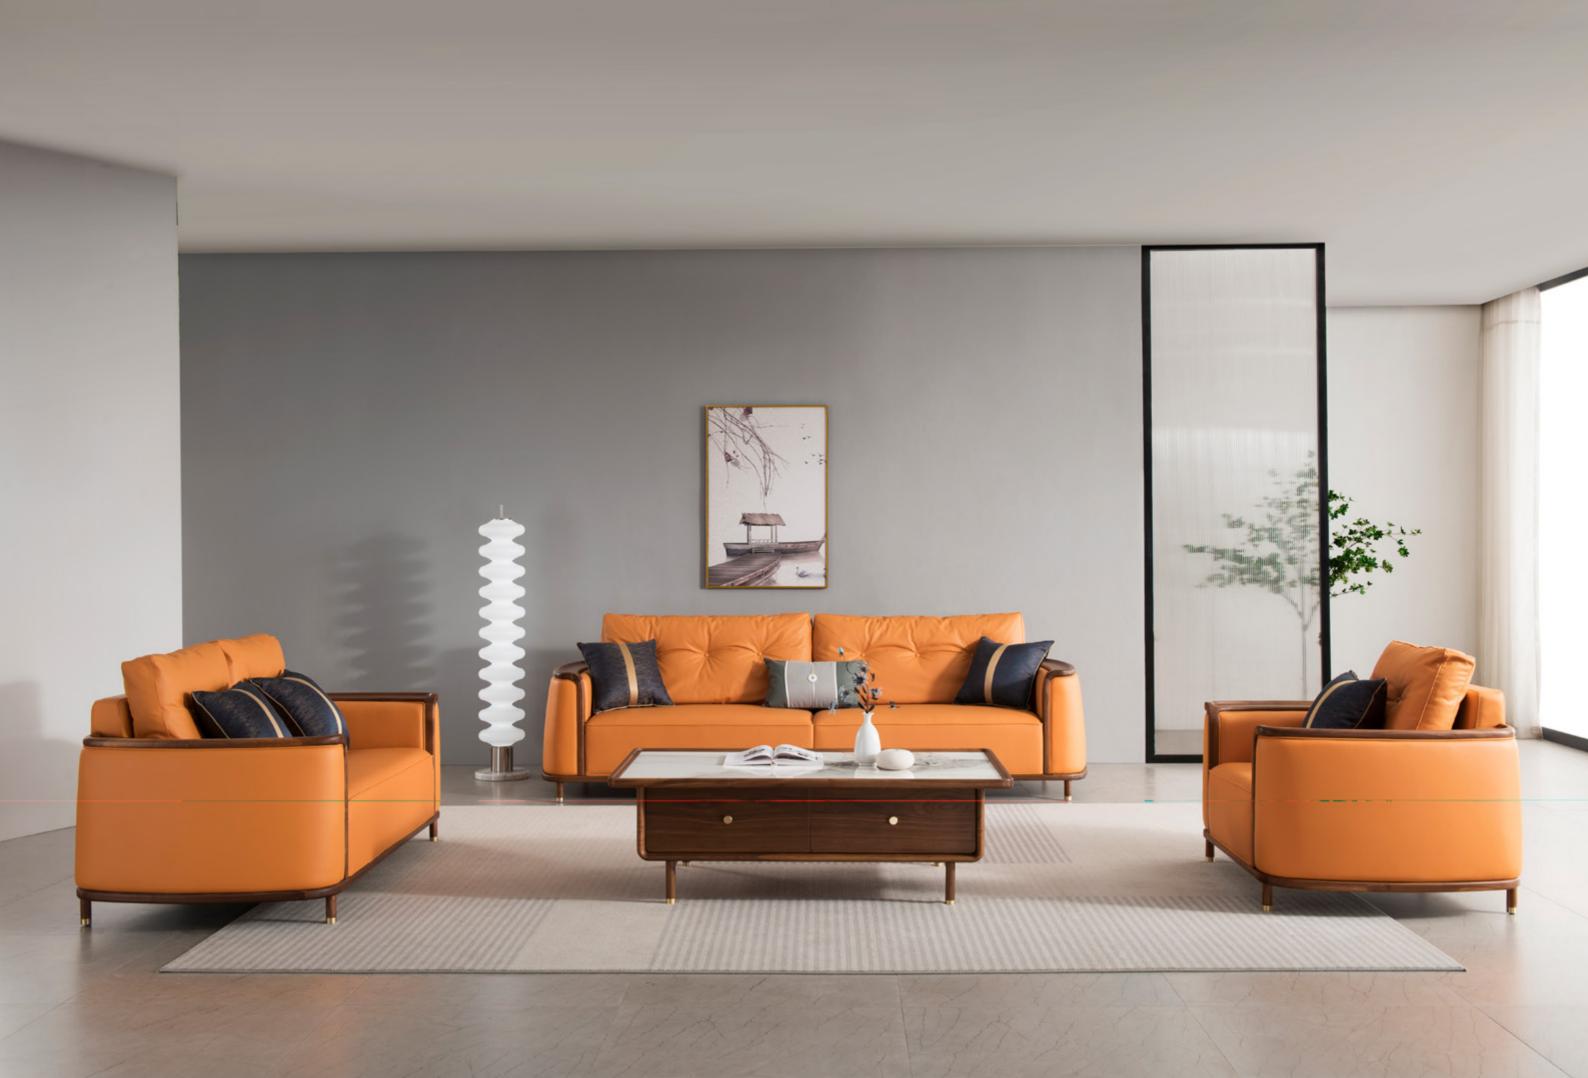

### SIZE

- : L3200xW835xH920MM
- : L1880xW835xH920MM
- : L784xW835xH920MM

SOFA

SIZE

L3200xW860xH850MM

# SOFA

SIZE

L1780xW860xH850MM

### SOFA

SIZE

L1080xW860xH850MM