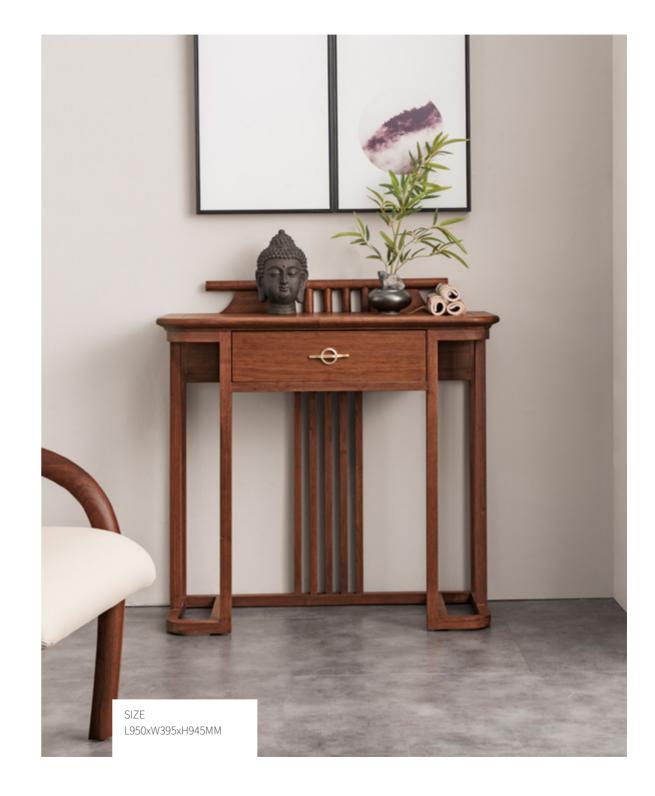

ENTRANCE

ENTRANCE PORCH

)1

A LITTLE DISTANCE FEELTHE TEMPERATURE OF LIFE.

SIZE SIZE SIZE

3040\*1140\*860MM 2240\*1140\*860MM 1400\*800\*380MM

SIZE SIZE SIZE SIZE

1310\*1100\*750MM 2055\*1100\*750MM 2230\*1100\*750MM 900\*1000\*750MM