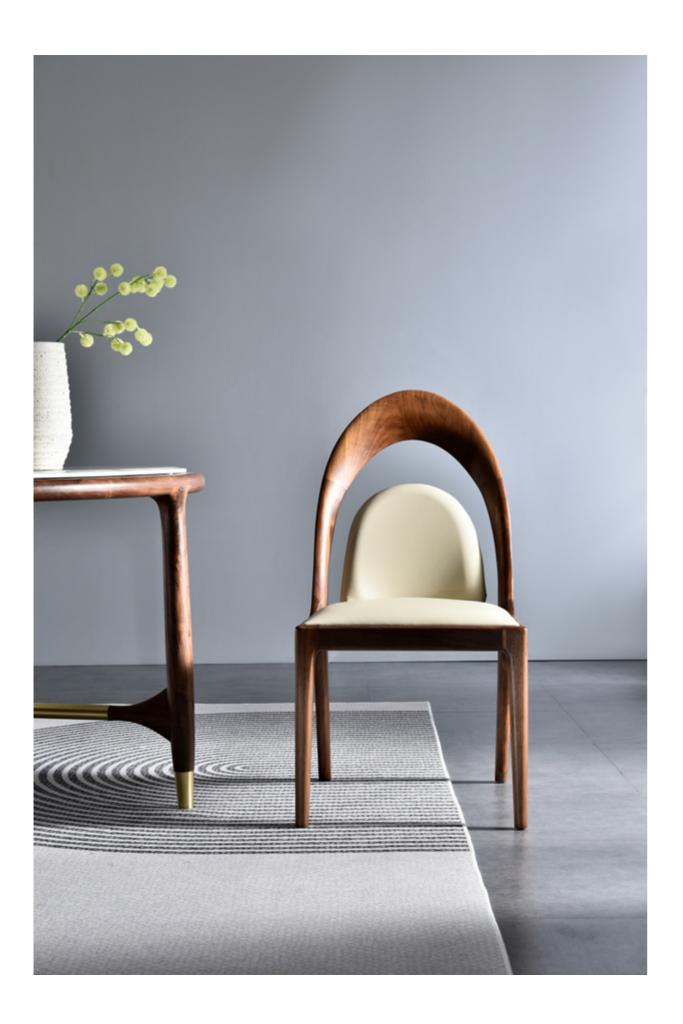

#### CHARI

SIZE

L610xW585xH765MM

TABLE

L1800/2000/2200xW900/1000/1050xH770MM

CHAIR

SIZE

SIZE φ1730\*750MM SIZE φ1540\*750MM