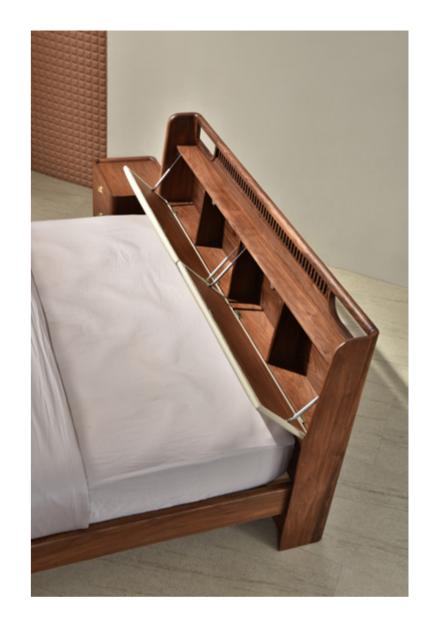

ence for you.

SIZE L520xW520xH780MM L476xW530xH800MM





#### CHARI

SIZE L570xW650xH830MM







SIZE L460xW500xH810MM

Create comfortable environment and trigger life inspiration With unique imaginative design, it shows the outline of new fashion,
Create a comfortable, healthy, safe and environment-friendly sitting experience for you.



#### CHARI

SIZE L558xW558xH733MM

#### CHARI

SIZE L490xW520xH790MM





Create comfortable environment and trigger life inspiration With unique imaginative design, it shows the outline of new fashion,

Create a comfortable, healthy, safe and environment-friendly sitting experience for you.







SIZE 1800\*400\*450MM











04

A LITTLE DISTANCE FEELTHE TEMPERATURE OF LIFE.





SIZE 3000\*2220\*1350MM









SIZE L2000xW2130xH1000MM











#### BED

SIZE L1930xW2215xH1080MM

#### CABINET

SIZE L500xW400xH480MM



#### BED

SIZE L1930xW2215xH1080MM



#### CABINET

SIZE L500xW400xH480MM







Createcomfortableenvironmentandtriggerlife inspirationWithuniqueimaginativedesign,itshows theoutlineofnewfashion,

Createacomfortable, healthy, safe and environment-friendly sitting experience for you.

SIZE L1200xW405xH1860MM







COAT RACK

#### COAT RACK

SIZE

1900\*950\*850\*580MM

#### FURNITURE ACCESSORIES









LEISURE SERIES

### TOWER

SIZE L1400xW415xH760MM









#### CHARI

SIZE L410xW520xH720MM





SIZE L1493xW935xH575MM



SIZE \$\phi620xH500MM\$