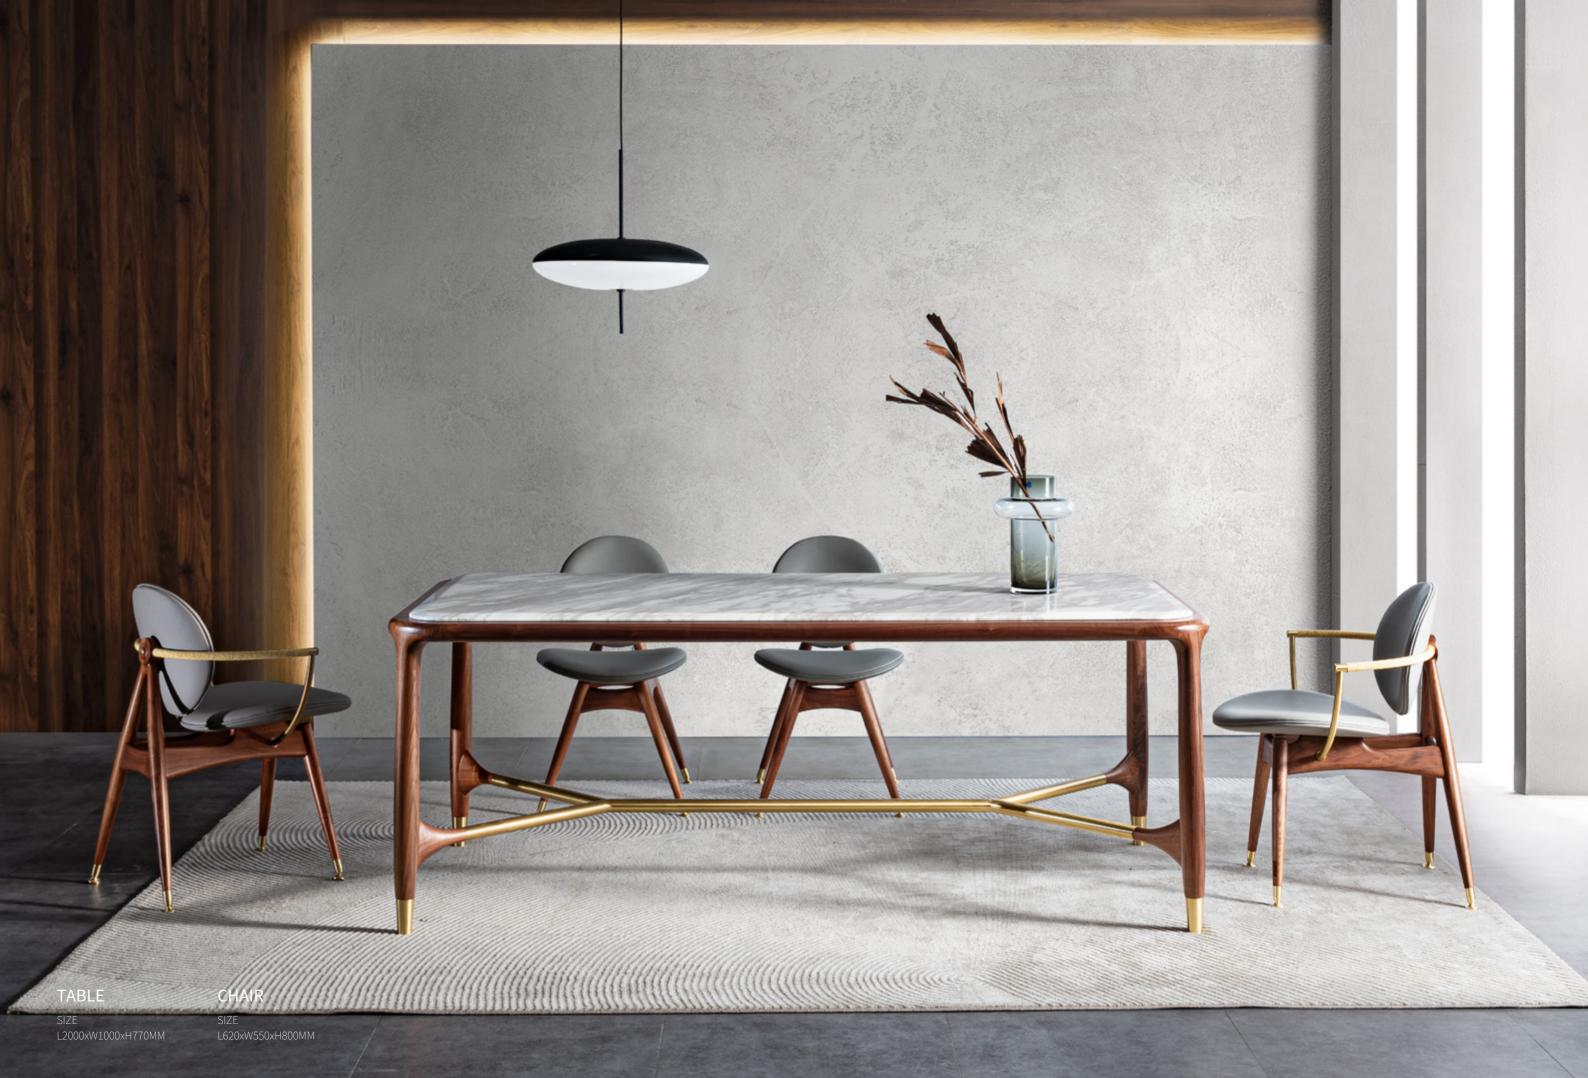

#### TABLE

SIZE

L2610xW1000xH750MM

#### CHARI

SIZE

L610xW585xH765MM

TABLE

L1800/2000/2200xW900/1000/1050xH770MM

CHAIR

SIZE

SIZE φ1730\*750MM SIZE φ1540\*750MM