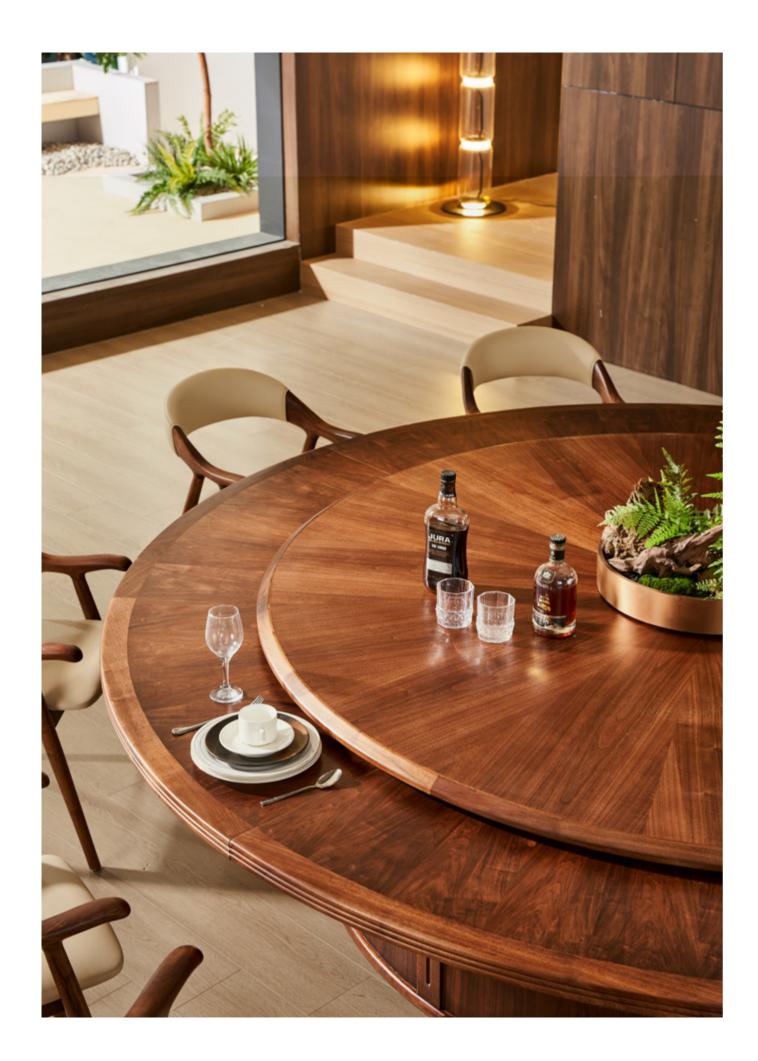

#### TABLE

SIZE φ1740xH750 MM

SIZE L6050xW1470xH750MM SIZE L3020xW1200xH750MM

SIZE L2410xW1080xH750MM

#### TABLE

SIZE

L2610xW1000xH750MM

#### CHARI

SIZE

L610xW585xH765MM

TABLE

L1800/2000/2200xW900/1000/1050xH770MM

CHAIR

SIZE

SIZE φ1730\*750MM SIZE φ1540\*750MM