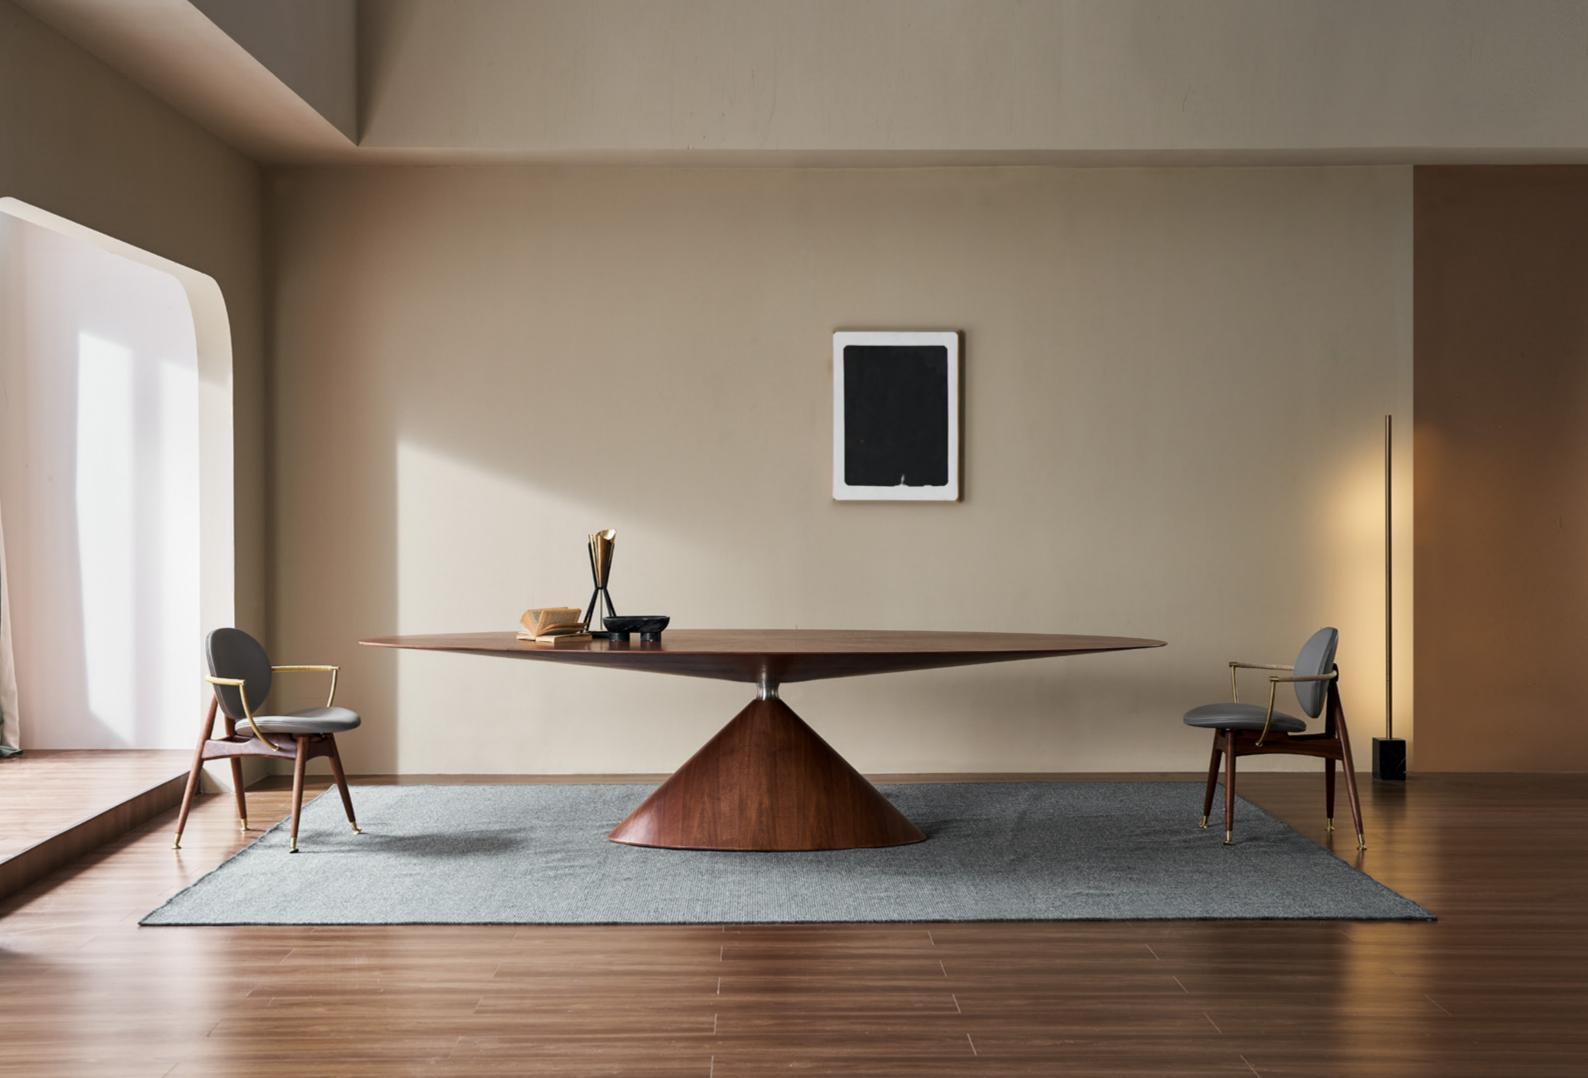

#### TABLE

SIZE φ1740xH750 MM

SIZE L6050xW1470xH750MM SIZE L3020xW1200xH750MM

SIZE L2410xW1080xH750MM

#### TABLE

SIZE

L2610xW1000xH750MM