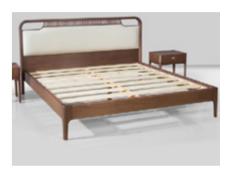

0xH810MM

Create comfortable environment and trigger life inspiration With unique imaginative design, it shows the outline of new fashion,
Create a comfortable, healthy, safe and environment-friendly sitting experience for you.



#### CHARI

SIZE L558xW558xH733MM

#### CHARI

SIZE L490xW520xH790MM





Create comfortable environment and trigger life inspiration With unique imaginative design, it shows the outline of new fashion,

Create a comfortable, healthy, safe and environment-friendly sitting experience for you.







SIZE 1800\*400\*450MM











04

A LITTLE DISTANCE FEELTHE TEMPERATURE OF LIFE.





SIZE 3000\*2220\*1350MM









SIZE L2000xW2130xH1000MM











#### BED

SIZE L1930xW2215xH1080MM

#### CABINET

SIZE L500xW400xH480MM



#### BED

SIZE L1930xW2215xH1080MM



#### CABINET

SIZE L500xW400xH480MM







Createcomfortableenvironmentandtriggerlife inspirationWithuniqueimaginativedesign,itshows theoutlineofnewfashion,

Createacomfortable, healthy, safe and environment-friendly sitting experience for you.

SIZE L1200xW405xH1860MM







COAT RACK

#### COAT RACK

SIZE

1900\*950\*850\*580MM

#### FURNITURE ACCESSORIES









LEISURE SERIES

### TOWER

SIZE L1400xW415xH760MM









#### CHARI

SIZE L410xW520xH720MM





SIZE L1493xW935xH575MM



SIZE \$\phi620xH500MM\$