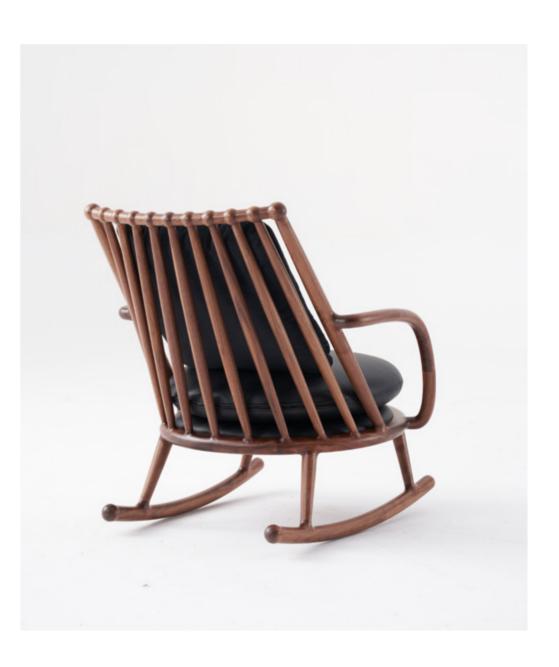

# **MALOOF CHAIR**

SIZE L1180xW580xH1100MM

Bold design, a chair specially used for drinking, a leisure chair that was denounced as "excessive extravagance and enjoyment" in those years!

Create comfortable environment and trigger life inspiration With unique imaginative design, it shows the outline of new fashion,
Create a comfortable, healthy, safe and environment-friendly sitting experience for you.