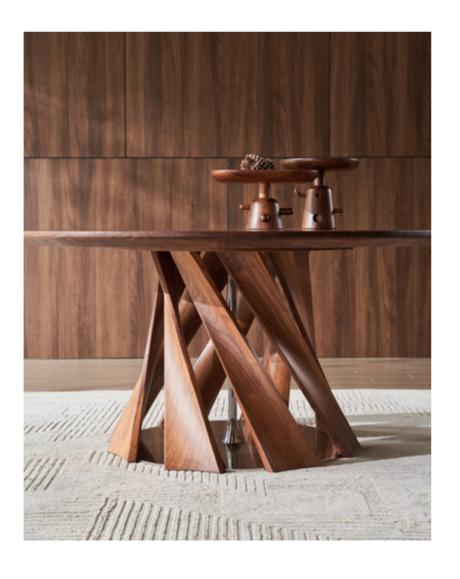

#### TABLE

SIZE φ1740xH750 MM

SIZE L6050xW1470xH750MM SIZE L3020xW1200xH750MM

SIZE L2410xW1080xH750MM

## **ROUND TABLE**

SIZE: Φ1540xH760MM