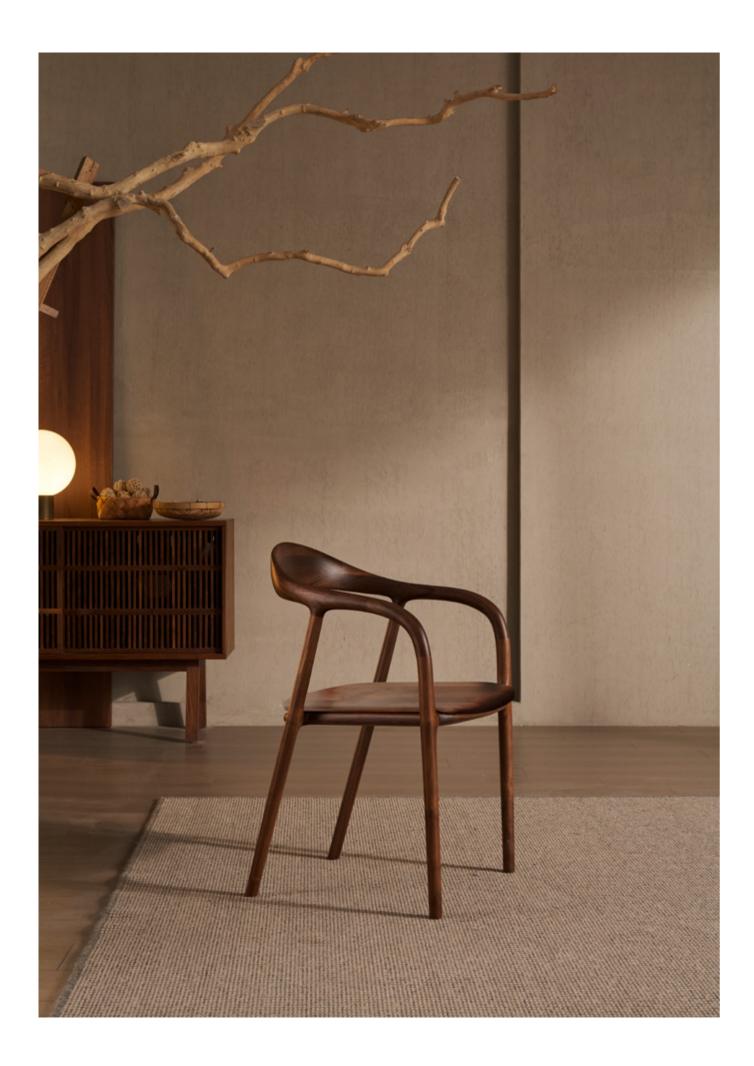

### CHARI

SIZE L860xW850xH790MM

The coherent armrest is like the wings of a swan. The lines are smooth and graceful with a sculptural beauty. The overall shape is simple and elegant, and even the outline design of the side is detailed.

#### CHARI

SIZE L575xW590xH805MM

Thecoherentarmrestislikethewingsofaswan. The lines are smoothand graceful with a sculptural beauty. Theoverall shape is simpleandelegant, and even the outlinedesign of the side is detailed.