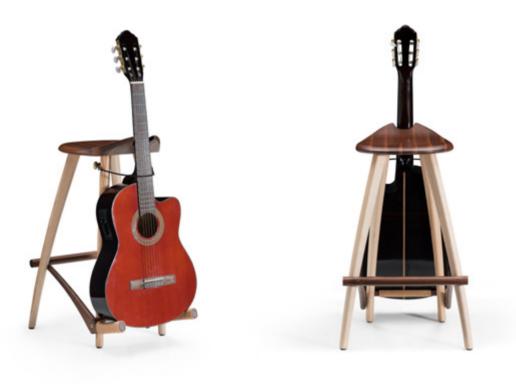

STOOL

SIZE

L450xW380xH450MM

03

A LITTLE DISTANCE FEELTHE TEMPERATURE OF LIFE.

SIZE φ2800\*750MM

The clean and neat lines coincide with the rich tea ceremony atmosphere, which makes people feel soothed and relaxed without the hustle and bustle.