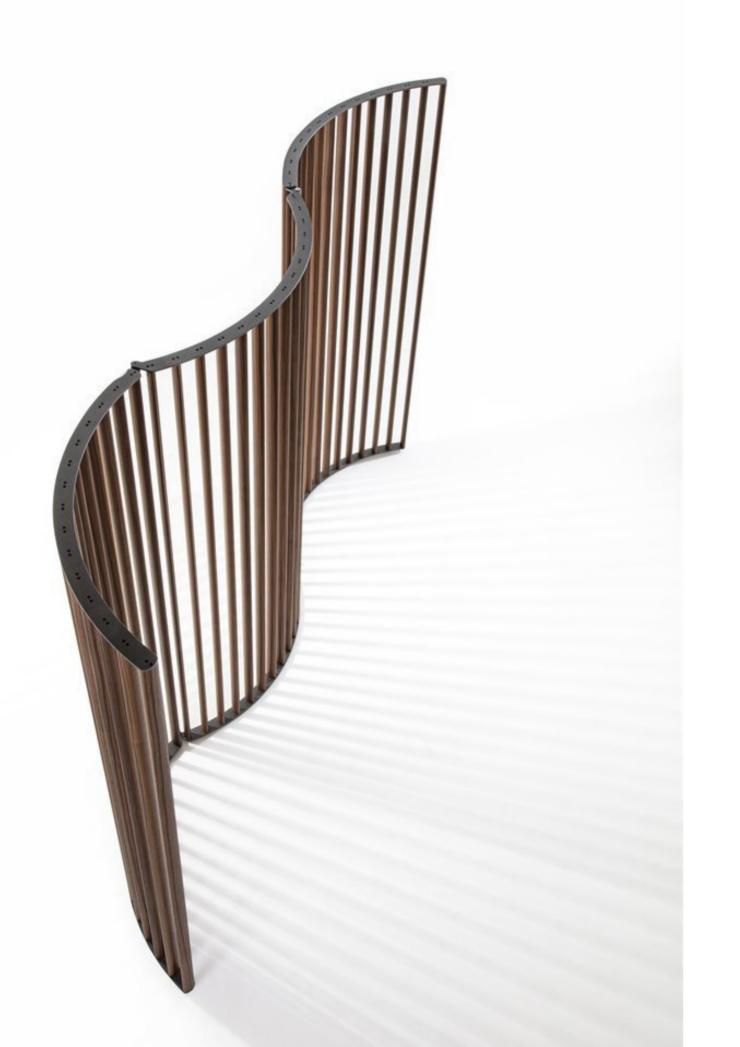

# 02

A LITTLE DISTANCE FEELTHE TEMPERATURE OF LIFE.

SIZE L3600xW1190xH958MM SIZE L430xW380xH730MM SIZE L1000xW350xH200MM

SCREEN

L3000xW50xH1930MM