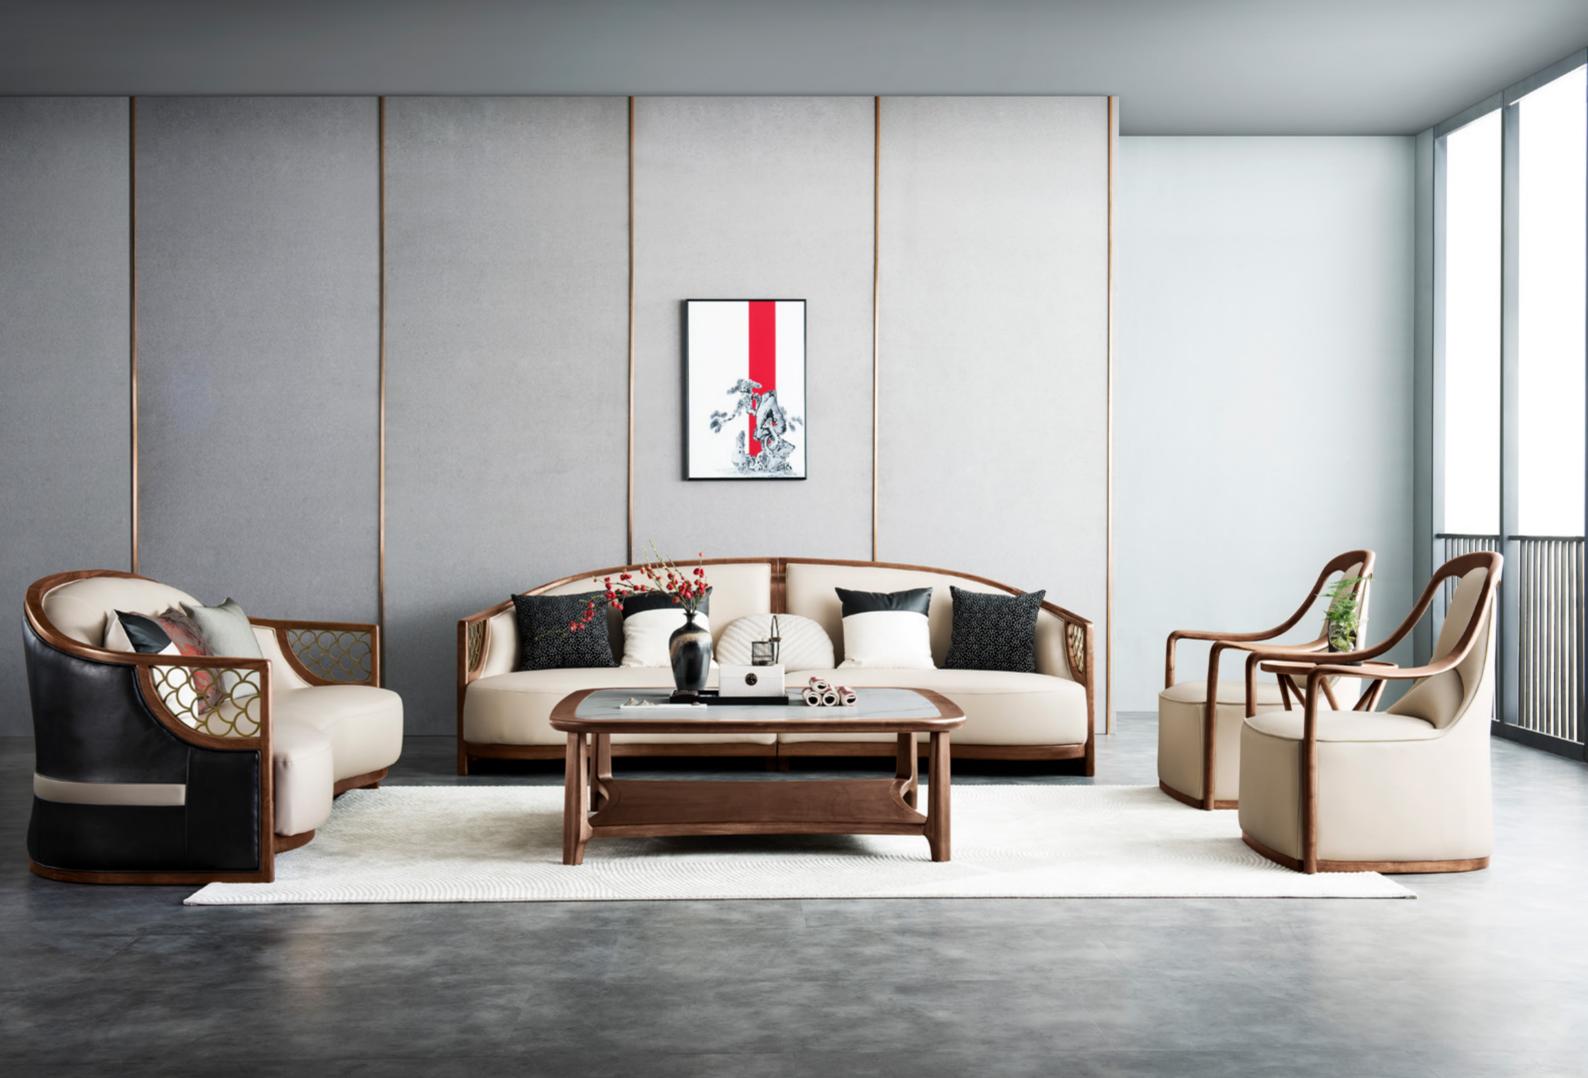

### SIZE

- : L2800xW900xH970MM
- : 1800xW900xH970MM
- : 1160xW900xH970MM

The most advanced international brand equipment is used for processing, only to create better quality furniture, and strictly control the delivery quality of each product.