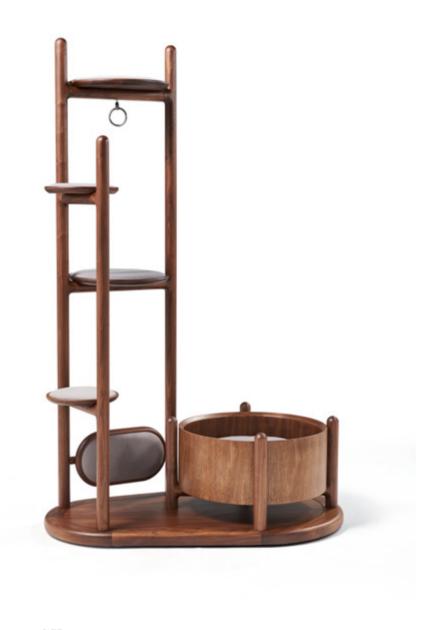

afe and environment-friendly sitting experience for you.







SIZE 1800\*400\*450MM











04

A LITTLE DISTANCE FEELTHE TEMPERATURE OF LIFE.





SIZE 3000\*2220\*1350MM









SIZE L2000xW2130xH1000MM











#### BED

SIZE L1930xW2215xH1080MM

#### CABINET

SIZE L500xW400xH480MM



#### BED

SIZE L1930xW2215xH1080MM



#### CABINET

SIZE L500xW400xH480MM







Createcomfortableenvironmentandtriggerlife inspirationWithuniqueimaginativedesign,itshows theoutlineofnewfashion,

Createacomfortable, healthy, safe and environment-friendly sitting experience for you.

SIZE L1200xW405xH1860MM







COAT RACK

#### COAT RACK

SIZE

1900\*950\*850\*580MM

#### FURNITURE ACCESSORIES









LEISURE SERIES

### TOWER

SIZE L1400xW415xH760MM









#### CHARI

SIZE L410xW520xH720MM





SIZE L1493xW935xH575MM



SIZE \$\phi620xH500MM\$