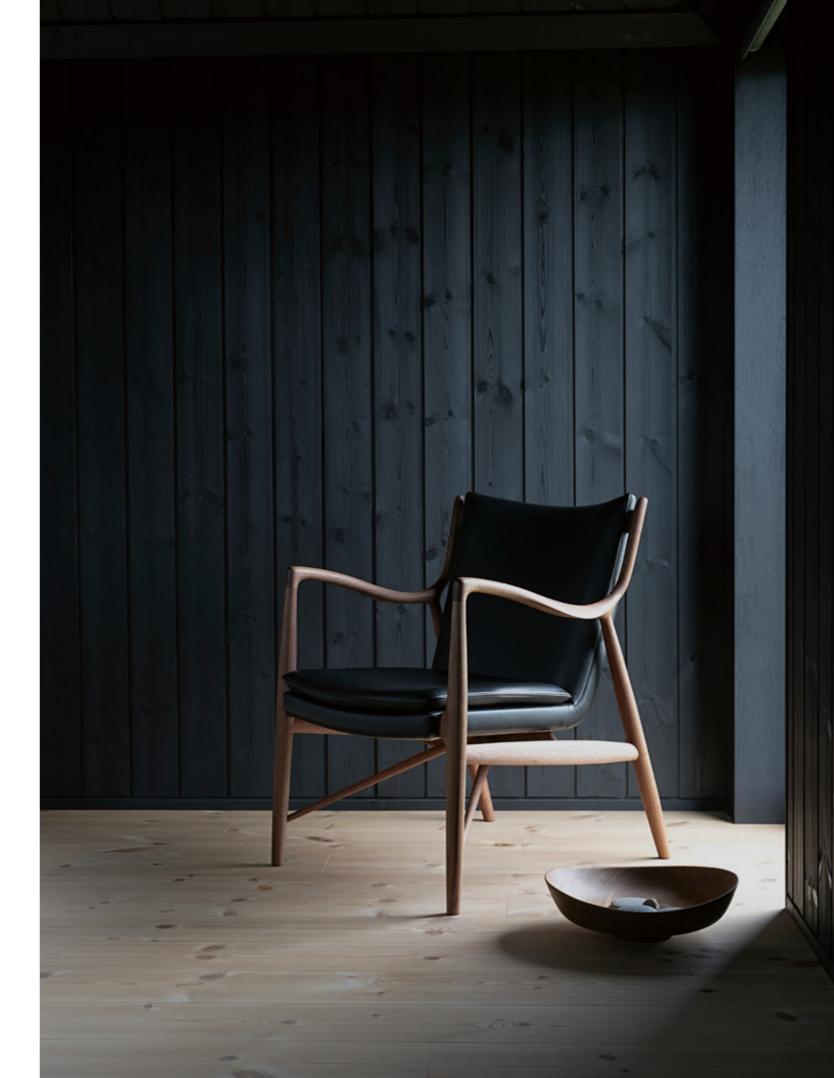

#### CHARI

SIZE L575xW590xH805MM

Thecoherentarmrestislikethewingsofaswan. The lines are smoothand graceful with a sculptural beauty. Theoverall shape is simpleandelegant, and even the outlinedesign of the side is detailed.