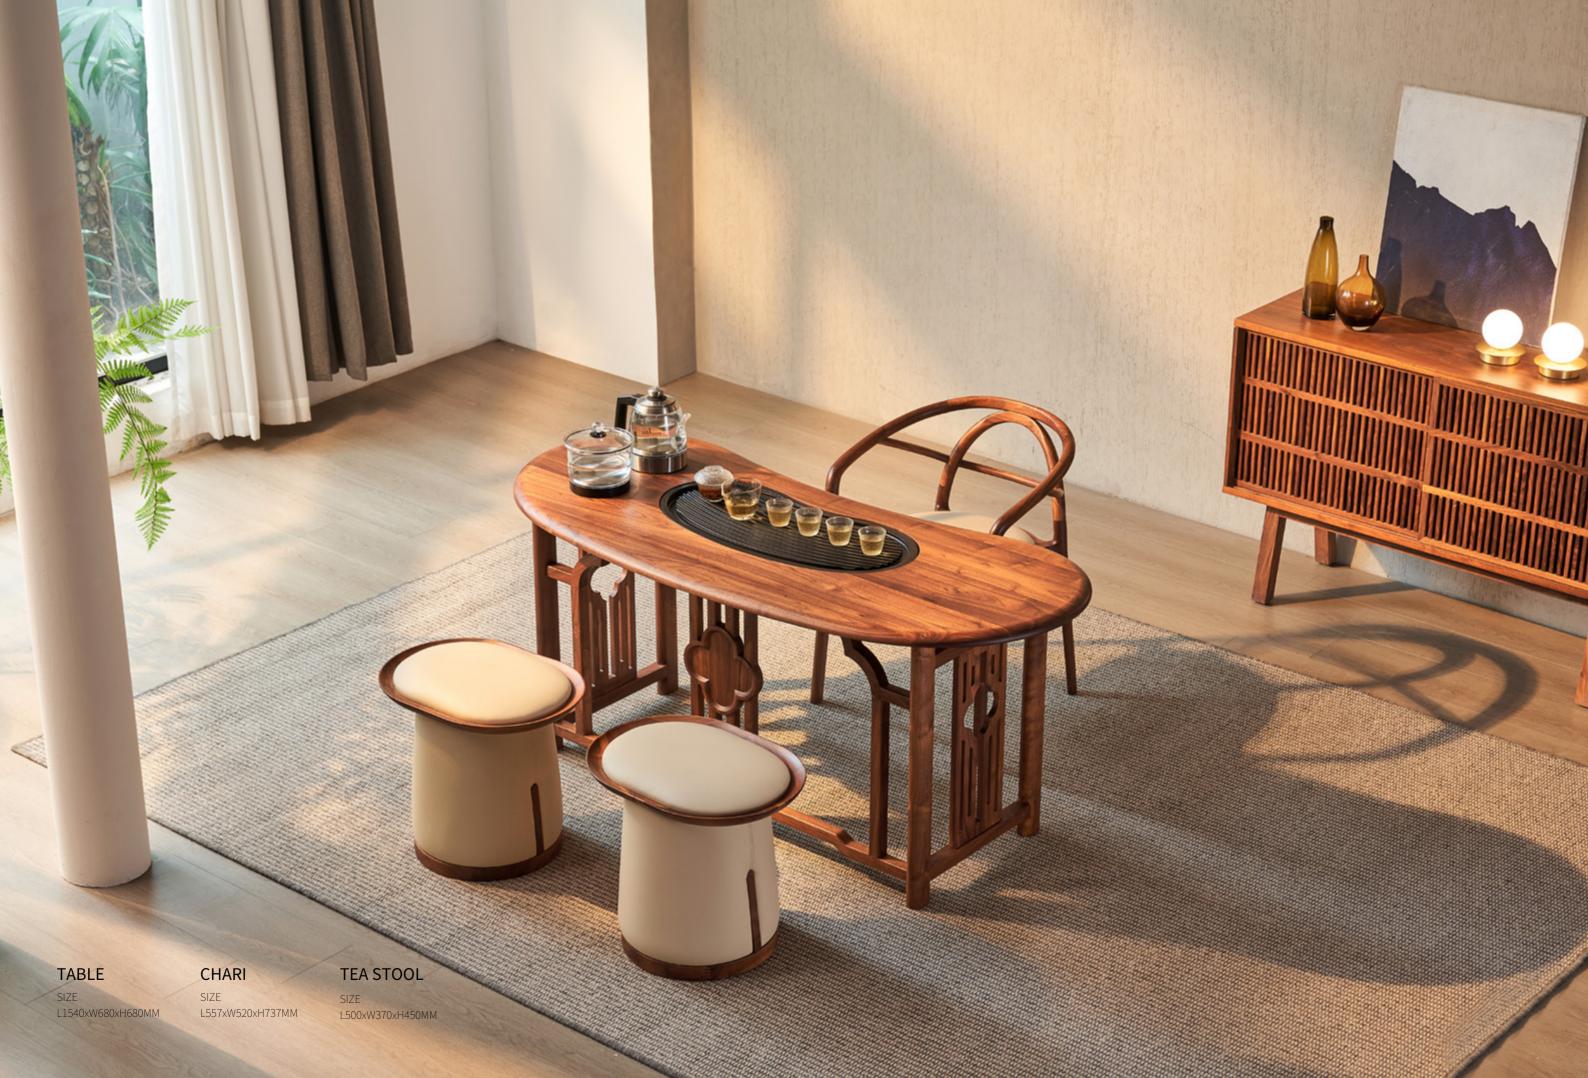

#### SIZE L2150xW680xH750MM

Bold design, a chair specially used for drinking, a leisure chair that was denounced as "excessive extravagance and enjoyment" in those years!

L1330xW620xH720MM

CHARI

L557xW520xH737MM

STOOL

SIZE

L450xW380xH450MM

03

A LITTLE DISTANCE FEELTHE TEMPERATURE OF LIFE.

SIZE φ2800\*750MM

The clean and neat lines coincide with the rich tea ceremony atmosphere, which makes people feel soothed and relaxed without the hustle and bustle.