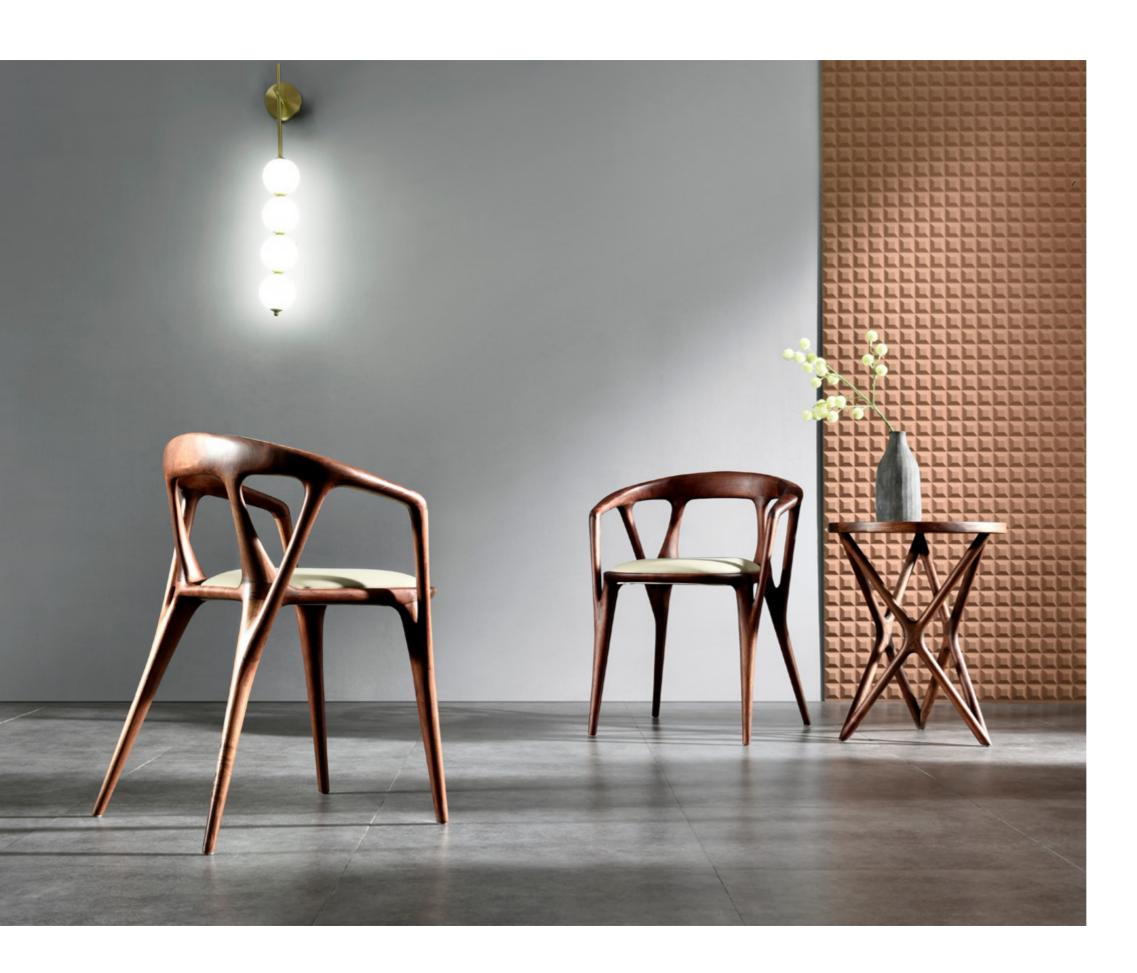

### CHARI

SIZE L860xW850xH790MM

The coherent armrest is like the wings of a swan. The lines are smooth and graceful with a sculptural beauty. The overall shape is simple and elegant, and even the outline design of the side is detailed.

#### CHARI

SIZE L575xW590xH805MM

Thecoherentarmrestislikethewingsofaswan. The lines are smoothand graceful with a sculptural beauty. Theoverall shape is simpleandelegant, and even the outlinedesign of the side is detailed.