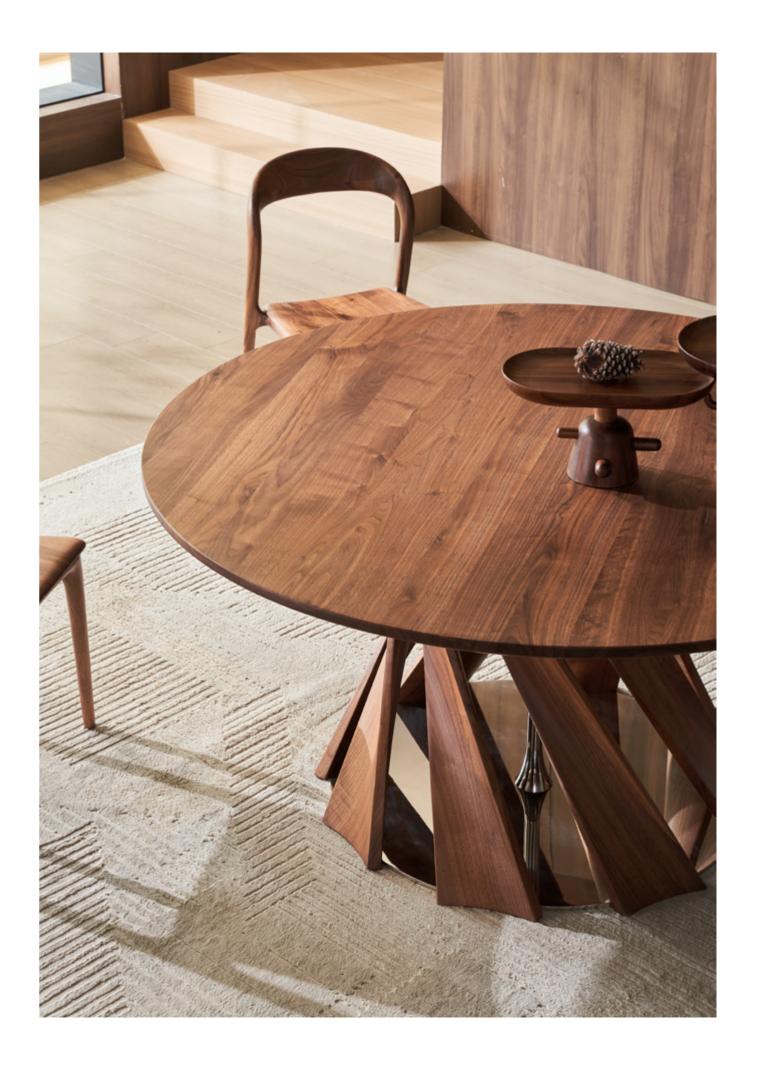

#### TABLE

SIZE φ1740xH750 MM

SIZE L6050xW1470xH750MM SIZE L3020xW1200xH750MM

SIZE L2410xW1080xH750MM

## **ROUND TABLE**

SIZE: Φ1540xH760MM