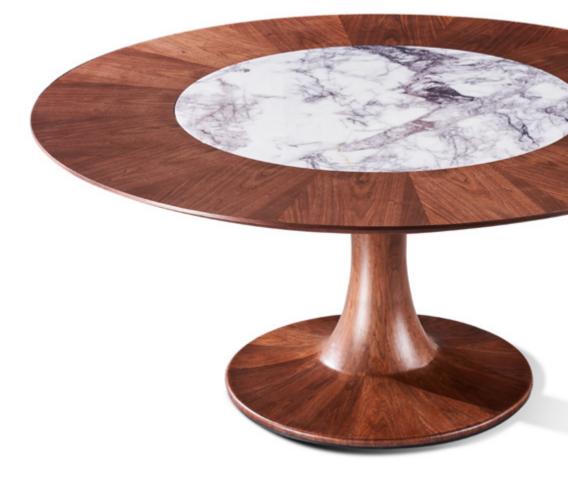

#### TABLE

SIZE φ1740xH750 MM

SIZE L6050xW1470xH750MM SIZE L3020xW1200xH750MM

SIZE L2410xW1080xH750MM

#### TABLE

SIZE

L2610xW1000xH750MM

#### CHARI

SIZE

L610xW585xH765MM

TABLE

L1800/2000/2200xW900/1000/1050xH770MM

CHAIR

SIZE

SIZE φ1730\*750MM SIZE φ1540\*750MM