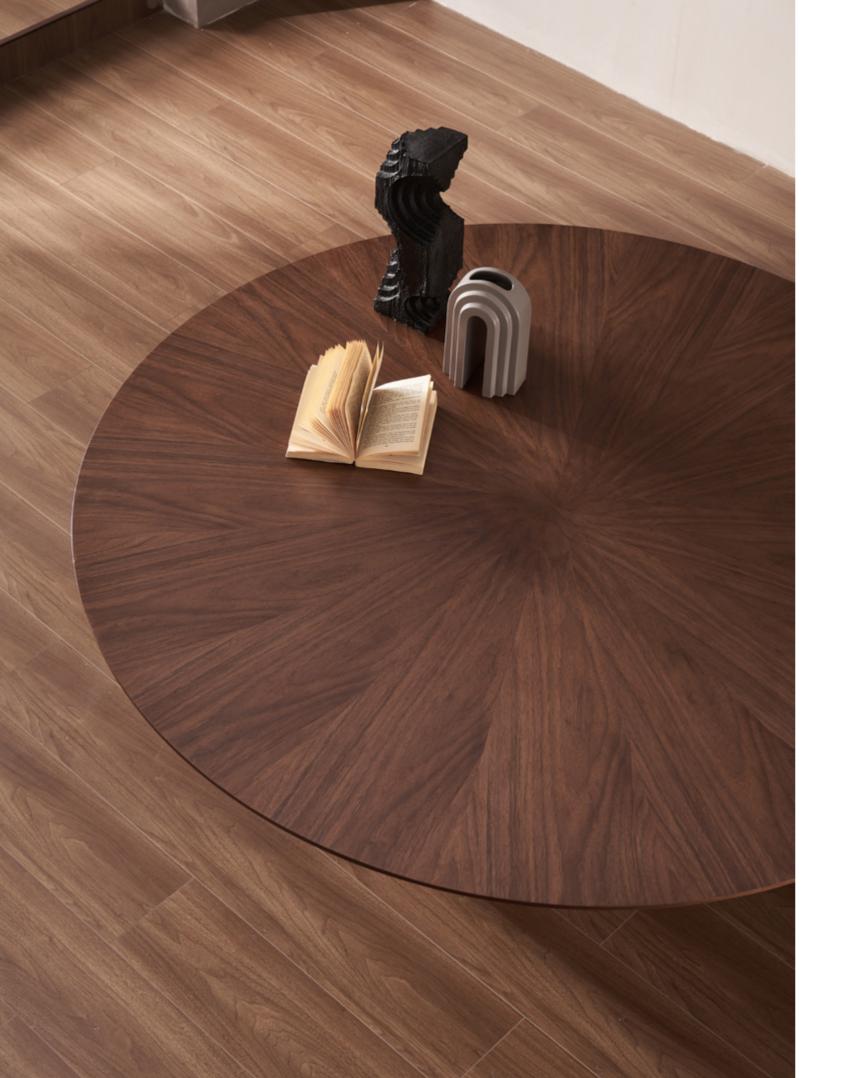

ANCE FEELTHE TEMPERATURE OF LIFE.







SIZE φ2800\*750MM

The clean and neat lines coincide with the rich tea ceremony atmosphere, which makes people feel soothed and relaxed without the hustle and bustle.



The clean and neat lines coincide with the rich tea ceremony atmosphere, which makes people feel soothed and relaxed without the hustle and bustle.

SIZE L1760xW810xH750MM







## **ELEGANT TABLE**

LUXURY AND FASHION





#### TABLE

SIZE φ1740xH750 MM







SIZE L6050xW1470xH750MM SIZE L3020xW1200xH750MM

SIZE L2410xW1080xH750MM







#### TABLE

SIZE

L2610xW1000xH750MM

#### CHARI

SIZE

L610xW585xH765MM











TABLE

L1800/2000/2200xW900/1000/1050xH770MM

CHAIR

SIZE























SIZE φ1730\*750MM SIZE φ1540\*750MM



## **ROUND TABLE**

SIZE: Φ1540xH760MM











# BETWEEN TENON AND TENON

THE FINISHING TOUCH















#### **TABLE**

SIZE L1500xW1500xH760MM



#### SEVERAL

SIZE L1300xW1300xH410MM









TABLE CHAIR

SIZE SIZE

ф1350хH760MM L460\*W540\*H910MM







#### CHARI

SIZE L575xW590xH805MM

Thecoherentarmrestislikethewingsofaswan. The lines are smoothand graceful with a sculptural beauty. Theoverall shape is simpleandelegant, and even the outlinedesign of the side is detailed.



CreatecomfortableenvironmentandtriggerlifeinspirationWith uniqueimaginativedesign,itshowstheoutlineofnewfashion,
Createacomfortable,healthy,safeandenvironment-friendly sitting experience for you.

SIZE L520xW520xH780MM L476xW530xH800MM





#### CHARI

SIZE L570xW650xH830MM







SIZE L460xW500xH810MM

Create comfortable environment and trigger l