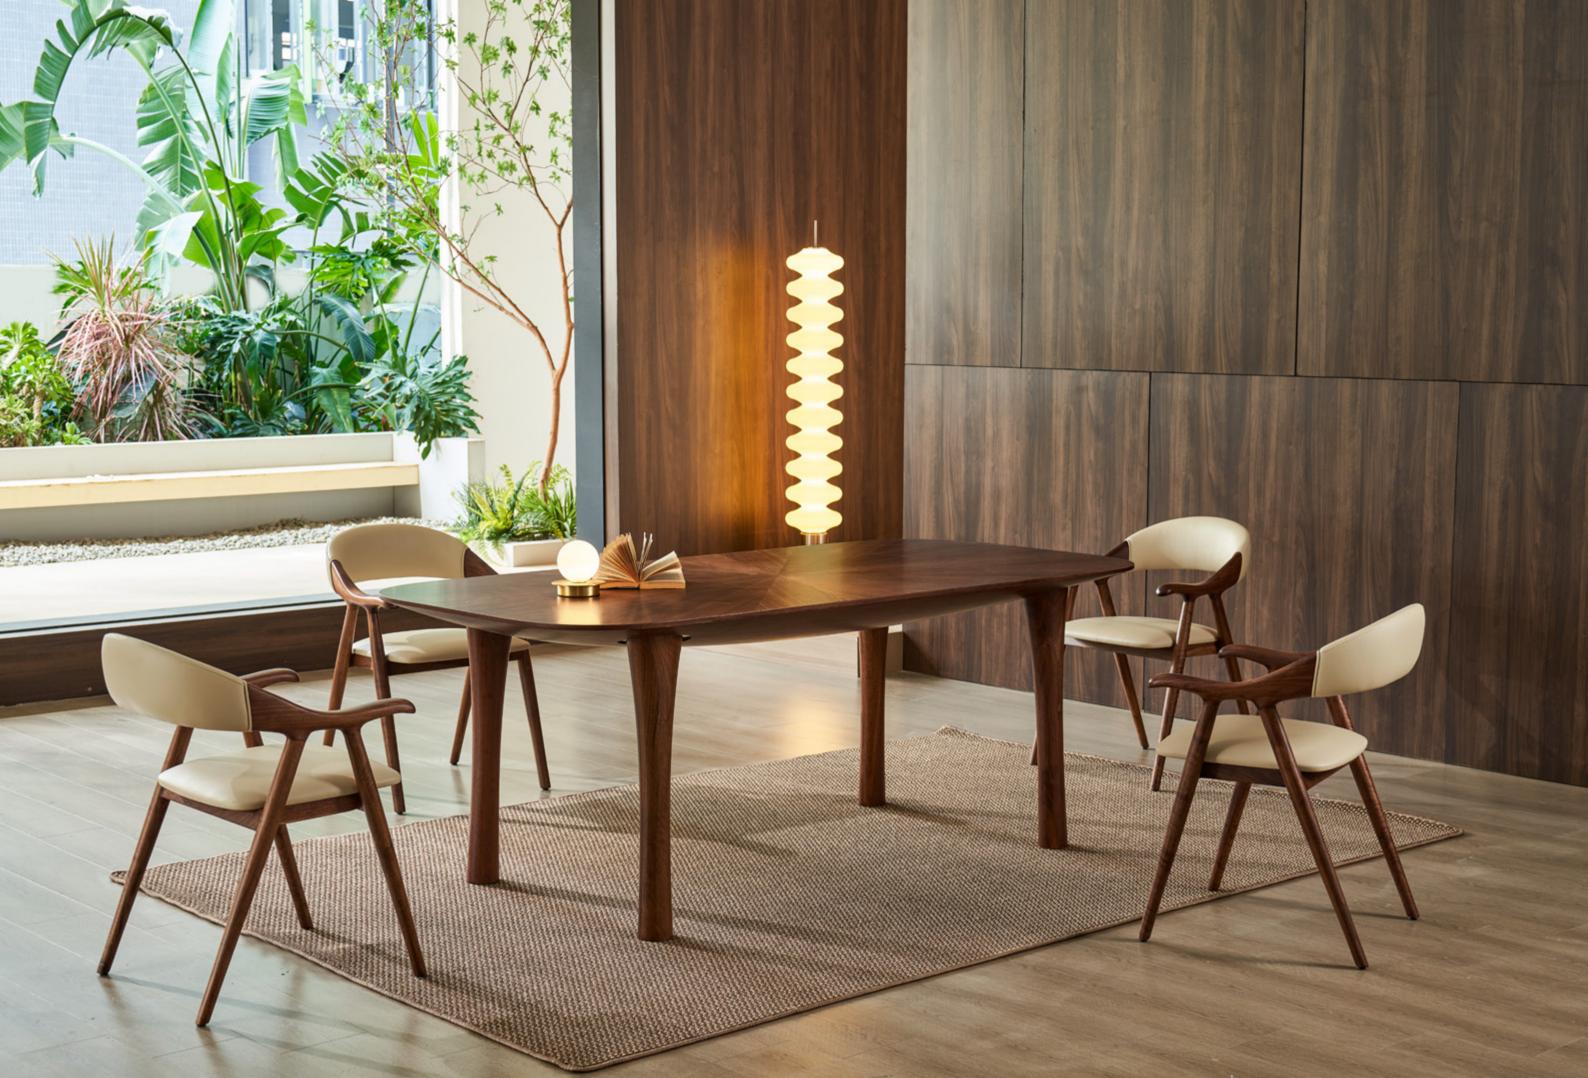

#### TABLE

SIZE L2150xW680xH750MM

## **FLATTER TABLE**

#### SIZE L2150xW680xH750MM

Bold design, a chair specially used for drinking, a leisure chair that was denounced as "excessive extravagance and enjoyment" in those years!

L1330xW620xH720MM

CHARI

L557xW520xH737MM