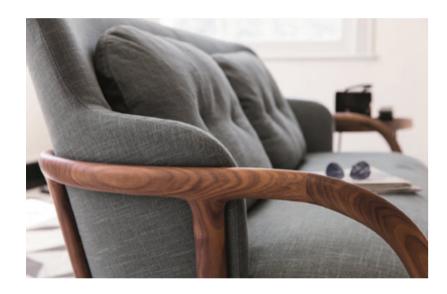

### CHARI

SIZE L860xW850xH790MM

The coherent armrest is like the wings of a swan. The lines are smooth and graceful with a sculptural beauty. The overall shape is simple and elegant, and even the outline design of the side is detailed.