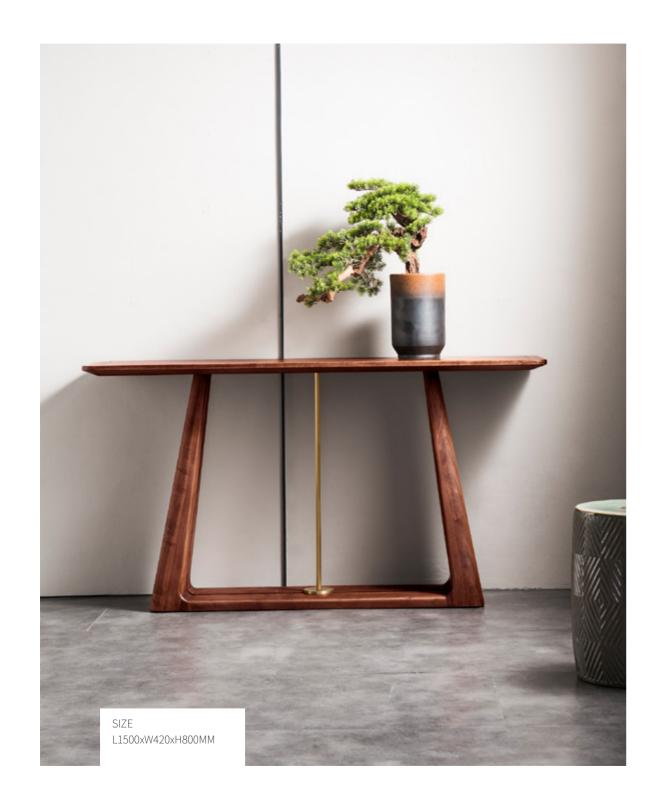

ENTRANCE

ENTRANCE PORCH

)1

A LITTLE DISTANCE FEELTHE TEMPERATURE OF LIFE.

SIZE SIZE SIZE

3040\*1140\*860MM 2240\*1140\*860MM 1400\*800\*380MM

SIZE SIZE SIZE SIZE

1310\*1100\*750MM 2055\*1100\*750MM 2230\*1100\*750MM 900\*1000\*750MM