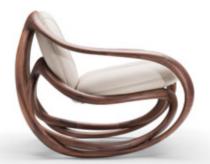

# **MALOOF CHAIR**

SIZE L1180xW580xH1100MM

Bold design, a chair specially used for drinking, a leisure chair that was denounced as "excessive extravagance and enjoyment" in those years!

Create comfortable environment and trigger life inspiration With unique imaginative design, it shows the outline of new fashion,
Create a comfortable, healthy, safe and environment-friendly sitting experience for you.