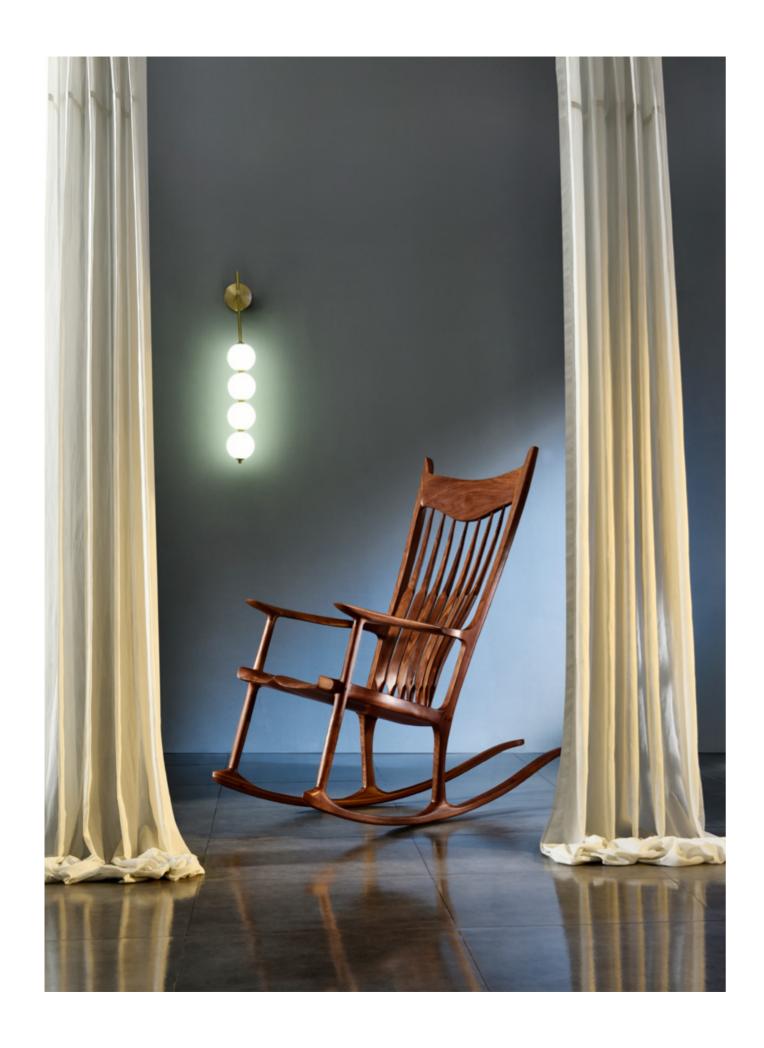

# **MALOOF CHAIR**

SIZE L1180xW580xH1100MM

Bold design, a chair specially used for drinking, a leisure chair that was denounced as "excessive extravagance and enjoyment" in those years!

Create comfortable environment and trigger life inspiration With unique imaginative design, it shows the outline of new fashion,
Create a comfortable, healthy, safe and environment-friendly sitting experience for you.