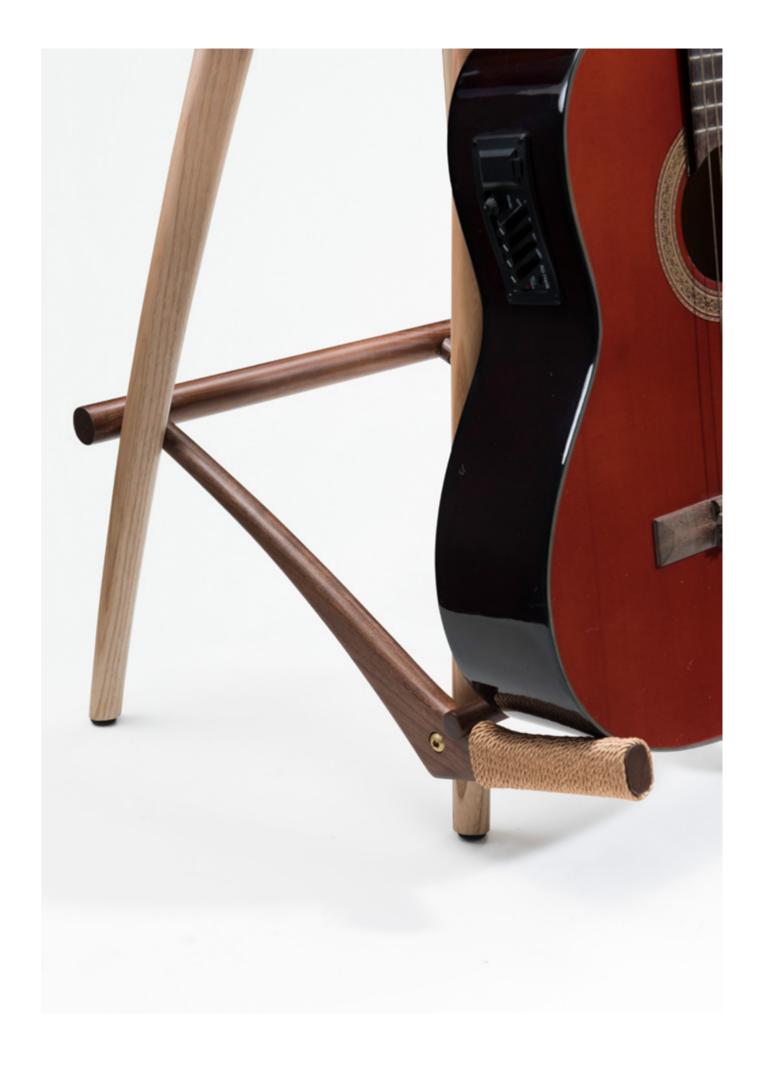

STOOL

SIZE

L450xW380xH450MM

03

A LITTLE DISTANCE FEELTHE TEMPERATURE OF LIFE.

SIZE φ2800\*750MM

The clean and neat lines coincide with the rich tea ceremony atmosphere, which makes people feel soothed and relaxed without the hustle and bustle.