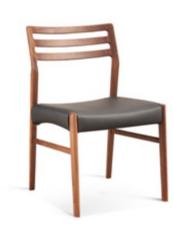

xH805MM

Thecoherentarmrestislikethewingsofaswan. The lines are smoothand graceful with a sculptural beauty. Theoverall shape is simpleandelegant, and even the outlinedesign of the side is detailed.



CreatecomfortableenvironmentandtriggerlifeinspirationWith uniqueimaginativedesign,itshowstheoutlineofnewfashion,
Createacomfortable,healthy,safeandenvironment-friendly sitting experience for you.

SIZE L520xW520xH780MM L476xW530xH800MM





#### CHARI

SIZE L570xW650xH830MM







SIZE L460xW500xH810MM

Create comfortable environment and trigger life inspiration With unique imaginative design, it shows the outline of new fashion,
Create a comfortable, healthy, safe and environment-friendly sitting experience for you.



#### CHARI

SIZE L558xW558xH733MM

#### CHARI

SIZE L490xW520xH790MM





Create comfortable environment and trigger life inspiration With unique imaginative design, it shows the outline of new fashion,

Create a comfortable, healthy, safe and environment-friendly sitting experience for you.







SIZE 1800\*400\*450MM











04

A LITTLE DISTANCE FEELTHE TEMPERATURE OF LIFE.





SIZE 3000\*2220\*1350MM









SIZE L2000xW2130xH1000MM











#### BED

SIZE L1930xW2215xH1080MM

#### CABINET

SIZE L500xW400xH480MM



#### BED

SIZE L1930xW2215xH1080MM



#### CABINET

SIZE L500xW400xH480MM







Createcomfortableenvironmentandtriggerlife inspirationWithuniqueimaginativedesign,itshows theoutlineofnewfashion,

Createacomfortable, healthy, safe and environment-friendly sitting experience for you.

SIZE L1200xW405xH1860MM







COAT RACK

#### COAT RAC