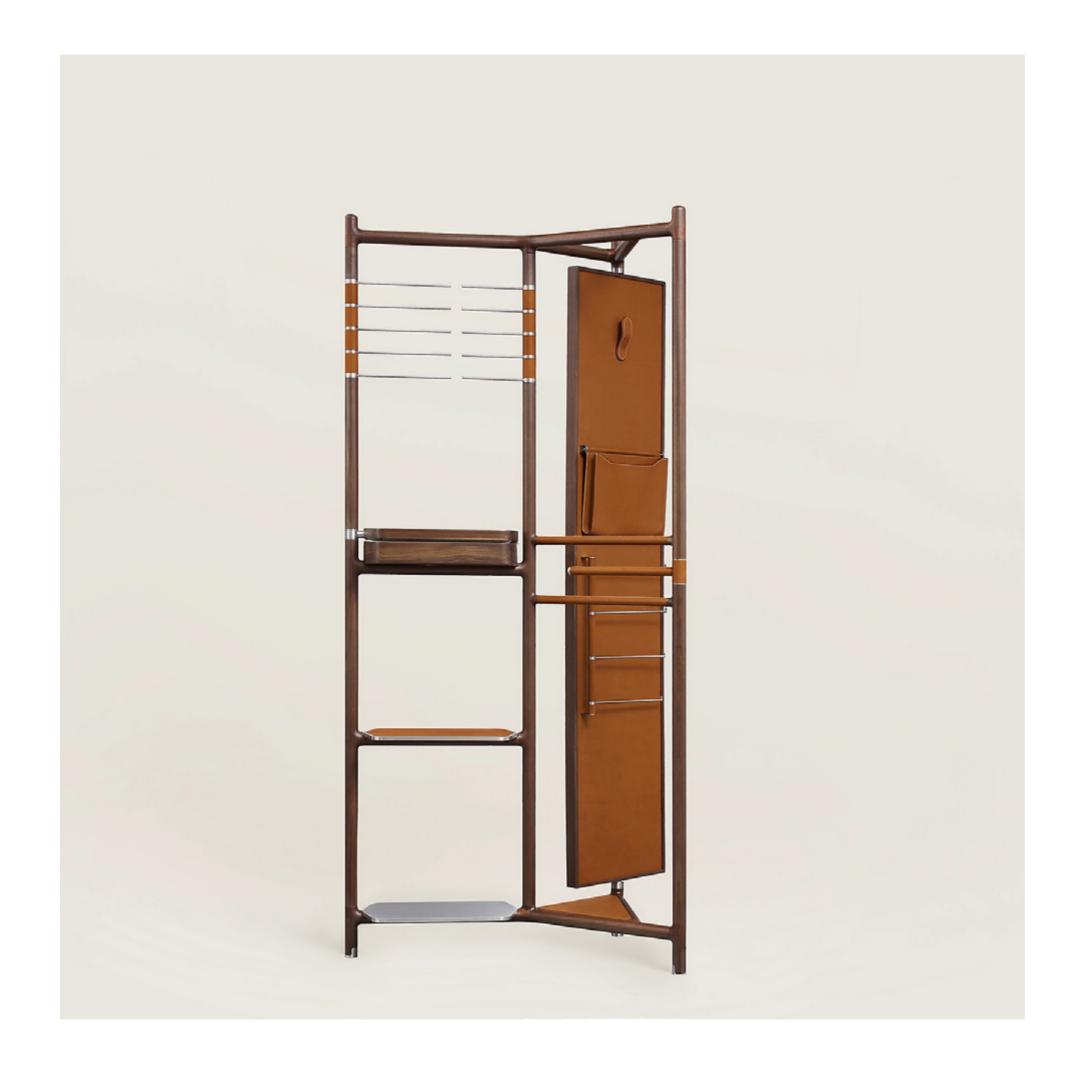

I

SIZE L490xW520xH790MM





Create comfortable environment and trigger life inspiration With unique imaginative design, it shows the outline of new fashion,

Create a comfortable, healthy, safe and environment-friendly sitting experience for you.







SIZE 1800\*400\*450MM











04

A LITTLE DISTANCE FEELTHE TEMPERATURE OF LIFE.





SIZE 3000\*2220\*1350MM









SIZE L2000xW2130xH1000MM











#### BED

SIZE L1930xW2215xH1080MM

#### CABINET

SIZE L500xW400xH480MM



#### BED

SIZE L1930xW2215xH1080MM



#### CABINET

SIZE L500xW400xH480MM







Createcomfortableenvironmentandtriggerlife inspirationWithuniqueimaginativedesign,itshows theoutlineofnewfashion,

Createacomfortable, healthy, safe and environment-friendly sitting experience for you.

SIZE L1200xW405xH1860MM







COAT RACK

#### COAT RACK

SIZE

1900\*950\*850\*580MM

#### FURNITURE ACCESSORIES









LEISURE SERIES

### TOWER

SIZE L1400xW415xH760MM









#### CHARI

SIZE L410xW520xH720MM





SIZE L1493xW935xH575MM



SIZE \$\phi620xH500MM\$