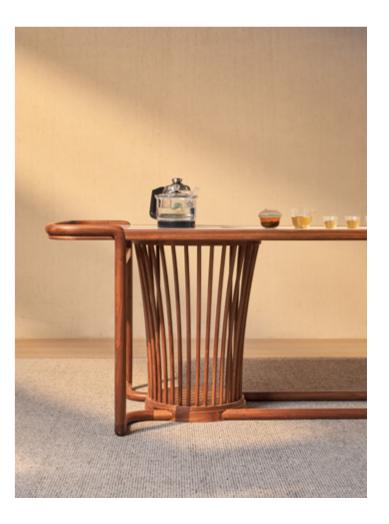

STOOL

SIZE

L450xW380xH450MM

03

A LITTLE DISTANCE FEELTHE TEMPERATURE OF LIFE.

SIZE φ2800\*750MM

The clean and neat lines coincide with the rich tea ceremony atmosphere, which makes people feel soothed and relaxed without the hustle and bustle.

The clean and neat lines coincide with the rich tea ceremony atmosphere, which makes people feel soothed and relaxed without the hustle and bustle.

SIZE L1760xW810xH750MM