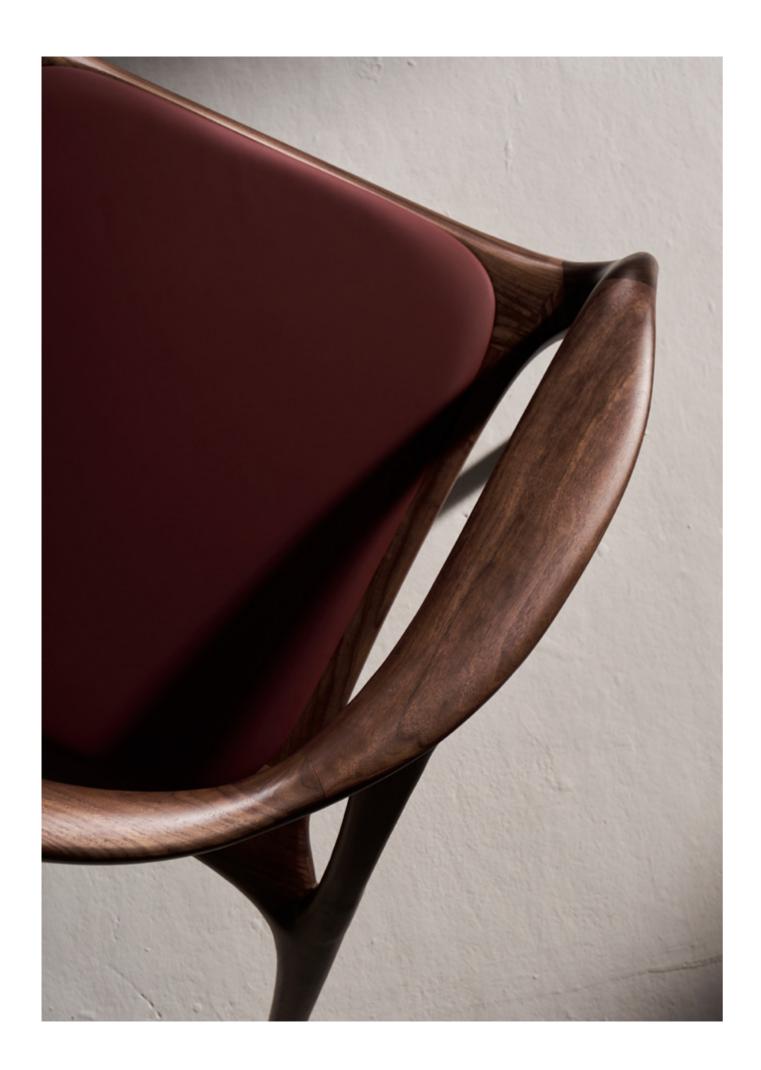

### CHARI

SIZE L860xW850xH790MM

The coherent armrest is like the wings of a swan. The lines are smooth and graceful with a sculptural beauty. The overall shape is simple and elegant, and even the outline design of the side is detailed.

#### CHARI

SIZE L575xW590xH805MM

Thecoherentarmrestislikethewingsofaswan. The lines are smoothand graceful with a sculptural beauty. Theoverall shape is simpleandelegant, and even the outlinedesign of the side is detailed.