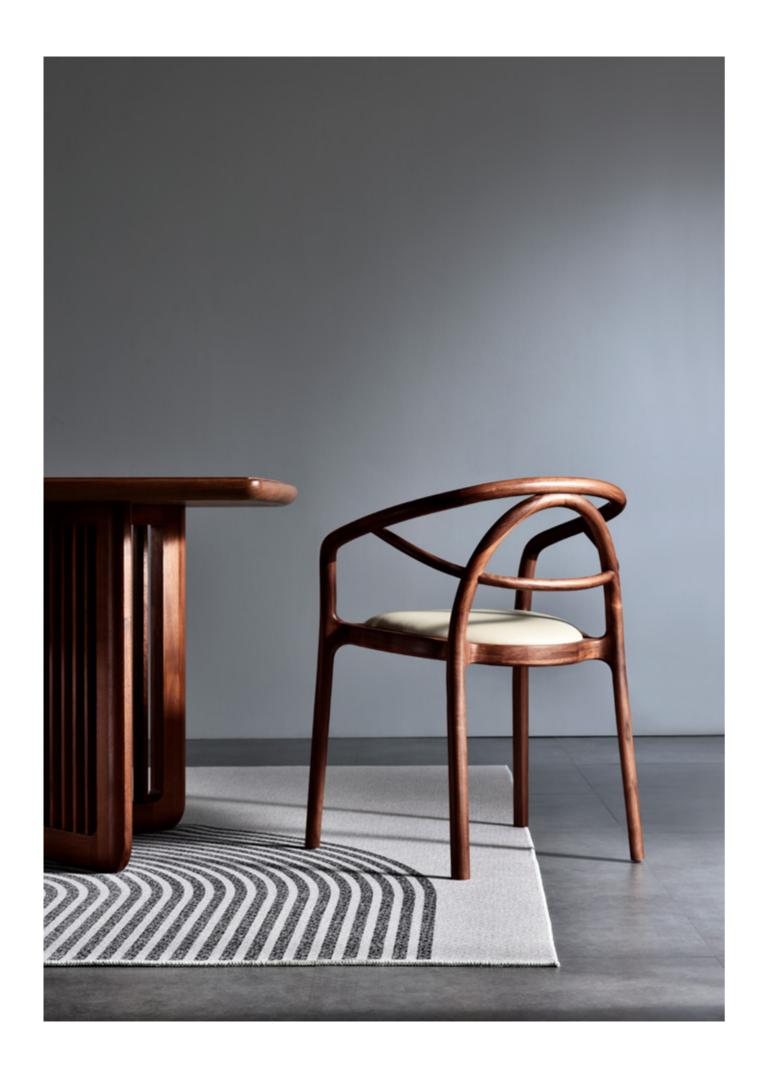

### CHARI

SIZE L860xW850xH790MM

The coherent armrest is like the wings of a swan. The lines are smooth and graceful with a sculptural beauty. The overall shape is simple and elegant, and even the outline design of the side is detailed.

#### CHARI

SIZE L575xW590xH805MM

Thecoherentarmrestislikethewingsofaswan. The lines are smoothand graceful with a sculptural beauty. Theoverall shape is simpleandelegant, and even the outlinedesign of the side is detailed.