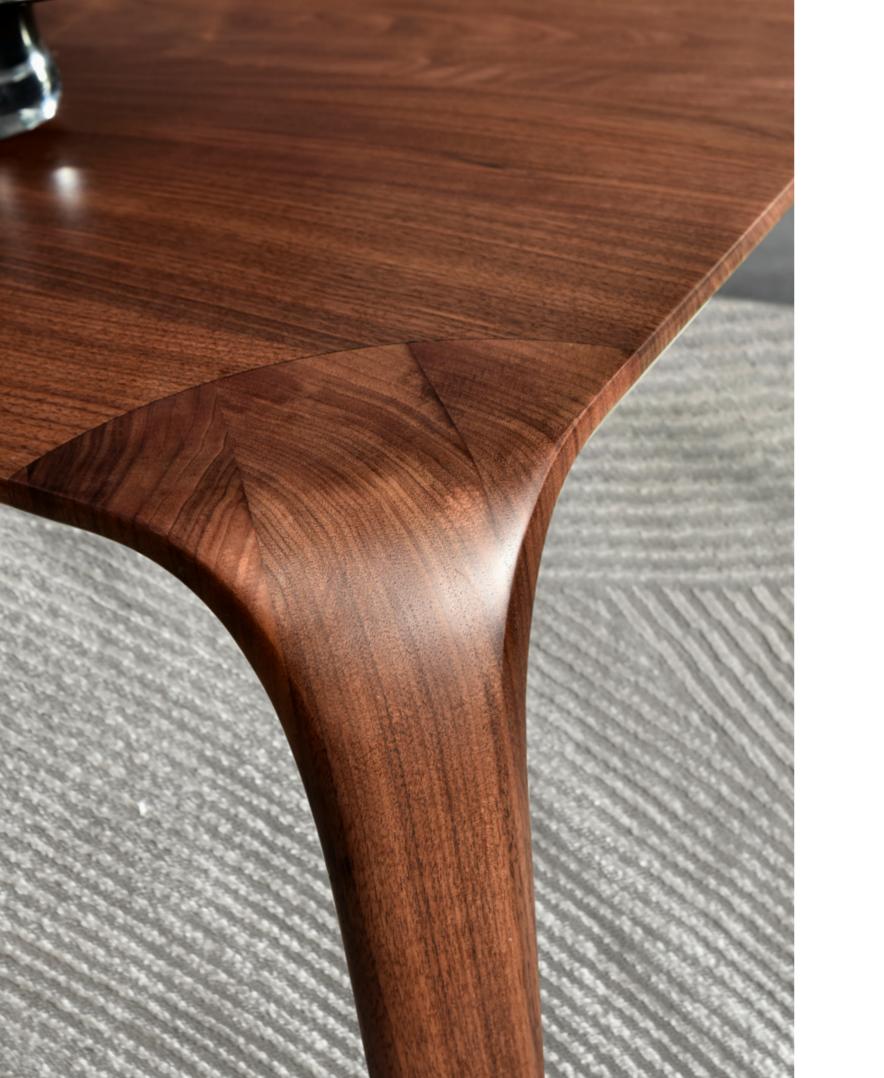

#### TABLE

SIZE L2150xW680xH750MM

## **FLATTER TABLE**

#### SIZE L2150xW680xH750MM

Bold design, a chair specially used for drinking, a leisure chair that was denounced as "excessive extravagance and enjoyment" in those years!

L1330xW620xH720MM

CHARI

L557xW520xH737MM