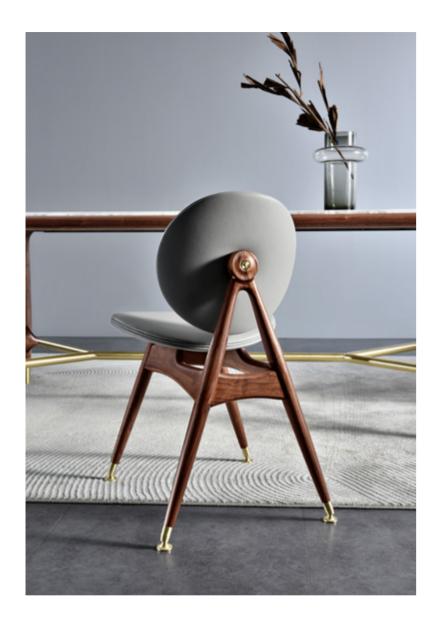

# BETWEEN TENON AND TENON

THE FINISHING TOUCH

#### CHARI

SIZE L575xW590xH805MM

Thecoherentarmrestislikethewingsofaswan. The lines are smoothand graceful with a sculptural beauty. Theoverall shape is simpleandelegant, and even the outlinedesign of the side is detailed.