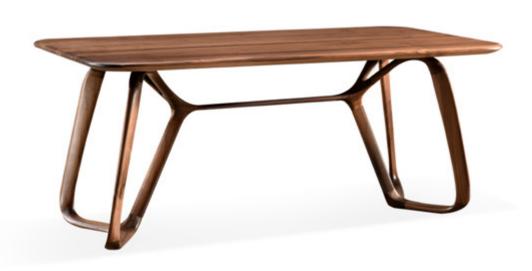

L1330xW620xH720MM

CHARI

L557xW520xH737MM

STOOL

SIZE

L450xW380xH450MM





03

A LITTLE DISTANCE FEELTHE TEMPERATURE OF LIFE.







SIZE φ2800\*750MM

The clean and neat lines coincide with the rich tea ceremony atmosphere, which makes people feel soothed and relaxed without the hustle and bustle.



The clean and neat lines coincide with the rich tea ceremony atmosphere, which makes people feel soothed and relaxed without the hustle and bustle.

SIZE L1760xW810xH750MM







## **ELEGANT TABLE**

LUXURY AND FASHION





#### TABLE

SIZE φ1740xH750 MM







SIZE L6050xW1470xH750MM SIZE L3020xW1200xH750MM

SIZE L2410xW1080xH750MM







#### TABLE

SIZE

L2610xW1000xH750MM

#### CHARI

SIZE

L610xW585xH765MM











TABLE

L1800/2000/2200xW900/1000/1050xH770MM

CHAIR

SIZE























SIZE φ1730\*750MM SIZE φ1540\*750MM



## **ROUND TABLE**

SIZE: Φ1540xH760MM











# BETWEEN TENON AND TENON

THE FINISHING TOUCH















#### **TABLE**

SIZE L1500xW1500xH760MM



#### SEVERAL

SIZE L1300xW1300xH410MM









TABLE CHAIR

SIZE SIZE

ф1350хH760MM L460\*W540\*H910MM







#### CHARI

SIZE L575xW590xH805MM

Thecoherentarmrestislikethewingsofaswan. The lines are smoothand graceful with a sculptural beauty. Theoverall shape is simpleandelegant, and even the outlinedesign of the side is detailed.



CreatecomfortableenvironmentandtriggerlifeinspirationWith uniqueimaginativedesign,itshowstheoutlineofnewfashion,
Createacomfortable,healthy,safeandenvironment-friendly sitting experience for you.

SIZE L520xW520xH780MM L476xW530xH800MM





#### CHARI