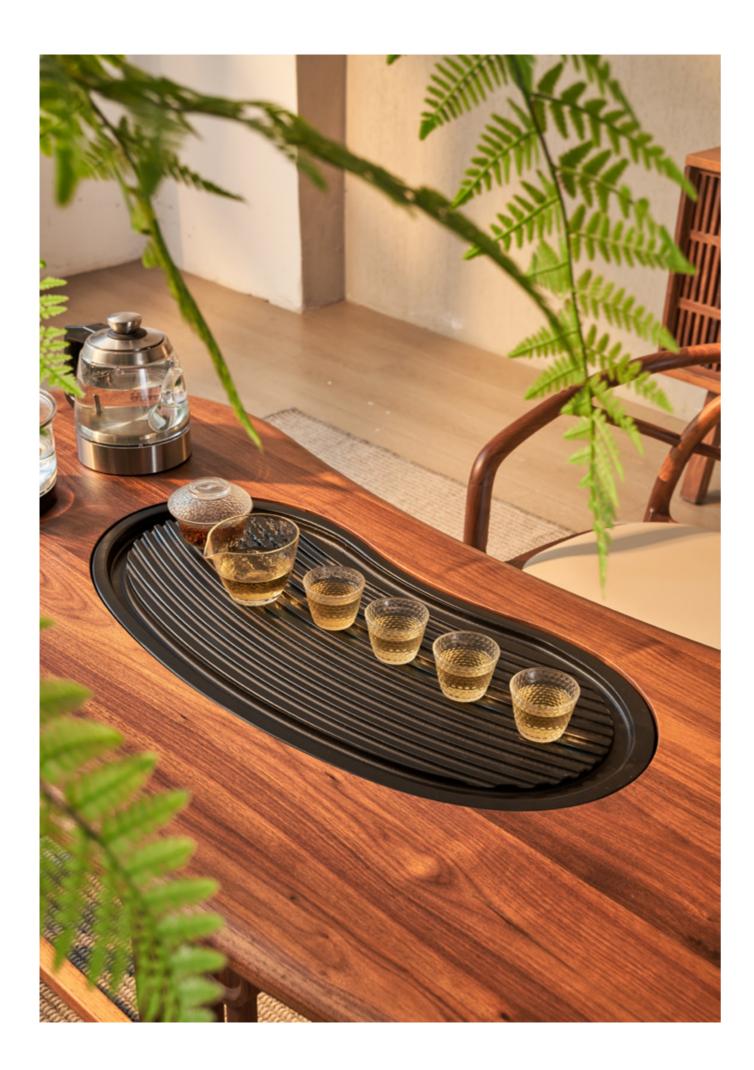

STOOL

SIZE

L450xW380xH450MM

03

A LITTLE DISTANCE FEELTHE TEMPERATURE OF LIFE.

SIZE φ2800\*750MM

The clean and neat lines coincide with the rich tea ceremony atmosphere, which makes people feel soothed and relaxed without the hustle and bustle.

The clean and neat lines coincide with the rich tea ceremony atmosphere, which makes people feel soothed and relaxed without the hustle and bustle.

SIZE L1760xW810xH750MM