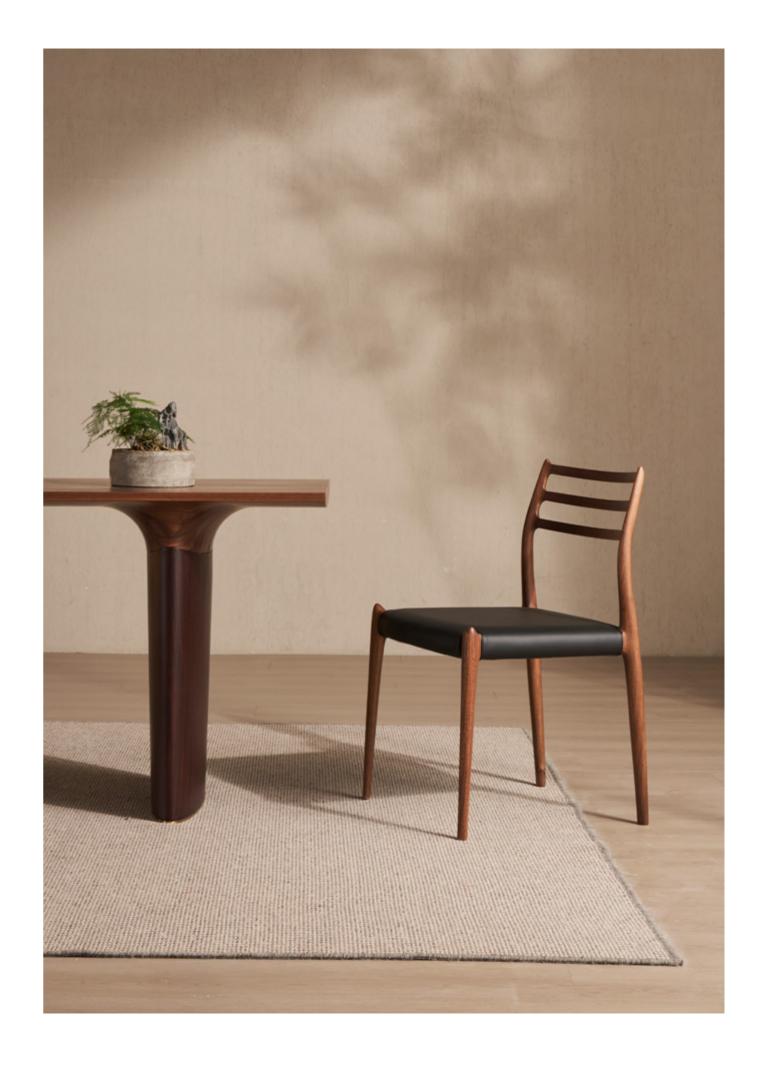

ZE SIZE

ф1350хH760MM L460\*W540\*H910MM







#### CHARI

SIZE L575xW590xH805MM

Thecoherentarmrestislikethewingsofaswan. The lines are smoothand graceful with a sculptural beauty. Theoverall shape is simpleandelegant, and even the outlinedesign of the side is detailed.



CreatecomfortableenvironmentandtriggerlifeinspirationWith uniqueimaginativedesign,itshowstheoutlineofnewfashion,
Createacomfortable,healthy,safeandenvironment-friendly sitting experience for you.

SIZE L520xW520xH780MM L476xW530xH800MM





#### CHARI

SIZE L570xW650xH830MM







SIZE L460xW500xH810MM

Create comfortable environment and trigger life inspiration With unique imaginative design, it shows the outline of new fashion,
Create a comfortable, healthy, safe and environment-friendly sitting experience for you.



#### CHARI

SIZE L558xW558xH733MM

#### CHARI

SIZE L490xW520xH790MM





Create comfortable environment and trigger life inspiration With unique imaginative design, it shows the outline of new fashion,

Create a comfortable, healthy, safe and environment-friendly sitting experience for you.







SIZE 1800\*400\*450MM











04

A LITTLE DISTANCE FEELTHE TEMPERATURE OF LIFE.





SIZE 3000\*2220\*1350MM









SIZE L2000xW2130xH1000MM











#### BED

SIZE L1930xW2215xH1080MM

#### CABINET

SIZE L500xW400xH480MM



#### BED

SIZE L1930xW2215xH1080MM



#### CABINET

SIZE L500xW400xH480MM







Createcomfortableenvironmentandtriggerlife inspirationWithuniqueimaginativedesign,itshows theoutlineofnewfashion,

Createacomfortable, healthy, safe and environment-friendly sitting ex