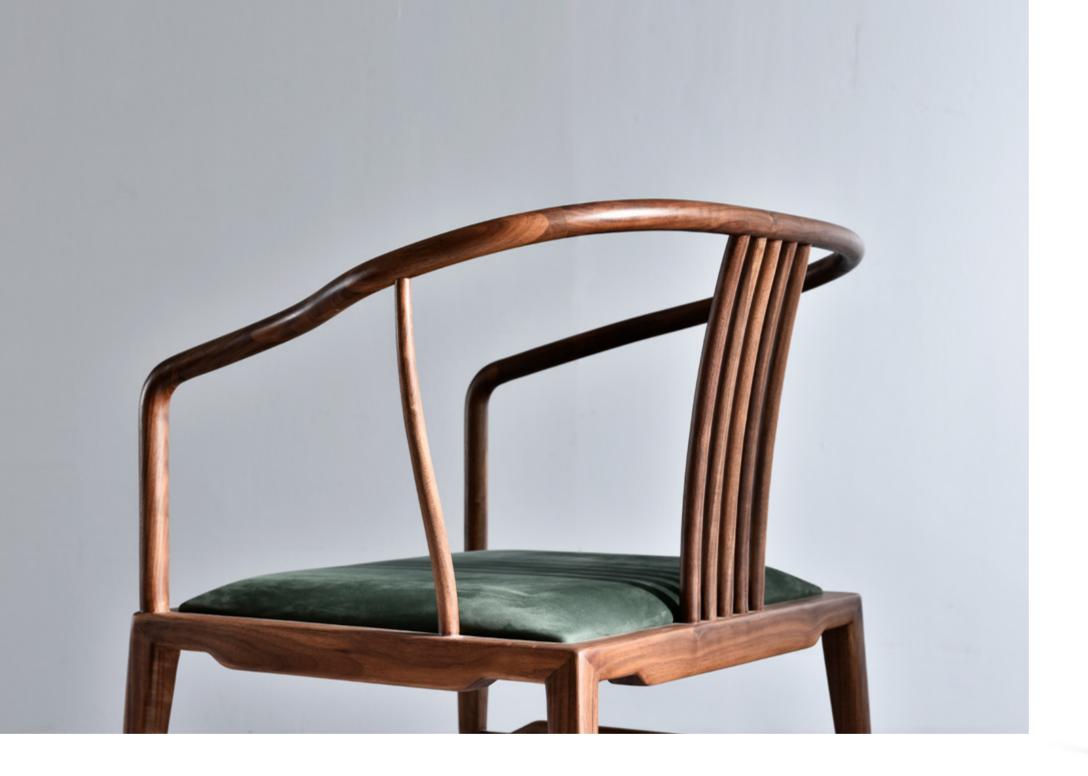

### CHARI

SIZE L860xW850xH790MM

The coherent armrest is like the wings of a swan. The lines are smooth and graceful with a sculptural beauty. The overall shape is simple and elegant, and even the outline design of the side is detailed.