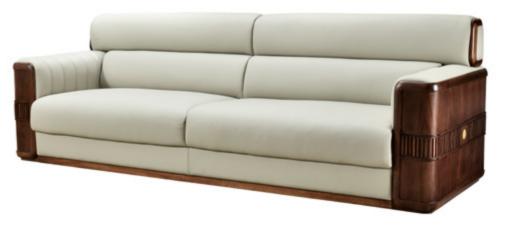

### SIZE

- : L3200xW835xH920MM
- : L1880xW835xH920MM
- : L784xW835xH920MM

SOFA

SIZE

L3200xW860xH850MM

# SOFA

SIZE

L1780xW860xH850MM

### SOFA

SIZE

L1080xW860xH850MM