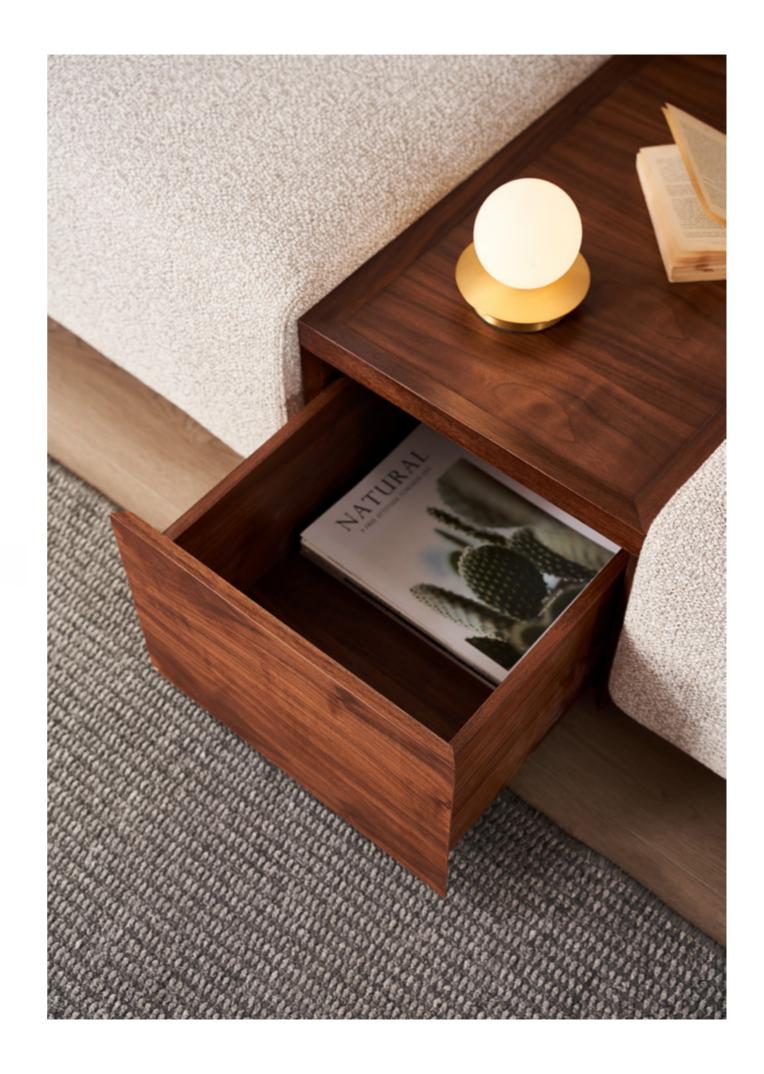

### SIZE

- : L3200xW835xH920MM
- : L1880xW835xH920MM
- : L784xW835xH920MM

SOFA

SIZE

L3200xW860xH850MM

# SOFA

SIZE

L1780xW860xH850MM

### SOFA

SIZE

L1080xW860xH850MM