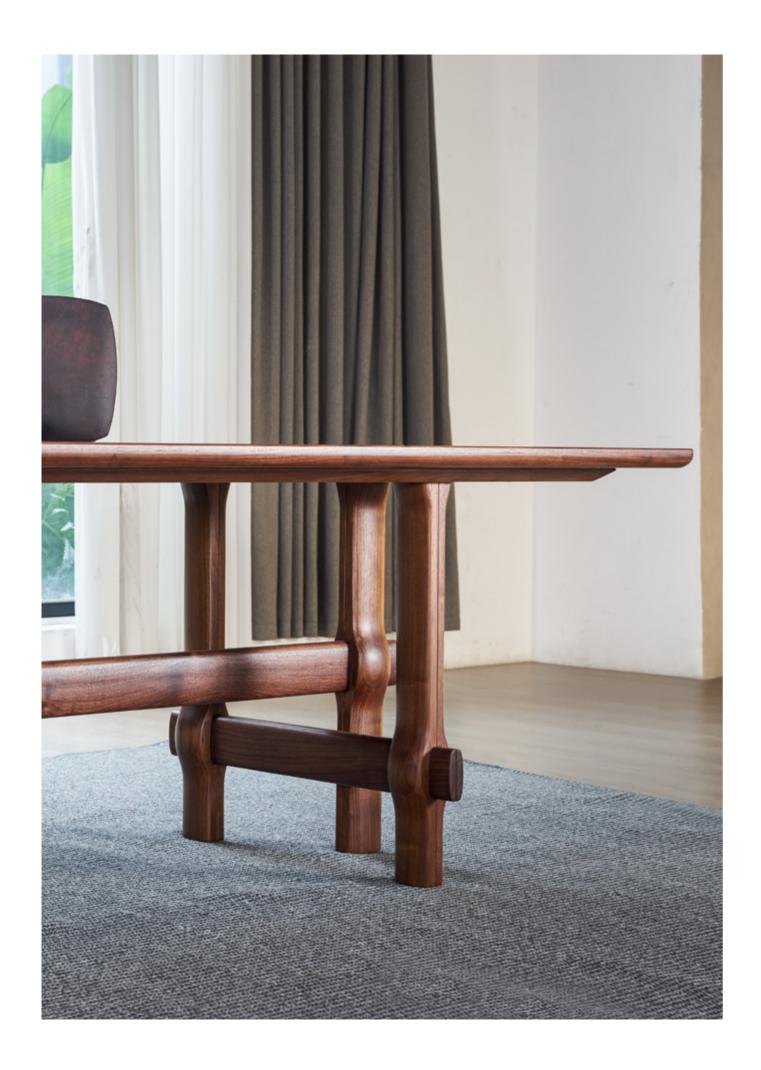

#### TABLE

SIZE

L2610xW1000xH750MM

#### CHARI

SIZE

L610xW585xH765MM

TABLE

L1800/2000/2200xW900/1000/1050xH770MM

CHAIR

SIZE

SIZE φ1730\*750MM SIZE φ1540\*750MM