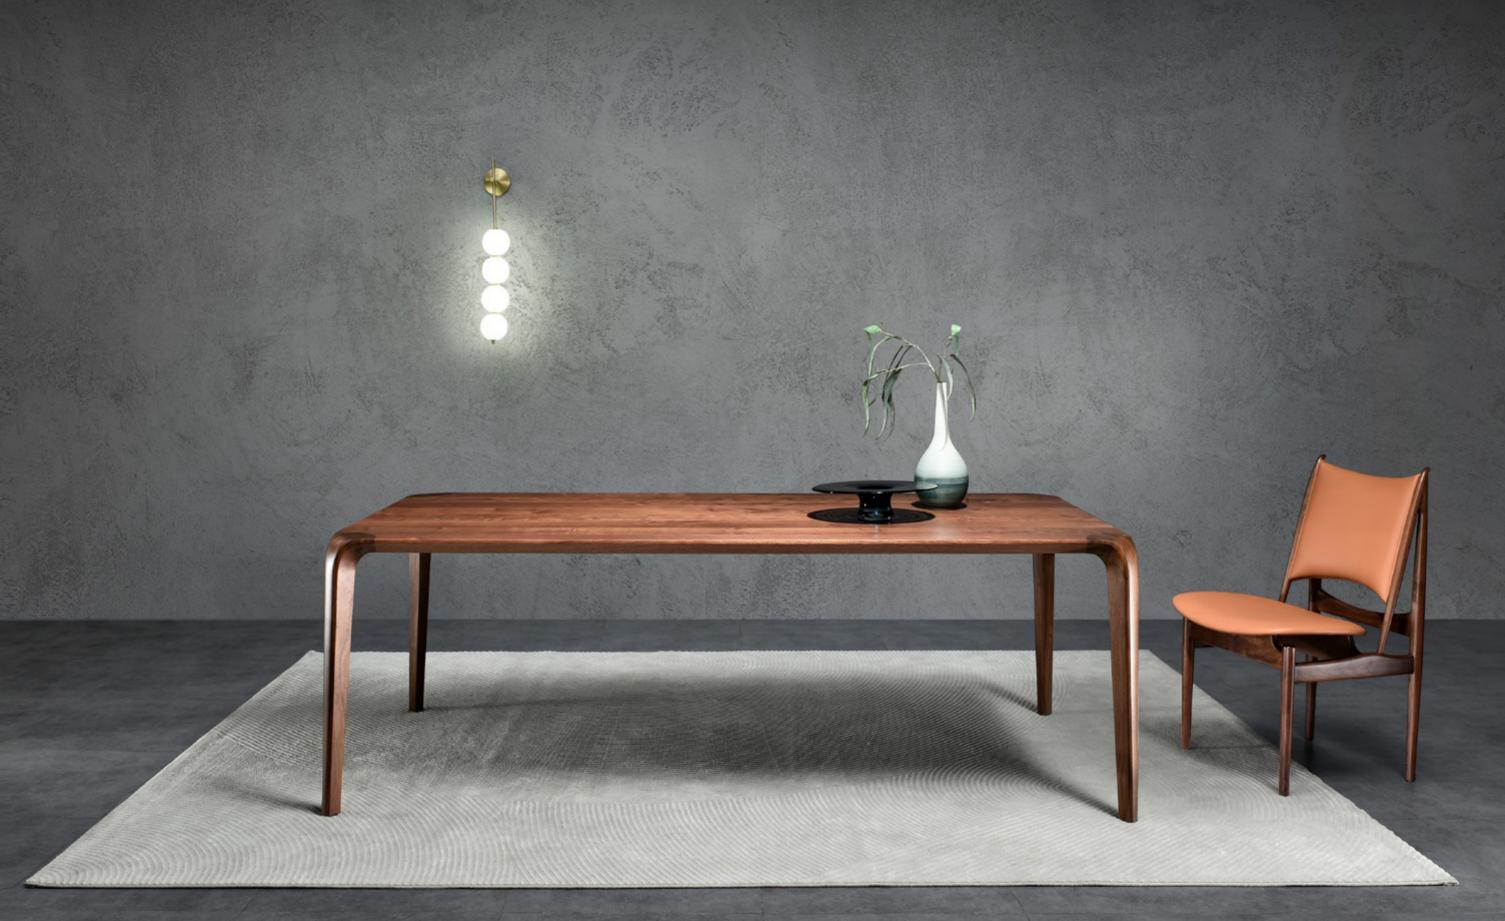

#### TABLE

SIZE L2150xW680xH750MM

## **FLATTER TABLE**

#### SIZE L2150xW680xH750MM

Bold design, a chair specially used for drinking, a leisure chair that was denounced as "excessive extravagance and enjoyment" in those years!

L1330xW620xH720MM

CHARI

L557xW520xH737MM