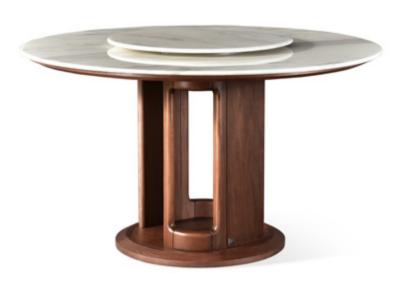

oothed and relaxed without the hustle and bustle.



The clean and neat lines coincide with the rich tea ceremony atmosphere, which makes people feel soothed and relaxed without the hustle and bustle.

SIZE L1760xW810xH750MM







## **ELEGANT TABLE**

LUXURY AND FASHION





#### TABLE

SIZE φ1740xH750 MM







SIZE L6050xW1470xH750MM SIZE L3020xW1200xH750MM

SIZE L2410xW1080xH750MM







#### TABLE

SIZE

L2610xW1000xH750MM

#### CHARI

SIZE

L610xW585xH765MM











TABLE

L1800/2000/2200xW900/1000/1050xH770MM

CHAIR

SIZE























SIZE φ1730\*750MM SIZE φ1540\*750MM



## **ROUND TABLE**

SIZE: Φ1540xH760MM











# BETWEEN TENON AND TENON

THE FINISHING TOUCH















#### **TABLE**

SIZE L1500xW1500xH760MM



#### SEVERAL

SIZE L1300xW1300xH410MM









TABLE CHAIR

SIZE SIZE

ф1350хH760MM L460\*W540\*H910MM







#### CHARI

SIZE L575xW590xH805MM

Thecoherentarmrestislikethewingsofaswan. The lines are smoothand graceful with a sculptural beauty. Theoverall shape is simpleandelegant, and even the outlinedesign of the side is detailed.



CreatecomfortableenvironmentandtriggerlifeinspirationWith uniqueimaginativedesign,itshowstheoutlineofnewfashion,
Createacomfortable,healthy,safeandenvironment-friendly sitting experience for you.

SIZE L520xW520xH780MM L476xW530xH800MM





#### CHARI

SIZE L570xW650xH830MM







SIZE L460xW500xH810MM

Create comfortable environment and trigger life inspiration With unique imaginative design, it shows the outline of new fashion,
Create a comfortable, healthy, safe and environment-friendly sitting expe