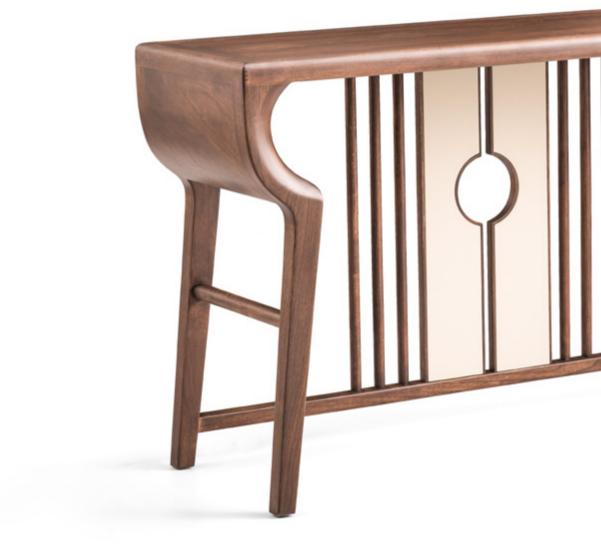

ENTRANCE

ENTRANCE PORCH

)1

A LITTLE DISTANCE FEELTHE TEMPERATURE OF LIFE.

SIZE SIZE SIZE

3040\*1140\*860MM 2240\*1140\*860MM 1400\*800\*380MM

SIZE SIZE SIZE SIZE

1310\*1100\*750MM 2055\*1100\*750MM 2230\*1100\*750MM 900\*1000\*750MM