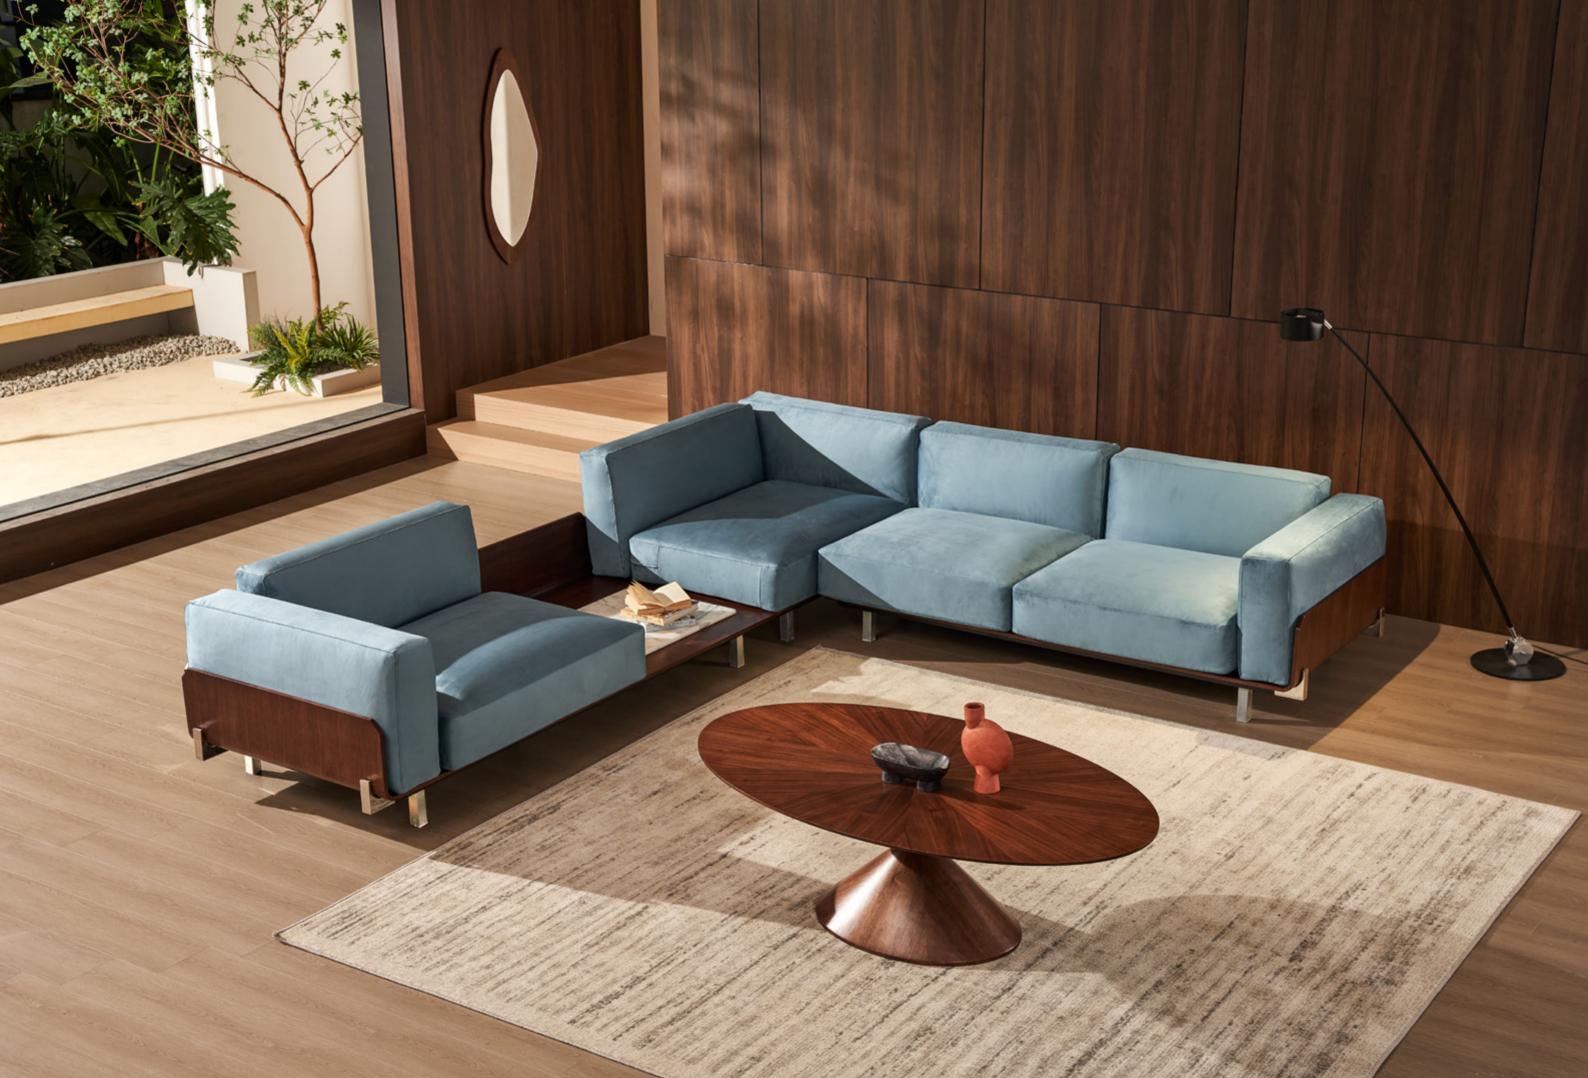

### SIZE

- : L3200xW835xH920MM
- : L1880xW835xH920MM
- : L784xW835xH920MM

SOFA

SIZE

L3200xW860xH850MM

# SOFA

SIZE

L1780xW860xH850MM

### SOFA

SIZE

L1080xW860xH850MM