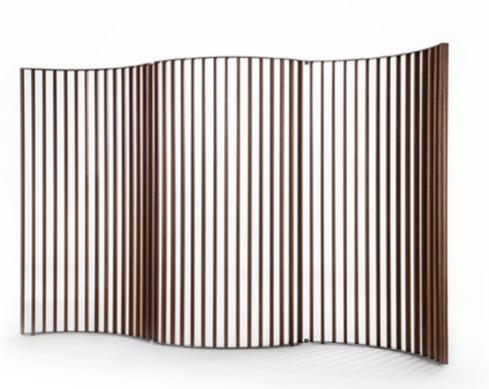

# 02

A LITTLE DISTANCE FEELTHE TEMPERATURE OF LIFE.

SIZE L3600xW1190xH958MM SIZE L430xW380xH730MM SIZE L1000xW350xH200MM

SCREEN

L3000xW50xH1930MM