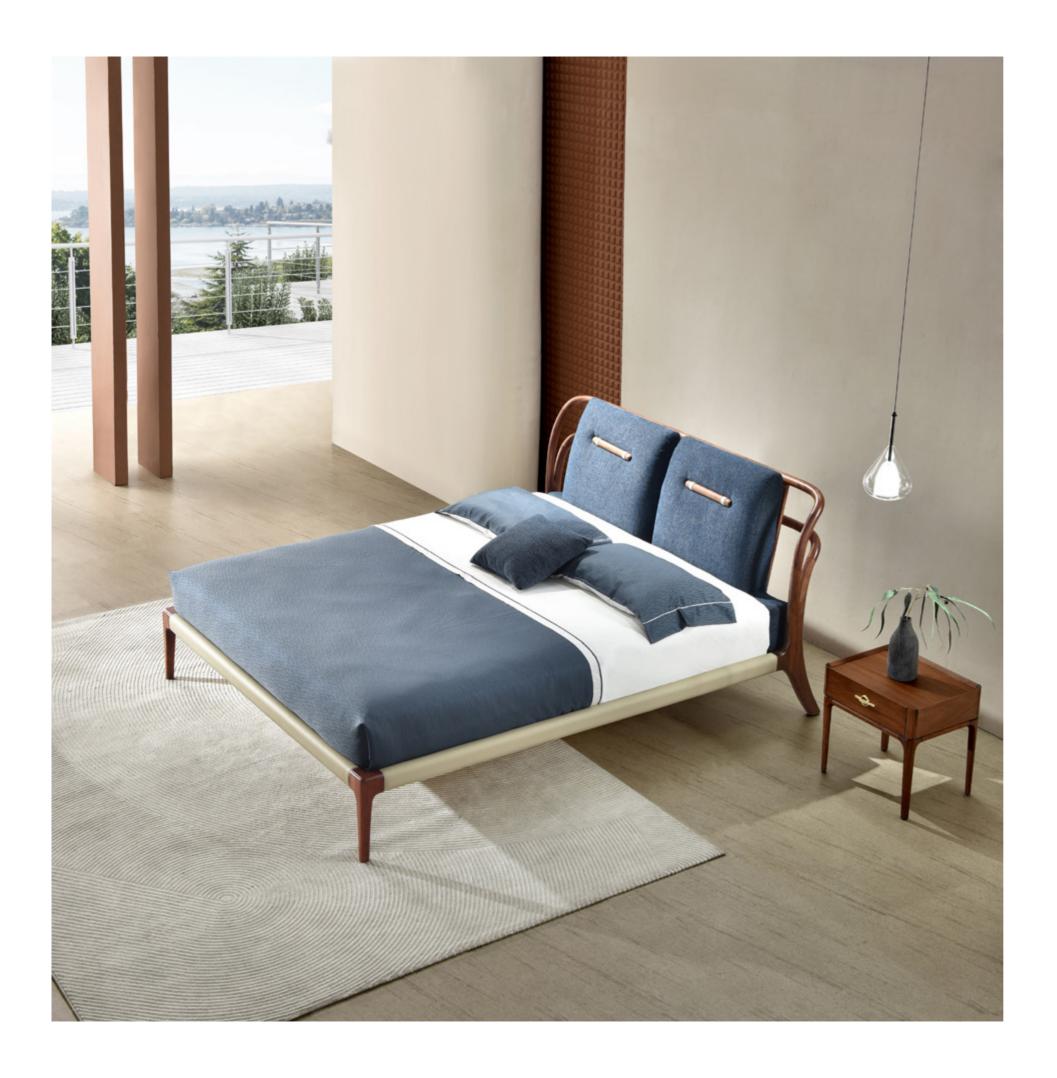

perience for you.

SIZE L520xW520xH780MM L476xW530xH800MM





#### CHARI

SIZE L570xW650xH830MM







SIZE L460xW500xH810MM

Create comfortable environment and trigger life inspiration With unique imaginative design, it shows the outline of new fashion,
Create a comfortable, healthy, safe and environment-friendly sitting experience for you.



#### CHARI

SIZE L558xW558xH733MM

#### CHARI

SIZE L490xW520xH790MM





Create comfortable environment and trigger life inspiration With unique imaginative design, it shows the outline of new fashion,

Create a comfortable, healthy, safe and environment-friendly sitting experience for you.







SIZE 1800\*400\*450MM











04

A LITTLE DISTANCE FEELTHE TEMPERATURE OF LIFE.





SIZE 3000\*2220\*1350MM









SIZE L2000xW2130xH1000MM











#### BED

SIZE L1930xW2215xH1080MM

#### CABINET

SIZE L500xW400xH480MM



#### BED

SIZE L1930xW2215xH1080MM



#### CABINET

SIZE L500xW400xH480MM







Createcomfortableenvironmentandtriggerlife inspirationWithuniqueimaginativedesign,itshows theoutlineofnewfashion,

Createacomfortable, healthy, safe and environment-friendly sitting experience for you.

SIZE L1200xW405xH1860MM







COAT RACK

#### COAT RACK

SIZE

1900\*950\*850\*580MM

#### FURNITURE ACCESSORIES









LEISURE SERIES

### TOWER

SIZE L1400xW415xH760MM









#### CHARI

SIZE L410xW520xH720MM





SIZE L1493xW935xH575MM



SIZE \$\phi620xH500MM\$