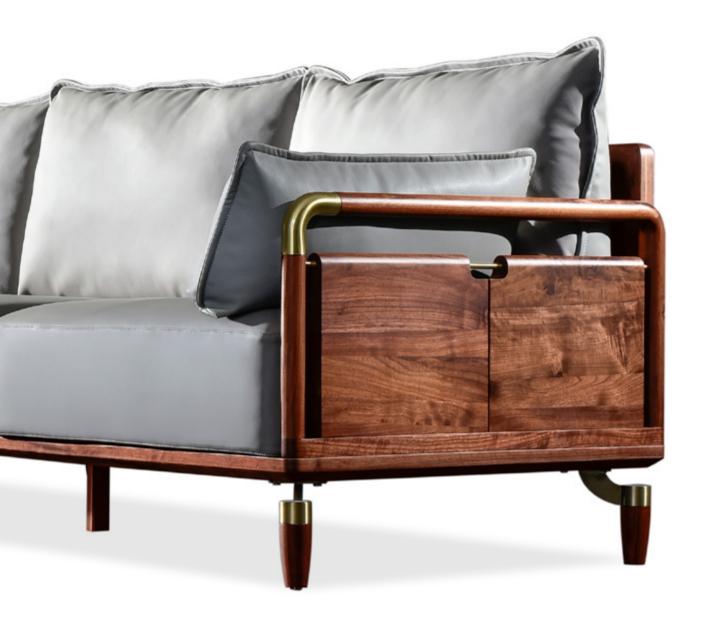

### SIZE

- : L3200xW835xH920MM
- : L1880xW835xH920MM
- : L784xW835xH920MM

SOFA

SIZE

L3200xW860xH850MM

# SOFA

SIZE

L1780xW860xH850MM

### SOFA

SIZE

L1080xW860xH850MM