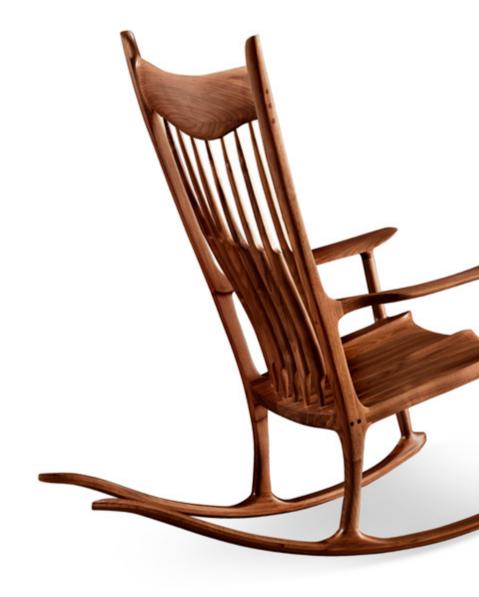

# **MALOOF CHAIR**

SIZE L1180xW580xH1100MM

Bold design, a chair specially used for drinking, a leisure chair that was denounced as "excessive extravagance and enjoyment" in those years!

Create comfortable environment and trigger life inspiration With unique imaginative design, it shows the outline of new fashion,
Create a comfortable, healthy, safe and environment-friendly sitting experience for you.