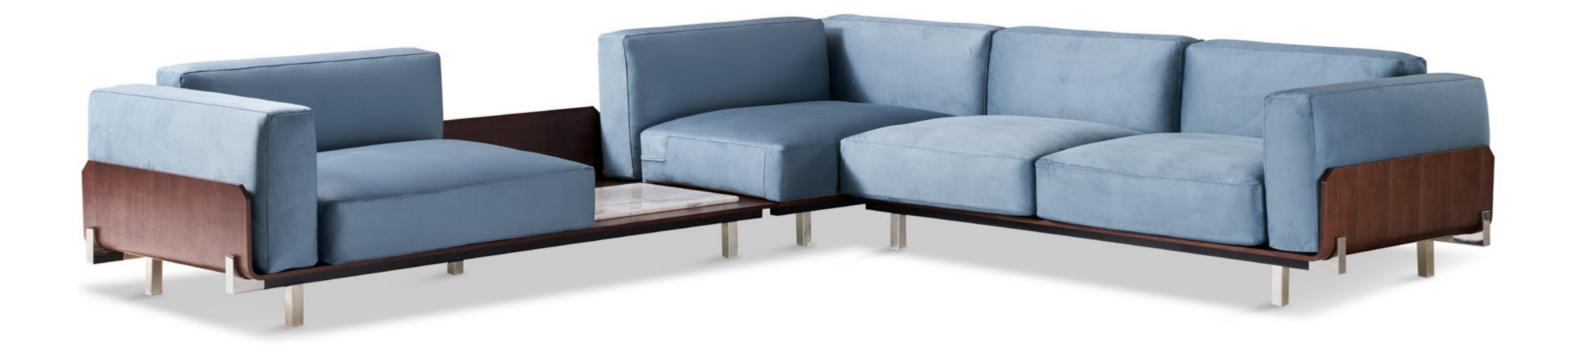

### SIZE

- : L3200xW835xH920MM
- : L1880xW835xH920MM
- : L784xW835xH920MM

SOFA

SIZE

L3200xW860xH850MM

# SOFA

SIZE

L1780xW860xH850MM

### SOFA

SIZE

L1080xW860xH850MM