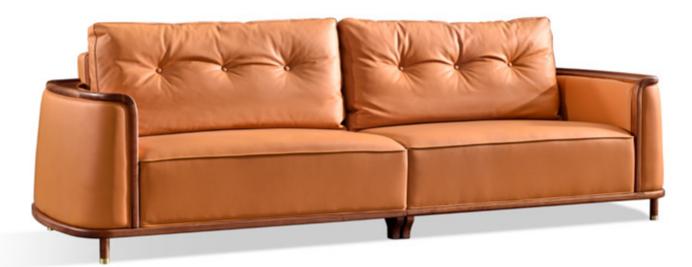

### SIZE

- : L3200xW835xH920MM
- : L1880xW835xH920MM
- : L784xW835xH920MM

SOFA

SIZE

L3200xW860xH850MM