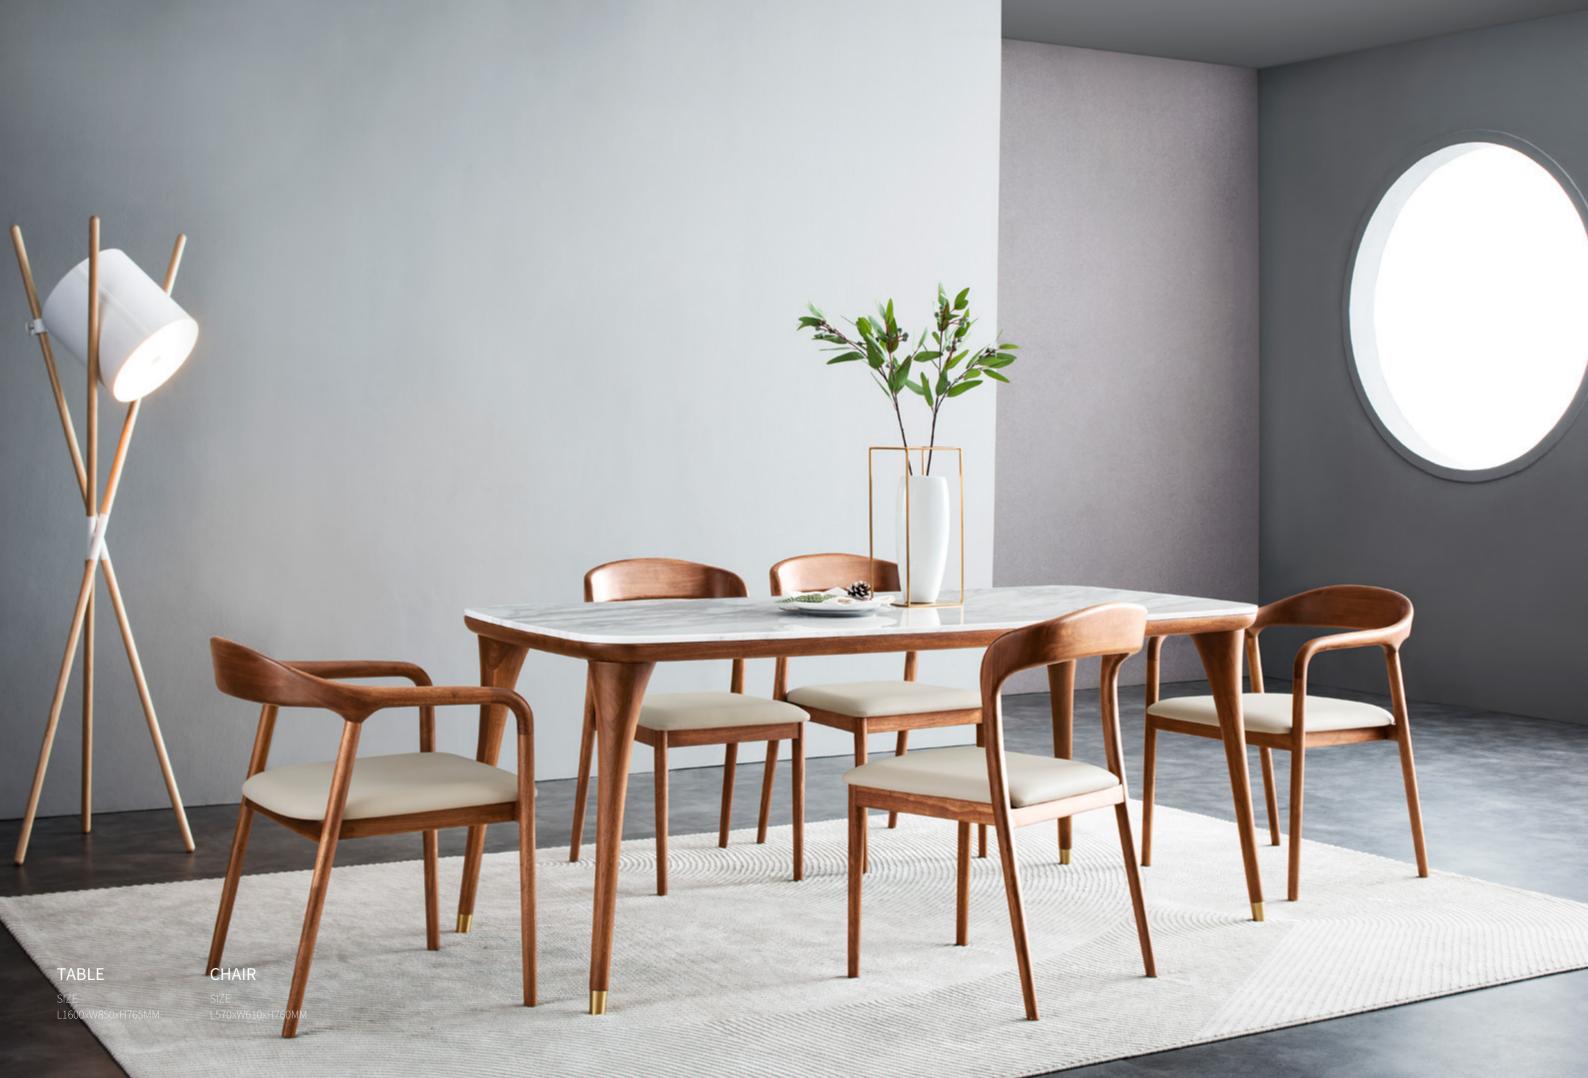

#### CHARI

SIZE

L610xW585xH765MM

TABLE

L1800/2000/2200xW900/1000/1050xH770MM

CHAIR

SIZE

SIZE φ1730\*750MM SIZE φ1540\*750MM