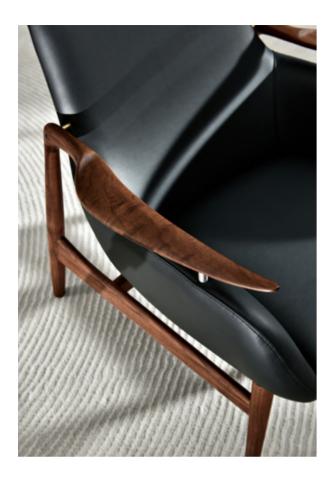

### CHARI

SIZE L860xW850xH790MM

The coherent armrest is like the wings of a swan. The lines are smooth and graceful with a sculptural beauty. The overall shape is simple and elegant, and even the outline design of the side is detailed.