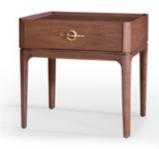

#### CABINET

SIZE L500xW400xH480MM

Createcomfortableenvironmentandtriggerlife inspirationWithuniqueimaginativedesign,itshows theoutlineofnewfashion,

Createacomfortable, healthy, safe and environment-friendly sitting experience for you.