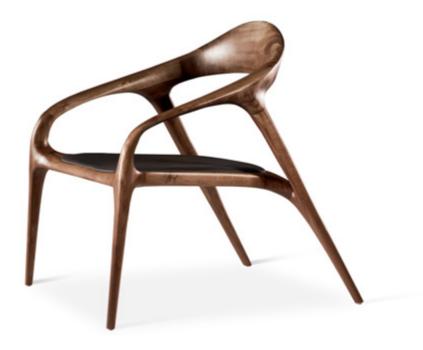

# **MALOOF CHAIR**

SIZE L1180xW580xH1100MM

Bold design, a chair specially used for drinking, a leisure chair that was denounced as "excessive extravagance and enjoyment" in those years!

Create comfortable environment and trigger life inspiration With unique imaginative design, it shows the outline of new fashion,
Create a comfortable, healthy, safe and environment-friendly sitting experience for you.