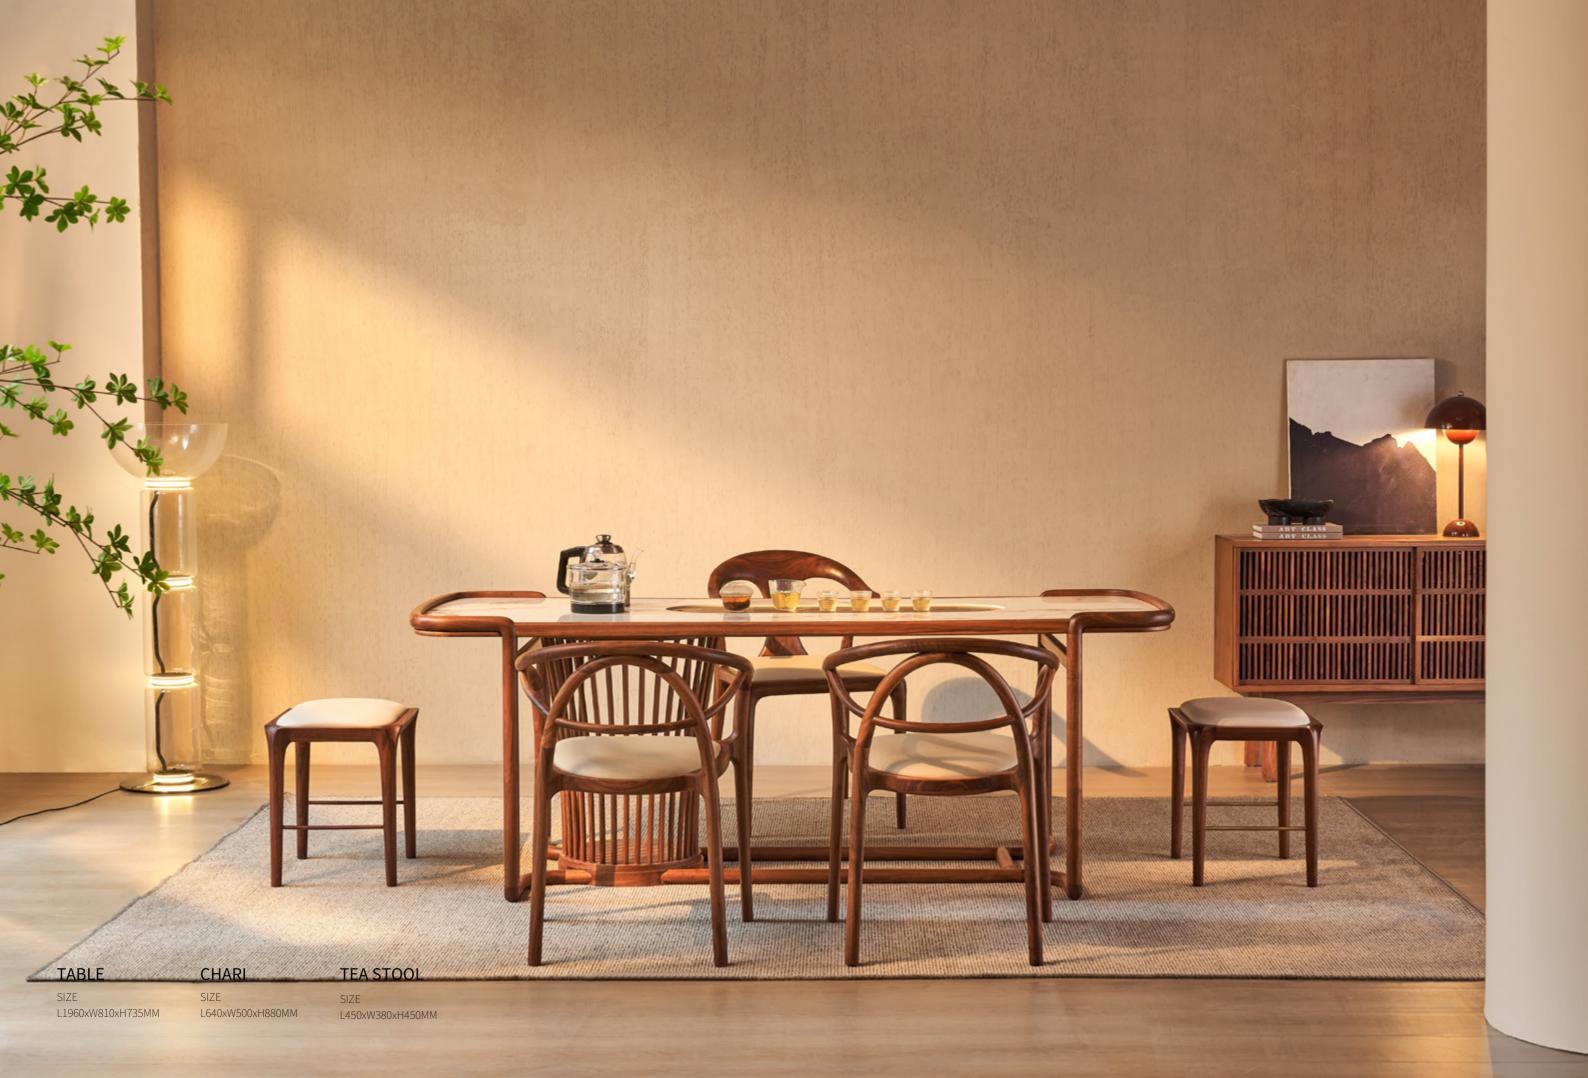

STOOL

SIZE

L450xW380xH450MM

03

A LITTLE DISTANCE FEELTHE TEMPERATURE OF LIFE.

SIZE φ2800\*750MM

The clean and neat lines coincide with the rich tea ceremony atmosphere, which makes people feel soothed and relaxed without the hustle and bustle.

The clean and neat lines coincide with the rich tea ceremony atmosphere, which makes people feel soothed and relaxed without the hustle and bustle.

SIZE L1760xW810xH750MM