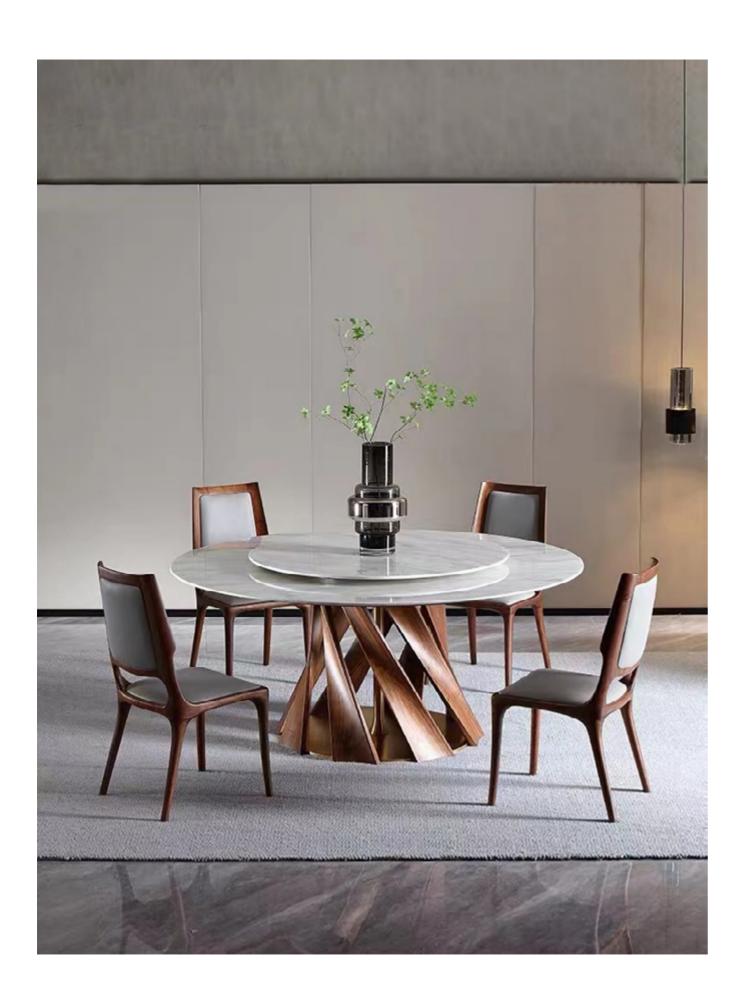

#### CHARI

SIZE

L610xW585xH765MM

TABLE

L1800/2000/2200xW900/1000/1050xH770MM

CHAIR

SIZE

SIZE φ1730\*750MM SIZE φ1540\*750MM