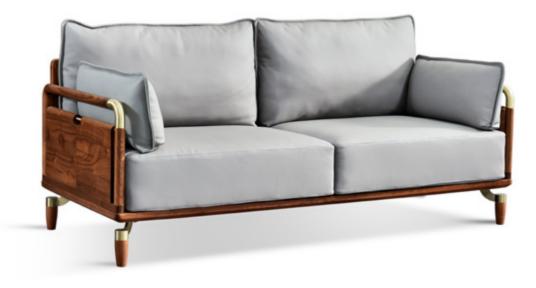

### SIZE

- : L3200xW835xH920MM
- : L1880xW835xH920MM
- : L784xW835xH920MM

SOFA

SIZE

L3200xW860xH850MM

# SOFA

SIZE

L1780xW860xH850MM

### SOFA

SIZE

L1080xW860xH850MM