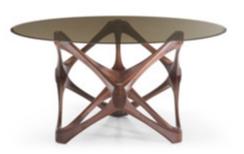

ceremony atmosphere, which makes people feel soothed and relaxed without the hustle and bustle.



The clean and neat lines coincide with the rich tea ceremony atmosphere, which makes people feel soothed and relaxed without the hustle and bustle.

SIZE L1760xW810xH750MM







## **ELEGANT TABLE**

LUXURY AND FASHION





#### TABLE

SIZE φ1740xH750 MM







SIZE L6050xW1470xH750MM SIZE L3020xW1200xH750MM

SIZE L2410xW1080xH750MM







#### TABLE

SIZE

L2610xW1000xH750MM

#### CHARI

SIZE

L610xW585xH765MM











TABLE

L1800/2000/2200xW900/1000/1050xH770MM

CHAIR

SIZE























SIZE φ1730\*750MM SIZE φ1540\*750MM



## **ROUND TABLE**

SIZE: Φ1540xH760MM











# BETWEEN TENON AND TENON

THE FINISHING TOUCH















#### **TABLE**

SIZE L1500xW1500xH760MM



#### SEVERAL

SIZE L1300xW1300xH410MM









TABLE CHAIR

SIZE SIZE

ф1350хH760MM L460\*W540\*H910MM







#### CHARI

SIZE L575xW590xH805MM

Thecoherentarmrestislikethewingsofaswan. The lines are smoothand graceful with a sculptural beauty. Theoverall shape is simpleandelegant, and even the outlinedesign of the side is detailed.



CreatecomfortableenvironmentandtriggerlifeinspirationWith uniqueimaginativedesign,itshowstheoutlineofnewfashion,
Createacomfortable,healthy,safeandenvironment-friendly sitting experience for you.

SIZE L520xW520xH780MM L476xW530xH800MM





#### CHARI

SIZE L570xW650xH830MM







SIZE L460xW500xH810MM

Create comfortable environment and trigger life inspiration With unique imaginative design, it shows the outline of new fashion,
Create a comfortable, heal