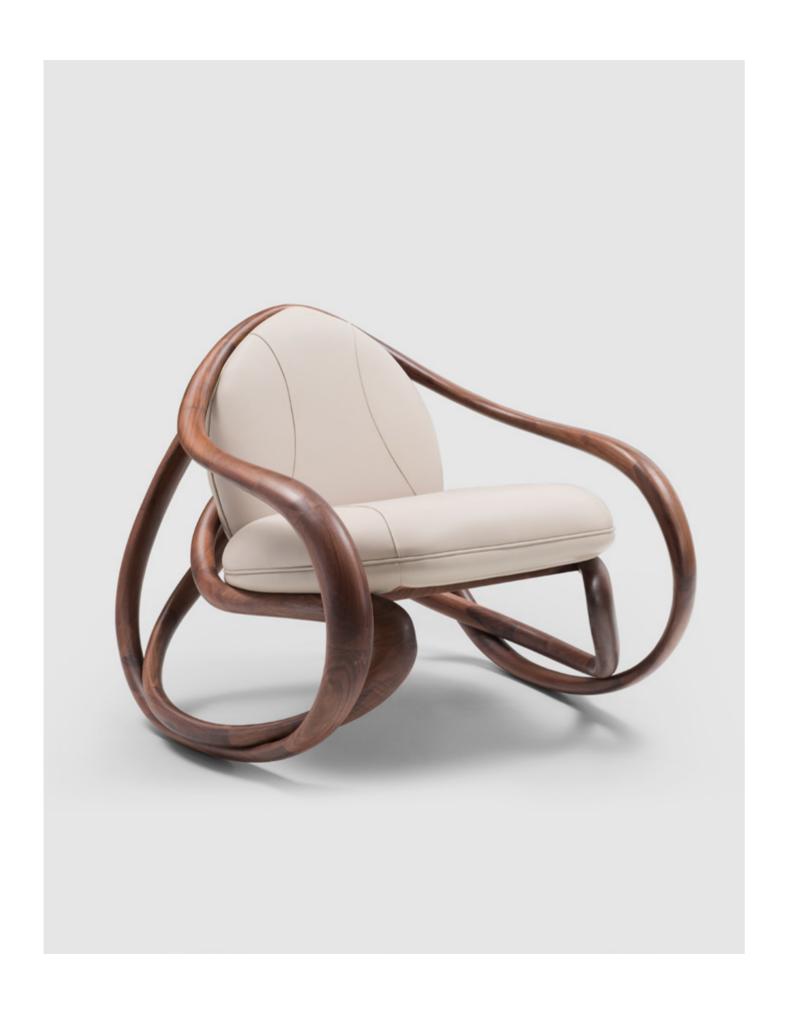

# **MALOOF CHAIR**

SIZE L1180xW580xH1100MM

Bold design, a chair specially used for drinking, a leisure chair that was denounced as "excessive extravagance and enjoyment" in those years!

Create comfortable environment and trigger life inspiration With unique imaginative design, it shows the outline of new fashion,
Create a comfortable, healthy, safe and environment-friendly sitting experience for you.