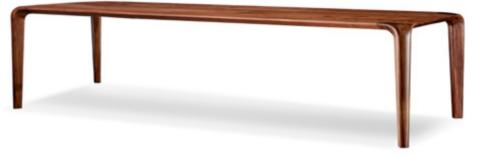

#### TABLE

SIZE L2150xW680xH750MM

## **FLATTER TABLE**

#### SIZE L2150xW680xH750MM

Bold design, a chair specially used for drinking, a leisure chair that was denounced as "excessive extravagance and enjoyment" in those years!

L1330xW620xH720MM

CHARI

L557xW520xH737MM