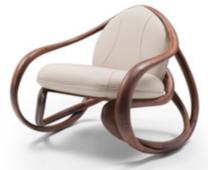

# **MALOOF CHAIR**

SIZE L1180xW580xH1100MM

Bold design, a chair specially used for drinking, a leisure chair that was denounced as "excessive extravagance and enjoyment" in those years!

Create comfortable environment and trigger life inspiration With unique imaginative design, it shows the outline of new fashion,
Create a comfortable, healthy, safe and environment-friendly sitting experience for you.