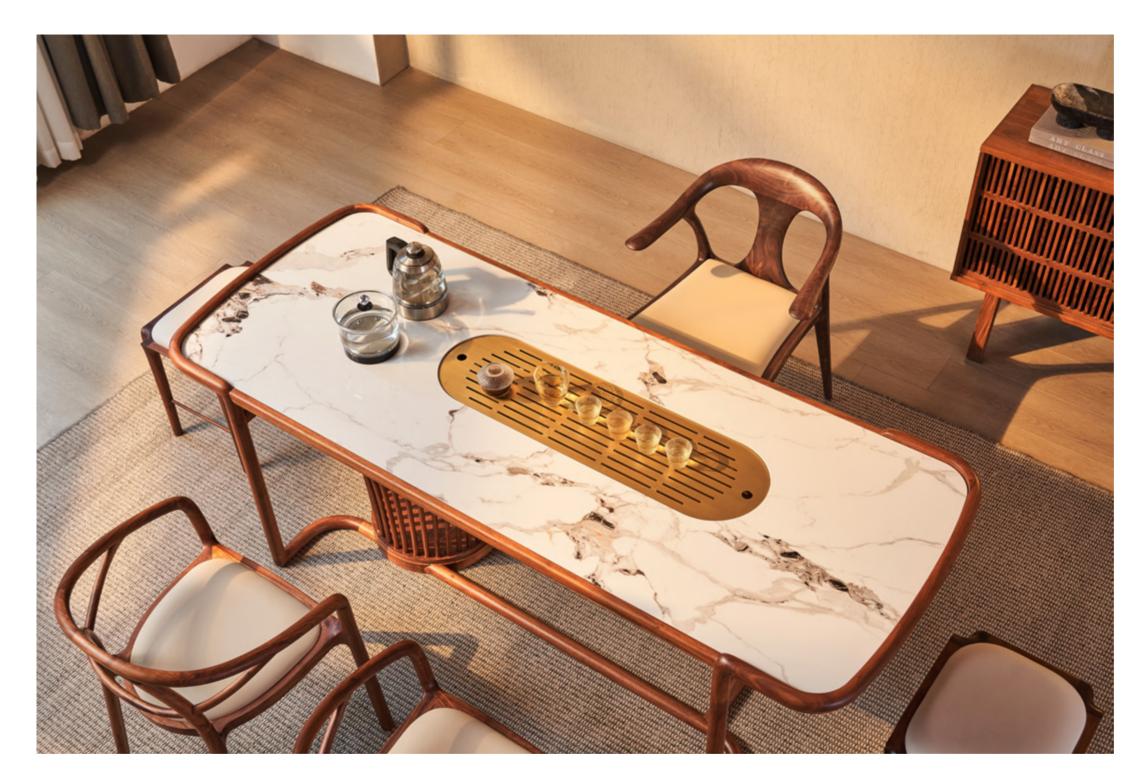

STOOL

SIZE

L450xW380xH450MM

03

A LITTLE DISTANCE FEELTHE TEMPERATURE OF LIFE.

SIZE φ2800\*750MM

The clean and neat lines coincide with the rich tea ceremony atmosphere, which makes people feel soothed and relaxed without the hustle and bustle.

The clean and neat lines coincide with the rich tea ceremony atmosphere, which makes people feel soothed and relaxed without the hustle and bustle.

SIZE L1760xW810xH750MM