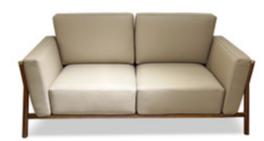

concept is to integrate employees' thinking and insist on making high-value products with thresholds. In line with the consumption concept of high-quality petty bourgeoisie







The most advanced international brand equipment is used for processing, only to create better quality furniture, and strictly control the delivery quality of each product.





### SIZE

- : L2800xW900xH970MM
- : 1800xW900xH970MM
- : 1160xW900xH970MM











The most advanced international brand equipment is used for processing, only to create better quality furniture, and strictly control the delivery quality of each product.

### SIZE

- : L3200xW835xH920MM
- : L1880xW835xH920MM
- : L784xW835xH920MM









SOFA

SIZE

L3200xW860xH850MM

# SOFA

SIZE

L1780xW860xH850MM

### SOFA

SIZE

L1080xW860xH850MM







# SEVERAL

SIZE

L1200xW1200xH415MM

# SEVERAL

SI7F

L1500xW850xH415MM









# CHARI

SIZE L1050xW970xH850MM









# **MALOOF CHAIR**

SIZE L1180xW580xH1100MM

Bold design, a chair specially used for drinking, a leisure chair that was denounced as "excessive extravagance and enjoyment" in those years!



Create comfortable environment and trigger life inspiration With unique imaginative design, it shows the outline of new fashion,
Create a comfortable, healthy, safe and environment-friendly sitting experience for you.

SIZE L670xW820xH840 MM









### CHARI

SIZE L940xW915xH950 MM



CHARI

SIZE L710xW775xH730 MM















### CHARI

SIZE L860xW850xH790MM

The coherent armrest is like the wings of a swan. The lines are smooth and graceful with a sculptural beauty. The ov