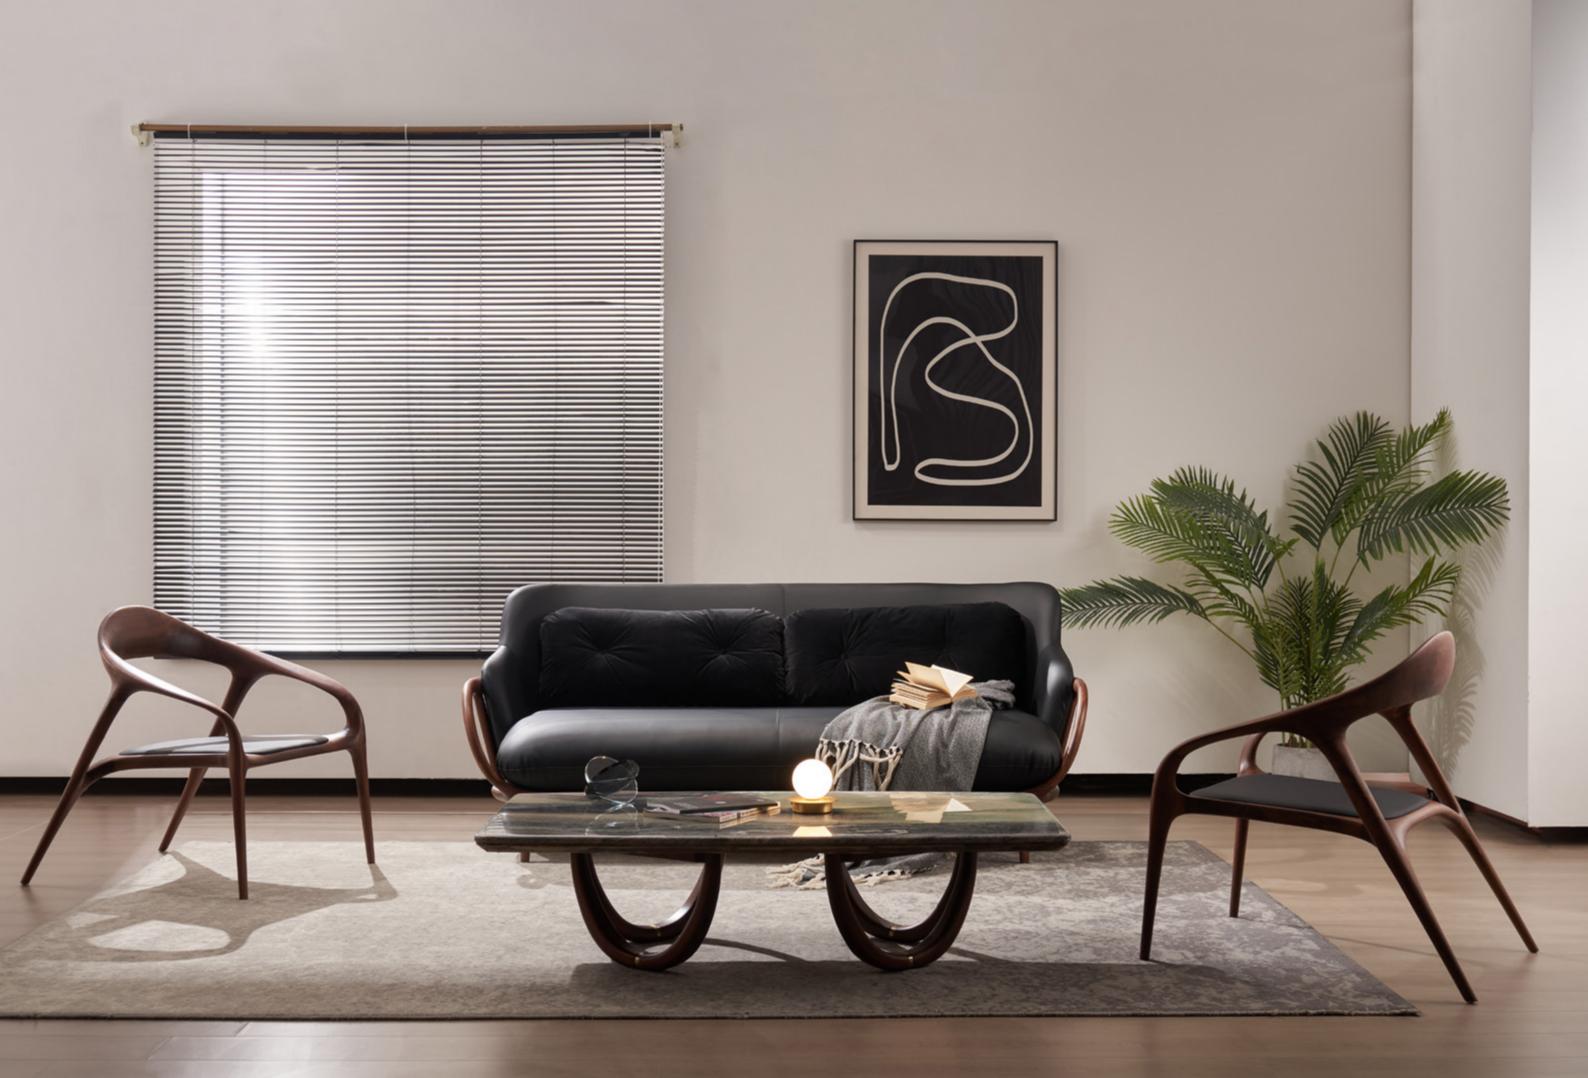

### SIZE

- : L3200xW835xH920MM
- : L1880xW835xH920MM
- : L784xW835xH920MM

SOFA

SIZE

L3200xW860xH850MM

# SOFA

SIZE

L1780xW860xH850MM

### SOFA

SIZE

L1080xW860xH850MM