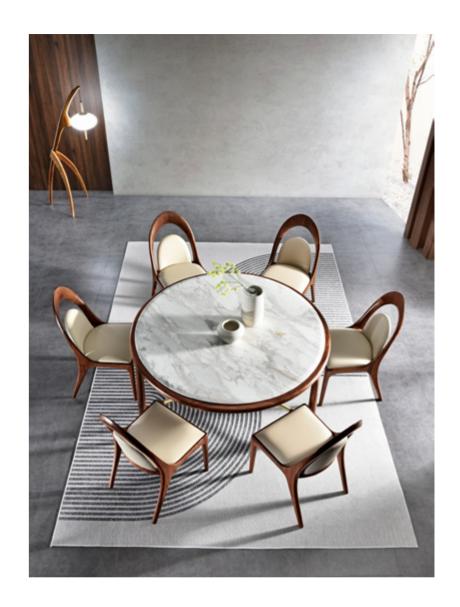

#### CHARI

SIZE

L610xW585xH765MM

TABLE

L1800/2000/2200xW900/1000/1050xH770MM

CHAIR

SIZE

SIZE φ1730\*750MM SIZE φ1540\*750MM