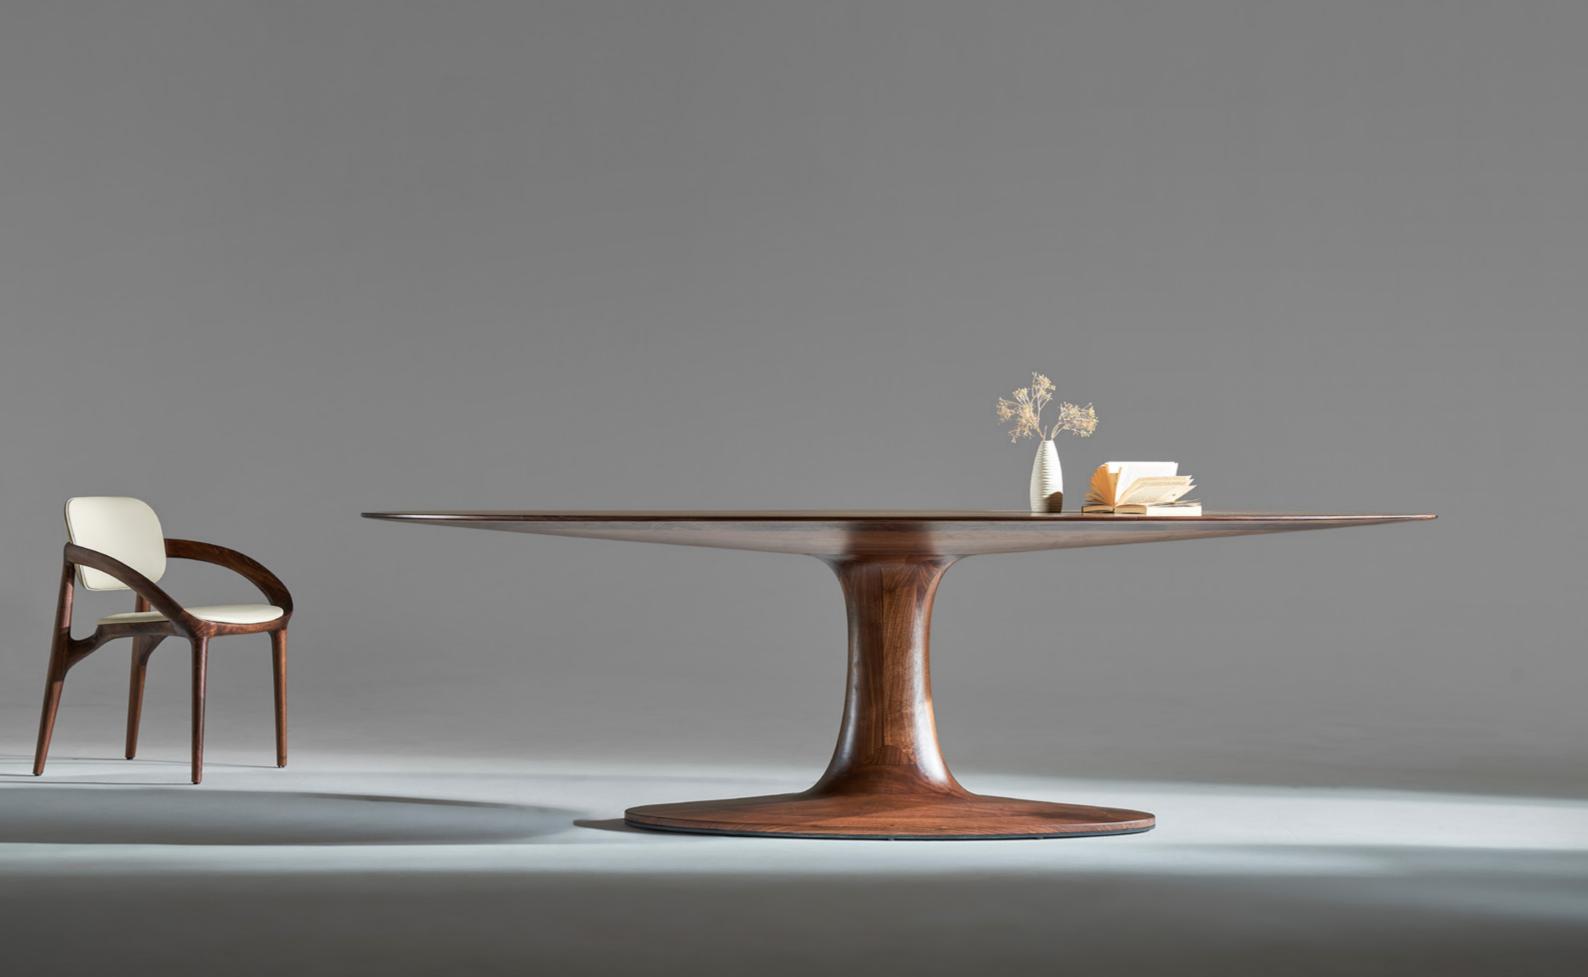

#### TABLE

SIZE φ1740xH750 MM

SIZE L6050xW1470xH750MM SIZE L3020xW1200xH750MM

SIZE L2410xW1080xH750MM

#### TABLE

SIZE

L2610xW1000xH750MM