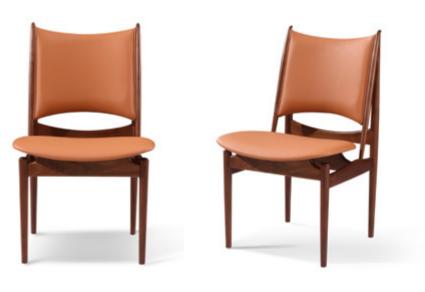

#### CHARI

SIZE

L610xW585xH765MM

TABLE

L1800/2000/2200xW900/1000/1050xH770MM

CHAIR

SIZE

SIZE φ1730\*750MM SIZE φ1540\*750MM