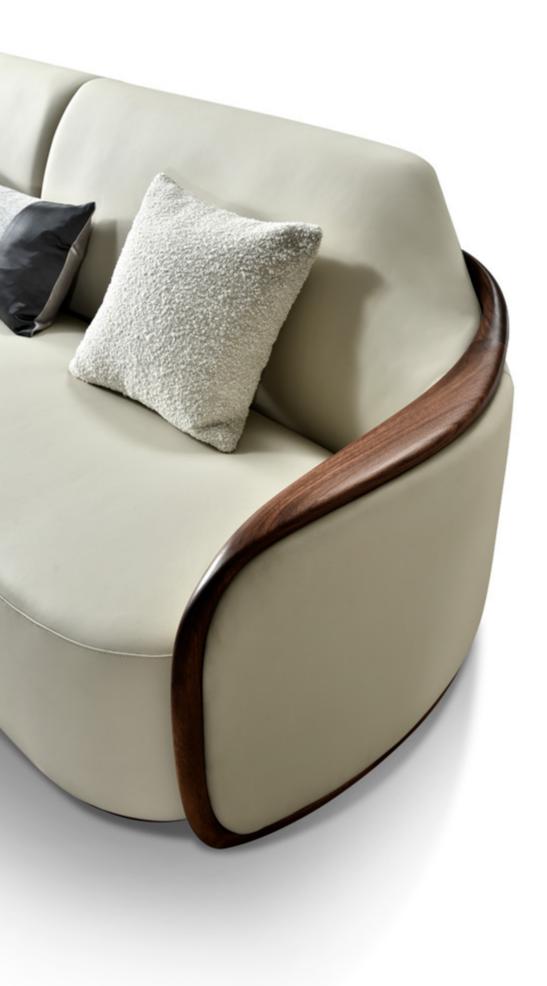

### CHARI

SIZE L860xW850xH790MM

The coherent armrest is like the wings of a swan. The lines are smooth and graceful with a sculptural beauty. The overall shape is simple and elegant, and even the outline design of the side is detailed.