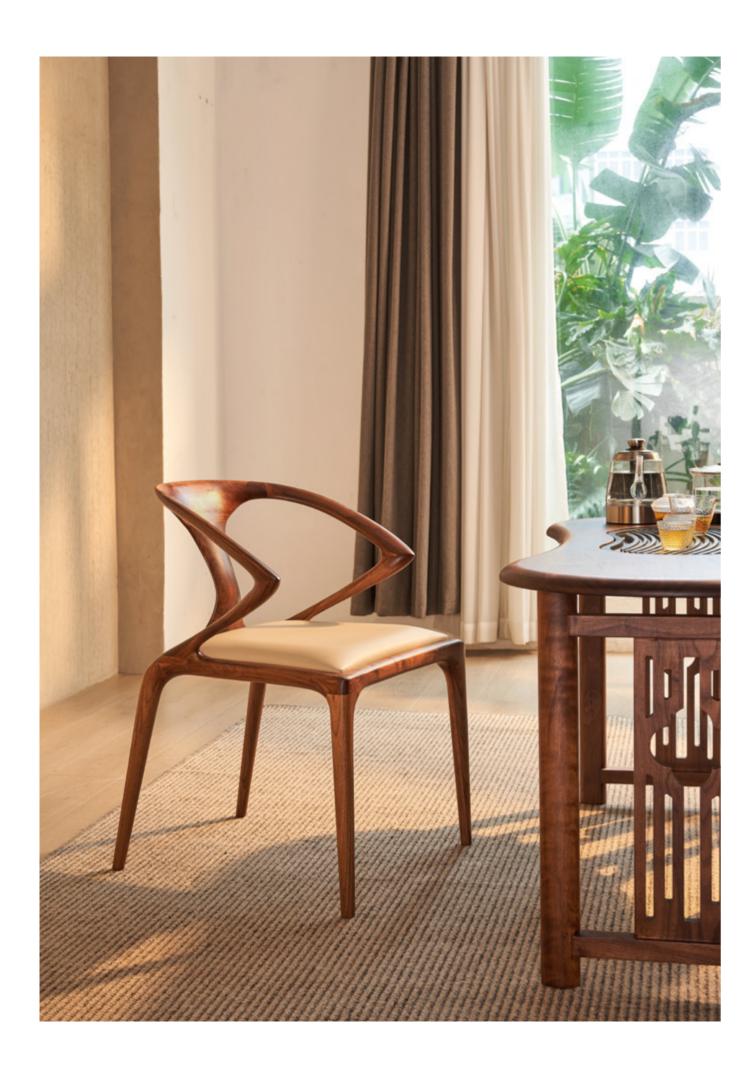

### CHARI

SIZE L860xW850xH790MM

The coherent armrest is like the wings of a swan. The lines are smooth and graceful with a sculptural beauty. The overall shape is simple and elegant, and even the outline design of the side is detailed.

#### CHARI

SIZE L575xW590xH805MM

Thecoherentarmrestislikethewingsofaswan. The lines are smoothand graceful with a sculptural beauty. Theoverall shape is simpleandelegant, and even the outlinedesign of the side is detailed.