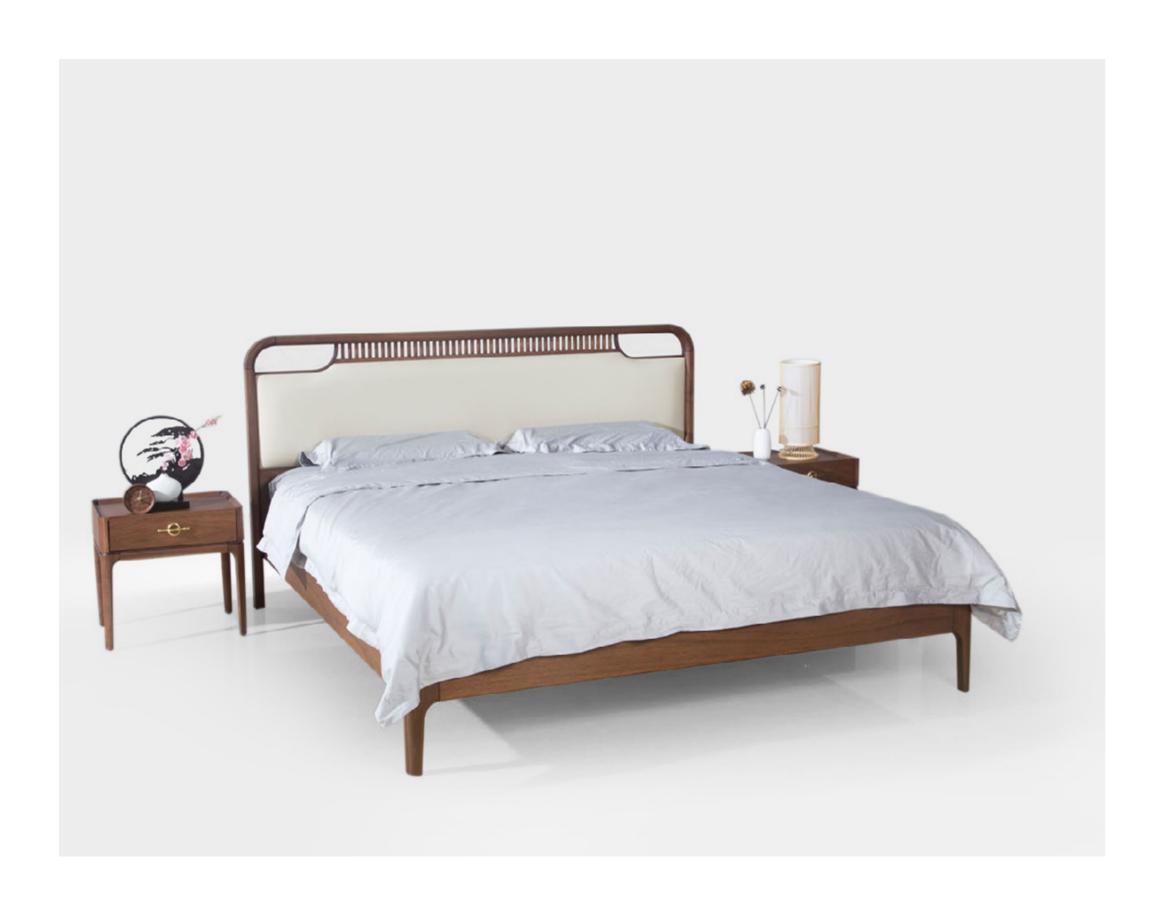

L570xW650xH830MM







SIZE L460xW500xH810MM

Create comfortable environment and trigger life inspiration With unique imaginative design, it shows the outline of new fashion,
Create a comfortable, healthy, safe and environment-friendly sitting experience for you.



#### CHARI

SIZE L558xW558xH733MM

#### CHARI

SIZE L490xW520xH790MM





Create comfortable environment and trigger life inspiration With unique imaginative design, it shows the outline of new fashion,

Create a comfortable, healthy, safe and environment-friendly sitting experience for you.







SIZE 1800\*400\*450MM











04

A LITTLE DISTANCE FEELTHE TEMPERATURE OF LIFE.





SIZE 3000\*2220\*1350MM









SIZE L2000xW2130xH1000MM











#### BED

SIZE L1930xW2215xH1080MM

#### CABINET

SIZE L500xW400xH480MM



#### BED

SIZE L1930xW2215xH1080MM



#### CABINET

SIZE L500xW400xH480MM







Createcomfortableenvironmentandtriggerlife inspirationWithuniqueimaginativedesign,itshows theoutlineofnewfashion,

Createacomfortable, healthy, safe and environment-friendly sitting experience for you.

SIZE L1200xW405xH1860MM







COAT RACK

#### COAT RACK

SIZE

1900\*950\*850\*580MM

#### FURNITURE ACCESSORIES









LEISURE SERIES

### TOWER

SIZE L1400xW415xH760MM









#### CHARI

SIZE L410xW520xH720MM





SIZE L1493xW935xH575MM



SIZE \$\phi620xH500MM\$