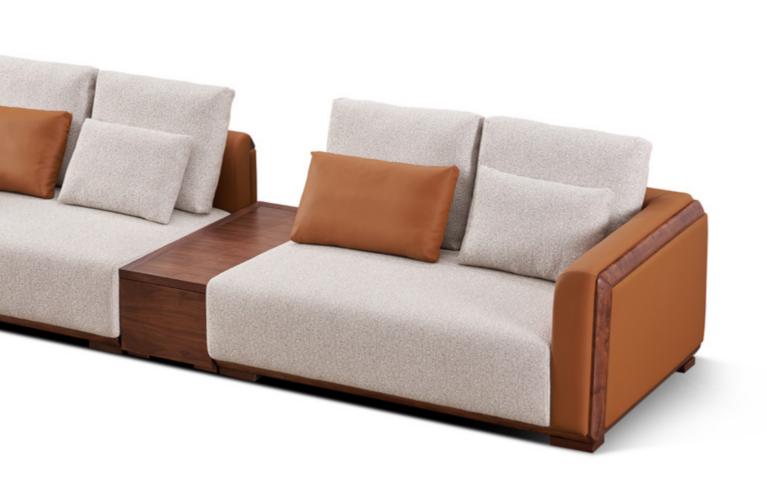

### SIZE

- : L3200xW835xH920MM
- : L1880xW835xH920MM
- : L784xW835xH920MM

SOFA

SIZE

L3200xW860xH850MM

# SOFA

SIZE

L1780xW860xH850MM

### SOFA

SIZE

L1080xW860xH850MM