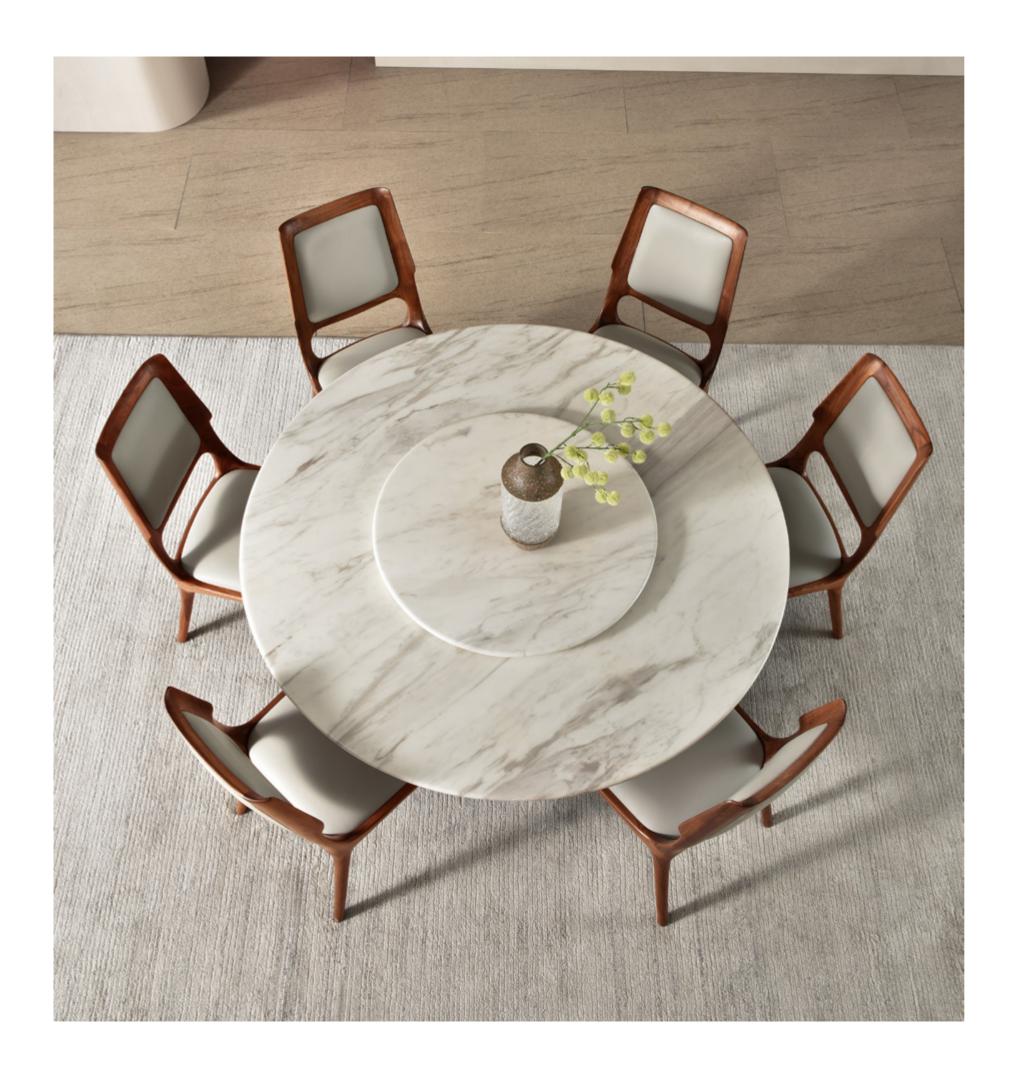

#### TABLE

SIZE φ1740xH750 MM

SIZE L6050xW1470xH750MM SIZE L3020xW1200xH750MM

SIZE L2410xW1080xH750MM