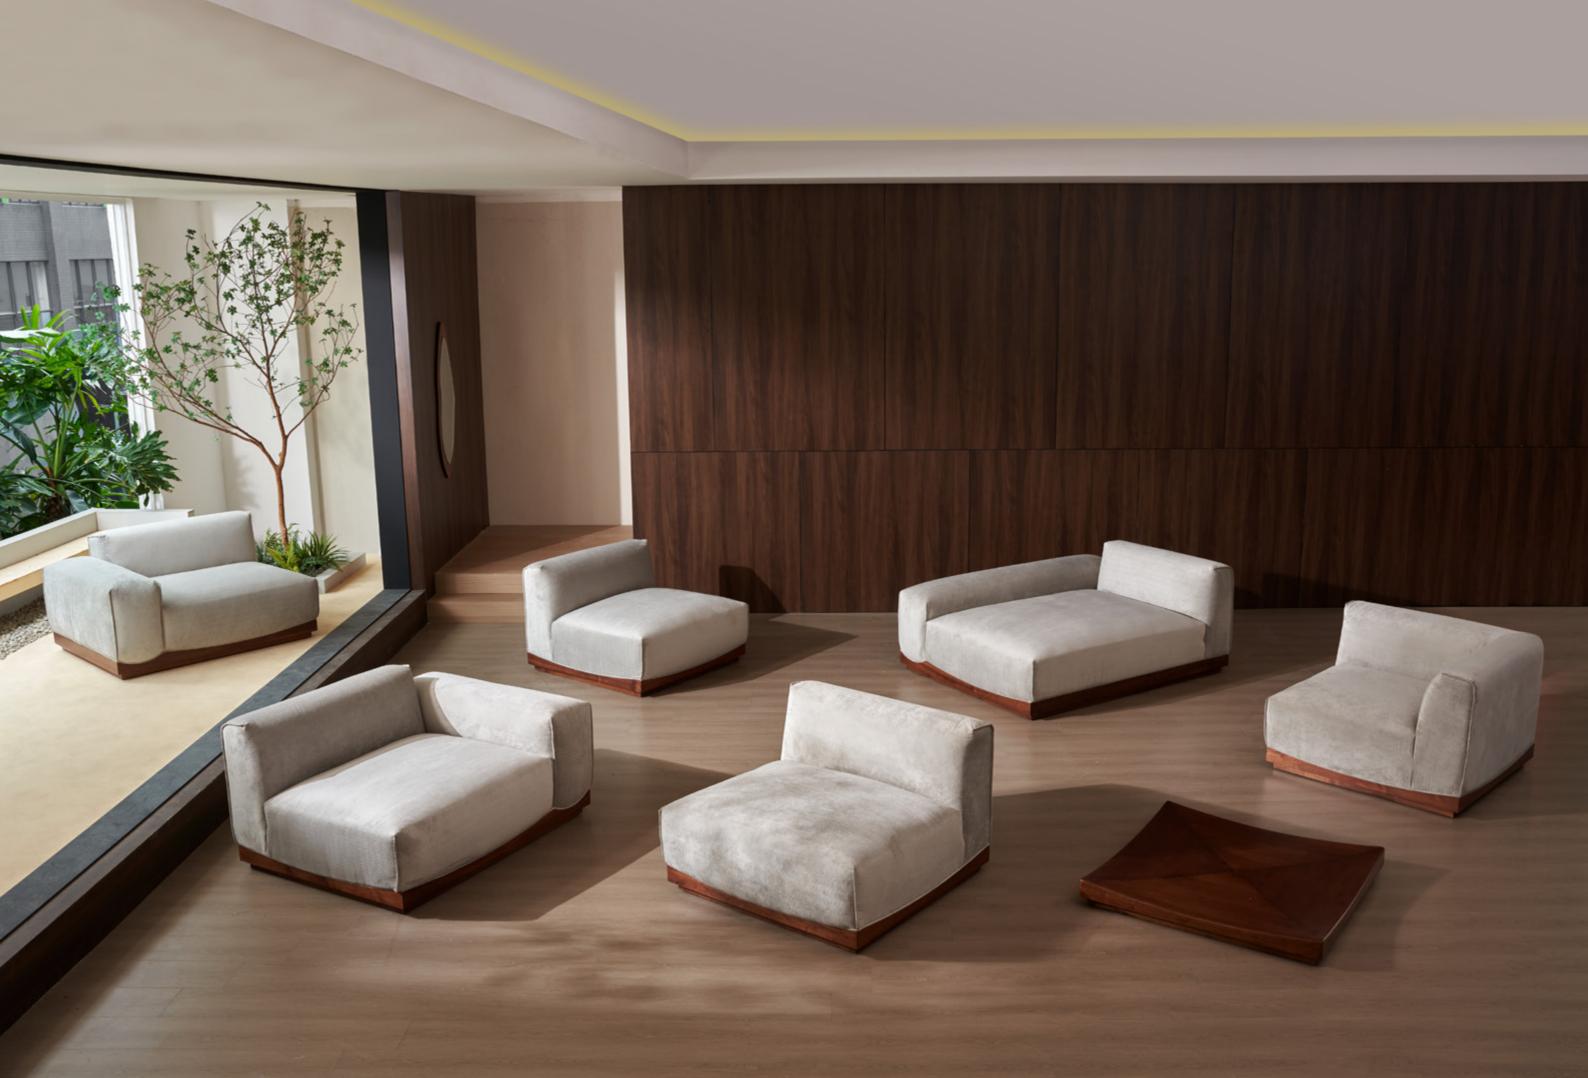

### SIZE

- : L3200xW835xH920MM
- : L1880xW835xH920MM
- : L784xW835xH920MM

SOFA

SIZE

L3200xW860xH850MM

# SOFA

SIZE

L1780xW860xH850MM

### SOFA

SIZE

L1080xW860xH850MM

# SEVERAL

SIZE

L1200xW1200xH415MM

# SEVERAL

SI7F

L1500xW850xH415MM