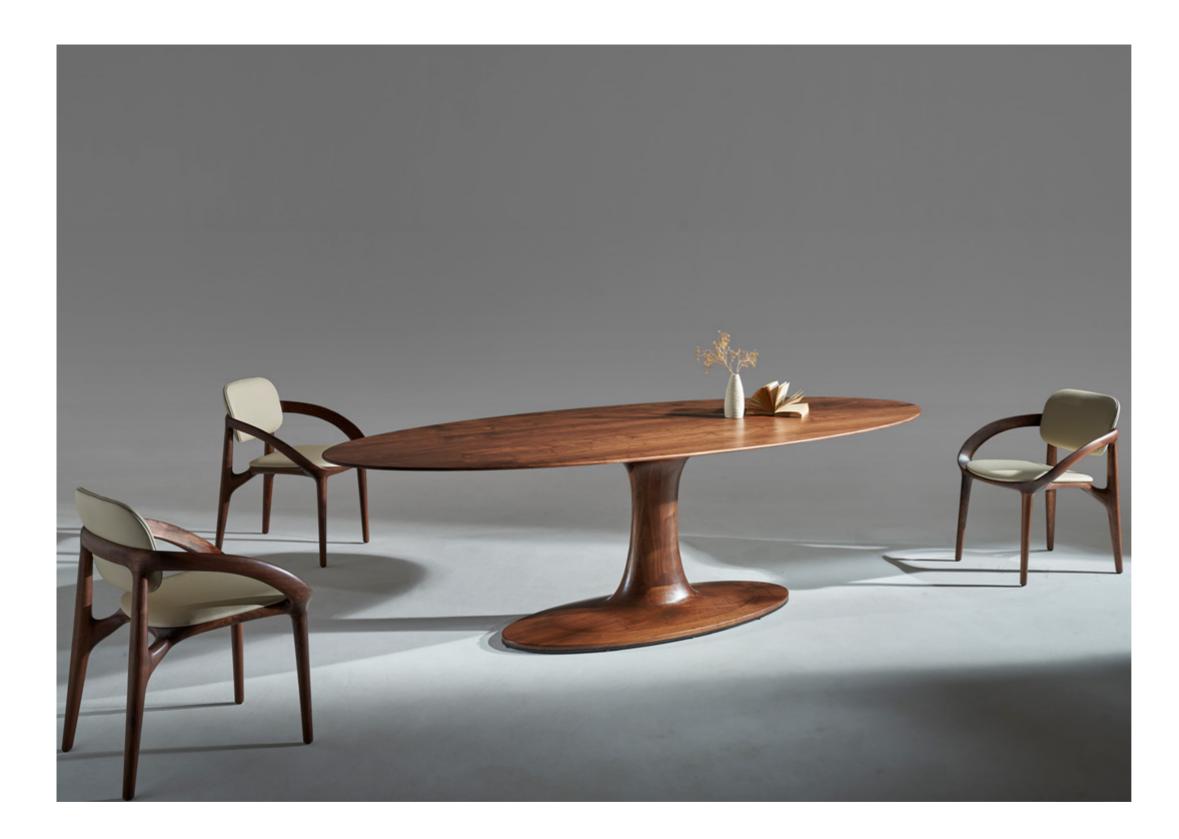

#### TABLE

SIZE φ1740xH750 MM

SIZE L6050xW1470xH750MM SIZE L3020xW1200xH750MM

SIZE L2410xW1080xH750MM

#### TABLE

SIZE

L2610xW1000xH750MM