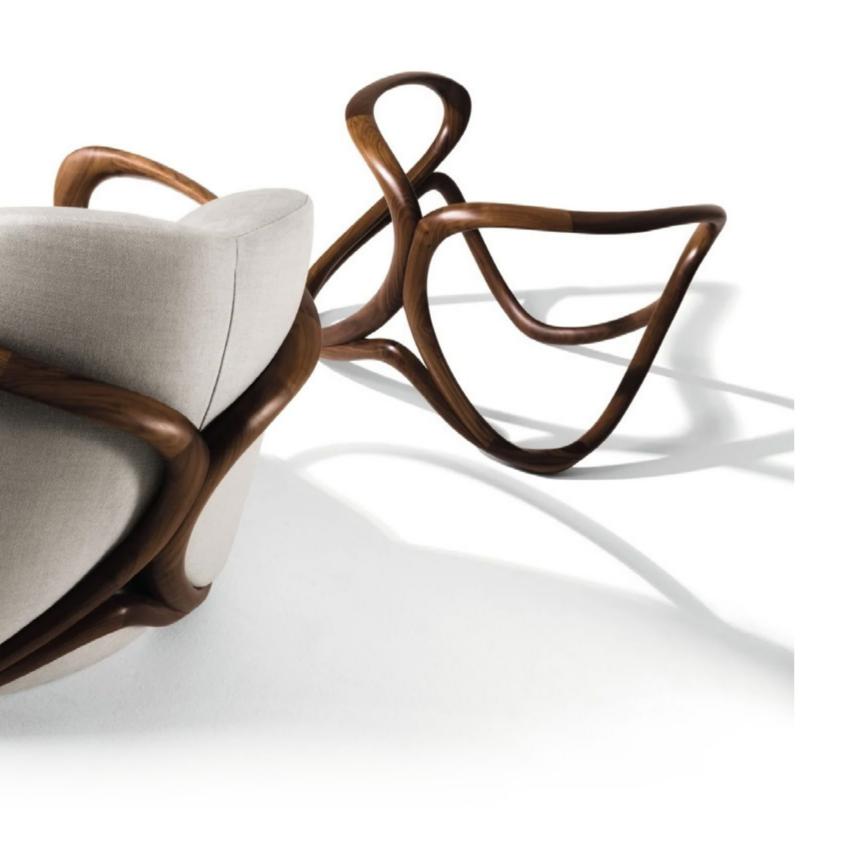

### CHARI

SIZE L860xW850xH790MM

The coherent armrest is like the wings of a swan. The lines are smooth and graceful with a sculptural beauty. The overall shape is simple and elegant, and even the outline design of the side is detailed.