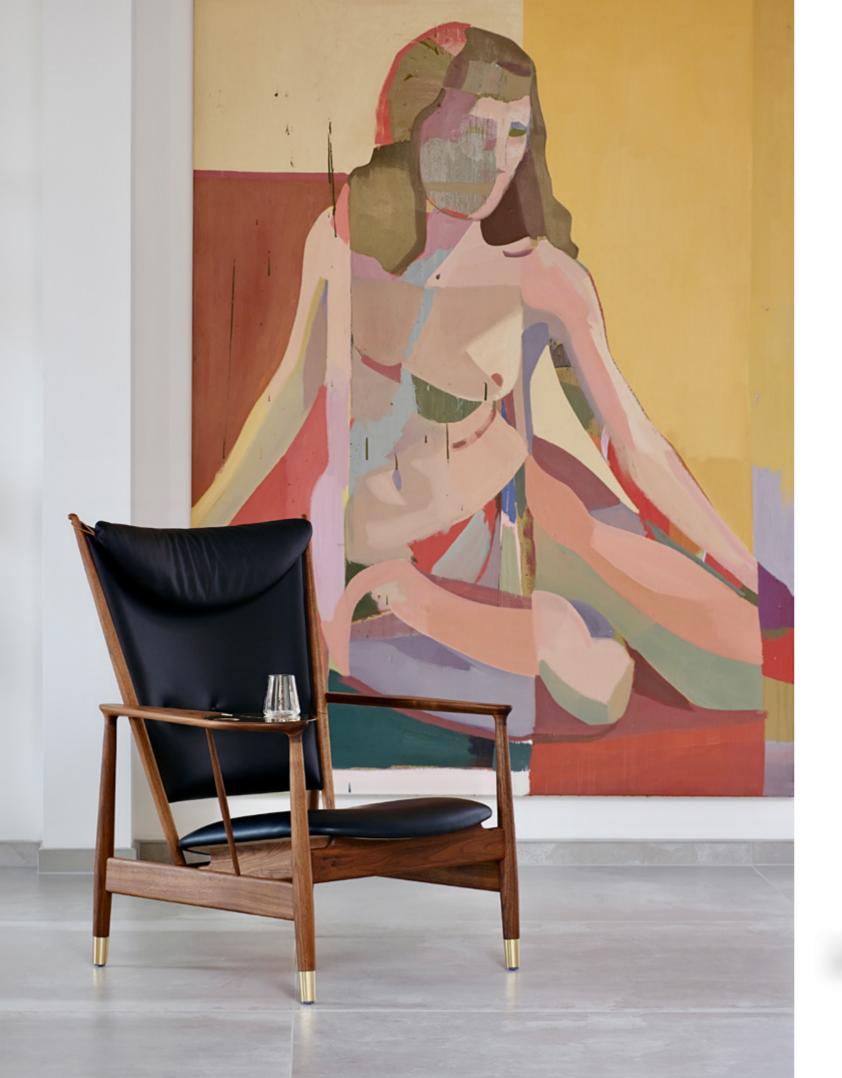

### CHARI

SIZE L860xW850xH790MM

The coherent armrest is like the wings of a swan. The lines are smooth and graceful with a sculptural beauty. The overall shape is simple and elegant, and even the outline design of the side is detailed.