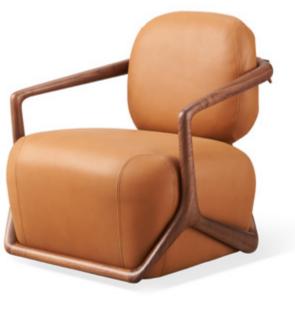

### CHARI

SIZE L860xW850xH790MM

The coherent armrest is like the wings of a swan. The lines are smooth and graceful with a sculptural beauty. The overall shape is simple and elegant, and even the outline design of the side is detailed.

#### CHARI

SIZE L575xW590xH805MM

Thecoherentarmrestislikethewingsofaswan. The lines are smoothand graceful with a sculptural beauty. Theoverall shape is simpleandelegant, and even the outlinedesign of the side is detailed.