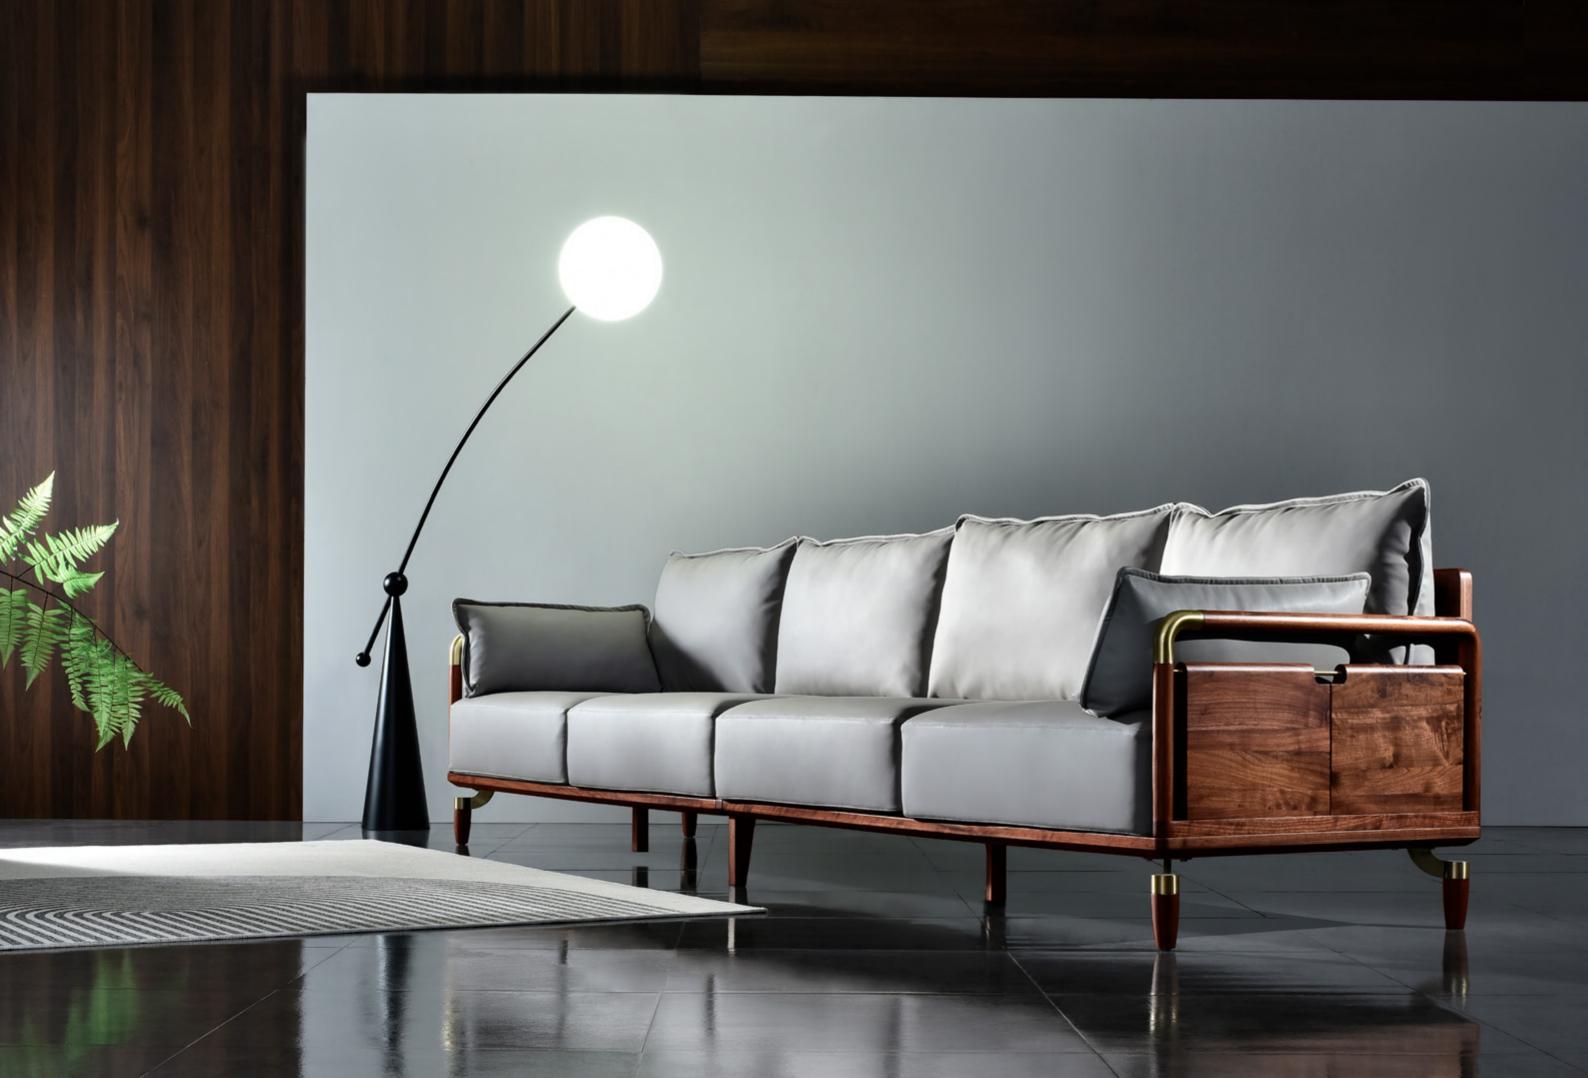

### SIZE

- : L3200xW835xH920MM
- : L1880xW835xH920MM
- : L784xW835xH920MM

SOFA

SIZE

L3200xW860xH850MM

# SOFA

SIZE

L1780xW860xH850MM

### SOFA

SIZE

L1080xW860xH850MM