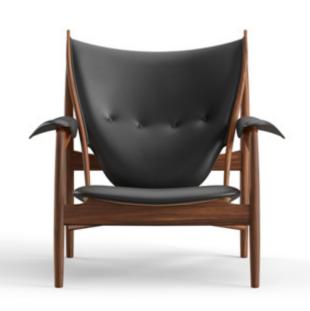

### CHARI

SIZE L860xW850xH790MM

The coherent armrest is like the wings of a swan. The lines are smooth and graceful with a sculptural beauty. The overall shape is simple and elegant, and even the outline design of the side is detailed.