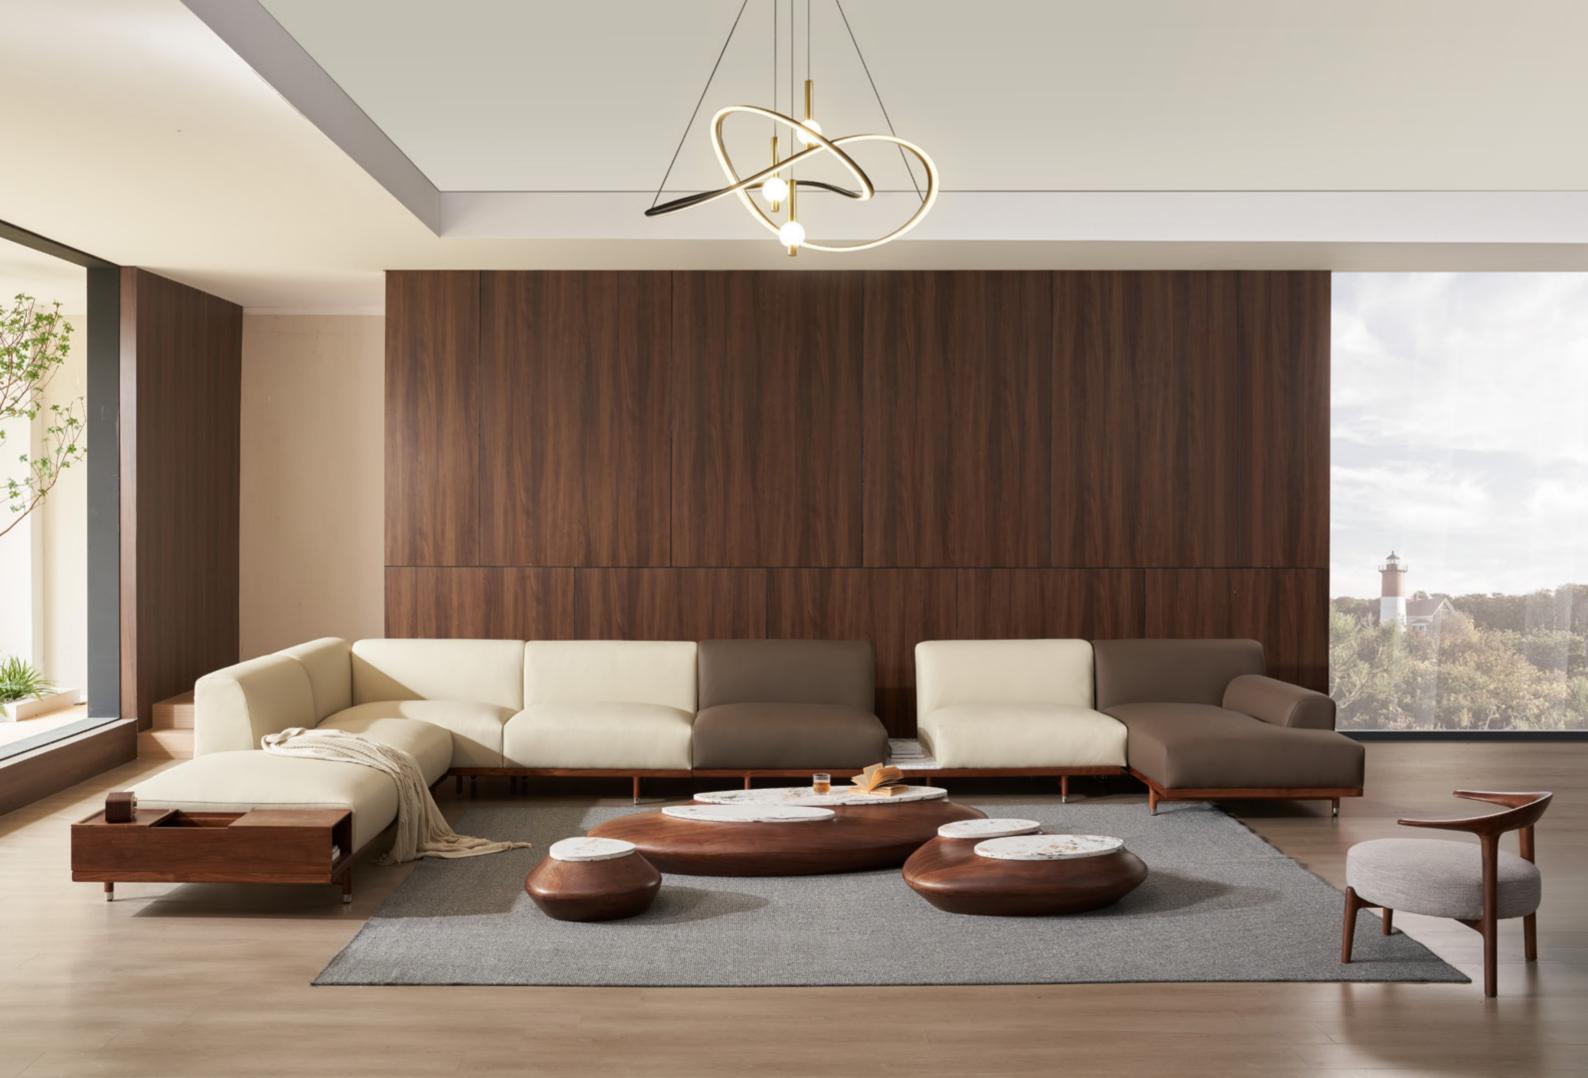

### SIZE

- : L3200xW835xH920MM
- : L1880xW835xH920MM
- : L784xW835xH920MM

SOFA

SIZE

L3200xW860xH850MM

# SOFA

SIZE

L1780xW860xH850MM

### SOFA

SIZE

L1080xW860xH850MM