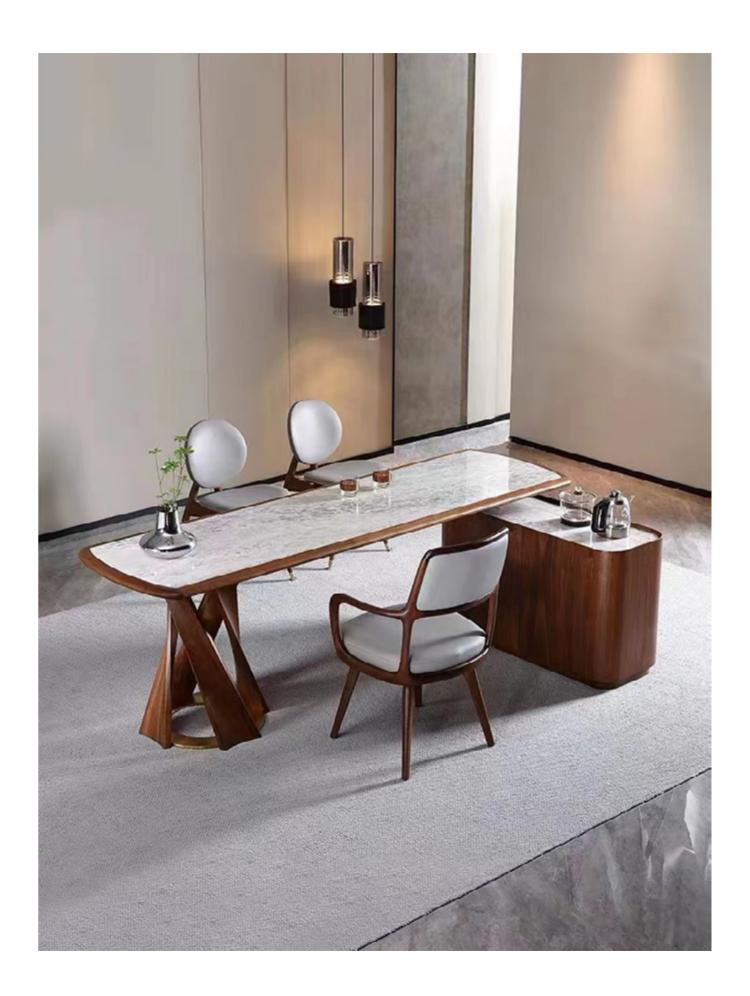

#### TABLE

SIZE L2150xW680xH750MM

## **FLATTER TABLE**

#### SIZE L2150xW680xH750MM

Bold design, a chair specially used for drinking, a leisure chair that was denounced as "excessive extravagance and enjoyment" in those years!

L1330xW620xH720MM

CHARI

L557xW520xH737MM