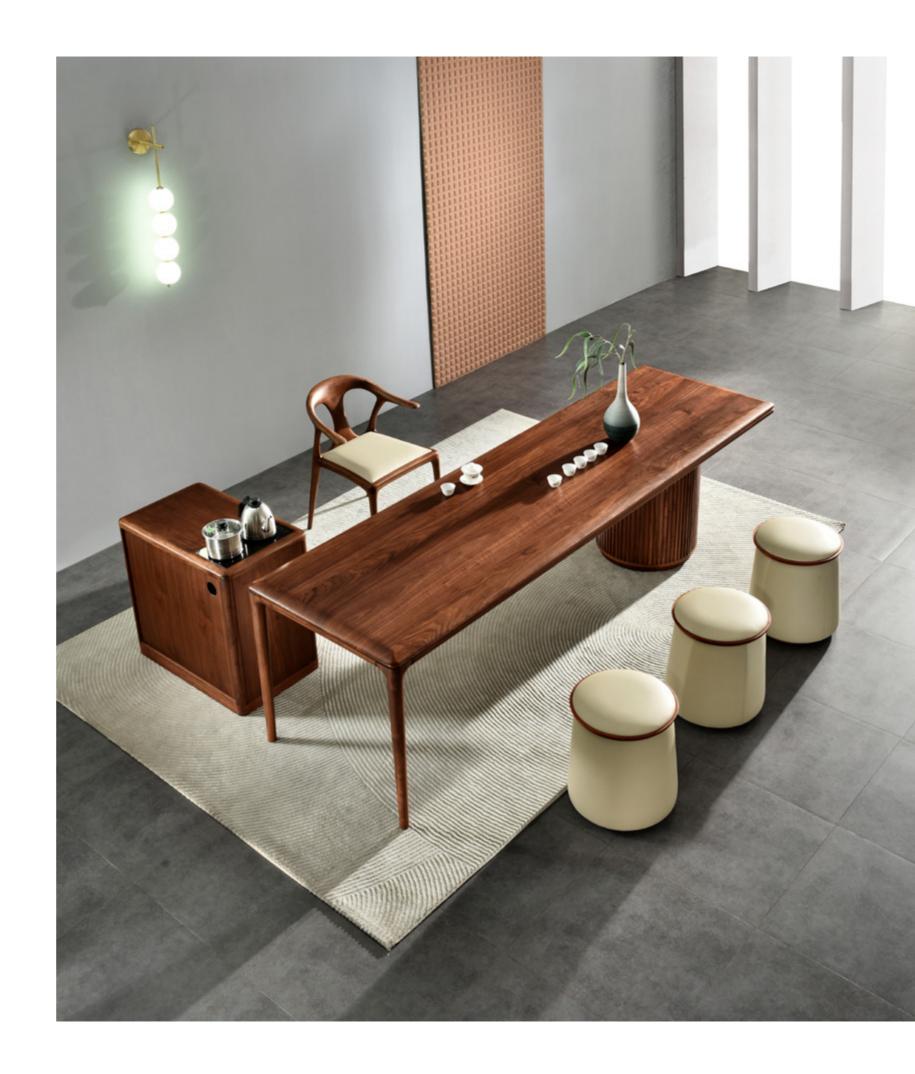

STOOL

SIZE

L450xW380xH450MM

03

A LITTLE DISTANCE FEELTHE TEMPERATURE OF LIFE.

SIZE φ2800\*750MM

The clean and neat lines coincide with the rich tea ceremony atmosphere, which makes people feel soothed and relaxed without the hustle and bustle.

The clean and neat lines coincide with the rich tea ceremony atmosphere, which makes people feel soothed and relaxed without the hustle and bustle.

SIZE L1760xW810xH750MM

## **ELEGANT TABLE**

LUXURY AND FASHION