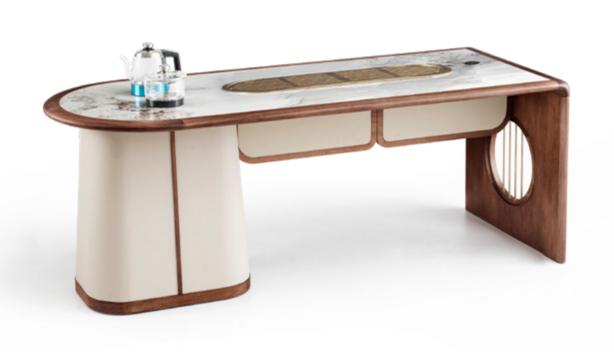

STOOL

SIZE

L450xW380xH450MM

03

A LITTLE DISTANCE FEELTHE TEMPERATURE OF LIFE.

SIZE φ2800\*750MM

The clean and neat lines coincide with the rich tea ceremony atmosphere, which makes people feel soothed and relaxed without the hustle and bustle.

The clean and neat lines coincide with the rich tea ceremony atmosphere, which makes people feel soothed and relaxed without the hustle and bustle.

SIZE L1760xW810xH750MM