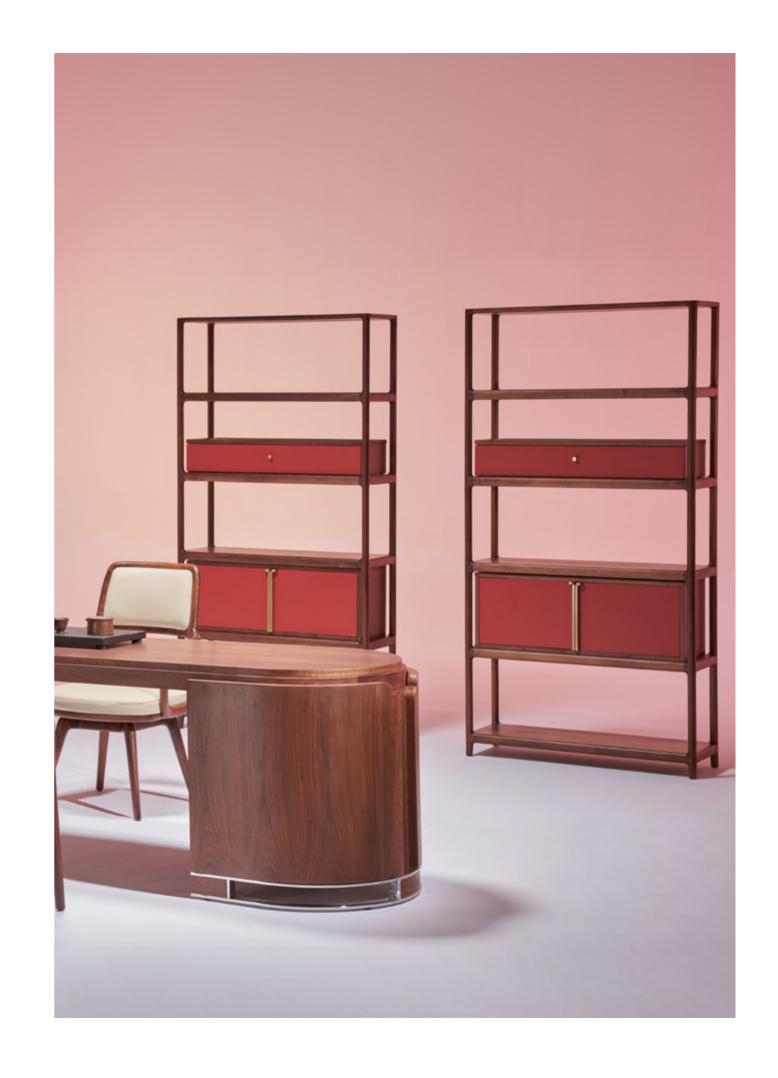

r life inspiration With unique imaginative design, it shows the outline of new fashion,
Create a comfortable, healthy, safe and environment-friendly sitting experience for you.

SIZE L670xW820xH840 MM









### CHARI

SIZE L940xW915xH950 MM



CHARI

SIZE L710xW775xH730 MM















### CHARI

SIZE L860xW850xH790MM

The coherent armrest is like the wings of a swan. The lines are smooth and graceful with a sculptural beauty. The overall shape is simple and elegant, and even the outline design of the side is detailed.





#### CHARI

SIZE L700xW830xH920MM

## CHARI

SIZE L716xW685xH714MM





### CHARI

SIZE L698xW678xH688MM



SIZE L570xW650xH830MM







# 02

A LITTLE DISTANCE FEELTHE TEMPERATURE OF LIFE.





SIZE L3600xW1190xH958MM SIZE L430xW380xH730MM SIZE L1000xW350xH200MM







SCREEN

L3000xW50xH1930MM























#### TABLE

SIZE L2150xW680xH750MM







## **FLATTER TABLE**

#### SIZE L2150xW680xH750MM

Bold design, a chair specially used for drinking, a leisure chair that was denounced as "excessive extravagance and enjoyment" in those years!























L1330xW620xH720MM

CHARI

L557xW520xH737MM

STOOL

SIZE

L450xW380xH450MM





03

A LITTLE DISTANCE FEELTHE TEMPERATURE OF LIFE.







SIZE φ2800\*750MM

The clean and neat lines coincide with the rich tea ceremony atmosphere, which makes people feel soothed and relaxed without the hustle and bustle.



The clean and neat lines coincide with the rich tea ceremony atmosphere, which makes people feel soothed and relaxed without the hustle and bustle.

SIZE L1760xW810xH750MM