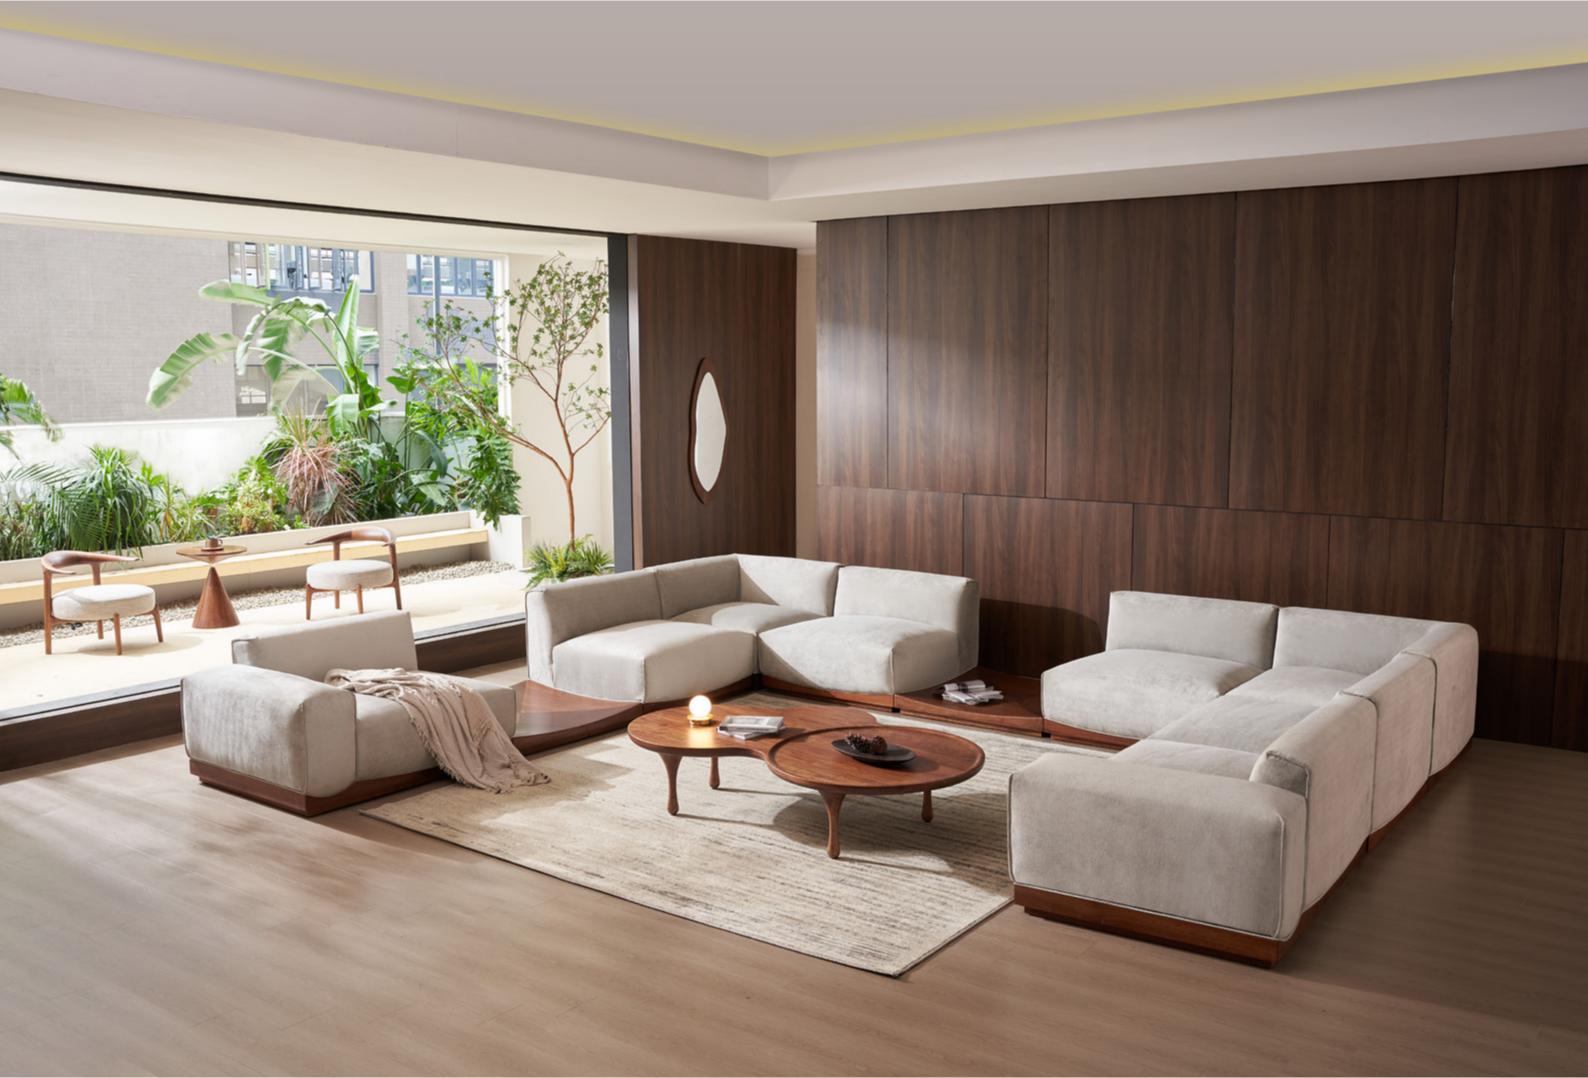

ENTRANCE

ENTRANCE PORCH

)1

A LITTLE DISTANCE FEELTHE TEMPERATURE OF LIFE.

SIZE SIZE SIZE

3040\*1140\*860MM 2240\*1140\*860MM 1400\*800\*380MM

SIZE SIZE SIZE SIZE

1310\*1100\*750MM 2055\*1100\*750MM 2230\*1100\*750MM 900\*1000\*750MM

### SIZE

- : L3200xW835xH920MM
- : L1880xW835xH920MM
- : L784xW835xH920MM

SOFA

SIZE

L3200xW860xH850MM

# SOFA

SIZE

L1780xW860xH850MM

### SOFA

SIZE

L1080xW860xH850MM