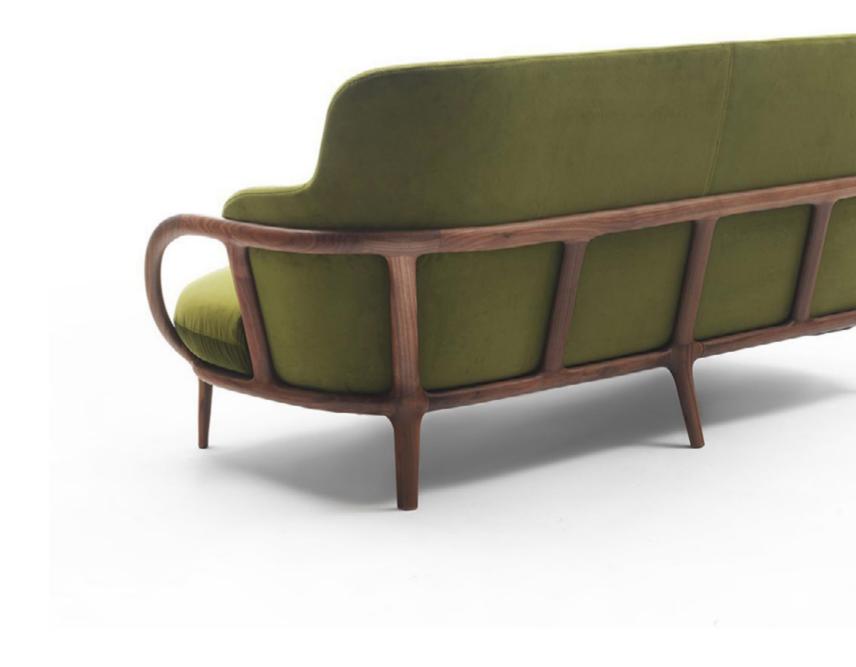

#### CHARI

SIZE L575xW590xH805MM

Thecoherentarmrestislikethewingsofaswan. The lines are smoothand graceful with a sculptural beauty. Theoverall shape is simpleandelegant, and even the outlinedesign of the side is detailed.