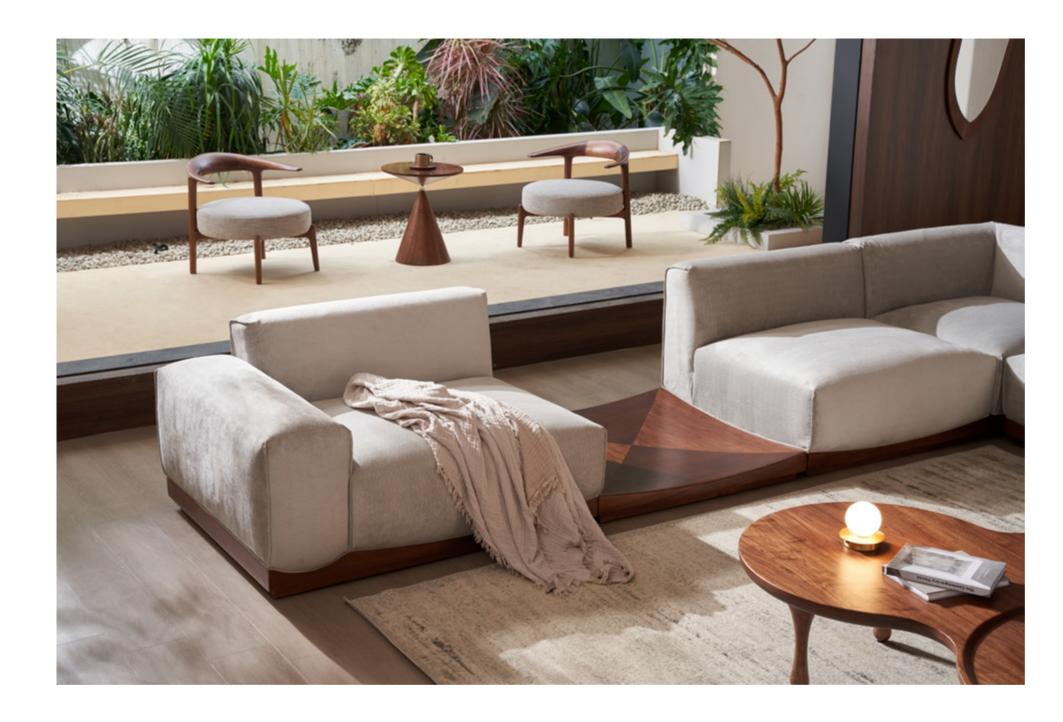

### SIZE

- : L3200xW835xH920MM
- : L1880xW835xH920MM
- : L784xW835xH920MM

SOFA

SIZE

L3200xW860xH850MM

# SOFA

SIZE

L1780xW860xH850MM

### SOFA

SIZE

L1080xW860xH850MM