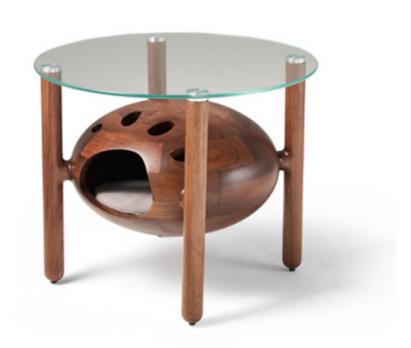

#### CHARI

SIZE L410xW520xH720MM

SIZE L1493xW935xH575MM

SIZE \$\phi620xH500MM\$