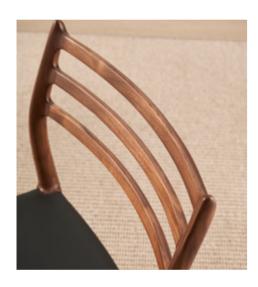

### CHARI

SIZE L860xW850xH790MM

The coherent armrest is like the wings of a swan. The lines are smooth and graceful with a sculptural beauty. The overall shape is simple and elegant, and even the outline design of the side is detailed.