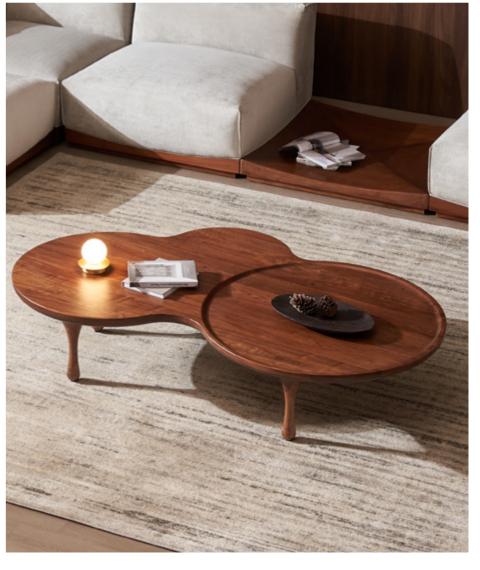

#### TABLE

SIZE L2150xW680xH750MM

## **FLATTER TABLE**

#### SIZE L2150xW680xH750MM

Bold design, a chair specially used for drinking, a leisure chair that was denounced as "excessive extravagance and enjoyment" in those years!

L1330xW620xH720MM

CHARI

L557xW520xH737MM