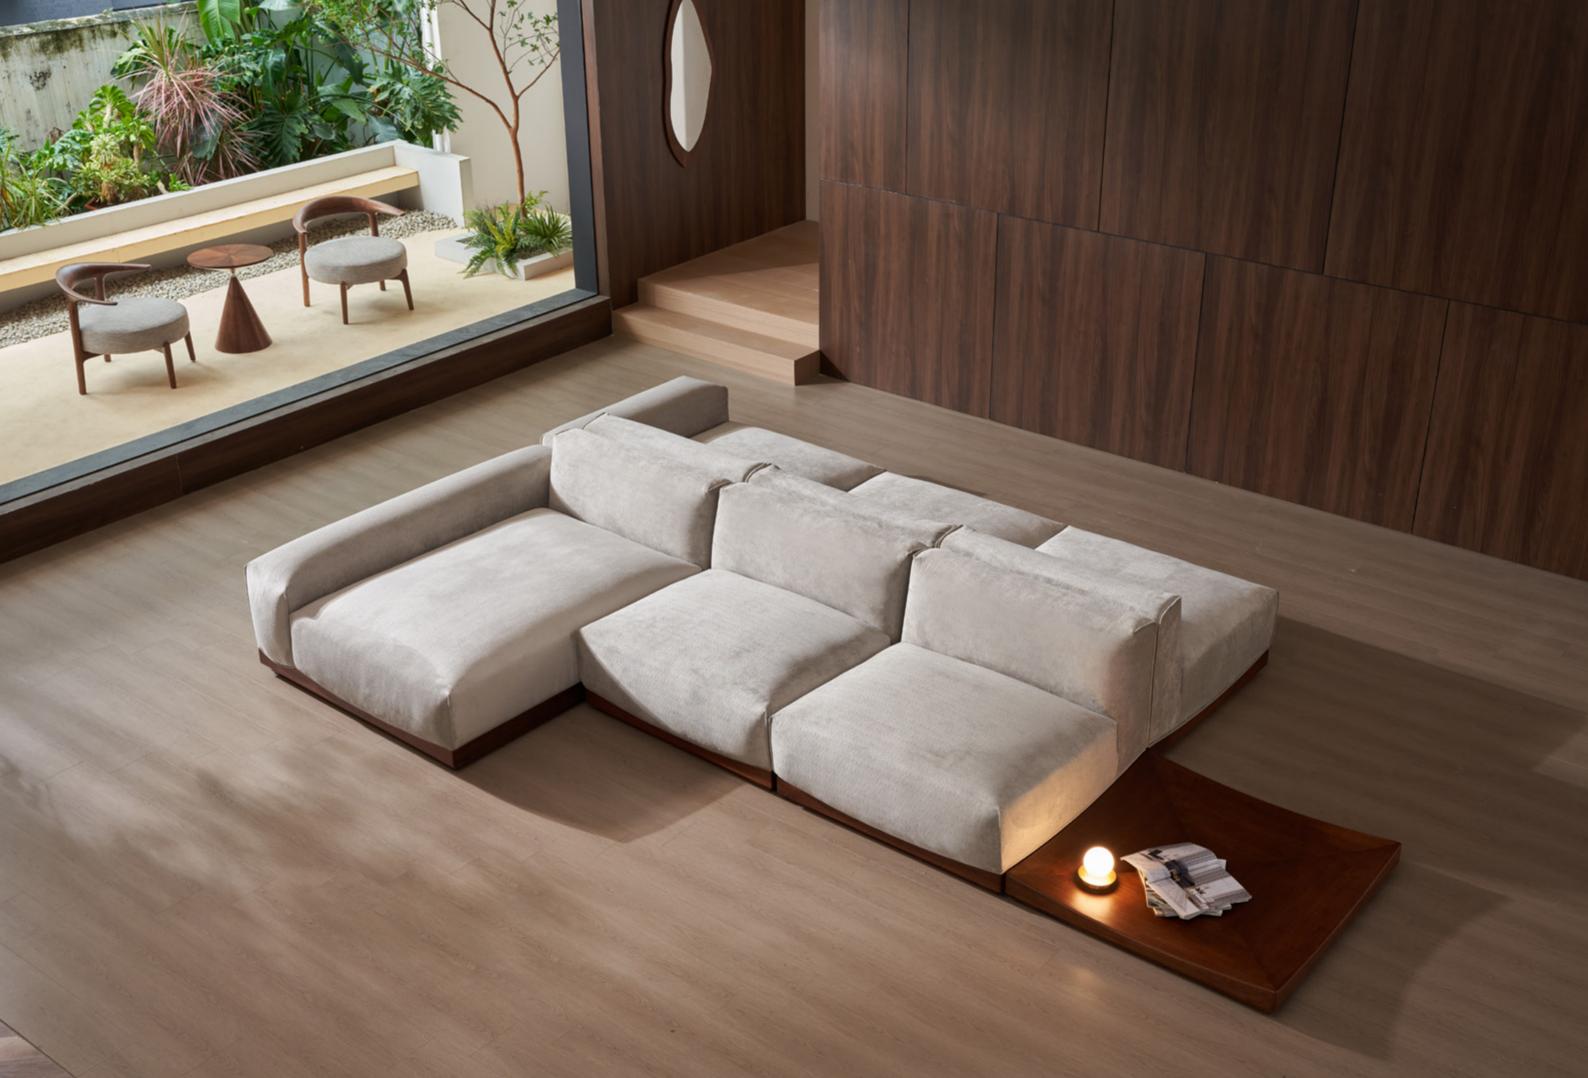

### SIZE

- : L3200xW835xH920MM
- : L1880xW835xH920MM
- : L784xW835xH920MM

SOFA

SIZE

L3200xW860xH850MM

# SOFA

SIZE

L1780xW860xH850MM

### SOFA

SIZE

L1080xW860xH850MM