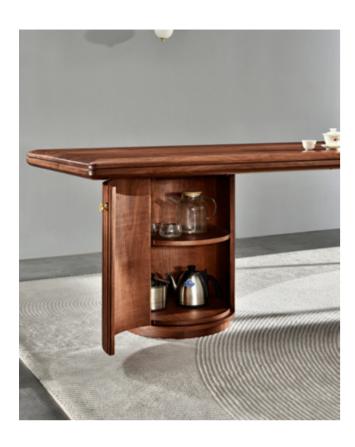

STOOL

SIZE

L450xW380xH450MM

03

A LITTLE DISTANCE FEELTHE TEMPERATURE OF LIFE.

SIZE φ2800\*750MM

The clean and neat lines coincide with the rich tea ceremony atmosphere, which makes people feel soothed and relaxed without the hustle and bustle.

The clean and neat lines coincide with the rich tea ceremony atmosphere, which makes people feel soothed and relaxed without the hustle and bustle.

SIZE L1760xW810xH750MM

## **ELEGANT TABLE**

LUXURY AND FASHION