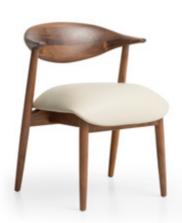

# **MALOOF CHAIR**

SIZE L1180xW580xH1100MM

Bold design, a chair specially used for drinking, a leisure chair that was denounced as "excessive extravagance and enjoyment" in those years!

Create comfortable environment and trigger life inspiration With unique imaginative design, it shows the outline of new fashion,
Create a comfortable, healthy, safe and environment-friendly sitting experience for you.