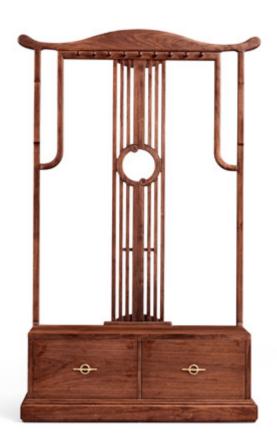

ARI

SIZE L490xW520xH790MM





Create comfortable environment and trigger life inspiration With unique imaginative design, it shows the outline of new fashion,

Create a comfortable, healthy, safe and environment-friendly sitting experience for you.







SIZE 1800\*400\*450MM











04

A LITTLE DISTANCE FEELTHE TEMPERATURE OF LIFE.





SIZE 3000\*2220\*1350MM









SIZE L2000xW2130xH1000MM











#### BED

SIZE L1930xW2215xH1080MM

#### CABINET

SIZE L500xW400xH480MM



#### BED

SIZE L1930xW2215xH1080MM



#### CABINET

SIZE L500xW400xH480MM







Createcomfortableenvironmentandtriggerlife inspirationWithuniqueimaginativedesign,itshows theoutlineofnewfashion,

Createacomfortable, healthy, safe and environment-friendly sitting experience for you.

SIZE L1200xW405xH1860MM







COAT RACK

#### COAT RACK

SIZE

1900\*950\*850\*580MM

#### FURNITURE ACCESSORIES









LEISURE SERIES

### TOWER

SIZE L1400xW415xH760MM









#### CHARI

SIZE L410xW520xH720MM





SIZE L1493xW935xH575MM



SIZE \$\phi620xH500MM\$