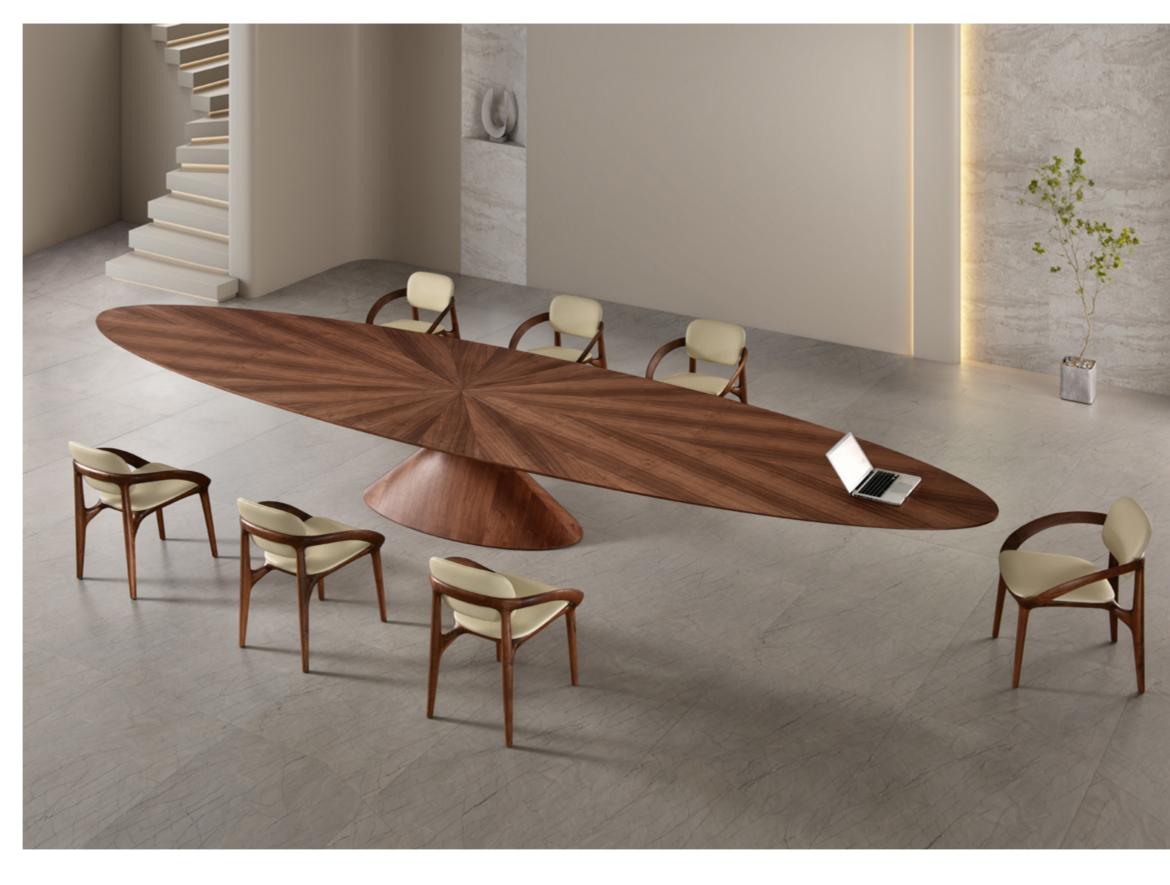

#### TABLE

SIZE φ1740xH750 MM

SIZE L6050xW1470xH750MM SIZE L3020xW1200xH750MM

SIZE L2410xW1080xH750MM

#### TABLE

SIZE

L2610xW1000xH750MM