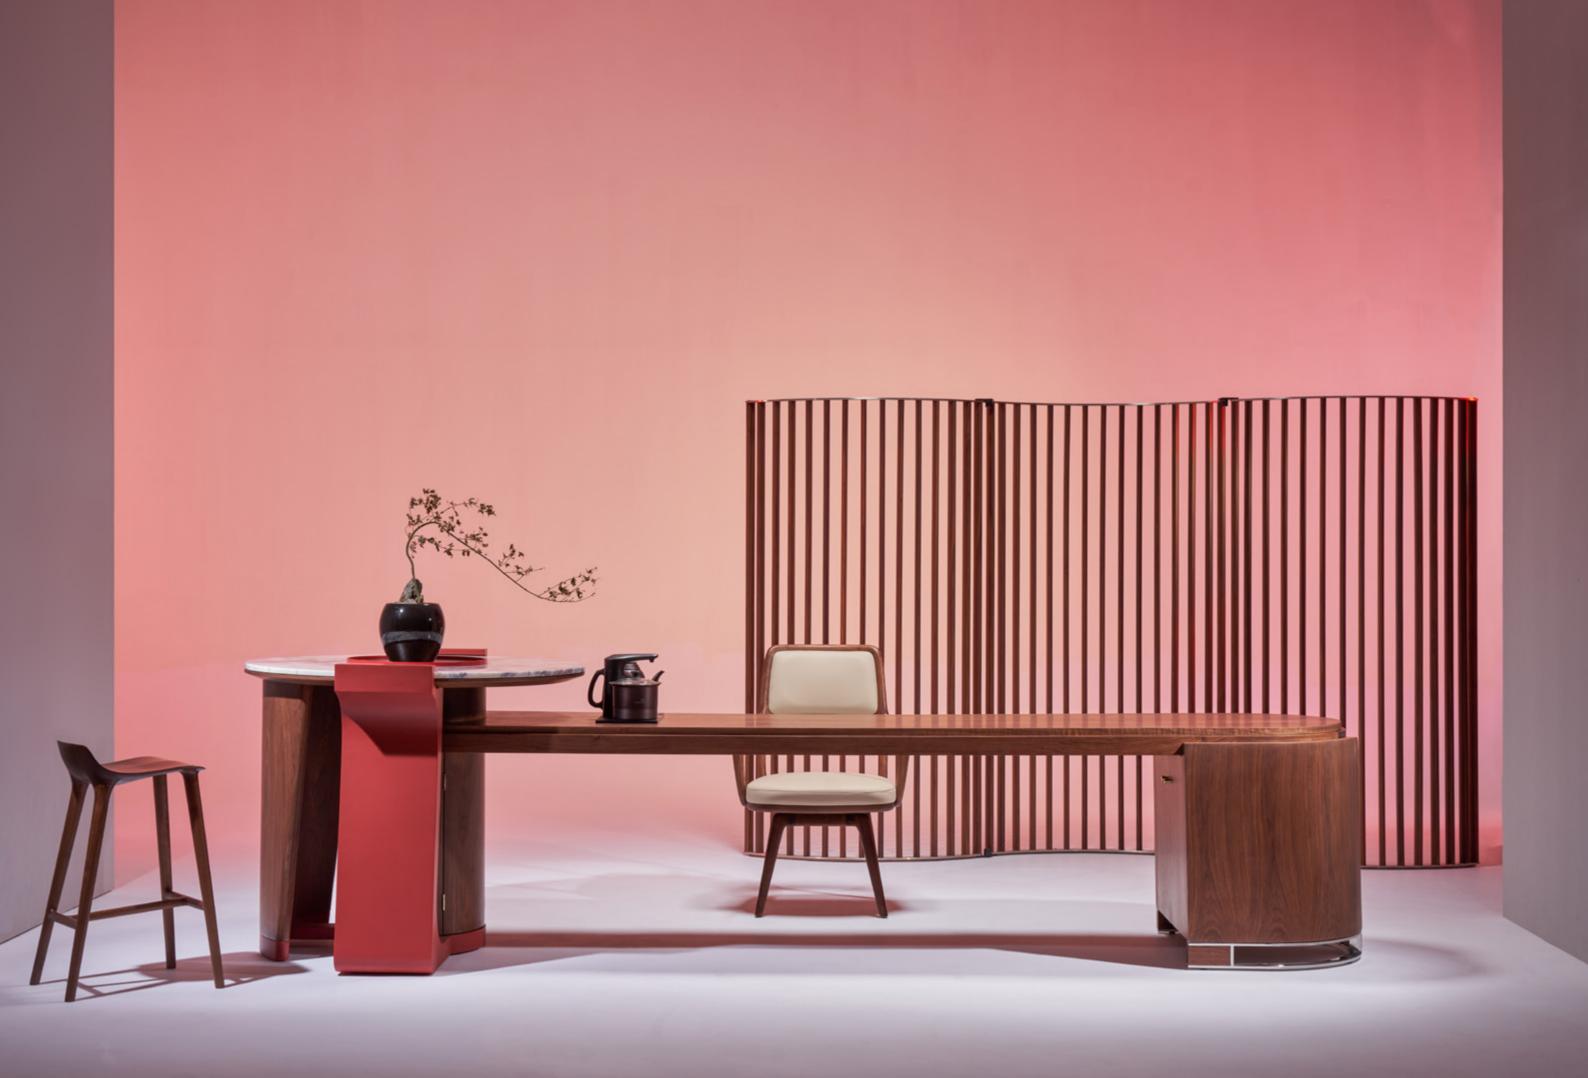

# 02

A LITTLE DISTANCE FEELTHE TEMPERATURE OF LIFE.

SIZE L3600xW1190xH958MM SIZE L430xW380xH730MM SIZE L1000xW350xH200MM

SCREEN

L3000xW50xH1930MM

STOOL

SIZE

L450xW380xH450MM

03

A LITTLE DISTANCE FEELTHE TEMPERATURE OF LIFE.

SIZE φ2800\*750MM

The clean and neat lines coincide with the rich tea ceremony atmosphere, which makes people feel soothed and relaxed without the hustle and bustle.

The clean and neat lines coincide with the rich tea ceremony atmosphere, which makes people feel soothed and relaxed without the hustle and bustle.

SIZE L1760xW810xH750MM