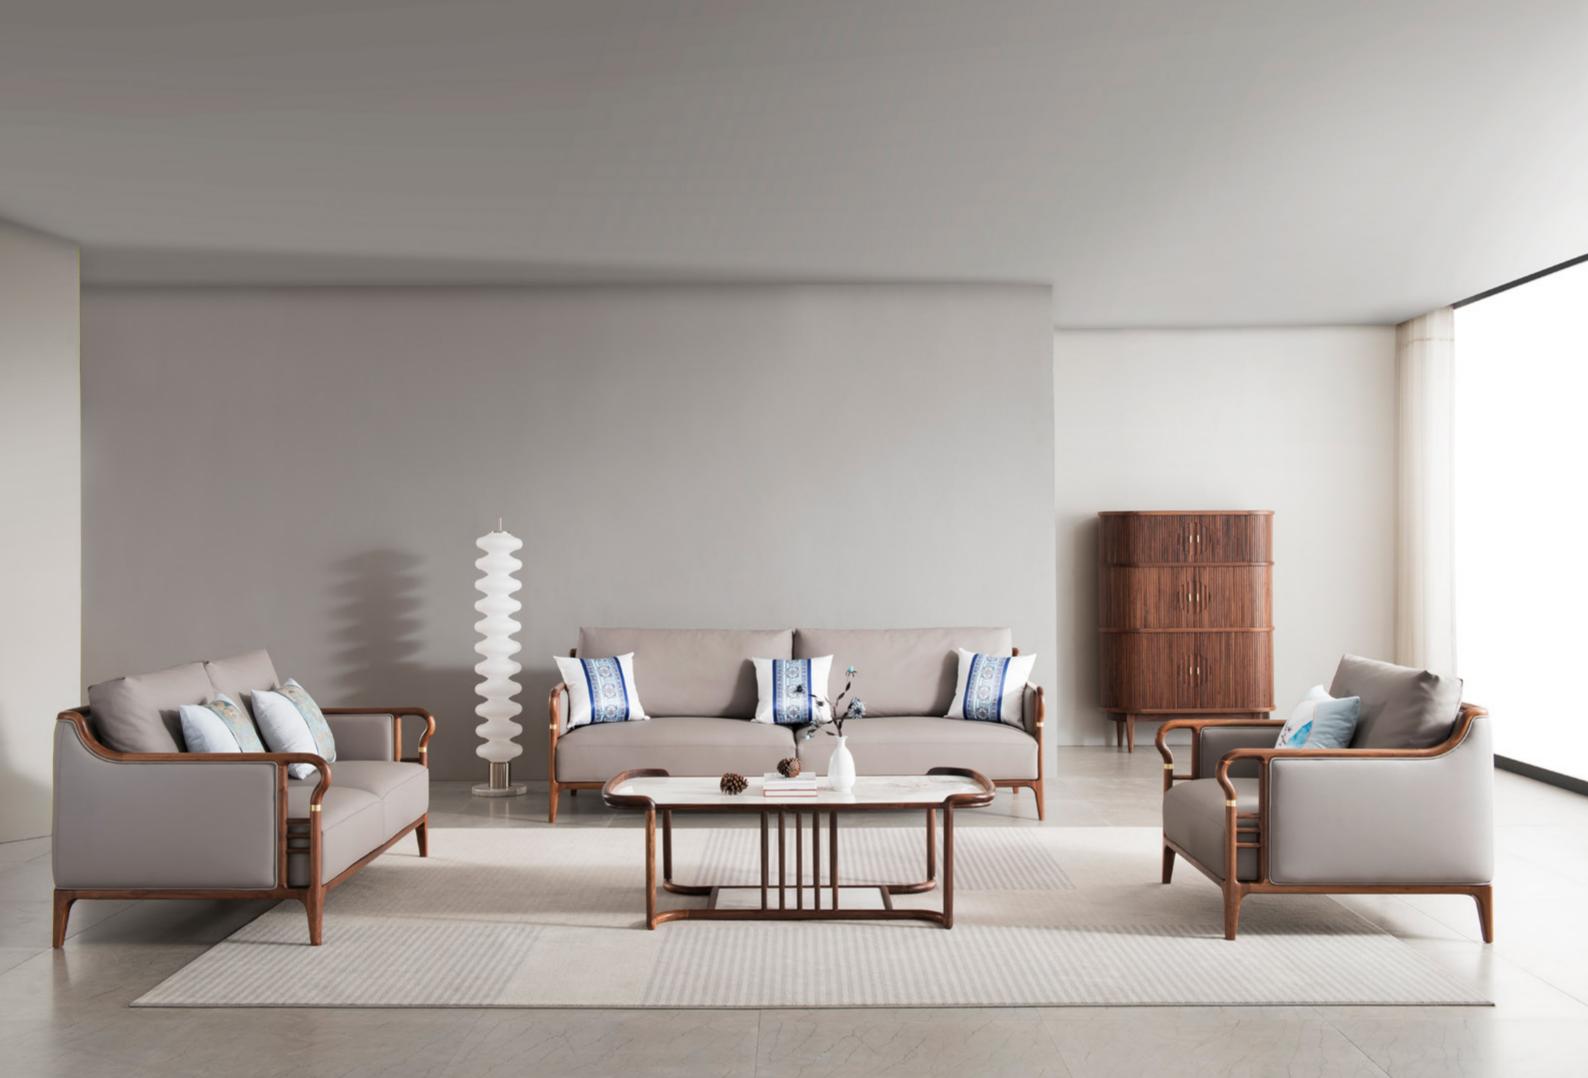

### SIZE

- : L3200xW835xH920MM
- : L1880xW835xH920MM
- : L784xW835xH920MM

SOFA

SIZE

L3200xW860xH850MM

# SOFA

SIZE

L1780xW860xH850MM

### SOFA

SIZE

L1080xW860xH850MM