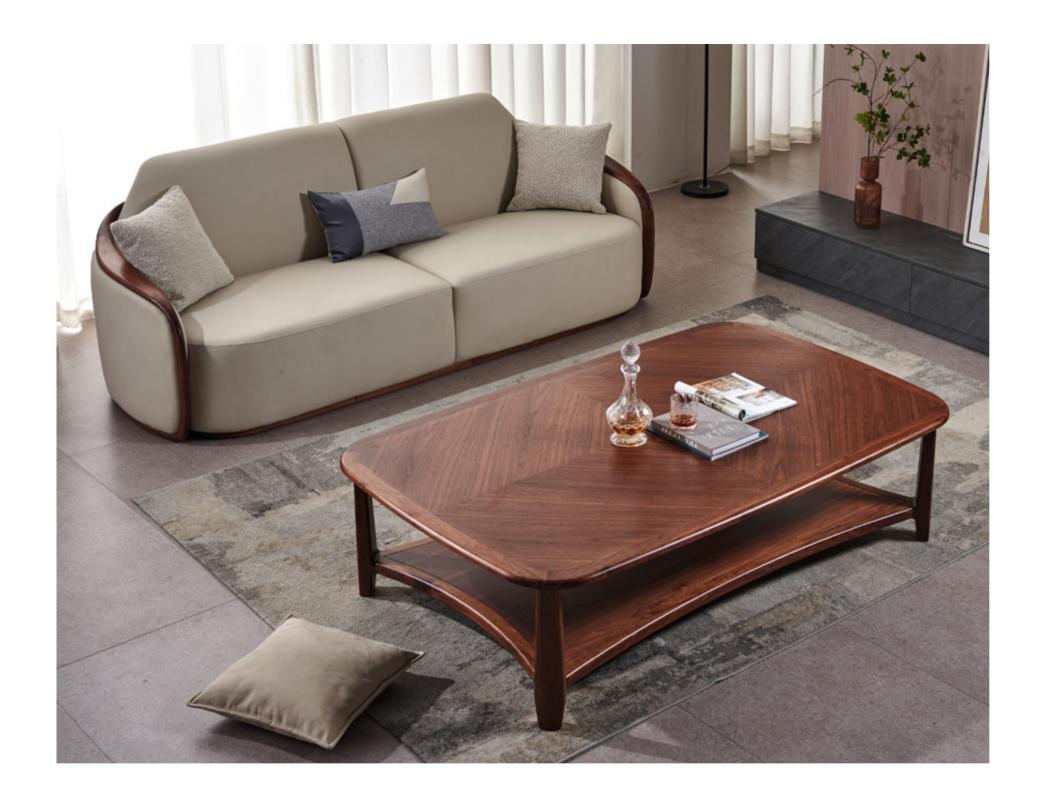

### SIZE

- : L3200xW835xH920MM
- : L1880xW835xH920MM
- : L784xW835xH920MM

SOFA

SIZE

L3200xW860xH850MM

#### TABLE

SIZE L2150xW680xH750MM