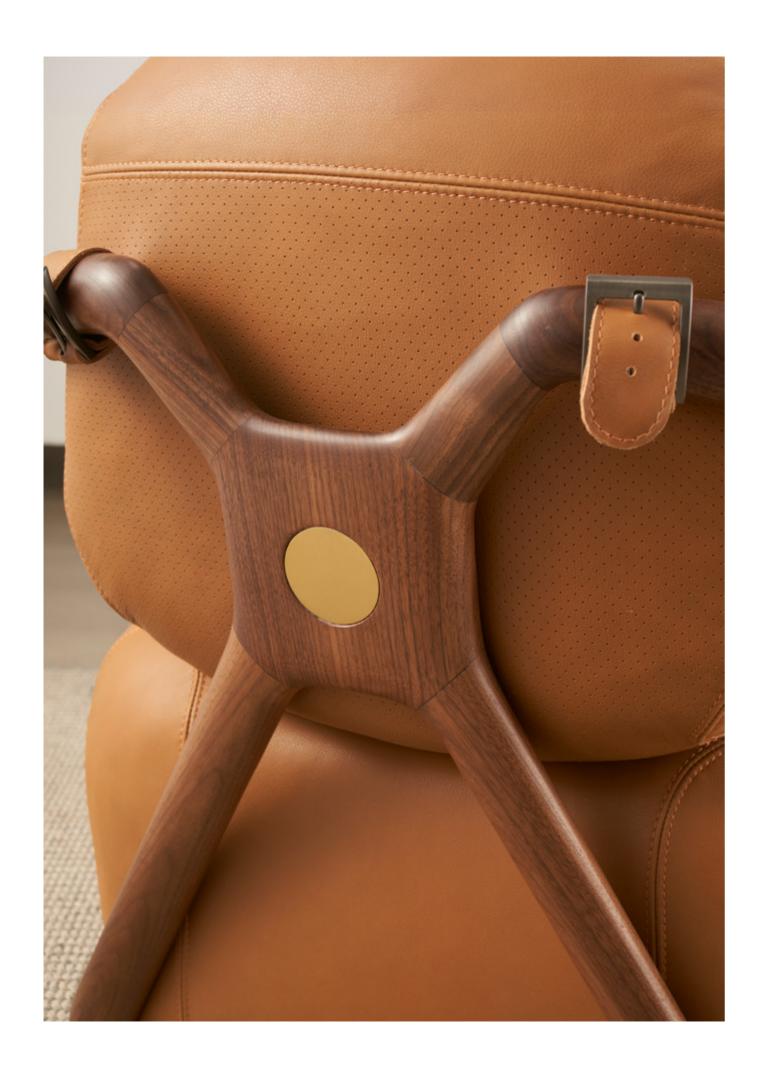

### CHARI

SIZE L860xW850xH790MM

The coherent armrest is like the wings of a swan. The lines are smooth and graceful with a sculptural beauty. The overall shape is simple and elegant, and even the outline design of the side is detailed.

#### CHARI

SIZE L575xW590xH805MM

Thecoherentarmrestislikethewingsofaswan. The lines are smoothand graceful with a sculptural beauty. Theoverall shape is simpleandelegant, and even the outlinedesign of the side is detailed.