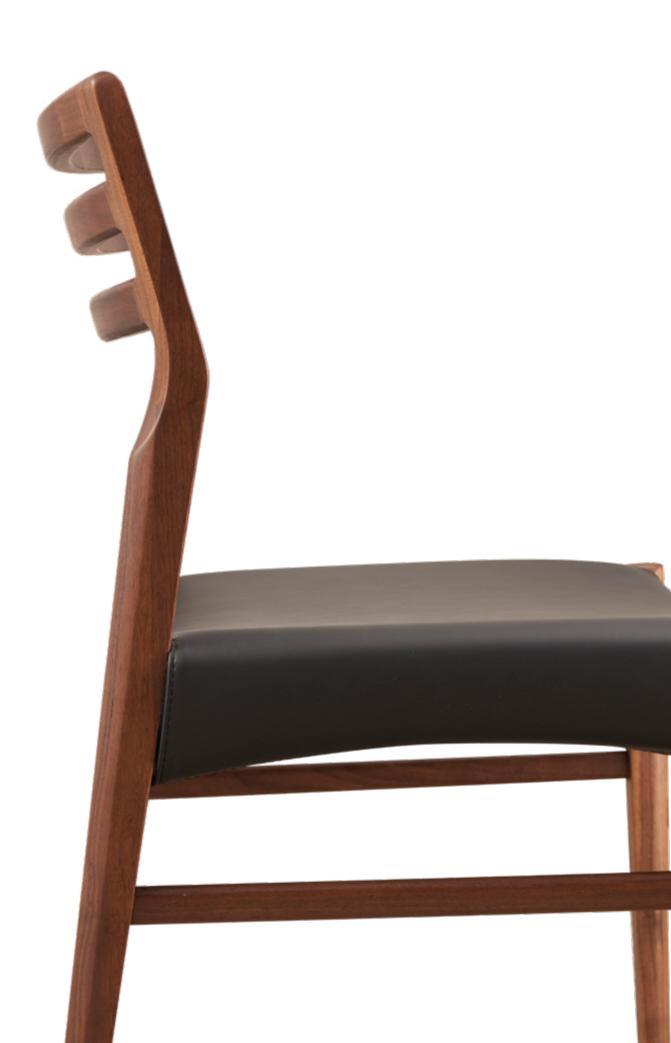

ironmentandtriggerlifeinspirationWith uniqueimaginativedesign,itshowstheoutlineofnewfashion,
Createacomfortable,healthy,safeandenvironment-friendly sitting experience for you.

SIZE L520xW520xH780MM L476xW530xH800MM





#### CHARI

SIZE L570xW650xH830MM







SIZE L460xW500xH810MM

Create comfortable environment and trigger life inspiration With unique imaginative design, it shows the outline of new fashion,
Create a comfortable, healthy, safe and environment-friendly sitting experience for you.



#### CHARI

SIZE L558xW558xH733MM

#### CHARI

SIZE L490xW520xH790MM





Create comfortable environment and trigger life inspiration With unique imaginative design, it shows the outline of new fashion,

Create a comfortable, healthy, safe and environment-friendly sitting experience for you.







SIZE 1800\*400\*450MM











04

A LITTLE DISTANCE FEELTHE TEMPERATURE OF LIFE.





SIZE 3000\*2220\*1350MM









SIZE L2000xW2130xH1000MM











#### BED

SIZE L1930xW2215xH1080MM

#### CABINET

SIZE L500xW400xH480MM



#### BED

SIZE L1930xW2215xH1080MM



#### CABINET

SIZE L500xW400xH480MM







Createcomfortableenvironmentandtriggerlife inspirationWithuniqueimaginativedesign,itshows theoutlineofnewfashion,

Createacomfortable, healthy, safe and environment-friendly sitting experience for you.

SIZE L1200xW405xH1860MM







COAT RACK

#### COAT RACK

SIZE

1900\*950\*850\*580MM

#### FURNITURE ACCESSORIES









LEISURE SERIES

### TOWER

SIZE L1400xW415xH760MM









#### CHARI

SIZE L410xW520xH720MM





SIZE L1493xW935xH575MM



SIZE \$\phi620xH500MM\$