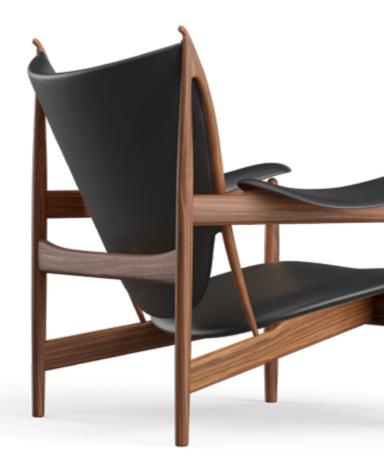

### CHARI

SIZE L860xW850xH790MM

The coherent armrest is like the wings of a swan. The lines are smooth and graceful with a sculptural beauty. The overall shape is simple and elegant, and even the outline design of the side is detailed.