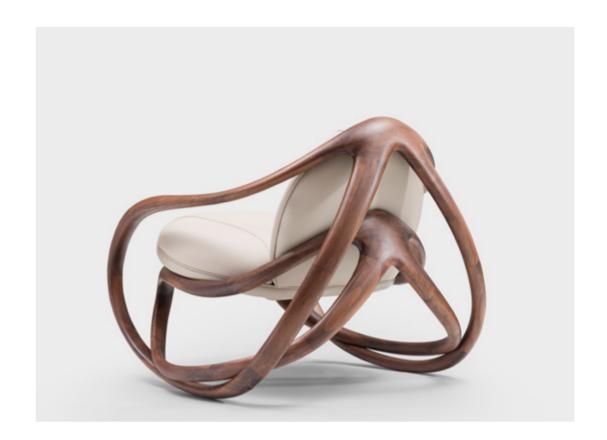

# **MALOOF CHAIR**

SIZE L1180xW580xH1100MM

Bold design, a chair specially used for drinking, a leisure chair that was denounced as "excessive extravagance and enjoyment" in those years!

Create comfortable environment and trigger life inspiration With unique imaginative design, it shows the outline of new fashion,
Create a comfortable, healthy, safe and environment-friendly sitting experience for you.