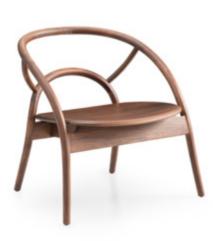

# **MALOOF CHAIR**

SIZE L1180xW580xH1100MM

Bold design, a chair specially used for drinking, a leisure chair that was denounced as "excessive extravagance and enjoyment" in those years!

Create comfortable environment and trigger life inspiration With unique imaginative design, it shows the outline of new fashion,
Create a comfortable, healthy, safe and environment-friendly sitting experience for you.