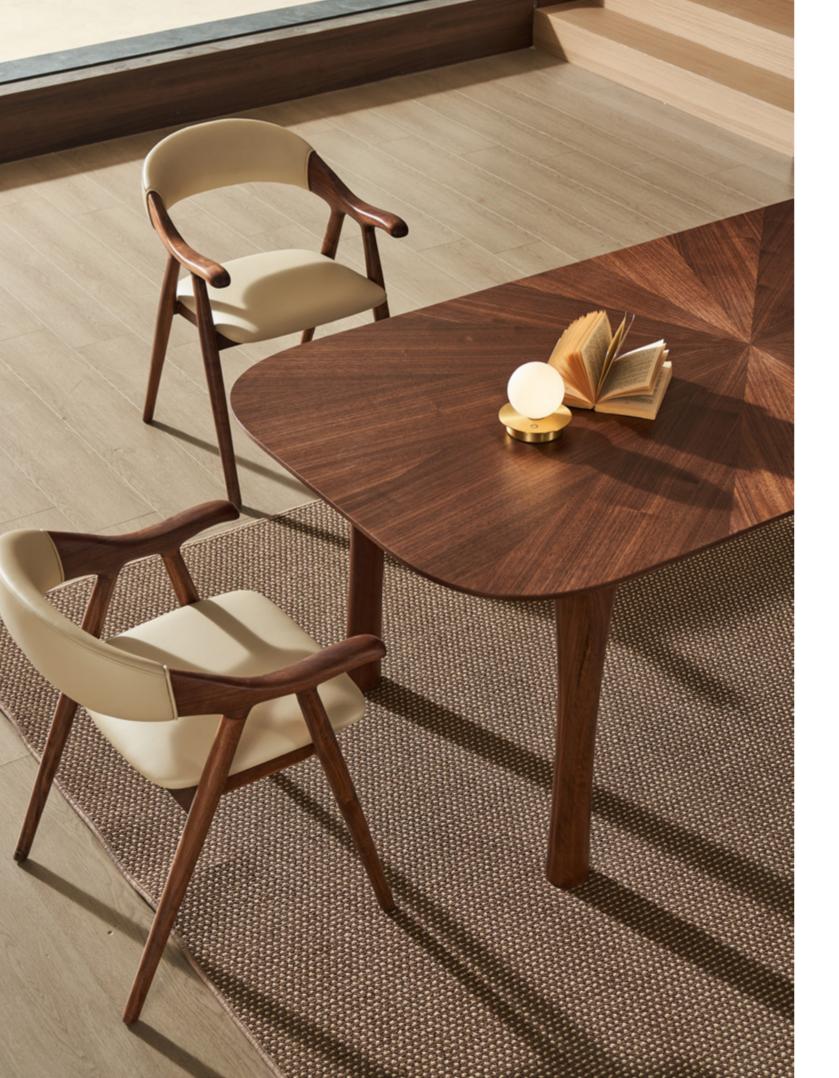

#### TABLE

SIZE L2150xW680xH750MM

## **FLATTER TABLE**

#### SIZE L2150xW680xH750MM

Bold design, a chair specially used for drinking, a leisure chair that was denounced as "excessive extravagance and enjoyment" in those years!

L1330xW620xH720MM

CHARI

L557xW520xH737MM