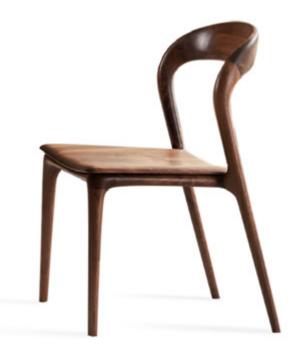

### CHARI

SIZE L860xW850xH790MM

The coherent armrest is like the wings of a swan. The lines are smooth and graceful with a sculptural beauty. The overall shape is simple and elegant, and even the outline design of the side is detailed.

#### CHARI

SIZE L575xW590xH805MM

Thecoherentarmrestislikethewingsofaswan. The lines are smoothand graceful with a sculptural beauty. Theoverall shape is simpleandelegant, and even the outlinedesign of the side is detailed.