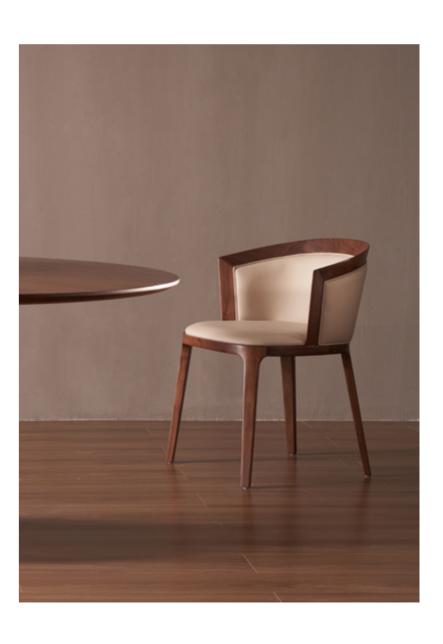

#### CHARI

SIZE

L610xW585xH765MM

TABLE

L1800/2000/2200xW900/1000/1050xH770MM

CHAIR

SIZE

SIZE φ1730\*750MM SIZE φ1540\*750MM