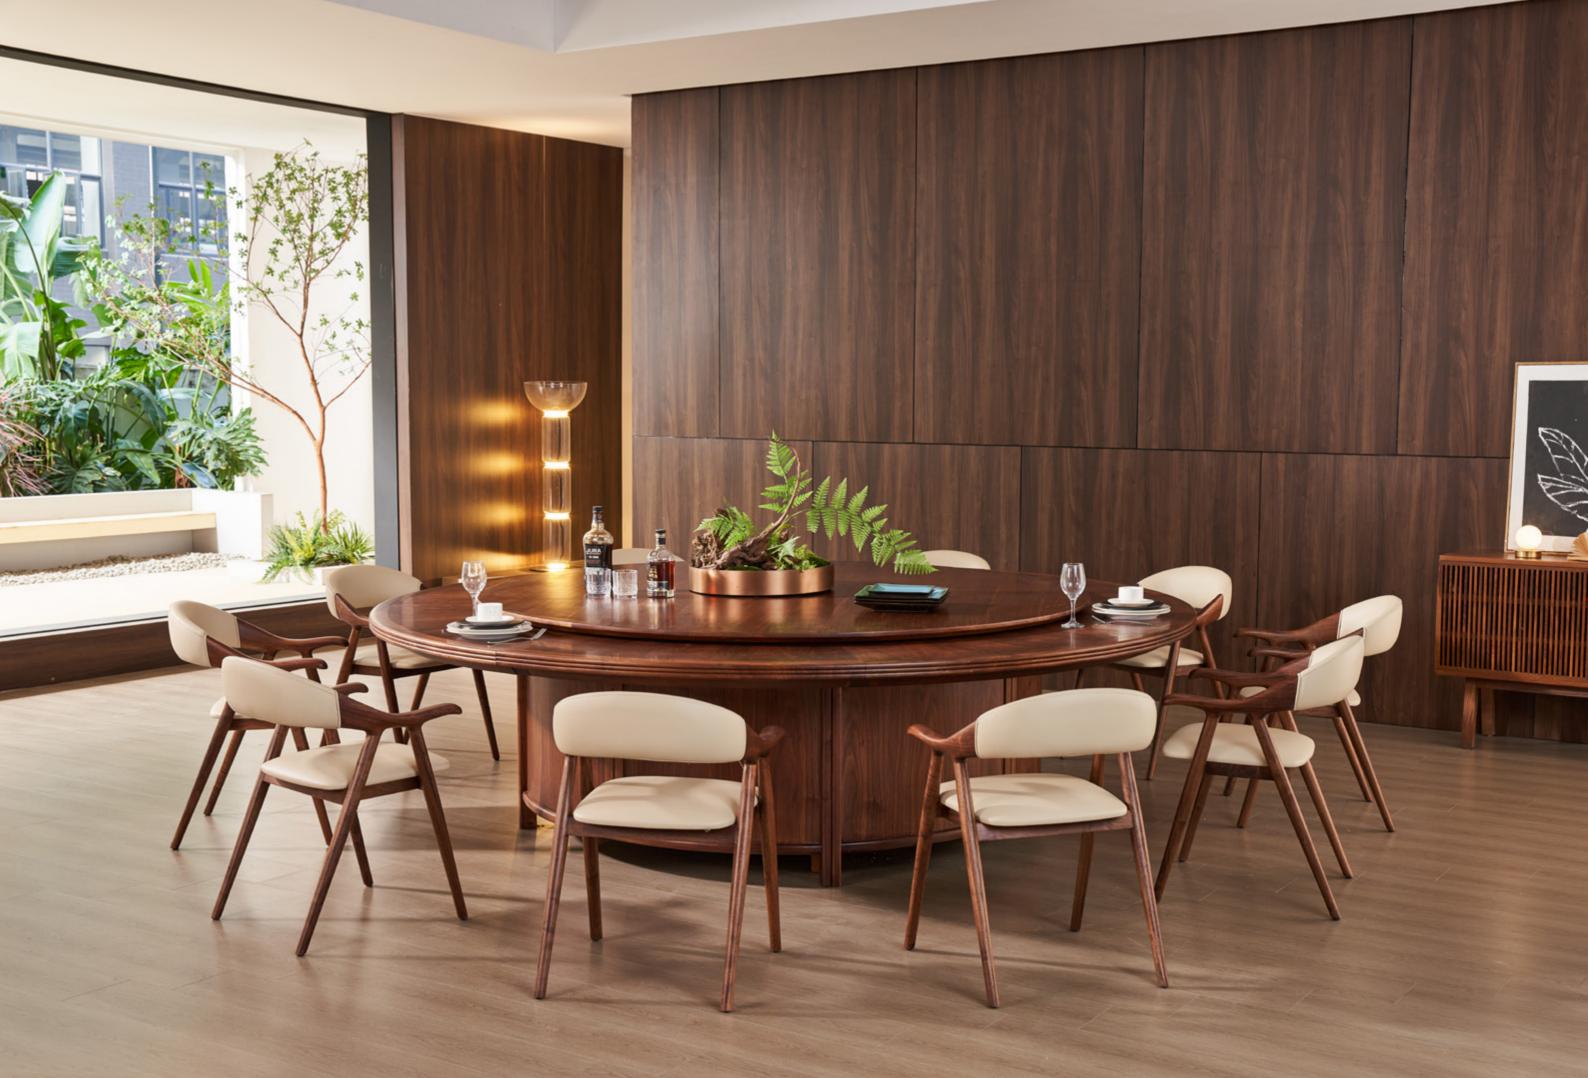

#### TABLE

SIZE φ1740xH750 MM

SIZE L6050xW1470xH750MM SIZE L3020xW1200xH750MM

SIZE L2410xW1080xH750MM

#### TABLE

SIZE

L2610xW1000xH750MM

#### CHARI

SIZE

L610xW585xH765MM

TABLE

L1800/2000/2200xW900/1000/1050xH770MM

CHAIR

SIZE

SIZE φ1730\*750MM SIZE φ1540\*750MM