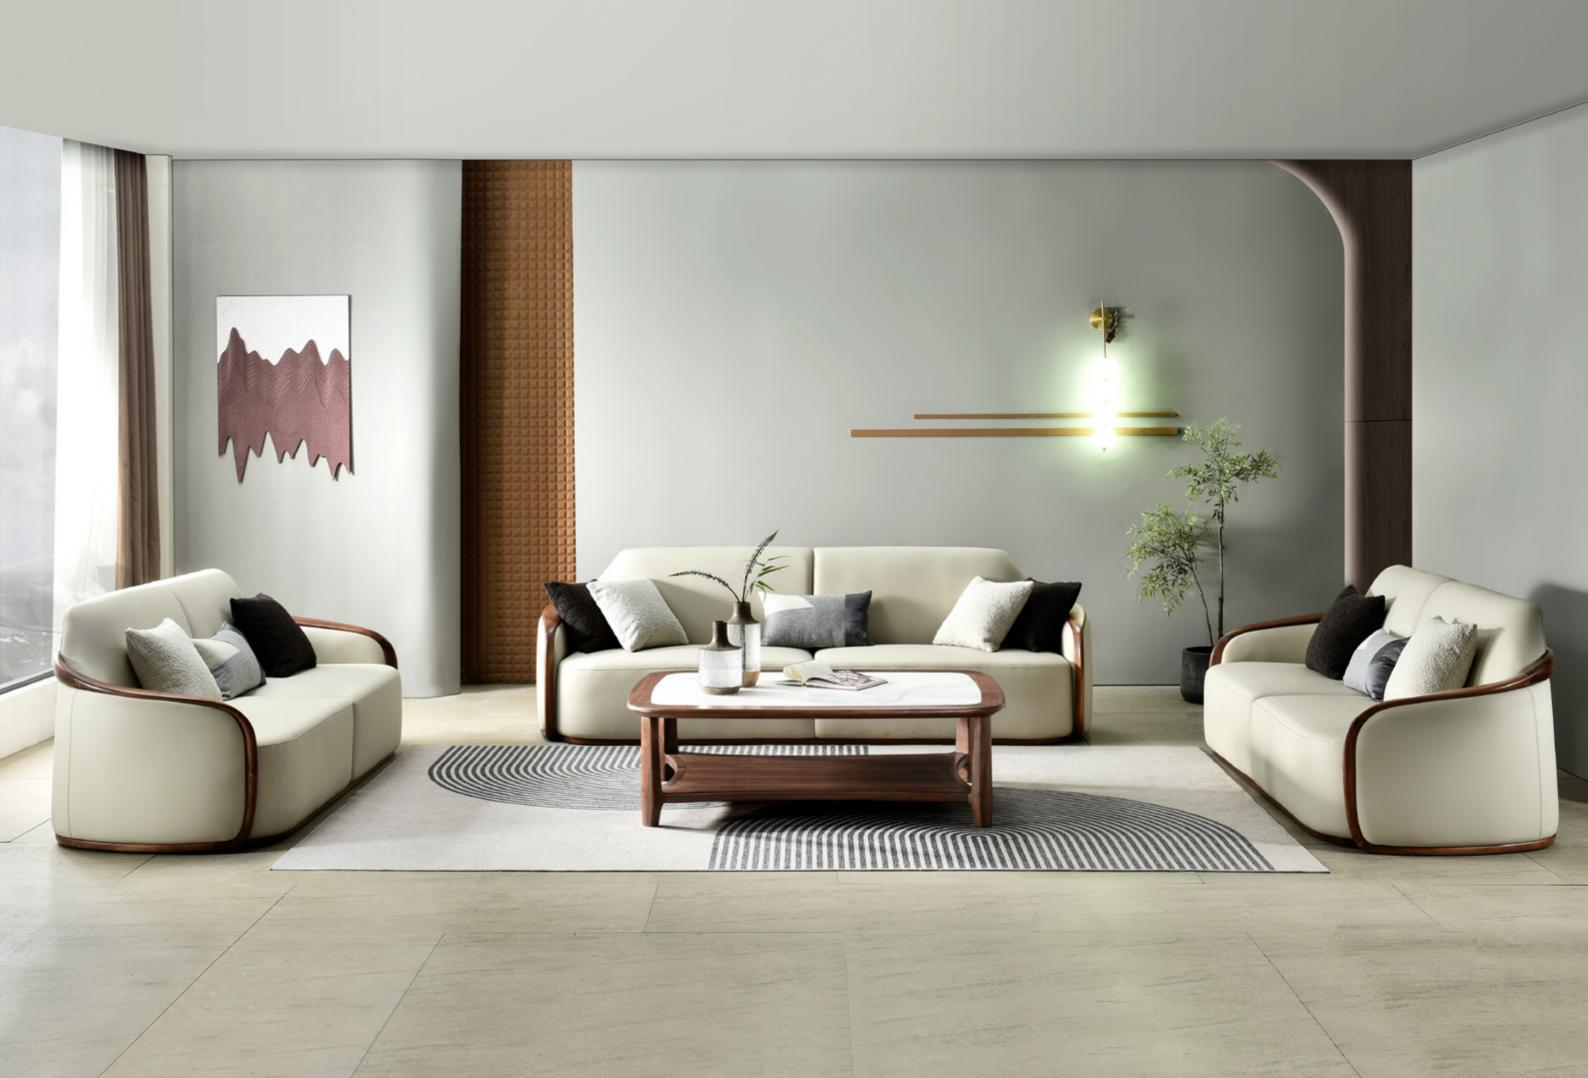

### SIZE

- : L3200xW835xH920MM
- : L1880xW835xH920MM
- : L784xW835xH920MM

SOFA

SIZE

L3200xW860xH850MM

# SOFA

SIZE

L1780xW860xH850MM

### SOFA

SIZE

L1080xW860xH850MM