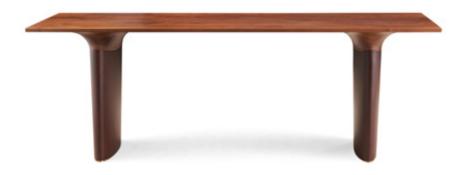

### SIZE

- : L2800xW900xH970MM
- : 1800xW900xH970MM
- : 1160xW900xH970MM

The most advanced international brand equipment is used for processing, only to create better quality furniture, and strictly control the delivery quality of each product.