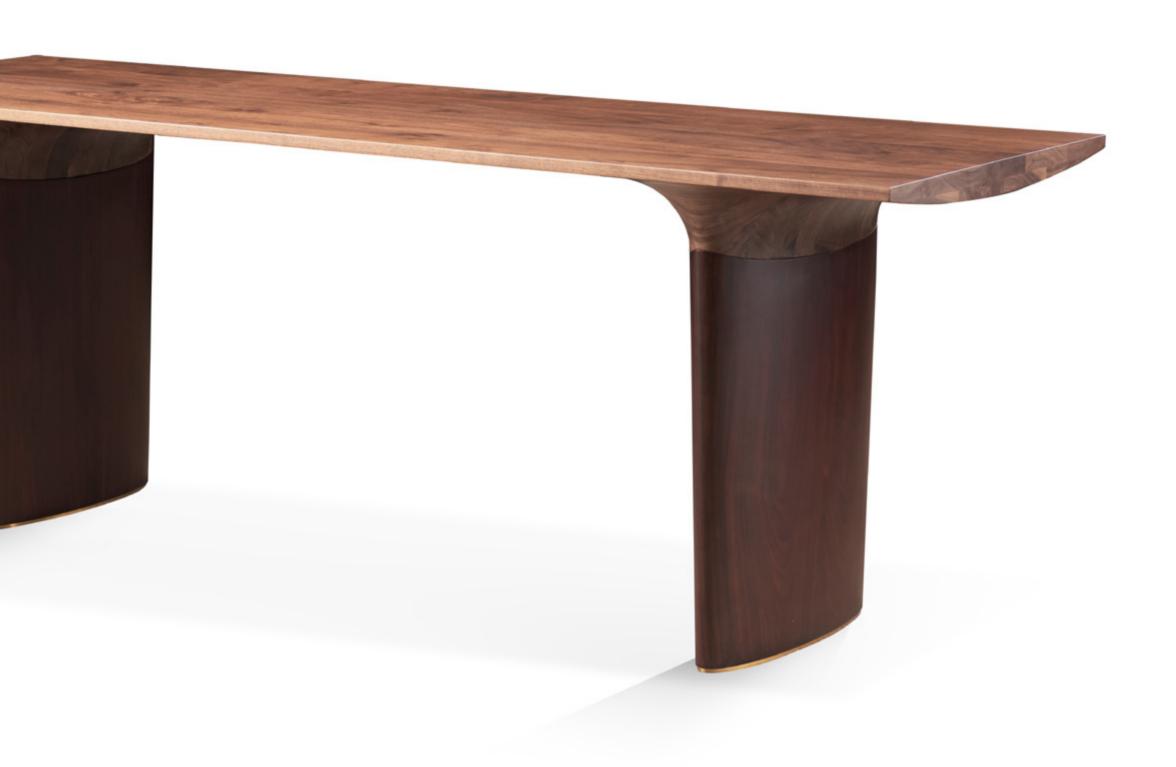

### SIZE

- : L2800xW900xH970MM
- : 1800xW900xH970MM
- : 1160xW900xH970MM

The most advanced international brand equipment is used for processing, only to create better quality furniture, and strictly control the delivery quality of each product.