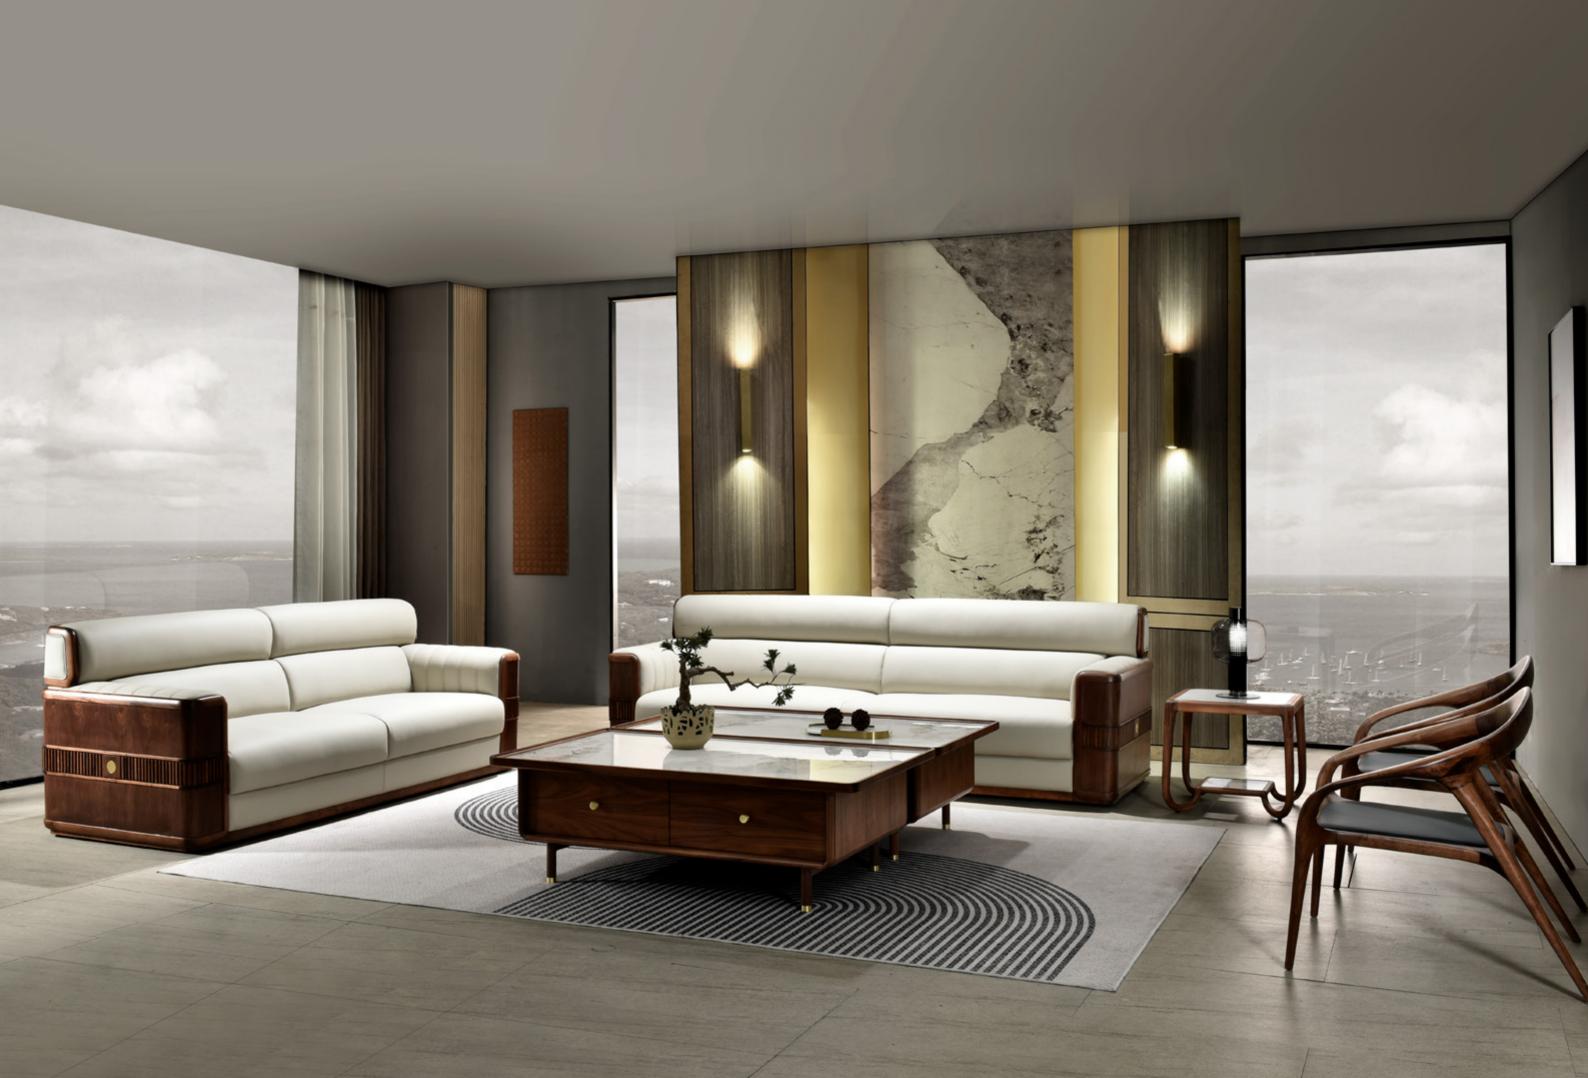

### SIZE

- : L3200xW835xH920MM
- : L1880xW835xH920MM
- : L784xW835xH920MM

SOFA

SIZE

L3200xW860xH850MM

# SOFA

SIZE

L1780xW860xH850MM

### SOFA

SIZE

L1080xW860xH850MM