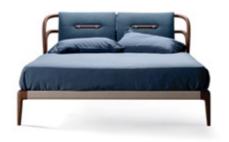

g experience for you.

SIZE L520xW520xH780MM L476xW530xH800MM





#### CHARI

SIZE L570xW650xH830MM







SIZE L460xW500xH810MM

Create comfortable environment and trigger life inspiration With unique imaginative design, it shows the outline of new fashion,
Create a comfortable, healthy, safe and environment-friendly sitting experience for you.



#### CHARI

SIZE L558xW558xH733MM

#### CHARI

SIZE L490xW520xH790MM





Create comfortable environment and trigger life inspiration With unique imaginative design, it shows the outline of new fashion,

Create a comfortable, healthy, safe and environment-friendly sitting experience for you.







SIZE 1800\*400\*450MM











04

A LITTLE DISTANCE FEELTHE TEMPERATURE OF LIFE.





SIZE 3000\*2220\*1350MM









SIZE L2000xW2130xH1000MM











#### BED

SIZE L1930xW2215xH1080MM

#### CABINET

SIZE L500xW400xH480MM



#### BED

SIZE L1930xW2215xH1080MM



#### CABINET

SIZE L500xW400xH480MM







Createcomfortableenvironmentandtriggerlife inspirationWithuniqueimaginativedesign,itshows theoutlineofnewfashion,

Createacomfortable, healthy, safe and environment-friendly sitting experience for you.

SIZE L1200xW405xH1860MM







COAT RACK

#### COAT RACK

SIZE

1900\*950\*850\*580MM

#### FURNITURE ACCESSORIES









LEISURE SERIES

### TOWER

SIZE L1400xW415xH760MM









#### CHARI

SIZE L410xW520xH720MM





SIZE L1493xW935xH575MM



SIZE \$\phi620xH500MM\$