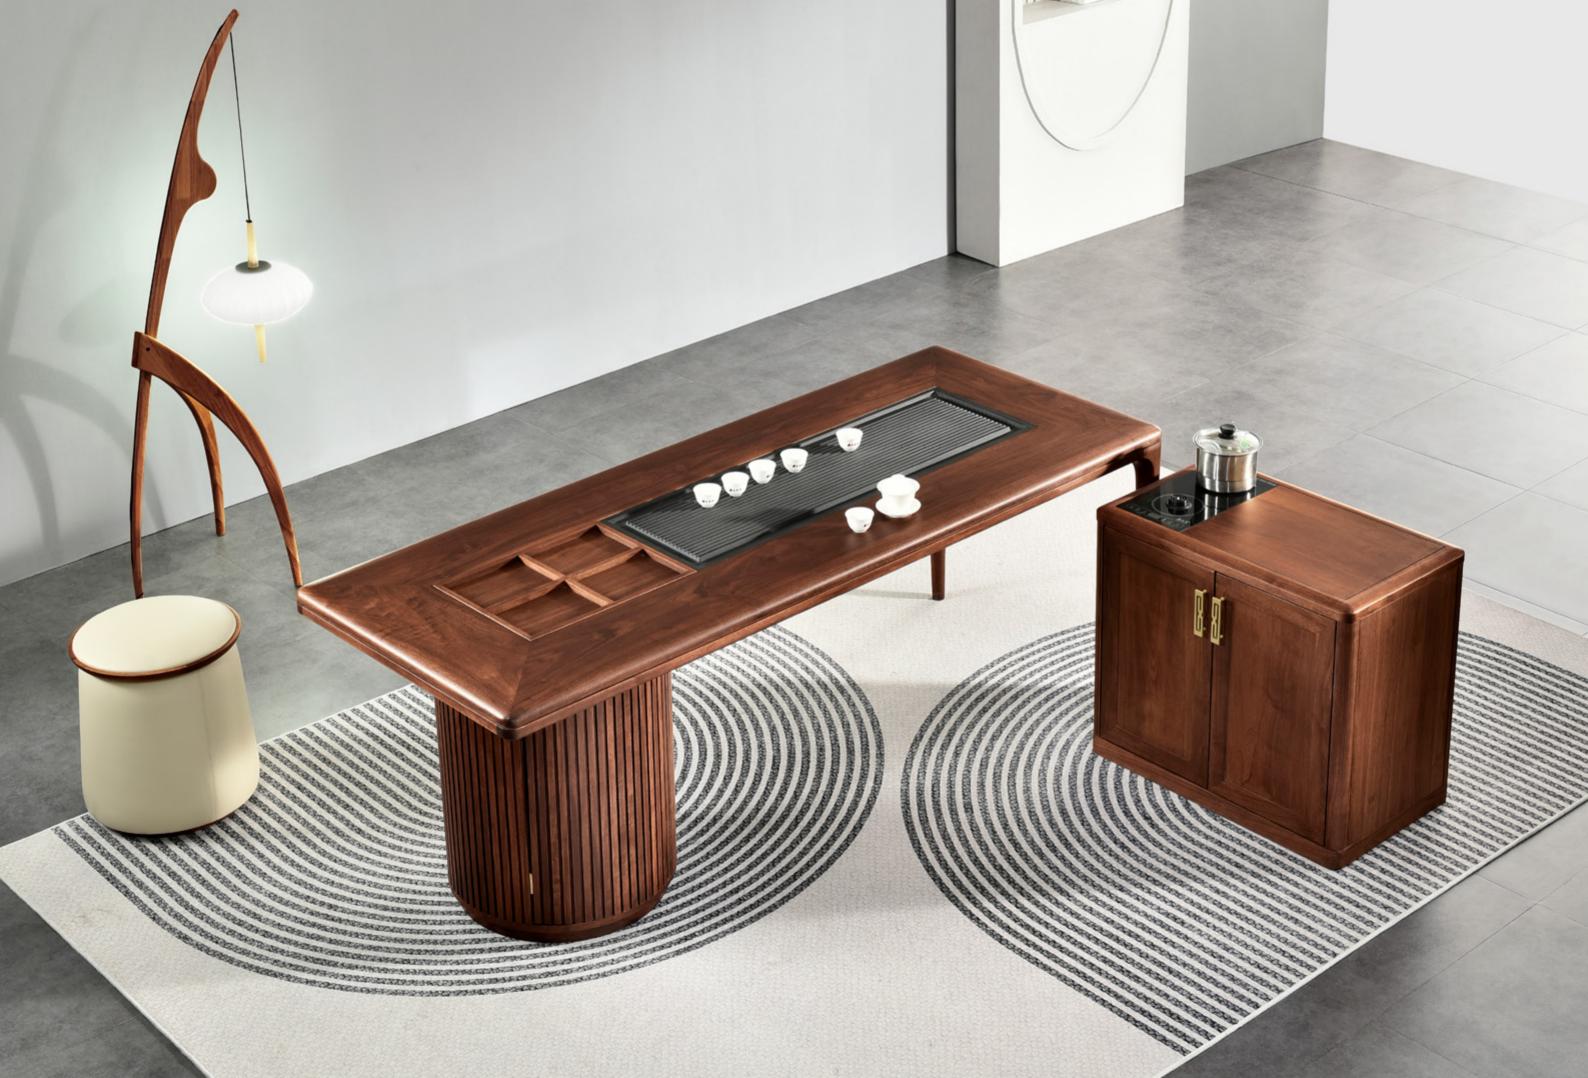

STOOL

SIZE

L450xW380xH450MM

03

A LITTLE DISTANCE FEELTHE TEMPERATURE OF LIFE.

SIZE φ2800\*750MM

The clean and neat lines coincide with the rich tea ceremony atmosphere, which makes people feel soothed and relaxed without the hustle and bustle.

The clean and neat lines coincide with the rich tea ceremony atmosphere, which makes people feel soothed and relaxed without the hustle and bustle.

SIZE L1760xW810xH750MM