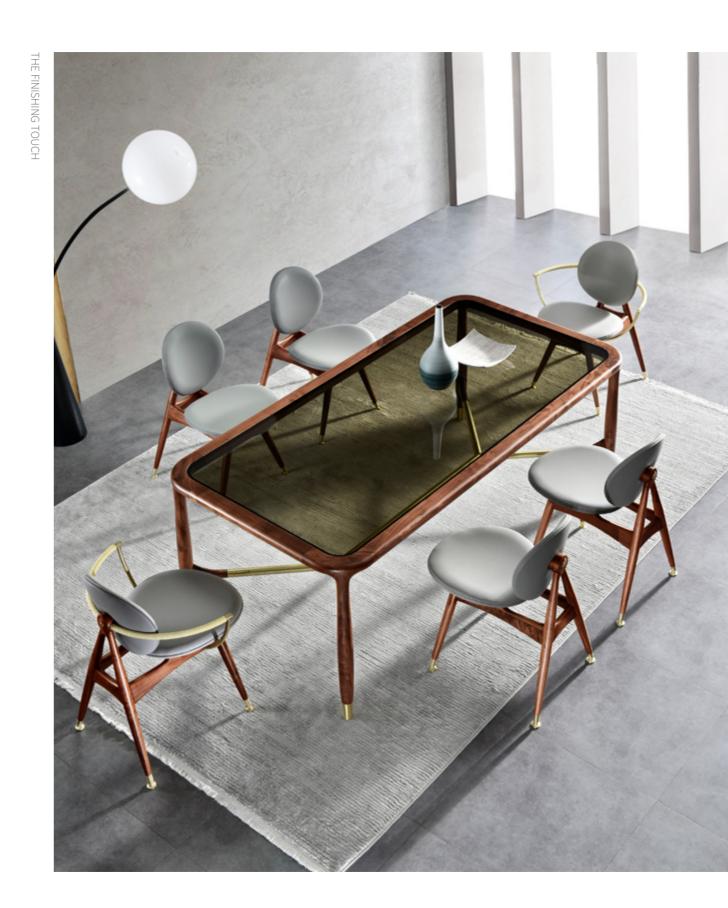

# BETWEEN TENON AND TENON

THE FINISHING TOUCH

#### **TABLE**

SIZE L1500xW1500xH760MM

#### SEVERAL

SIZE L1300xW1300xH410MM

TABLE CHAIR

SIZE SIZE

ф1350хH760MM L460\*W540\*H910MM