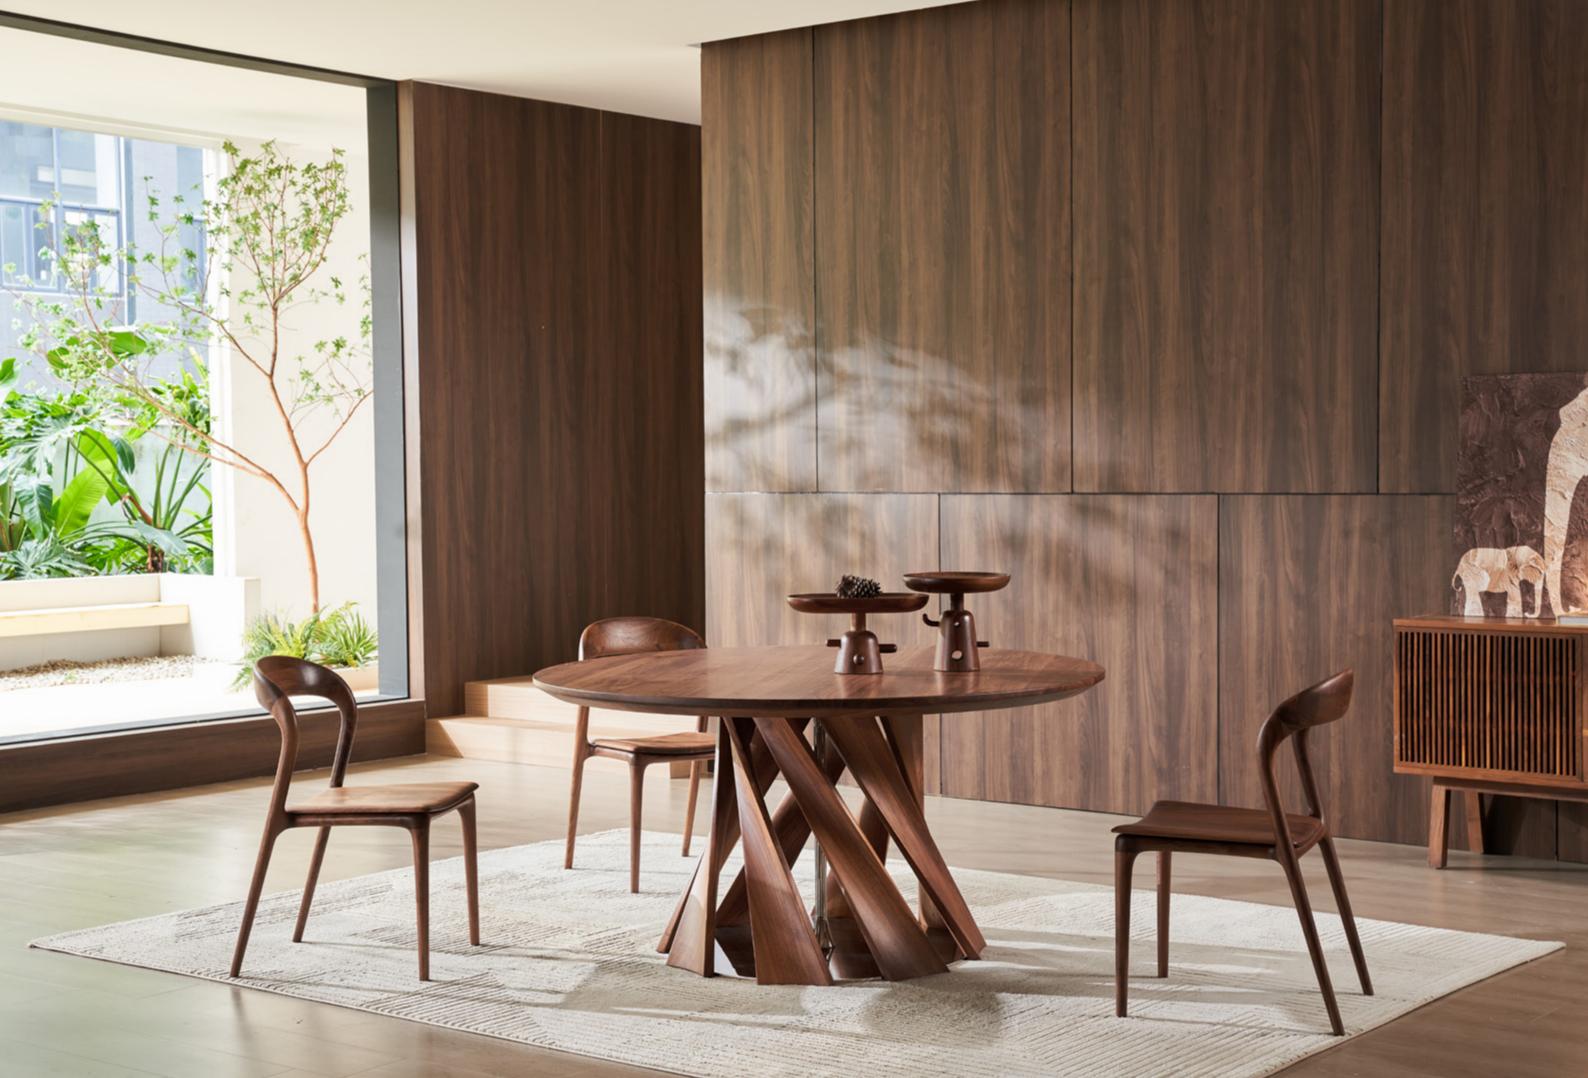

## **ROUND TABLE**

SIZE: Φ1540xH760MM

# BETWEEN TENON AND TENON

THE FINISHING TOUCH

#### **TABLE**

SIZE L1500xW1500xH760MM