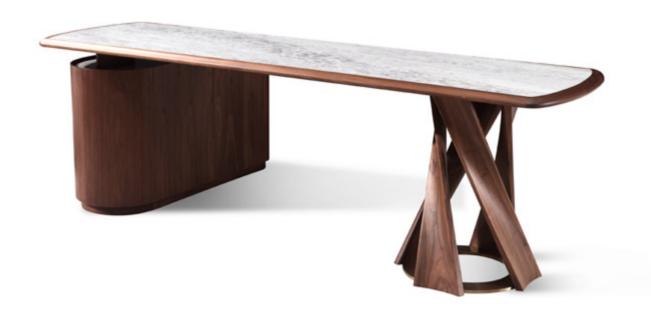

#### TABLE

SIZE L2150xW680xH750MM

## **FLATTER TABLE**

#### SIZE L2150xW680xH750MM

Bold design, a chair specially used for drinking, a leisure chair that was denounced as "excessive extravagance and enjoyment" in those years!

L1330xW620xH720MM

CHARI

L557xW520xH737MM