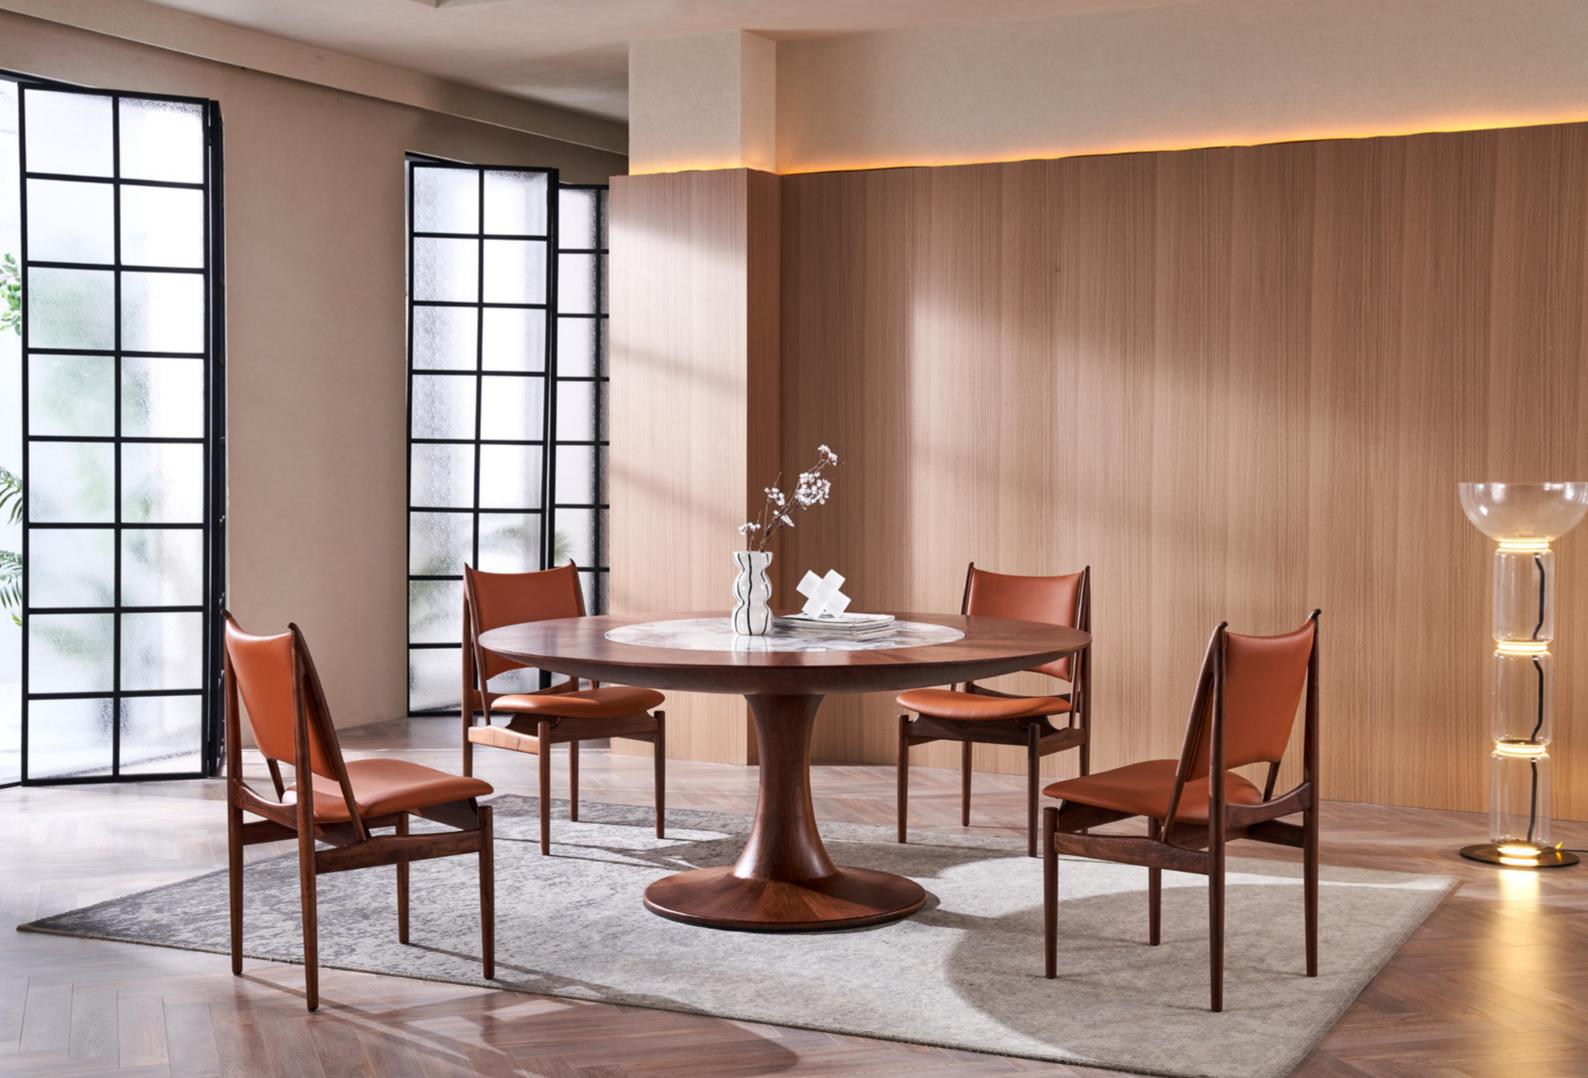

#### TABLE

SIZE φ1740xH750 MM

SIZE L6050xW1470xH750MM SIZE L3020xW1200xH750MM

SIZE L2410xW1080xH750MM

#### TABLE

SIZE

L2610xW1000xH750MM

#### CHARI

SIZE

L610xW585xH765MM

TABLE

L1800/2000/2200xW900/1000/1050xH770MM

CHAIR

SIZE

SIZE φ1730\*750MM SIZE φ1540\*750MM