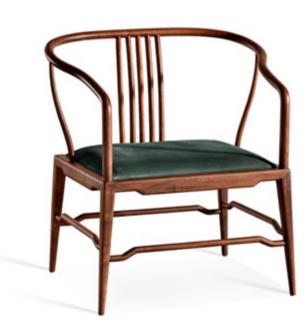

### CHARI

SIZE L860xW850xH790MM

The coherent armrest is like the wings of a swan. The lines are smooth and graceful with a sculptural beauty. The overall shape is simple and elegant, and even the outline design of the side is detailed.