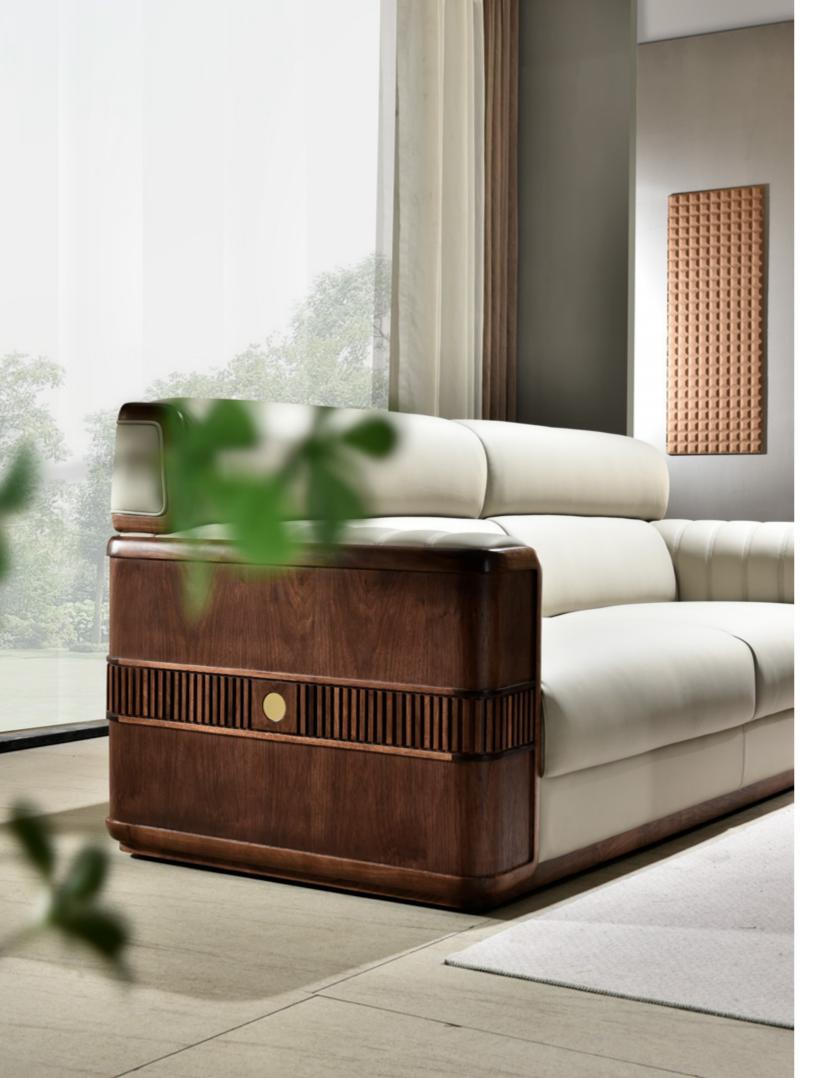

### SIZE

- : L3200xW835xH920MM
- : L1880xW835xH920MM
- : L784xW835xH920MM

SOFA

SIZE

L3200xW860xH850MM

# SOFA

SIZE

L1780xW860xH850MM

### SOFA

SIZE

L1080xW860xH850MM