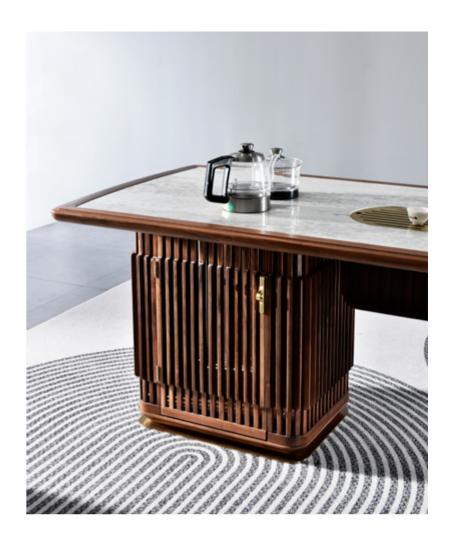

sign, it shows the outline of new fashion,
Create a comfortable, healthy, safe and environment-friendly sitting experience for you.

SIZE L670xW820xH840 MM









### CHARI

SIZE L940xW915xH950 MM



CHARI

SIZE L710xW775xH730 MM















### CHARI

SIZE L860xW850xH790MM

The coherent armrest is like the wings of a swan. The lines are smooth and graceful with a sculptural beauty. The overall shape is simple and elegant, and even the outline design of the side is detailed.





#### CHARI

SIZE L700xW830xH920MM

## CHARI

SIZE L716xW685xH714MM





### CHARI

SIZE L698xW678xH688MM



SIZE L570xW650xH830MM







# 02

A LITTLE DISTANCE FEELTHE TEMPERATURE OF LIFE.





SIZE L3600xW1190xH958MM SIZE L430xW380xH730MM SIZE L1000xW350xH200MM







SCREEN

L3000xW50xH1930MM























#### TABLE

SIZE L2150xW680xH750MM







## **FLATTER TABLE**

#### SIZE L2150xW680xH750MM

Bold design, a chair specially used for drinking, a leisure chair that was denounced as "excessive extravagance and enjoyment" in those years!























L1330xW620xH720MM

CHARI

L557xW520xH737MM

STOOL

SIZE

L450xW380xH450MM





03

A LITTLE DISTANCE FEELTHE TEMPERATURE OF LIFE.







SIZE φ2800\*750MM

The clean and neat lines coincide with the rich tea ceremony atmosphere, which makes people feel soothed and relaxed without the hustle and bustle.



The clean and neat lines coincide with the rich tea ceremony atmosphere, which makes people feel soothed and relaxed without the hustle and bustle.

SIZE L1760xW810xH750MM







## **ELEGANT TABLE**

LUXURY AND FASHION