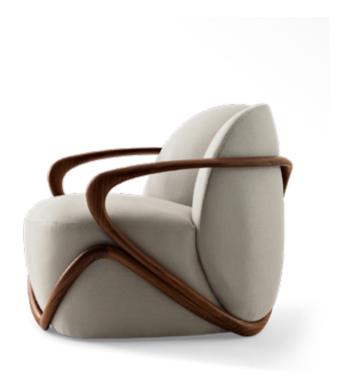

### CHARI

SIZE L860xW850xH790MM

The coherent armrest is like the wings of a swan. The lines are smooth and graceful with a sculptural beauty. The overall shape is simple and elegant, and even the outline design of the side is detailed.