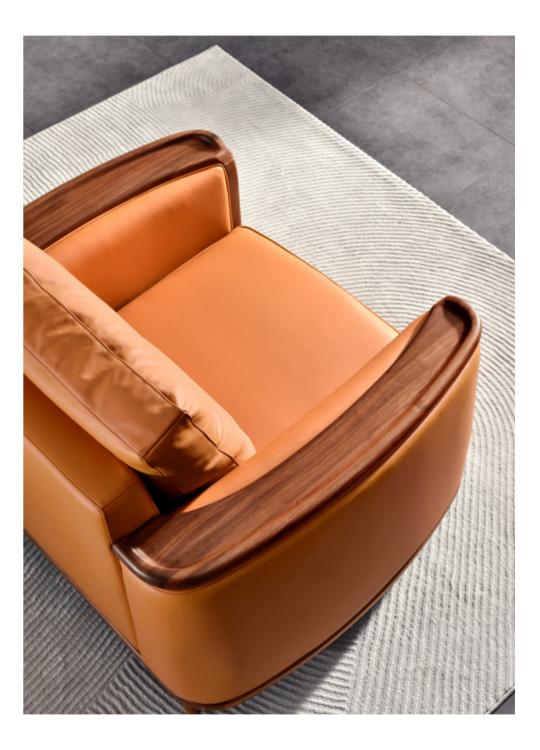

### SIZE

- : L3200xW835xH920MM
- : L1880xW835xH920MM
- : L784xW835xH920MM

SOFA

SIZE

L3200xW860xH850MM

# SOFA

SIZE

L1780xW860xH850MM

### SOFA

SIZE

L1080xW860xH850MM