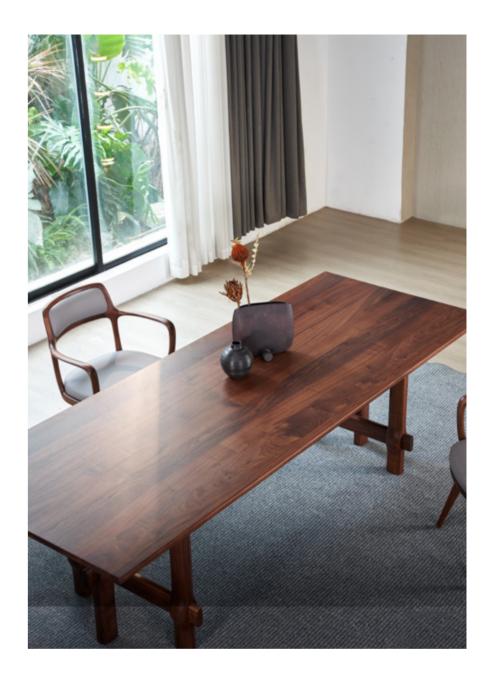

#### TABLE

SIZE

L2610xW1000xH750MM

#### CHARI

SIZE

L610xW585xH765MM

TABLE

L1800/2000/2200xW900/1000/1050xH770MM

CHAIR

SIZE

SIZE φ1730\*750MM SIZE φ1540\*750MM