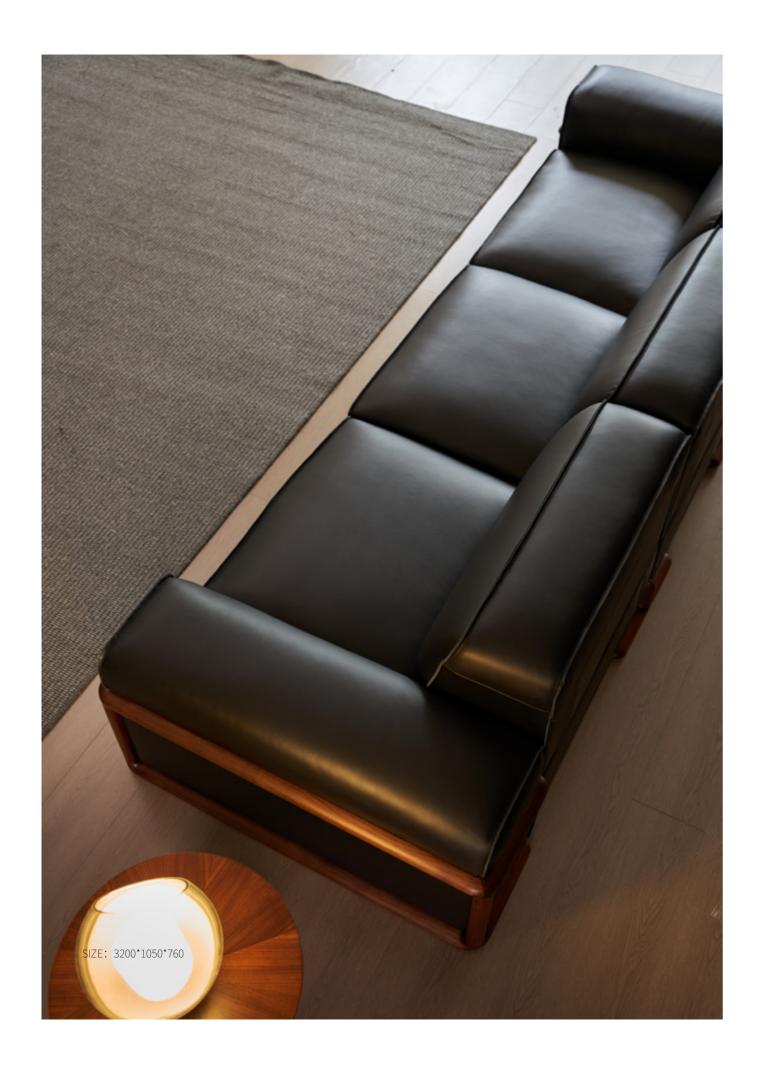

### SIZE

- : L3200xW835xH920MM
- : L1880xW835xH920MM
- : L784xW835xH920MM

SOFA

SIZE

L3200xW860xH850MM