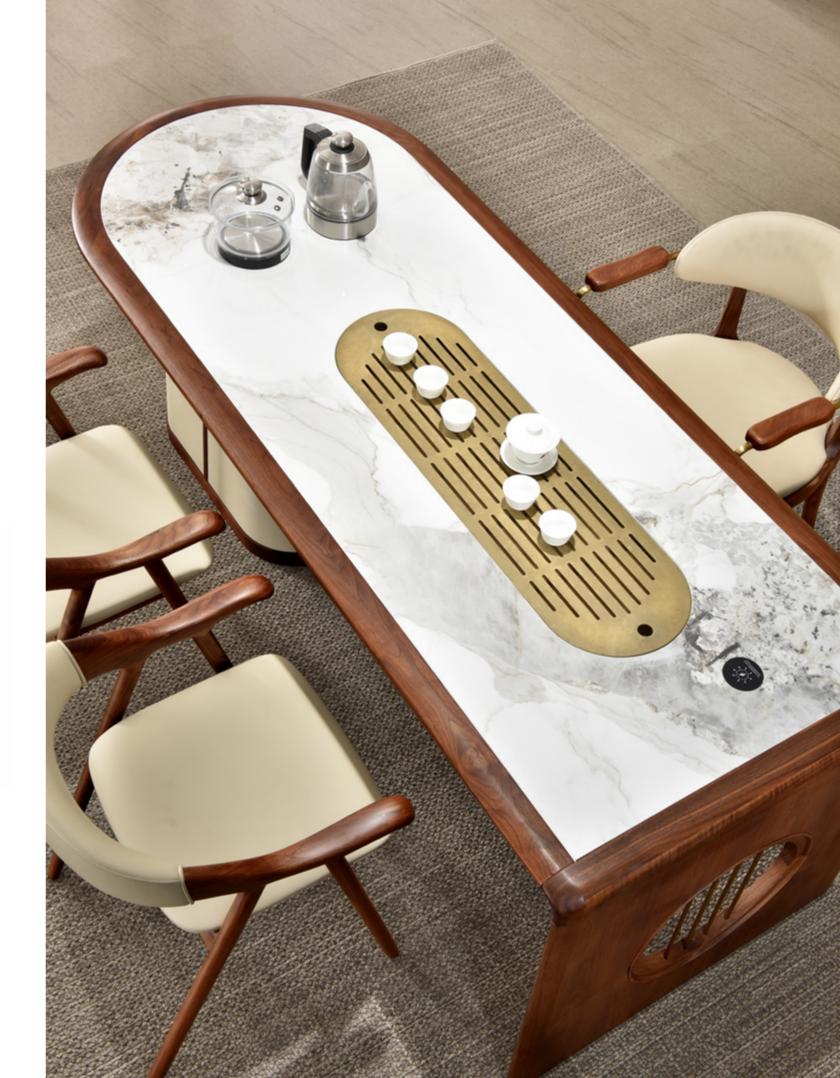

STOOL

SIZE

L450xW380xH450MM

03

A LITTLE DISTANCE FEELTHE TEMPERATURE OF LIFE.

SIZE φ2800\*750MM

The clean and neat lines coincide with the rich tea ceremony atmosphere, which makes people feel soothed and relaxed without the hustle and bustle.

The clean and neat lines coincide with the rich tea ceremony atmosphere, which makes people feel soothed and relaxed without the hustle and bustle.

SIZE L1760xW810xH750MM