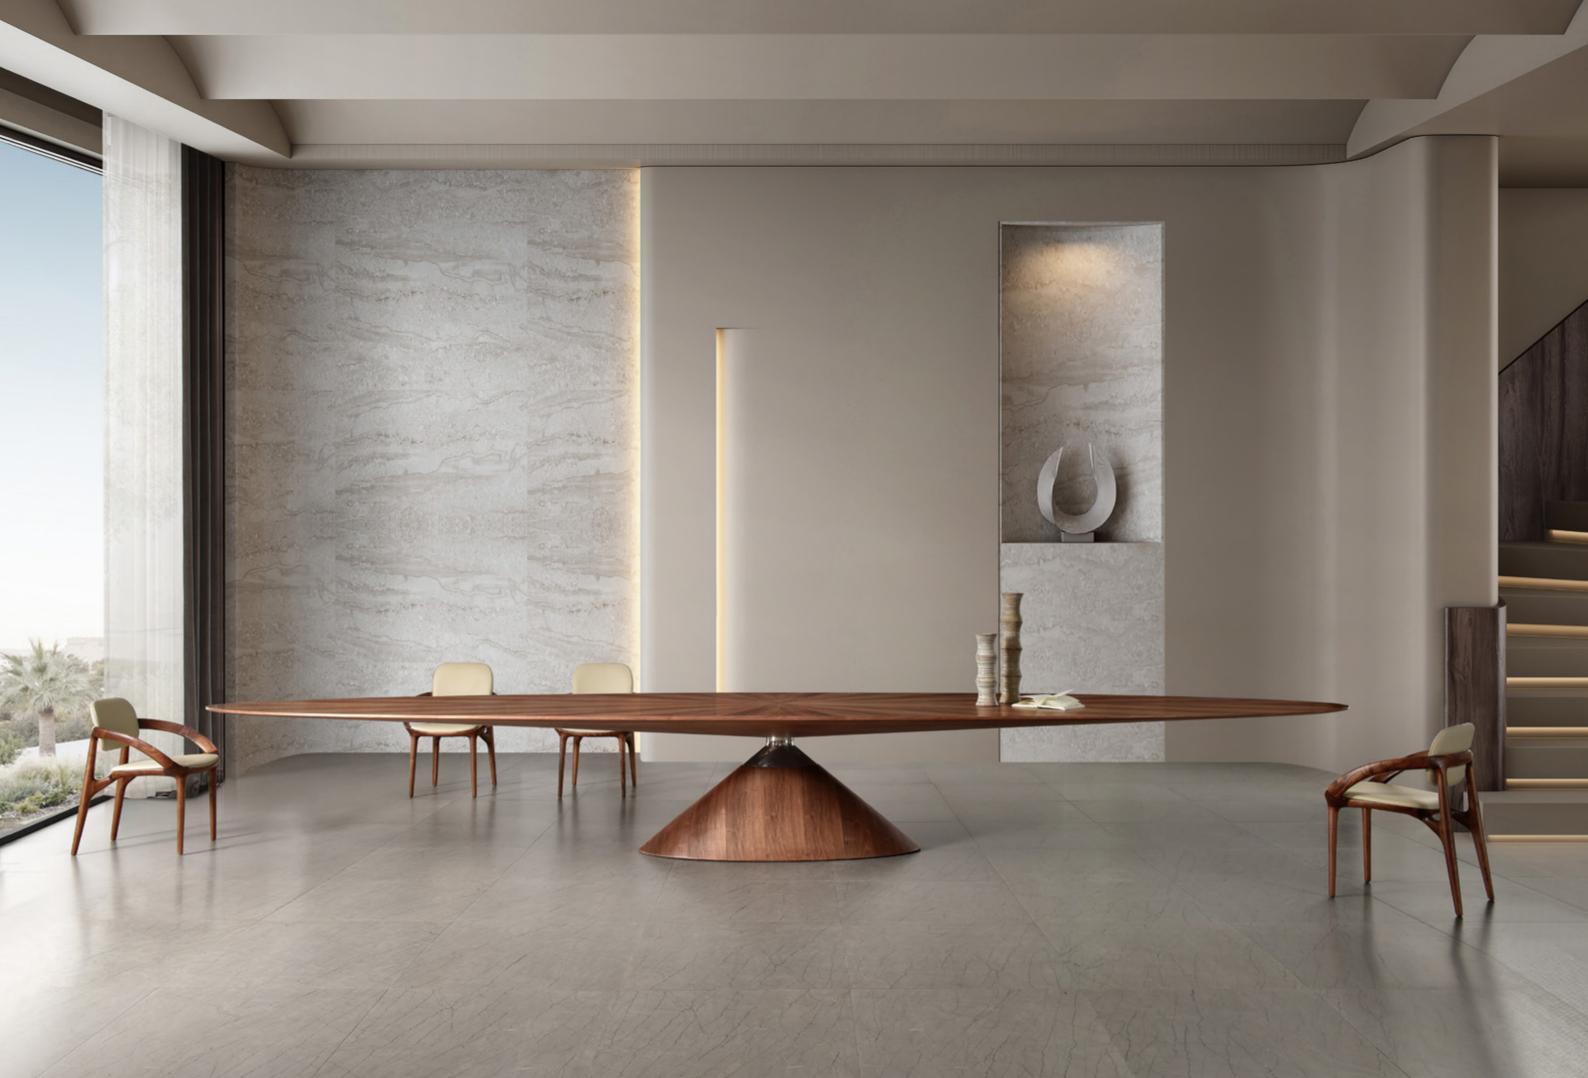

#### TABLE

SIZE φ1740xH750 MM

SIZE L6050xW1470xH750MM SIZE L3020xW1200xH750MM

SIZE L2410xW1080xH750MM

#### TABLE

SIZE

L2610xW1000xH750MM