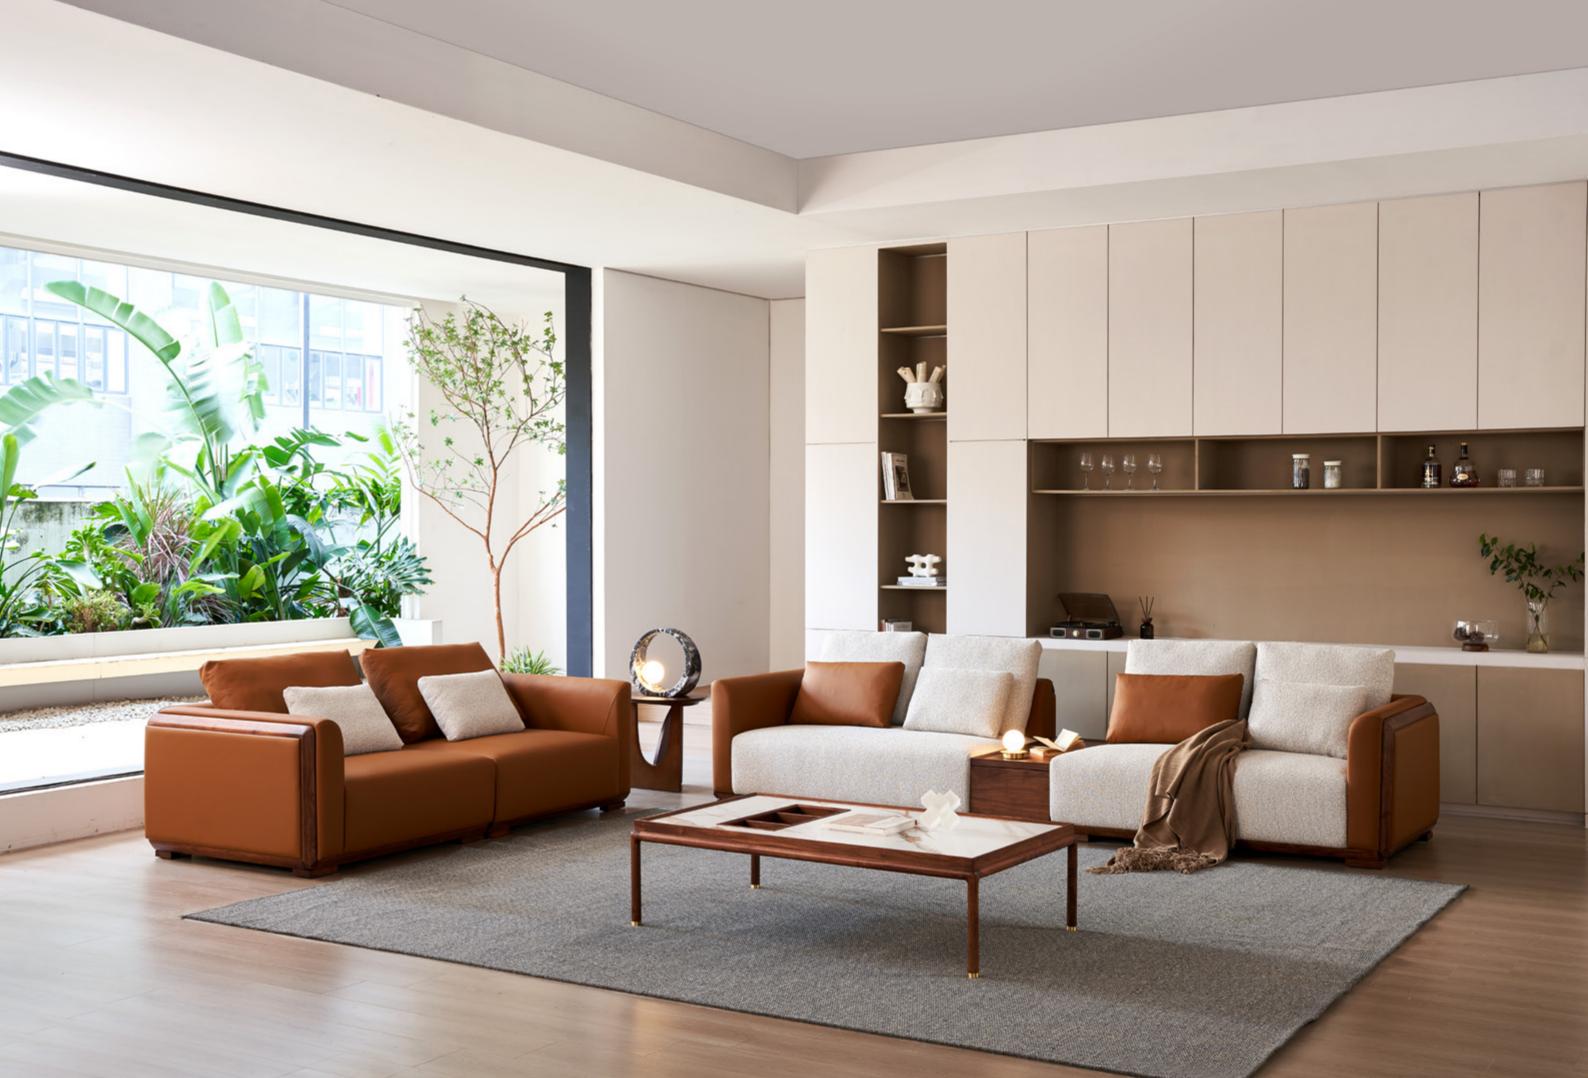

### SIZE

- : L3200xW835xH920MM
- : L1880xW835xH920MM
- : L784xW835xH920MM

SOFA

SIZE

L3200xW860xH850MM

# SOFA

SIZE

L1780xW860xH850MM

### SOFA

SIZE

L1080xW860xH850MM