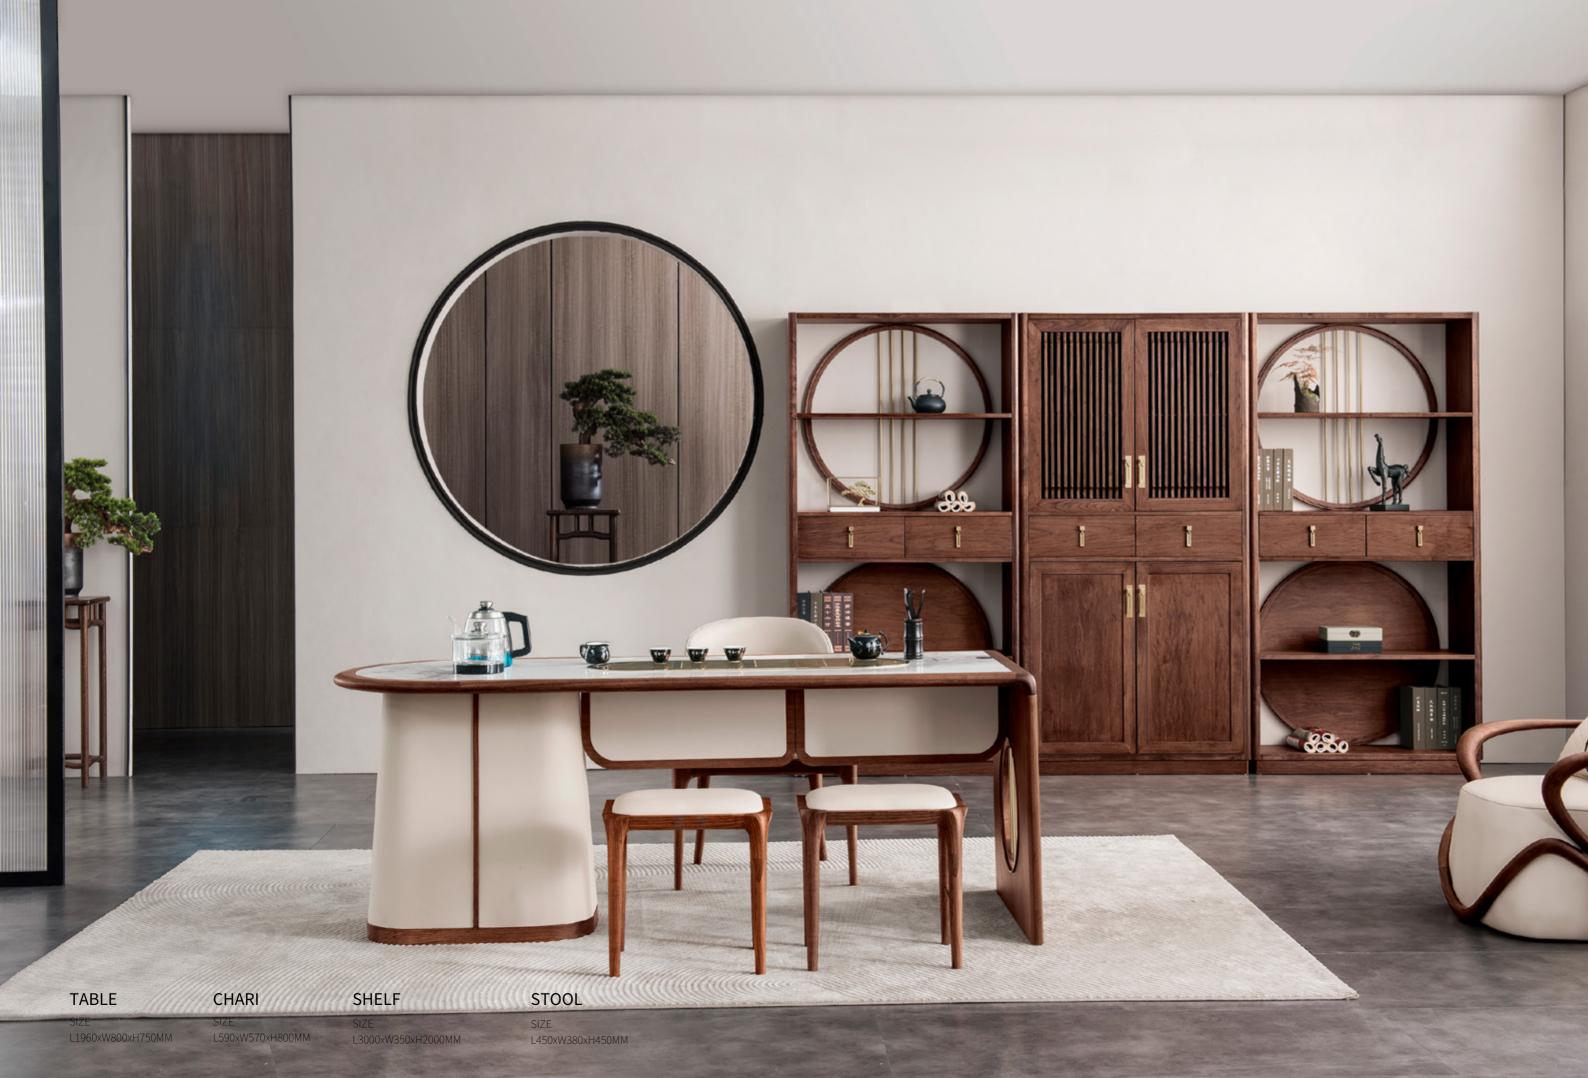

STOOL

SIZE

L450xW380xH450MM

03

A LITTLE DISTANCE FEELTHE TEMPERATURE OF LIFE.

SIZE φ2800\*750MM

The clean and neat lines coincide with the rich tea ceremony atmosphere, which makes people feel soothed and relaxed without the hustle and bustle.

The clean and neat lines coincide with the rich tea ceremony atmosphere, which makes people feel soothed and relaxed without the hustle and bustle.

SIZE L1760xW810xH750MM