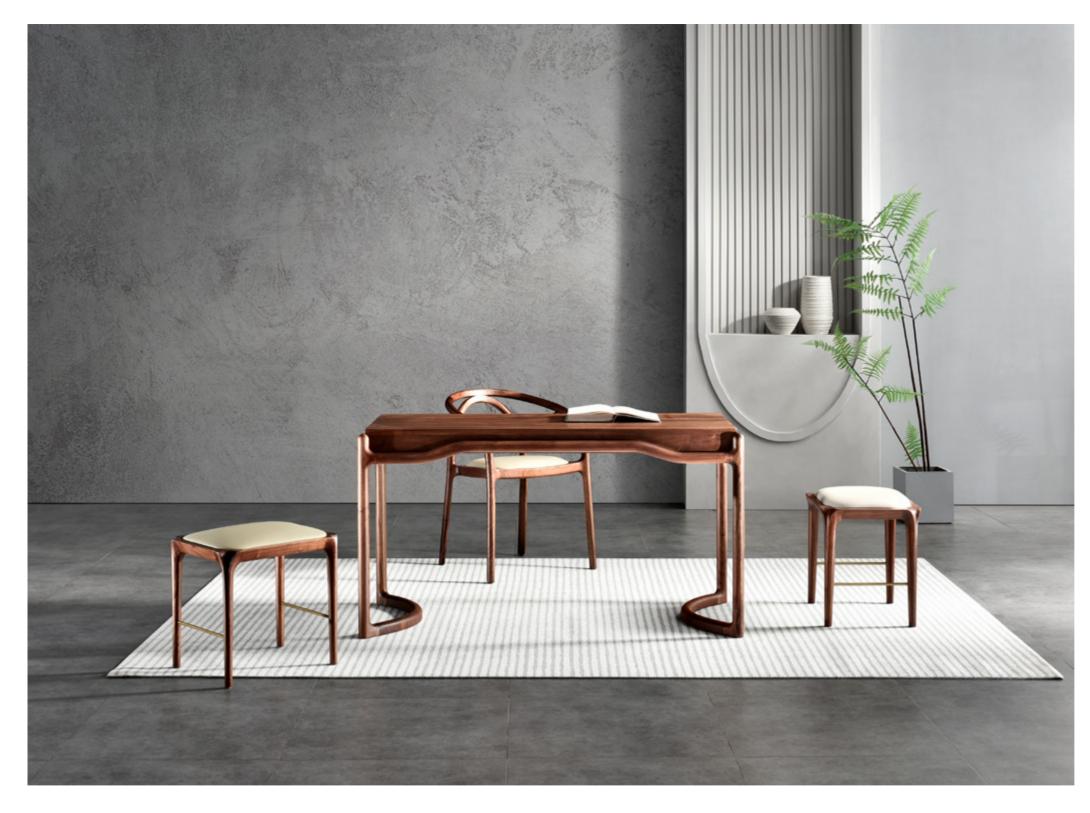

STOOL

SIZE

L450xW380xH450MM

03

A LITTLE DISTANCE FEELTHE TEMPERATURE OF LIFE.

SIZE φ2800\*750MM

The clean and neat lines coincide with the rich tea ceremony atmosphere, which makes people feel soothed and relaxed without the hustle and bustle.

The clean and neat lines coincide with the rich tea ceremony atmosphere, which makes people feel soothed and relaxed without the hustle and bustle.

SIZE L1760xW810xH750MM

## **ELEGANT TABLE**

LUXURY AND FASHION