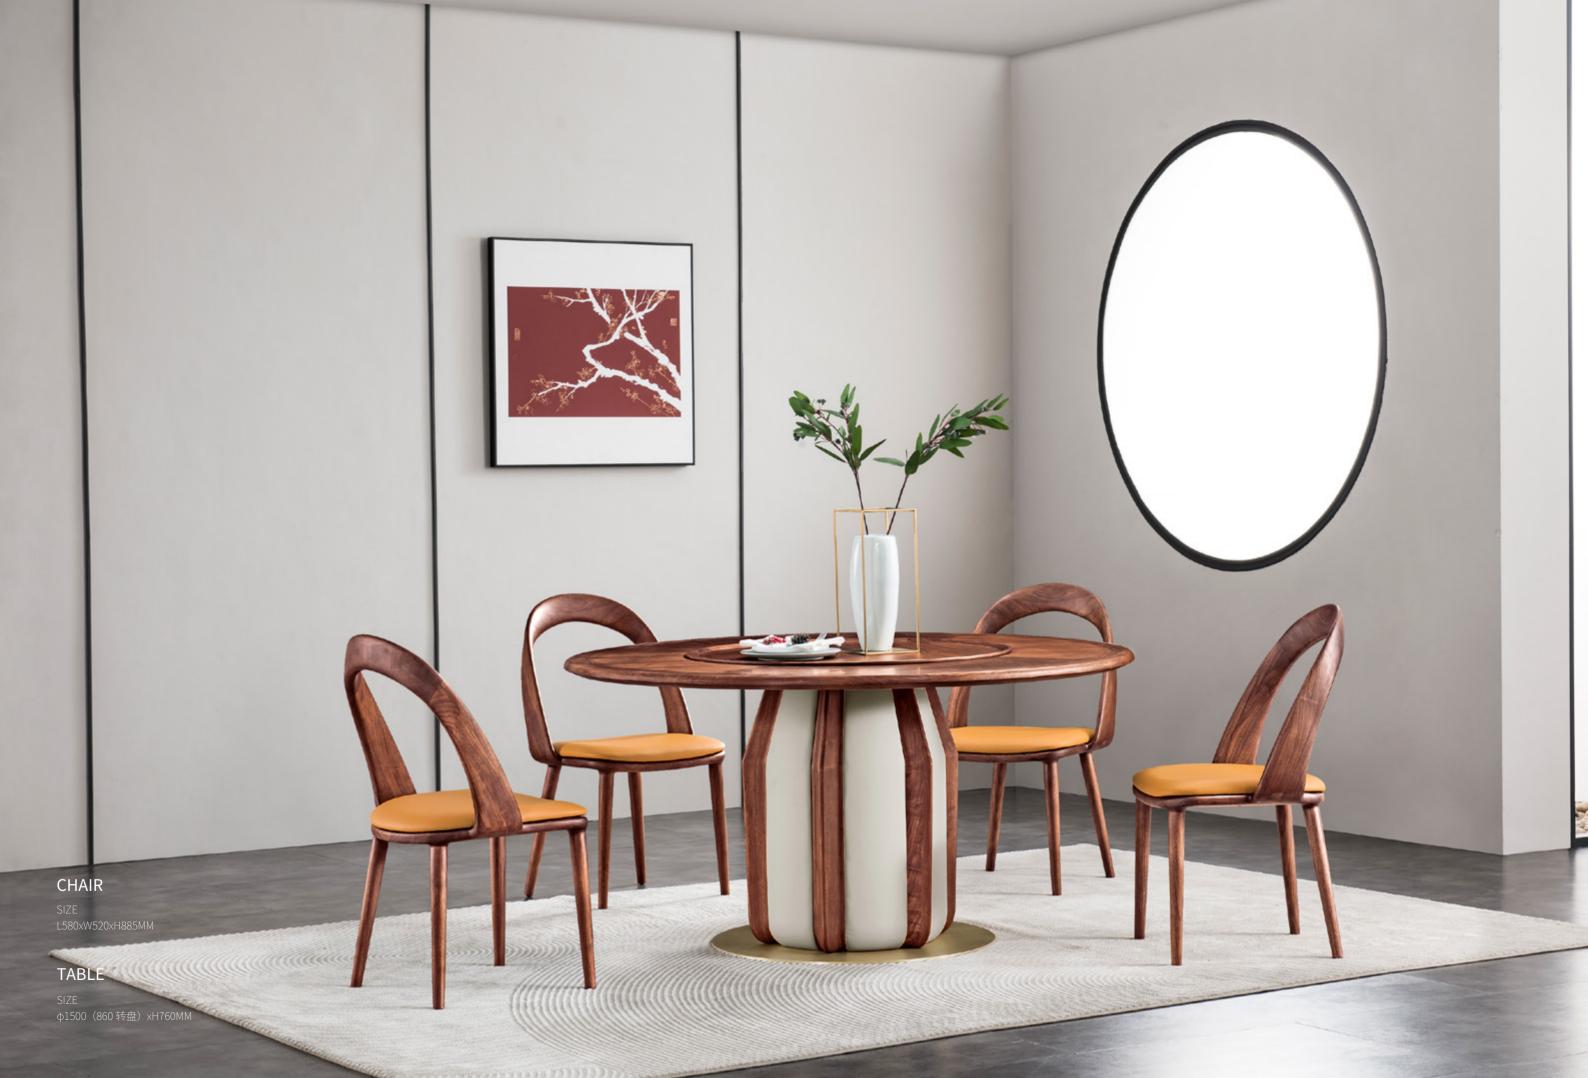

#### CHARI

SIZE

L610xW585xH765MM

TABLE

L1800/2000/2200xW900/1000/1050xH770MM

CHAIR

SIZE

SIZE φ1730\*750MM SIZE φ1540\*750MM