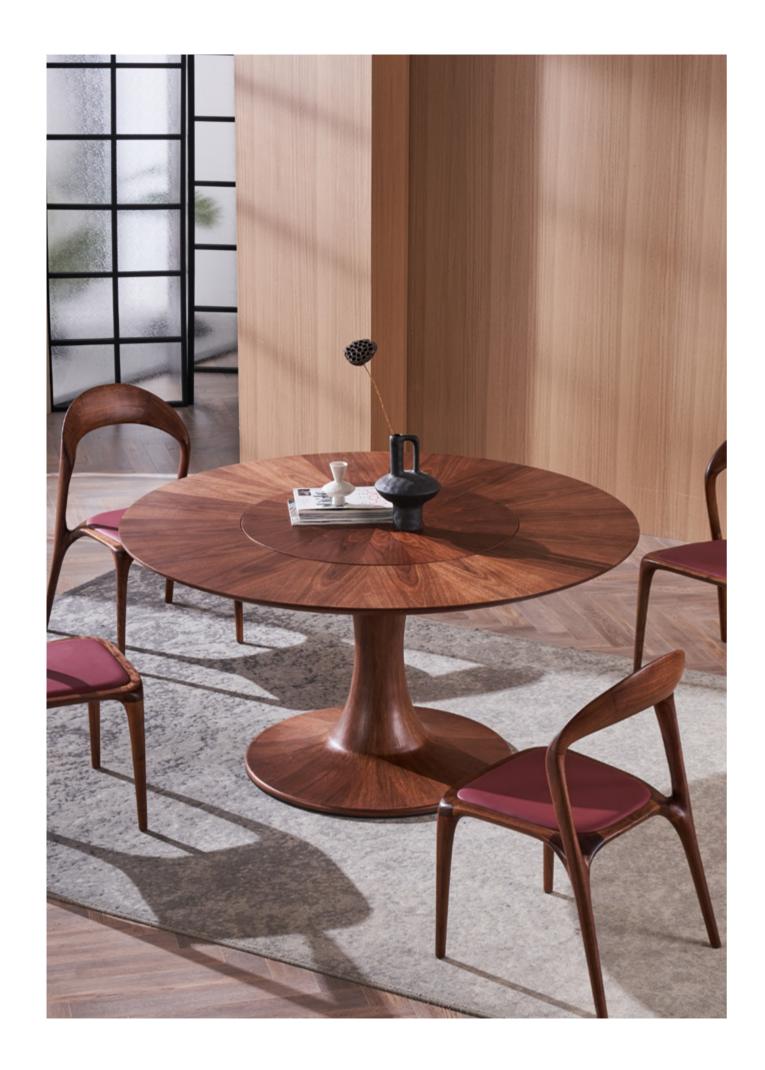

#### TABLE

SIZE φ1740xH750 MM

SIZE L6050xW1470xH750MM SIZE L3020xW1200xH750MM

SIZE L2410xW1080xH750MM

#### TABLE

SIZE

L2610xW1000xH750MM

#### CHARI

SIZE

L610xW585xH765MM

TABLE

L1800/2000/2200xW900/1000/1050xH770MM

CHAIR

SIZE

SIZE φ1730\*750MM SIZE φ1540\*750MM