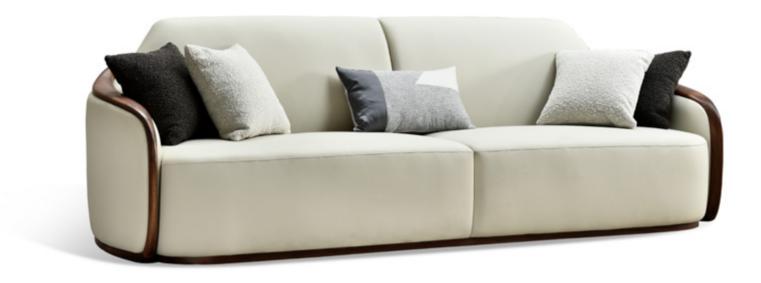

### SIZE

- : L3200xW835xH920MM
- : L1880xW835xH920MM
- : L784xW835xH920MM

SOFA

SIZE

L3200xW860xH850MM