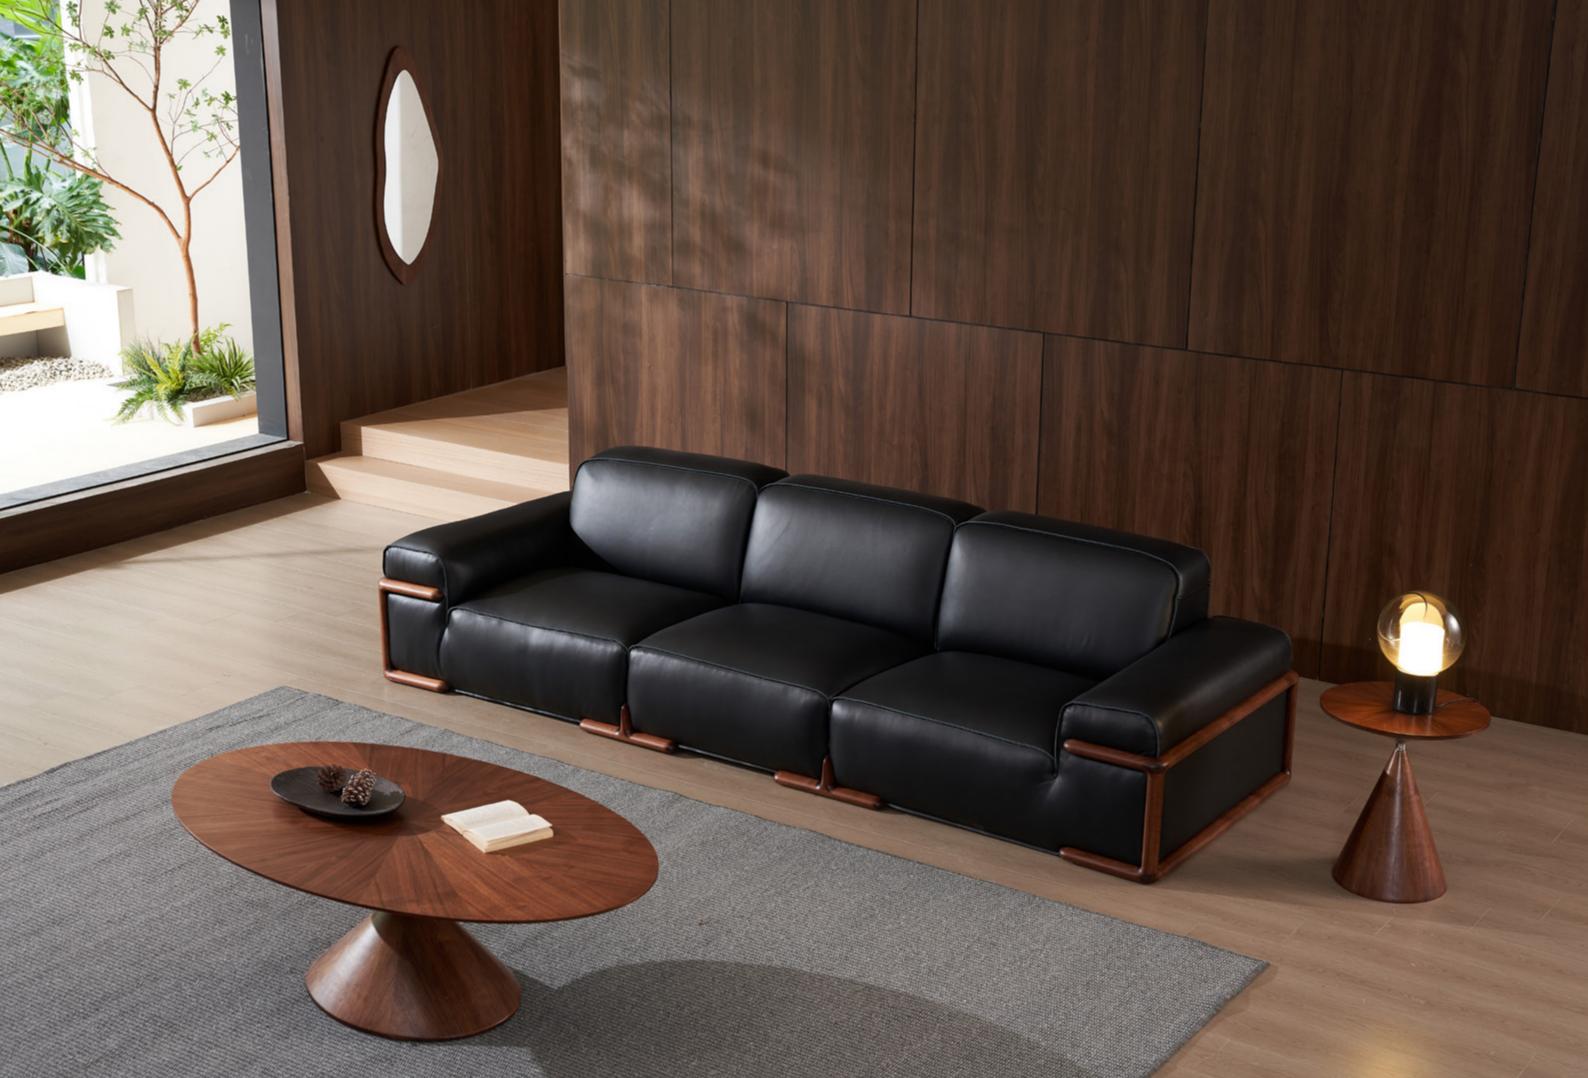

### SIZE

- : L3200xW835xH920MM
- : L1880xW835xH920MM
- : L784xW835xH920MM

SOFA

SIZE

L3200xW860xH850MM