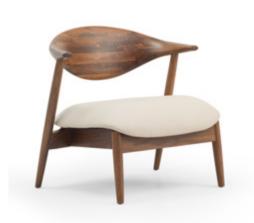

# **MALOOF CHAIR**

SIZE L1180xW580xH1100MM

Bold design, a chair specially used for drinking, a leisure chair that was denounced as "excessive extravagance and enjoyment" in those years!

Create comfortable environment and trigger life inspiration With unique imaginative design, it shows the outline of new fashion,
Create a comfortable, healthy, safe and environment-friendly sitting experience for you.