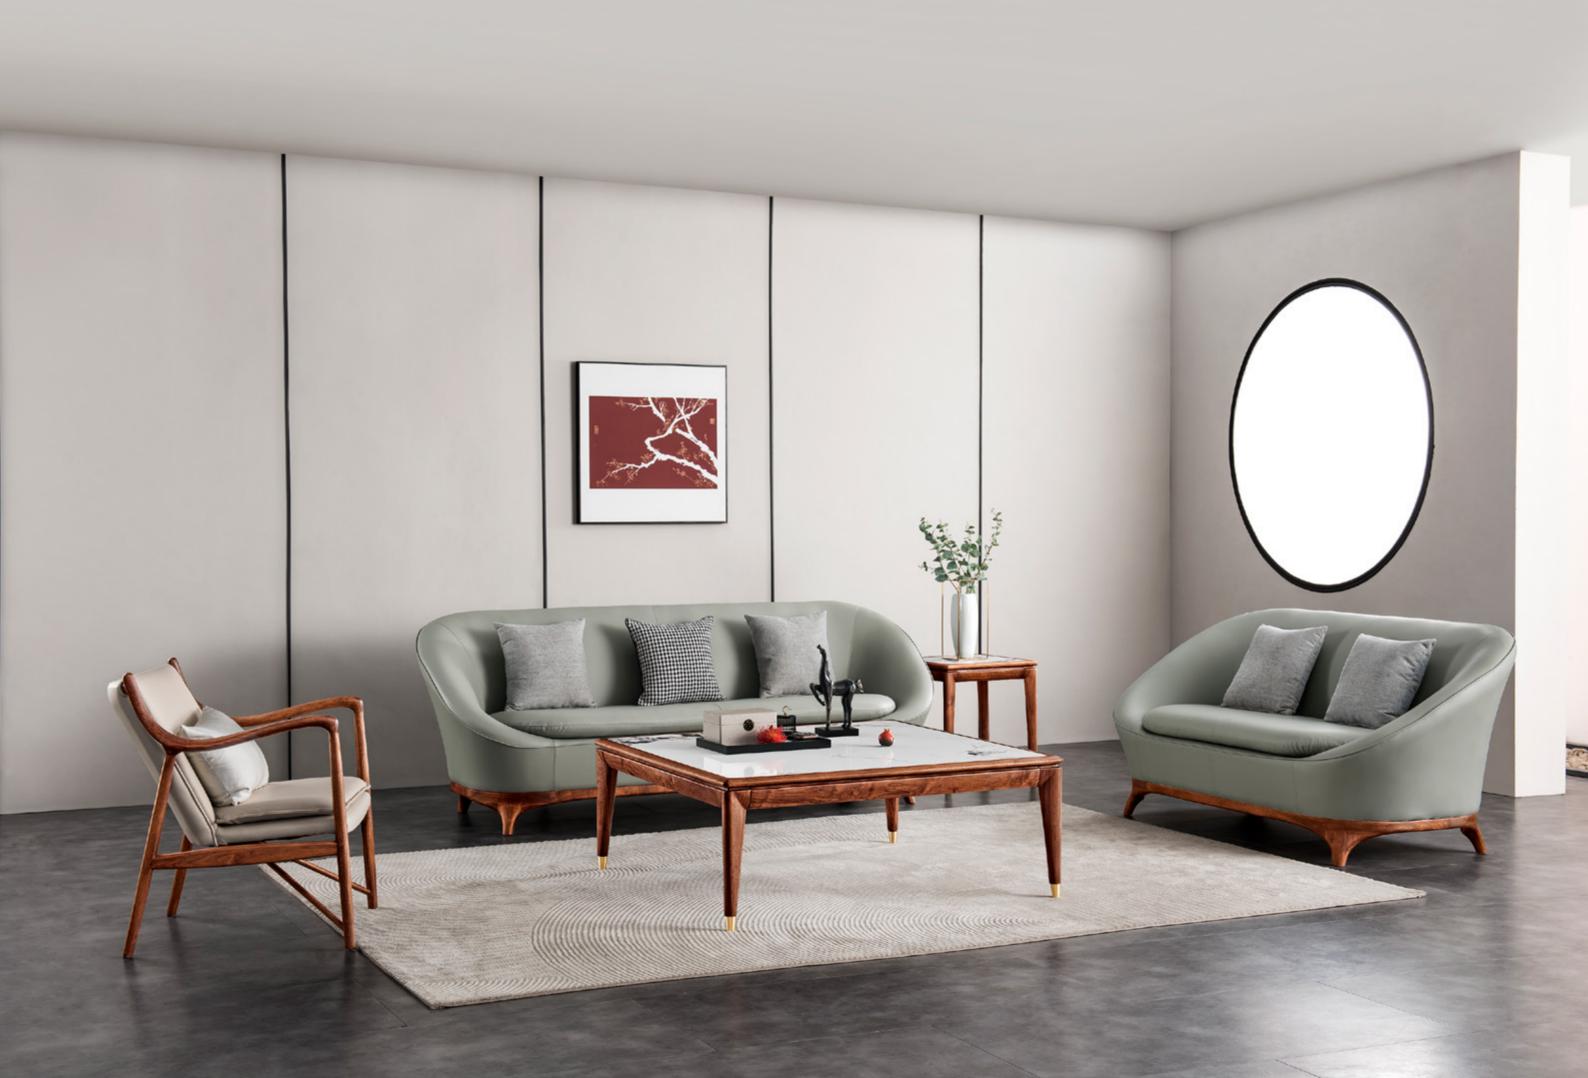

# 02

A LITTLE DISTANCE FEELTHE TEMPERATURE OF LIFE.

SIZE L3600xW1190xH958MM SIZE L430xW380xH730MM SIZE L1000xW350xH200MM

SCREEN

L3000xW50xH1930MM