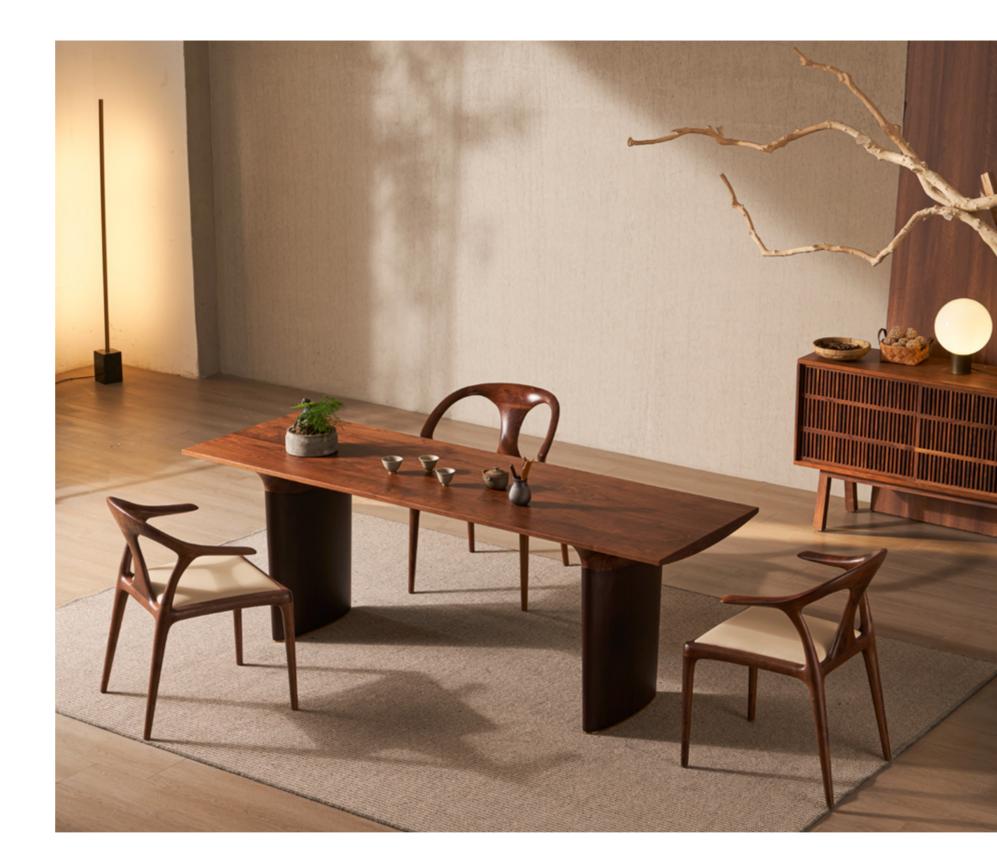

### SIZE

- : L2800xW900xH970MM
- : 1800xW900xH970MM
- : 1160xW900xH970MM

The most advanced international brand equipment is used for processing, only to create better quality furniture, and strictly control the delivery quality of each product.