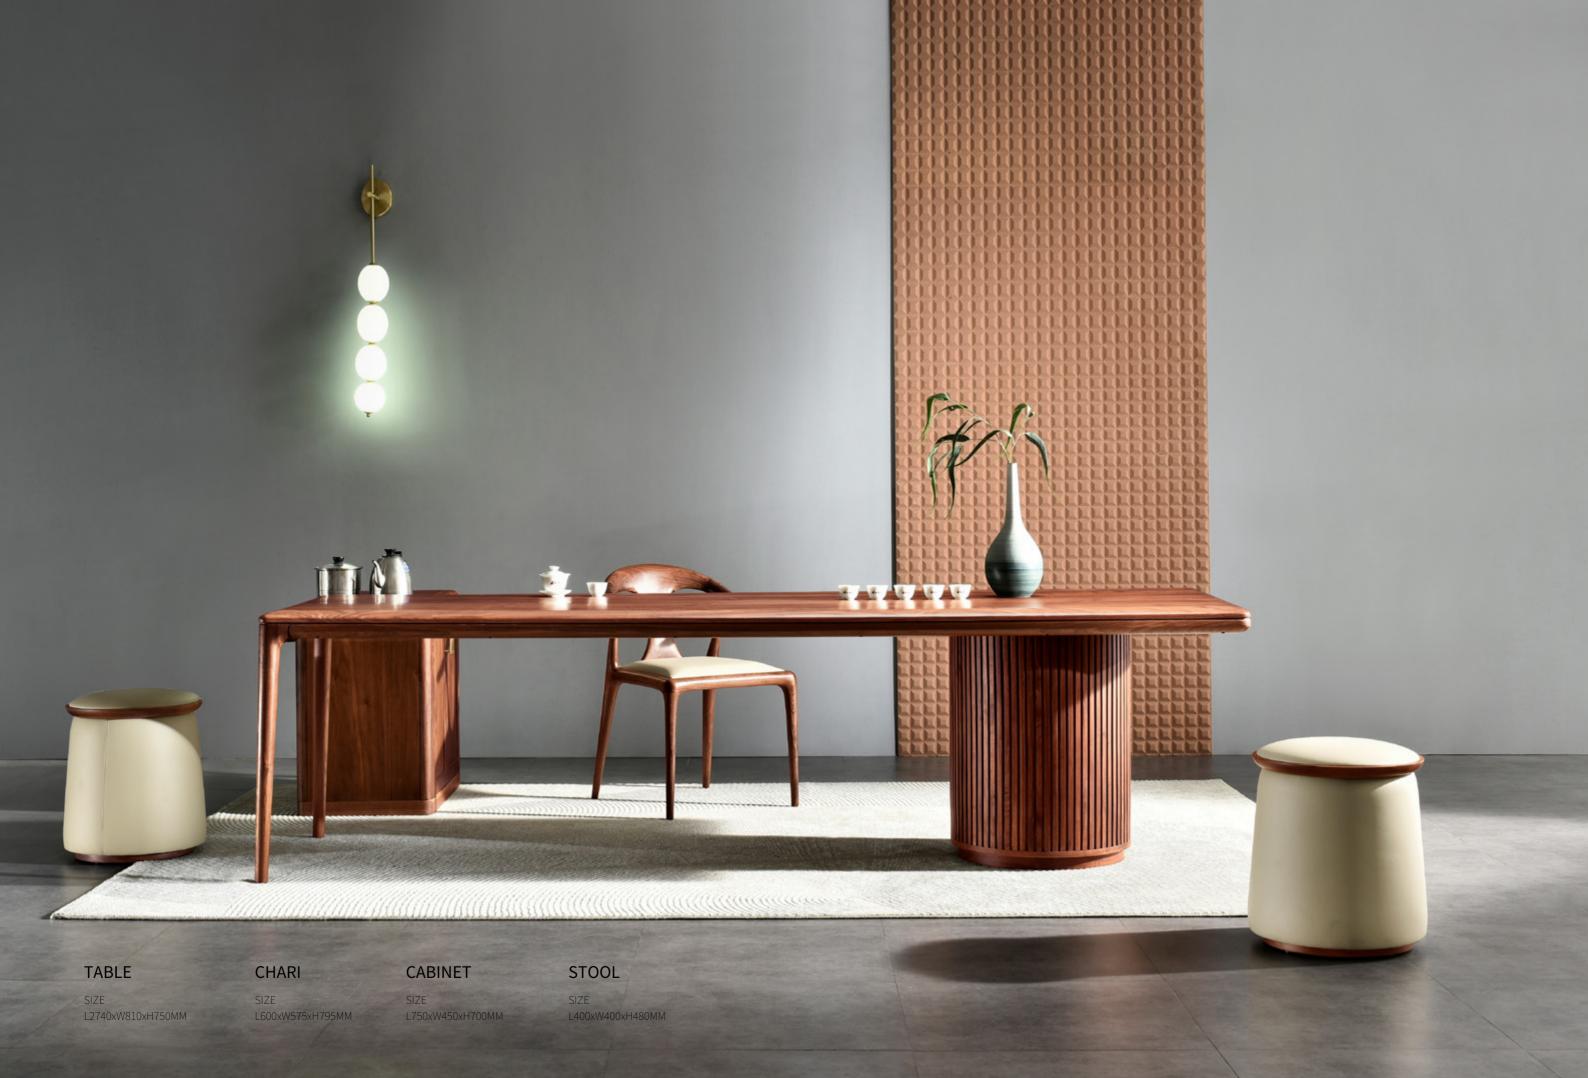

STOOL

SIZE

L450xW380xH450MM

03

A LITTLE DISTANCE FEELTHE TEMPERATURE OF LIFE.

SIZE φ2800\*750MM

The clean and neat lines coincide with the rich tea ceremony atmosphere, which makes people feel soothed and relaxed without the hustle and bustle.

The clean and neat lines coincide with the rich tea ceremony atmosphere, which makes people feel soothed and relaxed without the hustle and bustle.

SIZE L1760xW810xH750MM

## **ELEGANT TABLE**

LUXURY AND FASHION