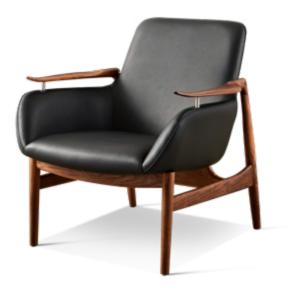

### CHARI

SIZE L860xW850xH790MM

The coherent armrest is like the wings of a swan. The lines are smooth and graceful with a sculptural beauty. The overall shape is simple and elegant, and even the outline design of the side is detailed.