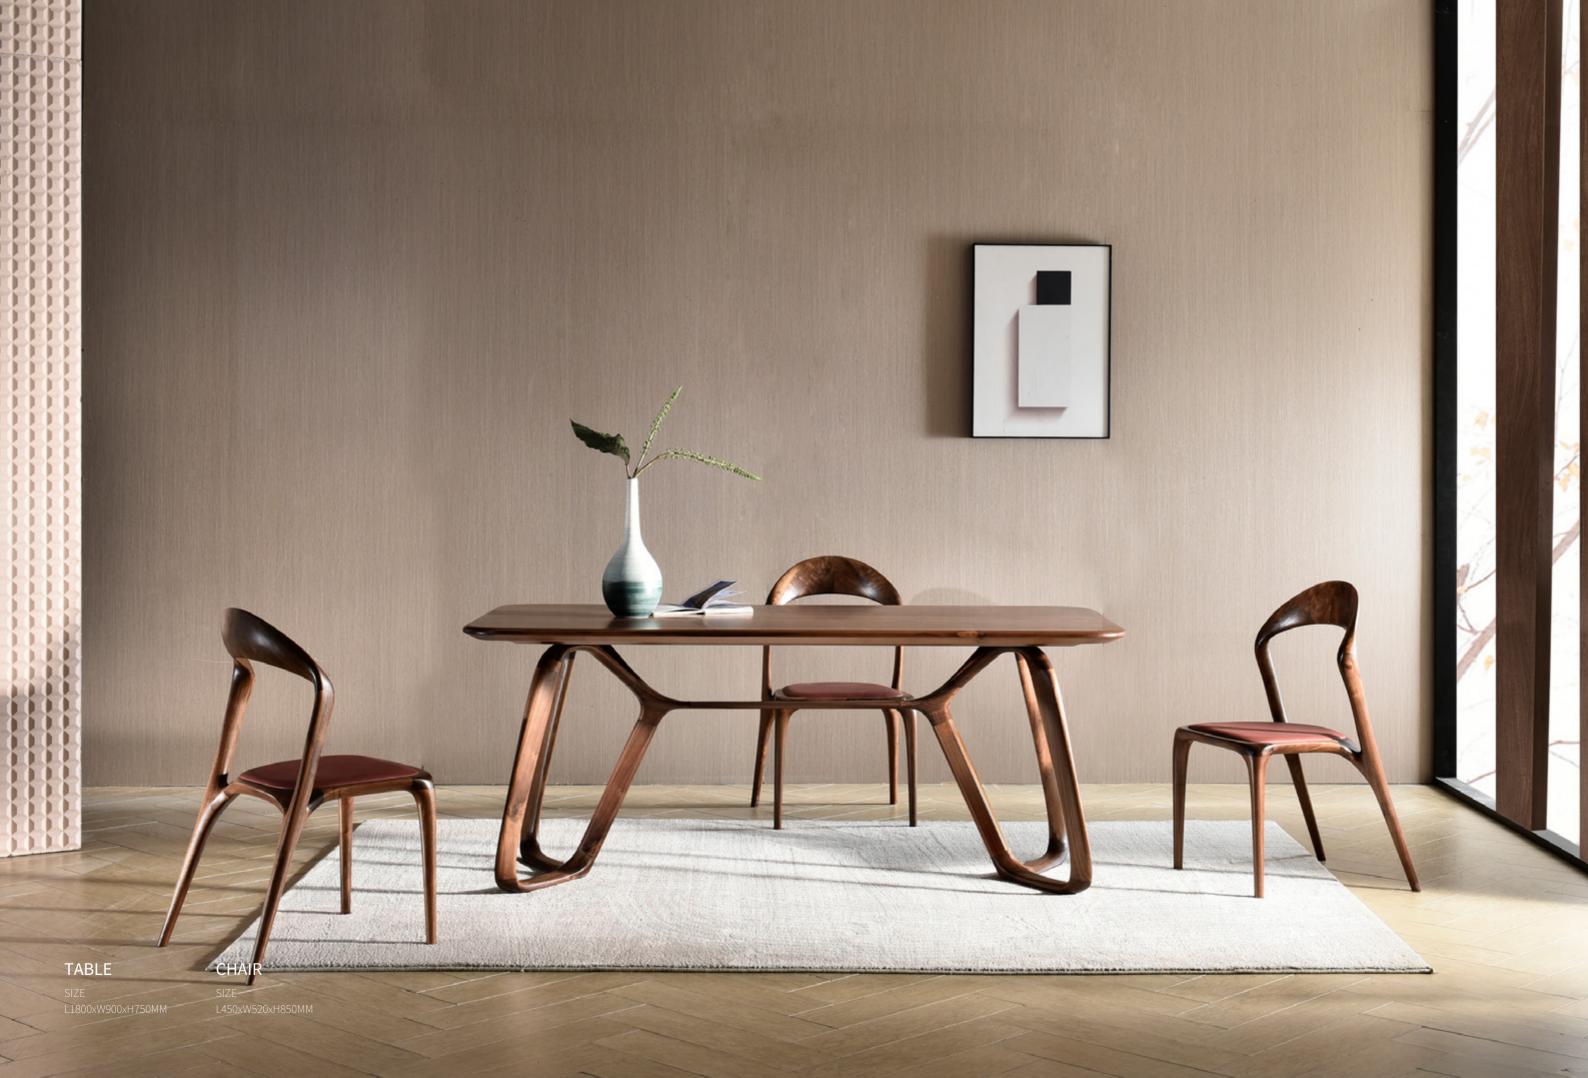

#### TABLE

SIZE

L2610xW1000xH750MM

#### CHARI

SIZE

L610xW585xH765MM

TABLE

L1800/2000/2200xW900/1000/1050xH770MM

CHAIR

SIZE

SIZE φ1730\*750MM SIZE φ1540\*750MM