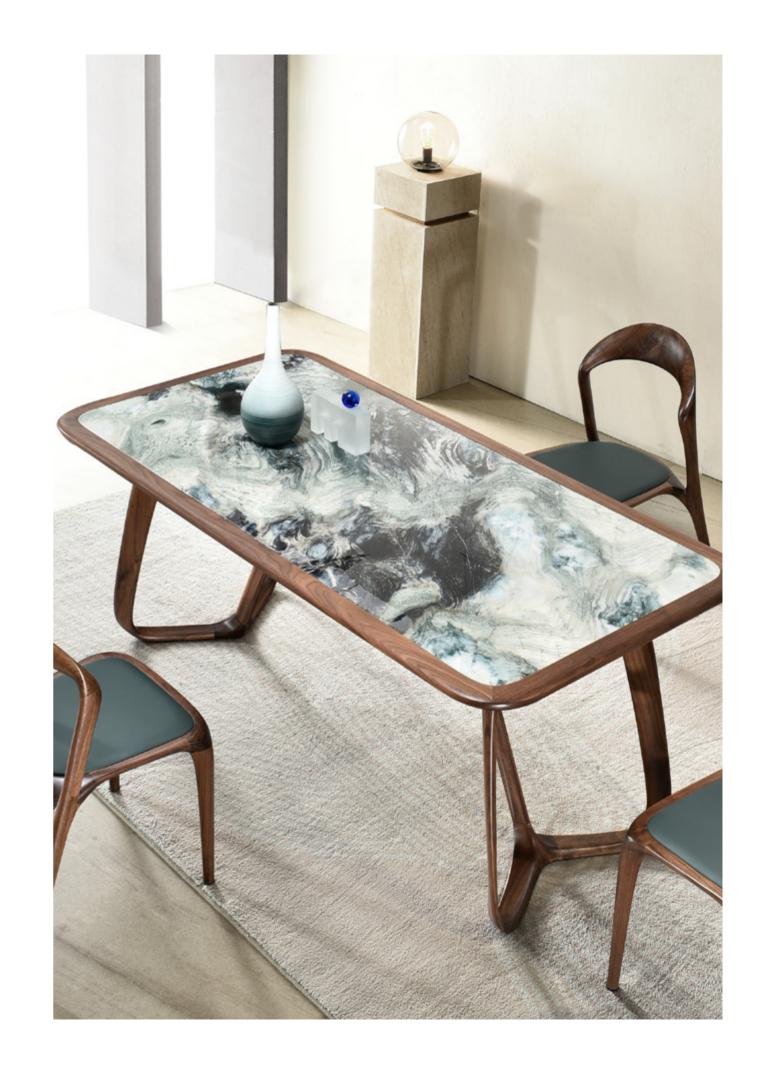

### SIZE

- : L2800xW900xH970MM
- : 1800xW900xH970MM
- : 1160xW900xH970MM

The most advanced international brand equipment is used for processing, only to create better quality furniture, and strictly control the delivery quality of each product.