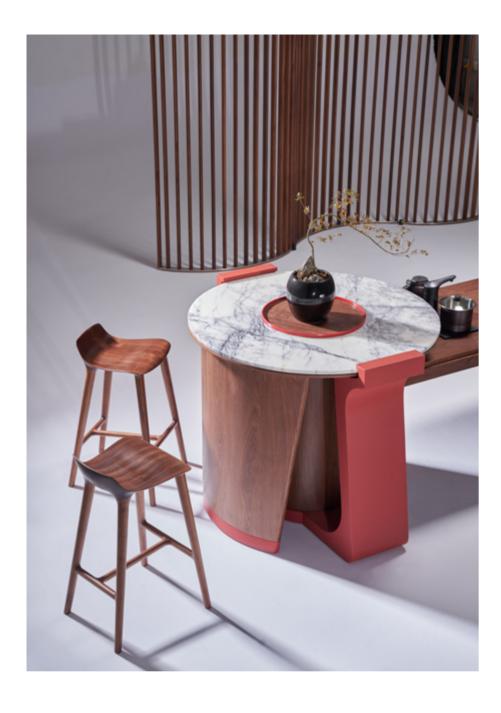

STOOL

SIZE

L450xW380xH450MM

03

A LITTLE DISTANCE FEELTHE TEMPERATURE OF LIFE.

SIZE φ2800\*750MM

The clean and neat lines coincide with the rich tea ceremony atmosphere, which makes people feel soothed and relaxed without the hustle and bustle.

The clean and neat lines coincide with the rich tea ceremony atmosphere, which makes people feel soothed and relaxed without the hustle and bustle.

SIZE L1760xW810xH750MM