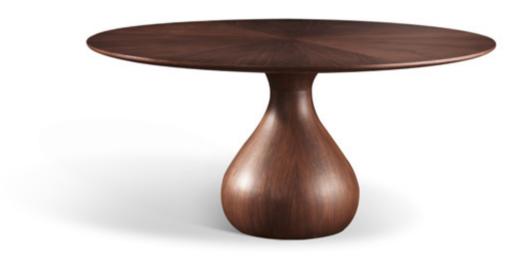

STANCE FEELTHE TEMPERATURE OF LIFE.







SIZE φ2800\*750MM

The clean and neat lines coincide with the rich tea ceremony atmosphere, which makes people feel soothed and relaxed without the hustle and bustle.



The clean and neat lines coincide with the rich tea ceremony atmosphere, which makes people feel soothed and relaxed without the hustle and bustle.

SIZE L1760xW810xH750MM







## **ELEGANT TABLE**

LUXURY AND FASHION





#### TABLE

SIZE φ1740xH750 MM







SIZE L6050xW1470xH750MM SIZE L3020xW1200xH750MM

SIZE L2410xW1080xH750MM







#### TABLE

SIZE

L2610xW1000xH750MM

#### CHARI

SIZE

L610xW585xH765MM











TABLE

L1800/2000/2200xW900/1000/1050xH770MM

CHAIR

SIZE























SIZE φ1730\*750MM SIZE φ1540\*750MM



## **ROUND TABLE**

SIZE: Φ1540xH760MM











# BETWEEN TENON AND TENON

THE FINISHING TOUCH















#### **TABLE**

SIZE L1500xW1500xH760MM



#### SEVERAL

SIZE L1300xW1300xH410MM









TABLE CHAIR

SIZE SIZE

ф1350хH760MM L460\*W540\*H910MM







#### CHARI

SIZE L575xW590xH805MM

Thecoherentarmrestislikethewingsofaswan. The lines are smoothand graceful with a sculptural beauty. Theoverall shape is simpleandelegant, and even the outlinedesign of the side is detailed.



CreatecomfortableenvironmentandtriggerlifeinspirationWith uniqueimaginativedesign,itshowstheoutlineofnewfashion,
Createacomfortable,healthy,safeandenvironment-friendly sitting experience for you.

SIZE L520xW520xH780MM L476xW530xH800MM





#### CHARI

SIZE L570xW650xH830MM







SIZE L460xW500xH810MM

Create comfortable environment and trigger