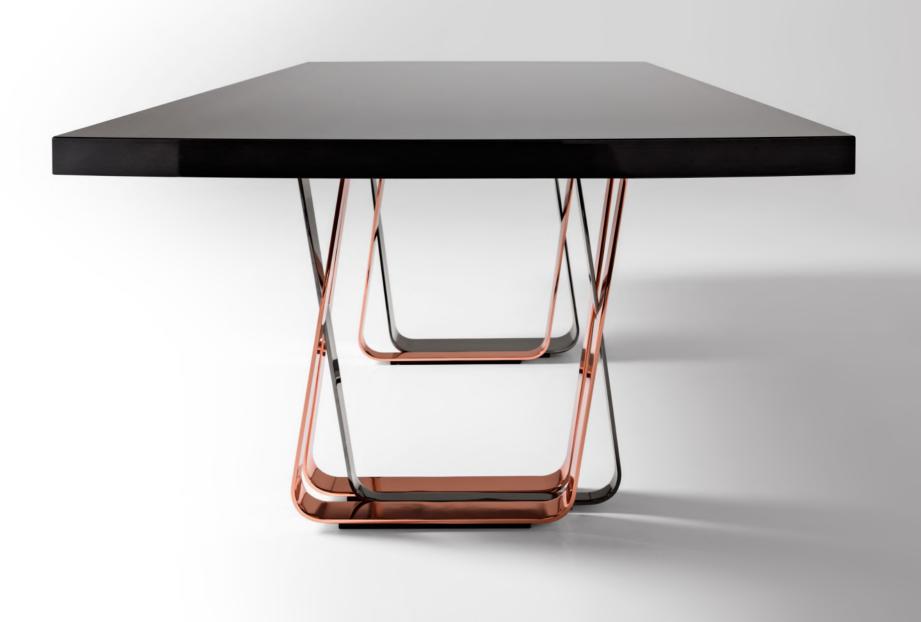

A table design incorporating geometric lines that arouse a pleasant feeling of lightness. Apparently simple, yet with a complex construction technique and accurately executed details.

The legs consist of two visually light trestles, each created using two wooden rods separated by a metal tube that supports the top. A perfect mechanism where every element slots in perfectly, without visible screws.

A work of engineering patented by the company.

The balance and stability of this minimalist structure produce an elegant design feature.
Essential, simple design combines with quality materials and precise detail, creating a decidedly modern table.

### Lines table

Nora chair