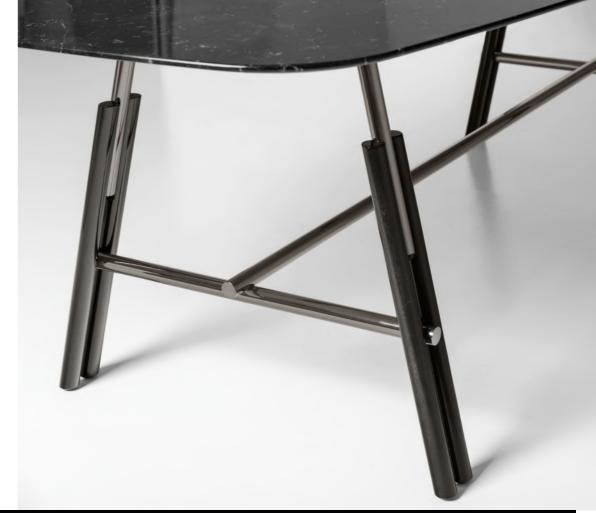

A table design incorporating geometric lines that arouse a pleasant feeling of lightness. Apparently simple, yet with a complex construction technique and accurately executed details.

The legs consist of two visually light trestles, each created using two wooden rods separated by a metal tube that supports the top. A perfect mechanism where every element slots in perfectly, without visible screws.

A work of engineering patented by the company.

The balance and stability of this minimalist structure produce an elegant design feature.
Essential, simple design combines with quality materials and precise detail, creating a decidedly modern table.