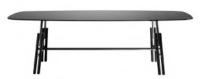

A table design incorporating geometric lines that arouse a pleasant feeling of lightness. Apparently simple, yet with a complex construction technique and accurately executed details.

The legs consist of two visually light trestles, each created using two wooden rods separated by a metal tube that supports the top. A perfect mechanism where every element slots in perfectly, without visible screws.

A work of engineering patented by the company.

The balance and stability of this minimalist structure produce an elegant design feature.
Essential, simple design combines with quality materials and precise detail, creating a decidedly modern table.

### Lines table

Nora chair