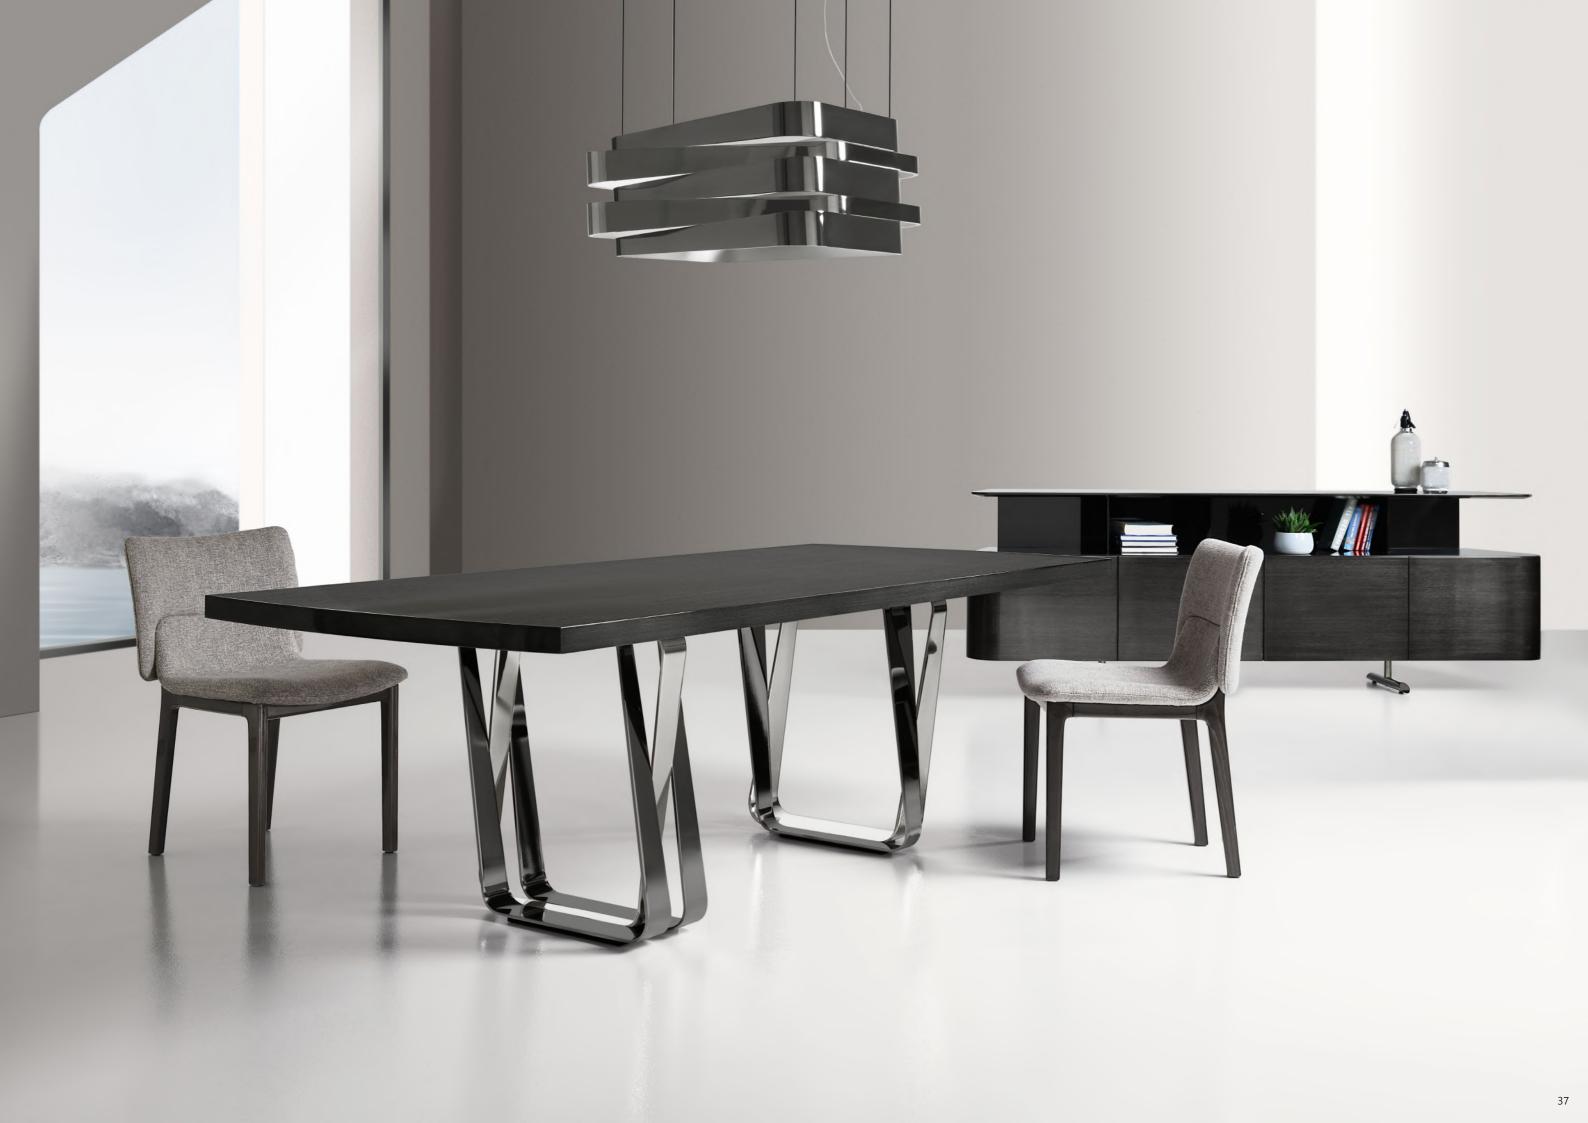

## Nora chair

Nora chair pag. 18 legs crystal black hg seat and back fabric J62

Nora chair pag. 18 legs crystal black hg seat fabric J62 back leather 853

Bend table

A modern, elegant table with striking geometric design detail.

Metal parallelograms with rounded corners create slender bands of various widths that support the table top.

Three legs on one side and two on the other evoke a sensation of movement and make the whole table design even more original. A thick wooden top adds extra character.

A dynamic, strikingly stylish table.

### Bend table

Altea chair

## Era buffet

An original and unique cabinet design. Its distinctive shape has amply rounded corners tapering off towards the back of the cabinet.

The solid, compact structure stands on round tubular feet cut on the oblique at the front.

Meticulously designed in every detail, it is a perfect choice for the living or dining area and is available in three variants: a low TV unit version; a taller version with fronts and drawers, a perfect pairing next to a table; the open shelf version for a stronger emphasis on lightness.