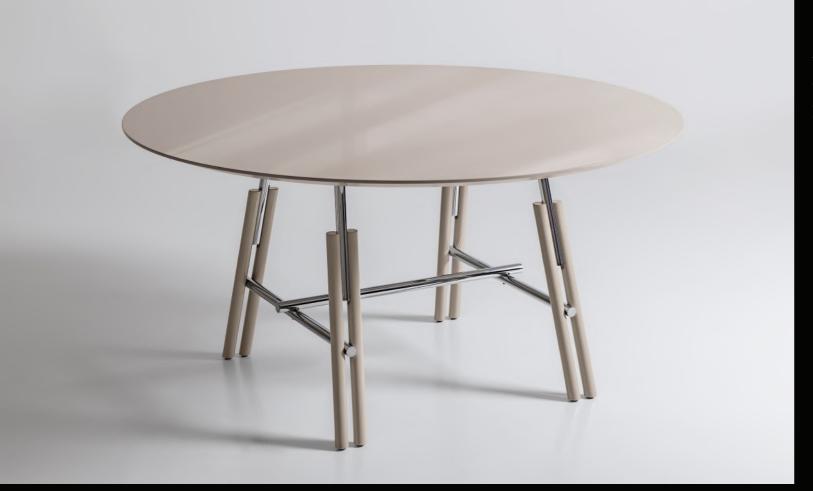

A table design incorporating geometric lines that arouse a pleasant feeling of lightness. Apparently simple, yet with a complex construction technique and accurately executed details.

The legs consist of two visually light trestles, each created using two wooden rods separated by a metal tube that supports the top. A perfect mechanism where every element slots in perfectly, without visible screws.

A work of engineering patented by the company.

The balance and stability of this minimalist structure produce an elegant design feature.
Essential, simple design combines with quality materials and precise detail, creating a decidedly modern table.