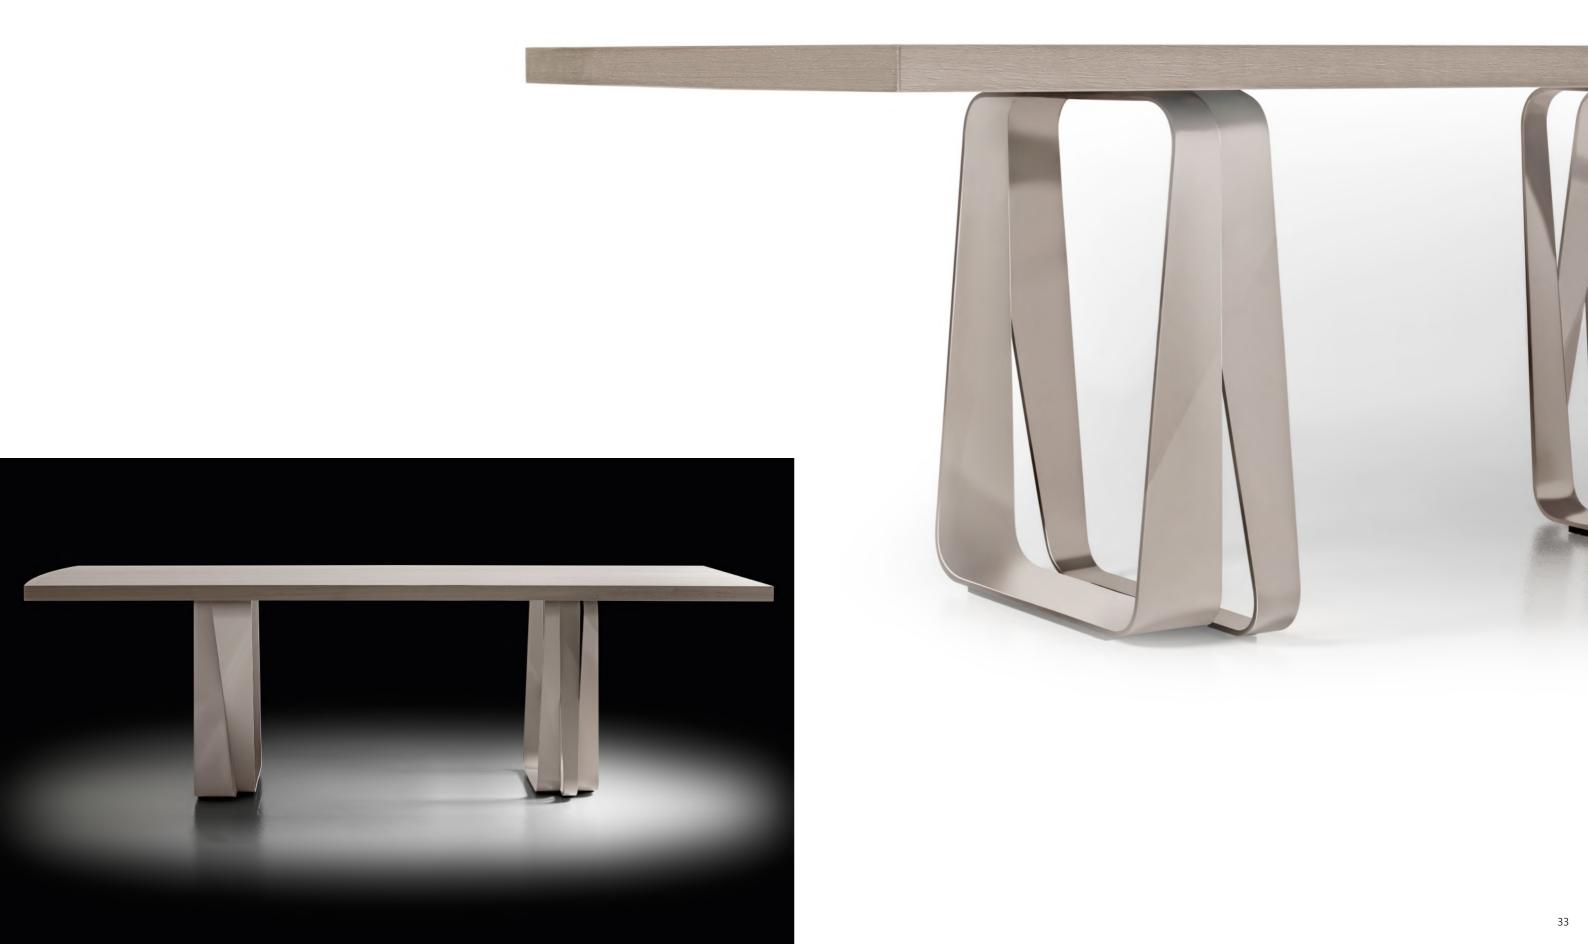

## Nora chair

Nora chair pag. 18 legs crystal black hg seat and back fabric J62

Nora chair pag. 18 legs crystal black hg seat fabric J62 back leather 853

Bend table

A modern, elegant table with striking geometric design detail.

Metal parallelograms with rounded corners create slender bands of various widths that support the table top.

Three legs on one side and two on the other evoke a sensation of movement and make the whole table design even more original. A thick wooden top adds extra character.

A dynamic, strikingly stylish table.

### Bend table

Altea chair