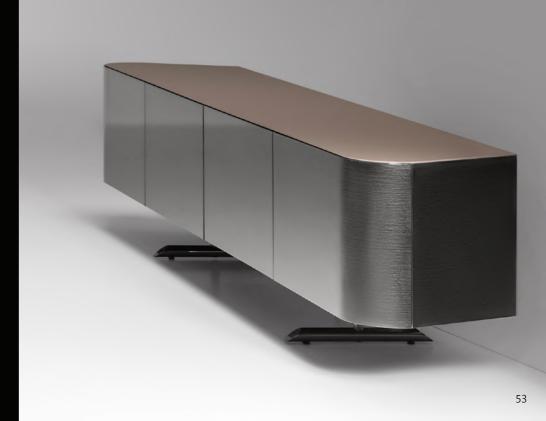

## Era buffet

An original and unique cabinet design. Its distinctive shape has amply rounded corners tapering off towards the back of the cabinet.

The solid, compact structure stands on round tubular feet cut on the oblique at the front.

Meticulously designed in every detail, it is a perfect choice for the living or dining area and is available in three variants: a low TV unit version; a taller version with fronts and drawers, a perfect pairing next to a table; the open shelf version for a stronger emphasis on lightness.

### Era buffet

Era buffet low pag. 52 legs metal black doors and structure dark grey hg