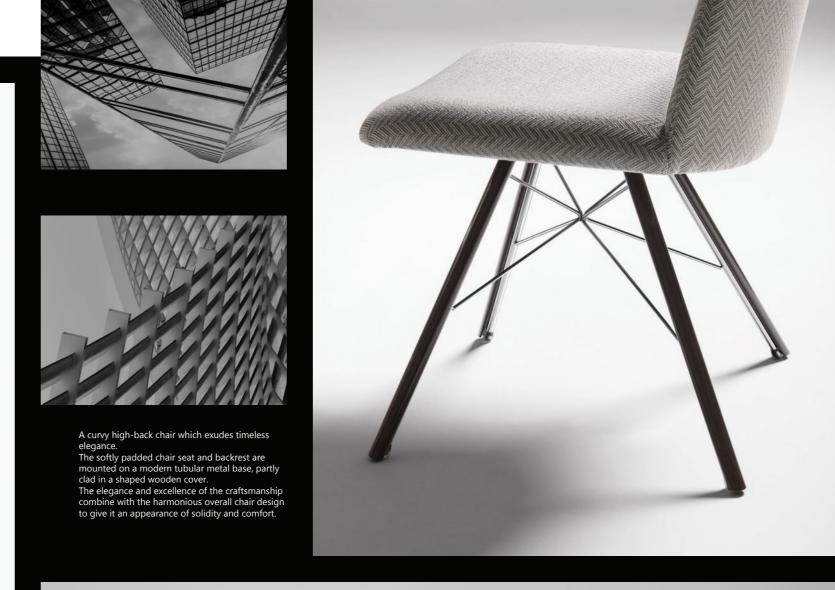

## Nora chair

Nora chair pag. 18 legs crystal black hg seat and back fabric J62

Nora chair pag. 18 legs crystal black hg seat fabric J62 back leather 853

Bend table

A modern, elegant table with striking geometric design detail.

## Altea chair

Altea chair pag. 42 legs zulu hg seat and back velvet G64