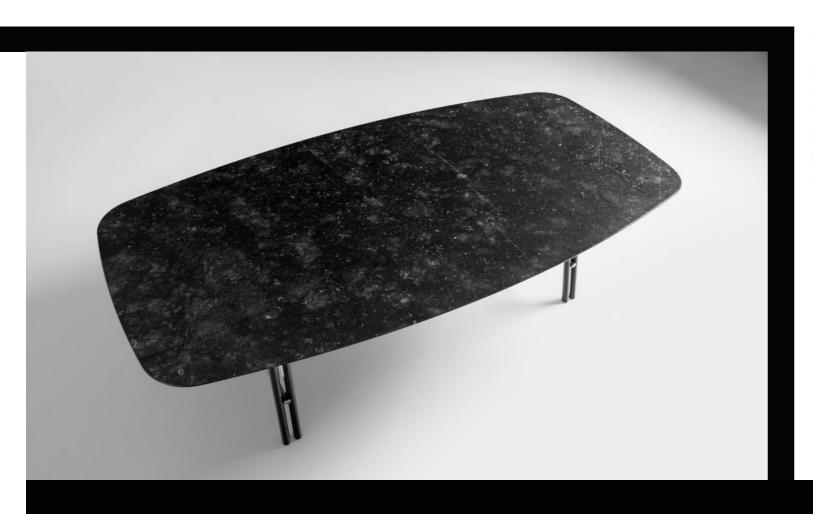

A table design incorporating geometric lines that arouse a pleasant feeling of lightness. Apparently simple, yet with a complex construction technique and accurately executed details.

The legs consist of two visually light trestles, each created using two wooden rods separated by a metal tube that supports the top. A perfect mechanism where every element slots in perfectly, without visible screws.

A work of engineering patented by the company.

The balance and stability of this minimalist structure produce an elegant design feature.
Essential, simple design combines with quality materials and precise detail, creating a decidedly modern table.