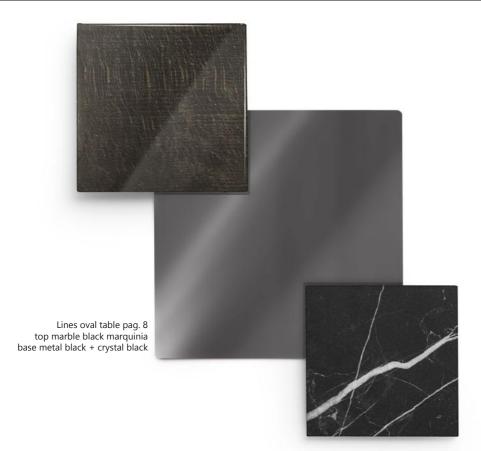

A table design incorporating geometric lines that arouse a pleasant feeling of lightness. Apparently simple, yet with a complex construction technique and accurately executed details.

The legs consist of two visually light trestles, each created using two wooden rods separated by a metal tube that supports the top. A perfect mechanism where every element slots in perfectly, without visible screws.

A work of engineering patented by the company.

The balance and stability of this minimalist structure produce an elegant design feature.
Essential, simple design combines with quality materials and precise detail, creating a decidedly modern table.