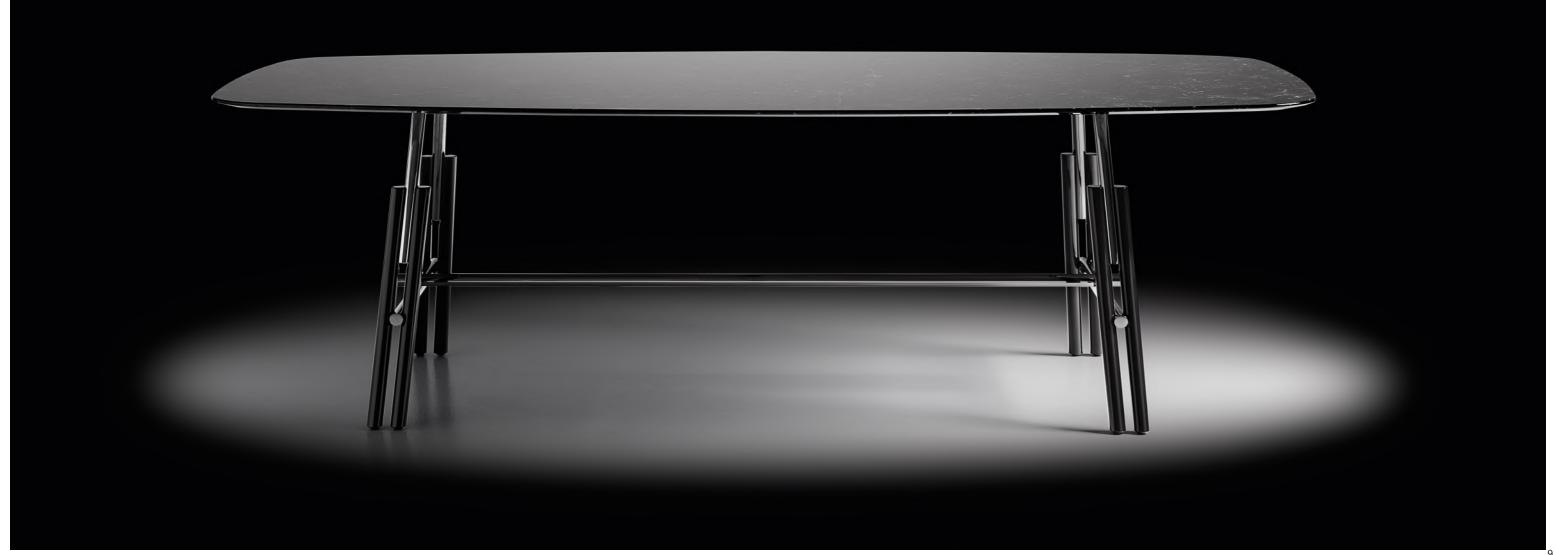

A table design incorporating geometric lines that arouse a pleasant feeling of lightness. Apparently simple, yet with a complex construction technique and accurately executed details.

The legs consist of two visually light trestles, each created using two wooden rods separated by a metal tube that supports the top. A perfect mechanism where every element slots in perfectly, without visible screws.

A work of engineering patented by the company.

The balance and stability of this minimalist structure produce an elegant design feature.
Essential, simple design combines with quality materials and precise detail, creating a decidedly modern table.