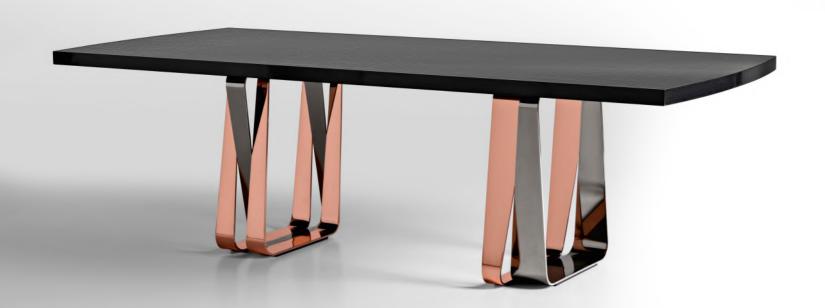

A table design incorporating geometric lines that arouse a pleasant feeling of lightness. Apparently simple, yet with a complex construction technique and accurately executed details.

The legs consist of two visually light trestles, each created using two wooden rods separated by a metal tube that supports the top. A perfect mechanism where every element slots in perfectly, without visible screws.

A work of engineering patented by the company.

The balance and stability of this minimalist structure produce an elegant design feature.
Essential, simple design combines with quality materials and precise detail, creating a decidedly modern table.

### Lines table

Nora chair