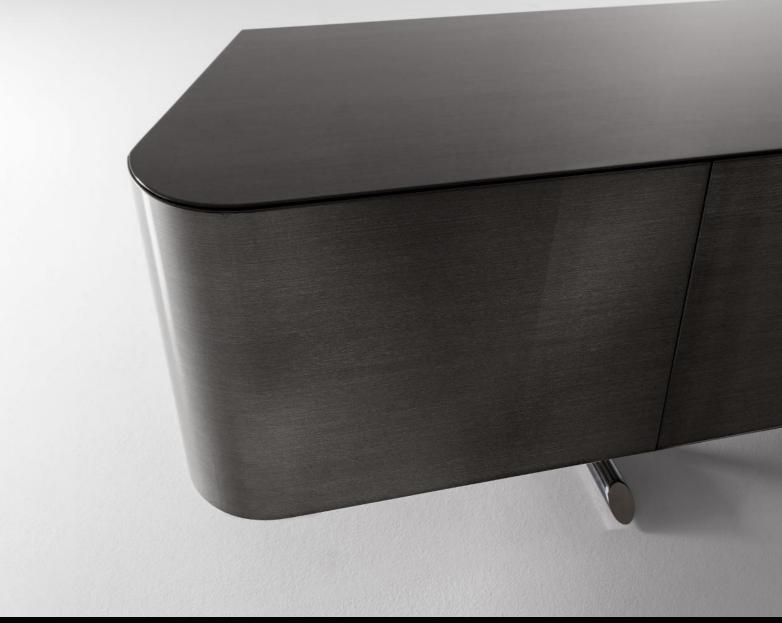

## Era buffet

An original and unique cabinet design. Its distinctive shape has amply rounded corners tapering off towards the back of the cabinet.

The solid, compact structure stands on round tubular feet cut on the oblique at the front.

Meticulously designed in every detail, it is a perfect choice for the living or dining area and is available in three variants: a low TV unit version; a taller version with fronts and drawers, a perfect pairing next to a table; the open shelf version for a stronger emphasis on lightness.