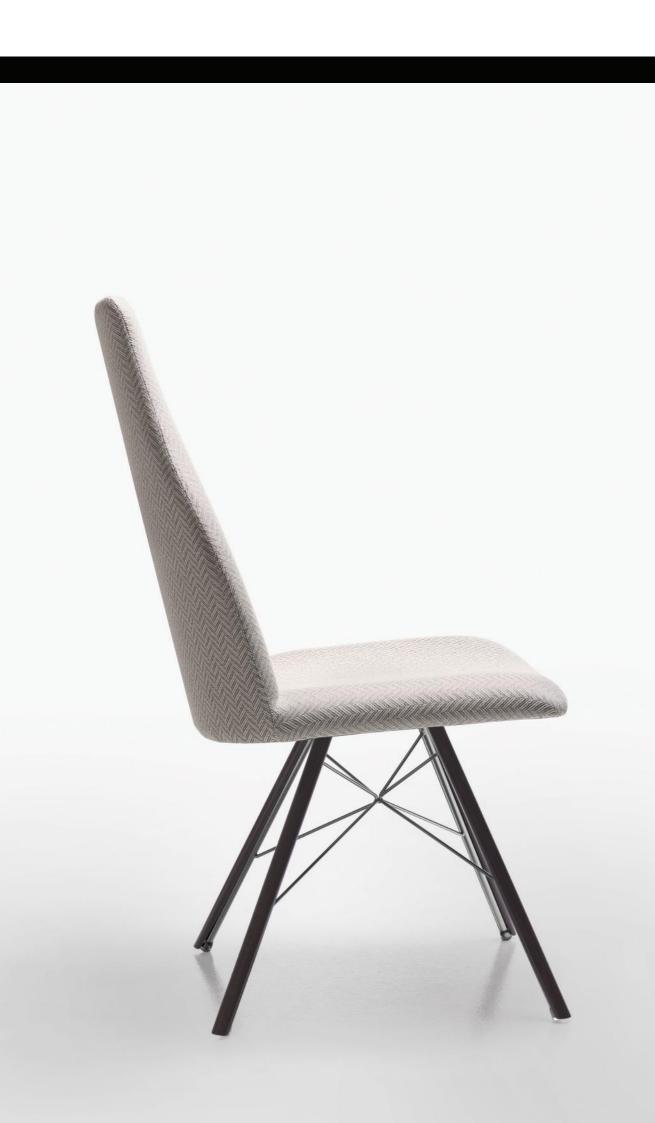

## Nora chair

Nora chair pag. 18 legs crystal black hg seat and back fabric J62

Nora chair pag. 18 legs crystal black hg seat fabric J62 back leather 853

Bend table

A modern, elegant table with striking geometric design detail.

## Altea chair

Altea chair pag. 42 legs zulu hg seat and back velvet G64