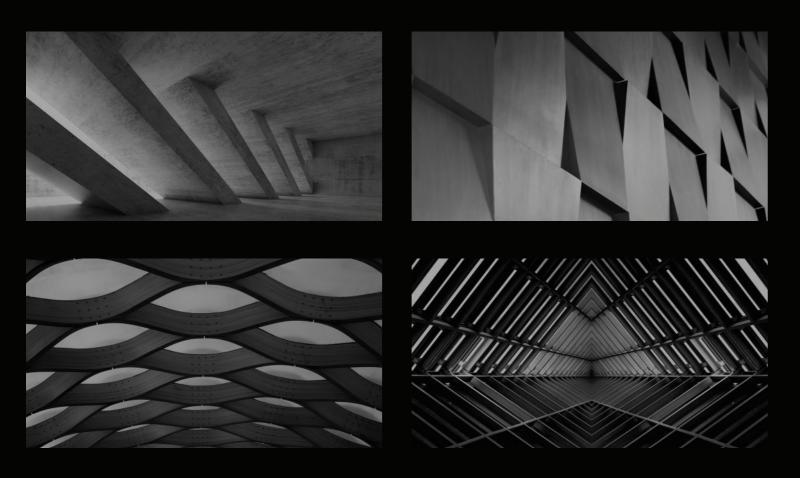

## Sign collection

The new Costantini collection, designed by Giuseppe Viganò and Studio Viganò, explores modern design without foregoing the company's hallmark traits.

Sign aims to be an elegant, tasteful collection derived from an artistic style, an architectural expression that forms the basis of the mood of the design.

Inspiration drawn from the world of architecture becomes the approach for a modern yet luxurious style. Minimal

chic is also transmitted via the use of valuable materials and meticulous details.

Tables, chairs, furniture and accessories unite harmoniously despite their bold, distinctive styles. Furniture with original, sophisticated design that creates a new, engaging atmosphere.