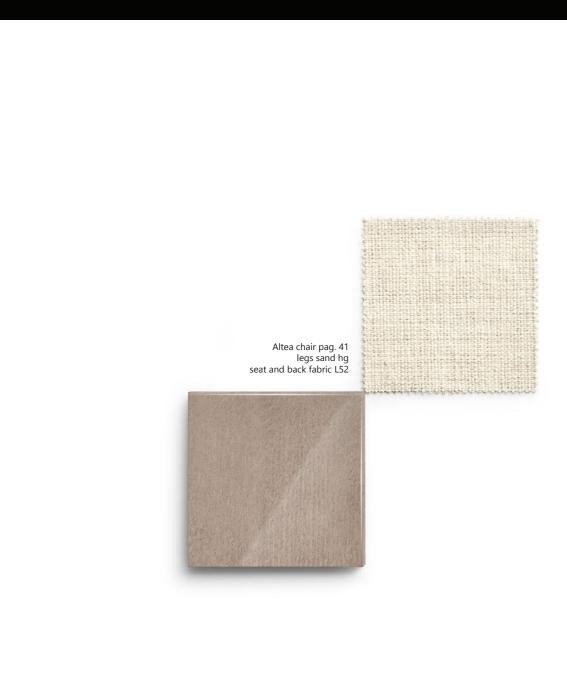

ial, simple design combines with quality materials and precise detail, creating a decidedly modern table.







### Lines table













Nora chair

















## Nora chair

Nora chair pag. 18 legs crystal black hg seat and back fabric J62





Nora chair pag. 18 legs crystal black hg seat fabric J62 back leather 853











Bend table













A modern, elegant table with striking geometric design detail.

Metal parallelograms with rounded corners create slender bands of various widths that support the table top.

Three legs on one side and two on the other evoke a sensation of movement and make the whole table design even more original. A thick wooden top adds extra character.

A dynamic, strikingly stylish table.



### Bend table

















Altea chair













## Altea chair



Altea chair pag. 42 legs zulu hg seat and back velvet G64





## Era buffet





An original and unique cabinet design. Its distinctive shape has amply rounded corners tapering off towards the back of the cabinet.

The solid, compact structure stands on round tubular feet cut on the oblique at the front.









Meticulously designed in every detail, it is a perfect choice for the living or dining area and is available in three variants: a low TV unit version; a taller version with fronts and drawers, a perfect pairing next to a table; the open shelf version for a stronger emphasis on lightness.



### Era buffet







Era buffet low pag. 52 legs metal black doors and structure dark grey hg





# Technical drawings

#### Lines table



Oval marble top

Oval wooden