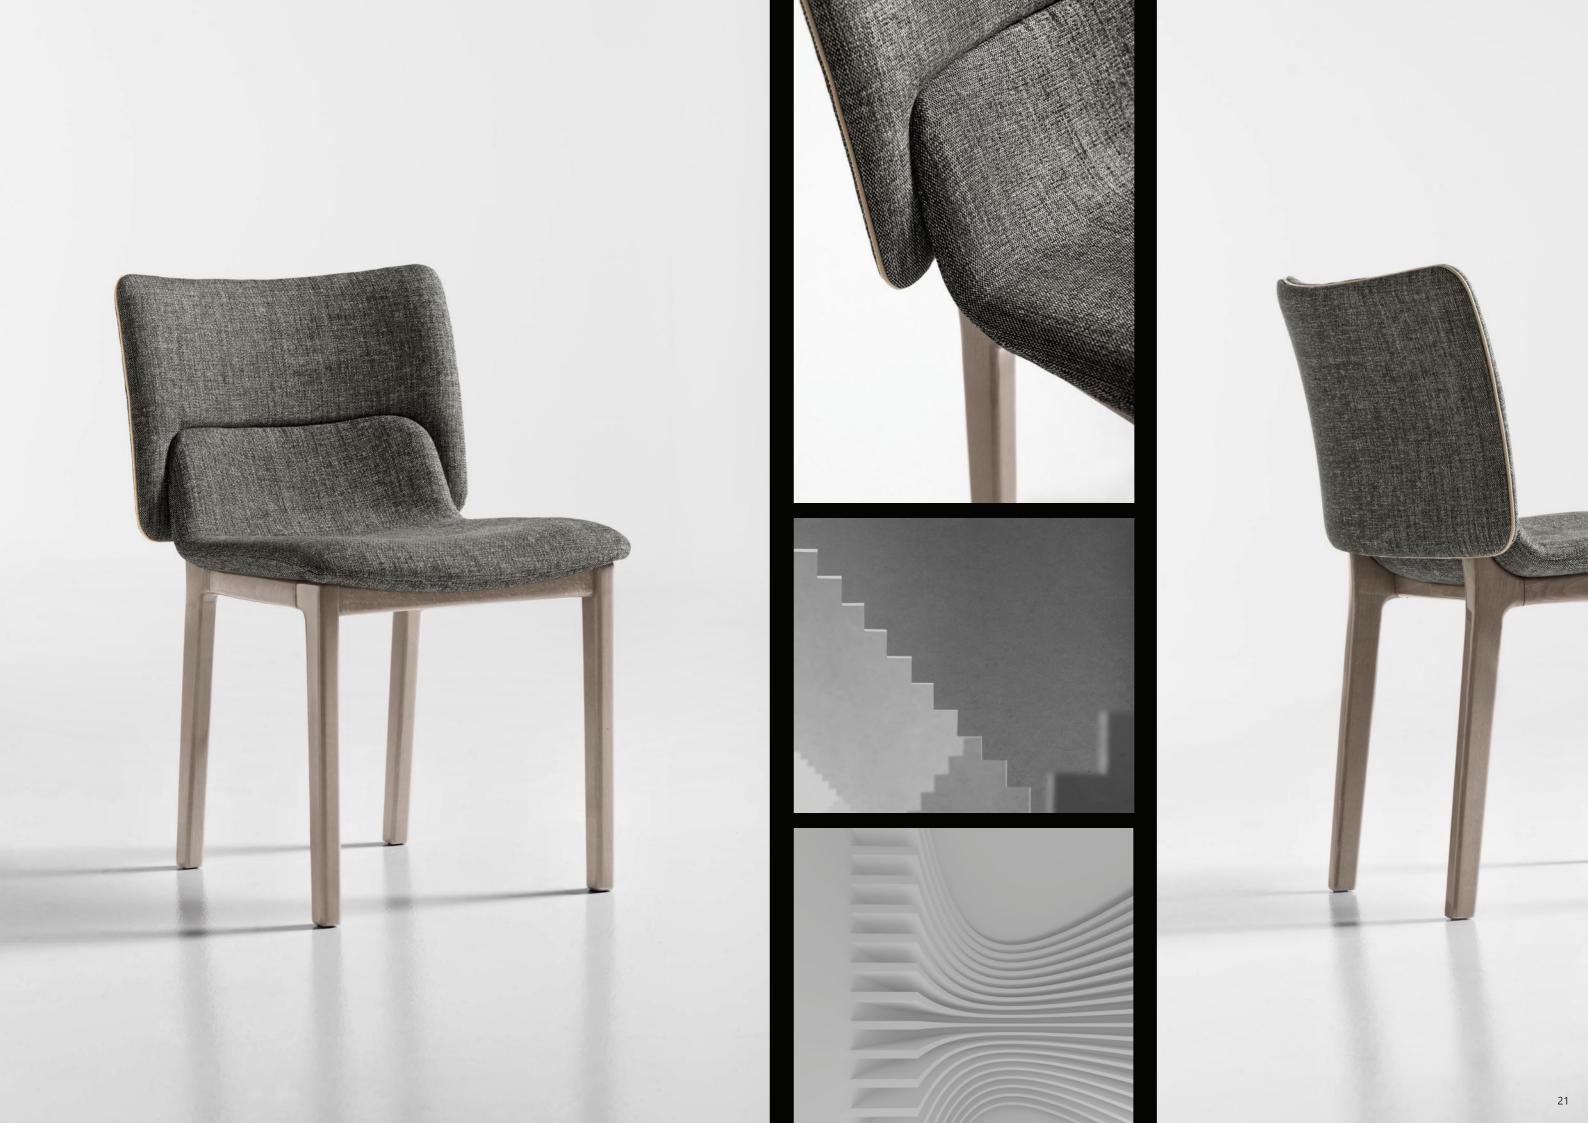

## Nora chair

Nora chair pag. 18 legs crystal black hg seat and back fabric J62

Nora chair pag. 18 legs crystal black hg seat fabric J62 back leather 853

Bend table

A modern, elegant table with striking geometric design detail.