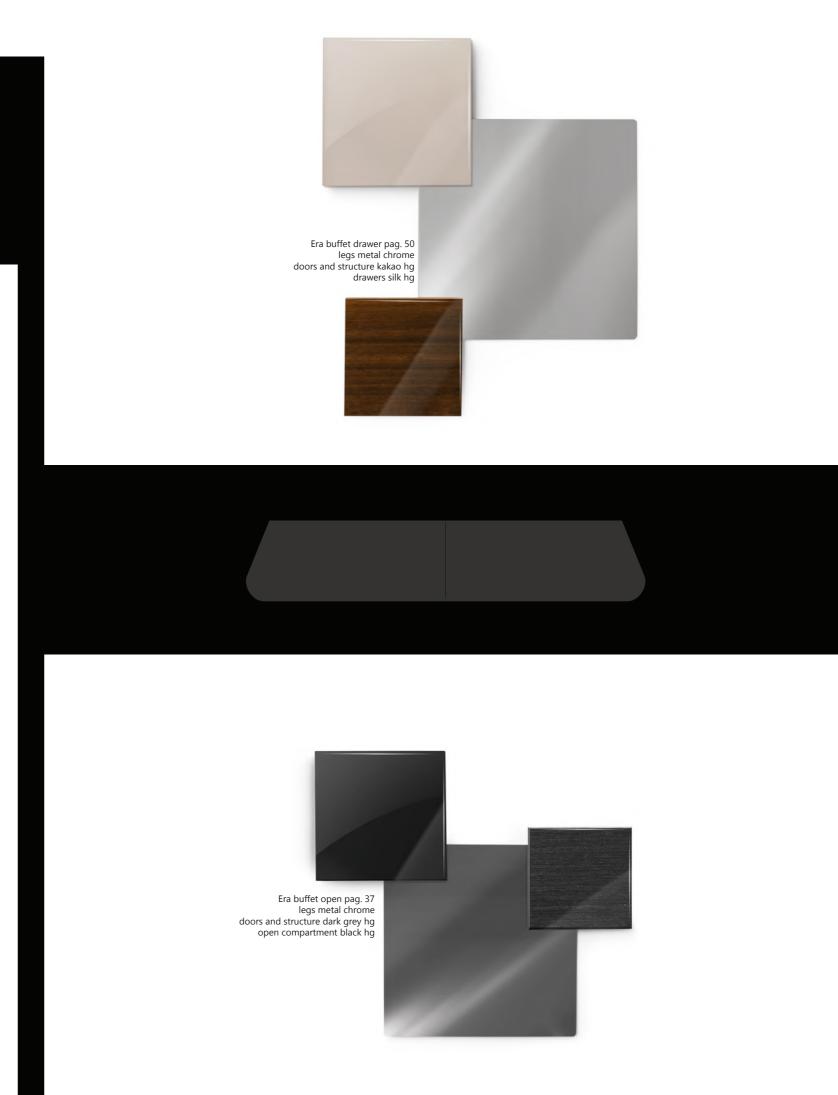

### Era buffet

Era buffet low pag. 52 legs metal black doors and structure dark grey hg