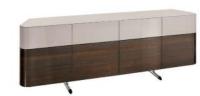

## Era buffet

An original and unique cabinet design. Its distinctive shape has amply rounded corners tapering off towards the back of the cabinet.

The solid, compact structure stands on round tubular feet cut on the oblique at the front.

Meticulously designed in every detail, it is a perfect choice for the living or dining area and is available in three variants: a low TV unit version; a taller version with fronts and drawers, a perfect pairing next to a table; the open shelf version for a stronger emphasis on lightness.

### Era buffet

Era buffet low pag. 52 legs metal black doors and structure dark grey hg

#### Era buffet low

cm L.240 D.48 H.58 inch L.94 <sup>1/2</sup> D.19 H.23

Photo Daniel Bizzozzero 4ZFOTO

> Prepress Monogramma

Print Grafica Gioia