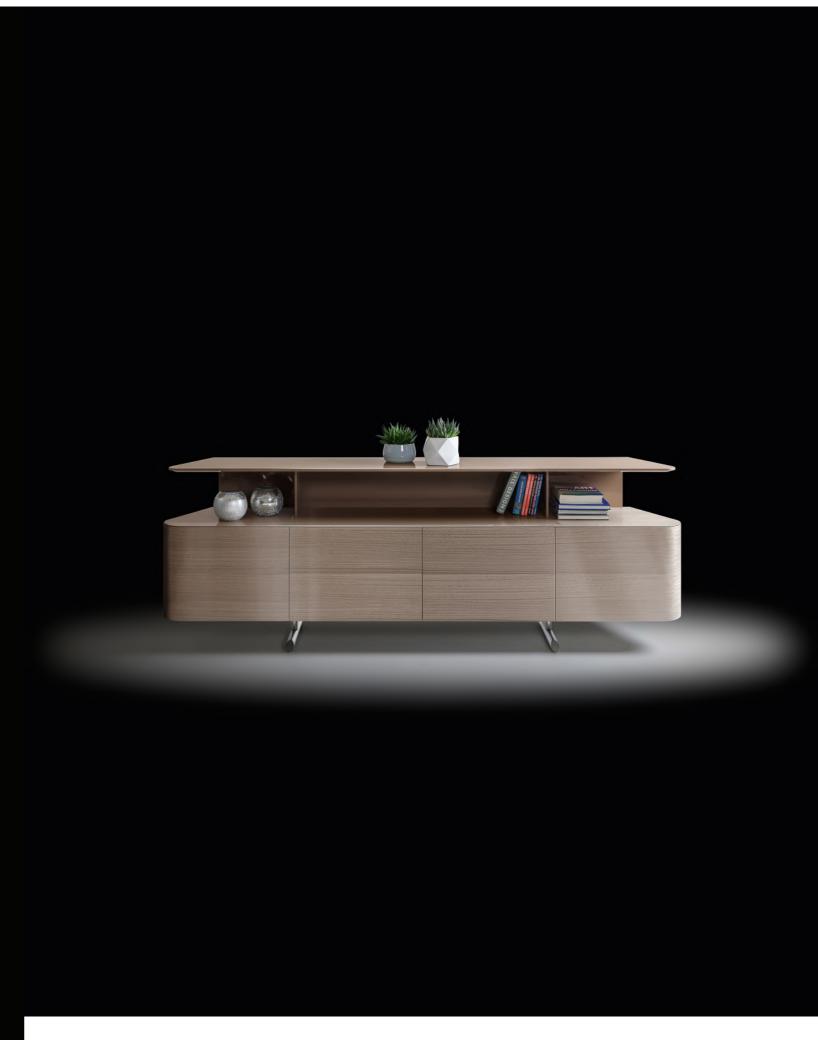

## Era buffet

An original and unique cabinet design. Its distinctive shape has amply rounded corners tapering off towards the back of the cabinet.

The solid, compact structure stands on round tubular feet cut on the oblique at the front.

Meticulously designed in every detail, it is a perfect choice for the living or dining area and is available in three variants: a low TV unit version; a taller version with fronts and drawers, a perfect pairing next to a table; the open shelf version for a stronger emphasis on lightness.

### Era buffet

Era buffet low pag. 52 legs metal black doors and structure dark grey hg