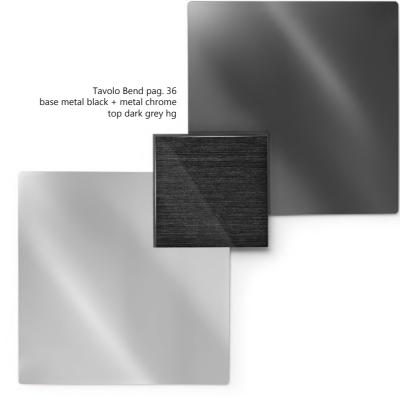

## Nora chair

Nora chair pag. 18 legs crystal black hg seat and back fabric J62

Nora chair pag. 18 legs crystal black hg seat fabric J62 back leather 853

Bend table

A modern, elegant table with striking geometric design detail.

Metal parallelograms with rounded corners create slender bands of various widths that support the table top.

Three legs on one side and two on the other evoke a sensation of movement and make the whole table design even more original. A thick wooden top adds extra character.

A dynamic, strikingly stylish table.

### Bend table

Altea chair