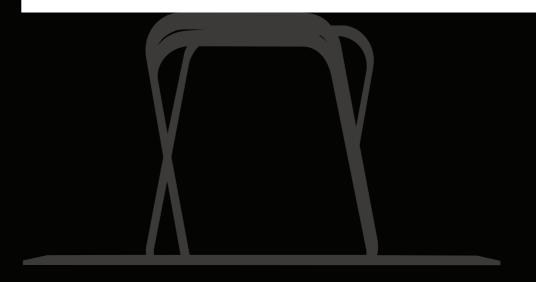

A table design incorporating geometric lines that arouse a pleasant feeling of lightness. Apparently simple, yet with a complex construction technique and accurately executed details.

The legs consist of two visually light trestles, each created using two wooden rods separated by a metal tube that supports the top. A perfect mechanism where every element slots in perfectly, without visible screws.

A work of engineering patented by the company.

The balance and stability of this minimalist structure produce an elegant design feature.
Essential, simple design combines with quality materials and precise detail, creating a decidedly modern table.