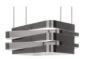

#### Bend chandelier

cm L.70 W.62 H.34 inch L.27  $^{1/2}$  W.24  $^{1/2}$  H.13  $^{1/4}$ 