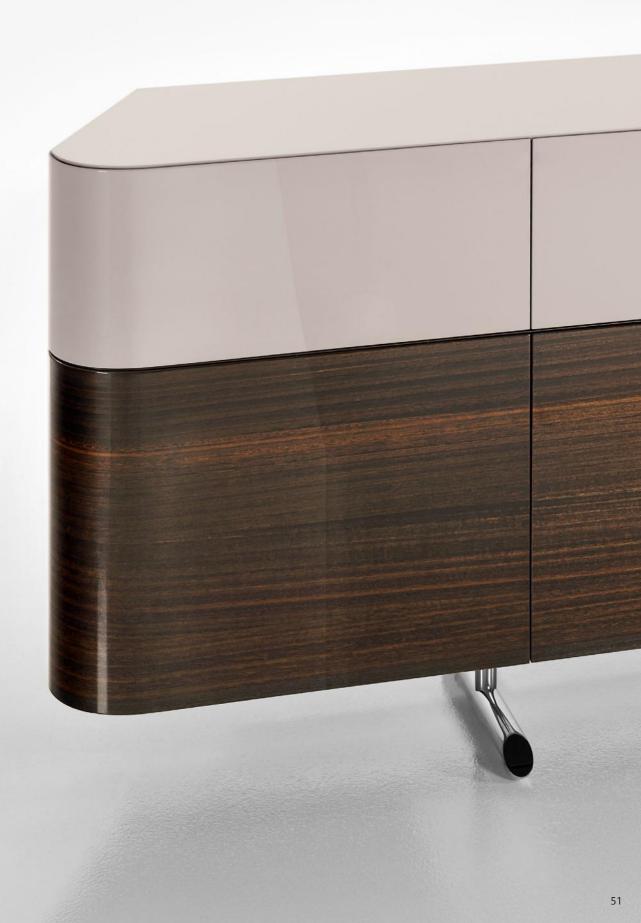

## Era buffet

An original and unique cabinet design. Its distinctive shape has amply rounded corners tapering off towards the back of the cabinet.

The solid, compact structure stands on round tubular feet cut on the oblique at the front.

Meticulously designed in every detail, it is a perfect choice for the living or dining area and is available in three variants: a low TV unit version; a taller version with fronts and drawers, a perfect pairing next to a table; the open shelf version for a stronger emphasis on lightness.