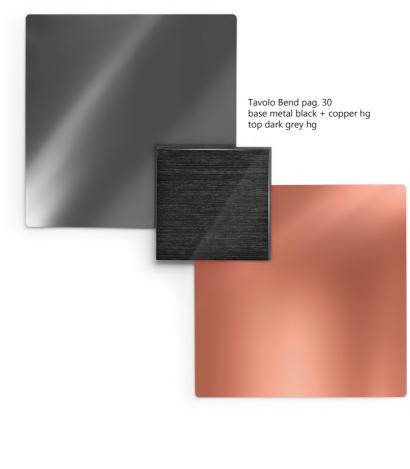

elegant design feature.
Essential, simple design combines with quality materials and precise detail, creating a decidedly modern table.







### Lines table













Nora chair

















## Nora chair

Nora chair pag. 18 legs crystal black hg seat and back fabric J62





Nora chair pag. 18 legs crystal black hg seat fabric J62 back leather 853











Bend table













A modern, elegant table with striking geometric design detail.

Metal parallelograms with rounded corners create slender bands of various widths that support the table top.

Three legs on one side and two on the other evoke a sensation of movement and make the whole table design even more original. A thick wooden top adds extra character.

A dynamic, strikingly stylish table.



### Bend table

















Altea chair













## Altea chair



Altea chair pag. 42 legs zulu hg seat and back velvet G64





## Era buffet





An original and unique cabinet design. Its distinctive shape has amply rounded corners tapering off towards the back of the cabinet.

The solid, compact structure stands on round tubular feet cut on the oblique at the front.









Meticulously designed in every detail, it is a perfect choice for the living or dining area and is available in three variants: a low TV unit version; a taller version with fronts and drawers, a perfect pairing next to a table; the open shelf version for a stronger emphasis on lightness.



### Era buffet







Era buffet low pag. 52 legs metal black doors and structure dark grey hg





# Technical drawings

#### Lines table