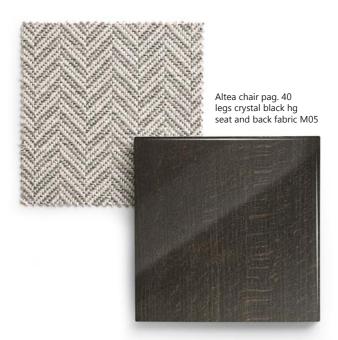

## Nora chair

Nora chair pag. 18 legs crystal black hg seat and back fabric J62

Nora chair pag. 18 legs crystal black hg seat fabric J62 back leather 853

Bend table

A modern, elegant table with striking geometric design detail.