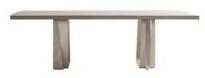

Metal parallelograms with rounded corners create slender bands of various widths that support the table top.

Three legs on one side and two on the other evoke a sensation of movement and make the whole table design even more original. A thick wooden top adds extra character.

A dynamic, strikingly stylish table.

### Bend table

Altea chair