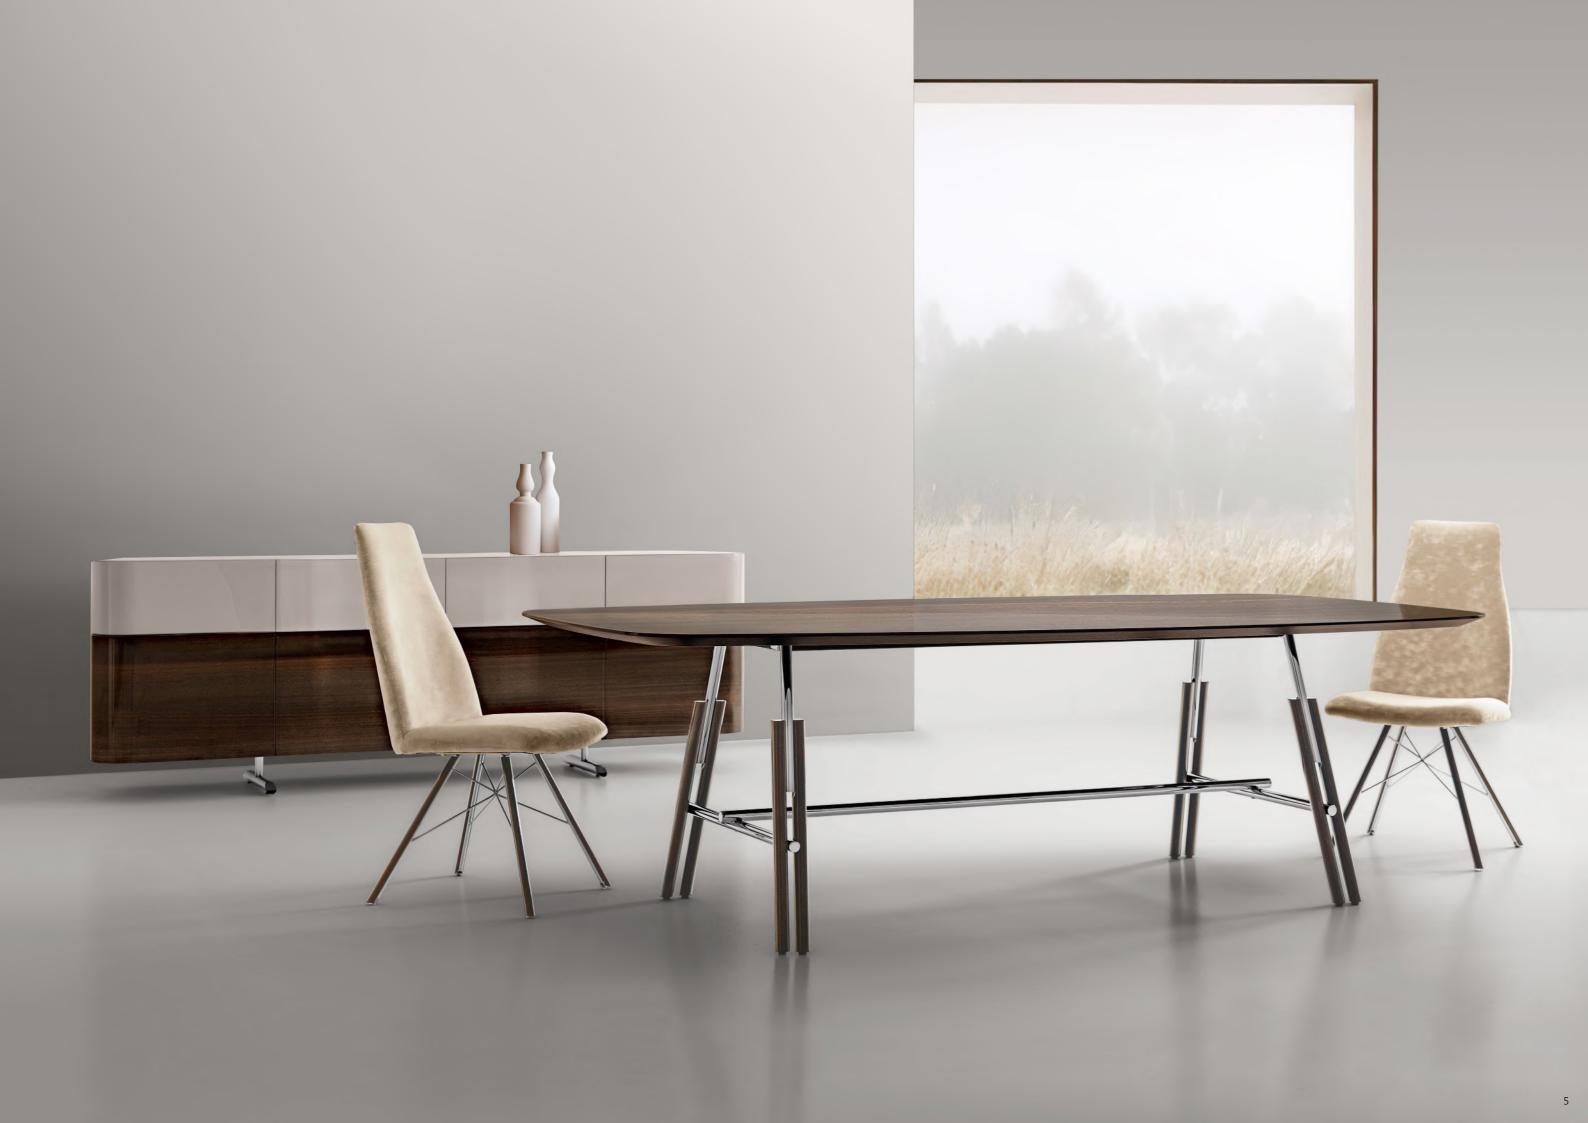

A table design incorporating geometric lines that arouse a pleasant feeling of lightness. Apparently simple, yet with a complex construction technique and accurately executed details.

The legs consist of two visually light trestles, each created using two wooden rods separated by a metal tube that supports the top. A perfect mechanism where every element slots in perfectly, without visible screws.

A work of engineering patented by the company.

The balance and stability of this minimalist structure produce an elegant design feature.
Essential, simple design combines with quality materials and precise detail, creating a decidedly modern table.

### Lines table

Nora chair