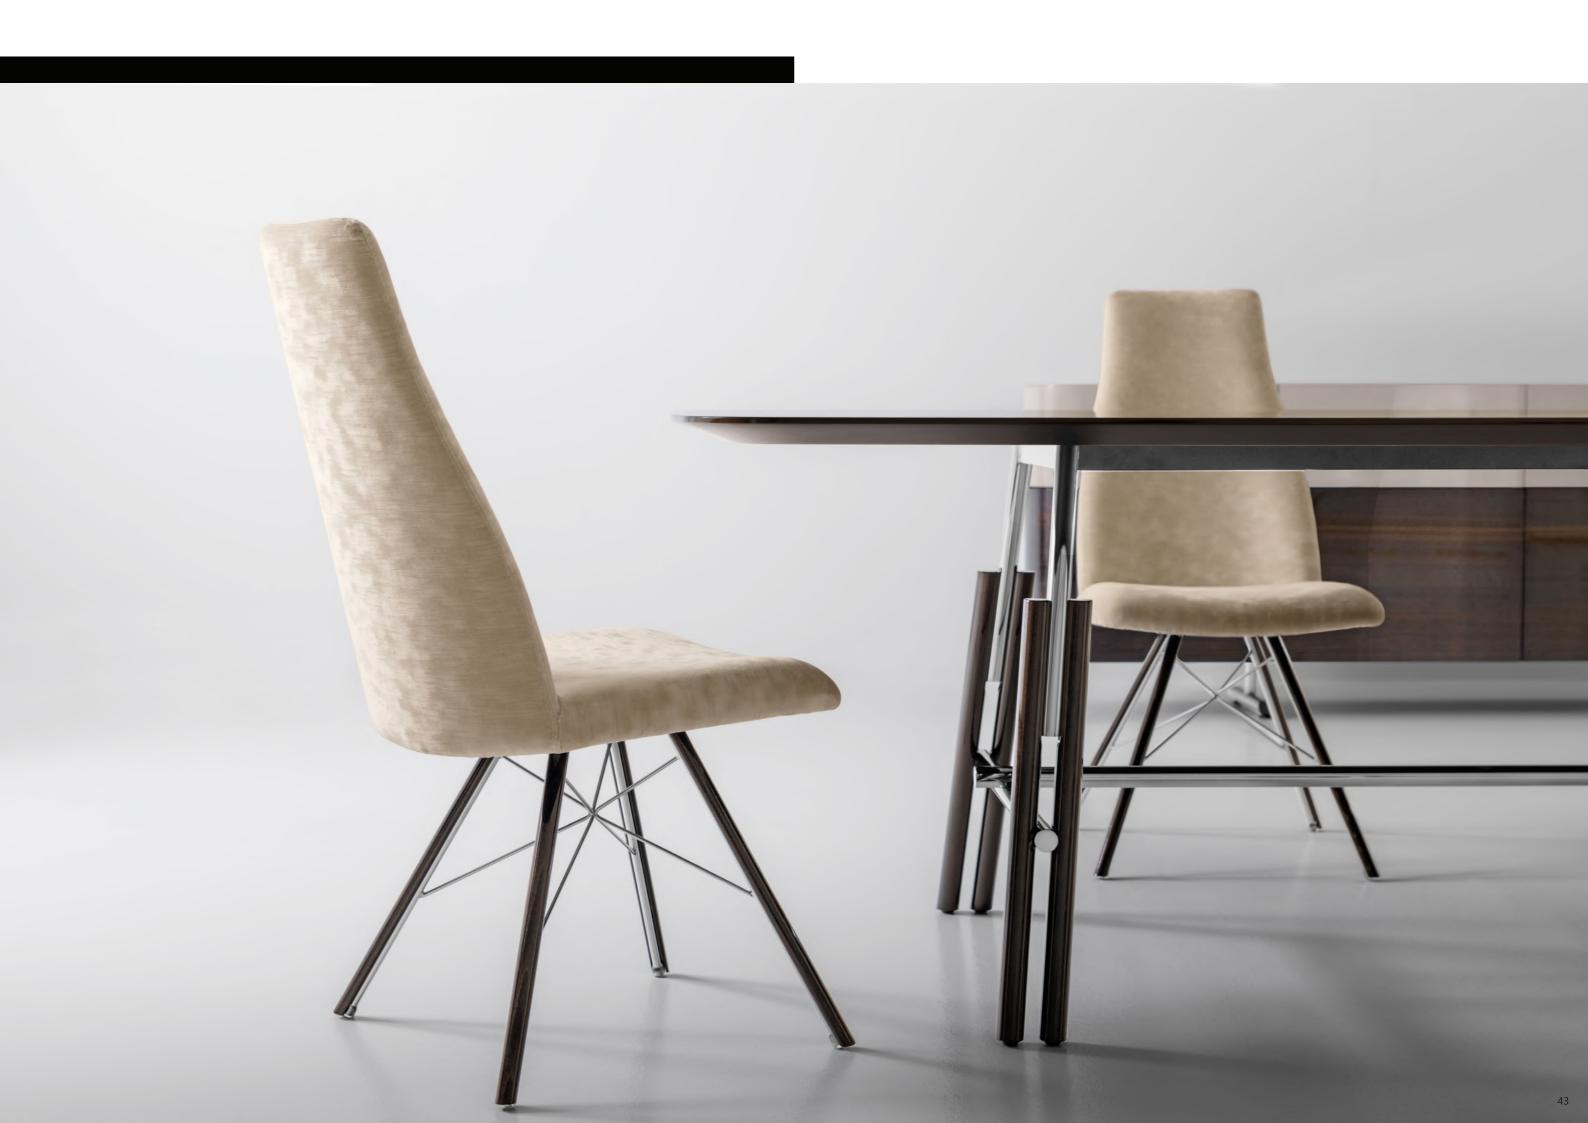

## Nora chair

Nora chair pag. 18 legs crystal black hg seat and back fabric J62

Nora chair pag. 18 legs crystal black hg seat fabric J62 back leather 853

Bend table

A modern, elegant table with striking geometric design detail.

## Altea chair

Altea chair pag. 42 legs zulu hg seat and back velvet G64