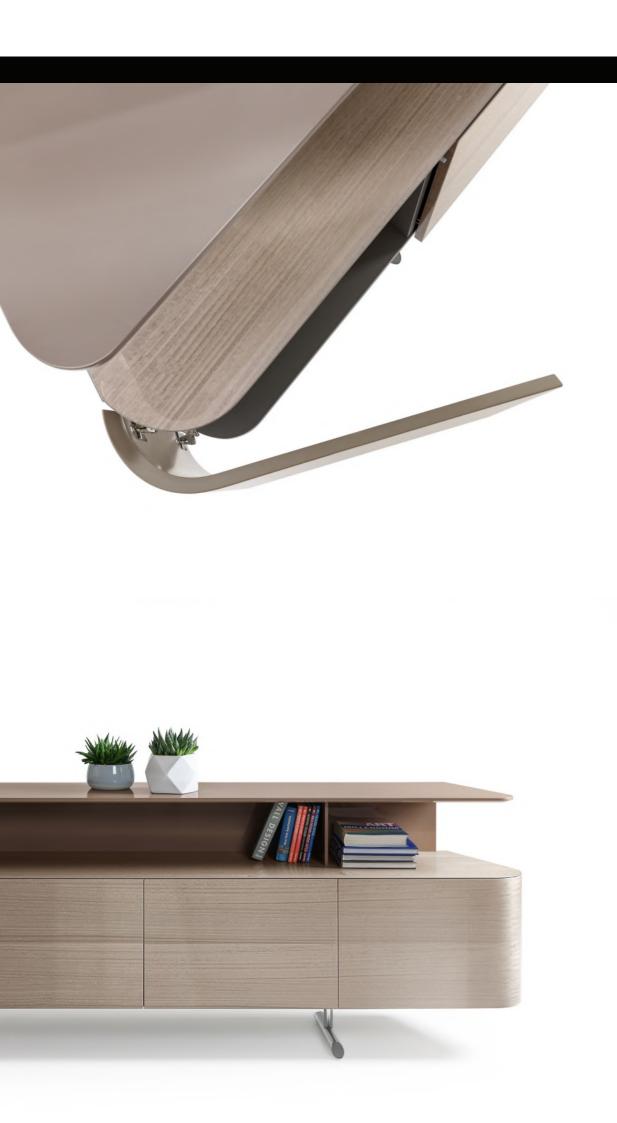

## Era buffet

An original and unique cabinet design. Its distinctive shape has amply rounded corners tapering off towards the back of the cabinet.

The solid, compact structure stands on round tubular feet cut on the oblique at the front.

Meticulously designed in every detail, it is a perfect choice for the living or dining area and is available in three variants: a low TV unit version; a taller version with fronts and drawers, a perfect pairing next to a table; the open shelf version for a stronger emphasis on lightness.

### Era buffet

Era buffet low pag. 52 legs metal black doors and structure dark grey hg