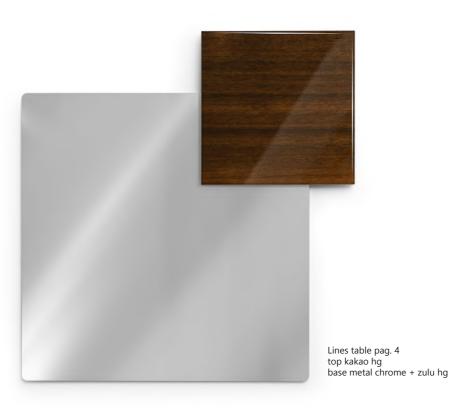

A table design incorporating geometric lines that arouse a pleasant feeling of lightness. Apparently simple, yet with a complex construction technique and accurately executed details.

The legs consist of two visually light trestles, each created using two wooden rods separated by a metal tube that supports the top. A perfect mechanism where every element slots in perfectly, without visible screws.

A work of engineering patented by the company.

The balance and stability of this minimalist structure produce an elegant design feature.
Essential, simple design combines with quality materials and precise detail, creating a decidedly modern table.