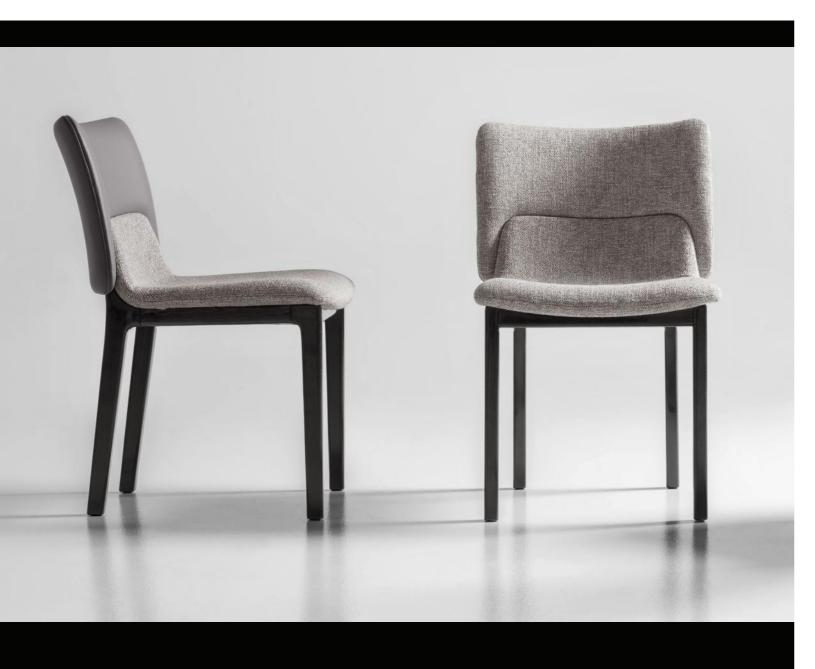

## Nora chair

Nora chair pag. 18 legs crystal black hg seat and back fabric J62

Nora chair pag. 18 legs crystal black hg seat fabric J62 back leather 853

Bend table

A modern, elegant table with striking geometric design detail.