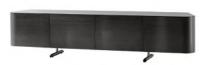

## Era buffet

An original and unique cabinet design. Its distinctive shape has amply rounded corners tapering off towards the back of the cabinet.

The solid, compact structure stands on round tubular feet cut on the oblique at the front.

Meticulously designed in every detail, it is a perfect choice for the living or dining area and is available in three variants: a low TV unit version; a taller version with fronts and drawers, a perfect pairing next to a table; the open shelf version for a stronger emphasis on lightness.

### Era buffet

Era buffet low pag. 52 legs metal black doors and structure dark grey hg