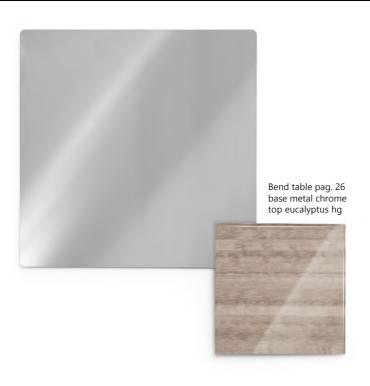

## Nora chair

Nora chair pag. 18 legs crystal black hg seat and back fabric J62

Nora chair pag. 18 legs crystal black hg seat fabric J62 back leather 853

Bend table

A modern, elegant table with striking geometric design detail.

Metal parallelograms with rounded corners create slender bands of various widths that support the table top.

Three legs on one side and two on the other evoke a sensation of movement and make the whole table design even more original. A thick wooden top adds extra character.

A dynamic, strikingly stylish table.