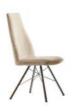

## Nora chair

Nora chair pag. 18 legs crystal black hg seat and back fabric J62

Nora chair pag. 18 legs crystal black hg seat fabric J62 back leather 853

Bend table

A modern, elegant table with striking geometric design detail.

#### Nora chair

cm H.84 D.62 W.54 SH.47 inch H.33 D.24 <sup>1/2</sup> W. 21 <sup>1/4</sup> SH.18 <sup>1/2</sup>