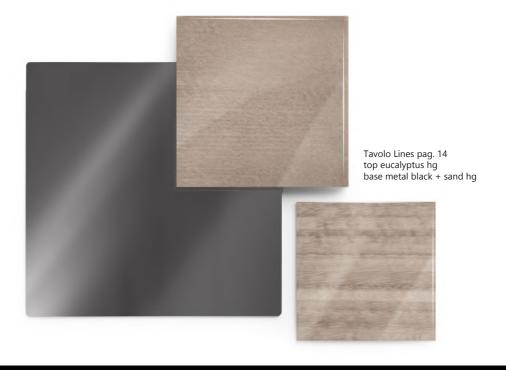

A table design incorporating geometric lines that arouse a pleasant feeling of lightness. Apparently simple, yet with a complex construction technique and accurately executed details.

The legs consist of two visually light trestles, each created using two wooden rods separated by a metal tube that supports the top. A perfect mechanism where every element slots in perfectly, without visible screws.

A work of engineering patented by the company.

The balance and stability of this minimalist structure produce an elegant design feature.
Essential, simple design combines with quality materials and precise detail, creating a decidedly modern table.