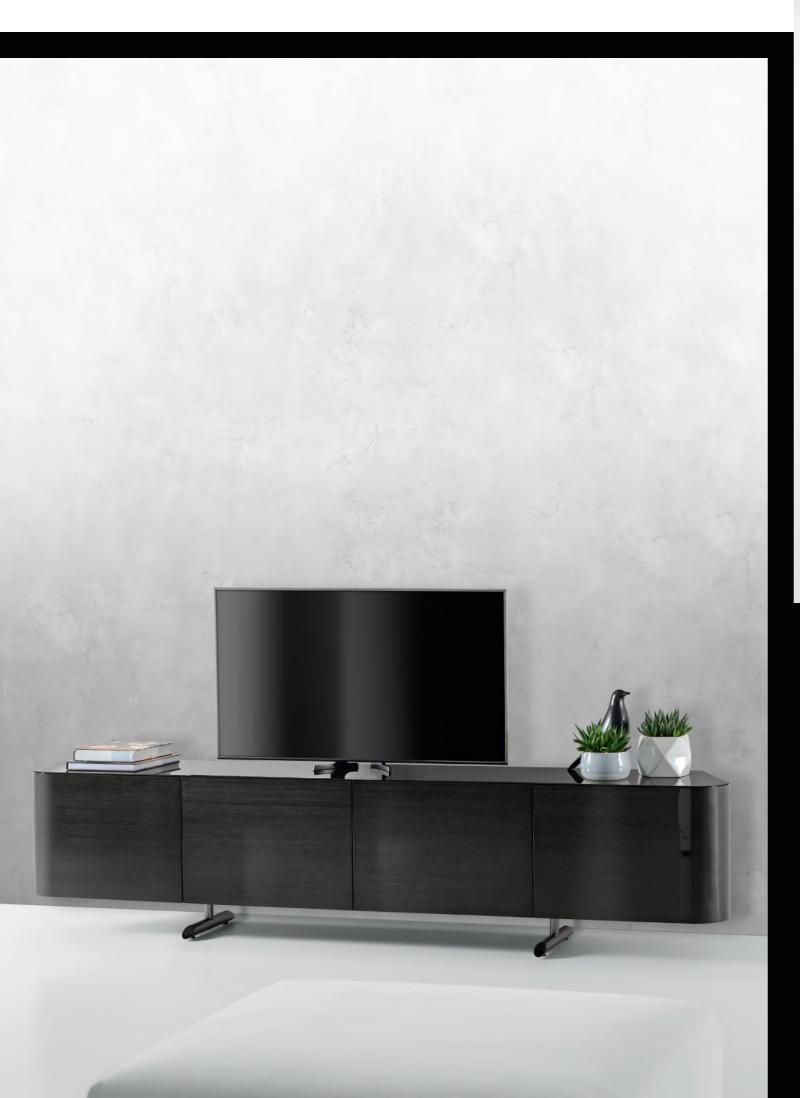

## Era buffet

An original and unique cabinet design. Its distinctive shape has amply rounded corners tapering off towards the back of the cabinet.

The solid, compact structure stands on round tubular feet cut on the oblique at the front.

Meticulously designed in every detail, it is a perfect choice for the living or dining area and is available in three variants: a low TV unit version; a taller version with fronts and drawers, a perfect pairing next to a table; the open shelf version for a stronger emphasis on lightness.