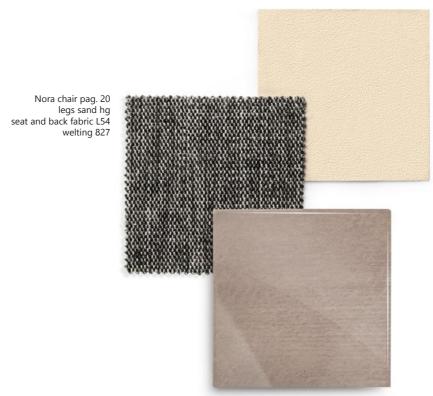

## Nora chair

Nora chair pag. 18 legs crystal black hg seat and back fabric J62

Nora chair pag. 18 legs crystal black hg seat fabric J62 back leather 853

Bend table

A modern, elegant table with striking geometric design detail.