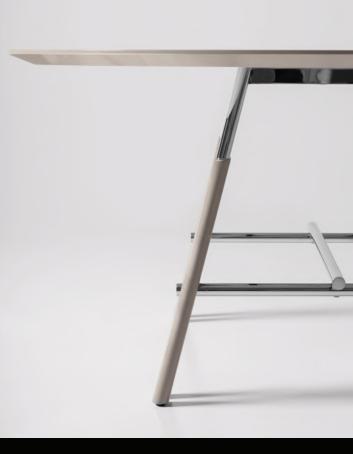

A table design incorporating geometric lines that arouse a pleasant feeling of lightness. Apparently simple, yet with a complex construction technique and accurately executed details.

The legs consist of two visually light trestles, each created using two wooden rods separated by a metal tube that supports the top. A perfect mechanism where every element slots in perfectly, without visible screws.

A work of engineering patented by the company.

The balance and stability of this minimalist structure produce an elegant design feature.
Essential, simple design combines with quality materials and precise detail, creating a decidedly modern table.