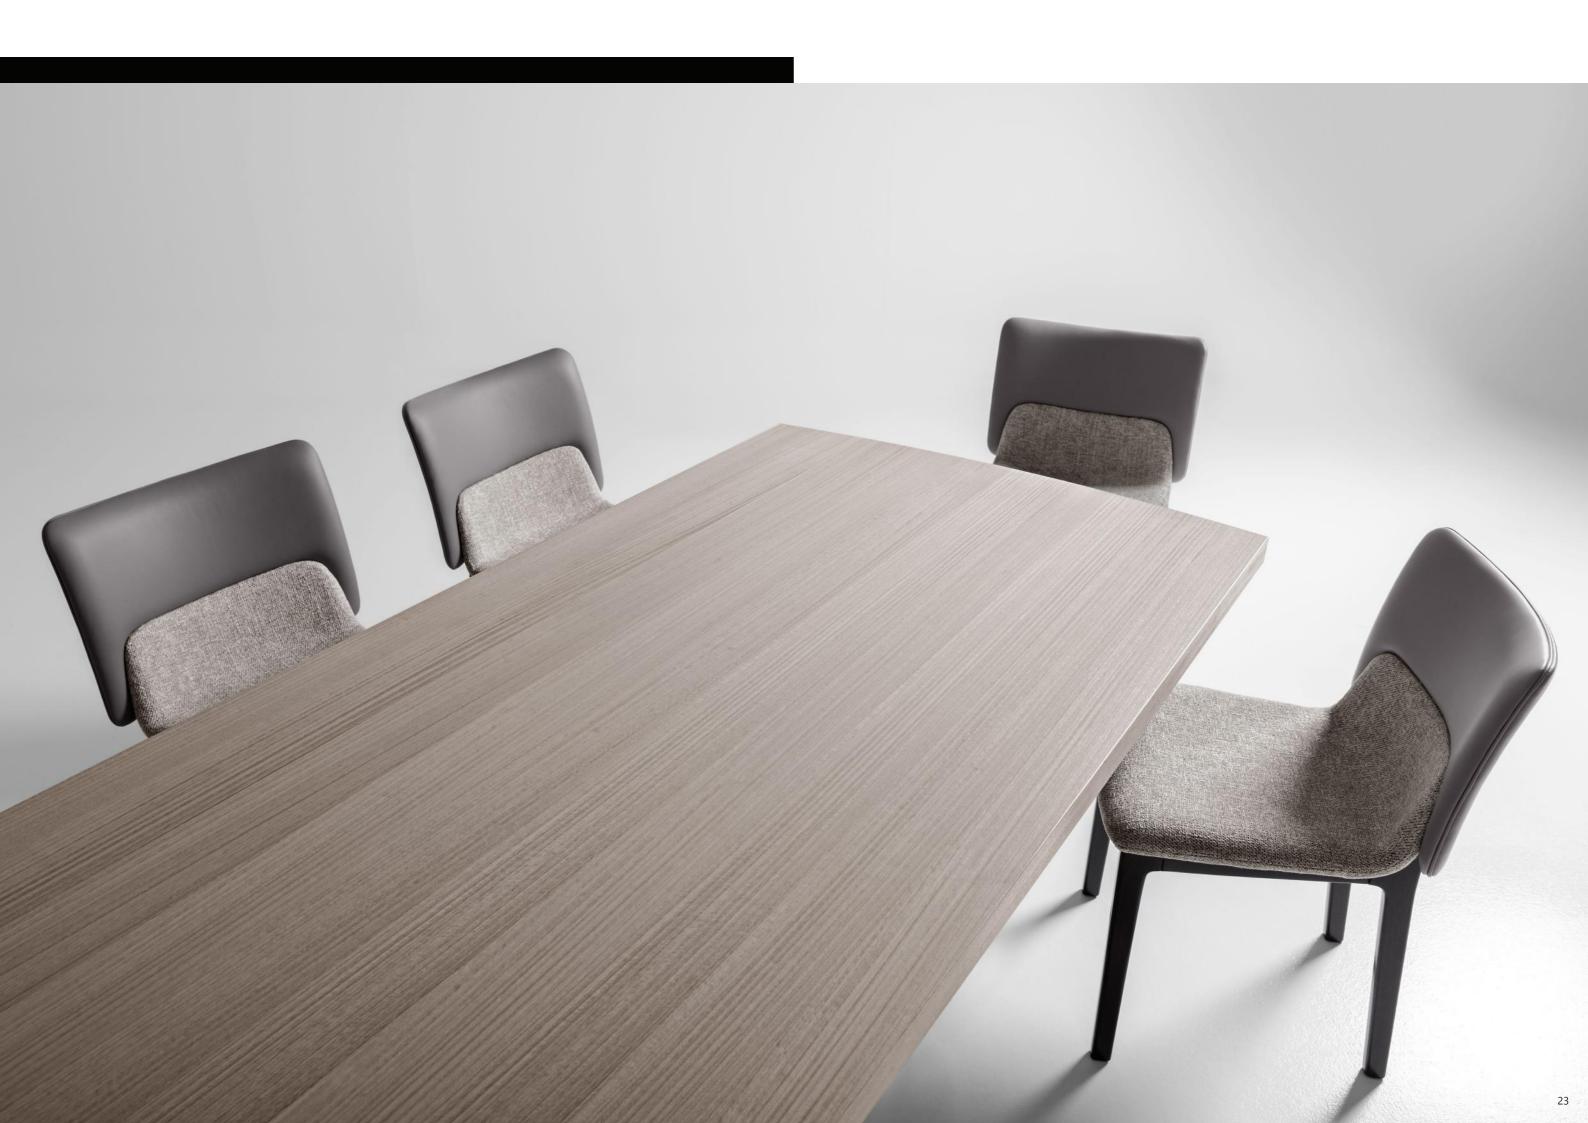

## Nora chair

Nora chair pag. 18 legs crystal black hg seat and back fabric J62

Nora chair pag. 18 legs crystal black hg seat fabric J62 back leather 853

Bend table

A modern, elegant table with striking geometric design detail.