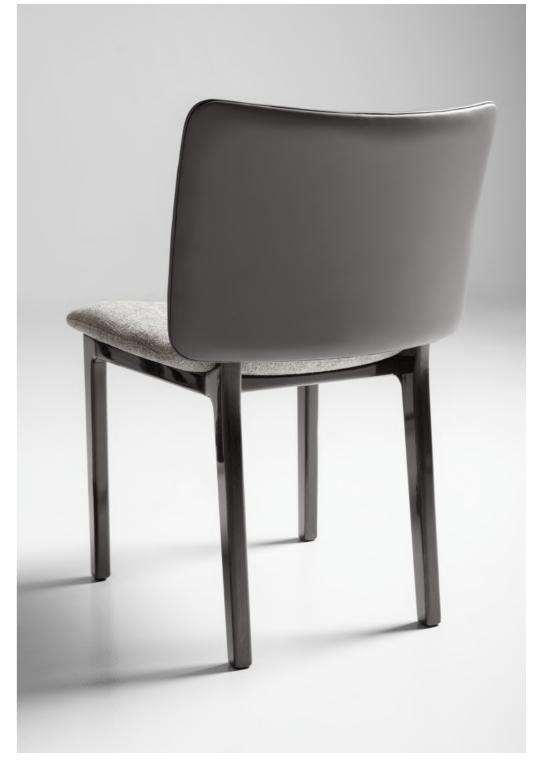

## Nora chair

Nora chair pag. 18 legs crystal black hg seat and back fabric J62

Nora chair pag. 18 legs crystal black hg seat fabric J62 back leather 853

Bend table

A modern, elegant table with striking geometric design detail.