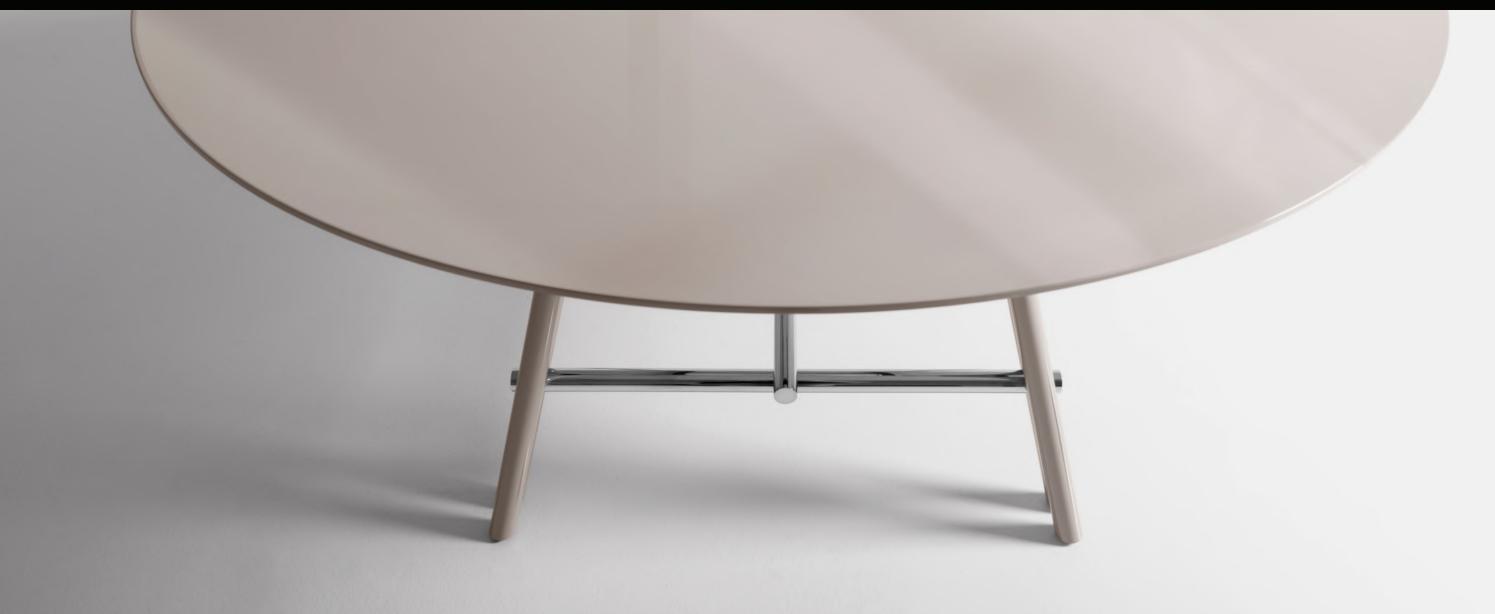

A table design incorporating geometric lines that arouse a pleasant feeling of lightness. Apparently simple, yet with a complex construction technique and accurately executed details.

The legs consist of two visually light trestles, each created using two wooden rods separated by a metal tube that supports the top. A perfect mechanism where every element slots in perfectly, without visible screws.

A work of engineering patented by the company.

The balance and stability of this minimalist structure produce an elegant design feature.
Essential, simple design combines with quality materials and precise detail, creating a decidedly modern table.