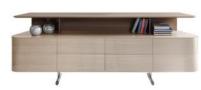

## Era buffet

An original and unique cabinet design. Its distinctive shape has amply rounded corners tapering off towards the back of the cabinet.

The solid, compact structure stands on round tubular feet cut on the oblique at the front.

Meticulously designed in every detail, it is a perfect choice for the living or dining area and is available in three variants: a low TV unit version; a taller version with fronts and drawers, a perfect pairing next to a table; the open shelf version for a stronger emphasis on lightness.

#### Era buffet open

cm L.240 D.48 H.83 inch L.94 <sup>1/2</sup> D.19 H.32 <sup>1/2</sup>