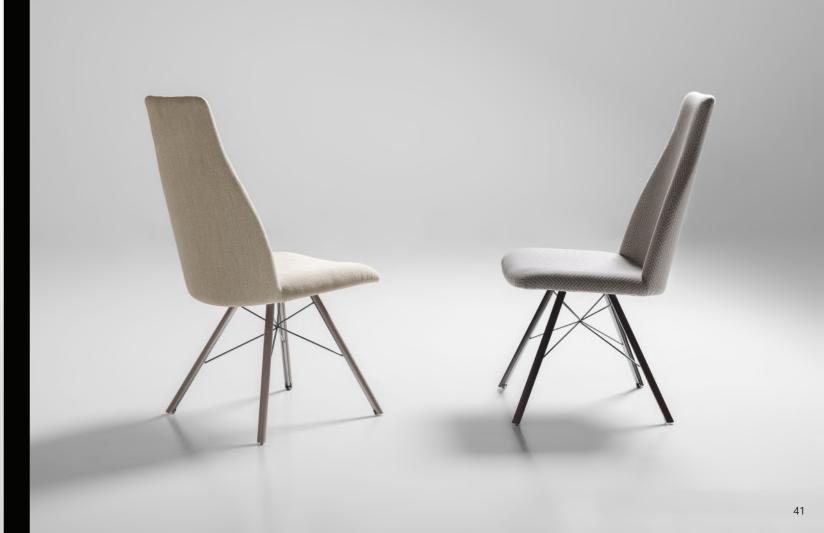

## Nora chair

Nora chair pag. 18 legs crystal black hg seat and back fabric J62

Nora chair pag. 18 legs crystal black hg seat fabric J62 back leather 853

Bend table

A modern, elegant table with striking geometric design detail.

## Altea chair

Altea chair pag. 42 legs zulu hg seat and back velvet G64