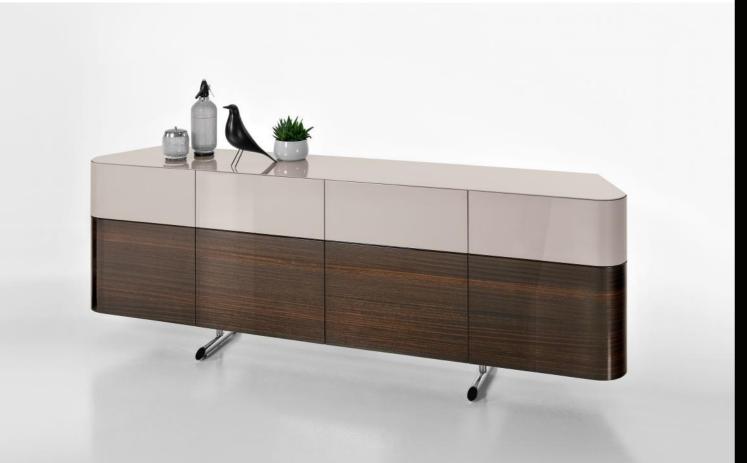

## Era buffet

An original and unique cabinet design. Its distinctive shape has amply rounded corners tapering off towards the back of the cabinet.

The solid, compact structure stands on round tubular feet cut on the oblique at the front.

Meticulously designed in every detail, it is a perfect choice for the living or dining area and is available in three variants: a low TV unit version; a taller version with fronts and drawers, a perfect pairing next to a table; the open shelf version for a stronger emphasis on lightness.

### Era buffet

Era buffet low pag. 52 legs metal black doors and structure dark grey hg