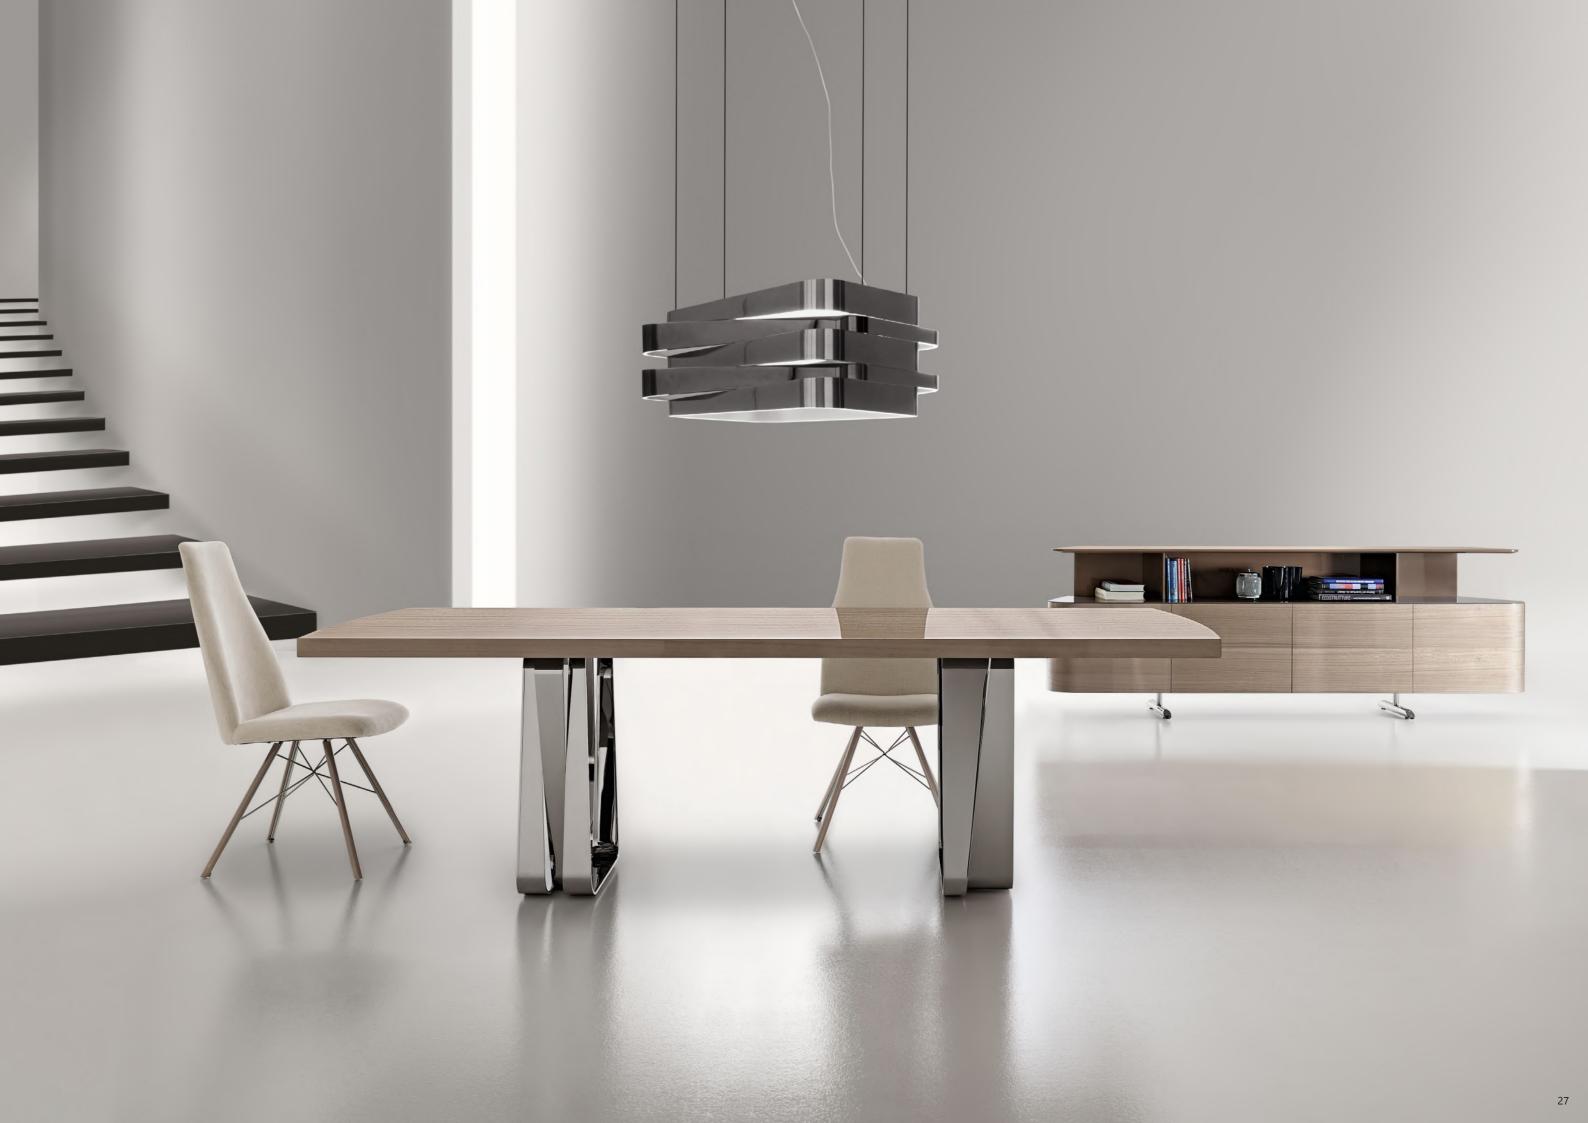

## Nora chair

Nora chair pag. 18 legs crystal black hg seat and back fabric J62

Nora chair pag. 18 legs crystal black hg seat fabric J62 back leather 853

Bend table

A modern, elegant table with striking geometric design detail.

Metal parallelograms with rounded corners create slender bands of various widths that support the table top.

Three legs on one side and two on the other evoke a sensation of movement and make the whole table design even more original. A thick wooden top adds extra character.

A dynamic, strikingly stylish table.

### Bend table

Altea chair