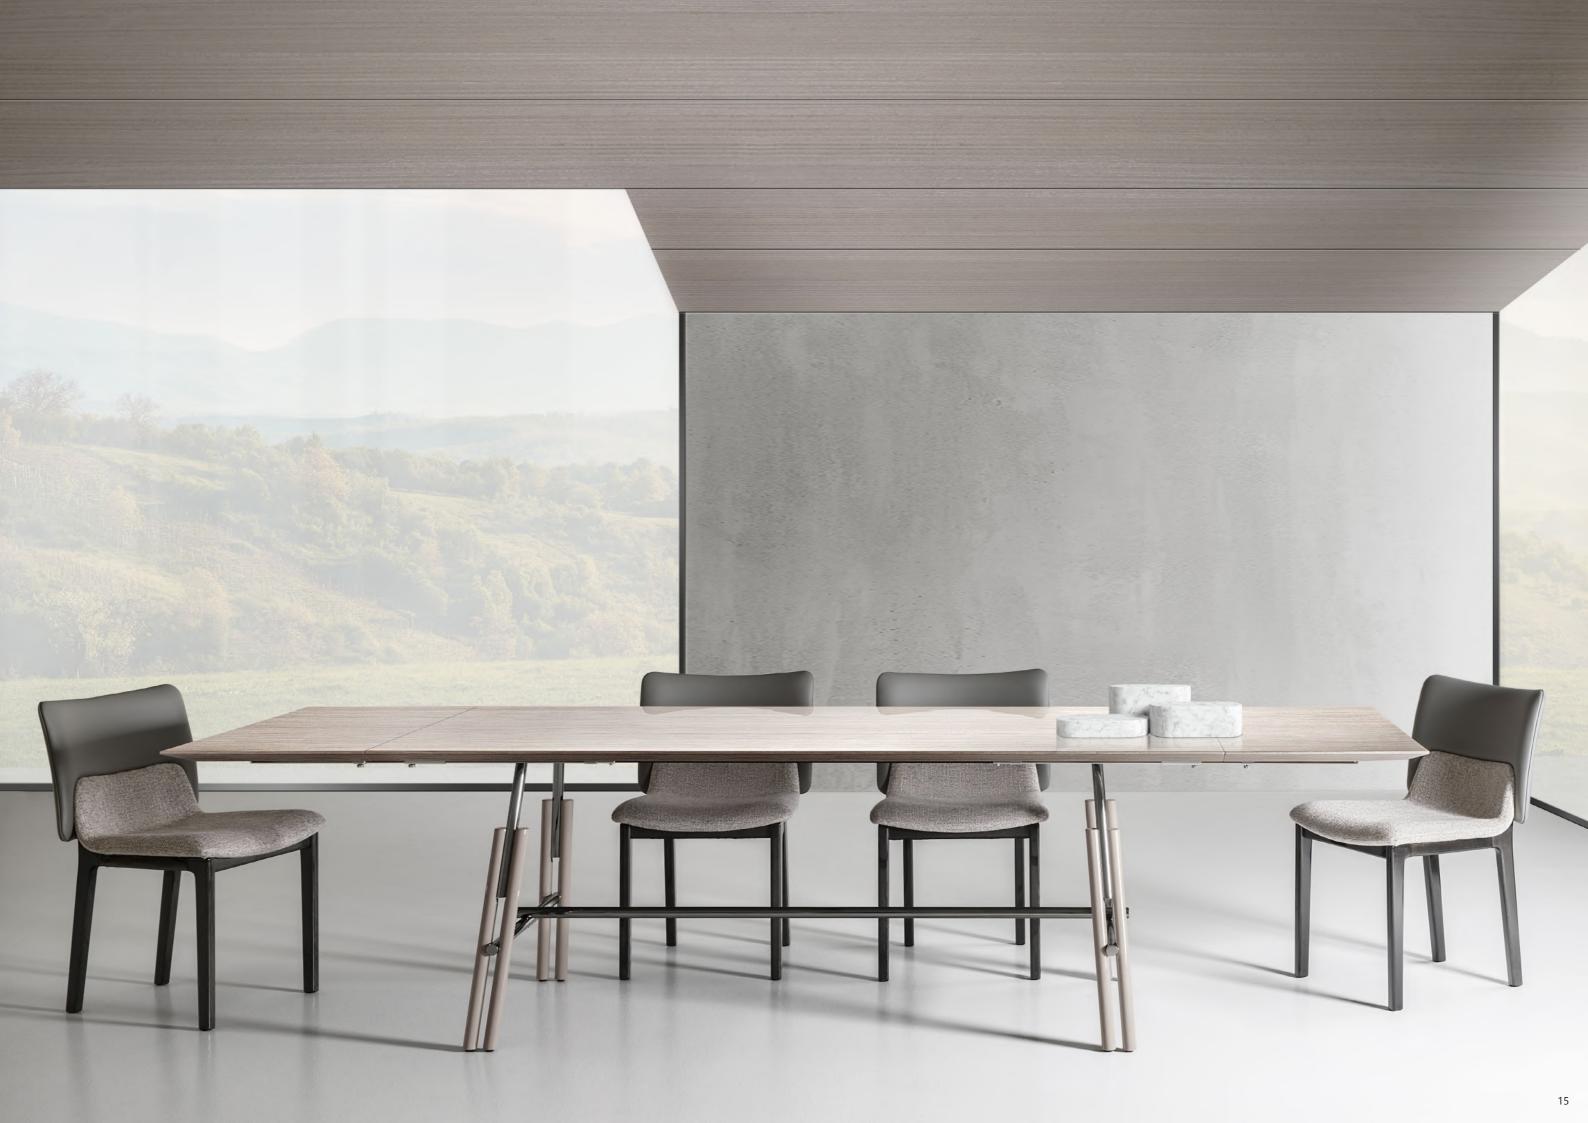

A table design incorporating geometric lines that arouse a pleasant feeling of lightness. Apparently simple, yet with a complex construction technique and accurately executed details.

The legs consist of two visually light trestles, each created using two wooden rods separated by a metal tube that supports the top. A perfect mechanism where every element slots in perfectly, without visible screws.

A work of engineering patented by the company.

The balance and stability of this minimalist structure produce an elegant design feature.
Essential, simple design combines with quality materials and precise detail, creating a decidedly modern table.