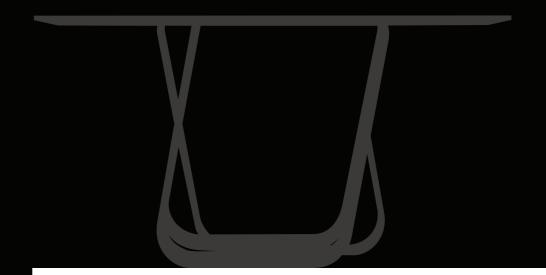

A table design incorporating geometric lines that arouse a pleasant feeling of lightness. Apparently simple, yet with a complex construction technique and accurately executed details.

The legs consist of two visually light trestles, each created using two wooden rods separated by a metal tube that supports the top. A perfect mechanism where every element slots in perfectly, without visible screws.

A work of engineering patented by the company.

The balance and stability of this minimalist structure produce an elegant design feature.
Essential, simple design combines with quality materials and precise detail, creating a decidedly modern table.