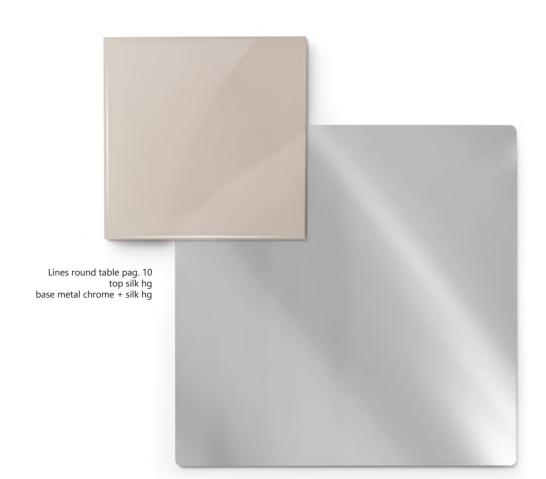

A table design incorporating geometric lines that arouse a pleasant feeling of lightness. Apparently simple, yet with a complex construction technique and accurately executed details.

The legs consist of two visually light trestles, each created using two wooden rods separated by a metal tube that supports the top. A perfect mechanism where every element slots in perfectly, without visible screws.

A work of engineering patented by the company.

The balance and stability of this minimalist structure produce an elegant design feature.
Essential, simple design combines with quality materials and precise detail, creating a decidedly modern table.