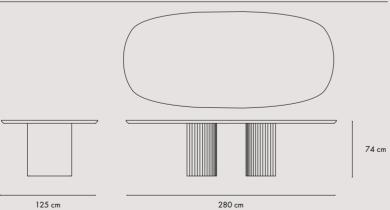

### MARK / 280

OVAL TABLE / C012

Solid or lacquered wood structure, internal metal coating. Marble, solid or lacquered wood top. \*

DAY COLLECTION

FRANK / 160

ROUND TABLE / C013

Solid or lacquered wood structure, internal metal coating. Marble, solid or lacquered wood top with metal details. \*