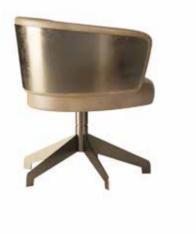

#### **JACKSON**

The Jackson desk armchair is the perfect combination of classic and contemporary aesthetics. Thanks to the craftsmanship, the materials are plastic. An enveloping padded seat guarantees maximum comfort. Perfect for the office or for your home office.