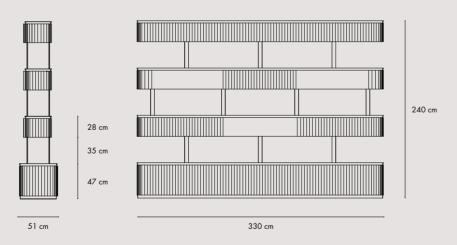

### HELEN / 330

BOOK CASE / C019

Solid and veneered or lacquered wood structure with metal details. Marble or veneer wood top. Marble or mirror back panels. \*

DAY COLLECTION

**GLENN** 

KITCHEN / C020

Bespoke kitchen. Wide selection of materials and finishings. All from Cortigiani 1953's selection. \* Columns