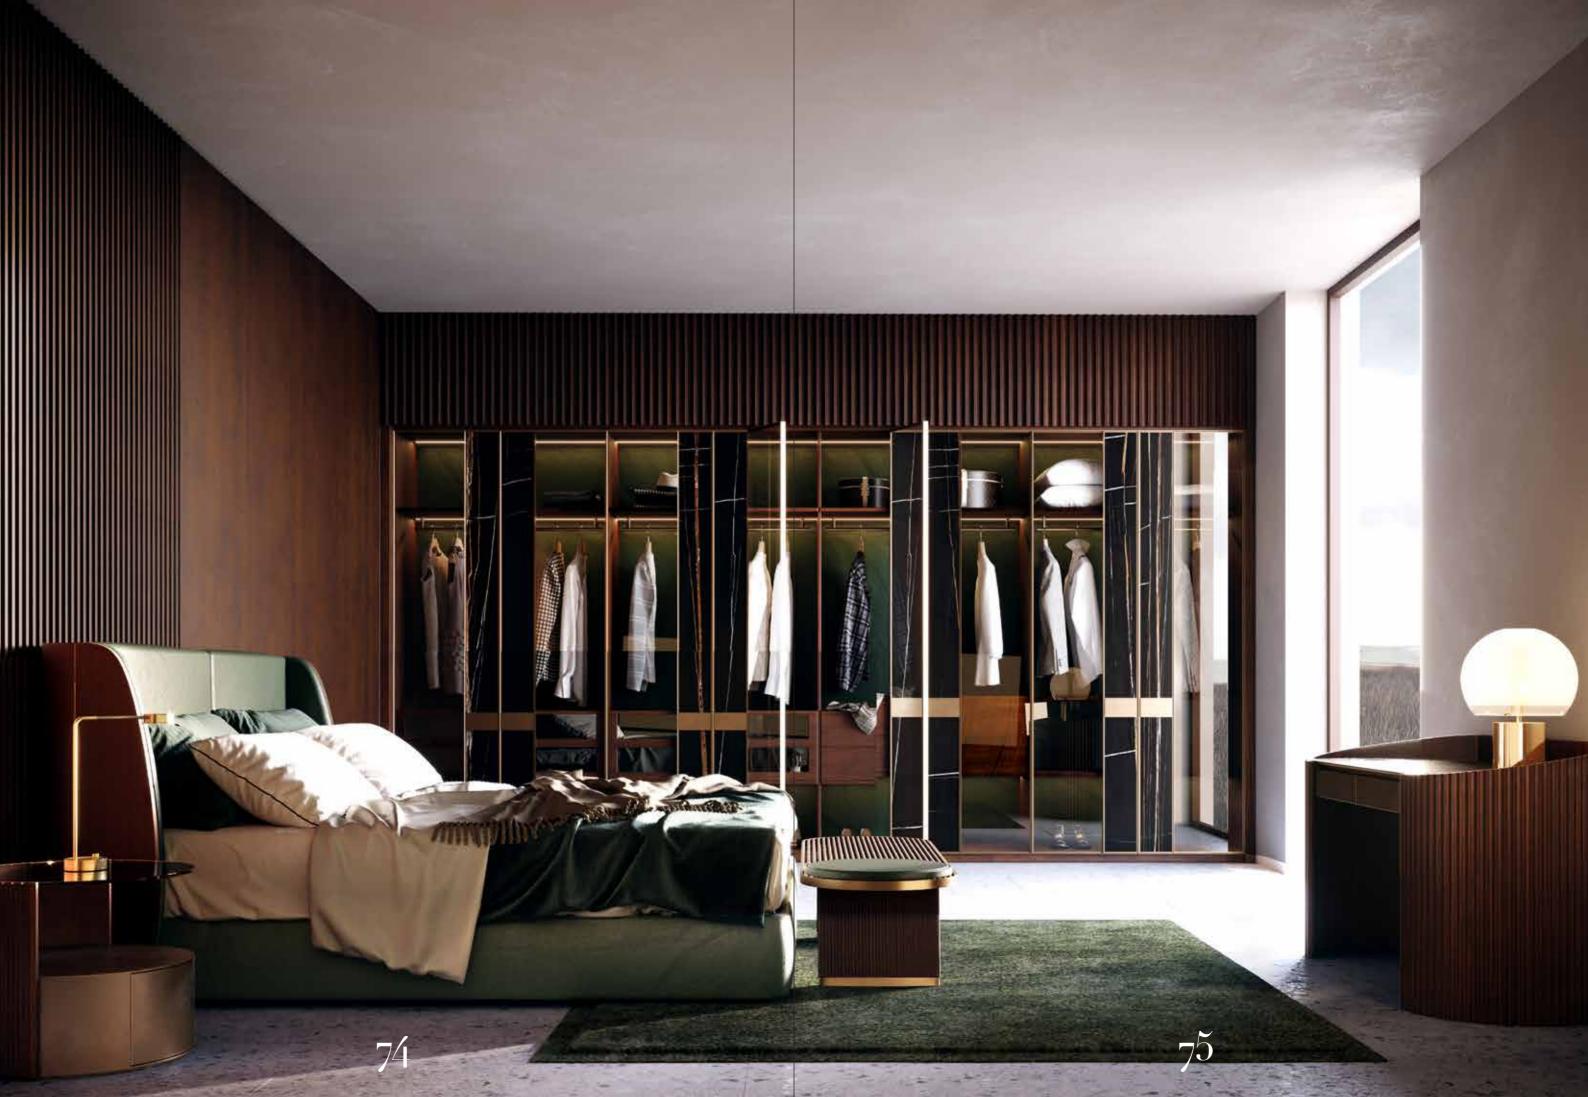

### ZELDA

Zelda is a hymn to Italian style, simple, but with multiple expressive possibilities. The opening grooves outline the vertical partition of the front dividing the different materials: wood, marble, metal. The Zelda

walk-in closet offers a customized configuration and valid solutions to your most practical needs. This wardrobe also allows the possibility of combining a wide range of materials and finishes from the Cortgiani 1953 selection.