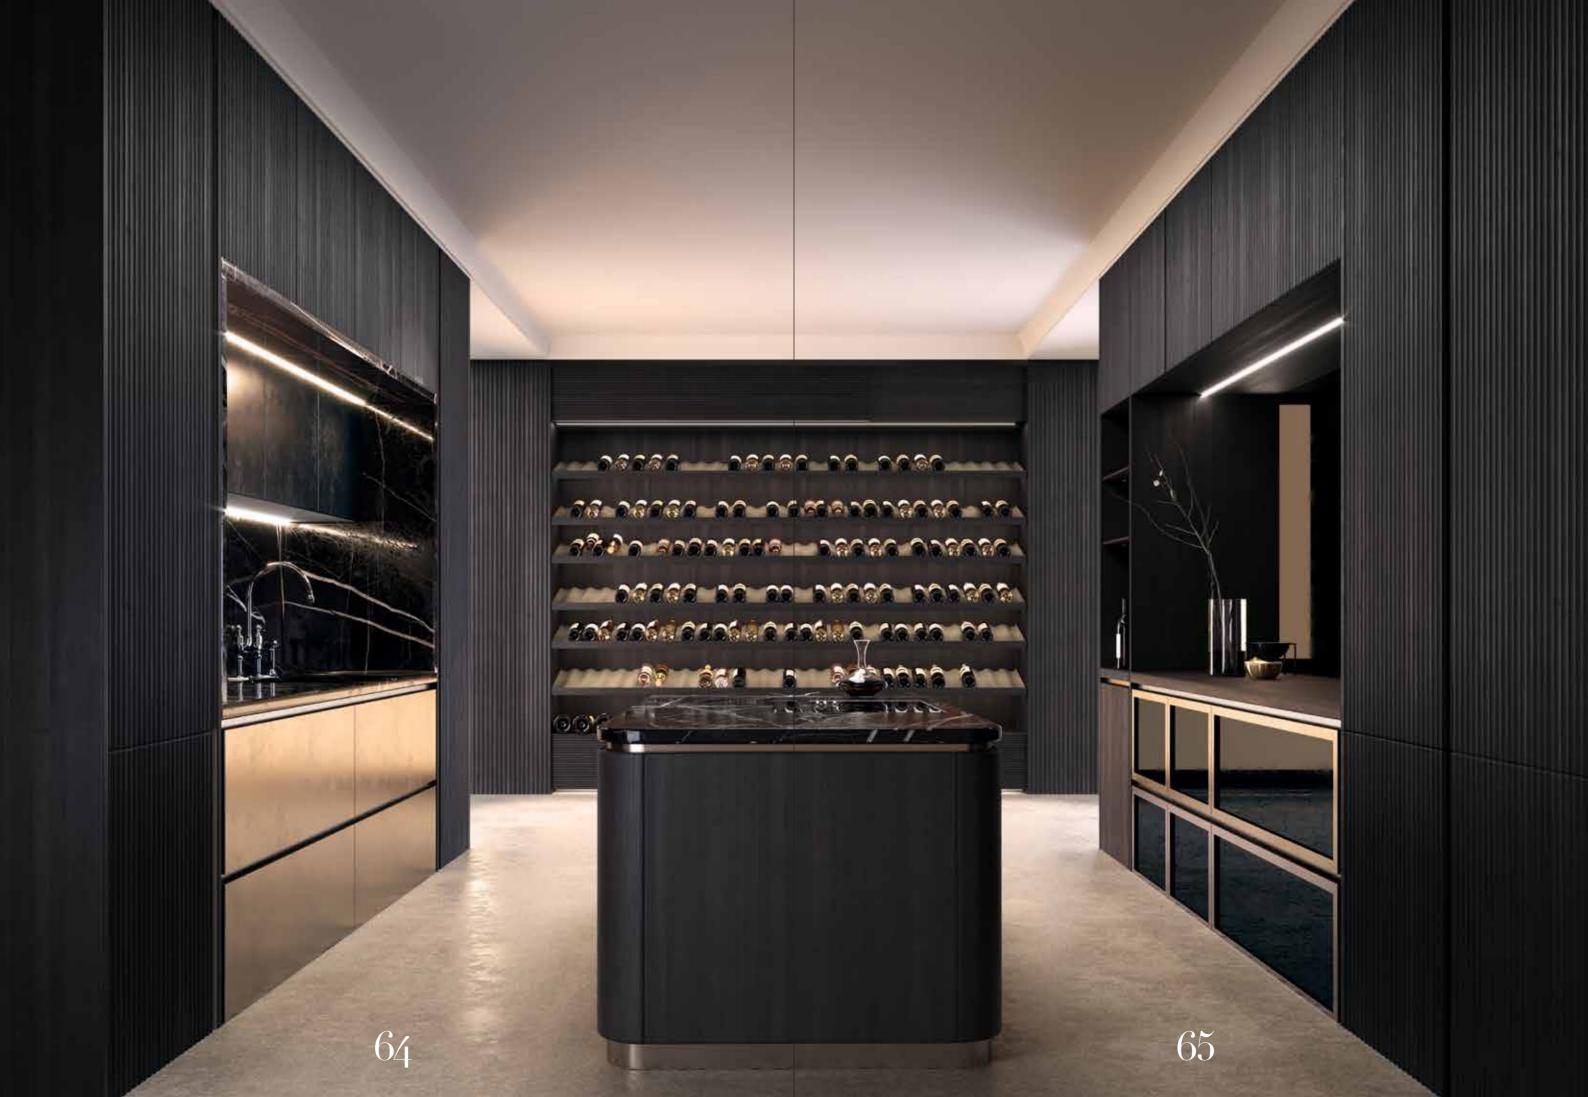

#### LUIS

The precious materials give the stage to the protagonist of this winery, the wine. Each element of Luis is functional to its conservation, display and, last but not least, to tasting. This day system allows for a customized configuration by offering the possibility of combining a wide range of materials and finishes from the Cortgiani 1953 selection.

> subsequent pages LUIS WINE CELLAR

#### MAX

Max was created to be welcomed as a sculpture inside the Luis cellar. Thanks to its height, greater than a traditional table, it is the best sommelier with which to taste

and show wine. Max is composed of a circular top supported by a monumental cylinder which, with its dense vertical groove, recalls the column of an ancient temple.