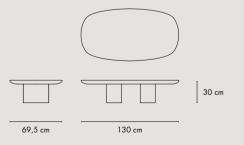

#### MARK, FRANK

The soft and enveloping shapes of Mark and Frank are the expression of rediscovered craft construction traditions. The curved and elegant lines outline the top and the base. Mark is available in three different sizes, while Frank is available in two.

### MARK / 280

OVAL TABLE / C012

Solid or lacquered wood structure, internal metal coating. Marble, solid or lacquered wood top. \*

DAY COLLECTION

FRANK / 160

ROUND TABLE / C013

Solid or lacquered wood structure, internal metal coating. Marble, solid or lacquered wood top with metal details. \*