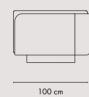

### GIO/240

SOFA / C004

Veneered or lacquered wood structure. Upholstery in leather or fabric, metal details. \*

100 cm