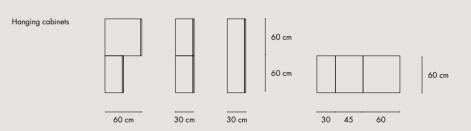

### ZELDA

Zelda is a hymn to Italian style, simple, but with multiple expressive possibilities. The opening grooves outline the vertical partition of the front dividing the different materials: wood, marble, metal. The Zelda

walk-in closet offers a customized configuration and valid solutions to your most practical needs. This wardrobe also allows the possibility of combining a wide range of materials and finishes from the Cortgiani 1953 selection.