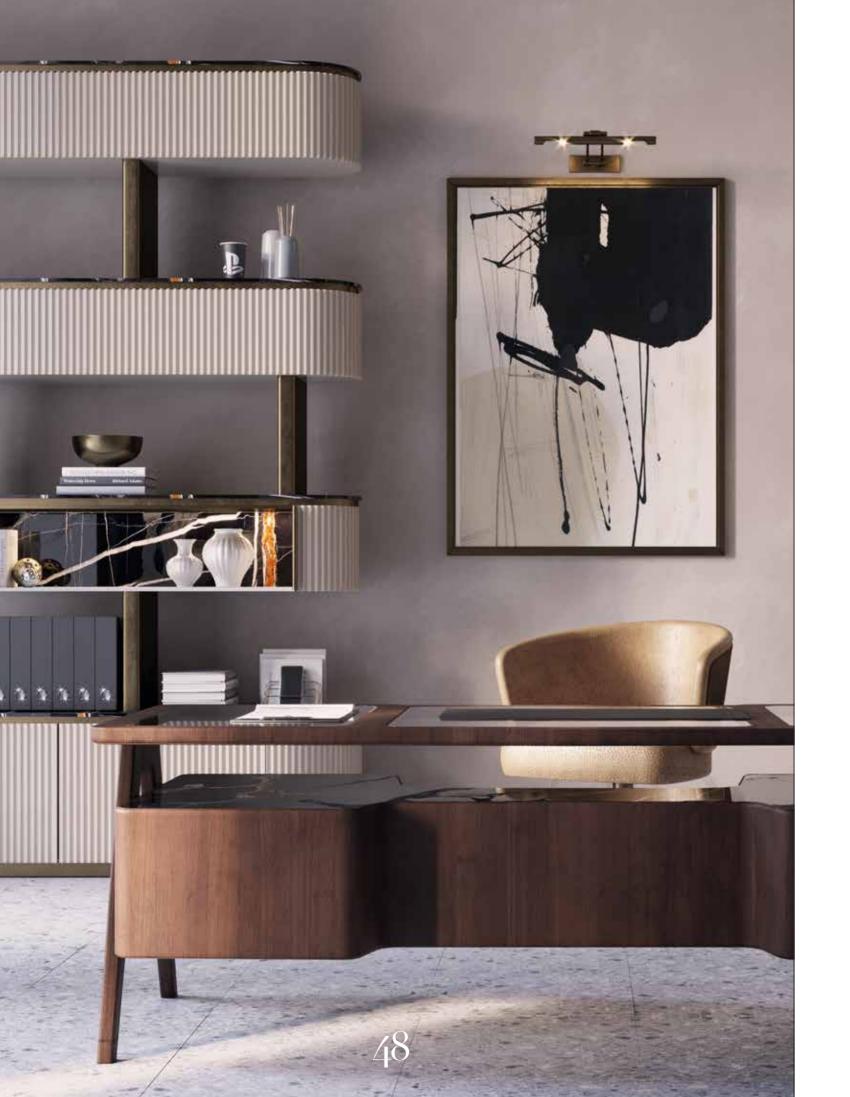

#### MIES

Mies is the desk that fits elegantly into any environment, inside or outside the home. The sinuous but rigorous design openly declares

the 1950s inspiration.
A large top reveals
the undertop, while a series
of drawers is ready to
accommodate your work tools.

#### **JACKSON**

The Jackson desk armchair is the perfect combination of classic and contemporary aesthetics. Thanks to the craftsmanship, the materials are plastic. An enveloping padded seat guarantees maximum comfort. Perfect for the office or for your home office.