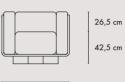

### JEAN-PAUL

Veneered or lacquered wood structure. Upholstery in leather or fabric, metal details. \*

POUF / C001

75 cm 90 cm