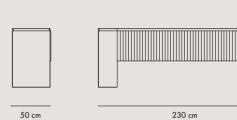

### HELEN / 230

BOOK CASE / C018

Solid and veneered or lacquered wood structure with metal details. Marble or veneer wood top. Marble or mirror back panels. \*