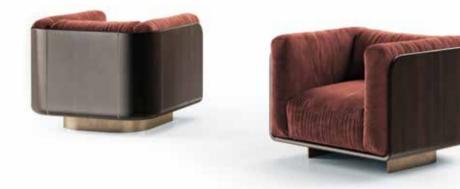

#### JEAN-PAUL, YVES, GIO

The collection offers a series of upholstered items that in their soft composure immediately present themselves as the ideal protagonists of the living room. Solid materials such

as essences and lacquers are shaped through the curvature and become the shell that houses an enveloping and comfortable padding. Gio is available in two different sizes.

### YVES

ARMCHAIR / C002

Veneered or lacquered wood structure. Upholstery in leather or fabric, metal details. \*

90 cm

### GIO/210

SOFA / C003

Veneered or lacquered wood structure. Upholstery in leather or fabric, metal details. \*

### GIO/240

SOFA / C004

Veneered or lacquered wood structure. Upholstery in leather or fabric, metal details. \*

100 cm