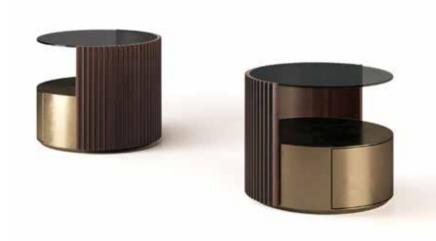

#### ROBERT, JASPER

Robert and Jasper, contemporary and refined side and coffee tables, are perfectly at ease even in a classic context.
Only two elements: a large and open central cylinder and a circular top. Jasper is available in three different sizes.

### ROBERT

Metal structure. Top in lacquered glass, wood or in marble. \*

SIDE TABLE / C005

### JASPER / 65

Metal structure. Top in solid or lacquered wood or in marble. \*

COFFEE TABLE / C006

### JASPER / 100

Metal structure. Top in solid or lacquered wood or in marble. \*

COFFEE TABLE / C007

### JASPER / 130

Metal structure. Top in solid or lacquered wood or in marble. \*

COFFEE TABLE / C008