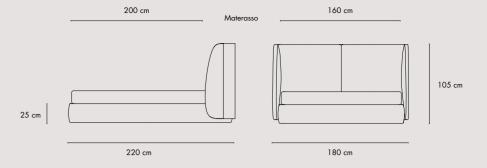

### GIO/210

SOFA / C003

Veneered or lacquered wood structure. Upholstery in leather or fabric, metal details. \*

### GIO/240

SOFA / C004

Veneered or lacquered wood structure. Upholstery in leather or fabric, metal details. \*

100 cm