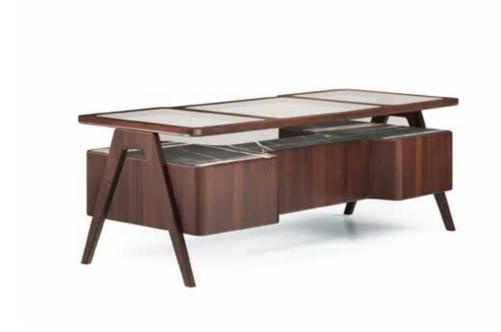

#### ROBERT, JASPER

Robert and Jasper, contemporary and refined side and coffee tables, are perfectly at ease even in a classic context.
Only two elements: a large and open central cylinder and a circular top. Jasper is available in three different sizes.