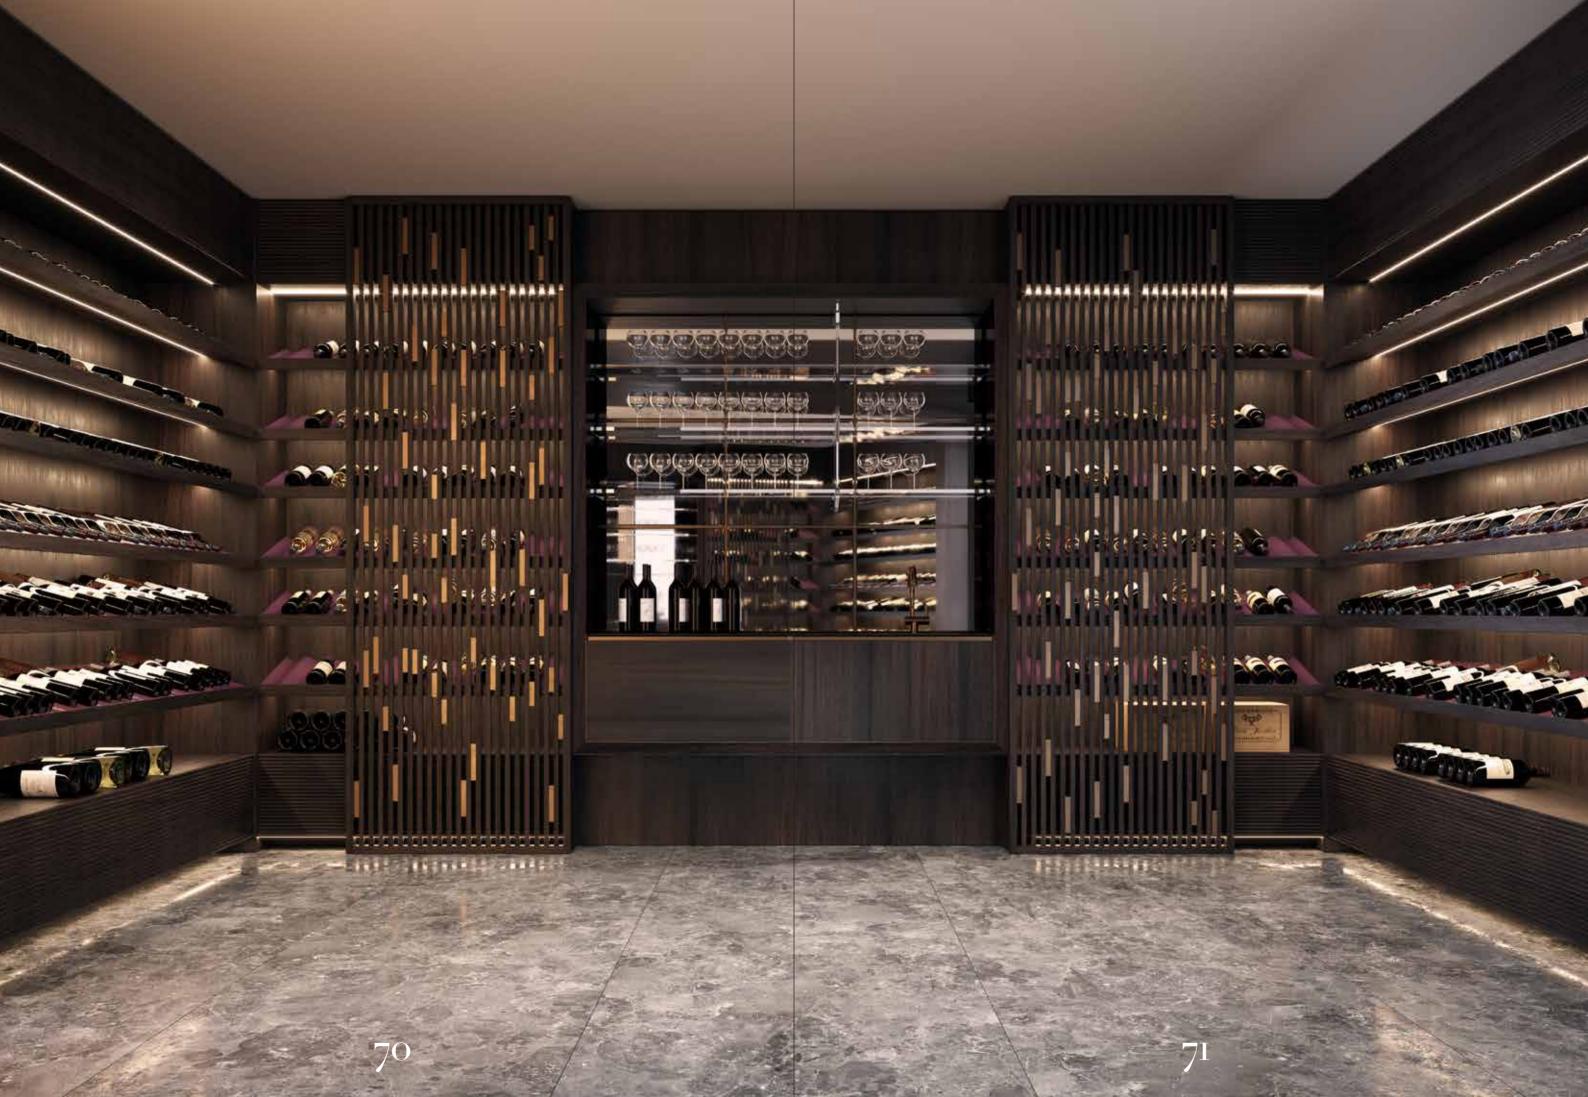

#### LUIS

The precious materials give the stage to the protagonist of this winery, the wine. Each element of Luis is functional to its conservation, display and, last but not least, to tasting. This day system allows for a customized configuration by offering the possibility of combining a wide range of materials and finishes from the Cortgiani 1953 selection.

> subsequent pages LUIS WINE CELLAR

#### MAX

Max was created to be welcomed as a sculpture inside the Luis cellar. Thanks to its height, greater than a traditional table, it is the best sommelier with which to taste

and show wine. Max is composed of a circular top supported by a monumental cylinder which, with its dense vertical groove, recalls the column of an ancient temple.