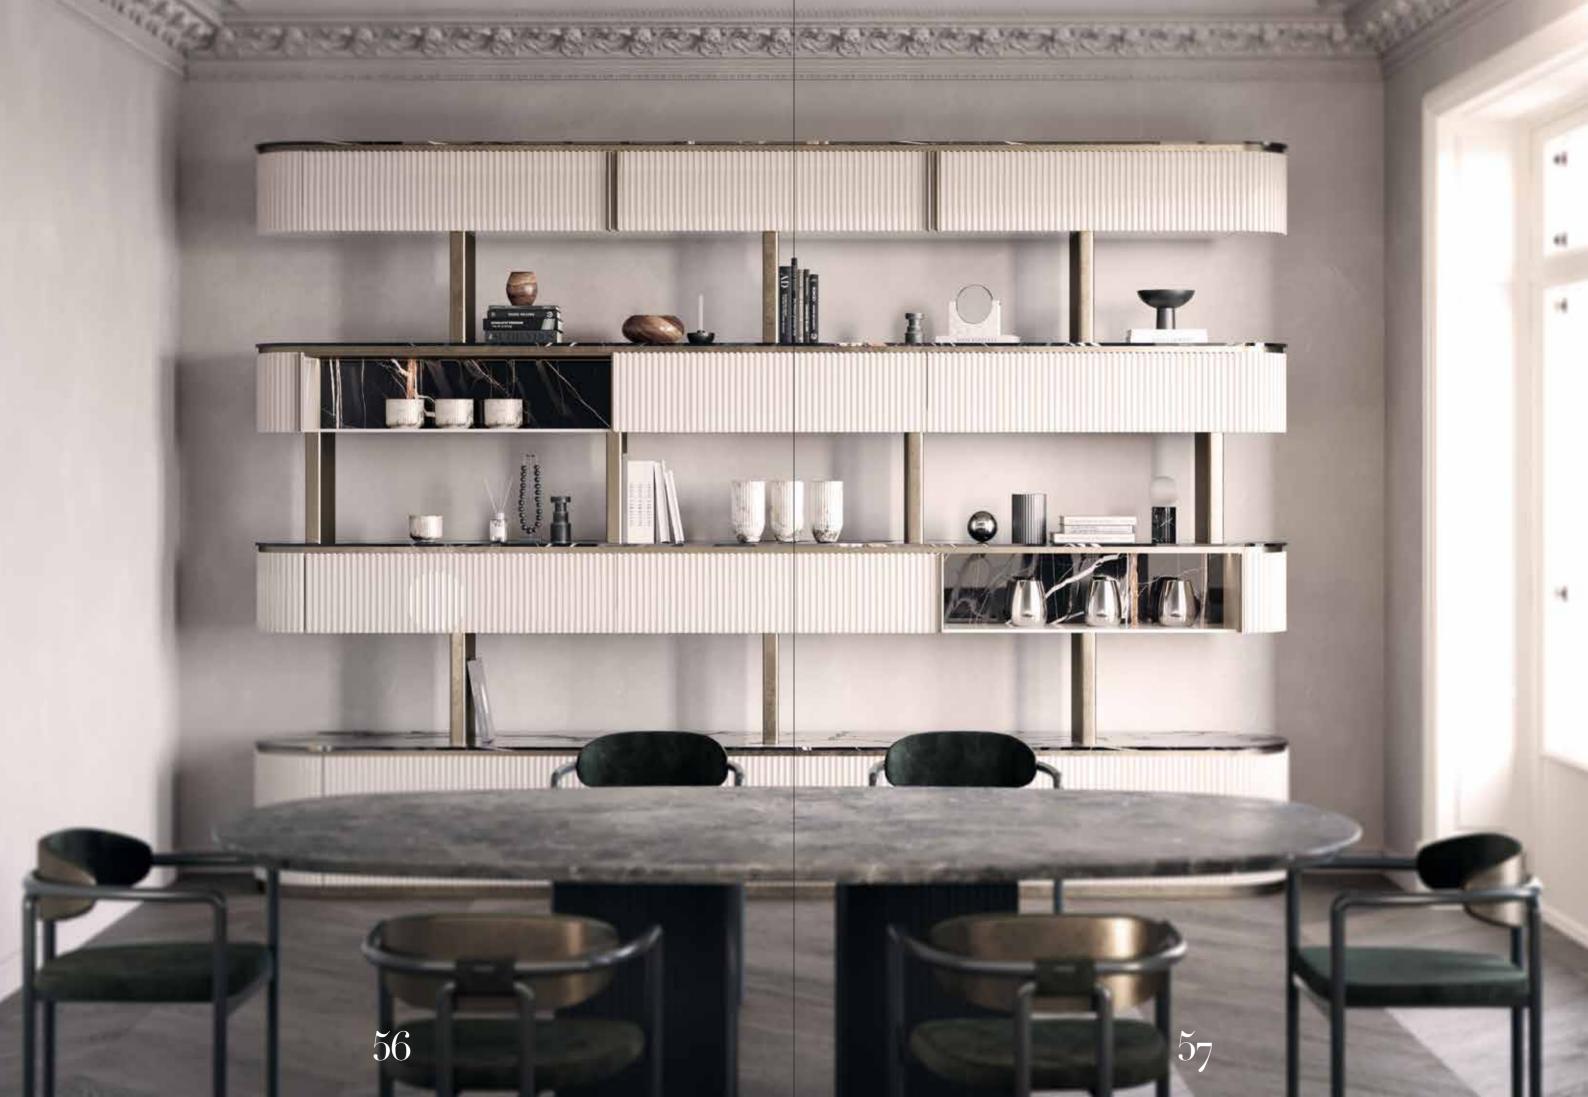

#### HELEN

Helen is a synthesis of order, rhythm and proportion.
Symmetrical motifs are repeated along a sinuous line outlining the perimeter.

Helen is a versatile container, but also a refined separé for dividing open space environments. The play of solids and voids, adjustable through the opening of the sliding compartments, reveals the interior and reveals its details.