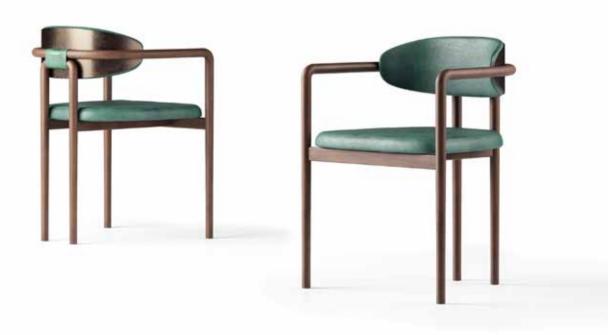

#### **AGNES**

With Agnes, Cortigiani 1953 express all his skills in solid wood processing. The chair, with its large padded seat and curved backrest, offers maximum comfort.