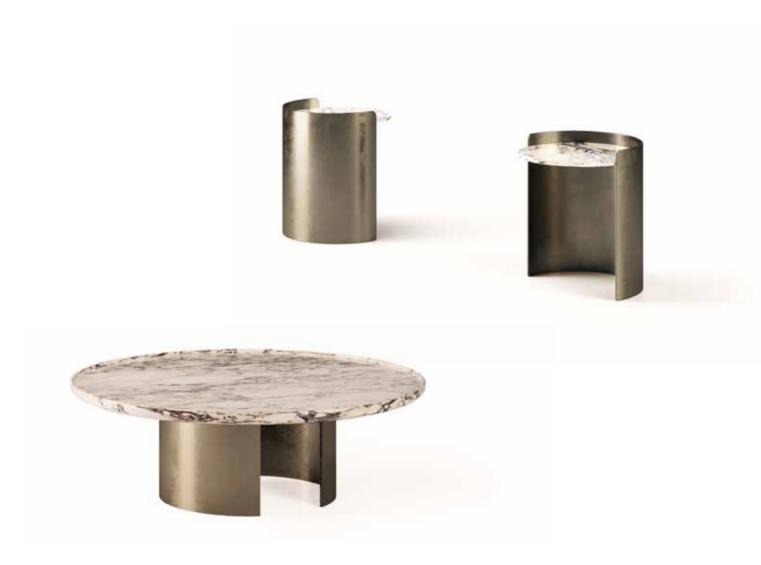

#### ROBERT, JASPER

Robert and Jasper, contemporary and refined side and coffee tables, are perfectly at ease even in a classic context.
Only two elements: a large and open central cylinder and a circular top. Jasper is available in three different sizes.

### ROBERT

Metal structure. Top in lacquered glass, wood or in marble. \*

SIDE TABLE / C005

### JASPER / 65

Metal structure. Top in solid or lacquered wood or in marble. \*

COFFEE TABLE / C006

### JASPER / 100

Metal structure. Top in solid or lacquered wood or in marble. \*

COFFEE TABLE / C007

### JASPER / 130

Metal structure. Top in solid or lacquered wood or in marble. \*

COFFEE TABLE / C008