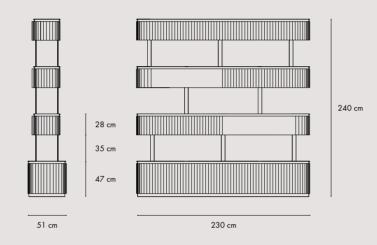

### HELEN / 230

BOOK CASE / C018

Solid and veneered or lacquered wood structure with metal details. Marble or veneer wood top. Marble or mirror back panels. \*