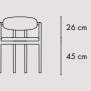

### DAY COLLECTION

**AGNES** 

Solid wood structure, metal back. Upholstery in leather or fabric. \*

CHAIR / C009

47,5 cm

54 cm

MARK / 220

OVAL TABLE / C010