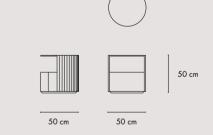

### ROBERT

Metal structure. Top in lacquered glass, wood or in marble. \*

SIDE TABLE / C005

### JASPER / 65

Metal structure. Top in solid or lacquered wood or in marble. \*

COFFEE TABLE / C006