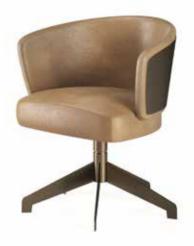

#### **JACKSON**

The Jackson desk armchair is the perfect combination of classic and contemporary aesthetics. Thanks to the craftsmanship, the materials are plastic. An enveloping padded seat guarantees maximum comfort. Perfect for the office or for your home office.