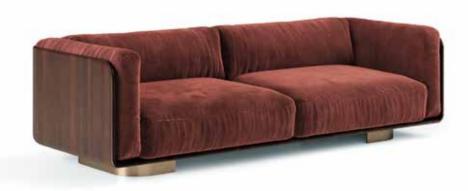

#### JEAN-PAUL, YVES, GIO

The collection offers a series of upholstered items that in their soft composure immediately present themselves as the ideal protagonists of the living room. Solid materials such

as essences and lacquers are shaped through the curvature and become the shell that houses an enveloping and comfortable padding. Gio is available in two different sizes.

### GIO/210

SOFA / C003

Veneered or lacquered wood structure. Upholstery in leather or fabric, metal details. \*

### GIO/240

SOFA / C004

Veneered or lacquered wood structure. Upholstery in leather or fabric, metal details. \*

100 cm