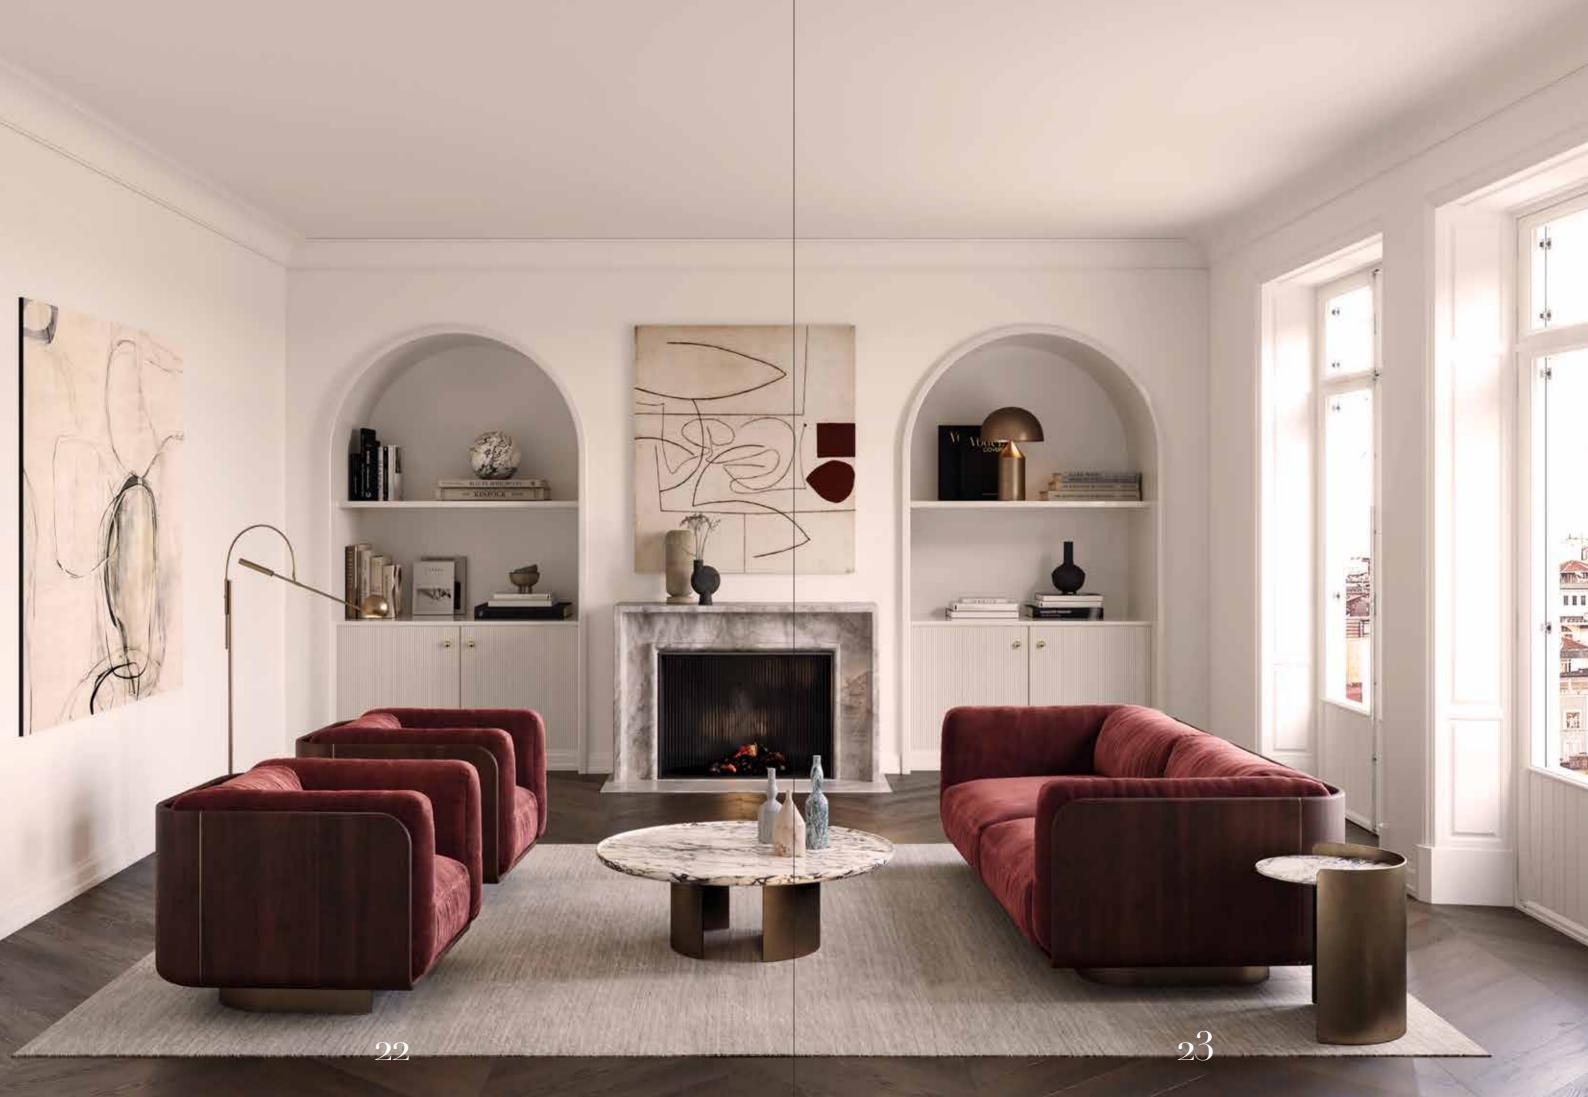

#### JEAN-PAUL, YVES, GIO

The collection offers a series of upholstered items that in their soft composure immediately present themselves as the ideal protagonists of the living room. Solid materials such

as essences and lacquers are shaped through the curvature and become the shell that houses an enveloping and comfortable padding. Gio is available in two different sizes.

#### ROBERT, JASPER

Robert and Jasper, contemporary and refined side and coffee tables, are perfectly at ease even in a classic context.
Only two elements: a large and open central cylinder and a circular top. Jasper is available in three different sizes.