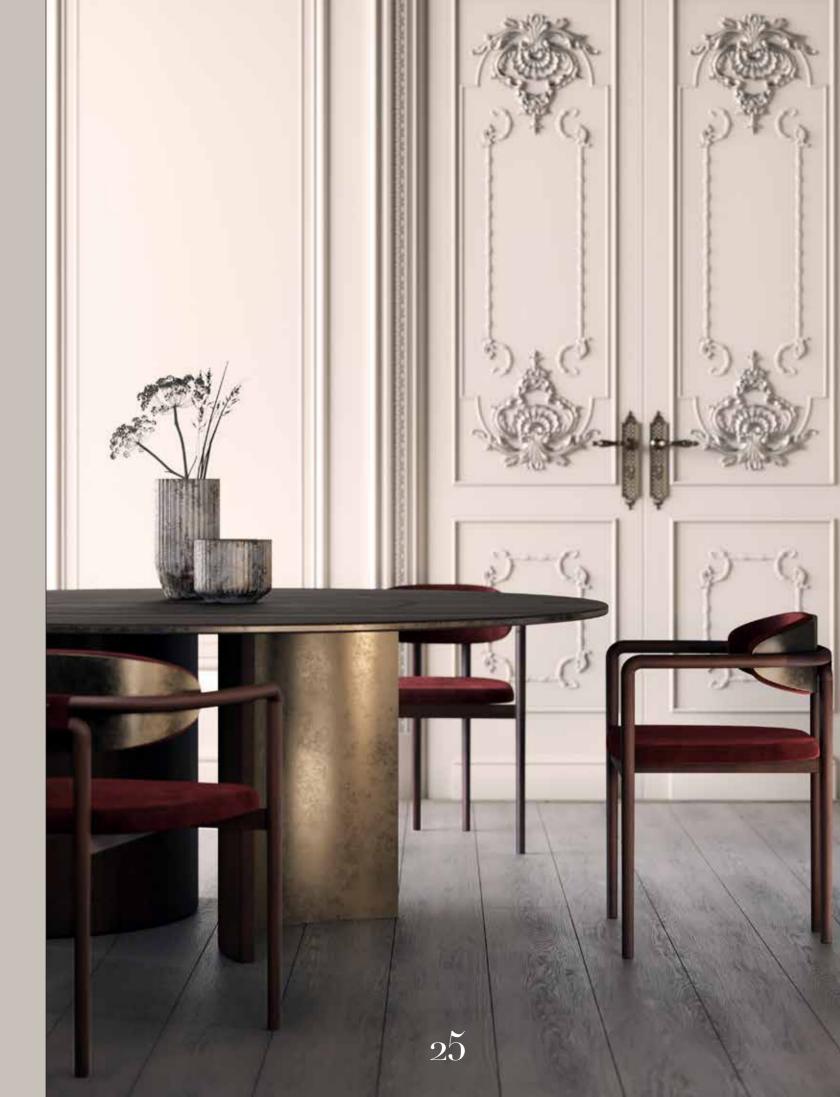

#### MARK, FRANK

The soft and enveloping shapes of Mark and Frank are the expression of rediscovered craft construction traditions. The curved and elegant lines outline the top and the base. Mark is available in three different sizes, while Frank is available in two.