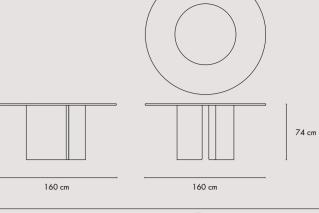

### MARK / 280

OVAL TABLE / C012

Solid or lacquered wood structure, internal metal coating. Marble, solid or lacquered wood top. \*

DAY COLLECTION

FRANK / 160

ROUND TABLE / C013

Solid or lacquered wood structure, internal metal coating. Marble, solid or lacquered wood top with metal details. \*

### FRANK / 180

ROUND TABLE / C014

Solid or lacquered wood structure, internal metal coating. Marble, solid or lacquered wood top with metal details. \*