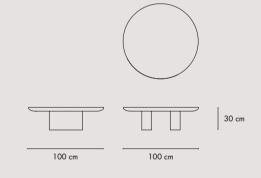

#### ROBERT, JASPER

Robert and Jasper, contemporary and refined side and coffee tables, are perfectly at ease even in a classic context.
Only two elements: a large and open central cylinder and a circular top. Jasper is available in three different sizes.

### JASPER / 100

Metal structure. Top in solid or lacquered wood or in marble. \*

COFFEE TABLE / C007