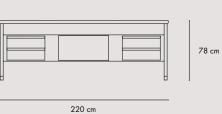

### MARK / 240

OVAL TABLE / C011

Solid or lacquered wood structure, internal metal coating. Marble, solid or lacquered wood top. \*

### MARK / 280

OVAL TABLE / C012

Solid or lacquered wood structure, internal metal coating. Marble, solid or lacquered wood top. \*

DAY COLLECTION

FRANK / 160

ROUND TABLE / C013

Solid or lacquered wood structure, internal metal coating. Marble, solid or lacquered wood top with metal details. \*