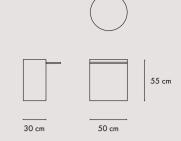

### JASPER / 65

Metal structure. Top in solid or lacquered wood or in marble. \*

COFFEE TABLE / C006

### JASPER / 100

Metal structure. Top in solid or lacquered wood or in marble. \*

COFFEE TABLE / C007

### JASPER / 130

Metal structure. Top in solid or lacquered wood or in marble. \*

COFFEE TABLE / C008