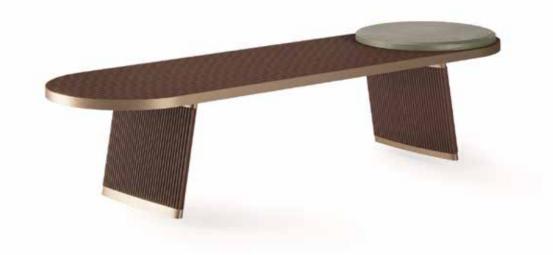

Lina with her soft but decisive lines fits discreetly into every room. The key element of this bench is the craftsmanship. Each material binds perfectly to the other in a harmonious intertwining.

### ALEXANDER

CONSOLLE TABLE / C027

Solid and veneered or lacquered wood structure. Marble top with leather and metal inserts. \*

LINA

BENCH / C028

Veneered wood structure. Upholstery in leather or fabric. \*