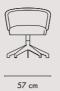

### MIES

DESK / C016

Solid and veneered or lacquered wood structure. Glass top. Marble or mirror lower top. Metal handles. \*

78 cm

DAY COLLECTION

**JACKSON** 

Metal structure, metal backpanel. Upholstery in leather or fabric. \*

DESK CHAIR / C017