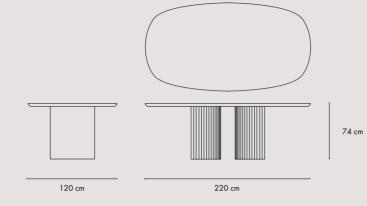

### DAY COLLECTION

**AGNES** 

Solid wood structure, metal back. Upholstery in leather or fabric. \*

CHAIR / C009

47,5 cm

54 cm

MARK / 220

OVAL TABLE / C010