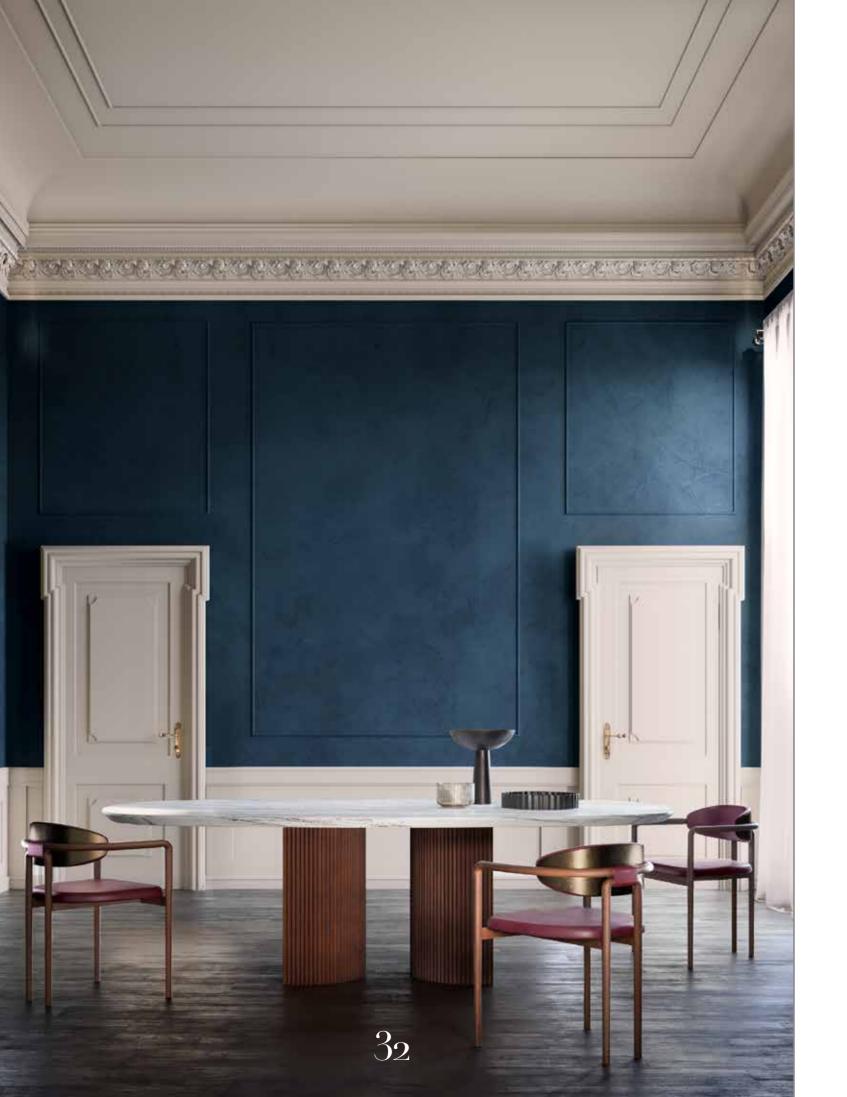

#### **AGNES**

With Agnes, Cortigiani 1953 express all his skills in solid wood processing. The chair, with its large padded seat and curved backrest, offers maximum comfort.

#### MARK, FRANK

The soft and enveloping shapes of Mark and Frank are the expression of rediscovered craft construction traditions. The curved and elegant lines outline the top and the base. Mark is available in three different sizes, while Frank is available in two.

### DAY COLLECTION

**AGNES** 

Solid wood structure, metal back. Upholstery in leather or fabric. \*

CHAIR / C009

47,5 cm

54 cm

MARK / 220

OVAL TABLE / C010

### MARK / 240

OVAL TABLE / C011

Solid or lacquered wood structure, internal metal coating. Marble, solid or lacquered wood top. \*

### MARK / 280

OVAL TABLE / C012

Solid or lacquered wood structure, internal metal coating. Marble, solid or lacquered wood top. \*

DAY COLLECTION

FRANK / 160

ROUND TABLE / C013

Solid or lacquered wood structure, internal metal coating. Marble, solid or lacquered wood top with metal details. \*

### FRANK / 180

ROUND TABLE / C014

Solid or lacquered wood structure, internal metal coating. Marble, solid or lacquered wood top with metal details. \*