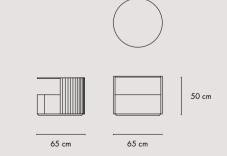

### JASPER / 100

Metal structure. Top in solid or lacquered wood or in marble. \*

COFFEE TABLE / C007

### JASPER / 130

Metal structure. Top in solid or lacquered wood or in marble. \*

COFFEE TABLE / C008