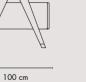

### ROBERT

Metal structure. Top in lacquered glass, wood or in marble. \*

SIDE TABLE / C005