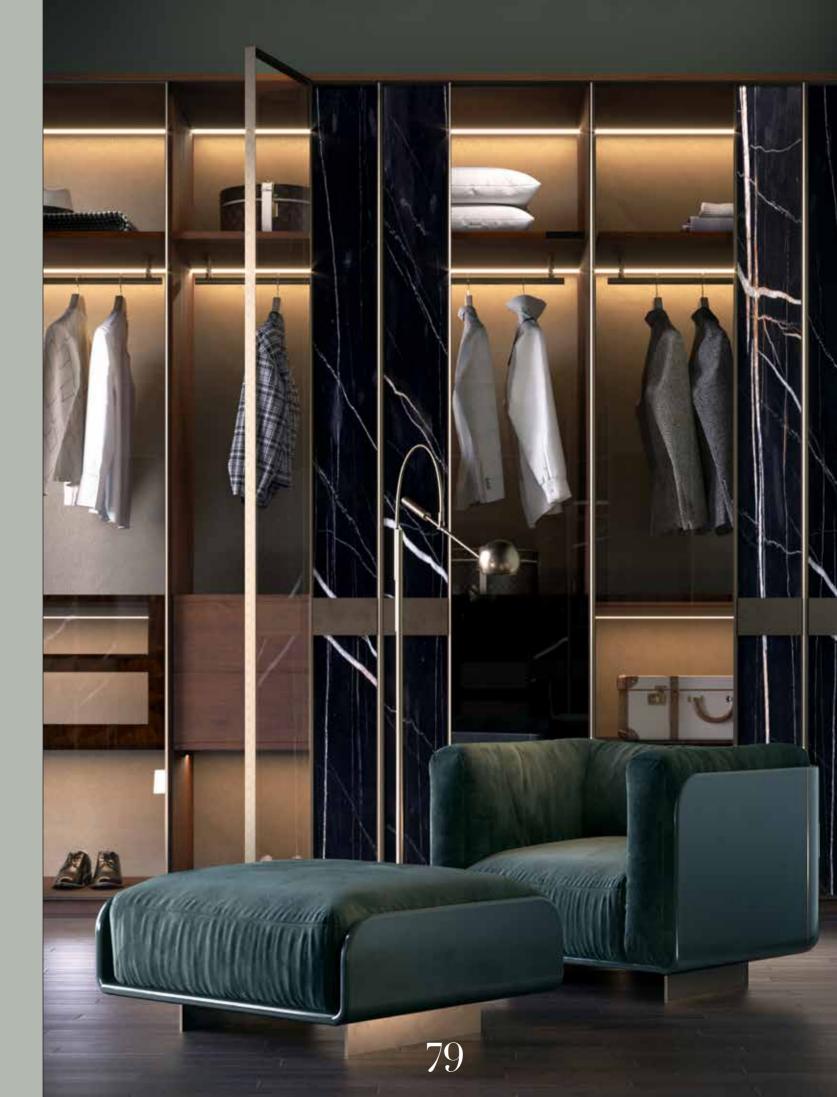

### ZELDA

Zelda is a hymn to Italian style, simple, but with multiple expressive possibilities. The opening grooves outline the vertical partition of the front dividing the different materials: wood, marble, metal. The Zelda

walk-in closet offers a customized configuration and valid solutions to your most practical needs. This wardrobe also allows the possibility of combining a wide range of materials and finishes from the Cortgiani 1953 selection.