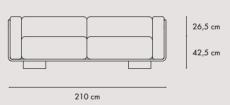

### GIO/210

SOFA / C003

Veneered or lacquered wood structure. Upholstery in leather or fabric, metal details. \*