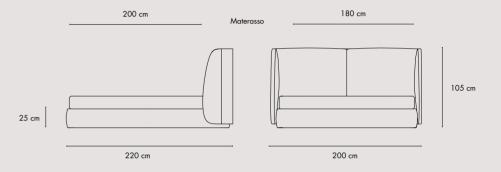

### GIO/210

SOFA / C003

Veneered or lacquered wood structure. Upholstery in leather or fabric, metal details. \*

### GIO/240

SOFA / C004

Veneered or lacquered wood structure. Upholstery in leather or fabric, metal details. \*

100 cm