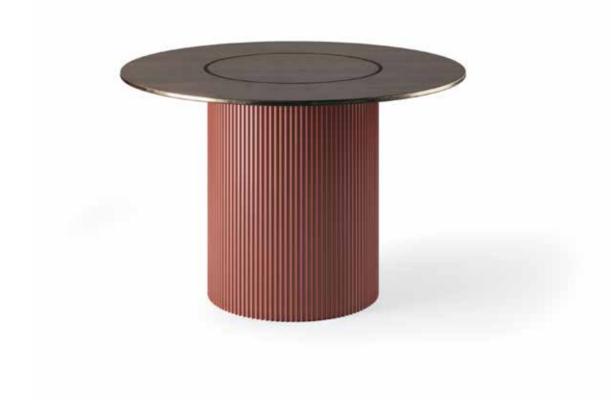

#### MAX

Max was created to be welcomed as a sculpture inside the Luis cellar. Thanks to its height, greater than a traditional table, it is the best sommelier with which to taste

and show wine. Max is composed of a circular top supported by a monumental cylinder which, with its dense vertical groove, recalls the column of an ancient temple.

### MAX

WINE CELLAR TABLE / C22

Solid or lacquered wood structure. Veneered or lacquered wood or marble top. \*

DAY COLLECTION

 $\boxed{00}$ 

ROY / 180

BED / C023

Solid or lacquered wood structure with metal inserts. Upholstery in leather or fabric. \*