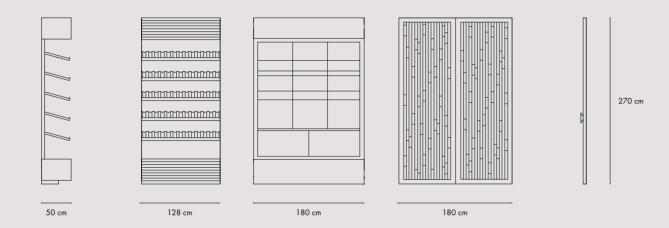

#### HELEN

Helen is a synthesis of order, rhythm and proportion.
Symmetrical motifs are repeated along a sinuous line outlining the perimeter.

Helen is a versatile container, but also a refined separé for dividing open space environments. The play of solids and voids, adjustable through the opening of the sliding compartments, reveals the interior and reveals its details.

### HELEN / 230

BOOK CASE / C018

Solid and veneered or lacquered wood structure with metal details. Marble or veneer wood top. Marble or mirror back panels. \*

### HELEN / 330

BOOK CASE / C019

Solid and veneered or lacquered wood structure with metal details. Marble or veneer wood top. Marble or mirror back panels. \*

DAY COLLECTION

**GLENN** 

KITCHEN / C020

Bespoke kitchen. Wide selection of materials and finishings. All from Cortigiani 1953's selection. \* Columns