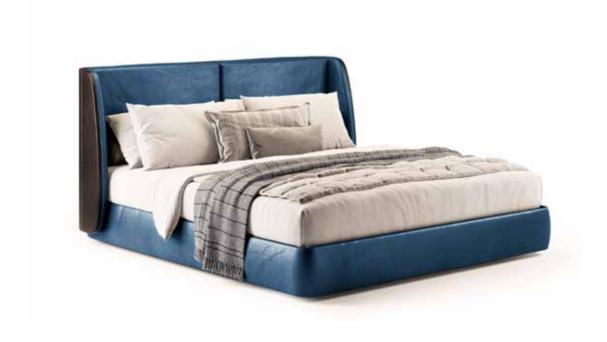

### ROY

Roy is a bed with soft lines and large volumes, the undisputed star of the sleeping area. The retro taste of this bed with a contemporary design is declared by the skilful use of the curved technique. The volumes are soft and the

workmanship precious.
The padding, which gently wraps the base of the bed, is then accommodated inside a shell.
Roy is available in two different sizes, standard and king size.