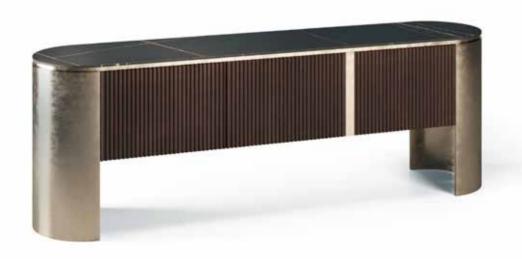

Lina with her soft but decisive lines fits discreetly into every room. The key element of this bench is the craftsmanship. Each material binds perfectly to the other in a harmonious intertwining.

### ALEXANDER

CONSOLLE TABLE / C027

Solid and veneered or lacquered wood structure. Marble top with leather and metal inserts. \*

LINA

BENCH / C028

Veneered wood structure. Upholstery in leather or fabric. \*