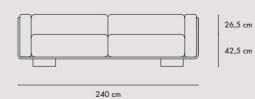

### GIO/240

SOFA / C004

Veneered or lacquered wood structure. Upholstery in leather or fabric, metal details. \*

100 cm