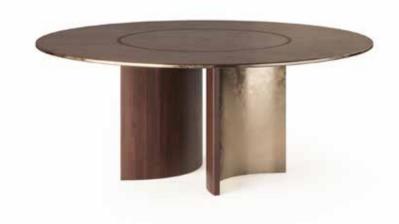

#### MARK, FRANK

The soft and enveloping shapes of Mark and Frank are the expression of rediscovered craft construction traditions. The curved and elegant lines outline the top and the base. Mark is available in three different sizes, while Frank is available in two.

### MARK / 280

OVAL TABLE / C012

Solid or lacquered wood structure, internal metal coating. Marble, solid or lacquered wood top. \*

DAY COLLECTION

FRANK / 160

ROUND TABLE / C013

Solid or lacquered wood structure, internal metal coating. Marble, solid or lacquered wood top with metal details. \*

### FRANK / 180

ROUND TABLE / C014

Solid or lacquered wood structure, internal metal coating. Marble, solid or lacquered wood top with metal details. \*