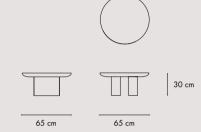

#### ROBERT, JASPER

Robert and Jasper, contemporary and refined side and coffee tables, are perfectly at ease even in a classic context.
Only two elements: a large and open central cylinder and a circular top. Jasper is available in three different sizes.

### JASPER / 65

Metal structure. Top in solid or lacquered wood or in marble. \*

COFFEE TABLE / C006