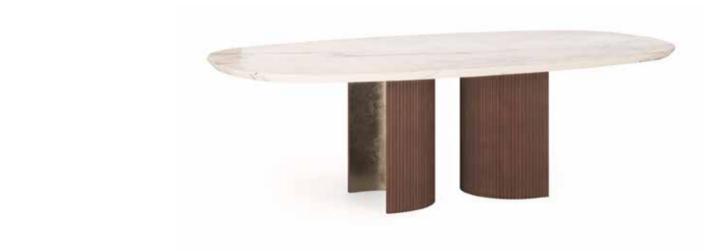

#### MARK, FRANK

The soft and enveloping shapes of Mark and Frank are the expression of rediscovered craft construction traditions. The curved and elegant lines outline the top and the base. Mark is available in three different sizes, while Frank is available in two.

### MARK / 240

OVAL TABLE / C011

Solid or lacquered wood structure, internal metal coating. Marble, solid or lacquered wood top. \*

### MARK / 280

OVAL TABLE / C012

Solid or lacquered wood structure, internal metal coating. Marble, solid or lacquered wood top. \*

DAY COLLECTION

FRANK / 160

ROUND TABLE / C013

Solid or lacquered wood structure, internal metal coating. Marble, solid or lacquered wood top with metal details. \*