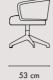

### MIES

DESK / C016

Solid and veneered or lacquered wood structure. Glass top. Marble or mirror lower top. Metal handles. \*

78 cm

DAY COLLECTION

**JACKSON** 

Metal structure, metal backpanel. Upholstery in leather or fabric. \*

DESK CHAIR / C017