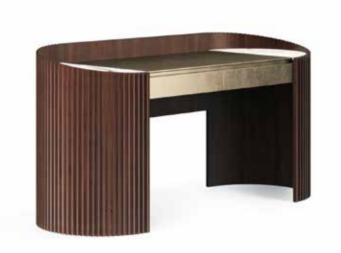

The Alexander console table was developed as a versatile piece of furniture, intended for different functions. The toilet-desk, with its refined shapes and materials, invites you to slow living and those activities that have the taste of a bygone era, such as writing or taking care of yourself.

### ALEXANDER

CONSOLLE TABLE / C027

Solid and veneered or lacquered wood structure. Marble top with leather and metal inserts. \*

LINA

BENCH / C028

Veneered wood structure. Upholstery in leather or fabric. \*