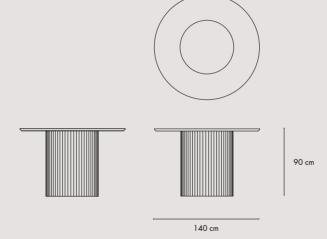

#### MAX

Max was created to be welcomed as a sculpture inside the Luis cellar. Thanks to its height, greater than a traditional table, it is the best sommelier with which to taste

and show wine. Max is composed of a circular top supported by a monumental cylinder which, with its dense vertical groove, recalls the column of an ancient temple.

### MAX

WINE CELLAR TABLE / C22

Solid or lacquered wood structure. Veneered or lacquered wood or marble top. \*

DAY COLLECTION

 $\boxed{00}$ 

ROY / 180

BED / C023

Solid or lacquered wood structure with metal inserts. Upholstery in leather or fabric. \*