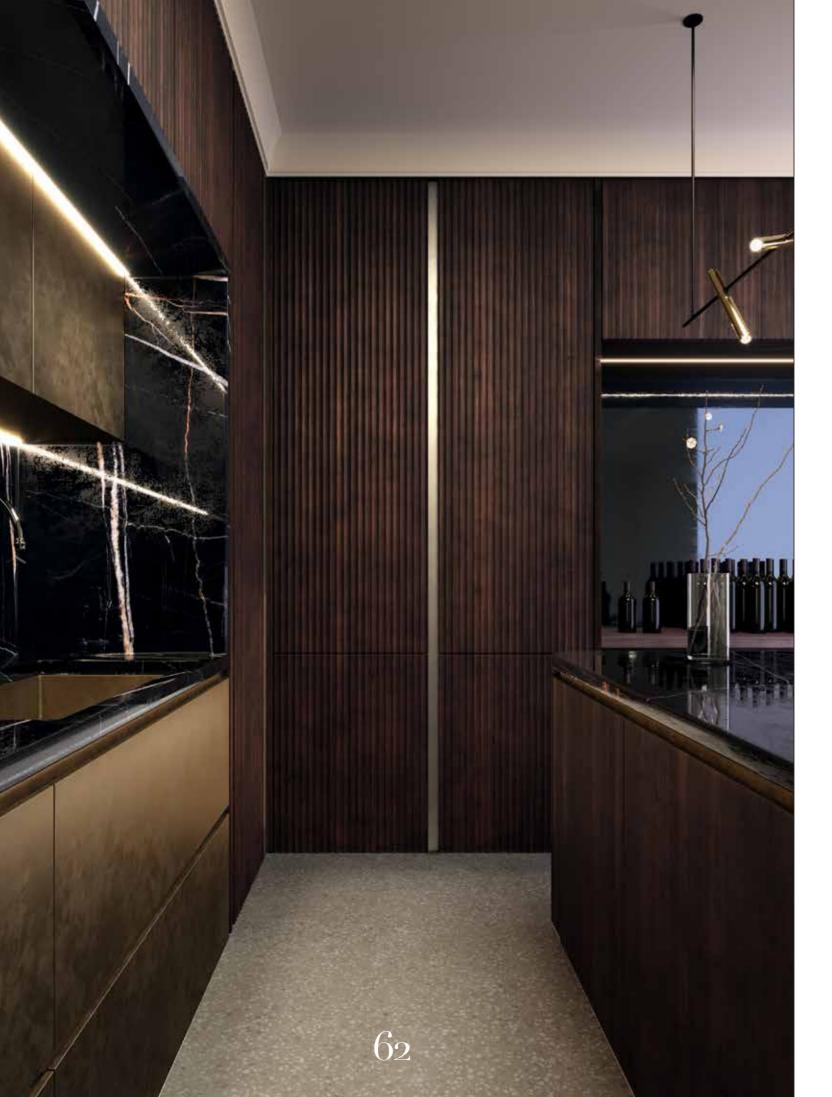

#### LUIS

The precious materials give the stage to the protagonist of this winery, the wine. Each element of Luis is functional to its conservation, display and, last but not least, to tasting. This day system allows for a customized configuration by offering the possibility of combining a wide range of materials and finishes from the Cortgiani 1953 selection.

> subsequent pages LUIS WINE CELLAR