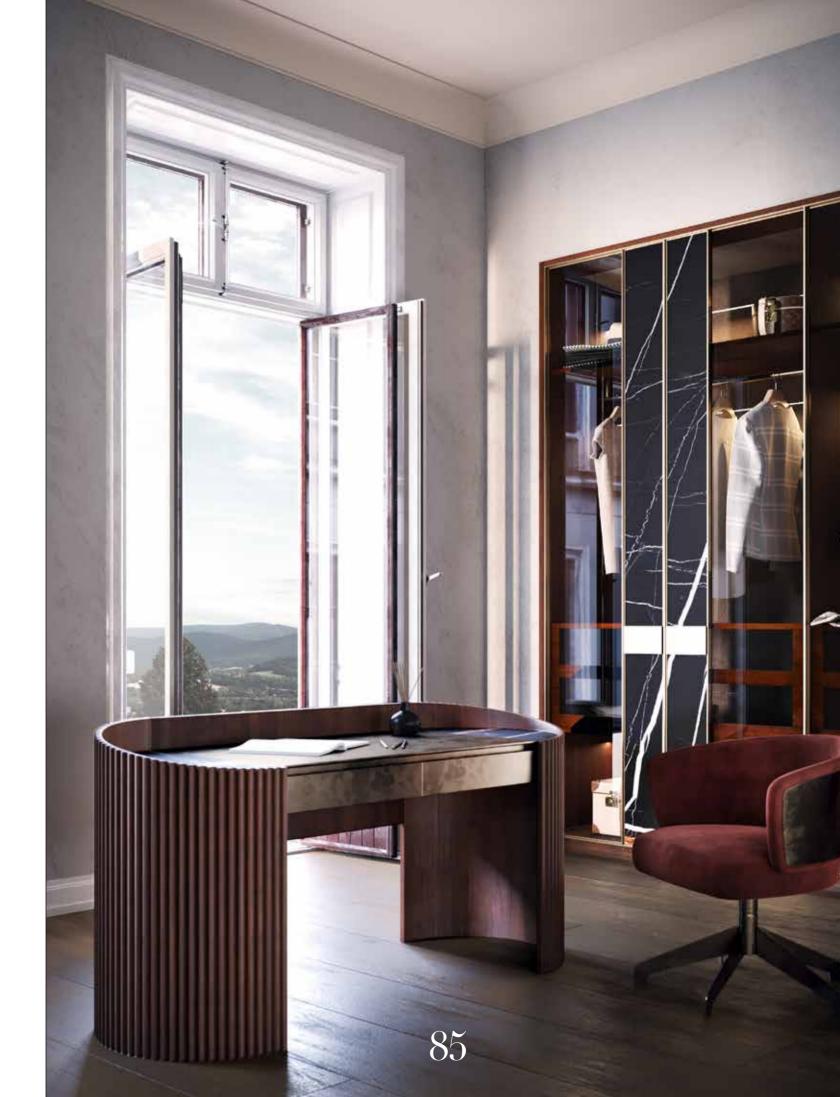

#### MIES

Mies is the desk that fits elegantly into any environment, inside or outside the home. The sinuous but rigorous design openly declares

the 1950s inspiration.
A large top reveals
the undertop, while a series
of drawers is ready to
accommodate your work tools.

#### **JACKSON**

The Jackson desk armchair is the perfect combination of classic and contemporary aesthetics. Thanks to the craftsmanship, the materials are plastic. An enveloping padded seat guarantees maximum comfort. Perfect for the office or for your home office.