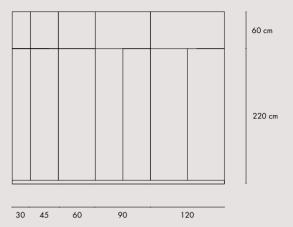

38 cm

175 cm

ZELDA

Bespoke walk in closet. Wide selection of materials and finishings. All from Cortigiani 1953's selection. \*

WALK IN CLOSET / C029

230 - 300 cm

60 cm 60 cm

NIGHT COLLECTION