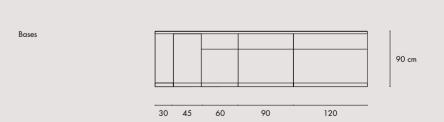

### ZELDA

Zelda is a hymn to Italian style, simple, but with multiple expressive possibilities. The opening grooves outline the vertical partition of the front dividing the different materials: wood, marble, metal. The Zelda

walk-in closet offers a customized configuration and valid solutions to your most practical needs. This wardrobe also allows the possibility of combining a wide range of materials and finishes from the Cortgiani 1953 selection.