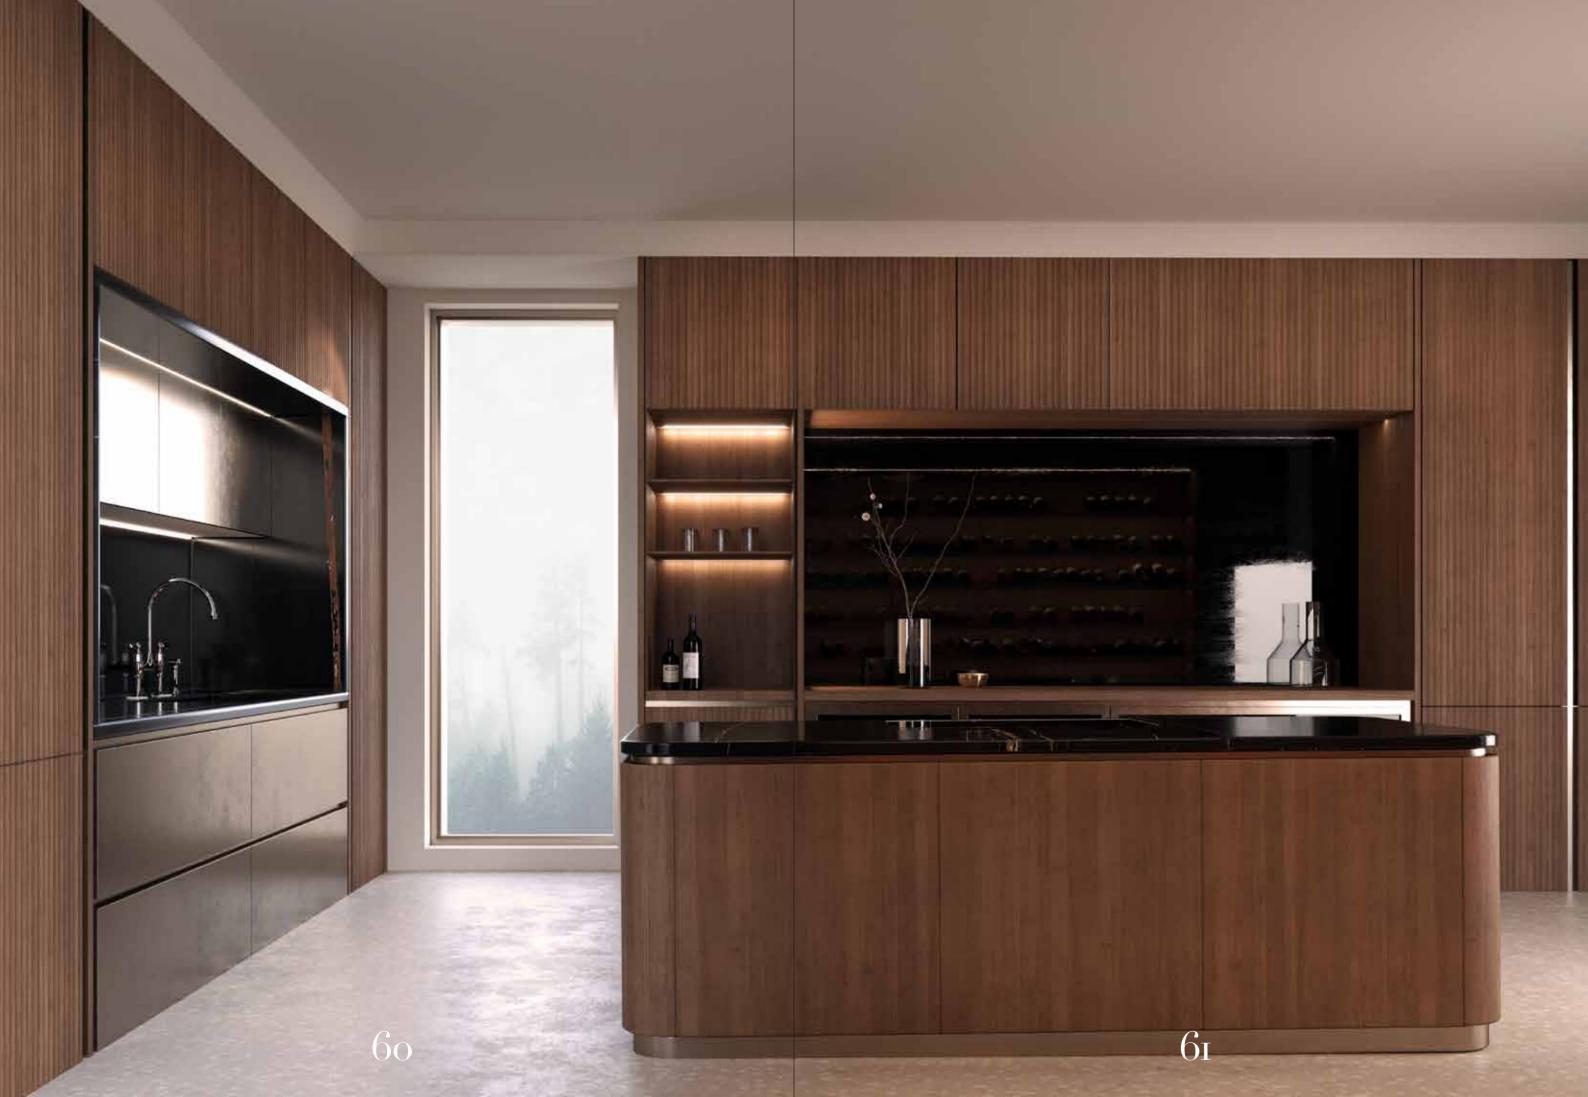

#### GLENN

The Glenn kitchen is the expression of Cortigiani 1953's passion for materials. This day system allows for a personalized

configuration by offering the possibility of combining a wide range of materials and finishes from the Cortgiani 1953 selection.

previous and next pages GLENN KITCHEN