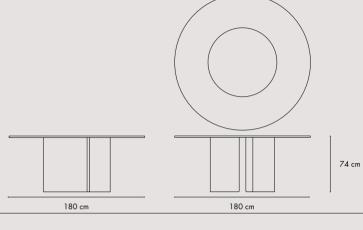

### MARK / 240

OVAL TABLE / C011

Solid or lacquered wood structure, internal metal coating. Marble, solid or lacquered wood top. \*

### MARK / 280

OVAL TABLE / C012

Solid or lacquered wood structure, internal metal coating. Marble, solid or lacquered wood top. \*

DAY COLLECTION

FRANK / 160

ROUND TABLE / C013

Solid or lacquered wood structure, internal metal coating. Marble, solid or lacquered wood top with metal details. \*