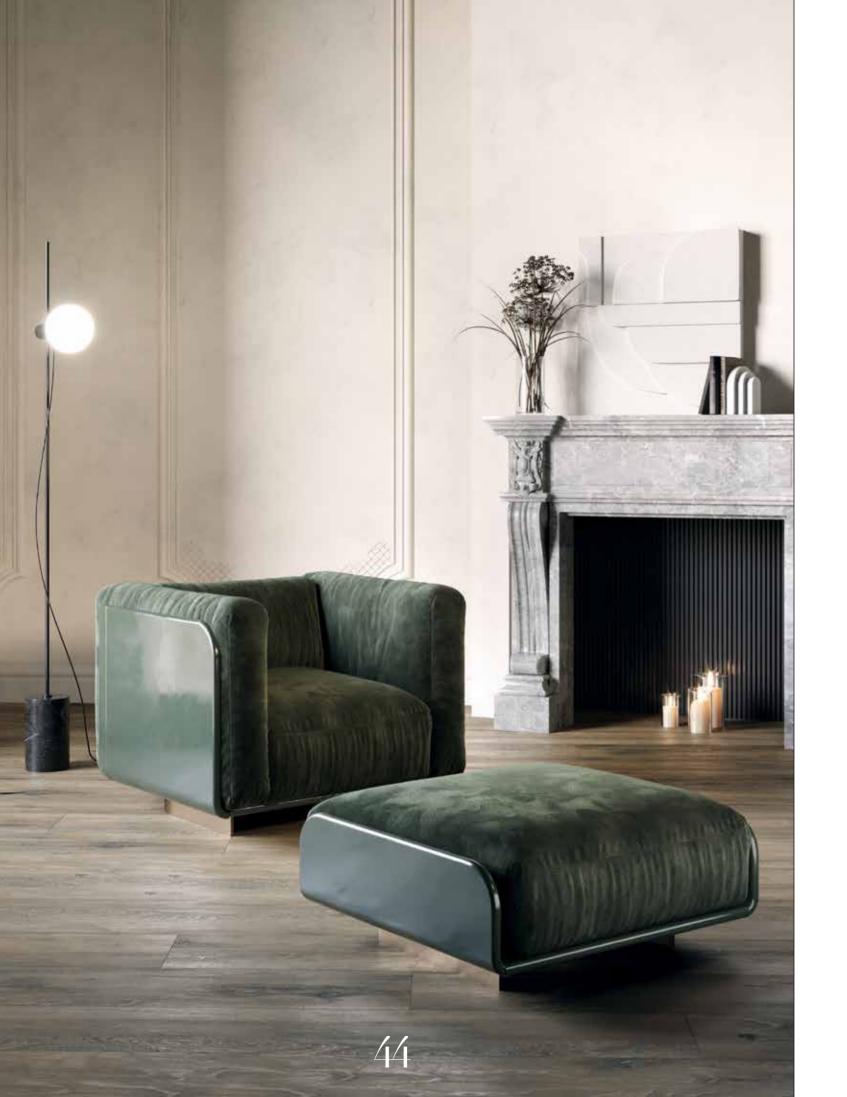

#### JEAN-PAUL, YVES, GIO

The collection offers a series of upholstered items that in their soft composure immediately present themselves as the ideal protagonists of the living room. Solid materials such

as essences and lacquers are shaped through the curvature and become the shell that houses an enveloping and comfortable padding. Gio is available in two different sizes.