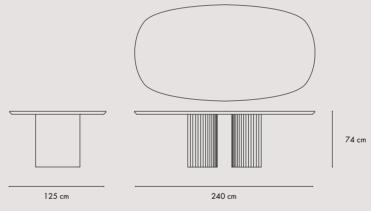

### MARK / 240

OVAL TABLE / C011

Solid or lacquered wood structure, internal metal coating. Marble, solid or lacquered wood top. \*