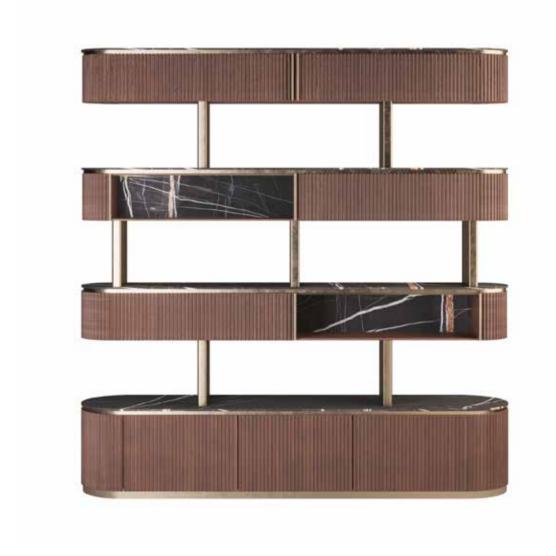

#### ALBERT

The large Albert buffet is a casket with soft lines with markedly 1940s details. The container body with shelves is suspended between the two supports.