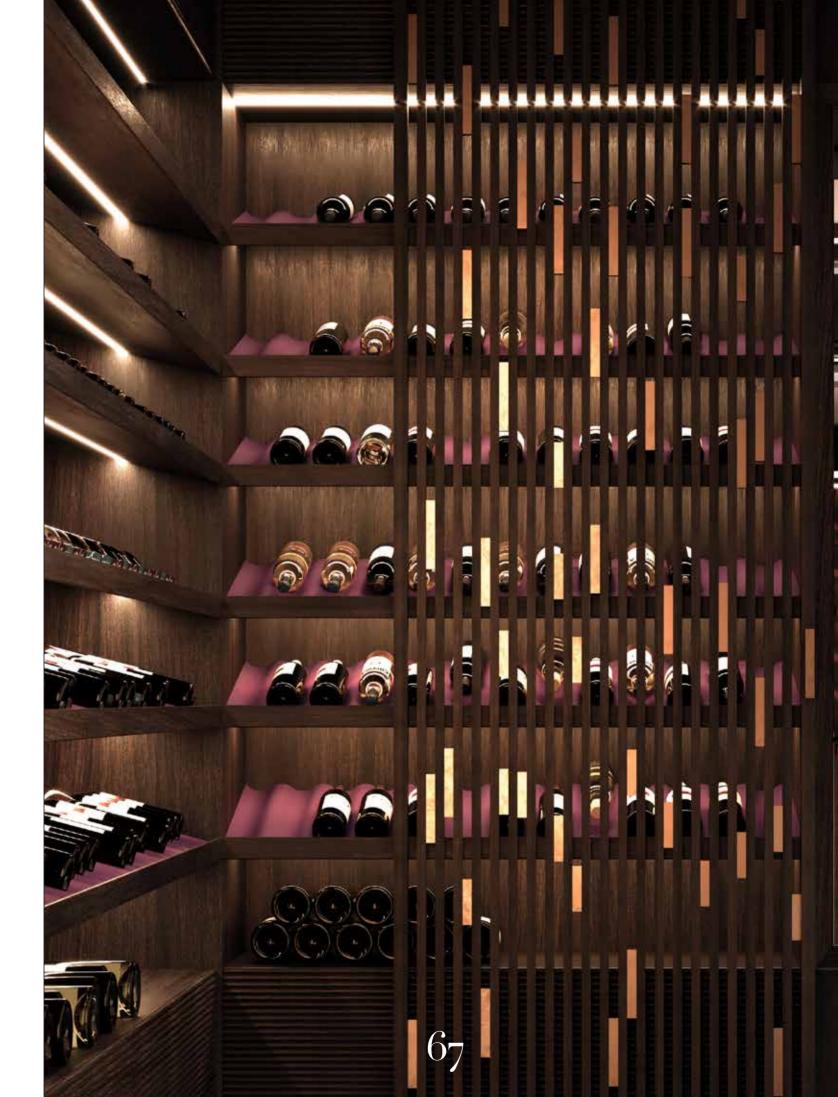

#### LUIS

The precious materials give the stage to the protagonist of this winery, the wine. Each element of Luis is functional to its conservation, display and, last but not least, to tasting. This day system allows for a customized configuration by offering the possibility of combining a wide range of materials and finishes from the Cortgiani 1953 selection.

> subsequent pages LUIS WINE CELLAR