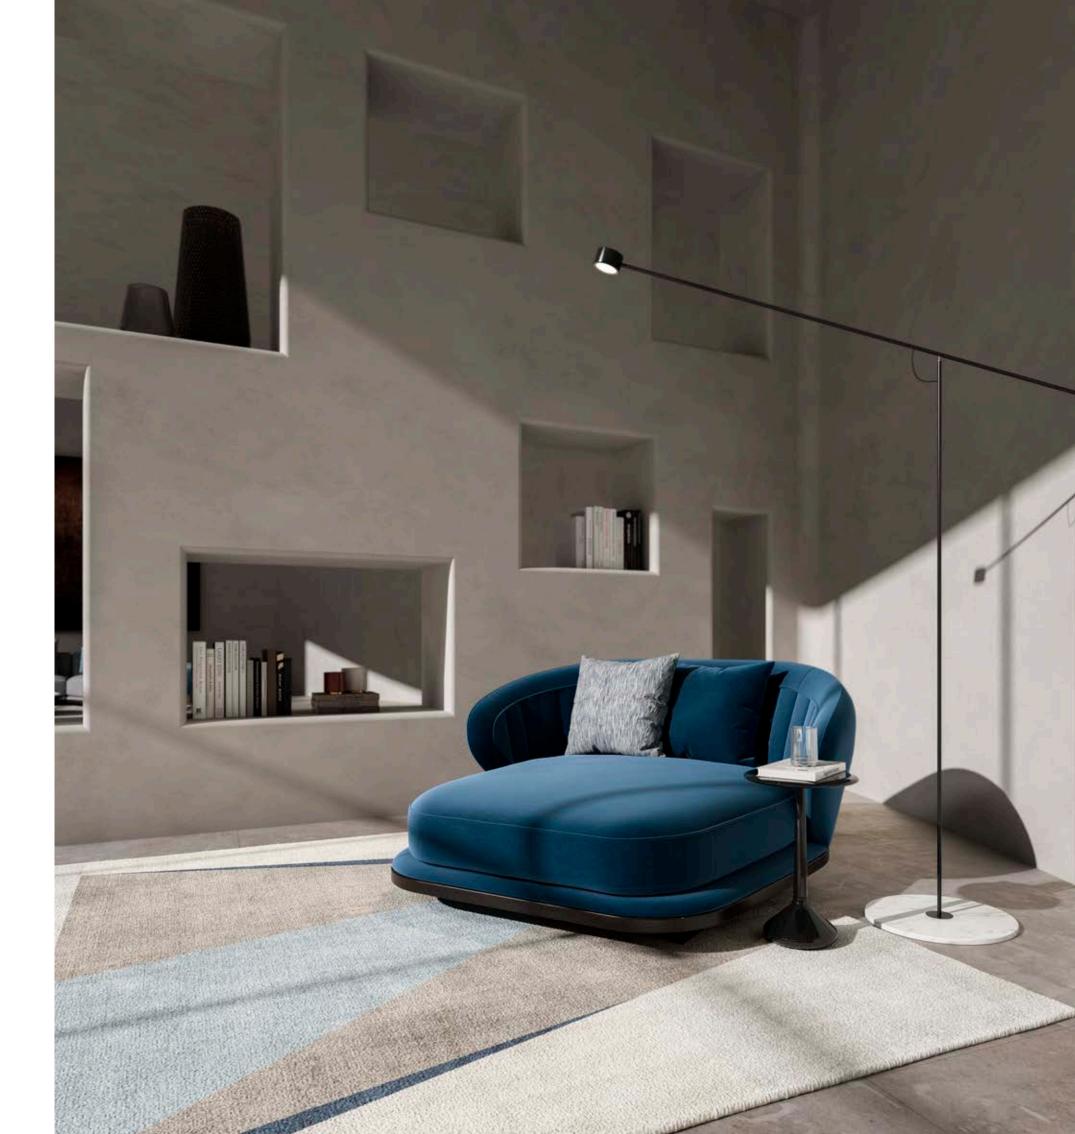

PIERRE, modular sofa upholstered with velvet.

EDA, coffee table with lacquered wooden structure.

PIERRE BIG, "cuccione" upholstered with fabric.

ALINE, pouff upholstered with fabric.

 ${f KIGALI\ L}_{m s}$  coffee table with marble top and metal details, veneered wooden structure.