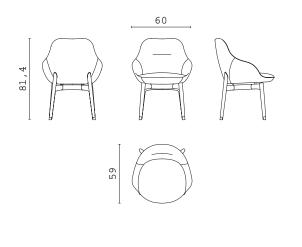

I had three chairs in my home: one for solitude, two for friendship, and three for company.

Henry David Thoreau

TALOS O, oval dining table with marble top and lacquered wooden base. Metal details. ROYAL, chair with armrests upholstered with fabric and leather.

TALOS O, oval dining table with marble top and lacquered wooden base. Metal details. ROYAL, chair with armrests upholstered with fabric and leather.

CPRN

ROYAL, chair with armrests upholstered with velvet.
ROYAL, chair with armrests upholstered with leather.

TALOS O oval dining table

**TALOS** dining table

TALOS dining table

TALOS dining table

TALOS dining table

ROYAL armchair

84 85

ROYAL S chair