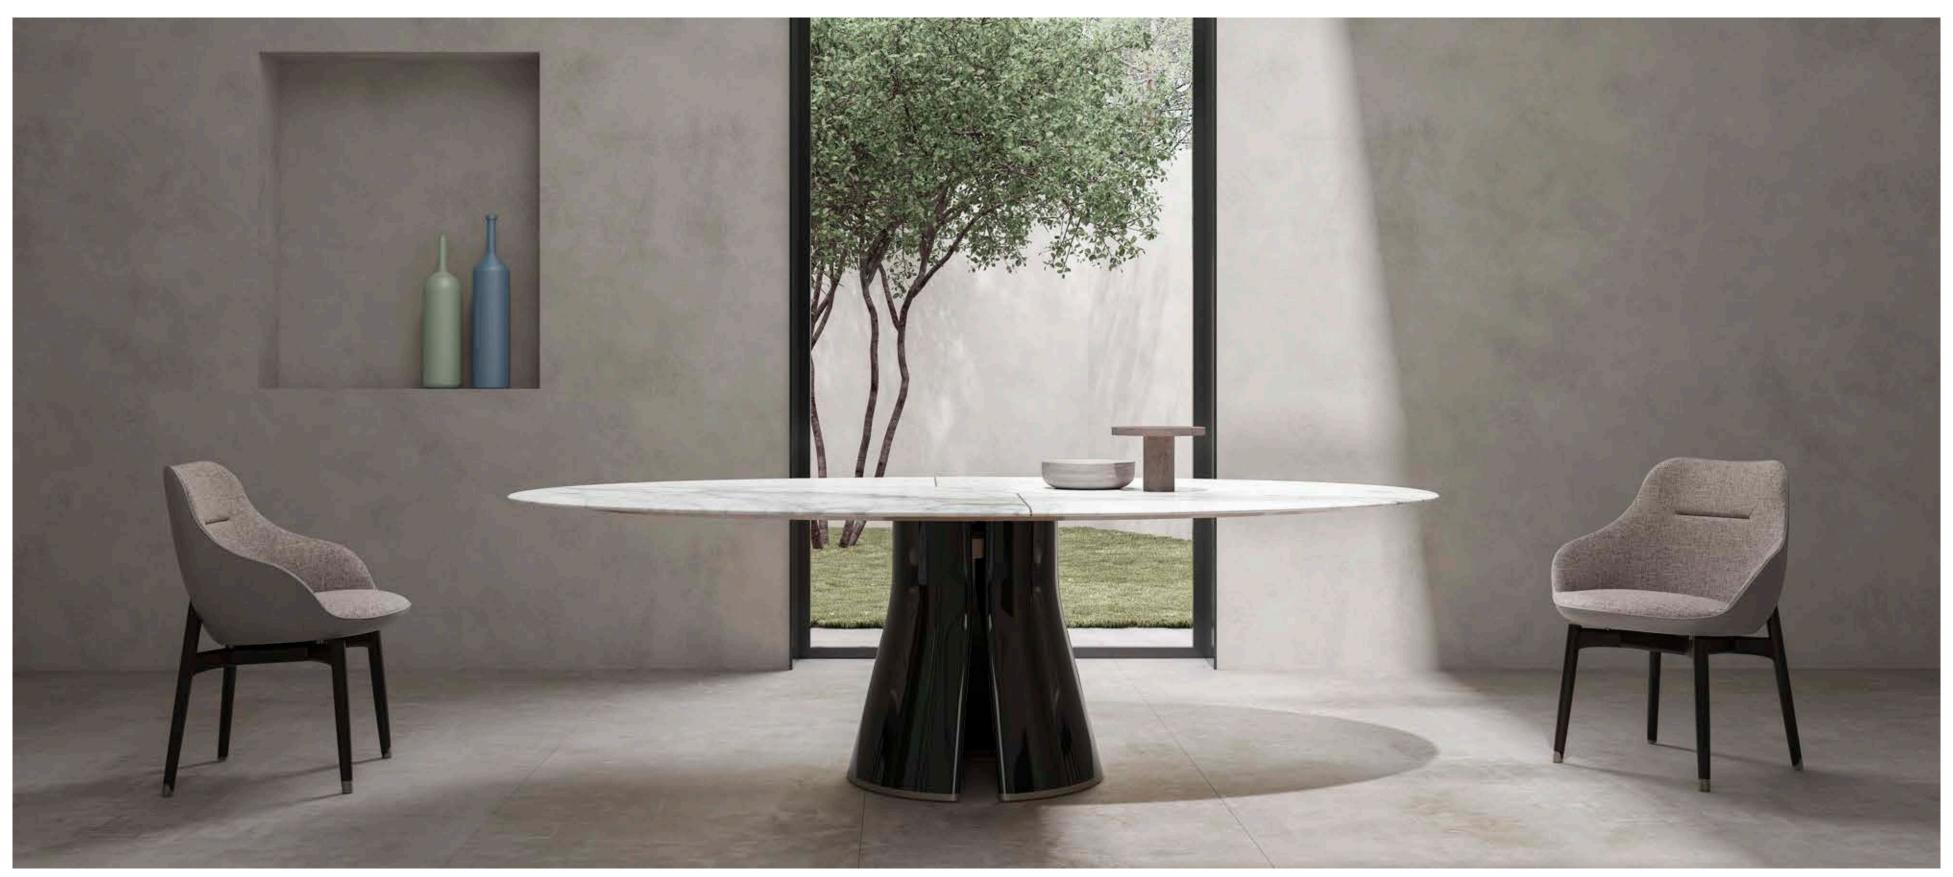

I had three chairs in my home: one for solitude, two for friendship, and three for company.

Henry David Thoreau

TALOS O, oval dining table with marble top and lacquered wooden base. Metal details. ROYAL, chair with armrests upholstered with fabric and leather.

TALOS O, oval dining table with marble top and lacquered wooden base. Metal details. ROYAL, chair with armrests upholstered with fabric and leather.

CPRN

ROYAL, chair with armrests upholstered with velvet.
ROYAL, chair with armrests upholstered with leather.