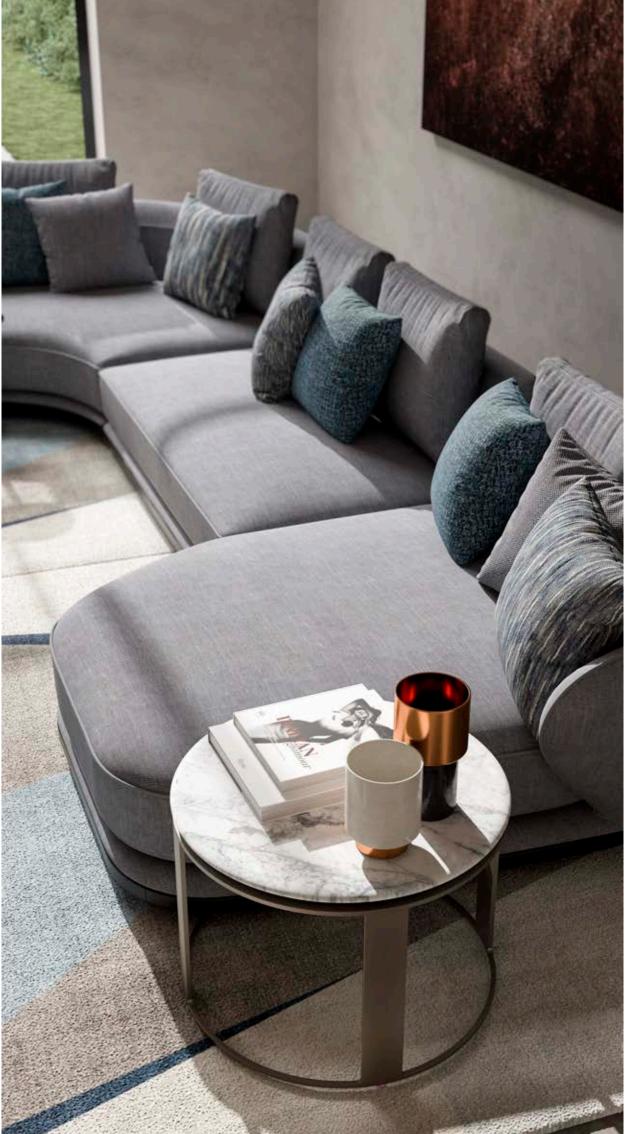

Alessandro Baricco

PIERRE, modular sofa upholstered with fabric.

MAIORI, armchair upholstered with fabric and leather. Veneered wooden structure.

**KIGALI L,** coffee table with marble top and metal details, veneered wooden structure.

PIERRE, modular sofa upholstered with fabric.

MAIORI, armchair upholstered with fabric and leather. Veneered wooden structure.

KIGALI L, coffee table with marble top and metal details, veneered ALINE, pouff upholstered with velvet. wooden structure.

MAIORI, armchair upholstered with fabric and leather. Veneered wooden structure.

PIERRE, modular sofa upholstered with fabric.

KIGALI L, coffee table with marble top and metal details, veneered wooden structure.