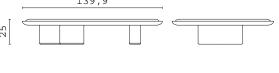

William Morris

 ${\bf TALOS}$  , dining table with marble top and lacquered wooden base. Metal details.

 ${\bf ROYAL}\ {\bf S}$  , chair upholstered with fabric. Metal details. IRVING HIGH, sideboard with marble top and veneered wooden structure. Metal details.

SHAPES COLLECTION

TALOS, dining table with marble top and lacquered wooden base. Metal details.

ROYAL S, chair upholstered with fabric. Metal details.

IRVING HIGH, sideboard with marble
top and veneered wooden structure. Metal details.