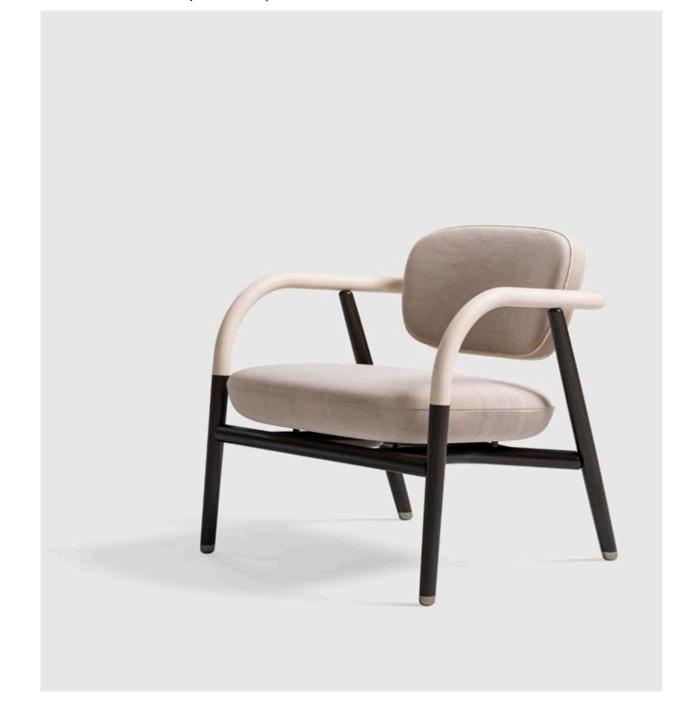

Rooms change shape depending on who is in them.

Aidan Chambers

 ${\bf TALOS}\ {\bf R}$  , round dining table with veneered top, marble lazy susan and lacquered wooden base. Metal details.

**MAIORI S,** armchair upholstered with fabric and leather. Veneered

 ${\tt MAIORI}\ {\tt S}_{,}$  armchair upholstered with fabric and leather. Veneered wooden structure.

MAIORI S, armchair upholstered with velvet and leather. Veneered wooden structure.

SHAPES COLLECTION 56 57