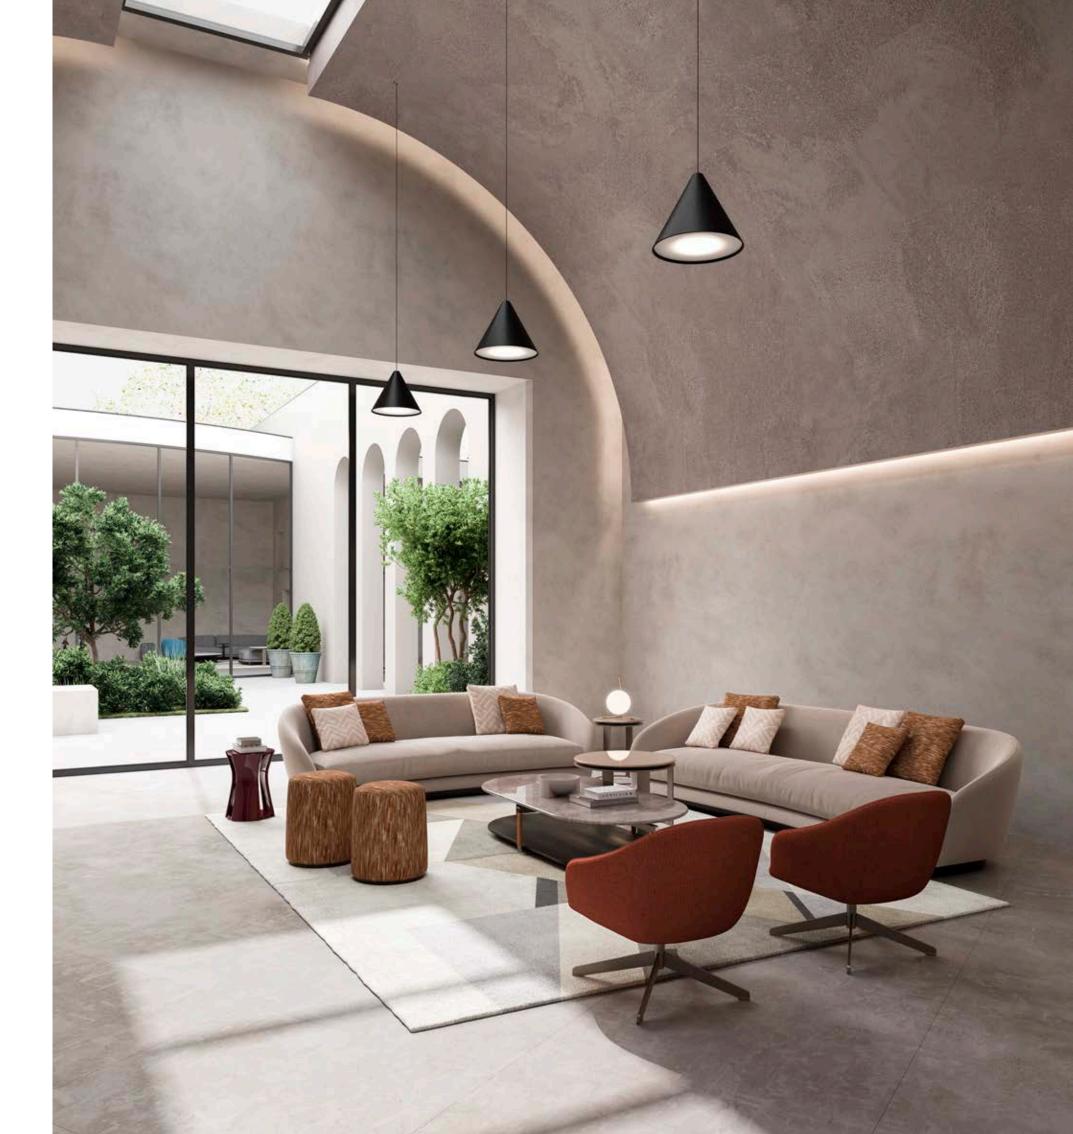

Alvar Aalto

DOWNTOWN, fixed sofa upholstered with velvet.

LUCILLE, armchair upholstered with fabric.

Metal structure.

YORK 164, coffee table with marble top, lacquered wooden structure and leather details.

ALINE, pouff upholstered with velvet.

GRACE, coffee table with lacquered wooden structure.

DOWNTOWN, fixed sofa upholstered with velvet.

**LUCILLE,** armchair upholstered with fabric. Metal structure.

YORK 164, coffee table with marble top, lacquered wooden structure and leather details.

**ALINE,** pouff upholstered with velvet.

LUCILLE, armchair upholstered with fabric. Metal structure.

DOWNTOWN, fixed sofa upholstered with

**LUCILLE,** armchair upholstered with fabric. Metal structure.

YORK 164, coffee table with marble top, lacquered wooden structure and leather details.

**DENIS Ø65 - 3,** coffee table with lacquered wooden top and metal structure.

YORK 120, YORK 164, coffee table with marble top, lacquered wooden structure and leather details.