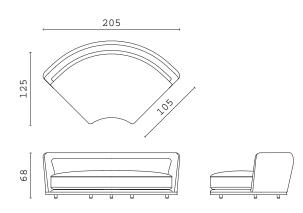

CPRN

ISABEL, armchair upholstered with velvet.
GRACE, coffee table with lacquered wooden structure.

PIERRE closed end side RIGHT and LEFT

PIERRE open end side RIGHT and LEFT

PIERRE chaise longue RIGHT and LEFT

PIERRE BIG "cuccione"

PIERRE straight central element

PIERRE curved central element

PIERRE corner 90°

PIERRE corner 80°

PIERRE pouf

PIERRE XL closed curved end side RIGHT and LEFT increased depth

PIERRE XL open curved end side RIGHT and LEFT increased depth