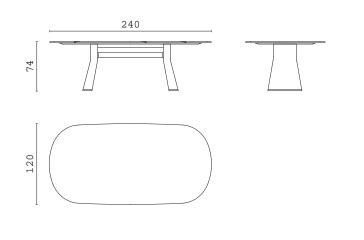

**DENIS Ø65 - 4** coffee table

**TALOS**  $\mathbf{R}$  round dining table

**TALOS R** round dining table

**TALOS R** round dining table

 ${f TALOS}$   ${f R}$  round dining table

**TALOS** O oval dining table

TALOS O oval dining table

**TALOS** dining table

TALOS dining table

TALOS dining table

TALOS dining table

ROYAL armchair

84 85

ROYAL S chair