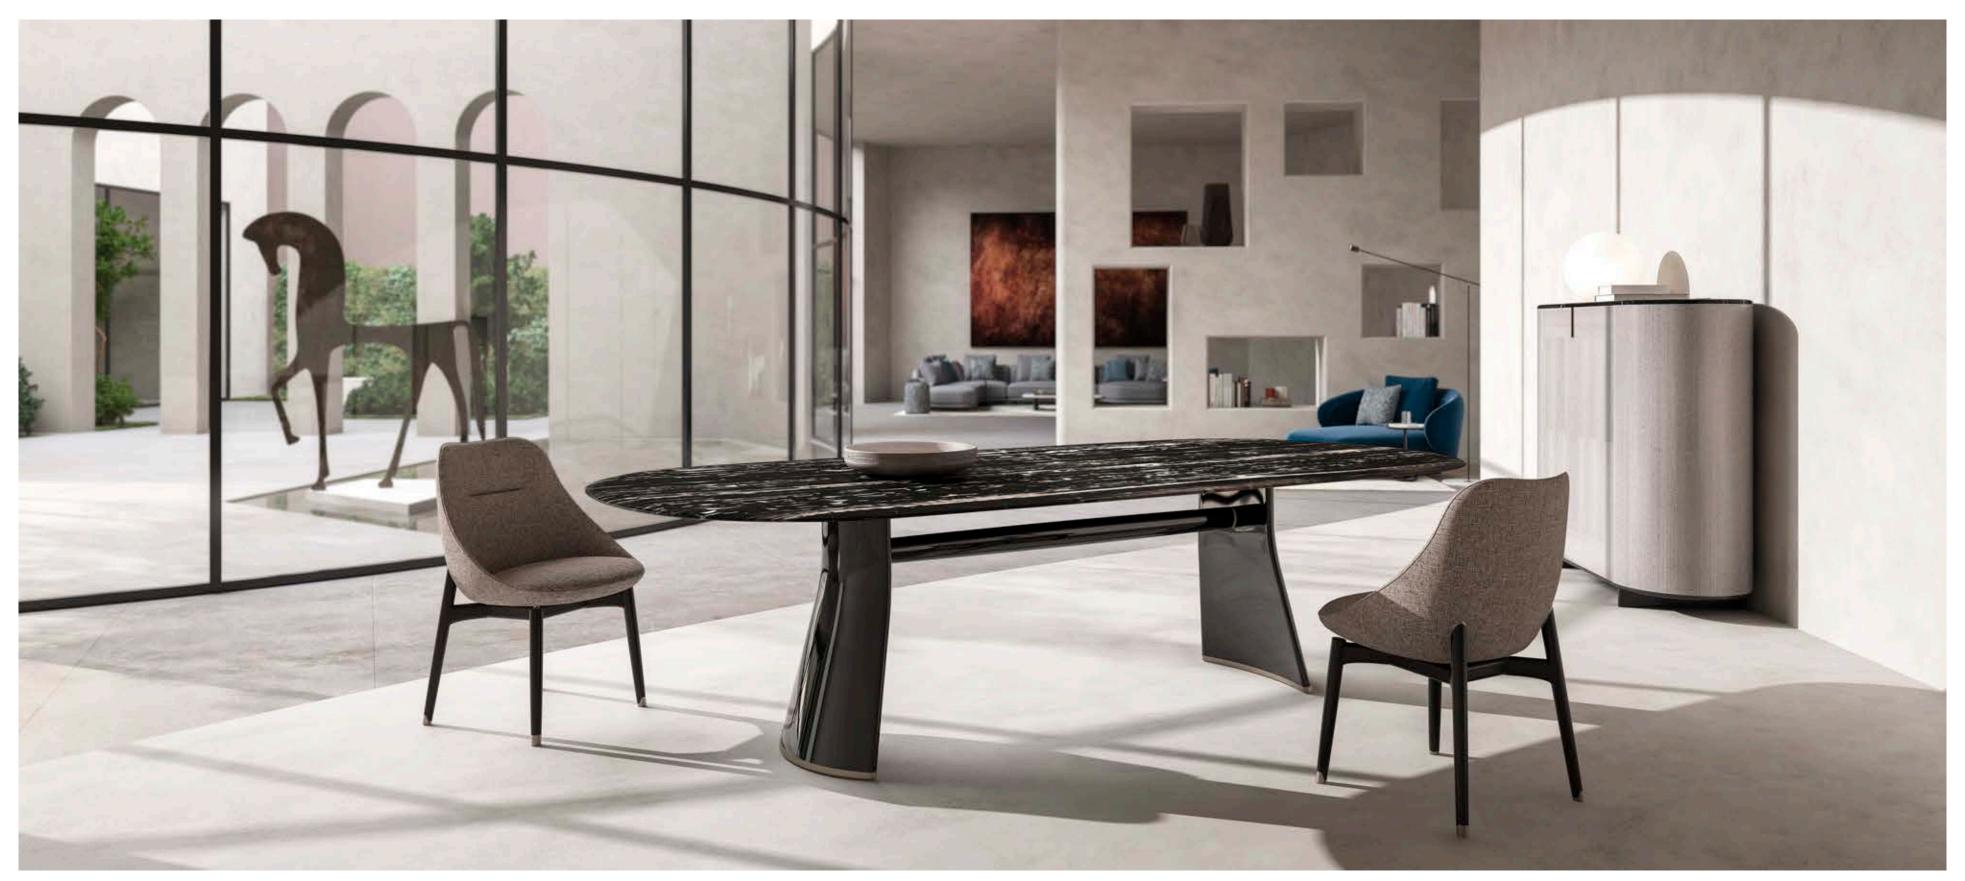

I had three chairs in my home: one for solitude, two for friendship, and three for company.

Henry David Thoreau

TALOS O, oval dining table with marble top and lacquered wooden base. Metal details. ROYAL, chair with armrests upholstered with fabric and leather.

TALOS O, oval dining table with marble top and lacquered wooden base. Metal details. ROYAL, chair with armrests upholstered with fabric and leather.

CPRN

ROYAL, chair with armrests upholstered with velvet.
ROYAL, chair with armrests upholstered with leather.