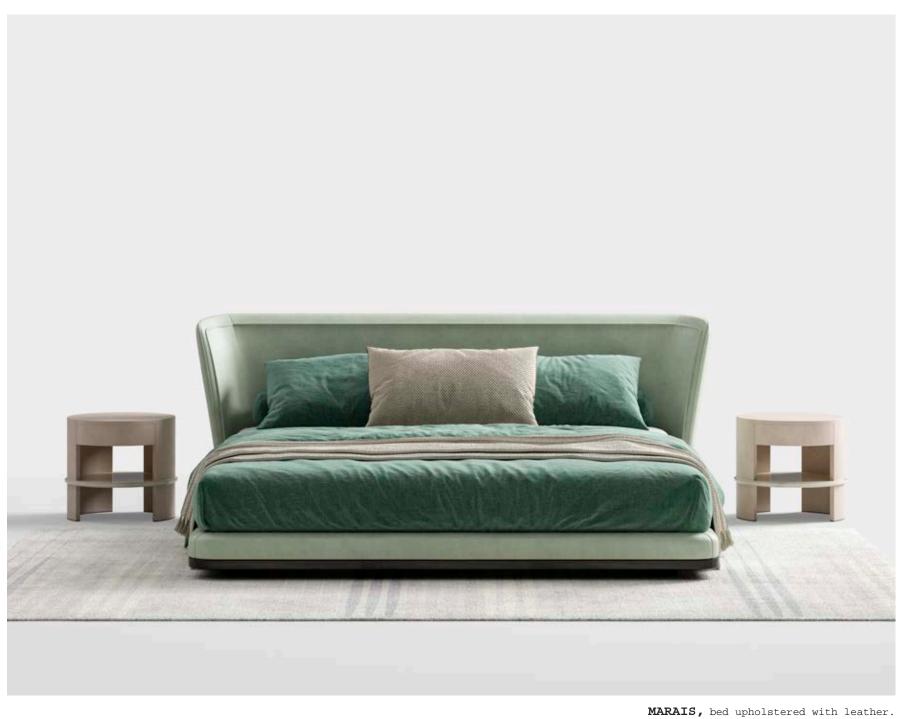

CPRN

Poets work at night when time doesn't chase them

Alda Merini

MARAIS, bed upholstered with fabric. LIAM, night table covered with leather and lacquered wooden shelf.

DERRY VANITY, vanity with lacquered wooden structure and leather

details.

MARAIS, bed upholstered with fabric. **LIAM,** night table covered with leather and lacquered wooden shelf.

LIAM, night table covered with leather and lacquered wooden shelf.

62 | 63

MARAIS, bed upholstered with fabric.