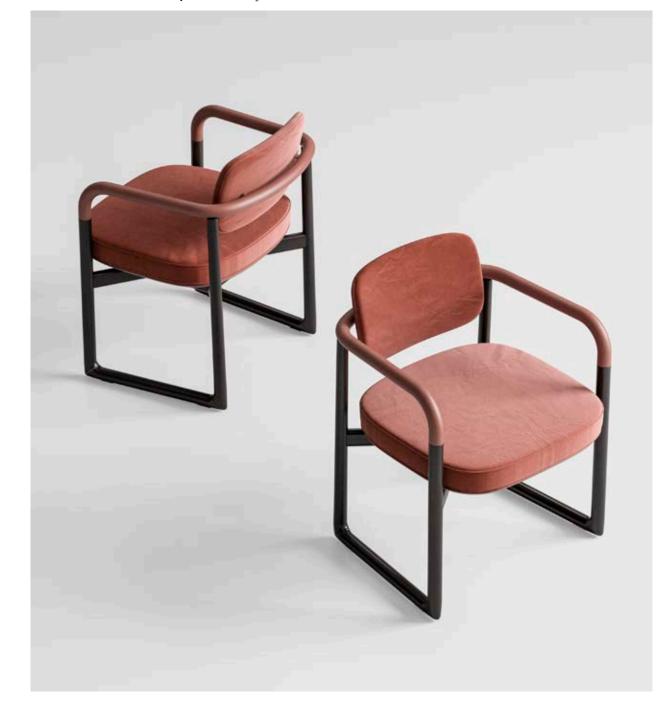

I had three chairs in my home: one for solitude, two for friendship, and three for company.

Henry David Thoreau

TALOS O, oval dining table with marble top and lacquered wooden base. Metal details. ROYAL, chair with armrests upholstered with fabric and leather.

TALOS O, oval dining table with marble top and lacquered wooden base. Metal details. ROYAL, chair with armrests upholstered with fabric and leather.

CPRN

ROYAL, chair with armrests upholstered with velvet.
ROYAL, chair with armrests upholstered with leather.