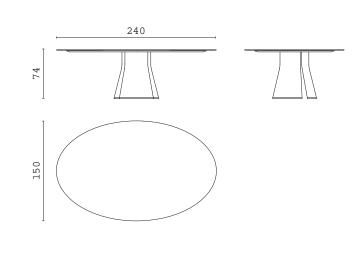

I had three chairs in my home: one for solitude, two for friendship, and three for company.

Henry David Thoreau

TALOS O, oval dining table with marble top and lacquered wooden base. Metal details. ROYAL, chair with armrests upholstered with fabric and leather.

TALOS O, oval dining table with marble top and lacquered wooden base. Metal details. ROYAL, chair with armrests upholstered with fabric and leather.

CPRN

ROYAL, chair with armrests upholstered with velvet.
ROYAL, chair with armrests upholstered with leather.