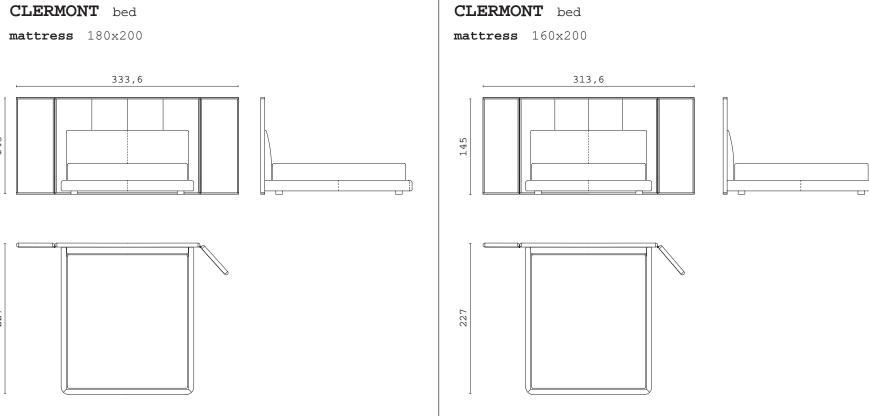

One does not see anything

Oscar Wilde

**CLERMONT,** bed upholstered with leather and privacy screen with veneered wooden structure and covered with fabric.

**LIAM,** night table covered with leather and lacquered wooden shelf. IVORY, bench covered with leather and seat upholstered with
velvet.

**ISABEL**, armchair upholstered with velvet. GRACE, coffee table with lacquered wooden structure.

 ${f ZOE}$  , pouff covered with leather and seat upholstered with fabric.

CLERMONT, bed upholstered with leather.

IVORY, bench covered with leather and seat upholstered with velvet.

ISABEL, armchair upholstered with velvet.

GRACE, coffee table with lacquered wooden structure.

**CLERMONT,** bed upholstered with leather and privacy screen with veneered wooden structure and covered with fabric.