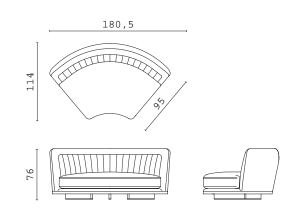

CPRN

ISABEL, armchair upholstered with velvet.
GRACE, coffee table with lacquered wooden structure.

PIERRE closed end side RIGHT and LEFT

PIERRE open end side RIGHT and LEFT

PIERRE chaise longue RIGHT and LEFT

PIERRE BIG "cuccione"

PIERRE straight central element

PIERRE curved central element

PIERRE corner 90°

PIERRE corner 80°

PIERRE pouf

PIERRE XL closed curved end side RIGHT and LEFT increased depth

PIERRE XL open curved end side RIGHT and LEFT increased depth

PIERRE XL straight central element increased depth

PIERRE XL curved central element increased depth

PIERRE XL corner 90° | increased depth

PIERRE XL corner 80° | increased depth

PIERRE XL chaise longue RIGHT and LEFT

PIERRE XXL "cuccione" | increased depth

**DOWNTOWN** fixed sofa 300 cm

**DOWNTOWN** fixed sofa 250 cm

**DOWNTOWN** fixed sofa 200 cm

LUCILLE armchair

MAIORI armchair

MAIORI S armchair

ISABEL armchair