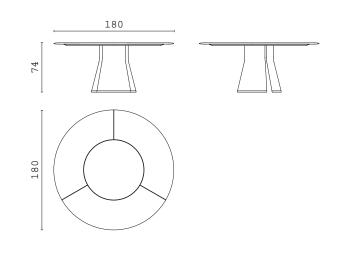

Rooms change shape depending on who is in them.

Aidan Chambers

 ${\bf TALOS}\ {\bf R}$  , round dining table with veneered top, marble lazy susan and lacquered wooden base. Metal details.

**MAIORI S,** armchair upholstered with fabric and leather. Veneered

wooden structure.

IRVING LOW, sideboard with marble top and veneered wooden
structure. Metal details.

52 | 53

 ${f TALOS}$   ${f R}_{m s}$  round dining table with veneered top, marble lazy susan and lacquered wooden base. Metal details.