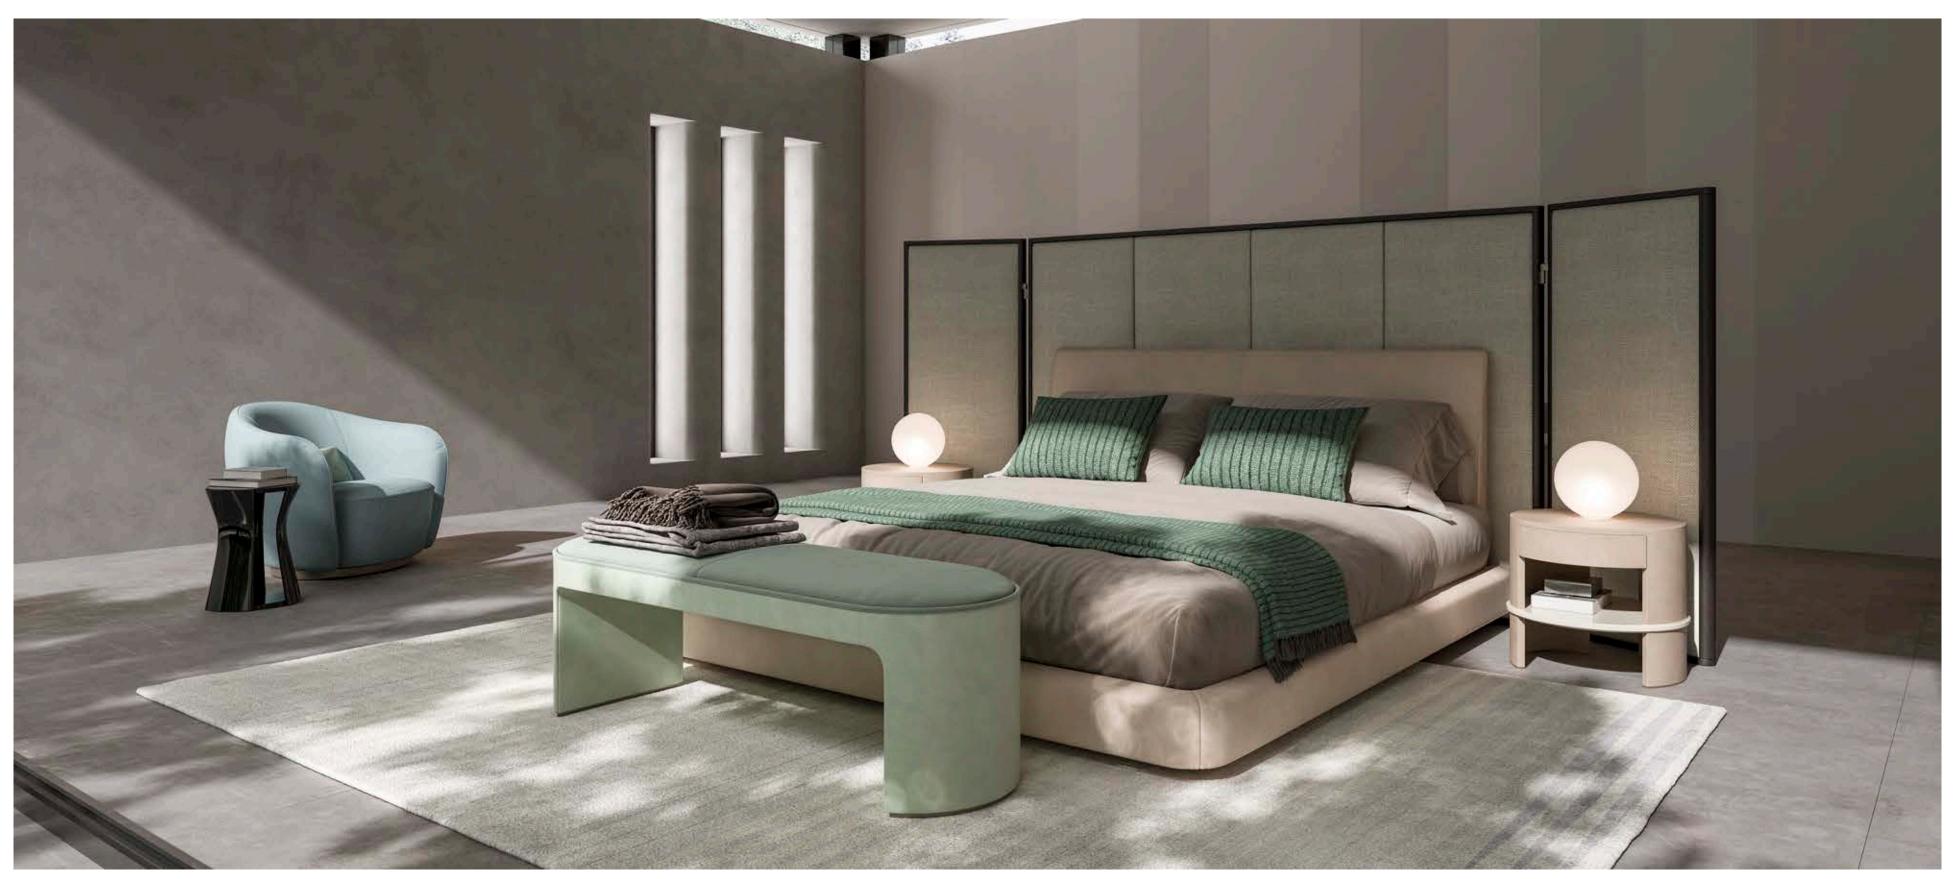

CPRN

Poets work at night when time doesn't chase them

Alda Merini

MARAIS, bed upholstered with fabric. LIAM, night table covered with leather and lacquered wooden shelf.

DERRY VANITY, vanity with lacquered wooden structure and leather

details.

MARAIS, bed upholstered with fabric. **LIAM,** night table covered with leather and lacquered wooden shelf.

LIAM, night table covered with leather and lacquered wooden shelf.

62 | 63

MARAIS, bed upholstered with fabric.

DERRY VANITY, vanity with lacquered wooden structure and leather details.

ZOE, pouff covered with leather and seat upholstered with fabric.

**DERRY,** dresser with lacquered wooden structure and leather details.