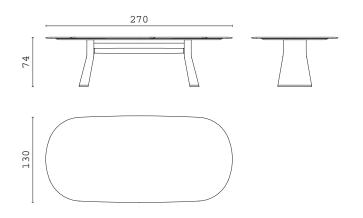

I had three chairs in my home: one for solitude, two for friendship, and three for company.

Henry David Thoreau

TALOS O, oval dining table with marble top and lacquered wooden base. Metal details. ROYAL, chair with armrests upholstered with fabric and leather.

TALOS O, oval dining table with marble top and lacquered wooden base. Metal details. ROYAL, chair with armrests upholstered with fabric and leather.

CPRN

ROYAL, chair with armrests upholstered with velvet.
ROYAL, chair with armrests upholstered with leather.

**DENIS Ø65 - 4** coffee table

**TALOS**  $\mathbf{R}$  round dining table

**TALOS R** round dining table

**TALOS R** round dining table

 ${f TALOS}$   ${f R}$  round dining table

**TALOS** O oval dining table

TALOS O oval dining table

**TALOS** dining table

TALOS dining table

TALOS dining table

TALOS dining table

ROYAL armchair

84 85

ROYAL S chair