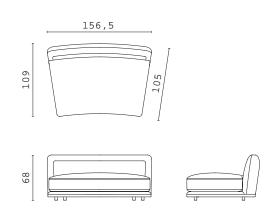

CPRN

ISABEL, armchair upholstered with velvet.
GRACE, coffee table with lacquered wooden structure.

PIERRE closed end side RIGHT and LEFT

PIERRE open end side RIGHT and LEFT

PIERRE chaise longue RIGHT and LEFT

PIERRE BIG "cuccione"

PIERRE straight central element

PIERRE curved central element

PIERRE corner 90°

PIERRE corner 80°

PIERRE pouf

PIERRE XL closed curved end side RIGHT and LEFT increased depth

PIERRE XL open curved end side RIGHT and LEFT increased depth

PIERRE XL straight central element increased depth

PIERRE XL curved central element increased depth

PIERRE XL corner 90° | increased depth

PIERRE XL corner 80° | increased depth

PIERRE XL chaise longue RIGHT and LEFT

PIERRE XXL "cuccione" | increased depth

**DOWNTOWN** fixed sofa 300 cm

**DOWNTOWN** fixed sofa 250 cm

**DOWNTOWN** fixed sofa 200 cm

LUCILLE armchair

MAIORI armchair

MAIORI S armchair

ISABEL armchair