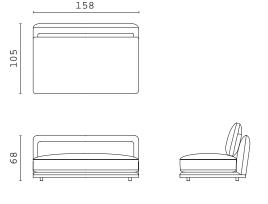

CPRN

ISABEL, armchair upholstered with velvet.
GRACE, coffee table with lacquered wooden structure.

PIERRE closed end side RIGHT and LEFT

PIERRE open end side RIGHT and LEFT

PIERRE chaise longue RIGHT and LEFT

PIERRE BIG "cuccione"

PIERRE straight central element

PIERRE curved central element

PIERRE corner 90°

PIERRE corner 80°

PIERRE pouf

PIERRE XL closed curved end side RIGHT and LEFT increased depth

PIERRE XL open curved end side RIGHT and LEFT increased depth

PIERRE XL straight central element increased depth

PIERRE XL curved central element increased depth

PIERRE XL corner 90° | increased depth

PIERRE XL corner 80° | increased depth

PIERRE XL chaise longue RIGHT and LEFT

PIERRE XXL "cuccione" | increased depth

**DOWNTOWN** fixed sofa 300 cm

**DOWNTOWN** fixed sofa 250 cm

**DOWNTOWN** fixed sofa 200 cm

LUCILLE armchair

MAIORI armchair

MAIORI S armchair

ISABEL armchair