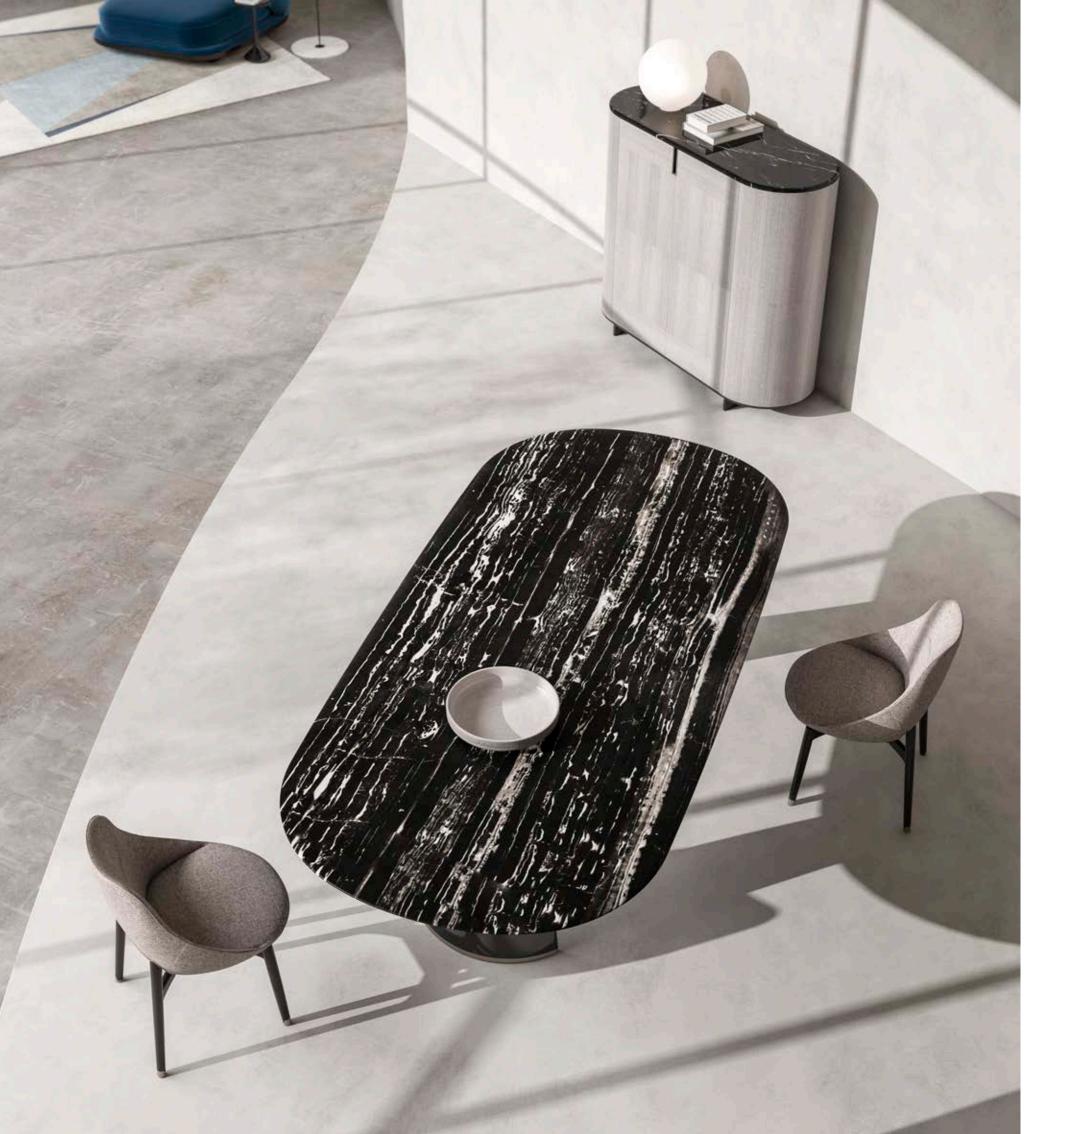

I had three chairs in my home: one for solitude, two for friendship, and three for company.

Henry David Thoreau

TALOS O, oval dining table with marble top and lacquered wooden base. Metal details. ROYAL, chair with armrests upholstered with fabric and leather.

TALOS O, oval dining table with marble top and lacquered wooden base. Metal details. ROYAL, chair with armrests upholstered with fabric and leather.

CPRN

ROYAL, chair with armrests upholstered with velvet.
ROYAL, chair with armrests upholstered with leather.