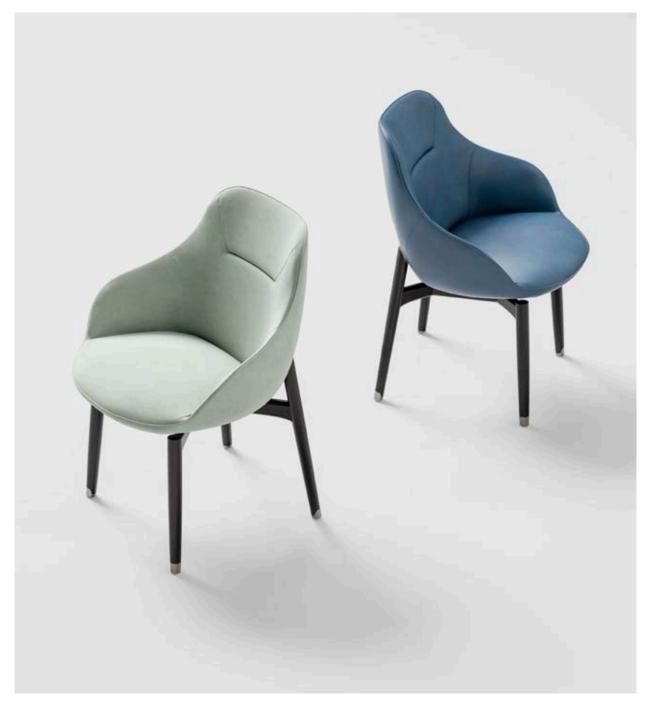

I had three chairs in my home: one for solitude, two for friendship, and three for company.

Henry David Thoreau

TALOS O, oval dining table with marble top and lacquered wooden base. Metal details. ROYAL, chair with armrests upholstered with fabric and leather.

TALOS O, oval dining table with marble top and lacquered wooden base. Metal details. ROYAL, chair with armrests upholstered with fabric and leather.

CPRN

ROYAL, chair with armrests upholstered with velvet.
ROYAL, chair with armrests upholstered with leather.