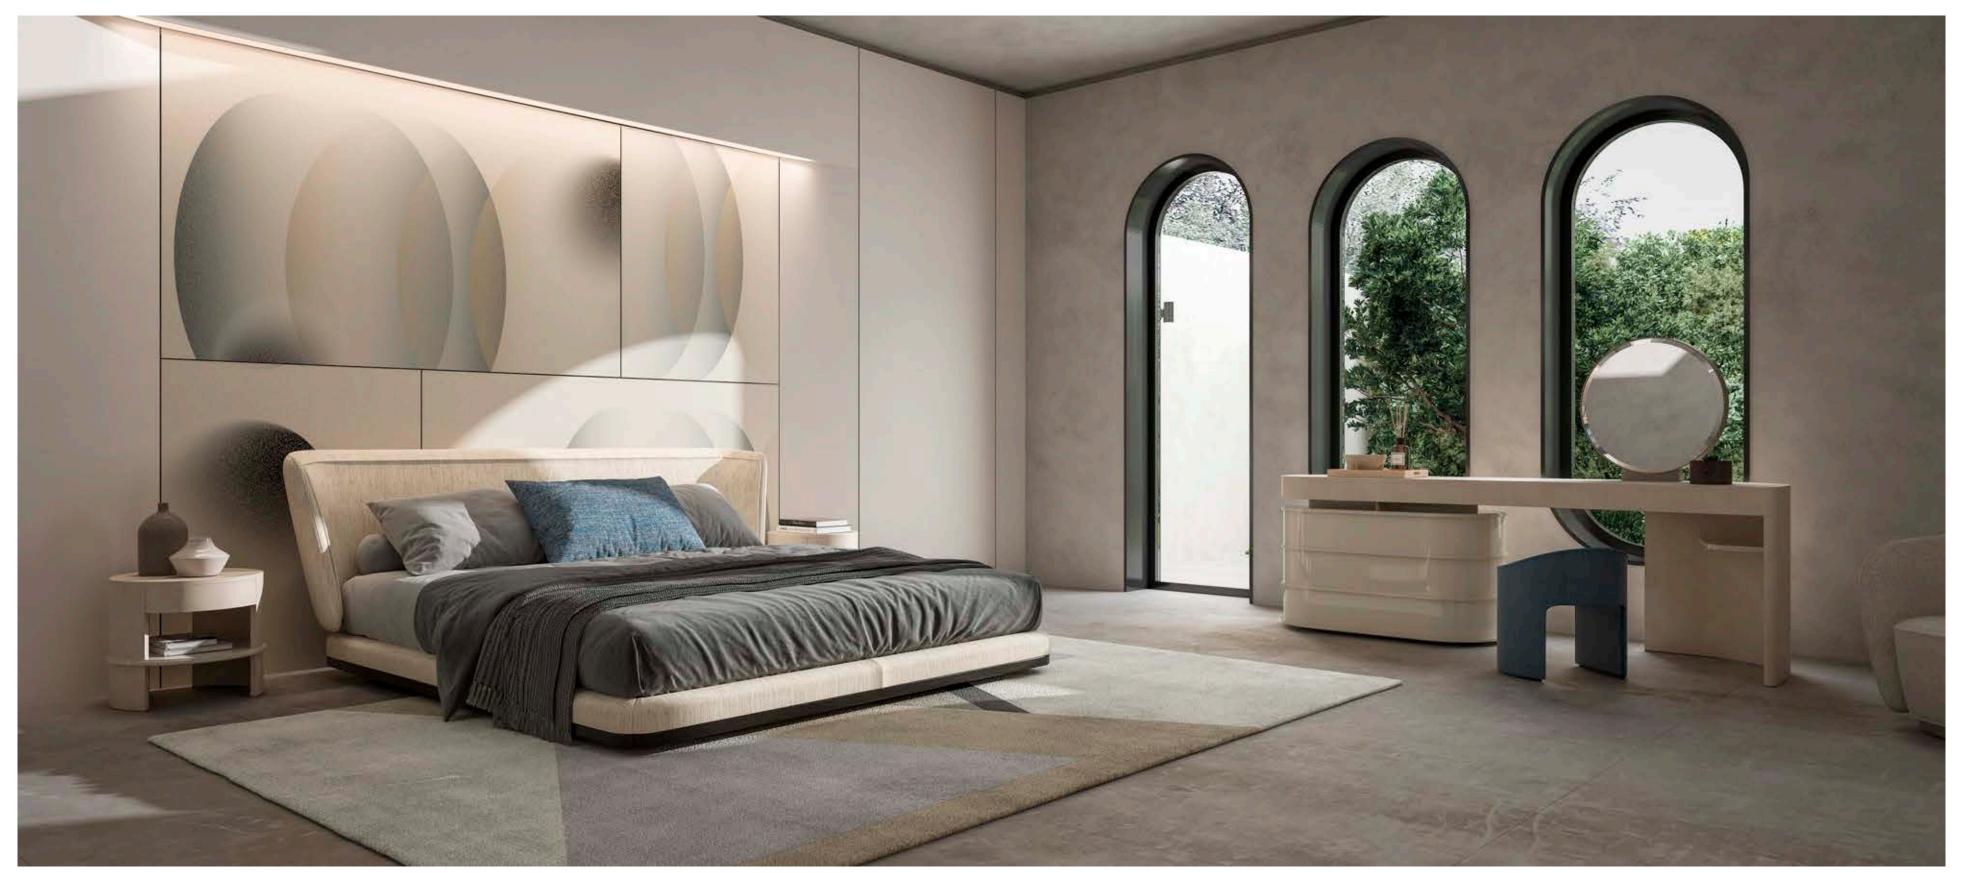

CPRN

Poets work at night when time doesn't chase them

Alda Merini

MARAIS, bed upholstered with fabric. LIAM, night table covered with leather and lacquered wooden shelf.

DERRY VANITY, vanity with lacquered wooden structure and leather

details.

MARAIS, bed upholstered with fabric. **LIAM,** night table covered with leather and lacquered wooden shelf.

LIAM, night table covered with leather and lacquered wooden shelf.

62 | 63

MARAIS, bed upholstered with fabric.

DERRY VANITY, vanity with lacquered wooden structure and leather details.

ZOE, pouff covered with leather and seat upholstered with fabric.

**DERRY,** dresser with lacquered wooden structure and leather details.