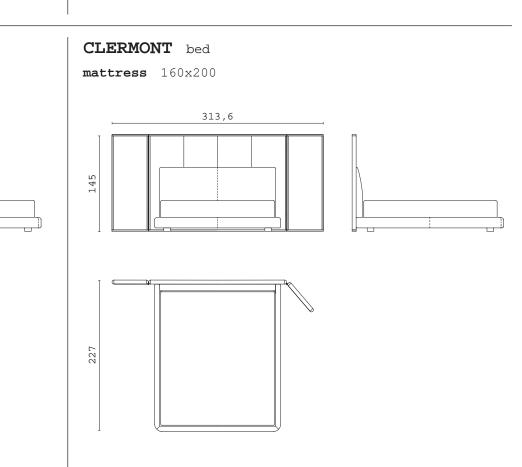

One does not see anything

Oscar Wilde

**CLERMONT,** bed upholstered with leather and privacy screen with veneered wooden structure and covered with fabric.

**LIAM,** night table covered with leather and lacquered wooden shelf. IVORY, bench covered with leather and seat upholstered with
velvet.

**ISABEL**, armchair upholstered with velvet. GRACE, coffee table with lacquered wooden structure.

 ${f ZOE}$  , pouff covered with leather and seat upholstered with fabric.

CLERMONT, bed upholstered with leather.

IVORY, bench covered with leather and seat upholstered with velvet.

ISABEL, armchair upholstered with velvet.

GRACE, coffee table with lacquered wooden structure.

**CLERMONT,** bed upholstered with leather and privacy screen with veneered wooden structure and covered with fabric.