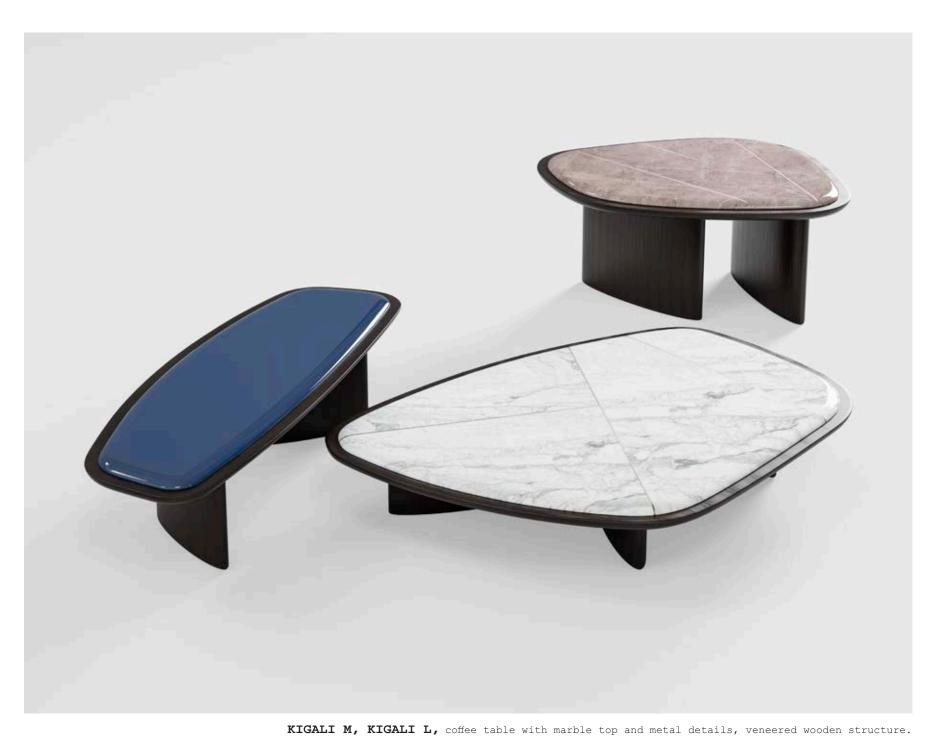

Alessandro Baricco

PIERRE, modular sofa upholstered with fabric.

MAIORI, armchair upholstered with fabric and leather. Veneered wooden structure.

**KIGALI L,** coffee table with marble top and metal details, veneered wooden structure.

**KIGALI,** coffee table with lacquered top and metal details, veneered wooden structure.

EDA, coffee table with lacquered wooden structure.

ALINE, pouff upholstered with velvet.

IRVING TV, tv cabinet with marble top and
lacquered wooden structure.

IRVING TV, tv cabinet
with marble top and
lacquered wooden
structure.

**KIGALI L,** coffee table with marble top and metal details, veneered wooden structure.

KIGALI, coffee table with lacquered top and metal details, veneered wooden structure.

PIERRE, modular sofa upholstered with fabric.

MAIORI, armchair upholstered with fabric and leather. Veneered wooden structure.

KIGALI L, coffee table with marble top and metal details, veneered ALINE, pouff upholstered with velvet. wooden structure.

**KIGALI,** coffee table with lacquered top and metal details, veneered wooden structure.

EDA, coffee table with lacquered wooden structure.

IRVING TV, tv cabinet with marble top and lacquered wooden structure.

MAIORI, armchair upholstered with fabric and leather. Veneered wooden structure.

PIERRE, modular sofa upholstered with fabric.

KIGALI L, coffee table with marble top and metal details, veneered wooden structure.