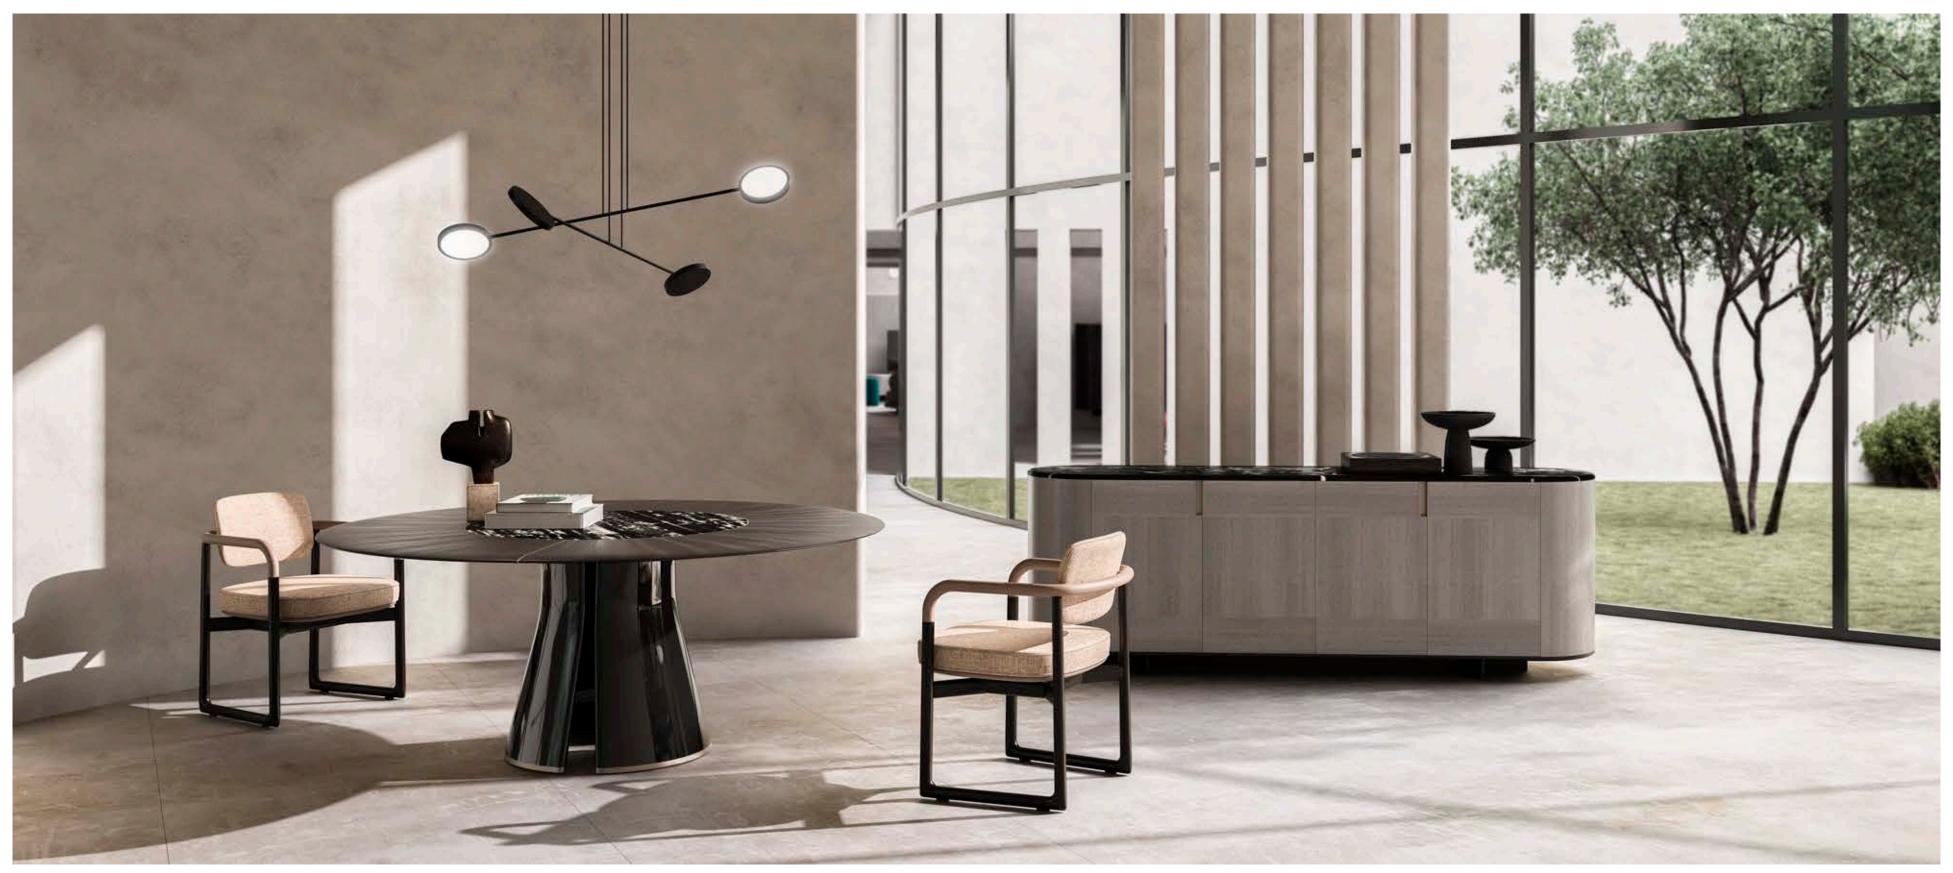

William Morris

 ${\bf TALOS}$  , dining table with marble top and lacquered wooden base. Metal details.

 ${\bf ROYAL}\ {\bf S}$  , chair upholstered with fabric. Metal details. IRVING HIGH, sideboard with marble top and veneered wooden structure. Metal details.

SHAPES COLLECTION

TALOS, dining table with marble top and lacquered wooden base. Metal details.

ROYAL S, chair upholstered with fabric. Metal details.

IRVING HIGH, sideboard with marble
top and veneered wooden structure. Metal details.