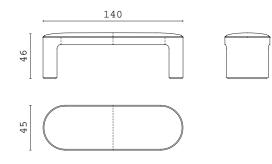

**ALINE** pouff

40,2

**EDA** coffee table

31

**GRACE** coffee table

32,8

**KIGALI M** coffee table

**KIGALI** coffee table