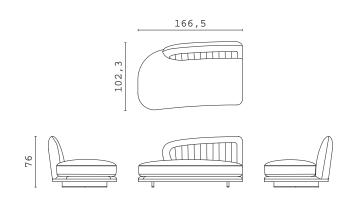

CPRN

ISABEL, armchair upholstered with velvet.
GRACE, coffee table with lacquered wooden structure.

PIERRE closed end side RIGHT and LEFT

PIERRE open end side RIGHT and LEFT

PIERRE chaise longue RIGHT and LEFT

PIERRE BIG "cuccione"

PIERRE straight central element

PIERRE curved central element

PIERRE corner 90°

PIERRE corner 80°

PIERRE pouf

PIERRE XL closed curved end side RIGHT and LEFT increased depth

PIERRE XL open curved end side RIGHT and LEFT increased depth

PIERRE XL straight central element increased depth

PIERRE XL curved central element increased depth

PIERRE XL corner 90° | increased depth

PIERRE XL corner 80° | increased depth

PIERRE XL chaise longue RIGHT and LEFT

PIERRE XXL "cuccione" | increased depth

**DOWNTOWN** fixed sofa 300 cm

**DOWNTOWN** fixed sofa 250 cm

**DOWNTOWN** fixed sofa 200 cm

LUCILLE armchair

MAIORI armchair

MAIORI S armchair

ISABEL armchair