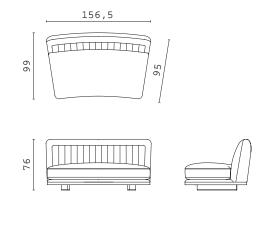

CPRN

ISABEL, armchair upholstered with velvet.
GRACE, coffee table with lacquered wooden structure.

PIERRE closed end side RIGHT and LEFT

PIERRE open end side RIGHT and LEFT

PIERRE chaise longue RIGHT and LEFT

PIERRE BIG "cuccione"

PIERRE straight central element

PIERRE curved central element

PIERRE corner 90°

PIERRE corner 80°

PIERRE pouf

PIERRE XL closed curved end side RIGHT and LEFT increased depth

PIERRE XL open curved end side RIGHT and LEFT increased depth

PIERRE XL straight central element increased depth

PIERRE XL curved central element increased depth

PIERRE XL corner 90° | increased depth

PIERRE XL corner 80° | increased depth

PIERRE XL chaise longue RIGHT and LEFT

PIERRE XXL "cuccione" | increased depth

**DOWNTOWN** fixed sofa 300 cm

**DOWNTOWN** fixed sofa 250 cm

**DOWNTOWN** fixed sofa 200 cm

LUCILLE armchair

MAIORI armchair

MAIORI S armchair

ISABEL armchair