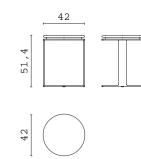

DENIS Ø65 - 3, coffee table with lacquered wooden top and metal structure.

DENIS Ø42 - 2, coffee table with lacquered wooden top and metal structure.

GRACE, coffee table with lacquered wooden structure.

**DENIS** Ø65 - 3, coffee table with lacquered wooden top and metal structure.

**DENIS** Ø42 - 2, coffee table with lacquered wooden top and metal structure.

GRACE, coffee table with lacquered wooden structure.