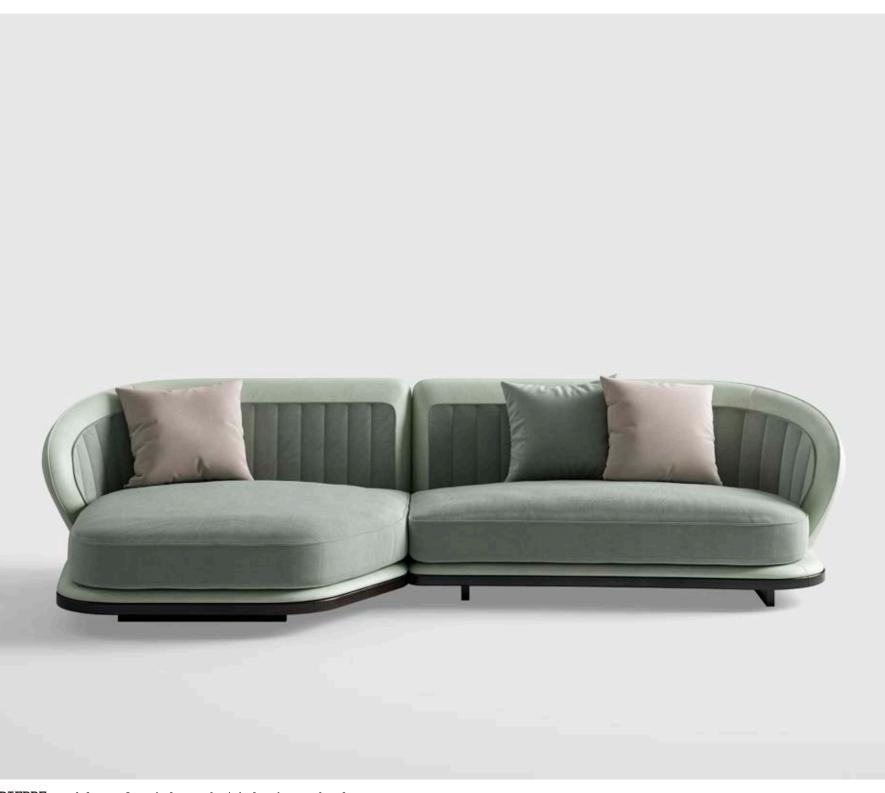

Alessandro Baricco

PIERRE, modular sofa upholstered with fabric.

MAIORI, armchair upholstered with fabric and leather. Veneered wooden structure.

**KIGALI L,** coffee table with marble top and metal details, veneered wooden structure.

PIERRE, modular sofa upholstered with fabric.

MAIORI, armchair upholstered with fabric and leather. Veneered wooden structure.

KIGALI L, coffee table with marble top and metal details, veneered ALINE, pouff upholstered with velvet. wooden structure.

MAIORI, armchair upholstered with fabric and leather. Veneered wooden structure.

PIERRE, modular sofa upholstered with fabric.

KIGALI L, coffee table with marble top and metal details, veneered wooden structure.