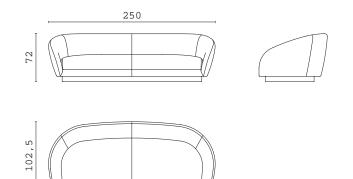

PIERRE XXL "cuccione" | increased depth

**DOWNTOWN** fixed sofa 300 cm

**DOWNTOWN** fixed sofa 250 cm

**DOWNTOWN** fixed sofa 200 cm

LUCILLE armchair

MAIORI armchair

MAIORI S armchair

ISABEL armchair