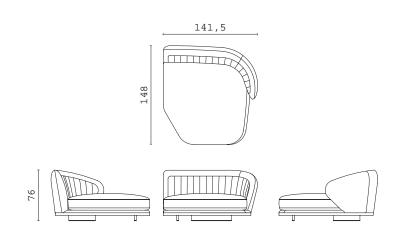

CPRN

ISABEL, armchair upholstered with velvet.
GRACE, coffee table with lacquered wooden structure.

PIERRE closed end side RIGHT and LEFT

PIERRE open end side RIGHT and LEFT

PIERRE chaise longue RIGHT and LEFT

PIERRE BIG "cuccione"

PIERRE straight central element

PIERRE curved central element

PIERRE corner 90°

PIERRE corner 80°

PIERRE pouf

PIERRE XL closed curved end side RIGHT and LEFT increased depth

PIERRE XL open curved end side RIGHT and LEFT increased depth

PIERRE XL straight central element increased depth

PIERRE XL curved central element increased depth

PIERRE XL corner 90° | increased depth

PIERRE XL corner 80° | increased depth

PIERRE XL chaise longue RIGHT and LEFT

PIERRE XXL "cuccione" | increased depth

**DOWNTOWN** fixed sofa 300 cm

**DOWNTOWN** fixed sofa 250 cm

**DOWNTOWN** fixed sofa 200 cm

LUCILLE armchair

MAIORI armchair

MAIORI S armchair

ISABEL armchair