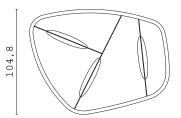

Rooms change shape depending on who is in them.

Aidan Chambers

 ${\bf TALOS}\ {\bf R}$  , round dining table with veneered top, marble lazy susan and lacquered wooden base. Metal details.

**MAIORI S,** armchair upholstered with fabric and leather. Veneered

wooden structure.

IRVING LOW, sideboard with marble top and veneered wooden
structure. Metal details.

52 | 53

 ${f TALOS}$   ${f R}_{m s}$  round dining table with veneered top, marble lazy susan and lacquered wooden base. Metal details.

 ${\tt MAIORI}\ {\tt S}_{,}$  armchair upholstered with fabric and leather. Veneered wooden structure.

MAIORI S, armchair upholstered with velvet and leather. Veneered wooden structure.

SHAPES COLLECTION 56 57