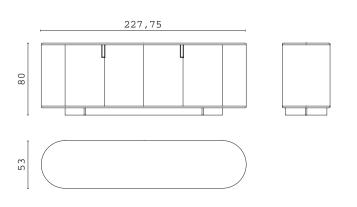

IRVING HIGH, sideboard with marble top and
veneered wooden structure. Metal details.
LUCILLE, armchair upholstered with fabric. Metal
structure.

DOWNTOWN, fixed sofa upholstered with velvet.

If you want a golden rule that will fit everybody, this is it: have nothing in your houses that you do not know to be useful or believe to be beautiful.

SHAPES COLLECTION

TALOS, dining table with marble top and lacquered wooden base. Metal details.

ROYAL S, chair upholstered with fabric. Metal details.

IRVING HIGH, sideboard with marble
top and veneered wooden structure. Metal details.

wooden structure.

IRVING LOW, sideboard with marble top and veneered wooden
structure. Metal details.

52 | 53

 ${f TALOS}$   ${f R}_{m s}$  round dining table with veneered top, marble lazy susan and lacquered wooden base. Metal details.

IRVING LOW sideboard

IRVING HIGH sideboard

IRVING TV tv cabinet

IVORY bench

**ZOE** pouff

**LIAM** night table

DERRY XL dresser

**DERRY** dresser