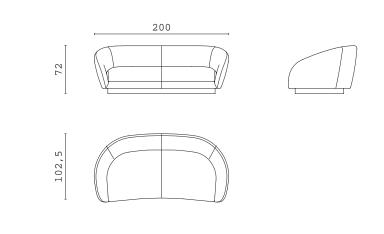

PIERRE XXL "cuccione" | increased depth

**DOWNTOWN** fixed sofa 300 cm

**DOWNTOWN** fixed sofa 250 cm

**DOWNTOWN** fixed sofa 200 cm

LUCILLE armchair

MAIORI armchair

MAIORI S armchair

ISABEL armchair