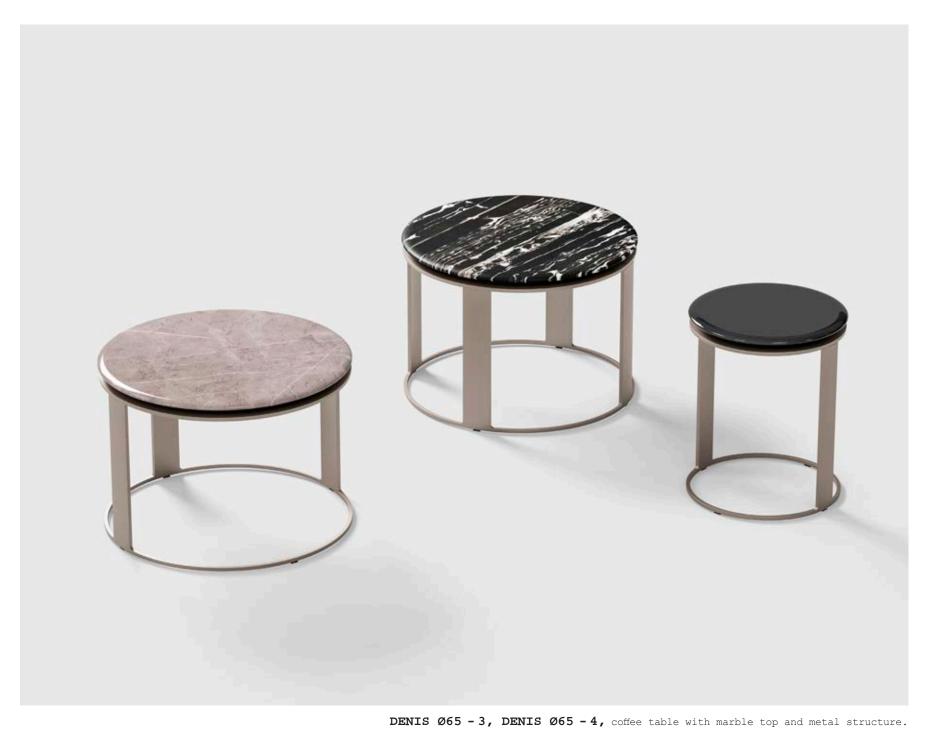

DENIS Ø65 - 3, coffee table with lacquered wooden top and metal structure.

DENIS Ø42 - 2, coffee table with lacquered wooden top and metal structure.

GRACE, coffee table with lacquered wooden structure.

**DENIS** Ø65 - 3, coffee table with lacquered wooden top and metal structure.

**DENIS** Ø42 - 2, coffee table with lacquered wooden top and metal structure.

GRACE, coffee table with lacquered wooden structure.