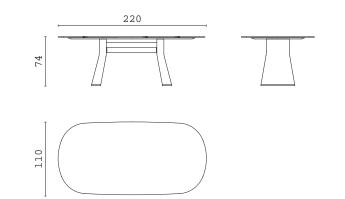

**DENIS Ø65 - 4** coffee table

**TALOS**  $\mathbf{R}$  round dining table

**TALOS R** round dining table

**TALOS R** round dining table

 ${f TALOS}$   ${f R}$  round dining table

**TALOS** O oval dining table

TALOS O oval dining table

**TALOS** dining table

TALOS dining table

TALOS dining table

TALOS dining table

ROYAL armchair

84 85

ROYAL S chair