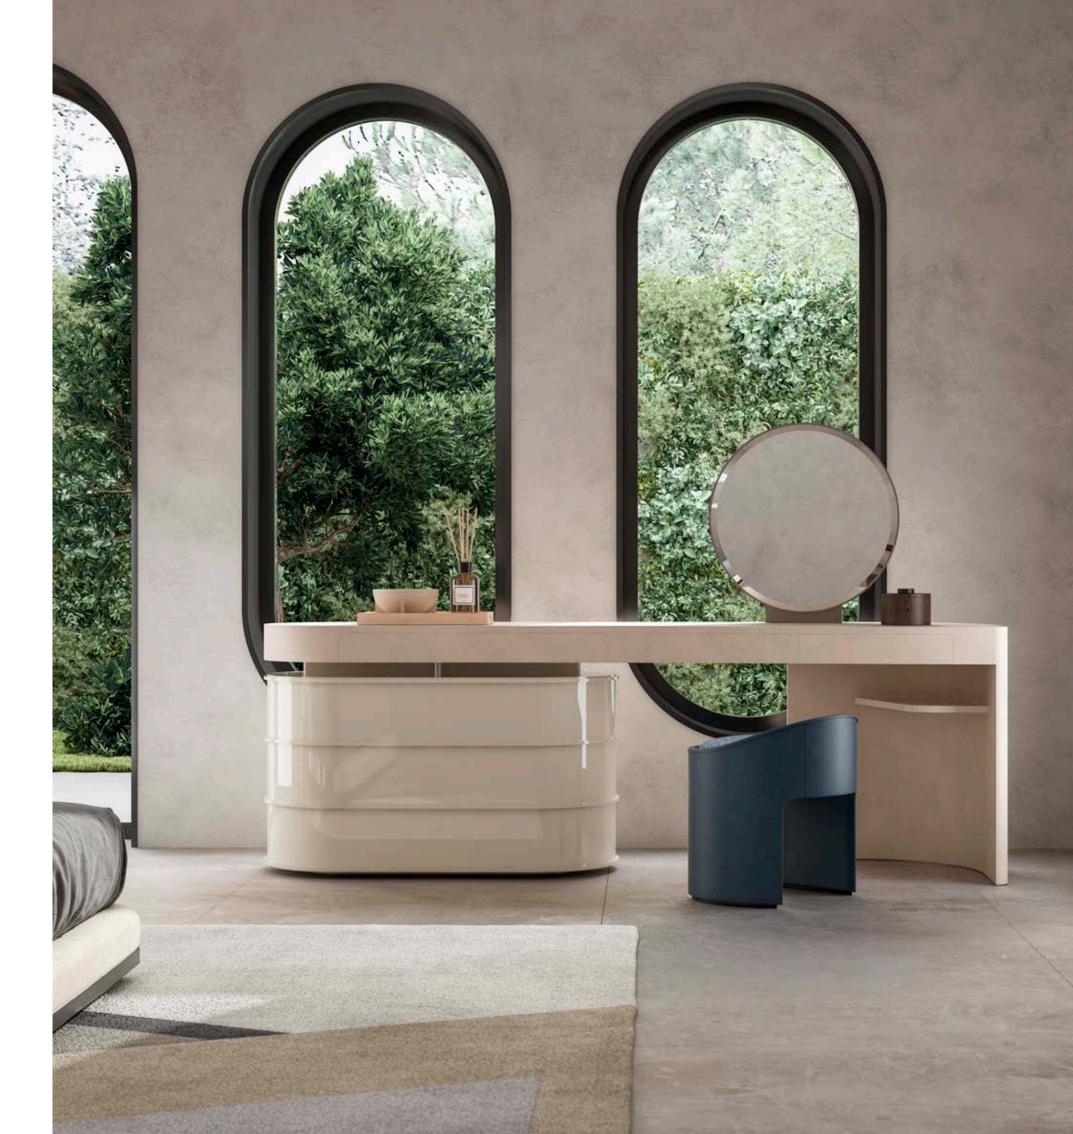

CPRN

Poets work at night when time doesn't chase them

Alda Merini

MARAIS, bed upholstered with fabric. LIAM, night table covered with leather and lacquered wooden shelf.

DERRY VANITY, vanity with lacquered wooden structure and leather

DERRY VANITY, vanity with lacquered wooden structure and leather details.

ZOE, pouff covered with leather and seat upholstered with fabric.

**DERRY,** dresser with lacquered wooden structure and leather details.