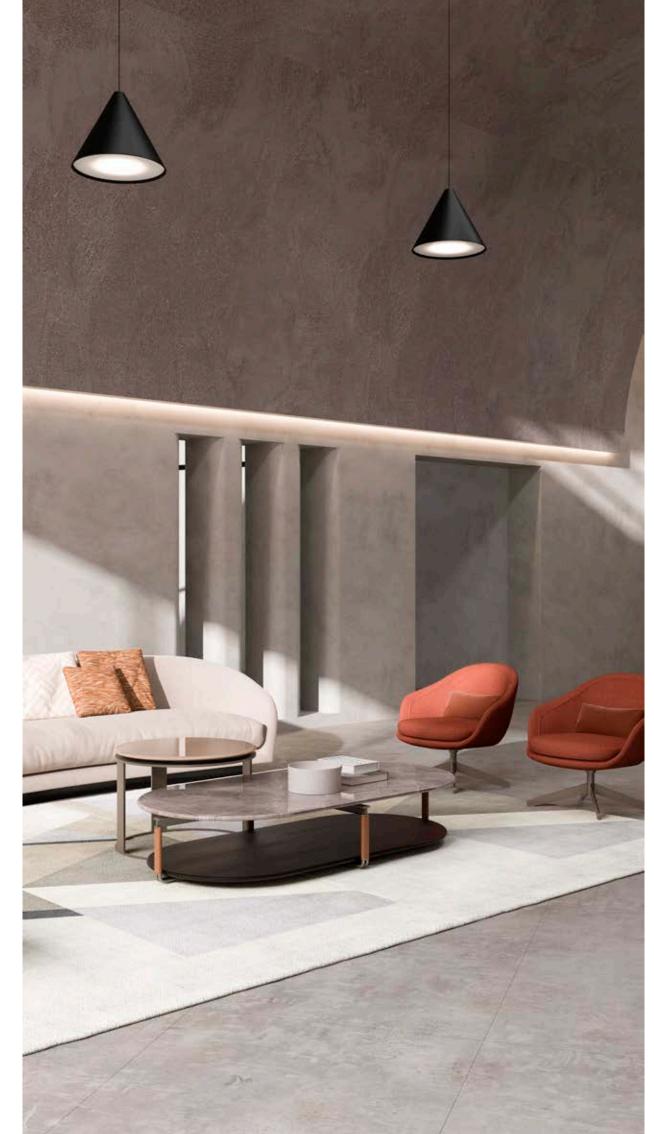

with lacquered wooden top and metal structure.

DENIS Ø42 - 2, coffee table with lacquered wooden top and metal structure.

GRACE, coffee table with lacquered wooden structure.

ALINE, pouff upholstered with velvet.

GRACE, coffee table with lacquered wooden structure.





DOWNTOWN, fixed sofa upholstered with velvet.

**LUCILLE,** armchair upholstered with fabric. Metal structure.

YORK 164, coffee table with marble top, lacquered wooden structure and leather details.

**DENIS** Ø65 - 3, coffee table with lacquered wooden top and metal structure.

**DENIS** Ø42 - 2, coffee table with lacquered wooden top and metal structure.

GRACE, coffee table with lacquered wooden structure.

**ALINE,** pouff upholstered with velvet.







LUCILLE, armchair upholstered with fabric. Metal structure.



DOWNTOWN, fixed sofa upholstered with

**LUCILLE,** armchair upholstered with fabric. Metal structure.

YORK 164, coffee table with marble top, lacquered wooden structure and leather details.

**DENIS Ø65 - 3,** coffee table with lacquered wooden top and metal structure.



YORK 120, YORK 164, coffee table with marble top, lacquered wooden structure and leather details.

Creativity arises out of the tension between spontaneity and limitations, the latter (like the river banks) forcing the spontaneity into the various forms which are essential to the work of art or poem.

Rollo May





PIERRE XL, modular sofa upholstered with fabric. LUCILLE, armchair upholstered with fabric. Metal structure.

KIGALI L, coffee table with marble top and metal details, veneered wooden structure.

ALINE, po