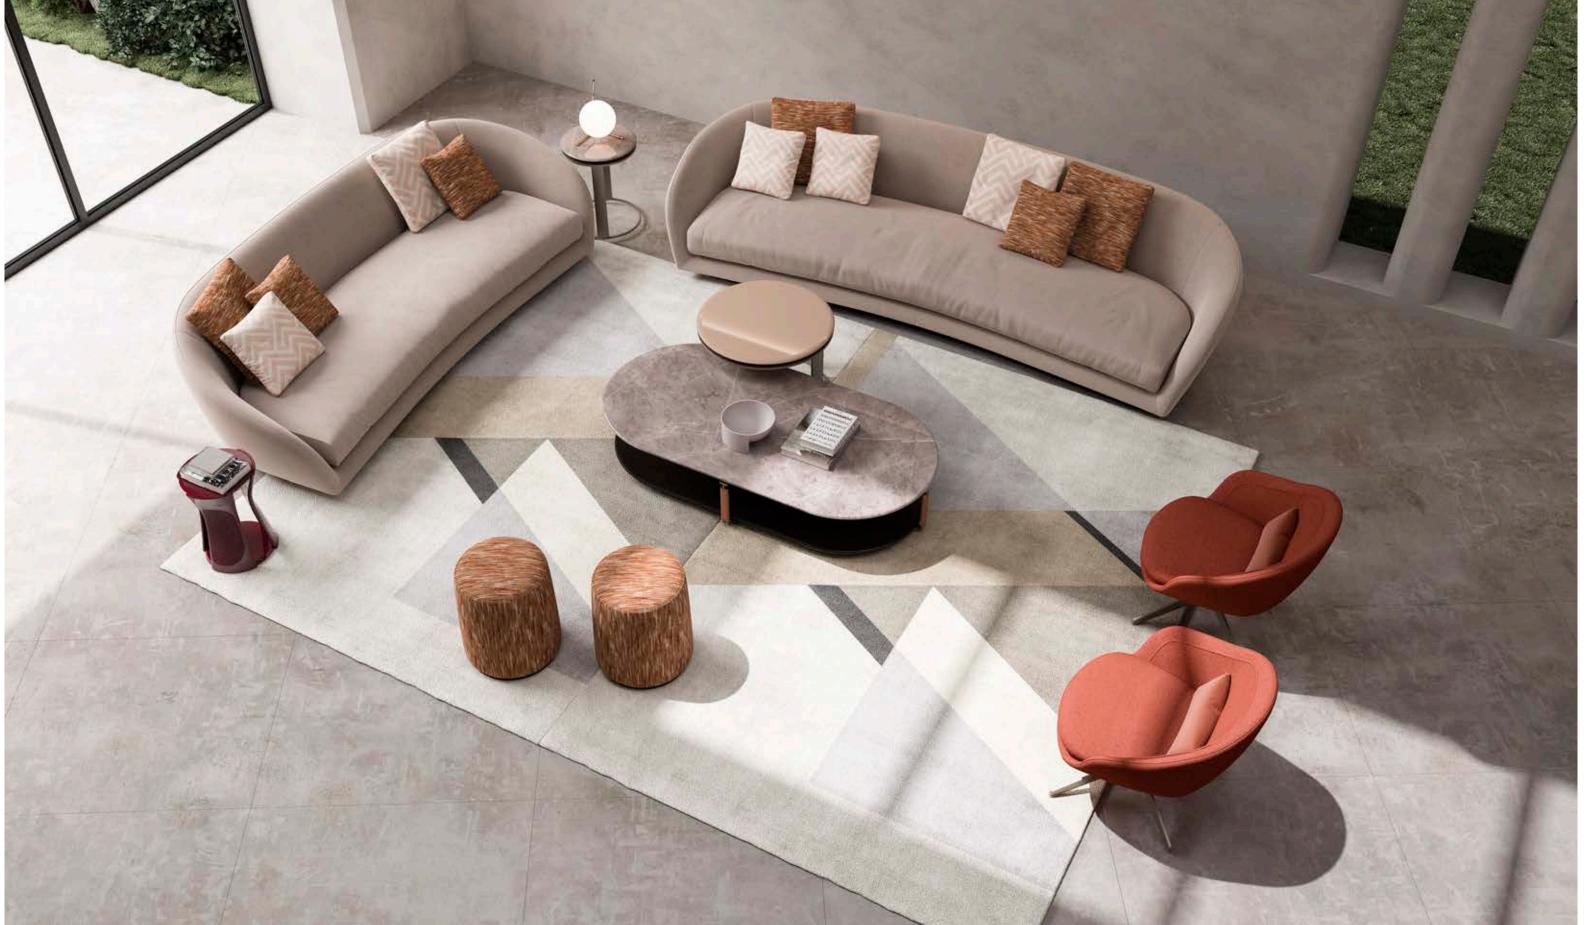

Alvar Aalto

DOWNTOWN, fixed sofa upholstered with velvet.

LUCILLE, armchair upholstered with fabric.

Metal structure.

YORK 164, coffee table with marble top, lacquered wooden structure and leather details.

ALINE, pouff upholstered with velvet.

GRACE, coffee table with lacquered wooden structure.

DOWNTOWN, fixed sofa upholstered with velvet.

**LUCILLE,** armchair upholstered with fabric. Metal structure.

YORK 164, coffee table with marble top, lacquered wooden structure and leather details.

**ALINE,** pouff upholstered with velvet.

LUCILLE, armchair upholstered with fabric. Metal structure.

DOWNTOWN, fixed sofa upholstered with

**LUCILLE,** armchair upholstered with fabric. Metal structure.

YORK 164, coffee table with marble top, lacquered wooden structure and leather details.

**DENIS Ø65 - 3,** coffee table with lacquered wooden top and metal structure.

YORK 120, YORK 164, coffee table with marble top, lacquered wooden structure and leather details.