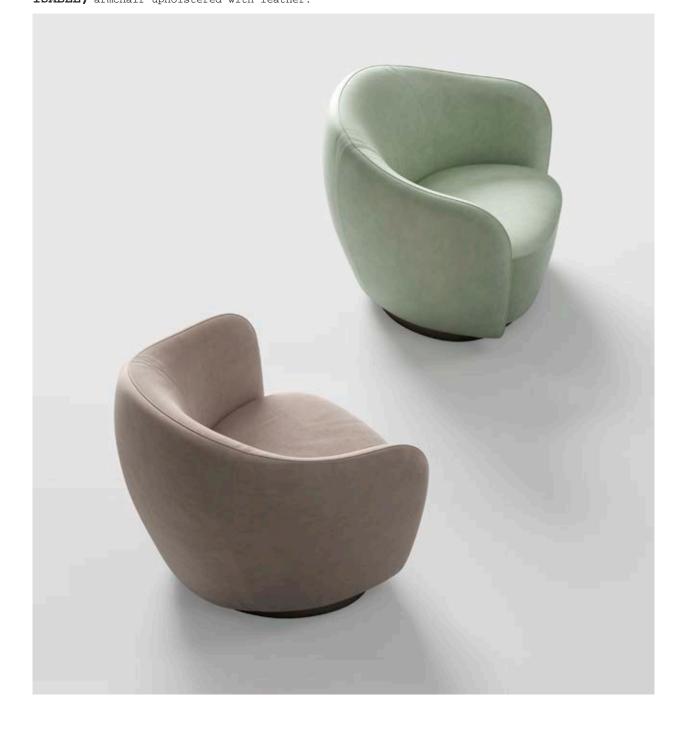

Rooms change shape depending on who is in them.

Aidan Chambers

 ${\bf TALOS}\ {\bf R}$  , round dining table with veneered top, marble lazy susan and lacquered wooden base. Metal details.

**MAIORI S,** armchair upholstered with fabric and leather. Veneered

 ${\tt MAIORI}\ {\tt S}_{,}$  armchair upholstered with fabric and leather. Veneered wooden structure.

MAIORI S, armchair upholstered with velvet and leather. Veneered wooden structure.

SHAPES COLLECTION 56 57