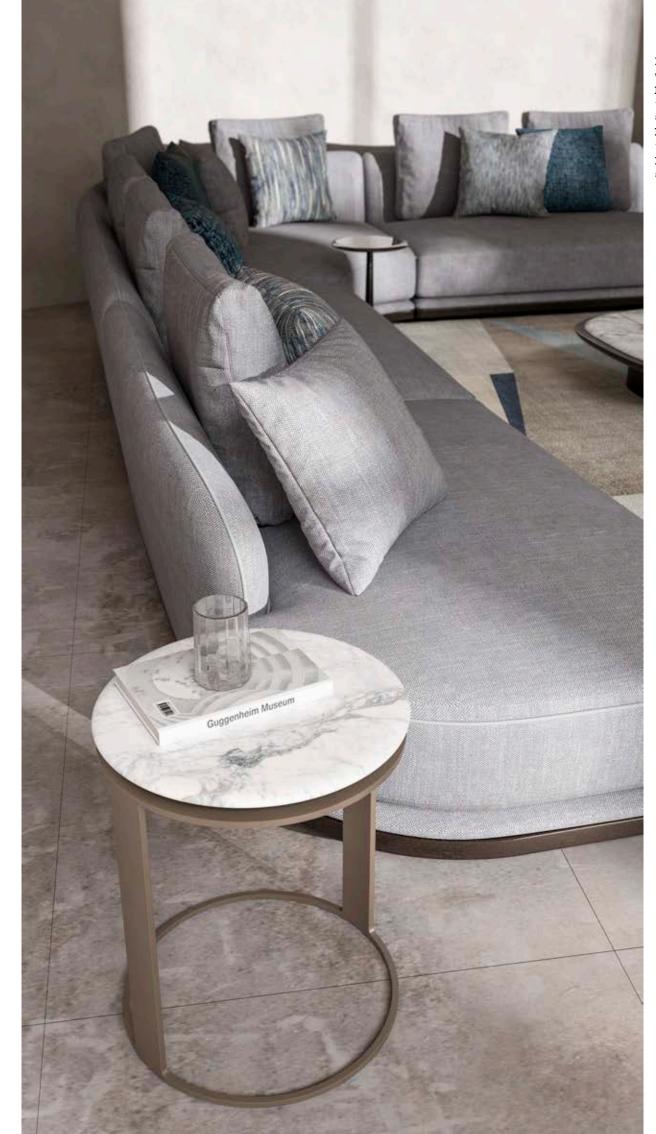

Alvar Aalto

DOWNTOWN, fixed sofa upholstered with velvet.

LUCILLE, armchair upholstered with fabric.

Metal structure.

YORK 164, coffee table with marble top, lacquered wooden structure and leather details.

ALINE, pouff upholstered with velvet.

GRACE, coffee table with lacquered wooden structure.

DOWNTOWN, fixed sofa upholstered with velvet.

**LUCILLE,** armchair upholstered with fabric. Metal structure.

YORK 164, coffee table with marble top, lacquered wooden structure and leather details.