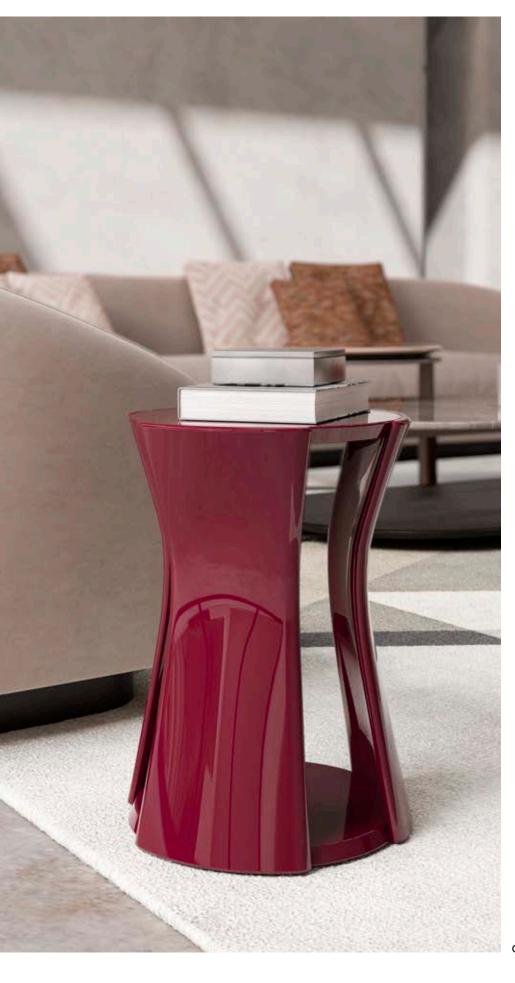

DENIS Ø65 - 3, coffee table with lacquered wooden top and metal structure.

DENIS Ø42 - 2, coffee table with lacquered wooden top and metal structure.

GRACE, coffee table with lacquered wooden structure.

**DENIS** Ø65 - 3, coffee table with lacquered wooden top and metal structure.

**DENIS** Ø42 - 2, coffee table with lacquered wooden top and metal structure.

GRACE, coffee table with lacquered wooden structure.

DENIS Ø42 - 2, coffee table with marble top and metal structure.

KIGALI, coffee table with lacquered top and metal details, veneered EDA, coffee table with lacquered wooden structure. wooden structure.

DENIS Ø42 - 2, coffee table with marble top and metal structure.

EDA, coffee table with lacquered wooden structure.

DENIS Ø42 - 2, coffee table with lacquered wooden top and metal structure.

34 | 35 SHAPES COLLECTION