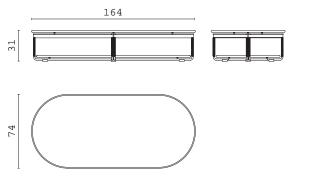

**KIGALI L** coffee table

YORK 90 coffee table

YORK 120 coffee table

YORK 144 coffee table

47

YORK 164 coffee table

**DENIS Ø42 - 2** coffee table

**DENIS** Ø65 - 3 coffee table