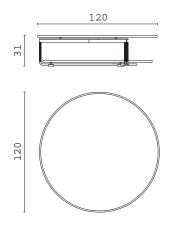

**KIGALI L** coffee table

YORK 90 coffee table

YORK 120 coffee table

YORK 144 coffee table

47

YORK 164 coffee table

**DENIS Ø42 - 2** coffee table

**DENIS** Ø65 - 3 coffee table