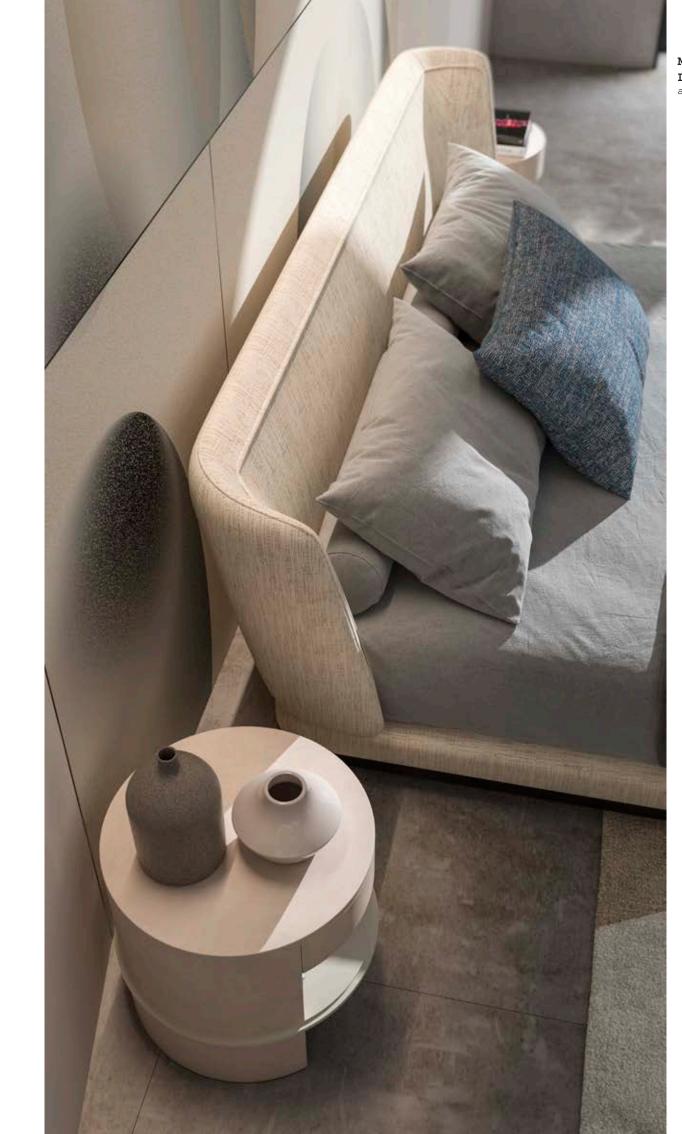

CPRN

Poets work at night when time doesn't chase them

Alda Merini

MARAIS, bed upholstered with fabric. LIAM, night table covered with leather and lacquered wooden shelf.

DERRY VANITY, vanity with lacquered wooden structure and leather

details.

MARAIS, bed upholstered with fabric. **LIAM,** night table covered with leather and lacquered wooden shelf.

LIAM, night table covered with leather and lacquered wooden shelf.

62 | 63

MARAIS, bed upholstered with fabric.