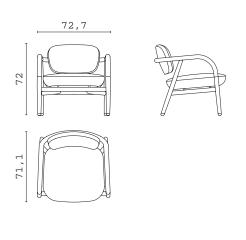

PIERRE XXL "cuccione" | increased depth

**DOWNTOWN** fixed sofa 300 cm

**DOWNTOWN** fixed sofa 250 cm

**DOWNTOWN** fixed sofa 200 cm

LUCILLE armchair

MAIORI armchair

MAIORI S armchair

ISABEL armchair