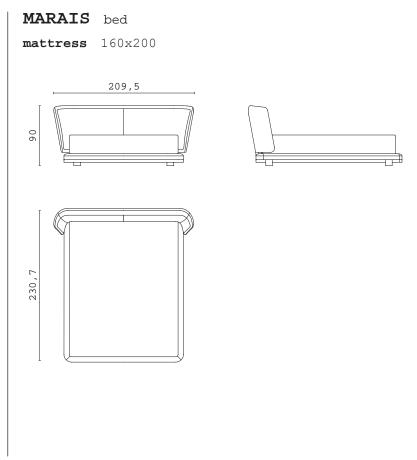

CPRN

Poets work at night when time doesn't chase them

Alda Merini

MARAIS, bed upholstered with fabric. LIAM, night table covered with leather and lacquered wooden shelf.

DERRY VANITY, vanity with lacquered wooden structure and leather

details.

MARAIS, bed upholstered with fabric. **LIAM,** night table covered with leather and lacquered wooden shelf.

LIAM, night table covered with leather and lacquered wooden shelf.

62 | 63

MARAIS, bed upholstered with fabric.