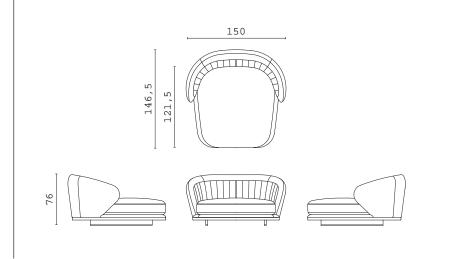

PIERRE XXL "cuccione" | increased depth

**DOWNTOWN** fixed sofa 300 cm

**DOWNTOWN** fixed sofa 250 cm

**DOWNTOWN** fixed sofa 200 cm

LUCILLE armchair

MAIORI armchair

MAIORI S armchair

ISABEL armchair