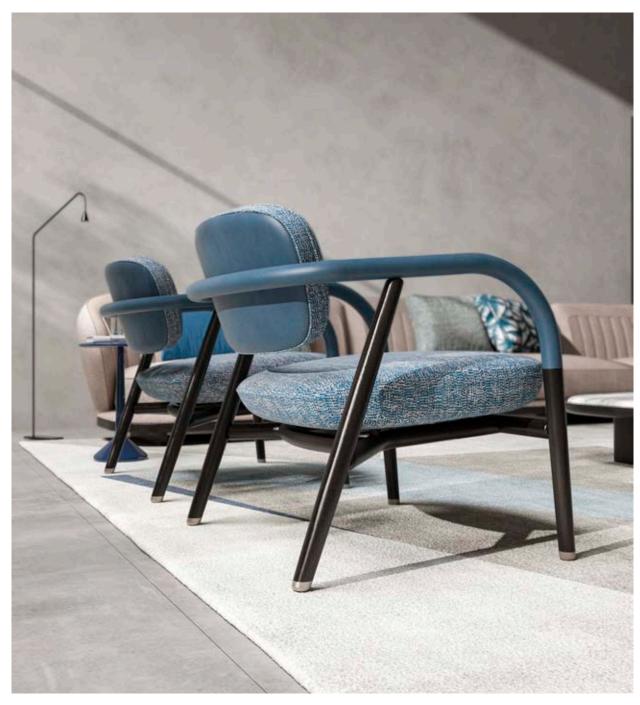

Alvar Aalto

DOWNTOWN, fixed sofa upholstered with velvet.

LUCILLE, armchair upholstered with fabric.

Metal structure.

YORK 164, coffee table with marble top, lacquered wooden structure and leather details.

ALINE, pouff upholstered with velvet.

GRACE, coffee table with lacquered wooden structure.

DOWNTOWN, fixed sofa upholstered with velvet.

**LUCILLE,** armchair upholstered with fabric. Metal structure.

YORK 164, coffee table with marble top, lacquered wooden structure and leather details.