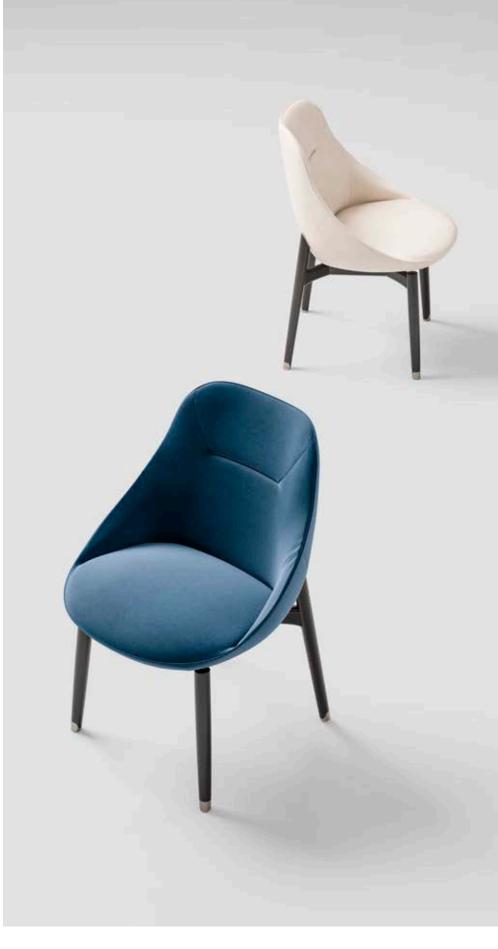

I had three chairs in my home: one for solitude, two for friendship, and three for company.

Henry David Thoreau

TALOS O, oval dining table with marble top and lacquered wooden base. Metal details. ROYAL, chair with armrests upholstered with fabric and leather.

TALOS O, oval dining table with marble top and lacquered wooden base. Metal details. ROYAL, chair with armrests upholstered with fabric and leather.

CPRN

ROYAL, chair with armrests upholstered with velvet.
ROYAL, chair with armrests upholstered with leather.