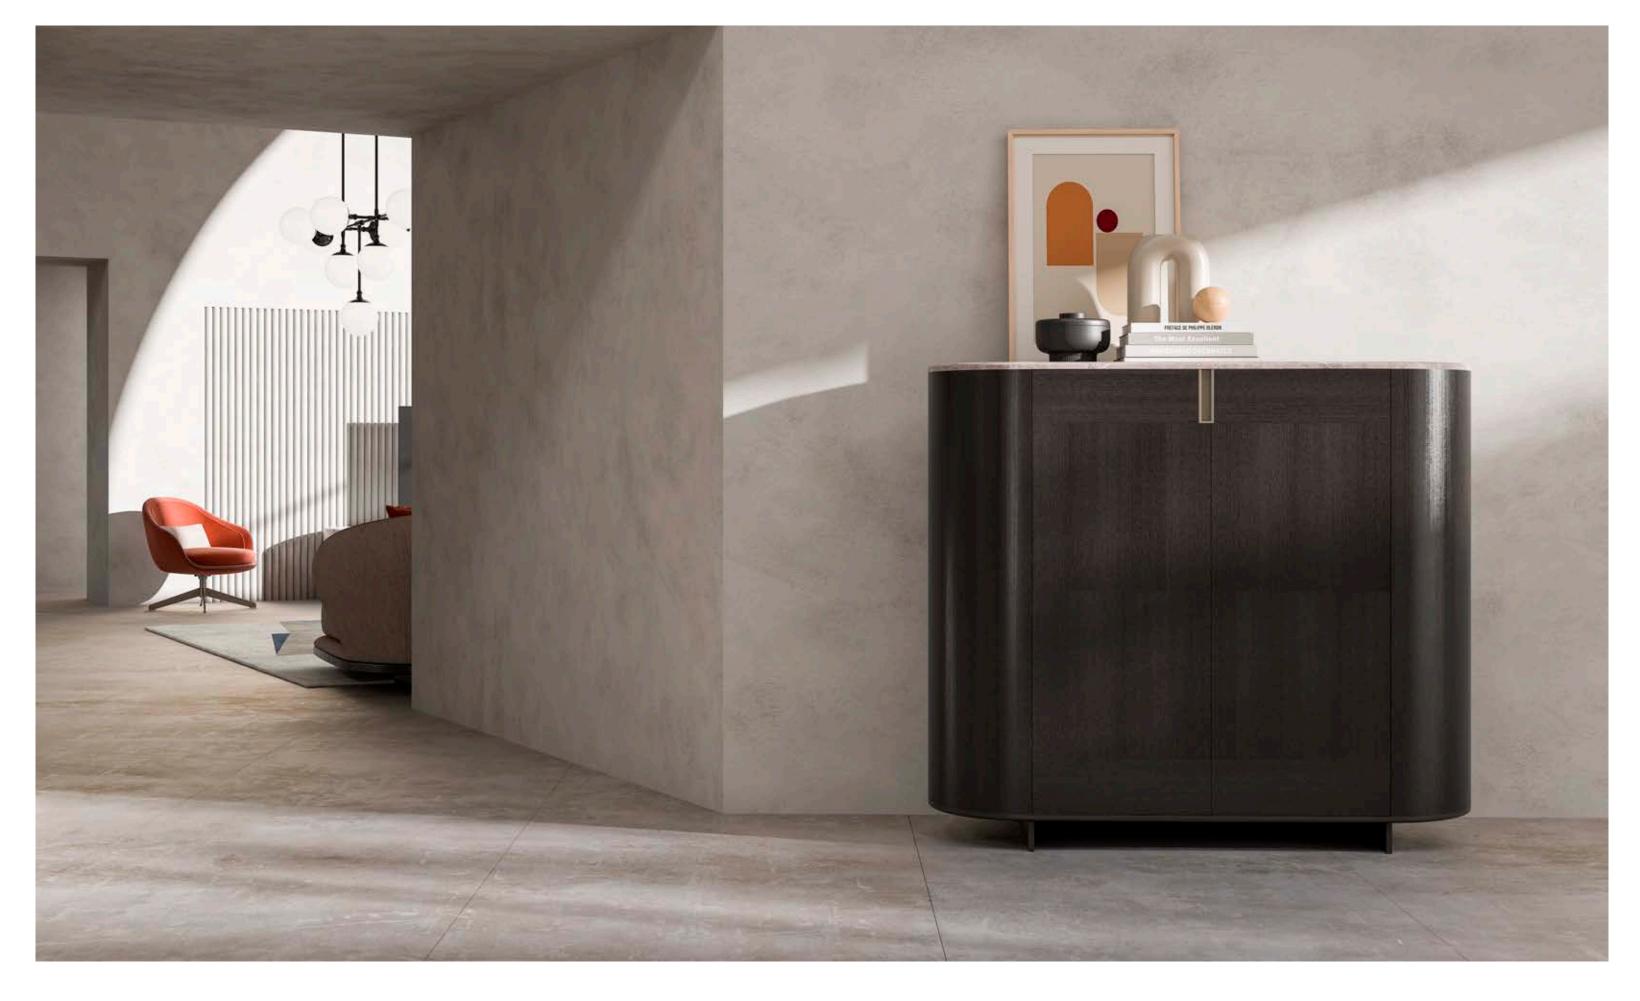

**KIGALI,** coffee table with lacquered top and metal details, veneered wooden structure.

EDA, coffee table with lacquered wooden structure.

ALINE, pouff upholstered with velvet.

IRVING TV, tv cabinet with marble top and
lacquered wooden structure.

IRVING TV, tv cabinet
with marble top and
lacquered wooden
structure.

**KIGALI L,** coffee table with marble top and metal details, veneered wooden structure.

KIGALI, coffee table with lacquered top and metal details, veneered wooden structure.

**KIGALI,** coffee table with lacquered top and metal details, veneered wooden structure.

EDA, coffee table with lacquered wooden structure.

IRVING TV, tv cabinet with marble top and lacquered wooden structure.