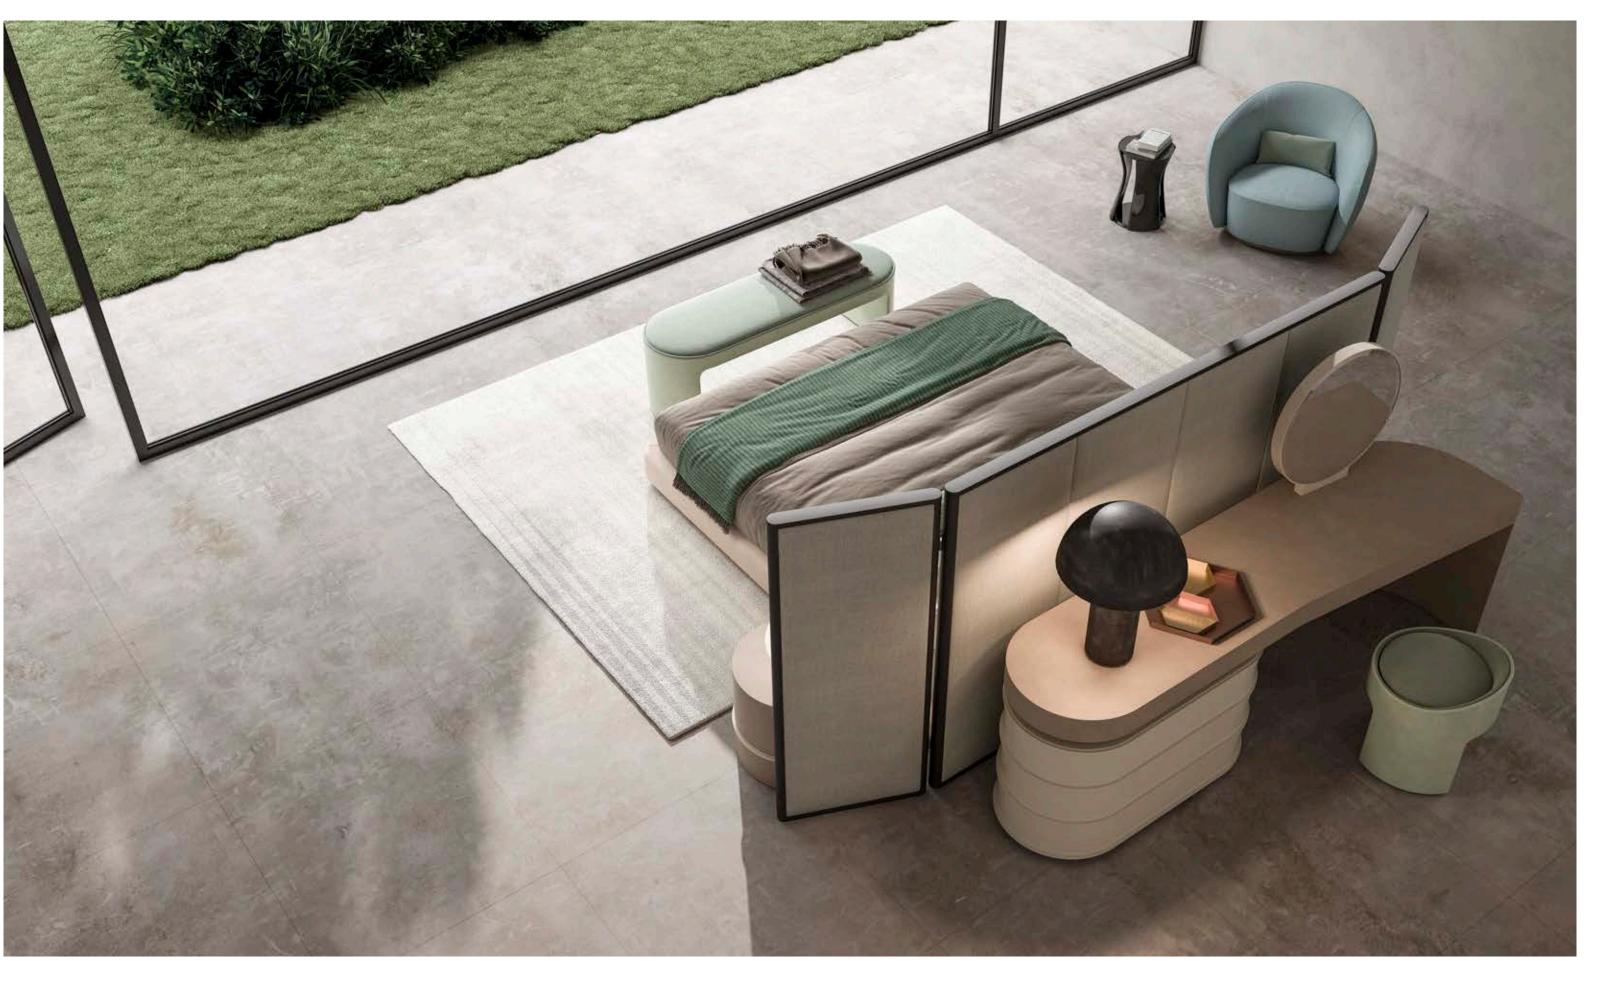

CPRN

Poets work at night when time doesn't chase them

Alda Merini

MARAIS, bed upholstered with fabric. LIAM, night table covered with leather and lacquered wooden shelf.

DERRY VANITY, vanity with lacquered wooden structure and leather

details.

MARAIS, bed upholstered with fabric. **LIAM,** night table covered with leather and lacquered wooden shelf.

LIAM, night table covered with leather and lacquered wooden shelf.

62 | 63

MARAIS, bed upholstered with fabric.

DERRY VANITY, vanity with lacquered wooden structure and leather details.

ZOE, pouff covered with leather and seat upholstered with fabric.

**DERRY,** dresser with lacquered wooden structure and leather details.

One does not see anything

Oscar Wilde

**CLERMONT,** bed upholstered with leather and privacy screen with veneered wooden structure and covered with fabric.

**LIAM,** night table covered with leather and lacquered wooden shelf. IVORY, bench covered with leather and seat upholstered with
velvet.

IVORY, bench covered with leather and seat upholstered with velvet.

ISABEL, armchair upholstered with velvet.

GRACE, coffee table with lacquered wooden structure.

**CLERMONT,** bed upholstered with leather and privacy screen with veneered wooden structure and covered with fabric.

LIAM, night table covered with leather and lacquered wooden shelf.

IVORY, bench covered with leather and seat upholstered with velvet.

ISABEL, armchair upholstered with velvet.

GRACE, coffee table with lacquered wooden structure.