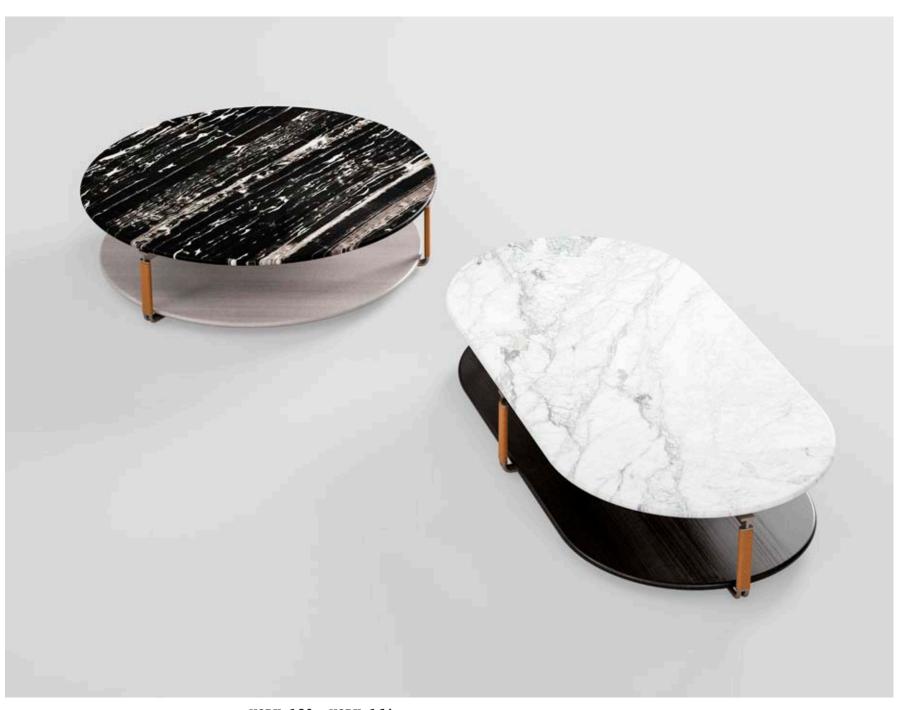

**KIGALI,** coffee table with lacquered top and metal details, veneered wooden structure.

EDA, coffee table with lacquered wooden structure.

ALINE, pouff upholstered with velvet.

IRVING TV, tv cabinet with marble top and
lacquered wooden structure.

IRVING TV, tv cabinet
with marble top and
lacquered wooden
structure.

**KIGALI L,** coffee table with marble top and metal details, veneered wooden structure.

KIGALI, coffee table with lacquered top and metal details, veneered wooden structure.

**KIGALI,** coffee table with lacquered top and metal details, veneered wooden structure.

EDA, coffee table with lacquered wooden structure.

IRVING TV, tv cabinet with marble top and lacquered wooden structure.