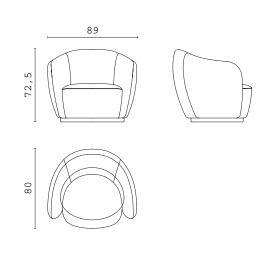

PIERRE XXL "cuccione" | increased depth

**DOWNTOWN** fixed sofa 300 cm

**DOWNTOWN** fixed sofa 250 cm

**DOWNTOWN** fixed sofa 200 cm

LUCILLE armchair

MAIORI armchair

MAIORI S armchair

ISABEL armchair