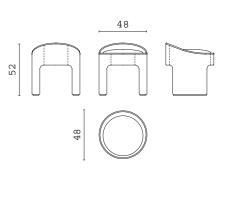

PIERRE XXL "cuccione" | increased depth

**DOWNTOWN** fixed sofa 300 cm

**DOWNTOWN** fixed sofa 250 cm

**DOWNTOWN** fixed sofa 200 cm

LUCILLE armchair

MAIORI armchair

MAIORI S armchair

ISABEL armchair