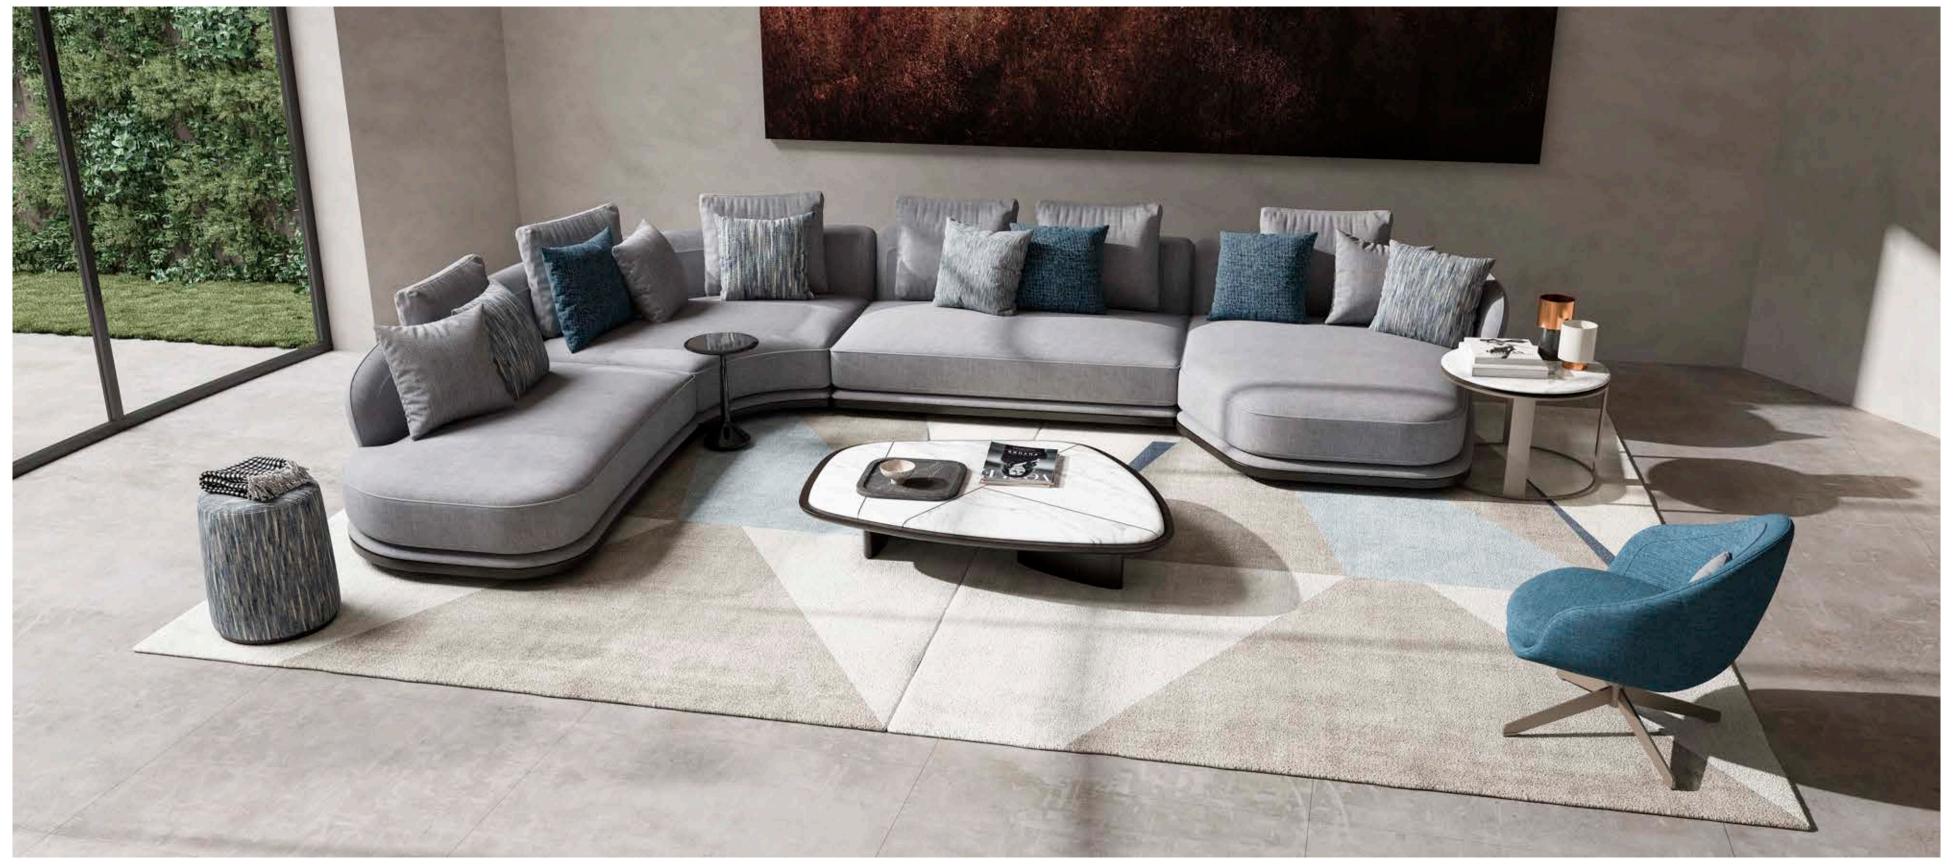

Alessandro Baricco

PIERRE, modular sofa upholstered with fabric.

MAIORI, armchair upholstered with fabric and leather. Veneered wooden structure.

**KIGALI L,** coffee table with marble top and metal details, veneered wooden structure.

PIERRE, modular sofa upholstered with fabric.

MAIORI, armchair upholstered with fabric and leather. Veneered wooden structure.

KIGALI L, coffee table with marble top and metal details, veneered ALINE, pouff upholstered with velvet. wooden structure.

MAIORI, armchair upholstered with fabric and leather. Veneered wooden structure.

PIERRE, modular sofa upholstered with fabric.

KIGALI L, coffee table with marble top and metal details, veneered wooden structure.