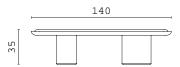

I had three chairs in my home: one for solitude, two for friendship, and three for company.

Henry David Thoreau

TALOS O, oval dining table with marble top and lacquered wooden base. Metal details. ROYAL, chair with armrests upholstered with fabric and leather.

TALOS O, oval dining table with marble top and lacquered wooden base. Metal details. ROYAL, chair with armrests upholstered with fabric and leather.

CPRN

ROYAL, chair with armrests upholstered with velvet.
ROYAL, chair with armrests upholstered with leather.