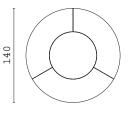

Rooms change shape depending on who is in them.

Aidan Chambers

 ${\bf TALOS}\ {\bf R}$  , round dining table with veneered top, marble lazy susan and lacquered wooden base. Metal details.

**MAIORI S,** armchair upholstered with fabric and leather. Veneered

wooden structure.

IRVING LOW, sideboard with marble top and veneered wooden
structure. Metal details.

52 | 53

 ${f TALOS}$   ${f R}_{m s}$  round dining table with veneered top, marble lazy susan and lacquered wooden base. Metal details.