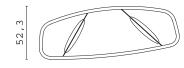

Rooms change shape depending on who is in them.

Aidan Chambers

 ${\bf TALOS}\ {\bf R}$  , round dining table with veneered top, marble lazy susan and lacquered wooden base. Metal details.

**MAIORI S,** armchair upholstered with fabric and leather. Veneered

wooden structure.

IRVING LOW, sideboard with marble top and veneered wooden
structure. Metal details.

52 | 53

 ${f TALOS}$   ${f R}_{m s}$  round dining table with veneered top, marble lazy susan and lacquered wooden base. Metal details.