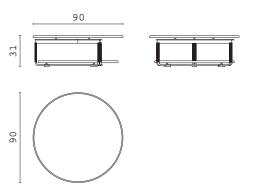

**ALINE** pouff

40,2

**EDA** coffee table

31

**GRACE** coffee table

32,8

**KIGALI M** coffee table

**KIGALI** coffee table

**KIGALI L** coffee table

YORK 90 coffee table

YORK 120 coffee table

YORK 144 coffee table

47

YORK 164 coffee table

**DENIS Ø42 - 2** coffee table

**DENIS** Ø65 - 3 coffee table