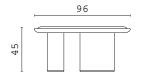

**KIGALI L** coffee table

YORK 90 coffee table

YORK 120 coffee table

YORK 144 coffee table

47

YORK 164 coffee table

**DENIS Ø42 - 2** coffee table

**DENIS** Ø65 - 3 coffee table