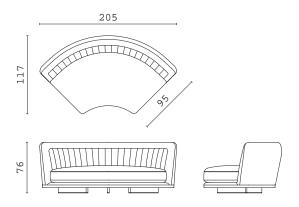

CPRN

ISABEL, armchair upholstered with velvet.
GRACE, coffee table with lacquered wooden structure.

PIERRE closed end side RIGHT and LEFT

PIERRE open end side RIGHT and LEFT

PIERRE chaise longue RIGHT and LEFT

PIERRE BIG "cuccione"

PIERRE straight central element

PIERRE curved central element

PIERRE corner 90°

PIERRE corner 80°

PIERRE pouf

PIERRE XL closed curved end side RIGHT and LEFT increased depth

PIERRE XL open curved end side RIGHT and LEFT increased depth

PIERRE XL straight central element increased depth

PIERRE XL curved central element increased depth

PIERRE XL corner 90° | increased depth

PIERRE XL corner 80° | increased depth

PIERRE XL chaise longue RIGHT and LEFT

PIERRE XXL "cuccione" | increased depth

**DOWNTOWN** fixed sofa 300 cm

**DOWNTOWN** fixed sofa 250 cm

**DOWNTOWN** fixed sofa 200 cm

LUCILLE armchair

MAIORI armchair

MAIORI S armchair

ISABEL armchair