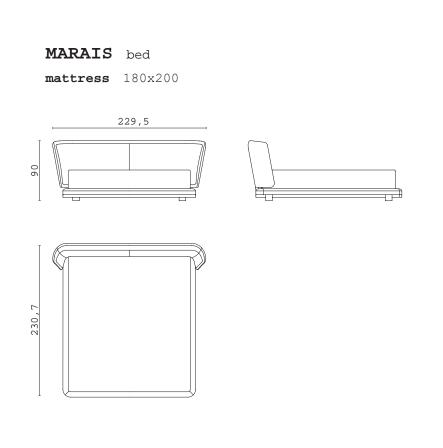

CPRN

Poets work at night when time doesn't chase them

Alda Merini

MARAIS, bed upholstered with fabric. LIAM, night table covered with leather and lacquered wooden shelf.

DERRY VANITY, vanity with lacquered wooden structure and leather

details.

MARAIS, bed upholstered with fabric. **LIAM,** night table covered with leather and lacquered wooden shelf.

LIAM, night table covered with leather and lacquered wooden shelf.

62 | 63

MARAIS, bed upholstered with fabric.