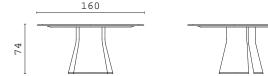

William Morris

 ${\bf TALOS}$  , dining table with marble top and lacquered wooden base. Metal details.

 ${\bf ROYAL}\ {\bf S}$  , chair upholstered with fabric. Metal details. IRVING HIGH, sideboard with marble top and veneered wooden structure. Metal details.

SHAPES COLLECTION

TALOS, dining table with marble top and lacquered wooden base. Metal details.

ROYAL S, chair upholstered with fabric. Metal details.

IRVING HIGH, sideboard with marble
top and veneered wooden structure. Metal details.