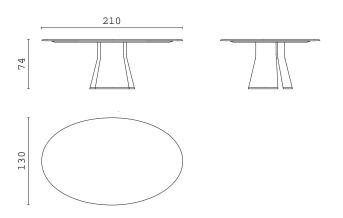

**DENIS Ø65 - 4** coffee table

**TALOS**  $\mathbf{R}$  round dining table

**TALOS R** round dining table

**TALOS R** round dining table

 ${f TALOS}$   ${f R}$  round dining table

**TALOS** O oval dining table

TALOS O oval dining table

**TALOS** dining table

TALOS dining table

TALOS dining table

TALOS dining table

ROYAL armchair

84 85

ROYAL S chair