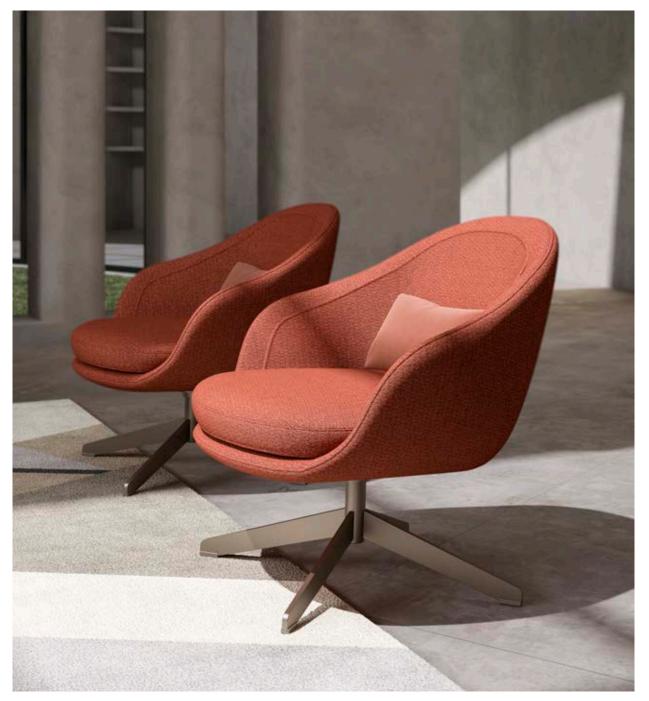

en structure and leather details.

DENIS Ø65 - 3, coffee table with lacquered wooden top and metal structure.

DENIS Ø42 - 2, coffee table with lacquered wooden top and metal structure.

GRACE, coffee table with lacquered wooden structure.

ALINE, pouff upholstered with velvet.

GRACE, coffee table with lacquered wooden structure.





DOWNTOWN, fixed sofa upholstered with velvet.

**LUCILLE,** armchair upholstered with fabric. Metal structure.

YORK 164, coffee table with marble top, lacquered wooden structure and leather details.

**DENIS** Ø65 - 3, coffee table with lacquered wooden top and metal structure.

**DENIS** Ø42 - 2, coffee table with lacquered wooden top and metal structure.

GRACE, coffee table with lacquered wooden structure.

**ALINE,** pouff upholstered with velvet.







LUCILLE, armchair upholstered with fabric. Metal structure.



DOWNTOWN, fixed sofa upholstered with

**LUCILLE,** armchair upholstered with fabric. Metal structure.

YORK 164, coffee table with marble top, lacquered wooden structure and leather details.

**DENIS Ø65 - 3,** coffee table with lacquered wooden top and metal structure.



YORK 120, YORK 164, coffee table with marble top, lacquered wooden structure and leather details.

Creativity arises out of the tension between spontaneity and limitations, the latter (like the river banks) forcing the spontaneity into the various forms which are essential to the work of art or poem.

Rollo May





PIERRE XL, modular sofa upholstered with fabric. LUCILLE, armchair upholstered with fabric. Metal structure.

KIGALI L, coffee table with marb