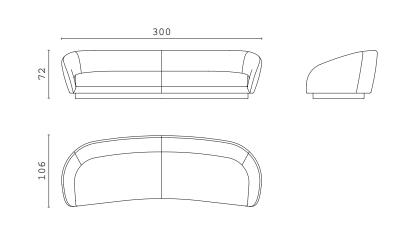

PIERRE XXL "cuccione" | increased depth

**DOWNTOWN** fixed sofa 300 cm

**DOWNTOWN** fixed sofa 250 cm

**DOWNTOWN** fixed sofa 200 cm

LUCILLE armchair

MAIORI armchair

MAIORI S armchair

ISABEL armchair