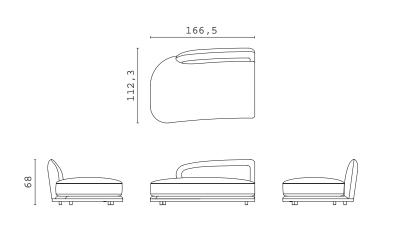

CPRN

ISABEL, armchair upholstered with velvet.
GRACE, coffee table with lacquered wooden structure.

PIERRE closed end side RIGHT and LEFT

PIERRE open end side RIGHT and LEFT

PIERRE chaise longue RIGHT and LEFT

PIERRE BIG "cuccione"

PIERRE straight central element

PIERRE curved central element

PIERRE corner 90°

PIERRE corner 80°

PIERRE pouf

PIERRE XL closed curved end side RIGHT and LEFT increased depth

PIERRE XL open curved end side RIGHT and LEFT increased depth

PIERRE XL straight central element increased depth

PIERRE XL curved central element increased depth

PIERRE XL corner 90° | increased depth

PIERRE XL corner 80° | increased depth

PIERRE XL chaise longue RIGHT and LEFT

PIERRE XXL "cuccione" | increased depth

**DOWNTOWN** fixed sofa 300 cm

**DOWNTOWN** fixed sofa 250 cm

**DOWNTOWN** fixed sofa 200 cm

LUCILLE armchair

MAIORI armchair

MAIORI S armchair

ISABEL armchair