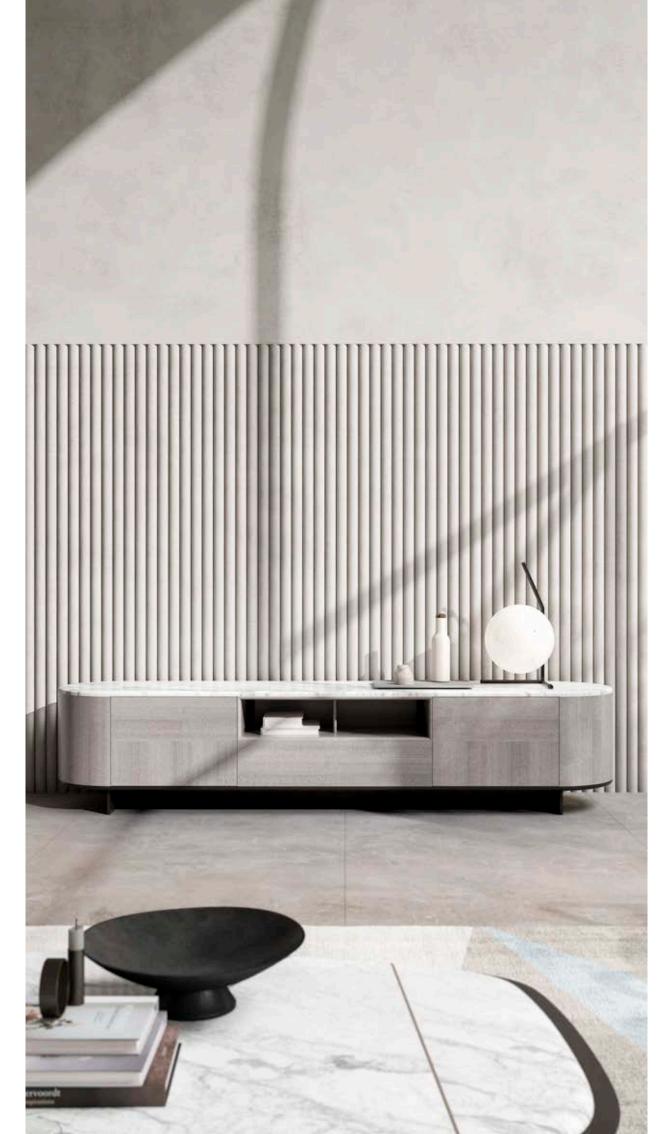

IRVING TV, tv cabinet
with marble top and
lacquered wooden
structure.

**KIGALI L,** coffee table with marble top and metal details, veneered wooden structure.

KIGALI, coffee table with lacquered top and metal details, veneered wooden structure.

**KIGALI,** coffee table with lacquered top and metal details, veneered wooden structure.

EDA, coffee table with lacquered wooden structure.

IRVING TV, tv cabinet with marble top and lacquered wooden structure.