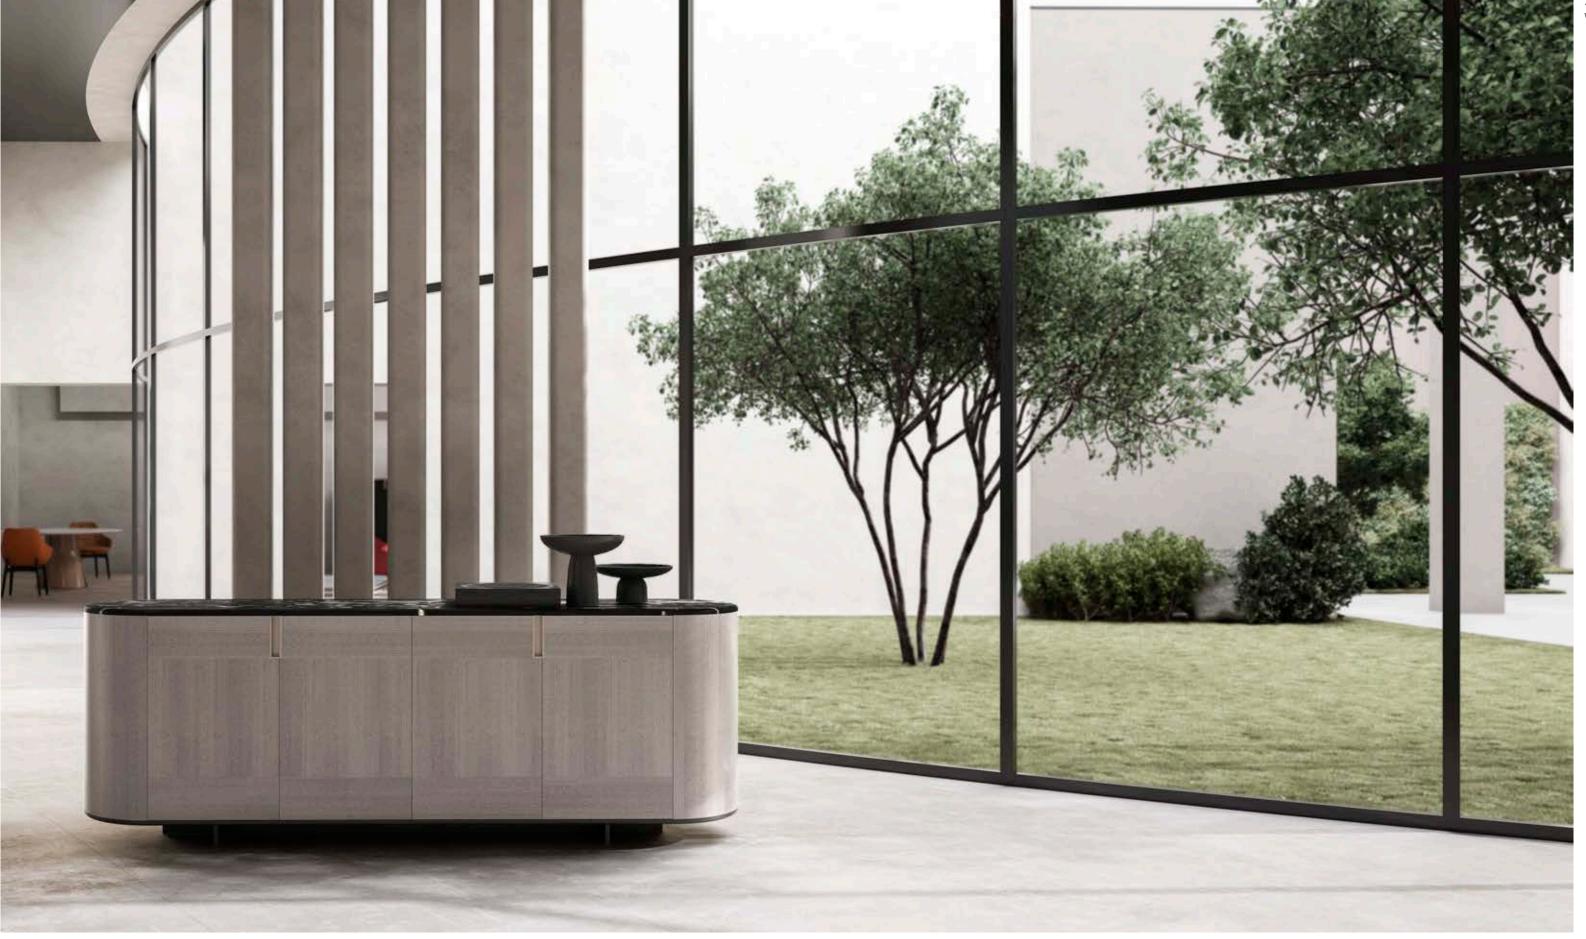

IRVING HIGH, sideboard with marble top and
veneered wooden structure. Metal details.
LUCILLE, armchair upholstered with fabric. Metal
structure.

DOWNTOWN, fixed sofa upholstered with velvet.

If you want a golden rule that will fit everybody, this is it: have nothing in your houses that you do not know to be useful or believe to be beautiful.

SHAPES COLLECTION

TALOS, dining table with marble top and lacquered wooden base. Metal details.

ROYAL S, chair upholstered with fabric. Metal details.

IRVING HIGH, sideboard with marble
top and veneered wooden structure. Metal details.

wooden structure.

IRVING LOW, sideboard with marble top and veneered wooden
structure. Metal details.

52 | 53

 ${f TALOS}$   ${f R}_{m s}$  round dining table with veneered top, marble lazy susan and lacquered wooden base. Metal details.