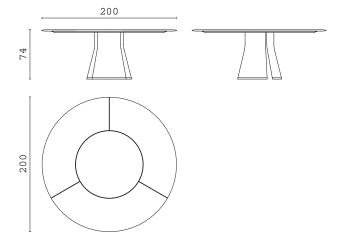

Rooms change shape depending on who is in them.

Aidan Chambers

 ${\bf TALOS}\ {\bf R}$  , round dining table with veneered top, marble lazy susan and lacquered wooden base. Metal details.

**MAIORI S,** armchair upholstered with fabric and leather. Veneered

wooden structure.

IRVING LOW, sideboard with marble top and veneered wooden
structure. Metal details.

52 | 53

 ${f TALOS}$   ${f R}_{m s}$  round dining table with veneered top, marble lazy susan and lacquered wooden base. Metal details.