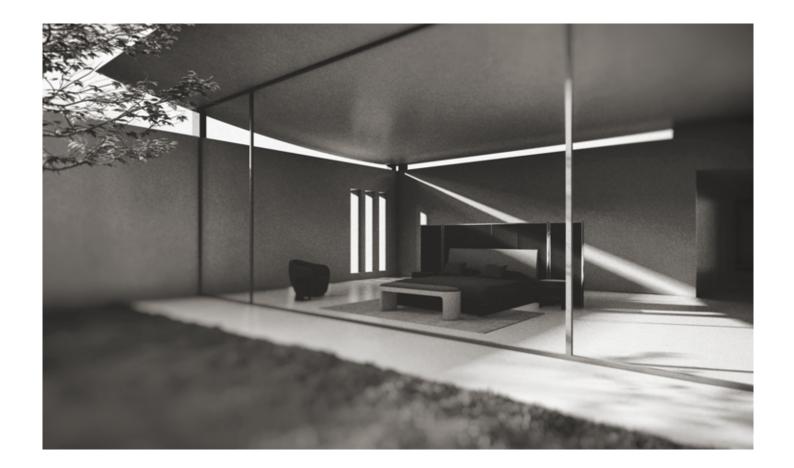

CPRN

Poets work at night when time doesn't chase them

Alda Merini

MARAIS, bed upholstered with fabric. LIAM, night table covered with leather and lacquered wooden shelf.

DERRY VANITY, vanity with lacquered wooden structure and leather

details.

MARAIS, bed upholstered with fabric. **LIAM,** night table covered with leather and lacquered wooden shelf.

LIAM, night table covered with leather and lacquered wooden shelf.

62 | 63

MARAIS, bed upholstered with fabric.