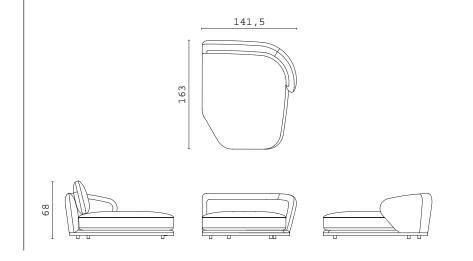

PIERRE XXL "cuccione" | increased depth

**DOWNTOWN** fixed sofa 300 cm

**DOWNTOWN** fixed sofa 250 cm

**DOWNTOWN** fixed sofa 200 cm

LUCILLE armchair

MAIORI armchair

MAIORI S armchair

ISABEL armchair