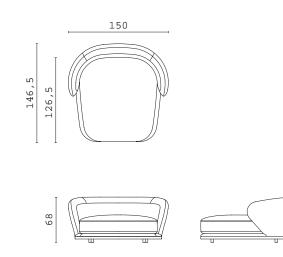

PIERRE XXL "cuccione" | increased depth

**DOWNTOWN** fixed sofa 300 cm

**DOWNTOWN** fixed sofa 250 cm

**DOWNTOWN** fixed sofa 200 cm

LUCILLE armchair

MAIORI armchair

MAIORI S armchair

ISABEL armchair