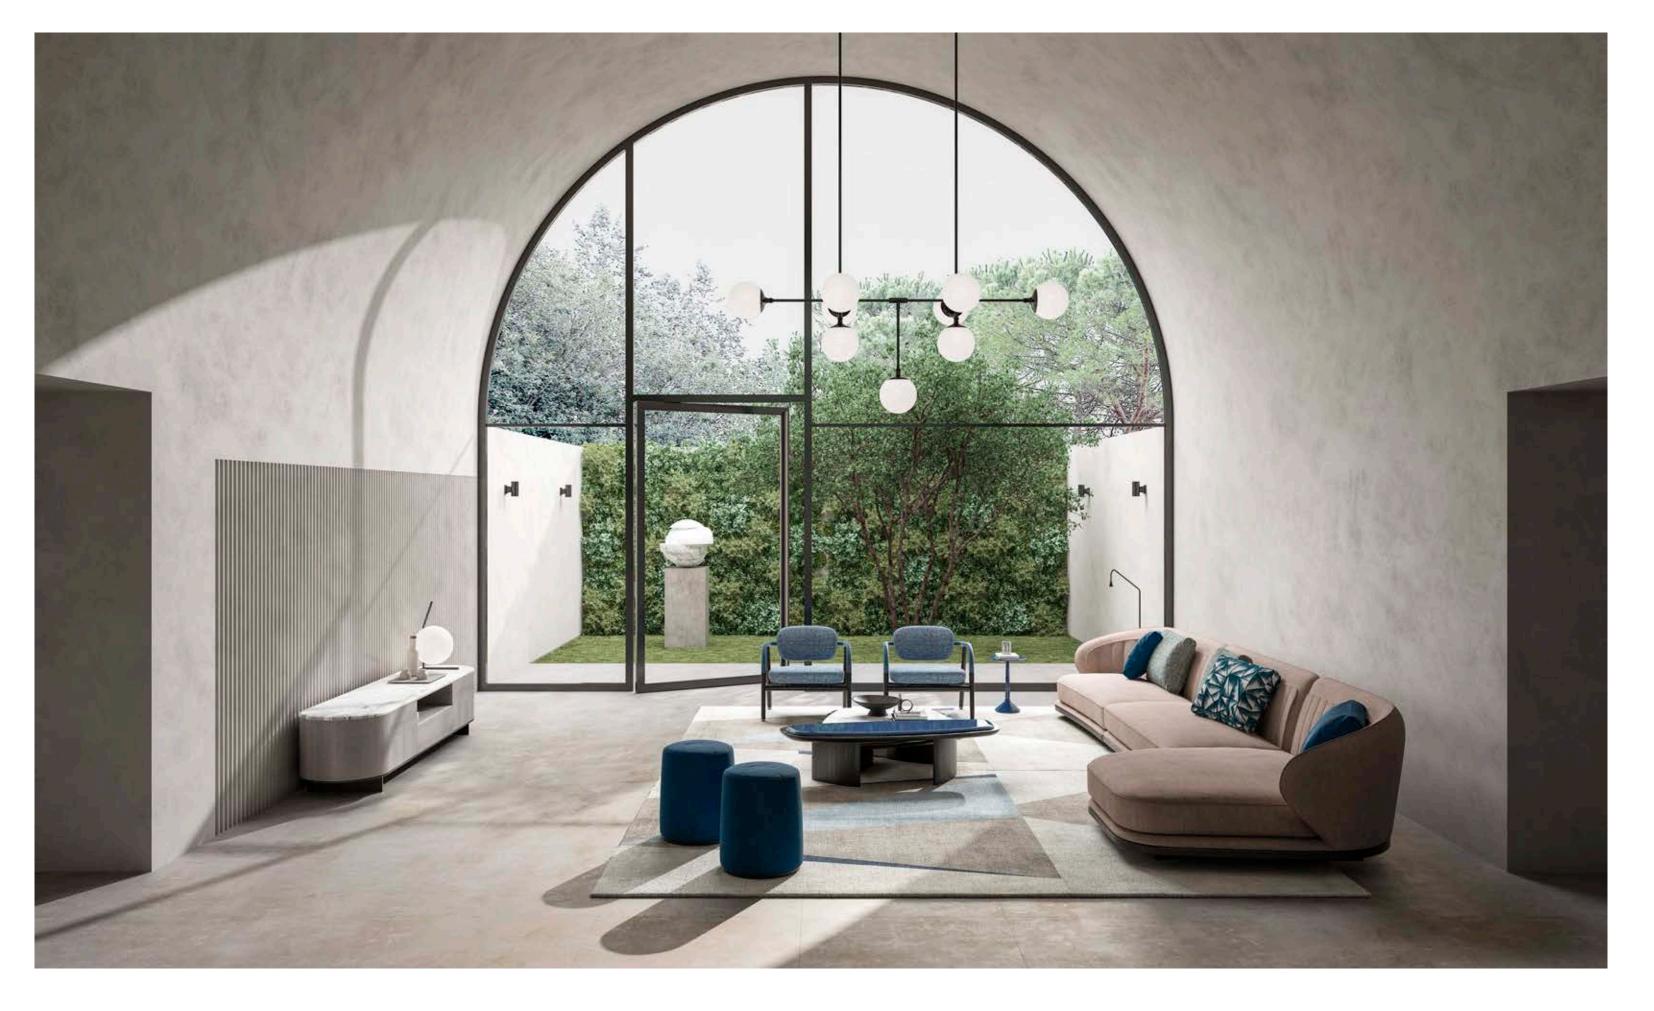

Alvar Aalto

DOWNTOWN, fixed sofa upholstered with velvet.

LUCILLE, armchair upholstered with fabric.

Metal structure.

YORK 164, coffee table with marble top, lacquered wooden structure and leather details.

ALINE, pouff upholstered with velvet.

GRACE, coffee table with lacquered wooden structure.

DOWNTOWN, fixed sofa upholstered with velvet.

**LUCILLE,** armchair upholstered with fabric. Metal structure.

YORK 164, coffee table with marble top, lacquered wooden structure and leather details.