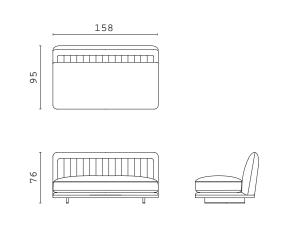

PIERRE XXL "cuccione" | increased depth

**DOWNTOWN** fixed sofa 300 cm

**DOWNTOWN** fixed sofa 250 cm

**DOWNTOWN** fixed sofa 200 cm

LUCILLE armchair

MAIORI armchair

MAIORI S armchair

ISABEL armchair