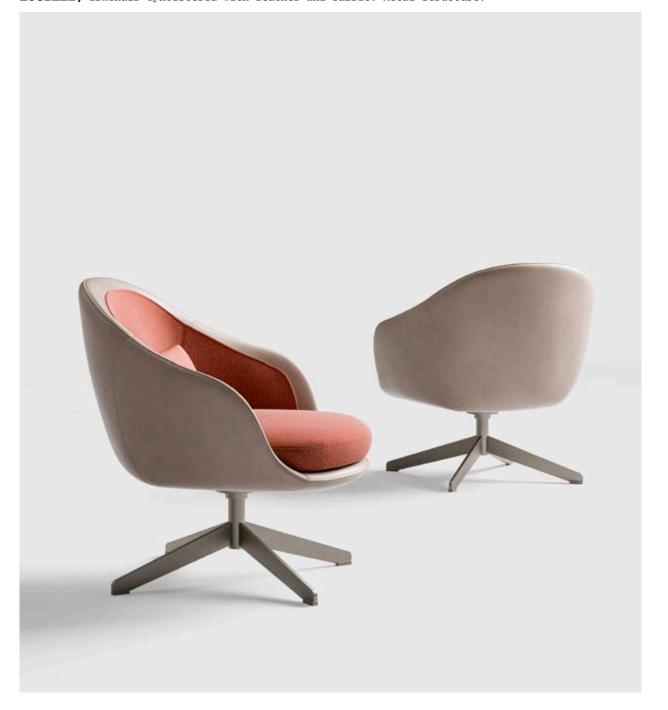

Alvar Aalto

DOWNTOWN, fixed sofa upholstered with velvet.

LUCILLE, armchair upholstered with fabric.

Metal structure.

YORK 164, coffee table with marble top, lacquered wooden structure and leather details.

ALINE, pouff upholstered with velvet.

GRACE, coffee table with lacquered wooden structure.

DOWNTOWN, fixed sofa upholstered with velvet.

**LUCILLE,** armchair upholstered with fabric. Metal structure.

YORK 164, coffee table with marble top, lacquered wooden structure and leather details.

**ALINE,** pouff upholstered with velvet.

LUCILLE, armchair upholstered with fabric. Metal structure.

DOWNTOWN, fixed sofa upholstered with

**LUCILLE,** armchair upholstered with fabric. Metal structure.