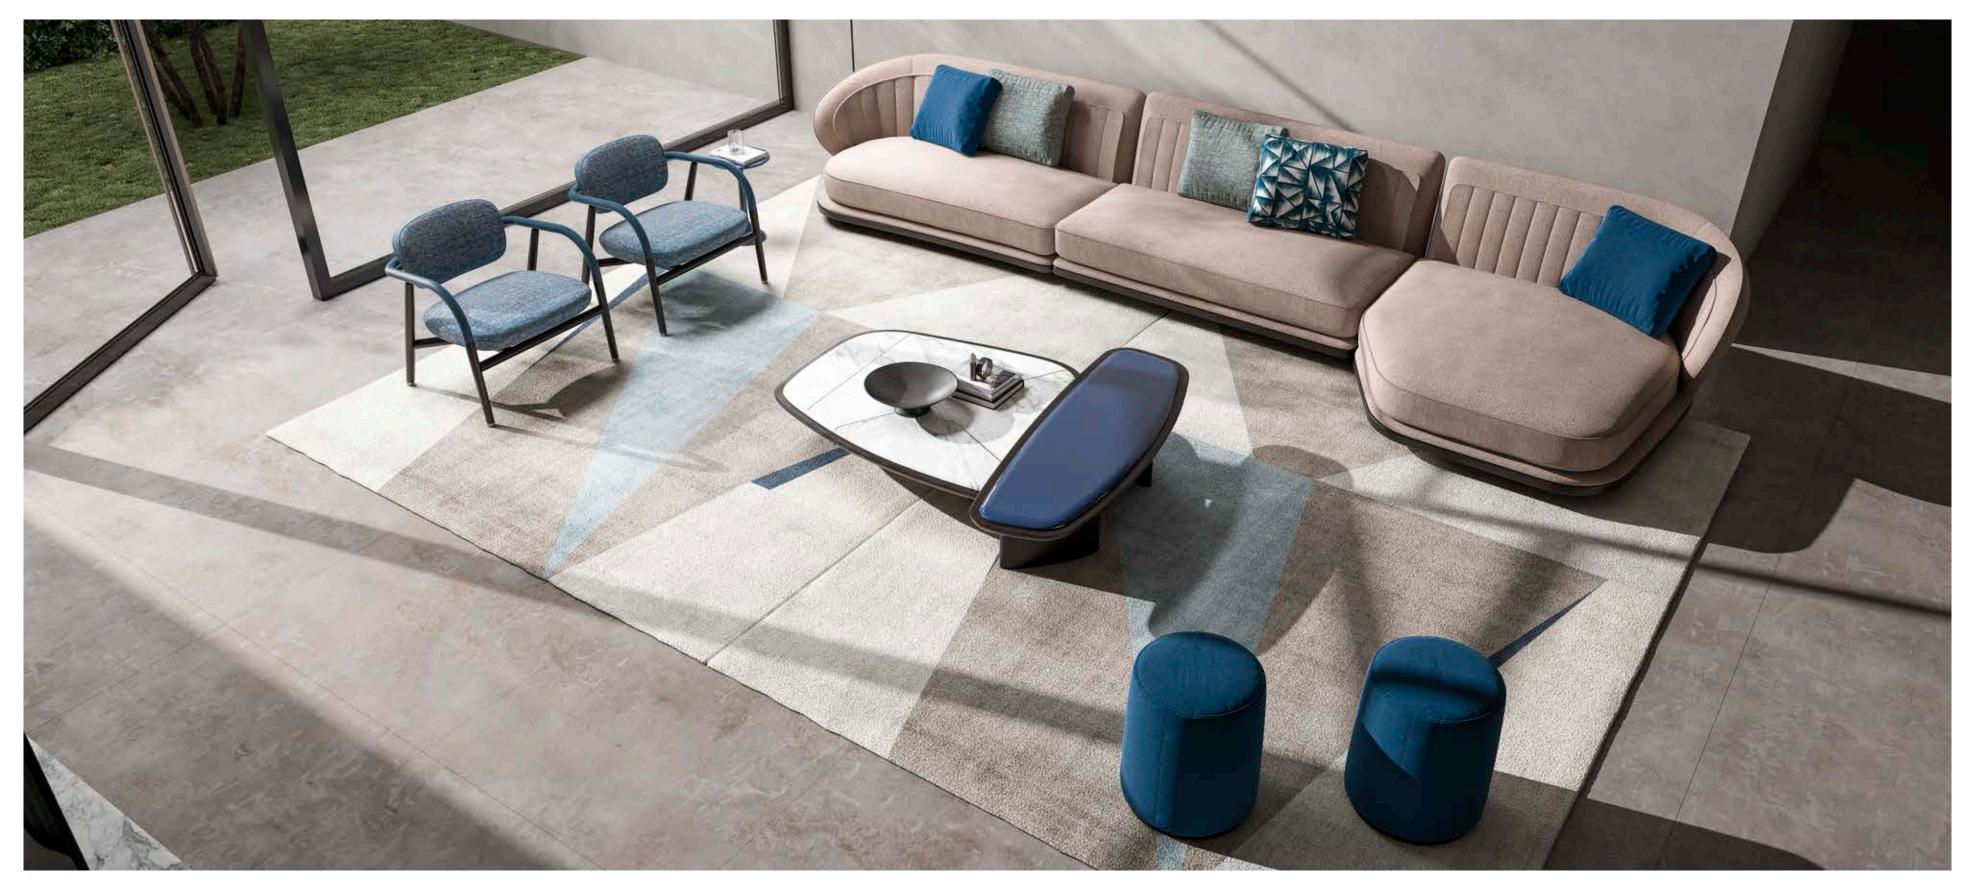

Alessandro Baricco

PIERRE, modular sofa upholstered with fabric.

MAIORI, armchair upholstered with fabric and leather. Veneered wooden structure.

**KIGALI L,** coffee table with marble top and metal details, veneered wooden structure.

PIERRE, modular sofa upholstered with fabric.

MAIORI, armchair upholstered with fabric and leather. Veneered wooden structure.

KIGALI L, coffee table with marble top and metal details, veneered ALINE, pouff upholstered with velvet. wooden structure.

MAIORI, armchair upholstered with fabric and leather. Veneered wooden structure.

PIERRE, modular sofa upholstered with fabric.

KIGALI L, coffee table with marble top and metal details, veneered wooden structure.