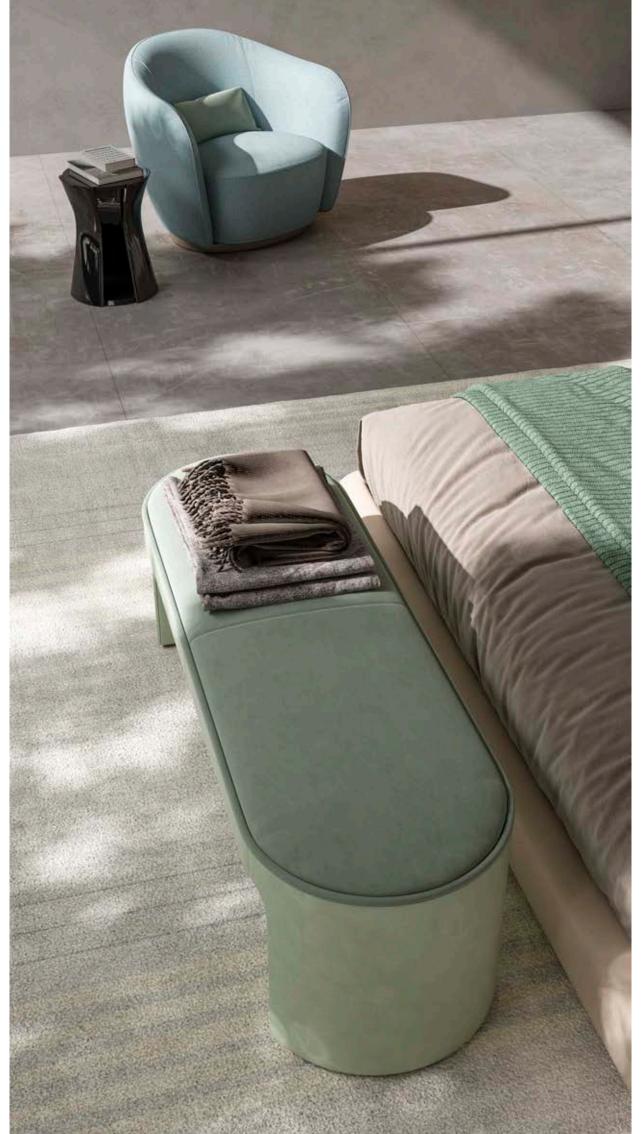

**ISABEL**, armchair upholstered with velvet. GRACE, coffee table with lacquered wooden structure.

 ${f ZOE}$  , pouff covered with leather and seat upholstered with fabric.

CLERMONT, bed upholstered with leather.

IVORY, bench covered with leather and seat upholstered with velvet.

ISABEL, armchair upholstered with velvet.

GRACE, coffee table with lacquered wooden structure.

**CLERMONT,** bed upholstered with leather and privacy screen with veneered wooden structure and covered with fabric.

LIAM, night table covered with leather and lacquered wooden shelf.

IVORY, bench covered with leather and seat upholstered with velvet.

ISABEL, armchair upholstered with velvet.

GRACE, coffee table with lacquered wooden structure.