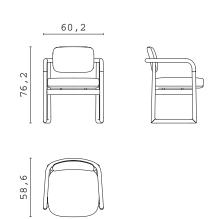

TALOS O oval dining table

**TALOS** dining table

TALOS dining table

TALOS dining table

TALOS dining table

ROYAL armchair

84 85

ROYAL S chair