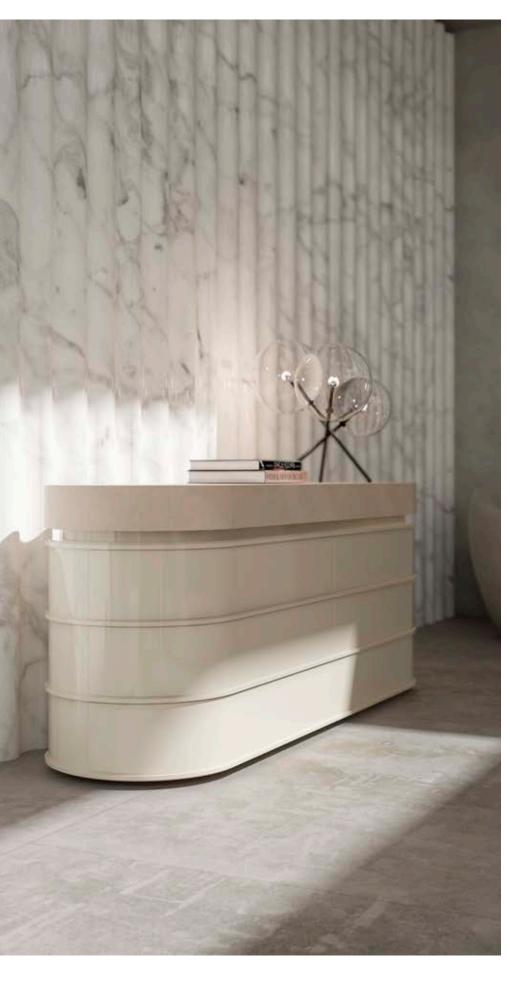

DERRY VANITY, vanity with lacquered wooden structure and leather details.

ZOE, pouff covered with leather and seat upholstered with fabric.

**DERRY,** dresser with lacquered wooden structure and leather details.