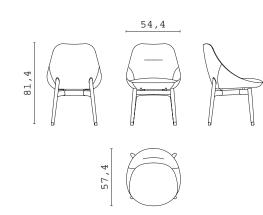

William Morris

 ${\bf TALOS}$  , dining table with marble top and lacquered wooden base. Metal details.

 ${\bf ROYAL}\ {\bf S}$  , chair upholstered with fabric. Metal details. IRVING HIGH, sideboard with marble top and veneered wooden structure. Metal details.

SHAPES COLLECTION

TALOS, dining table with marble top and lacquered wooden base. Metal details.

ROYAL S, chair upholstered with fabric. Metal details.

IRVING HIGH, sideboard with marble
top and veneered wooden structure. Metal details.

TALOS O oval dining table

**TALOS** dining table

TALOS dining table

TALOS dining table

TALOS dining table

ROYAL armchair

84 85

ROYAL S chair