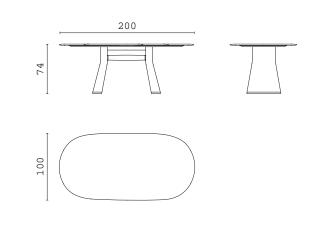

**DENIS Ø65 - 4** coffee table

**TALOS**  $\mathbf{R}$  round dining table

**TALOS R** round dining table

**TALOS R** round dining table

 ${f TALOS}$   ${f R}$  round dining table

**TALOS** O oval dining table

TALOS O oval dining table

**TALOS** dining table

TALOS dining table

TALOS dining table

TALOS dining table

ROYAL armchair

84 85

ROYAL S chair