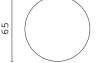

DENIS Ø65 - 3, coffee table with lacquered wooden top and metal structure.

DENIS Ø42 - 2, coffee table with lacquered wooden top and metal structure.

GRACE, coffee table with lacquered wooden structure.

**DENIS** Ø65 - 3, coffee table with lacquered wooden top and metal structure.

**DENIS** Ø42 - 2, coffee table with lacquered wooden top and metal structure.

GRACE, coffee table with lacquered wooden structure.