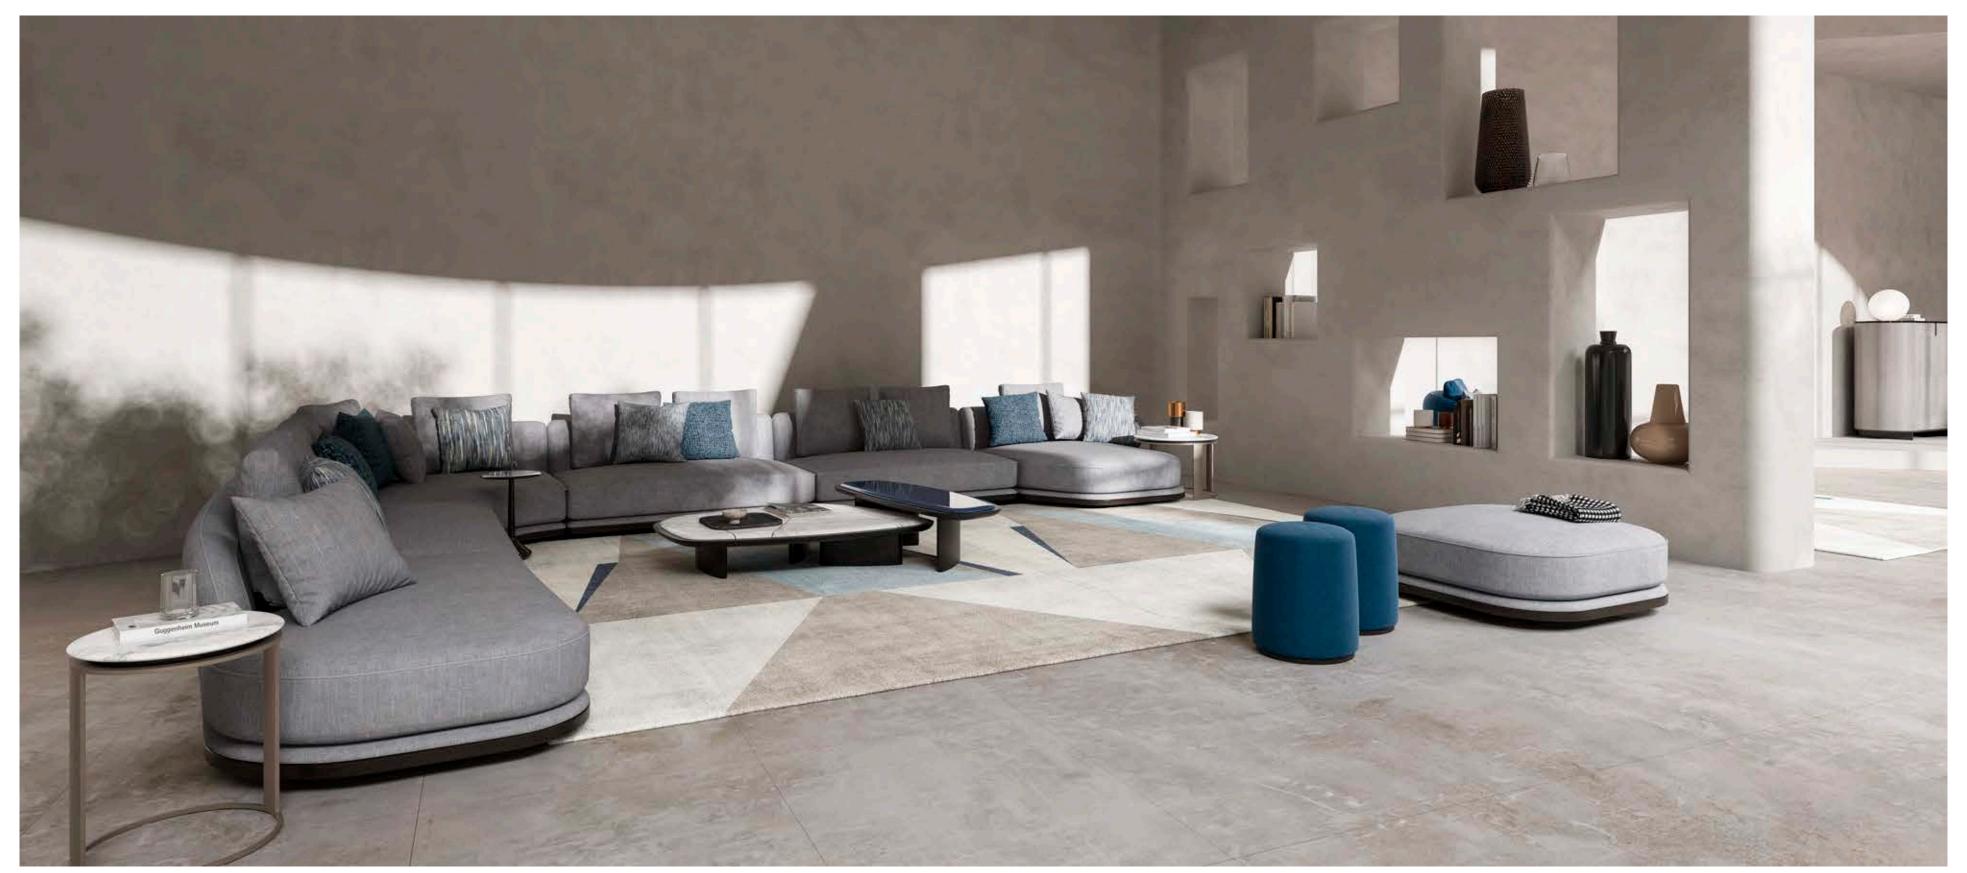

Alvar Aalto

DOWNTOWN, fixed sofa upholstered with velvet.

LUCILLE, armchair upholstered with fabric.

Metal structure.

YORK 164, coffee table with marble top, lacquered wooden structure and leather details.

ALINE, pouff upholstered with velvet.

GRACE, coffee table with lacquered wooden structure.

DOWNTOWN, fixed sofa upholstered with velvet.

**LUCILLE,** armchair upholstered with fabric. Metal structure.

YORK 164, coffee table with marble top, lacquered wooden structure and leather details.