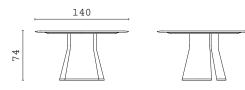

I had three chairs in my home: one for solitude, two for friendship, and three for company.

Henry David Thoreau

TALOS O, oval dining table with marble top and lacquered wooden base. Metal details. ROYAL, chair with armrests upholstered with fabric and leather.

TALOS O, oval dining table with marble top and lacquered wooden base. Metal details. ROYAL, chair with armrests upholstered with fabric and leather.

CPRN

ROYAL, chair with armrests upholstered with velvet.
ROYAL, chair with armrests upholstered with leather.