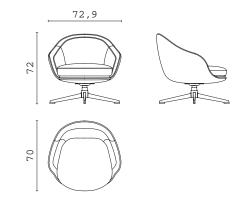

PIERRE XXL "cuccione" | increased depth

**DOWNTOWN** fixed sofa 300 cm

**DOWNTOWN** fixed sofa 250 cm

**DOWNTOWN** fixed sofa 200 cm

LUCILLE armchair

MAIORI armchair

MAIORI S armchair

ISABEL armchair