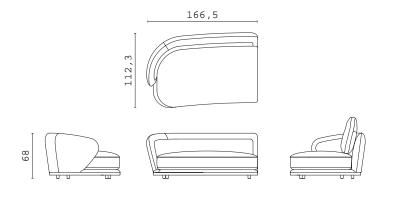

CPRN

ISABEL, armchair upholstered with velvet.
GRACE, coffee table with lacquered wooden structure.

PIERRE closed end side RIGHT and LEFT

PIERRE open end side RIGHT and LEFT

PIERRE chaise longue RIGHT and LEFT

PIERRE BIG "cuccione"

PIERRE straight central element

PIERRE curved central element

PIERRE corner 90°

PIERRE corner 80°

PIERRE pouf

PIERRE XL closed curved end side RIGHT and LEFT increased depth

PIERRE XL open curved end side RIGHT and LEFT increased depth

PIERRE XL straight central element increased depth

PIERRE XL curved central element increased depth

PIERRE XL corner 90° | increased depth

PIERRE XL corner 80° | increased depth

PIERRE XL chaise longue RIGHT and LEFT

PIERRE XXL "cuccione" | increased depth

**DOWNTOWN** fixed sofa 300 cm

**DOWNTOWN** fixed sofa 250 cm

**DOWNTOWN** fixed sofa 200 cm

LUCILLE armchair

MAIORI armchair

MAIORI S armchair

ISABEL armchair