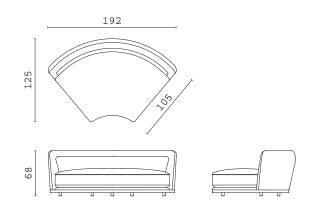

CPRN

ISABEL, armchair upholstered with velvet.
GRACE, coffee table with lacquered wooden structure.

PIERRE closed end side RIGHT and LEFT

PIERRE open end side RIGHT and LEFT

PIERRE chaise longue RIGHT and LEFT

PIERRE BIG "cuccione"

PIERRE straight central element

PIERRE curved central element

PIERRE corner 90°

PIERRE corner 80°

PIERRE pouf

PIERRE XL closed curved end side RIGHT and LEFT increased depth

PIERRE XL open curved end side RIGHT and LEFT increased depth