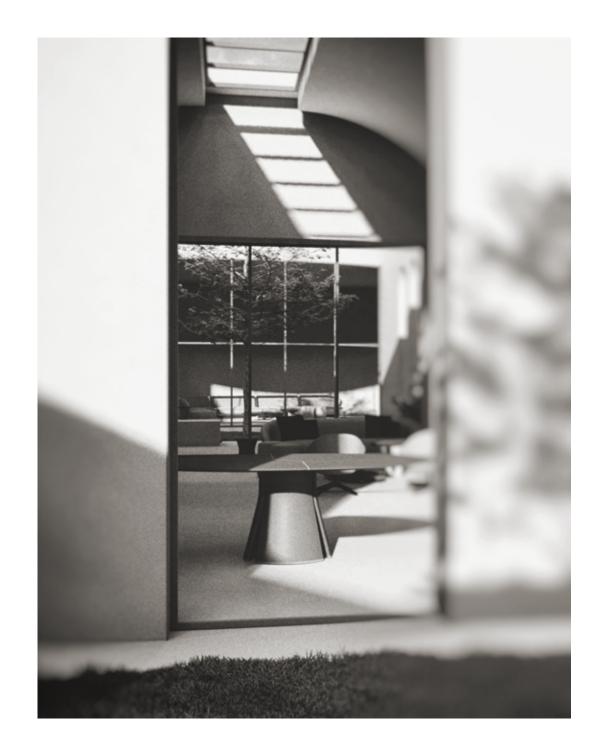

I had three chairs in my home: one for solitude, two for friendship, and three for company.

Henry David Thoreau

TALOS O, oval dining table with marble top and lacquered wooden base. Metal details. ROYAL, chair with armrests upholstered with fabric and leather.

TALOS O, oval dining table with marble top and lacquered wooden base. Metal details. ROYAL, chair with armrests upholstered with fabric and leather.

CPRN

ROYAL, chair with armrests upholstered with velvet.
ROYAL, chair with armrests upholstered with leather.