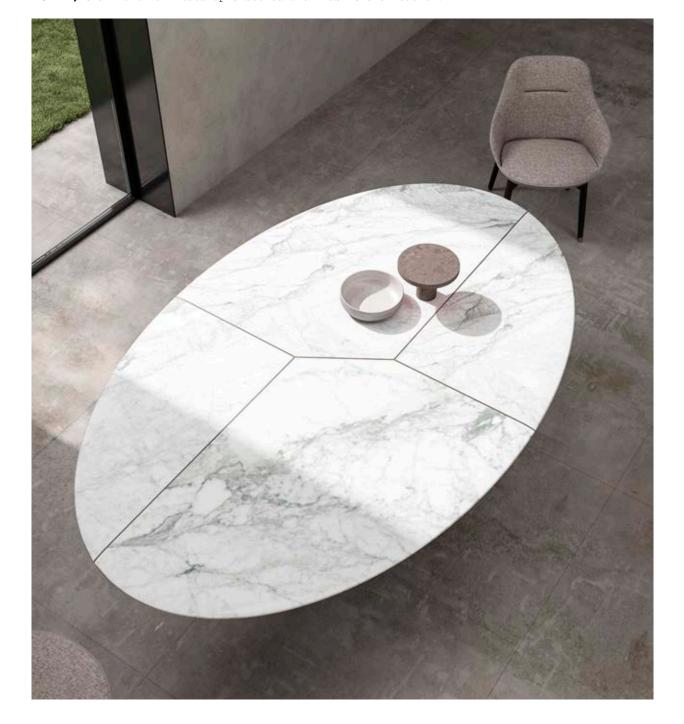

I had three chairs in my home: one for solitude, two for friendship, and three for company.

Henry David Thoreau

TALOS O, oval dining table with marble top and lacquered wooden base. Metal details. ROYAL, chair with armrests upholstered with fabric and leather.

TALOS O, oval dining table with marble top and lacquered wooden base. Metal details. ROYAL, chair with armrests upholstered with fabric and leather.

CPRN

ROYAL, chair with armrests upholstered with velvet.
ROYAL, chair with armrests upholstered with leather.