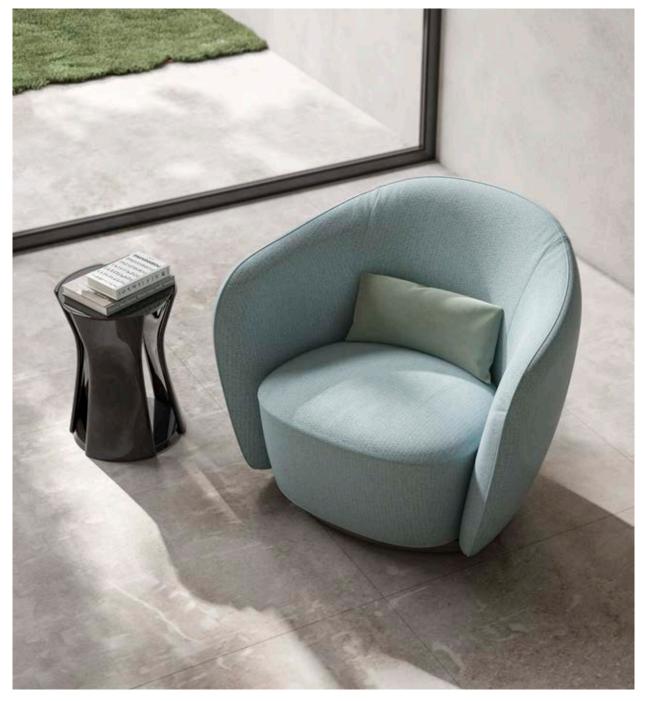

Rooms change shape depending on who is in them.

Aidan Chambers

 ${\bf TALOS}\ {\bf R}$  , round dining table with veneered top, marble lazy susan and lacquered wooden base. Metal details.

**MAIORI S,** armchair upholstered with fabric and leather. Veneered

 ${\tt MAIORI}\ {\tt S}_{,}$  armchair upholstered with fabric and leather. Veneered wooden structure.

MAIORI S, armchair upholstered with velvet and leather. Veneered wooden structure.

SHAPES COLLECTION 56 57