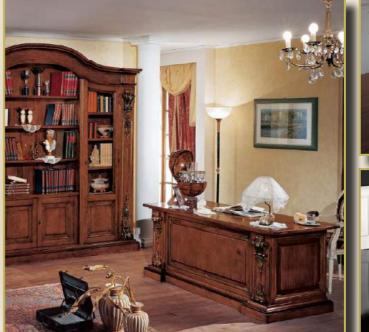

## LUXURY CLASSIC INTERIORS SINCE 1818 HANDMADE IN ITALY

The story of Modenese Gastone Luxury Classic Interiors has its origins in the distant 1818 when the Modenese family launched their own wooden furniture manufacture. Two centuries have passed and the family business was carefully handed down from father to son across seven generations. Today Modenese Gastone is a high-end furniture manufacturer with an abundant wealth of experience in luxury interior design that offers to its clients a full range of services: from broad collections of customized handmade furniture pieces to individual designing and turn-key project realization.

The Italian tradition of Luxury Interiors handed down from father to son since 1818

The raw hand-carved furniture items are prepared by our experienced cabinetmakers.

The whole wood-carving process is entirely handmade and is carried out with the use of traditional carpenter's tools.