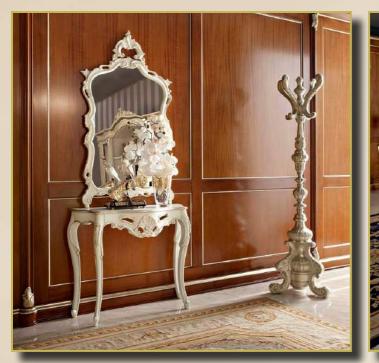

It's an enchanting process of solid wood pieces turning into elaborated furniture elements.

To add some splendor to the furniture we use gold, silver, bronze and other types of leaf. As the whole production process the gilding is done manually: the craftsmen apply a special glue on the decorated surface and cover it with a fine piece of gold (silver etc.) leaf.

That's how the furniture gets its precious shine and lustrous finish.

The charming inlays from various materials are realized on table tops, anterior surfaces of consoles and other parts of furniture: little pieces of different types of wood, marble and mother-of-pearl are inlaid into the wooden surface composing a lavish palette of colors and variety of wood textures.