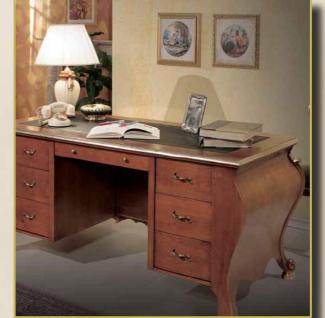

astone



## LUXURY CLASSIC INTERIORS SINCE 1818 HANDMADE IN ITALY

The story of Modenese Gastone Luxury Classic Interiors has its origins in the distant 1818 when the Modenese family launched their own wooden furniture manufacture. Two centuries have passed and the family business was carefully handed down from father to son across seven generations. Today Modenese Gastone is a high-end furniture manufacturer with an abundant wealth of experience in luxury interior design that offers to its clients a full range of services: from broad collections of customized handmade furniture pieces to individual designing and turn-key project realization.







The Italian tradition of Luxury Interiors handed down from father to son since 1818

























































































































































The raw hand-carved furniture items are prepared by our experienced cabinetmakers.

The whole wood-carving process is entirely handmade and is carried out with the use of traditional carpenter's tools.

It's an enchanting process of solid wood pieces turning into elaborated furniture elements.

To add some splendor to the furniture we use gold, silver, bronze and other types of leaf. As the whole production process the gilding is done manually: the craftsmen apply a special glue on the decorated surface and cover it with a fine piece of gold (silver etc.) leaf.

Afterwards with a special stiff brush the tiny pieces of gild are knocked into the wooden surface. According to the amount of shine and