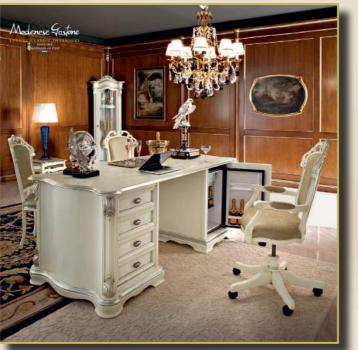

It's an enchanting process of solid wood pieces turning into elaborated furniture elements.

To add some splendor to the furniture we use gold, silver, bronze and other types of leaf. As the whole production process the gilding is done manually: the craftsmen apply a special glue on the decorated surface and cover it with a fine piece of gold (silver etc.) leaf.

That's how the furniture gets its precious shine and lustrous finish.

The charming inlays from various materials are realized on table tops, anterior surfaces of consoles and other parts of furniture: little pieces of different types of wood, marble and mother-of-pearl are inlaid into the wooden surface composing a lavish palette of colors and variety of wood textures.