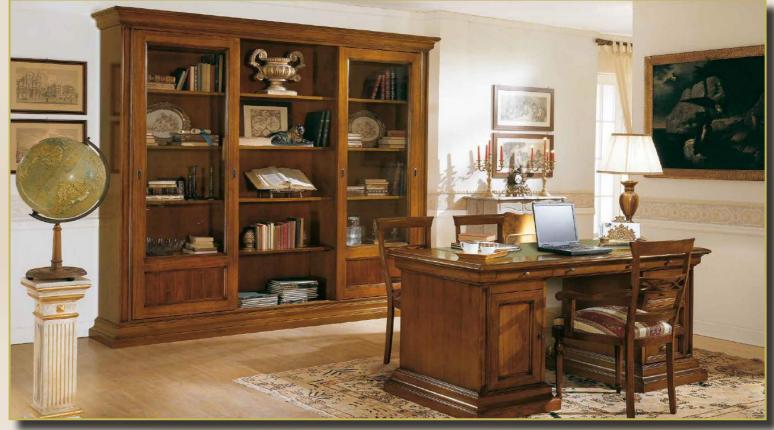

HANDMADE IN ITALY

The story of Modenese Gastone Luxury Classic Interiors has its origins in the distant 1818 when the Modenese family launched their own wooden furniture manufacture. Two centuries have passed and the family business was carefully handed down from father to son across seven generations. Today Modenese Gastone is a high-end furniture manufacturer with an abundant wealth of experience in luxury interior design that offers to its clients a full range of services: from broad collections of customized handmade furniture pieces to individual designing and turn-key project realization.







The Italian tradition of Luxury Interiors handed down from father to son since 1818

























































































































































The raw hand-carved furniture items are prepared by our experienced cabinetmakers.

The whole wood-carving process is entirely handmade and is carried out with the use of traditional carpenter's tools.

It's an enchanting process of solid wood pieces turning into elaborated furniture elements.

To add some splendor to the furniture we use gold, silver, bronze and other types of leaf. As the whole production process the gilding is done manually: the craftsmen apply a special glue on the decorated surface and cover it with a fine piece of gold (silver etc.) leaf.

Afterwards with a special stiff brush the tiny pieces of gild are knocked into the wooden surface. According to the amount of shine and the density of golden decoration desired by the