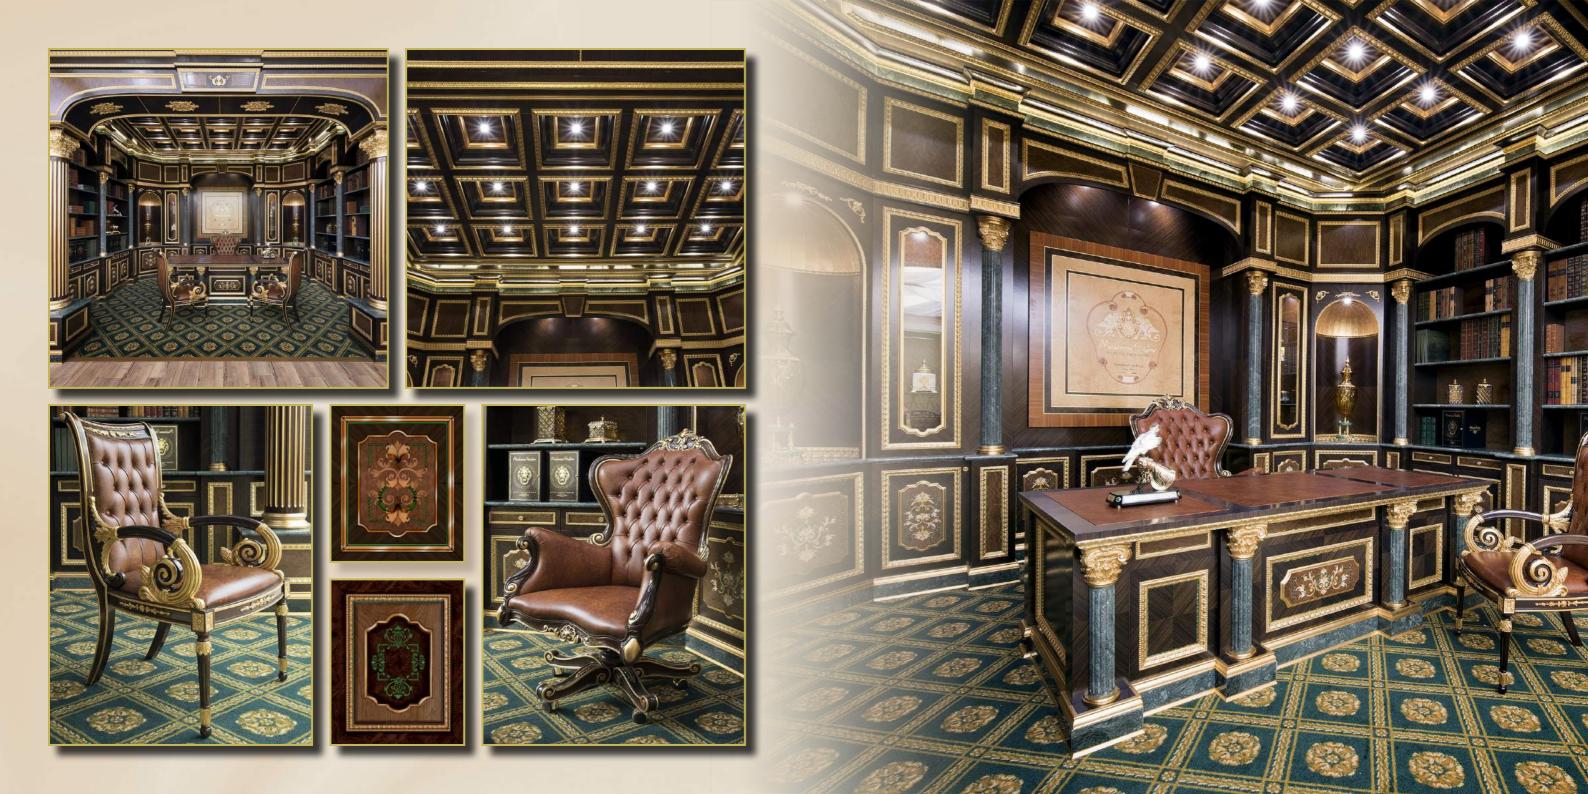

## LUXURY CLASSIC INTERIORS SINCE 1818 HANDMADE IN ITALY

The story of Modenese Gastone Luxury Classic Interiors has its origins in the distant 1818 when the Modenese family launched their own wooden furniture manufacture. Two centuries have passed and the family business was carefully handed down from father to son across seven generations. Today Modenese Gastone is a high-end furniture manufacturer with an abundant wealth of experience in luxury interior design that offers to its clients a full range of services: from broad collections of customized handmade furniture pieces to individual designing and turn-key project realization.

The Italian tradition of Luxury Interiors handed down from father to son since 1818

The raw hand-carved furniture items are prepared by our experienced cabinetmakers.

The whole wood-carving process is entirely handmade and is carried out with the use of traditional carpenter's tools.

It's an enchanting process of solid wood pieces turning into elaborated furniture elements.

To add some splendor to the furniture we use gold, silver, bronze and other types of leaf. As the whole production process the gilding is done manually: the craftsmen apply a special glue on the decorated surface and cover it with a fine piece of gold (silver etc.) leaf.

Afterwards with a special stiff brush the tiny pieces of gild are knocked into the wooden surface. According to the amount of shine and the density of golden decoration desired by the client the artisans use from 2-3 up to dozens of gold leaf layers in this procedure.

That's how the furniture gets its precious shine and lustrous finish.

The charming inlays from various materials are realized on table tops, anterior surfaces of consoles and other parts of furniture: little pieces of different types of wood, marble and mother-of-pearl are inlaid into the wooden surface composing a lavish palette of colors and variety of wood textures.