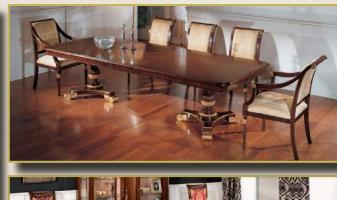

That's how the furniture gets its precious shine and lustrous finish.

The charming inlays from various materials are realized on table tops, anterior surfaces of consoles and other parts of furniture: little pieces of different types of wood, marble and mother-of-pearl are inlaid into the wooden surface composing a lavish palette of colors and variety of wood textures.