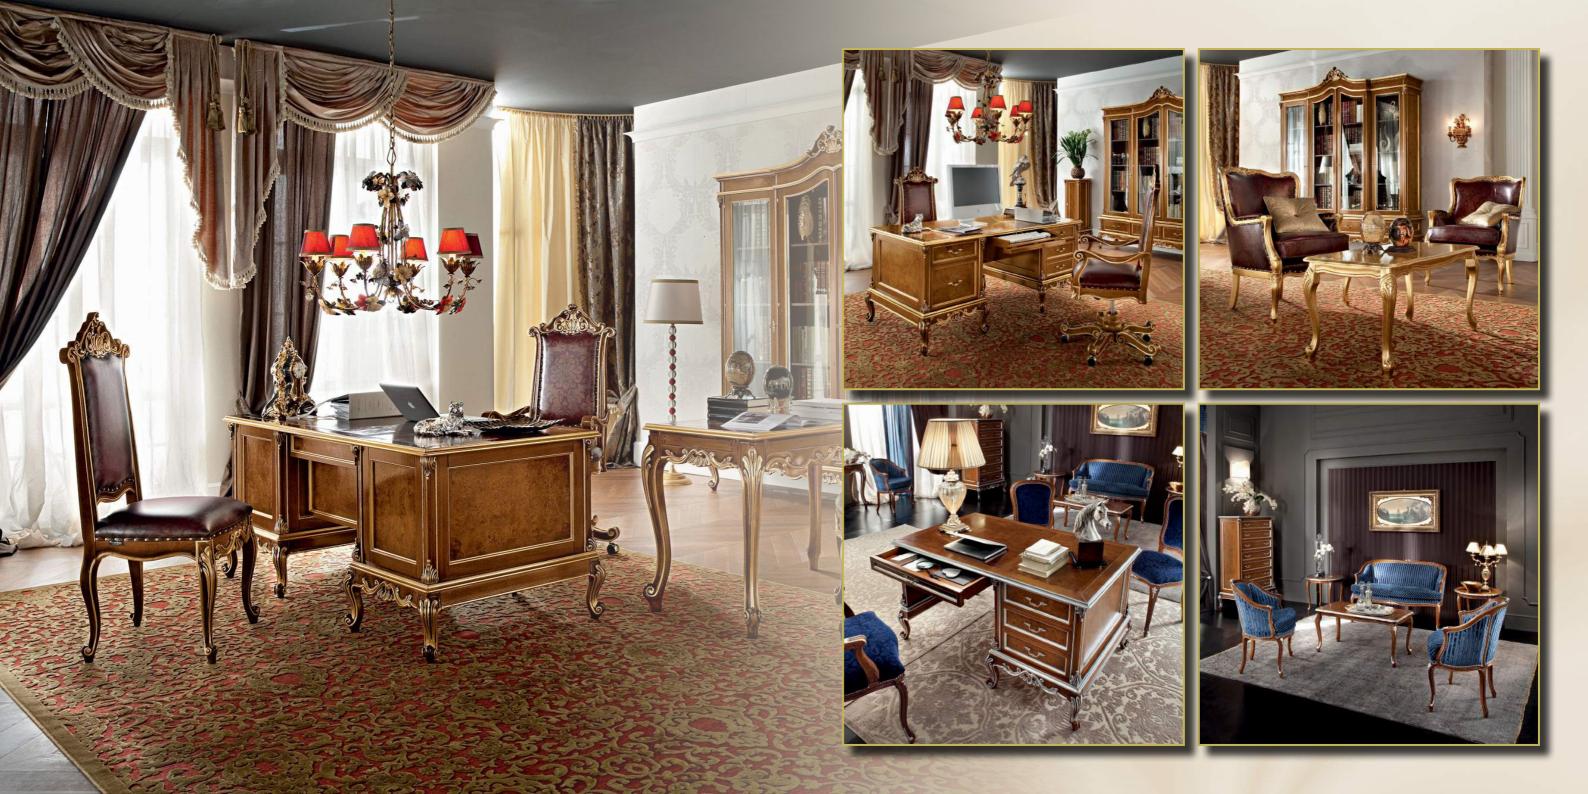

## LUXURY CLASSIC INTERIORS SINCE 1818 HANDMADE IN ITALY

The story of Modenese Gastone Luxury Classic Interiors has its origins in the distant 1818 when the Modenese family launched their own wooden furniture manufacture. Two centuries have passed and the family business was carefully handed down from father to son across seven generations. Today Modenese Gastone is a high-end furniture manufacturer with an abundant wealth of experience in luxury interior design that offers to its clients a full range of services: from broad collections of customized handmade furniture pieces to individual designing and turn-key project realization.

The Italian tradition of Luxury Interiors handed down from father to son since 1818

The raw hand-carved furniture items are prepared by our experienced cabinetmakers.

The whole wood-carving process is entirely handmade and is carried out with the use of traditional carpenter's tools.

It's an enchanting process of solid wood pieces turning into elaborated furniture elements.

To add some splendor to the furniture we use gold, silver, bronze and other types of leaf. As the whole production process the gilding is done manually: the craftsmen apply a special glue on the decorated surface and cover it with a fine piece of gold (silver etc.) leaf.

Afterwards with a special stiff brush the tiny pieces of gild are knocked into the wooden surface. According to the amount of shine and the density of golden decoration desired by the client the artisans use from 2-3 up to dozens of gold leaf layers in this procedure.

That's how the furniture gets its precious shine and lustrous finish.

The charming inlays from various materials are realized on table tops, anterior surfaces of consoles and other parts of furniture: little pieces of different types of wood, marble and mother-of-pearl are inlaid into the wooden surface composing a lavish palette of colors and variety of wood textures.