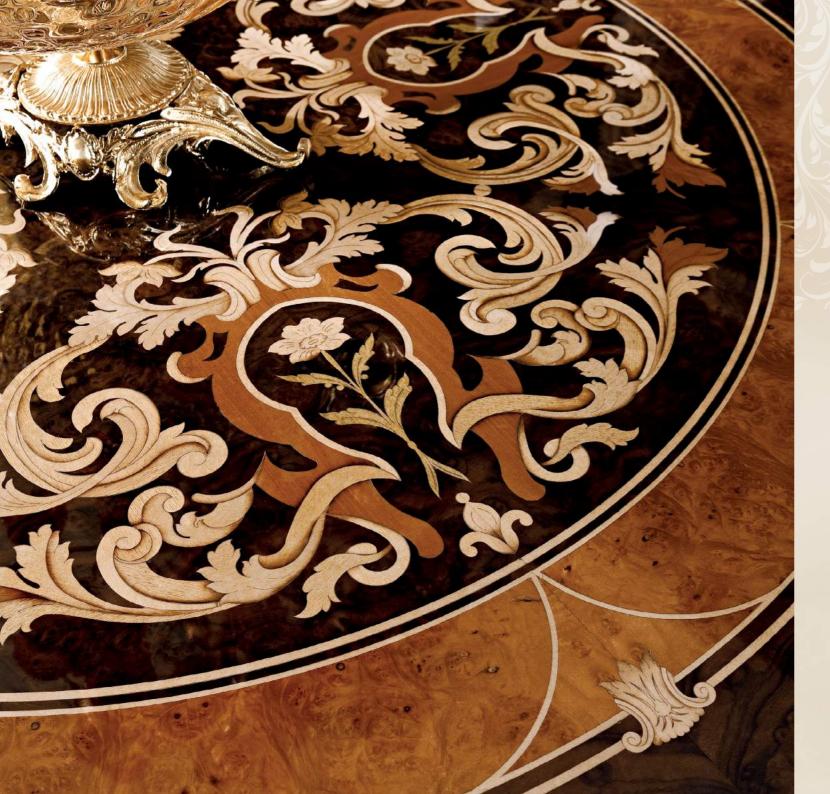

That's how the furniture gets its precious shine and lustrous finish.

The charming inlays from various materials are realized on table tops, anterior surfaces of consoles and other parts of furniture: little pieces of different types of wood, marble and mother-of-pearl are inlaid into the wooden surface composing a lavish palette of colors and variety of wood textures.