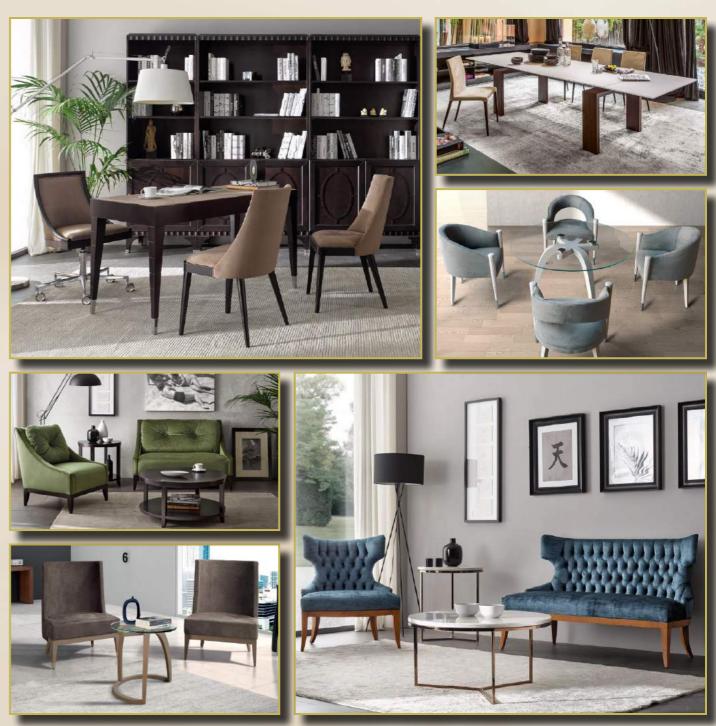

## Modenese Gastone

## LUXURY CLASSIC INTERIORS SINCE 1818 HANDMADE IN ITALY

The story of Modenese Gastone Luxury Classic Interiors has its origins in the distant 1818 when the Modenese family launched their own wooden furniture manufacture. Two centuries have passed and the family business was carefully handed down from father to son across seven generations. Today Modenese Gastone is a high-end furniture manufacturer with an abundant wealth of experience in luxury interior design that offers to its clients a full range of services: from broad collections of customized handmade furniture pieces to individual designing and turn-key project realization.