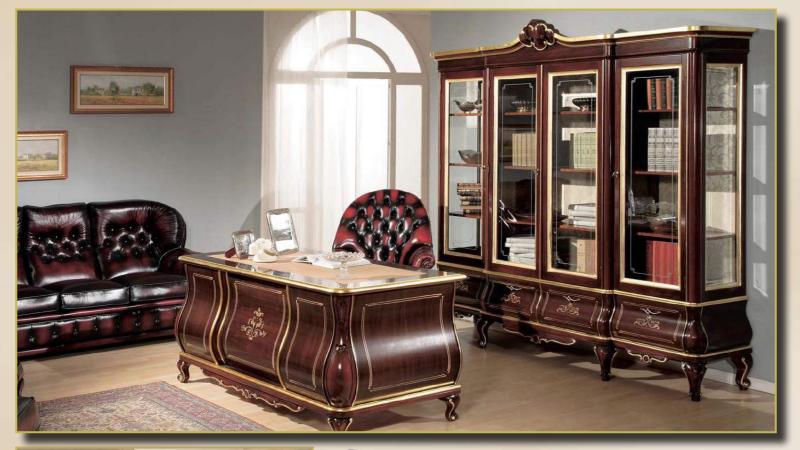

18 HANDMADE IN ITALY

The story of Modenese Gastone Luxury Classic Interiors has its origins in the distant 1818 when the Modenese family launched their own wooden furniture manufacture. Two centuries have passed and the family business was carefully handed down from father to son across seven generations. Today Modenese Gastone is a high-end furniture manufacturer with an abundant wealth of experience in luxury interior design that offers to its clients a full range of services: from broad collections of customized handmade furniture pieces to individual designing and turn-key project realization.







The Italian tradition of Luxury Interiors handed down from father to son since 1818

























































































































































The raw hand-carved furniture items are prepared by our experienced cabinetmakers.

The whole wood-carving process is entirely handmade and is carried out with the use of traditional carpenter's tools.

It's an enchanting process of solid wood pieces turning into elaborated furniture elements.

To add some splendor to the furniture we use gold, silver, bronze and other types of leaf. As the whole production process the gilding is done manually: the craftsmen apply a special glue on the decorated surface and cover it with a fine piece of gold (silver etc.) leaf.

Afterwards with a special stiff brush the tiny pieces of gild are knocked into the wooden surface. According to the amount of shine and the density of golden decoration desired by t