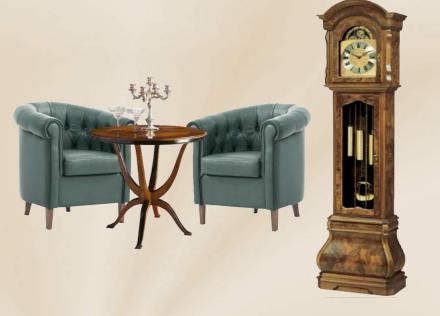

tone



## LUXURY CLASSIC INTERIORS SINCE 1818 HANDMADE IN ITALY

The story of Modenese Gastone Luxury Classic Interiors has its origins in the distant 1818 when the Modenese family launched their own wooden furniture manufacture. Two centuries have passed and the family business was carefully handed down from father to son across seven generations. Today Modenese Gastone is a high-end furniture manufacturer with an abundant wealth of experience in luxury interior design that offers to its clients a full range of services: from broad collections of customized handmade furniture pieces to individual designing and turn-key project realization.







The Italian tradition of Luxury Interiors handed down from father to son since 1818

























































































































































The raw hand-carved furniture items are prepared by our experienced cabinetmakers.

The whole wood-carving process is entirely handmade and is carried out with the use of traditional carpenter's tools.

It's an enchanting process of solid wood pieces turning into elaborated furniture elements.

To add some splendor to the furniture we use gold, silver, bronze and other types of leaf. As the whole production process the gilding is done manually: the craftsmen apply a special glue on the decorated surface and cover it with a fine piece of gold (silver etc.) leaf.

Afterwards with a special stiff brush the tiny pieces of gild are knocked into the wooden surface. According to the amount of shine and t