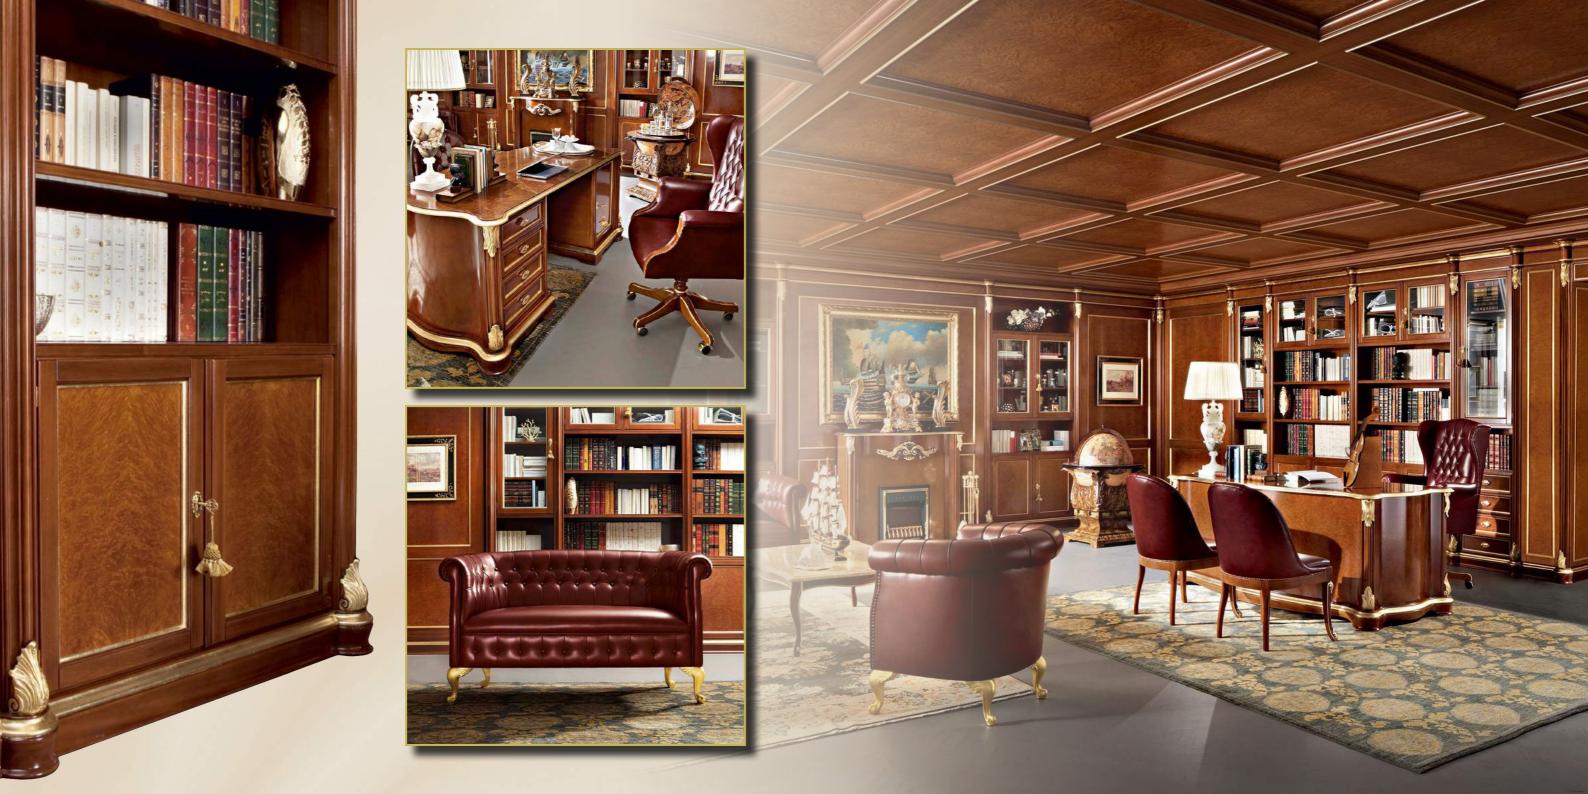

The Italian tradition of Luxury Interiors handed down from father to son since 1818

The raw hand-carved furniture items are prepared by our experienced cabinetmakers.

The whole wood-carving process is entirely handmade and is carried out with the use of traditional carpenter's tools.

It's an enchanting process of solid wood pieces turning into elaborated furniture elements.

To add some splendor to the furniture we use gold, silver, bronze and other types of leaf. As the whole production process the gilding is done manually: the craftsmen apply a special glue on the decorated surface and cover it with a fine piece of gold (silver etc.) leaf.

That's how the furniture gets its precious shine and lustrous finish.

The charming inlays from various materials are realized on table tops, anterior surfaces of consoles and other parts of furniture: little pieces of different types of wood, marble and mother-of-pearl are inlaid into the wooden surface composing a lavish palette of colors and variety of wood textures.