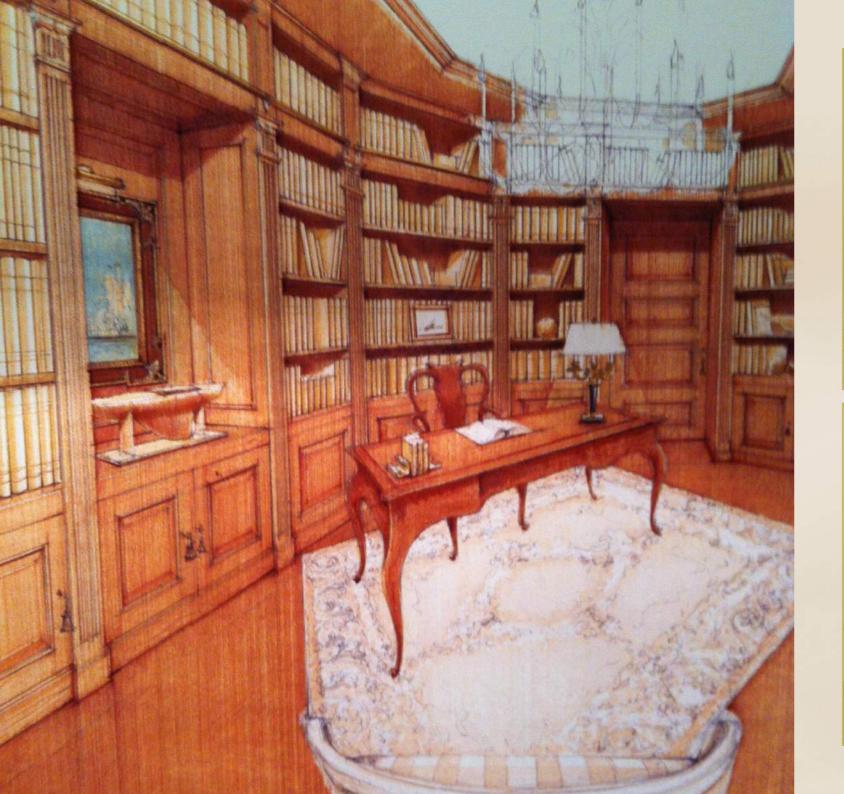

## LUXURY CLASSIC INTERIORS SINCE 1818 HANDMADE IN ITALY

The story of Modenese Gastone Luxury Classic Interiors has its origins in the distant 1818 when the Modenese family launched their own wooden furniture manufacture. Two centuries have passed and the family business was carefully handed down from father to son across seven generations. Today Modenese Gastone is a high-end furniture manufacturer with an abundant wealth of experience in luxury interior design that offers to its clients a full range of services: from broad collections of customized handmade furniture pieces to individual designing and turn-key project realization.

The Italian tradition of Luxury Interiors handed down from father to son since 1818

The raw hand-carved furniture items are prepared by our experienced cabinetmakers.

The whole wood-carving process is entirely handmade and is carried out with the use of traditional carpenter's tools.

It's an enchanting process of solid wood pieces turning into elaborated furniture elements.

To add some splendor to the furniture we use gold, silver, bronze and other types of leaf. As the whole production process the gilding is done manually: the craftsmen apply a special glue on the decorated surface and cover it with a fine piece of gold (silver etc.) leaf.

Afterwards with a special stiff brush the tiny pieces of gild are knocked into the wooden surface. According to the amount of shine and the density of golden decoration desired by the client the artisans use from 2-3 up to dozens of gold leaf layers in this procedure.

That's how the furniture gets its precious shine and lustrous finish.

The charming inlays from various materials are realized on table tops, anterior surfaces of consoles and other parts of furniture: little pieces of different types of wood, marble and mother-of-pearl are inlaid into the wooden surface composing a lavish palette of colors and variety of wood textures.