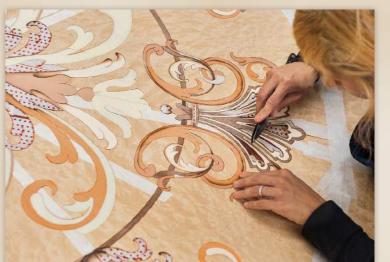

That's how the furniture gets its precious shine and lustrous finish.

The charming inlays from various materials are realized on table tops, anterior surfaces of consoles and other parts of furniture: little pieces of different types of wood, marble and mother-of-pearl are inlaid into the wooden surface composing a lavish palette of colors and variety of wood textures.