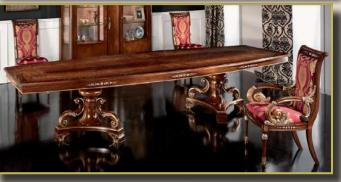

That's how the furniture gets its precious shine and lustrous finish.

The charming inlays from various materials are realized on table tops, anterior surfaces of consoles and other parts of furniture: little pieces of different types of wood, marble and mother-of-pearl are inlaid into the wooden surface composing a lavish palette of colors and variety of wood textures.