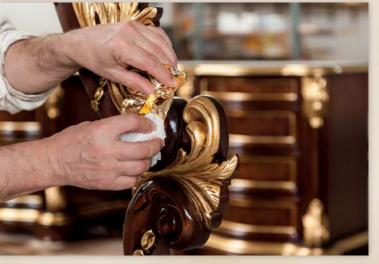

It's an enchanting process of solid wood pieces turning into elaborated furniture elements.

To add some splendor to the furniture we use gold, silver, bronze and other types of leaf. As the whole production process the gilding is done manually: the craftsmen apply a special glue on the decorated surface and cover it with a fine piece of gold (silver etc.) leaf.

Afterwards with a special stiff brush the tiny pieces of gild are knocked into the wooden surface. According to the amount of shine and the density of golden decoration desired by the client the artisans use from 2-3 up to dozens of gold leaf layers in this procedure.