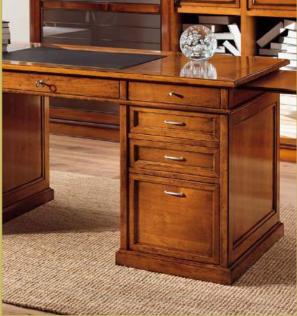

1818 HANDMADE IN ITALY

The story of Modenese Gastone Luxury Classic Interiors has its origins in the distant 1818 when the Modenese family launched their own wooden furniture manufacture. Two centuries have passed and the family business was carefully handed down from father to son across seven generations. Today Modenese Gastone is a high-end furniture manufacturer with an abundant wealth of experience in luxury interior design that offers to its clients a full range of services: from broad collections of customized handmade furniture pieces to individual designing and turn-key project realization.







The Italian tradition of Luxury Interiors handed down from father to son since 1818

























































































































































The raw hand-carved furniture items are prepared by our experienced cabinetmakers.

The whole wood-carving process is entirely handmade and is carried out with the use of traditional carpenter's tools.

It's an enchanting process of solid wood pieces turning into elaborated furniture elements.

To add some splendor to the furniture we use gold, silver, bronze and other types of leaf. As the whole production process the gilding is done manually: the craftsmen apply a special glue on the decorated surface and cover it with a fine piece of gold (silver etc.) leaf.

Afterwards with a special stiff brush the tiny pieces of gild are knocked into the wooden surface. According to the amount of shine and the density of golden decoration desired by