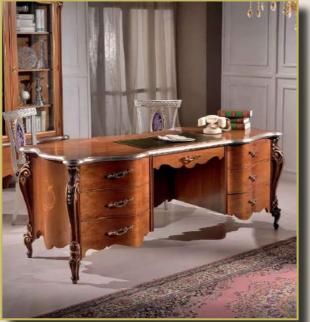

Gastone



## LUXURY CLASSIC INTERIORS SINCE 1818 HANDMADE IN ITALY

The story of Modenese Gastone Luxury Classic Interiors has its origins in the distant 1818 when the Modenese family launched their own wooden furniture manufacture. Two centuries have passed and the family business was carefully handed down from father to son across seven generations. Today Modenese Gastone is a high-end furniture manufacturer with an abundant wealth of experience in luxury interior design that offers to its clients a full range of services: from broad collections of customized handmade furniture pieces to individual designing and turn-key project realization.







The Italian tradition of Luxury Interiors handed down from father to son since 1818

























































































































































The raw hand-carved furniture items are prepared by our experienced cabinetmakers.

The whole wood-carving process is entirely handmade and is carried out with the use of traditional carpenter's tools.

It's an enchanting process of solid wood pieces turning into elaborated furniture elements.

To add some splendor to the furniture we use gold, silver, bronze and other types of leaf. As the whole production process the gilding is done manually: the craftsmen apply a special glue on the decorated surface and cover it with a fine piece of gold (silver etc.) leaf.

Afterwards with a special stiff brush the tiny pieces of gild are knocked into the wooden surface. According to the amount of shine a