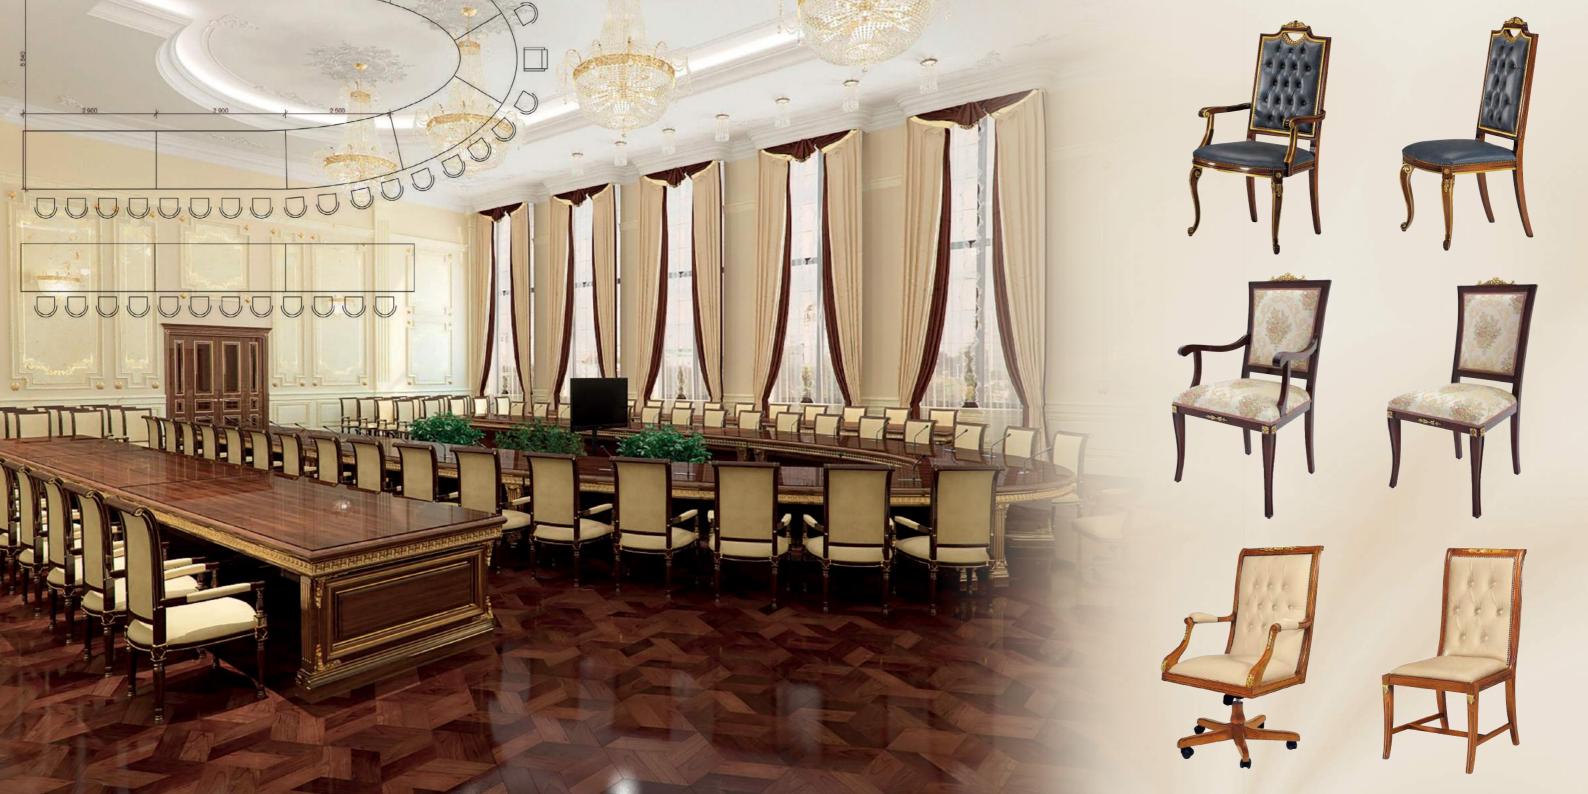

## Modenese Gastone

## LUXURY CLASSIC INTERIORS SINCE 1818 HANDMADE IN ITALY

The story of Modenese Gastone Luxury Classic Interiors has its origins in the distant 1818 when the Modenese family launched their own wooden furniture manufacture. Two centuries have passed and the family business was carefully handed down from father to son across seven generations. Today Modenese Gastone is a high-end furniture manufacturer with an abundant wealth of experience in luxury interior design that offers to its clients a full range of services: from broad collections of customized handmade furniture pieces to individual designing and turn-key project realization.