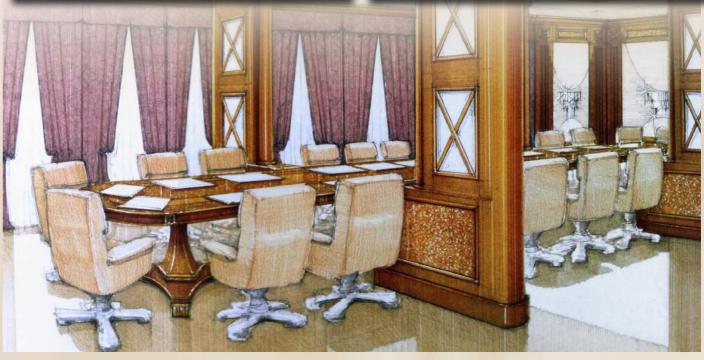

e story of Modenese Gastone Luxury Classic Interiors has its origins in the distant 1818 when the Modenese family launched their own wooden furniture manufacture. Two centuries have passed and the family business was carefully handed down from father to son across seven generations. Today Modenese Gastone is a high-end furniture manufacturer with an abundant wealth of experience in luxury interior design that offers to its clients a full range of services: from broad collections of customized handmade furniture pieces to individual designing and turn-key project realization.







The Italian tradition of Luxury Interiors handed down from father to son since 1818

























































































































































The raw hand-carved furniture items are prepared by our experienced cabinetmakers.

The whole wood-carving process is entirely handmade and is carried out with the use of traditional carpenter's tools.

It's an enchanting process of solid wood pieces turning into elaborated furniture elements.

To add some splendor to the furniture we use gold, silver, bronze and other types of leaf. As the whole production process the gilding is done manually: the craftsmen apply a special glue on the decorated surface and cover it with a fine piece of gold (silver etc.) leaf.

Afterwards with a special stiff brush the tiny pieces of gild are knocked into the wooden surface. According to the amount of shine and the density of golden decoration desired by the client the artisans u