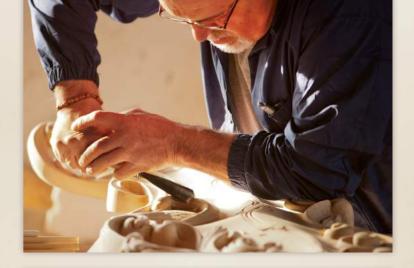

The Italian tradition of Luxury Interiors handed down from father to son since 1818

The raw hand-carved furniture items are prepared by our experienced cabinetmakers.

The whole wood-carving process is entirely handmade and is carried out with the use of traditional carpenter's tools.

It's an enchanting process of solid wood pieces turning into elaborated furniture elements.

To add some splendor to the furniture we use gold, silver, bronze and other types of leaf. As the whole production process the gilding is done manually: the craftsmen apply a special glue on the decorated surface and cover it with a fine piece of gold (silver etc.) leaf.