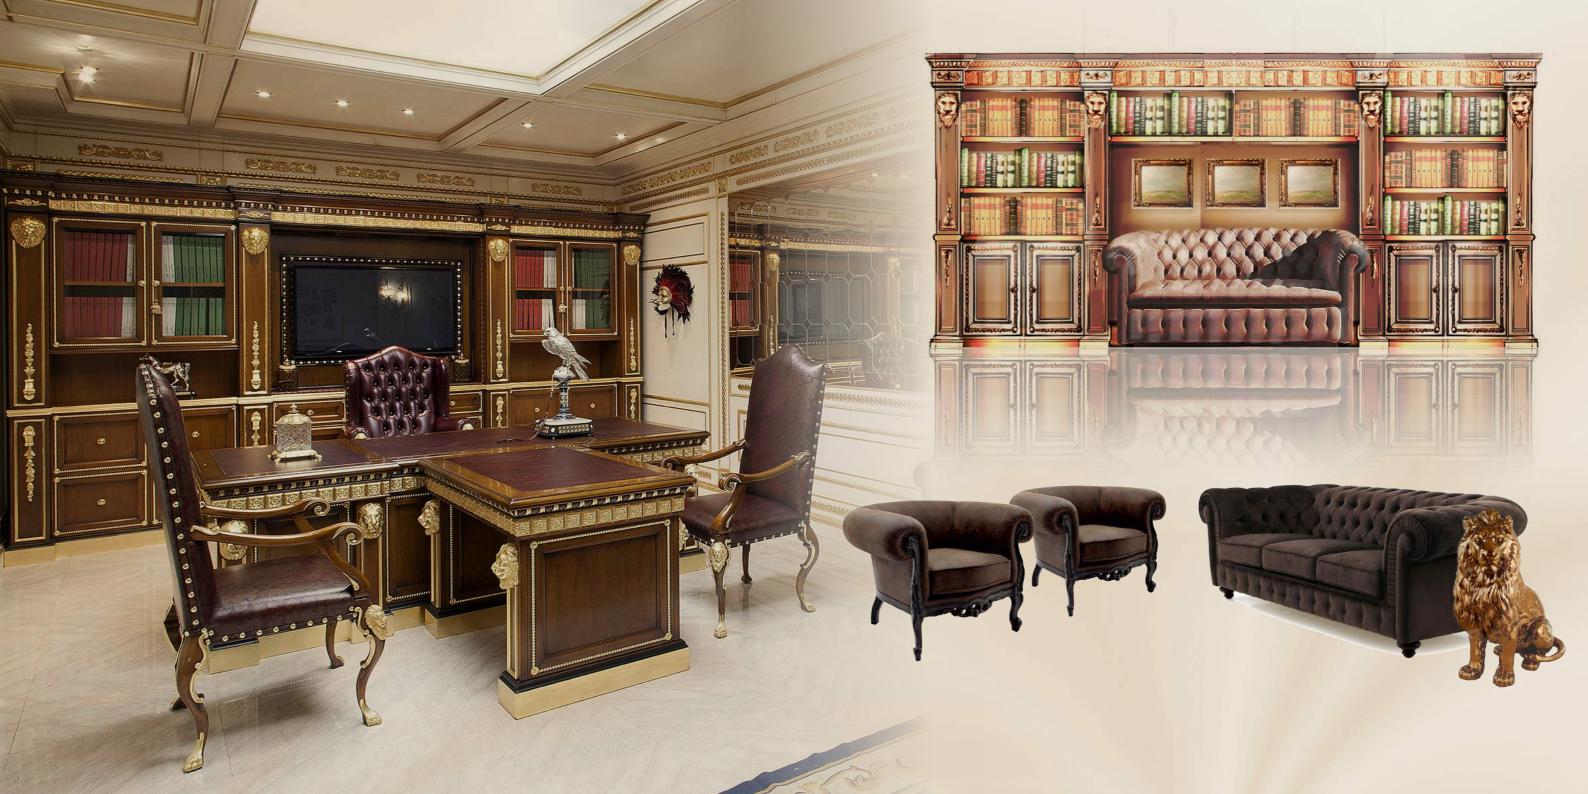

story of Modenese Gastone Luxury Classic Interiors has its origins in the distant 1818 when the Modenese family launched their own wooden furniture manufacture. Two centuries have passed and the family business was carefully handed down from father to son across seven generations. Today Modenese Gastone is a high-end furniture manufacturer with an abundant wealth of experience in luxury interior design that offers to its clients a full range of services: from broad collections of customized handmade furniture pieces to individual designing and turn-key project realization.







The Italian tradition of Luxury Interiors handed down from father to son since 1818

























































































































































The raw hand-carved furniture items are prepared by our experienced cabinetmakers.

The whole wood-carving process is entirely handmade and is carried out with the use of traditional carpenter's tools.

It's an enchanting process of solid wood pieces turning into elaborated furniture elements.

To add some splendor to the furniture we use gold, silver, bronze and other types of leaf. As the whole production process the gilding is done manually: the craftsmen apply a special glue on the decorated surface and cover it with a fine piece of gold (silver etc.) leaf.

Afterwards with a special stiff brush the tiny pieces of gild are knocked into the wooden surface. According to the amount of shine and the density of golden decoration desired by the client the artisans use