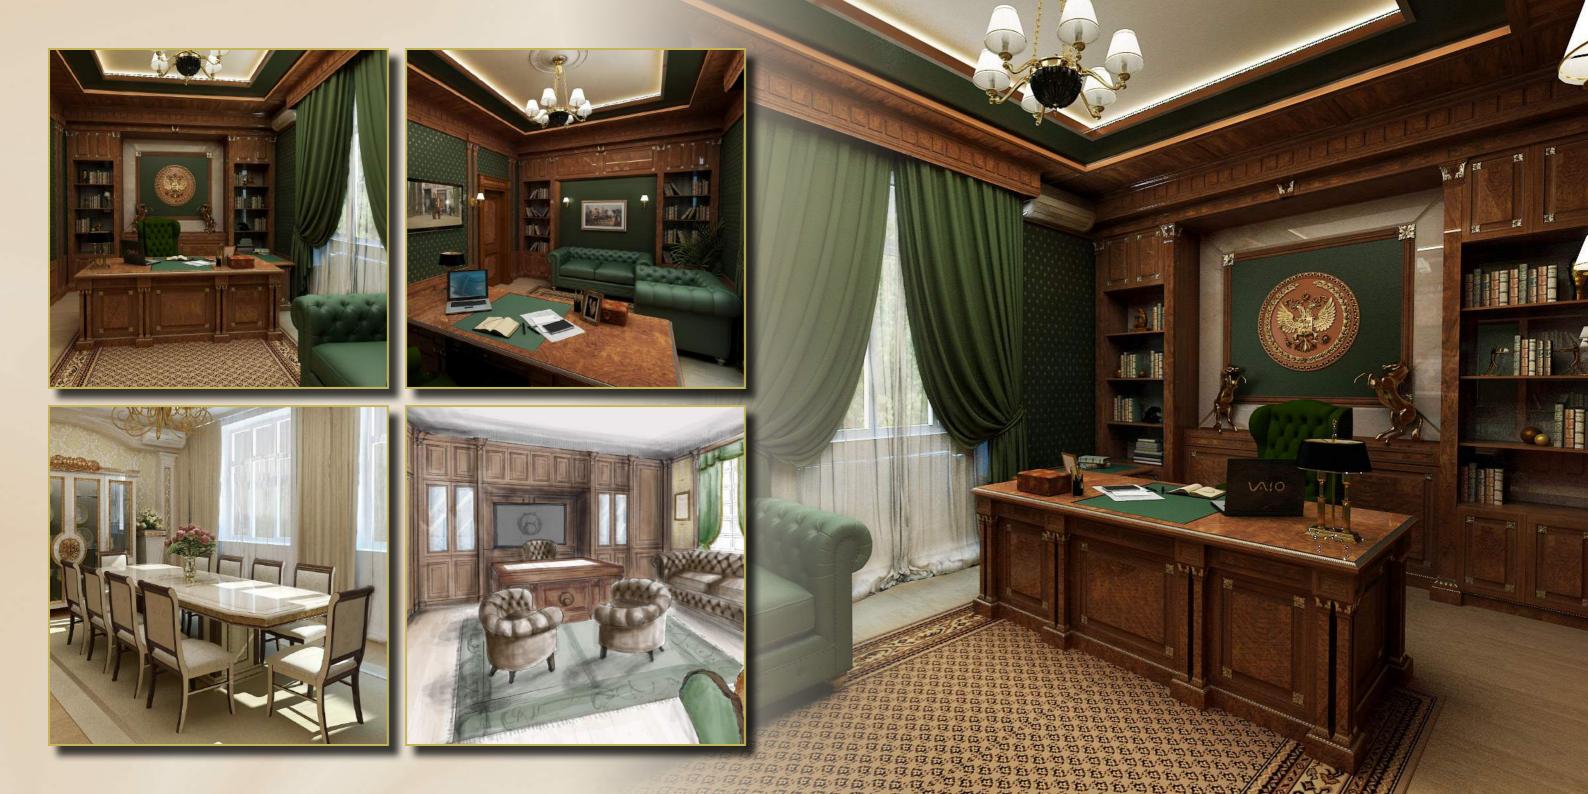

## LUXURY CLASSIC INTERIORS SINCE 1818 HANDMADE IN ITALY

The story of Modenese Gastone Luxury Classic Interiors has its origins in the distant 1818 when the Modenese family launched their own wooden furniture manufacture. Two centuries have passed and the family business was carefully handed down from father to son across seven generations. Today Modenese Gastone is a high-end furniture manufacturer with an abundant wealth of experience in luxury interior design that offers to its clients a full range of services: from broad collections of customized handmade furniture pieces to individual designing and turn-key project realization.