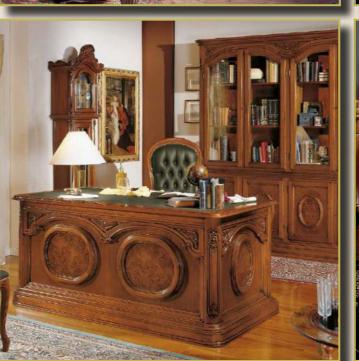

## LUXURY CLASSIC INTERIORS SINCE 1818 HANDMADE IN ITALY

The story of Modenese Gastone Luxury Classic Interiors has its origins in the distant 1818 when the Modenese family launched their own wooden furniture manufacture. Two centuries have passed and the family business was carefully handed down from father to son across seven generations. Today Modenese Gastone is a high-end furniture manufacturer with an abundant wealth of experience in luxury interior design that offers to its clients a full range of services: from broad collections of customized handmade furniture pieces to individual designing and turn-key project realization.

The Italian tradition of Luxury Interiors handed down from father to son since 1818

The raw hand-carved furniture items are prepared by our experienced cabinetmakers.

The whole wood-carving process is entirely handmade and is carried out with the use of traditional carpenter's tools.