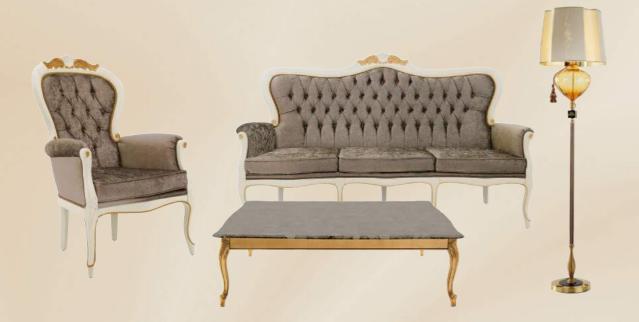

It's an enchanting process of solid wood pieces turning into elaborated furniture elements.

To add some splendor to the furniture we use gold, silver, bronze and other types of leaf. As the whole production process the gilding is done manually: the craftsmen apply a special glue on the decorated surface and cover it with a fine piece of gold (silver etc.) leaf.

That's how the furniture gets its precious shine and lustrous finish.

The charming inlays from various materials are realized on table tops, anterior surfaces of consoles and other parts of furniture: little pieces of different types of wood, marble and mother-of-pearl are inlaid into the wooden surface composing a lavish palette of colors and variety of wood textures.