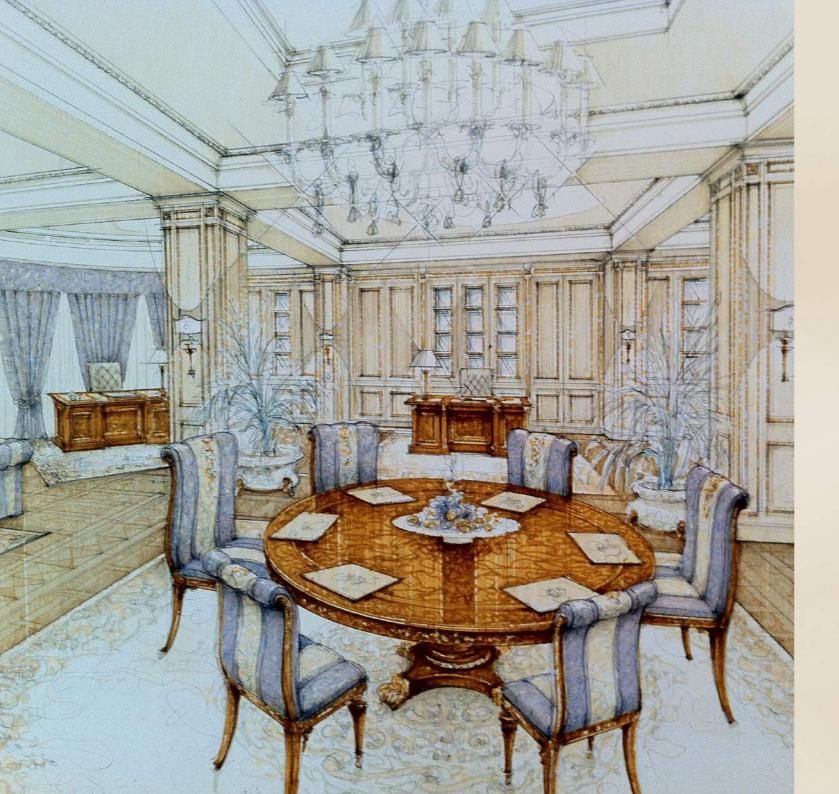

## LUXURY CLASSIC INTERIORS SINCE 1818 HANDMADE IN ITALY

The story of Modenese Gastone Luxury Classic Interiors has its origins in the distant 1818 when the Modenese family launched their own wooden furniture manufacture. Two centuries have passed and the family business was carefully handed down from father to son across seven generations. Today Modenese Gastone is a high-end furniture manufacturer with an abundant wealth of experience in luxury interior design that offers to its clients a full range of services: from broad collections of customized handmade furniture pieces to individual designing and turn-key project realization.

That's how the furniture gets its precious shine and lustrous finish.

The charming inlays from various materials are realized on table tops, anterior surfaces of consoles and other parts of furniture: little pieces of different types of wood, marble and mother-of-pearl are inlaid into the wooden surface composing a lavish palette of colors and variety of wood textures.