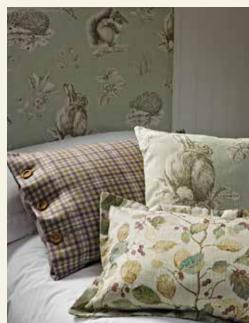

ABOVE WALLPAPER Chestnut Tree 215708 SOFA Ruskin 231452 CHAIR Ruskin 231452 CUSHION ON CHAIR
Heather 233545 CUSHIONS ON SOFA FROM LEFT Rona 231363, Chestnut Tree 225513

LEFT HEADBOARD Squirrel & Hedgehog 225522 CUSHIONS BACK TO FRONT ON LEFT HAND BED, Chino 243776, Woodland Berries 225529 THROW Langtry 233258 CUSHIONS BACK TO FRONT ON RIGHT HAND BED Langtry 233258, Woodland Berries 225529 THROW Langtry 233258 CUSHION ON CHEST Rona 231363 CUSHION ON CHAIR Squirrel & Hedgehog 225522 ROMAN BLIND Woodland Berries 225529