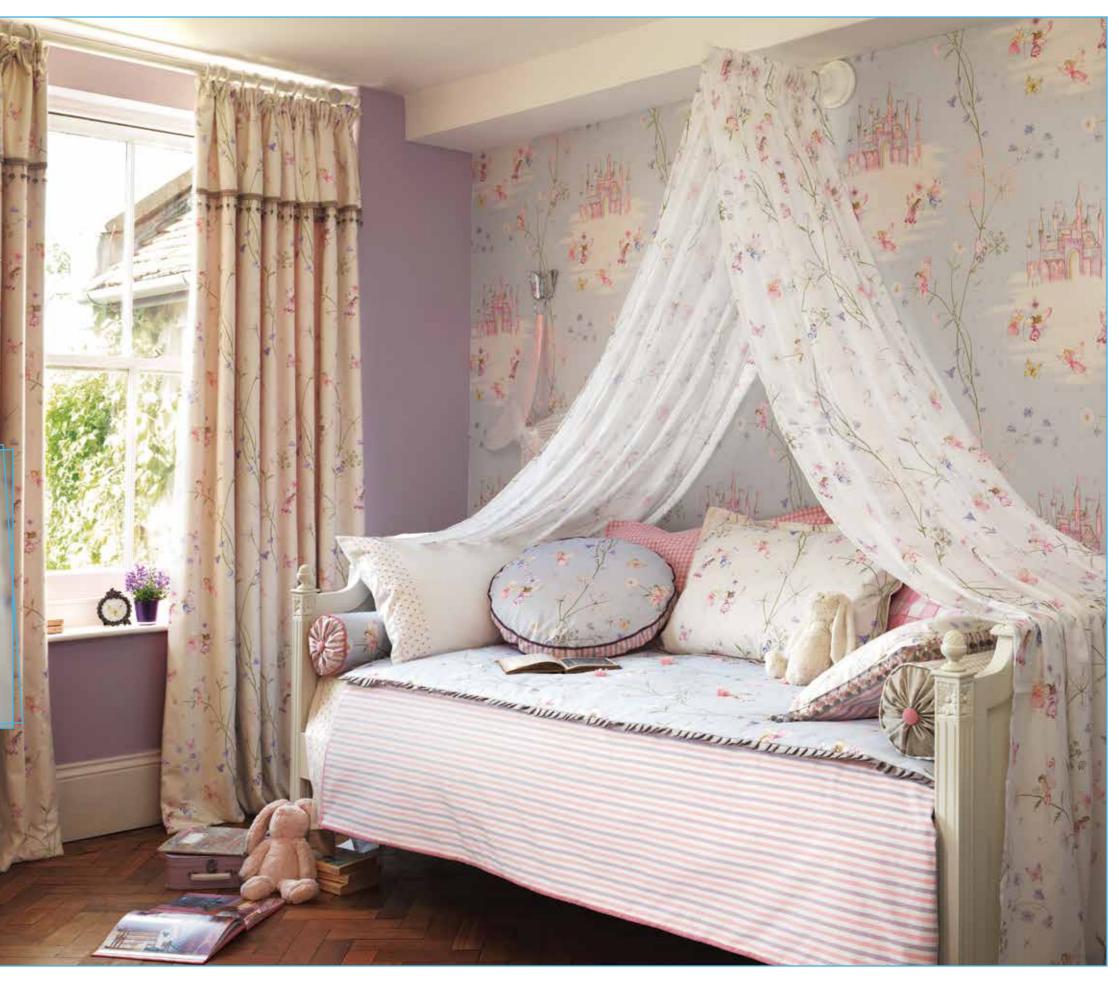

Little Sanderson

ABRACAZ00

Decorating is child's play with Little Sanderson!

Through the eyes of children, the Sanderson stylists have created imaginative and playful settings, full of magic. Enter into the make believe worlds of pirate Treasure Maps and the fantasy lands of FAIRY CASTLES, or learn by play with the fun but educational ALPHABET 200. The spectrum of designs within the first Little Sanderson collection, ABRACAZOO, beautifully illustrates the imaginary worlds of children. The collection ranges from classic themes to more quirky, contemporary imagery; choose from the animated DOGS IN CLOGS, or the vintage TWO BY TWO. With further designs depicting pastimes and playthings, the collection is aimed at the nursery to early school years.

RIGHT and BOTTOM WALLPAPER: Going Batty 214017 CURTAINS: Appledore 233891, BLINDS: Going Batty 223899 PILLOWS: Going Batty 223899 <u>BELOW</u> WALLPAPER: POlka 214049

Polka

Going Batty

Fairy Castle

ABOVE and RIGHT WALLPAPER: Fairy Castle 214045
PAINT: Mayflower SKIRTING: SIlverflake CURTAINS:
Fairyland 223422 trimmed with Drop Bead Fringe
232243 CANDPY OVER BED: Fairyland 223423
BEDSPREAD: Seaton 233860 EIDERDOWN: Fairyland
223421 CIRCULAR: Fairyland LEFT: bolister Fairyland
223421 CIRCULAR: Fairyland 223421, Whitby 233851,
Fairyland 223422 Rye 233880 Fairyland 223422
trimmed with Drop Bead Fringe 232243 and
backed in Seaton 233860 bolster: Whitby 233858
PILLOWCASE: Adele Housewife pillowcase