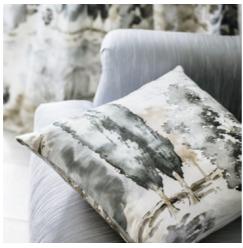

RIGHT CUSHION Meadow Grasses 235605 BELOW BLIND & CUSHION Harebells & Violets 225519 PAINT Quill

LEFT CURTAIN WISTERIA & BUTTERFLY 225527 AND BUTTERFLY VOILE 225512 WALLPAPER MEADOW GRASSES 215693 CUSHIONS ON BED (FROM BACK) Chino 243776, Wisteria & Butterfly 225527, CUSHION AT FRONT Harebells & Violet 225519 CUSHION ON CHEST Wisteria & Butterfly 225527 HEADBOARD MAER 235662 ABOVE CURTAIN Meadow Grasses 235605