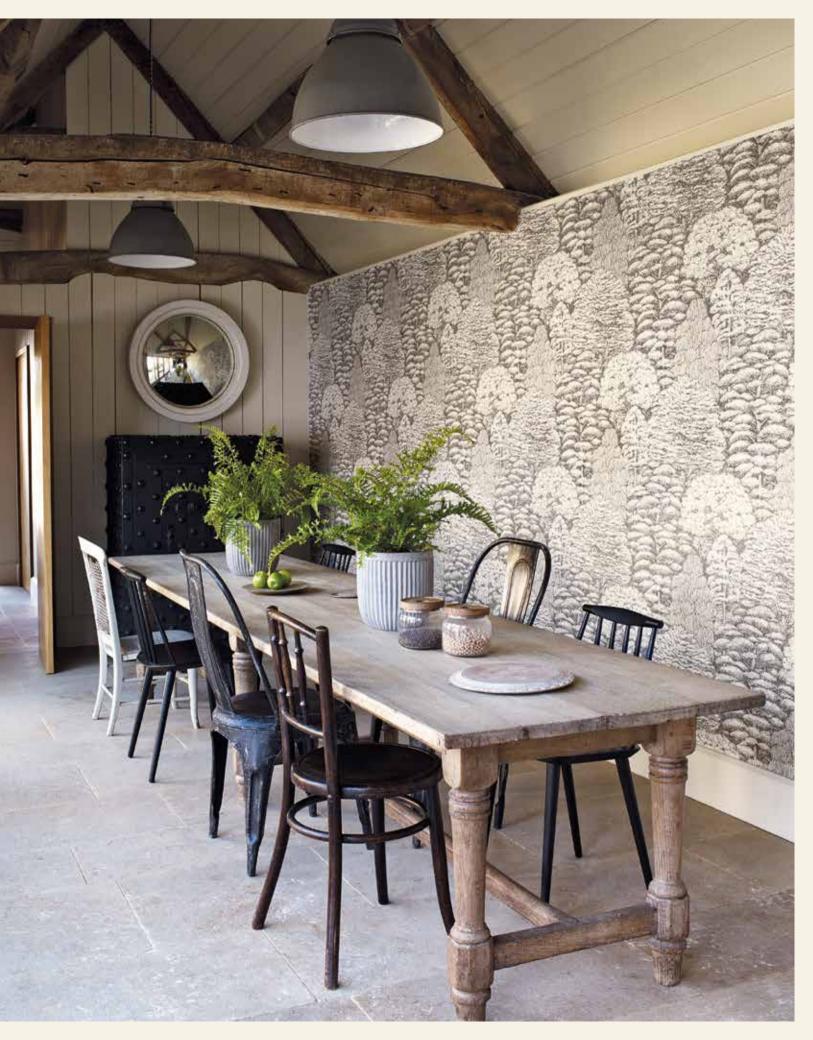

# Woodland Walk

WOODLAND WALK PRINTS, EMBROIDERIES, & WALLPAPERS, WOODLAND PLAINS & ASHRIDGE PLAINS

Sanderson's Woodland Walk collection evokes the quiet influence of nature; we take pleasure in a tranquil place away from the hustle and bustle of modern life. The outdoors revives our senses, makes us feel alive. All of these treasured sentiments, inspired by British woodlands and wildlife, are found in the natural cloths, the beautifully hand-drawn and painted imagery and the colour palette.

All the elements of the collection work together harmoniously to create a sophisticated, modern country style.

ABOVE SOFA & CUSHION Woodland Chorus 225509 RIGHT WALLPAPER Woodland Chorus 215704

LEFT CURTAIN Woodland Chorus 225511 with self valance flap in Rona 231476 CHAIR Woodland Berries 225530 CUSHION ON CHAIR: Savary 233953 SOFA Chenies 235640 with seat and back pads in Headwick 235653 CUSHIONS ON SOFA LEFT TO RIGHT Taormina DTAOTA303, Squirrel & Hedgehog 225524, Woodland Chorus 225511, Magnolia & Pomegranate 225506 TOP RIGHT CURTAIN Woodland Berries 225530