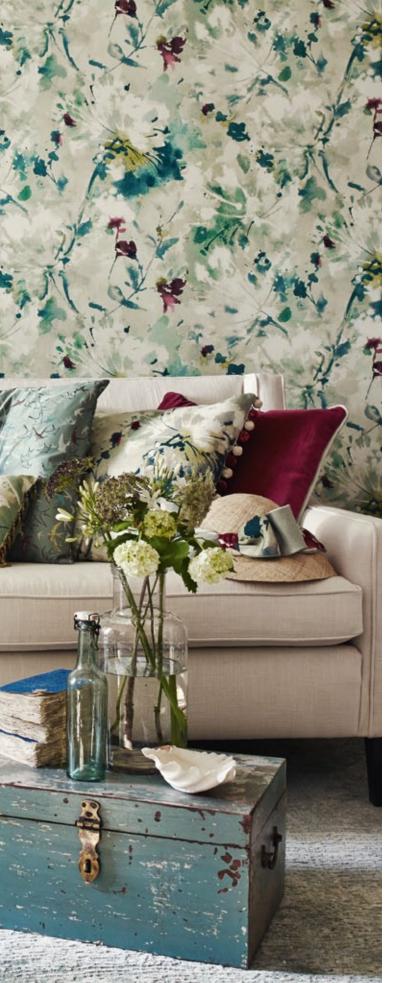

### Dubai Showroom

Tel +971 (0)4 361 9766 Email enquiriesme@walkergreenbank.com

Sanderson's Waterperry collection embodies a relaxed, impressionistic painting style, inspired by the horticultural finesse found in British country gardens.

Capturing the serene nature of these tranquil spaces the Waterperry fabrics and wallpapers display an abundance of breathtaking, spontaneous designs that feature a diverse assortment of flowers, plants and trees.

These beautifully hand drawn and painted designs are complemented by the crisp, fresh patterns of Bay Willow fabrics and three charming plains; Cherwell, Helena and Arley.

A selection of paints from the Shades of Sanderson range are suggested throughout for an effortlessly elegant interior.