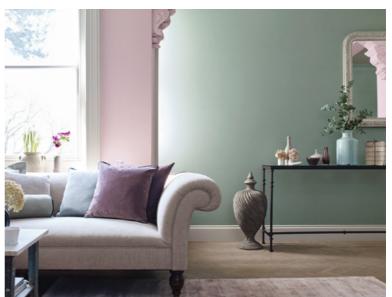

BOTTOM BACK WALL PAINT: English Grey PILLAR PAINT: Kingly Grey

TOP LEFT AND RIGHT A selection of colours from Shades of Sanderson IMAGE ABOVE - BEDROOM WALL PAINT: Scotch Grey, SKIRTING: Coral Shadow, DRESSING ROOM: Coral Shadow RIGHT HAND IMAGE - PAINT ON WALL: Bastille, PAINT ON PANELLING: Coral Shadow.