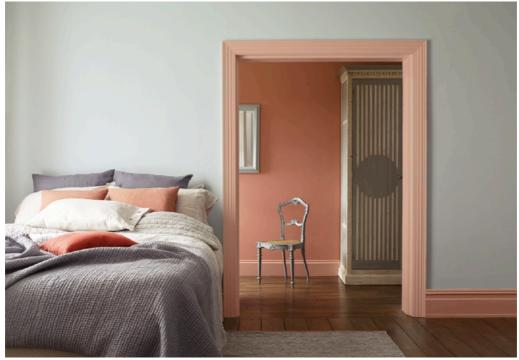

BOTTOM BACK WALL PAINT: English Grey PILLAR PAINT: Kingly Grey

TOP LEFT AND RIGHT A selection of colours from Shades of Sanderson IMAGE ABOVE - BEDROOM WALL PAINT: Scotch Grey, SKIRTING: Coral Shadow, DRESSING ROOM: Coral Shadow RIGHT HAND IMAGE - PAINT ON WALL: Bastille, PAINT ON PANELLING: Coral Shadow.