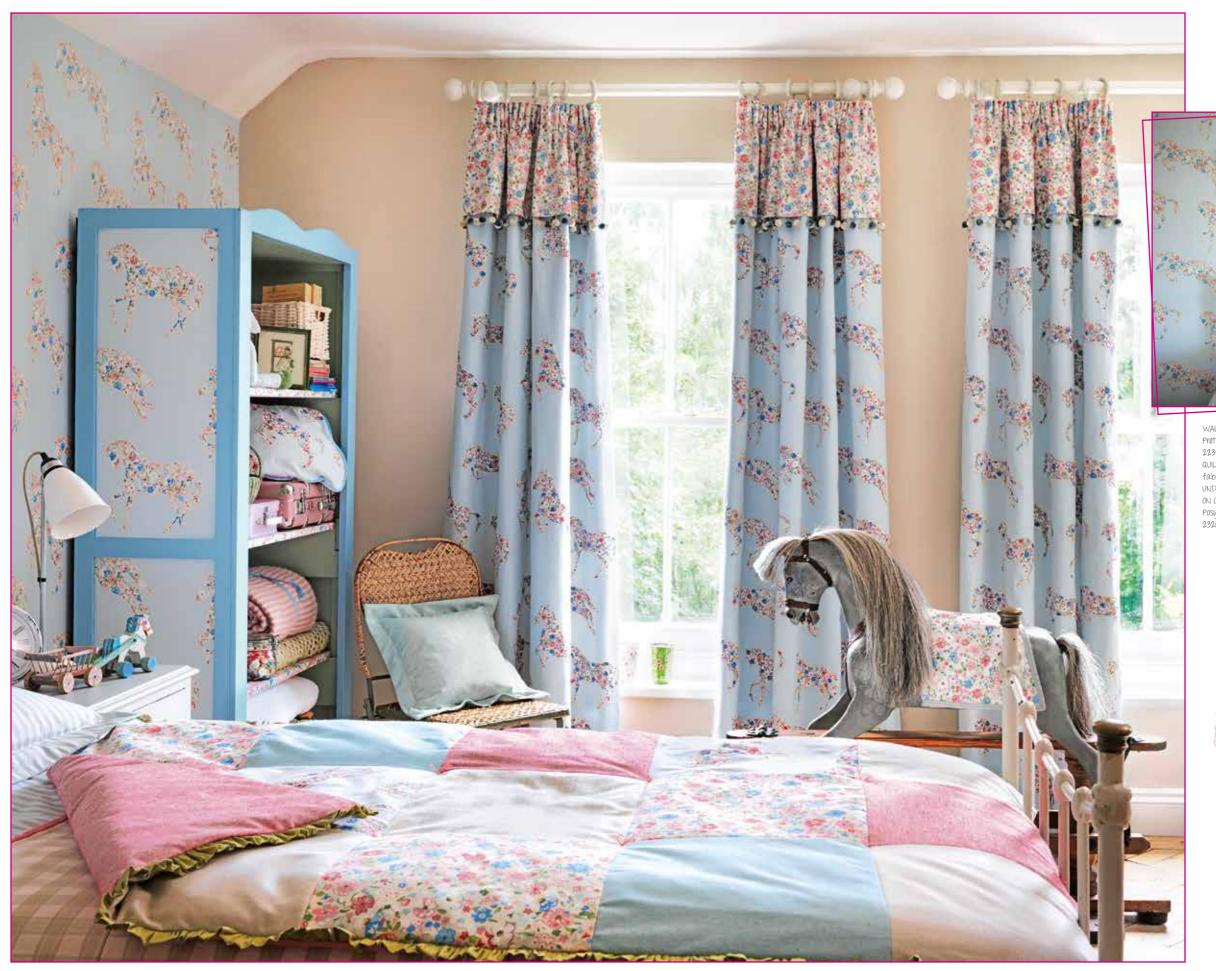

Little Sanderson

ABRACAZ00

Decorating is child's play with Little Sanderson!

Through the eyes of children, the Sanderson stylists have created imaginative and playful settings, full of magic. Enter into the make believe worlds of pirate Treasure Maps and the fantasy lands of FAIRY CASTLES, or learn by play with the fun but educational ALPHABET 200. The spectrum of designs within the first Little Sanderson collection, ABRACAZOO, beautifully illustrates the imaginary worlds of children. The collection ranges from classic themes to more quirky, contemporary imagery; choose from the animated DOGS IN CLOGS, or the vintage TWO BY TWO. With further designs depicting pastimes and playthings, the collection is aimed at the nursery to early school years.

The bright and fresh BRAMLEY CHECKS are the perfect complement to these joyful designs.

All prints and wallpapers are printed in the UK.

LEFT CURTAINS: Alphabet 200 233924 ABOVE QUILT: Alphabet 200: 223910 edged in Whitby 233853 RIGHT WALL-PAPER: Alphabet 200 214026 PAINT ON WALL: CAThedral Blue SKIRTING: Silverflake WALL-PAPER ON CHEST OF DRAWERS: Alphabet 200 214026 QUILT ON COT: Alphabet 200 223910 edged in Whitby 233853 BOLSTER CUSHION IN COT: Whitby 233853 With ends in Rye 233878 CUSHION ON FLOOR: Whitby 233853 With centre panel in Alphabet 200 223912 BUMPER IN COT: Rye 233878 With ties in Whitby 233853 CHAIR: Carmen Lt CUSHION ON CHAIR: Alphabet 200 223910