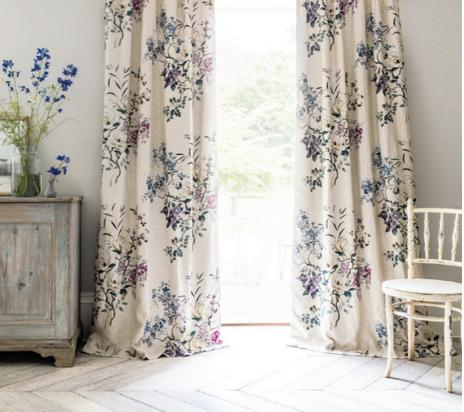

IMAGE RIGHT CUSHIONS: (from back) Trailing Jenny 236123, Wisteria Falls 226286, Bay Willow 236111

IMAGE ABOVE - CURTAIN FROM LEFT: Magnolia & Blossom 226292, Harper 236159, CHAISE: Laurie 236118, CUSHION: Rhodera 226278 RIGHT HAND IMAGE - WALLPAPER: Magnolia & Blossom 216305 (Panel A) and 216306 (Panel B), SHEER: Harper 236158 CUSHIONS FROM LEFT: Rhodera 226278, Wisteria Falls 226286