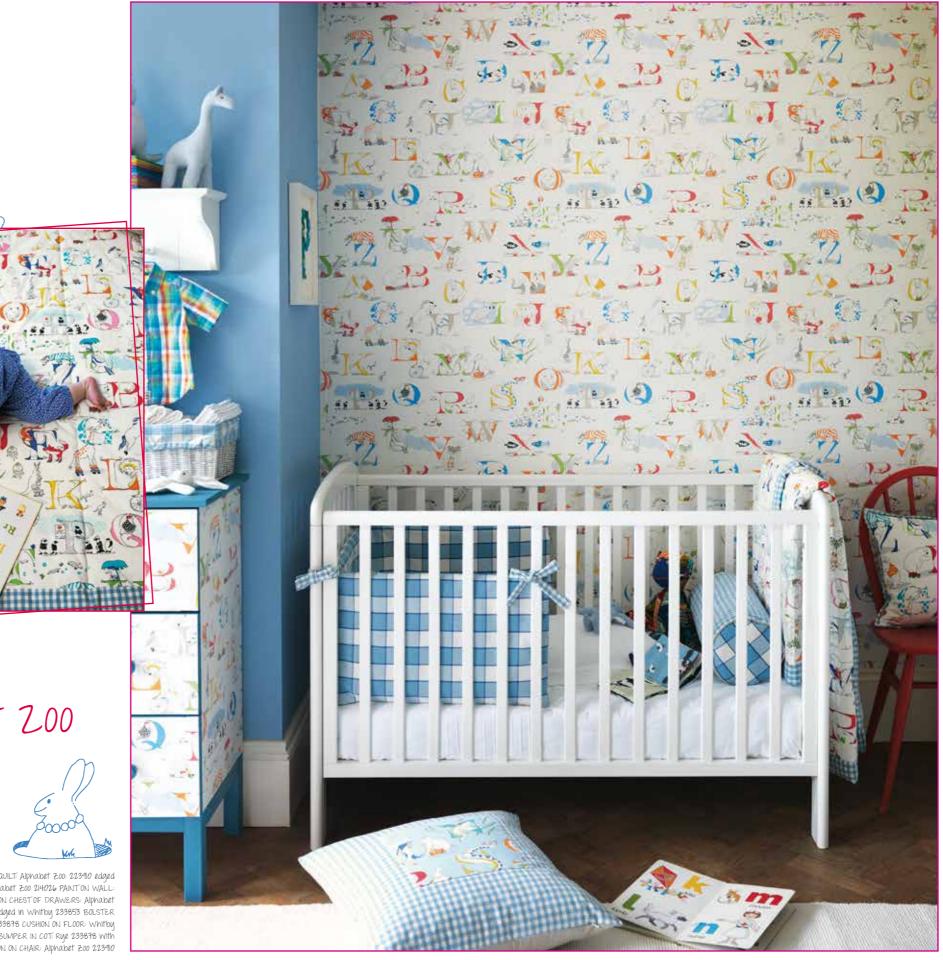

The bright and fresh BRAMLEY CHECKS are the perfect complement to these joyful designs.

All prints and wallpapers are printed in the UK.

LEFT CURTAINS: Alphabet 200 233924 ABOVE QUILT: Alphabet 200: 223910 edged in Whitby 233853 RIGHT WALL-PAPER: Alphabet 200 214026 PAINT ON WALL: CAThedral Blue SKIRTING: Silverflake WALL-PAPER ON CHEST OF DRAWERS: Alphabet 200 214026 QUILT ON COT: Alphabet 200 223910 edged in Whitby 233853 BOLSTER CUSHION IN COT: Whitby 233853 With ends in Rye 233878 CUSHION ON FLOOR: Whitby 233853 With centre panel in Alphabet 200 223912 BUMPER IN COT: Rye 233878 With ties in Whitby 233853 CHAIR: Carmen Lt CUSHION ON CHAIR: Alphabet 200 223910