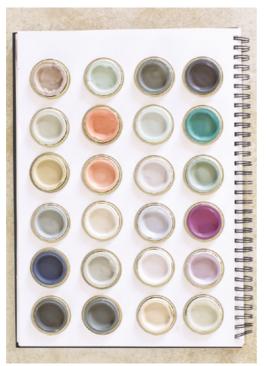

 ${\small \mathsf{LEFT\ HAND\ IMAGE}}$  A selection of colours from Shades of Sanderson

TOP LEFT IMAGE WALL: Meadow Violet and Kingly Grey

TOP RIGHT IMAGE
PAINT FROM TOP TO BOTTOM:
English Grey, Meadow Violet, Chasm, Kingly Grey,
Quill Grey, Burn Black Lt