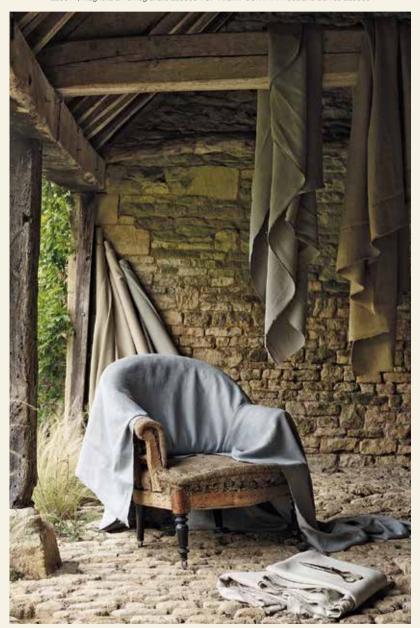

ABOVE FABRIC ROLLS FROM LEFT Woodland Plain 235632, 235616, 235624 FABRIC DRAPED OVER CHAIR Woodland Plain 235624 FABRIC HANGING FROM BEAM FROM LEFT Woodland Plain 235612, 235613 FABRIC ON FLOOR Woodland Plain 235616 RIGHT SOFA Chenies 235640 with seat and back pads in Headwick 235653 CUSHIONS ON SOFA FROM LEFT Woodland Chorus 225511, Taormina DTAOTA303