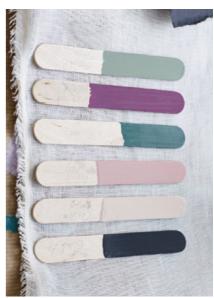

 ${\small \mathsf{LEFT\ HAND\ IMAGE}}$  A selection of colours from Shades of Sanderson

TOP LEFT IMAGE WALL: Meadow Violet and Kingly Grey

TOP RIGHT IMAGE
PAINT FROM TOP TO BOTTOM:
English Grey, Meadow Violet, Chasm, Kingly Grey,
Quill Grey, Burn Black Lt