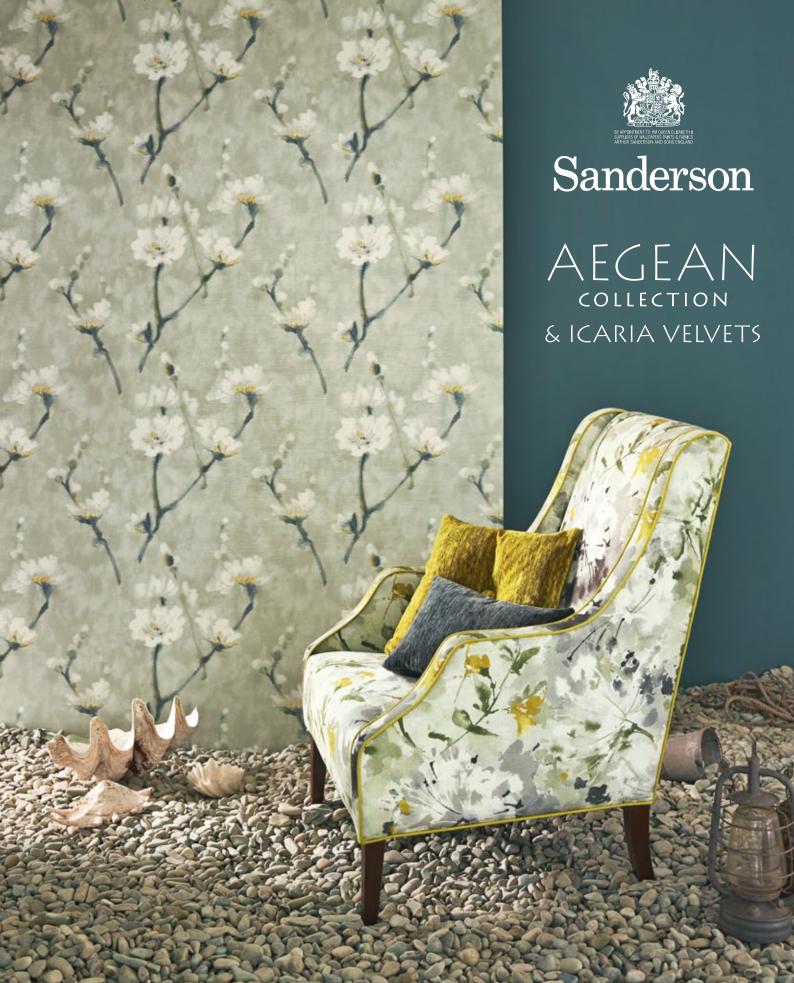

# AEGEAN

Sea sprays, tumbled glass washed up on the beach, coral, fossils and wind-blown cascades of blossoms set the scene for the Aegean Collection, a fusion of natural imagery, organic textures and rich mineral colours.

The six luxurious weaves, three fabulous digital prints and three delicate embroideries contained within the fabric collection can be used separately or together to create softly feminine, or smart and contemporary interiors. The motifs were inspired by natural elements of the seashore and the Mediterranean countryside with sparkly corals, stylised foliage and soaring birds. A subtle thread of oriental influence also weaves its way through the seven co-ordinated colour sets in the collection. The fabrics are complemented by the magnificent Aegean Vinyl Wallpapers and the luxuriously textured Icaria Velvets.