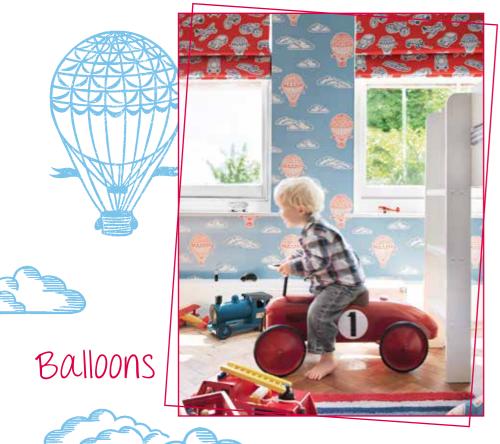

BELOW LEFT CUSHIONS FROM FRONT: VY000M
223915 With Brighton 233871 on Side, VY000M 223916
ABOVE and RIGHT WALLPAPER: Balloons 214030
BLINDS: VY000M 223915 CUSHION ON FLOOR: VY000M
223916 backed with Rya 230247 WALLPAPER ON
UNIT: Scribbler 214032 PAINT ON UNIT: Blue Delight
BEDLINEN: Sanderson Tiger Stripe Blue