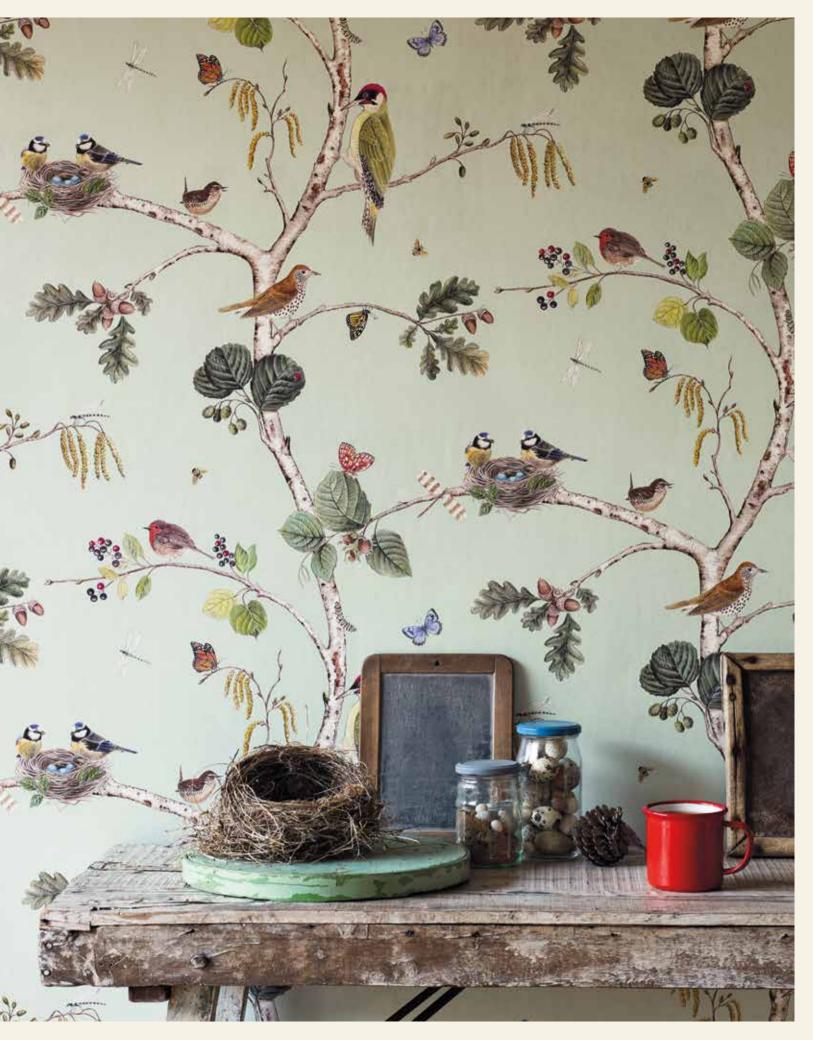

All the elements of the collection work together harmoniously to create a sophisticated, modern country style.

ABOVE SOFA & CUSHION Woodland Chorus 225509 RIGHT WALLPAPER Woodland Chorus 215704

LEFT CURTAIN Woodland Chorus 225511 with self valance flap in Rona 231476 CHAIR Woodland Berries 225530 CUSHION ON CHAIR: Savary 233953 SOFA Chenies 235640 with seat and back pads in Headwick 235653 CUSHIONS ON SOFA LEFT TO RIGHT Taormina DTAOTA303, Squirrel & Hedgehog 225524, Woodland Chorus 225511, Magnolia & Pomegranate 225506 TOP RIGHT CURTAIN Woodland Berries 225530