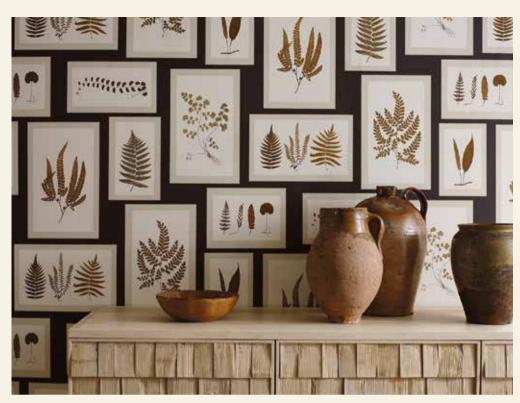

**TOP** WALLPAPER Fern Gallery 215713 **LEFT** WALLPAPER
Oak Filigree 215701 **ABOVE & RIGHT** WALLPAPER Woodland Toile 215716

LEFT WALLPAPER Magnolia & Pomegranate 215722 CUSHIONS FROM LEFT Chenies 235643, Taormina DTAOTA307, Fern Embroidery 235607, Woodland Berries 225531, Brianza DBRZBR322 CUSHION AT FRONT Magnolia & Pomegranate 225505 CHAIR Sorilla Stripe 234356 CUSHION ON CHAIR Taormina DTAOTA307 BELOW CUSHIONS FROM TOP Bradenham 235657 Sides Maer 235662, Chenies 235642 Sides Bradenham 235657, Ashridge 235647 Sides Chenies 235642 CURTAIN Rycote 235666