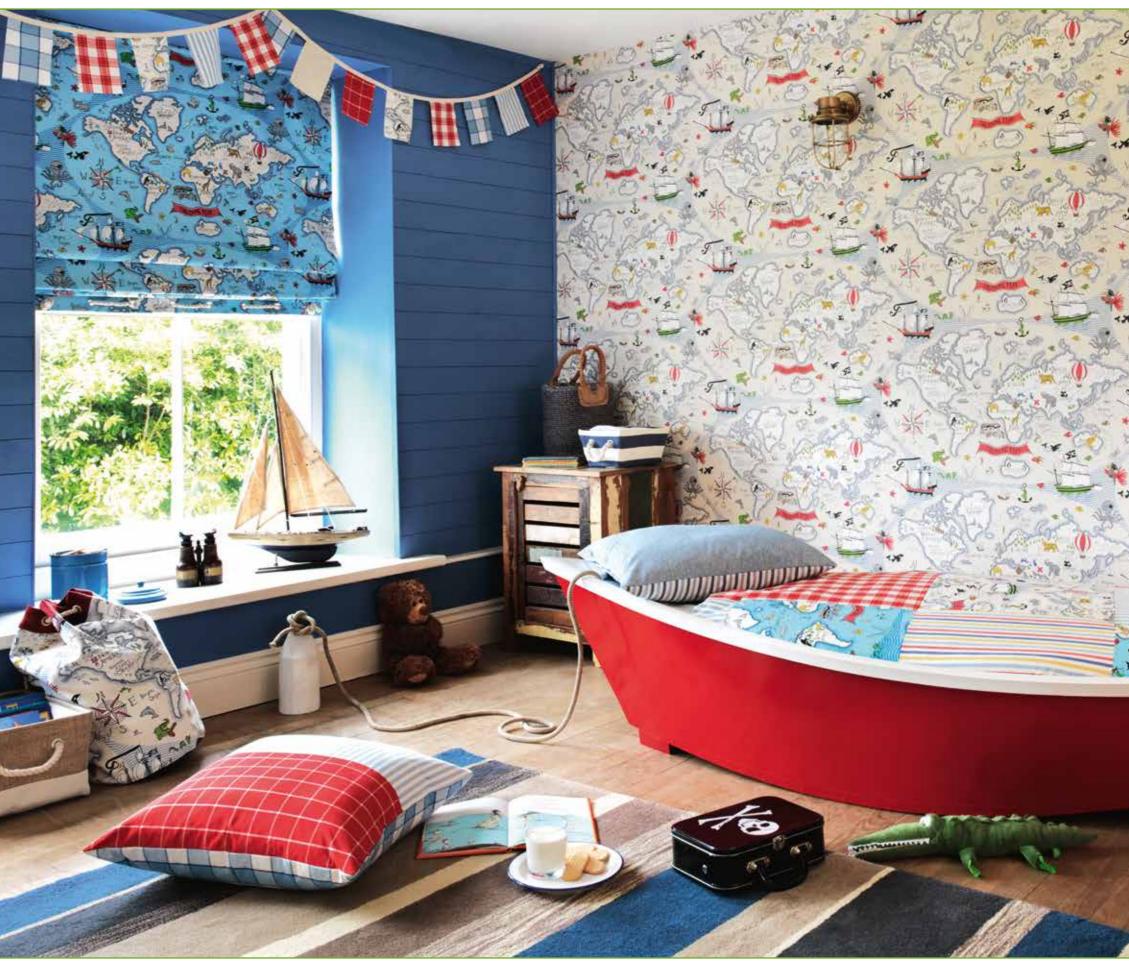

BELOW WALLPAPER: Scribbler 214033 RIGHT WALLPAPER: Treasure Map 214040 BUNTING (made from a selection of): Rye 233882, Treasure Map 223413, Rye 233878, Appledore 233893 seaton 233864, BLIND: Treasure Map 223914 PAINT: Cadet Bive DUFFEL BAG: 223913 trimmed with Ruskin DRUSRU321 PILLOW: Chino 243791 backed with Seaton 233863 auILTON BED (Clockwise from top left): Appledore 233893 Treasure Map 223913, Seaton 233863, Treasure Map 223914, Seaton 233863, Treasure Map 223918 RUG: Ceyjon Charcoal/Indigo CUSHION ON RUG: Rye 233882 and Seaton 233864 backed with Appledore 233886