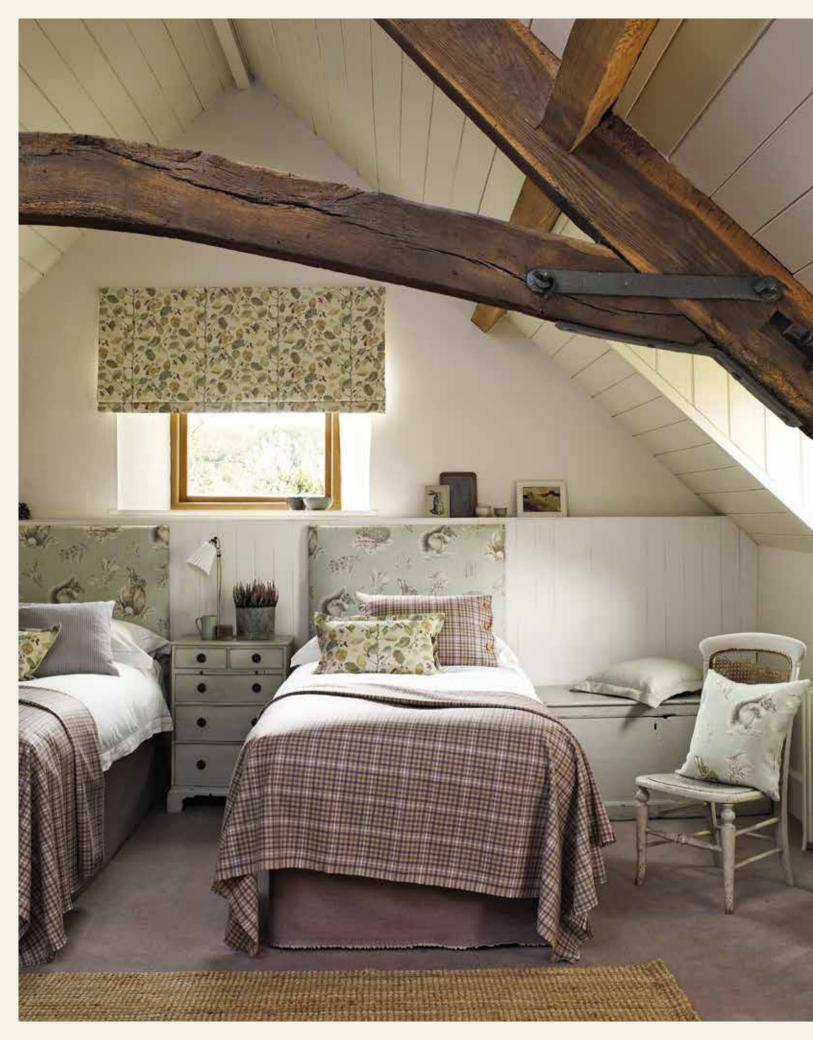

ABOVE WALLPAPER Chestnut Tree 215708 SOFA Ruskin 231452 CHAIR Ruskin 231452 CUSHION ON CHAIR
Heather 233545 CUSHIONS ON SOFA FROM LEFT Rona 231363, Chestnut Tree 225513

LEFT HEADBOARD Squirrel & Hedgehog 225522 CUSHIONS BACK TO FRONT ON LEFT HAND BED, Chino 243776, Woodland Berries 225529 THROW Langtry 233258 CUSHIONS BACK TO FRONT ON RIGHT HAND BED Langtry 233258, Woodland Berries 225529 THROW Langtry 233258 CUSHION ON CHEST Rona 231363 CUSHION ON CHAIR Squirrel & Hedgehog 225522 ROMAN BLIND Woodland Berries 225529