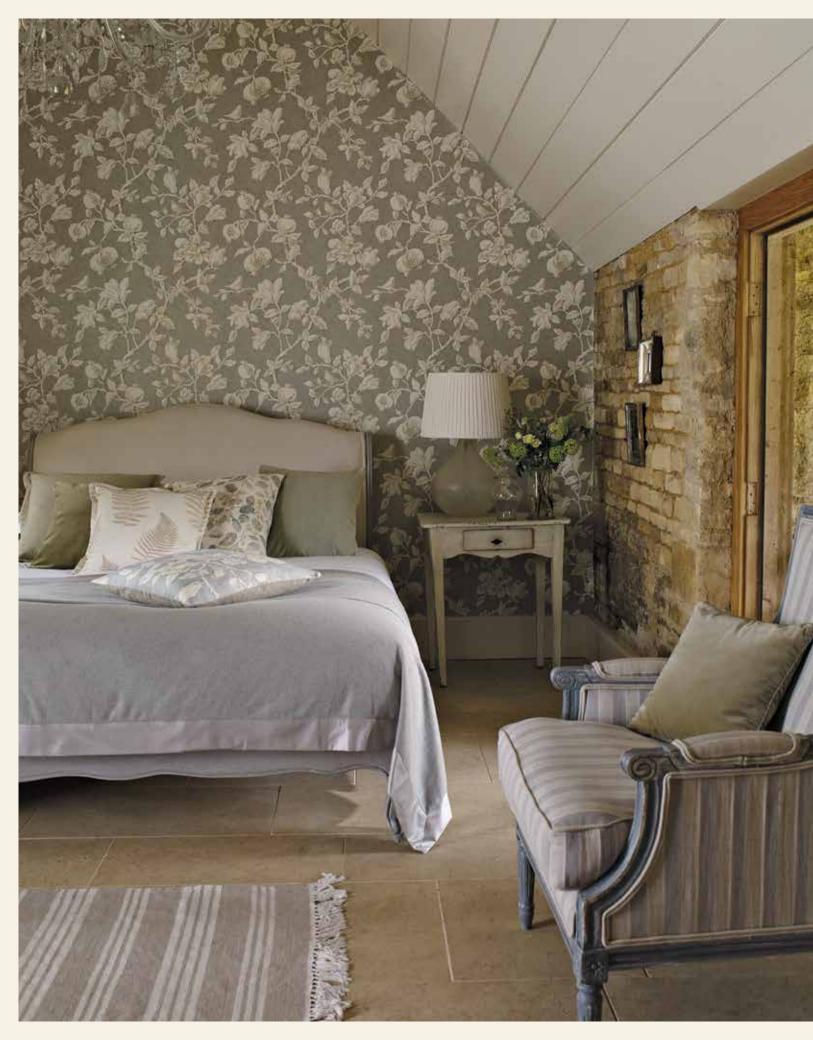

R Woodland Berries 225530 CUSHION ON CHAIR: Savary 233953 SOFA Chenies 235640 with seat and back pads in Headwick 235653 CUSHIONS ON SOFA LEFT TO RIGHT Taormina DTAOTA303, Squirrel & Hedgehog 225524, Woodland Chorus 225511, Magnolia & Pomegranate 225506 TOP RIGHT CURTAIN Woodland Berries 225530



ABOVE FABRIC ROLLS FROM LEFT Woodland Plain 235632, 235616, 235624 FABRIC DRAPED OVER CHAIR Woodland Plain 235624 FABRIC HANGING FROM BEAM FROM LEFT Woodland Plain 235612, 235613 FABRIC ON FLOOR Woodland Plain 235616 RIGHT SOFA Chenies 235640 with seat and back pads in Headwick 235653 CUSHIONS ON SOFA FROM LEFT Woodland Chorus 225511, Taormina DTAOTA303















**TOP** WALLPAPER Fern Gallery 215713 **LEFT** WALLPAPER
Oak Filigree 215701 **ABOVE & RIGHT** WALLPAPER Woodland Toile 215716





LEFT WALLPAPER Magnolia & Pomegranate 215722 CUSHIONS FROM LEFT Chenies 235643, Taormina DTAOTA307, Fern Embroidery 235607, Woodland Berries 225531, Brianza DBRZBR322 CUSHION AT FRONT Magnolia & Pomegranate 225505 CHAIR Sorilla Stripe 234356 CUSHION ON CHAIR Taormina DTAOTA307 BELOW CUSHIONS FROM TOP Bradenham 235657 Sides Maer 235662, Chenies 235642 Sides Bradenham 235657, Ashridge 235647 Sides Chenies 235642 CURTAIN Rycote 235666









ABOVE SOFA Magnolia & Pomegranate 225505 CURTAIN LEADING EDGE Oak Filigree 235601, MAIN CURTAIN Oak Filigree 235602 CUSHIONS ON SOFA FROM LEFT Oak Filigree 235602, Milton 233248 WALLPAPER Wildwood 215690 ABOVE LEFT CUSHION Fern Embroidery 235610





LEFT CURTAIN Chestnut Tree 225513 CUSHIONS FROM LEFT
Magnolia & Pomegranate 225505, Woodland Berries 2