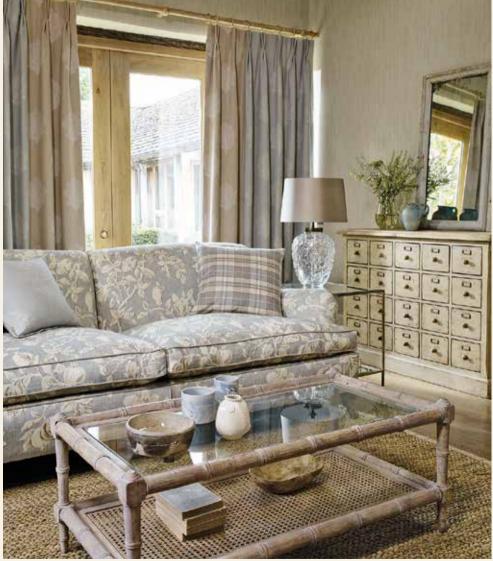

### THE POTTING ROOM

Homegrown in the Sanderson Studio, The Potting Room collection from Sanderson HOME celebrates the British love of kitchen gardens and rustic allotments with a charming, hand-crafted relaxed country feel.

Inspired by country farmer's markets, natural wildflower gardens and the humble garden shed, each design has been hand-drawn or created with hand-printed techniques in a delightful Potting Shed colour palette. Rich tones of Brick, Barley and Fig are layered with calming Dove and Duck Egg shades on beautifully light cottons and linens to create a relaxed country feel.

Beautifully crafted on elegantly light cottons and linens, The Potting Room Prints & Embroideries are complemented by the versatile and tactile The Potting Room Weaves. For a perfectly harmonised look within your home, The Potting Room Wallpapers offer a mixture of standard and wide-width wallpapers, perfect for homemakers seeking easy to use decorating schemes.