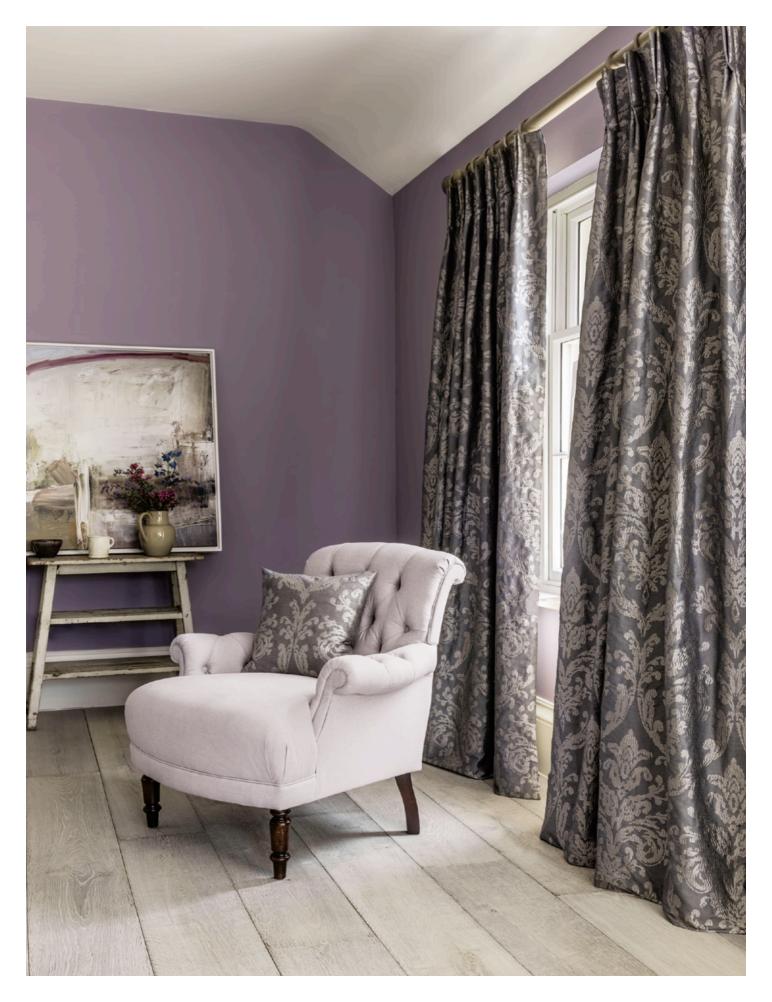

TOP RIGHT IMAGE CURTAIN: Rosa 226263 CUSHION: Rosa 226263

BOTTOM LEFT IMAGE WALLPAPER: Fantail 216285

BOTTOM RIGHT IMAGE CUSHIONS: Marilla 226284

TOP LEFT IMAGE
WALLPAPER: Rhodera 216266
TOP RIGHT IMAGE
CURTAINS: Riverside Damask 235929
CHAIR: Helena 236133
CUSHION ON CHAIR: Riverside Damask 235929
PAINT: Dusky Lilac

BOTTOM IMAGE CURTAINS: Magnolia & Blossom 226294

RIGHT HAND IMAGE CURTAINS: Riverside Damask 235929 CHAIR: Helena 236133 CUSHION ON CHAIR: Riverside Damask 235929 PAINT: Dusky Lilac

dramatic walls. Seen opposite, the watercolour ombré effect uses softly blended stripes of Meadow Violet and Kingly Grey to create a captivating aesthetic.