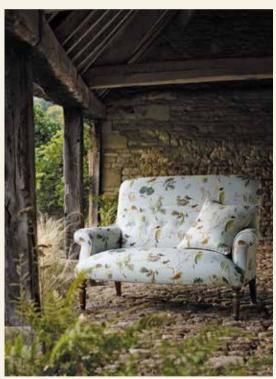

**TOP** WALLPAPER Fern Gallery 215713 **LEFT** WALLPAPER
Oak Filigree 215701 **ABOVE & RIGHT** WALLPAPER Woodland Toile 215716

LEFT WALLPAPER Magnolia & Pomegranate 215722 CUSHIONS FROM LEFT Chenies 235643, Taormina DTAOTA307, Fern Embroidery 235607, Woodland Berries 225531, Brianza DBRZBR322 CUSHION AT FRONT Magnolia & Pomegranate 225505 CHAIR Sorilla Stripe 234356 CUSHION ON CHAIR Taormina DTAOTA307 BELOW CUSHIONS FROM TOP Bradenham 235657 Sides Maer 235662, Chenies 235642 Sides Bradenham 235657, Ashridge 235647 Sides Chenies 235642 CURTAIN Rycote 235666

ABOVE SOFA Magnolia & Pomegranate 225505 CURTAIN LEADING EDGE Oak Filigree 235601, MAIN CURTAIN Oak Filigree 235602 CUSHIONS ON SOFA FROM LEFT Oak Filigree 235602, Milton 233248 WALLPAPER Wildwood 215690 ABOVE LEFT CUSHION Fern Embroidery 235610