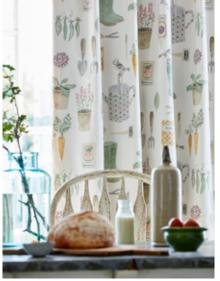

### THE POTTING ROOM

Homegrown in the Sanderson Studio, The Potting Room collection from Sanderson HOME celebrates the British love of kitchen gardens and rustic allotments with a charming, hand-crafted relaxed country feel.

Inspired by country farmer's markets, natural wildflower gardens and the humble garden shed, each design has been hand-drawn or created with hand-printed techniques in a delightful Potting Shed colour palette. Rich tones of Brick, Barley and Fig are layered with calming Dove and Duck Egg shades on beautifully light cottons and linens to create a relaxed country feel.

Beautifully crafted on elegantly light cottons and linens, The Potting Room Prints & Embroideries are complemented by the versatile and tactile The Potting Room Weaves. For a perfectly harmonised look within your home, The Potting Room Wallpapers offer a mixture of standard and wide-width wallpapers, perfect for homemakers seeking easy to use decorating schemes.