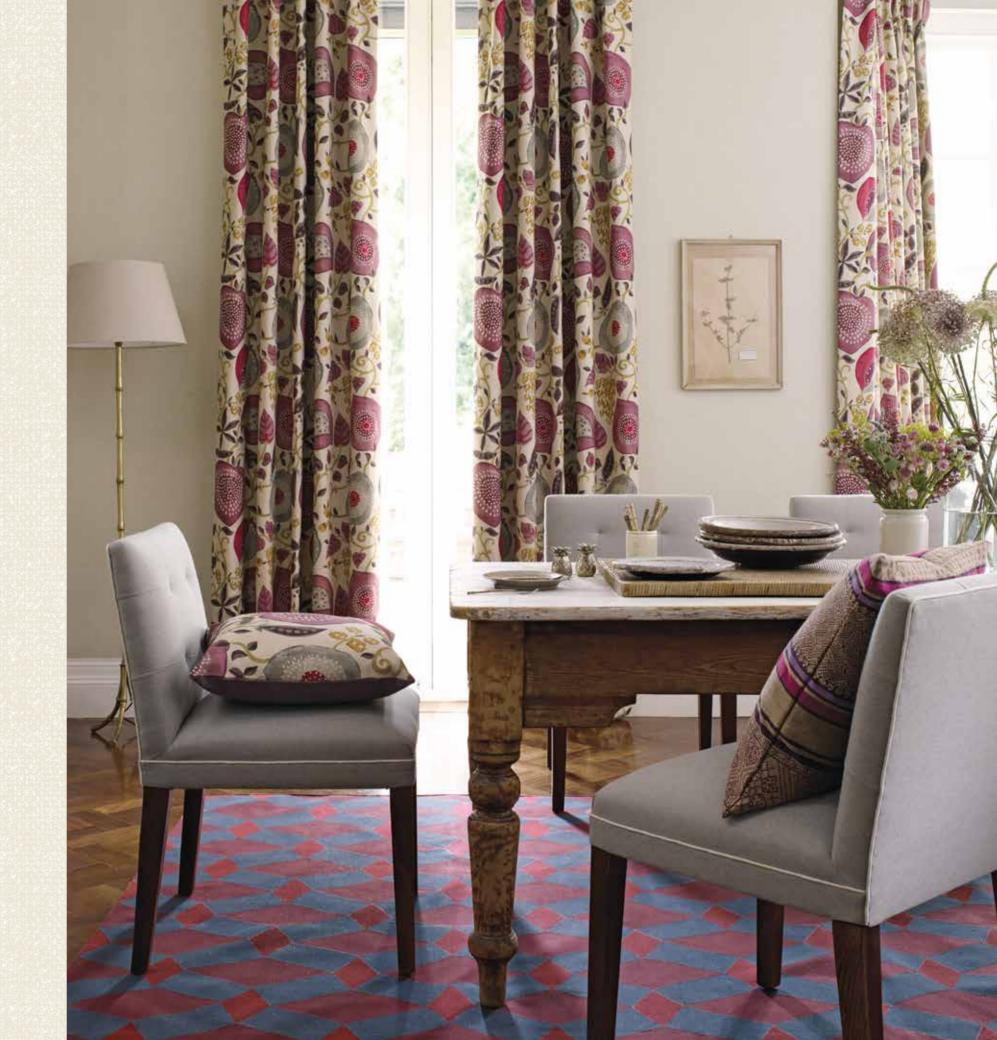

LEFT HAND IMAGE Wallpaper (foreground) Garden Plan 216315 (look through) Fruit Aviary 216311

Armchairs Garden Plan 226309 Cushion Pineapple Royale 226301 Walls Green Almond

IMAGE ABOVE Wallpaper Shalimar 216310 Headboard Baroque Trellis 236359

Cushions Pineapple Royale 226301, Palm Grove 236320 and Shalimar 226325 Curtains Baroque Trellis 236359

IMAGE ABOVE Curtains Protea Flower 236355 Wallpaper Cashmere Paisley 216319 Walls Silverflake Woodwork Silverflake Cushions (from left) Mapperton 236336,
Palm Grove 236320, Protea Flower 236355, Boho Velvet 235260 Sofa Boho 235263
RIGHT HAND IMAGE Curtains Fig Harvest 226326 Sofa Byron Wool 235306 Cushions (from left) Baroque Trellis 236357, Fig Harvest 226326, Boho Velvet 235260