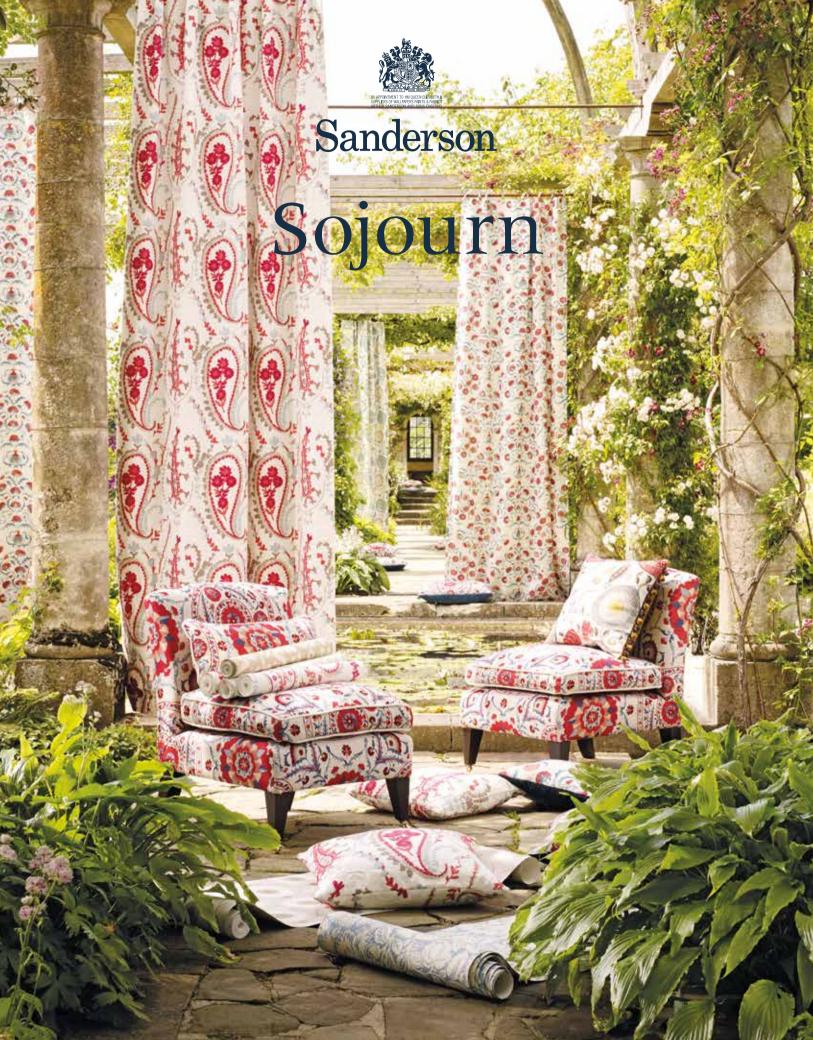

## Sojourn

SOJOURN FABRICS, WEAVES & WALLPAPERS, BOHO VELVETS, BYRON WOOL PLAINS

Inspired by a love of global textile patterns and the treasured objects we bring back from far flung places, Sanderson's Sojourn range evokes the spirit of bohemia and adventurous travel, in a very English way. This creates a fresh approach to decorating, where graphic elements are juxtaposed with softer more organic forms and tribal patterns.

The collection is a feast of fabrics, including prints and embroideries, kilims and suzanis, Paisley crewel-work, velvets and wools all complemented by sophisticated wallpapers.

The dynamic colour palette ranges from vibrant magenta to rich russets, teal and indigo through earth tones and neutrals. The result is a bold and vibrant collection that picks up on the trend for mixing pattern, texture and colour.