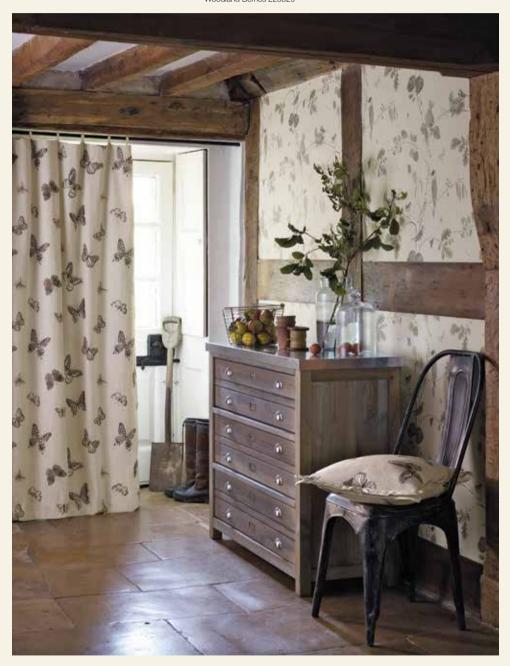

ABOVE CURTAIN & CUSHION Butterfly Embroidery 235600 WALLPAPER Woodland Chorus 215704 TOP RIGHT HEADBOARD Squirrel & Hedgehog 225522 CUSHIONS BACK TO FRONT Langtry 233258, Squirrel & Hedgehog 225522, Woodland Berries 225529 BOTTOM LEFT HEADBOARD Squirrel & Hedgehog 225522