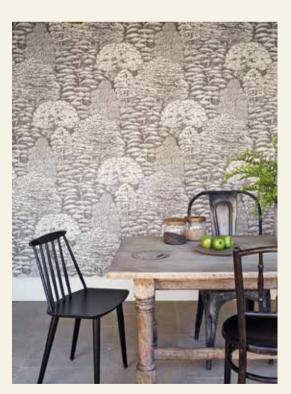

# Woodland Walk

WOODLAND WALK PRINTS, EMBROIDERIES, & WALLPAPERS, WOODLAND PLAINS & ASHRIDGE PLAINS

Sanderson's Woodland Walk collection evokes the quiet influence of nature; we take pleasure in a tranquil place away from the hustle and bustle of modern life. The outdoors revives our senses, makes us feel alive. All of these treasured sentiments, inspired by British woodlands and wildlife, are found in the natural cloths, the beautifully hand-drawn and painted imagery and the colour palette.

All the elements of the collection work together harmoniously to create a sophisticated, modern country style.

ABOVE SOFA & CUSHION Woodland Chorus 225509 RIGHT WALLPAPER Woodland Chorus 215704

LEFT CURTAIN Woodland Chorus 225511 with self valance flap in Rona 231476 CHAIR Woodland Berries 225530 CUSHION ON CHAIR: Savary 233953 SOFA Chenies 235640 with seat and back pads in Headwick 235653 CUSHIONS ON SOFA LEFT TO RIGHT Taormina DTAOTA303, Squirrel & Hedgehog 225524, Woodland Chorus 225511, Magnolia & Pomegranate 225506 TOP RIGHT CURTAIN Woodland Berries 225530