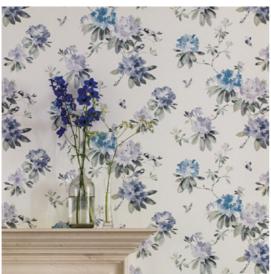

RIGHT HAND IMAGE WALLPAPER: Waterperry 216283 CUSHION: Waterperry 226268

LEFT HAND IMAGE
CURTAIN: Rosa 226263 WALLPAPER: Rosa 216279
CUSHIONS LEFT TO RIGHT:
Boho Velvet 235265, Cherwell 235998, 235941,
Rosa 226263, Waterperry 226268
CUSHIONS AT FRONT: Rosa 226263
CUSHIONS AT BACK: Ruskin 231452
HEADBOARD: Maer 235662