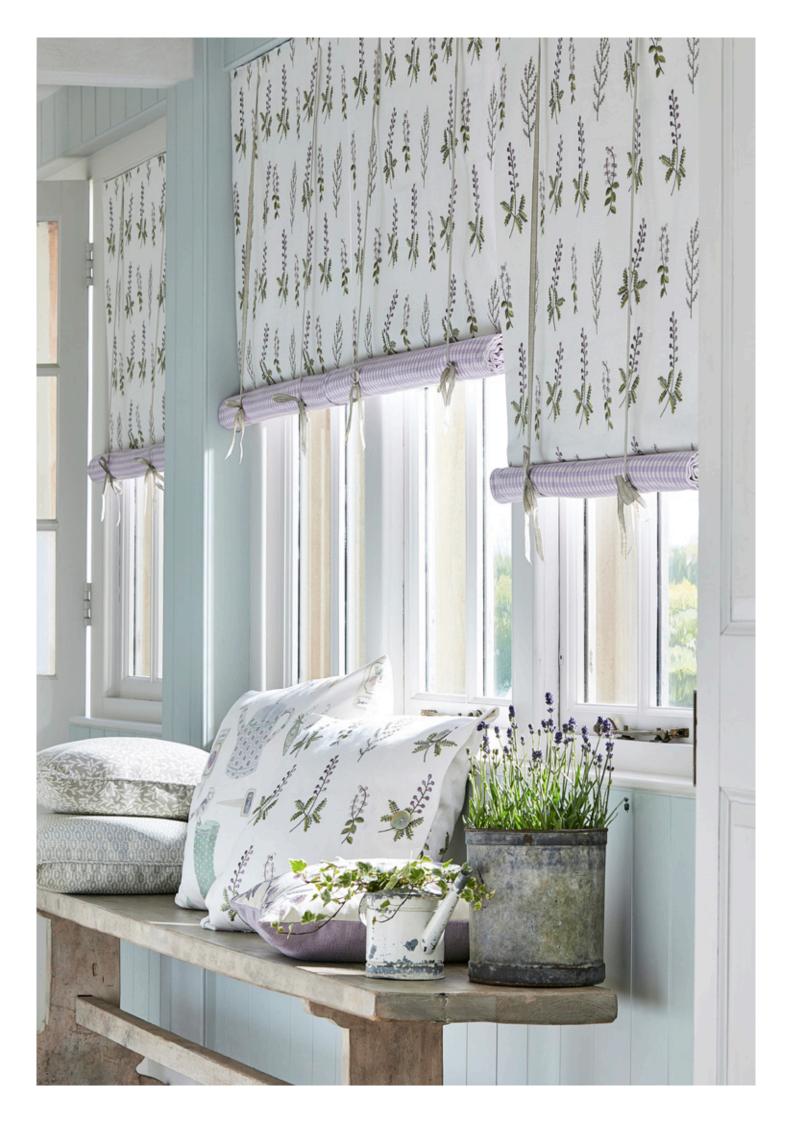

LEFT HAND IMAGE Wallpaper (foreground) Garden Plan 216315 (look through) Fruit Aviary 216311

Armchairs Garden Plan 226309 Cushion Pineapple Royale 226301 Walls Green Almond

IMAGE ABOVE Wallpaper Shalimar 216310 Headboard Baroque Trellis 236359

Cushions Pineapple Royale 226301, Palm Grove 236320 and Shalimar 226325 Curtains Baroque Trellis 236359

IMAGE ABOVE Curtains Protea Flower 236355 Wallpaper Cashmere Paisley 216319 Walls Silverflake Woodwork Silverflake Cushions (from left) Mapperton 236336,
Palm Grove 236320, Protea Flower 236355, Boho Velvet 235260 Sofa Boho 235263
RIGHT HAND IMAGE Curtains Fig Harvest 226326 Sofa Byron Wool 235306 Cushions (from left) Baroque Trellis 236357, Fig Harvest 226326, Boho Velvet 235260