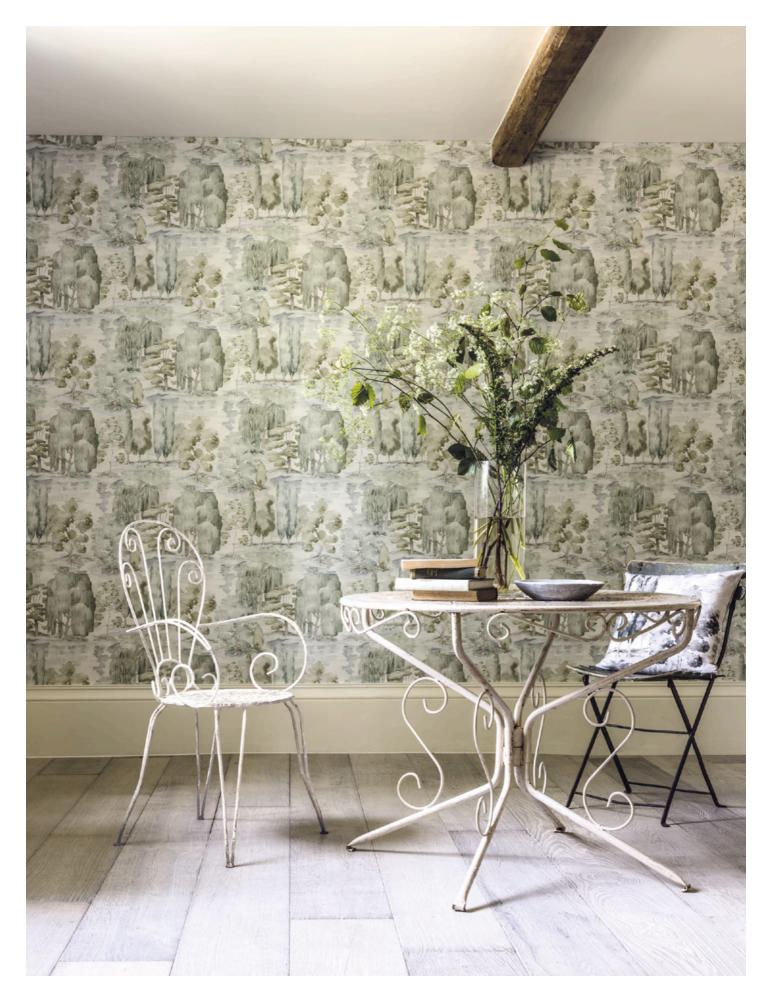

### Dubai Showroom

Tel +971 (0)4 361 9766 Email enquiriesme@walkergreenbank.com

Sanderson's Waterperry collection embodies a relaxed, impressionistic painting style, inspired by the horticultural finesse found in British country gardens.

Capturing the serene nature of these tranquil spaces the Waterperry fabrics and wallpapers display an abundance of breathtaking, spontaneous designs that feature a diverse assortment of flowers, plants and trees.

These beautifully hand drawn and painted designs are complemented by the crisp, fresh patterns of Bay Willow fabrics and three charming plains; Cherwell, Helena and Arley.

A selection of paints from the Shades of Sanderson range are suggested throughout for an effortlessly elegant interior.

FABRICS, WALLPAPERS & PAINT

TOP LEFT IMAGE CUSHIONS: Bay Willow 216116, 236115, Bernwood 235927

> TOP RIGHT IMAGE CUSHION: Delphiniums 226289

BOTTOM LEFT IMAGE

CUSHIONS: (from left on bench) Wisteria Falls 226286, Rhodera 226275, Bernwood 235927 (on floor from front), Wisteria Falls 226286, Rhodera 226275, Helena 236138, ROLLS FROM LEFT: Wisteria Falls 226286, Rhodera 226275