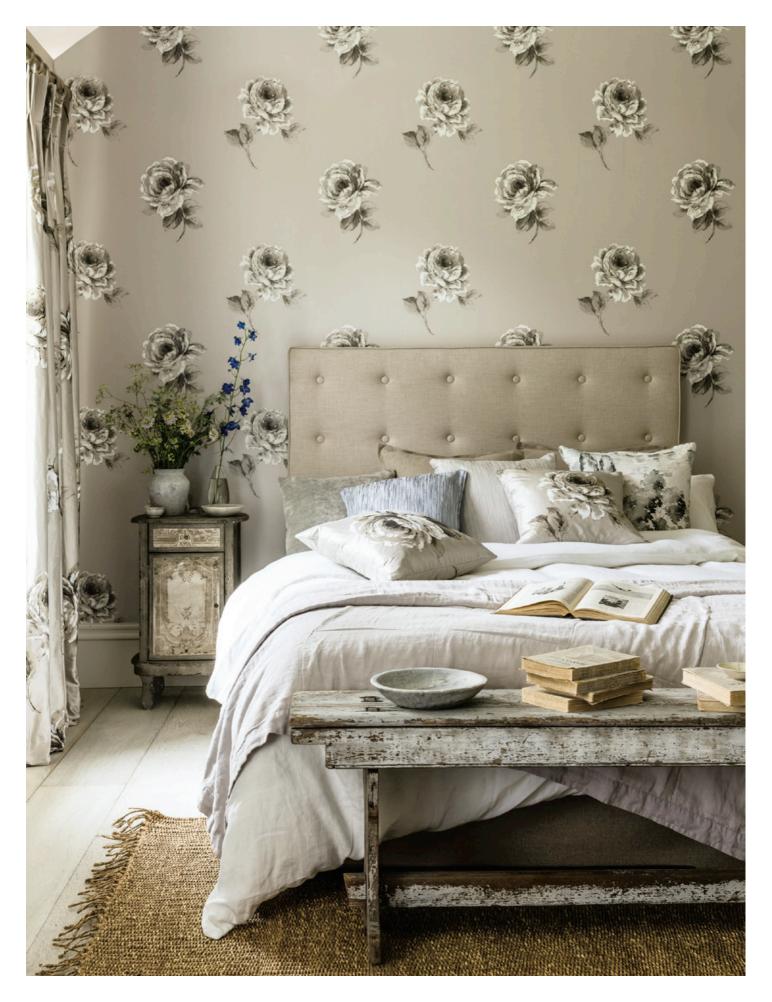

RIGHT HAND IMAGE WALLPAPER: Waterperry 216283 CUSHION: Waterperry 226268

LEFT HAND IMAGE
CURTAIN: Rosa 226263 WALLPAPER: Rosa 216279
CUSHIONS LEFT TO RIGHT:
Boho Velvet 235265, Cherwell 235998, 235941,
Rosa 226263, Waterperry 226268
CUSHIONS AT FRONT: Rosa 226263
CUSHIONS AT BACK: Ruskin 231452
HEADBOARD: Maer 235662