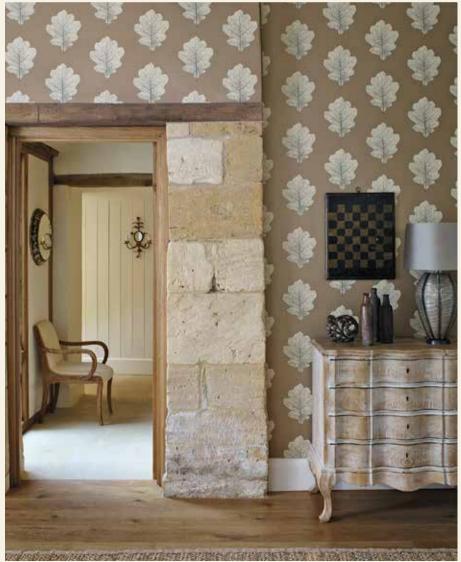

225509 RIGHT WALLPAPER Woodland Chorus 215704









LEFT CURTAIN Woodland Chorus 225511 with self valance flap in Rona 231476 CHAIR Woodland Berries 225530 CUSHION ON CHAIR: Savary 233953 SOFA Chenies 235640 with seat and back pads in Headwick 235653 CUSHIONS ON SOFA LEFT TO RIGHT Taormina DTAOTA303, Squirrel & Hedgehog 225524, Woodland Chorus 225511, Magnolia & Pomegranate 225506 TOP RIGHT CURTAIN Woodland Berries 225530



ABOVE FABRIC ROLLS FROM LEFT Woodland Plain 235632, 235616, 235624 FABRIC DRAPED OVER CHAIR Woodland Plain 235624 FABRIC HANGING FROM BEAM FROM LEFT Woodland Plain 235612, 235613 FABRIC ON FLOOR Woodland Plain 235616 RIGHT SOFA Chenies 235640 with seat and back pads in Headwick 235653 CUSHIONS ON SOFA FROM LEFT Woodland Chorus 225511, Taormina DTAOTA303















**TOP** WALLPAPER Fern Gallery 215713 **LEFT** WALLPAPER
Oak Filigree 215701 **ABOVE & RIGHT** WALLPAPER Woodland Toile 215716





LEFT WALLPAPER Magnolia & Pomegranate 215722 CUSHIONS FROM LEFT Chenies 235643, Taormina DTAOTA307, Fern Embroidery 235607, Woodland Berries 225531, Brianza DBRZBR322 CUSHION AT FRONT Magnolia & Pomegranate 225505 CHAIR Sorilla Stripe 234356 CUSHION ON CHAIR Taormina DTAOTA307 BELOW CUSHIONS FROM TOP Bradenham 235657 Sides Maer 235662, Chenies 235642 Sides Bradenham 235657, Ashridge 235647 Sides Chenies 235642 CURTAIN Rycote 235666









ABOVE SOFA Magnolia & Pomegranate 225505 CURTAIN LEADING EDGE Oak Filigree 235601, MAIN CURTAIN Oak Filigree 235602 CUSHIONS ON SOFA FROM LEFT Oak Filigree 235602, Milton 233248 WALLPAPER Wildwood 215690 ABOVE LEFT CUSH