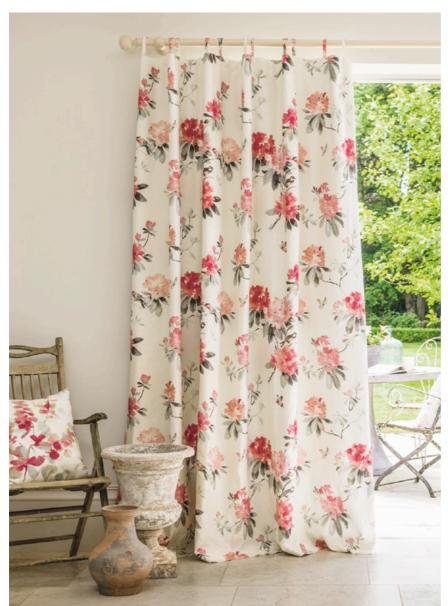

LEFT HAND IMAGE Wallpaper (foreground) Garden Plan 216315 (look through) Fruit Aviary 216311

Armchairs Garden Plan 226309 Cushion Pineapple Royale 226301 Walls Green Almond

IMAGE ABOVE Wallpaper Shalimar 216310 Headboard Baroque Trellis 236359

Cushions Pineapple Royale 226301, Palm Grove 236320 and Shalimar 226325 Curtains Baroque Trellis 236359

IMAGE ABOVE Curtains Protea Flower 236355 Wallpaper Cashmere Paisley 216319 Walls Silverflake Woodwork Silverflake Cushions (from left) Mapperton 236336,
Palm Grove 236320, Protea Flower 236355, Boho Velvet 235260 Sofa Boho 235263
RIGHT HAND IMAGE Curtains Fig Harvest 226326 Sofa Byron Wool 235306 Cushions (from left) Baroque Trellis 236357, Fig Harvest 226326, Boho Velvet 235260