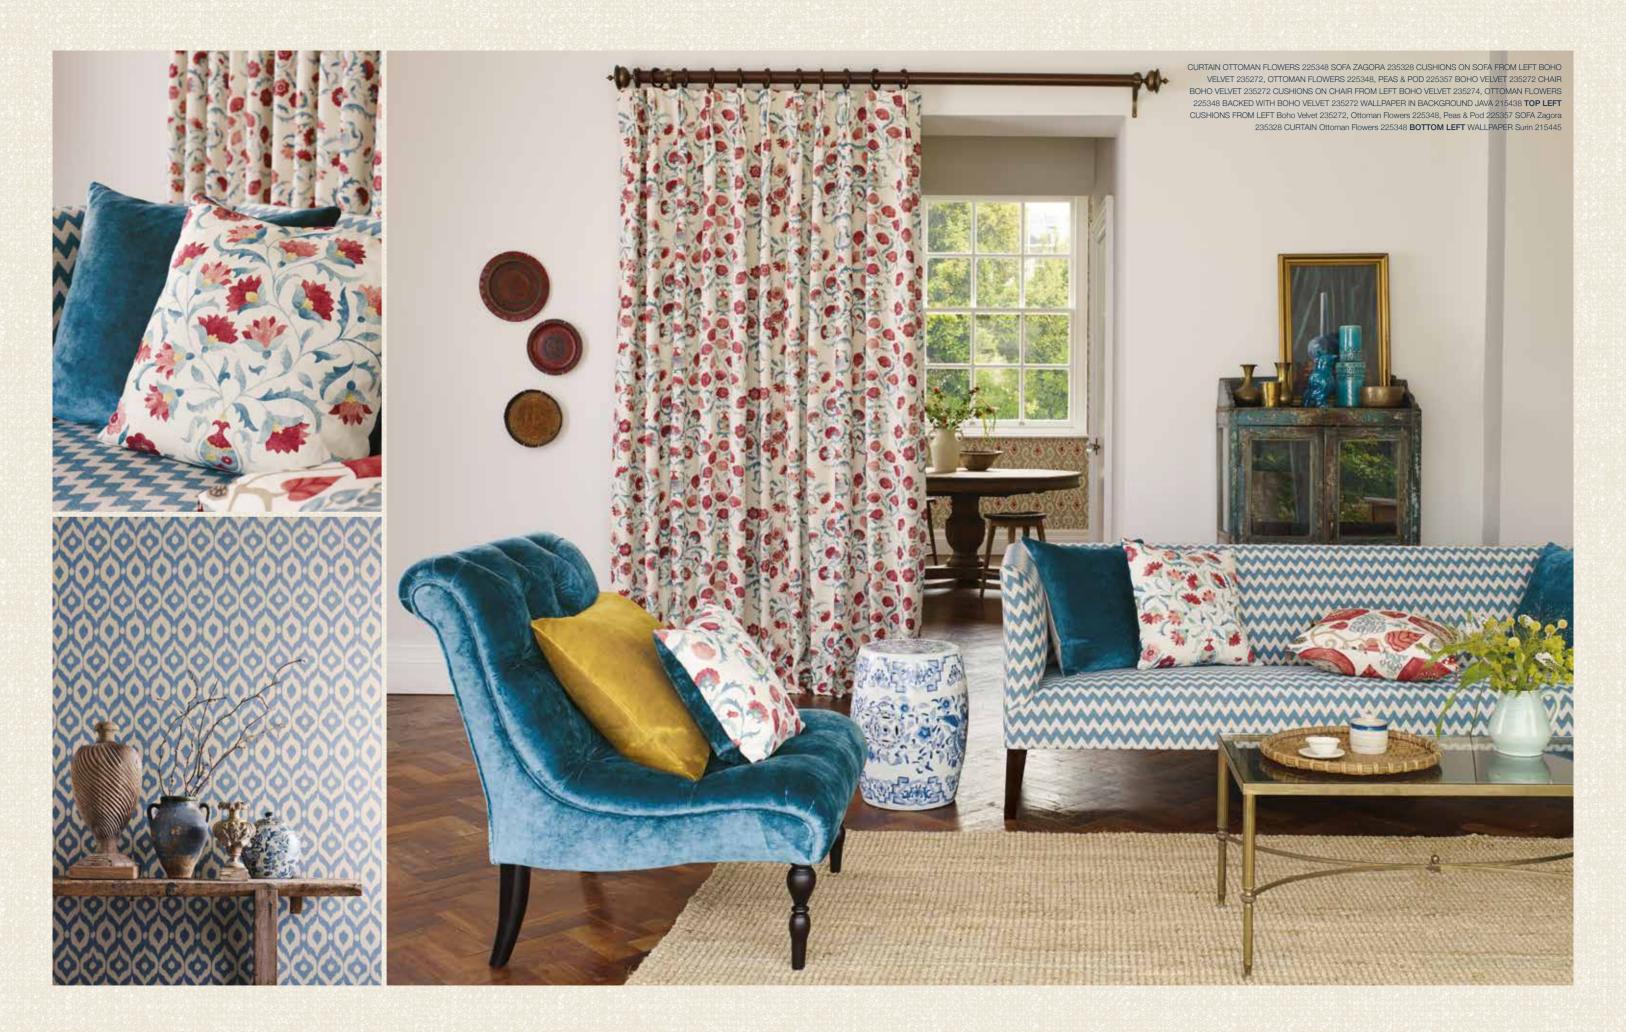

Create a global adventure in your home!

BELOW LEFT CURTAINS Boho Flowers 235244 SOFA Ruskin 231452 CUSHIONS ON SOFA FROM LEFT Ottoman Flowers 225350, Boho Velvet 235271, Boho Flowers 235244, Ottoman Flowers 225350, Bali 231275, Jamila 235247 PAINT Beige Shadow BOTTOM RIGHT CUSHION Boho Flowers 235244 CURTAINS Boho Flowers 235244