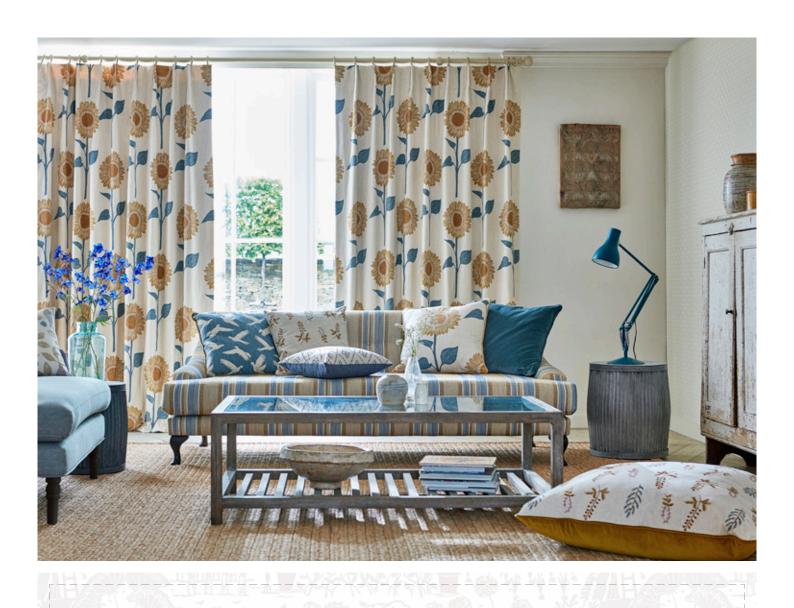

Create a global adventure in your home!

BELOW LEFT CURTAINS Boho Flowers 235244 SOFA Ruskin 231452 CUSHIONS ON SOFA FROM LEFT Ottoman Flowers 225350, Boho Velvet 235271, Boho Flowers 235244, Ottoman Flowers 225350, Bali 231275, Jamila 235247 PAINT Beige Shadow BOTTOM RIGHT CUSHION Boho Flowers 235244 CURTAINS Boho Flowers 235244