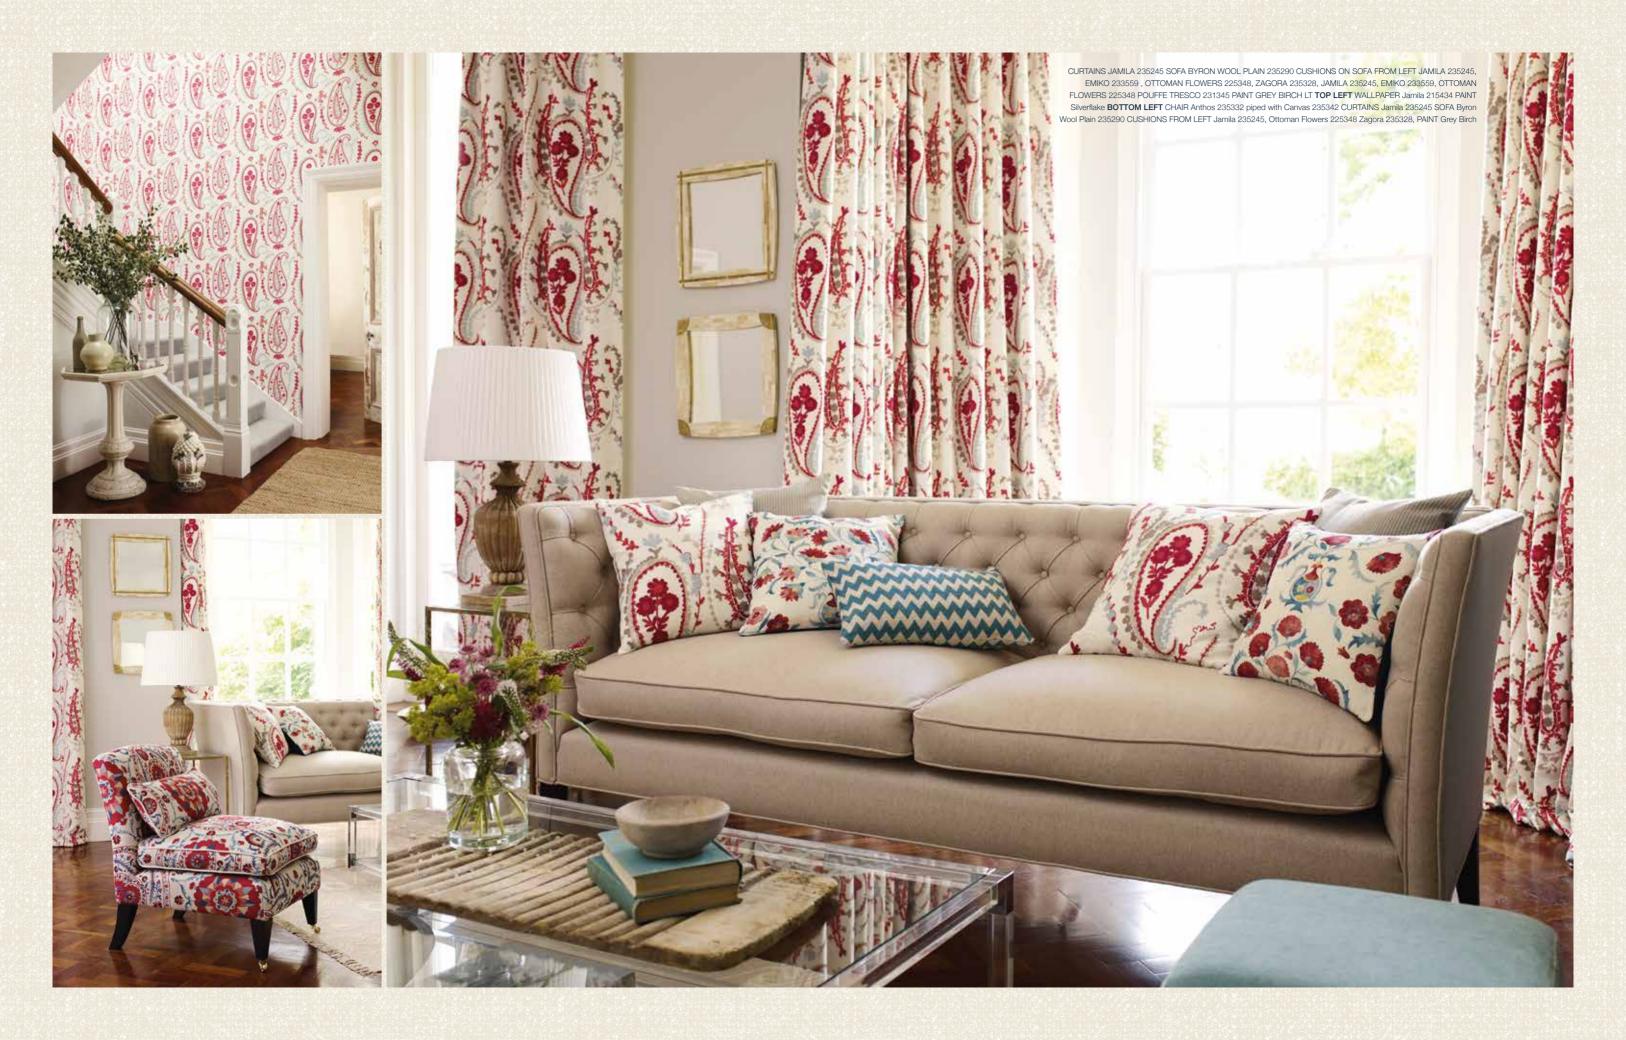

TOP LEFT WALLPAPER Poppy Damask 215429 HEADBOARD Chesiyn 232034 CUSHION Poppy Damask 225343
BED THROW Ottoman Flowers 225349 TOP RIGHT CHAIR BACK Starla 235251 CHAIR FRONT Boho Velvet 235280
PAINT Grey Squirrel WALLPAPER Poppy Damask 215429 BOTTOM LEFT BANNER Anthos 235332 CHAIR Boho Velvet 235272 CUSHION ON CHAIR Anthos 235332 trimmed with a Bobble Fringe 232227 PAINT Chasm
BOTTOM RIGHT CUSHIONS FROM LEFT Zagora 235328, Jamila 235245, Ottoman Flowers 225348, Emiko 233559
CURTAINS Jamila 235245 SOFA Byron Wool Plain 235290 WALLPAPER Zagora 215426