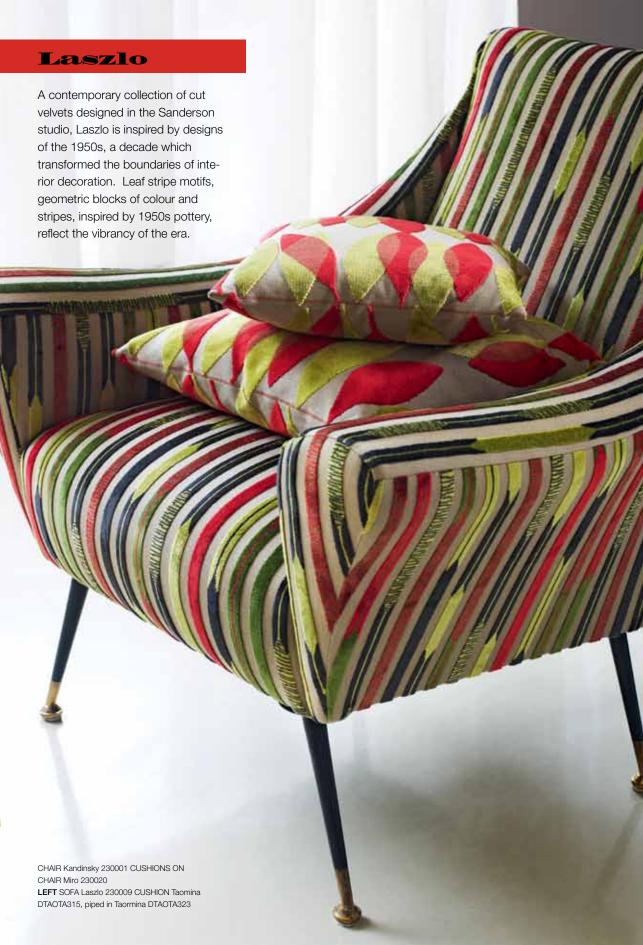

re layered with calming Dove and Duck Egg shades on beautifully light cottons and linens to create a relaxed country feel.

Beautifully crafted on elegantly light cottons and linens, The Potting Room Prints & Embroideries are complemented by the versatile and tactile The Potting Room Weaves. For a perfectly harmonised look within your home, The Potting Room Wallpapers offer a mixture of standard and wide-width wallpapers, perfect for homemakers seeking easy to use decorating schemes.



### RELAXED AND RUSTIC DESIGNS FOR EASY TO USE DECORATING SCHEMES











### CHARMINGLY SIMPLE WITH A HANDCRAFTED LOOK & FEEL











### EASY TO USE DESIGNS THAT ADD A TOUCH OF COUNTRY TO YOUR INTERIOR









### CREATE A RELAXED FEEL AND BRING A TOUCH OF COUNTRY TO YOUR INTERIOR



















A bold and iconic collection of prints, wallpapers, embroideries, weaves and velvets, the 50s Collection celebrates a decade of design which transformed the boundaries of interior decoration.

The Festival of Britain in 1951 took place after a tough post war era, which saw designers starved of commissions and the ration-weary public bored with wartime dreariness and a lack of variety. The optimistic spirit driven by the Festival led the way for new inventiveness, creating a need for a fresh contemporary look.

Suddenly homeowners, especially young people, wanted to be more creative in their interiors. Out went the old dreary and drab furnishings of the past, in came bold bright colours such as vivid pillar-box red, kingfisher blues and acid greens. This new modernist era also brought gre