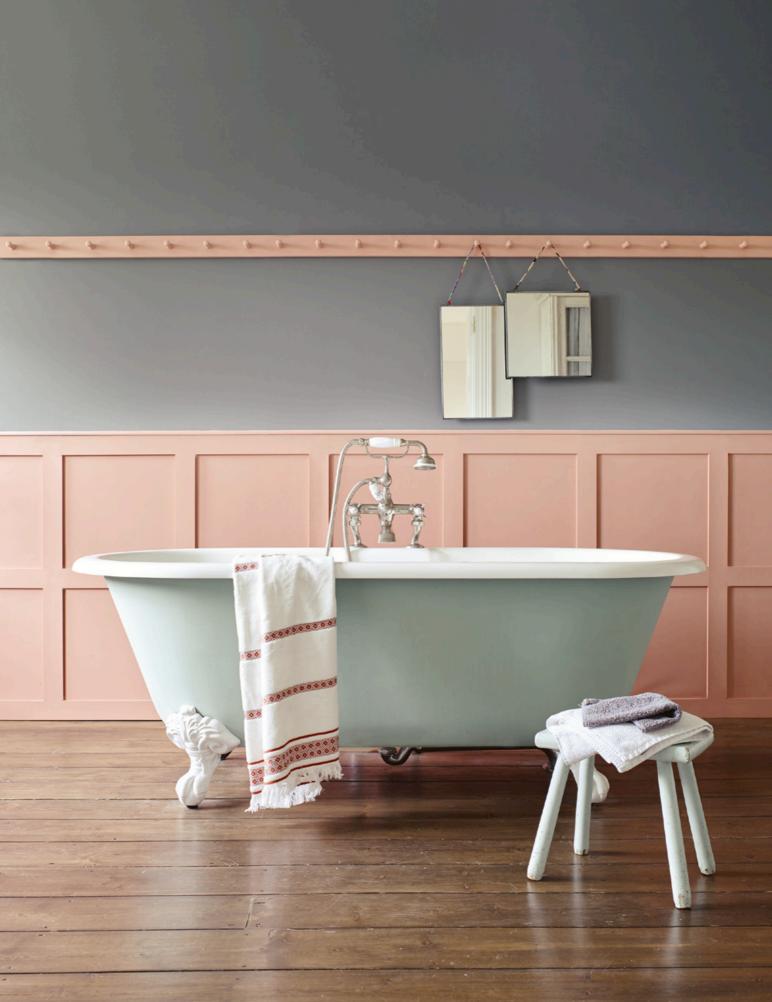

BOTTOM BACK WALL PAINT: English Grey PILLAR PAINT: Kingly Grey

TOP LEFT AND RIGHT A selection of colours from Shades of Sanderson IMAGE ABOVE - BEDROOM WALL PAINT: Scotch Grey, SKIRTING: Coral Shadow, DRESSING ROOM: Coral Shadow RIGHT HAND IMAGE - PAINT ON WALL: Bastille, PAINT ON PANELLING: Coral Shadow.