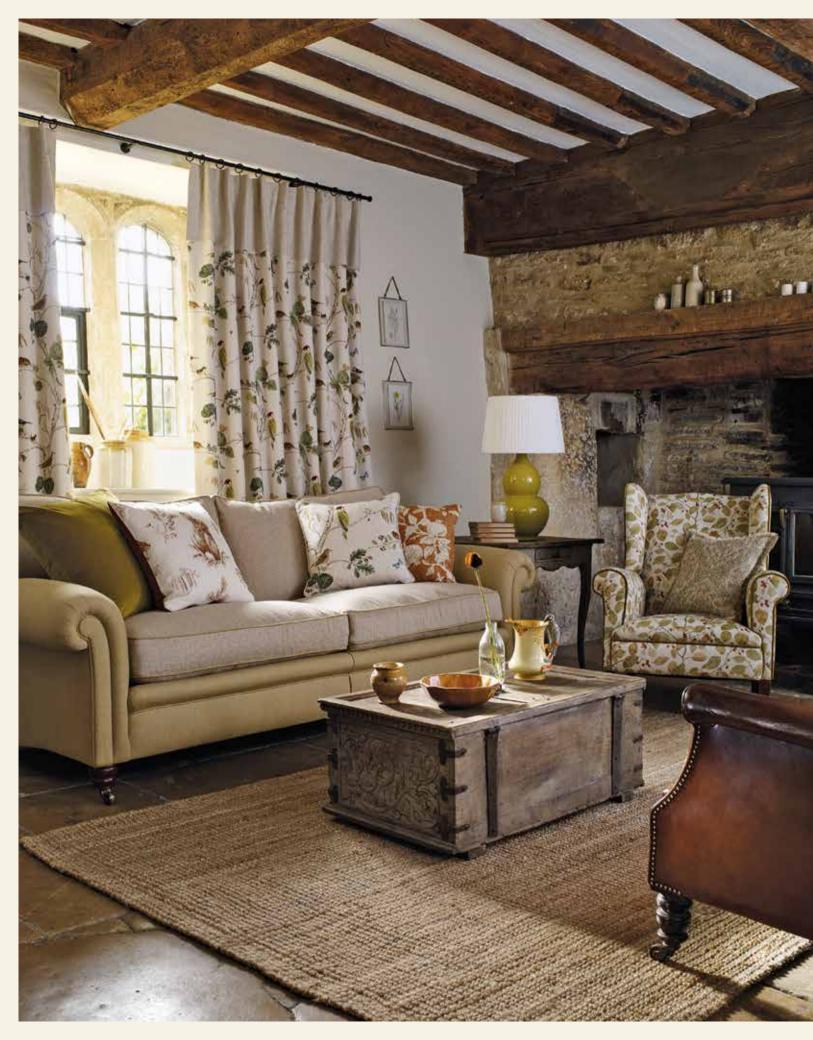

LEFT HAND IMAGE Wallpaper (foreground) Garden Plan 216315 (look through) Fruit Aviary 216311

Armchairs Garden Plan 226309 Cushion Pineapple Royale 226301 Walls Green Almond

IMAGE ABOVE Wallpaper Shalimar 216310 Headboard Baroque Trellis 236359

Cushions Pineapple Royale 226301, Palm Grove 236320 and Shalimar 226325 Curtains Baroque Trellis 236359

IMAGE ABOVE Curtains Protea Flower 236355 Wallpaper Cashmere Paisley 216319 Walls Silverflake Woodwork Silverflake Cushions (from left) Mapperton 236336,
Palm Grove 236320, Protea Flower 236355, Boho Velvet 235260 Sofa Boho 235263
RIGHT HAND IMAGE Curtains Fig Harvest 226326 Sofa Byron Wool 235306 Cushions (from left) Baroque Trellis 236357, Fig Harvest 226326, Boho Velvet 235260