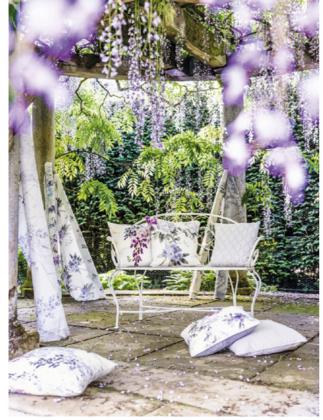

### Dubai Showroom

Tel +971 (0)4 361 9766 Email enquiriesme@walkergreenbank.com

Sanderson's Waterperry collection embodies a relaxed, impressionistic painting style, inspired by the horticultural finesse found in British country gardens.

Capturing the serene nature of these tranquil spaces the Waterperry fabrics and wallpapers display an abundance of breathtaking, spontaneous designs that feature a diverse assortment of flowers, plants and trees.

These beautifully hand drawn and painted designs are complemented by the crisp, fresh patterns of Bay Willow fabrics and three charming plains; Cherwell, Helena and Arley.

A selection of paints from the Shades of Sanderson range are suggested throughout for an effortlessly elegant interior.

FABRICS, WALLPAPERS & PAINT

TOP LEFT IMAGE CUSHIONS: Bay Willow 216116, 236115, Bernwood 235927

> TOP RIGHT IMAGE CUSHION: Delphiniums 226289

BOTTOM LEFT IMAGE

CUSHIONS: (from left on bench) Wisteria Falls 226286, Rhodera 226275, Bernwood 235927 (on floor from front), Wisteria Falls 226286, Rhodera 226275, Helena 236138, ROLLS FROM LEFT: Wisteria Falls 226286, Rhodera 226275