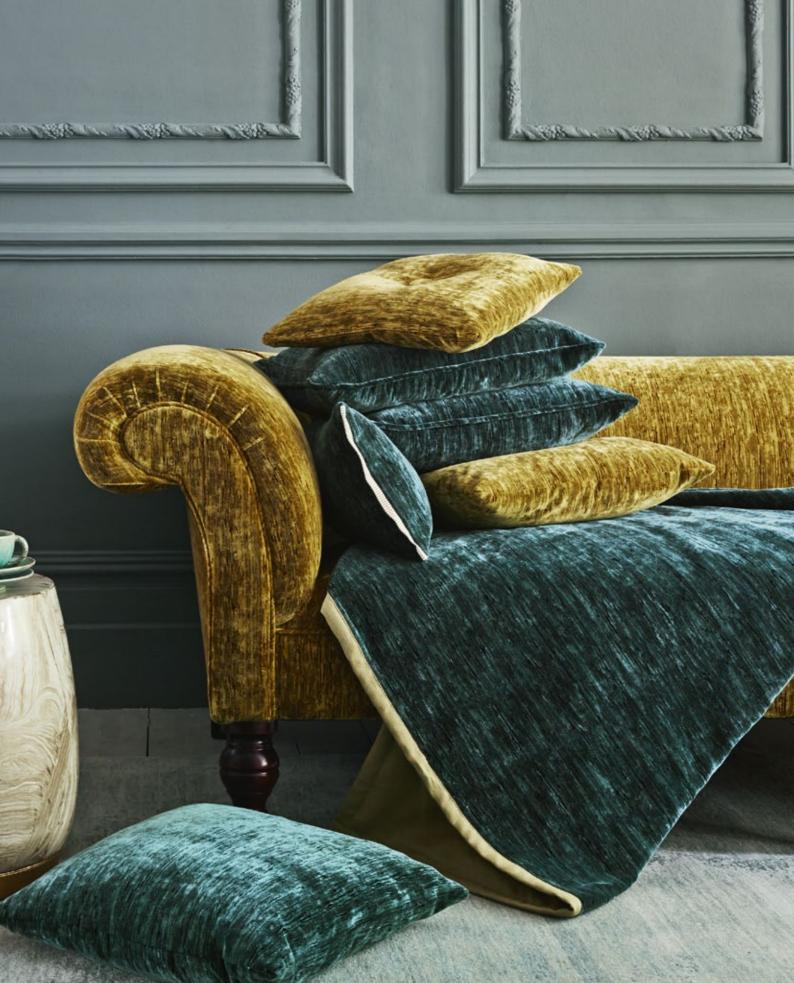

#### THE PRINTS

These magnificent, multi-coloured abstract print designs are printed on a supple linen/viscose quality which is suitable for both upholstery and curtains.

ABOVE CHAIR Eleni 222947 CUSHIONS FROM FRONT Thea 232991, Sparkle Coral 232983 CURTAINS Simi 222950 WALLS Oriental Pearl 56 RUG Sanderson Simi RIGHT CURTAINS Simi 222950 CHAIR Eleni 222947 SOFA Icaria 232923 CUSHIONS FROM LEFT circular cushion Icaria 232921 with sides and button in Icaria 232923, Eleni 222947, Sparkle Coral 232985, Simi 222950, Icaria 232921, Simi 222950, Icaria 232921 CUSHION ON CHAIR Sparkle Coral 232983 RUG Sanderson Simi WALLS Oriental Pearl 56