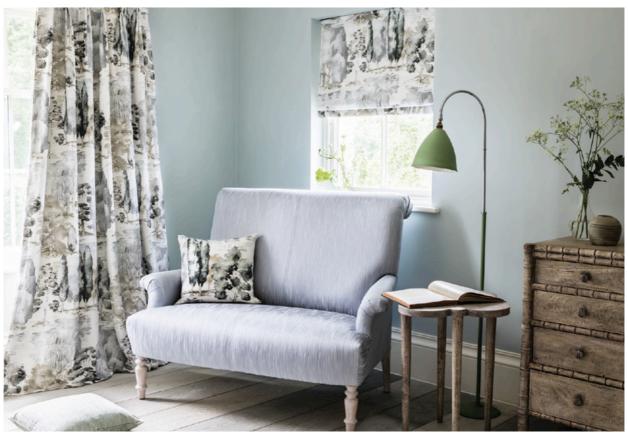

RIGHT CUSHION Meadow Grasses 235605 BELOW BLIND & CUSHION Harebells & Violets 225519 PAINT Quill

LEFT CURTAIN WISTERIA & BUTTERFLY 225527 AND BUTTERFLY VOILE 225512 WALLPAPER MEADOW GRASSES 215693 CUSHIONS ON BED (FROM BACK) Chino 243776, Wisteria & Butterfly 225527, CUSHION AT FRONT Harebells & Violet 225519 CUSHION ON CHEST Wisteria & Butterfly 225527 HEADBOARD MAER 235662 ABOVE CURTAIN Meadow Grasses 235605