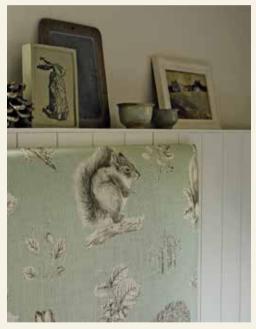

ABOVE WALLPAPER Chestnut Tree 215708 SOFA Ruskin 231452 CHAIR Ruskin 231452 CUSHION ON CHAIR
Heather 233545 CUSHIONS ON SOFA FROM LEFT Rona 231363, Chestnut Tree 225513

LEFT HEADBOARD Squirrel & Hedgehog 225522 CUSHIONS BACK TO FRONT ON LEFT HAND BED, Chino 243776, Woodland Berries 225529 THROW Langtry 233258 CUSHIONS BACK TO FRONT ON RIGHT HAND BED Langtry 233258, Woodland Berries 225529 THROW Langtry 233258 CUSHION ON CHEST Rona 231363 CUSHION ON CHAIR Squirrel & Hedgehog 225522 ROMAN BLIND Woodland Berries 225529

ABOVE CURTAIN & CUSHION Butterfly Embroidery 235600 WALLPAPER Woodland Chorus 215704 TOP RIGHT HEADBOARD Squirrel & Hedgehog 225522 CUSHIONS BACK TO FRONT Langtry 233258, Squirrel & Hedgehog 225522, Woodland Berries 225529 BOTTOM LEFT HEADBOARD Squirrel & Hedgehog 225522