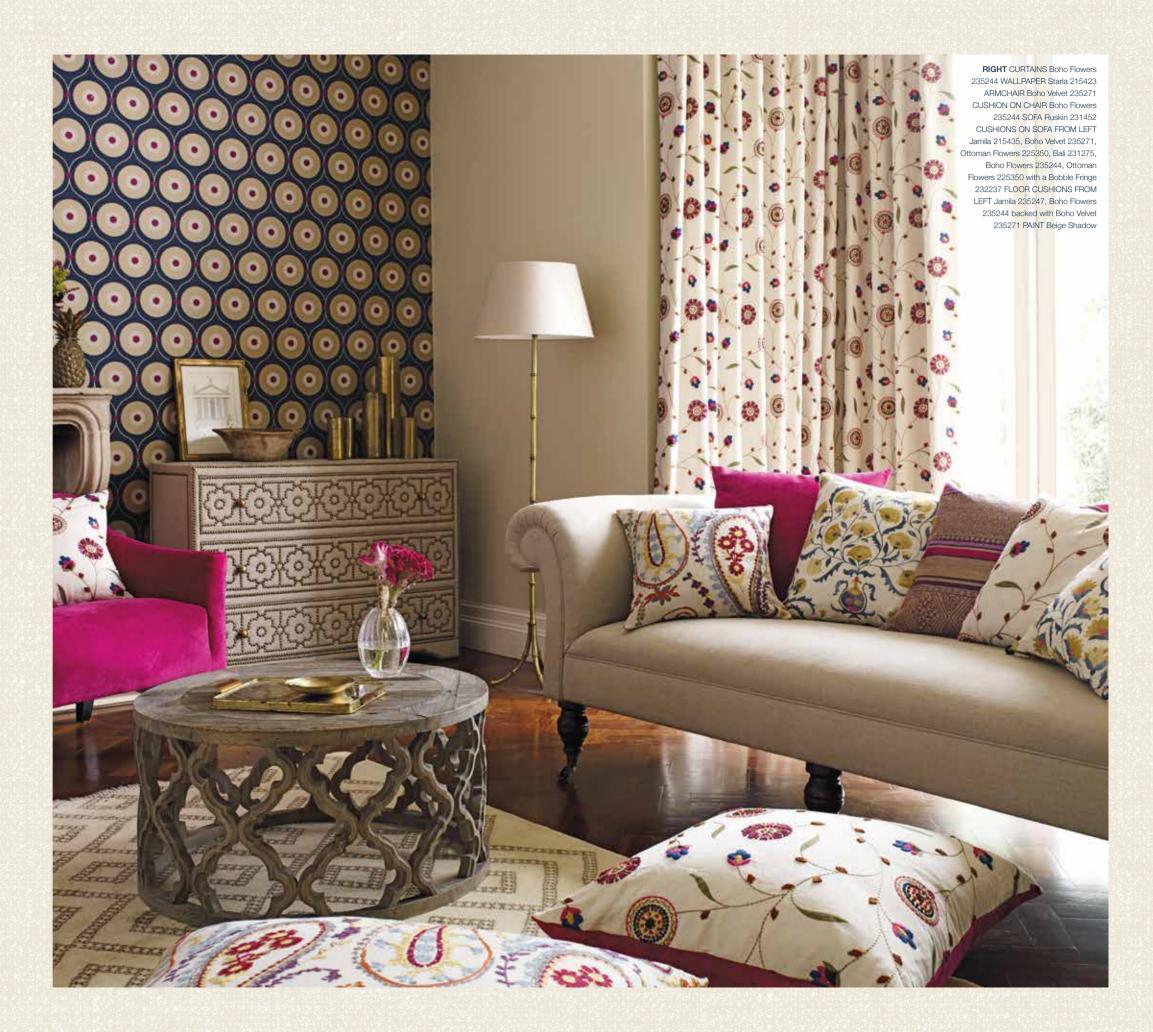

Create a global adventure in your home!

BELOW LEFT CURTAINS Boho Flowers 235244 SOFA Ruskin 231452 CUSHIONS ON SOFA FROM LEFT Ottoman Flowers 225350, Boho Velvet 235271, Boho Flowers 235244, Ottoman Flowers 225350, Bali 231275, Jamila 235247 PAINT Beige Shadow BOTTOM RIGHT CUSHION Boho Flowers 235244 CURTAINS Boho Flowers 235244