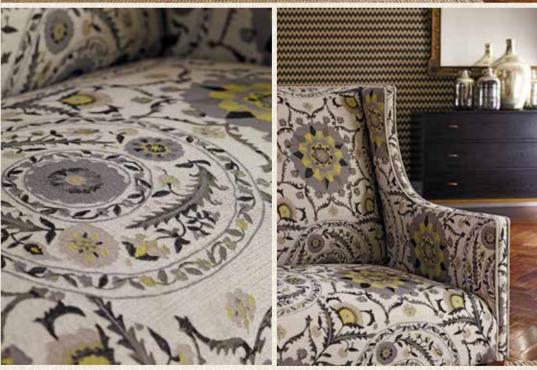

LEFT WALLPAPER Java 215438 PAINT Boulder White TOP SOFA Anthos 235330 piped with Carvas 235341 CUSHION Zagora 235324 WALLPAPER Zagora 215424 PAINT Muscovy WOODWORK Silverflake ABOVE LEFT SOFA Anthos 235330 ABOVE RIGHT SOFA Anthos 235330 piped with Carvas 235341 WALLPAPER Zagora 215424