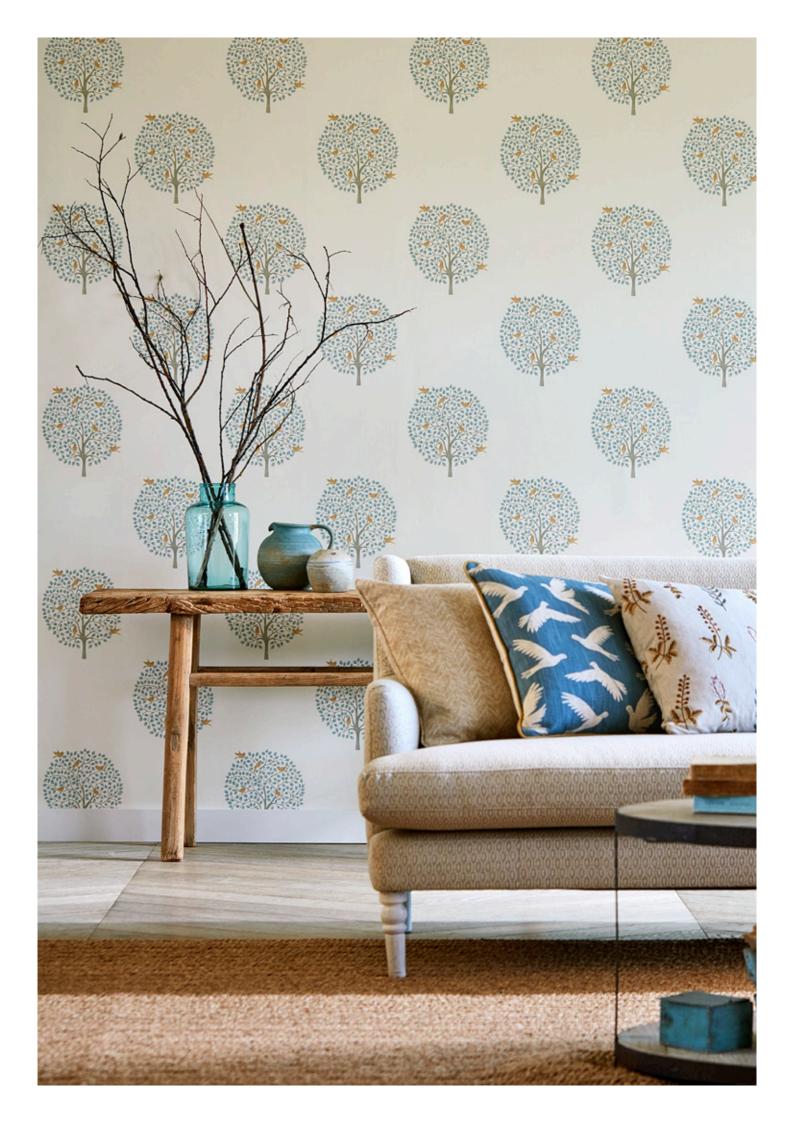

## Sojourn

SOJOURN FABRICS, WEAVES & WALLPAPERS, BOHO VELVETS, BYRON WOOL PLAINS

Inspired by a love of global textile patterns and the treasured objects we bring back from far flung places, Sanderson's Sojourn range evokes the spirit of bohemia and adventurous travel, in a very English way. This creates a fresh approach to decorating, where graphic elements are juxtaposed with softer more organic forms and tribal patterns.

The collection is a feast of fabrics, including prints and embroideries, kilims and suzanis, Paisley crewel-work, velvets and wools all complemented by sophisticated wallpapers.

The dynamic colour palette ranges from vibrant magenta to rich russets, teal and indigo through earth tones and neutrals. The result is a bold and vibrant collection that picks up on the trend for mixing pattern, texture and colour.

LEFT WALLPAPER Java 215438 PAINT Boulder White TOP SOFA Anthos 235330 piped with Carvas 235341 CUSHION Zagora 235324 WALLPAPER Zagora 215424 PAINT Muscovy WOODWORK Silverflake ABOVE LEFT SOFA Anthos 235330 ABOVE RIGHT SOFA Anthos 235330 piped with Carvas 235341 WALLPAPER Zagora 215424