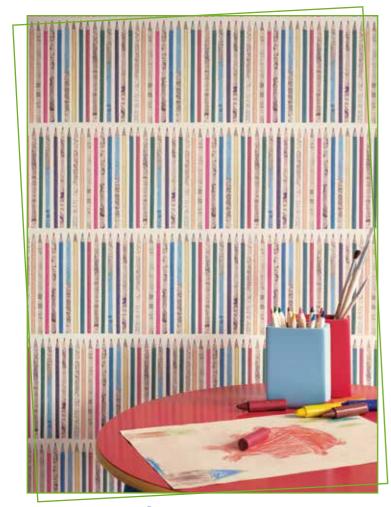

BELOW WALLPAPER: Scribbler 214033 RIGHT WALLPAPER: Treasure Map 214040 BUNTING (made from a selection of): Rye 233882, Treasure Map 223413, Rye 233878, Appledore 233893 seaton 233864, BLIND: Treasure Map 223914 PAINT: Cadet Bive DUFFEL BAG: 223913 trimmed with Ruskin DRUSRU321 PILLOW: Chino 243791 backed with Seaton 233863 auILTON BED (Clockwise from top left): Appledore 233893 Treasure Map 223913, Seaton 233863, Treasure Map 223914, Seaton 233863, Treasure Map 223918 RUG: Ceyjon Charcoal/Indigo CUSHION ON RUG: Rye 233882 and Seaton 233864 backed with Appledore 233886