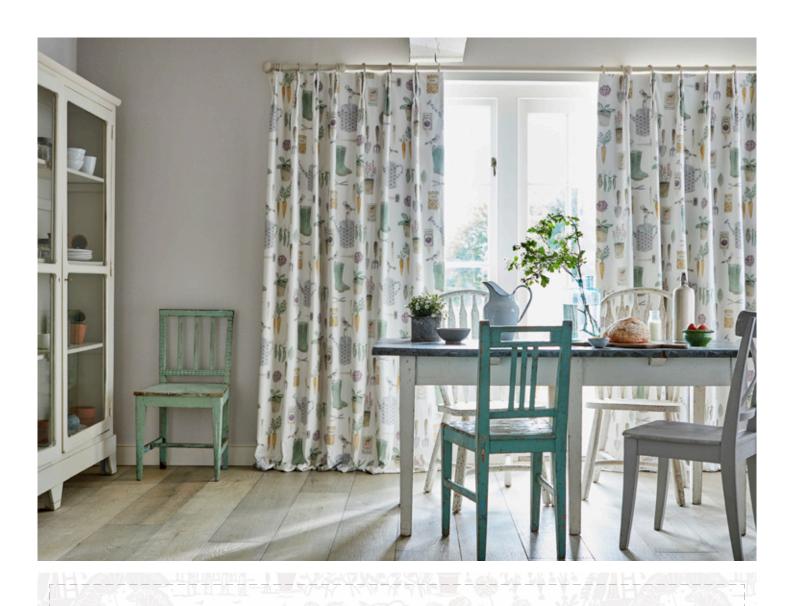

### THE POTTING ROOM

Homegrown in the Sanderson Studio, The Potting Room collection from Sanderson HOME celebrates the British love of kitchen gardens and rustic allotments with a charming, hand-crafted relaxed country feel.

Inspired by country farmer's markets, natural wildflower gardens and the humble garden shed, each design has been hand-drawn or created with hand-printed techniques in a delightful Potting Shed colour palette. Rich tones of Brick, Barley and Fig are layered with calming Dove and Duck Egg shades on beautifully light cottons and linens to create a relaxed country feel.

Beautifully crafted on elegantly light cottons and linens, The Potting Room Prints & Embroideries are complemented by the versatile and tactile The Potting Room Weaves. For a perfectly harmonised look within your home, The Potting Room Wallpapers offer a mixture of standard and wide-width wallpapers, perfect for homemakers seeking easy to use decorating schemes.