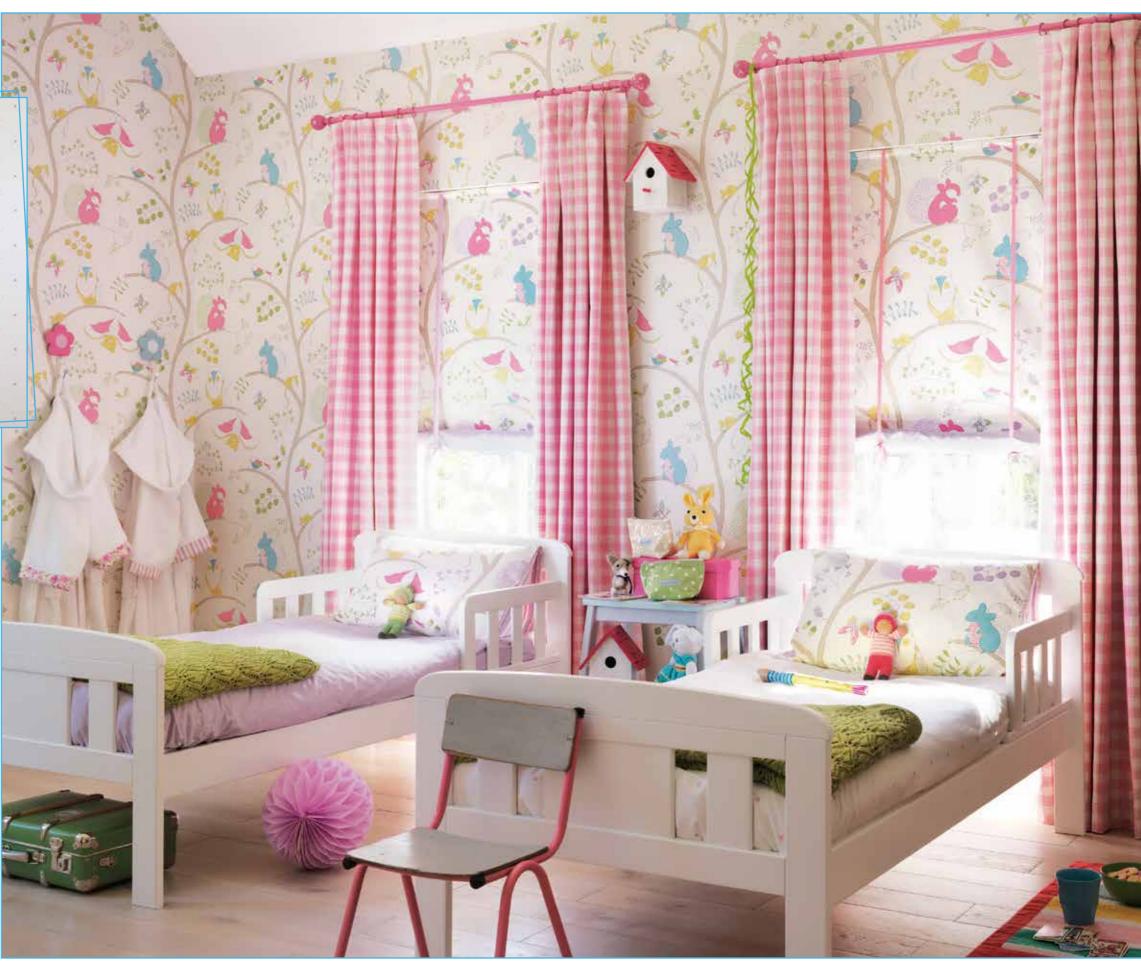

ABOVE WALLPAPER Chestnut Tree 215708 SOFA Ruskin 231452 CHAIR Ruskin 231452 CUSHION ON CHAIR
Heather 233545 CUSHIONS ON SOFA FROM LEFT Rona 231363, Chestnut Tree 225513

LEFT HEADBOARD Squirrel & Hedgehog 225522 CUSHIONS BACK TO FRONT ON LEFT HAND BED, Chino 243776, Woodland Berries 225529 THROW Langtry 233258 CUSHIONS BACK TO FRONT ON RIGHT HAND BED Langtry 233258, Woodland Berries 225529 THROW Langtry 233258 CUSHION ON CHEST Rona 231363 CUSHION ON CHAIR Squirrel & Hedgehog 225522 ROMAN BLIND Woodland Berries 225529

ABOVE CURTAIN & CUSHION Butterfly Embroidery 235600 WALLPAPER Woodland Chorus 215704 TOP RIGHT HEADBOARD Squirrel & Hedgehog 225522 CUSHIONS BACK TO FRONT Langtry 233258, Squirrel & Hedgehog 225522, Woodland Berries 225529 BOTTOM LEFT HEADBOARD Squirrel & Hedgehog 225522