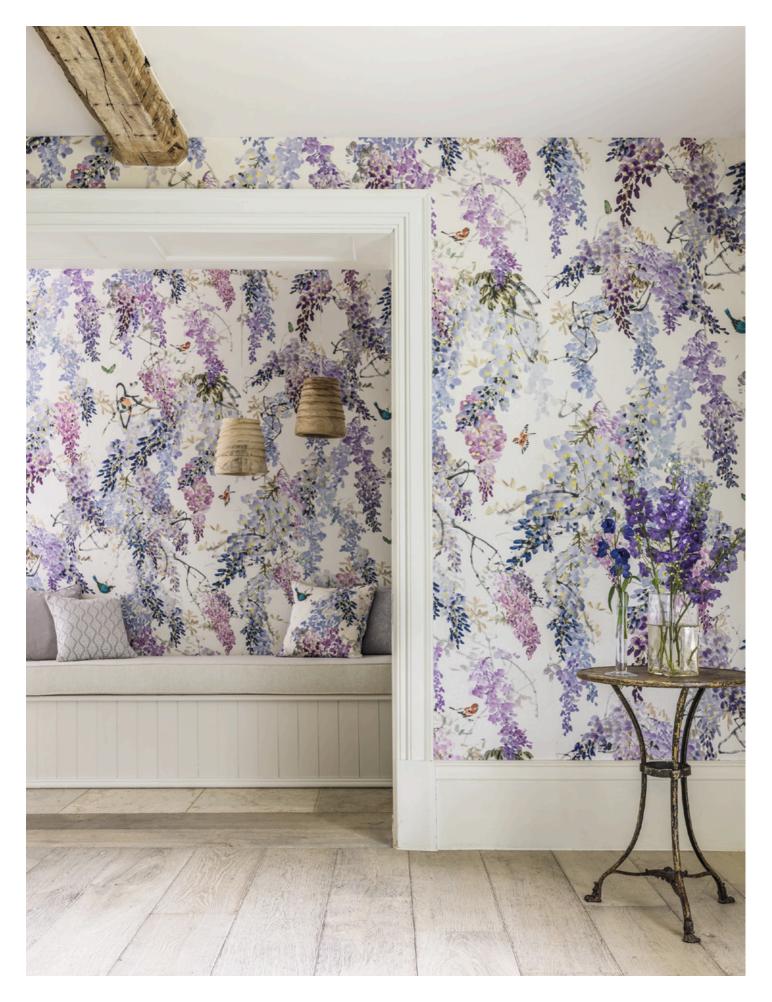

RIGHT HAND IMAGE WALLPAPER: Waterperry 216283 CUSHION: Waterperry 226268

LEFT HAND IMAGE
CURTAIN: Rosa 226263 WALLPAPER: Rosa 216279
CUSHIONS LEFT TO RIGHT:
Boho Velvet 235265, Cherwell 235998, 235941,
Rosa 226263, Waterperry 226268
CUSHIONS AT FRONT: Rosa 226263
CUSHIONS AT BACK: Ruskin 231452
HEADBOARD: Maer 235662