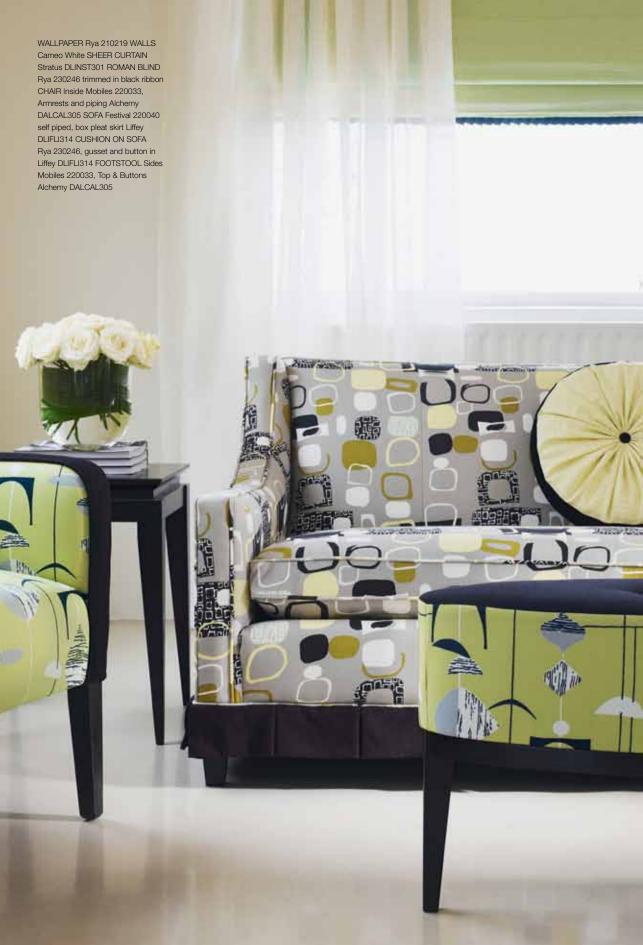

The Sanderson 50s collection combines original 1950s designs from the Sanderson archive with patterns from contemporary artists who have taken inspiration from this era.

LEFT WALLPAPER Atomic 210236 RIGHT WALLPAPER Miro 210228 DRESS Mobiles 220033 waistband Lyric DLYRLY380