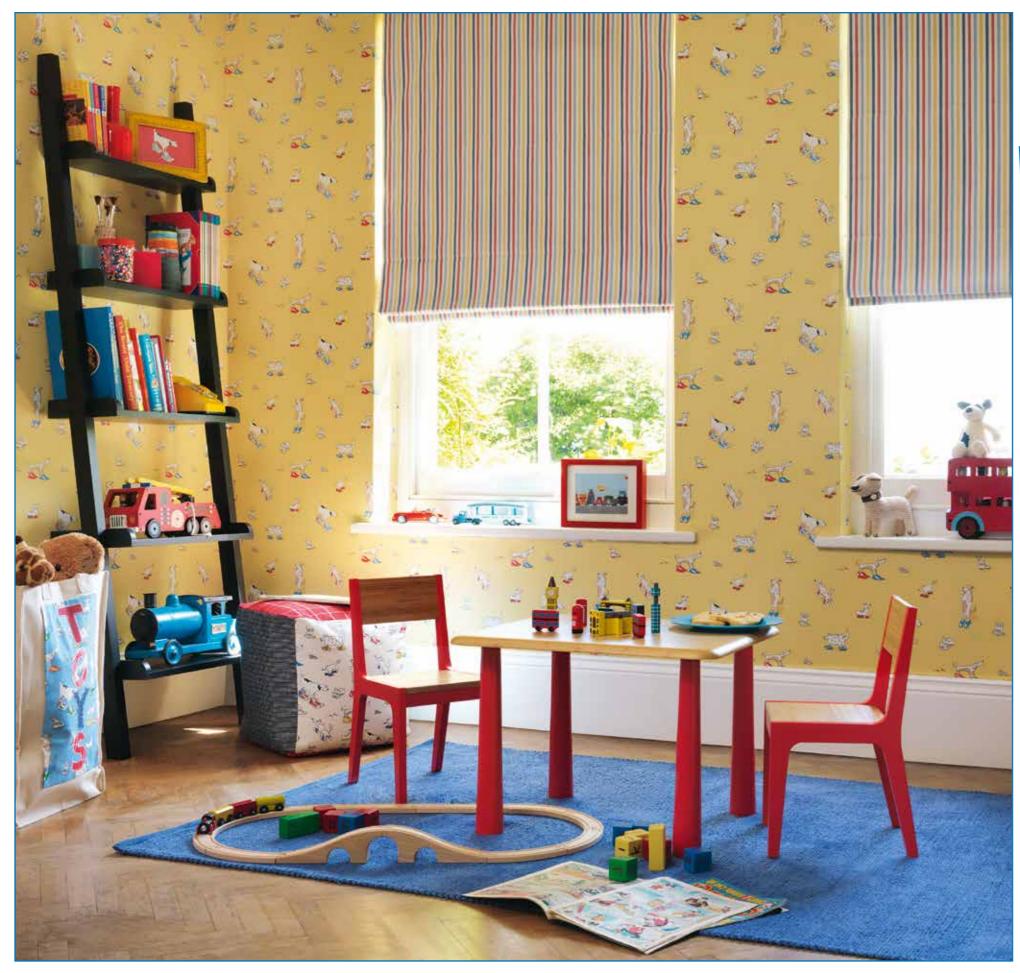

Little Sanderson

ABRACAZ00

Decorating is child's play with Little Sanderson!

Through the eyes of children, the Sanderson stylists have created imaginative and playful settings, full of magic. Enter into the make believe worlds of pirate Treasure Maps and the fantasy lands of FAIRY CASTLES, or learn by play with the fun but educational ALPHABET 200. The spectrum of designs within the first Little Sanderson collection, ABRACAZOO, beautifully illustrates the imaginary worlds of children. The collection ranges from classic themes to more quirky, contemporary imagery; choose from the animated DOGS IN CLOGS, or the vintage TWO BY TWO. With further designs depicting pastimes and playthings, the collection is aimed at the nursery to early school years.

The bright and fresh BRAMLEY CHECKS are the perfect complement to these joyful designs.

All prints and wallpapers are printed in the UK.

LEFT CURTAINS: Alphabet 200 233924 ABOVE QUILT: Alphabet 200: 223910 edged in Whitby 233853 RIGHT WALL-PAPER: Alphabet 200 214026 PAINT ON WALL: CAThedral Blue SKIRTING: Silverflake WALL-PAPER ON CHEST OF DRAWERS: Alphabet 200 214026 QUILT ON COT: Alphabet 200 223910 edged in Whitby 233853 BOLSTER CUSHION IN COT: Whitby 233853 With ends in Rye 233878 CUSHION ON FLOOR: Whitby 233853 With centre panel in Alphabet 200 223912 BUMPER IN COT: Rye 233878 With ties in Whitby 233853 CHAIR: Carmen Lt CUSHION ON CHAIR: Alphabet 200 223910