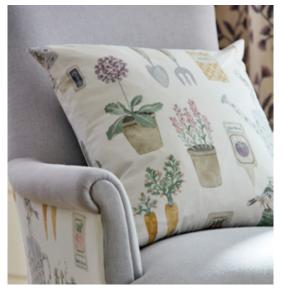

### THE POTTING ROOM

Homegrown in the Sanderson Studio, The Potting Room collection from Sanderson HOME celebrates the British love of kitchen gardens and rustic allotments with a charming, hand-crafted relaxed country feel.

Inspired by country farmer's markets, natural wildflower gardens and the humble garden shed, each design has been hand-drawn or created with hand-printed techniques in a delightful Potting Shed colour palette. Rich tones of Brick, Barley and Fig are layered with calming Dove and Duck Egg shades on beautifully light cottons and linens to create a relaxed country feel.

Beautifully crafted on elegantly light cottons and linens, The Potting Room Prints & Embroideries are complemented by the versatile and tactile The Potting Room Weaves. For a perfectly harmonised look within your home, The Potting Room Wallpapers offer a mixture of standard and wide-width wallpapers, perfect for homemakers seeking easy to use decorating schemes.