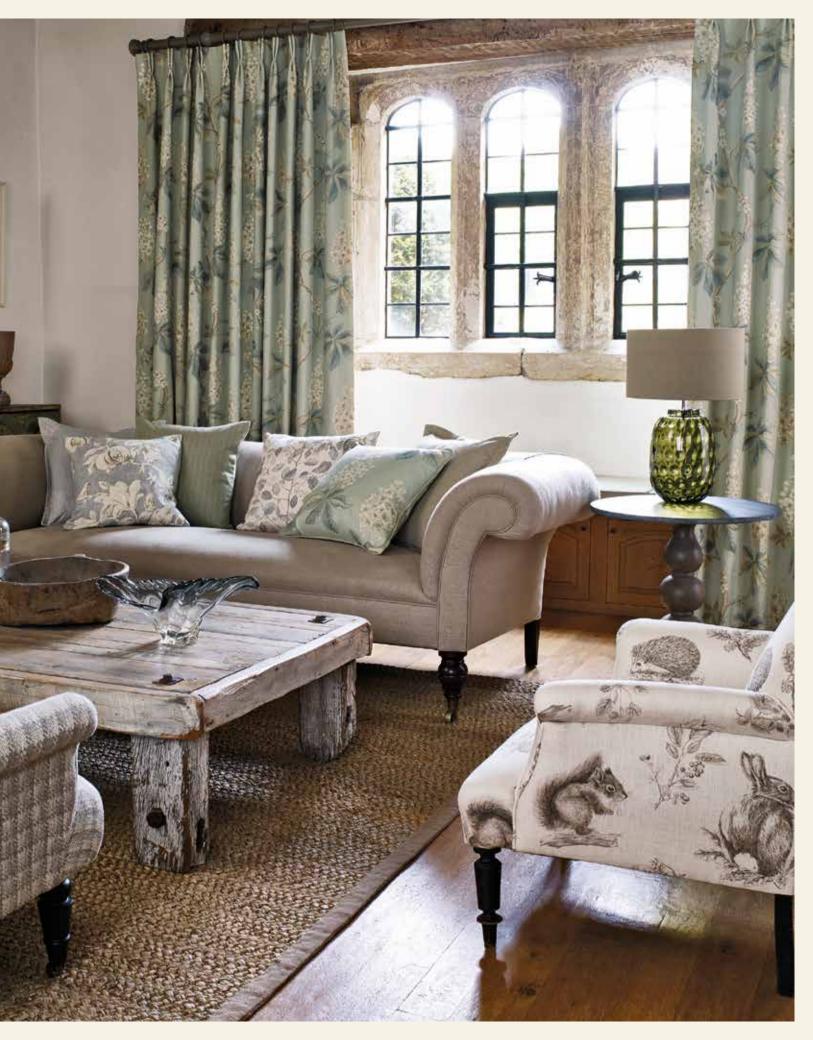

LEFT HAND IMAGE Wallpaper (foreground) Garden Plan 216315 (look through) Fruit Aviary 216311

Armchairs Garden Plan 226309 Cushion Pineapple Royale 226301 Walls Green Almond

IMAGE ABOVE Wallpaper Shalimar 216310 Headboard Baroque Trellis 236359

Cushions Pineapple Royale 226301, Palm Grove 236320 and Shalimar 226325 Curtains Baroque Trellis 236359

IMAGE ABOVE Curtains Protea Flower 236355 Wallpaper Cashmere Paisley 216319 Walls Silverflake Woodwork Silverflake Cushions (from left) Mapperton 236336,
Palm Grove 236320, Protea Flower 236355, Boho Velvet 235260 Sofa Boho 235263
RIGHT HAND IMAGE Curtains Fig Harvest 226326 Sofa Byron Wool 235306 Cushions (from left) Baroque Trellis 236357, Fig Harvest 226326, Boho Velvet 235260