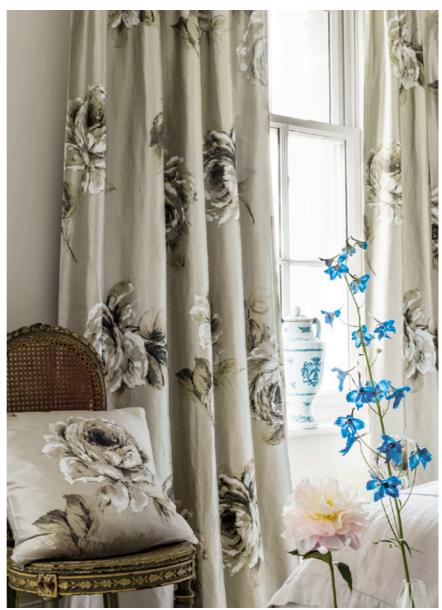

LEFT HAND IMAGE Wallpaper (foreground) Garden Plan 216315 (look through) Fruit Aviary 216311

Armchairs Garden Plan 226309 Cushion Pineapple Royale 226301 Walls Green Almond

IMAGE ABOVE Wallpaper Shalimar 216310 Headboard Baroque Trellis 236359

Cushions Pineapple Royale 226301, Palm Grove 236320 and Shalimar 226325 Curtains Baroque Trellis 236359

IMAGE ABOVE Curtains Protea Flower 236355 Wallpaper Cashmere Paisley 216319 Walls Silverflake Woodwork Silverflake Cushions (from left) Mapperton 236336,
Palm Grove 236320, Protea Flower 236355, Boho Velvet 235260 Sofa Boho 235263
RIGHT HAND IMAGE Curtains Fig Harvest 226326 Sofa Byron Wool 235306 Cushions (from left) Baroque Trellis 236357, Fig Harvest 226326, Boho Velvet 235260