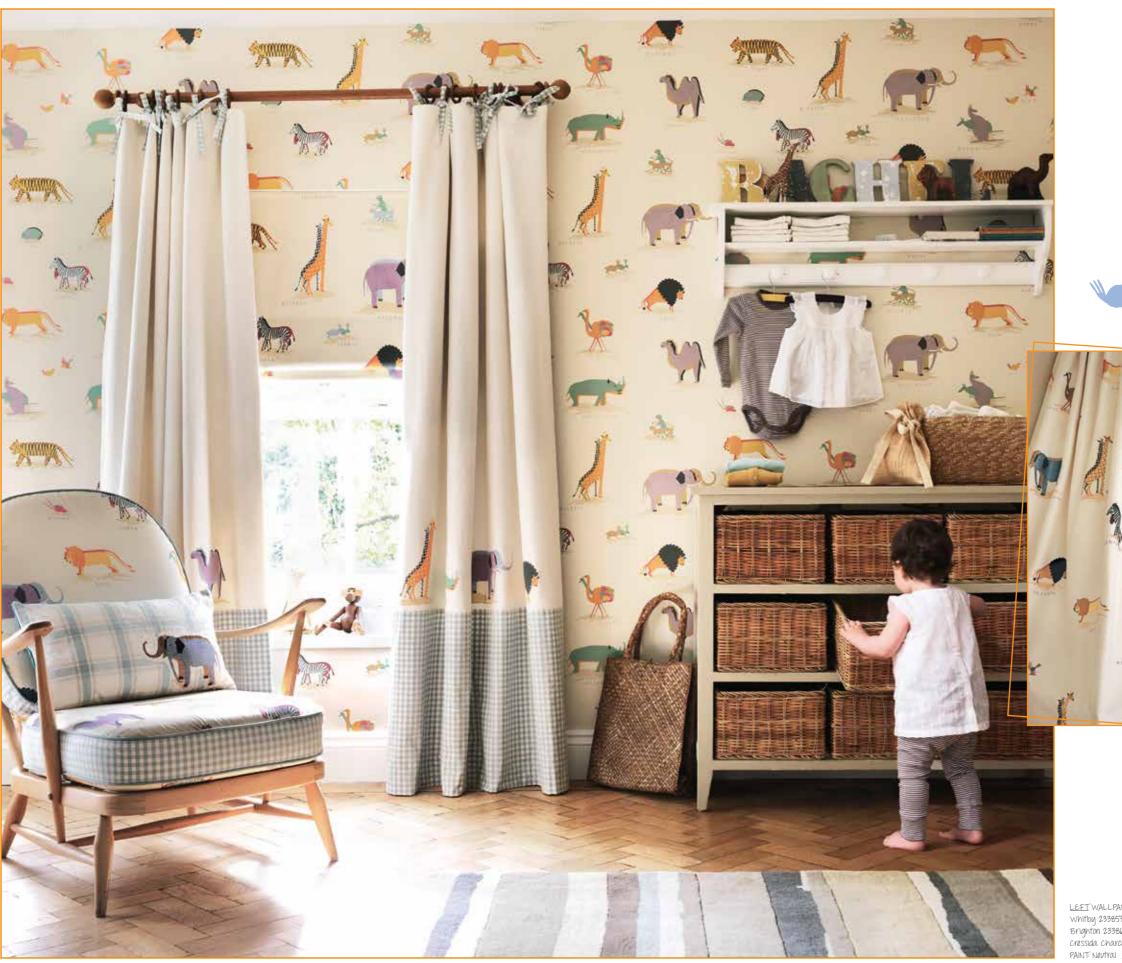

TWO BY TWO

zebra

LEET WALLPAPER: TWO by TWO 214043 CURTAINS: Deben 232693 With Whitby 233857 appliqué animals from TWO by TWO 223901 CUSHION ON CHAIR: Brighton 233869 With appliqué elephants from TWO by TWO 233927 RUG: Cressida Charcoal/Linen PAINT: Neutral <u>ABOVE</u> CANOPY: TWO by TWO 233927 PAINT: Neutral <u>ABOVE</u> TWO by TWO 233901 With Whitby 233857