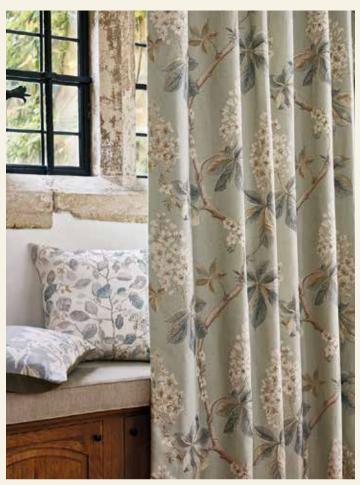

LEFT HAND IMAGE Wallpaper (foreground) Garden Plan 216315 (look through) Fruit Aviary 216311

Armchairs Garden Plan 226309 Cushion Pineapple Royale 226301 Walls Green Almond

IMAGE ABOVE Wallpaper Shalimar 216310 Headboard Baroque Trellis 236359

Cushions Pineapple Royale 226301, Palm Grove 236320 and Shalimar 226325 Curtains Baroque Trellis 236359

IMAGE ABOVE Curtains Protea Flower 236355 Wallpaper Cashmere Paisley 216319 Walls Silverflake Woodwork Silverflake Cushions (from left) Mapperton 236336,
Palm Grove 236320, Protea Flower 236355, Boho Velvet 235260 Sofa Boho 235263
RIGHT HAND IMAGE Curtains Fig Harvest 226326 Sofa Byron Wool 235306 Cushions (from left) Baroque Trellis 236357, Fig Harvest 226326, Boho Velvet 235260