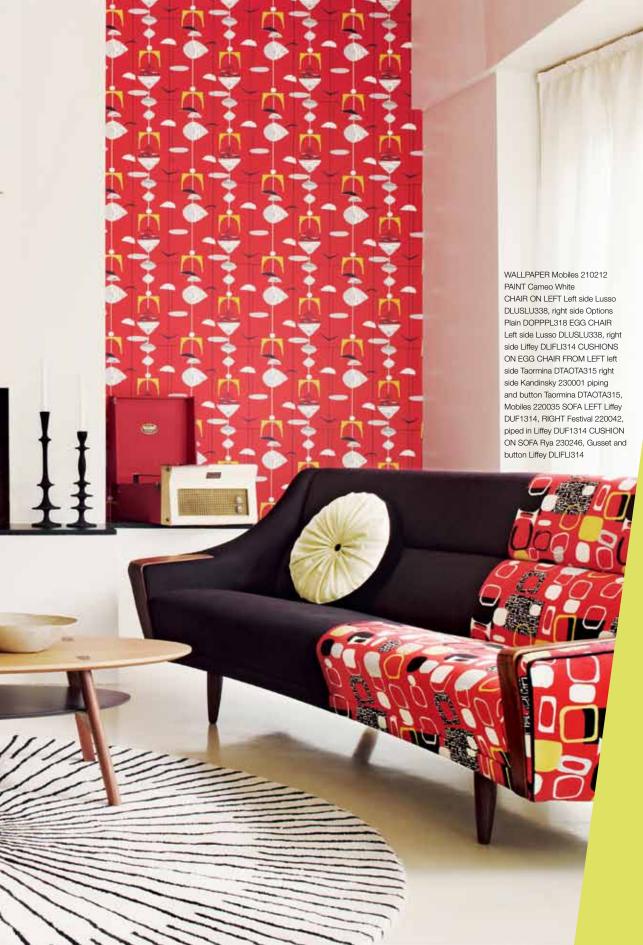

The Sanderson 50s collection combines original 1950s designs from the Sanderson archive with patterns from contemporary artists who have taken inspiration from this era.

LEFT WALLPAPER Atomic 210236 RIGHT WALLPAPER Miro 210228 DRESS Mobiles 220033 waistband Lyric DLYRLY380