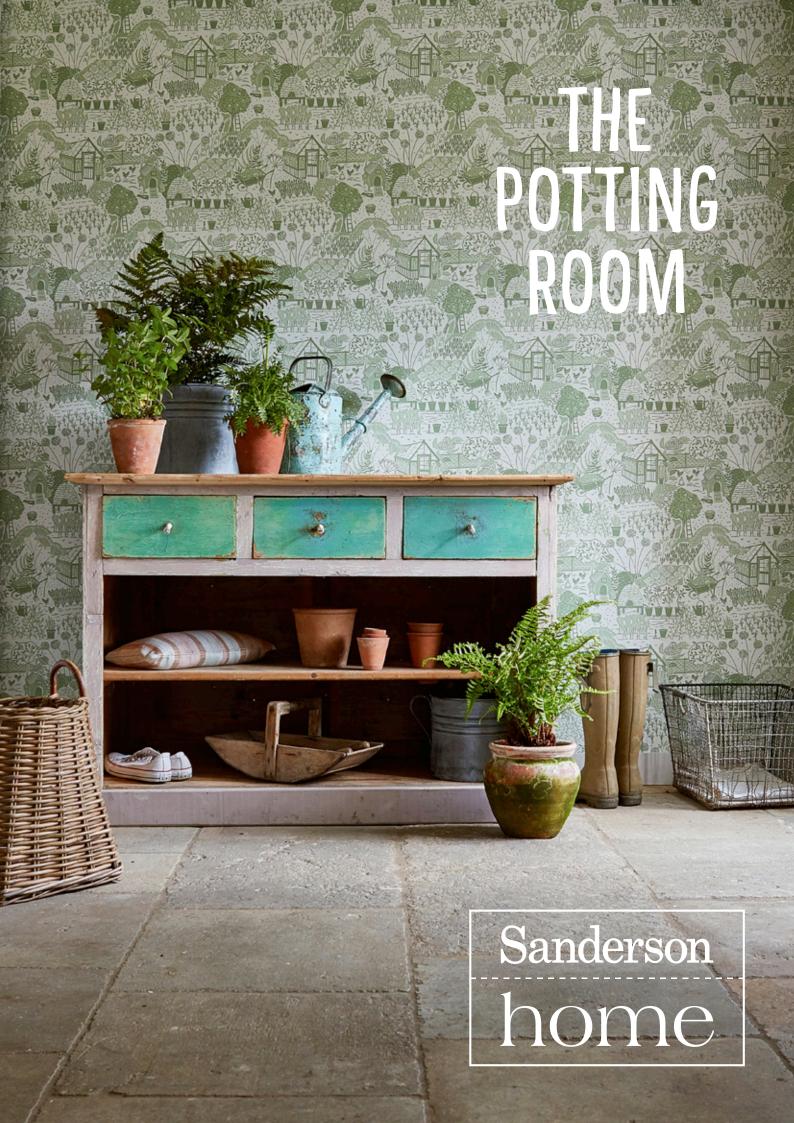

### THE POTTING ROOM

Homegrown in the Sanderson Studio, The Potting Room collection from Sanderson HOME celebrates the British love of kitchen gardens and rustic allotments with a charming, hand-crafted relaxed country feel.

Inspired by country farmer's markets, natural wildflower gardens and the humble garden shed, each design has been hand-drawn or created with hand-printed techniques in a delightful Potting Shed colour palette. Rich tones of Brick, Barley and Fig are layered with calming Dove and Duck Egg shades on beautifully light cottons and linens to create a relaxed country feel.