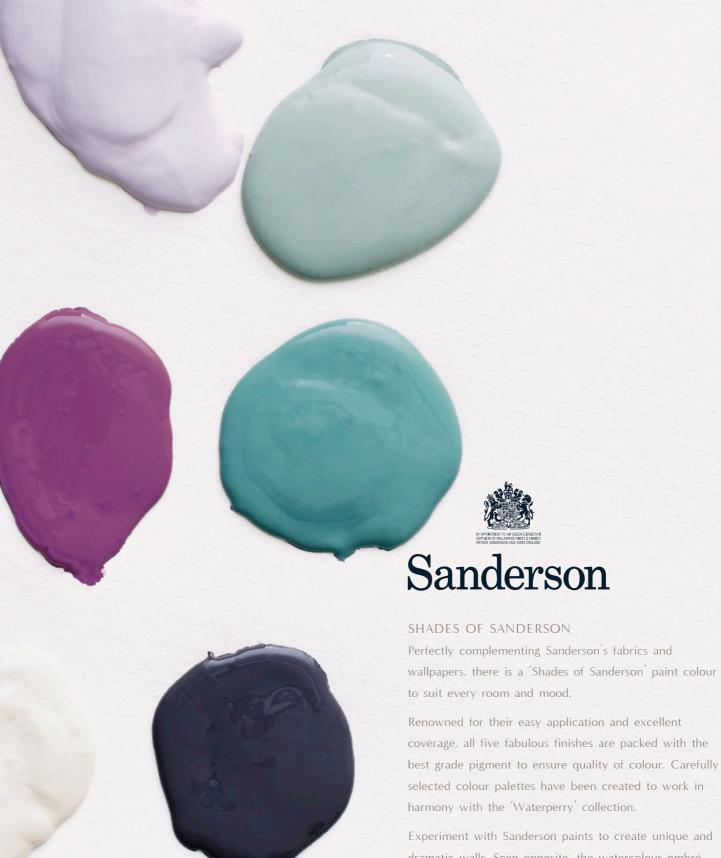

These beautifully hand drawn and painted designs are complemented by the crisp, fresh patterns of Bay Willow fabrics and three charming plains; Cherwell, Helena and Arley.

A selection of paints from the Shades of Sanderson range are suggested throughout for an effortlessly elegant interior.

 ${\small \mathsf{LEFT\ HAND\ IMAGE}}$  A selection of colours from Shades of Sanderson

TOP LEFT IMAGE WALL: Meadow Violet and Kingly Grey

TOP RIGHT IMAGE
PAINT FROM TOP TO BOTTOM:
English Grey, Meadow Violet, Chasm, Kingly Grey,
Quill Grey, Burn Black Lt