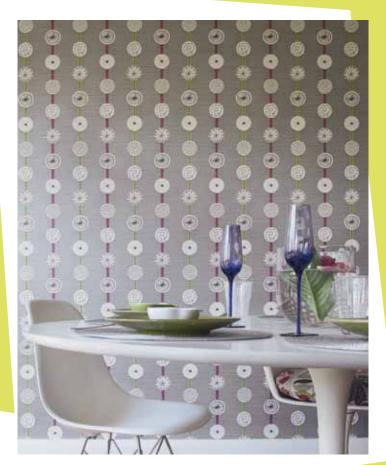

The Sanderson 50s collection combines original 1950s designs from the Sanderson archive with patterns from contemporary artists who have taken inspiration from this era.

LEFT WALLPAPER Atomic 210236 RIGHT WALLPAPER Miro 210228 DRESS Mobiles 220033 waistband Lyric DLYRLY380