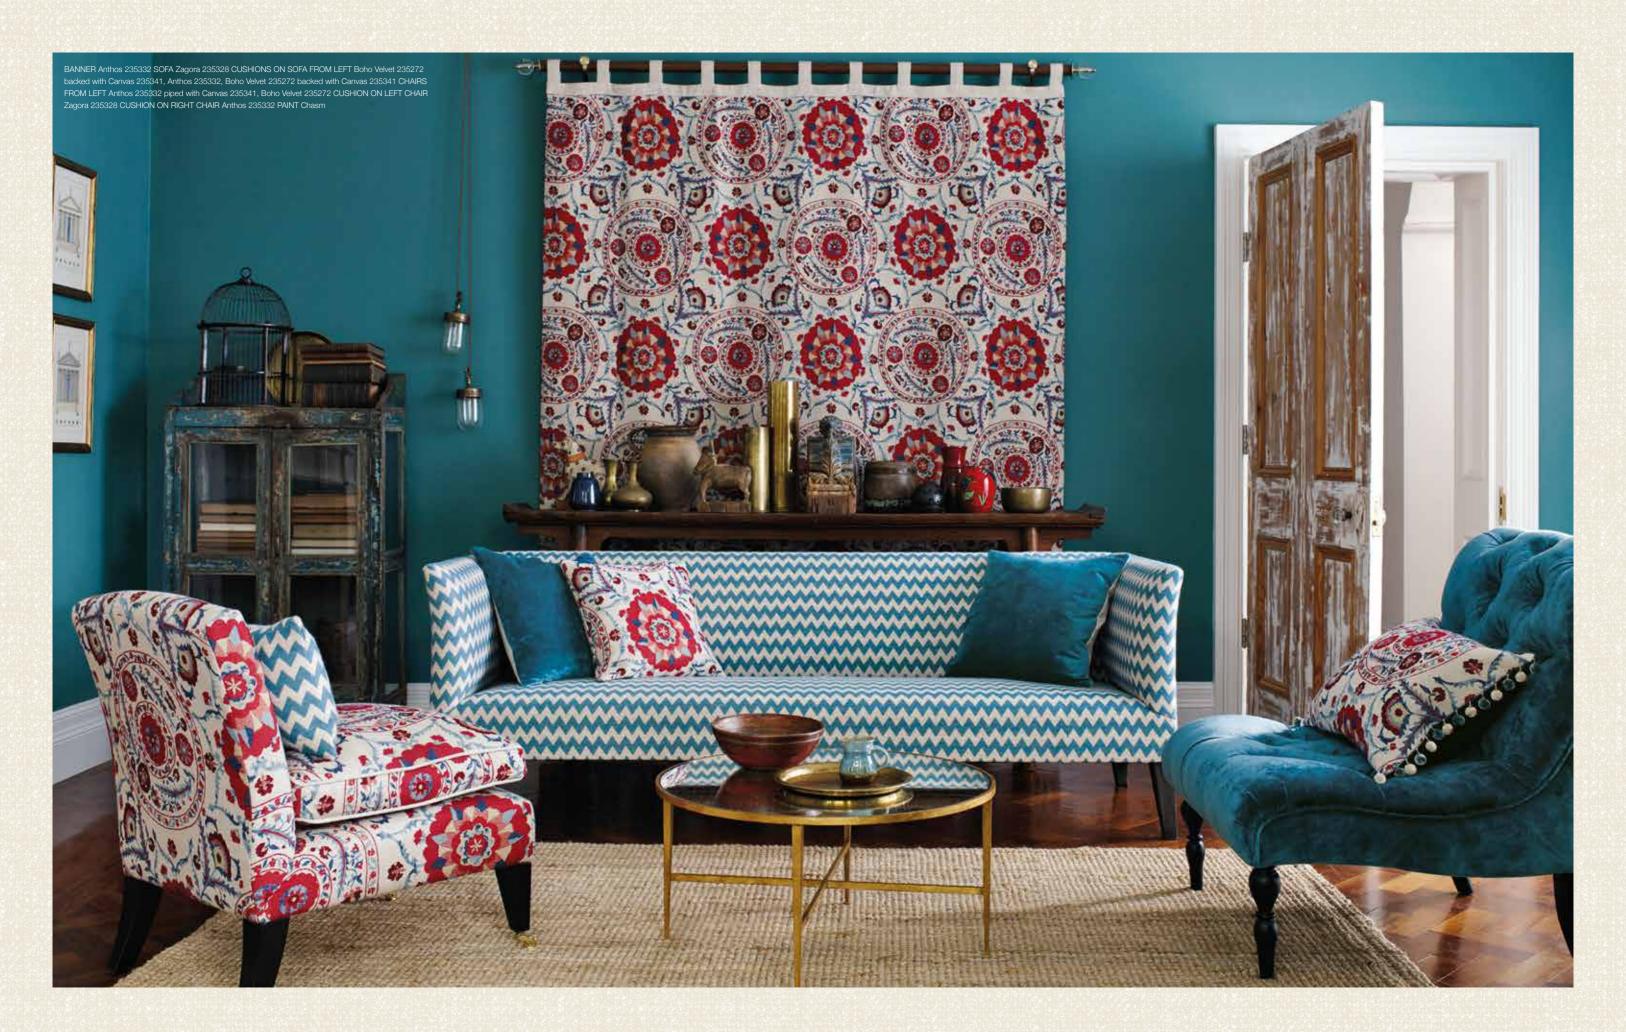

TOP LEFT WALLPAPER Poppy Damask 215429 HEADBOARD Chesiyn 232034 CUSHION Poppy Damask 225343
BED THROW Ottoman Flowers 225349 TOP RIGHT CHAIR BACK Starla 235251 CHAIR FRONT Boho Velvet 235280
PAINT Grey Squirrel WALLPAPER Poppy Damask 215429 BOTTOM LEFT BANNER Anthos 235332 CHAIR Boho Velvet 235272 CUSHION ON CHAIR Anthos 235332 trimmed with a Bobble Fringe 232227 PAINT Chasm
BOTTOM RIGHT CUSHIONS FROM LEFT Zagora 235328, Jamila 235245, Ottoman Flowers 225348, Emiko 233559
CURTAINS Jamila 235245 SOFA Byron Wool Plain 235290 WALLPAPER Zagora 215426