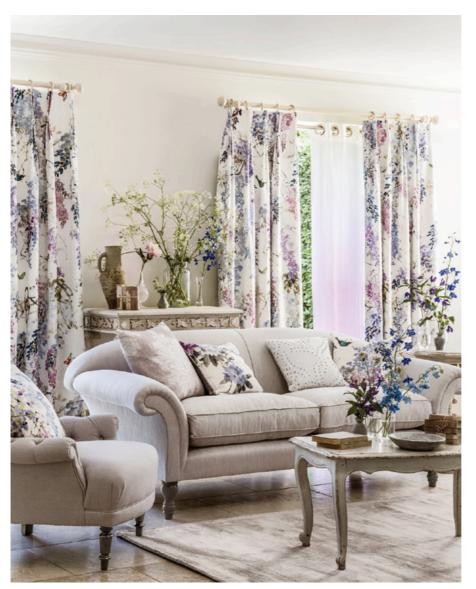

RIGHT HAND IMAGE CURTAIN: Delphiniums 226290 CUSHION: Delphiniums 226290 WALLPAPER: Laurie 216267 SOFA: Boho Velvet 235265

BOTTOM LEFT IMAGE SOFA: Cherwell 235941 CUSHION: Waterperry 226268

BOTTOM RIGHT CURTAINS LEFT TO RIGHT: Bay Willow 236115, Harper 235158, Trailing Jenny 236123 CHAIRS: Laurie 236121