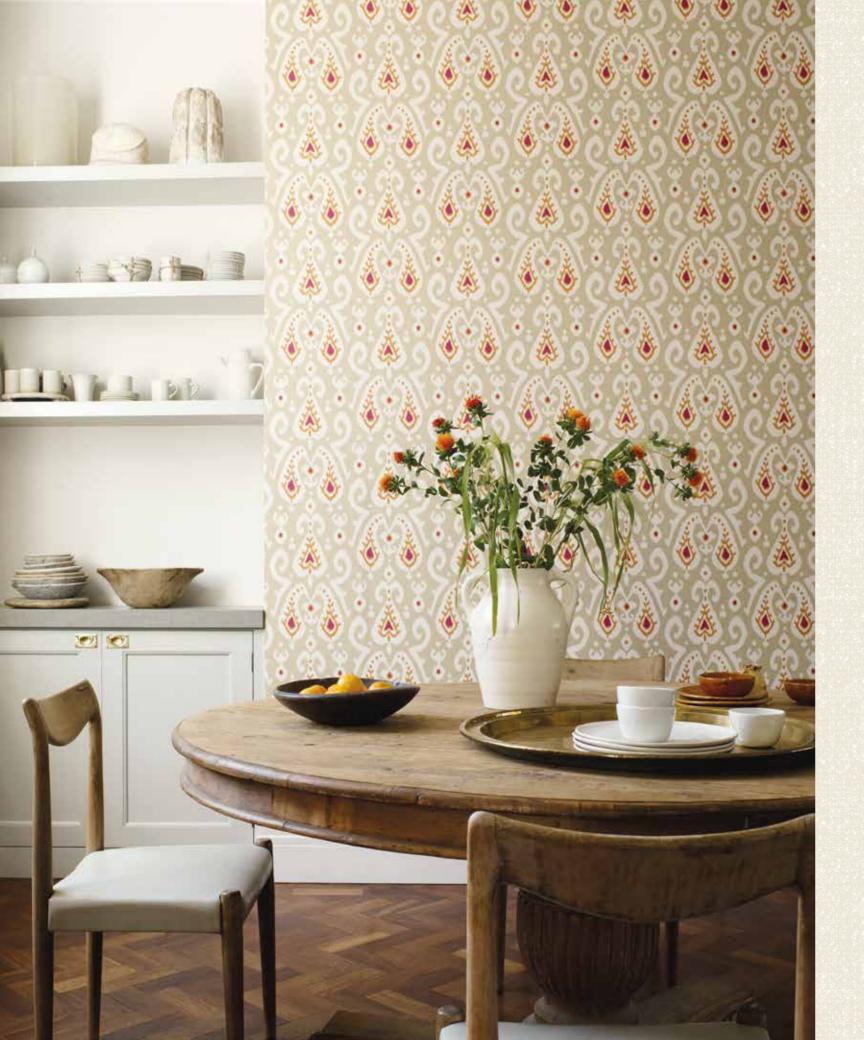

LEFT WALLPAPER Java 215438 PAINT Boulder White TOP SOFA Anthos 235330 piped with Carvas 235341 CUSHION Zagora 235324 WALLPAPER Zagora 215424 PAINT Muscovy WOODWORK Silverflake ABOVE LEFT SOFA Anthos 235330 ABOVE RIGHT SOFA Anthos 235330 piped with Carvas 235341 WALLPAPER Zagora 215424