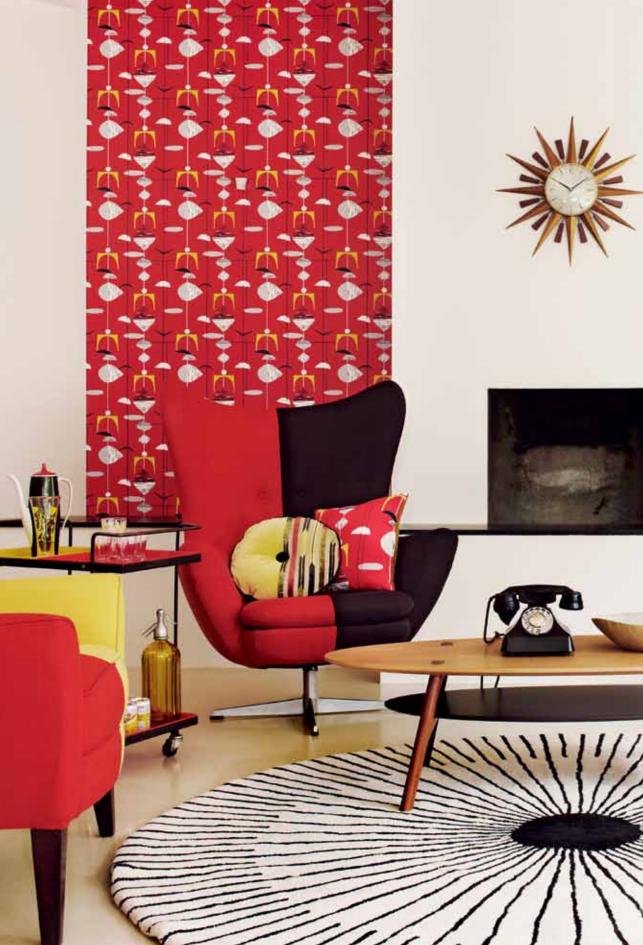

LEFT HAND IMAGE Wallpaper (foreground) Garden Plan 216315 (look through) Fruit Aviary 216311

Armchairs Garden Plan 226309 Cushion Pineapple Royale 226301 Walls Green Almond

IMAGE ABOVE Wallpaper Shalimar 216310 Headboard Baroque Trellis 236359

Cushions Pineapple Royale 226301, Palm Grove 236320 and Shalimar 226325 Curtains Baroque Trellis 236359

IMAGE ABOVE Curtains Protea Flower 236355 Wallpaper Cashmere Paisley 216319 Walls Silverflake Woodwork Silverflake Cushions (from left) Mapperton 236336,
Palm Grove 236320, Protea Flower 236355, Boho Velvet 235260 Sofa Boho 235263
RIGHT HAND IMAGE Curtains Fig Harvest 226326 Sofa Byron Wool 235306 Cushions (from left) Baroque Trellis 236357, Fig Harvest 226326, Boho Velvet 235260