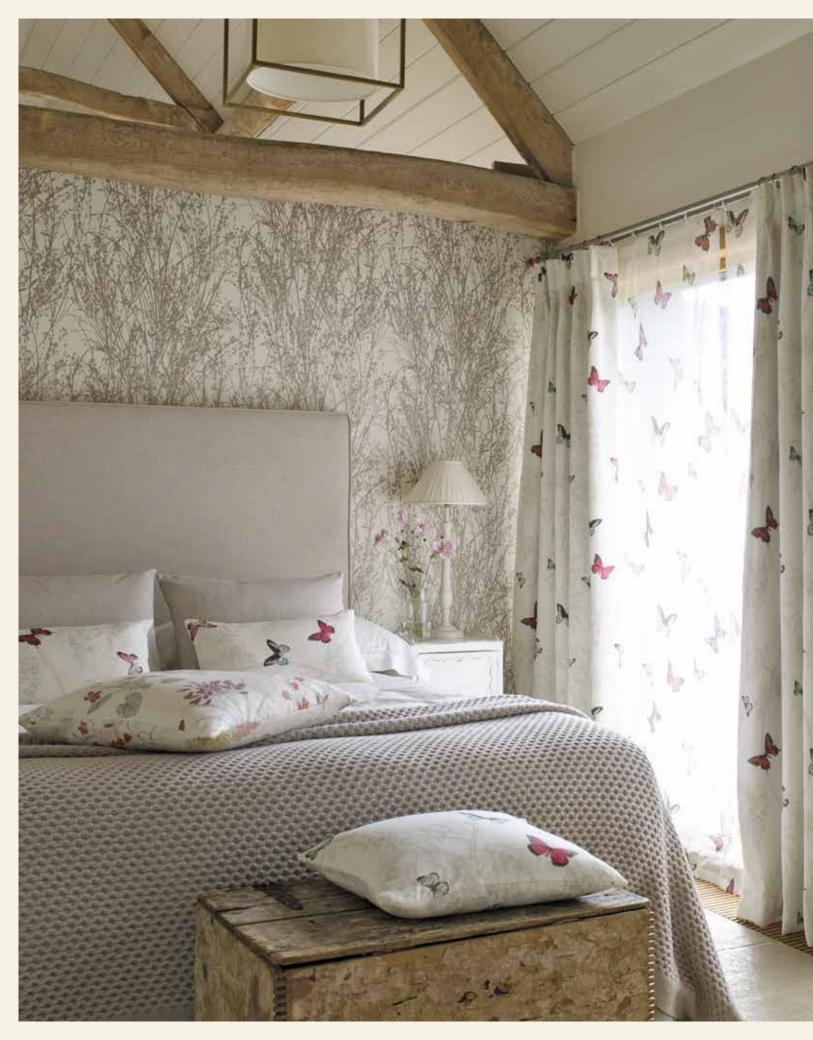

RIGHT CUSHION Meadow Grasses 235605 BELOW BLIND & CUSHION Harebells & Violets 225519 PAINT Quill

LEFT CURTAIN WISTERIA & BUTTERFLY 225527 AND BUTTERFLY VOILE 225512 WALLPAPER MEADOW GRASSES 215693 CUSHIONS ON BED (FROM BACK) Chino 243776, Wisteria & Butterfly 225527, CUSHION AT FRONT Harebells & Violet 225519 CUSHION ON CHEST Wisteria & Butterfly 225527 HEADBOARD MAER 235662 ABOVE CURTAIN Meadow Grasses 235605