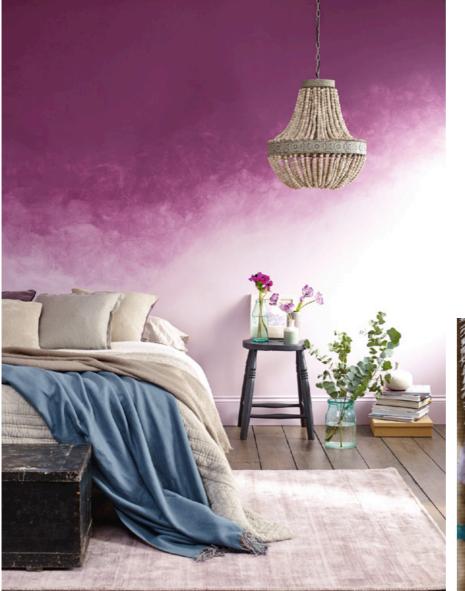

BOTTOM IMAGE CURTAINS: Magnolia & Blossom 226294

RIGHT HAND IMAGE CURTAINS: Riverside Damask 235929 CHAIR: Helena 236133 CUSHION ON CHAIR: Riverside Damask 235929 PAINT: Dusky Lilac

dramatic walls. Seen opposite, the watercolour ombré effect uses softly blended stripes of Meadow Violet and Kingly Grey to create a captivating aesthetic.

 ${\small \mathsf{LEFT\ HAND\ IMAGE}}$  A selection of colours from Shades of Sanderson

TOP LEFT IMAGE WALL: Meadow Violet and Kingly Grey

TOP RIGHT IMAGE
PAINT FROM TOP TO BOTTOM:
English Grey, Meadow Violet, Chasm, Kingly Grey,
Quill Grey, Burn Black Lt