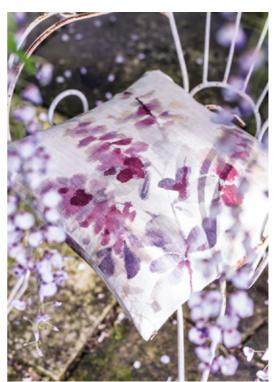

### Dubai Showroom

Tel +971 (0)4 361 9766 Email enquiriesme@walkergreenbank.com

Sanderson's Waterperry collection embodies a relaxed, impressionistic painting style, inspired by the horticultural finesse found in British country gardens.

Capturing the serene nature of these tranquil spaces the Waterperry fabrics and wallpapers display an abundance of breathtaking, spontaneous designs that feature a diverse assortment of flowers, plants and trees.

These beautifully hand drawn and painted designs are complemented by the crisp, fresh patterns of Bay Willow fabrics and three charming plains; Cherwell, Helena and Arley.

A selection of paints from the Shades of Sanderson range are suggested throughout for an effortlessly elegant interior.