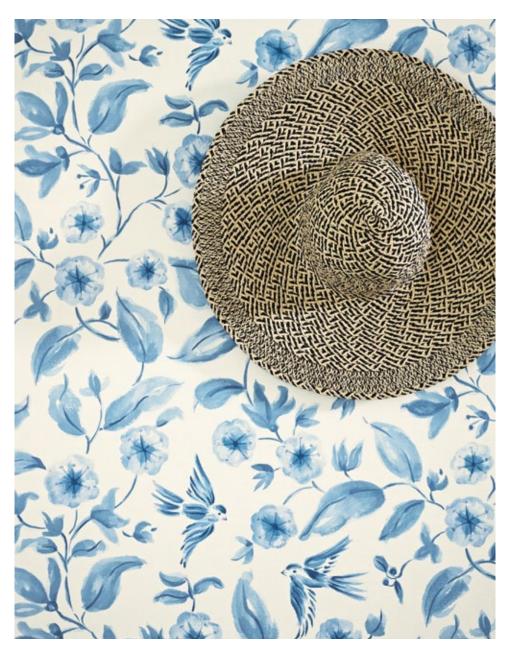

### Dubai Showroom

Tel +971 (0)4 361 9766 Email enquiriesme@walkergreenbank.com

Sanderson's Waterperry collection embodies a relaxed, impressionistic painting style, inspired by the horticultural finesse found in British country gardens.

Capturing the serene nature of these tranquil spaces the Waterperry fabrics and wallpapers display an abundance of breathtaking, spontaneous designs that feature a diverse assortment of flowers, plants and trees.

These beautifully hand drawn and painted designs are complemented by the crisp, fresh patterns of Bay Willow fabrics and three charming plains; Cherwell, Helena and Arley.

A selection of paints from the Shades of Sanderson range are suggested throughout for an effortlessly elegant interior.