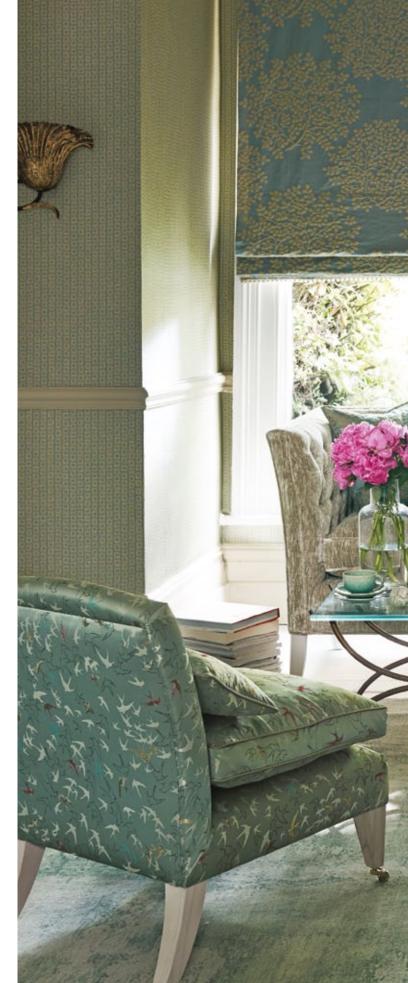

LEFT HAND IMAGE Wallpaper (foreground) Garden Plan 216315 (look through) Fruit Aviary 216311

Armchairs Garden Plan 226309 Cushion Pineapple Royale 226301 Walls Green Almond

IMAGE ABOVE Wallpaper Shalimar 216310 Headboard Baroque Trellis 236359