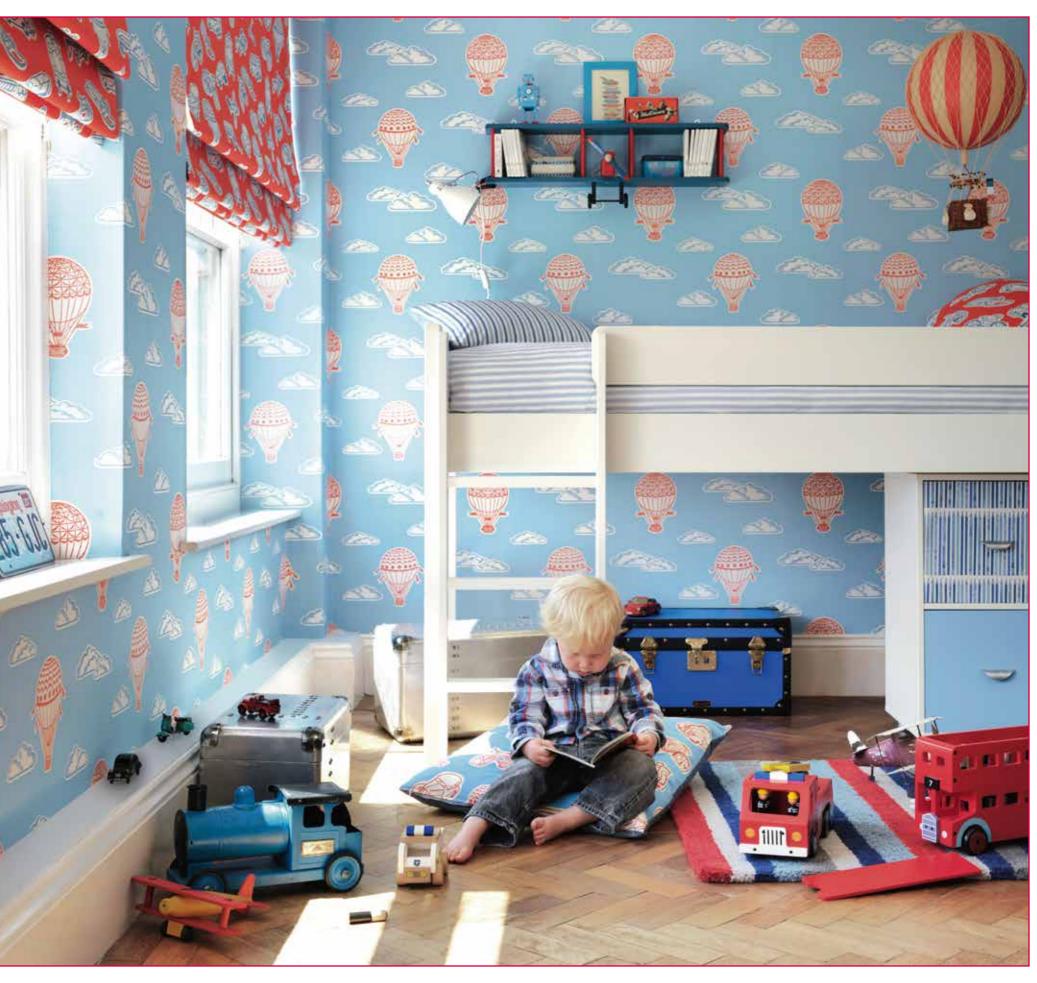

BELOW WALLPAPER: Scribbler 214033 RIGHT WALLPAPER: Treasure Map 214040 BUNTING (made from a selection of): Rye 233882, Treasure Map 223413, Rye 233878, Appledore 233893 seaton 233864, BLIND: Treasure Map 223914 PAINT: Cadet Bive DUFFEL BAG: 223913 trimmed with Ruskin DRUSRU321 PILLOW: Chino 243791 backed with Seaton 233863 auILTON BED (Clockwise from top left): Appledore 233893 Treasure Map 223913, Seaton 233863, Treasure Map 223914, Seaton 233863, Treasure Map 223918 RUG: Ceyjon Charcoal/Indigo CUSHION ON RUG: Rye 233882 and Seaton 233864 backed with Appledore 233886