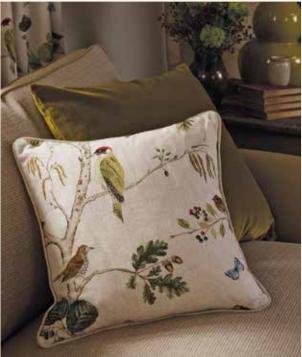

LEFT HAND IMAGE Wallpaper (foreground) Garden Plan 216315 (look through) Fruit Aviary 216311

Armchairs Garden Plan 226309 Cushion Pineapple Royale 226301 Walls Green Almond

IMAGE ABOVE Wallpaper Shalimar 216310 Headboard Baroque Trellis 236359

Cushions Pineapple Royale 226301, Palm Grove 236320 and Shalimar 226325 Curtains Baroque Trellis 236359

IMAGE ABOVE Curtains Protea Flower 236355 Wallpaper Cashmere Paisley 216319 Walls Silverflake Woodwork Silverflake Cushions (from left) Mapperton 236336,
Palm Grove 236320, Protea Flower 236355, Boho Velvet 235260 Sofa Boho 235263
RIGHT HAND IMAGE Curtains Fig Harvest 226326 Sofa Byron Wool 235306 Cushions (from left) Baroque Trellis 236357, Fig Harvest 226326, Boho Velvet 235260