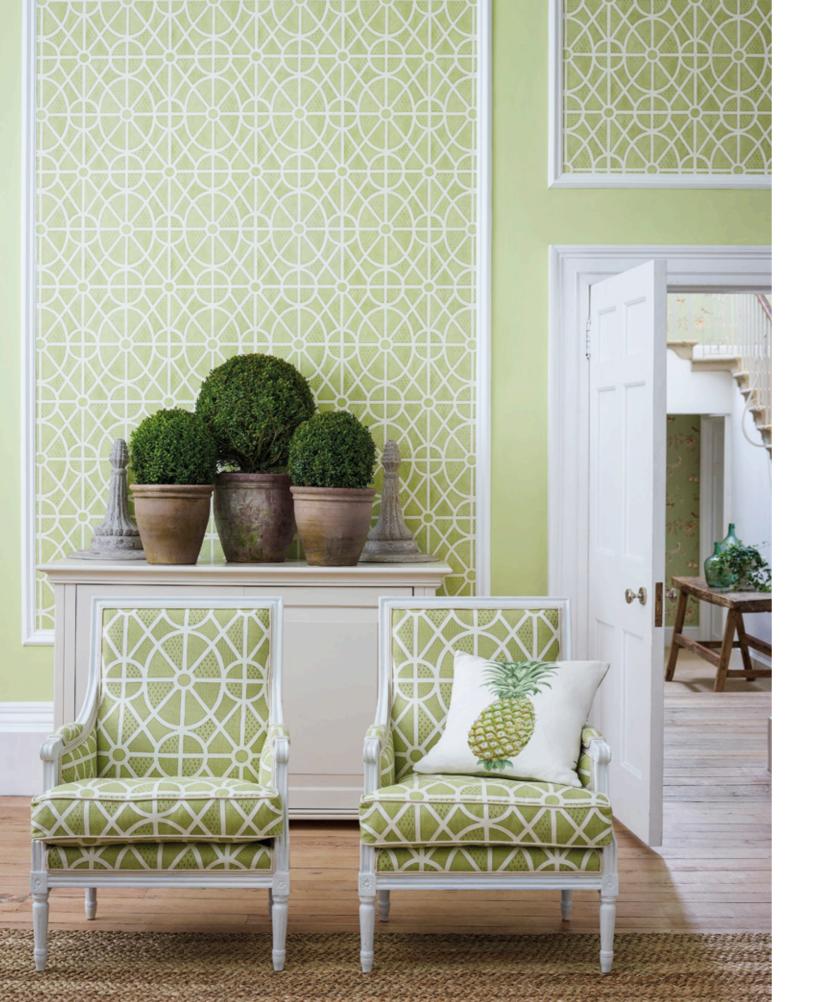

LEFT HAND IMAGE Wallpaper (foreground) Garden Plan 216315 (look through) Fruit Aviary 216311

Armchairs Garden Plan 226309 Cushion Pineapple Royale 226301 Walls Green Almond

IMAGE ABOVE Wallpaper Shalimar 216310 Headboard Baroque Trellis 236359