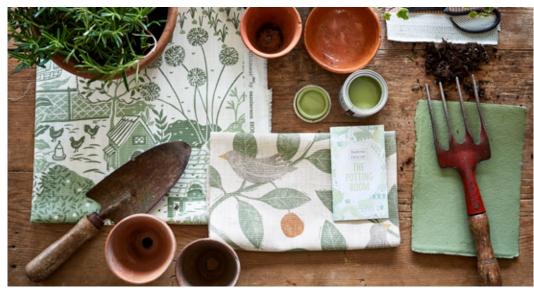

### THE POTTING ROOM

Homegrown in the Sanderson Studio, The Potting Room collection from Sanderson HOME celebrates the British love of kitchen gardens and rustic allotments with a charming, hand-crafted relaxed country feel.

Inspired by country farmer's markets, natural wildflower gardens and the humble garden shed, each design has been hand-drawn or created with hand-printed techniques in a delightful Potting Shed colour palette. Rich tones of Brick, Barley and Fig are layered with calming Dove and Duck Egg shades on beautifully light cottons and linens to create a relaxed country feel.

Beautifully crafted on elegantly light cottons and linens, The Potting Room Prints & Embroideries are complemented by the versatile and tactile The Potting Room Weaves. For a perfectly harmonised look within your home, The Potting Room Wallpapers offer a mixture of standard and wide-width wallpapers, perfect for homemakers seeking easy to use decorating schemes.