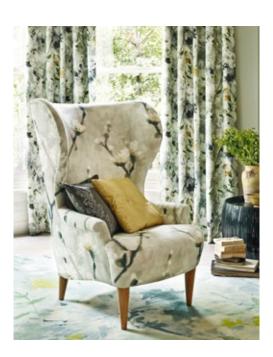

#### THE PRINTS

These magnificent, multi-coloured abstract print designs are printed on a supple linen/viscose quality which is suitable for both upholstery and curtains.

ABOVE CHAIR Eleni 222947 CUSHIONS FROM FRONT Thea 232991, Sparkle Coral 232983 CURTAINS Simi 222950 WALLS Oriental Pearl 56 RUG Sanderson Simi RIGHT CURTAINS Simi 222950 CHAIR Eleni 222947 SOFA Icaria 232923 CUSHIONS FROM LEFT circular cushion Icaria 232921 with sides and button in Icaria 232923, Eleni 222947, Sparkle Coral 232985, Simi 222950, Icaria 232921, Simi 222950, Icaria 232921 CUSHION ON CHAIR Sparkle Coral 232983 RUG Sanderson Simi WALLS Oriental Pearl 56