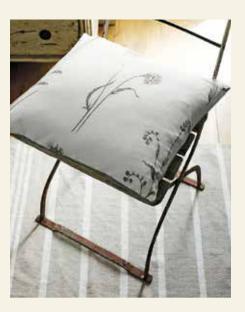

LEFT HAND IMAGE Wallpaper (foreground) Garden Plan 216315 (look through) Fruit Aviary 216311

Armchairs Garden Plan 226309 Cushion Pineapple Royale 226301 Walls Green Almond

IMAGE ABOVE Wallpaper Shalimar 216310 Headboard Baroque Trellis 236359

Cushions Pineapple Royale 226301, Palm Grove 236320 and Shalimar 226325 Curtains Baroque Trellis 236359

IMAGE ABOVE Curtains Protea Flower 236355 Wallpaper Cashmere Paisley 216319 Walls Silverflake Woodwork Silverflake Cushions (from left) Mapperton 236336,
Palm Grove 236320, Protea Flower 236355, Boho Velvet 235260 Sofa Boho 235263
RIGHT HAND IMAGE Curtains Fig Harvest 226326 Sofa Byron Wool 235306 Cushions (from left) Baroque Trellis 236357, Fig Harvest 226326, Boho Velvet 235260