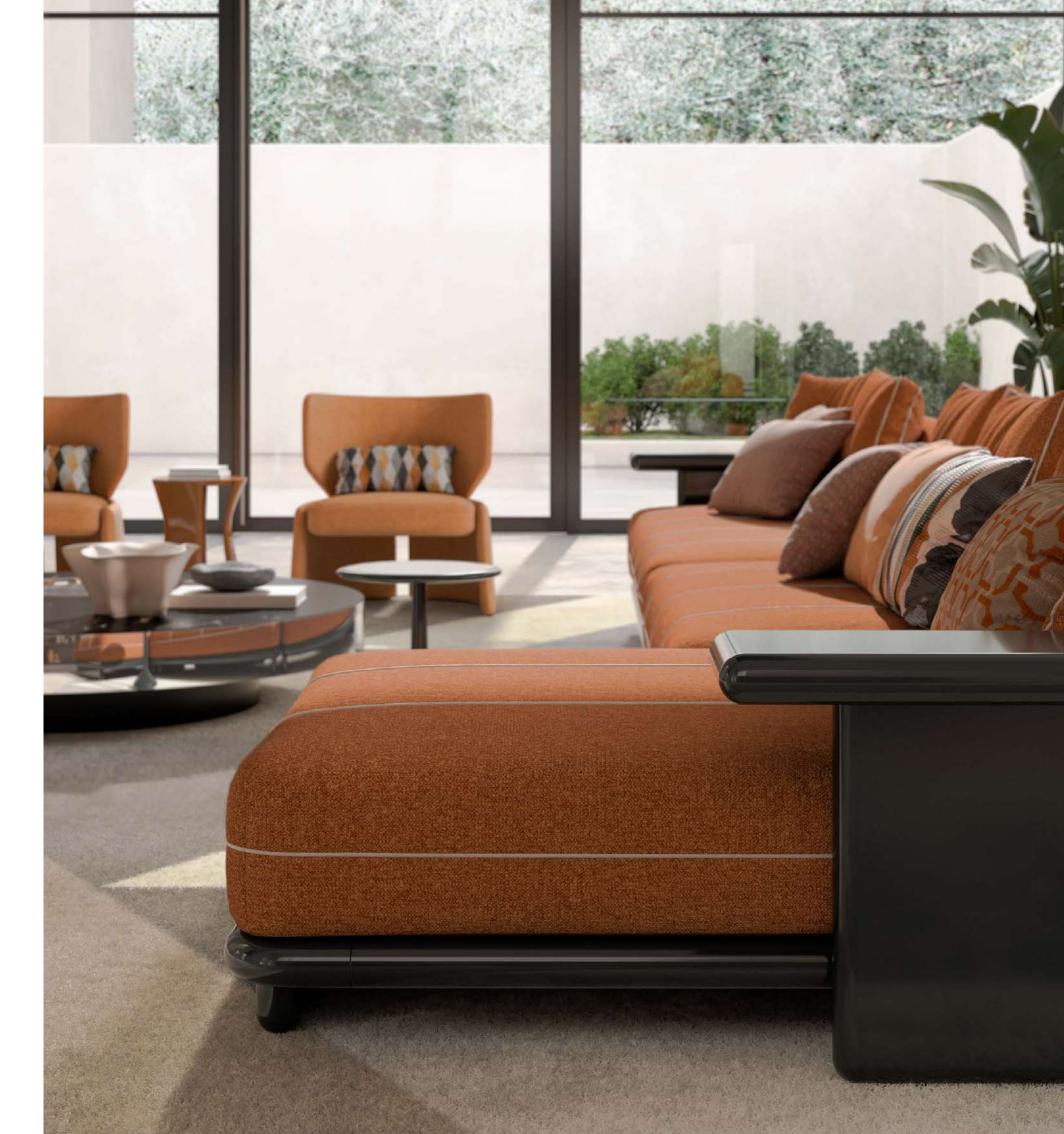

Alexis Carrel

 ${f ZENO}$ , modular sofa with wooden structure upholstered with fabric and leather.

**EMILIA**, armchair upholstered with fabric.

WILLY 150, coffee table with marble top and metal structure.

with fabric and leather.

EMILIA, armchair upholstered with fabric.

WILLY 150, coffee table with marble top and metal structure.

GRACE, coffee table with lacquered wooden structure.

EDA, coffee table with lacquered wooden structure.

JAFARI, carpet.

**ZENO,** modular sofa with wooden structure upholstered with fabric and leather.

**WILLY 120,** coffee table with marble top and metal structure.

WILLY 150, coffee table with marble top and metal structure.

WILLY 120, WILLY 150, coffee table with marble top and metal structure.

EMILIA, armchair upholstered with fabric.

GRACE, coffee table with lacquered wooden structure.

JAFARI, carpet.

**ZENO**, modular sofa with wooden structure, upholstered with fabric and leather.