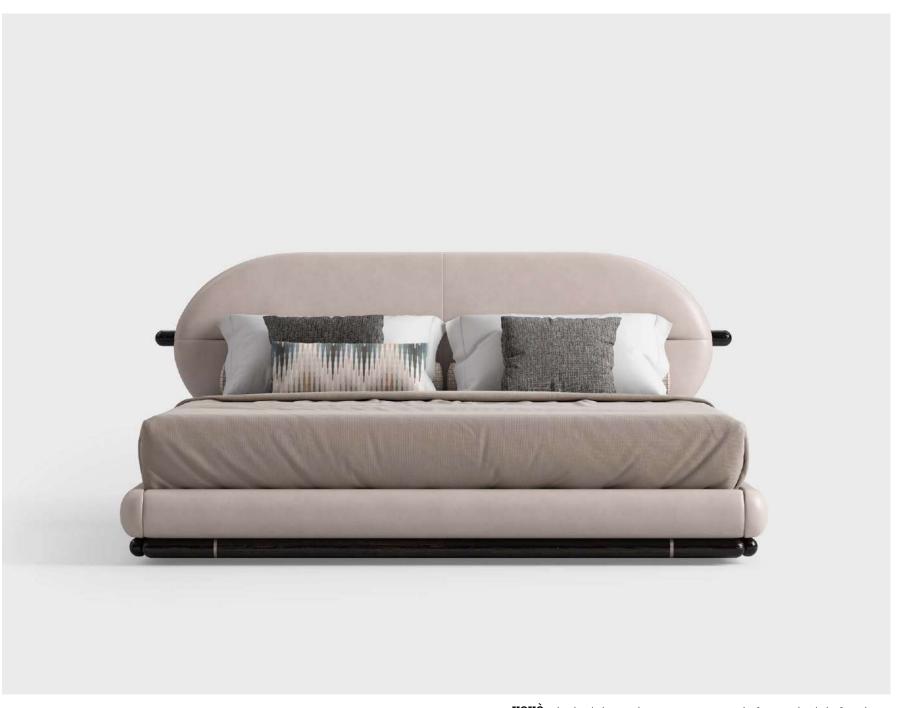

IRVING LOW, sideboard with marble top and veneered wooden structure. Metal details.

SHAPES COLLECTION 160 | 161

The details are not the details.
They make the design.

Charles Eames

KOKÒ, bed with wooden structure, upholstered with leather. CECIL NIGHT TABLE, night table with lacquered drawer and wooden JEROME, bookcase with lacquered wooden structure and metal structure.

CECIL BENCH, bench upholstered with fabric, wooden structure. FERNANDA, armchair with metal structure, upholstered with leather. LEILA, carpet.

 $\ensuremath{\mathbf{EDA}}$  , coffee table with lacquered wooden structure. details.

 ${\bf MOOD}\ {\bf 20}\,,$  table lamp, glass lampshade with metal base.

KOKÒ, bed with wooden structure, upholstered with leather.

 $KOK\grave{O}$ , bed with wooden structure, upholstered with leather.

 $KOK\grave{O}$ , bed with wooden structure, upholstered with leather.

**CECIL NIGHT TABLE,** night table with lacquered drawer and wooden structure.

**FERNANDA,** armchair with metal structure, upholstered with leather.

**JEROME**, bookcase with lacquered wooden structure and metal details.

 $oldsymbol{\mathsf{MOOD}}$  20, table lamp, glass lampshade with metal base.

**LEILA**, carpet.

**CECIL NIGHT TABLE,** night table with lacquered drawer and wooden structure. **KOKÒ**, bed with wooden structure, upholstered with leather.

MOOD 20, table lamp, glass lampshade with metal base.

CECIL NIGHT TABLE, night table with lacquered drawer and wooden structure.

SHAPES COLLECTION 170 | 171

CECIL BENCH, bench upholstered with fabric, wooden structure.

KOKÒ, bed with wooden structure, upholstered with leather.

JEROME, bookcase with lacquered wooden structure and metal details.

FERNANDA, armchair with metal structure, upholstered with leather.

LEILA, carpet.