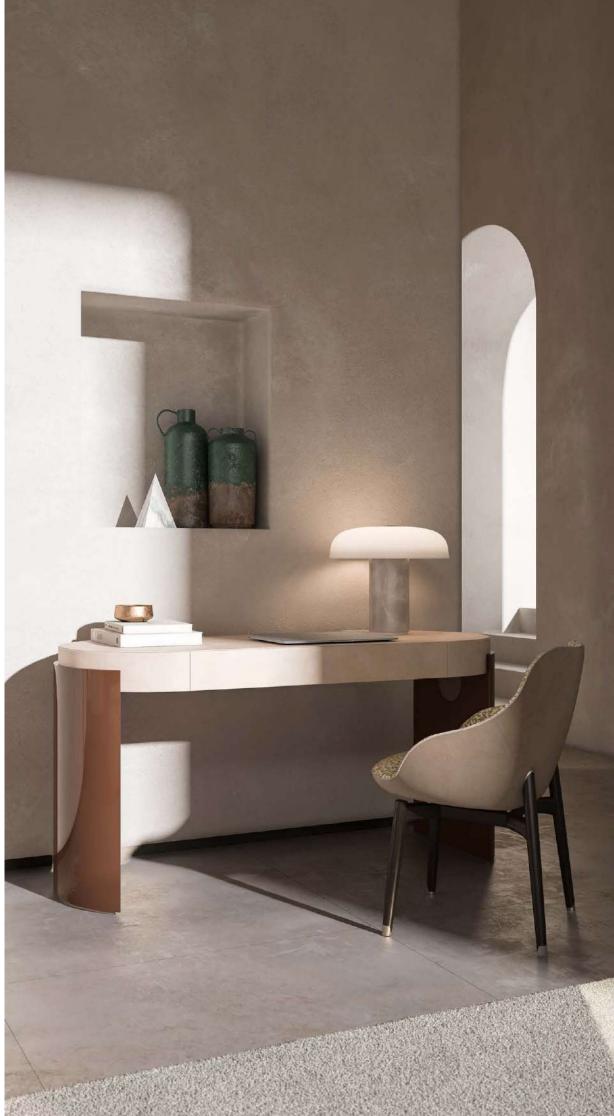

**EDA,** coffee table with lacquered wooden structure. LEILA, carpet.

 ${f JIM}_{f r}$  writing desk with lacquered wooden structure and leather.

JIM, writing desk with lacquered wooden structure and leather.

ROYAL, chair with armrests upholstered with fabric and leather.

JAFARI, carpet.

GASTON BIG, rectangular mirror
with metal and leather.
JEROME, bookcase with lacquered
wooden structure and metal details.