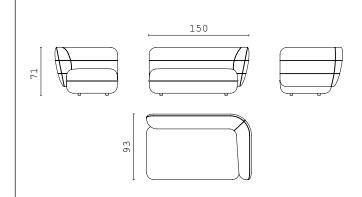

## PIERRE BIG "cuccione"

PIERRE straight central element

PIERRE curved central element