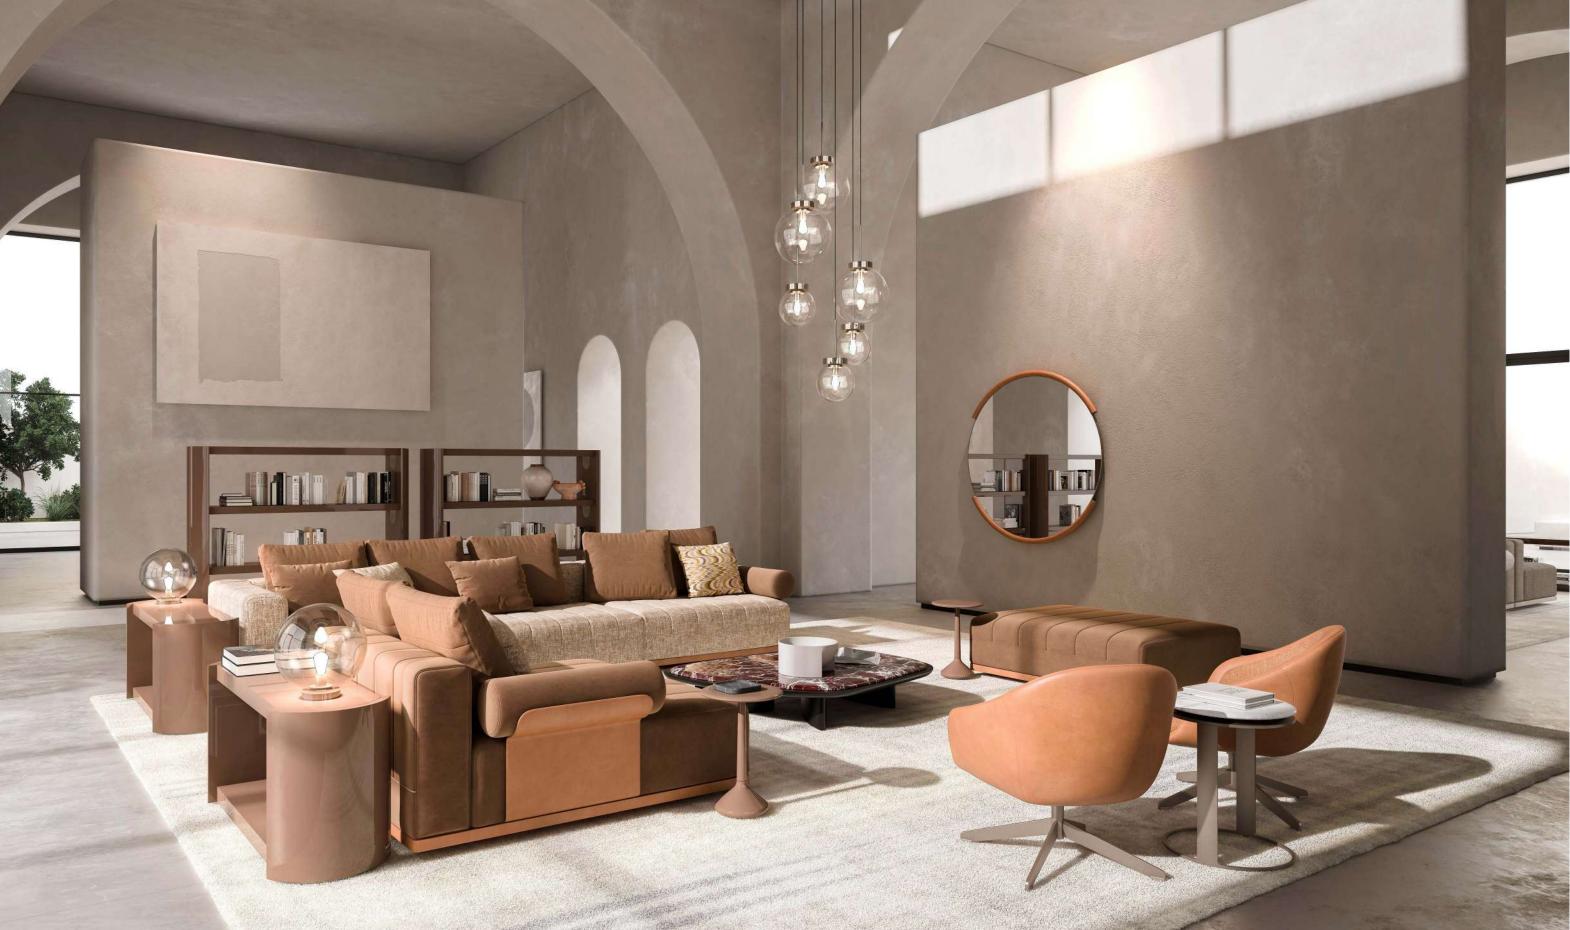

Alexis Carrel

 ${f ZENO}$ , modular sofa with wooden structure upholstered with fabric and leather.

**EMILIA**, armchair upholstered with fabric.

WILLY 150, coffee table with marble top and metal structure.

ALINE, pouf upholstered with fabric.

GRACE, coffee table with lacquered wooden structure. EDA, coffee table with lacquered wooden structure. JAFARI, carpet.

ZENO, modular sofa with wooden structure upholstered

with fabric and leather.

EMILIA, armchair upholstered with fabric.

WILLY 150, coffee table with marble top and metal structure.

GRACE, coffee table with lacquered wooden structure.

EDA, coffee table with lacquered wooden structure.

JAFARI, carpet.

**ZENO,** modular sofa with wooden structure upholstered with fabric and leather.

**WILLY 120,** coffee table with marble top and metal structure.

WILLY 150, coffee table with marble top and metal structure.

WILLY 120, WILLY 150, coffee table with marble top and metal structure.

EMILIA, armchair upholstered with fabric.

GRACE, coffee table with lacquered wooden structure.

JAFARI, carpet.

**ZENO**, modular sofa with wooden structure, upholstered with fabric and leather.

**EMILIA,** armchair upholstered with fabric.

**GRACE**, coffee table with lacquered wooden structure.

JAFARI, carpet.

**EMILIA,** armchair upholstered with fabric.

**EMILIA,** armchair upholstered with fabric.