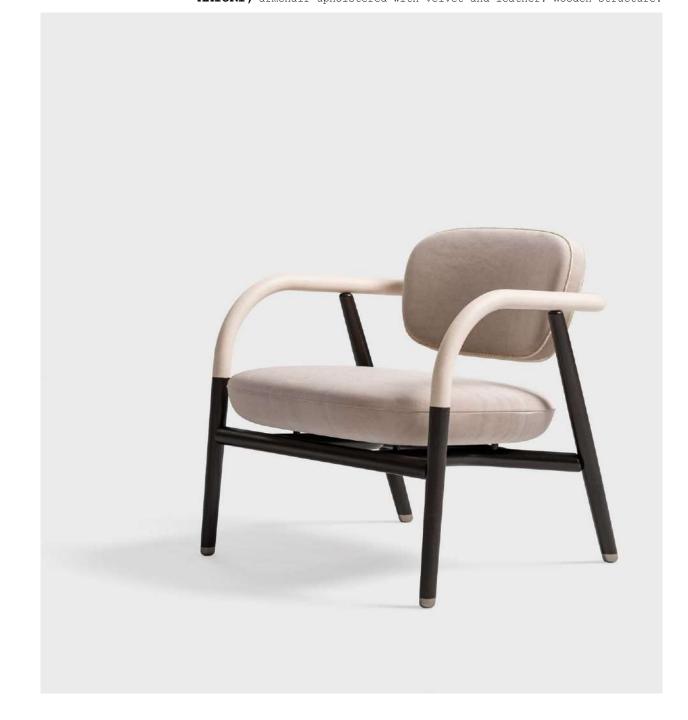

Alexis Carrel

 ${f ZENO}$ , modular sofa with wooden structure upholstered with fabric and leather.

**EMILIA**, armchair upholstered with fabric.

WILLY 150, coffee table with marble top and metal structure.