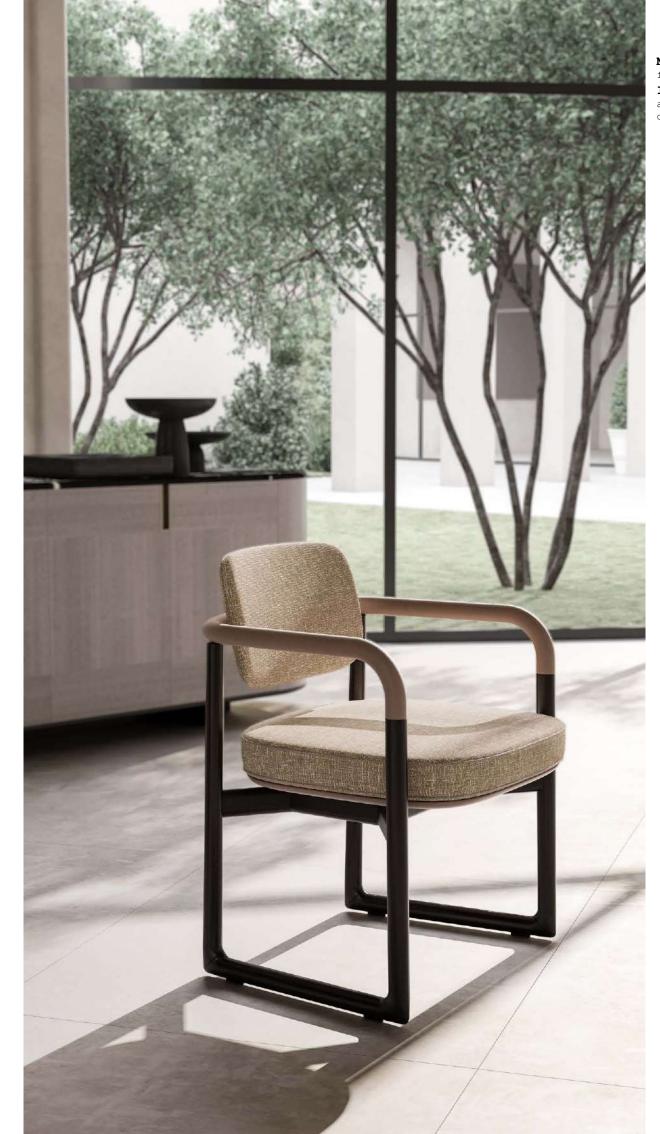

IRVING HIGH/SE, sideboard with marble top. Lacquered and veneered
wooden structure. Metal details.
JAFARI, carpet.

ROYAL, chair with armrests upholstered with fabric and leather.

TALOS O, oval dining table with marble top and lacquered wooden base. Metal details.

ROYAL, chair with armrests upholstered with fabric and leather.

JAFARI, carpet.

TALOS O, oval dining table with marble top and lacquered wooden base. Metal details.

SHAPES COLLECTION 126 | 127

I had three chairs in my home: one for solitude, two for friendship, and three for company.