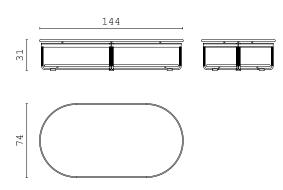

# **DENIS Ø42 - 2** coffee table

**DENIS Ø65 - 3** coffee table

WILLY 120 coffee table

WILLY 150 coffee table

**EDA** coffee table