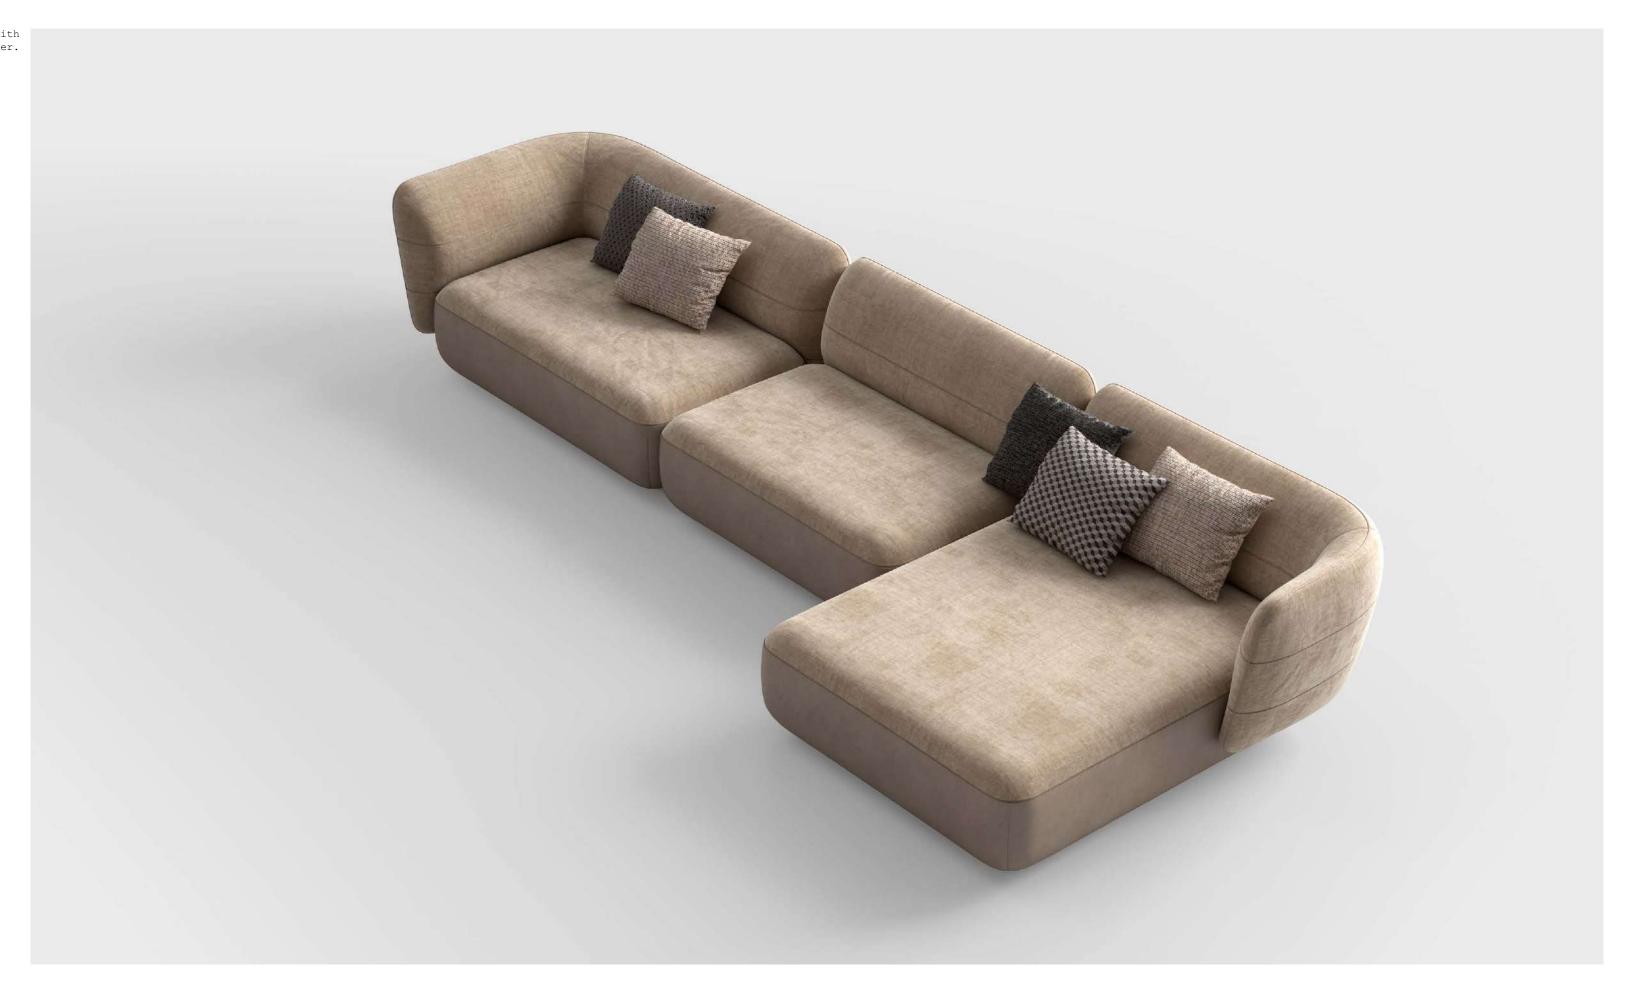

Alexis Carrel

 ${f ZENO}$ , modular sofa with wooden structure upholstered with fabric and leather.

**EMILIA**, armchair upholstered with fabric.

WILLY 150, coffee table with marble top and metal structure.

with fabric and leather.

EMILIA, armchair upholstered with fabric.

WILLY 150, coffee table with marble top and metal structure.

GRACE, coffee table with lacquered wooden structure.

EDA, coffee table with lacquered wooden structure.

JAFARI, carpet.

**ZENO,** modular sofa with wooden structure upholstered with fabric and leather.

**WILLY 120,** coffee table with marble top and metal structure.

WILLY 150, coffee table with marble top and metal structure.

WILLY 120, WILLY 150, coffee table with marble top and metal structure.

EMILIA, armchair upholstered with fabric.

GRACE, coffee table with lacquered wooden structure.

JAFARI, carpet.

**ZENO**, modular sofa with wooden structure, upholstered with fabric and leather.