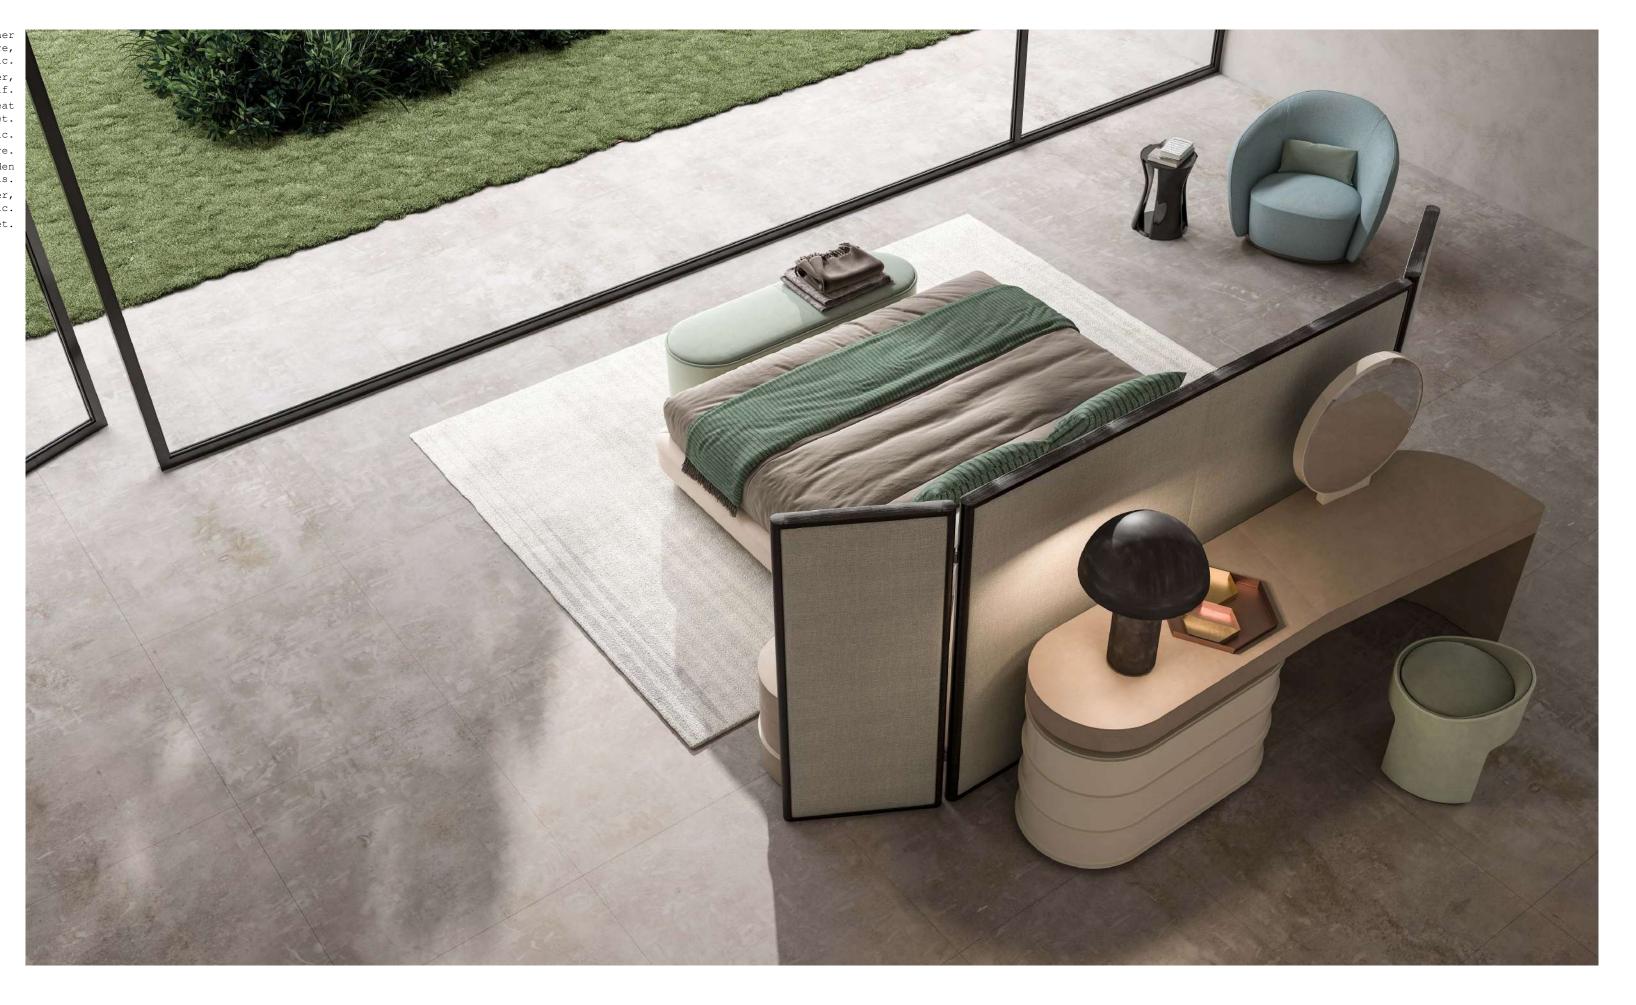

CECIL BENCH, bench upholstered with velvet, wooden structure.

SHAPES COLLECTION 172 | 173

Poets work at night when time doesn't chase them.

Alda Merini

MARAIS, bed upholstered with fabric.

LIAM, night table covered with leather, lacquered wooden shelf.

**DERRY VANITY,** vanity with lacquered wooden structure and leather details.

 ${f ZOE}$  , pouf covered with leather, seat upholstered with fabric.

JAFARI, carpet.

MARAIS, bed upholstered with fabric. **LIAM**, night table covered with leather, lacquered wooden shelf. JAFARI, carpet.

MARAIS, bed upholstered with leather. LIAM, night table covered with leather, lacquered wooden shelf. LEILA, carpet.

DERRY VANITY, vanity with lacquered wooden structure and leather details.

ZOE, pouf covered with leather, seat upholstered with fabric.

JAFARI, carpet.

DERRY XL, dresser with lacquered wooden structure and leather details.

MOOD 30, table lamp, glass lampshade with metal base.

MARAIS, bed upholstered with leather.

LIAM, night table covered with leather, lacquered wooden shelf.