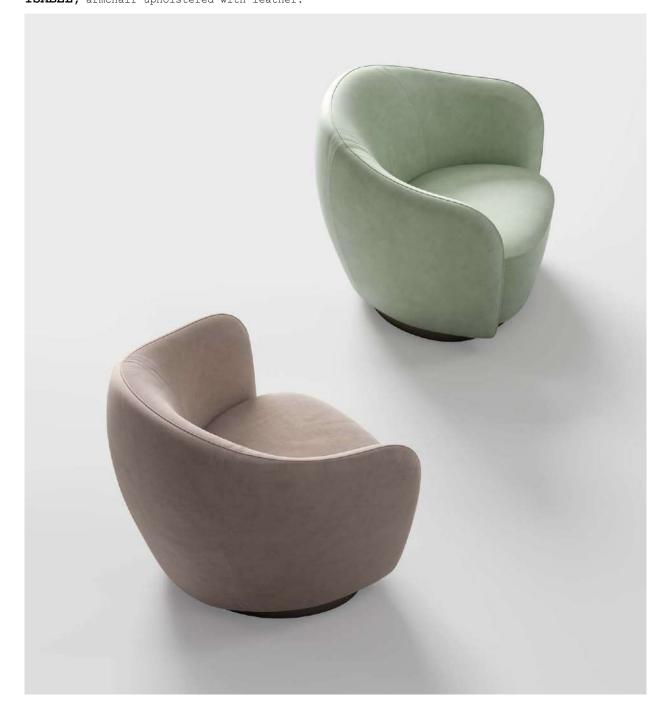

SHAPES COLLECTION 192 | 193

ISABEL, armchair upholstered with velvet.
ISABEL, armchair upholstered with leather.

ISABEL, armchair upholstered with fabric.
EDA, coffee table with lacquered wooden structure.