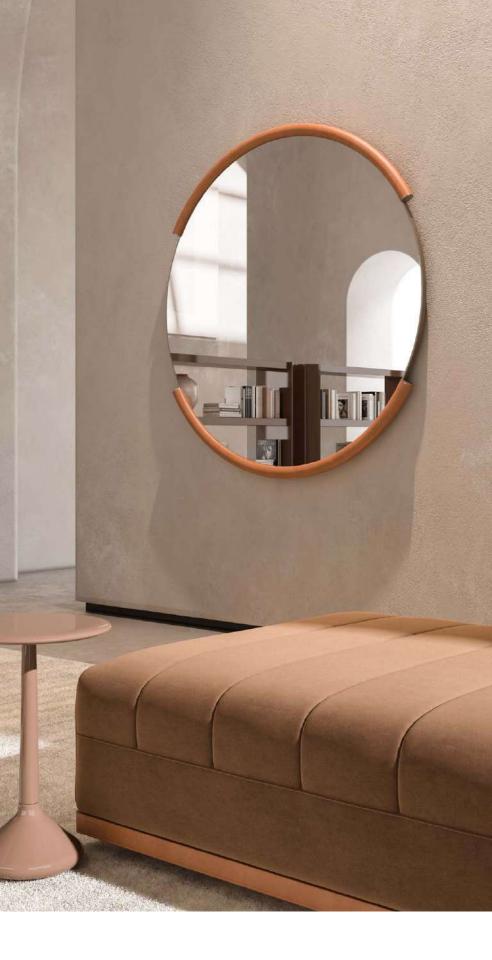

GASTON, round mirror with metal and leather.

MOOD, chandelier, glass lampshade with metal

EDA, coffee table with lacquered wooden structure.

JEROME, bookcase with lacquered wooden structure and metal details. LEILA, carpet.

JEROME LOW, etagère with lacquered wooden structure.

GASTON, round mirror with metal and leather.

MOOD, chandelier, glass lampshade with metal base.

MOOD 30, table lamp, glass lampshade with metal base.

LEILA, carpet.

**JEROME LOW,** etagère with lacquered wooden structure.

GASTON, round mirror with metal and leather.

MOOD, chandelier, glass lampshade with metal base.

MOOD 30, table lamp, glass lampshade with metal base.

**JEROME LOW,** etagère with lacquered wooden structure.

**GASTON,** round mirror with metal and leather.

**MOOD**, chandelier, glass lampshade with metal base. MOOD 30, table lamp, glass lampshade with metal