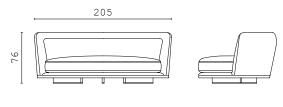

**ZENO** dormeuse RIGHT and LEFT

**ZENO** fixed sofa

**SWAN** end side RIGHT and LEFT

**SWAN** corner RIGHT and LEFT

**SWAN** central element

**SWAN** dormeuse RIGHT and LEFT

**SWAN** chaise longue

**SWAN** fixed sofa