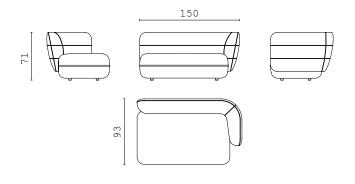

## PIERRE BIG "cuccione"

PIERRE straight central element

PIERRE curved central element