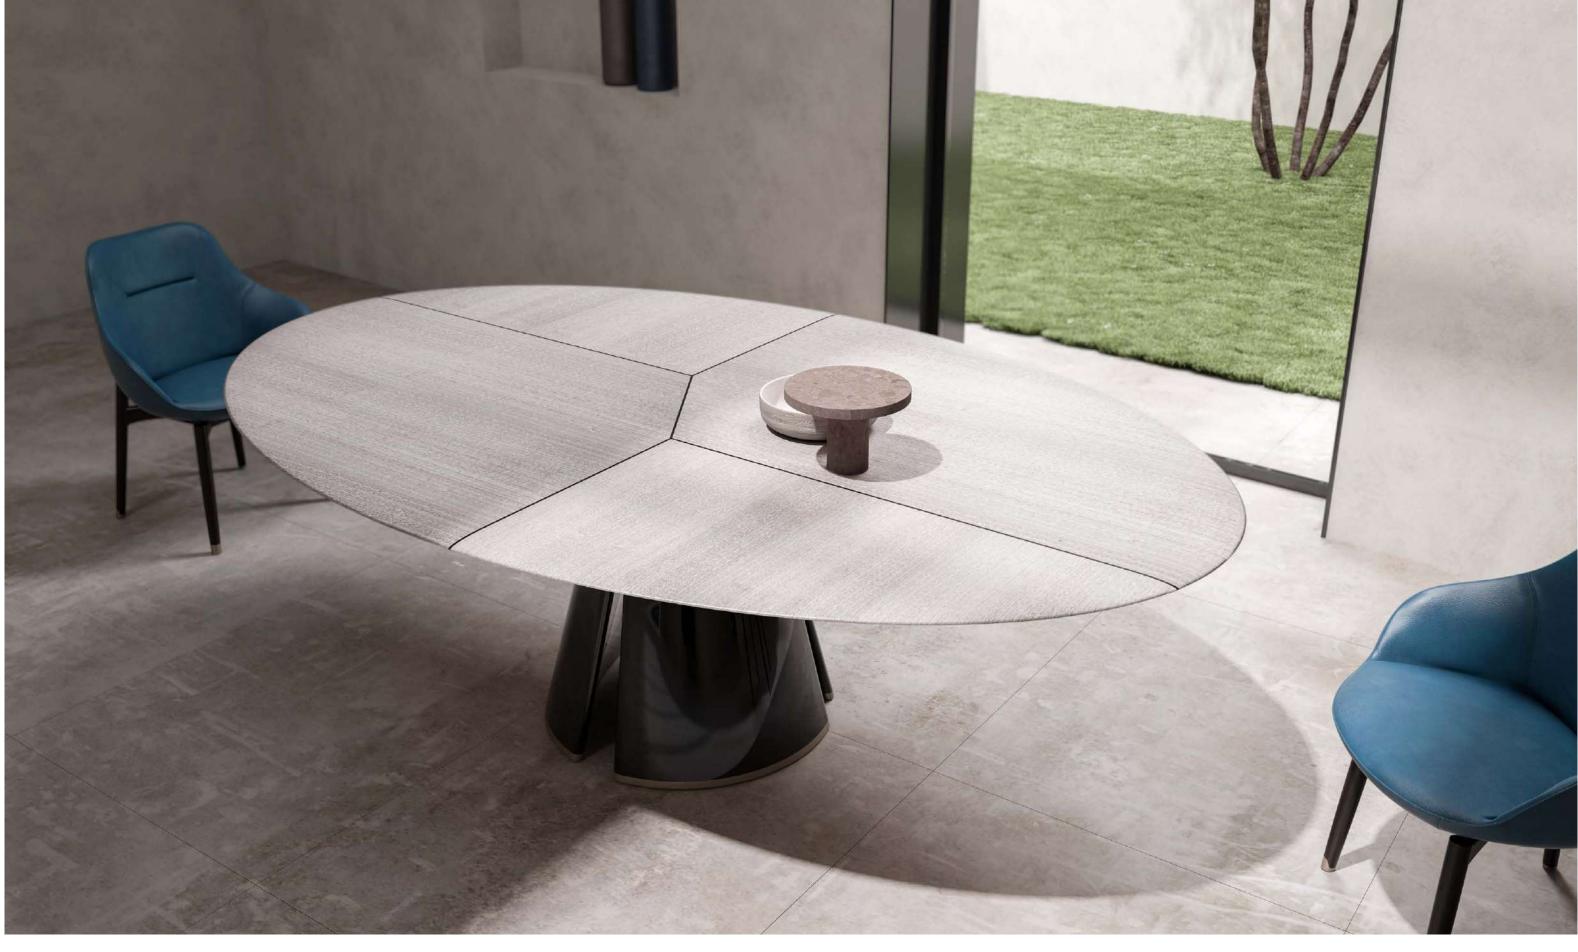

SHAPES COLLECTION 102 | 103

Designing a product is designing a relationship.

Steve Rogers

VICTOR, rectangular dining table with marble top and structure. **EMILIA S,** chair upholstered with leather.

**JEROME**, bookcase with lacquered wooden structure and metal details.

**LEILA**, carpet.

VICTOR, rectangular dining table with marble top and structure.

EMILIA S, chair upholstered with leather.

LEILA, carpet.

VICTOR, rectangular dining table with marble top and structure.

**VICTOR,** rectangular dining table with marble top and structure.

VICTOR S, square dining table with marble top and structure.

EMILIA S, chair upholstered with fabric.

MOOD, chandelier, glass lampshade with metal base.

AMAL, carpet.

**VICTOR S,** square dining table with marble top and structure.