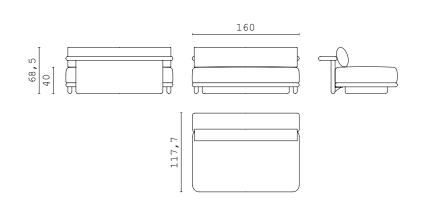

ROYAL armchair

ROYAL S chair

CALIPSO 45 coffee table

**GRACE** coffee table

# **DENIS Ø42 - 2** coffee table

**DENIS Ø65 - 3** coffee table

WILLY 120 coffee table

WILLY 150 coffee table

**EDA** coffee table