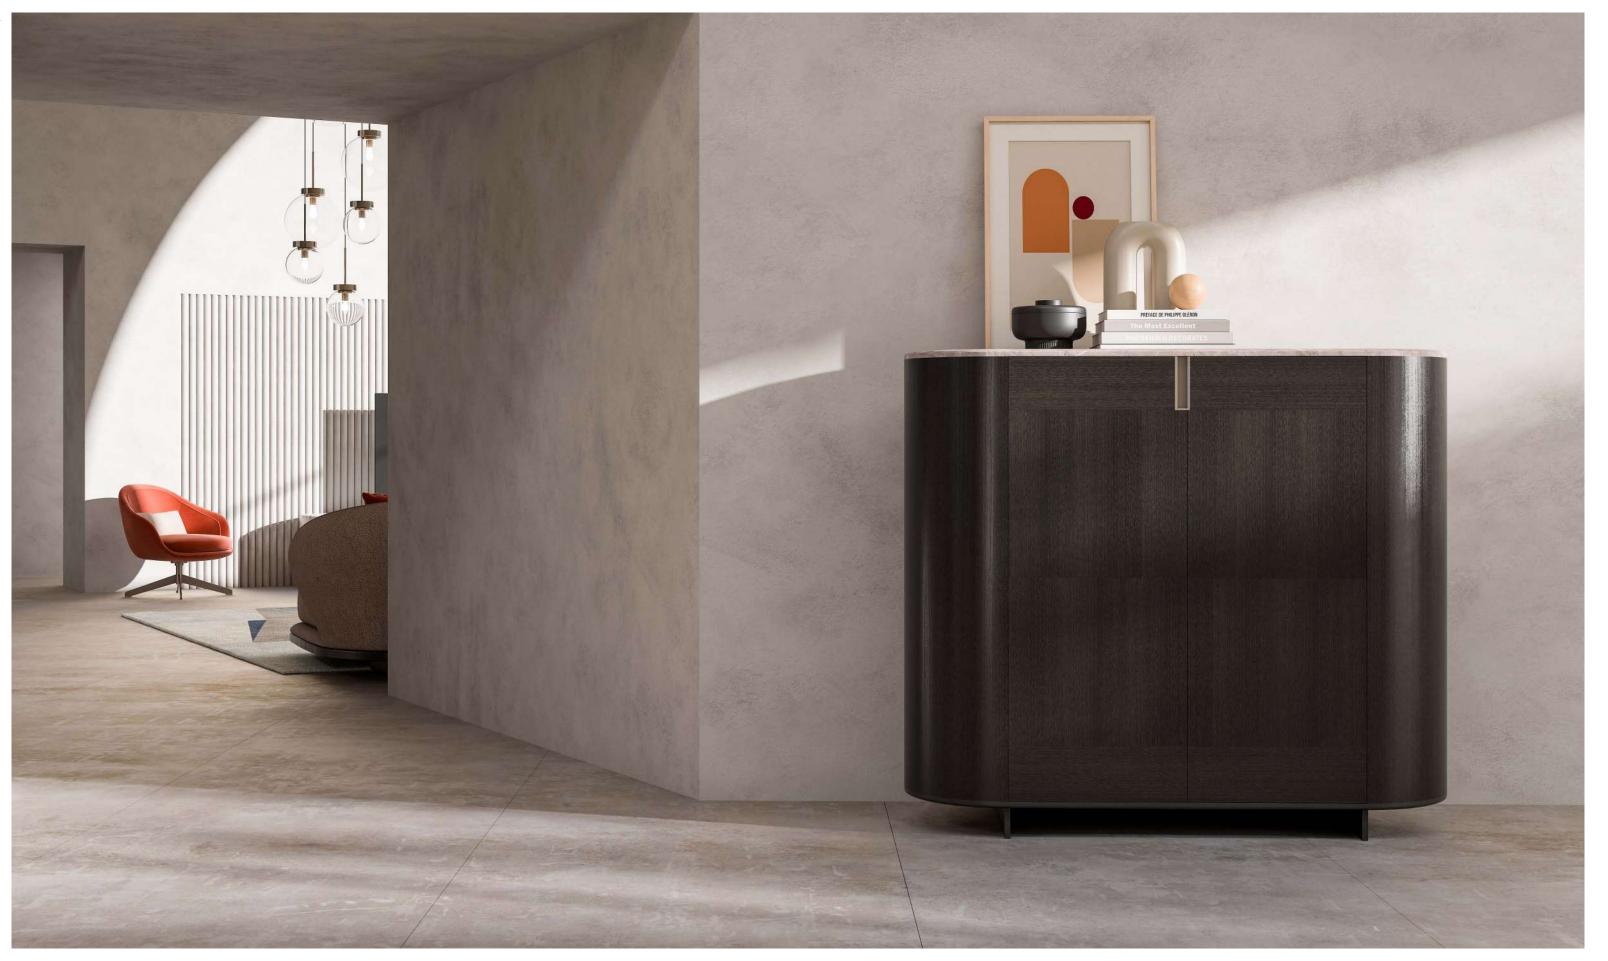

DERRY XL, dresser with lacquered wooden structure and leather details.

DERRY, dresser with lacquered wooden structure and leather details.

LIAM, night table covered with leather, lacquered wooden shelf.

# **DERRY VANITY** vanity

**DERRY XL** dresser

JULES vanity

**DERRY** dresser

MOOD chandelier

MOOD suspended lamp