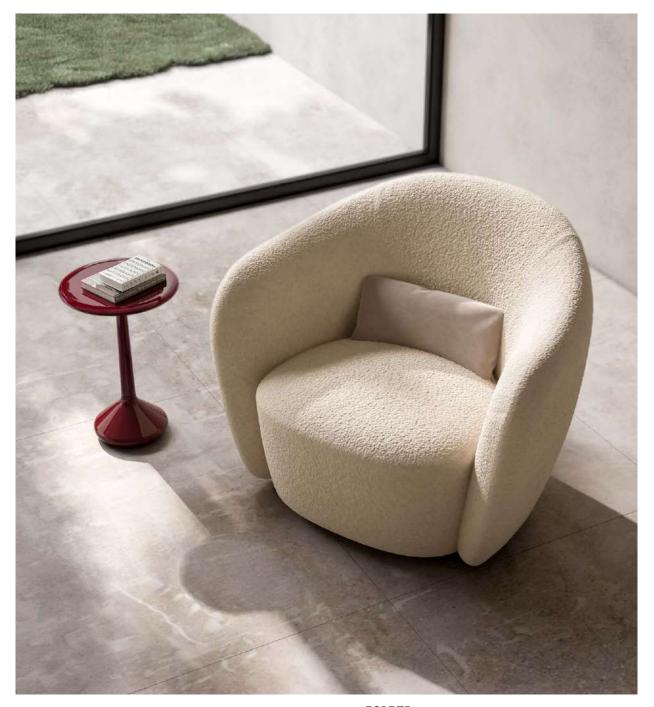

LIAM, night table covered with leather, lacquered wooden shelf.

IVORY, bench covered with leather and seat upholstered with velvet.

ISABEL, armchair upholstered with fabric.

**GRACE,** coffee table with lacquered wooden structure.

IVORY, bench covered with leather and seat upholstered with velvet.

**ISABEL**, armchair upholstered with fabric.

**GRACE**, coffee table with lacquered wooden structure.

**LEILA**, carpet.

**ZOE**, pouf covered with leather, seat upholstered with fabric.