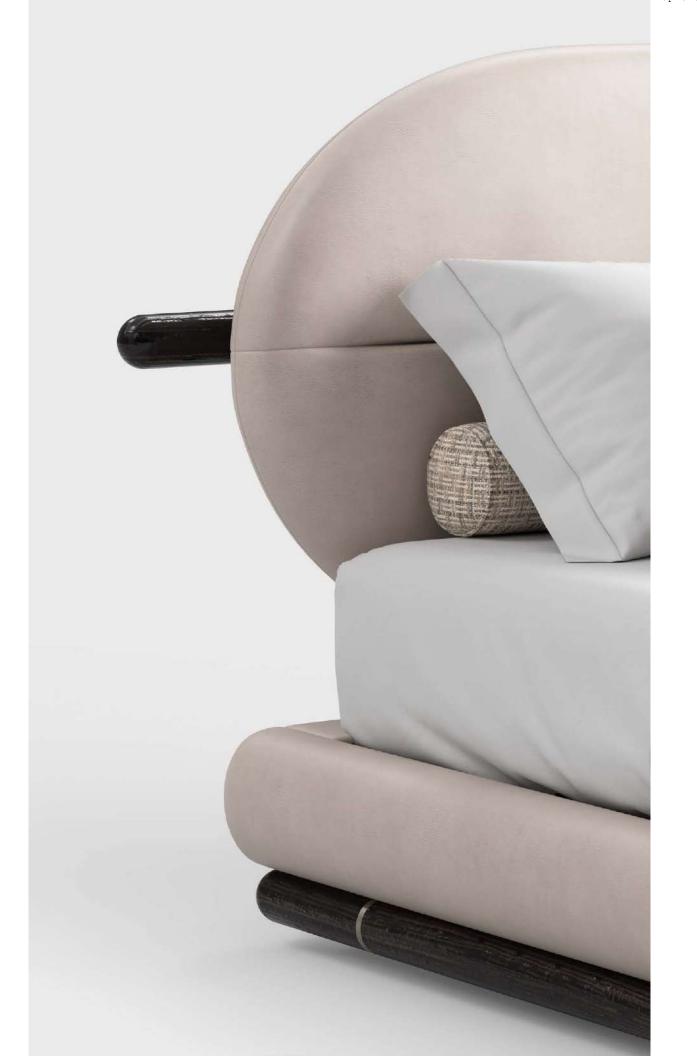

IRVING LOW, sideboard with marble top and veneered wooden structure. Metal details.

SHAPES COLLECTION 160 | 161

The details are not the details.
They make the design.

Charles Eames

KOKÒ, bed with wooden structure, upholstered with leather. CECIL NIGHT TABLE, night table with lacquered drawer and wooden JEROME, bookcase with lacquered wooden structure and metal structure.

CECIL BENCH, bench upholstered with fabric, wooden structure. FERNANDA, armchair with metal structure, upholstered with leather. LEILA, carpet.

 $\ensuremath{\mathbf{EDA}}$  , coffee table with lacquered wooden structure. details.

 ${\bf MOOD}\ {\bf 20}\,,$  table lamp, glass lampshade with metal base.

KOKÒ, bed with wooden structure, upholstered with leather.

 $KOK\grave{O}$ , bed with wooden structure, upholstered with leather.

 $KOK\grave{O}$ , bed with wooden structure, upholstered with leather.

**CECIL NIGHT TABLE,** night table with lacquered drawer and wooden structure.

**FERNANDA,** armchair with metal structure, upholstered with leather.

**JEROME**, bookcase with lacquered wooden structure and metal details.

 $oldsymbol{\mathsf{MOOD}}$  20, table lamp, glass lampshade with metal base.

**LEILA**, carpet.

**CECIL NIGHT TABLE,** night table with lacquered drawer and wooden structure. **KOKÒ**, bed with wooden structure, upholstered with leather.

MOOD 20, table lamp, glass lampshade with metal base.

CECIL NIGHT TABLE, night table with lacquered drawer and wooden structure.

SHAPES COLLECTION 170 | 171

CECIL BENCH, bench upholstered with fabric, wooden structure.

KOKÒ, bed with wooden structure, upholstered with leather.

JEROME, bookcase with lacquered wooden structure and metal details.

FERNANDA, armchair with metal structure, upholstered with leather.

LEILA, carpet.