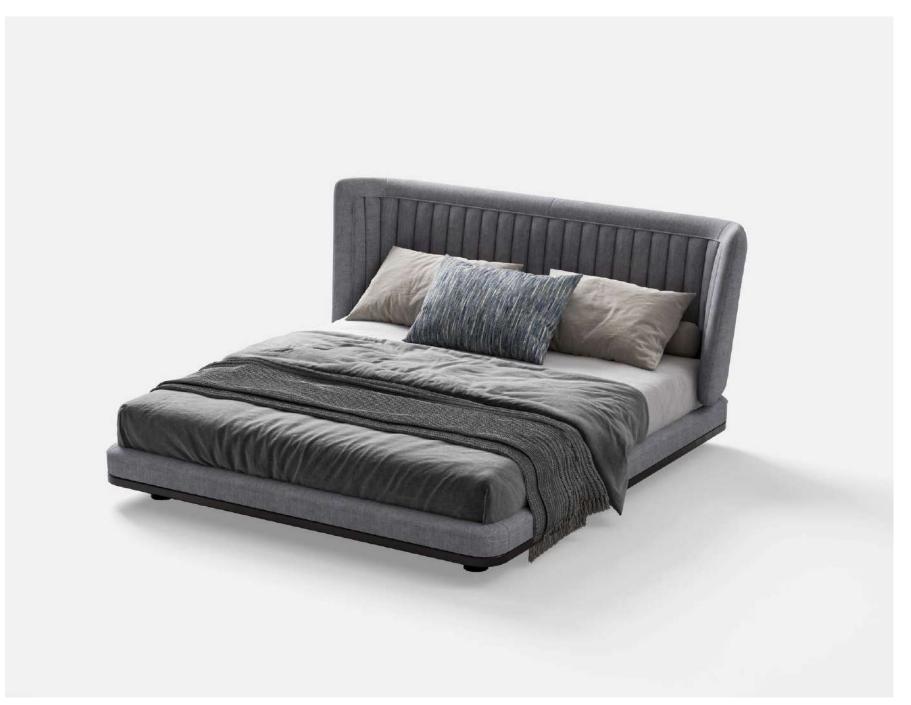

IRVING LOW, sideboard with marble top and veneered wooden structure. Metal details.

SHAPES COLLECTION 160 | 161

The details are not the details.
They make the design.

Charles Eames

KOKÒ, bed with wooden structure, upholstered with leather. CECIL NIGHT TABLE, night table with lacquered drawer and wooden JEROME, bookcase with lacquered wooden structure and metal structure.

CECIL BENCH, bench upholstered with fabric, wooden structure. FERNANDA, armchair with metal structure, upholstered with leather. LEILA, carpet.

 $\ensuremath{\mathbf{EDA}}$  , coffee table with lacquered wooden structure. details.

 ${\bf MOOD}\ {\bf 20}\,,$  table lamp, glass lampshade with metal base.

KOKÒ, bed with wooden structure, upholstered with leather.

 $KOK\grave{O}$ , bed with wooden structure, upholstered with leather.

 $KOK\grave{O}$ , bed with wooden structure, upholstered with leather.

**CECIL NIGHT TABLE,** night table with lacquered drawer and wooden structure.

**FERNANDA,** armchair with metal structure, upholstered with leather.

**JEROME**, bookcase with lacquered wooden structure and metal details.

 $oldsymbol{\mathsf{MOOD}}$  20, table lamp, glass lampshade with metal base.

**LEILA**, carpet.

**CECIL NIGHT TABLE,** night table with lacquered drawer and wooden structure. **KOKÒ**, bed with wooden structure, upholstered with leather.

MOOD 20, table lamp, glass lampshade with metal base.

CECIL NIGHT TABLE, night table with lacquered drawer and wooden structure.

SHAPES COLLECTION 170 | 171

CECIL BENCH, bench upholstered with fabric, wooden structure.

KOKÒ, bed with wooden structure, upholstered with leather.

JEROME, bookcase with lacquered wooden structure and metal details.

FERNANDA, armchair with metal structure, upholstered with leather.

LEILA, carpet.