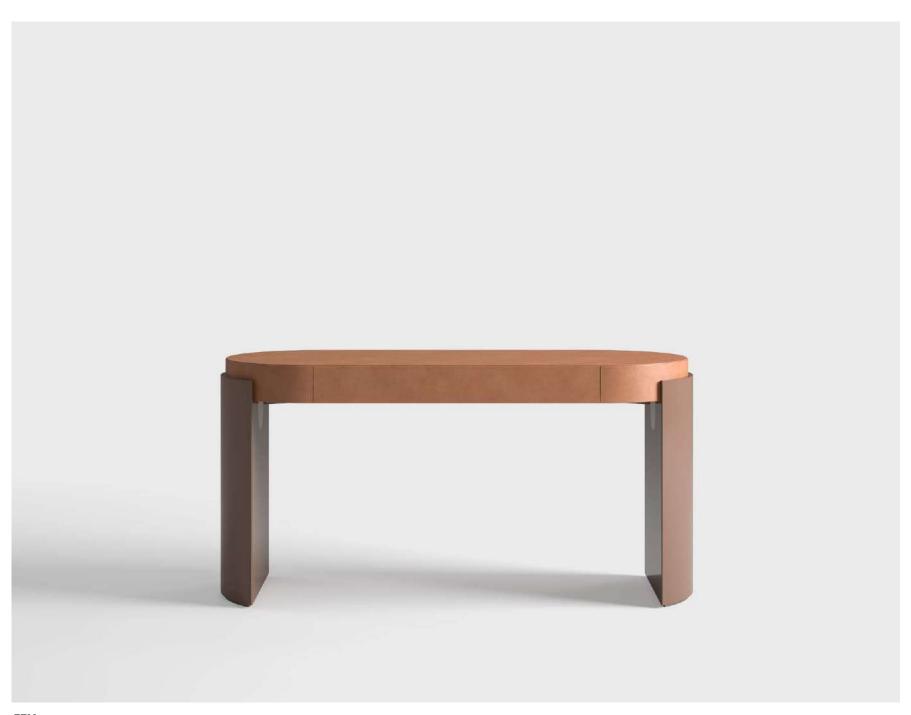

**EDA,** coffee table with lacquered wooden structure. LEILA, carpet.

 ${f JIM}_{f r}$  writing desk with lacquered wooden structure and leather.

JIM, writing desk with lacquered wooden structure and leather.