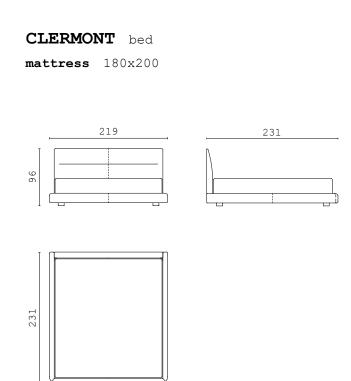

AMAL, carpet.

MARAIS, bed upholstered with fabric.

SHAPES COLLECTION 182 | 183

One does not see anything until one sees its beauty.

Oscar Wilde

**CLERMONT**, bed upholstered with leather and privacy screen with wooden structure, covered with fabric.

MOOD 20, table lamp, glass lampshade with metal base. LEILA, carpet.

SHAPES COLLECTION 186 | 187

**CLERMONT**, bed upholstered with fabric.

CLERMONT, bed upholstered with leather and privacy screen with wooden structure, covered with fabric.