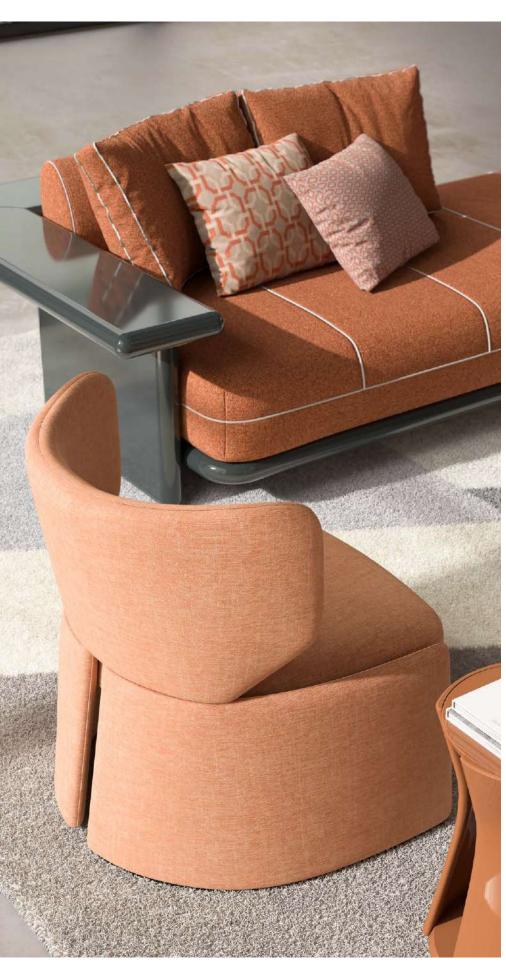

Alexis Carrel

 ${f ZENO}$ , modular sofa with wooden structure upholstered with fabric and leather.

**EMILIA**, armchair upholstered with fabric.

WILLY 150, coffee table with marble top and metal structure.

ALINE, pouf upholstered with fabric.

GRACE, coffee table with lacquered wooden structure. EDA, coffee table with lacquered wooden structure. JAFARI, carpet.

ZENO, modular sofa with wooden structure upholstered

with fabric and leather.

EMILIA, armchair upholstered with fabric.

WILLY 150, coffee table with marble top and metal structure.

GRACE, coffee table with lacquered wooden structure.

EDA, coffee table with lacquered wooden structure.