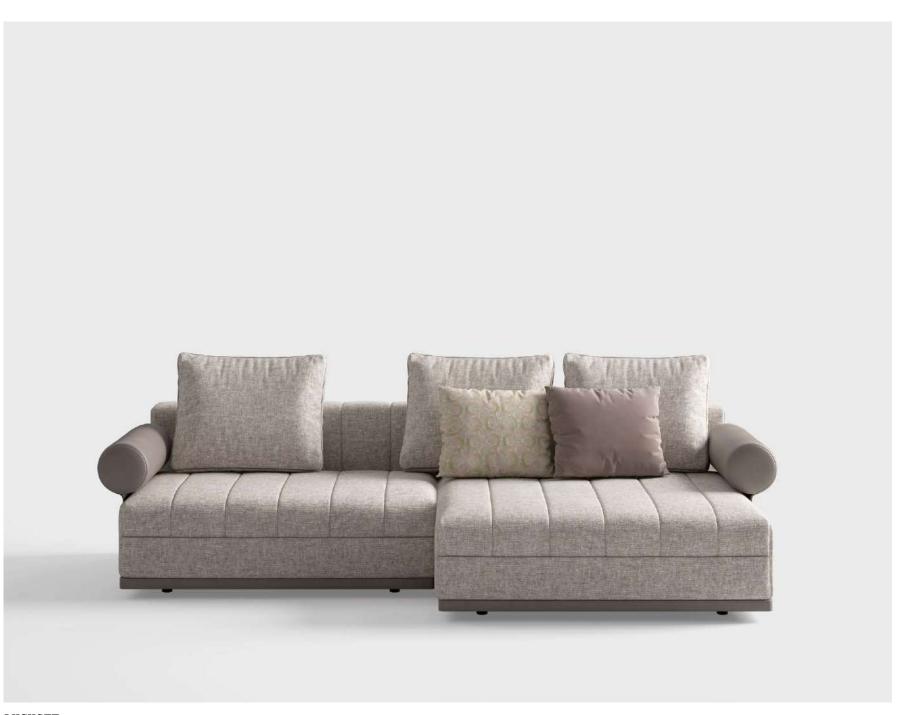

Alexis Carrel

 ${f ZENO}$ , modular sofa with wooden structure upholstered with fabric and leather.

**EMILIA**, armchair upholstered with fabric.

WILLY 150, coffee table with marble top and metal structure.

ALINE, pouf upholstered with fabric.

GRACE, coffee table with lacquered wooden structure. EDA, coffee table with lacquered wooden structure. JAFARI, carpet.

ZENO, modular sofa with wooden structure upholstered

with fabric and leather.

EMILIA, armchair upholstered with fabric.

WILLY 150, coffee table with marble top and metal structure.

GRACE, coffee table with lacquered wooden structure.

EDA, coffee table with lacquered wooden structure.

JAFARI, carpet.

**ZENO,** modular sofa with wooden structure upholstered with fabric and leather.

**WILLY 120,** coffee table with marble top and metal structure.

WILLY 150, coffee table with marble top and metal structure.

WILLY 120, WILLY 150, coffee table with marble top and metal structure.

EMILIA, armchair upholstered with fabric.

GRACE, coffee table with lacquered wooden structure.

JAFARI, carpet.

**ZENO**, modular sofa with wooden structure, upholstered with fabric and leather.

**EMILIA,** armchair upholstered with fabric.

**GRACE**, coffee table with lacquered wooden structure.

JAFARI, carpet.

**EMILIA,** armchair upholstered with fabric.

**EMILIA,** armchair upholstered with fabric.