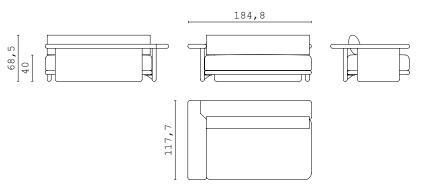

# **DENIS Ø42 - 2** coffee table

**DENIS Ø65 - 3** coffee table

WILLY 120 coffee table

WILLY 150 coffee table

**EDA** coffee table