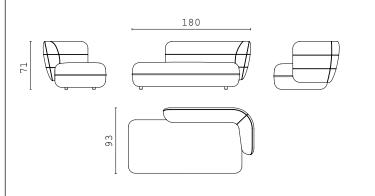

**ZENO** dormeuse RIGHT and LEFT

**ZENO** fixed sofa

**SWAN** end side RIGHT and LEFT

**SWAN** corner RIGHT and LEFT

**SWAN** central element

**SWAN** dormeuse RIGHT and LEFT

**SWAN** chaise longue

**SWAN** fixed sofa