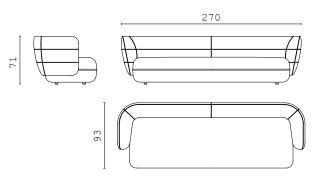

**ZENO** dormeuse RIGHT and LEFT

**ZENO** fixed sofa

**SWAN** end side RIGHT and LEFT

**SWAN** corner RIGHT and LEFT

**SWAN** central element

**SWAN** dormeuse RIGHT and LEFT

**SWAN** chaise longue

**SWAN** fixed sofa