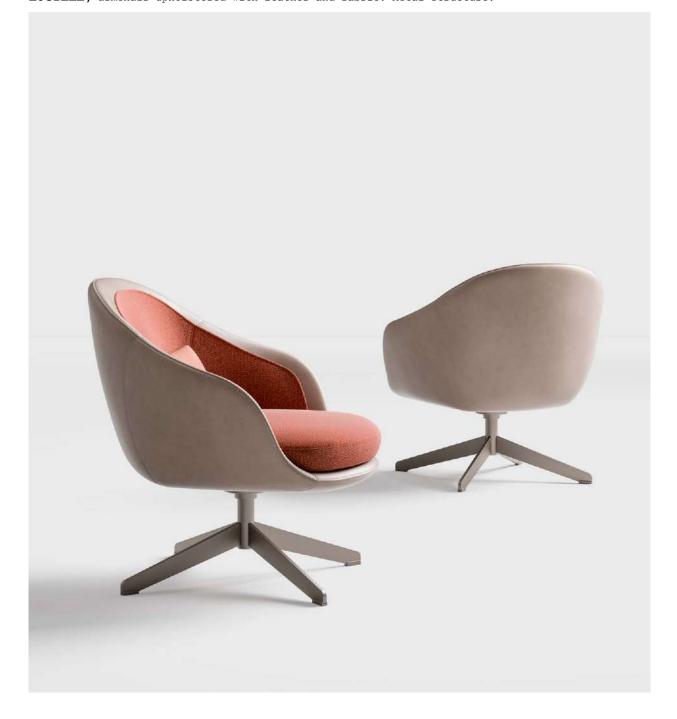

Alexis Carrel

 ${f ZENO}$ , modular sofa with wooden structure upholstered with fabric and leather.

**EMILIA**, armchair upholstered with fabric.

WILLY 150, coffee table with marble top and metal structure.

ALINE, pouf upholstered with fabric.

GRACE, coffee table with lacquered wooden structure. EDA, coffee table with lacquered wooden structure. JAFARI, carpet.

ZENO, modular sofa with wooden structure upholstered

with fabric and leather.

EMILIA, armchair upholstered with fabric.

WILLY 150, coffee table with marble top and metal structure.

GRACE, coffee table with lacquered wooden structure.

EDA, coffee table with lacquered wooden structure.