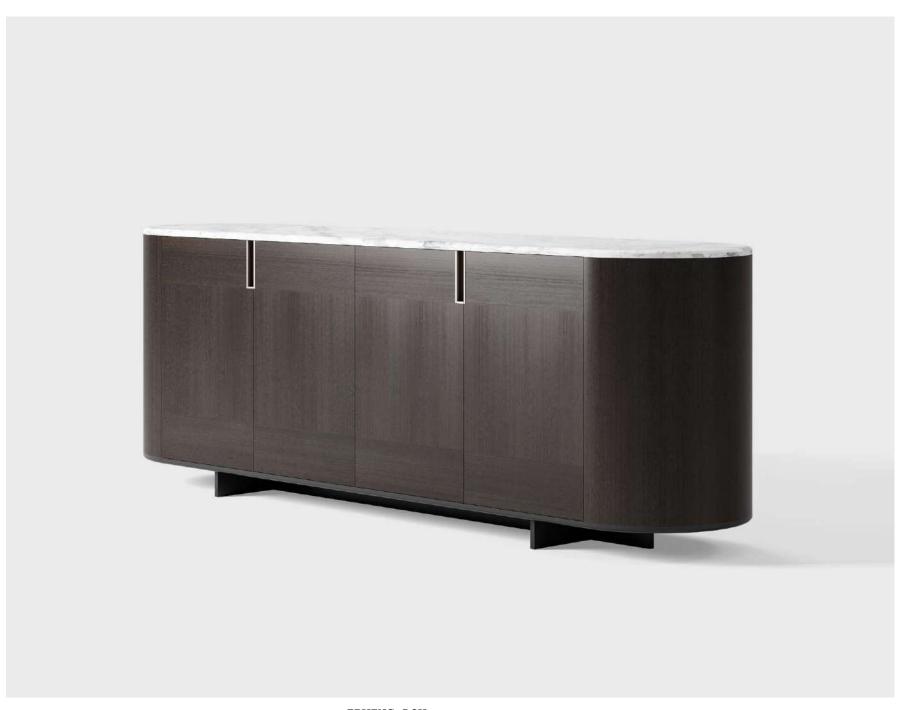

IRVING LOW, sideboard with marble top and veneered wooden structure. Metal details.

SHAPES COLLECTION 160 | 161

The details are not the details.
They make the design.

Charles Eames

KOKÒ, bed with wooden structure, upholstered with leather. CECIL NIGHT TABLE, night table with lacquered drawer and wooden JEROME, bookcase with lacquered wooden structure and metal structure.

CECIL BENCH, bench upholstered with fabric, wooden structure. FERNANDA, armchair with metal structure, upholstered with leather. LEILA, carpet.

 $\ensuremath{\mathbf{EDA}}$  , coffee table with lacquered wooden structure. details.

 ${\bf MOOD}\ {\bf 20}\,,$  table lamp, glass lampshade with metal base.

KOKÒ, bed with wooden structure, upholstered with leather.

 $KOK\grave{O}$ , bed with wooden structure, upholstered with leather.

 $KOK\grave{O}$ , bed with wooden structure, upholstered with leather.

**CECIL NIGHT TABLE,** night table with lacquered drawer and wooden structure.

**FERNANDA,** armchair with metal structure, upholstered with leather.

**JEROME**, bookcase with lacquered wooden structure and metal details.

 $oldsymbol{\mathsf{MOOD}}$  20, table lamp, glass lampshade with metal base.

**LEILA**, carpet.

**CECIL NIGHT TABLE,** night table with lacquered drawer and wooden structure. **KOKÒ**, bed with wooden structure, upholstered with leather.

MOOD 20, table lamp, glass lampshade with metal base.

CECIL NIGHT TABLE, night table with lacquered drawer and wooden structure.

SHAPES COLLECTION 170 | 171

CECIL BENCH, bench upholstered with fabric, wooden structure.

KOKÒ, bed with wooden structure, upholstered with leather.

JEROME, bookcase with lacquered wooden structure and metal details.

FERNANDA, armchair with metal structure, upholstered with leather.

LEILA, carpet.