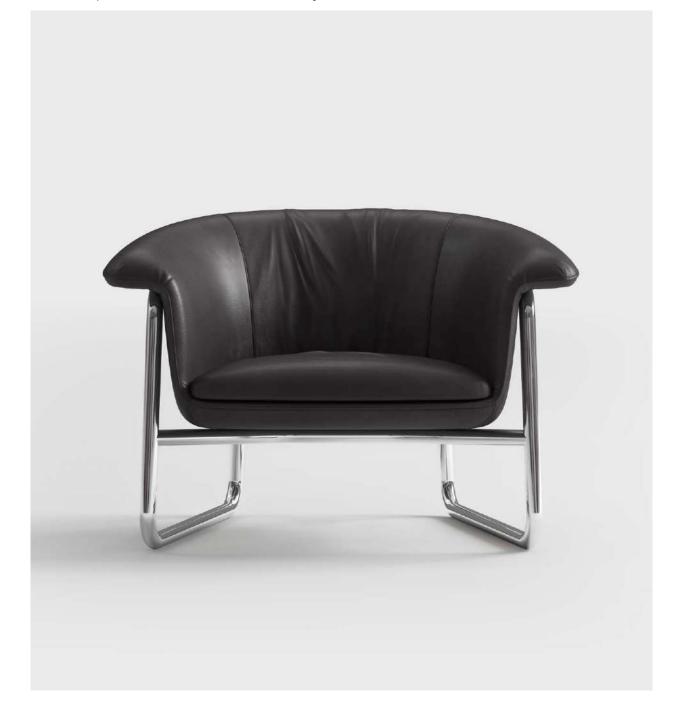

Alexis Carrel

 ${f ZENO}$ , modular sofa with wooden structure upholstered with fabric and leather.

**EMILIA**, armchair upholstered with fabric.

WILLY 150, coffee table with marble top and metal structure.