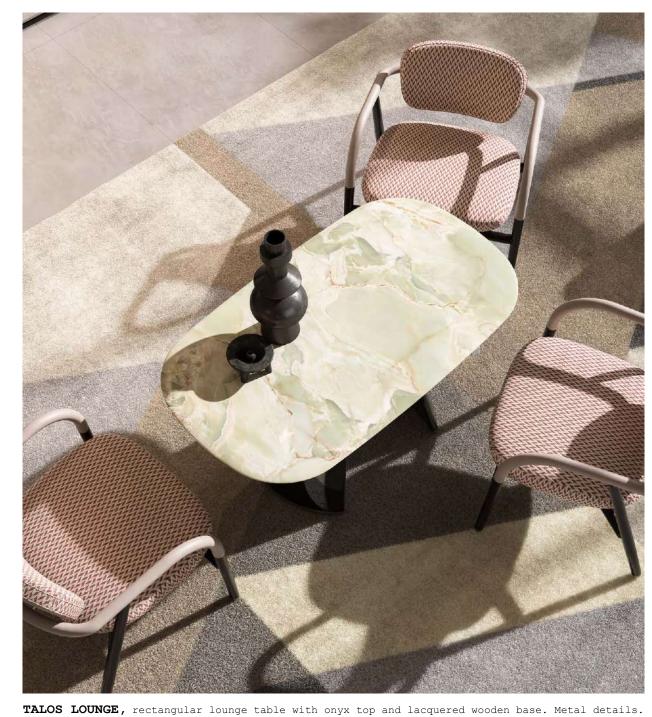

**ARTHUR,** console with lacquered wooden structure and leather.

GASTON, oval mirror with metal and leather.
JAFARI, carpet.

**TALOS LOUNGE,** rectangular lounge table with marble top and lacquered wooden base. Metal details.