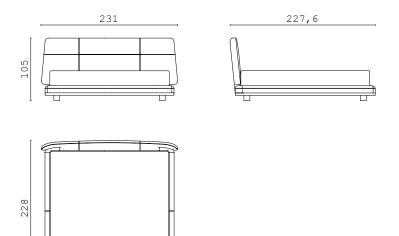

#### **DOWNTOWN** fixed sofa 200 cm

AUGUSTE closed end side RIGHT and LEFT

AUGUSTE corner

AUGUSTE chaise longue RIGHT and LEFT with armrest

AUGUSTE chaise longue RIGHT and LEFT

AUGUSTE central element

AUGUSTE pouf