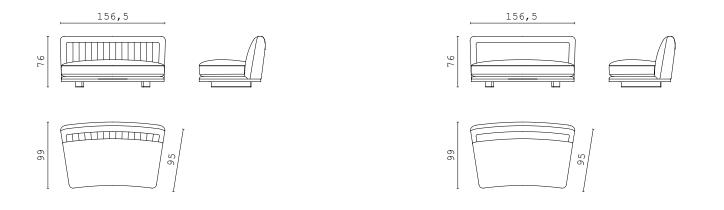

JULES, vanity table with lacquered wooden structure and leather.

ZOE, pouf covered with leather, seat upholstered with fabric.

**ZENO** end side RIGHT and LEFT

**ZENO** chaise longue RIGHT and LEFT

**ZENO** central element

**ZENO** dormeuse RIGHT and LEFT

**ZENO** fixed sofa

**SWAN** end side RIGHT and LEFT

**SWAN** corner RIGHT and LEFT

**SWAN** central element

**SWAN** dormeuse RIGHT and LEFT

**SWAN** chaise longue

**SWAN** fixed sofa