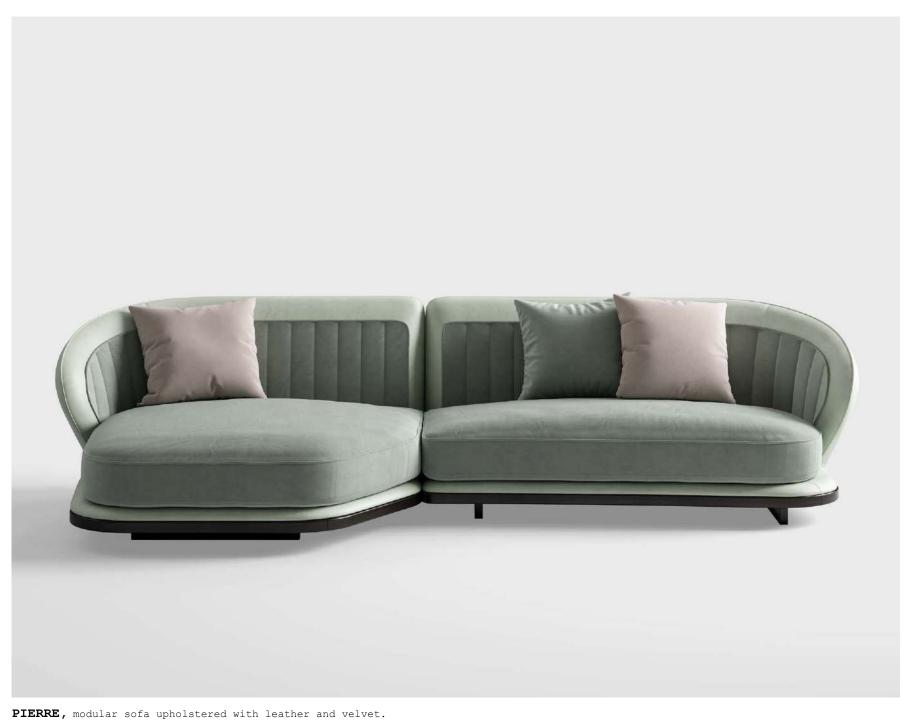

Sometimes words are not enough.
That's why colours are needed.
And the shapes.
And the notes.
And the emotions.

Alessandro Baricco

PIERRE, modular sofa upholstered with fabric.

MAIORI, armchair upholstered with fabric and leather. Wooden structure.

AMAL, carpet.

KIGALI M, KIGALI L, coffee table with inlayed marble top, wooden structure.

KIGALI, coffee table with lacquered top, wooden structure.

PIERRE, modular sofa upholstered with fabric.

MAIORI, armchair upholstered with fabric and leather. Wooden structure.

 ${\bf IRVING}\ {\bf TV}$  , tv cabinet with marble top and veneered wooden structure.

AMAL, carpet.

 $\ensuremath{\mathsf{MAIORI}}$  , armchair upholstered with fabric and leather. Wooden structure.

PIERRE, modular sofa upholstered with fabric.