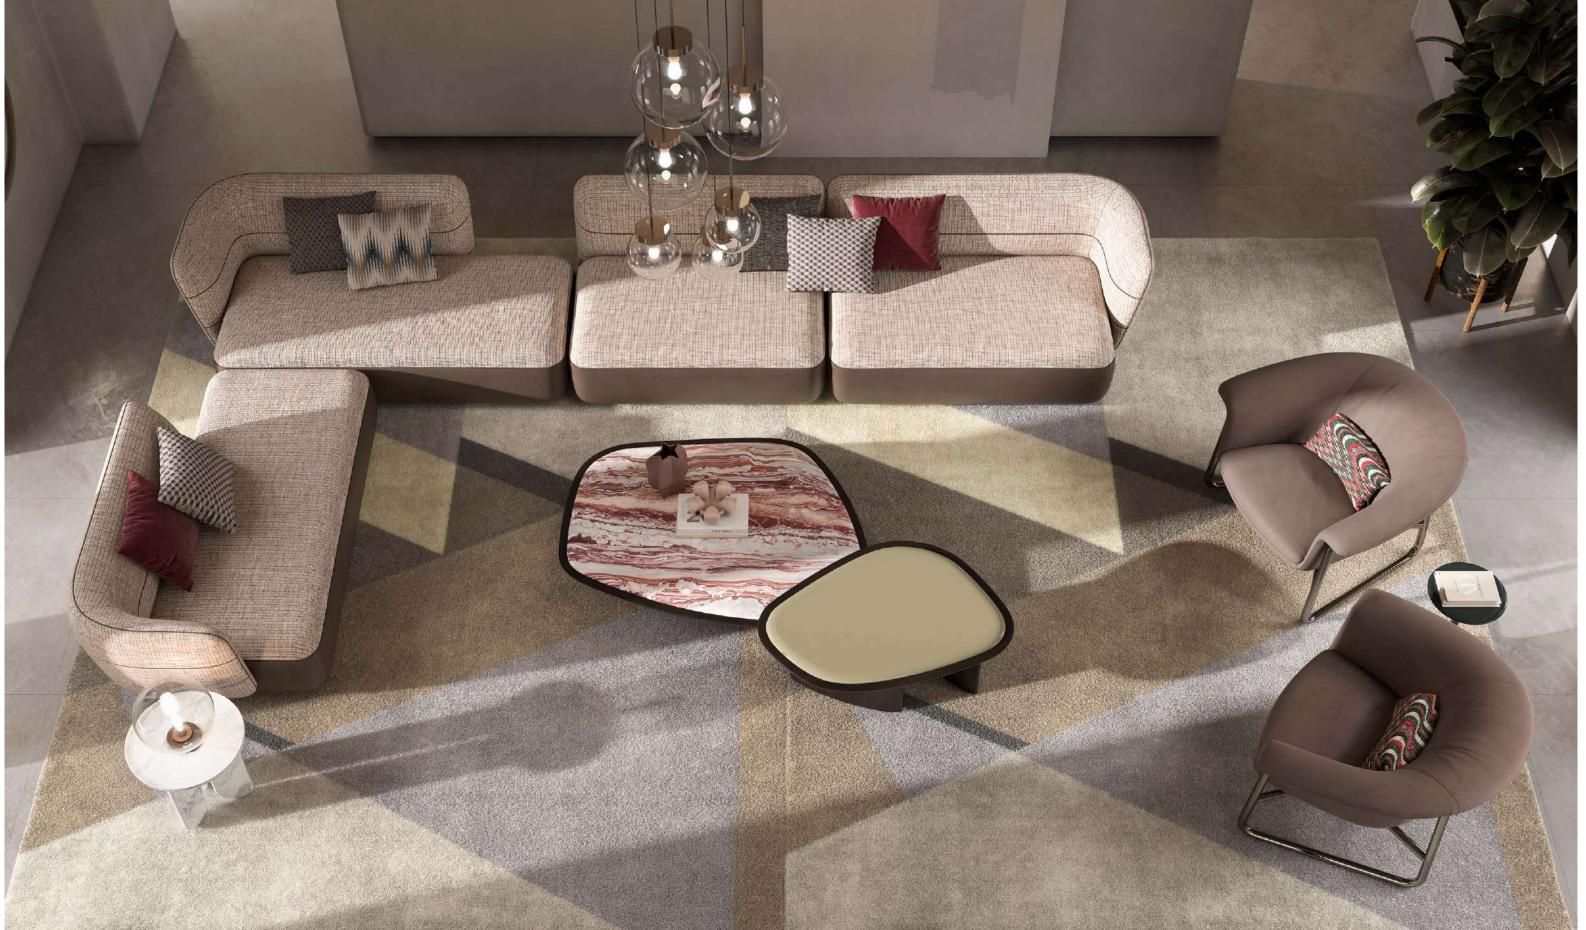

Alexis Carrel

 ${f ZENO}$ , modular sofa with wooden structure upholstered with fabric and leather.

**EMILIA**, armchair upholstered with fabric.

WILLY 150, coffee table with marble top and metal structure.

ALINE, pouf upholstered with fabric.

GRACE, coffee table with lacquered wooden structure. EDA, coffee table with lacquered wooden structure. JAFARI, carpet.

ZENO, modular sofa with wooden structure upholstered

with fabric and leather.

EMILIA, armchair upholstered with fabric.

WILLY 150, coffee table with marble top and metal structure.

GRACE, coffee table with lacquered wooden structure.

EDA, coffee table with lacquered wooden structure.

JAFARI, carpet.

**ZENO,** modular sofa with wooden structure upholstered with fabric and leather.

**WILLY 120,** coffee table with marble top and metal structure.

WILLY 150, coffee table with marble top and metal structure.

WILLY 120, WILLY 150, coffee table with marble top and metal structure.

EMILIA, armchair upholstered with fabric.

GRACE, coffee table with lacquered wooden structure.

JAFARI, carpet.

**ZENO**, modular sofa with wooden structure, upholstered with fabric and leather.

**EMILIA,** armchair upholstered with fabric.

**GRACE**, coffee table with lacquered wooden structure.

JAFARI, carpet.

**EMILIA,** armchair upholstered with fabric.

**EMILIA,** armchair upholstered with fabric.