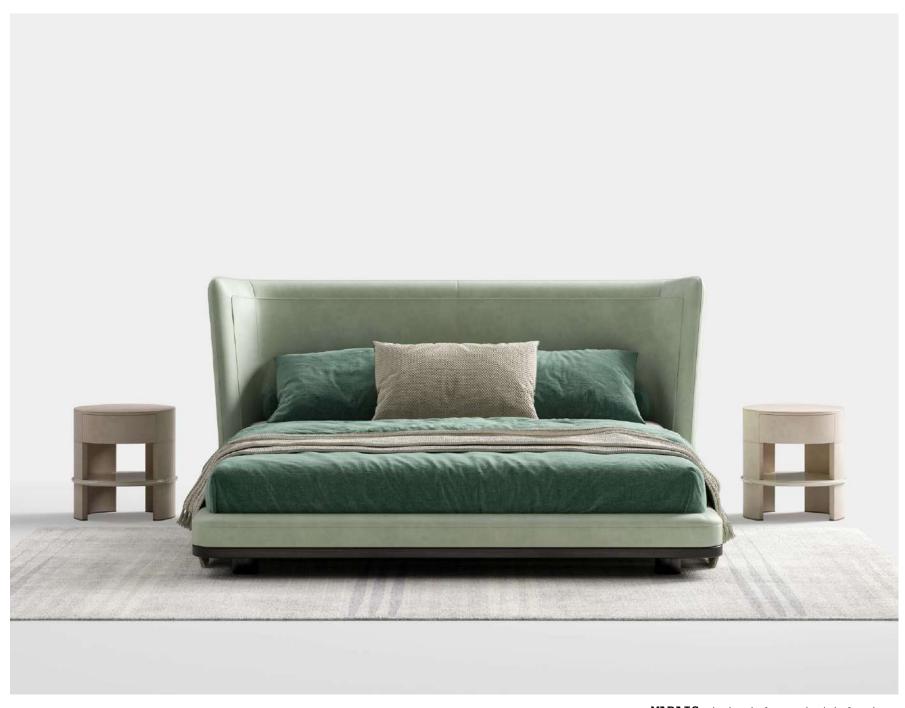

CECIL BENCH, bench upholstered with velvet, wooden structure.

SHAPES COLLECTION 172 | 173

Poets work at night when time doesn't chase them.

Alda Merini

MARAIS, bed upholstered with fabric.

LIAM, night table covered with leather, lacquered wooden shelf.

**DERRY VANITY,** vanity with lacquered wooden structure and leather details.

 ${f ZOE}$  , pouf covered with leather, seat upholstered with fabric.

JAFARI, carpet.

MARAIS, bed upholstered with fabric. **LIAM**, night table covered with leather, lacquered wooden shelf. JAFARI, carpet.

MARAIS, bed upholstered with leather. LIAM, night table covered with leather, lacquered wooden shelf. LEILA, carpet.

DERRY VANITY, vanity with lacquered wooden structure and leather details.

ZOE, pouf covered with leather, seat upholstered with fabric.

JAFARI, carpet.

DERRY XL, dresser with lacquered wooden structure and leather details.

MOOD 30, table lamp, glass lampshade with metal base.

MARAIS, bed upholstered with leather.

LIAM, night table covered with leather, lacquered wooden shelf.