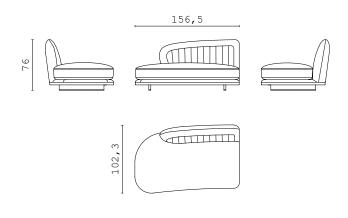

**ZENO** dormeuse RIGHT and LEFT

**ZENO** fixed sofa

**SWAN** end side RIGHT and LEFT

**SWAN** corner RIGHT and LEFT

**SWAN** central element

**SWAN** dormeuse RIGHT and LEFT

**SWAN** chaise longue

**SWAN** fixed sofa