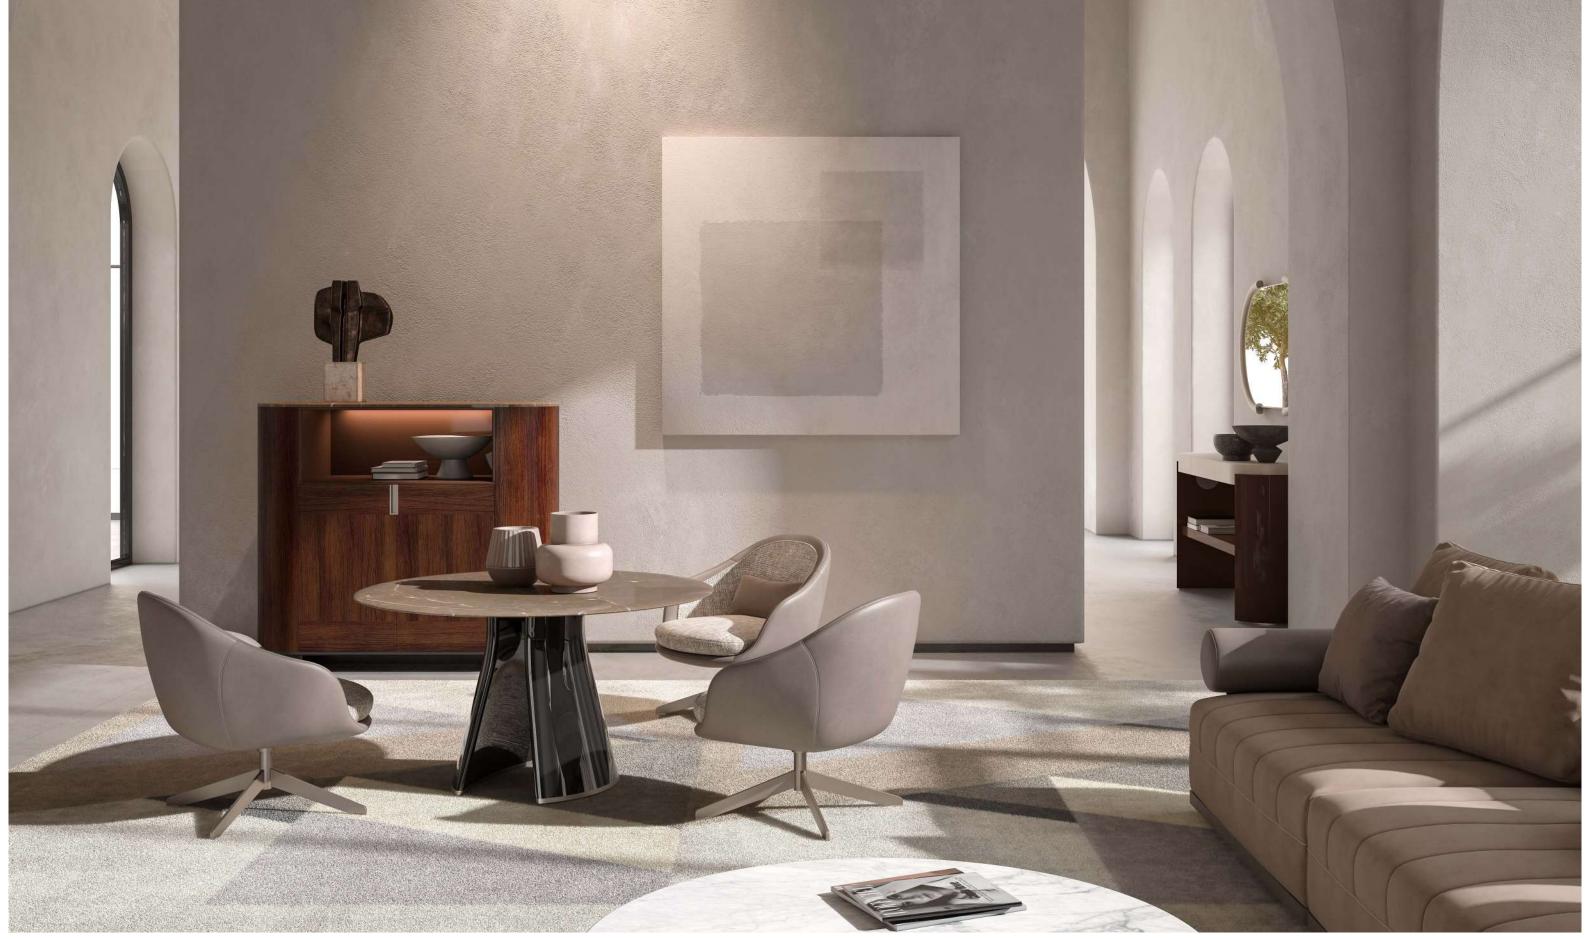

Alexis Carrel

 ${f ZENO}$ , modular sofa with wooden structure upholstered with fabric and leather.

**EMILIA**, armchair upholstered with fabric.

WILLY 150, coffee table with marble top and metal structure.

ALINE, pouf upholstered with fabric.

GRACE, coffee table with lacquered wooden structure. EDA, coffee table with lacquered wooden structure. JAFARI, carpet.

ZENO, modular sofa with wooden structure upholstered

with fabric and leather.

EMILIA, armchair upholstered with fabric.

WILLY 150, coffee table with marble top and metal structure.

GRACE, coffee table with lacquered wooden structure.

EDA, coffee table with lacquered wooden structure.

JAFARI, carpet.

**ZENO,** modular sofa with wooden structure upholstered with fabric and leather.

**WILLY 120,** coffee table with marble top and metal structure.

WILLY 150, coffee table with marble top and metal structure.

WILLY 120, WILLY 150, coffee table with marble top and metal structure.

EMILIA, armchair upholstered with fabric.

GRACE, coffee table with lacquered wooden structure.

JAFARI, carpet.

**ZENO**, modular sofa with wooden structure, upholstered with fabric and leather.

**EMILIA,** armchair upholstered with fabric.

**GRACE**, coffee table with lacquered wooden structure.

JAFARI, carpet.

**EMILIA,** armchair upholstered with fabric.

**EMILIA,** armchair upholstered with fabric.