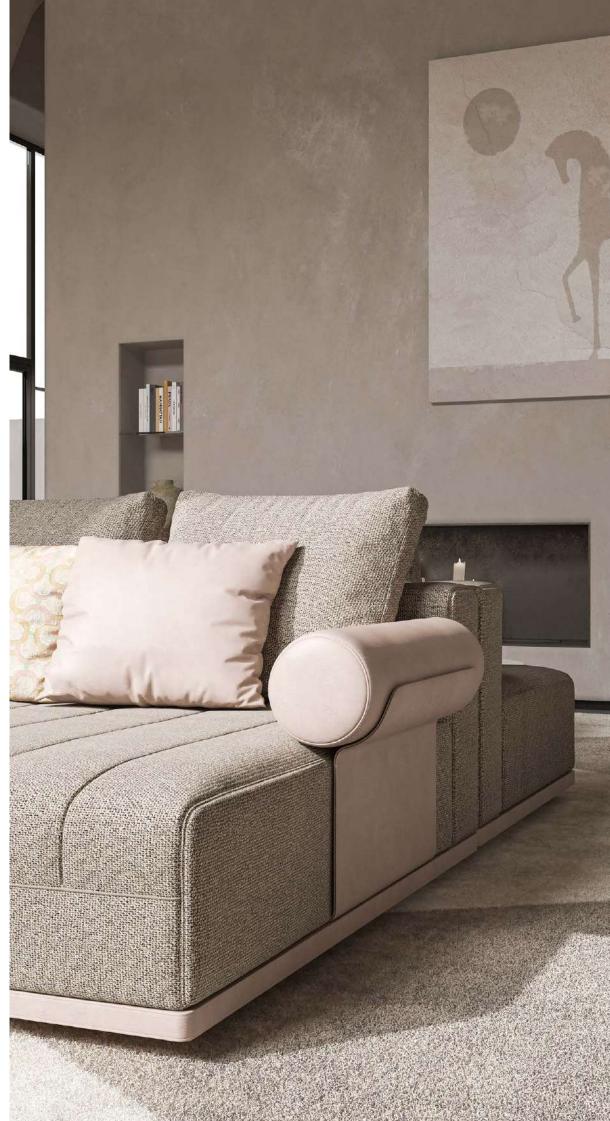

Alexis Carrel

 ${f ZENO}$ , modular sofa with wooden structure upholstered with fabric and leather.

**EMILIA**, armchair upholstered with fabric.

WILLY 150, coffee table with marble top and metal structure.

ALINE, pouf upholstered with fabric.

GRACE, coffee table with lacquered wooden structure. EDA, coffee table with lacquered wooden structure. JAFARI, carpet.

ZENO, modular sofa with wooden structure upholstered

with fabric and leather.

EMILIA, armchair upholstered with fabric.

WILLY 150, coffee table with marble top and metal structure.

GRACE, coffee table with lacquered wooden structure.

EDA, coffee table with lacquered wooden structure.