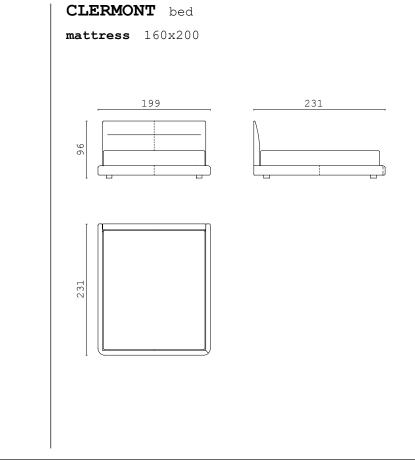

# MARAIS bed mattress 180x200

MARAIS bed

mattress 200x200

**KOKÒ** bed

mattress 160x200

**KOKÒ** bed

mattress 180x200

JACKIE bed
mattress 180x200

**JACKIE** bed

mattress 160x200

**KOKÒ** bed

mattress 200x200