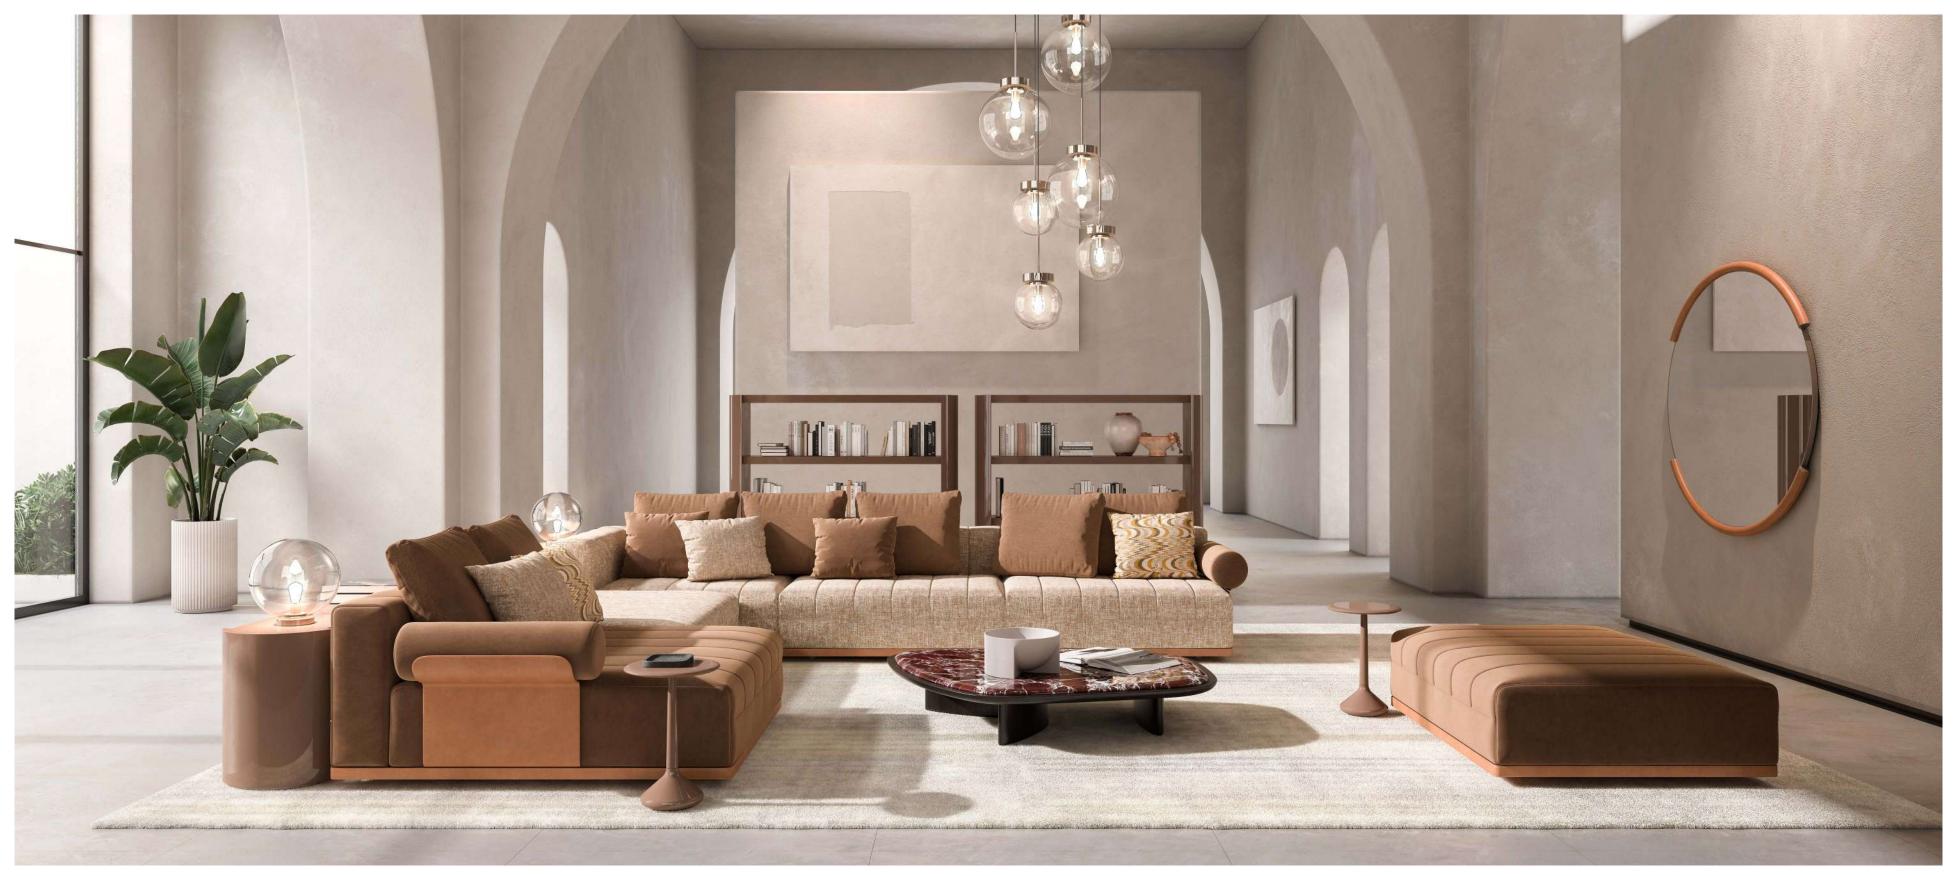

Alexis Carrel

 ${f ZENO}$ , modular sofa with wooden structure upholstered with fabric and leather.

**EMILIA**, armchair upholstered with fabric.

WILLY 150, coffee table with marble top and metal structure.

ALINE, pouf upholstered with fabric.

GRACE, coffee table with lacquered wooden structure. EDA, coffee table with lacquered wooden structure. JAFARI, carpet.

ZENO, modular sofa with wooden structure upholstered

with fabric and leather.

EMILIA, armchair upholstered with fabric.

WILLY 150, coffee table with marble top and metal structure.

GRACE, coffee table with lacquered wooden structure.

EDA, coffee table with lacquered wooden structure.