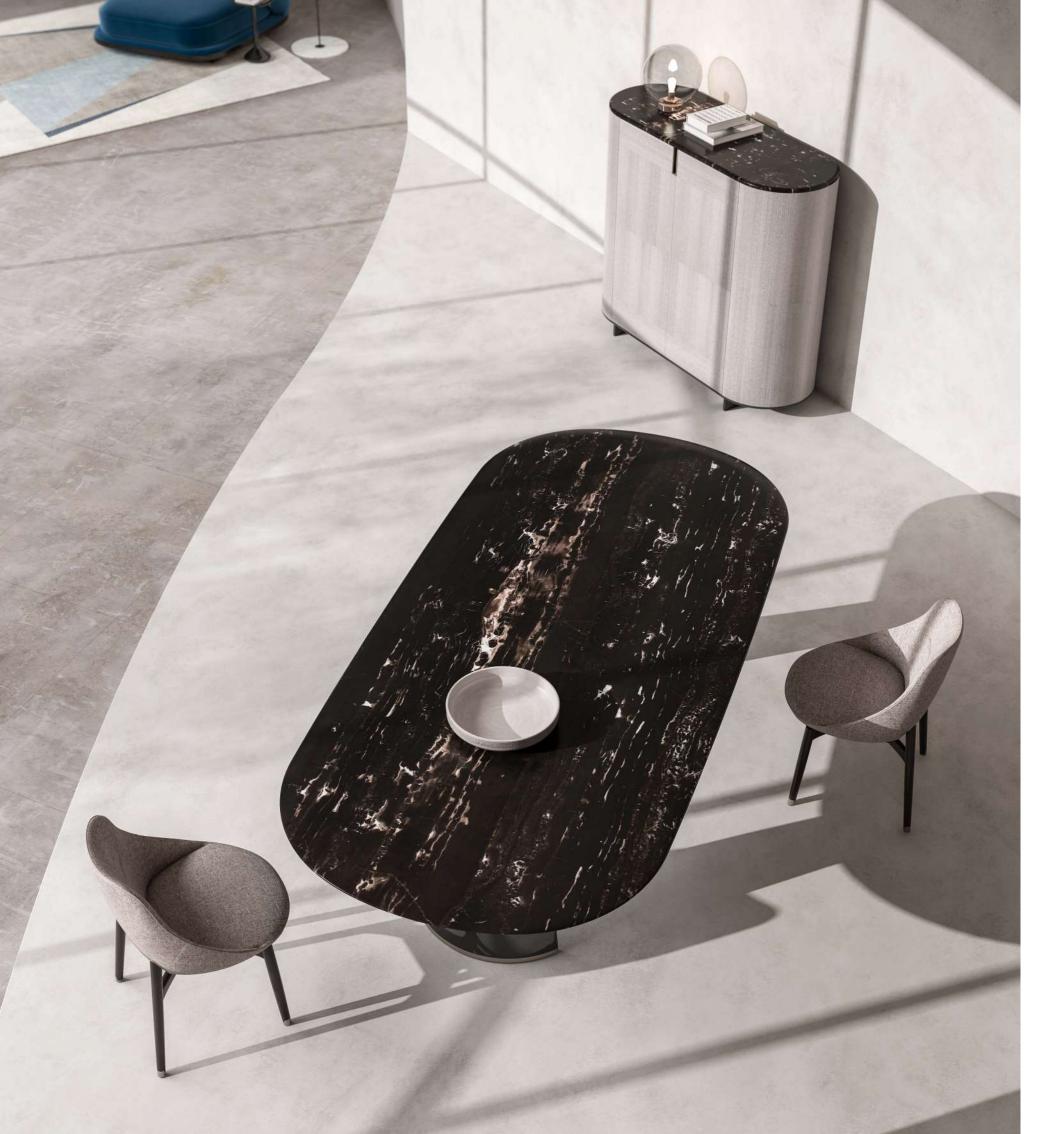

SHAPES COLLECTION 102 | 103

Designing a product is designing a relationship.

Steve Rogers

VICTOR, rectangular dining table with marble top and structure. **EMILIA S,** chair upholstered with leather.

**JEROME**, bookcase with lacquered wooden structure and metal details.

**LEILA**, carpet.

VICTOR, rectangular dining table with marble top and structure.

EMILIA S, chair upholstered with leather.

LEILA, carpet.

VICTOR, rectangular dining table with marble top and structure.

**VICTOR,** rectangular dining table with marble top and structure.

VICTOR S, square dining table with marble top and structure.

EMILIA S, chair upholstered with fabric.

MOOD, chandelier, glass lampshade with metal base.

AMAL, carpet.

**VICTOR S,** square dining table with marble top and structure.

**EMILIA S,** chair upholstered with leather.

**EMILIA S,** chair upholstered with leather.

The house is but the externalized man: himself expressed in colour, form, line and texture.

Frank A. Parsons

 ${f TALOS}$  LOUNGE R, round lounge table with marble top and lacquered wooden base. Metal details.