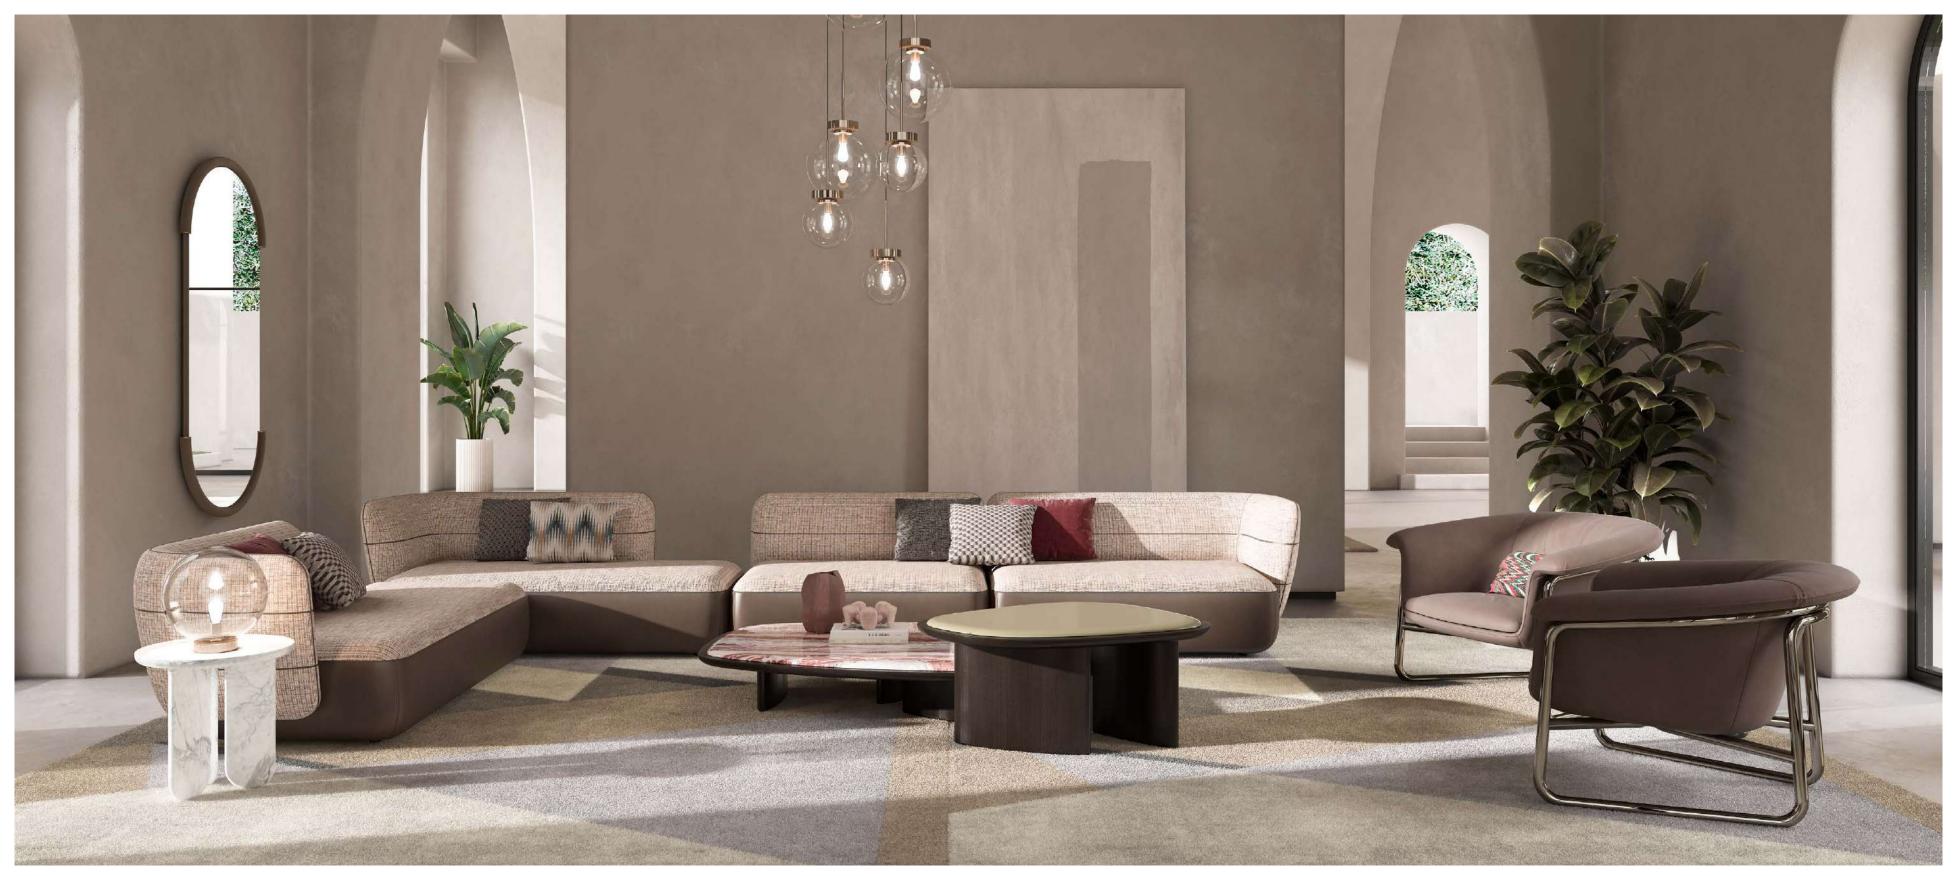

Alexis Carrel

 ${f ZENO}$ , modular sofa with wooden structure upholstered with fabric and leather.

**EMILIA**, armchair upholstered with fabric.

WILLY 150, coffee table with marble top and metal structure.

ALINE, pouf upholstered with fabric.

GRACE, coffee table with lacquered wooden structure. EDA, coffee table with lacquered wooden structure. JAFARI, carpet.

ZENO, modular sofa with wooden structure upholstered

with fabric and leather.

EMILIA, armchair upholstered with fabric.

WILLY 150, coffee table with marble top and metal structure.

GRACE, coffee table with lacquered wooden structure.

EDA, coffee table with lacquered wooden structure.

JAFARI, carpet.

**ZENO,** modular sofa with wooden structure upholstered with fabric and leather.

**WILLY 120,** coffee table with marble top and metal structure.

WILLY 150, coffee table with marble top and metal structure.

WILLY 120, WILLY 150, coffee table with marble top and metal structure.

EMILIA, armchair upholstered with fabric.

GRACE, coffee table with lacquered wooden structure.

JAFARI, carpet.

**ZENO**, modular sofa with wooden structure, upholstered with fabric and leather.

**EMILIA,** armchair upholstered with fabric.

**GRACE**, coffee table with lacquered wooden structure.

JAFARI, carpet.

**EMILIA,** armchair upholstered with fabric.

**EMILIA,** armchair upholstered with fabric.