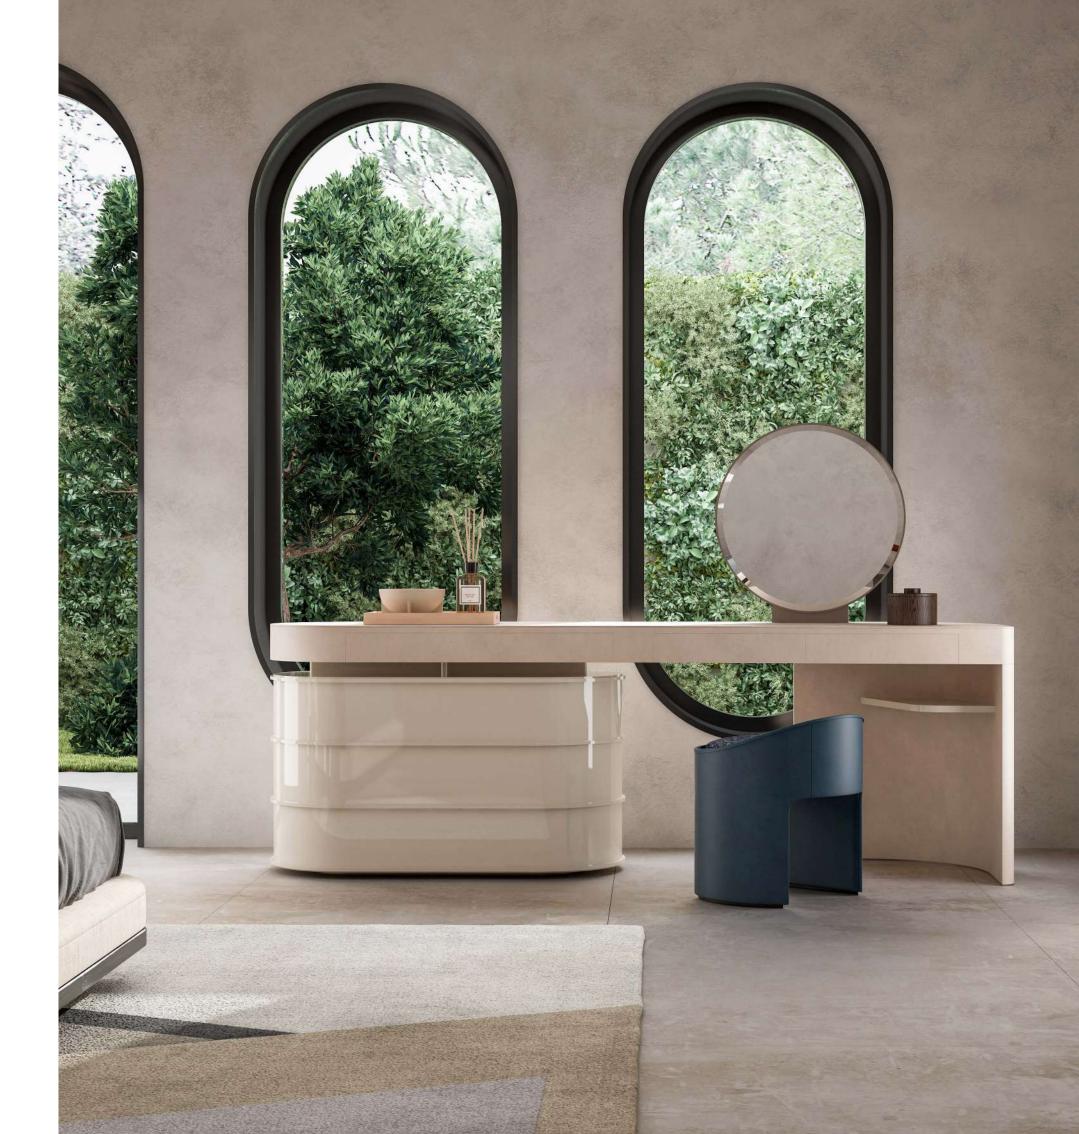

**DERRY VANITY,** vanity with lacquered wooden structure and leather details.

 ${f ZOE}$  , pouf covered with leather, seat upholstered with fabric.

JAFARI, carpet.

MARAIS, bed upholstered with fabric. **LIAM**, night table covered with leather, lacquered wooden shelf. JAFARI, carpet.

DERRY VANITY, vanity with lacquered wooden structure and leather details.

ZOE, pouf covered with leather, seat upholstered with fabric.

LEILA, carpet.

190 | 191

**CLERMONT,** bed upholstered with leather.

JULES, vanity table with lacquered wooden structure and leather.

**ZOE**, pouf covered with leather, seat upholstered with fabric.

MARAIS, bed upholstered with fabric.

LIAM, night table covered with leather, lacquered wooden shelf.

MOOD, suspended lamp, glass lampshade with metal base.

LEILA, carpet.

MARAIS, bed upholstered with leather.

LIAM, night table covered with leather, lacquered wooden shelf.

JAFARI, carpet.

 ${\bf JULES}\,,$  vanity table with lacquered wooden structure and leather.

JULES, vanity table with lacquered wooden structure and leather.

ZOE, pouf covered with leather, seat upholstered with fabric.

**ZENO** end side RIGHT and LEFT

**ZENO** chaise longue RIGHT and LEFT

**ZENO** central element