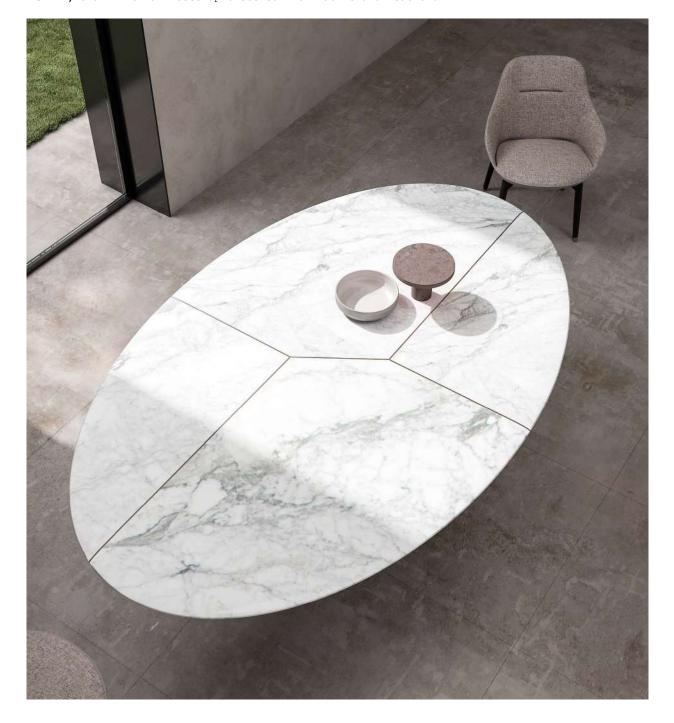

MAIORI, armchair upholstered with fabric and leather. Wooden structure.

**JAFARI**, carpet.

JAFARI, carpet.

122 | 123 SHAPES COLLECTION

 ${f TALOS}$   ${f O}$ , oval dining table with marble top and lacquered wooden base. Metal details.

IRVING HIGH/SE, sideboard with marble top. Lacquered and veneered
wooden structure. Metal details.
JAFARI, carpet.

ROYAL, chair with armrests upholstered with fabric and leather.

TALOS O, oval dining table with marble top and lacquered wooden base. Metal details.

ROYAL, chair with armrests upholstered with fabric and leather.

JAFARI, carpet.

TALOS O, oval dining table with marble top and lacquered wooden base. Metal details.

SHAPES COLLECTION 126 | 127

I had three chairs in my home: one for solitude, two for friendship, and three for company.