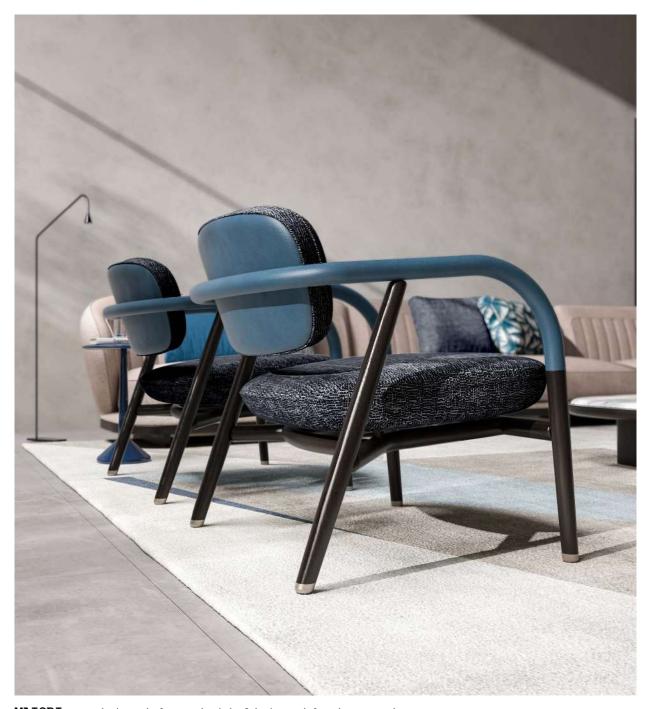

**EMILIA,** armchair upholstered with fabric.

**GRACE**, coffee table with lacquered wooden structure.

JAFARI, carpet.

**EMILIA,** armchair upholstered with fabric.

**EMILIA,** armchair upholstered with fabric.