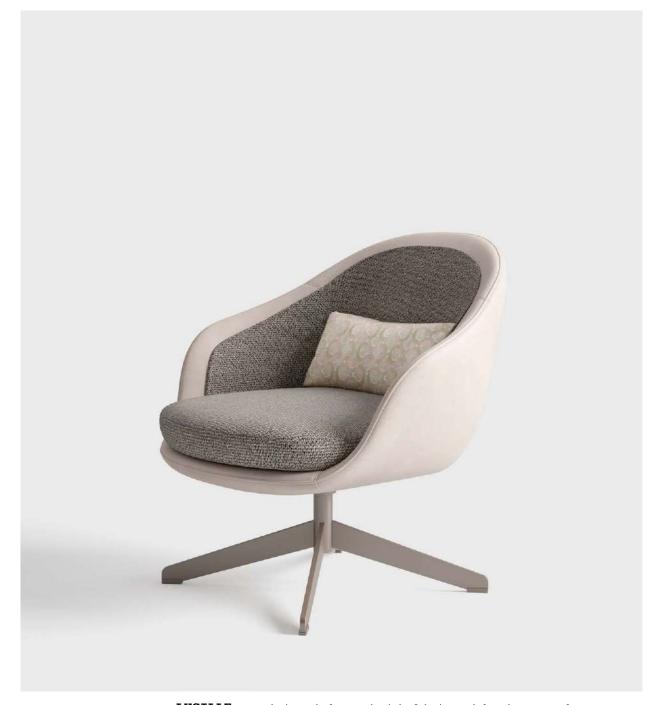

AUGUSTE, modular sofa upholstered with fabric, velvet and leather.

LUCILLE, armchair upholstered with fabric and leather. Metal structure.

**KIGALI L,** coffee table with marble top, wooden structure.

**JEROME**, bookcase with lacquered wooden structure and metal details.