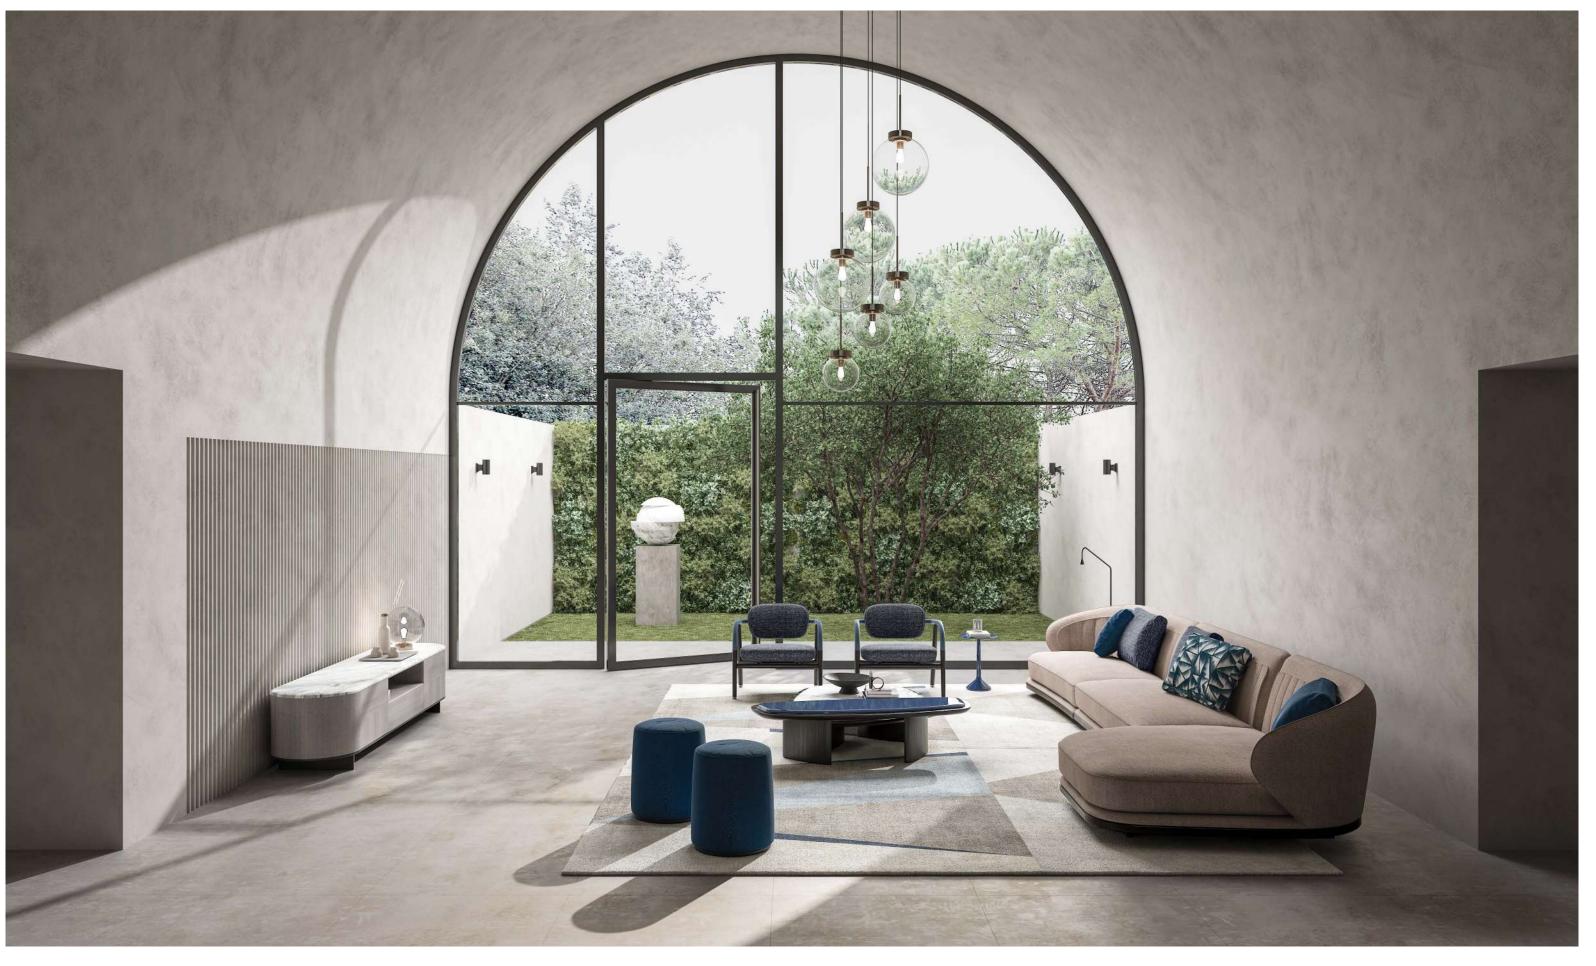

Alvar Aalto

**DOWNTOWN,** fixed sofa upholstered with velvet. LUCILLE, armchair upholstered with fabric. Metal structure. YORK 164, coffee table with marble top, wooden lower top, metal structure and saddle leather details. DENIS Ø65 - 3, coffee table with lacquered wooden top and metal structure. DENIS Ø42 - 2, coffee table with marble top and metal structure. **GRACE,** coffee table with lacquered wooden structure. **ALINE**, pouf upholstered with fabric. MOOD 30, table lamp, glass lampshade with metal base.

JAFARI, carpet.

GRACE, coffee table with lacquered wooden structure.

DOWNTOWN, fixed sofa upholstered with velvet.

YORK 164, coffee table with marble top, wooden lower top, metal structure and saddle leather details.

DENIS Ø65 - 3, coffee table with lacquered wooden top and metal structure.

JAFARI, carpet.

DOWNTOWN, fixed sofa upholstered with velvet.

**LUCILLE,** armchair upholstered with fabric. Metal structure.

YORK 164, coffee table with marble top, wooden lower top, metal structure and saddle leather details.

**DENIS** Ø65 - 3, coffee table with lacquered wooden top and metal structure.

**DENIS Ø42 - 2,** coffee table with marble top and metal structure.

GRACE, coffee table with lacquered wooden structure.
ALINE, pouf upholstered with fabric.

MOOD 30, table lamp, glass lampshade with metal base.

JAFARI, carpet.

SHAPES COLLECTION

DOWNTOWN, fixed sofa upholstered with

**LUCILLE**, armchair upholstered with fabric. Metal structure.

YORK 164, coffee table with marble top, wooden lower top, metal structure and saddle leather details.

**DENIS Ø65 - 3,** coffee table with lacquered wooden top and metal structure.

JAFARI, carpet.

YORK 120, YORK 164, coffee table with marble top, wooden lower top, metal structure and saddle leather details.

SHAPES COLLECTION 84 | 85

DOWNTOWN, fixed sofa upholstered with velvet.

LUCILLE, armchair upholstered with fabric. Metal structure.

DENIS Ø42 - 2, coffee table with marble top and metal structure.

MOOD 30, table lamp, glass lampshade with metal