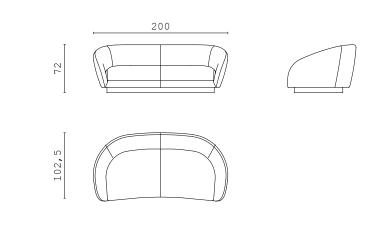

#### **DOWNTOWN** fixed sofa 200 cm

AUGUSTE closed end side RIGHT and LEFT

AUGUSTE corner

AUGUSTE chaise longue RIGHT and LEFT with armrest

AUGUSTE chaise longue RIGHT and LEFT

AUGUSTE central element

AUGUSTE pouf