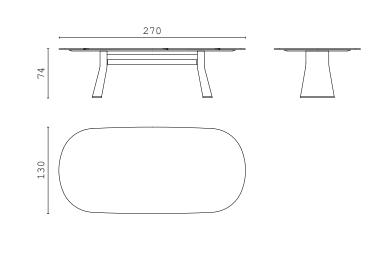

## TALOS O oval dining table

TALOS O oval dining table

TALOS dining table

TALOS dining table

TALOS dining table

TALOS dining table

TALOS R round dining table

TALOS R round dining table