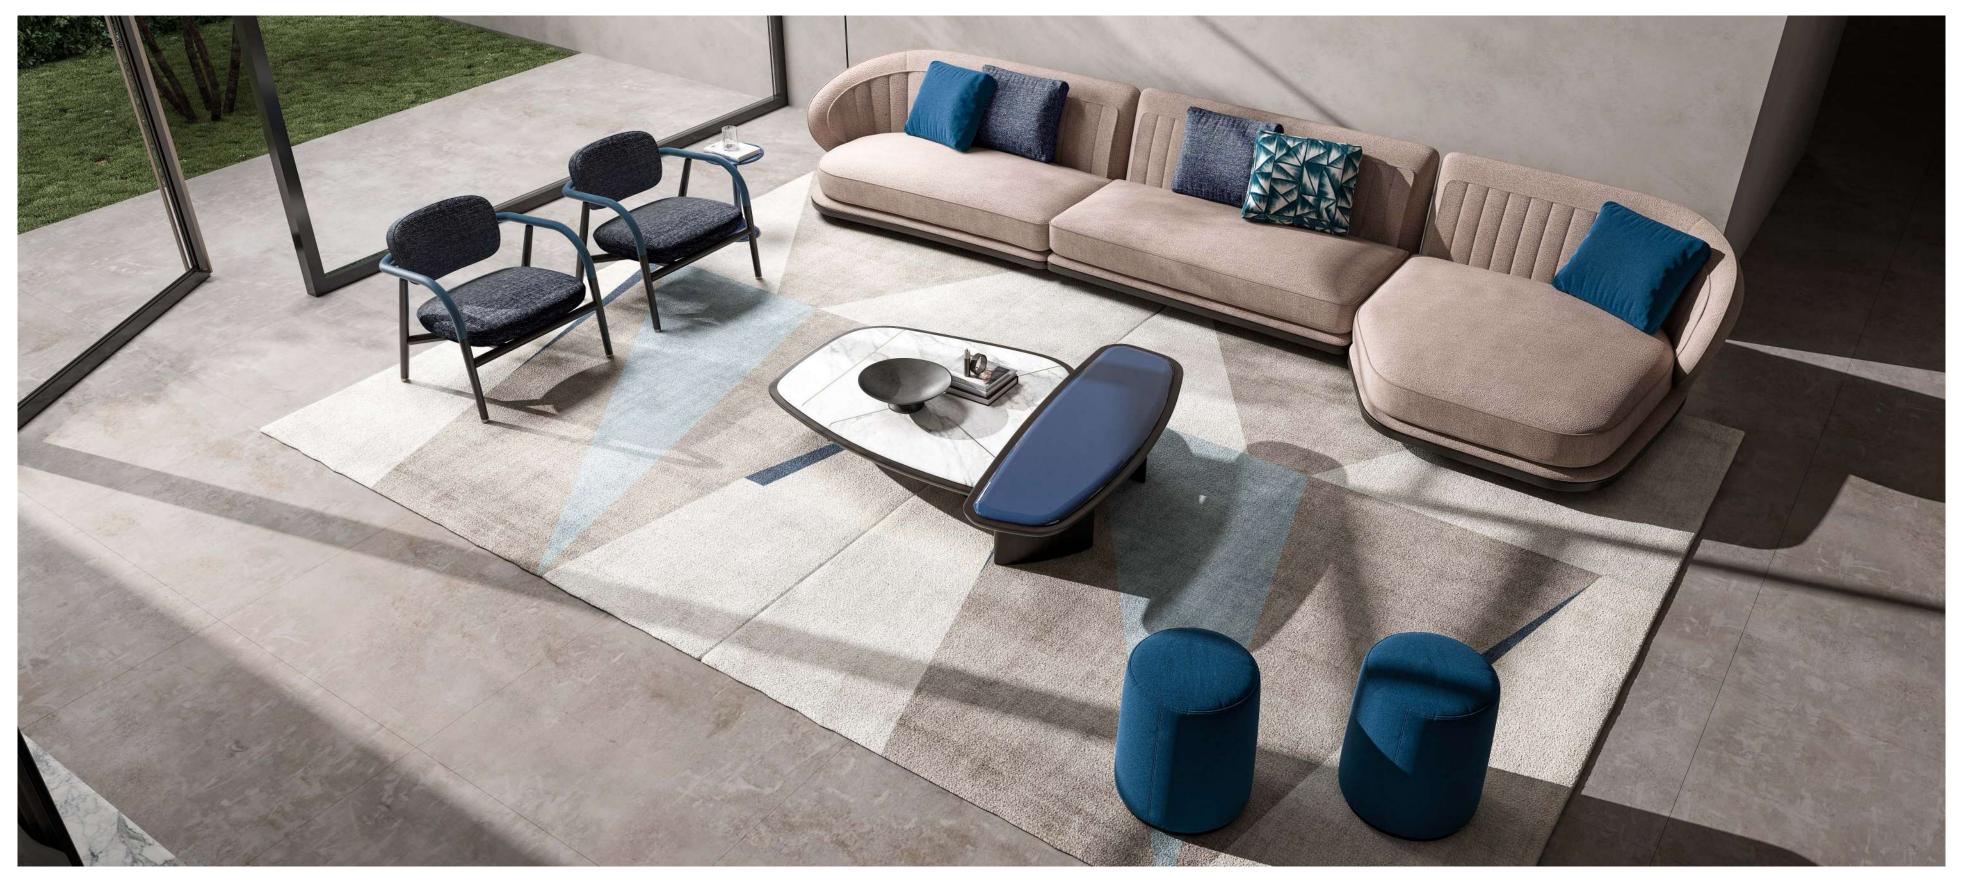

Alexis Carrel

 ${f ZENO}$ , modular sofa with wooden structure upholstered with fabric and leather.

**EMILIA**, armchair upholstered with fabric.

WILLY 150, coffee table with marble top and metal structure.

ALINE, pouf upholstered with fabric.

GRACE, coffee table with lacquered wooden structure. EDA, coffee table with lacquered wooden structure. JAFARI, carpet.

ZENO, modular sofa with wooden structure upholstered

with fabric and leather.

EMILIA, armchair upholstered with fabric.

WILLY 150, coffee table with marble top and metal structure.

GRACE, coffee table with lacquered wooden structure.

EDA, coffee table with lacquered wooden structure.

JAFARI, carpet.

**ZENO,** modular sofa with wooden structure upholstered with fabric and leather.

**WILLY 120,** coffee table with marble top and metal structure.

WILLY 150, coffee table with marble top and metal structure.

WILLY 120, WILLY 150, coffee table with marble top and metal structure.

EMILIA, armchair upholstered with fabric.

GRACE, coffee table with lacquered wooden structure.

JAFARI, carpet.

**ZENO**, modular sofa with wooden structure, upholstered with fabric and leather.

**EMILIA,** armchair upholstered with fabric.

**GRACE**, coffee table with lacquered wooden structure.

JAFARI, carpet.

**EMILIA,** armchair upholstered with fabric.

**EMILIA,** armchair upholstered with fabric.