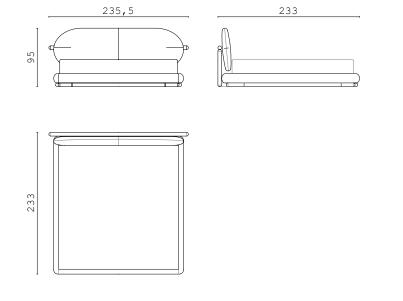

# MARAIS bed mattress 180x200

MARAIS bed

mattress 200x200

**KOKÒ** bed

mattress 160x200

**KOKÒ** bed

mattress 180x200

JACKIE bed
mattress 180x200

**JACKIE** bed

mattress 160x200

**KOKÒ** bed

mattress 200x200