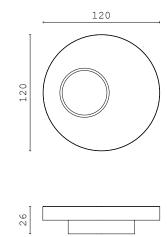

# **DENIS Ø42 - 2** coffee table

**DENIS Ø65 - 3** coffee table

WILLY 120 coffee table

WILLY 150 coffee table

**EDA** coffee table