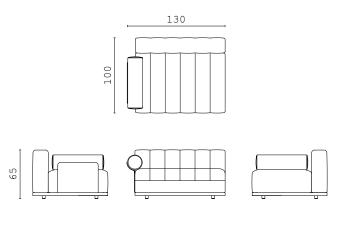

JULES, vanity table with lacquered wooden structure and leather.

ZOE, pouf covered with leather, seat upholstered with fabric.

**ZENO** end side RIGHT and LEFT

**ZENO** chaise longue RIGHT and LEFT

**ZENO** central element

**ZENO** dormeuse RIGHT and LEFT

**ZENO** fixed sofa

**SWAN** end side RIGHT and LEFT

**SWAN** corner RIGHT and LEFT

**SWAN** central element

**SWAN** dormeuse RIGHT and LEFT

**SWAN** chaise longue

**SWAN** fixed sofa