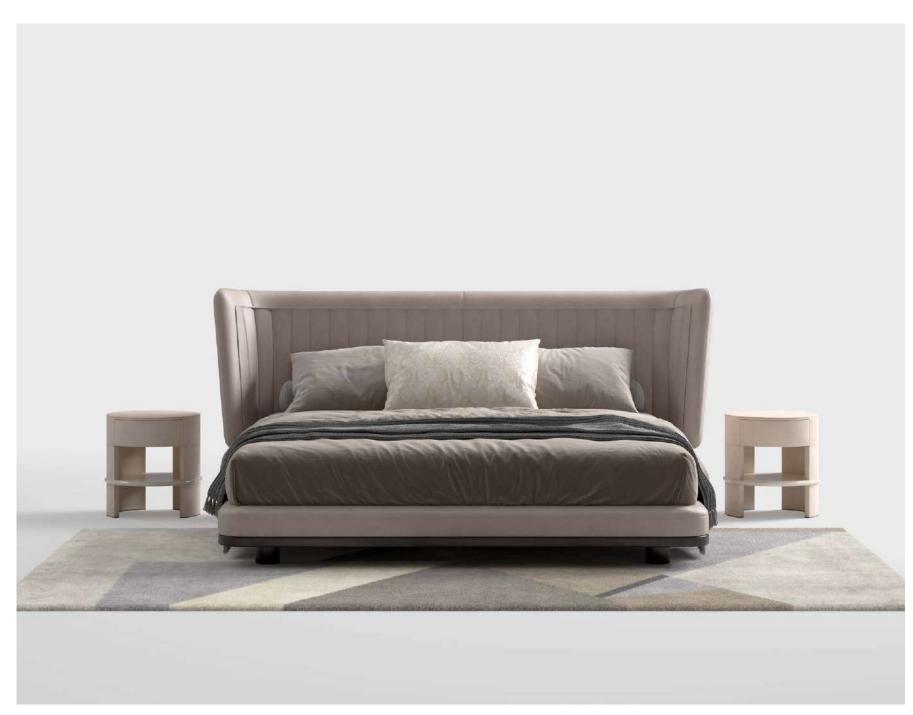

 $KOK\grave{O}$ , bed with wooden structure, upholstered with leather.

**CECIL NIGHT TABLE,** night table with lacquered drawer and wooden structure.

**FERNANDA,** armchair with metal structure, upholstered with leather.

**JEROME**, bookcase with lacquered wooden structure and metal details.

 $oldsymbol{\mathsf{MOOD}}$  20, table lamp, glass lampshade with metal base.

**LEILA**, carpet.

**CECIL NIGHT TABLE,** night table with lacquered drawer and wooden structure. **KOKÒ**, bed with wooden structure, upholstered with leather.

MOOD 20, table lamp, glass lampshade with metal base.

CECIL NIGHT TABLE, night table with lacquered drawer and wooden structure.

SHAPES COLLECTION 170 | 171

CECIL BENCH, bench upholstered with fabric, wooden structure.