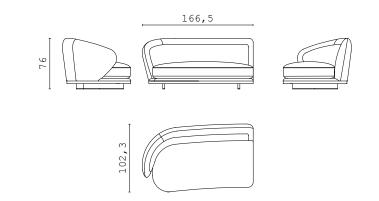

JULES, vanity table with lacquered wooden structure and leather.

ZOE, pouf covered with leather, seat upholstered with fabric.

**ZENO** end side RIGHT and LEFT

**ZENO** chaise longue RIGHT and LEFT

**ZENO** central element

**ZENO** dormeuse RIGHT and LEFT

**ZENO** fixed sofa

**SWAN** end side RIGHT and LEFT

**SWAN** corner RIGHT and LEFT

**SWAN** central element

**SWAN** dormeuse RIGHT and LEFT

**SWAN** chaise longue

**SWAN** fixed sofa