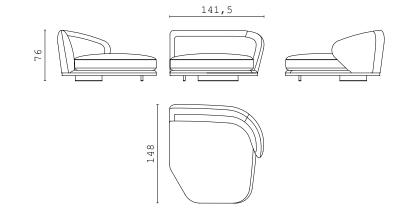

JULES, vanity table with lacquered wooden structure and leather.

ZOE, pouf covered with leather, seat upholstered with fabric.

**ZENO** end side RIGHT and LEFT

**ZENO** chaise longue RIGHT and LEFT

**ZENO** central element

**ZENO** dormeuse RIGHT and LEFT

**ZENO** fixed sofa

**SWAN** end side RIGHT and LEFT

**SWAN** corner RIGHT and LEFT

**SWAN** central element

**SWAN** dormeuse RIGHT and LEFT

**SWAN** chaise longue

**SWAN** fixed sofa