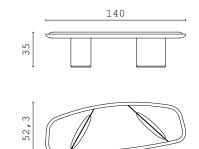

# **DENIS Ø42 - 2** coffee table

**DENIS Ø65 - 3** coffee table

WILLY 120 coffee table

WILLY 150 coffee table

**EDA** coffee table