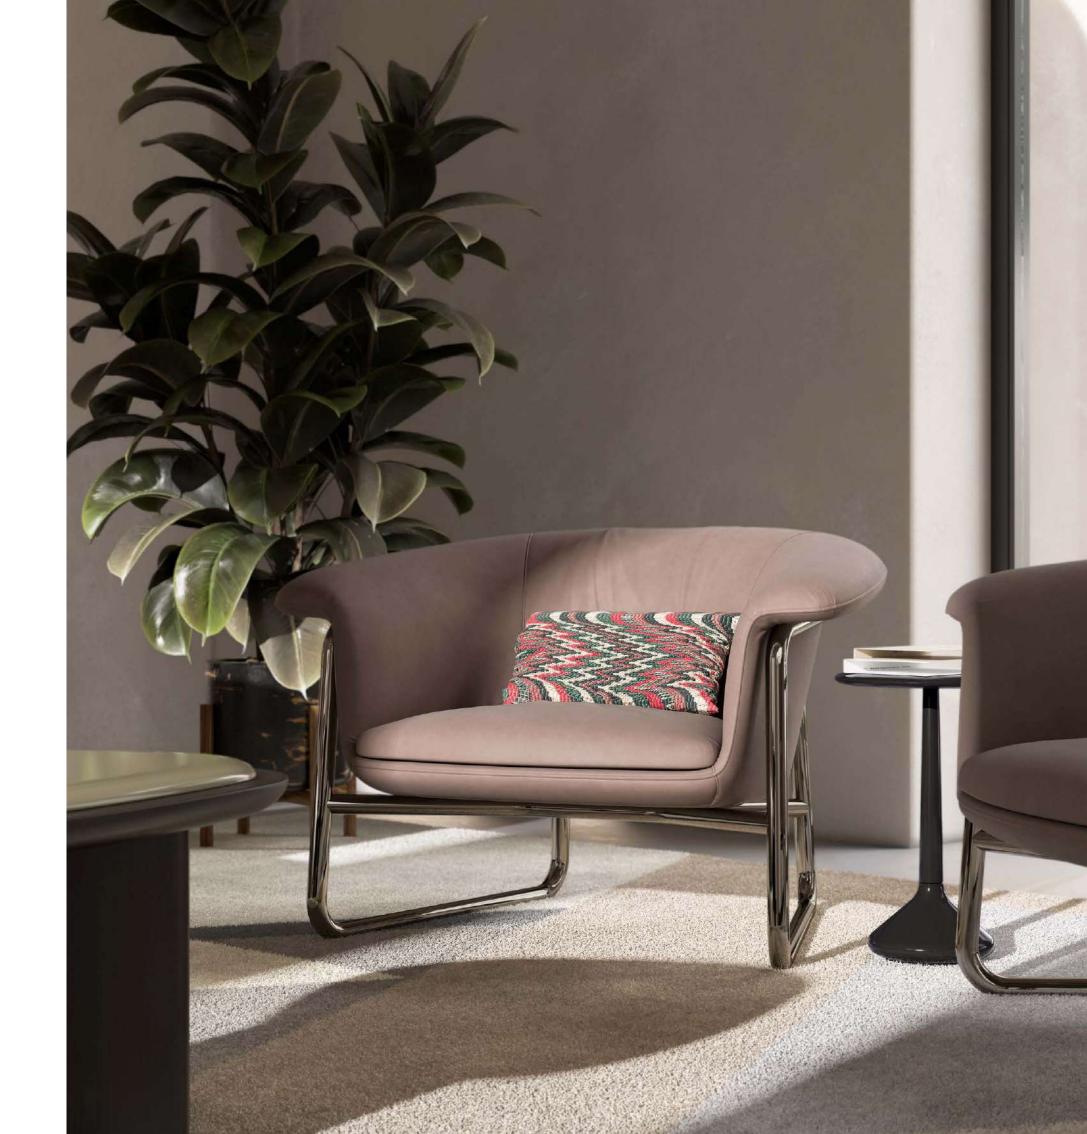

Alexis Carrel

 ${f ZENO}$ , modular sofa with wooden structure upholstered with fabric and leather.

**EMILIA**, armchair upholstered with fabric.

WILLY 150, coffee table with marble top and metal structure.