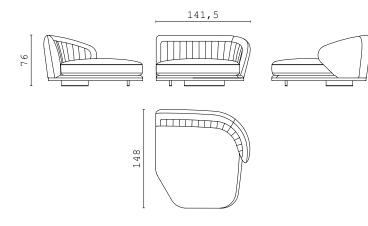

JULES, vanity table with lacquered wooden structure and leather.

ZOE, pouf covered with leather, seat upholstered with fabric.

**ZENO** end side RIGHT and LEFT

**ZENO** chaise longue RIGHT and LEFT

**ZENO** central element