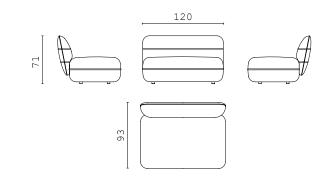

JULES, vanity table with lacquered wooden structure and leather.

ZOE, pouf covered with leather, seat upholstered with fabric.

**ZENO** end side RIGHT and LEFT

**ZENO** chaise longue RIGHT and LEFT

**ZENO** central element