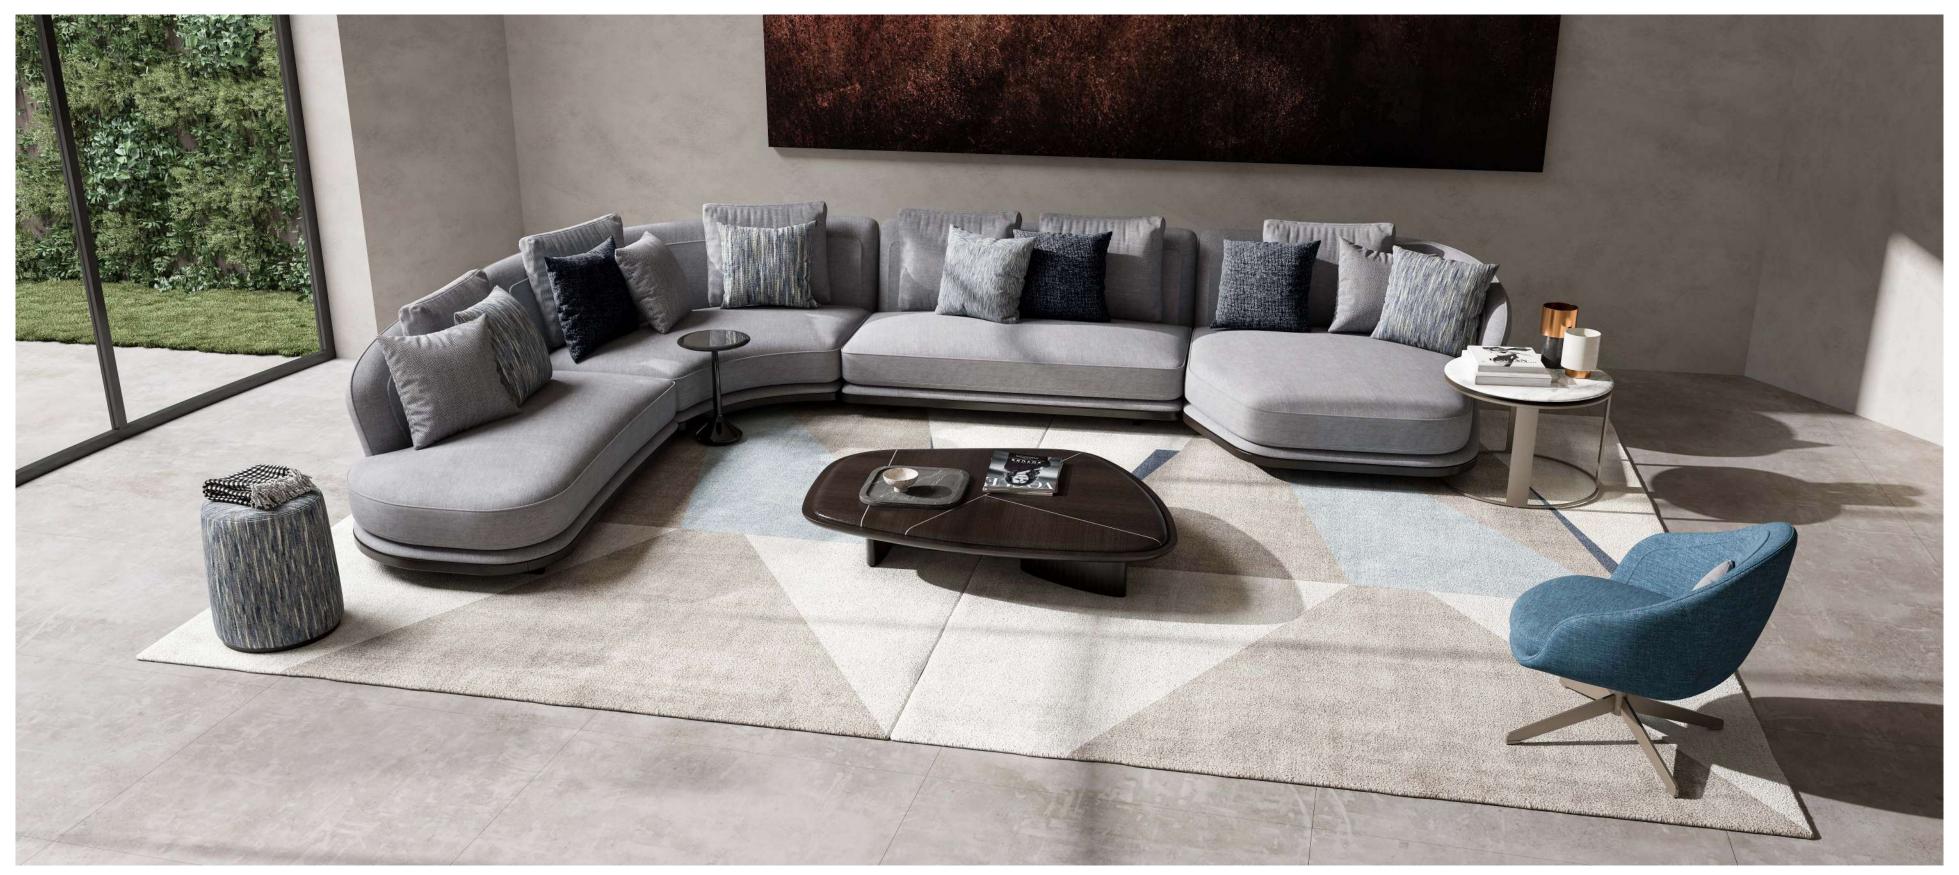

Home is not where you live but where they understand you.

Christian Morgenstern

SWAN, modular sofa upholstered with fabric and leather. FERNANDA, armchair with metal structure, upholstered with leather. MOOD 30, table lamp, glass lampshade with metal base.  $\textbf{KIGALI L,} \ \text{coffee table with marble top, wooden structure.}$ KIGALI M, coffee table with lacquered top, wooden structure.CALIPSO 45, coffee table with marble top and structure.

GASTON BIG, rectangular mirror with metal and leather. MOOD, chandelier, glass lampshade with metal base. JAFARI, carpet.

SWAN, modular sofa upholstered with velvet and leather.

SHAPES COLLECTION 24 25

SWAN, modular sofa upholstered with fabric and leather.
KIGALI L, coffee table with marble top, wooden structure.
JAFARI, carpet.

SWAN, modular sofa upholstered with velvet and leather.

**SWAN,** modular sofa upholstered with fabric and leather.

**FERNANDA,** armchair with metal structure, upholstered with leather.

**KIGALI L**, coffee table with marble top, wooden structure.

 ${f KIGALI~M}$ , coffee table with lacquered top, wooden structure.

EDA, coffee table with lacquered wooden structure.
CALIPSO 45, coffee table with marble top and structure.

**MOOD 30,** table lamp, glass lampshade with metal base.

MOOD, chandelier, glass lampshade with metal base.
JAFARI, carpet.

CALIPSO 45, coffee table with marble top and structure.

SWAN, modular sofa upholstered with fabric and leather.

GASTON BIG, rectangular mirror with metal and leather.

MOOD 30, table lamp, glass lampshade with metal base.

JAFARI, carpet.

CALIPSO 45, coffee table with marble top and structure.

FERNANDA, armchair with metal structure, upholstered with leather.

EDA, coffee table with lacquered wooden structure.

KIGALI M, coffee table with lacquered top, wooden structure.

JAFARI, carpet.

FERNANDA, armchair with metal
structure, upholstered with leather.
JAFARI, carpet.

FERNANDA, armchair with metal structure, upholstered with leather.