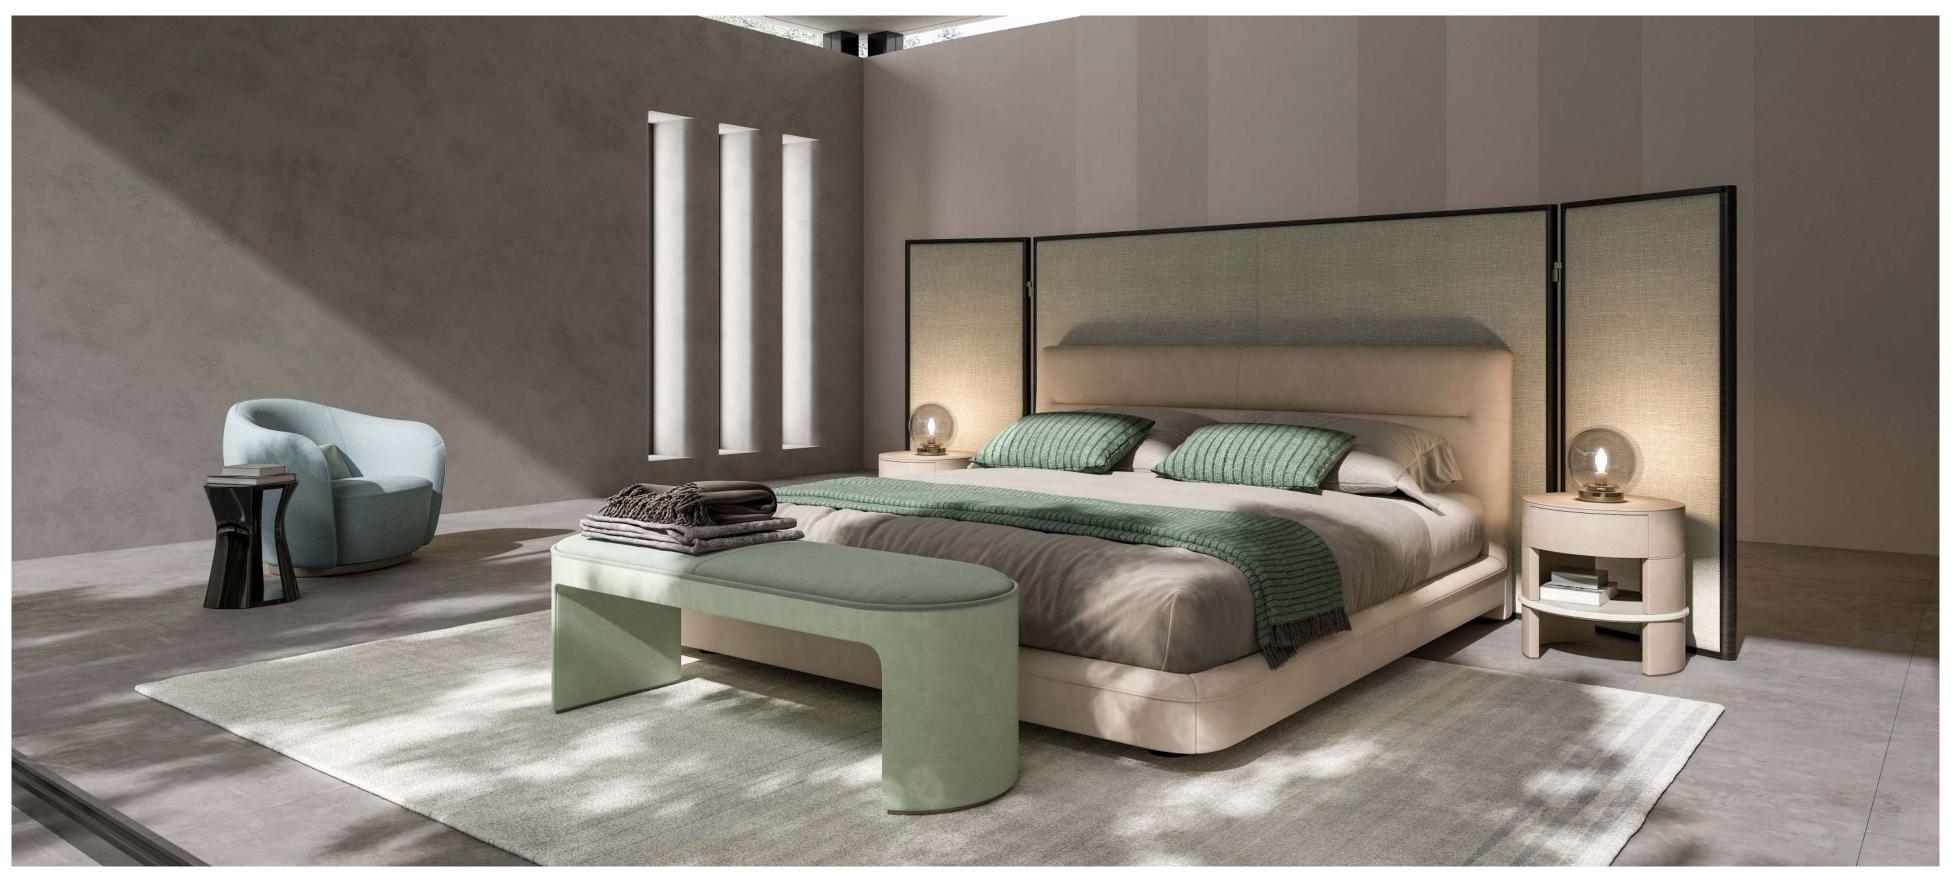

AMAL, carpet.

MARAIS, bed upholstered with fabric.

SHAPES COLLECTION 182 | 183

One does not see anything until one sees its beauty.

Oscar Wilde

**CLERMONT**, bed upholstered with leather and privacy screen with wooden structure, covered with fabric.

LIAM, night table covered with leather, lacquered wooden shelf.

IVORY, bench covered with leather and seat upholstered with velvet.

ISABEL, armchair upholstered with fabric.

**GRACE,** coffee table with lacquered wooden structure.

MOOD 20, table lamp, glass lampshade with metal base. LEILA, carpet.

SHAPES COLLECTION 186 | 187

**CLERMONT**, bed upholstered with fabric.

CLERMONT, bed upholstered with leather and privacy screen with wooden structure, covered with fabric.

LIAM, night table covered with leather, lacquered wooden shelf.

MOOD 20, table lamp, glass lampshade with metal base.

LEILA, carpet.

CLERMONT, bed upholstered with leather and privacy screen with wooden structure, covered with fabric.

LIAM, night table covered with leather, lacquered wooden shelf.

IVORY, bench covered with leather and seat upholstered with velvet.

ISABEL, armchair upholstered with fabric.

GRACE, coffee table with lacquered wooden structure.

DERRY VANITY, vanity with lacquered wooden structure and leather details.

ZOE, pouf covered with leather, seat upholstered with fabric.

LEILA, carpet.

190 | 191

**CLERMONT,** bed upholstered with leather.

IVORY, bench covered with leather and seat upholstered with velvet.

**ISABEL**, armchair upholstered with fabric.

**GRACE**, coffee table with lacquered wooden structure.

**LEILA**, carpet.

**ZOE**, pouf covered with leather, seat upholstered with fabric.