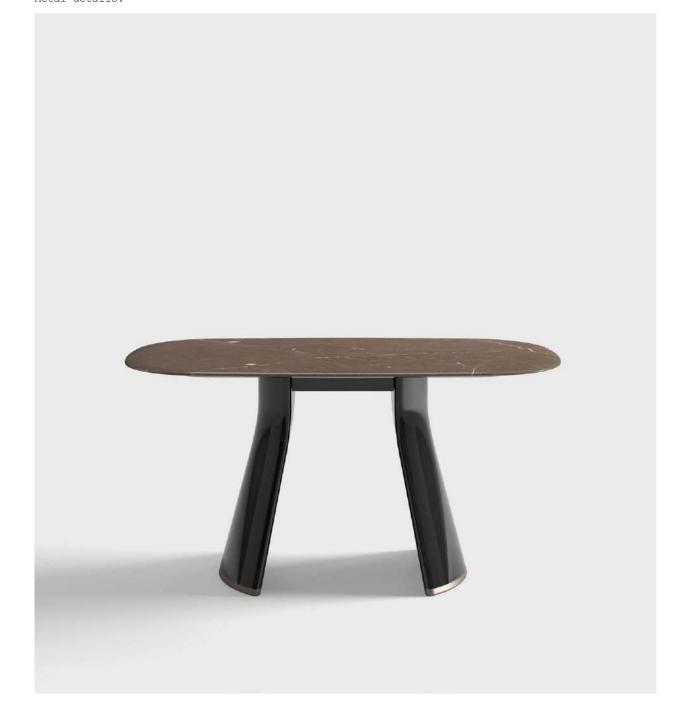

VICTOR S, square dining table with marble top and structure.

EMILIA S, chair upholstered with fabric.

MOOD, chandelier, glass lampshade with metal base.

AMAL, carpet.

**VICTOR S,** square dining table with marble top and structure.

**EMILIA S,** chair upholstered with leather.

**EMILIA S,** chair upholstered with leather.

The house is but the externalized man: himself expressed in colour, form, line and texture.

Frank A. Parsons

 ${f TALOS}$  LOUNGE R, round lounge table with marble top and lacquered wooden base. Metal details.