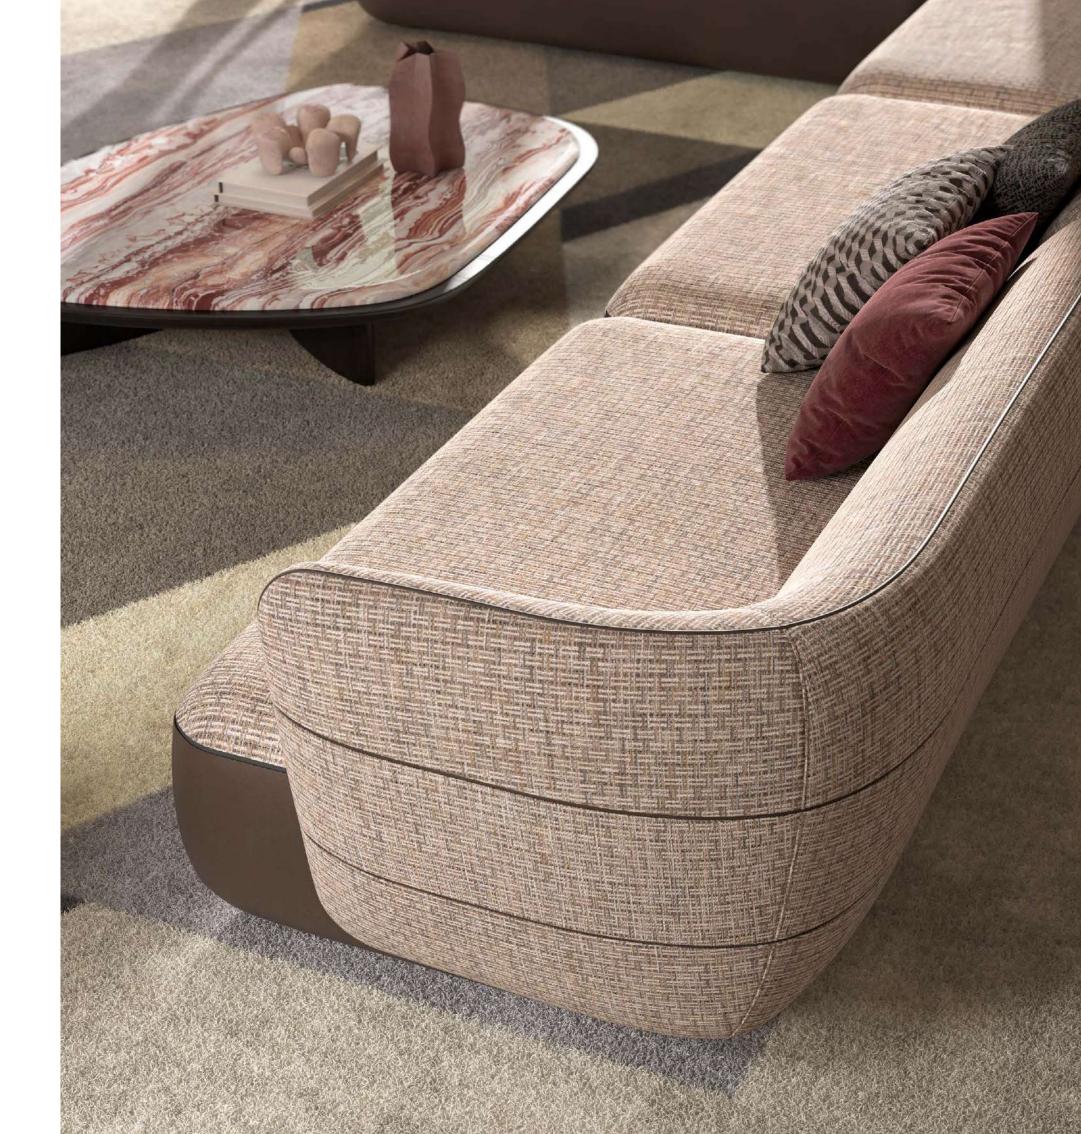

Alexis Carrel

 ${f ZENO}$ , modular sofa with wooden structure upholstered with fabric and leather.

**EMILIA**, armchair upholstered with fabric.

WILLY 150, coffee table with marble top and metal structure.

with fabric and leather.

EMILIA, armchair upholstered with fabric.

WILLY 150, coffee table with marble top and metal structure.

GRACE, coffee table with lacquered wooden structure.

EDA, coffee table with lacquered wooden structure.