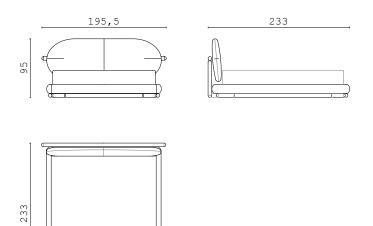

JULES, vanity table with lacquered wooden structure and leather.

ZOE, pouf covered with leather, seat upholstered with fabric.

**ZENO** end side RIGHT and LEFT

**ZENO** chaise longue RIGHT and LEFT

**ZENO** central element

**ZENO** dormeuse RIGHT and LEFT

**ZENO** fixed sofa

**SWAN** end side RIGHT and LEFT

**SWAN** corner RIGHT and LEFT

**SWAN** central element

**SWAN** dormeuse RIGHT and LEFT

**SWAN** chaise longue

**SWAN** fixed sofa