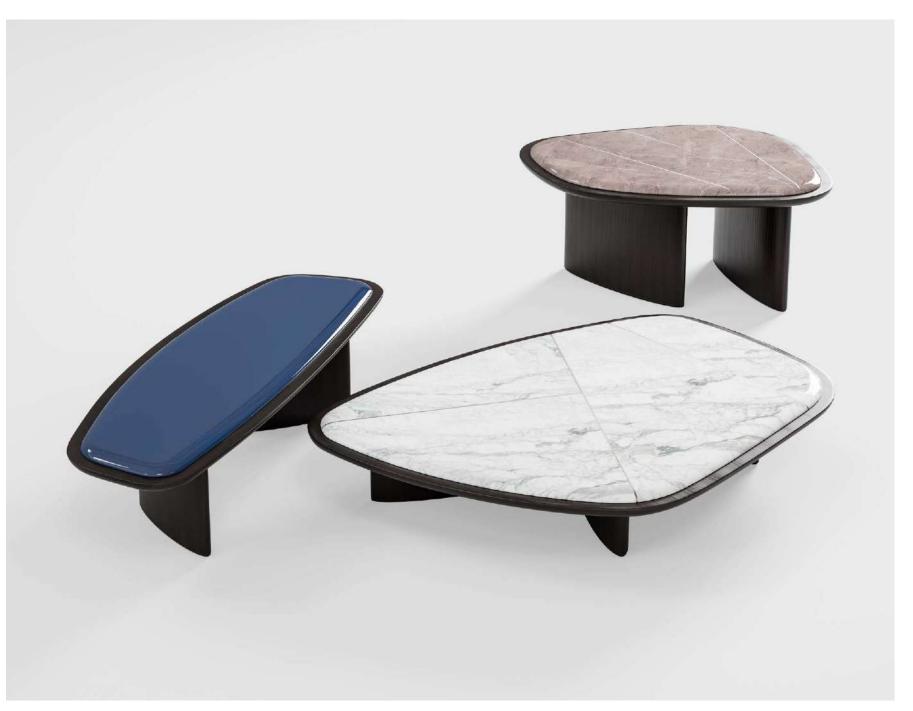

Alexis Carrel

 ${f ZENO}$ , modular sofa with wooden structure upholstered with fabric and leather.

**EMILIA**, armchair upholstered with fabric.

WILLY 150, coffee table with marble top and metal structure.

ALINE, pouf upholstered with fabric.

GRACE, coffee table with lacquered wooden structure. EDA, coffee table with lacquered wooden structure. JAFARI, carpet.

ZENO, modular sofa with wooden structure upholstered

with fabric and leather.

EMILIA, armchair upholstered with fabric.

WILLY 150, coffee table with marble top and metal structure.

GRACE, coffee table with lacquered wooden structure.

EDA, coffee table with lacquered wooden structure.

JAFARI, carpet.

**ZENO,** modular sofa with wooden structure upholstered with fabric and leather.

**WILLY 120,** coffee table with marble top and metal structure.

WILLY 150, coffee table with marble top and metal structure.

WILLY 120, WILLY 150, coffee table with marble top and metal structure.

EMILIA, armchair upholstered with fabric.

GRACE, coffee table with lacquered wooden structure.

JAFARI, carpet.

**ZENO**, modular sofa with wooden structure, upholstered with fabric and leather.