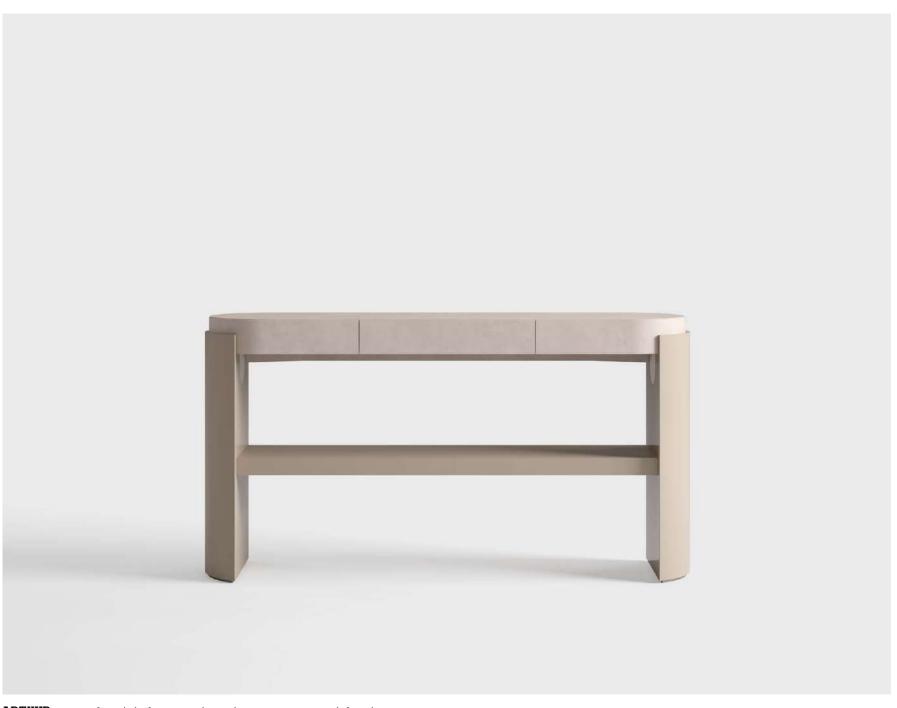

YORK 164, coffee table with marble top, lacquered wooden lower top, metal structure and saddle leather details.

AMAL, carpet.

ARTHUR, console with lacquered wooden structure and leather.

GASTON, oval mirror with metal and leather.

**JEROME LOW,** etagère with lacquered wooden structure.

ARTHUR, console with lacquered wooden structure and leather.

ARTHUR, console with lacquered wooden structure and leather.

GASTON, oval mirror with metal and leather.

ARTHUR, console with lacquered wooden structure and leather.

GASTON, oval mirror with metal and leather.

MAIORI, armchair upholstered with fabric and leather. Wooden structure.

AMAL, carpet.

JEROME LOW, etagère with lacquered wooden structure.