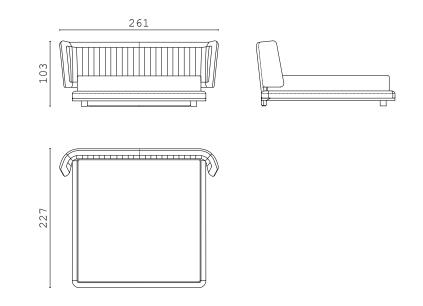

CECIL BENCH, bench upholstered with velvet, wooden structure.

SHAPES COLLECTION 172 | 173

Poets work at night when time doesn't chase them.

Alda Merini

MARAIS, bed upholstered with fabric.

LIAM, night table covered with leather, lacquered wooden shelf.

**DERRY VANITY,** vanity with lacquered wooden structure and leather details.

 ${f ZOE}$  , pouf covered with leather, seat upholstered with fabric.

JAFARI, carpet.

MARAIS, bed upholstered with fabric. **LIAM**, night table covered with leather, lacquered wooden shelf. JAFARI, carpet.

MARAIS, bed upholstered with leather. LIAM, night table covered with leather, lacquered wooden shelf. LEILA, carpet.

DERRY VANITY, vanity with lacquered wooden structure and leather details.

ZOE, pouf covered with leather, seat upholstered with fabric.

JAFARI, carpet.

DERRY XL, dresser with lacquered wooden structure and leather details.

MOOD 30, table lamp, glass lampshade with metal base.

MARAIS, bed upholstered with leather.

LIAM, night table covered with leather, lacquered wooden shelf.

# MARAIS bed mattress 180x200

MARAIS bed

mattress 200x200

**KOKÒ** bed

mattress 160x200

**KOKÒ** bed

mattress 180x200

JACKIE bed
mattress 180x200