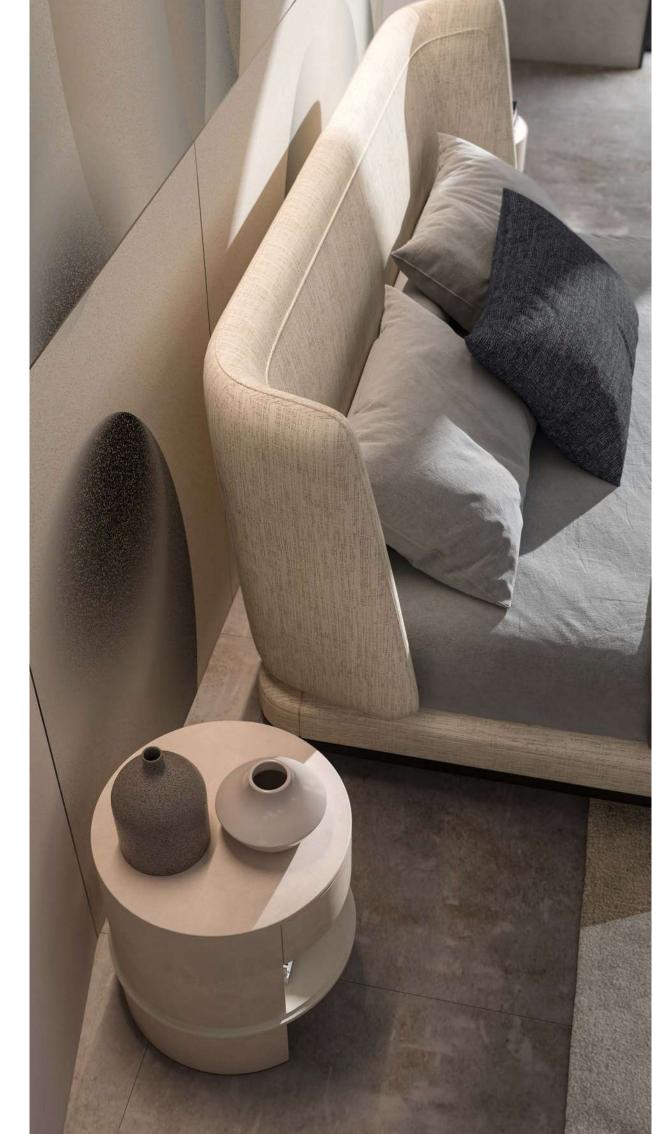

IRVING LOW, sideboard with marble top and veneered wooden structure. Metal details.

SHAPES COLLECTION 160 | 161

The details are not the details.
They make the design.

Charles Eames

KOKÒ, bed with wooden structure, upholstered with leather. CECIL NIGHT TABLE, night table with lacquered drawer and wooden JEROME, bookcase with lacquered wooden structure and metal structure.

CECIL BENCH, bench upholstered with fabric, wooden structure. FERNANDA, armchair with metal structure, upholstered with leather. LEILA, carpet.

 $\ensuremath{\mathbf{EDA}}$  , coffee table with lacquered wooden structure. details.

 ${\bf MOOD}\ {\bf 20}\,,$  table lamp, glass lampshade with metal base.

KOKÒ, bed with wooden structure, upholstered with leather.

 $KOK\grave{O}$ , bed with wooden structure, upholstered with leather.

 $KOK\grave{O}$ , bed with wooden structure, upholstered with leather.

**CECIL NIGHT TABLE,** night table with lacquered drawer and wooden structure.

**FERNANDA,** armchair with metal structure, upholstered with leather.

**JEROME**, bookcase with lacquered wooden structure and metal details.

 $oldsymbol{\mathsf{MOOD}}$  20, table lamp, glass lampshade with metal base.

**LEILA**, carpet.

**CECIL NIGHT TABLE,** night table with lacquered drawer and wooden structure. **KOKÒ**, bed with wooden structure, upholstered with leather.

MOOD 20, table lamp, glass lampshade with metal base.

CECIL NIGHT TABLE, night table with lacquered drawer and wooden structure.

SHAPES COLLECTION 170 | 171

CECIL BENCH, bench upholstered with fabric, wooden structure.

KOKÒ, bed with wooden structure, upholstered with leather.

JEROME, bookcase with lacquered wooden structure and metal details.

FERNANDA, armchair with metal structure, upholstered with leather.

LEILA, carpet.