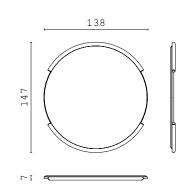

GASTON oval mirror

GASTON round mirror

GASTON BIG rectangular mirror

**LIAM** night table

**ZOE** pouf

CECIL NIGHT TABLE night table