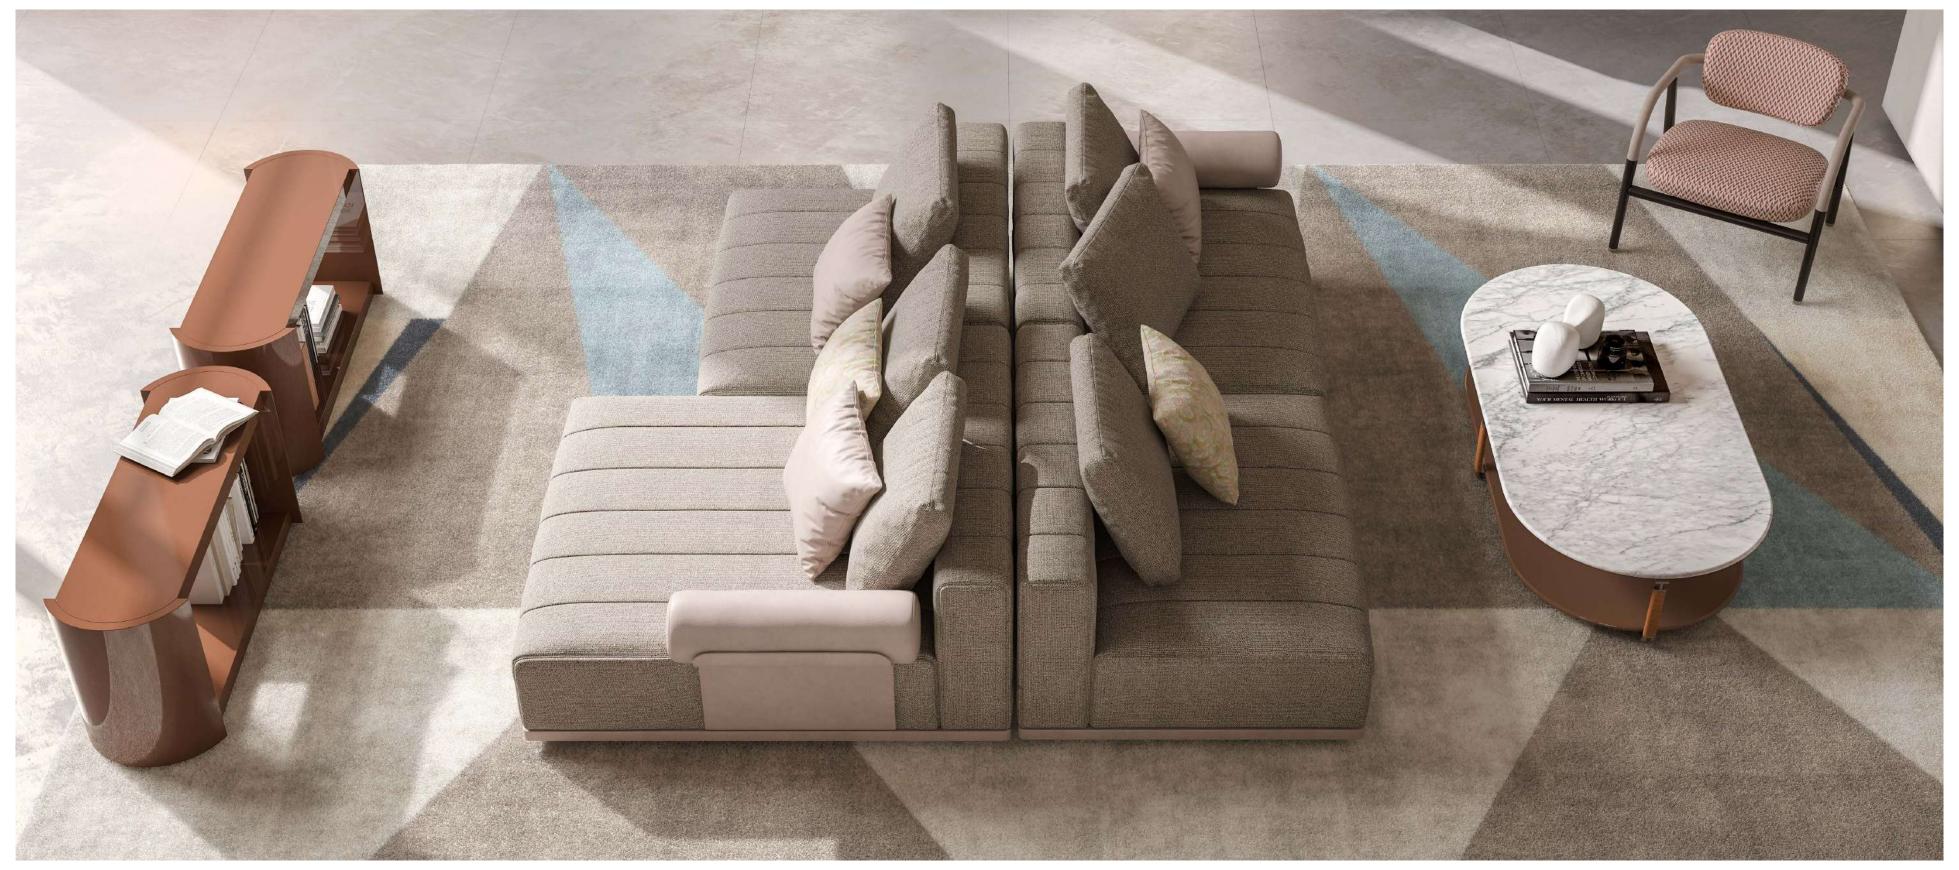

Alexis Carrel

 ${f ZENO}$ , modular sofa with wooden structure upholstered with fabric and leather.

**EMILIA**, armchair upholstered with fabric.

WILLY 150, coffee table with marble top and metal structure.

ALINE, pouf upholstered with fabric.

GRACE, coffee table with lacquered wooden structure. EDA, coffee table with lacquered wooden structure. JAFARI, carpet.

ZENO, modular sofa with wooden structure upholstered

with fabric and leather.

EMILIA, armchair upholstered with fabric.

WILLY 150, coffee table with marble top and metal structure.

GRACE, coffee table with lacquered wooden structure.

EDA, coffee table with lacquered wooden structure.

JAFARI, carpet.

**ZENO,** modular sofa with wooden structure upholstered with fabric and leather.

**WILLY 120,** coffee table with marble top and metal structure.

WILLY 150, coffee table with marble top and metal structure.

WILLY 120, WILLY 150, coffee table with marble top and metal structure.

EMILIA, armchair upholstered with fabric.

GRACE, coffee table with lacquered wooden structure.

JAFARI, carpet.

**ZENO**, modular sofa with wooden structure, upholstered with fabric and leather.

**EMILIA,** armchair upholstered with fabric.

**GRACE**, coffee table with lacquered wooden structure.

JAFARI, carpet.

**EMILIA,** armchair upholstered with fabric.

**EMILIA,** armchair upholstered with fabric.