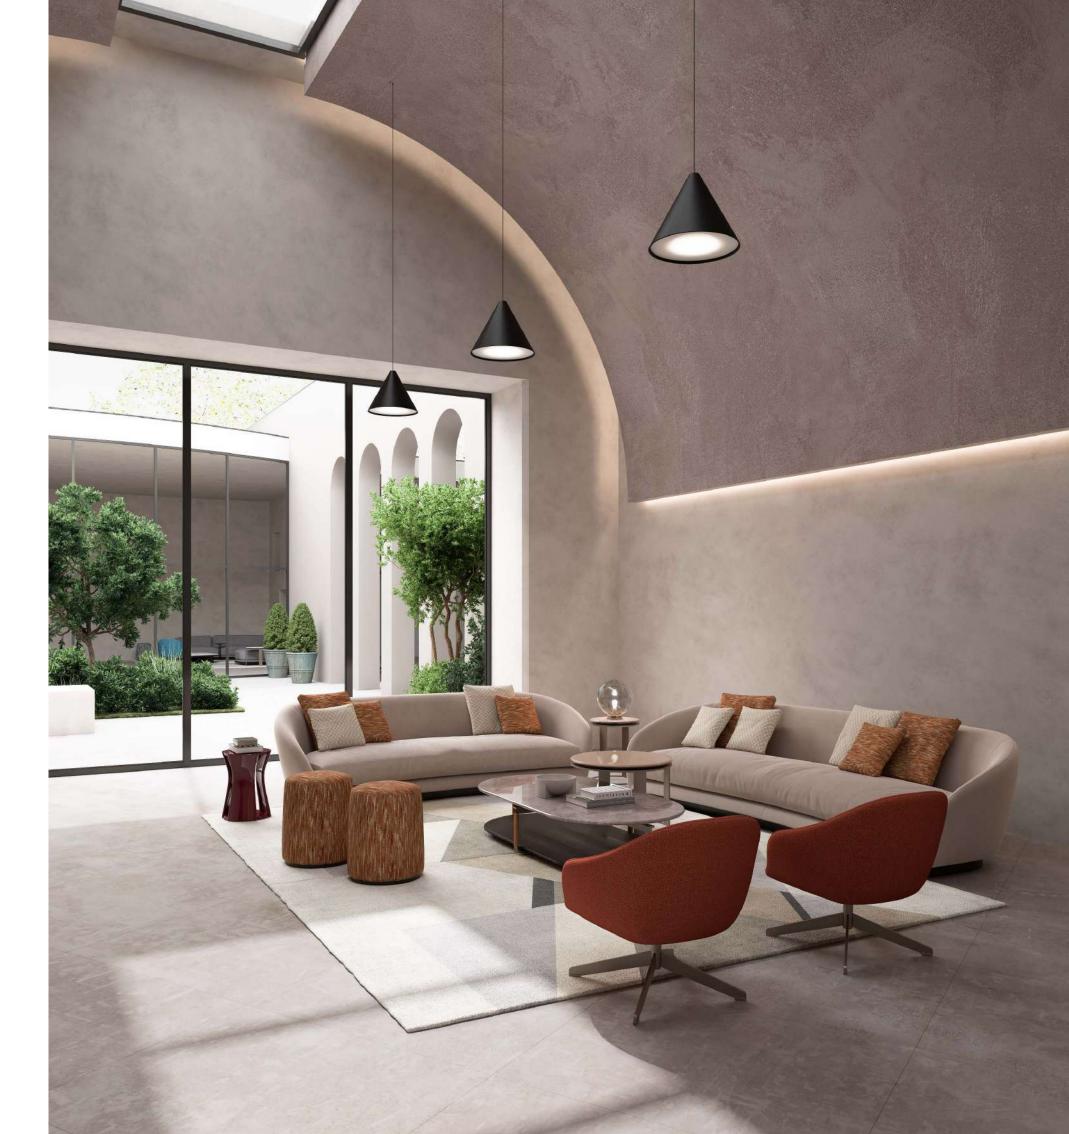

Alexis Carrel

 ${f ZENO}$ , modular sofa with wooden structure upholstered with fabric and leather.

**EMILIA**, armchair upholstered with fabric.

WILLY 150, coffee table with marble top and metal structure.

ALINE, pouf upholstered with fabric.

GRACE, coffee table with lacquered wooden structure. EDA, coffee table with lacquered wooden structure. JAFARI, carpet.

ZENO, modular sofa with wooden structure upholstered

with fabric and leather.

EMILIA, armchair upholstered with fabric.

WILLY 150, coffee table with marble top and metal structure.

GRACE, coffee table with lacquered wooden structure.

EDA, coffee table with lacquered wooden structure.