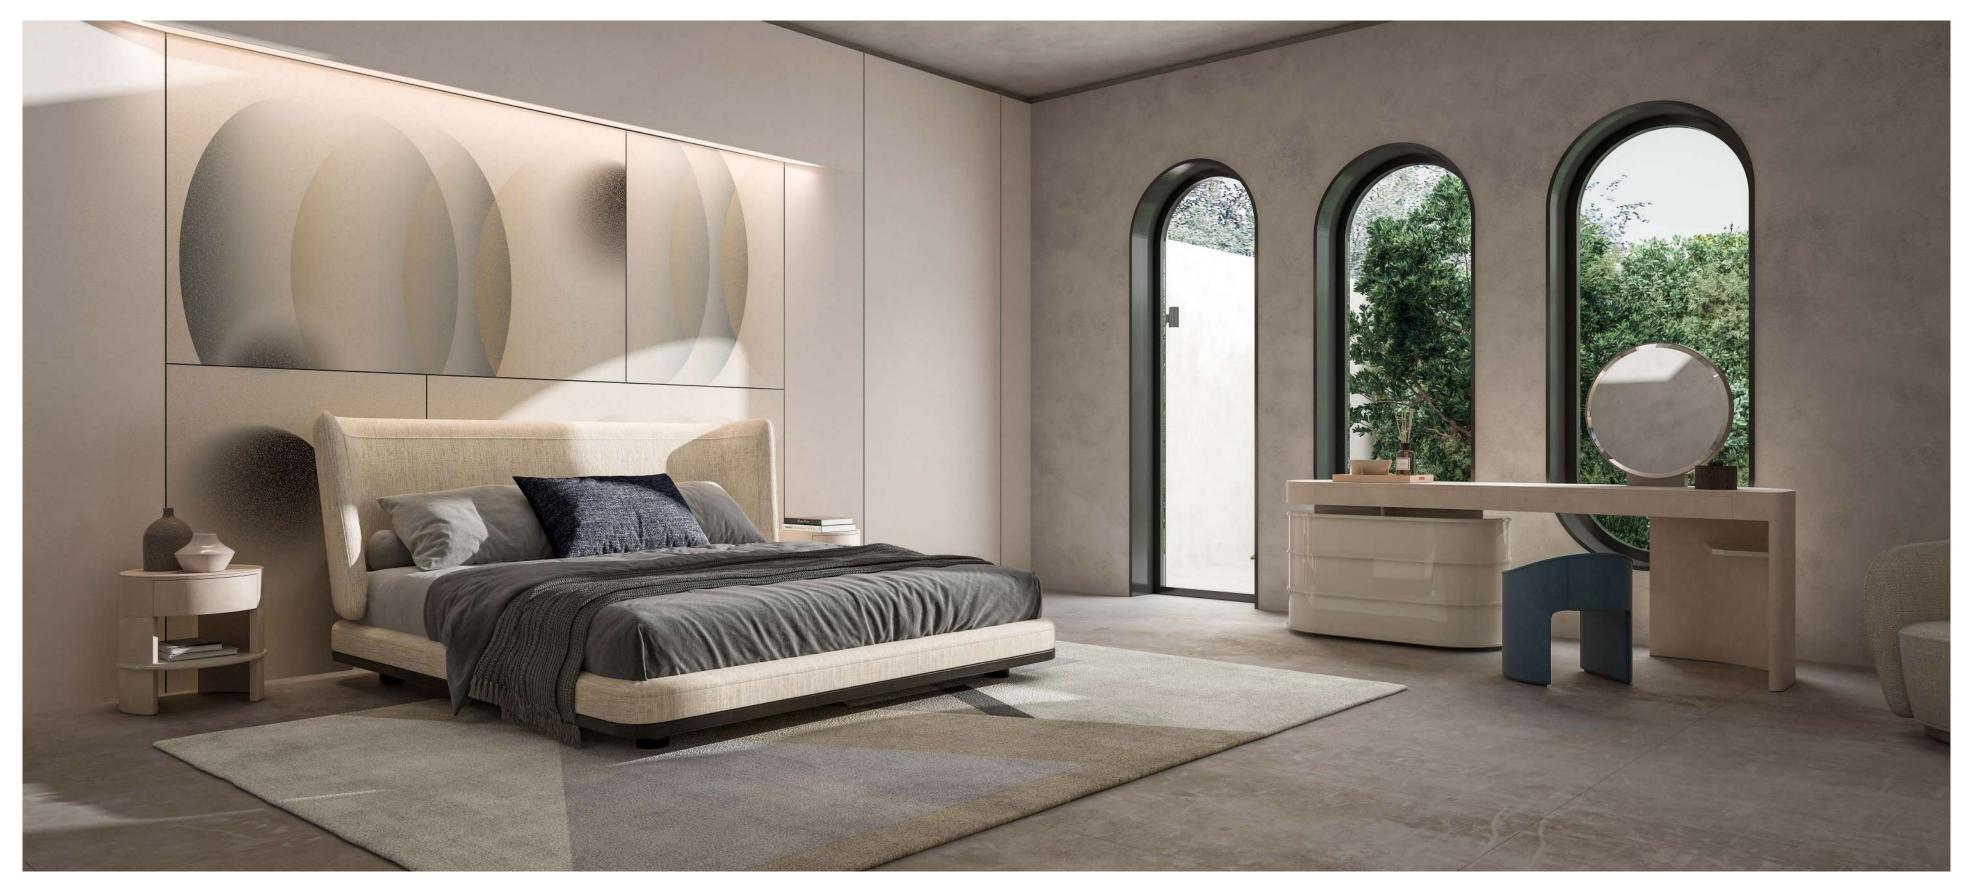

lass lampshade with metal base.

**LEILA**, carpet.

**CECIL NIGHT TABLE,** night table with lacquered drawer and wooden structure. **KOKÒ**, bed with wooden structure, upholstered with leather.

MOOD 20, table lamp, glass lampshade with metal base.







CECIL NIGHT TABLE, night table with lacquered drawer and wooden structure.

SHAPES COLLECTION 170 | 171



CECIL BENCH, bench upholstered with fabric, wooden structure.

KOKÒ, bed with wooden structure, upholstered with leather.

JEROME, bookcase with lacquered wooden structure and metal details.

FERNANDA, armchair with metal structure, upholstered with leather.

LEILA, carpet.



CECIL BENCH, bench upholstered with velvet, wooden structure.

SHAPES COLLECTION 172 | 173

Poets work at night when time doesn't chase them.

Alda Merini





MARAIS, bed upholstered with fabric.

LIAM, night table covered with leather, lacquered wooden shelf.

**DERRY VANITY,** vanity with lacquered wooden structure and leather details.

 ${f ZOE}$  , pouf covered with leather, seat upholstered with fabric.

JAFARI, carpet.



MARAIS, bed upholstered with fabric. **LIAM**, night table covered with leather, lacquered wooden shelf. JAFARI, carpet.



MARAIS, bed upholstered with leather. LIAM, night table covered with leather, lacquered wooden shelf. LEILA, carpet.



DERRY VANITY, vanity with lacquered wooden structure and leather details.

ZOE, pouf covered with leather, seat upholstered with fabric.

JAFARI, carpet.

DERRY XL, dresser with lacquered wooden structure and leather details.

MOOD 30, table lamp, glass lampshade with metal base.