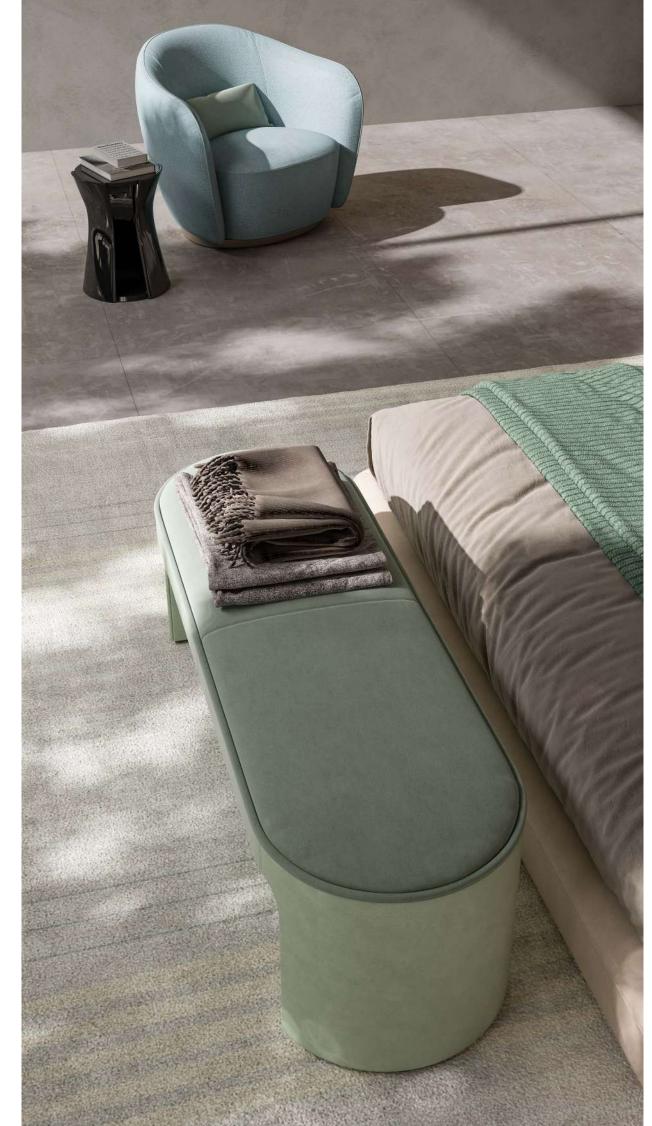

CECIL BENCH, bench upholstered with velvet, wooden structure.

SHAPES COLLECTION 172 | 173

Poets work at night when time doesn't chase them.

Alda Merini

MARAIS, bed upholstered with fabric.

LIAM, night table covered with leather, lacquered wooden shelf.

**DERRY VANITY,** vanity with lacquered wooden structure and leather details.

 ${f ZOE}$  , pouf covered with leather, seat upholstered with fabric.

JAFARI, carpet.

MARAIS, bed upholstered with fabric. **LIAM**, night table covered with leather, lacquered wooden shelf. JAFARI, carpet.

MARAIS, bed upholstered with leather. LIAM, night table covered with leather, lacquered wooden shelf. LEILA, carpet.

DERRY VANITY, vanity with lacquered wooden structure and leather details.

ZOE, pouf covered with leather, seat upholstered with fabric.

JAFARI, carpet.

DERRY XL, dresser with lacquered wooden structure and leather details.

MOOD 30, table lamp, glass lampshade with metal base.

MARAIS, bed upholstered with leather.

LIAM, night table covered with leather, lacquered wooden shelf.