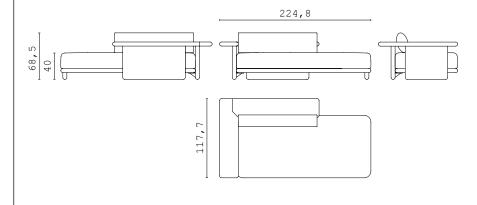

JULES, vanity table with lacquered wooden structure and leather.

ZOE, pouf covered with leather, seat upholstered with fabric.

**ZENO** end side RIGHT and LEFT

**ZENO** chaise longue RIGHT and LEFT

**ZENO** central element

**ZENO** dormeuse RIGHT and LEFT

**ZENO** fixed sofa

**SWAN** end side RIGHT and LEFT

**SWAN** corner RIGHT and LEFT

**SWAN** central element

**SWAN** dormeuse RIGHT and LEFT

**SWAN** chaise longue

**SWAN** fixed sofa