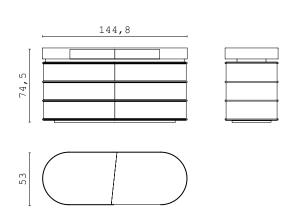

DERRY XL, dresser with lacquered wooden structure and leather details.

DERRY, dresser with lacquered wooden structure and leather details.

LIAM, night table covered with leather, lacquered wooden shelf.

# **DERRY VANITY** vanity

**DERRY XL** dresser

JULES vanity

**DERRY** dresser

MOOD chandelier

MOOD suspended lamp