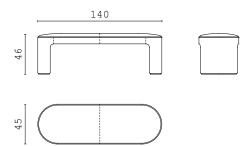

ROYAL armchair

ROYAL S chair

CALIPSO 45 coffee table

**GRACE** coffee table

# **DENIS Ø42 - 2** coffee table

**DENIS Ø65 - 3** coffee table

WILLY 120 coffee table

WILLY 150 coffee table

**EDA** coffee table