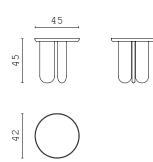

# **DENIS Ø42 - 2** coffee table

**DENIS Ø65 - 3** coffee table

WILLY 120 coffee table

WILLY 150 coffee table

**EDA** coffee table