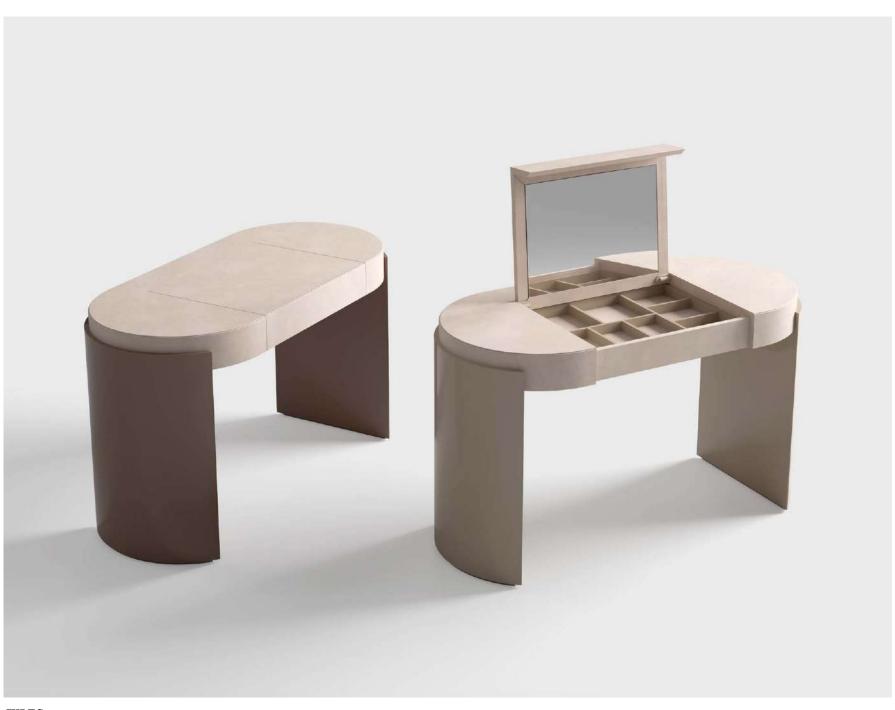

**DERRY VANITY,** vanity with lacquered wooden structure and leather details.

 ${f ZOE}$  , pouf covered with leather, seat upholstered with fabric.

JAFARI, carpet.

MARAIS, bed upholstered with fabric. **LIAM**, night table covered with leather, lacquered wooden shelf. JAFARI, carpet.

MARAIS, bed upholstered with leather. LIAM, night table covered with leather, lacquered wooden shelf. LEILA, carpet.

DERRY VANITY, vanity with lacquered wooden structure and leather details.

ZOE, pouf covered with leather, seat upholstered with fabric.

JAFARI, carpet.

DERRY XL, dresser with lacquered wooden structure and leather details.

MOOD 30, table lamp, glass lampshade with metal base.

MARAIS, bed upholstered with leather.

LIAM, night table covered with leather, lacquered wooden shelf.

DERRY VANITY, vanity with lacquered wooden structure and leather details.

ZOE, pouf covered with leather, seat upholstered with fabric.

LEILA, carpet.

190 | 191

**CLERMONT,** bed upholstered with leather.