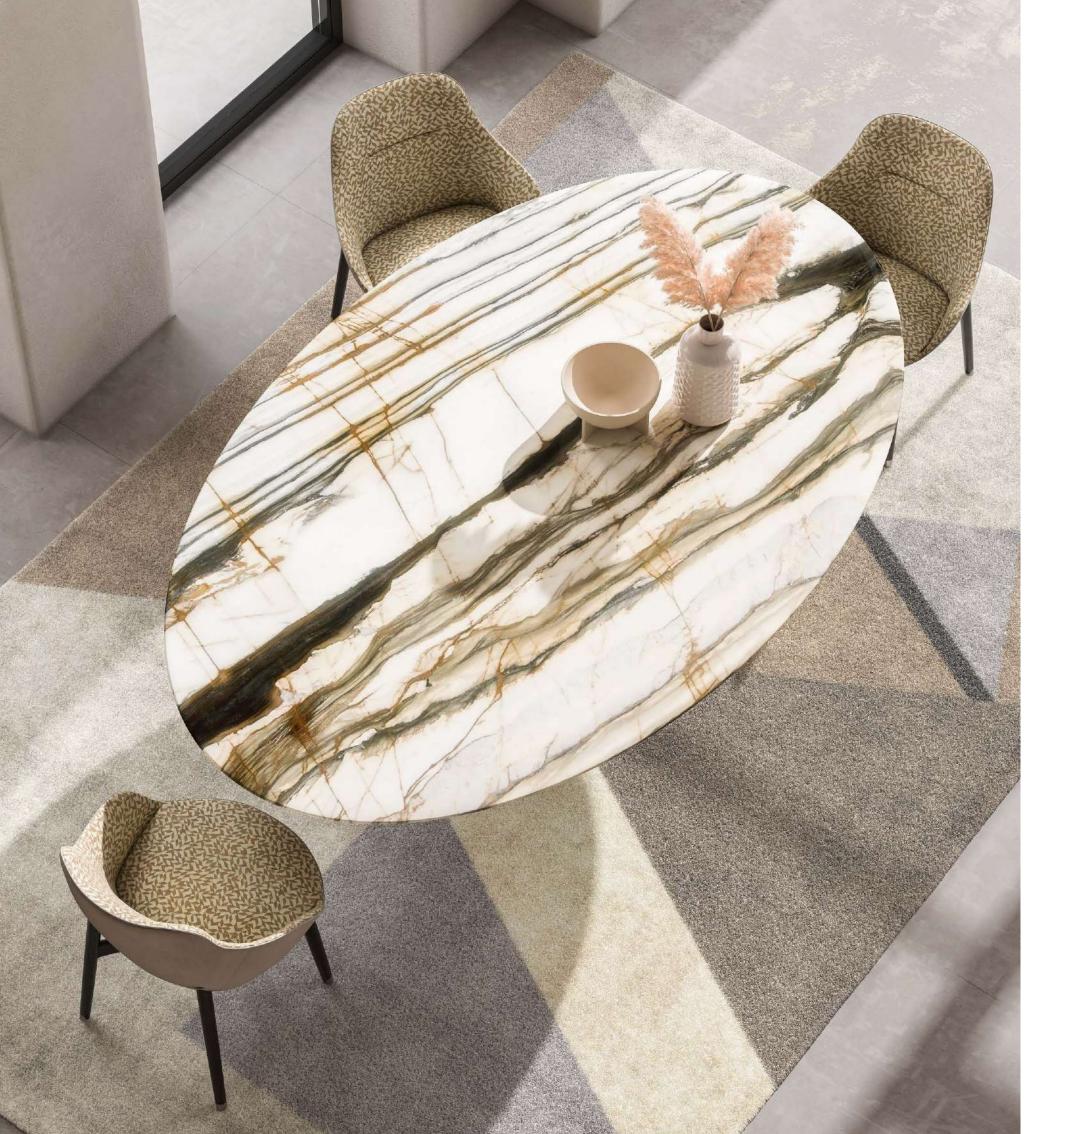

**ROYAL S,** chair upholstered with leather.Metal details.

SHAPES COLLECTION 142 | 143

TALOS, dining table with veneered inlay top and lacquered wooden base. Metal details.

ROYAL S, chair upholstered with fabric. Metal details.

IRVING HIGH, sideboard with marble top and
 veneered wooden structure. Metal details.
PIERRE BIG, "cuccione" upholstered with fabric.
AMAL, carpet.

SHAPES COLLECTION 144 | 145

TALOS, dining table with veneered inlay top and lacquered wooden base. Metal details.