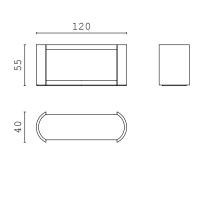

# **DENIS Ø42 - 2** coffee table

**DENIS Ø65 - 3** coffee table

WILLY 120 coffee table

WILLY 150 coffee table

**EDA** coffee table