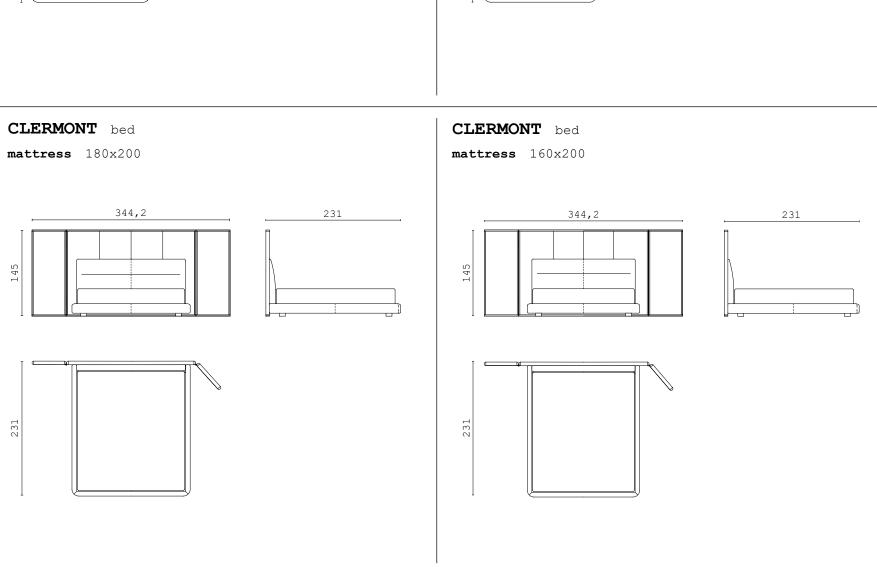

AMAL, carpet.

MARAIS, bed upholstered with fabric.

SHAPES COLLECTION 182 | 183

One does not see anything until one sees its beauty.

Oscar Wilde

**CLERMONT**, bed upholstered with leather and privacy screen with wooden structure, covered with fabric.

MOOD 20, table lamp, glass lampshade with metal base. LEILA, carpet.

SHAPES COLLECTION 186 | 187

**CLERMONT**, bed upholstered with fabric.

CLERMONT, bed upholstered with leather and privacy screen with wooden structure, covered with fabric.

LIAM, night table covered with leather, lacquered wooden shelf.

MOOD 20, table lamp, glass lampshade with metal base.

LEILA, carpet.

CLERMONT, bed upholstered with leather and privacy screen with wooden structure, covered with fabric.

LIAM, night table covered with leather, lacquered wooden shelf.

IVORY, bench covered with leather and seat upholstered with velvet.

ISABEL, armchair upholstered with fabric.

GRACE, coffee table with lacquered wooden structure.

DERRY VANITY, vanity with lacquered wooden structure and leather details.

ZOE, pouf covered with leather, seat upholstered with fabric.

LEILA, carpet.

190 | 191

**CLERMONT,** bed upholstered with leather.

IVORY, bench covered with leather and seat upholstered with velvet.

**ISABEL**, armchair upholstered with fabric.

**GRACE**, coffee table with lacquered wooden structure.

**LEILA**, carpet.

**ZOE**, pouf covered with leather, seat upholstered with fabric.