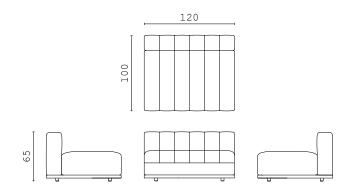

JULES, vanity table with lacquered wooden structure and leather.

ZOE, pouf covered with leather, seat upholstered with fabric.

**ZENO** end side RIGHT and LEFT

**ZENO** chaise longue RIGHT and LEFT

**ZENO** central element

**ZENO** dormeuse RIGHT and LEFT

**ZENO** fixed sofa

**SWAN** end side RIGHT and LEFT

**SWAN** corner RIGHT and LEFT

**SWAN** central element

**SWAN** dormeuse RIGHT and LEFT

**SWAN** chaise longue

**SWAN** fixed sofa