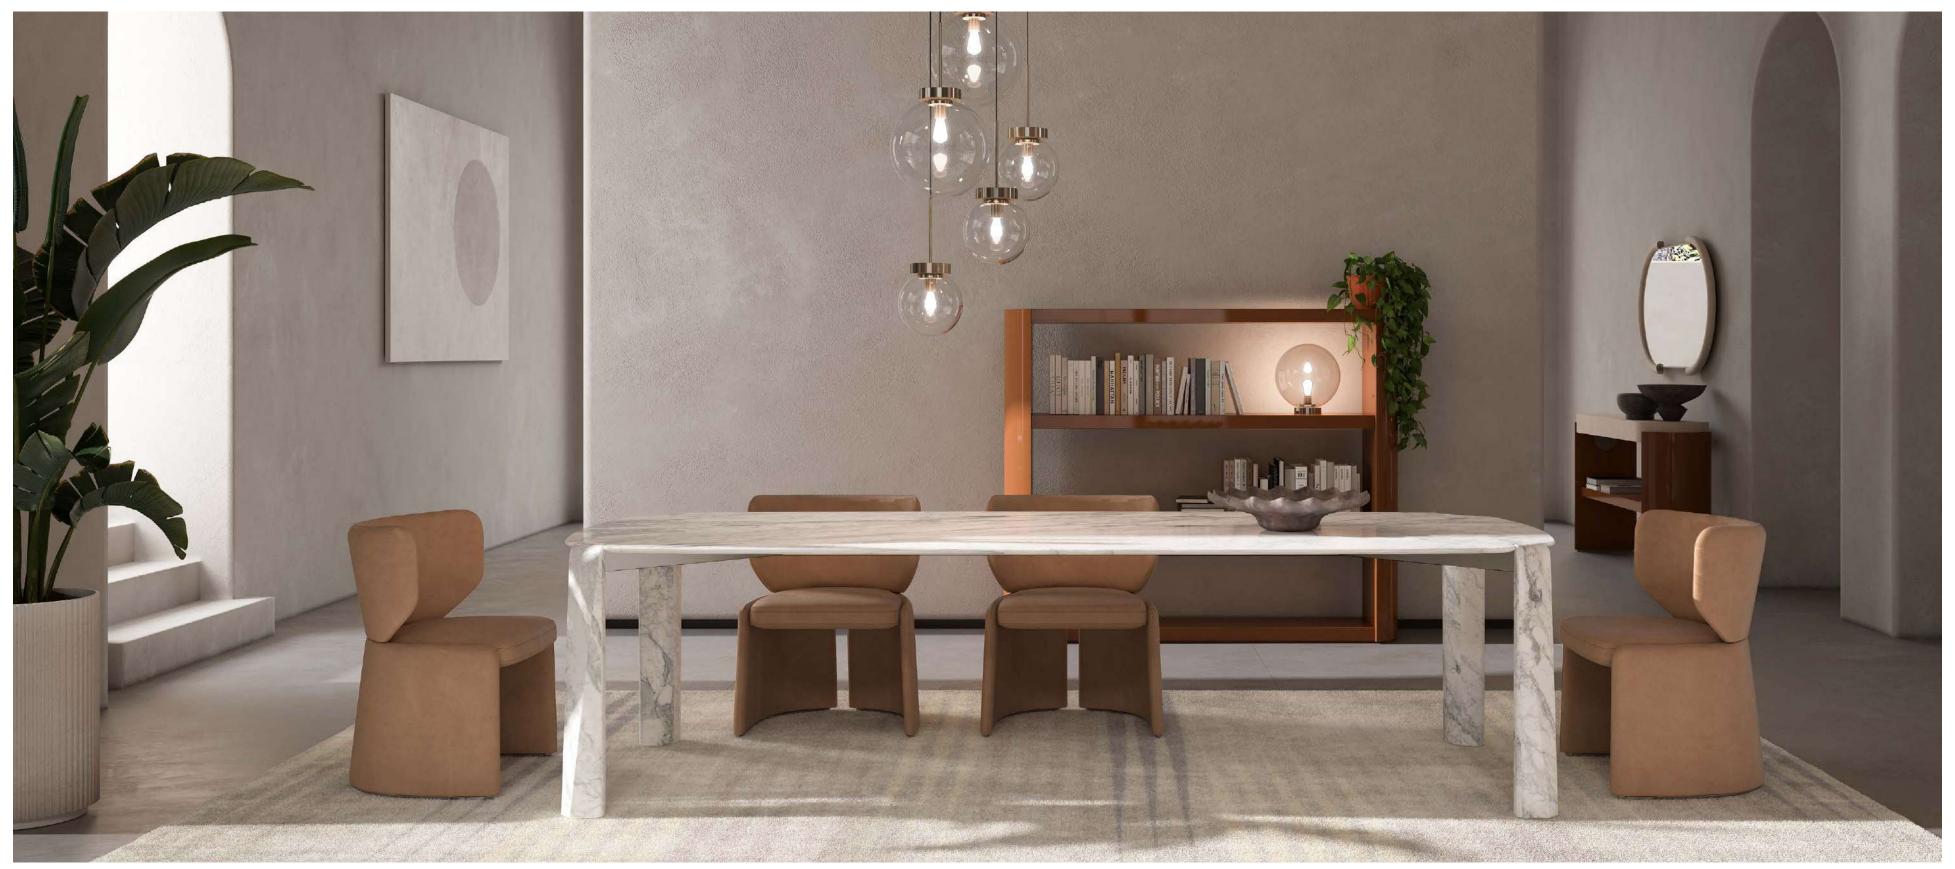

SHAPES COLLECTION 102 | 103

Designing a product is designing a relationship.

Steve Rogers

VICTOR, rectangular dining table with marble top and structure. **EMILIA S,** chair upholstered with leather.

**JEROME**, bookcase with lacquered wooden structure and metal details.

ARTHUR, console with lacquered wooden structure and leather.

GASTON, oval mirror with metal and leather.

MOOD 30, table lamp, glass lampshade with metal base.

MOOD, chandelier, glass lampshade with metal base.

**LEILA**, carpet.

VICTOR, rectangular dining table with marble top and structure.

EMILIA S, chair upholstered with leather.

LEILA, carpet.

VICTOR, rectangular dining table with marble top and structure.

**VICTOR,** rectangular dining table with marble top and structure.