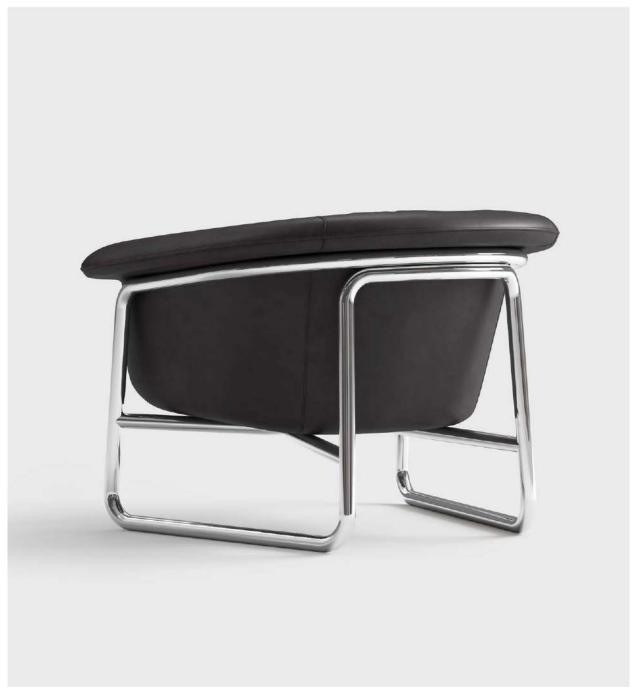

Alexis Carrel

 ${f ZENO}$ , modular sofa with wooden structure upholstered with fabric and leather.

**EMILIA**, armchair upholstered with fabric.

WILLY 150, coffee table with marble top and metal structure.