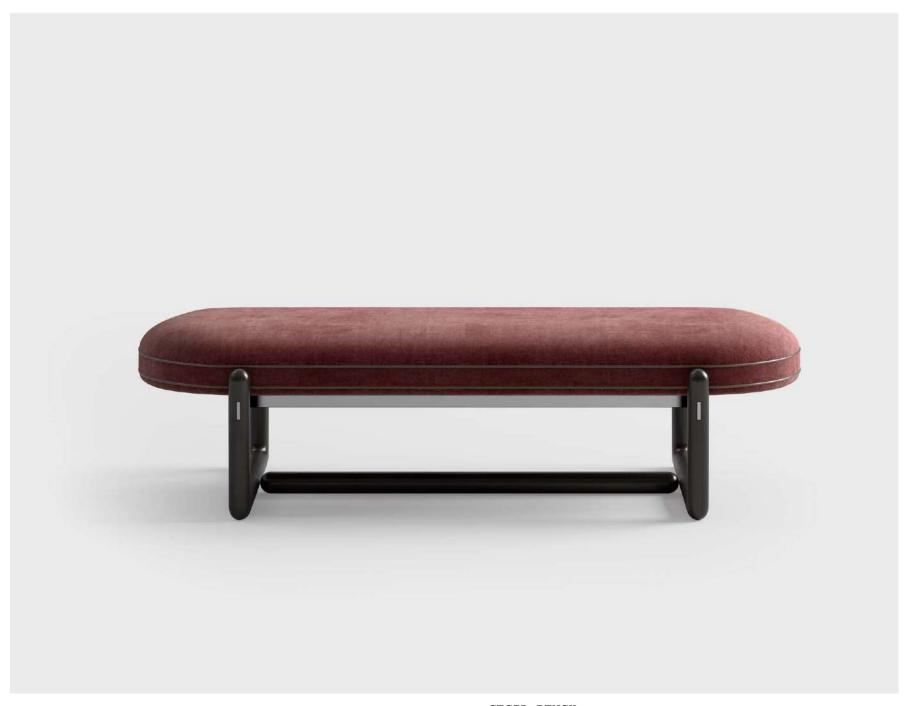

CECIL BENCH, bench upholstered with fabric, wooden structure. FERNANDA, armchair with metal structure, upholstered with leather. LEILA, carpet.

 $\ensuremath{\mathbf{EDA}}$  , coffee table with lacquered wooden structure. details.

MOOD 20, table lamp, glass lampshade with metal base.

CECIL NIGHT TABLE, night table with lacquered drawer and wooden structure.

SHAPES COLLECTION 170 | 171

CECIL BENCH, bench upholstered with fabric, wooden structure.

CECIL BENCH, bench upholstered with velvet, wooden structure.

SHAPES COLLECTION 172 | 173

Poets work at night when time doesn't chase them.

Alda Merini

MARAIS, bed upholstered with fabric.

LIAM, night table covered with leather, lacquered wooden shelf.