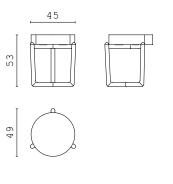

GASTON oval mirror

GASTON round mirror

GASTON BIG rectangular mirror

**LIAM** night table

**ZOE** pouf

CECIL NIGHT TABLE night table