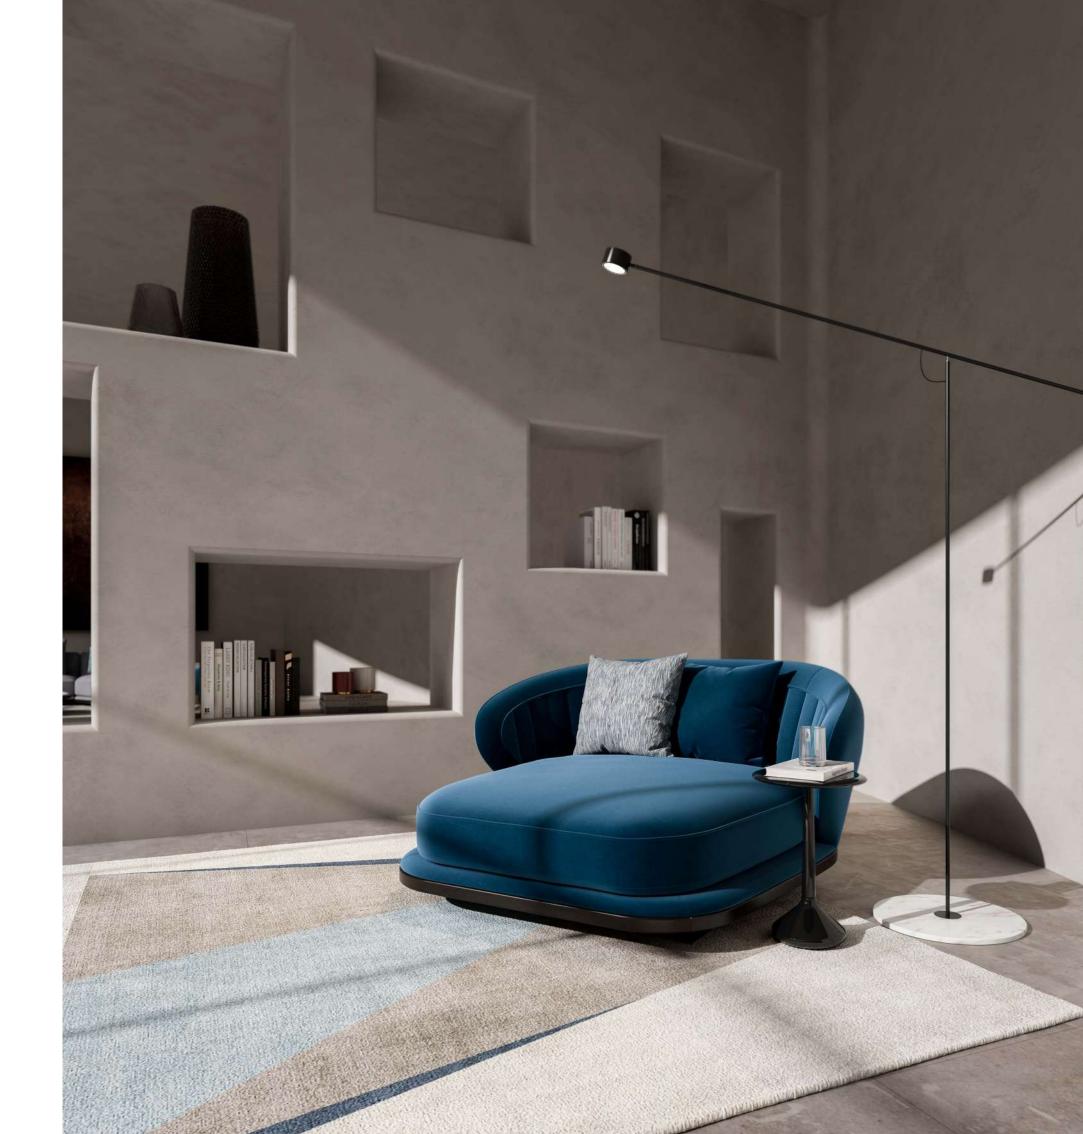

Alexis Carrel

 ${f ZENO}$ , modular sofa with wooden structure upholstered with fabric and leather.

**EMILIA**, armchair upholstered with fabric.

WILLY 150, coffee table with marble top and metal structure.

ALINE, pouf upholstered with fabric.

GRACE, coffee table with lacquered wooden structure. EDA, coffee table with lacquered wooden structure. JAFARI, carpet.

ZENO, modular sofa with wooden structure upholstered

with fabric and leather.

EMILIA, armchair upholstered with fabric.

WILLY 150, coffee table with marble top and metal structure.

GRACE, coffee table with lacquered wooden structure.

EDA, coffee table with lacquered wooden structure.

JAFARI, carpet.

**ZENO,** modular sofa with wooden structure upholstered with fabric and leather.

**WILLY 120,** coffee table with marble top and metal structure.

WILLY 150, coffee table with marble top and metal structure.

WILLY 120, WILLY 150, coffee table with marble top and metal structure.

EMILIA, armchair upholstered with fabric.

GRACE, coffee table with lacquered wooden structure.

JAFARI, carpet.

**ZENO**, modular sofa with wooden structure, upholstered with fabric and leather.

**EMILIA,** armchair upholstered with fabric.

**GRACE**, coffee table with lacquered wooden structure.

JAFARI, carpet.

**EMILIA,** armchair upholstered with fabric.

**EMILIA,** armchair upholstered with fabric.