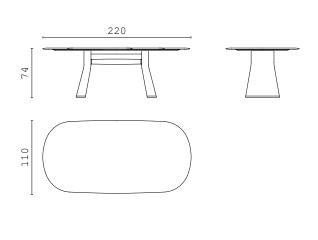

## TALOS O oval dining table

TALOS O oval dining table

TALOS dining table

TALOS dining table

TALOS dining table

TALOS dining table

TALOS R round dining table

TALOS R round dining table