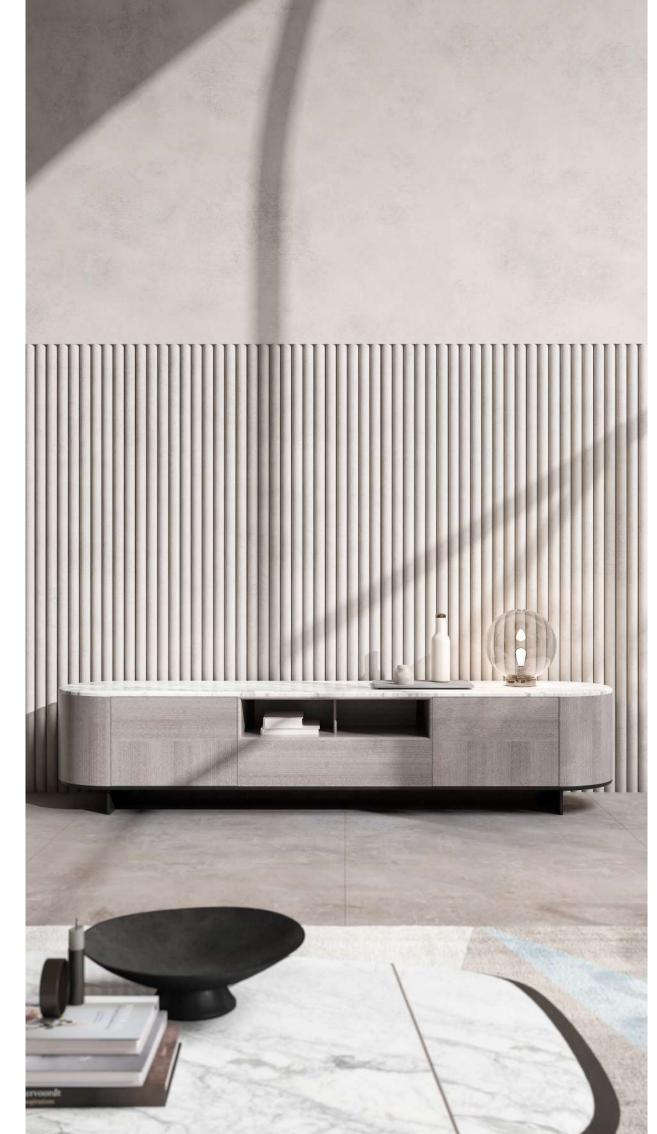

AMAL, carpet.

SHAPES COLLECTION 68 69

IRVING TV, tv cabinet
with marble top and
veneered wooden structure.

**KIGALI L,** coffee table with inlayed marble top, wooden structure.

MOOD 30, table lamp, glass lampshade with metal base.

 ${\bf IRVING}\ {\bf TV}$  , tv cabinet with marble top and veneered wooden structure.

AMAL, carpet.

 $\ensuremath{\mathsf{MAIORI}}$  , armchair upholstered with fabric and leather. Wooden structure.

PIERRE, modular sofa upholstered with fabric.