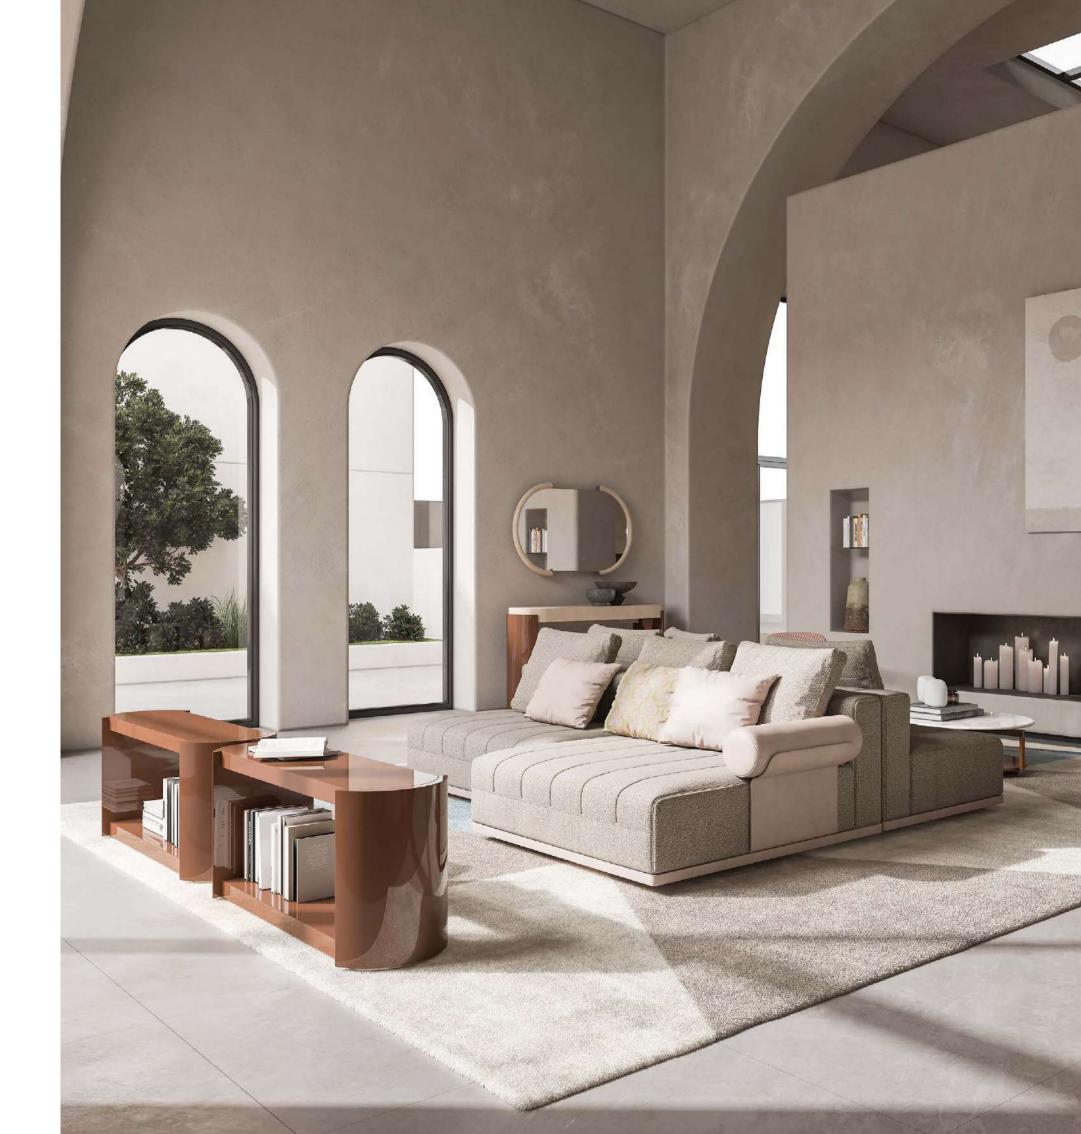

Alexis Carrel

 ${f ZENO}$ , modular sofa with wooden structure upholstered with fabric and leather.

**EMILIA**, armchair upholstered with fabric.

WILLY 150, coffee table with marble top and metal structure.

ALINE, pouf upholstered with fabric.

GRACE, coffee table with lacquered wooden structure. EDA, coffee table with lacquered wooden structure. JAFARI, carpet.

ZENO, modular sofa with wooden structure upholstered

with fabric and leather.

EMILIA, armchair upholstered with fabric.

WILLY 150, coffee table with marble top and metal structure.

GRACE, coffee table with lacquered wooden structure.

EDA, coffee table with lacquered wooden structure.

JAFARI, carpet.

**ZENO,** modular sofa with wooden structure upholstered with fabric and leather.

**WILLY 120,** coffee table with marble top and metal structure.

WILLY 150, coffee table with marble top and metal structure.

WILLY 120, WILLY 150, coffee table with marble top and metal structure.

EMILIA, armchair upholstered with fabric.

GRACE, coffee table with lacquered wooden structure.

JAFARI, carpet.

**ZENO**, modular sofa with wooden structure, upholstered with fabric and leather.

**EMILIA,** armchair upholstered with fabric.

**GRACE**, coffee table with lacquered wooden structure.

JAFARI, carpet.

**EMILIA,** armchair upholstered with fabric.

**EMILIA,** armchair upholstered with fabric.