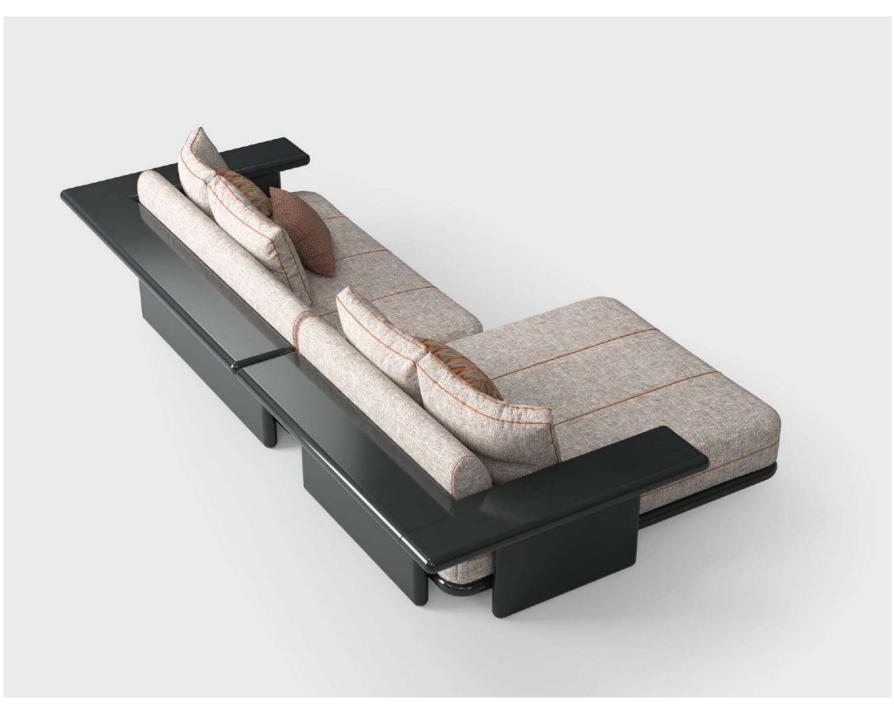

Alexis Carrel

 ${f ZENO}$ , modular sofa with wooden structure upholstered with fabric and leather.

**EMILIA**, armchair upholstered with fabric.

WILLY 150, coffee table with marble top and metal structure.

with fabric and leather.

EMILIA, armchair upholstered with fabric.

WILLY 150, coffee table with marble top and metal structure.

GRACE, coffee table with lacquered wooden structure.

EDA, coffee table with lacquered wooden structure.

JAFARI, carpet.

**ZENO,** modular sofa with wooden structure upholstered with fabric and leather.

**WILLY 120,** coffee table with marble top and metal structure.

WILLY 150, coffee table with marble top and metal structure.

WILLY 120, WILLY 150, coffee table with marble top and metal structure.

EMILIA, armchair upholstered with fabric.

GRACE, coffee table with lacquered wooden structure.

JAFARI, carpet.

**ZENO**, modular sofa with wooden structure, upholstered with fabric and leather.