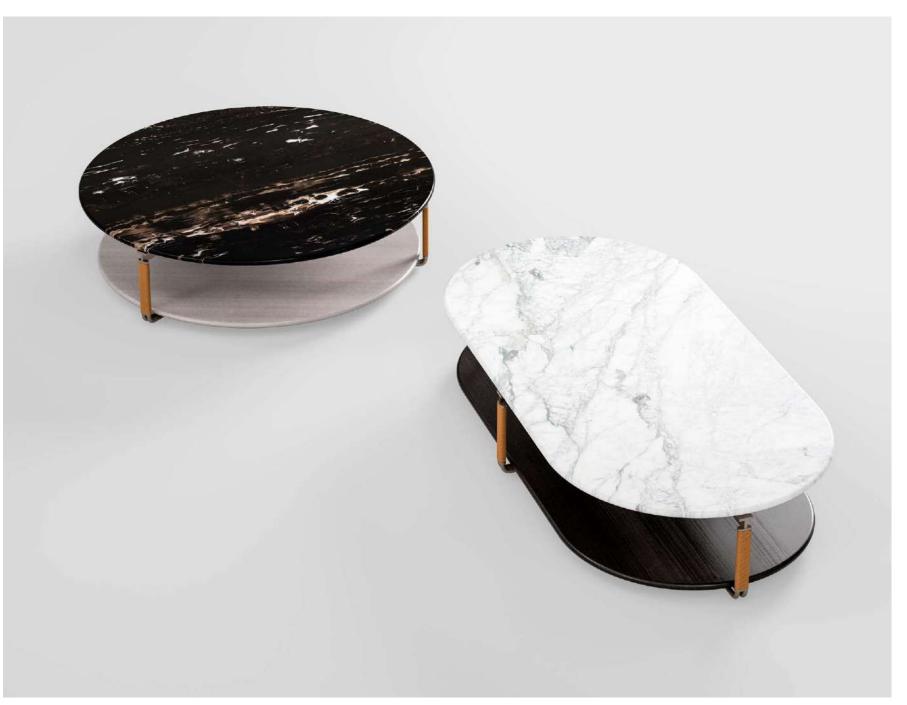

Alexis Carrel

 ${f ZENO}$ , modular sofa with wooden structure upholstered with fabric and leather.

**EMILIA**, armchair upholstered with fabric.

WILLY 150, coffee table with marble top and metal structure.

JAFARI, carpet.

**ZENO,** modular sofa with wooden structure upholstered with fabric and leather.

**WILLY 120,** coffee table with marble top and metal structure.

WILLY 150, coffee table with marble top and metal structure.

WILLY 120, WILLY 150, coffee table with marble top and metal structure.

EMILIA, armchair upholstered with fabric.

GRACE, coffee table with lacquered wooden structure.

JAFARI, carpet.

**ZENO**, modular sofa with wooden structure, upholstered with fabric and leather.