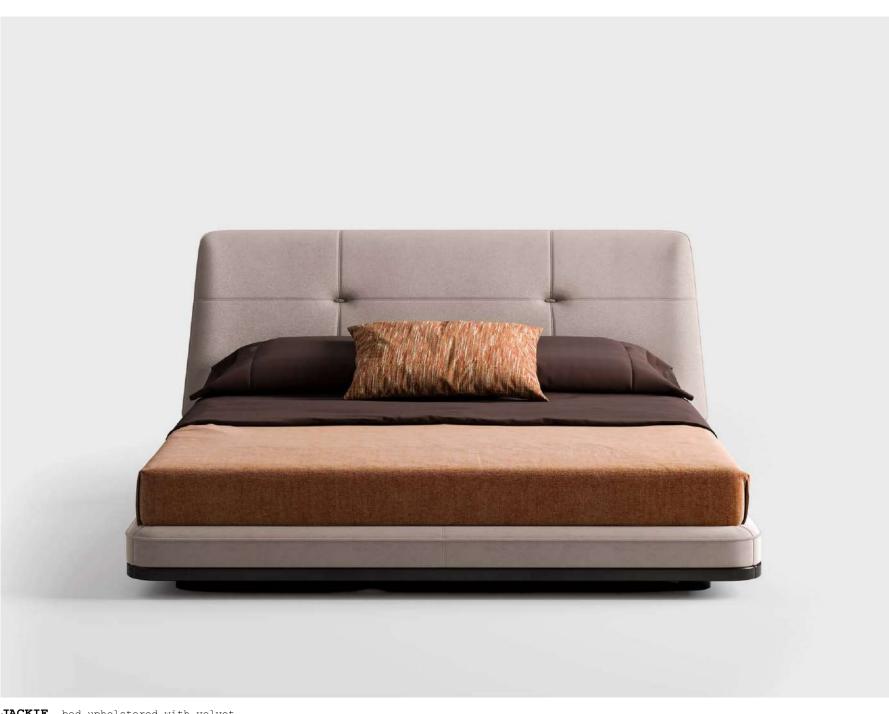

...and the furniture is only an indirect form of the cult of the self.

Mario Praz

DERRY, dresser with lacquered wooden structure and leather details. **JACKIE**, bed upholstered with leather. **LIAM**, night table covered with leather, lacquered wooden shelf.

MOOD 30, table lamp, glass lampshade with metal base.

**JACKIE**, bed upholstered with velvet.

**JACKIE**, bed upholstered with leather. **LIAM**, night table covered with leather, lacquered wooden shelf.