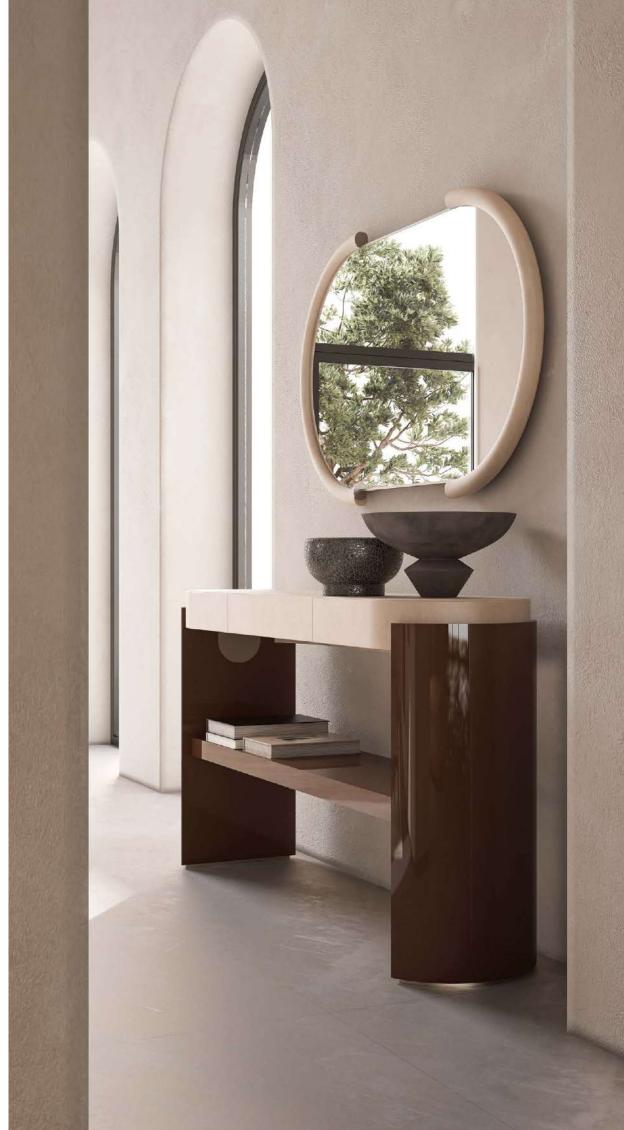

YORK 164, coffee table with marble top, lacquered wooden lower top, metal structure and saddle leather details.

AMAL, carpet.

ARTHUR, console with lacquered wooden structure and leather.

GASTON, oval mirror with metal and leather.

**JEROME LOW,** etagère with lacquered wooden structure.

ARTHUR, console with lacquered wooden structure and leather.

ARTHUR, console with lacquered wooden structure and leather.

GASTON, oval mirror with metal and leather.

ARTHUR, console with lacquered wooden structure and leather.

GASTON, oval mirror with metal and leather.

MAIORI, armchair upholstered with fabric and leather. Wooden structure.

AMAL, carpet.

JEROME LOW, etagère with lacquered wooden structure.