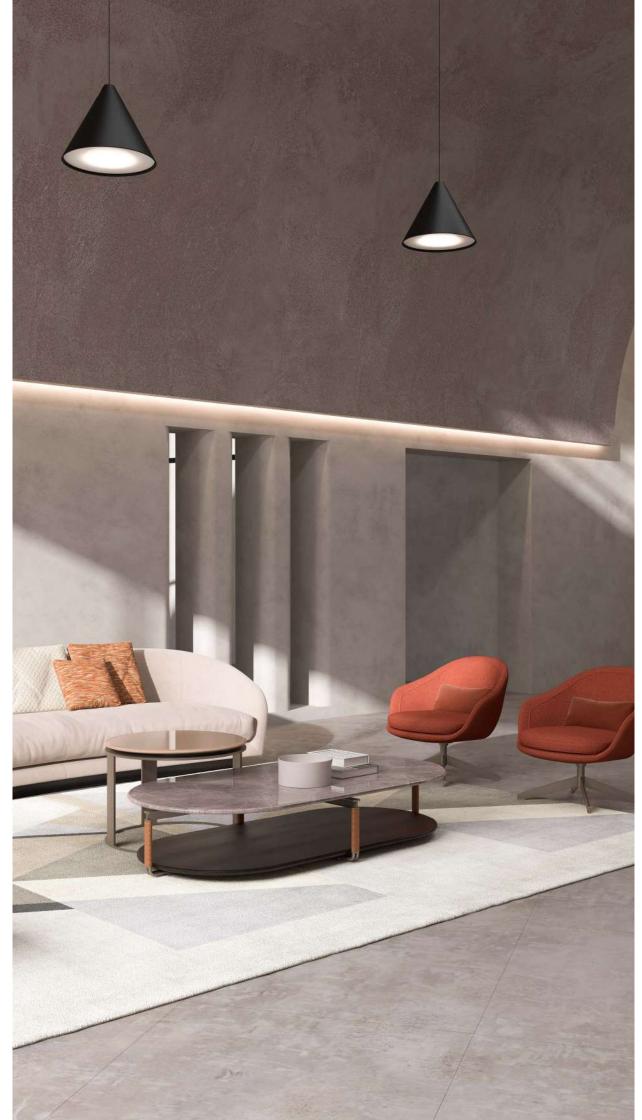

Alexis Carrel

 ${f ZENO}$ , modular sofa with wooden structure upholstered with fabric and leather.

**EMILIA**, armchair upholstered with fabric.

WILLY 150, coffee table with marble top and metal structure.

ALINE, pouf upholstered with fabric.

GRACE, coffee table with lacquered wooden structure. EDA, coffee table with lacquered wooden structure. JAFARI, carpet.

ZENO, modular sofa with wooden structure upholstered

with fabric and leather.

EMILIA, armchair upholstered with fabric.

WILLY 150, coffee table with marble top and metal structure.

GRACE, coffee table with lacquered wooden structure.

EDA, coffee table with lacquered wooden structure.

JAFARI, carpet.

**ZENO,** modular sofa with wooden structure upholstered with fabric and leather.

**WILLY 120,** coffee table with marble top and metal structure.

WILLY 150, coffee table with marble top and metal structure.

WILLY 120, WILLY 150, coffee table with marble top and metal structure.

EMILIA, armchair upholstered with fabric.

GRACE, coffee table with lacquered wooden structure.

JAFARI, carpet.

**ZENO**, modular sofa with wooden structure, upholstered with fabric and leather.

**EMILIA,** armchair upholstered with fabric.

**GRACE**, coffee table with lacquered wooden structure.

JAFARI, carpet.

**EMILIA,** armchair upholstered with fabric.

**EMILIA,** armchair upholstered with fabric.