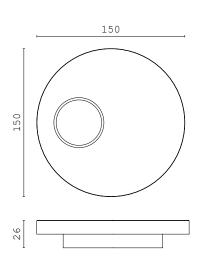

# **DENIS Ø42 - 2** coffee table

**DENIS Ø65 - 3** coffee table

WILLY 120 coffee table

WILLY 150 coffee table

**EDA** coffee table