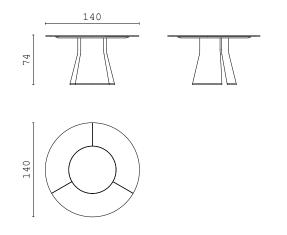

## TALOS O oval dining table

TALOS O oval dining table

TALOS dining table

TALOS dining table

TALOS dining table

TALOS dining table

TALOS R round dining table

TALOS R round dining table

TALOS R round dining table

**TALOS R** round dining table

IRVING LOW sideboard

IRVING HIGH sideboard

IRVING HIGH/SE sideboard

IRVING TV tv cabinet

IVORY bench

CECIL BENCH bench