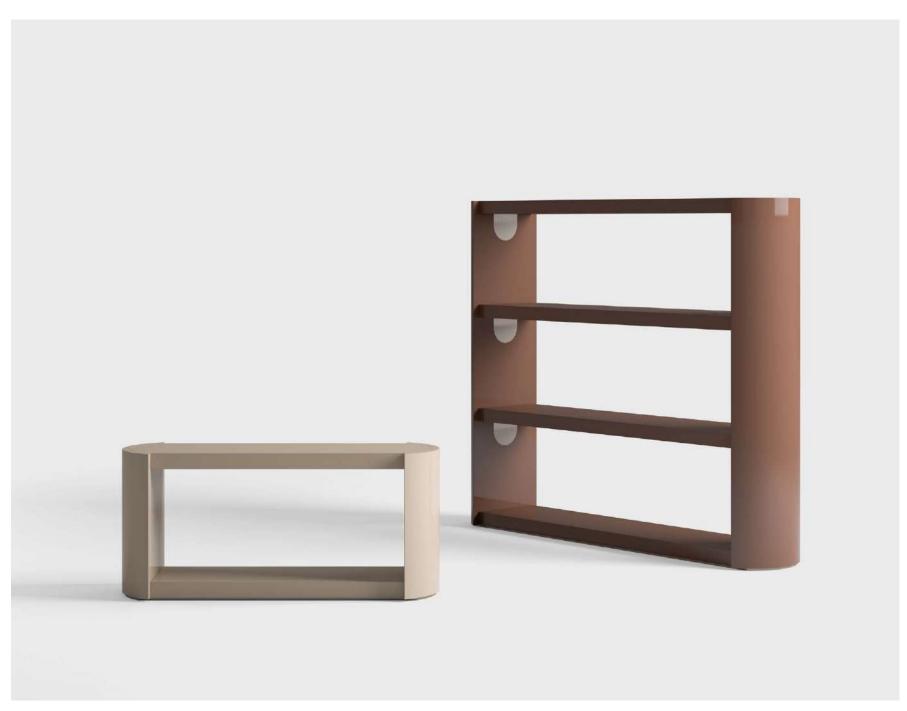

GASTON, round mirror with metal and leather.

MOOD, chandelier, glass lampshade with metal

EDA, coffee table with lacquered wooden structure.

JEROME, bookcase with lacquered wooden structure and metal details. LEILA, carpet.

JEROME, bookcase with lacquered wooden structure and metal details.

JEROME LOW, etagère with lacquered wooden structure.

AUGUSTE, modular sofa upholstered with nabuk and leather.

YORK 120, coffee table with marble top, wooden lower top, metal structure and saddle leather details.