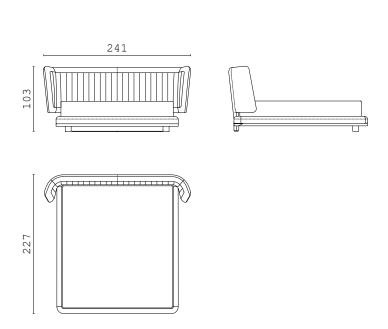

CECIL BENCH, bench upholstered with velvet, wooden structure.

SHAPES COLLECTION 172 | 173

Poets work at night when time doesn't chase them.

Alda Merini

MARAIS, bed upholstered with fabric.

LIAM, night table covered with leather, lacquered wooden shelf.

**DERRY VANITY,** vanity with lacquered wooden structure and leather details.

 ${f ZOE}$  , pouf covered with leather, seat upholstered with fabric.

JAFARI, carpet.

MARAIS, bed upholstered with fabric. **LIAM**, night table covered with leather, lacquered wooden shelf. JAFARI, carpet.

MARAIS, bed upholstered with leather. LIAM, night table covered with leather, lacquered wooden shelf. LEILA, carpet.

DERRY VANITY, vanity with lacquered wooden structure and leather details.

ZOE, pouf covered with leather, seat upholstered with fabric.

JAFARI, carpet.

DERRY XL, dresser with lacquered wooden structure and leather details.

MOOD 30, table lamp, glass lampshade with metal base.

MARAIS, bed upholstered with leather.

LIAM, night table covered with leather, lacquered wooden shelf.

# MARAIS bed mattress 180x200

MARAIS bed

mattress 200x200

**KOKÒ** bed

mattress 160x200

**KOKÒ** bed

mattress 180x200

JACKIE bed
mattress 180x200