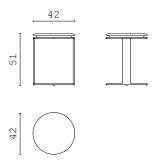

# **DENIS Ø42 - 2** coffee table

**DENIS Ø65 - 3** coffee table

WILLY 120 coffee table

WILLY 150 coffee table

**EDA** coffee table