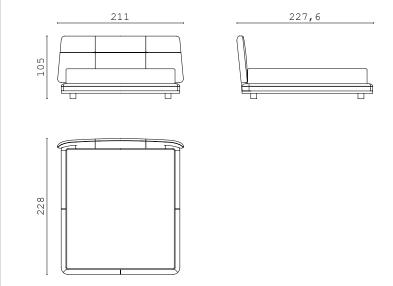

#### **DOWNTOWN** fixed sofa 300 cm

#### **DOWNTOWN** fixed sofa 250 cm

#### **DOWNTOWN** fixed sofa 200 cm

AUGUSTE closed end side RIGHT and LEFT

AUGUSTE corner

AUGUSTE chaise longue RIGHT and LEFT with armrest

AUGUSTE chaise longue RIGHT and LEFT

AUGUSTE central element

AUGUSTE pouf