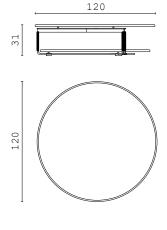

# **DENIS Ø42 - 2** coffee table

**DENIS Ø65 - 3** coffee table

WILLY 120 coffee table

WILLY 150 coffee table

**EDA** coffee table