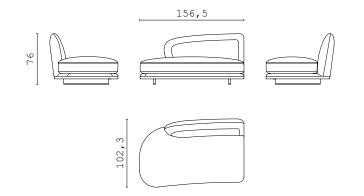

**ZENO** dormeuse RIGHT and LEFT

**ZENO** fixed sofa

**SWAN** end side RIGHT and LEFT

**SWAN** corner RIGHT and LEFT

**SWAN** central element

**SWAN** dormeuse RIGHT and LEFT

**SWAN** chaise longue

**SWAN** fixed sofa