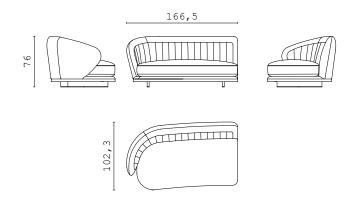

JULES, vanity table with lacquered wooden structure and leather.

ZOE, pouf covered with leather, seat upholstered with fabric.

**ZENO** end side RIGHT and LEFT

**ZENO** chaise longue RIGHT and LEFT

**ZENO** central element

**ZENO** dormeuse RIGHT and LEFT

**ZENO** fixed sofa

**SWAN** end side RIGHT and LEFT

**SWAN** corner RIGHT and LEFT

**SWAN** central element

**SWAN** dormeuse RIGHT and LEFT

**SWAN** chaise longue

**SWAN** fixed sofa