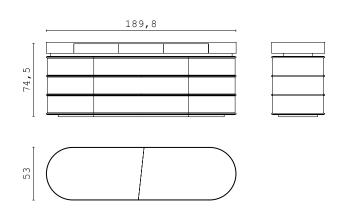

DERRY XL, dresser with lacquered wooden structure and leather details.

DERRY, dresser with lacquered wooden structure and leather details.

LIAM, night table covered with leather, lacquered wooden shelf.

# **DERRY VANITY** vanity

**DERRY XL** dresser

JULES vanity

**DERRY** dresser

MOOD chandelier

MOOD suspended lamp