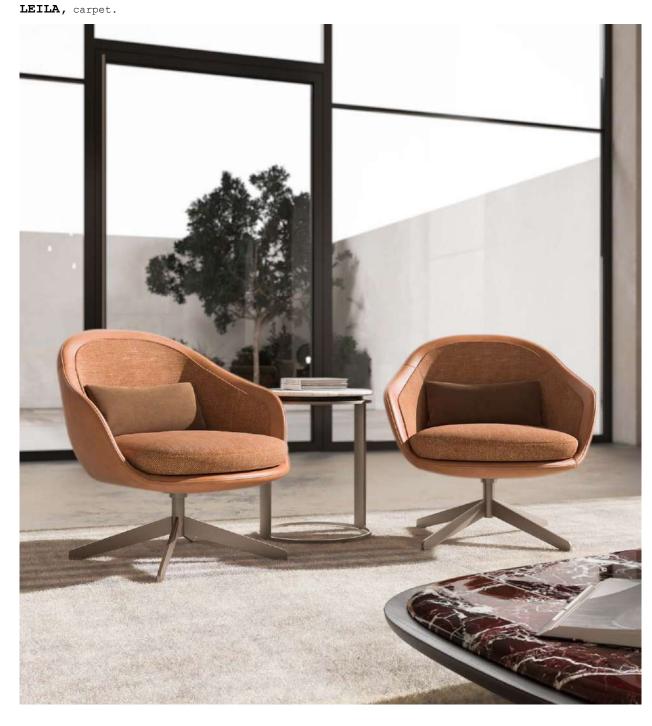

GASTON, round mirror with metal and leather.

MOOD, chandelier, glass lampshade with metal

EDA, coffee table with lacquered wooden structure.

JEROME, bookcase with lacquered wooden structure and metal details. LEILA, carpet.

JEROME LOW, etagère with lacquered wooden structure.

GASTON, round mirror with metal and leather.

MOOD, chandelier, glass lampshade with metal base.

MOOD 30, table lamp, glass lampshade with metal base.

LEILA, carpet.

**LEILA**, carpet.

SHAPES COLLECTION 40 | 41

LUCILLE, armchair upholstered with fabric and leather. Metal structure.

DENIS Ø42 - 2, coffee table with marble top and metal structure.

KIGALI L, coffee table with marble top, wooden structure.