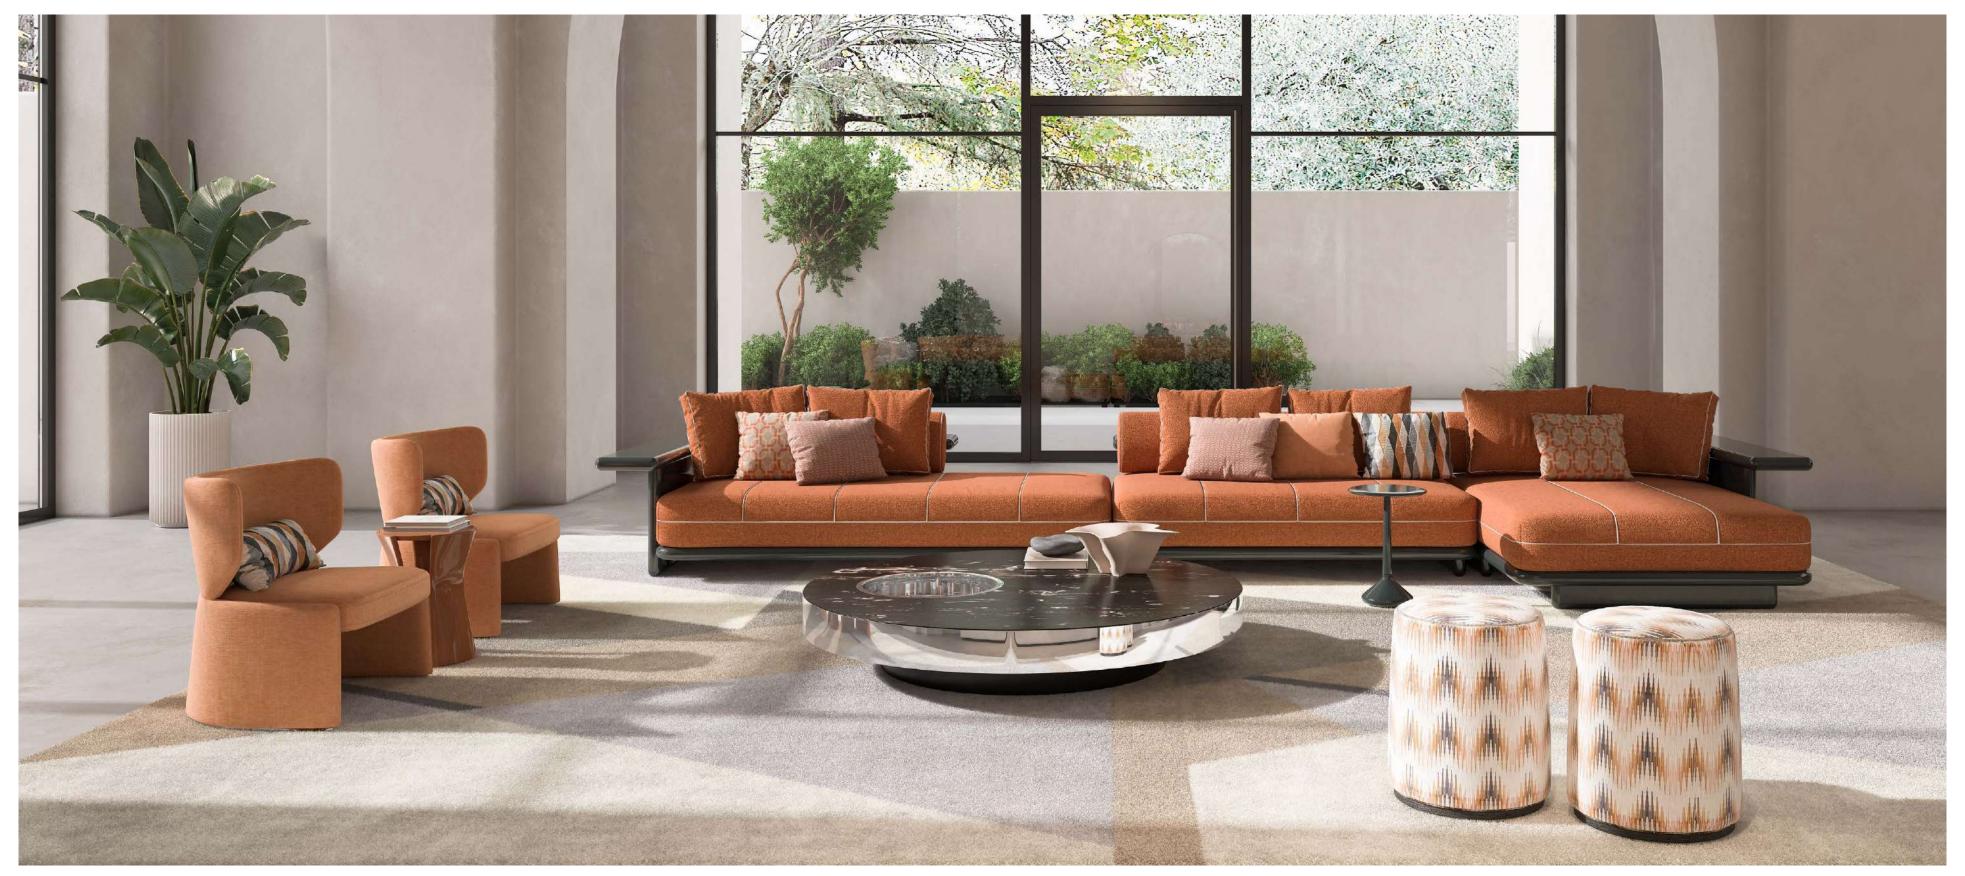

Alexis Carrel

 ${f ZENO}$ , modular sofa with wooden structure upholstered with fabric and leather.

**EMILIA**, armchair upholstered with fabric.

WILLY 150, coffee table with marble top and metal structure.

ALINE, pouf upholstered with fabric.

GRACE, coffee table with lacquered wooden structure. EDA, coffee table with lacquered wooden structure. JAFARI, carpet.

ZENO, modular sofa with wooden structure upholstered

with fabric and leather.

EMILIA, armchair upholstered with fabric.

WILLY 150, coffee table with marble top and metal structure.

GRACE, coffee table with lacquered wooden structure.

EDA, coffee table with lacquered wooden structure.

JAFARI, carpet.

**ZENO,** modular sofa with wooden structure upholstered with fabric and leather.

**WILLY 120,** coffee table with marble top and metal structure.

WILLY 150, coffee table with marble top and metal structure.

WILLY 120, WILLY 150, coffee table with marble top and metal structure.

EMILIA, armchair upholstered with fabric.

GRACE, coffee table with lacquered wooden structure.

JAFARI, carpet.

**ZENO**, modular sofa with wooden structure, upholstered with fabric and leather.

**EMILIA,** armchair upholstered with fabric.

**GRACE**, coffee table with lacquered wooden structure.

JAFARI, carpet.

**EMILIA,** armchair upholstered with fabric.

**EMILIA,** armchair upholstered with fabric.