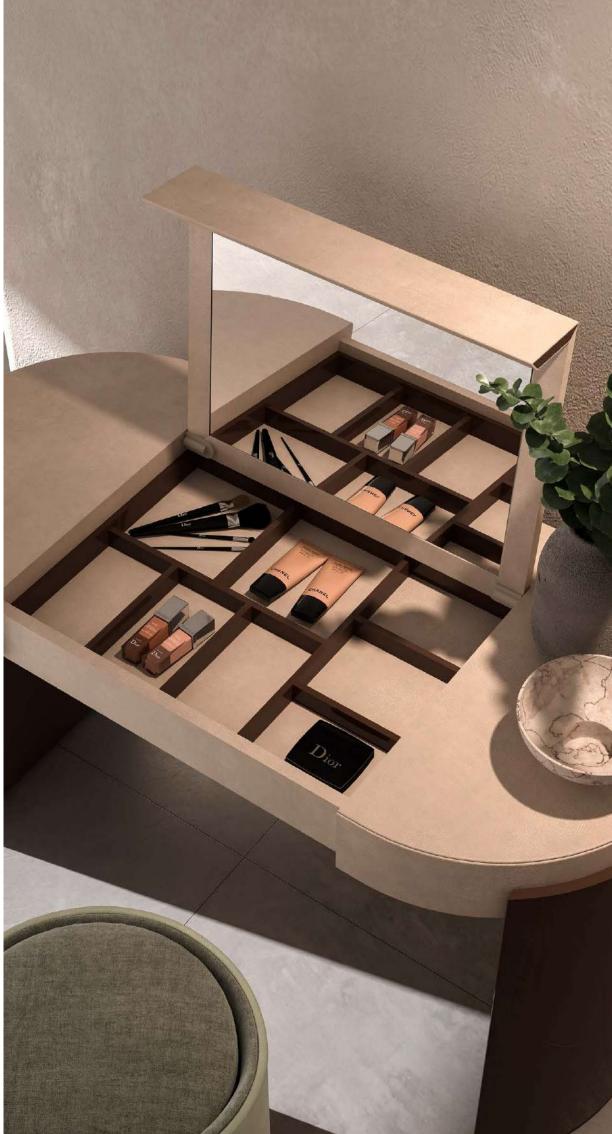

**EDA,** coffee table with lacquered wooden structure. LEILA, carpet.

 ${f JIM}_{f r}$  writing desk with lacquered wooden structure and leather.

JIM, writing desk with lacquered wooden structure and leather.

ROYAL, chair with armrests upholstered with fabric and leather.

JAFARI, carpet.

GASTON BIG, rectangular mirror
with metal and leather.
JEROME, bookcase with lacquered
wooden structure and metal details.