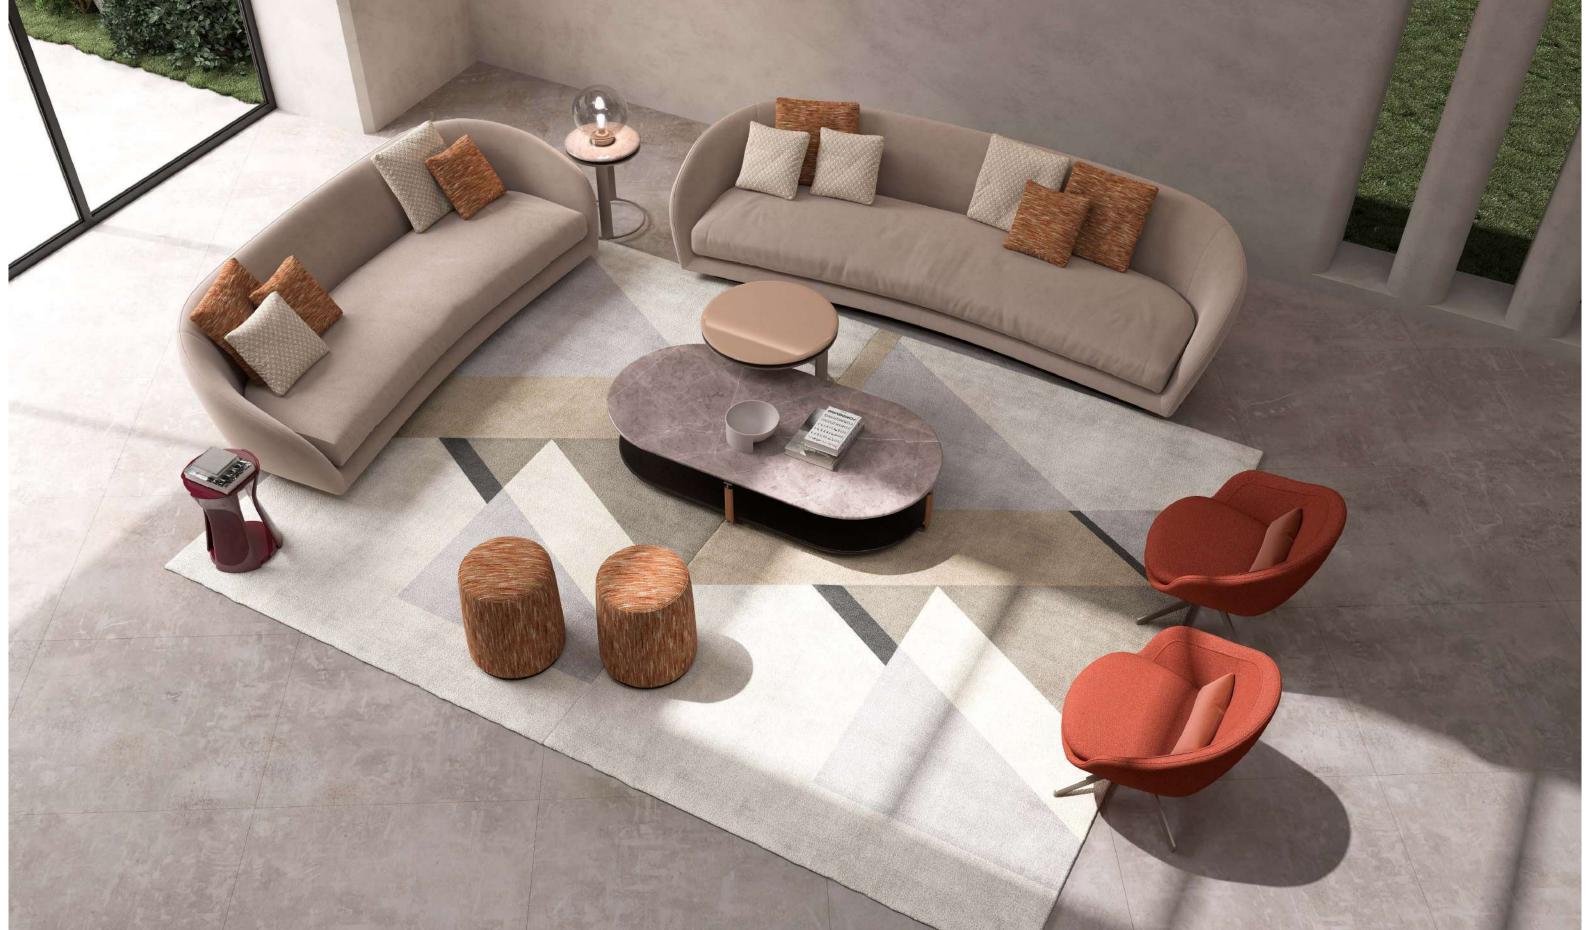

Alexis Carrel

 ${f ZENO}$ , modular sofa with wooden structure upholstered with fabric and leather.

**EMILIA**, armchair upholstered with fabric.

WILLY 150, coffee table with marble top and metal structure.

ALINE, pouf upholstered with fabric.

GRACE, coffee table with lacquered wooden structure. EDA, coffee table with lacquered wooden structure. JAFARI, carpet.

ZENO, modular sofa with wooden structure upholstered

with fabric and leather.

EMILIA, armchair upholstered with fabric.

WILLY 150, coffee table with marble top and metal structure.

GRACE, coffee table with lacquered wooden structure.

EDA, coffee table with lacquered wooden structure.