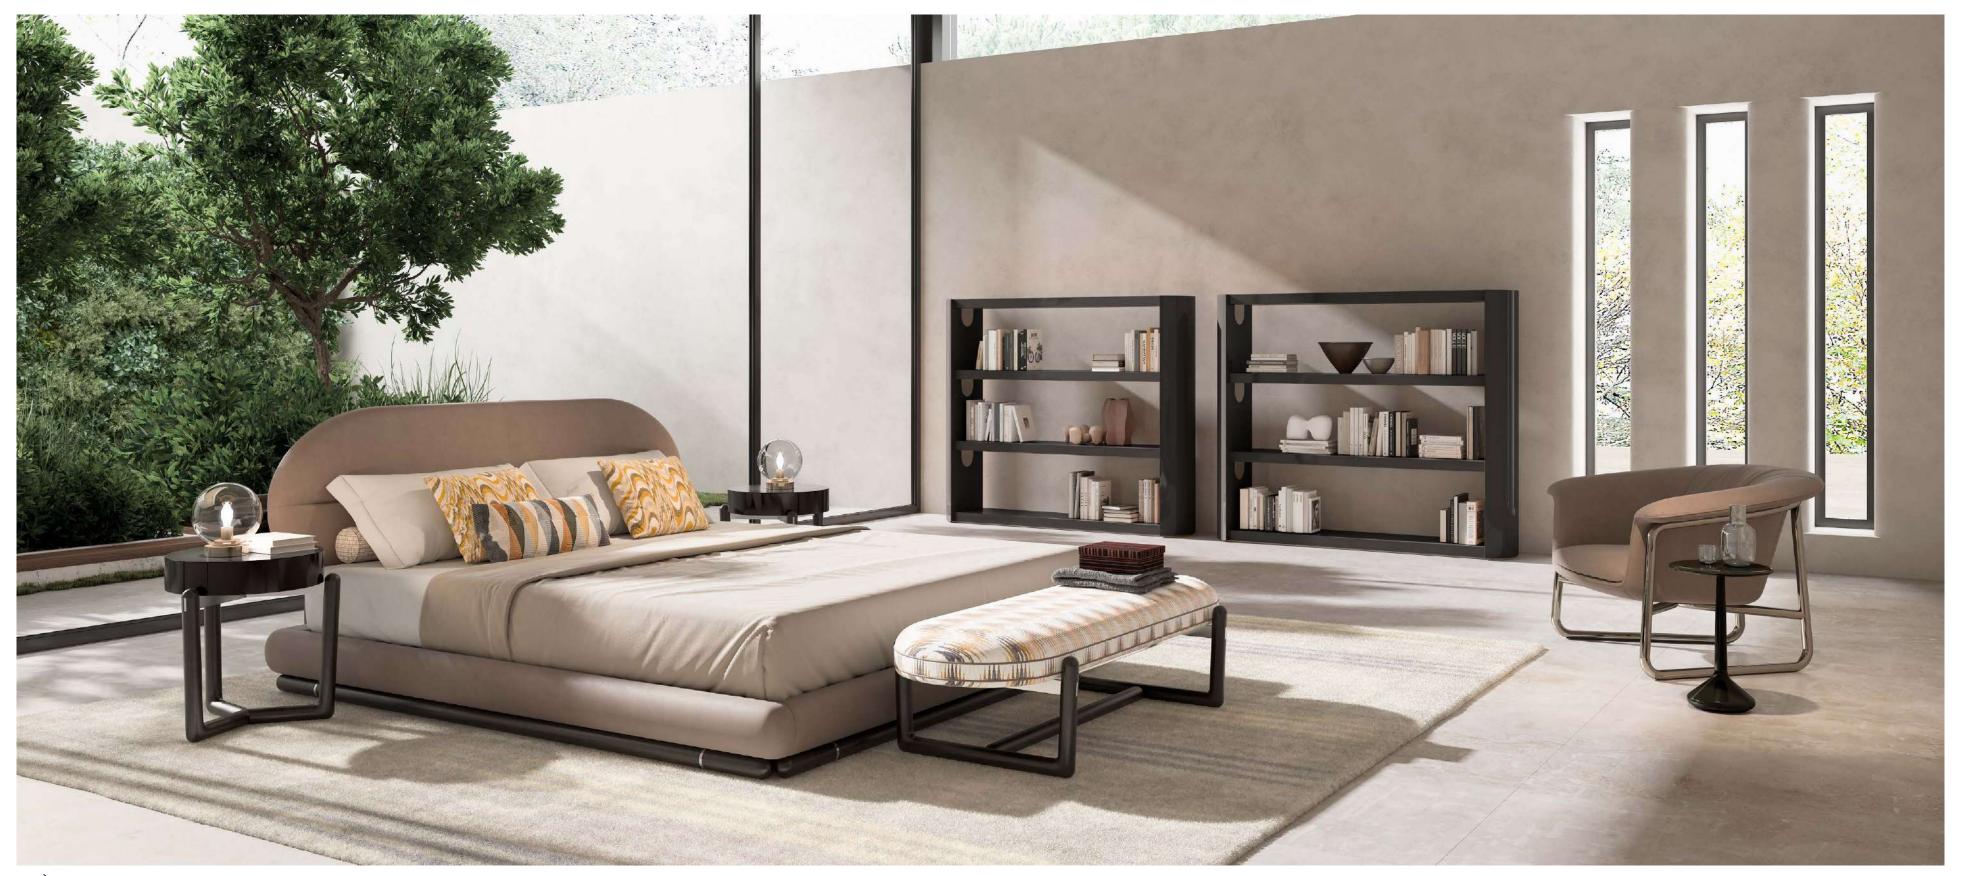

IRVING LOW, sideboard with marble top and veneered wooden structure. Metal details.

SHAPES COLLECTION 160 | 161

The details are not the details.
They make the design.

Charles Eames

KOKÒ, bed with wooden structure, upholstered with leather. CECIL NIGHT TABLE, night table with lacquered drawer and wooden JEROME, bookcase with lacquered wooden structure and metal structure.

CECIL BENCH, bench upholstered with fabric, wooden structure. FERNANDA, armchair with metal structure, upholstered with leather. LEILA, carpet.

 $\ensuremath{\mathbf{EDA}}$  , coffee table with lacquered wooden structure. details.

 ${\bf MOOD}\ {\bf 20}\,,$  table lamp, glass lampshade with metal base.

KOKÒ, bed with wooden structure, upholstered with leather.

 $KOK\grave{O}$ , bed with wooden structure, upholstered with leather.

 $KOK\grave{O}$ , bed with wooden structure, upholstered with leather.

**CECIL NIGHT TABLE,** night table with lacquered drawer and wooden structure.

**FERNANDA,** armchair with metal structure, upholstered with leather.

**JEROME**, bookcase with lacquered wooden structure and metal details.

 $oldsymbol{\mathsf{MOOD}}$  20, table lamp, glass lampshade with metal base.

**LEILA**, carpet.

**CECIL NIGHT TABLE,** night table with lacquered drawer and wooden structure. **KOKÒ**, bed with wooden structure, upholstered with leather.

MOOD 20, table lamp, glass lampshade with metal base.

CECIL NIGHT TABLE, night table with lacquered drawer and wooden structure.

SHAPES COLLECTION 170 | 171

CECIL BENCH, bench upholstered with fabric, wooden structure.

KOKÒ, bed with wooden structure, upholstered with leather.

JEROME, bookcase with lacquered wooden structure and metal details.

FERNANDA, armchair with metal structure, upholstered with leather.

LEILA, carpet.