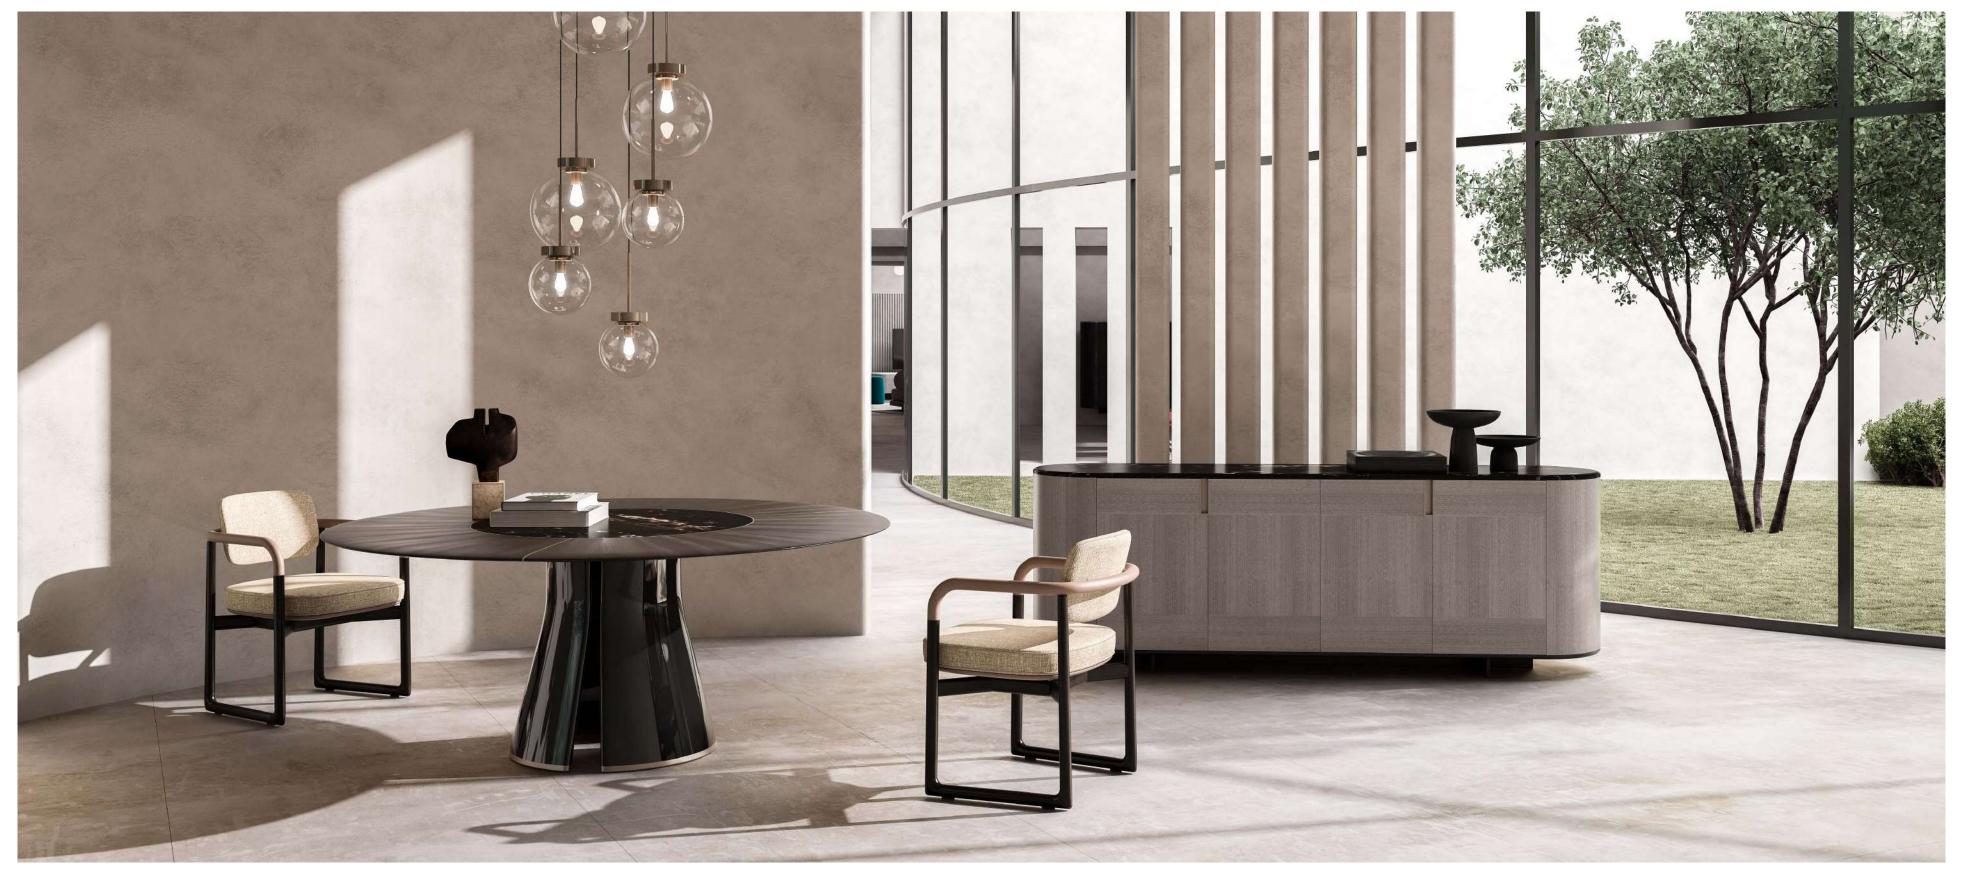

**LUCILLE,** armchair upholstered with fabric and leather. Metal structure.

IRVING HIGH/SE, sideboard with marble top.
Lacquered and veneered wooden structure. Metal
details.

**AUGUSTE,** modular sofa upholstered with nabuk and leather.

**ARTHUR,** console with lacquered wooden structure and leather.

GASTON, oval mirror with metal and leather.
JAFARI, carpet.

**TALOS LOUNGE,** rectangular lounge table with marble top and lacquered wooden base. Metal details.

MAIORI, armchair upholstered with fabric and leather. Wooden structure.

**JAFARI**, carpet.

JAFARI, carpet.

122 | 123 SHAPES COLLECTION

 ${f TALOS}$   ${f O}$ , oval dining table with marble top and lacquered wooden base. Metal details.