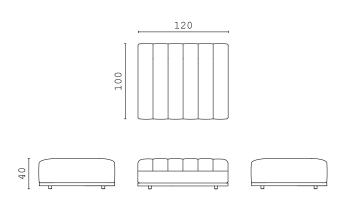

N** end side RIGHT and LEFT



**SWAN** corner RIGHT and LEFT



**SWAN** central element



**SWAN** dormeuse RIGHT and LEFT



**SWAN** chaise longue



**SWAN** fixed sofa



## PIERRE closed end side RIGHT and LEFT





## PIERRE open end side RIGHT and LEFT





## PIERRE chaise longue RIGHT and LEFT





## PIERRE BIG "cuccione"



PIERRE straight central element



PIERRE curved central element



#### PIERRE corner 90°









### PIERRE corner 80°







#### PIERRE pouf



#### **DOWNTOWN** fixed sofa 300 cm



#### **DOWNTOWN** fixed sofa 250 cm



#### **DOWNTOWN** fixed sofa 200 cm



AUGUSTE closed end side RIGHT and LEFT



AUGUSTE corner



AUGUSTE chaise longue RIGHT and LEFT with armrest



AUGUSTE chaise longue RIGHT and LEFT



AUGUSTE central element



AUGUSTE pouf



**ALINE** pouf



LUCILLE armchair



ISABEL armchair



FERNANDA armchair



EMILIA armchair



EMILIA S chair



MAIORI armchair



MAIORI S chair



ROYAL armchair



ROYAL S chair



CALIPSO 45 coffee table



**GRACE** coffee table



# **DENIS Ø42 - 2** coffee table



**DENIS Ø65 - 3** coffee table



WILLY 120 coffee table



WILLY 150 coffee table



**EDA** coffee table



#### **KIGALI M** coffee table



**KIGALI** coffee table



**KIGALI L** coffee table



YORK 90 coffee table



YORK 120 coffee table



YORK 144 coffee table



YORK 164 coffee table



ARTHUR console



**JIM** desk



**JEROME** bookcase



**JEROME LOW** etagère



**VICTOR** dining table



VICTOR dining table



**VICTOR** dining table



**VICTOR S** square dining table



**VICTOR R** round dining t