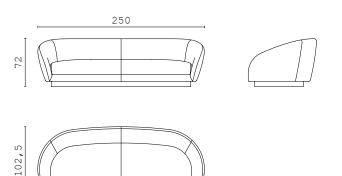

OE, pouf covered with leather, seat upholstered with fabric.





**ZENO** end side RIGHT and LEFT



**ZENO** chaise longue RIGHT and LEFT



**ZENO** central element



**ZENO** dormeuse RIGHT and LEFT



**ZENO** fixed sofa



**SWAN** end side RIGHT and LEFT



**SWAN** corner RIGHT and LEFT



**SWAN** central element



**SWAN** dormeuse RIGHT and LEFT



**SWAN** chaise longue



**SWAN** fixed sofa



## PIERRE closed end side RIGHT and LEFT





## PIERRE open end side RIGHT and LEFT





## PIERRE chaise longue RIGHT and LEFT





## PIERRE BIG "cuccione"



PIERRE straight central element



PIERRE curved central element



#### PIERRE corner 90°









### PIERRE corner 80°







#### PIERRE pouf



#### **DOWNTOWN** fixed sofa 300 cm



#### **DOWNTOWN** fixed sofa 250 cm



#### **DOWNTOWN** fixed sofa 200 cm



AUGUSTE closed end side RIGHT and LEFT



AUGUSTE corner



AUGUSTE chaise longue RIGHT and LEFT with armrest



AUGUSTE chaise longue RIGHT and LEFT



AUGUSTE central element



AUGUSTE pouf



**ALINE** pouf



LUCILLE armchair



ISABEL armchair



FERNANDA armchair



EMILIA armchair



EMILIA S chair



MAIORI armchair



MAIORI S chair



ROYAL armchair



ROYAL S chair



CALIPSO 45 coffee table



**GRACE** coffee table



# **DENIS Ø42 - 2** coffee table



**DENIS Ø65 - 3** coffee table



WILLY 120 coffee table



WILLY 150 coffee table



**EDA** coffee table



#### **KIGALI M** coffee table



**KIGALI** coffee table



**KIGALI L** coffee table



YORK 90 coffee table



YORK 120 coffee table



YORK 144 coffee table



YORK 164 coff