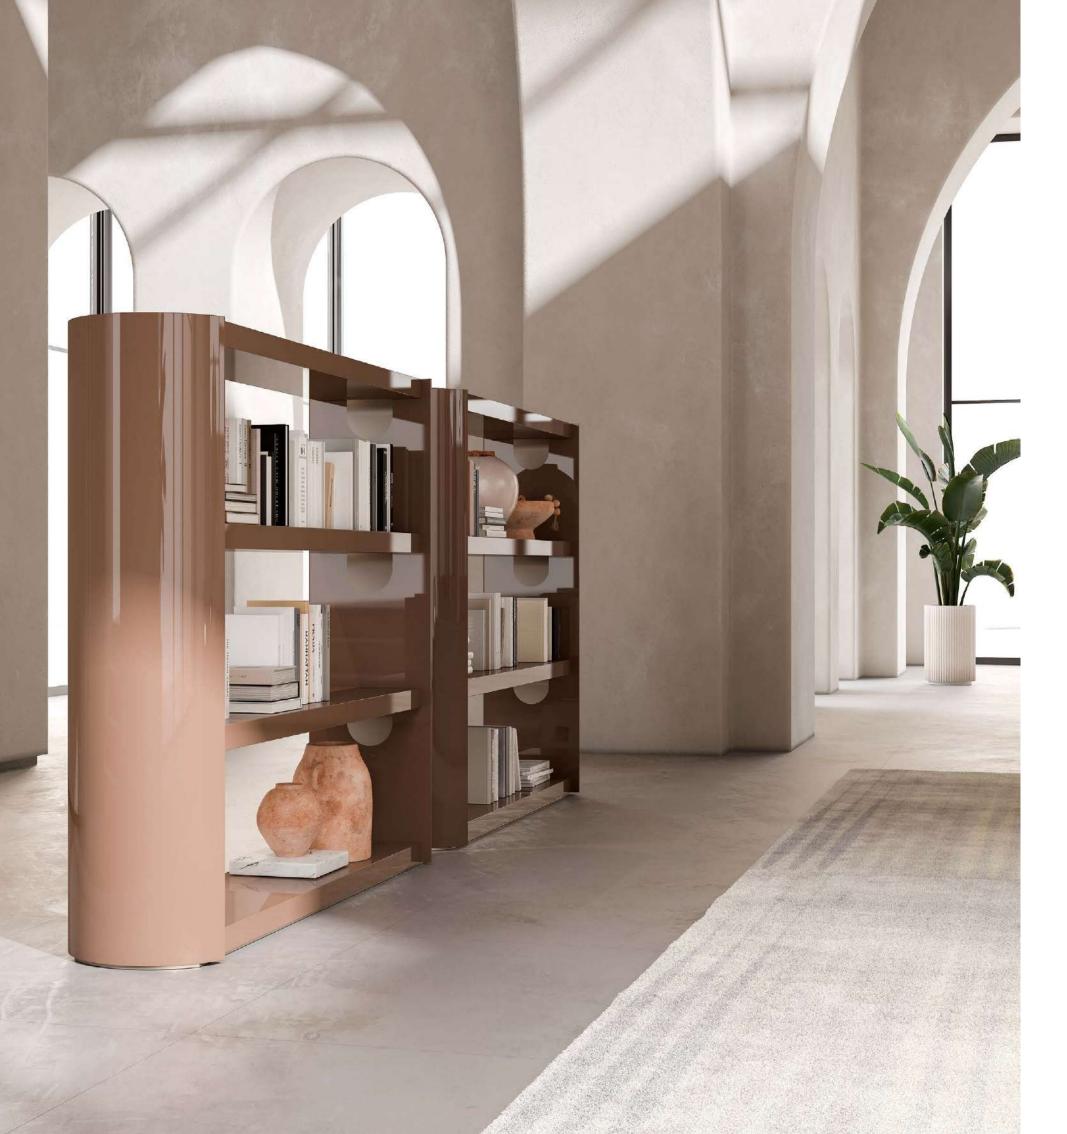

ROYAL, chair with armrests upholstered with fabric and leather.

JAFARI, carpet.

GASTON BIG, rectangular mirror
with metal and leather.
JEROME, bookcase with lacquered
wooden structure and metal details.

JEROME, bookcase with lacquered wooden structure and metal details.

JEROME LOW, etagère with lacquered wooden structure.

AUGUSTE, modular sofa upholstered with nabuk and leather.

YORK 120, coffee table with marble top, wooden lower top, metal structure and saddle leather details.