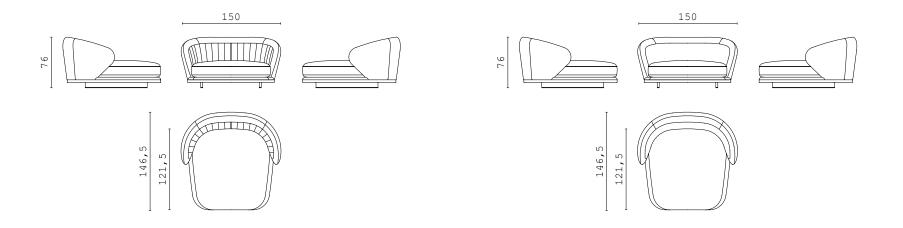

**ZENO** dormeuse RIGHT and LEFT

**ZENO** fixed sofa

**SWAN** end side RIGHT and LEFT

**SWAN** corner RIGHT and LEFT

**SWAN** central element

**SWAN** dormeuse RIGHT and LEFT

**SWAN** chaise longue

**SWAN** fixed sofa