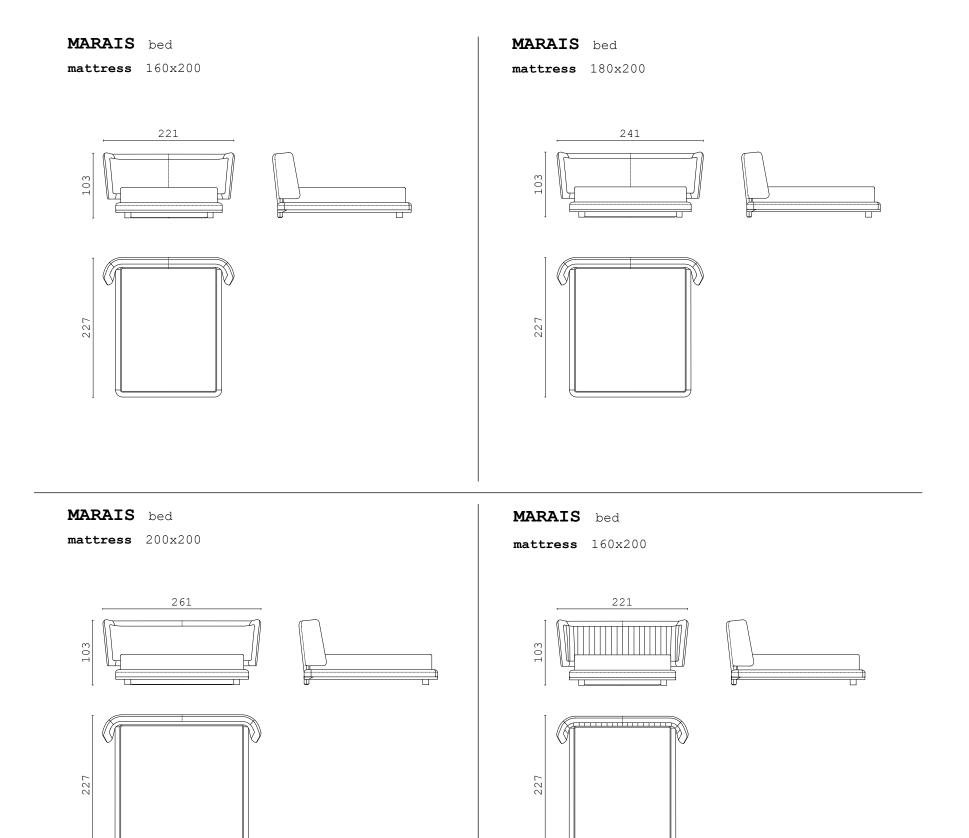

CECIL BENCH, bench upholstered with velvet, wooden structure.

SHAPES COLLECTION 172 | 173

Poets work at night when time doesn't chase them.

Alda Merini

MARAIS, bed upholstered with fabric.

LIAM, night table covered with leather, lacquered wooden shelf.

**DERRY VANITY,** vanity with lacquered wooden structure and leather details.

 ${f ZOE}$  , pouf covered with leather, seat upholstered with fabric.

JAFARI, carpet.

MARAIS, bed upholstered with fabric. **LIAM**, night table covered with leather, lacquered wooden shelf. JAFARI, carpet.

MARAIS, bed upholstered with leather. LIAM, night table covered with leather, lacquered wooden shelf. LEILA, carpet.

DERRY VANITY, vanity with lacquered wooden structure and leather details.

ZOE, pouf covered with leather, seat upholstered with fabric.

JAFARI, carpet.

DERRY XL, dresser with lacquered wooden structure and leather details.

MOOD 30, table lamp, glass lampshade with metal base.

MARAIS, bed upholstered with leather.

LIAM, night table covered with leather, lacquered wooden shelf.

JULES, vanity table with lacquered wooden structure and leather.

**ZOE**, pouf covered with leather, seat upholstered with fabric.

MARAIS, bed upholstered with fabric.

LIAM, night table covered with leather, lacquered wooden shelf.

ISABEL, armchair upholstered with fabric. MOOD, suspended lamp, glass lampshade with metal base.

LEILA, carpet.

204 | 205 SHAPES COLLECTION

MARAIS, bed upholstered with fabric.

LIAM, night table covered with leather, lacquered wooden shelf.

MOOD, suspended lamp, glass lampshade with metal base.

LEILA, carpet.

MARAIS, bed upholstered with leather.

LIAM, night table covered with leather, lacquered wooden shelf.

JAFARI, carpet.

 ${\bf JULES}\,,$  vanity table with lacquered wooden structure and leather.

# MARAIS bed mattress 180x200

MARAIS bed

mattress 200x200

**KOKÒ** bed

mattress 160x200

**KOKÒ** bed

mattress 180x200

JACKIE bed
mattress 180x200

**JACKIE** bed

mattress 160x200

**KOKÒ** bed

mattress 200x200