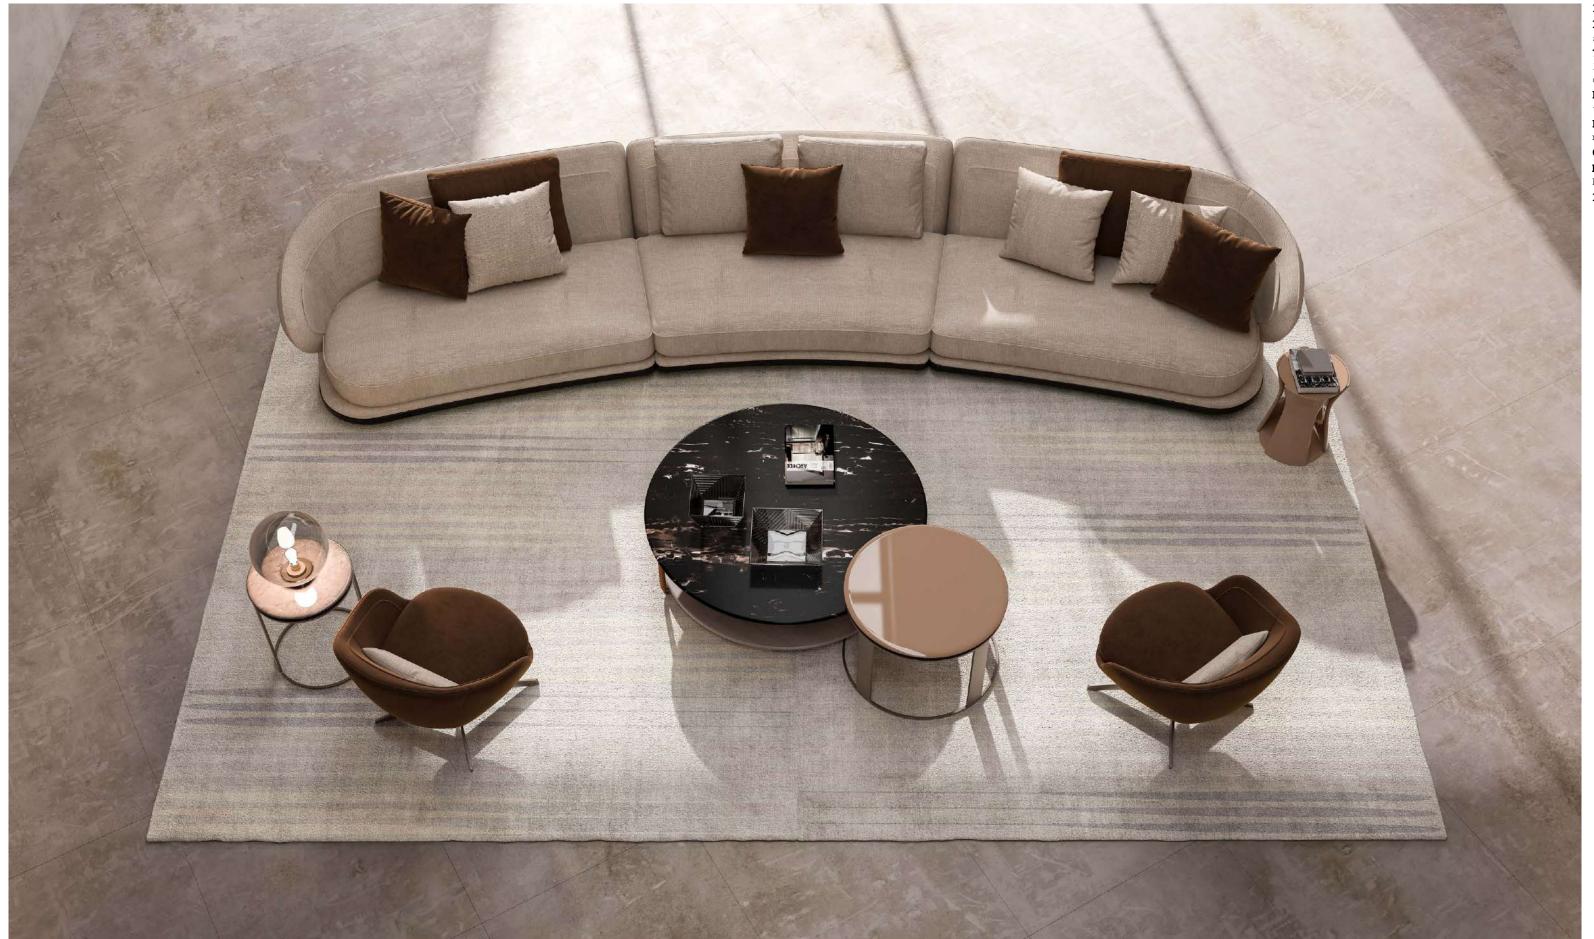

Alexis Carrel

 ${f ZENO}$ , modular sofa with wooden structure upholstered with fabric and leather.

**EMILIA**, armchair upholstered with fabric.

WILLY 150, coffee table with marble top and metal structure.

ALINE, pouf upholstered with fabric.

GRACE, coffee table with lacquered wooden structure. EDA, coffee table with lacquered wooden structure. JAFARI, carpet.

ZENO, modular sofa with wooden structure upholstered

with fabric and leather.

EMILIA, armchair upholstered with fabric.

WILLY 150, coffee table with marble top and metal structure.

GRACE, coffee table with lacquered wooden structure.

EDA, coffee table with lacquered wooden structure.

JAFARI, carpet.

**ZENO,** modular sofa with wooden structure upholstered with fabric and leather.

**WILLY 120,** coffee table with marble top and metal structure.

WILLY 150, coffee table with marble top and metal structure.

WILLY 120, WILLY 150, coffee table with marble top and metal structure.

EMILIA, armchair upholstered with fabric.

GRACE, coffee table with lacquered wooden structure.

JAFARI, carpet.

**ZENO**, modular sofa with wooden structure, upholstered with fabric and leather.

**EMILIA,** armchair upholstered with fabric.

**GRACE**, coffee table with lacquered wooden structure.

JAFARI, carpet.

**EMILIA,** armchair upholstered with fabric.

**EMILIA,** armchair upholstered with fabric.