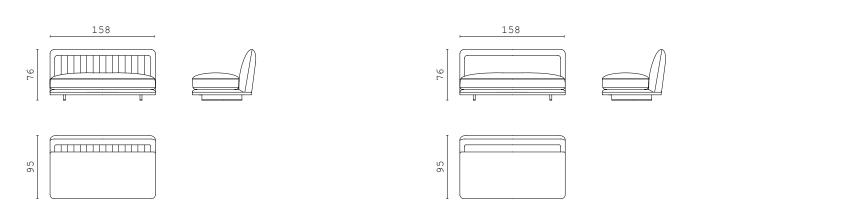

#### **DOWNTOWN** fixed sofa 300 cm

#### **DOWNTOWN** fixed sofa 250 cm

#### **DOWNTOWN** fixed sofa 200 cm

AUGUSTE closed end side RIGHT and LEFT

AUGUSTE corner

AUGUSTE chaise longue RIGHT and LEFT with armrest

AUGUSTE chaise longue RIGHT and LEFT

AUGUSTE central element

AUGUSTE pouf