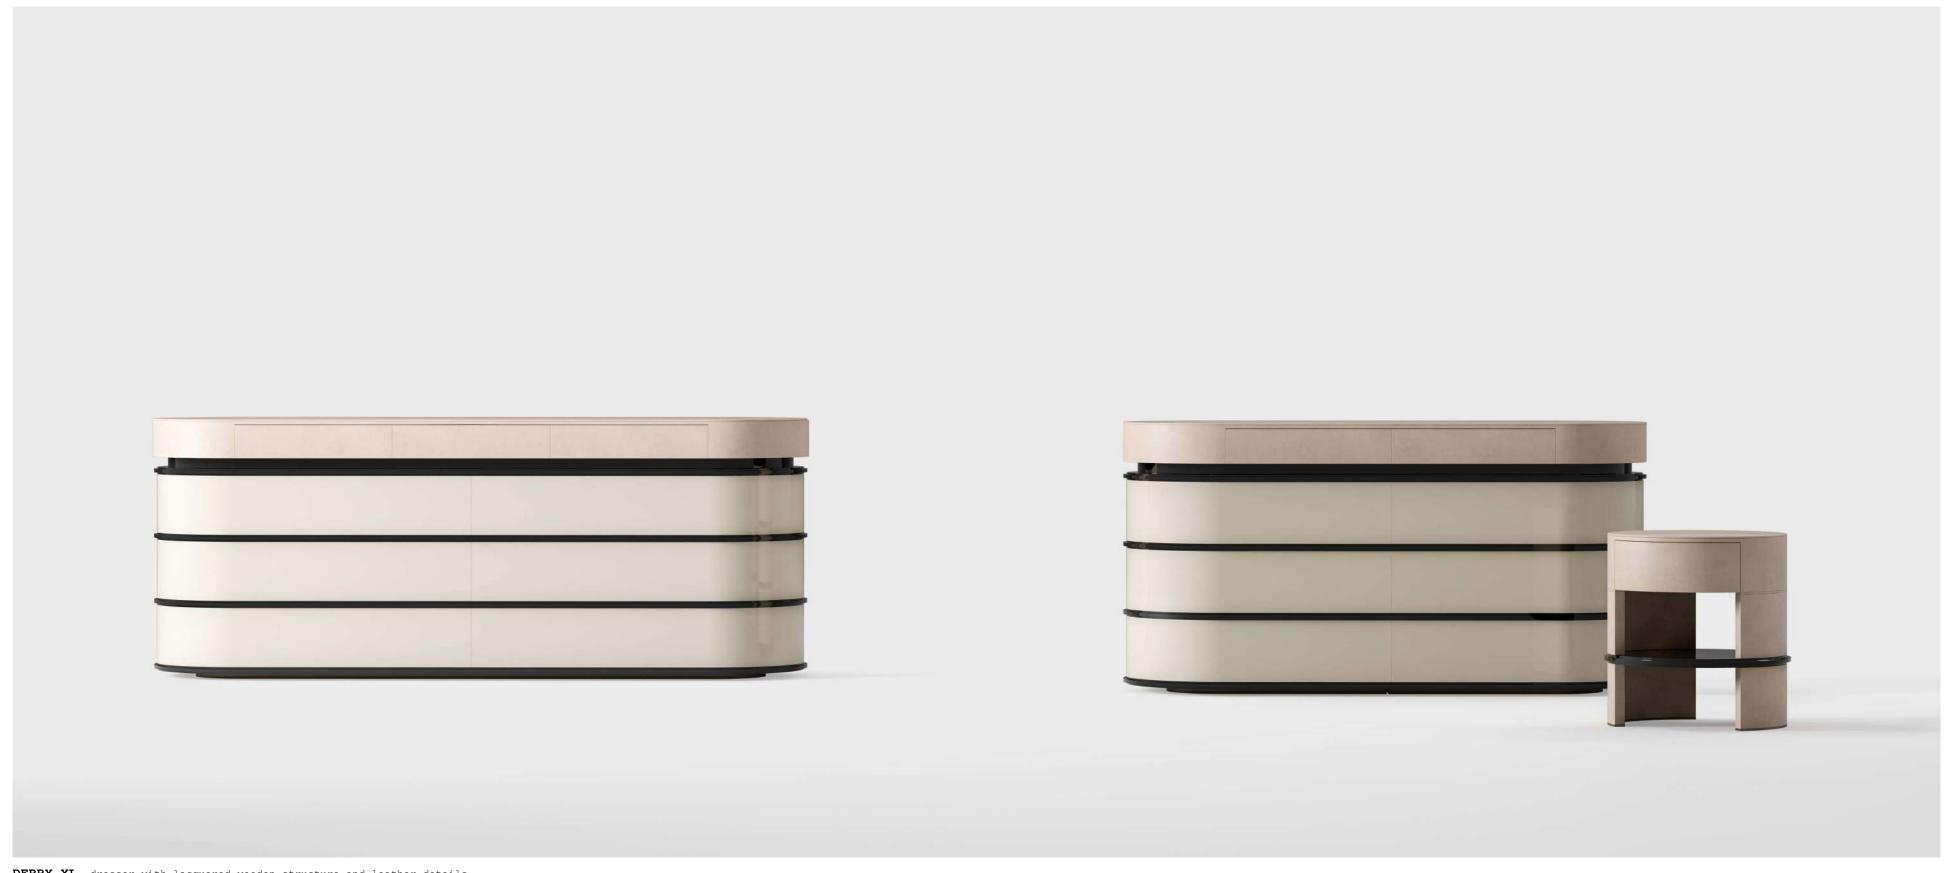

JAFARI, carpet.

DERRY XL, dresser with lacquered wooden structure and leather details.

MOOD 30, table lamp, glass lampshade with metal base.

MARAIS, bed upholstered with leather.

LIAM, night table covered with leather, lacquered wooden shelf.

DERRY XL, dresser with lacquered wooden structure and leather details.

DERRY, dresser with lacquered wooden structure and leather details.

LIAM, night table covered with leather, lacquered wooden shelf.