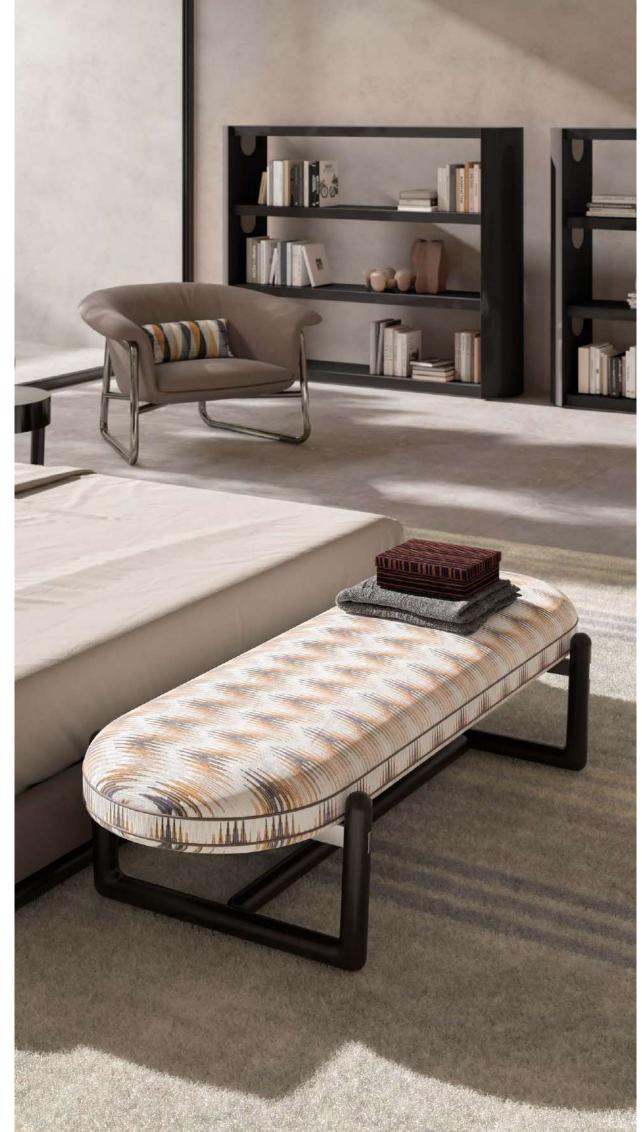

CECIL BENCH, bench upholstered with fabric, wooden structure. FERNANDA, armchair with metal structure, upholstered with leather. LEILA, carpet.

 $\ensuremath{\mathbf{EDA}}$  , coffee table with lacquered wooden structure. details.

MOOD 20, table lamp, glass lampshade with metal base.

CECIL NIGHT TABLE, night table with lacquered drawer and wooden structure.

SHAPES COLLECTION 170 | 171

CECIL BENCH, bench upholstered with fabric, wooden structure.

CECIL BENCH, bench upholstered with velvet, wooden structure.

SHAPES COLLECTION 172 | 173

Poets work at night when time doesn't chase them.

Alda Merini

MARAIS, bed upholstered with fabric.

LIAM, night table covered with leather, lacquered wooden shelf.