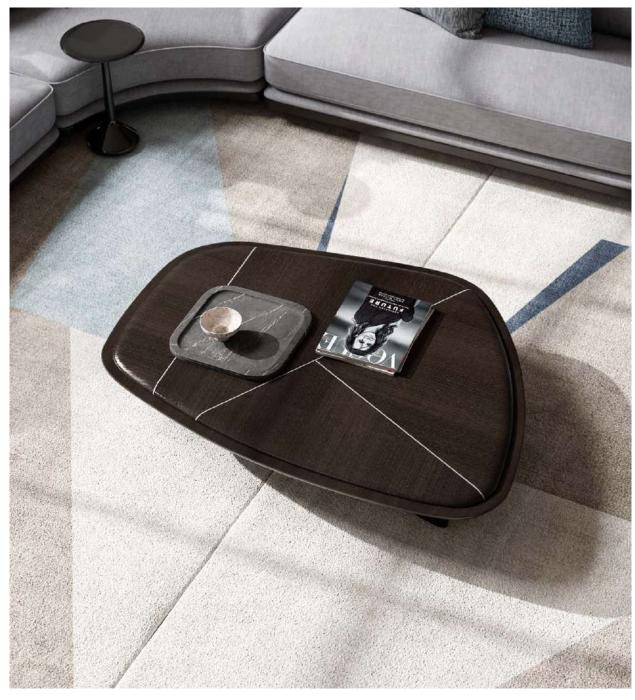

Home is not where you live but where they understand you.

Christian Morgenstern

SWAN, modular sofa upholstered with fabric and leather. FERNANDA, armchair with metal structure, upholstered with leather. MOOD 30, table lamp, glass lampshade with metal base.  $\textbf{KIGALI L,} \ \text{coffee table with marble top, wooden structure.}$ KIGALI M, coffee table with lacquered top, wooden structure.CALIPSO 45, coffee table with marble top and structure.

GASTON BIG, rectangular mirror with metal and leather. MOOD, chandelier, glass lampshade with metal base. JAFARI, carpet.

SWAN, modular sofa upholstered with velvet and leather.

SHAPES COLLECTION 24 25

SWAN, modular sofa upholstered with fabric and leather.
KIGALI L, coffee table with marble top, wooden structure.
JAFARI, carpet.

SWAN, modular sofa upholstered with velvet and leather.

**SWAN,** modular sofa upholstered with fabric and leather.

**FERNANDA,** armchair with metal structure, upholstered with leather.

**KIGALI L**, coffee table with marble top, wooden structure.

 ${f KIGALI~M}$ , coffee table with lacquered top, wooden structure.

EDA, coffee table with lacquered wooden structure.
CALIPSO 45, coffee table with marble top and structure.

**MOOD 30,** table lamp, glass lampshade with metal base.

MOOD, chandelier, glass lampshade with metal base.
JAFARI, carpet.

CALIPSO 45, coffee table with marble top and structure.

SWAN, modular sofa upholstered with fabric and leather.

GASTON BIG, rectangular mirror with metal and leather.

MOOD 30, table lamp, glass lampshade with metal base.

JAFARI, carpet.

CALIPSO 45, coffee table with marble top and structure.

FERNANDA, armchair with metal structure, upholstered with leather.

EDA, coffee table with lacquered wooden structure.

KIGALI M, coffee table with lacquered top, wooden structure.

JAFARI, carpet.

FERNANDA, armchair with metal
structure, upholstered with leather.
JAFARI, carpet.

FERNANDA, armchair with metal structure, upholstered with leather.