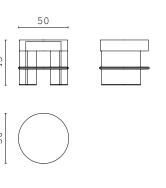

# **DENIS Ø42 - 2** coffee table

**DENIS Ø65 - 3** coffee table

WILLY 120 coffee table

WILLY 150 coffee table

**EDA** coffee table