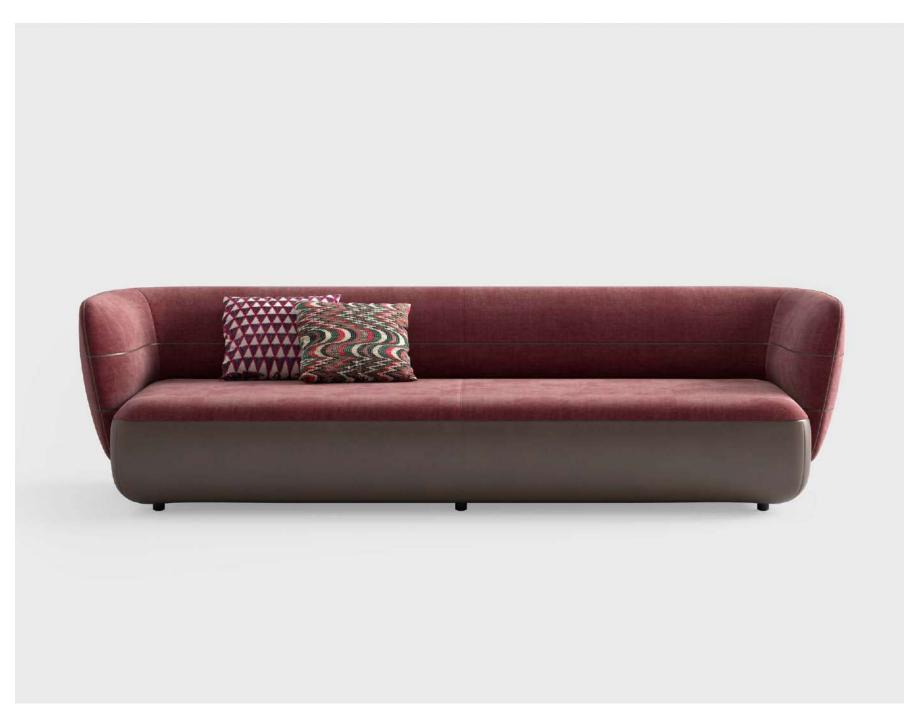

Alexis Carrel

 ${f ZENO}$ , modular sofa with wooden structure upholstered with fabric and leather.

**EMILIA**, armchair upholstered with fabric.

WILLY 150, coffee table with marble top and metal structure.

with fabric and leather.

EMILIA, armchair upholstered with fabric.

WILLY 150, coffee table with marble top and metal structure.

GRACE, coffee table with lacquered wooden structure.

EDA, coffee table with lacquered wooden structure.

JAFARI, carpet.

**ZENO,** modular sofa with wooden structure upholstered with fabric and leather.

**WILLY 120,** coffee table with marble top and metal structure.

WILLY 150, coffee table with marble top and metal structure.

WILLY 120, WILLY 150, coffee table with marble top and metal structure.

EMILIA, armchair upholstered with fabric.

GRACE, coffee table with lacquered wooden structure.

JAFARI, carpet.

**ZENO**, modular sofa with wooden structure, upholstered with fabric and leather.