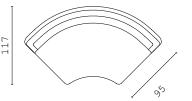

vanity table with lacquered wooden structure and leather.

JULES, vanity table with lacquered wooden structure and leather.

ZOE, pouf covered with leather, seat upholstered with fabric.





**ZENO** end side RIGHT and LEFT



**ZENO** chaise longue RIGHT and LEFT



**ZENO** central element



**ZENO** dormeuse RIGHT and LEFT



**ZENO** fixed sofa



**SWAN** end side RIGHT and LEFT



**SWAN** corner RIGHT and LEFT



**SWAN** central element



**SWAN** dormeuse RIGHT and LEFT



**SWAN** chaise longue



**SWAN** fixed sofa



## PIERRE closed end side RIGHT and LEFT





## PIERRE open end side RIGHT and LEFT





## PIERRE chaise longue RIGHT and LEFT





## PIERRE BIG "cuccione"



PIERRE straight central element



PIERRE curved central element



#### PIERRE corner 90°









### PIERRE corner 80°







#### PIERRE pouf



#### **DOWNTOWN** fixed sofa 300 cm



#### **DOWNTOWN** fixed sofa 250 cm



#### **DOWNTOWN** fixed sofa 200 cm



AUGUSTE closed end side RIGHT and LEFT



AUGUSTE corner



AUGUSTE chaise longue RIGHT and LEFT with armrest



AUGUSTE chaise longue RIGHT and LEFT



AUGUSTE central element



AUGUSTE pouf



**ALINE** pouf



LUCILLE armchair



ISABEL armchair



FERNANDA armchair



EMILIA armchair



EMILIA S chair



MAIORI armchair



MAIORI S chair



ROYAL armchair



ROYAL S chair



CALIPSO 45 coffee table



**GRACE** coffee table



# **DENIS Ø42 - 2** coffee table



**DENIS Ø65 - 3** coffee table



WILLY 120 coffee table



WILLY 150 coffee table



**EDA** coffee table



#### **KIGALI M** coffee table



**KIGALI** coffe