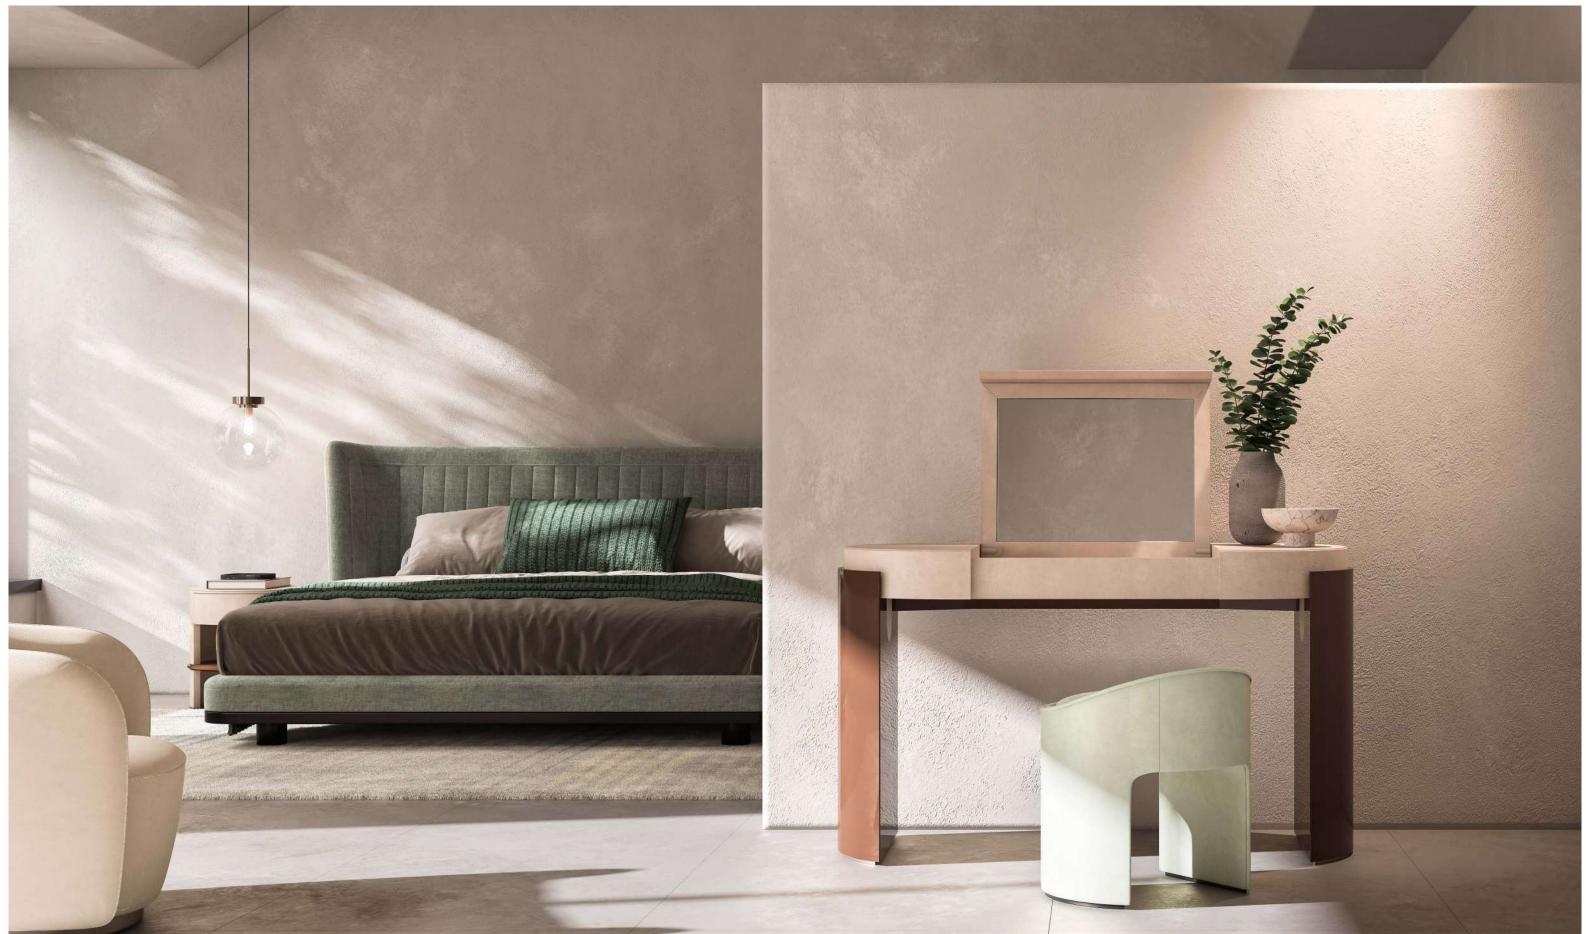

CECIL BENCH, bench upholstered with fabric, wooden structure. FERNANDA, armchair with metal structure, upholstered with leather. LEILA, carpet.

 $\ensuremath{\mathbf{EDA}}$  , coffee table with lacquered wooden structure. details.

 ${\bf MOOD}\ {\bf 20}\,,$  table lamp, glass lampshade with metal base.

KOKÒ, bed with wooden structure, upholstered with leather.

 $KOK\grave{O}$ , bed with wooden structure, upholstered with leather.

 $KOK\grave{O}$ , bed with wooden structure, upholstered with leather.

**CECIL NIGHT TABLE,** night table with lacquered drawer and wooden structure.

**FERNANDA,** armchair with metal structure, upholstered with leather.

**JEROME**, bookcase with lacquered wooden structure and metal details.

 $oldsymbol{\mathsf{MOOD}}$  20, table lamp, glass lampshade with metal base.

**LEILA**, carpet.

**CECIL NIGHT TABLE,** night table with lacquered drawer and wooden structure. **KOKÒ**, bed with wooden structure, upholstered with leather.

MOOD 20, table lamp, glass lampshade with metal base.

CECIL NIGHT TABLE, night table with lacquered drawer and wooden structure.

SHAPES COLLECTION 170 | 171

CECIL BENCH, bench upholstered with fabric, wooden structure.

KOKÒ, bed with wooden structure, upholstered with leather.

JEROME, bookcase with lacquered wooden structure and metal details.

FERNANDA, armchair with metal structure, upholstered with leather.

LEILA, carpet.