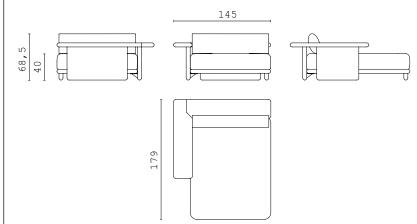

# **DENIS Ø42 - 2** coffee table

**DENIS Ø65 - 3** coffee table

WILLY 120 coffee table

WILLY 150 coffee table

**EDA** coffee table