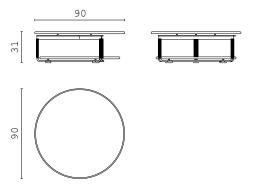

ROYAL armchair

ROYAL S chair

CALIPSO 45 coffee table

**GRACE** coffee table

# **DENIS Ø42 - 2** coffee table

**DENIS Ø65 - 3** coffee table

WILLY 120 coffee table

WILLY 150 coffee table

**EDA** coffee table