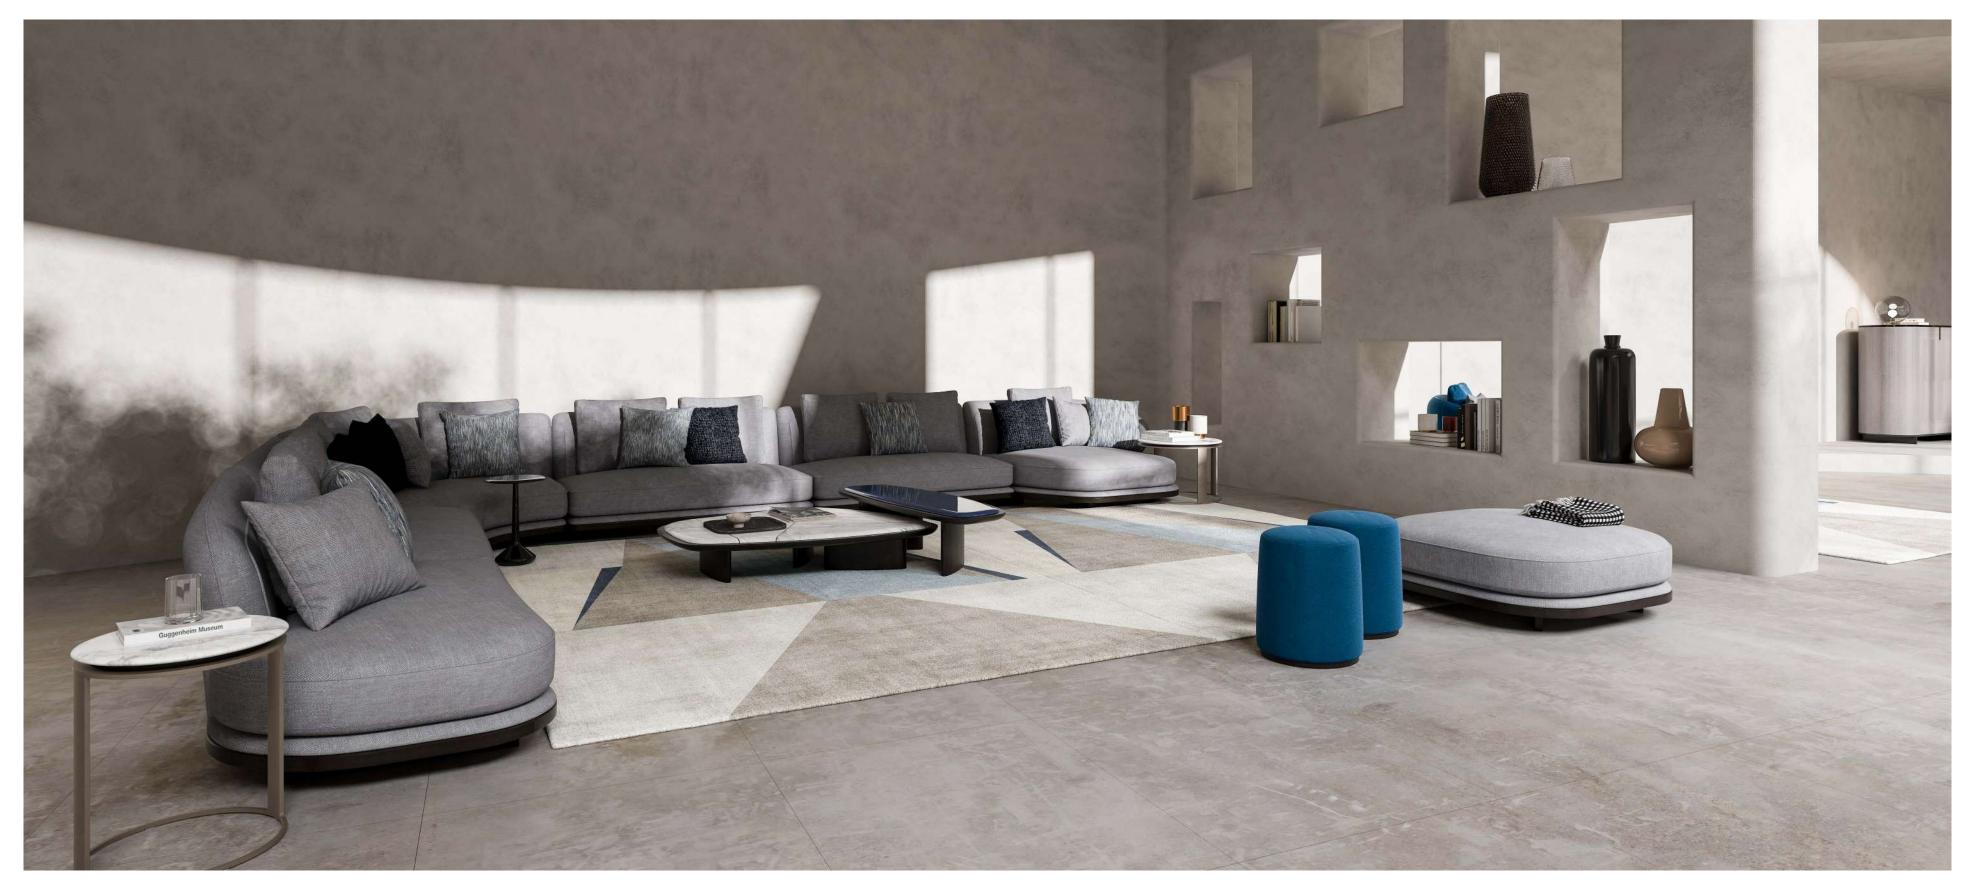

Alexis Carrel

 ${f ZENO}$ , modular sofa with wooden structure upholstered with fabric and leather.

**EMILIA**, armchair upholstered with fabric.

WILLY 150, coffee table with marble top and metal structure.

ALINE, pouf upholstered with fabric.

GRACE, coffee table with lacquered wooden structure. EDA, coffee table with lacquered wooden structure. JAFARI, carpet.

ZENO, modular sofa with wooden structure upholstered

with fabric and leather.

EMILIA, armchair upholstered with fabric.

WILLY 150, coffee table with marble top and metal structure.

GRACE, coffee table with lacquered wooden structure.

EDA, coffee table with lacquered wooden structure.

JAFARI, carpet.

**ZENO,** modular sofa with wooden structure upholstered with fabric and leather.

**WILLY 120,** coffee table with marble top and metal structure.

WILLY 150, coffee table with marble top and metal structure.

WILLY 120, WILLY 150, coffee table with marble top and metal structure.

EMILIA, armchair upholstered with fabric.

GRACE, coffee table with lacquered wooden structure.

JAFARI, carpet.

**ZENO**, modular sofa with wooden structure, upholstered with fabric and leather.

**EMILIA,** armchair upholstered with fabric.

**GRACE**, coffee table with lacquered wooden structure.

JAFARI, carpet.

**EMILIA,** armchair upholstered with fabric.

**EMILIA,** armchair upholstered with fabric.