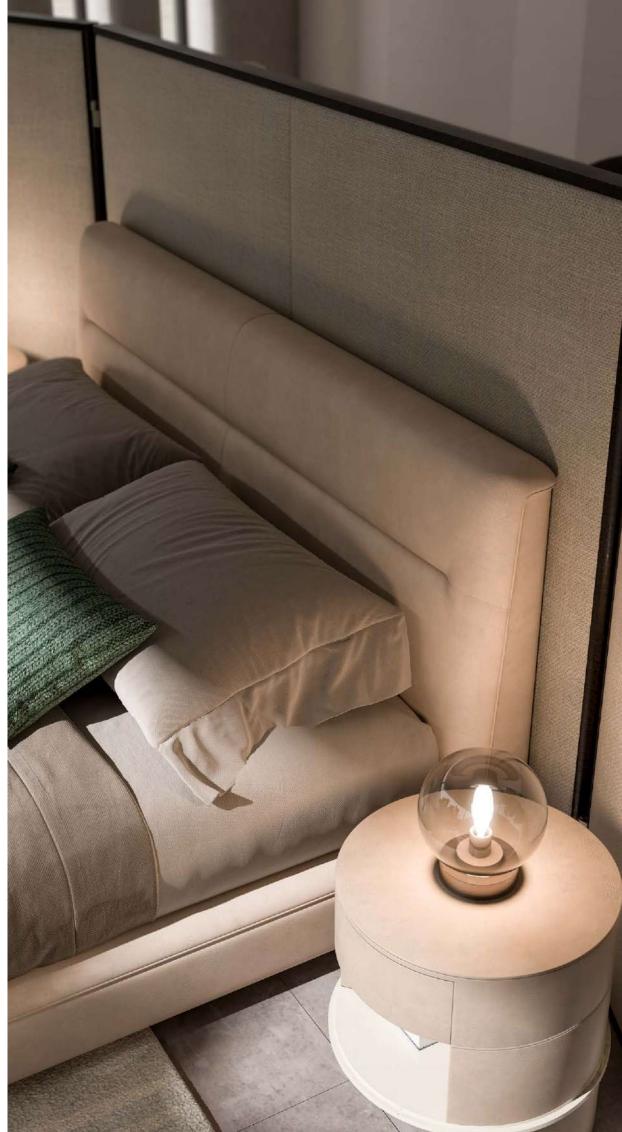

AMAL, carpet.

MARAIS, bed upholstered with fabric.

SHAPES COLLECTION 182 | 183

One does not see anything until one sees its beauty.

Oscar Wilde

**CLERMONT**, bed upholstered with leather and privacy screen with wooden structure, covered with fabric.

LIAM, night table covered with leather, lacquered wooden shelf.

IVORY, bench covered with leather and seat upholstered with velvet.

ISABEL, armchair upholstered with fabric.

**GRACE,** coffee table with lacquered wooden structure.

MOOD 20, table lamp, glass lampshade with metal base. LEILA, carpet.

SHAPES COLLECTION 186 | 187

**CLERMONT**, bed upholstered with fabric.

CLERMONT, bed upholstered with leather and privacy screen with wooden structure, covered with fabric.

LIAM, night table covered with leather, lacquered wooden shelf.

MOOD 20, table lamp, glass lampshade with metal base.

LEILA, carpet.

CLERMONT, bed upholstered with leather and privacy screen with wooden structure, covered with fabric.

LIAM, night table covered with leather, lacquered wooden shelf.

IVORY, bench covered with leather and seat upholstered with velvet.

ISABEL, armchair upholstered with fabric.

GRACE, coffee table with lacquered wooden structure.