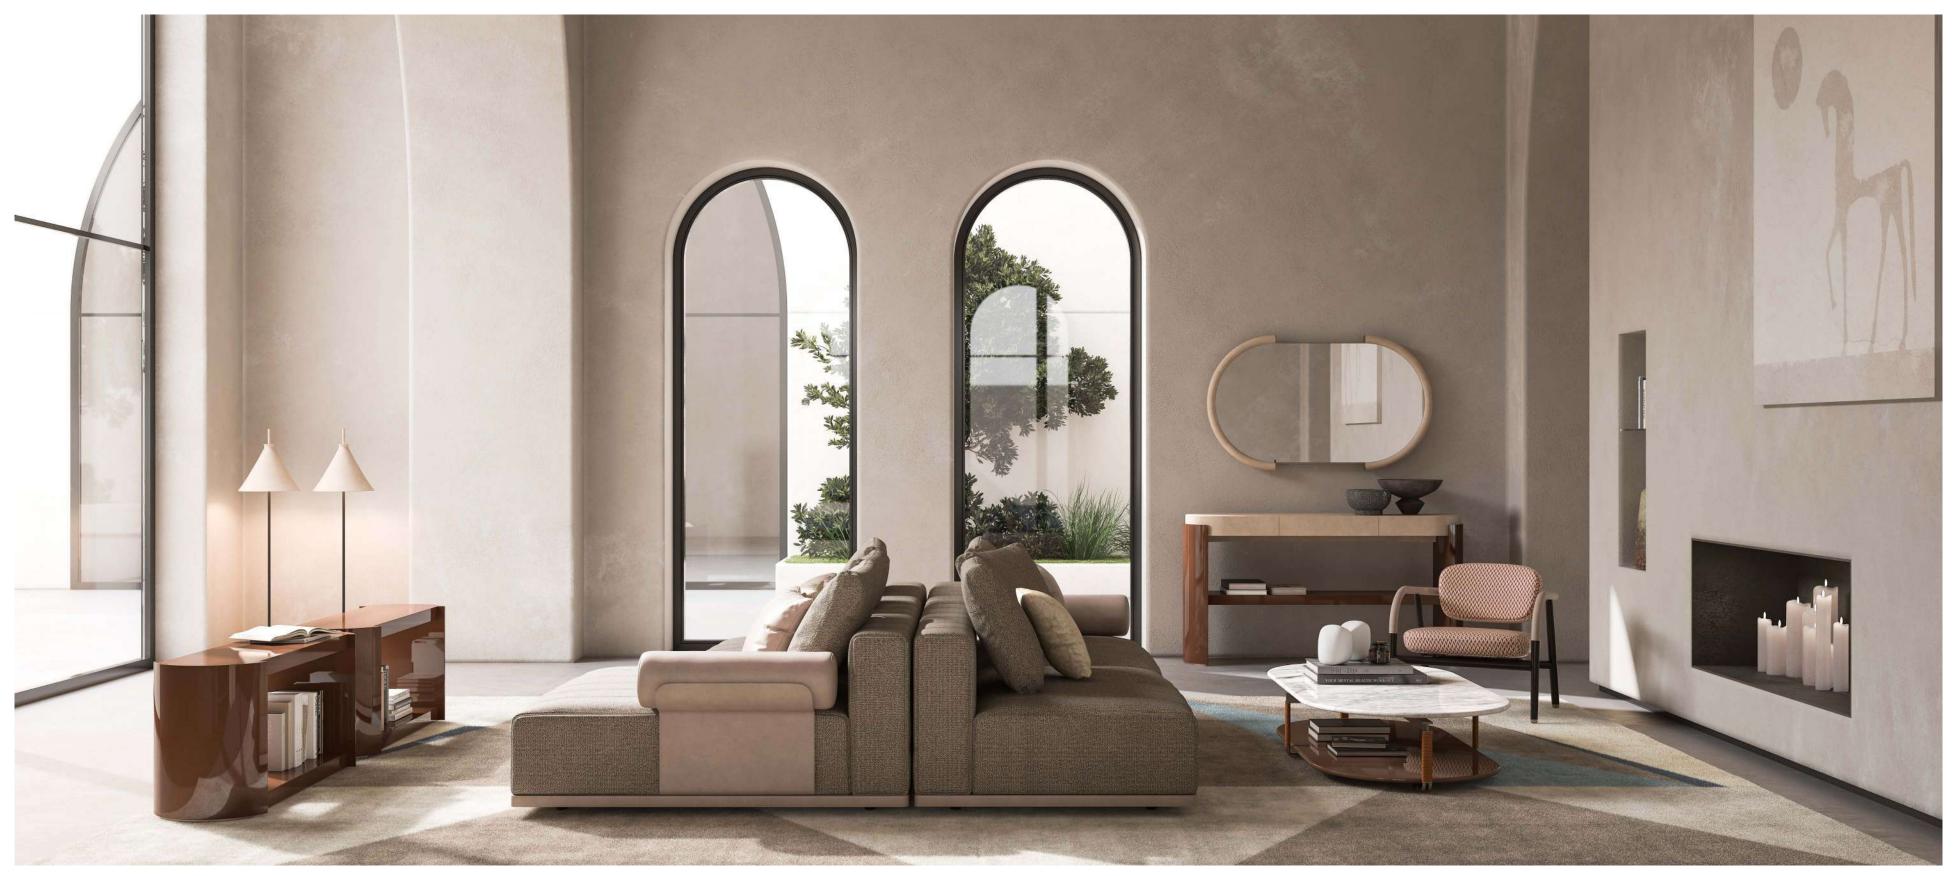

Home is not where you live but where they understand you.

Christian Morgenstern

SWAN, modular sofa upholstered with fabric and leather. FERNANDA, armchair with metal structure, upholstered with leather. MOOD 30, table lamp, glass lampshade with metal base.  $\textbf{KIGALI L,} \ \text{coffee table with marble top, wooden structure.}$ KIGALI M, coffee table with lacquered top, wooden structure.CALIPSO 45, coffee table with marble top and structure.

GASTON BIG, rectangular mirror with metal and leather. MOOD, chandelier, glass lampshade with metal base. JAFARI, carpet.

SWAN, modular sofa upholstered with velvet and leather.

SHAPES COLLECTION 24 25

SWAN, modular sofa upholstered with fabric and leather.
KIGALI L, coffee table with marble top, wooden structure.
JAFARI, carpet.

SWAN, modular sofa upholstered with velvet and leather.

**SWAN,** modular sofa upholstered with fabric and leather.

**FERNANDA,** armchair with metal structure, upholstered with leather.

**KIGALI L**, coffee table with marble top, wooden structure.

 ${f KIGALI~M}$ , coffee table with lacquered top, wooden structure.

EDA, coffee table with lacquered wooden structure.
CALIPSO 45, coffee table with marble top and structure.

**MOOD 30,** table lamp, glass lampshade with metal base.

MOOD, chandelier, glass lampshade with metal base.
JAFARI, carpet.

CALIPSO 45, coffee table with marble top and structure.

SWAN, modular sofa upholstered with fabric and leather.

GASTON BIG, rectangular mirror with metal and leather.

MOOD 30, table lamp, glass lampshade with metal base.

JAFARI, carpet.

CALIPSO 45, coffee table with marble top and structure.

FERNANDA, armchair with metal structure, upholstered with leather.

EDA, coffee table with lacquered wooden structure.

KIGALI M, coffee table with lacquered top, wooden structure.

JAFARI, carpet.

FERNANDA, armchair with metal
structure, upholstered with leather.
JAFARI, carpet.

FERNANDA, armchair with metal structure, upholstered with leather.