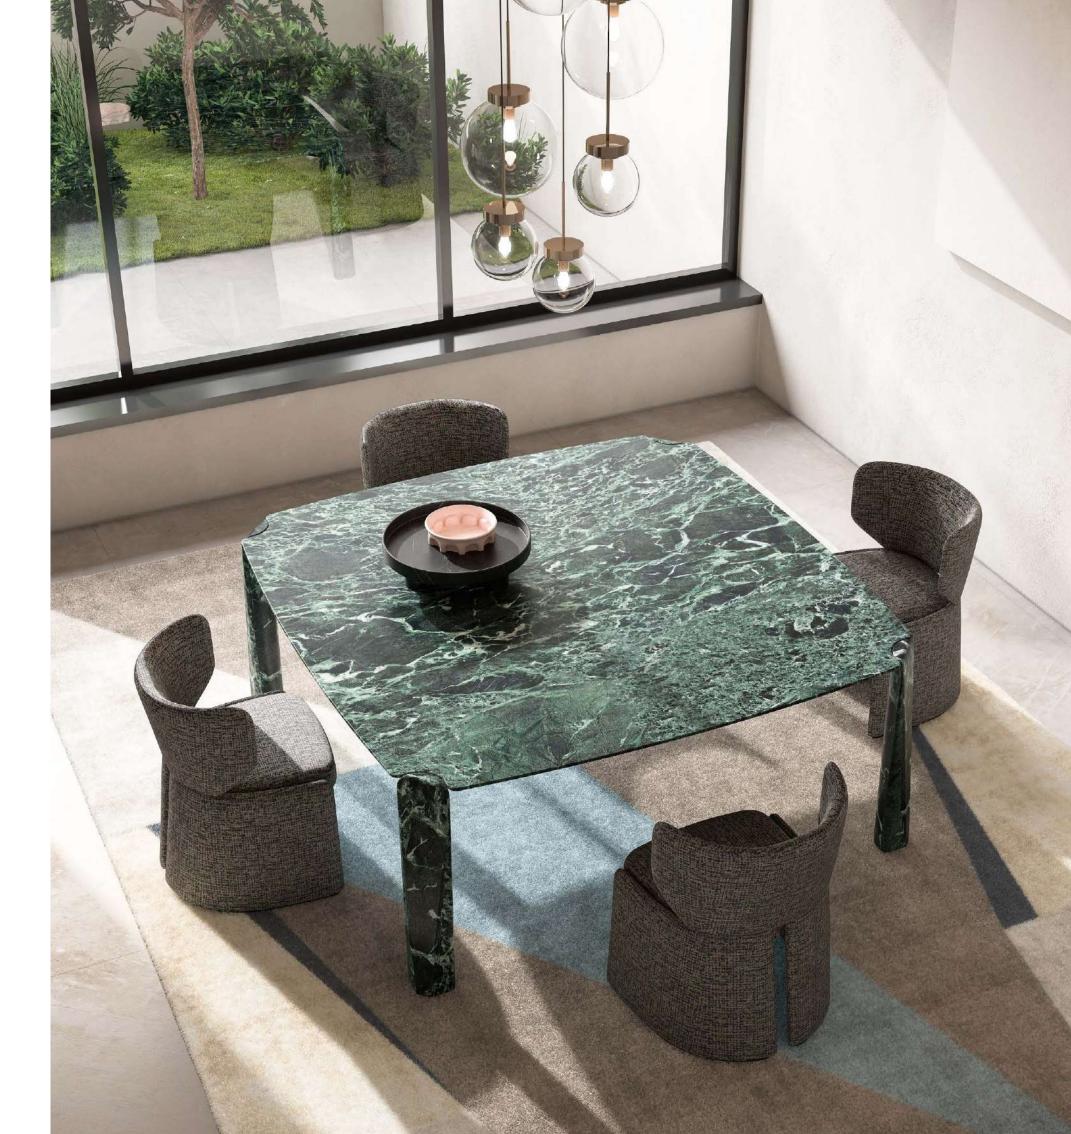

SHAPES COLLECTION 102 | 103

Designing a product is designing a relationship.

Steve Rogers

VICTOR, rectangular dining table with marble top and structure. **EMILIA S,** chair upholstered with leather.

**JEROME**, bookcase with lacquered wooden structure and metal details.

**LEILA**, carpet.

VICTOR, rectangular dining table with marble top and structure.

EMILIA S, chair upholstered with leather.

LEILA, carpet.

VICTOR, rectangular dining table with marble top and structure.

**VICTOR,** rectangular dining table with marble top and structure.