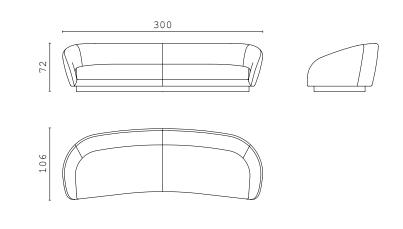

quered wooden structure and leather.

ZOE, pouf covered with leather, seat upholstered with fabric.





**ZENO** end side RIGHT and LEFT



**ZENO** chaise longue RIGHT and LEFT



**ZENO** central element



**ZENO** dormeuse RIGHT and LEFT



**ZENO** fixed sofa



**SWAN** end side RIGHT and LEFT



**SWAN** corner RIGHT and LEFT



**SWAN** central element



**SWAN** dormeuse RIGHT and LEFT



**SWAN** chaise longue



**SWAN** fixed sofa



## PIERRE closed end side RIGHT and LEFT





## PIERRE open end side RIGHT and LEFT





## PIERRE chaise longue RIGHT and LEFT





## PIERRE BIG "cuccione"



PIERRE straight central element



PIERRE curved central element



#### PIERRE corner 90°









### PIERRE corner 80°







#### PIERRE pouf



#### **DOWNTOWN** fixed sofa 300 cm



#### **DOWNTOWN** fixed sofa 250 cm



#### **DOWNTOWN** fixed sofa 200 cm



AUGUSTE closed end side RIGHT and LEFT



AUGUSTE corner



AUGUSTE chaise longue RIGHT and LEFT with armrest



AUGUSTE chaise longue RIGHT and LEFT



AUGUSTE central element



AUGUSTE pouf



**ALINE** pouf



LUCILLE armchair



ISABEL armchair



FERNANDA armchair



EMILIA armchair



EMILIA S chair



MAIORI armchair



MAIORI S chair



ROYAL armchair



ROYAL S chair



CALIPSO 45 coffee table



**GRACE** coffee table



# **DENIS Ø42 - 2** coffee table



**DENIS Ø65 - 3** coffee table



WILLY 120 coffee table



WILLY 150 coffee table



**EDA** coffee table



#### **KIGALI M** coffee table



**KIGALI** coffee table



**KIGALI L** coffee table



YORK 90 coffee table



YORK 120 coffee table