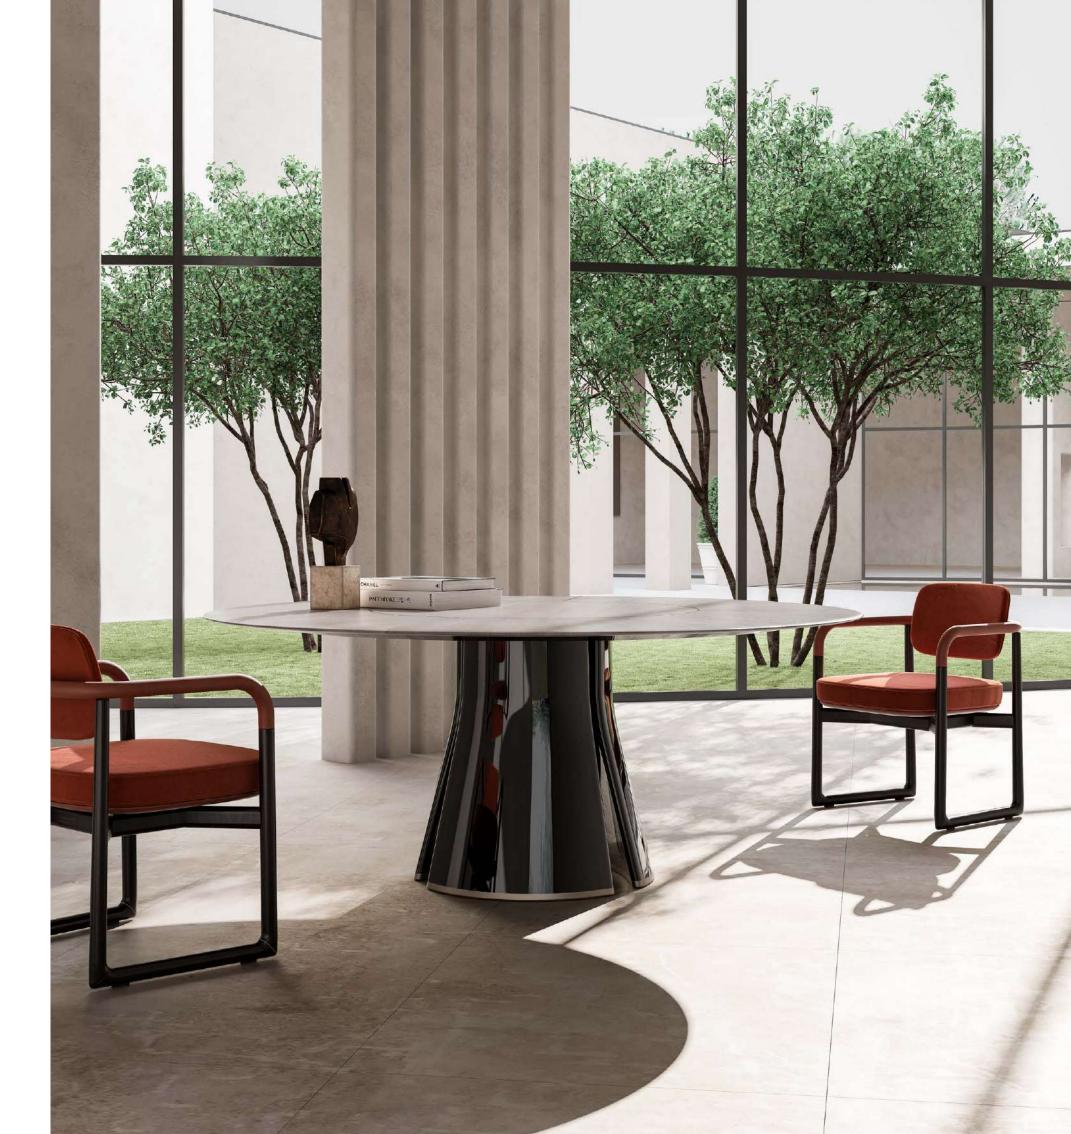

MAIORI, armchair upholstered with fabric and leather. Wooden structure.

**JAFARI**, carpet.

JAFARI, carpet.

122 | 123 SHAPES COLLECTION

 ${f TALOS}$   ${f O}$ , oval dining table with marble top and lacquered wooden base. Metal details.

IRVING HIGH/SE, sideboard with marble top. Lacquered and veneered
wooden structure. Metal details.
JAFARI, carpet.

ROYAL, chair with armrests upholstered with fabric and leather.

TALOS O, oval dining table with marble top and lacquered wooden base. Metal details.

ROYAL, chair with armrests upholstered with fabric and leather.

JAFARI, carpet.

TALOS O, oval dining table with marble top and lacquered wooden base. Metal details.

SHAPES COLLECTION 126 | 127

I had three chairs in my home: one for solitude, two for friendship, and three for company.