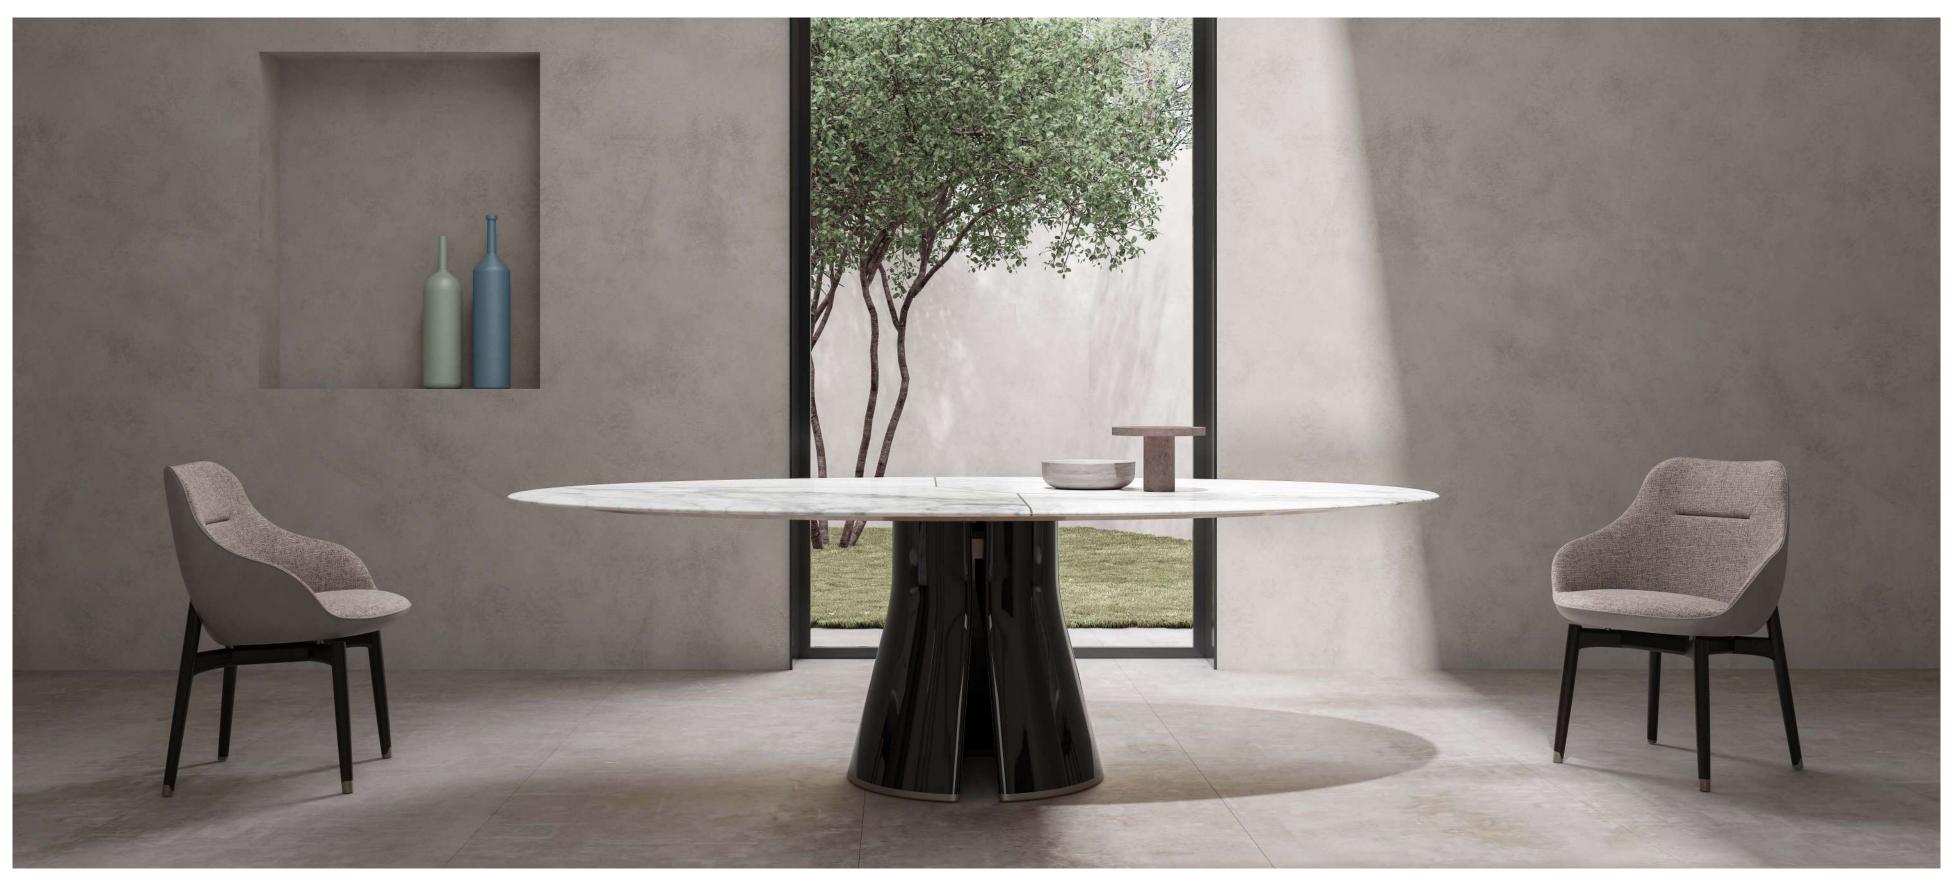

MAIORI, armchair upholstered with fabric and leather. Wooden structure.

**JAFARI**, carpet.

JAFARI, carpet.

122 | 123 SHAPES COLLECTION

 ${f TALOS}$   ${f O}$ , oval dining table with marble top and lacquered wooden base. Metal details.

IRVING HIGH/SE, sideboard with marble top. Lacquered and veneered
wooden structure. Metal details.
JAFARI, carpet.

ROYAL, chair with armrests upholstered with fabric and leather.

TALOS O, oval dining table with marble top and lacquered wooden base. Metal details.

ROYAL, chair with armrests upholstered with fabric and leather.

JAFARI, carpet.

TALOS O, oval dining table with marble top and lacquered wooden base. Metal details.

SHAPES COLLECTION 126 | 127

I had three chairs in my home: one for solitude, two for friendship, and three for company.