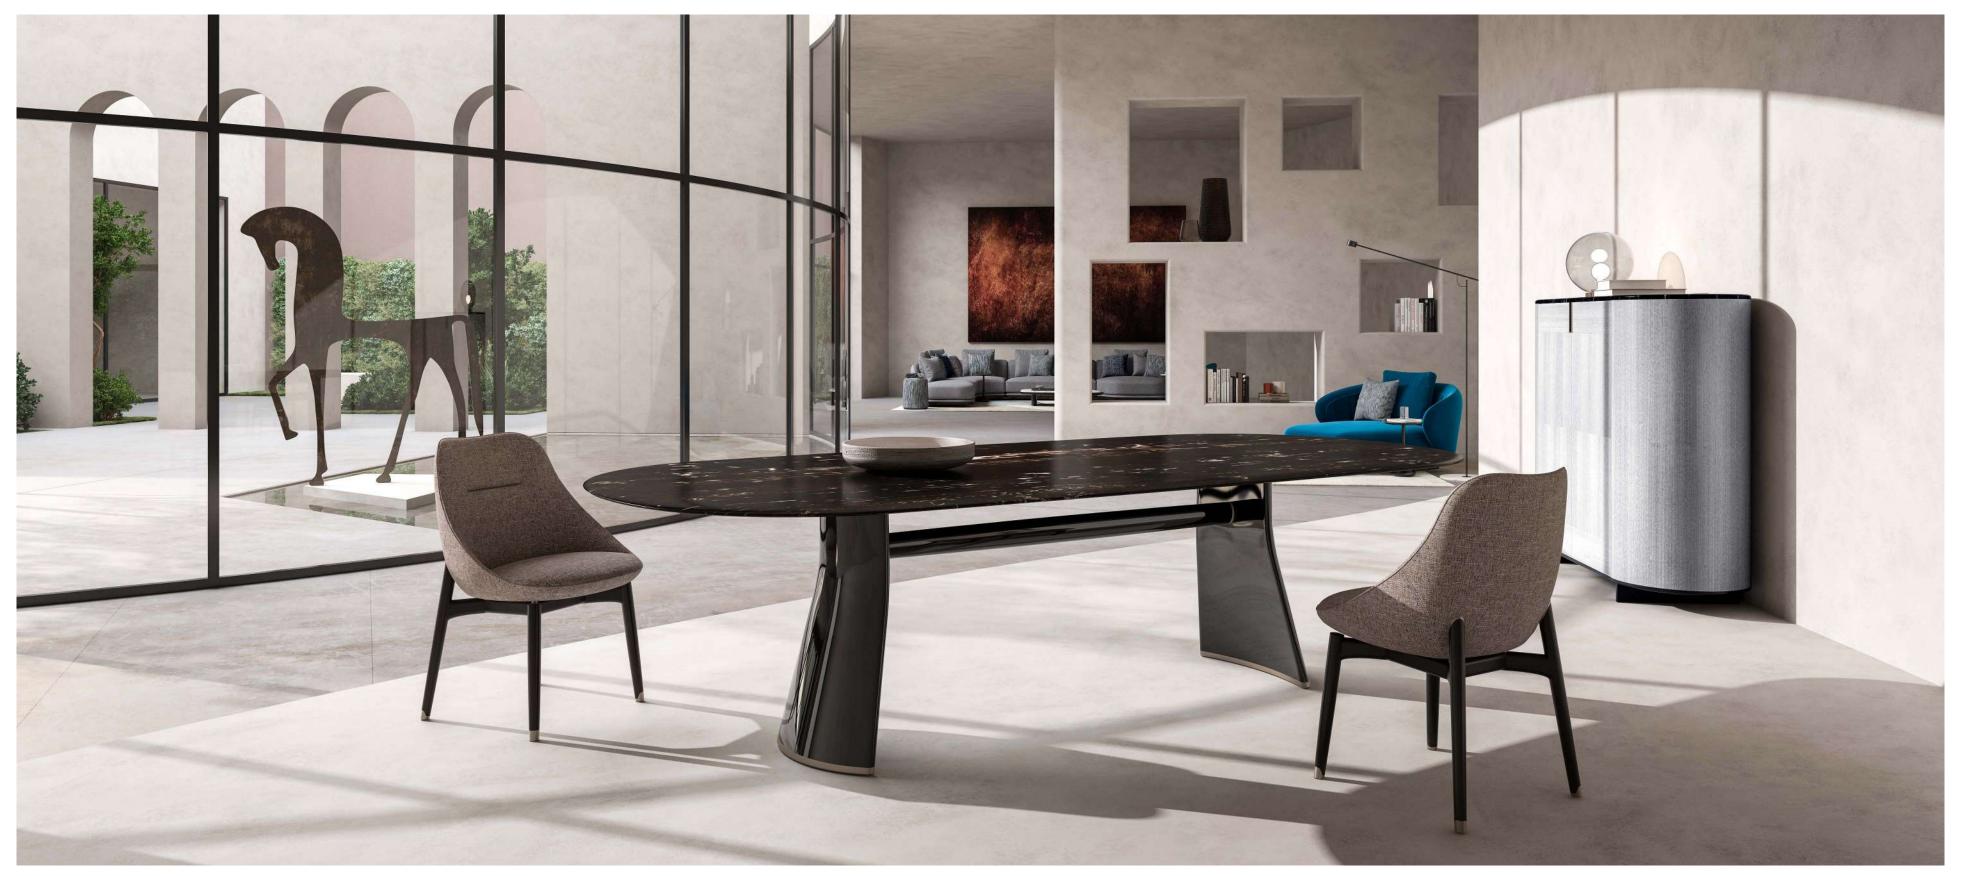

SHAPES COLLECTION 102 | 103

Designing a product is designing a relationship.

Steve Rogers

VICTOR, rectangular dining table with marble top and structure. **EMILIA S,** chair upholstered with leather.

**JEROME**, bookcase with lacquered wooden structure and metal details.

**LEILA**, carpet.

VICTOR, rectangular dining table with marble top and structure.

EMILIA S, chair upholstered with leather.

LEILA, carpet.

VICTOR, rectangular dining table with marble top and structure.

**VICTOR,** rectangular dining table with marble top and structure.

VICTOR S, square dining table with marble top and structure.

EMILIA S, chair upholstered with fabric.

MOOD, chandelier, glass lampshade with metal base.

AMAL, carpet.

**VICTOR S,** square dining table with marble top and structure.

**EMILIA S,** chair upholstered with leather.

**EMILIA S,** chair upholstered with leather.

The house is but the externalized man: himself expressed in colour, form, line and texture.

Frank A. Parsons

 ${f TALOS}$  LOUNGE R, round lounge table with marble top and lacquered wooden base. Metal details.