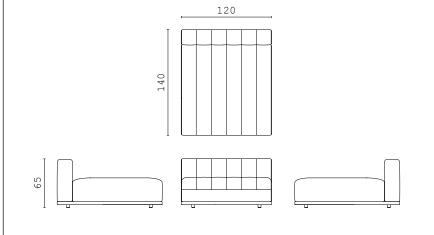

JULES, vanity table with lacquered wooden structure and leather.

ZOE, pouf covered with leather, seat upholstered with fabric.

**ZENO** end side RIGHT and LEFT

**ZENO** chaise longue RIGHT and LEFT

**ZENO** central element

**ZENO** dormeuse RIGHT and LEFT

**ZENO** fixed sofa

**SWAN** end side RIGHT and LEFT

**SWAN** corner RIGHT and LEFT

**SWAN** central element

**SWAN** dormeuse RIGHT and LEFT

**SWAN** chaise longue

**SWAN** fixed sofa