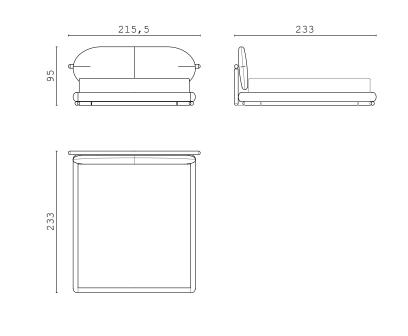

**ZENO** dormeuse RIGHT and LEFT

**ZENO** fixed sofa

**SWAN** end side RIGHT and LEFT

**SWAN** corner RIGHT and LEFT

**SWAN** central element

**SWAN** dormeuse RIGHT and LEFT

**SWAN** chaise longue

**SWAN** fixed sofa