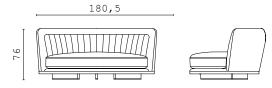

JULES, vanity table with lacquered wooden structure and leather.

ZOE, pouf covered with leather, seat upholstered with fabric.

**ZENO** end side RIGHT and LEFT

**ZENO** chaise longue RIGHT and LEFT

**ZENO** central element

**ZENO** dormeuse RIGHT and LEFT

**ZENO** fixed sofa

**SWAN** end side RIGHT and LEFT

**SWAN** corner RIGHT and LEFT

**SWAN** central element

**SWAN** dormeuse RIGHT and LEFT

**SWAN** chaise longue

**SWAN** fixed sofa