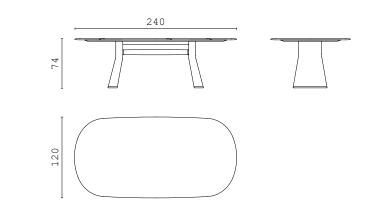

## TALOS O oval dining table

TALOS O oval dining table

TALOS dining table

TALOS dining table

TALOS dining table

TALOS dining table

TALOS R round dining table

TALOS R round dining table