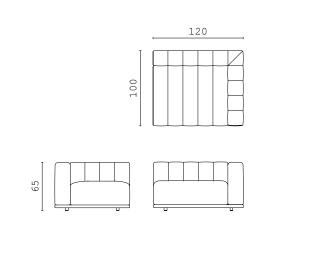

JULES, vanity table with lacquered wooden structure and leather.

ZOE, pouf covered with leather, seat upholstered with fabric.

**ZENO** end side RIGHT and LEFT

**ZENO** chaise longue RIGHT and LEFT

**ZENO** central element

**ZENO** dormeuse RIGHT and LEFT

**ZENO** fixed sofa

**SWAN** end side RIGHT and LEFT

**SWAN** corner RIGHT and LEFT

**SWAN** central element

**SWAN** dormeuse RIGHT and LEFT

**SWAN** chaise longue

**SWAN** fixed sofa