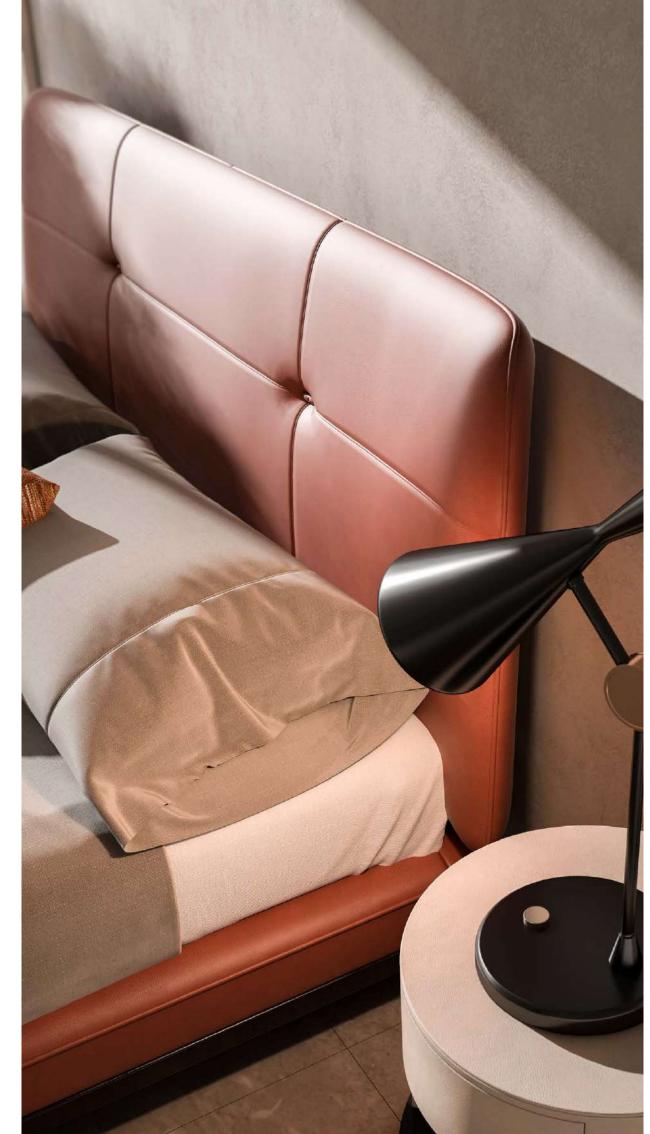

Home is not where you live but where they understand you.

Christian Morgenstern

SWAN, modular sofa upholstered with fabric and leather. FERNANDA, armchair with metal structure, upholstered with leather. MOOD 30, table lamp, glass lampshade with metal base.  $\textbf{KIGALI L,} \ \text{coffee table with marble top, wooden structure.}$ KIGALI M, coffee table with lacquered top, wooden structure.CALIPSO 45, coffee table with marble top and structure.

GASTON BIG, rectangular mirror with metal and leather. MOOD, chandelier, glass lampshade with metal base. JAFARI, carpet.

SWAN, modular sofa upholstered with velvet and leather.

SHAPES COLLECTION 24 25

SWAN, modular sofa upholstered with fabric and leather.
KIGALI L, coffee table with marble top, wooden structure.
JAFARI, carpet.

SWAN, modular sofa upholstered with velvet and leather.

**SWAN,** modular sofa upholstered with fabric and leather.

**FERNANDA,** armchair with metal structure, upholstered with leather.

**KIGALI L**, coffee table with marble top, wooden structure.