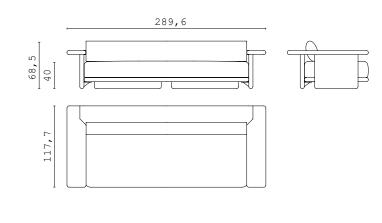

**ZENO** dormeuse RIGHT and LEFT

**ZENO** fixed sofa

**SWAN** end side RIGHT and LEFT

**SWAN** corner RIGHT and LEFT

**SWAN** central element

**SWAN** dormeuse RIGHT and LEFT

**SWAN** chaise longue

**SWAN** fixed sofa