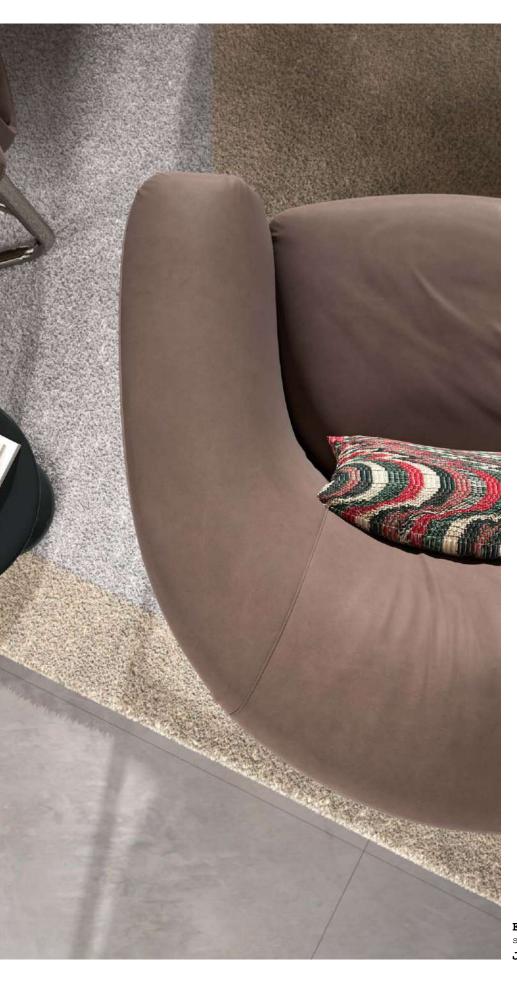

Alexis Carrel

 ${f ZENO}$ , modular sofa with wooden structure upholstered with fabric and leather.

**EMILIA**, armchair upholstered with fabric.

WILLY 150, coffee table with marble top and metal structure.