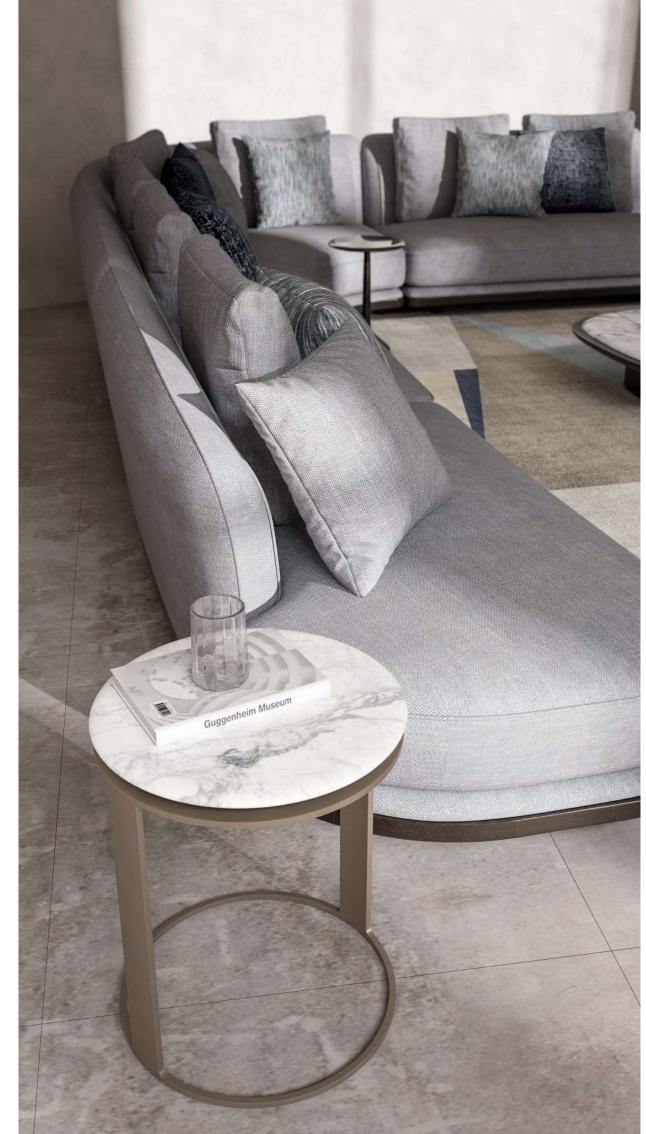

Alexis Carrel

 ${f ZENO}$ , modular sofa with wooden structure upholstered with fabric and leather.

**EMILIA**, armchair upholstered with fabric.

WILLY 150, coffee table with marble top and metal structure.

ALINE, pouf upholstered with fabric.

GRACE, coffee table with lacquered wooden structure. EDA, coffee table with lacquered wooden structure. JAFARI, carpet.

ZENO, modular sofa with wooden structure upholstered

with fabric and leather.

EMILIA, armchair upholstered with fabric.

WILLY 150, coffee table with marble top and metal structure.

GRACE, coffee table with lacquered wooden structure.

EDA, coffee table with lacquered wooden structure.

JAFARI, carpet.

**ZENO,** modular sofa with wooden structure upholstered with fabric and leather.

**WILLY 120,** coffee table with marble top and metal structure.

WILLY 150, coffee table with marble top and metal structure.

WILLY 120, WILLY 150, coffee table with marble top and metal structure.

EMILIA, armchair upholstered with fabric.

GRACE, coffee table with lacquered wooden structure.

JAFARI, carpet.

**ZENO**, modular sofa with wooden structure, upholstered with fabric and leather.

**EMILIA,** armchair upholstered with fabric.

**GRACE**, coffee table with lacquered wooden structure.

JAFARI, carpet.

**EMILIA,** armchair upholstered with fabric.

**EMILIA,** armchair upholstered with fabric.