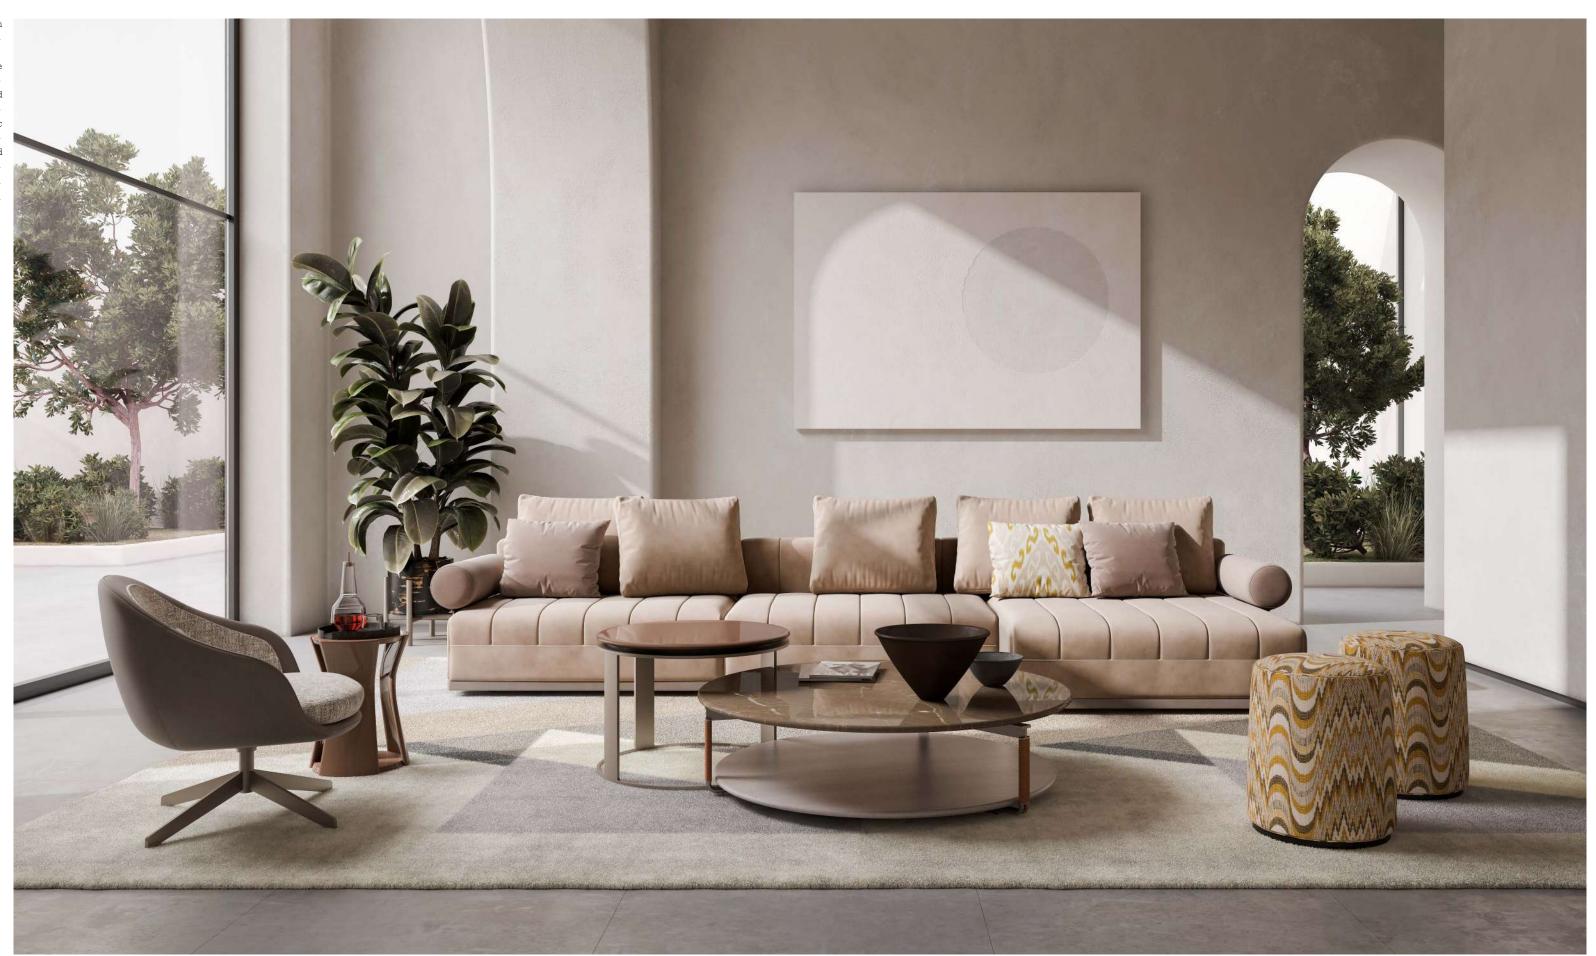

Alexis Carrel

 ${f ZENO}$ , modular sofa with wooden structure upholstered with fabric and leather.

**EMILIA**, armchair upholstered with fabric.

WILLY 150, coffee table with marble top and metal structure.

ALINE, pouf upholstered with fabric.

GRACE, coffee table with lacquered wooden structure. EDA, coffee table with lacquered wooden structure. JAFARI, carpet.

ZENO, modular sofa with wooden structure upholstered

with fabric and leather.

EMILIA, armchair upholstered with fabric.

WILLY 150, coffee table with marble top and metal structure.

GRACE, coffee table with lacquered wooden structure.

EDA, coffee table with lacquered wooden structure.

JAFARI, carpet.

**ZENO,** modular sofa with wooden structure upholstered with fabric and leather.

**WILLY 120,** coffee table with marble top and metal structure.

WILLY 150, coffee table with marble top and metal structure.

WILLY 120, WILLY 150, coffee table with marble top and metal structure.

EMILIA, armchair upholstered with fabric.

GRACE, coffee table with lacquered wooden structure.

JAFARI, carpet.

**ZENO**, modular sofa with wooden structure, upholstered with fabric and leather.

**EMILIA,** armchair upholstered with fabric.

**GRACE**, coffee table with lacquered wooden structure.

JAFARI, carpet.

**EMILIA,** armchair upholstered with fabric.

**EMILIA,** armchair upholstered with fabric.