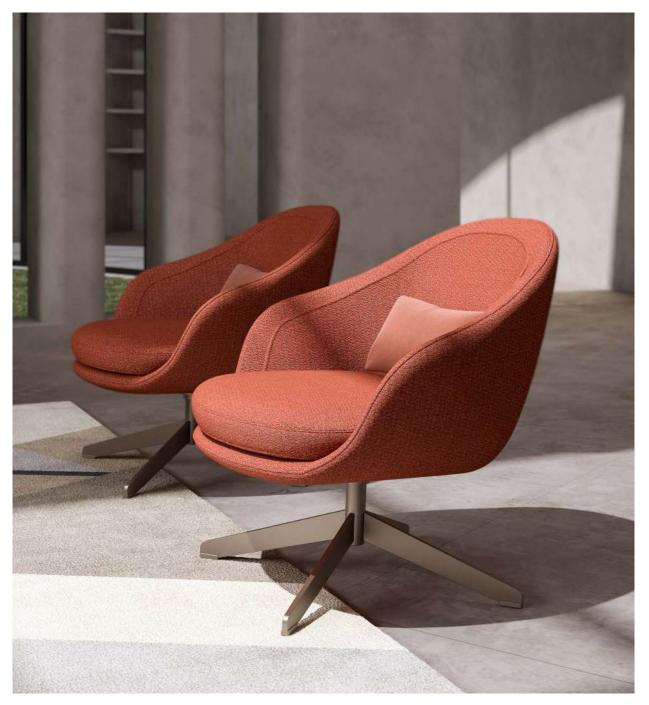

Alexis Carrel

 ${f ZENO}$ , modular sofa with wooden structure upholstered with fabric and leather.

**EMILIA**, armchair upholstered with fabric.

WILLY 150, coffee table with marble top and metal structure.

ALINE, pouf upholstered with fabric.

GRACE, coffee table with lacquered wooden structure. EDA, coffee table with lacquered wooden structure. JAFARI, carpet.

ZENO, modular sofa with wooden structure upholstered

with fabric and leather.

EMILIA, armchair upholstered with fabric.

WILLY 150, coffee table with marble top and metal structure.

GRACE, coffee table with lacquered wooden structure.

EDA, coffee table with lacquered wooden structure.