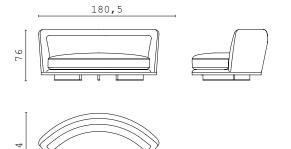

JULES, vanity table with lacquered wooden structure and leather.

ZOE, pouf covered with leather, seat upholstered with fabric.

**ZENO** end side RIGHT and LEFT

**ZENO** chaise longue RIGHT and LEFT

**ZENO** central element

**ZENO** dormeuse RIGHT and LEFT

**ZENO** fixed sofa

**SWAN** end side RIGHT and LEFT

**SWAN** corner RIGHT and LEFT

**SWAN** central element

**SWAN** dormeuse RIGHT and LEFT

**SWAN** chaise longue

**SWAN** fixed sofa