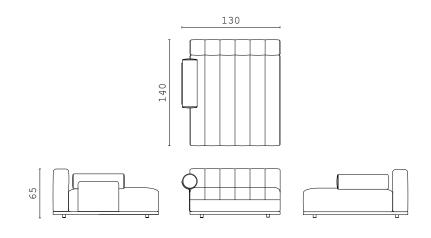

JULES, vanity table with lacquered wooden structure and leather.

ZOE, pouf covered with leather, seat upholstered with fabric.

**ZENO** end side RIGHT and LEFT

**ZENO** chaise longue RIGHT and LEFT

**ZENO** central element

**ZENO** dormeuse RIGHT and LEFT

**ZENO** fixed sofa

**SWAN** end side RIGHT and LEFT

**SWAN** corner RIGHT and LEFT

**SWAN** central element

**SWAN** dormeuse RIGHT and LEFT

**SWAN** chaise longue

**SWAN** fixed sofa