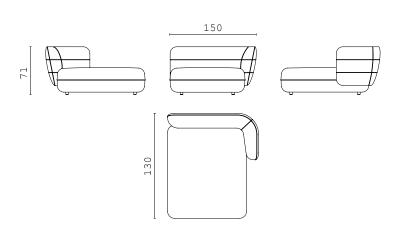

**ZENO** dormeuse RIGHT and LEFT

**ZENO** fixed sofa

**SWAN** end side RIGHT and LEFT

**SWAN** corner RIGHT and LEFT

**SWAN** central element

**SWAN** dormeuse RIGHT and LEFT

**SWAN** chaise longue

**SWAN** fixed sofa