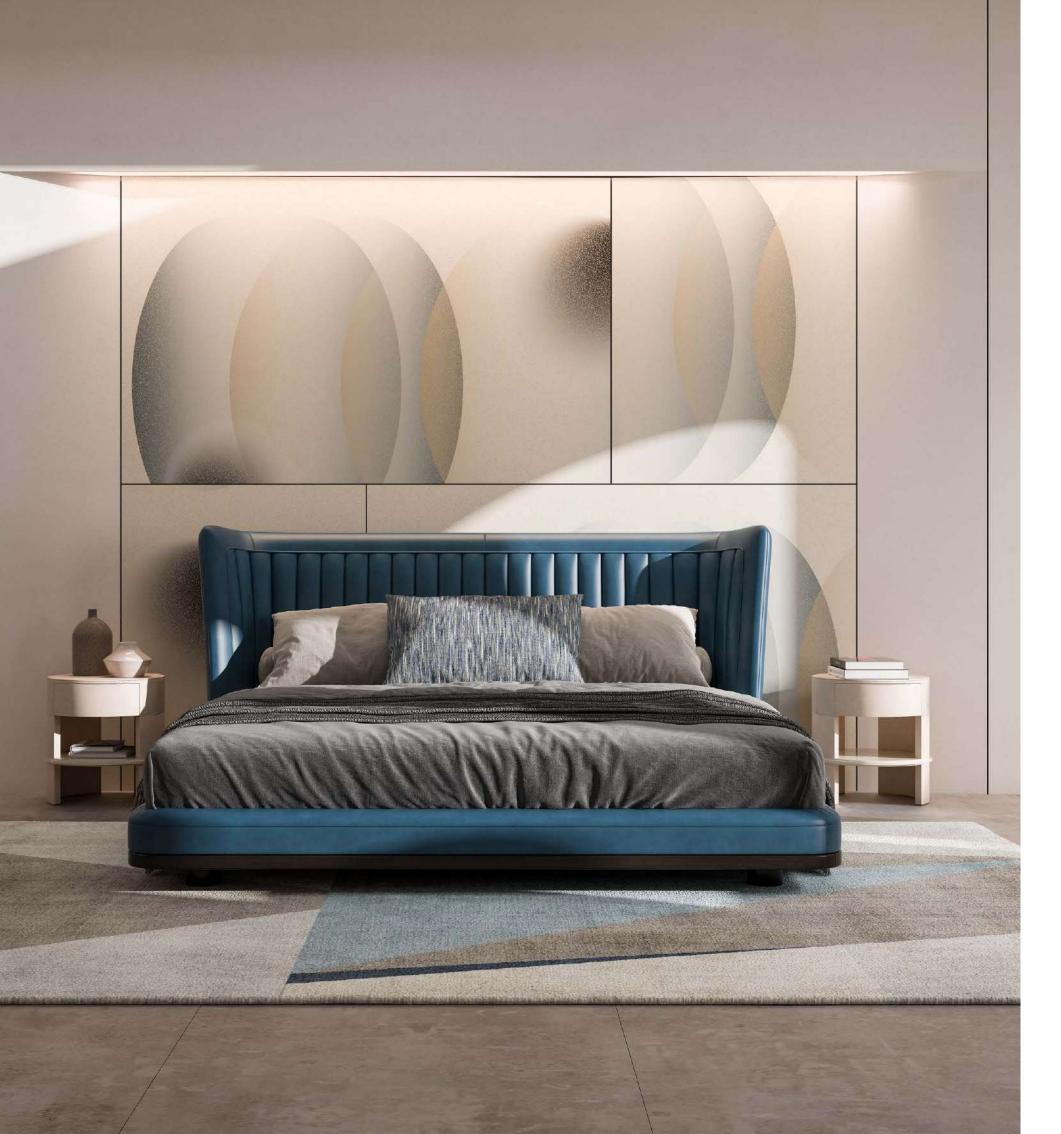

IRVING LOW, sideboard with marble top and veneered wooden structure. Metal details.

SHAPES COLLECTION 160 | 161

The details are not the details.
They make the design.

Charles Eames

KOKÒ, bed with wooden structure, upholstered with leather. CECIL NIGHT TABLE, night table with lacquered drawer and wooden JEROME, bookcase with lacquered wooden structure and metal structure.

CECIL BENCH, bench upholstered with fabric, wooden structure. FERNANDA, armchair with metal structure, upholstered with leather. LEILA, carpet.

 $\ensuremath{\mathbf{EDA}}$  , coffee table with lacquered wooden structure. details.

 ${\bf MOOD}\ {\bf 20}\,,$  table lamp, glass lampshade with metal base.

KOKÒ, bed with wooden structure, upholstered with leather.

 $KOK\grave{O}$ , bed with wooden structure, upholstered with leather.

 $KOK\grave{O}$ , bed with wooden structure, upholstered with leather.

**CECIL NIGHT TABLE,** night table with lacquered drawer and wooden structure.

**FERNANDA,** armchair with metal structure, upholstered with leather.

**JEROME**, bookcase with lacquered wooden structure and metal details.

 $oldsymbol{\mathsf{MOOD}}$  20, table lamp, glass lampshade with metal base.

**LEILA**, carpet.

**CECIL NIGHT TABLE,** night table with lacquered drawer and wooden structure. **KOKÒ**, bed with wooden structure, upholstered with leather.

MOOD 20, table lamp, glass lampshade with metal base.

CECIL NIGHT TABLE, night table with lacquered drawer and wooden structure.

SHAPES COLLECTION 170 | 171

CECIL BENCH, bench upholstered with fabric, wooden structure.

KOKÒ, bed with wooden structure, upholstered with leather.

JEROME, bookcase with lacquered wooden structure and metal details.

FERNANDA, armchair with metal structure, upholstered with leather.

LEILA, carpet.