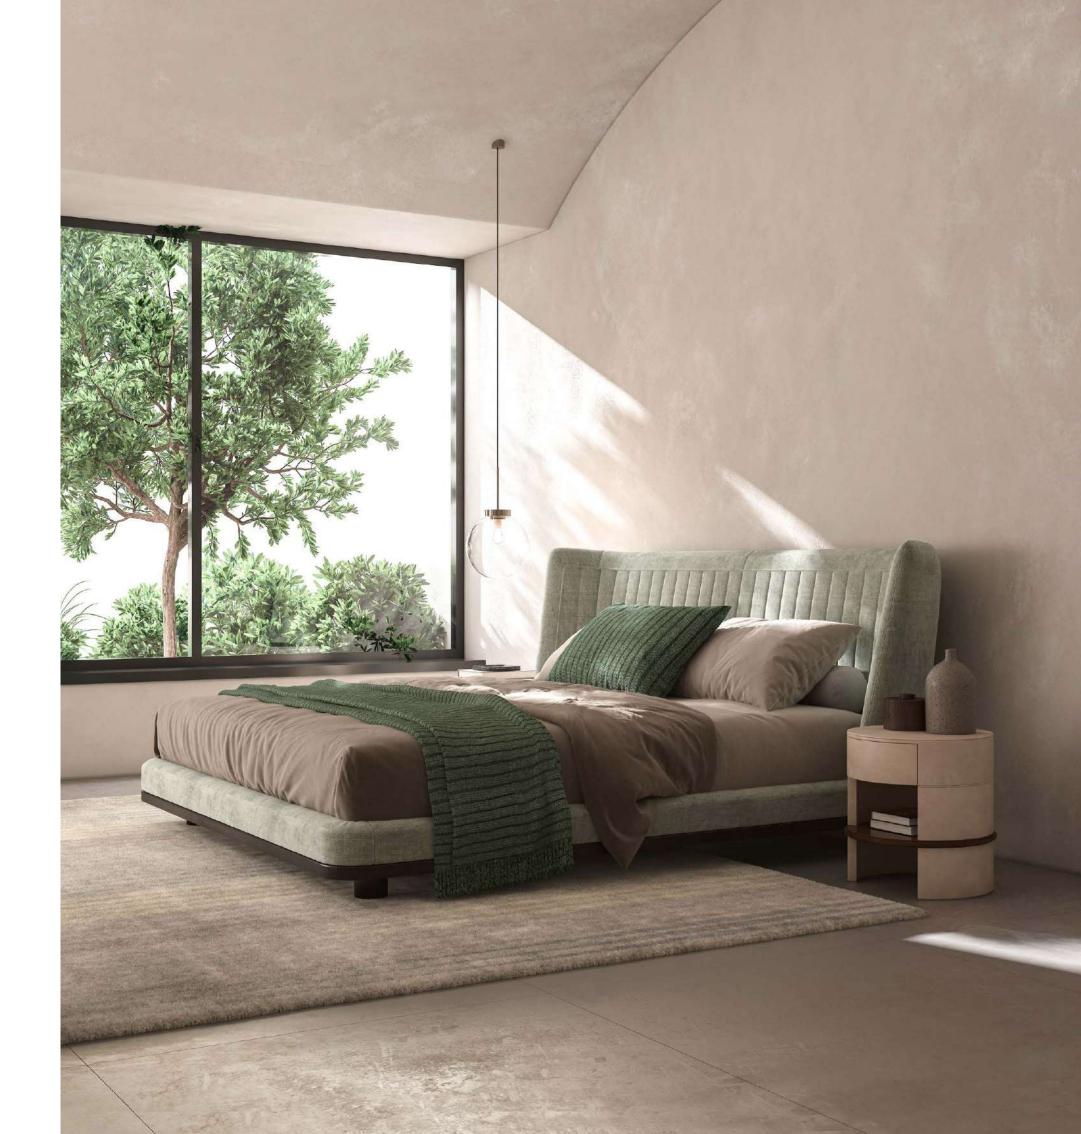

 $KOK\grave{O}$ , bed with wooden structure, upholstered with leather.

**CECIL NIGHT TABLE,** night table with lacquered drawer and wooden structure.

**FERNANDA,** armchair with metal structure, upholstered with leather.

**JEROME**, bookcase with lacquered wooden structure and metal details.

 $oldsymbol{\mathsf{MOOD}}$  20, table lamp, glass lampshade with metal base.

**LEILA**, carpet.

**CECIL NIGHT TABLE,** night table with lacquered drawer and wooden structure. **KOKÒ**, bed with wooden structure, upholstered with leather.

MOOD 20, table lamp, glass lampshade with metal base.

CECIL NIGHT TABLE, night table with lacquered drawer and wooden structure.

SHAPES COLLECTION 170 | 171

CECIL BENCH, bench upholstered with fabric, wooden structure.