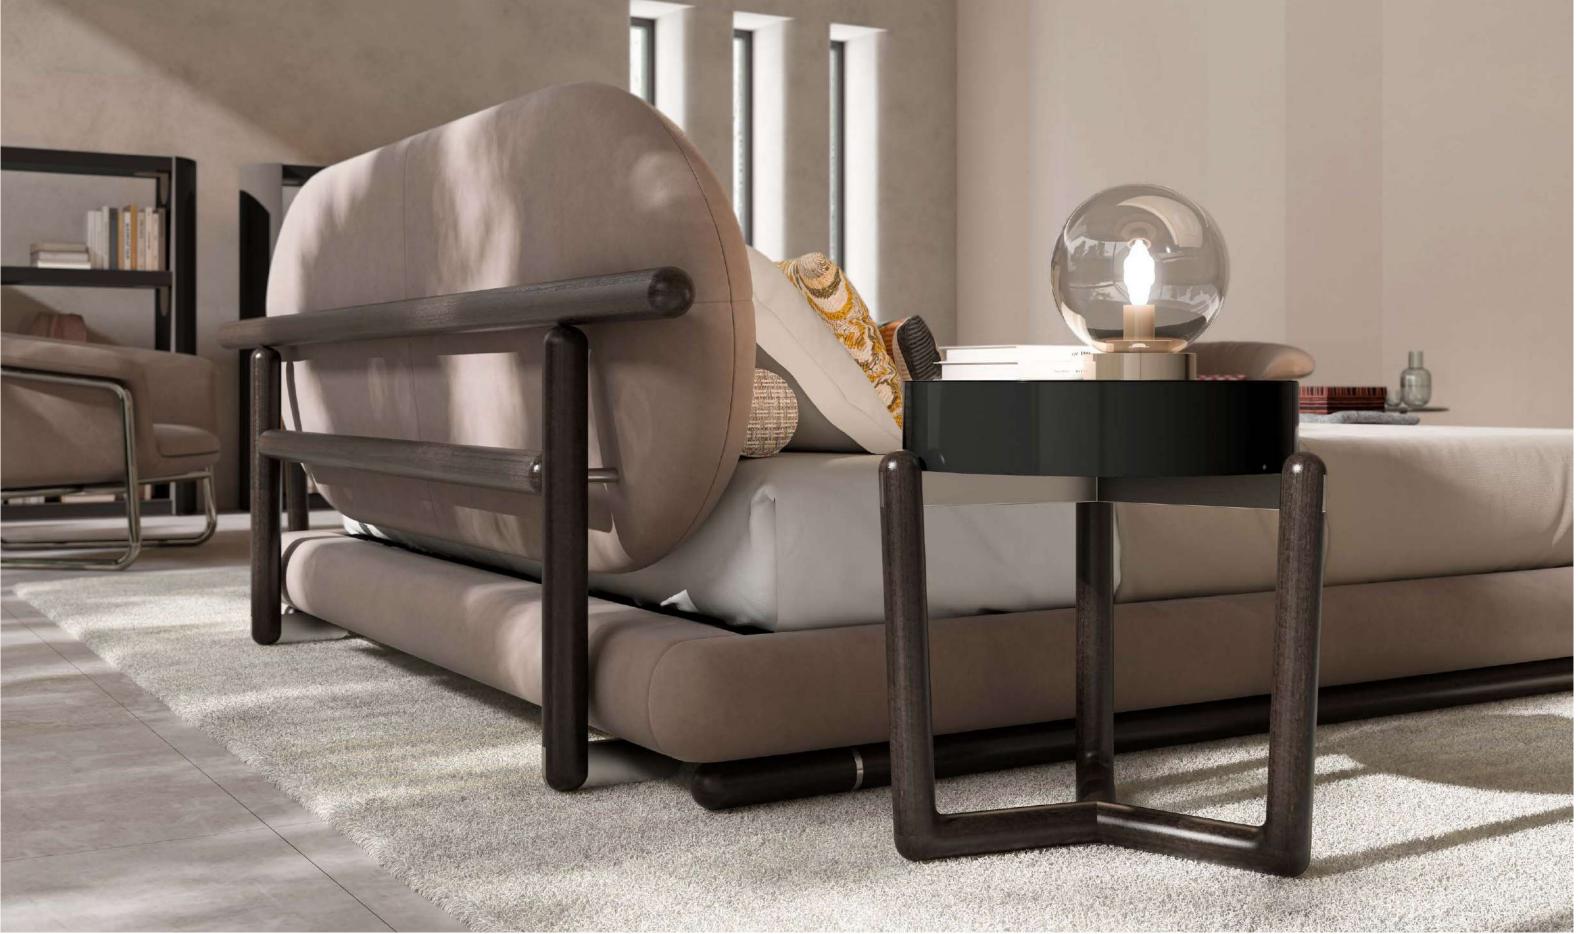

IRVING LOW, sideboard with marble top and veneered wooden structure. Metal details.

SHAPES COLLECTION 160 | 161

The details are not the details.
They make the design.

Charles Eames

KOKÒ, bed with wooden structure, upholstered with leather. CECIL NIGHT TABLE, night table with lacquered drawer and wooden JEROME, bookcase with lacquered wooden structure and metal structure.

CECIL BENCH, bench upholstered with fabric, wooden structure. FERNANDA, armchair with metal structure, upholstered with leather. LEILA, carpet.

 $\ensuremath{\mathbf{EDA}}$  , coffee table with lacquered wooden structure. details.

 ${\bf MOOD}\ {\bf 20}\,,$  table lamp, glass lampshade with metal base.

KOKÒ, bed with wooden structure, upholstered with leather.

 $KOK\grave{O}$ , bed with wooden structure, upholstered with leather.

 $KOK\grave{O}$ , bed with wooden structure, upholstered with leather.

**CECIL NIGHT TABLE,** night table with lacquered drawer and wooden structure.

**FERNANDA,** armchair with metal structure, upholstered with leather.

**JEROME**, bookcase with lacquered wooden structure and metal details.

 $oldsymbol{\mathsf{MOOD}}$  20, table lamp, glass lampshade with metal base.

**LEILA**, carpet.

**CECIL NIGHT TABLE,** night table with lacquered drawer and wooden structure. **KOKÒ**, bed with wooden structure, upholstered with leather.

MOOD 20, table lamp, glass lampshade with metal base.

CECIL NIGHT TABLE, night table with lacquered drawer and wooden structure.

SHAPES COLLECTION 170 | 171

CECIL BENCH, bench upholstered with fabric, wooden structure.

KOKÒ, bed with wooden structure, upholstered with leather.

JEROME, bookcase with lacquered wooden structure and metal details.

FERNANDA, armchair with metal structure, upholstered with leather.

LEILA, carpet.