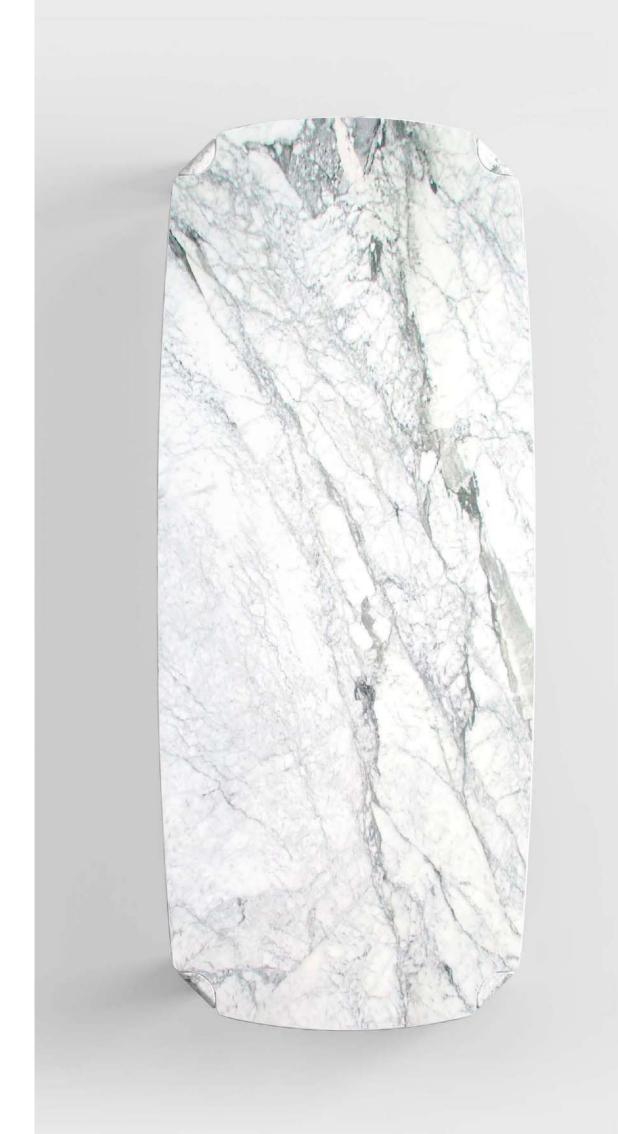

# **DENIS Ø42 - 2** coffee table

**DENIS Ø65 - 3** coffee table

WILLY 120 coffee table

WILLY 150 coffee table

**EDA** coffee table