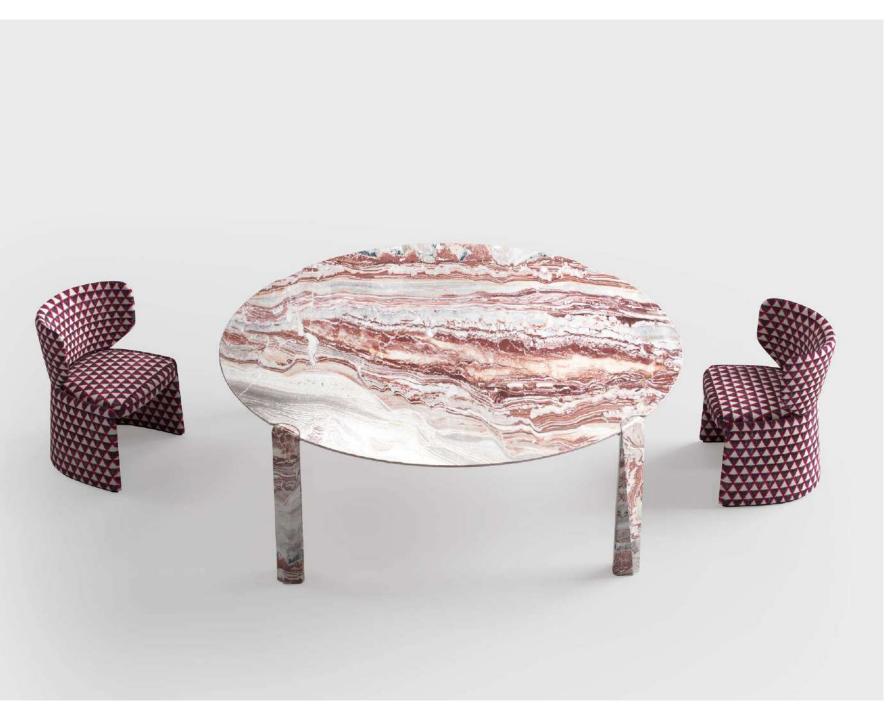

VICTOR S, square dining table with marble top and structure.

EMILIA S, chair upholstered with fabric.

MOOD, chandelier, glass lampshade with metal base.

AMAL, carpet.

**VICTOR S,** square dining table with marble top and structure.