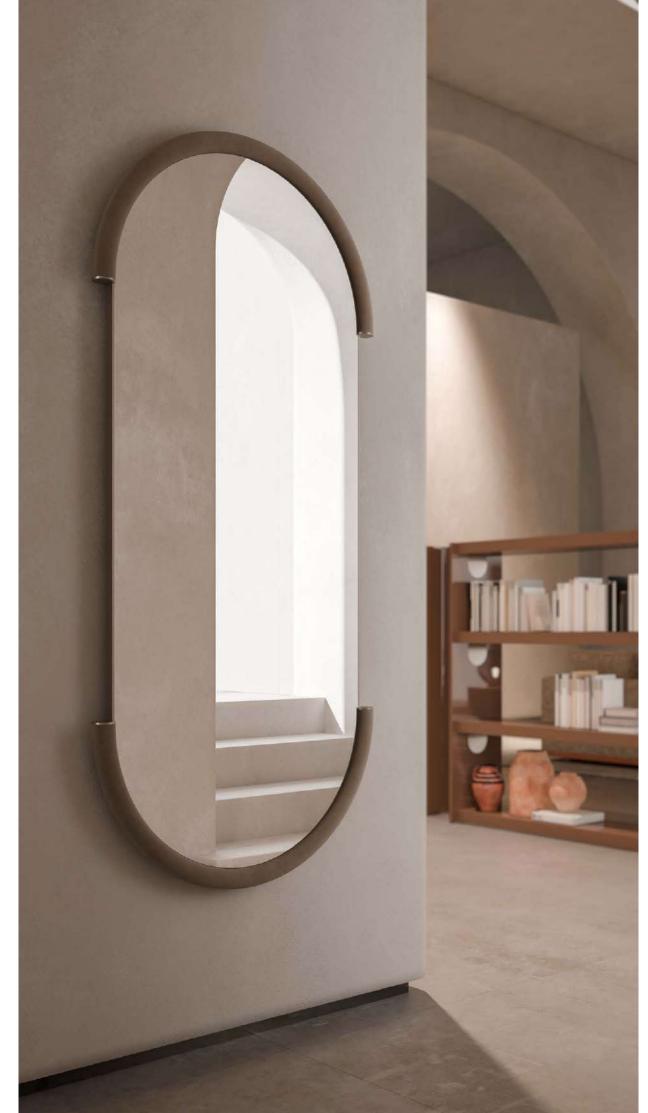

GASTON, round mirror with metal and leather.

MOOD, chandelier, glass lampshade with metal

EDA, coffee table with lacquered wooden structure.

JEROME, bookcase with lacquered wooden structure and metal details. LEILA, carpet.

JEROME LOW, etagère with lacquered wooden structure.

GASTON, round mirror with metal and leather.

MOOD, chandelier, glass lampshade with metal base.

MOOD 30, table lamp, glass lampshade with metal base.

LEILA, carpet.

**JEROME LOW,** etagère with lacquered wooden structure.

GASTON, round mirror with metal and leather.

MOOD, chandelier, glass lampshade with metal base.

MOOD 30, table lamp, glass lampshade with metal base.

**JEROME LOW,** etagère with lacquered wooden structure.

**GASTON,** round mirror with metal and leather.

**MOOD**, chandelier, glass lampshade with metal base. MOOD 30, table lamp, glass lampshade with metal