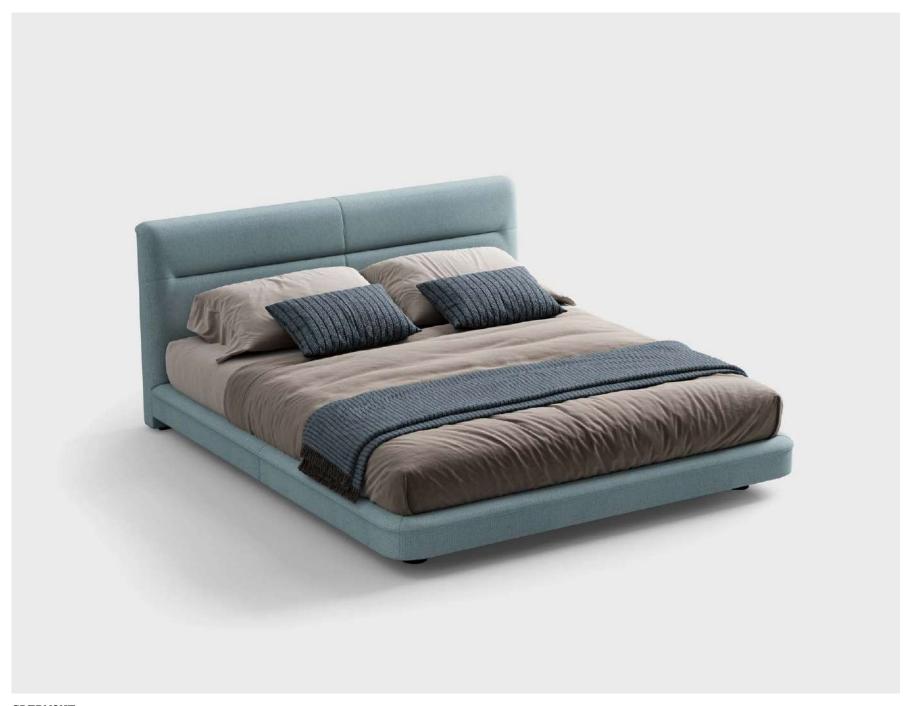

IRVING LOW, sideboard with marble top and veneered wooden structure. Metal details.

SHAPES COLLECTION 160 | 161

The details are not the details.
They make the design.

Charles Eames

KOKÒ, bed with wooden structure, upholstered with leather. CECIL NIGHT TABLE, night table with lacquered drawer and wooden JEROME, bookcase with lacquered wooden structure and metal structure.

CECIL BENCH, bench upholstered with fabric, wooden structure. FERNANDA, armchair with metal structure, upholstered with leather. LEILA, carpet.

 $\ensuremath{\mathbf{EDA}}$  , coffee table with lacquered wooden structure. details.

 ${\bf MOOD}\ {\bf 20}\,,$  table lamp, glass lampshade with metal base.

KOKÒ, bed with wooden structure, upholstered with leather.

 $KOK\grave{O}$ , bed with wooden structure, upholstered with leather.

 $KOK\grave{O}$ , bed with wooden structure, upholstered with leather.

**CECIL NIGHT TABLE,** night table with lacquered drawer and wooden structure.

**FERNANDA,** armchair with metal structure, upholstered with leather.

**JEROME**, bookcase with lacquered wooden structure and metal details.

 $oldsymbol{\mathsf{MOOD}}$  20, table lamp, glass lampshade with metal base.

**LEILA**, carpet.

**CECIL NIGHT TABLE,** night table with lacquered drawer and wooden structure. **KOKÒ**, bed with wooden structure, upholstered with leather.

MOOD 20, table lamp, glass lampshade with metal base.

CECIL NIGHT TABLE, night table with lacquered drawer and wooden structure.

SHAPES COLLECTION 170 | 171

CECIL BENCH, bench upholstered with fabric, wooden structure.

KOKÒ, bed with wooden structure, upholstered with leather.

JEROME, bookcase with lacquered wooden structure and metal details.

FERNANDA, armchair with metal structure, upholstered with leather.

LEILA, carpet.