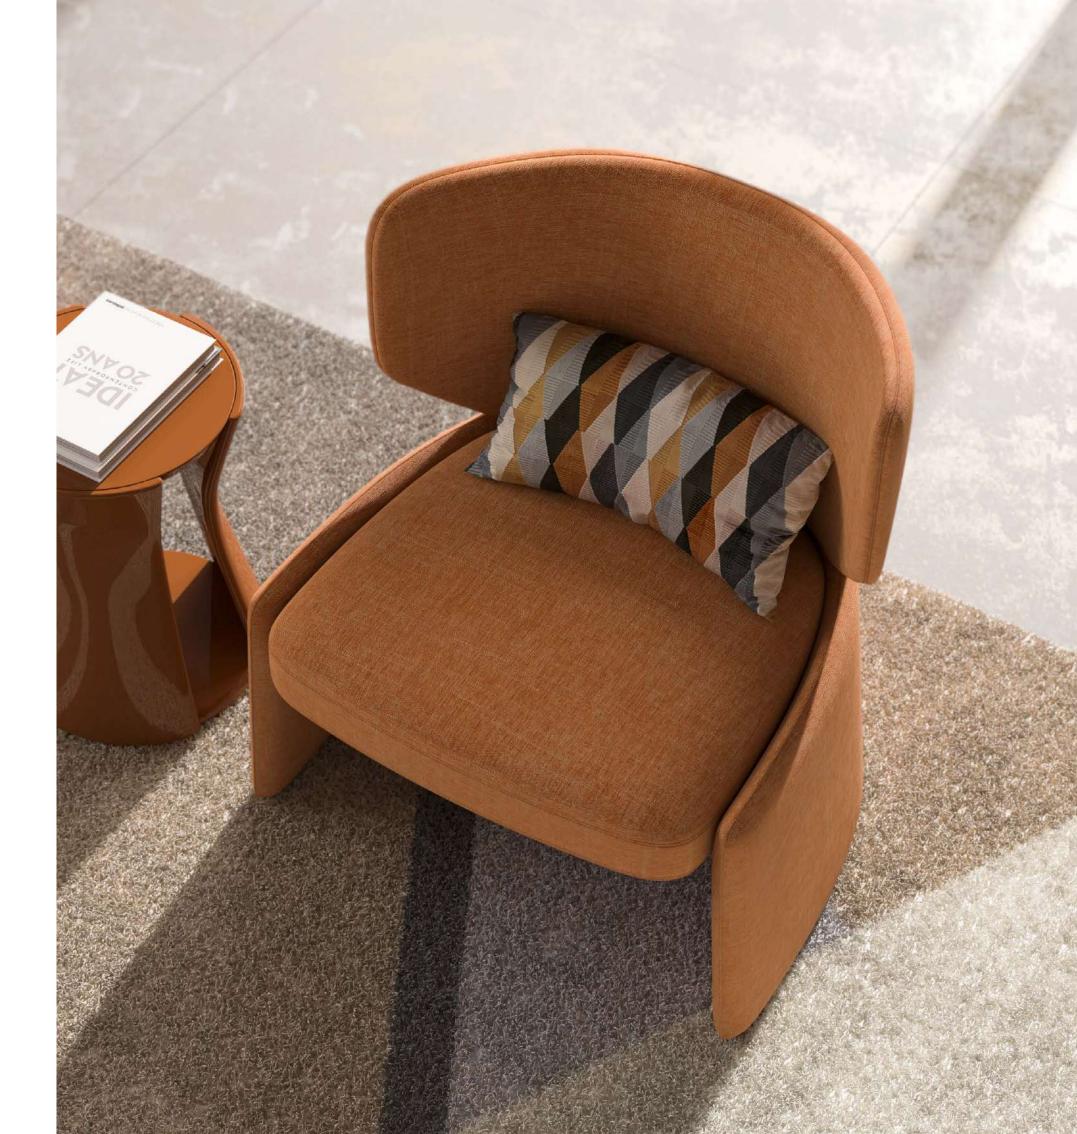

Alexis Carrel

 ${f ZENO}$ , modular sofa with wooden structure upholstered with fabric and leather.

**EMILIA**, armchair upholstered with fabric.

WILLY 150, coffee table with marble top and metal structure.

ALINE, pouf upholstered with fabric.

GRACE, coffee table with lacquered wooden structure. EDA, coffee table with lacquered wooden structure. JAFARI, carpet.

ZENO, modular sofa with wooden structure upholstered

with fabric and leather.

EMILIA, armchair upholstered with fabric.

WILLY 150, coffee table with marble top and metal structure.

GRACE, coffee table with lacquered wooden structure.

EDA, coffee table with lacquered wooden structure.