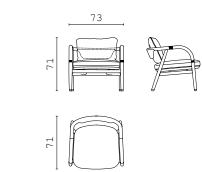

ALVARO, carpet.

SHAPES COLLECTION 48 | 49

Nature is not a place to visit. It is home.

Gary Snyde:

**PEDRO,** modular sofa upholstered with fabric. Wooden structure. Metal details.

**JISELLE,** armchair upholstered with fabric and leather. Wooden structure.

**JISELLE**, armchair upholstered with fabric and leather. Wooden structure.

**PABLITO,** coffee table with marble top, lacquered base.

PABLITO M, coffee table with marble top, lacquered base.

ALVARO, carpet.

**JISELLE**, armchair upholstered with fabric and leather. Wooden structure.

**PEDRO**, modular sofa upholstered with fabric. Wooden structure.

PABLITO, coffee table with marble top, lacquered base.

ALVARO, carpet.