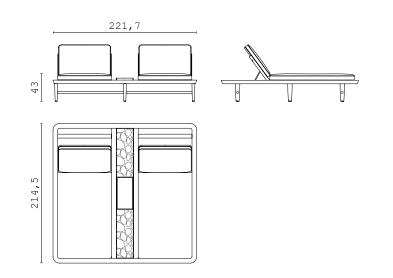

NIKOS chaise longue

NIKOS corner element

**NIKOS** dividing table

NIKOS fixed sofa 270 cm

NIKOS back cushions

**PEDRO** closed end side RIGHT and LEFT with small armrest

PEDRO closed end side RIGHT and LEFT/corner
 with long armrest

**PEDRO** open end side RIGHT and LEFT

**PEDRO** central element

PEDRO chaise longue

**PEDRO** pouf

PEDRO fixed sofa standard

PEDRO fixed sofa extra

PEDRO BIG "cuccione"

JISELLE love seat