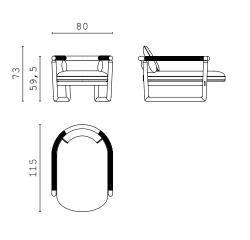

**PEDRO** open end side RIGHT and LEFT

**PEDRO** central element

PEDRO chaise longue

**PEDRO** pouf

PEDRO fixed sofa standard

PEDRO fixed sofa extra

PEDRO BIG "cuccione"

JISELLE love seat