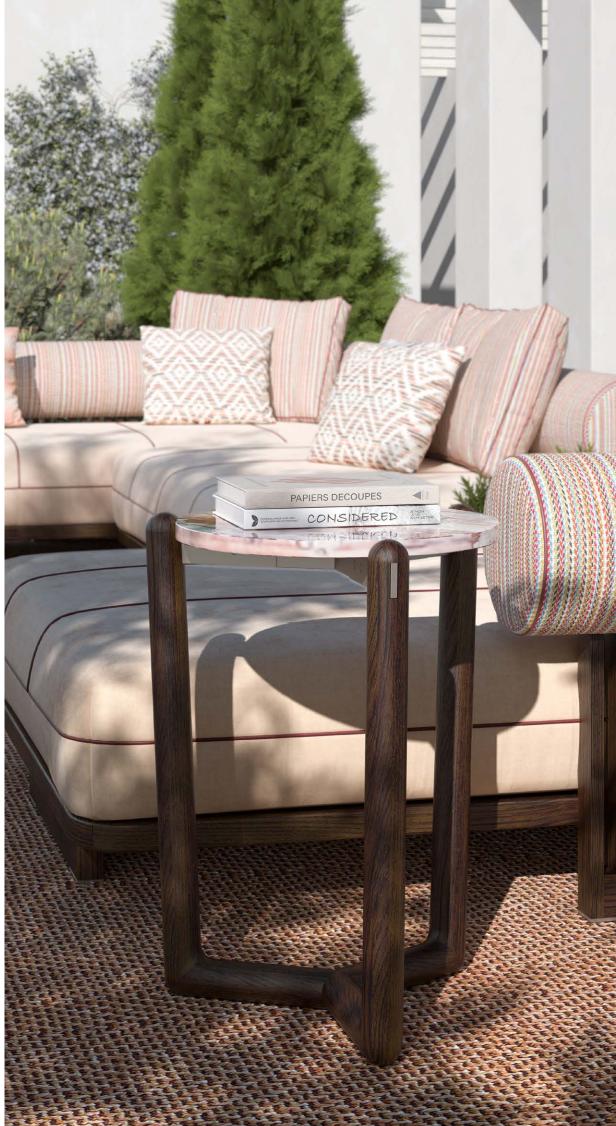

CALIPSO 140, coffee table with marble top and structure.

**CECIL HIGH,** coffee table with marble top. Wooden structure. **ALVARO,** carpet.

 $\ensuremath{\mathbf{NIKOS}}$  , modular sofa upholstered with fabric. Wooden structure.

CALIPSO 140, coffee table with marble top and structure.

CECIL HIGH, coffee table with marble top. Wooden structure.

JOSÈ O, oval coffee table with lacquered structure.

ALVARO, carpet.

 $\ensuremath{\mathsf{NIKOS}}$  , modular sofa upholstered with fabric. Wooden structure.