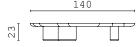

CALIPSO 140, coffee table with marble top and structure.

**CECIL HIGH,** coffee table with marble top. Wooden structure. **ALVARO,** carpet.

 $\ensuremath{\mathbf{NIKOS}}$  , modular sofa upholstered with fabric. Wooden structure.

CALIPSO 140, coffee table with marble top and structure.

CECIL HIGH, coffee table with marble top. Wooden structure.

JOSÈ O, oval coffee table with lacquered structure.

ALVARO, carpet.

 $\ensuremath{\mathsf{NIKOS}}$  , modular sofa upholstered with fabric. Wooden structure.