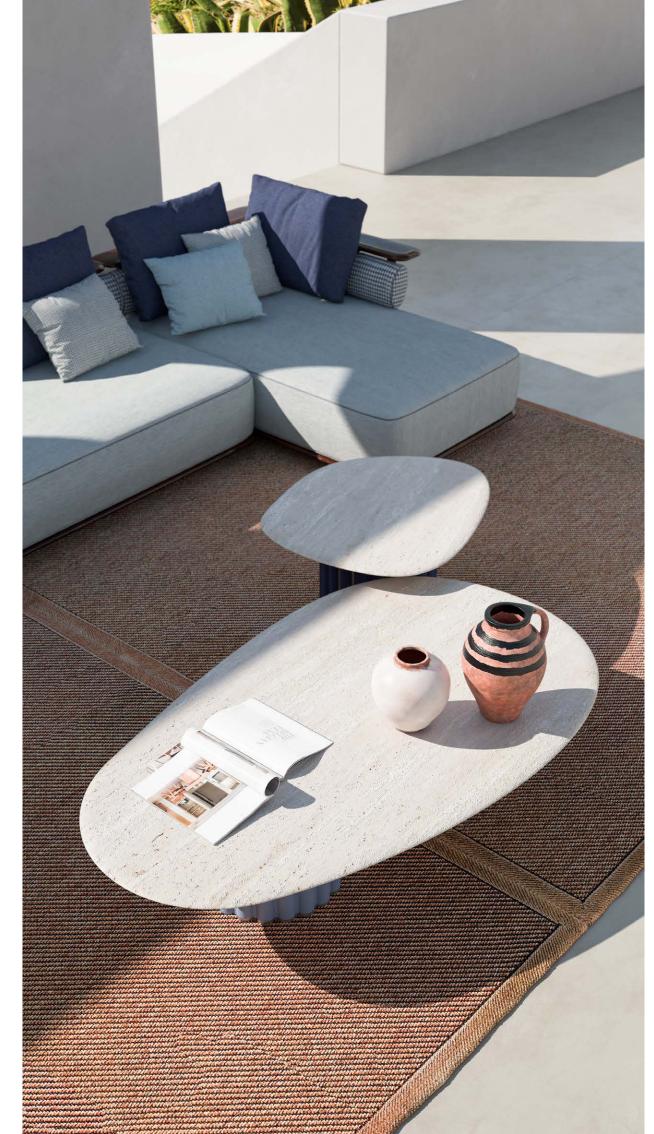

CALIPSO 140, coffee table with marble top and structure.

**CECIL HIGH,** coffee table with marble top. Wooden structure. **ALVARO,** carpet.

 $\ensuremath{\mathbf{NIKOS}}$  , modular sofa upholstered with fabric. Wooden structure.

**CECIL POUF,** pouf upholstered with fabric. Wooden structure.

CALIPSO 140, coffee table with marble top and structure.

ALVARO, carpet.

**CECIL,** armchair upholstered with fabric and leather. Lacquered wooden structure.