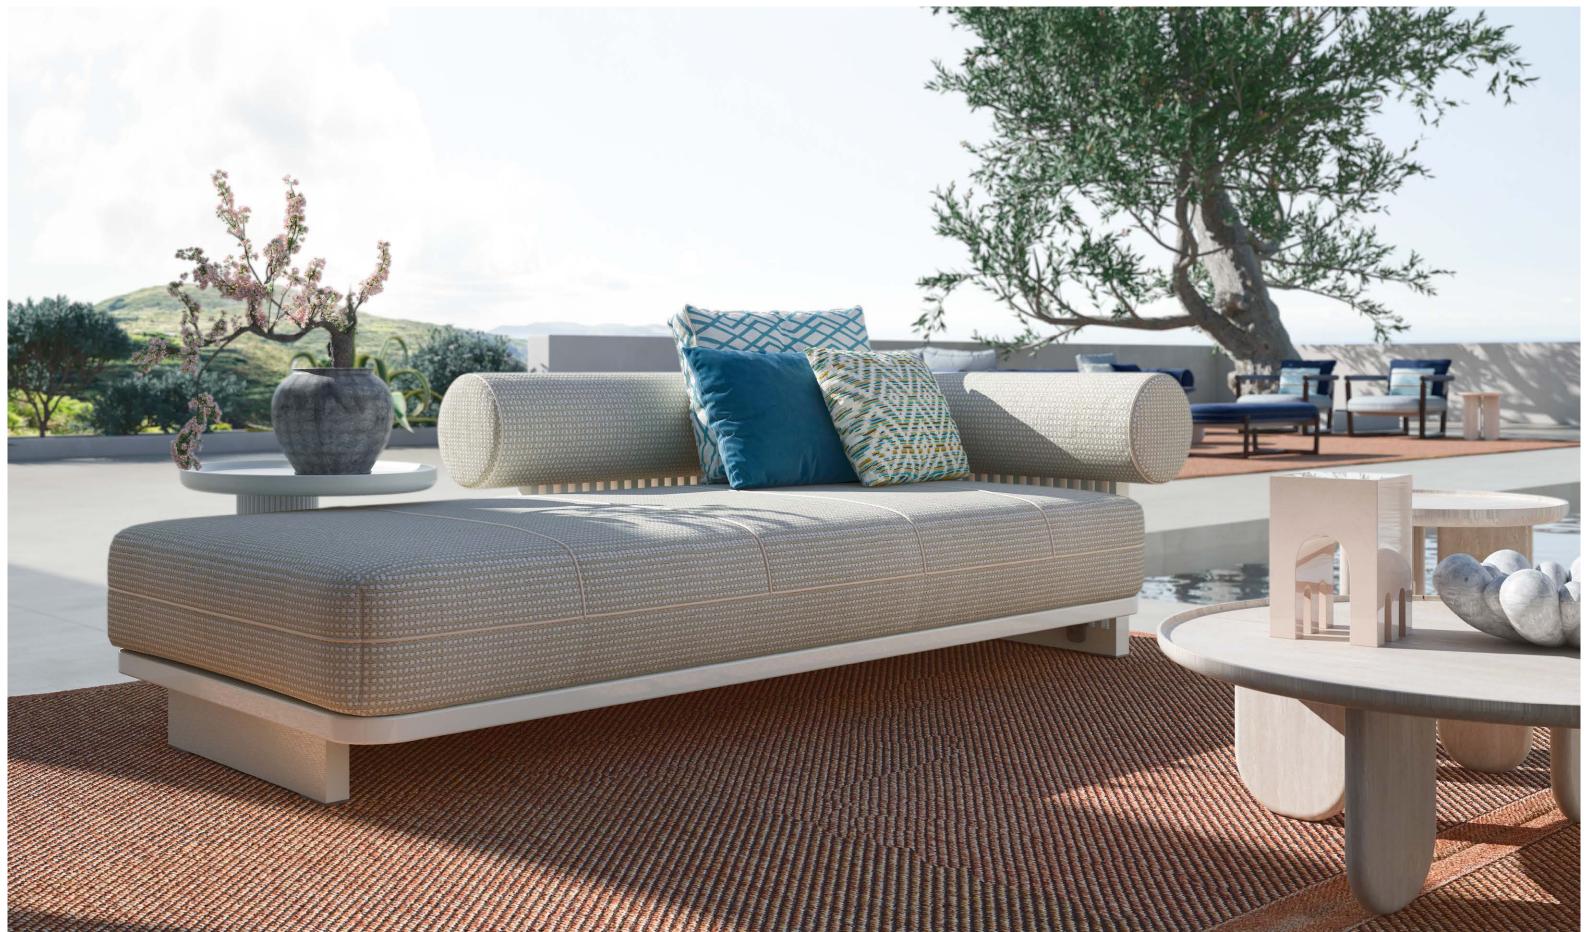

ALVARO, carpet.

SHAPES COLLECTION 48 | 49

Nature is not a place to visit. It is home.

Gary Snyde:

**PEDRO,** modular sofa upholstered with fabric. Wooden structure. Metal details.

**JISELLE,** armchair upholstered with fabric and leather. Wooden structure.

PABLITO, coffee table with marble top, lacquered base.
PABLITO M, coffee table with marble top, lacquered base.
ALVARO, carpet.

**PEDRO,** modular sofa upholstered with fabric. Wooden structure. Metal details.

**JISELLE**, armchair upholstered with fabric and leather. Wooden structure.

**PABLITO,** coffee table with marble top, lacquered base.

PABLITO M, coffee table with marble top, lacquered base.

ALVARO, carpet.