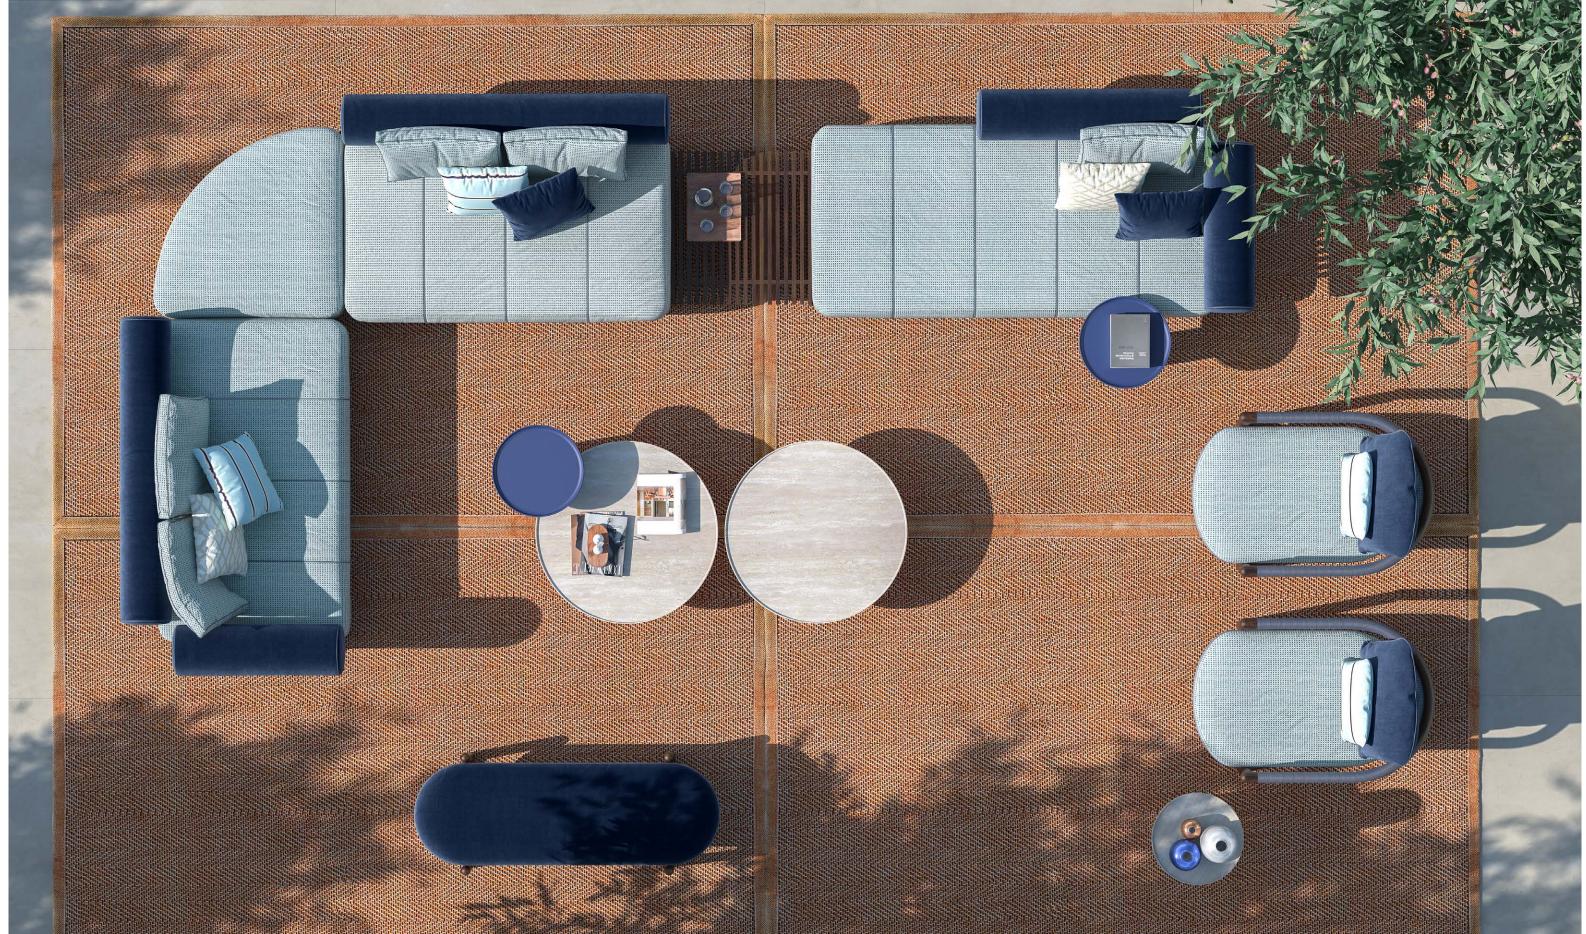

True affluence is not needing anything.

Gary Snyde:

NIKOS, modular sofa upholstered with fabric. Wooden structure. CECIL, armchair upholstered with fabric and leather. Lacquered wooden structure.

CECIL POUF, pouf upholstered with fabric. Wooden structure.

CALIPSO 140, coffee table with marble top and structure.

**CECIL HIGH,** coffee table with marble top. Wooden structure. **ALVARO,** carpet.

 $\ensuremath{\mathbf{NIKOS}}$  , modular sofa upholstered with fabric. Wooden structure.

**CECIL POUF,** pouf upholstered with fabric. Wooden structure.

CALIPSO 140, coffee table with marble top and structure.

ALVARO, carpet.

**CECIL,** armchair upholstered with fabric and leather. Lacquered wooden structure.

NIKOS, modular sofa upholstered with fabric. Wooden structure.

**CECIL POUF,** pouf upholstered with fabric. Wooden structure.

ALVARO, carpet.

CECIL, armchair upholstered with fabric and leather. Wooden structure.

NIKOS, modular sofa upholstered with fabric. Wooden structure.

CECIL, armchair upholstered with fabric and leather. Lacquered wooden structure.

CECIL POUF, pouf upholstered with fabric. Wooden structure.

CALIPSO 140, coffee table with marble top and structure.

CECIL HIGH, coffee table with marble top. Wooden structure.

JOSÈ O, oval coffee table with lacquered structure.

ALVARO, carpet.

 $\ensuremath{\mathsf{NIKOS}}$  , modular sofa upholstered with fabric. Wooden structure.