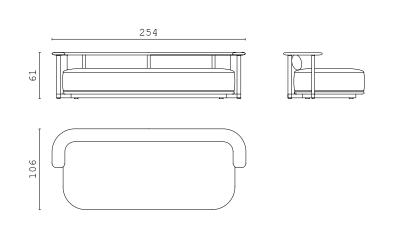

True affluence is not needing anything.

Gary Snyde:

NIKOS, modular sofa upholstered with fabric. Wooden structure. CECIL, armchair upholstered with fabric and leather. Lacquered wooden structure.

CECIL POUF, pouf upholstered with fabric. Wooden structure.

NIKOS, modular sofa upholstered with fabric. Wooden structure.

CECIL, armchair upholstered with fabric and leather. Lacquered wooden structure.

CECIL POUF, pouf upholstered with fabric. Wooden structure.

In trees, I see expression and soul.

Vincent Van Gogh

NIKOS, modular sofa upholstered with fabric. Wooden structure. CECIL, armchair upholstered with fabric and leather. Lacquered wooden structure.

CECIL POUF L, pouf upholstered with fabric. Wooden structure.

NIKOS, modular sofa upholstered with fabric. Wooden structure.

CECIL, armchair upholstered with fabric and leather. Lacquered wooden structure.

CECIL POUF L, pouf upholstered with fabric. Wooden structure.