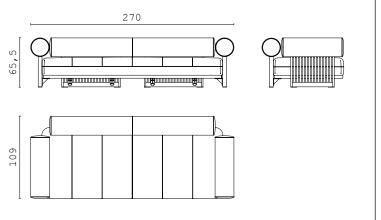

Charles Baudelaire

**NIKOS,** modular sofa upholstered with fabric. Lacquered wooden structure.

**CECIL,** armchair upholstered with fabric and leather. Lacquered wooden structure.

CALIPSO 90, coffee table with marble top and structure.

NIKOS, modular sofa upholstered with fabric. Lacquered wooden structure.

**CALIPSO 90,** coffee table with marble top and structure.

CALIPSO 45, coffee table with marble top and structure.

**CECIL,** armchair upholstered with fabric and leather. Lacquered wooden structure.