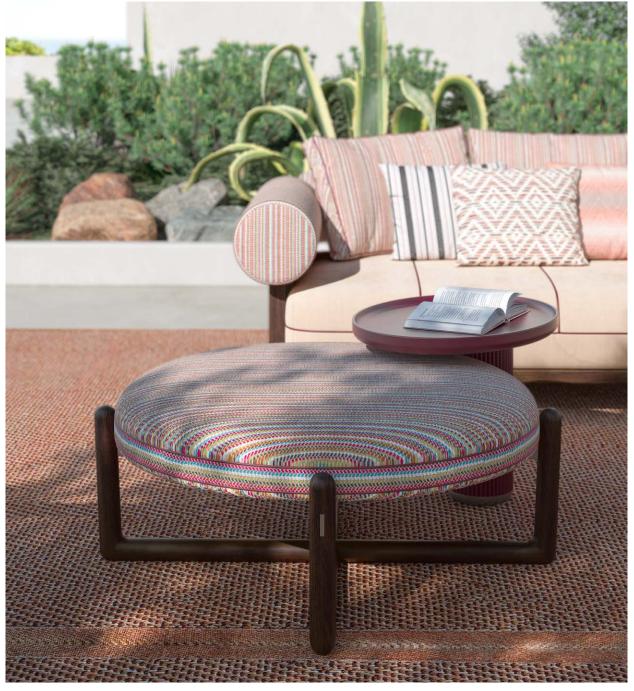

True affluence is not needing anything.

Gary Snyde:

NIKOS, modular sofa upholstered with fabric. Wooden structure. CECIL, armchair upholstered with fabric and leather. Lacquered wooden structure.

CECIL POUF, pouf upholstered with fabric. Wooden structure.

**CECIL POUF,** pouf upholstered with fabric. Wooden structure.

CALIPSO 140, coffee table with marble top and structure.

ALVARO, carpet.

**CECIL,** armchair upholstered with fabric and leather. Lacquered wooden structure.

NIKOS, modular sofa upholstered with fabric. Wooden structure.

**CECIL POUF,** pouf upholstered with fabric. Wooden structure.

ALVARO, carpet.

CECIL, armchair upholstered with fabric and leather. Wooden structure.

NIKOS, modular sofa upholstered with fabric. Wooden structure.

CECIL, armchair upholstered with fabric and leather. Lacquered wooden structure.

CECIL POUF, pouf upholstered with fabric. Wooden structure.