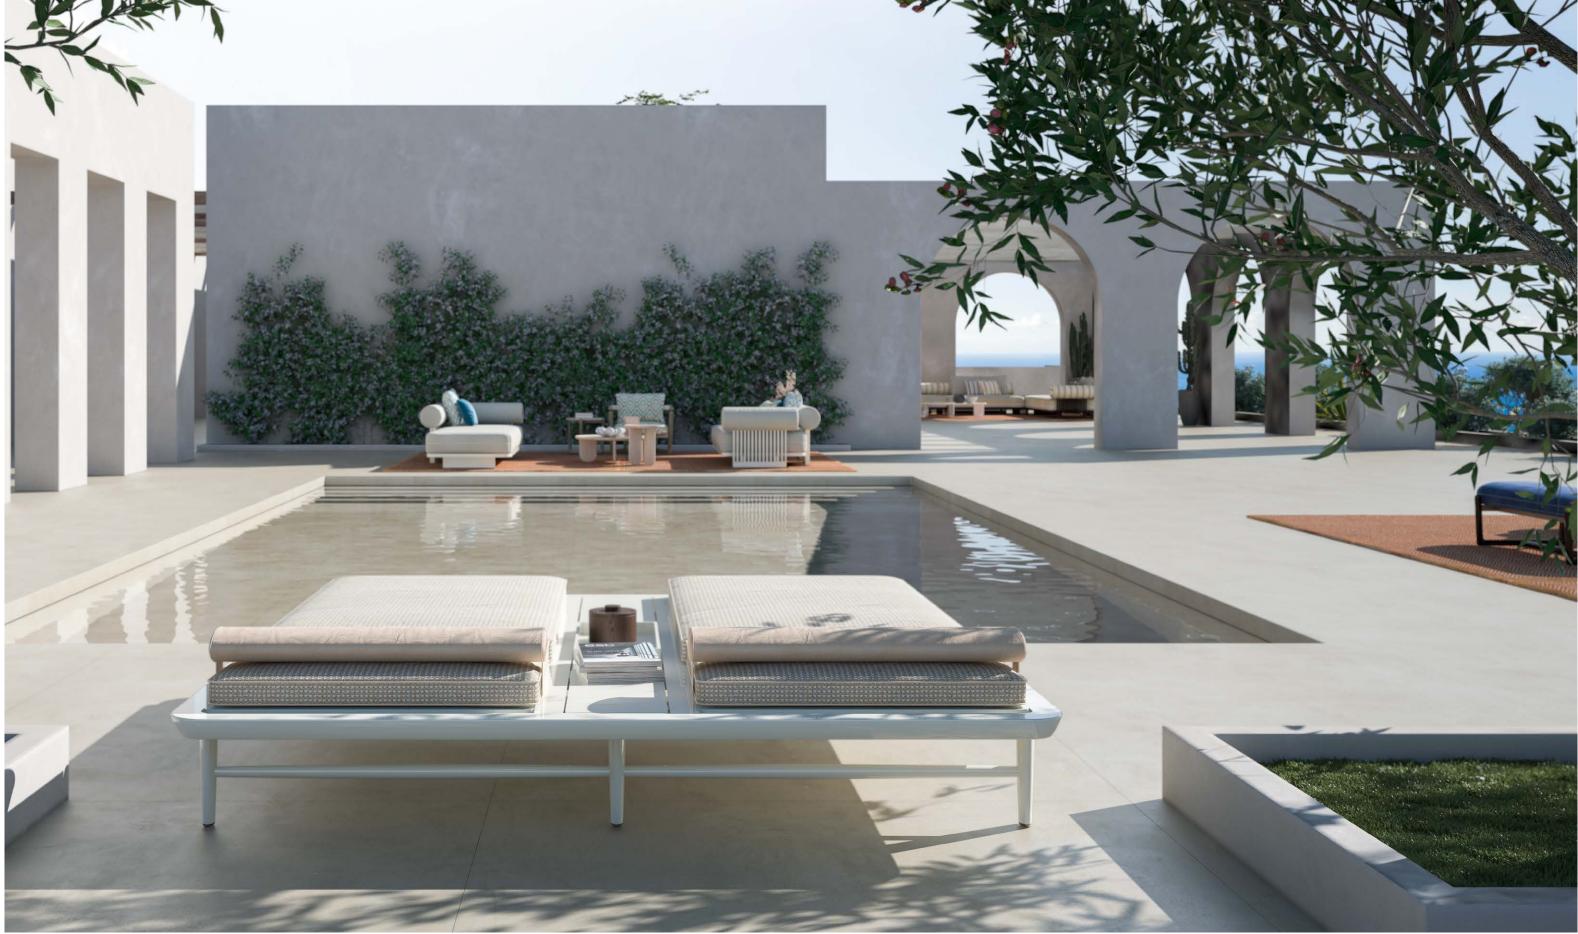

JISELLE, double sunbed upholstered with fabric. Wooden structure.

Give me the luxuries of life and I will willingly do without the necessities.

Frank Lloyd Wright

**JISELLE**, single sunbed upholstered with fabric. Wooden structure.