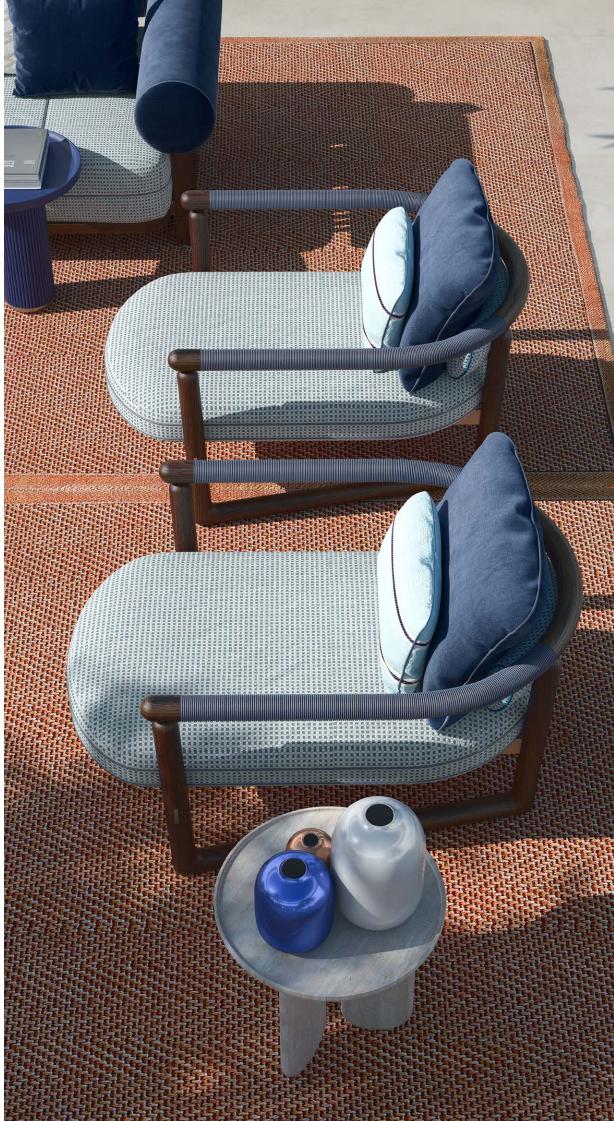

NIKOS, modular sofa upholstered with fabric. Wooden structure.

CECIL, armchair upholstered with fabric and leather. Lacquered wooden structure.

CECIL POUF, pouf upholstered with fabric. Wooden structure.

NIKOS, modular sofa upholstered with fabric. Wooden structure.

CECIL, armchair upholstered with fabric and leather. Lacquered wooden structure.

CECIL POUF L, pouf upholstered with fabric. Wooden structure.