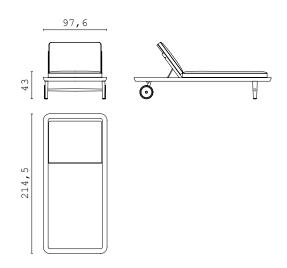

JISELLE, double sunbed upholstered with fabric. Wooden structure.

Give me the luxuries of life and I will willingly do without the necessities.

Frank Lloyd Wright

**JISELLE**, single sunbed upholstered with fabric. Wooden structure.