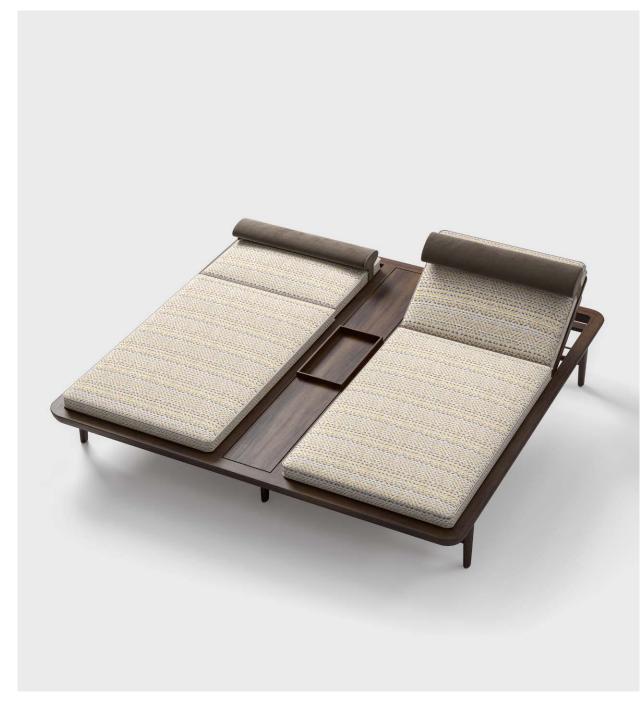

JISELLE, love seat upholstered with fabric and leather. Wooden structure.

FELIPE L, coffee table with wooden structure.

SANTIAGO, carpet.

Elegance and class walk together

Maria Lo Monaco

JISELLE, double sunbed with table upholstered with fabric. Lacquered wooden structure.

**CECIL LOW,** coffee table with marble top. Wooden structure.

ALVARO, carpet.

JISELLE, double sunbed with table upholstered with fabric. Wooden structure.

SHAPES COLLECTION 92 | 93

**JISELLE**, double sunbed with table upholstered with fabric. Lacquered wooden structure.

JISELLE, double sunbed upholstered with fabric. Wooden structure.

Give me the luxuries of life and I will willingly do without the necessities.

Frank Lloyd Wright

**JISELLE**, single sunbed upholstered with fabric. Wooden structure.