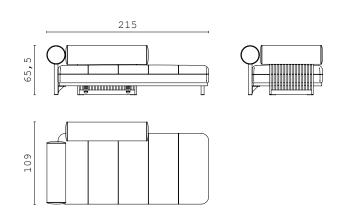

NIKOS chaise longue

NIKOS corner element

**NIKOS** dividing table

NIKOS fixed sofa 270 cm

NIKOS back cushions

**PEDRO** closed end side RIGHT and LEFT with small armrest

PEDRO closed end side RIGHT and LEFT/corner
 with long armrest

**PEDRO** open end side RIGHT and LEFT

**PEDRO** central element

PEDRO chaise longue

**PEDRO** pouf

PEDRO fixed sofa standard

PEDRO fixed sofa extra

PEDRO BIG "cuccione"

JISELLE love seat