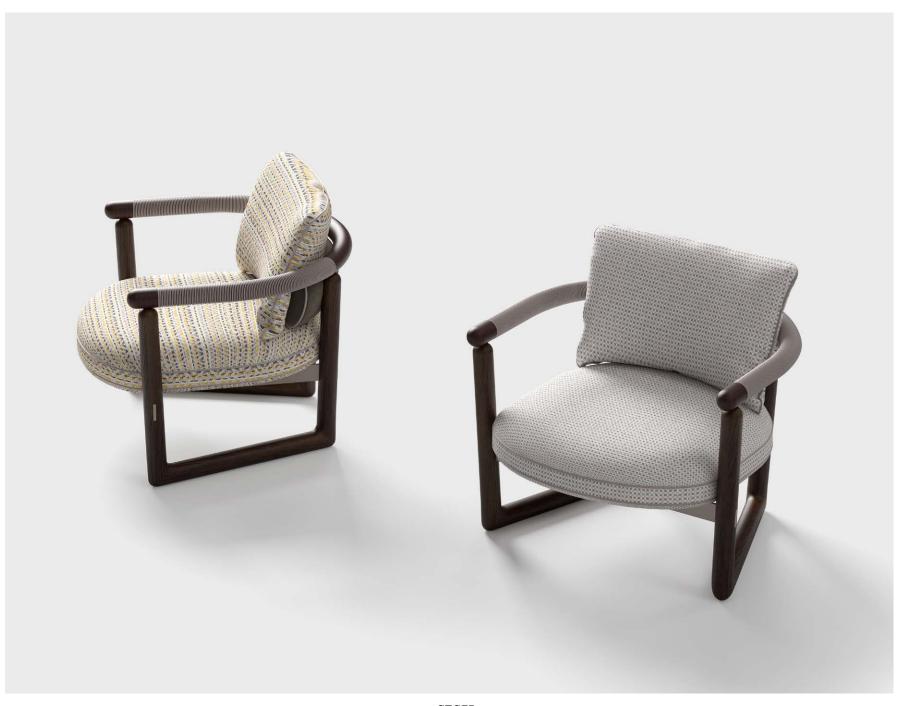

NIKOS, modular sofa upholstered with fabric. Wooden structure.

CECIL, armchair upholstered with fabric and leather. Lacquered wooden structure.

CECIL POUF, pouf upholstered with fabric. Wooden structure.

In trees, I see expression and soul.

Vincent Van Gogh

NIKOS, modular sofa upholstered with fabric. Wooden structure. CECIL, armchair upholstered with fabric and leather. Lacquered wooden structure.

CECIL POUF L, pouf upholstered with fabric. Wooden structure.

NIKOS, modular sofa upholstered with fabric. Wooden structure.

CECIL, armchair upholstered with fabric and leather. Lacquered wooden structure.

CECIL POUF L, pouf upholstered with fabric. Wooden structure.