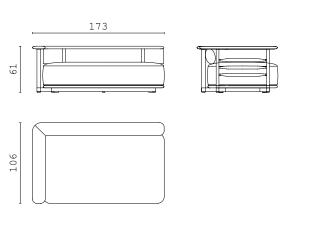

JISELLE S, chair upholstered with fabric and leather. Wooden structure.

SHAPES COLLECTION 116 | 117

NIKOS corner and closed end side RIGHT and LEFT

NIKOS corner and closed end side RIGHT and LEFT

NIKOS central element

NIKOS chaise longue

NIKOS corner element

**NIKOS** dividing table

NIKOS fixed sofa 270 cm

NIKOS back cushions

**PEDRO** closed end side RIGHT and LEFT with small armrest

PEDRO closed end side RIGHT and LEFT/corner
 with long armrest