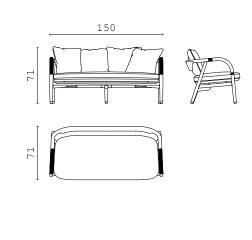

ALVARO, carpet.

SHAPES COLLECTION 48 | 49

Nature is not a place to visit. It is home.

Gary Snyde:

**PEDRO,** modular sofa upholstered with fabric. Wooden structure. Metal details.

**JISELLE,** armchair upholstered with fabric and leather. Wooden structure.

PABLITO, coffee table with marble top, lacquered base.
PABLITO M, coffee table with marble top, lacquered base.
ALVARO, carpet.

**PEDRO,** modular sofa upholstered with fabric. Wooden structure. Metal details.

**JISELLE**, armchair upholstered with fabric and leather. Wooden structure.

**PEDRO**, modular sofa upholstered with fabric. Wooden structure.

PABLITO, coffee table with marble top, lacquered base.

ALVARO, carpet.