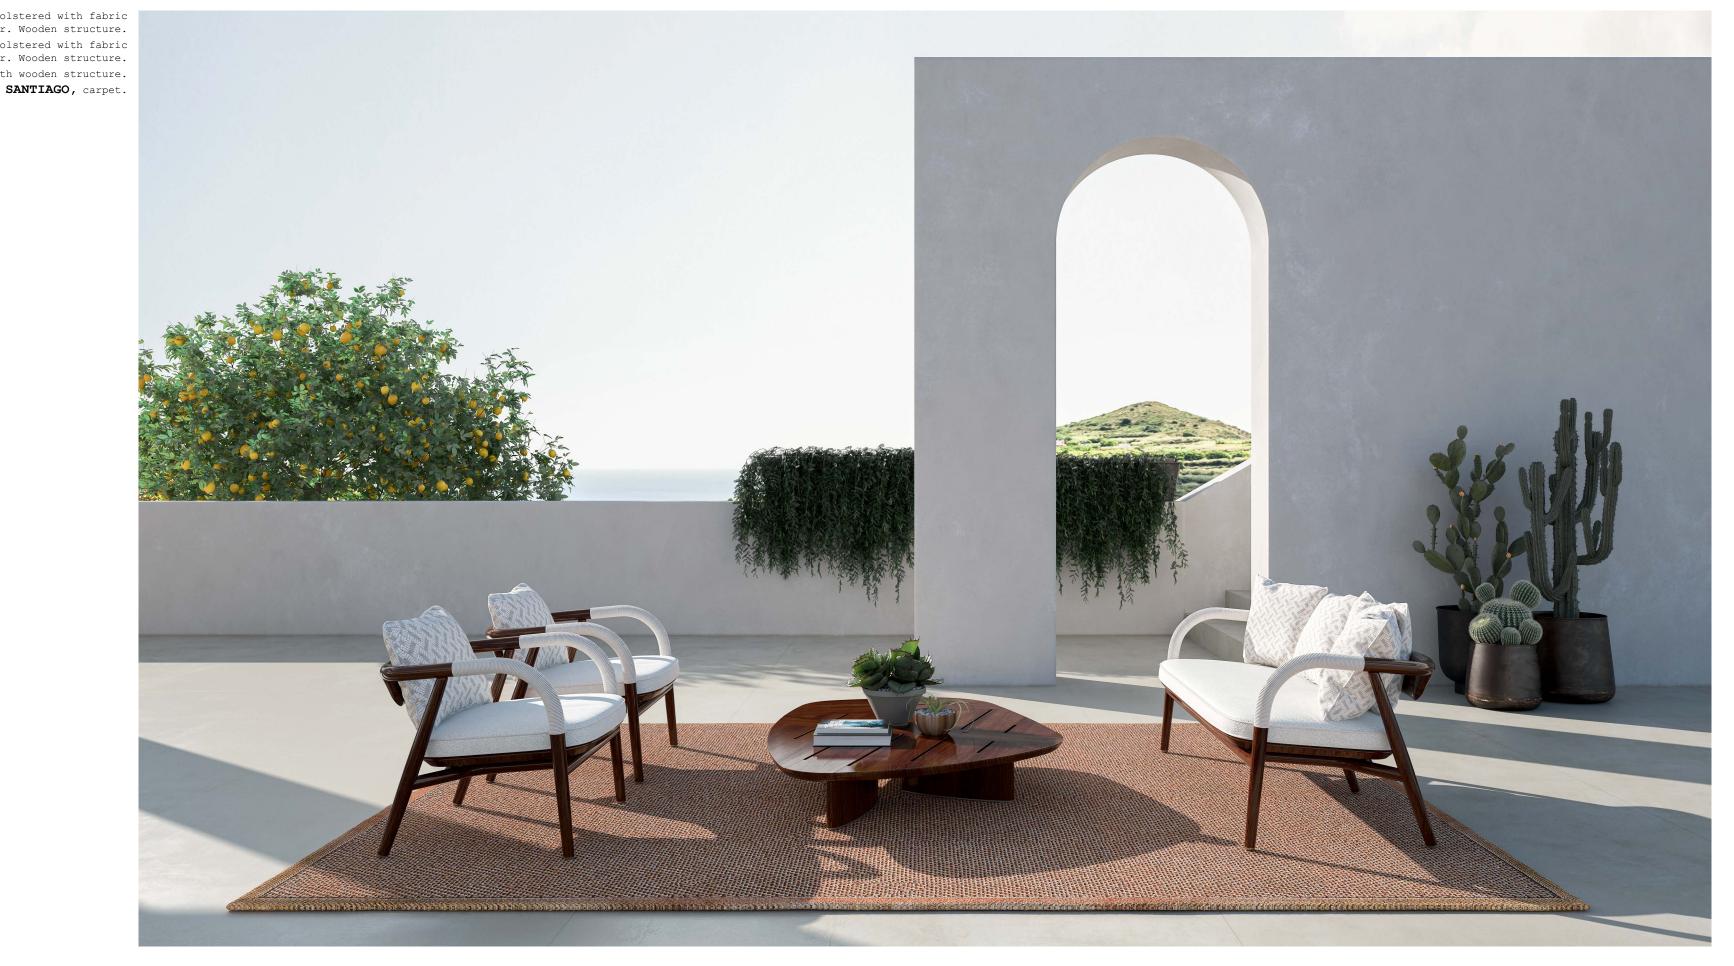

JOSÈ O, oval coffee table with lacquered structure.

CALIPSO 45, coffee table with marble top and structure.
CECIL HIGH, coffee table with marble top. Wooden structure.
SANTIAGO, carpet.

SHAPES COLLECTION

JOSÈ O, oval coffee table with lacquered structure.

CALIPSO 45, coffee table with marble top and structure.

CECIL HIGH, coffee table with marble top. Wooden structure.

SANTIAGO, carpet.

SHAPES COLLECTION 20 21