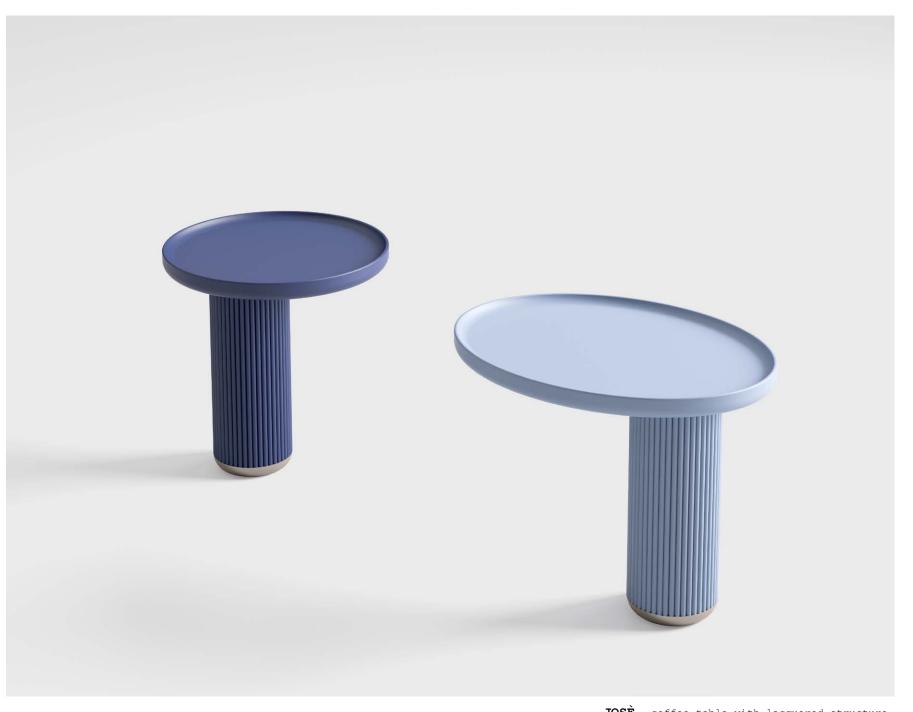

JOSÈ O, oval coffee table with lacquered structure.

CALIPSO 45, coffee table with marble top and structure.
CECIL HIGH, coffee table with marble top. Wooden structure.
SANTIAGO, carpet.

SHAPES COLLECTION

JOSÈ O, oval coffee table with lacquered structure.

CALIPSO 45, coffee table with marble top and structure.

CECIL HIGH, coffee table with marble top. Wooden structure.

SANTIAGO, carpet.

SHAPES COLLECTION 20 21