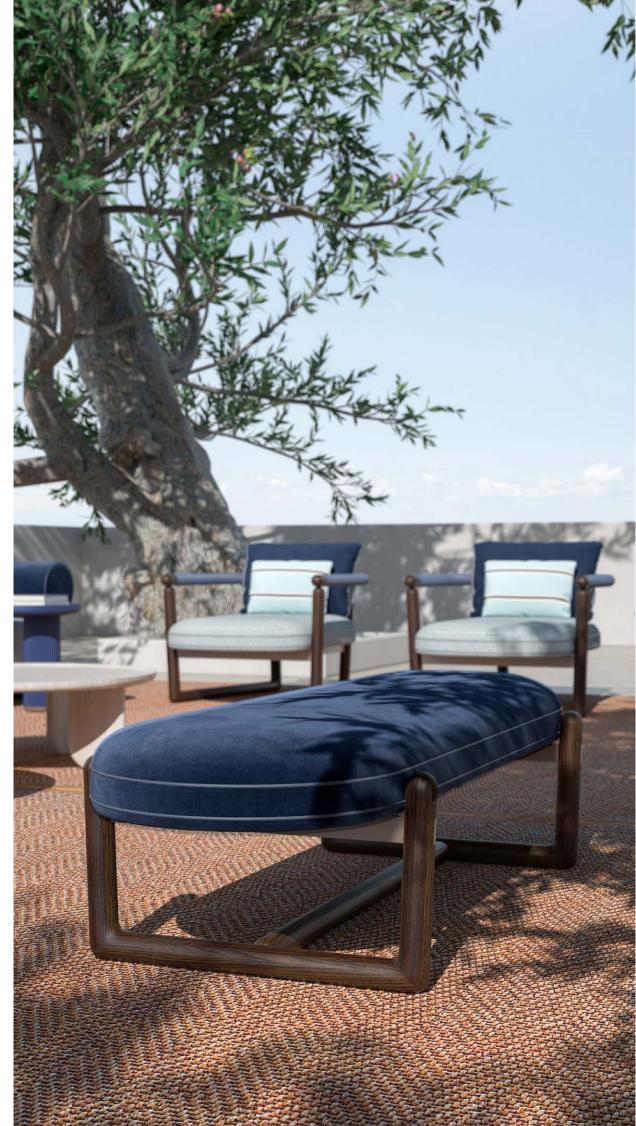

**CECIL BENCH,** bench upholstered with fabric. Wooden structure. CALIPSO 90, coffee table with marble top and structure.

CALIPSO 45, coffee table with marble top and structure.  ${f JOS\grave{E}}$  , coffee table with lacquered structure. **SANTIAGO**, carpet.

NIKOS, modular sofa upholstered with fabric. Wooden structure.

**CECIL XL,** armchair upholstered with fabric and leather. Wooden structure.

**CECIL BENCH,** bench upholstered with fabric. Wooden structure.