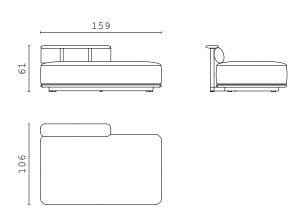

NIKOS chaise longue

NIKOS corner element

**NIKOS** dividing table

NIKOS fixed sofa 270 cm

NIKOS back cushions

**PEDRO** closed end side RIGHT and LEFT with small armrest

PEDRO closed end side RIGHT and LEFT/corner
 with long armrest

**PEDRO** open end side RIGHT and LEFT

**PEDRO** central element

PEDRO chaise longue

**PEDRO** pouf

PEDRO fixed sofa standard

PEDRO fixed sofa extra

PEDRO BIG "cuccione"

JISELLE love seat