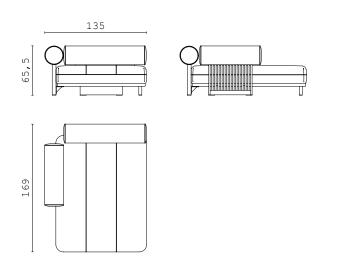

True affluence is not needing anything.

Gary Snyde:

NIKOS, modular sofa upholstered with fabric. Wooden structure. CECIL, armchair upholstered with fabric and leather. Lacquered wooden structure.

CECIL POUF, pouf upholstered with fabric. Wooden structure.

NIKOS, modular sofa upholstered with fabric. Wooden structure.

CECIL, armchair upholstered with fabric and leather. Lacquered wooden structure.

CECIL POUF, pouf upholstered with fabric. Wooden structure.

In trees, I see expression and soul.

Vincent Van Gogh

NIKOS, modular sofa upholstered with fabric. Wooden structure. CECIL, armchair upholstered with fabric and leather. Lacquered wooden structure.

CECIL POUF L, pouf upholstered with fabric. Wooden structure.

NIKOS, modular sofa upholstered with fabric. Wooden structure.

CECIL, armchair upholstered with fabric and leather. Lacquered wooden structure.

CECIL POUF L, pouf upholstered with fabric. Wooden structure.