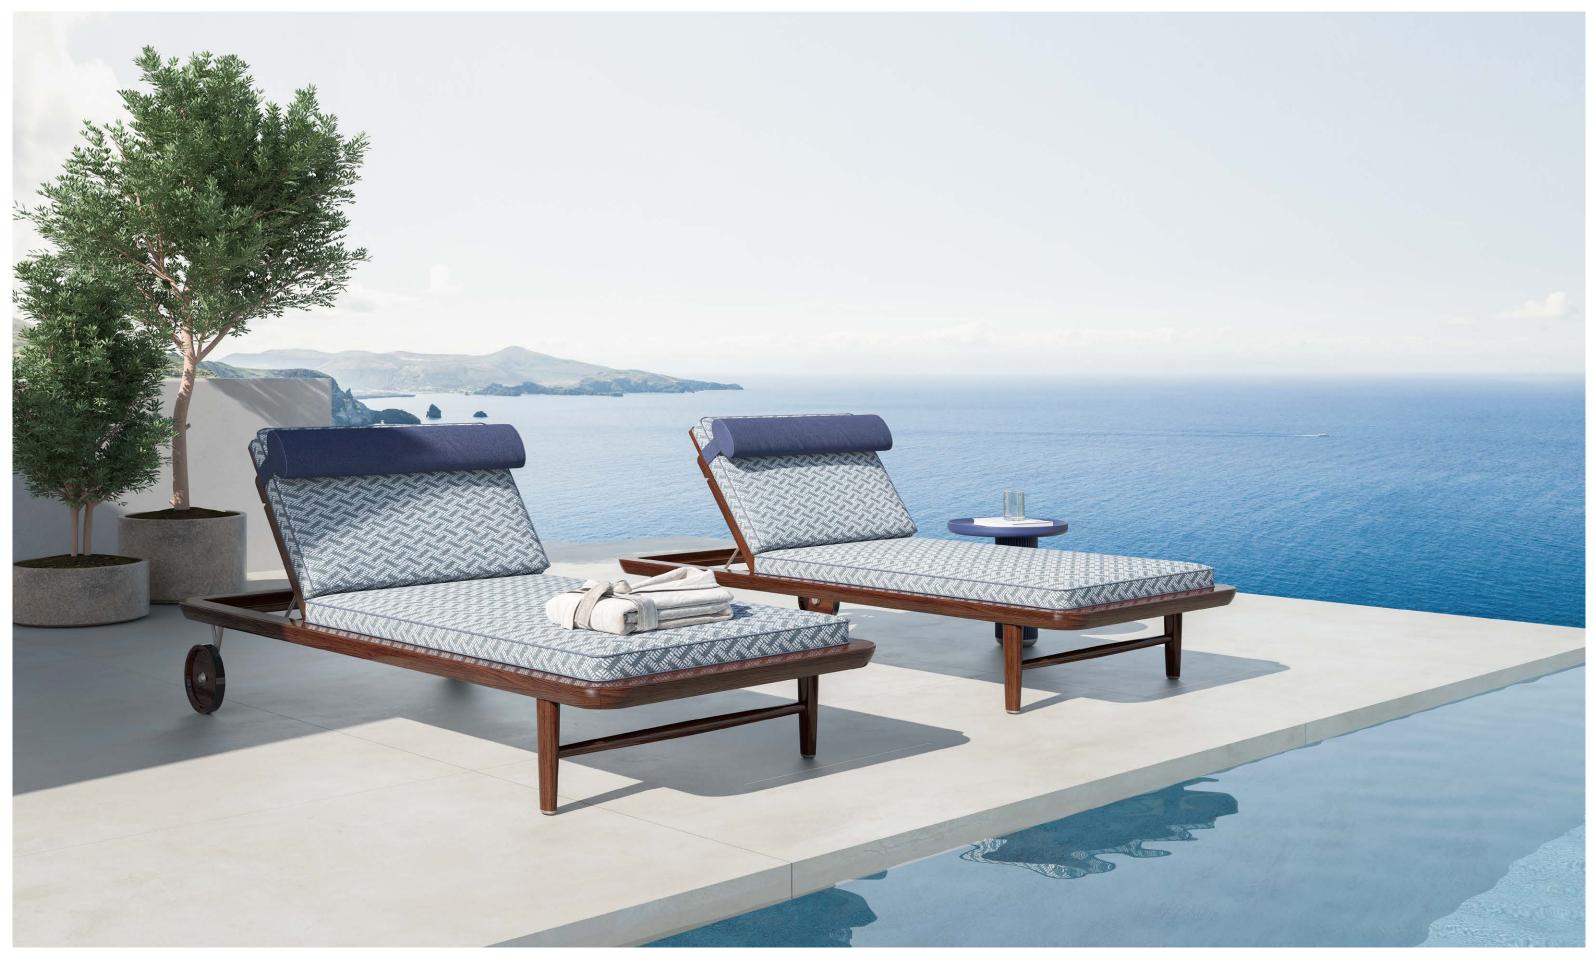

JISELLE, double sunbed upholstered with fabric. Wooden structure.

Give me the luxuries of life and I will willingly do without the necessities.

Frank Lloyd Wright

**JISELLE**, single sunbed upholstered with fabric. Wooden structure.