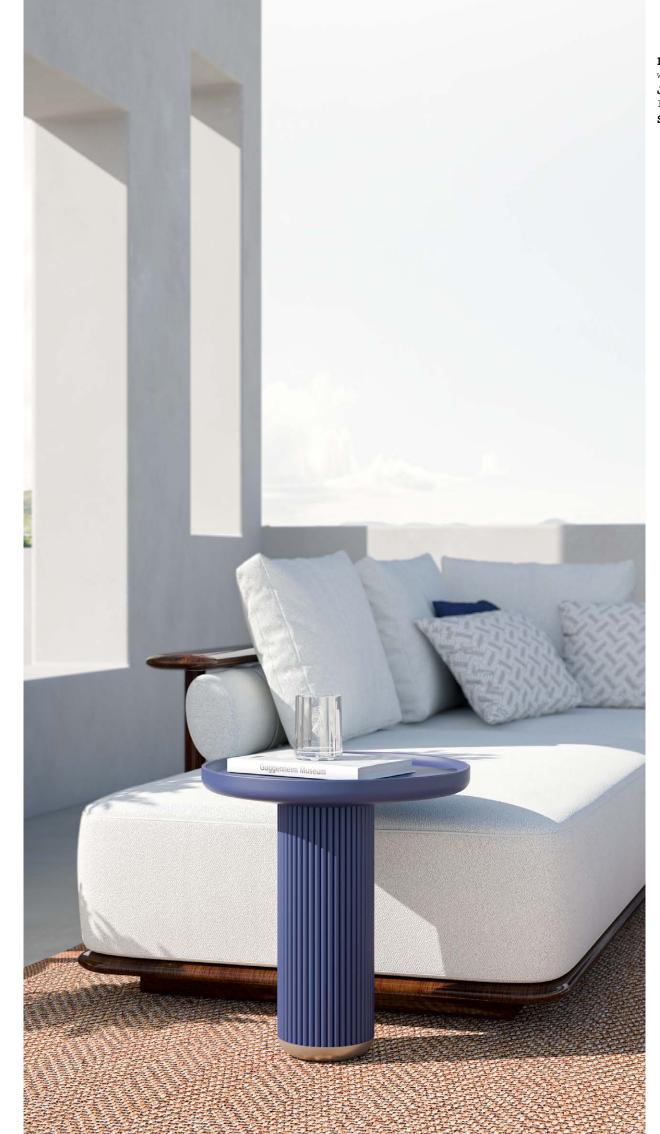

ALVARO, carpet.

SHAPES COLLECTION 48 | 49

Nature is not a place to visit. It is home.

Gary Snyde:

**PEDRO,** modular sofa upholstered with fabric. Wooden structure. Metal details.

**JISELLE,** armchair upholstered with fabric and leather. Wooden structure.

PABLITO, coffee table with marble top, lacquered base.
PABLITO M, coffee table with marble top, lacquered base.
ALVARO, carpet.

**PEDRO,** modular sofa upholstered with fabric. Wooden structure. Metal details.