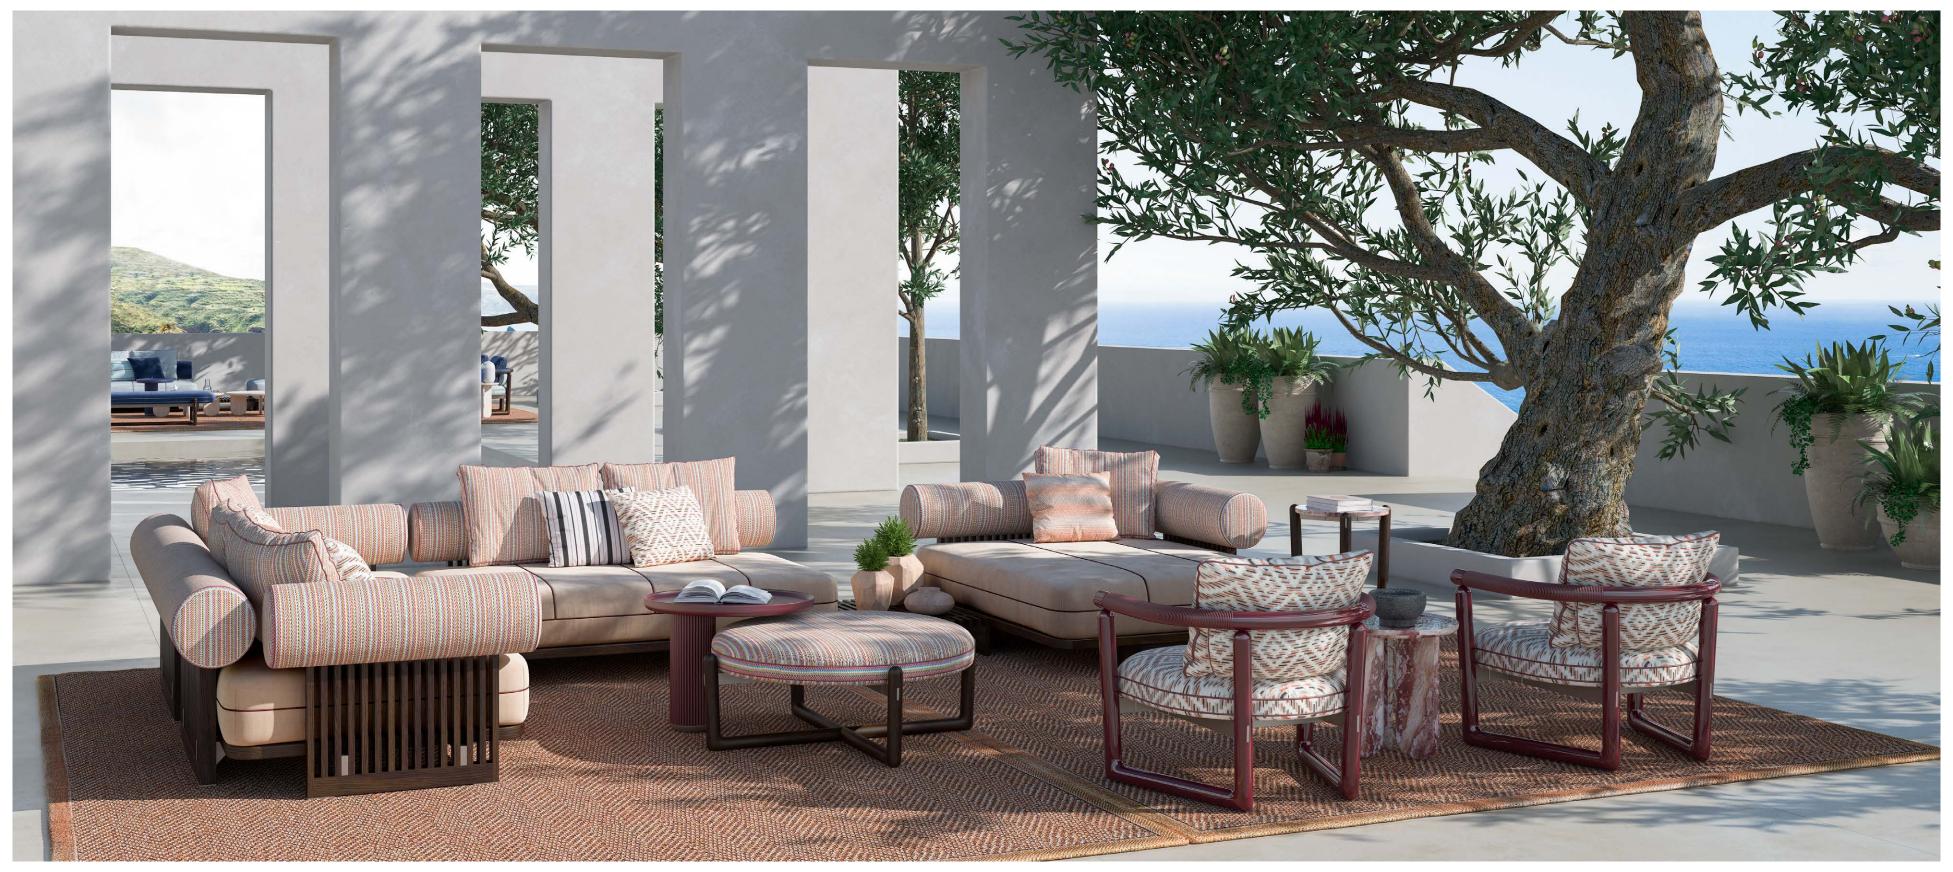

True affluence is not needing anything.

Gary Snyde:

NIKOS, modular sofa upholstered with fabric. Wooden structure. CECIL, armchair upholstered with fabric and leather. Lacquered wooden structure.

CECIL POUF, pouf upholstered with fabric. Wooden structure.

CALIPSO 140, coffee table with marble top and structure.

**CECIL HIGH,** coffee table with marble top. Wooden structure. **ALVARO,** carpet.

 $\ensuremath{\mathbf{NIKOS}}$  , modular sofa upholstered with fabric. Wooden structure.

**CECIL POUF,** pouf upholstered with fabric. Wooden structure.

CALIPSO 140, coffee table with marble top and structure.

ALVARO, carpet.

**CECIL,** armchair upholstered with fabric and leather. Lacquered wooden structure.

NIKOS, modular sofa upholstered with fabric. Wooden structure.

**CECIL POUF,** pouf upholstered with fabric. Wooden structure.

ALVARO, carpet.

CECIL, armchair upholstered with fabric and leather. Wooden structure.

NIKOS, modular sofa upholstered with fabric. Wooden structure.

CECIL, armchair upholstered with fabric and leather. Lacquered wooden structure.

CECIL POUF, pouf upholstered with fabric. Wooden structure.