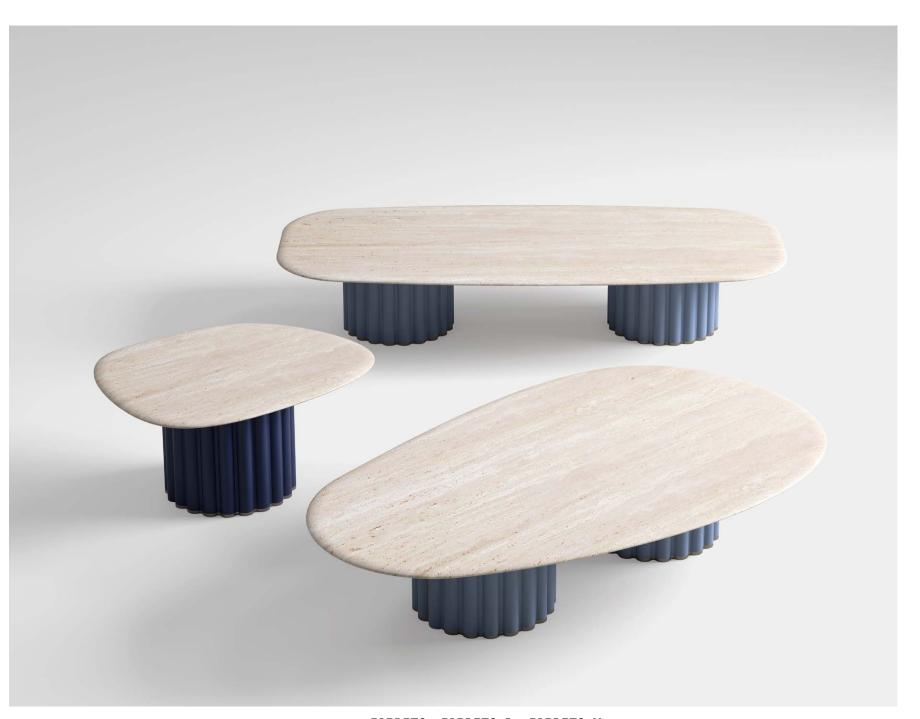

CALIPSO 140, coffee table with marble top and structure.

**CECIL HIGH,** coffee table with marble top. Wooden structure. **ALVARO,** carpet.

 $\ensuremath{\mathbf{NIKOS}}$  , modular sofa upholstered with fabric. Wooden structure.

**CECIL POUF,** pouf upholstered with fabric. Wooden structure.

CALIPSO 140, coffee table with marble top and structure.

ALVARO, carpet.

**CECIL,** armchair upholstered with fabric and leather. Lacquered wooden structure.