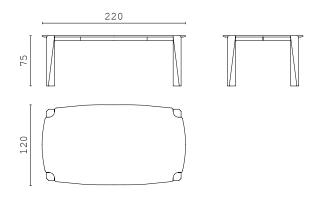

JOSÈ O, oval coffee table with lacquered structure.

My house is small but its windows open onto an infinite world.

Confucius

PABLO, rectangular dining table with marble top and lacquered base.

JISELLE S, chair upholstered with fabric and leather. Wooden structure.

ALVARO, carpet.

SHAPES COLLECTION 104 | 105

PABLO, square dining table with marble top and lacquered base.

JISELLE S, chair upholstered with fabric and leather. Wooden structure.

 $oldsymbol{\mathsf{JISELLE}}$   $oldsymbol{\mathsf{S}}$  , chair upholstered with fabric and leather. Wooden structure. PABLO, rectangular dining table with marble top and lacquered base. ALVARO, carpet.