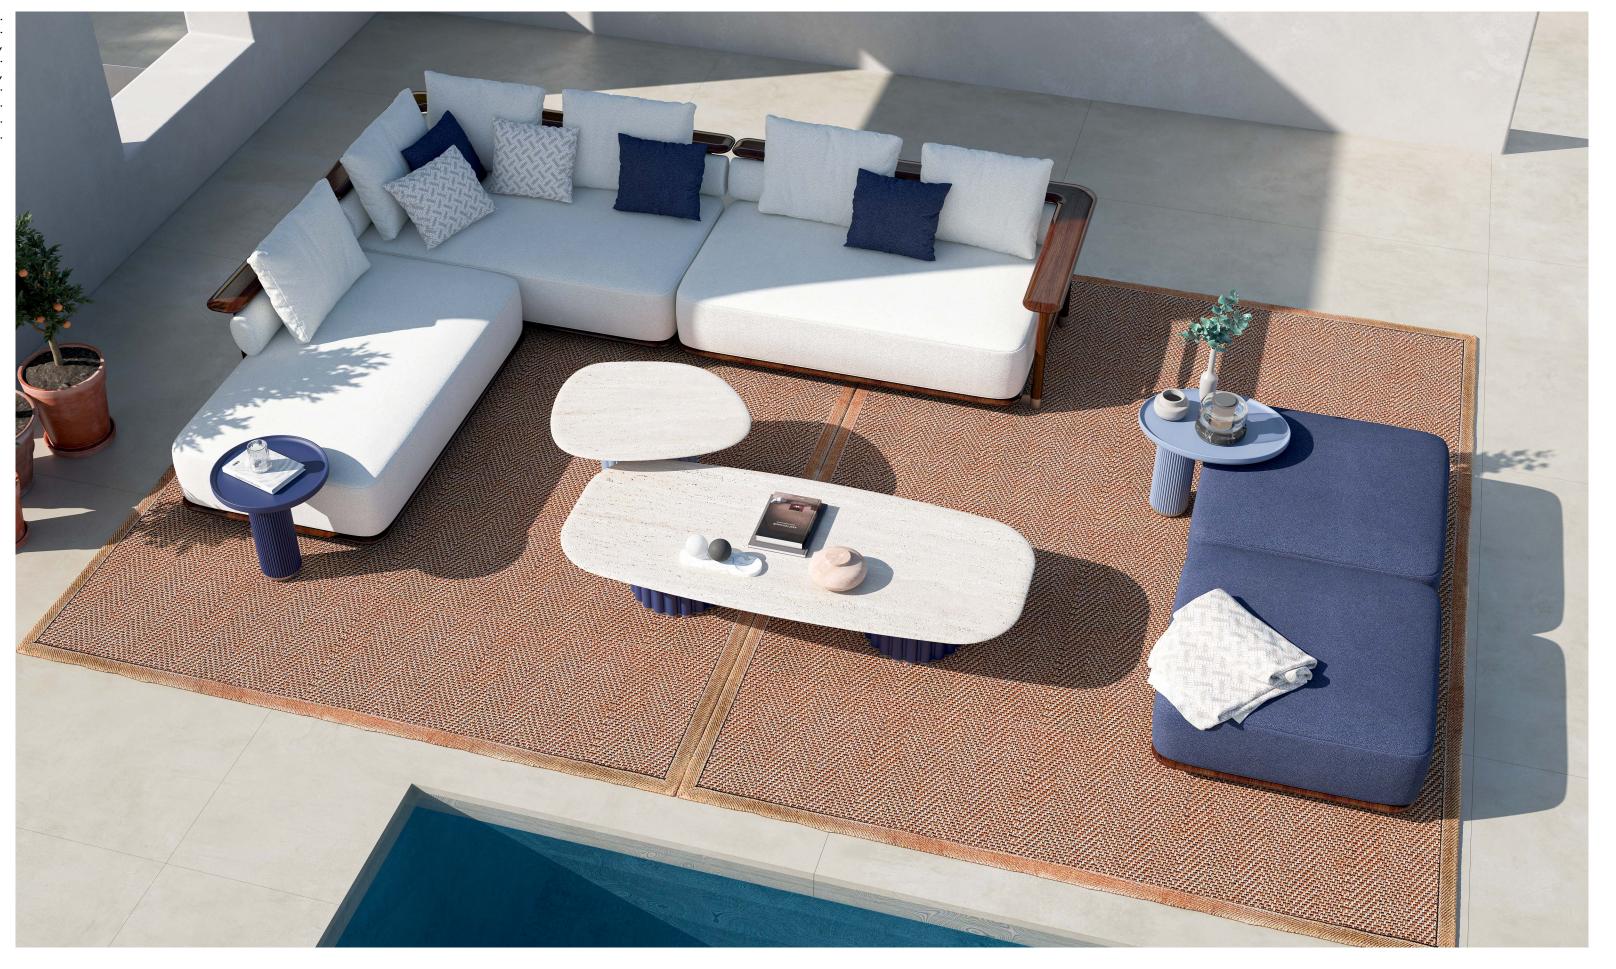

ALVARO, carpet.

SHAPES COLLECTION 48 | 49

Nature is not a place to visit. It is home.

Gary Snyde:

**PEDRO,** modular sofa upholstered with fabric. Wooden structure. Metal details.

**JISELLE,** armchair upholstered with fabric and leather. Wooden structure.

PABLITO, coffee table with marble top, lacquered base.
PABLITO M, coffee table with marble top, lacquered base.
ALVARO, carpet.

**PEDRO,** modular sofa upholstered with fabric. Wooden structure. Metal details.

**JISELLE**, armchair upholstered with fabric and leather. Wooden structure.

**PABLITO,** coffee table with marble top, lacquered base.

PABLITO M, coffee table with marble top, lacquered base.

ALVARO, carpet.