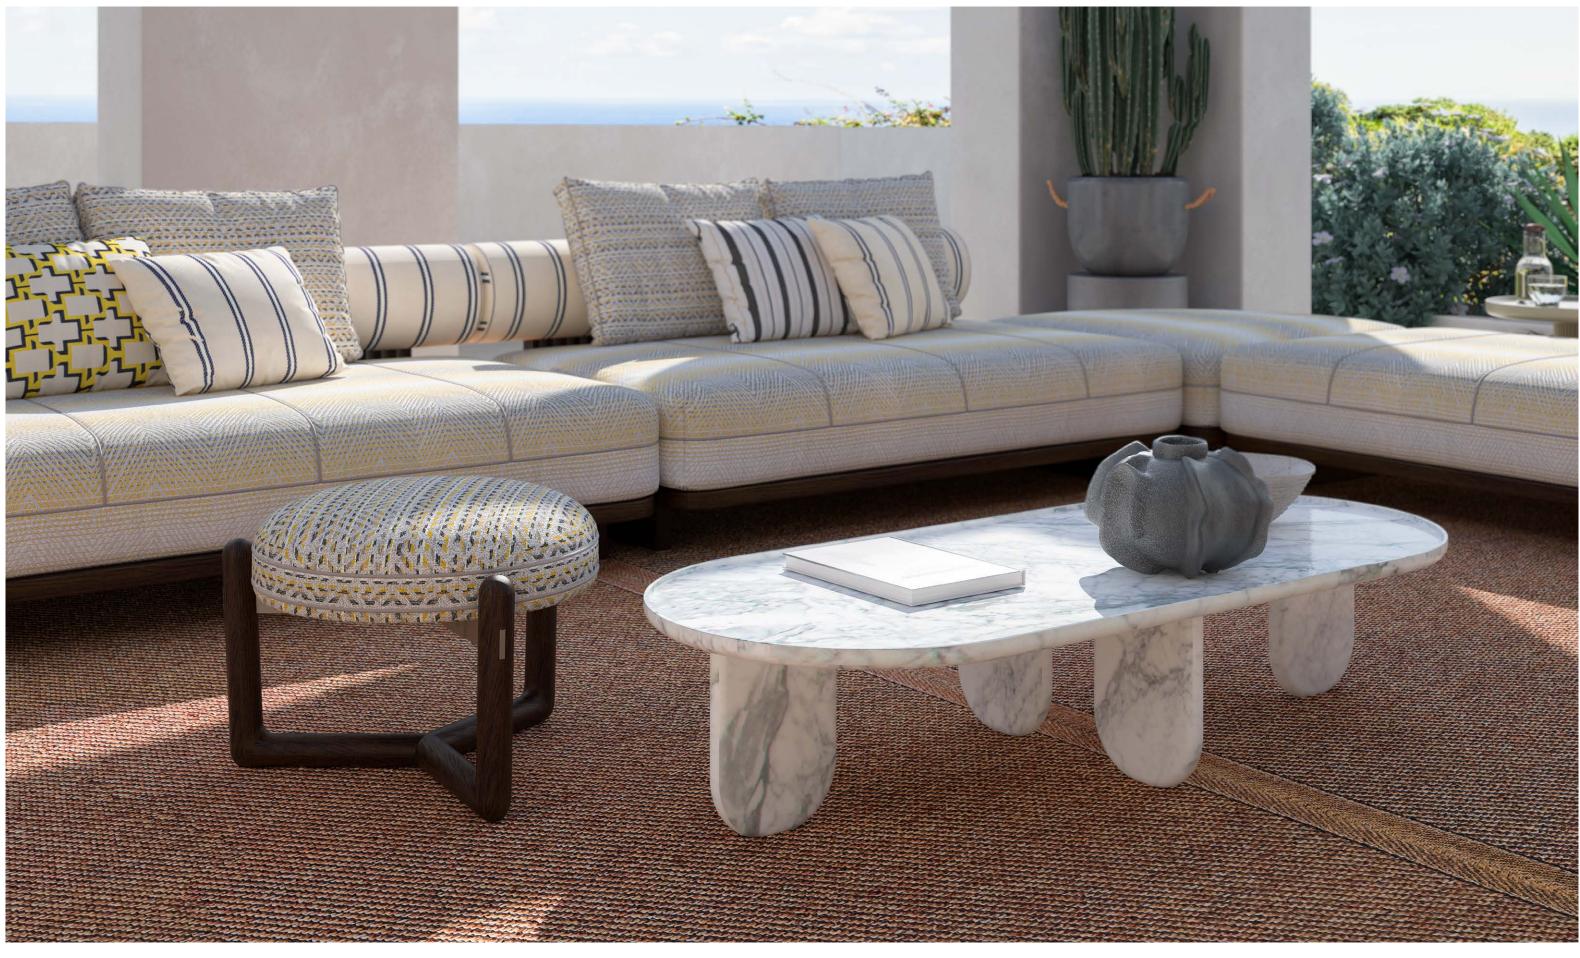

CALIPSO 140, coffee table with marble top and structure.

**CECIL HIGH,** coffee table with marble top. Wooden structure. **ALVARO,** carpet.

 $\ensuremath{\mathbf{NIKOS}}$  , modular sofa upholstered with fabric. Wooden structure.

**CECIL POUF,** pouf upholstered with fabric. Wooden structure.

CALIPSO 140, coffee table with marble top and structure.

ALVARO, carpet.

**CECIL,** armchair upholstered with fabric and leather. Lacquered wooden structure.

CALIPSO 140, coffee table with marble top and structure.

CECIL HIGH, coffee table with marble top. Wooden structure.

JOSÈ O, oval coffee table with lacquered structure.

ALVARO, carpet.

 $\ensuremath{\mathsf{NIKOS}}$  , modular sofa upholstered with fabric. Wooden structure.