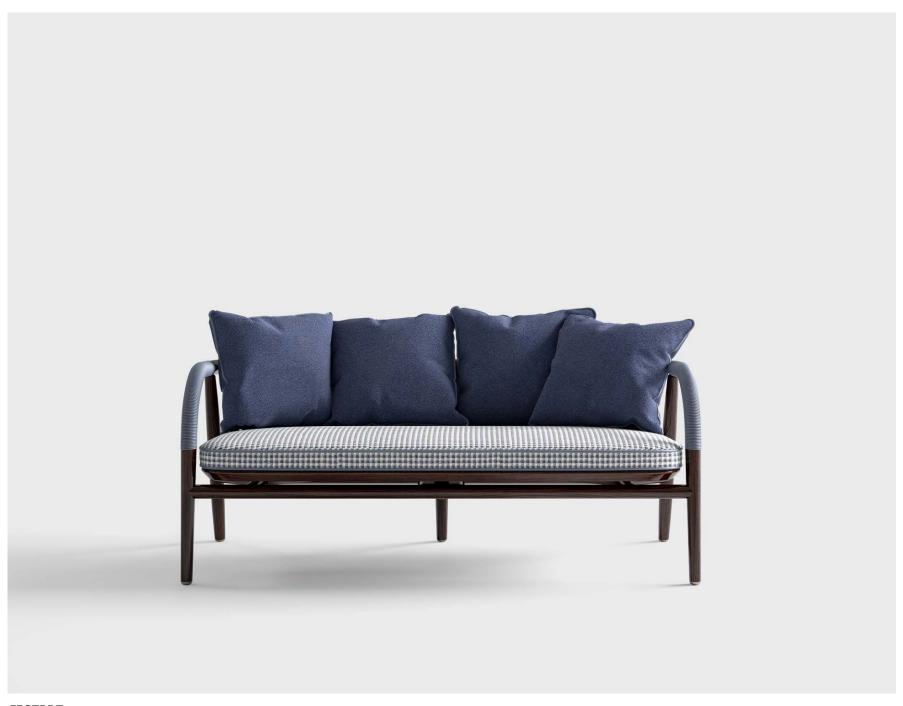

True affluence is not needing anything.

Gary Snyde:

NIKOS, modular sofa upholstered with fabric. Wooden structure. CECIL, armchair upholstered with fabric and leather. Lacquered wooden structure.

CECIL POUF, pouf upholstered with fabric. Wooden structure.

NIKOS, modular sofa upholstered with fabric. Wooden structure.

CECIL, armchair upholstered with fabric and leather. Lacquered wooden structure.

CECIL POUF, pouf upholstered with fabric. Wooden structure.