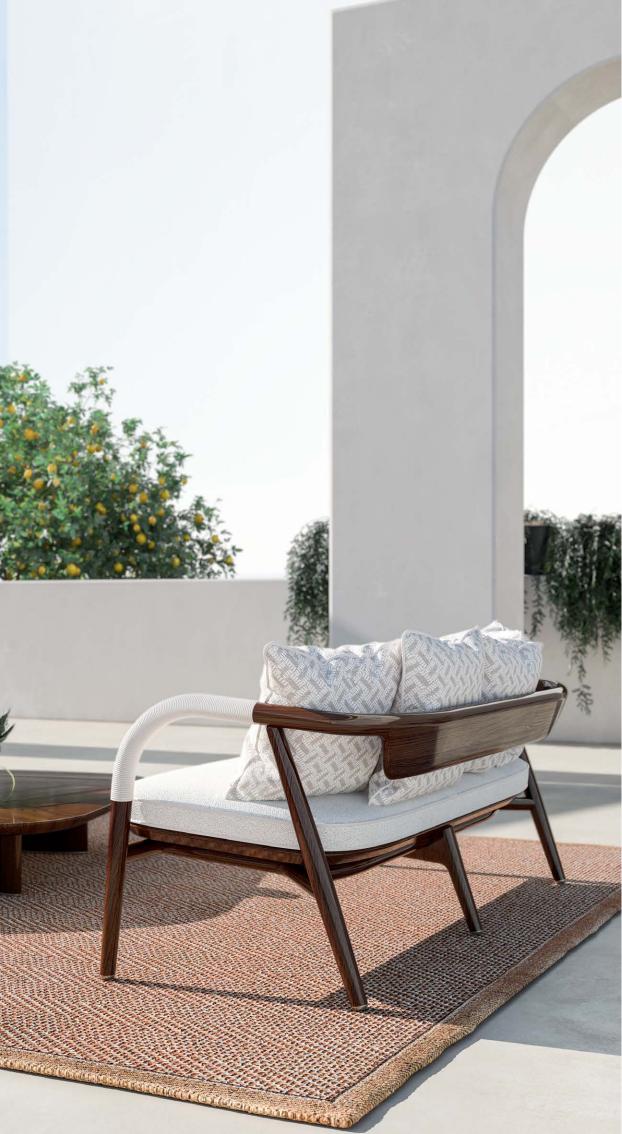

In trees, I see expression and soul.

Vincent Van Gogh

NIKOS, modular sofa upholstered with fabric. Wooden structure. CECIL, armchair upholstered with fabric and leather. Lacquered wooden structure.

CECIL POUF L, pouf upholstered with fabric. Wooden structure.

NIKOS, modular sofa upholstered with fabric. Wooden structure.

CECIL, armchair upholstered with fabric and leather. Lacquered wooden structure.

CECIL POUF L, pouf upholstered with fabric. Wooden structure.