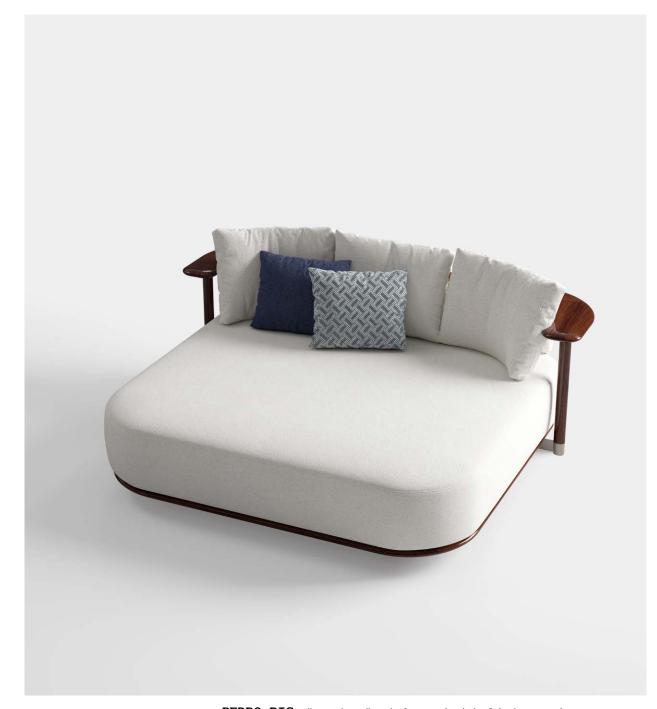

JOSÈ, coffee table with lacquered structure.

JOSÈ O, oval coffee table with lacquered structure.

SANTIAGO, carpet.

PEDRO, modular sofa upholstered with fabric. Wooden structure.

PABLITO L, coffee table with marble top, lacquered base.

PABLITO M, coffee table with marble top, lacquered base.

JOSÈ O, oval coffee table with lacquered structure.

SANTIAGO, carpet.

PEDRO, modular sofa upholstered with fabric. Wooden structure.

JOSÈ O, oval coffee table with lacquered structure.

SANTIAGO, carpet.

PEDRO, modular sofa upholstered with fabric.

Wooden structure.

PABLITO L, coffee table with marble top,
lacquered base.

PABLITO M, coffee table with marble top,
lacquered base.

JOSÈ, coffee table with lacquered structure.

JOSÈ O, oval coffee table with lacquered structure.

SANTIAGO, carpet.

SHAPES COLLECTION 66 | 67

PEDRO, modular sofa upholstered with fabric. Wooden structure.

JOSÈ, coffee table with lacquered structure.

SANTIAGO, carpet.