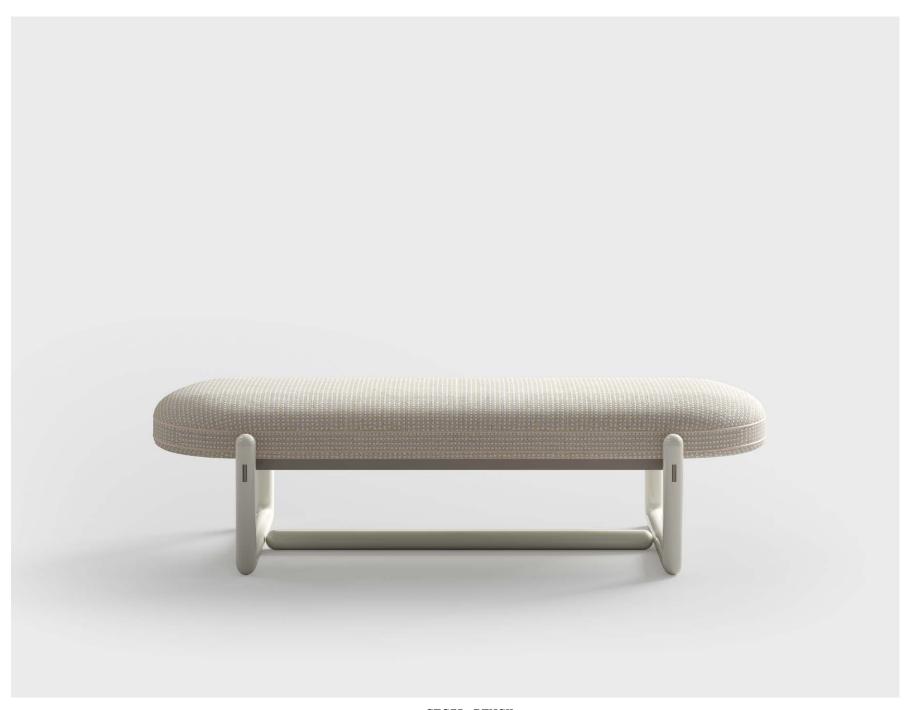

**CECIL BENCH,** bench upholstered with fabric. Wooden structure. CALIPSO 90, coffee table with marble top and structure.

CALIPSO 45, coffee table with marble top and structure.  ${f JOS\grave{E}}$  , coffee table with lacquered structure. **SANTIAGO**, carpet.

Structure.

JOSÈ, coffee table with lacquered structure. SANTIAGO, carpet.

SHAPES COLLECTION 36 | 37

CECIL BENCH, bench upholstered with fabric. Wooden structure.

CECIL XL, armchair upholstered with fabric and leather. Wooden structure.