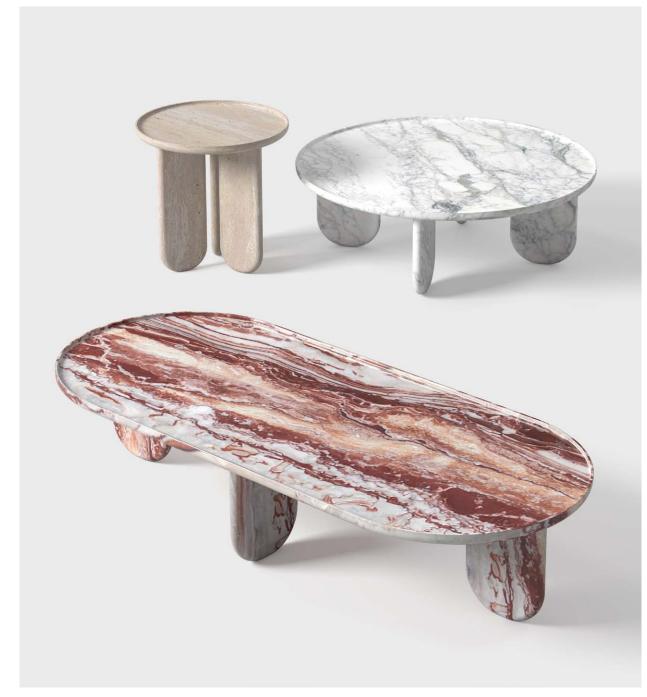

# CALIPSO 45 coffee table

CALIPSO 90 coffee table

CALIPSO 140 coffee table

**VICTOR S** square dining table

**VICTOR** dining table

**VICTOR** dining table

**VICTOR** dining table

**VICTOR R** round dining table