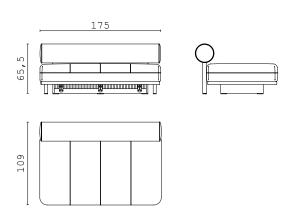

NIKOS chaise longue

NIKOS corner element

**NIKOS** dividing table

NIKOS fixed sofa 270 cm

NIKOS back cushions

**PEDRO** closed end side RIGHT and LEFT with small armrest

PEDRO closed end side RIGHT and LEFT/corner
 with long armrest

**PEDRO** open end side RIGHT and LEFT

**PEDRO** central element

PEDRO chaise longue

**PEDRO** pouf

PEDRO fixed sofa standard

PEDRO fixed sofa extra

PEDRO BIG "cuccione"

JISELLE love seat