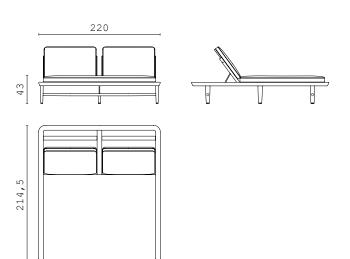

JISELLE S, chair upholstered with fabric and leather. Wooden structure.

SHAPES COLLECTION 116 | 117

NIKOS corner and closed end side RIGHT and LEFT

NIKOS corner and closed end side RIGHT and LEFT

NIKOS central element

NIKOS chaise longue

NIKOS corner element

**NIKOS** dividing table

NIKOS fixed sofa 270 cm

NIKOS back cushions

**PEDRO** closed end side RIGHT and LEFT with small armrest

PEDRO closed end side RIGHT and LEFT/corner
 with long armrest