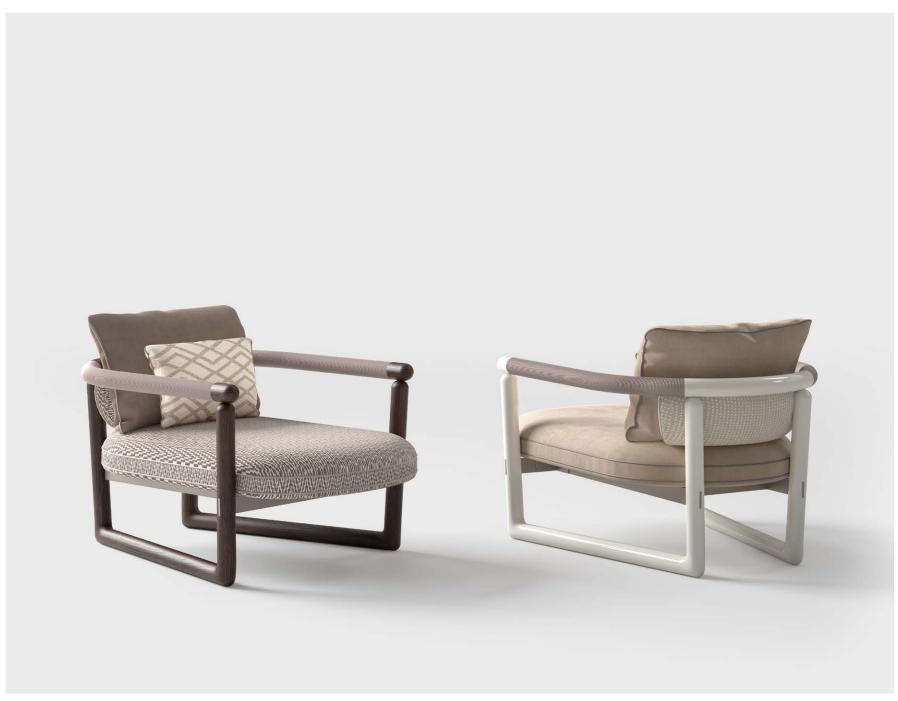

True affluence is not needing anything.

Gary Snyde:

NIKOS, modular sofa upholstered with fabric. Wooden structure. CECIL, armchair upholstered with fabric and leather. Lacquered wooden structure.

CECIL POUF, pouf upholstered with fabric. Wooden structure.

NIKOS, modular sofa upholstered with fabric. Wooden structure.

CECIL, armchair upholstered with fabric and leather. Lacquered wooden structure.

CECIL POUF, pouf upholstered with fabric. Wooden structure.

NIKOS, modular sofa upholstered with fabric. Wooden structure.

CECIL, armchair upholstered with fabric and leather. Lacquered wooden structure.

CECIL POUF L, pouf upholstered with fabric. Wooden structure.