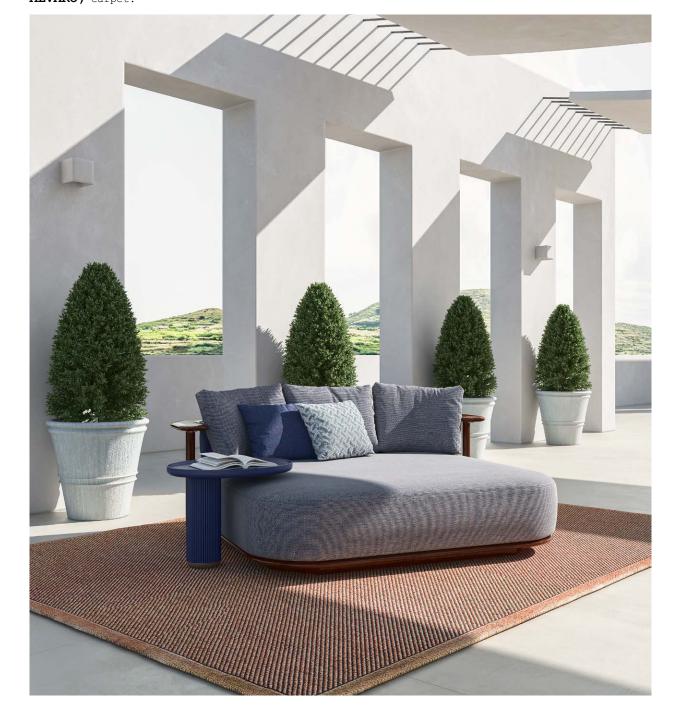

JOSÈ, coffee table with lacquered structure.

JOSÈ O, oval coffee table with lacquered structure.

SANTIAGO, carpet.

PEDRO, modular sofa upholstered with fabric. Wooden structure.

PABLITO L, coffee table with marble top, lacquered base.

PABLITO M, coffee table with marble top, lacquered base.

JOSÈ O, oval coffee table with lacquered structure.

SANTIAGO, carpet.

PEDRO, modular sofa upholstered with fabric. Wooden structure.

JOSÈ O, oval coffee table with lacquered structure.

SANTIAGO, carpet.

PEDRO, modular sofa upholstered with fabric.

Wooden structure.

PABLITO L, coffee table with marble top,
lacquered base.

PABLITO M, coffee table with marble top,
lacquered base.

JOSÈ, coffee table with lacquered structure.

JOSÈ O, oval coffee table with lacquered structure.

SANTIAGO, carpet.

SHAPES COLLECTION 66 | 67

PEDRO, modular sofa upholstered with fabric. Wooden structure.

JOSÈ, coffee table with lacquered structure.

SANTIAGO, carpet.