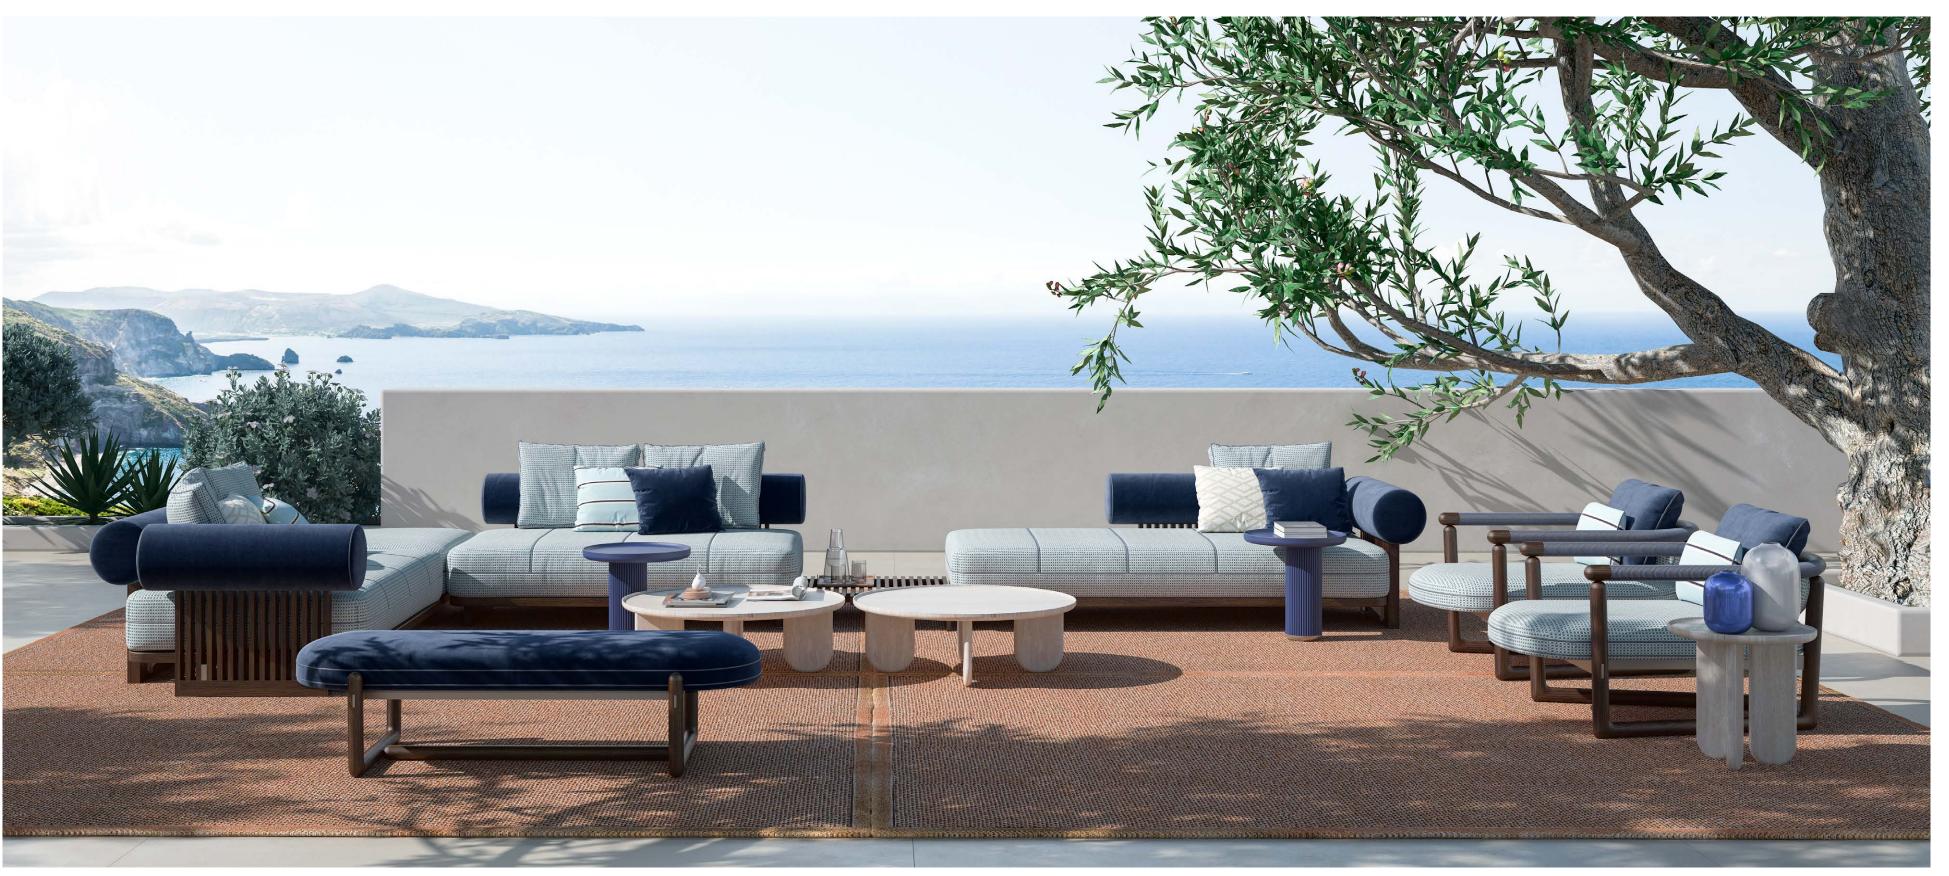

True affluence is not needing anything.

Gary Snyde:

NIKOS, modular sofa upholstered with fabric. Wooden structure. CECIL, armchair upholstered with fabric and leather. Lacquered wooden structure.

CECIL POUF, pouf upholstered with fabric. Wooden structure.

CALIPSO 140, coffee table with marble top and structure.

**CECIL HIGH,** coffee table with marble top. Wooden structure. **ALVARO,** carpet.

 $\ensuremath{\mathbf{NIKOS}}$  , modular sofa upholstered with fabric. Wooden structure.

**CECIL POUF,** pouf upholstered with fabric. Wooden structure.

CALIPSO 140, coffee table with marble top and structure.

ALVARO, carpet.

**CECIL,** armchair upholstered with fabric and leather. Lacquered wooden structure.

NIKOS, modular sofa upholstered with fabric. Wooden structure.

**CECIL POUF,** pouf upholstered with fabric. Wooden structure.

ALVARO, carpet.

CECIL, armchair upholstered with fabric and leather. Wooden structure.

NIKOS, modular sofa upholstered with fabric. Wooden structure.

CECIL, armchair upholstered with fabric and leather. Lacquered wooden structure.

CECIL POUF, pouf upholstered with fabric. Wooden structure.

CALIPSO 140, coffee table with marble top and structure.

CECIL HIGH, coffee table with marble top. Wooden structure.

JOSÈ O, oval coffee table with lacquered structure.

ALVARO, carpet.

 $\ensuremath{\mathsf{NIKOS}}$  , modular sofa upholstered with fabric. Wooden structure.