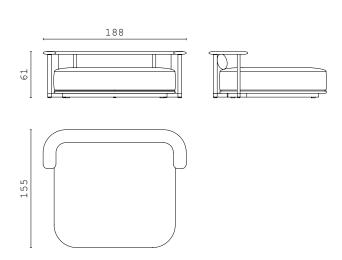

True affluence is not needing anything.

Gary Snyde:

NIKOS, modular sofa upholstered with fabric. Wooden structure. CECIL, armchair upholstered with fabric and leather. Lacquered wooden structure.

CECIL POUF, pouf upholstered with fabric. Wooden structure.

NIKOS, modular sofa upholstered with fabric. Wooden structure.

CECIL, armchair upholstered with fabric and leather. Lacquered wooden structure.

CECIL POUF, pouf upholstered with fabric. Wooden structure.

In trees, I see expression and soul.

Vincent Van Gogh

NIKOS, modular sofa upholstered with fabric. Wooden structure. CECIL, armchair upholstered with fabric and leather. Lacquered wooden structure.

CECIL POUF L, pouf upholstered with fabric. Wooden structure.

NIKOS, modular sofa upholstered with fabric. Wooden structure.

CECIL, armchair upholstered with fabric and leather. Lacquered wooden structure.

CECIL POUF L, pouf upholstered with fabric. Wooden structure.