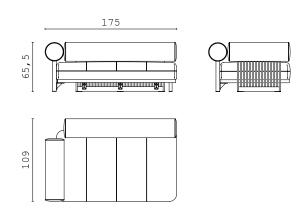

NIKOS chaise longue

NIKOS corner element

**NIKOS** dividing table

NIKOS fixed sofa 270 cm

NIKOS back cushions

**PEDRO** closed end side RIGHT and LEFT with small armrest

PEDRO closed end side RIGHT and LEFT/corner
 with long armrest

**PEDRO** open end side RIGHT and LEFT

**PEDRO** central element

PEDRO chaise longue

**PEDRO** pouf

PEDRO fixed sofa standard

PEDRO fixed sofa extra

PEDRO BIG "cuccione"

JISELLE love seat