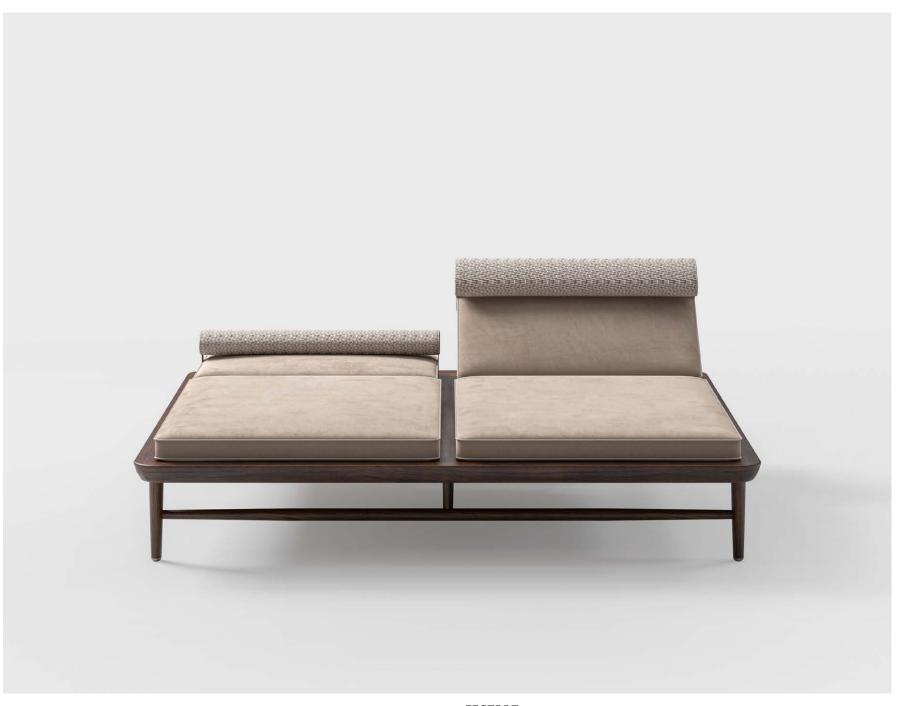

JISELLE, love seat upholstered with fabric and leather. Wooden structure.

FELIPE L, coffee table with wooden structure.

SANTIAGO, carpet.

Elegance and class walk together

Maria Lo Monaco

JISELLE, double sunbed with table upholstered with fabric. Lacquered wooden structure.

**CECIL LOW,** coffee table with marble top. Wooden structure.

ALVARO, carpet.

JISELLE, double sunbed with table upholstered with fabric. Wooden structure.

SHAPES COLLECTION 92 | 93

**JISELLE**, double sunbed with table upholstered with fabric. Lacquered wooden structure.

JISELLE, double sunbed upholstered with fabric. Wooden structure.

Give me the luxuries of life and I will willingly do without the necessities.

Frank Lloyd Wright

**JISELLE**, single sunbed upholstered with fabric. Wooden structure.