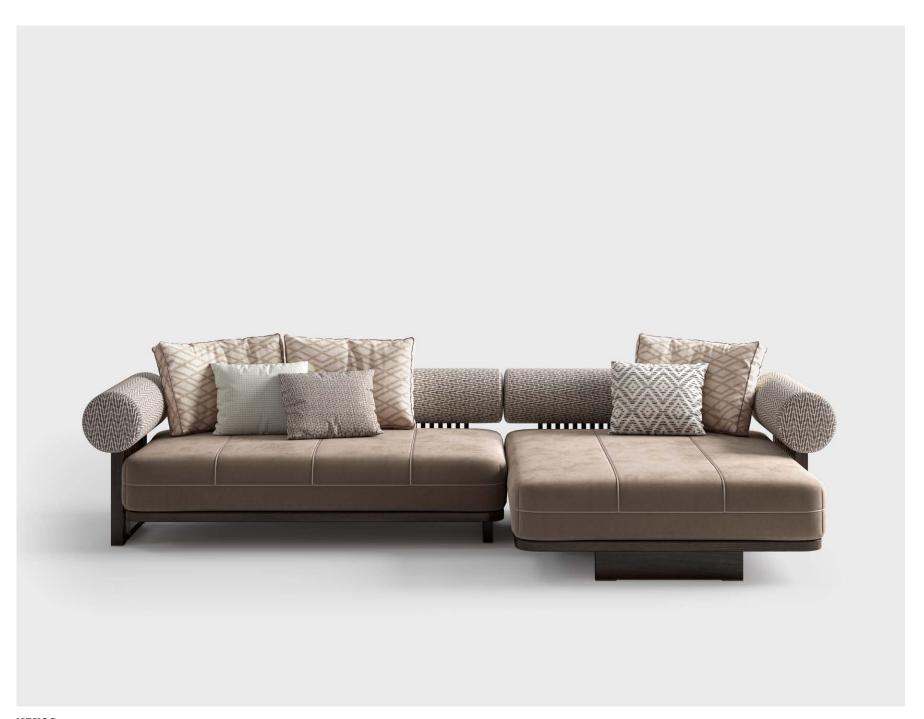

ALVARO, carpet.

SHAPES COLLECTION 48 | 49

Nature is not a place to visit. It is home.

Gary Snyde:

**PEDRO,** modular sofa upholstered with fabric. Wooden structure. Metal details.

**JISELLE,** armchair upholstered with fabric and leather. Wooden structure.

PABLITO, coffee table with marble top, lacquered base.
PABLITO M, coffee table with marble top, lacquered base.
ALVARO, carpet.

**PEDRO,** modular sofa upholstered with fabric. Wooden structure. Metal details.