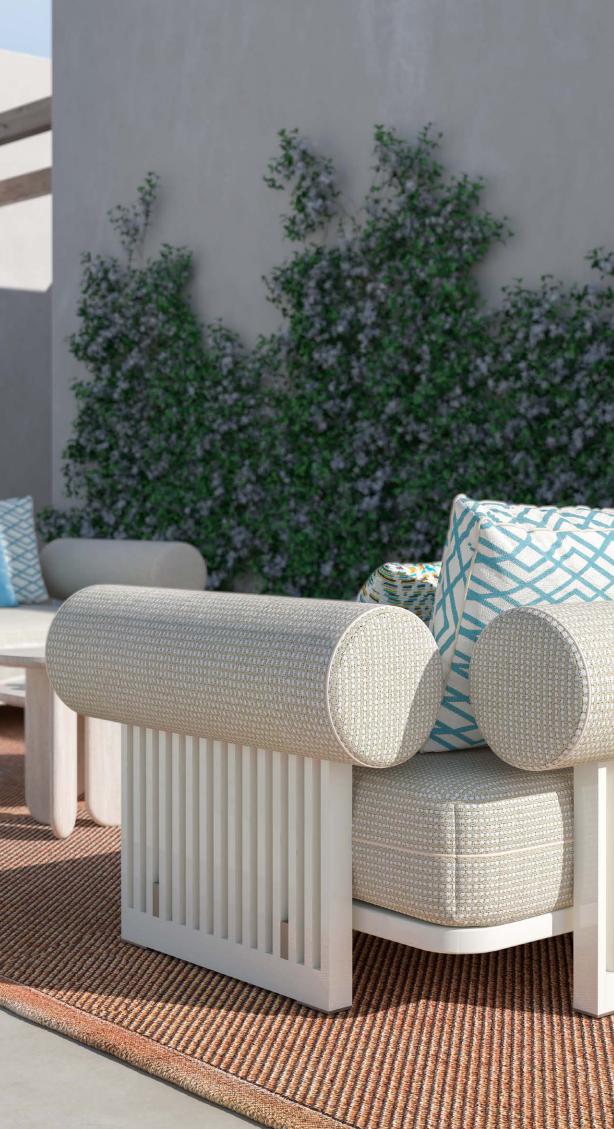

ALVARO, carpet.

SHAPES COLLECTION 48 | 49

Nature is not a place to visit. It is home.

Gary Snyde:

**PEDRO,** modular sofa upholstered with fabric. Wooden structure. Metal details.

**JISELLE,** armchair upholstered with fabric and leather. Wooden structure.

PABLITO, coffee table with marble top, lacquered base.
PABLITO M, coffee table with marble top, lacquered base.
ALVARO, carpet.

**PEDRO,** modular sofa upholstered with fabric. Wooden structure. Metal details.