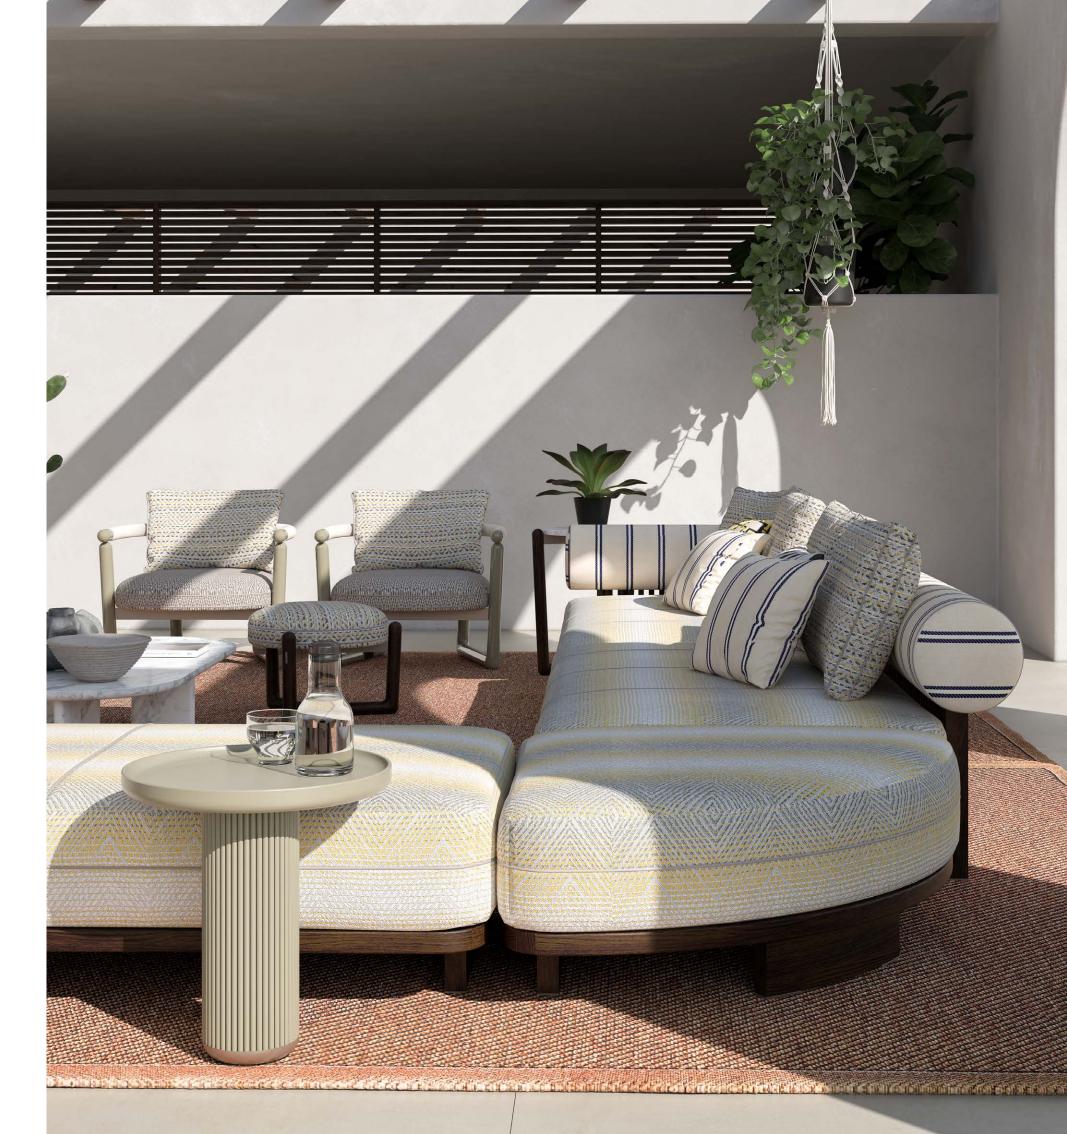

In trees, I see expression and soul.

Vincent Van Gogh

NIKOS, modular sofa upholstered with fabric. Wooden structure. CECIL, armchair upholstered with fabric and leather. Lacquered wooden structure.

CECIL POUF L, pouf upholstered with fabric. Wooden structure.

NIKOS, modular sofa upholstered with fabric. Wooden structure.

CECIL, armchair upholstered with fabric and leather. Lacquered wooden structure.

CECIL POUF L, pouf upholstered with fabric. Wooden structure.

CECIL POUF, CECIL POUF L, pouf upholstered with fabric. Wooden structure.

CECIL POUF L, pouf upholstered with fabric. Wooden structure.

JOSÈ O, oval coffee table with lacquered structure.

NIKOS, modular sofa upholstered with fabric. Wooden structure.