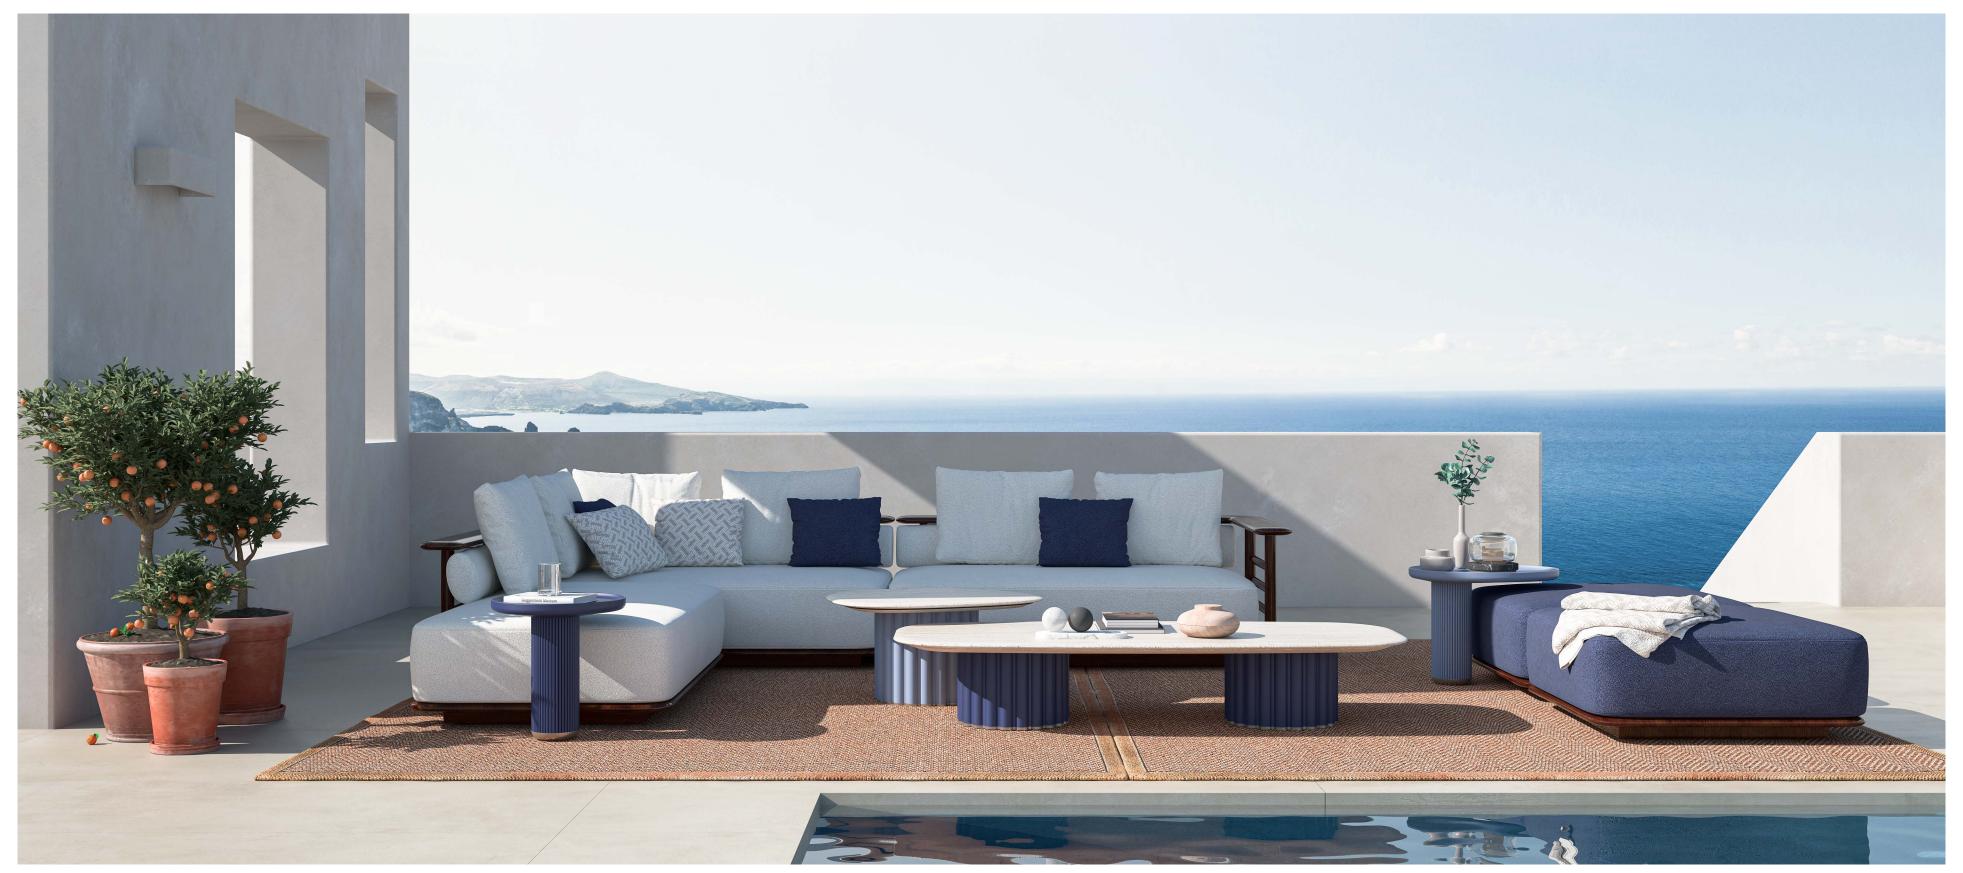

Charles Baudelaire

**NIKOS,** modular sofa upholstered with fabric. Lacquered wooden structure.

**CECIL,** armchair upholstered with fabric and leather. Lacquered wooden structure.

CALIPSO 90, coffee table with marble top and structure.

CALIPSO 45, coffee table with marble top and structure.

CECIL LOW, coffee table with marble top. Lacquered structure.

JOSÈ O, oval coffee table with lacquered structure.

ALVARO, carpet.

42 | 43

CALIPSO 90, coffee table with marble top and structure.