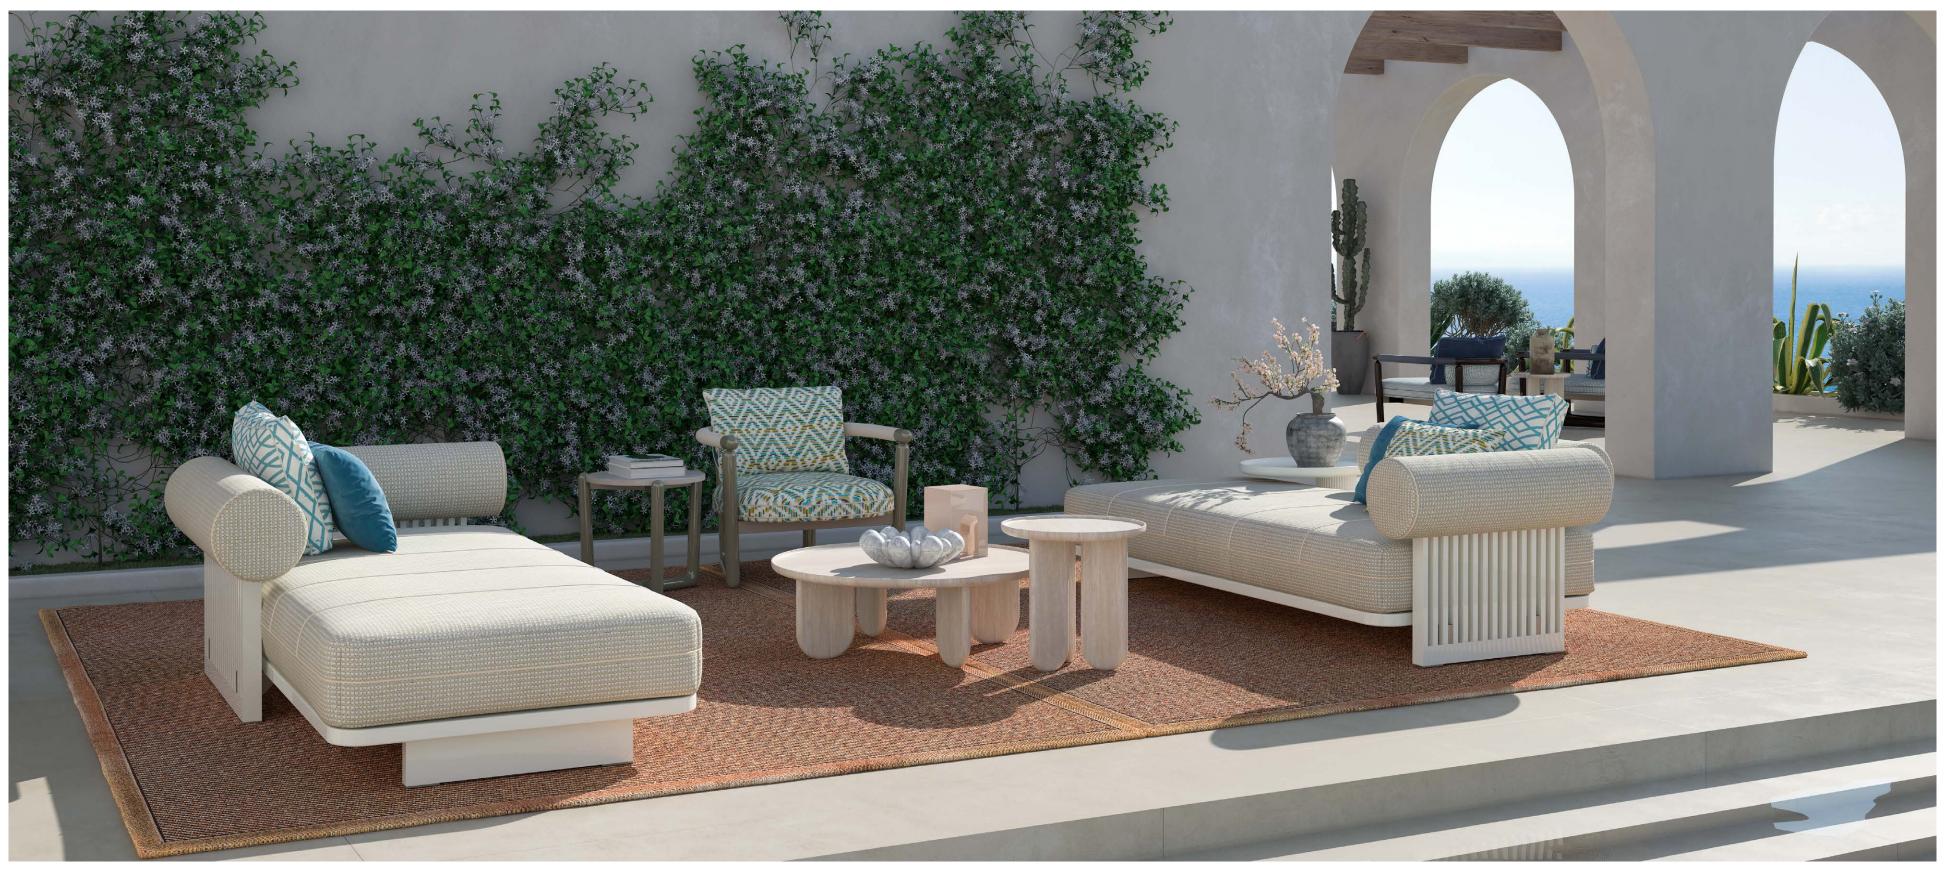

CALIPSO 140, coffee table with marble top and structure.

**CECIL HIGH,** coffee table with marble top. Wooden structure. **ALVARO,** carpet.

 $\ensuremath{\mathbf{NIKOS}}$  , modular sofa upholstered with fabric. Wooden structure.

**CECIL POUF,** pouf upholstered with fabric. Wooden structure.

CALIPSO 140, coffee table with marble top and structure.

ALVARO, carpet.

**CECIL,** armchair upholstered with fabric and leather. Lacquered wooden structure.

NIKOS, modular sofa upholstered with fabric. Wooden structure.

**CECIL POUF,** pouf upholstered with fabric. Wooden structure.

ALVARO, carpet.

CECIL, armchair upholstered with fabric and leather. Wooden structure.

NIKOS, modular sofa upholstered with fabric. Wooden structure.

CECIL, armchair upholstered with fabric and leather. Lacquered wooden structure.

CECIL POUF, pouf upholstered with fabric. Wooden structure.

CALIPSO 140, coffee table with marble top and structure.

CECIL HIGH, coffee table with marble top. Wooden structure.

JOSÈ O, oval coffee table with lacquered structure.

ALVARO, carpet.

 $\ensuremath{\mathsf{NIKOS}}$  , modular sofa upholstered with fabric. Wooden structure.