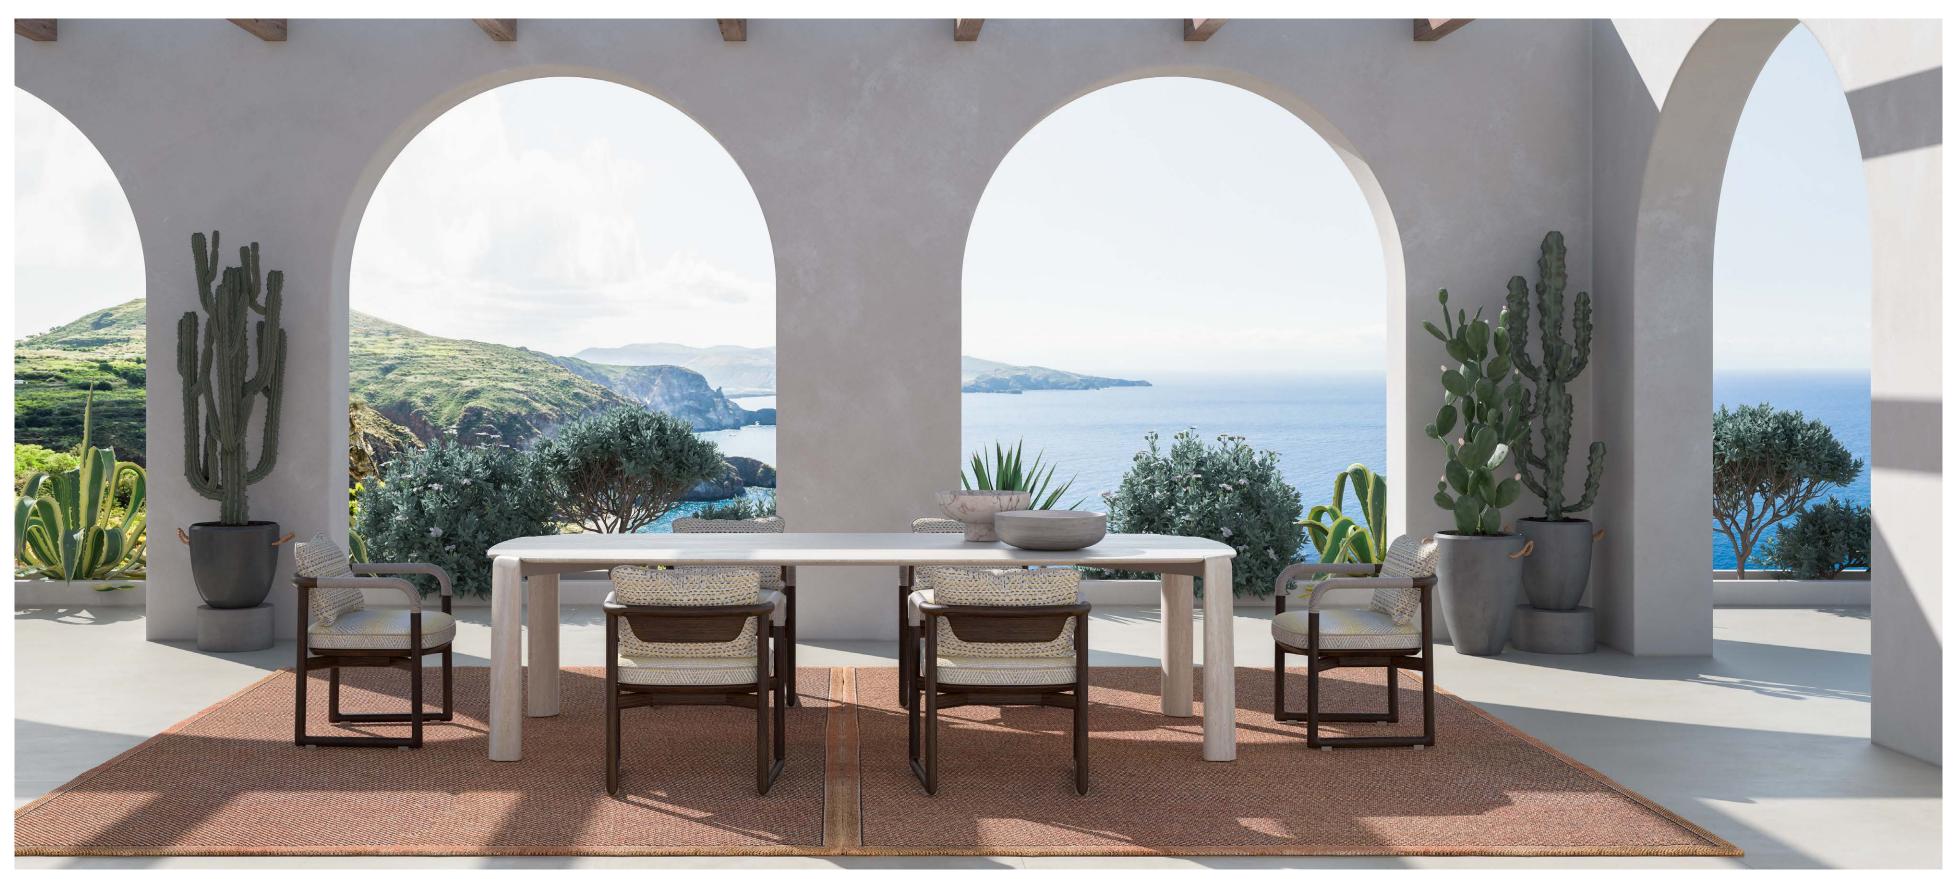

JOSÈ O, oval coffee table with lacquered structure.

My house is small but its windows open onto an infinite world.

Confucius

PABLO, rectangular dining table with marble top and lacquered base.

JISELLE S, chair upholstered with fabric and leather. Wooden structure.

ALVARO, carpet.

SHAPES COLLECTION 104 | 105

PABLO, square dining table with marble top and lacquered base.

JISELLE S, chair upholstered with fabric and leather. Wooden structure.

 $oldsymbol{\mathsf{JISELLE}}$   $oldsymbol{\mathsf{S}}$  , chair upholstered with fabric and leather. Wooden structure. PABLO, rectangular dining table with marble top and lacquered base. ALVARO, carpet.