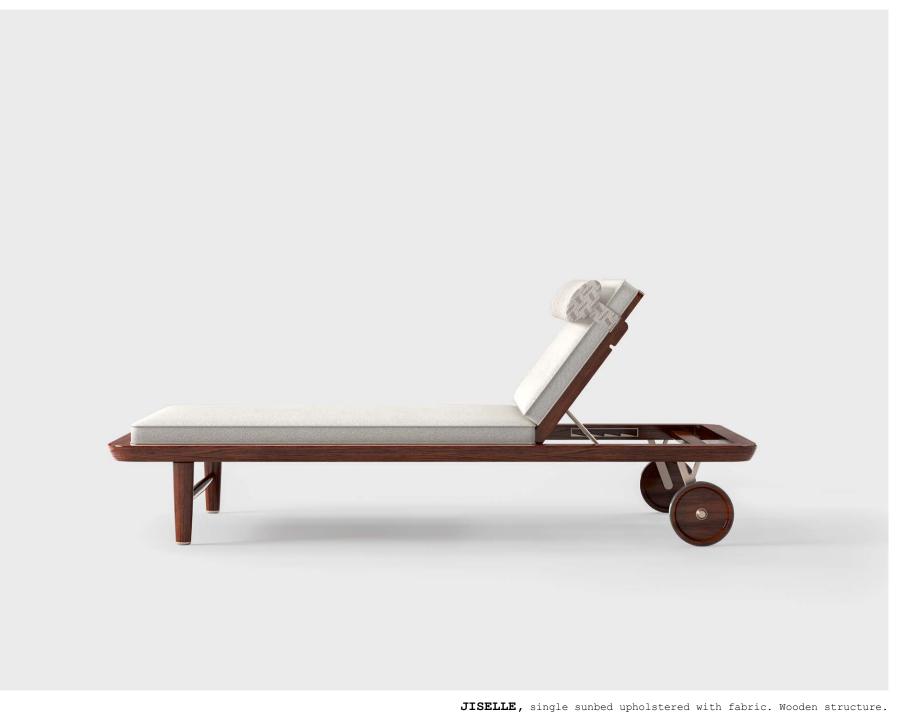

JISELLE, double sunbed upholstered with fabric. Wooden structure.

Give me the luxuries of life and I will willingly do without the necessities.

Frank Lloyd Wright

**JISELLE**, single sunbed upholstered with fabric. Wooden structure.