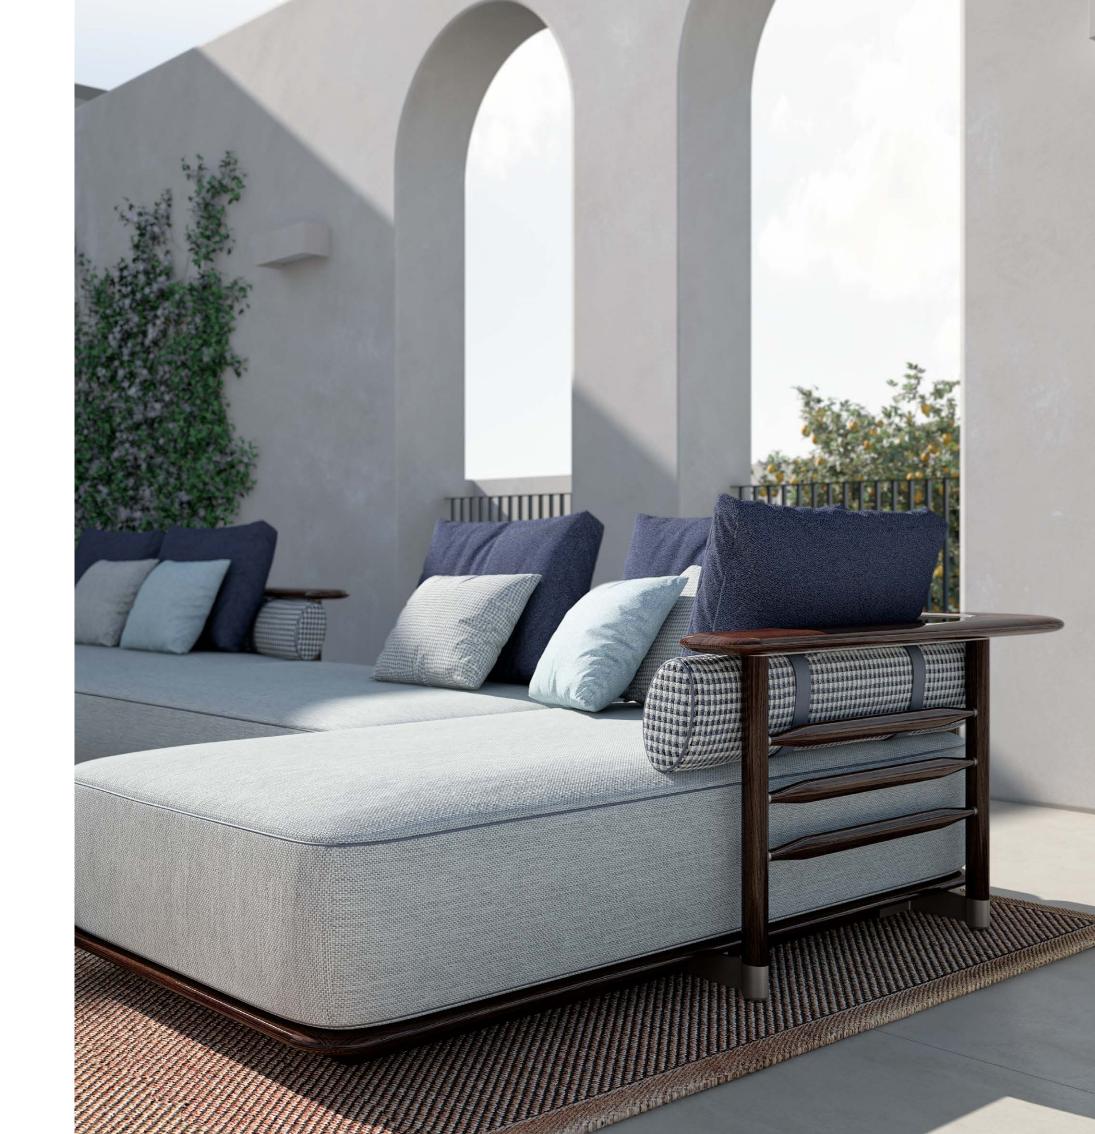

SANTIAGO, carpet.

NIKOS, modular sofa upholstered with fabric. Wooden structure.

SANTIAGO, carpet.

NIKOS, modular sofa upholstered with fabric.
Wooden structure.
CECIL HIGH, coffee table with marble top. Wooden
structure.
SANTIAGO, carpet.

SHAPES COLLECTION 24 25

CECIL HIGH, CECIL LOW, coffee table with marble top. Wooden or lacquered structure.

NIKOS, modular sofa upholstered with fabric. Wooden structure.

CECIL HIGH, coffee table with marble top. Wooden structure.