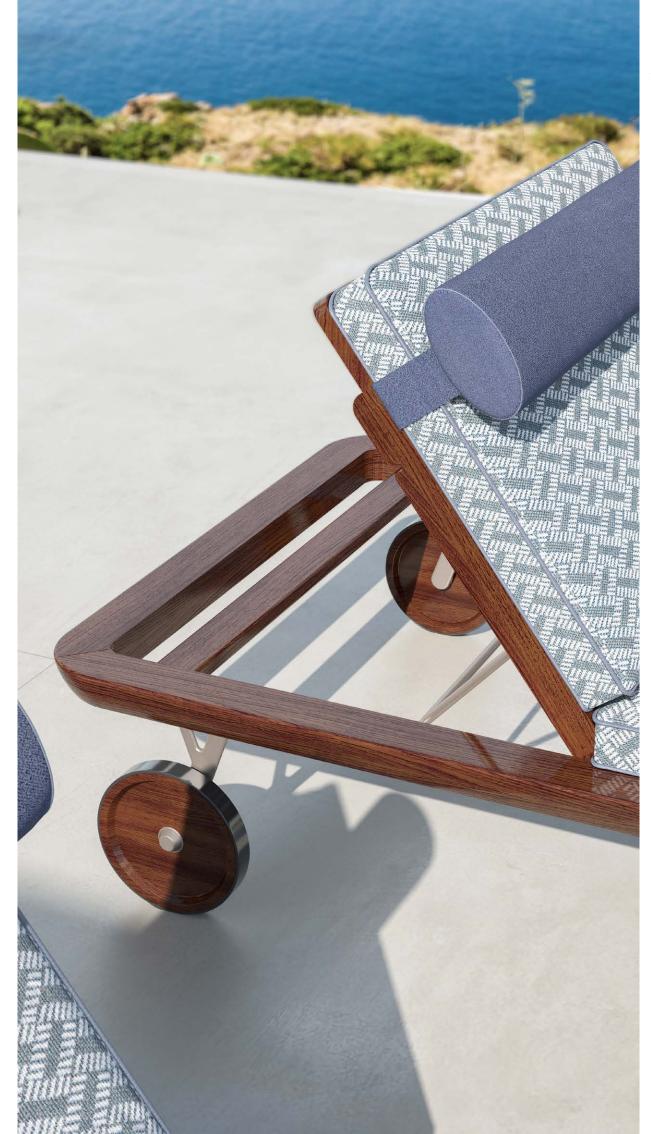

JISELLE, double sunbed upholstered with fabric. Wooden structure.

Give me the luxuries of life and I will willingly do without the necessities.

Frank Lloyd Wright

**JISELLE**, single sunbed upholstered with fabric. Wooden structure.