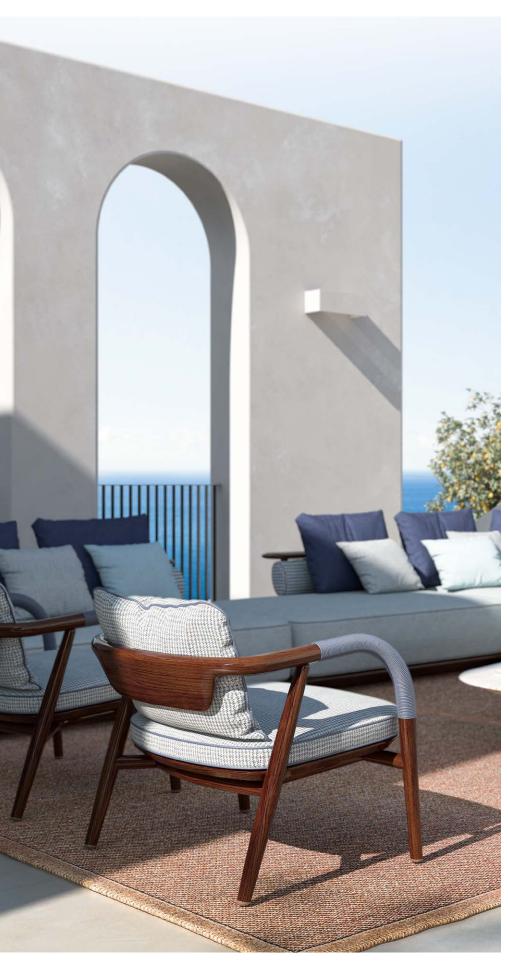

NIKOS, modular sofa upholstered with fabric. Wooden structure.

CECIL, armchair upholstered with fabric and leather. Lacquered wooden structure.

CECIL POUF, pouf upholstered with fabric. Wooden structure.

NIKOS, modular sofa upholstered with fabric. Wooden structure.

CECIL, armchair upholstered with fabric and leather. Lacquered wooden structure.

CECIL POUF L, pouf upholstered with fabric. Wooden structure.