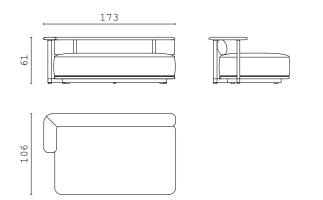

JISELLE S, chair upholstered with fabric and leather. Wooden structure.

SHAPES COLLECTION 116 | 117

NIKOS corner and closed end side RIGHT and LEFT

NIKOS corner and closed end side RIGHT and LEFT

NIKOS central element

NIKOS chaise longue

NIKOS corner element

**NIKOS** dividing table

NIKOS fixed sofa 270 cm

NIKOS back cushions

**PEDRO** closed end side RIGHT and LEFT with small armrest

PEDRO closed end side RIGHT and LEFT/corner
 with long armrest