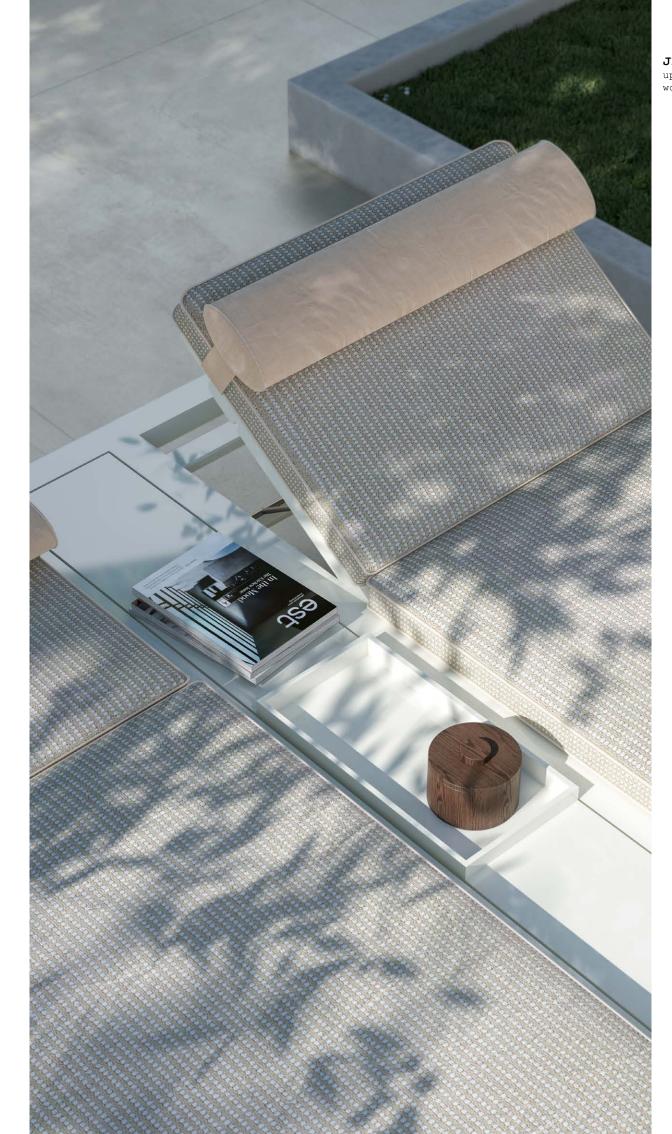

JISELLE, love seat upholstered with fabric and leather. Wooden structure.

FELIPE L, coffee table with wooden structure.

SANTIAGO, carpet.

Elegance and class walk together

Maria Lo Monaco

JISELLE, double sunbed with table upholstered with fabric. Lacquered wooden structure.

**CECIL LOW,** coffee table with marble top. Wooden structure.

ALVARO, carpet.

JISELLE, double sunbed with table upholstered with fabric. Wooden structure.

SHAPES COLLECTION 92 | 93

**JISELLE**, double sunbed with table upholstered with fabric. Lacquered wooden structure.

JISELLE, double sunbed upholstered with fabric. Wooden structure.

Give me the luxuries of life and I will willingly do without the necessities.

Frank Lloyd Wright

**JISELLE**, single sunbed upholstered with fabric. Wooden structure.