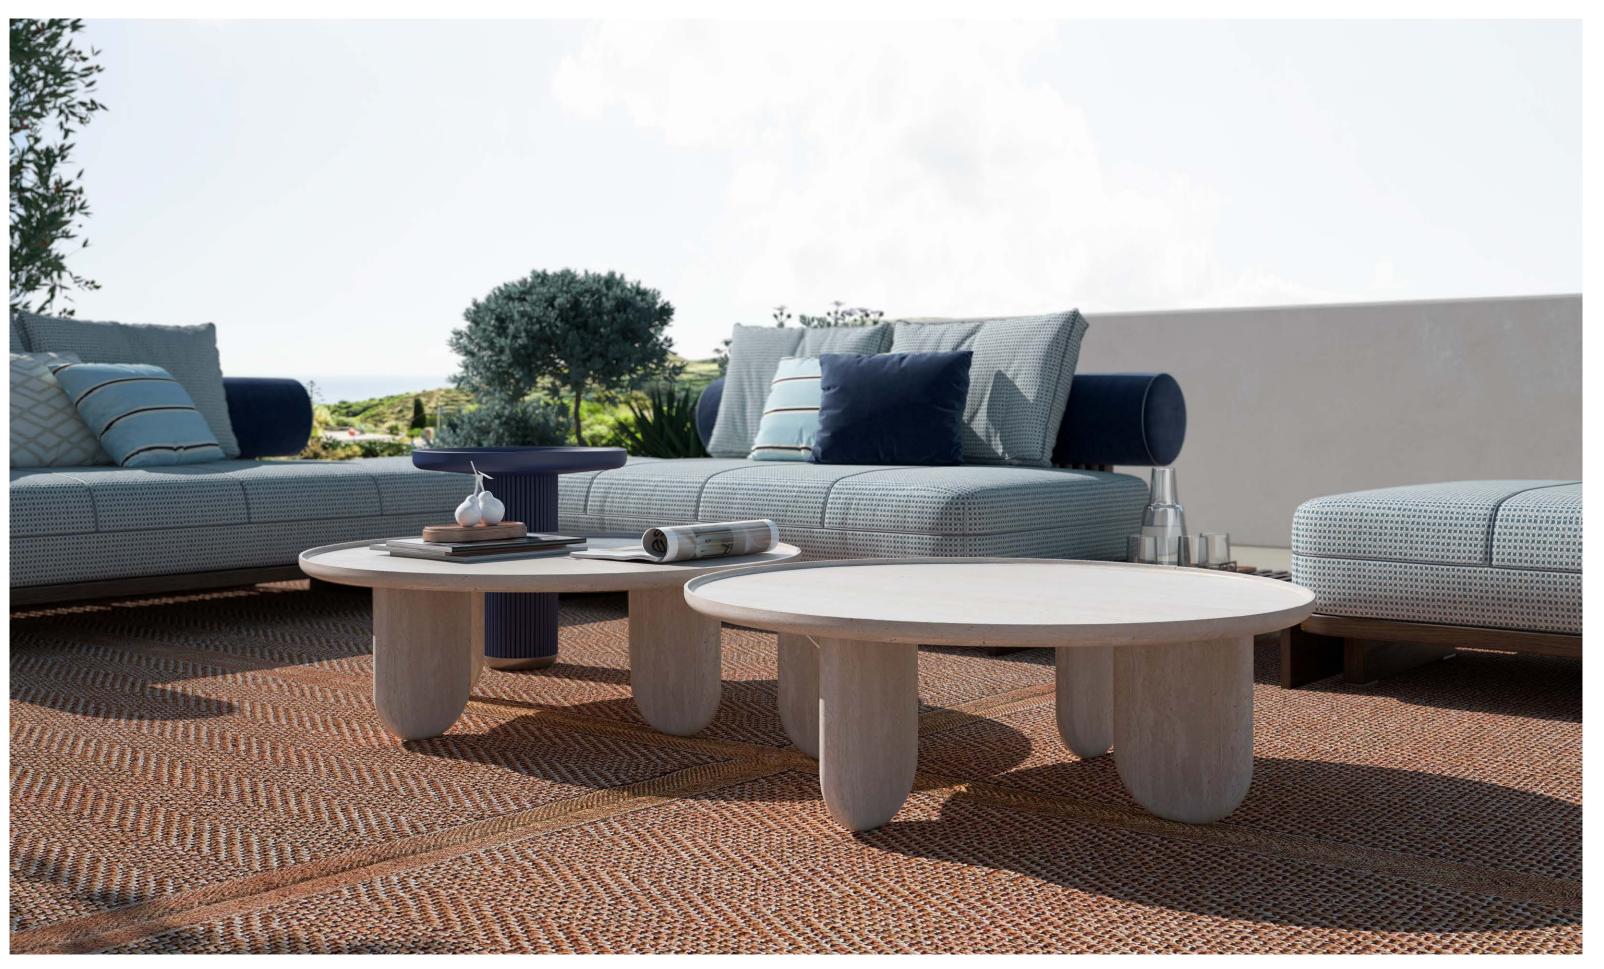

CALIPSO 140, coffee table with marble top and structure.

**CECIL HIGH,** coffee table with marble top. Wooden structure. **ALVARO,** carpet.

 $\ensuremath{\mathbf{NIKOS}}$  , modular sofa upholstered with fabric. Wooden structure.

CALIPSO 140, coffee table with marble top and structure.

CECIL HIGH, coffee table with marble top. Wooden structure.

JOSÈ O, oval coffee table with lacquered structure.

ALVARO, carpet.

 $\ensuremath{\mathsf{NIKOS}}$  , modular sofa upholstered with fabric. Wooden structure.