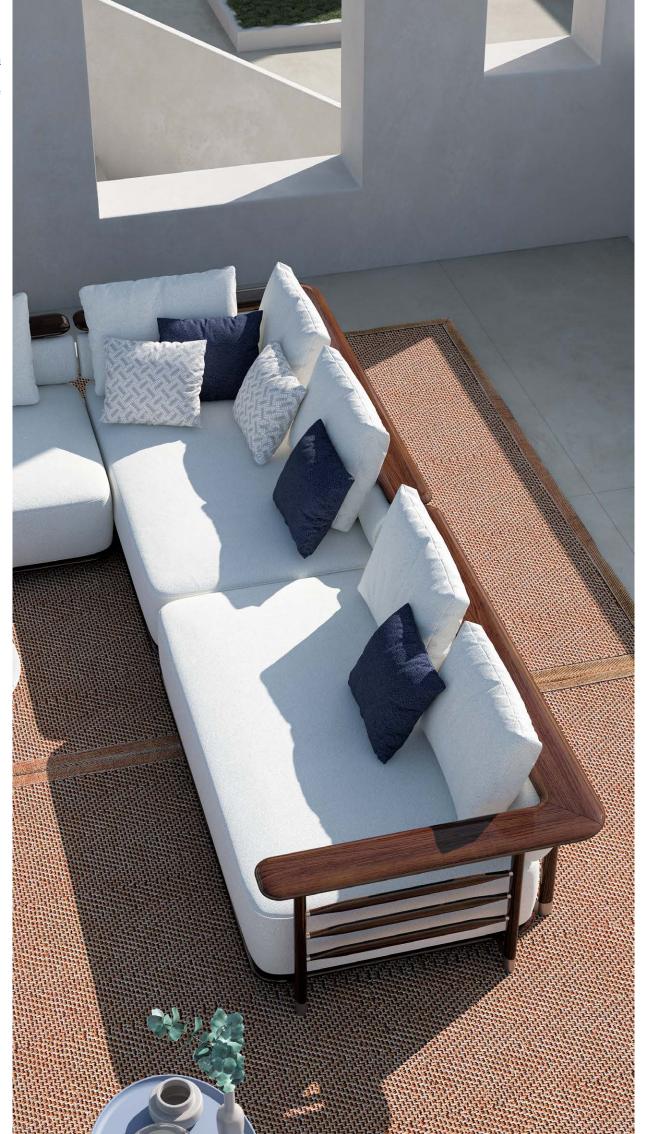

ALVARO, carpet.

SHAPES COLLECTION 48 | 49

Nature is not a place to visit. It is home.

Gary Snyde:

**PEDRO,** modular sofa upholstered with fabric. Wooden structure. Metal details.

**JISELLE,** armchair upholstered with fabric and leather. Wooden structure.

PABLITO, coffee table with marble top, lacquered base.
PABLITO M, coffee table with marble top, lacquered base.
ALVARO, carpet.

**PEDRO,** modular sofa upholstered with fabric. Wooden structure. Metal details.

**JISELLE**, armchair upholstered with fabric and leather. Wooden structure.

**PABLITO,** coffee table with marble top, lacquered base.

PABLITO M, coffee table with marble top, lacquered base.

ALVARO, carpet.