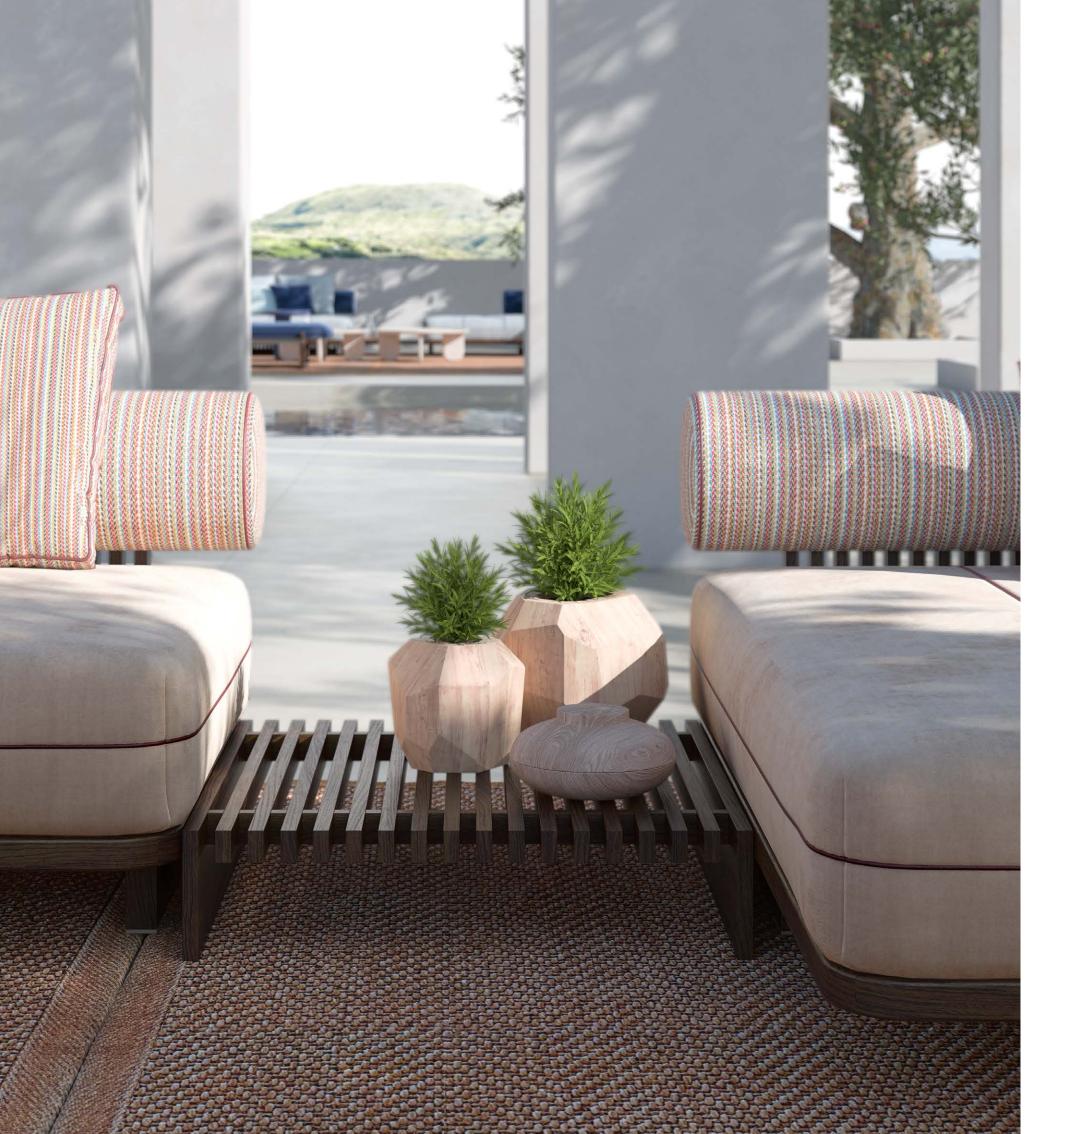

CALIPSO 140, coffee table with marble top and structure.

**CECIL HIGH,** coffee table with marble top. Wooden structure. **ALVARO,** carpet.

 $\ensuremath{\mathbf{NIKOS}}$  , modular sofa upholstered with fabric. Wooden structure.

**CECIL POUF,** pouf upholstered with fabric. Wooden structure.

CALIPSO 140, coffee table with marble top and structure.

ALVARO, carpet.

**CECIL,** armchair upholstered with fabric and leather. Lacquered wooden structure.

NIKOS, modular sofa upholstered with fabric. Wooden structure.

**CECIL POUF,** pouf upholstered with fabric. Wooden structure.

ALVARO, carpet.

CECIL, armchair upholstered with fabric and leather. Wooden structure.