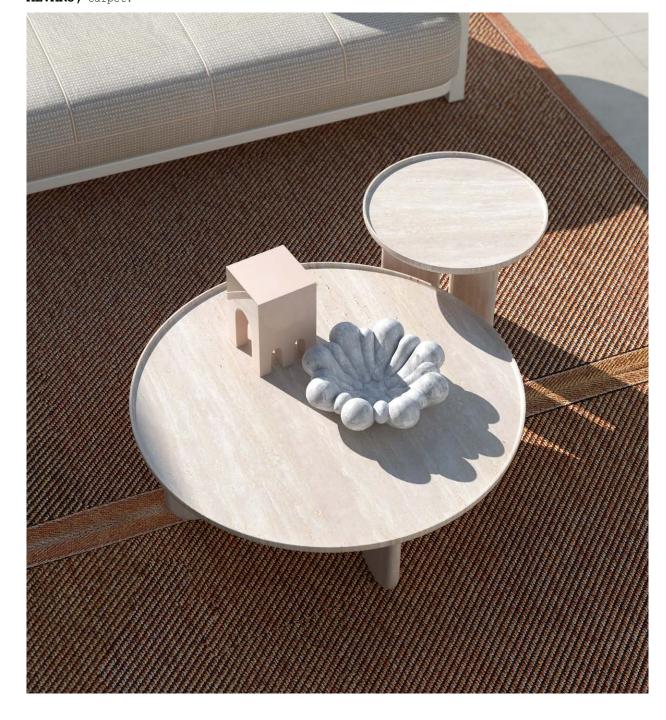

CALIPSO 140, coffee table with marble top and structure.

**CECIL HIGH,** coffee table with marble top. Wooden structure. **ALVARO,** carpet.

 $\ensuremath{\mathbf{NIKOS}}$  , modular sofa upholstered with fabric. Wooden structure.

CALIPSO 140, coffee table with marble top and structure.

CECIL HIGH, coffee table with marble top. Wooden structure.

JOSÈ O, oval coffee table with lacquered structure.

ALVARO, carpet.

 $\ensuremath{\mathsf{NIKOS}}$  , modular sofa upholstered with fabric. Wooden structure.