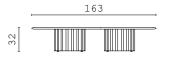

**CECIL BENCH,** bench upholstered with fabric. Wooden structure. CALIPSO 90, coffee table with marble top and structure.

CALIPSO 45, coffee table with marble top and structure.  ${f JOS\grave{E}}$  , coffee table with lacquered structure. **SANTIAGO**, carpet.

CALIPSO 90, coffee table with marble top and structure.

**CALIPSO 45,** coffee table with marble top and structure.

JOSÈ, coffee table with lacquered structure. SANTIAGO, carpet.

 $\textbf{CECIL} \ \textbf{XL} \textbf{,} \ \text{armchair upholstered with fabric and leather. Wooden structure.}$ 

CALIPSO 45, coffee table with marble top and structure.

JOSÈ, coffee table with lacquered structure.

SANTIAGO, carpet.

NIKOS, modular sofa upholstered with fabric.

Wooden structure.

CALIPSO 90, coffee table with marble top and

CALIPSO 90, coffee table with marble top and structure.

JOSÈ, coffee table with lacquered structure.

SANTIAGO, carpet.

CECIL BENCH, bench upholstered with fabric. Lacquered wooden structure.

The perfumes, the colors and the sounds respond.