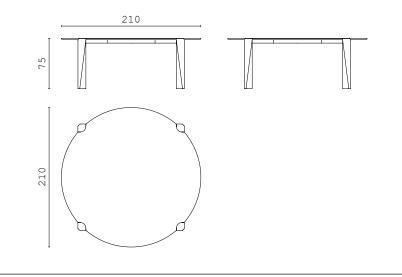

Design is a constant challenge to balance comfort with luxe, the practica with the desirable.

Donna Karan

SHAPES COLLECTION 110 | 111

VICTOR, rectangular dining table with marble top and structure.
JISELLE S, chair upholstered with fabric and leather. Wooden structure.
ALVARO, carpet.