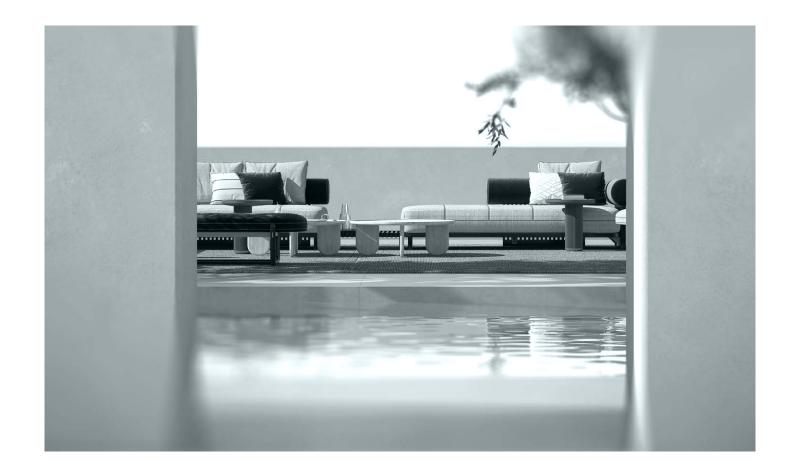

True affluence is not needing anything.

Gary Snyde:

NIKOS, modular sofa upholstered with fabric. Wooden structure. CECIL, armchair upholstered with fabric and leather. Lacquered wooden structure.

CECIL POUF, pouf upholstered with fabric. Wooden structure.

NIKOS, modular sofa upholstered with fabric. Wooden structure.

CECIL, armchair upholstered with fabric and leather. Lacquered wooden structure.

CECIL POUF, pouf upholstered with fabric. Wooden structure.

NIKOS, modular sofa upholstered with fabric. Wooden structure.

CECIL, armchair upholstered with fabric and leather. Lacquered wooden structure.

CECIL POUF L, pouf upholstered with fabric. Wooden structure.