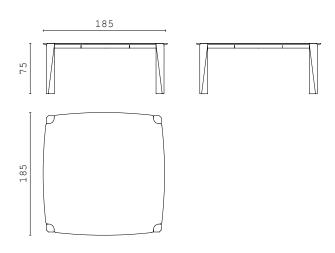

ALVARO, carpet.

SHAPES COLLECTION 104 | 105

PABLO, square dining table with marble top and lacquered base.

JISELLE S, chair upholstered with fabric and leather. Wooden structure.

 $oldsymbol{\mathsf{JISELLE}}$   $oldsymbol{\mathsf{S}}$  , chair upholstered with fabric and leather. Wooden structure. PABLO, rectangular dining table with marble top and lacquered base. ALVARO, carpet.