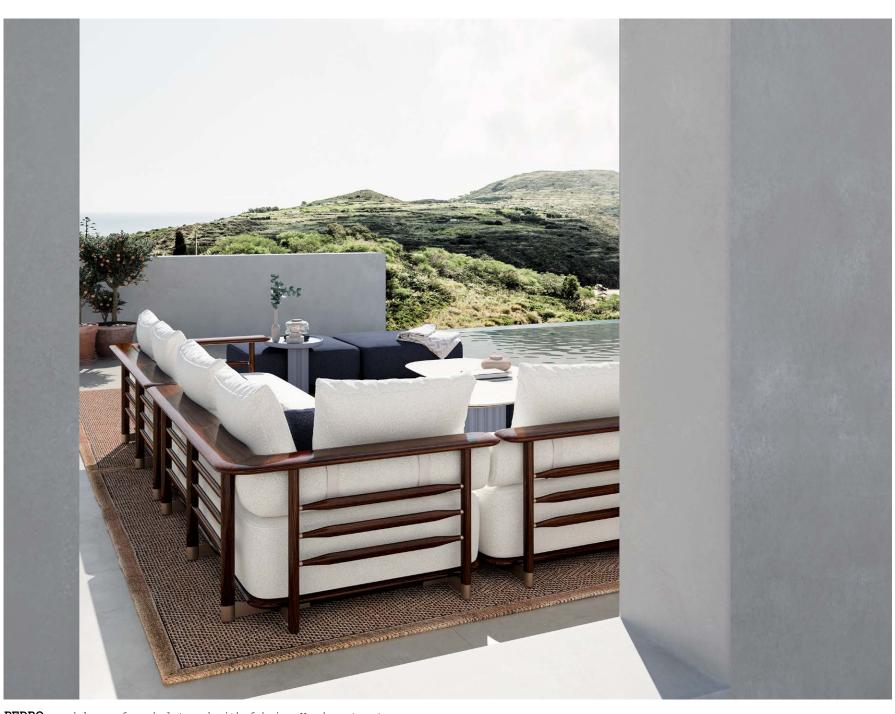

ALVARO, carpet.

SHAPES COLLECTION 48 | 49

Nature is not a place to visit. It is home.

Gary Snyde:

**PEDRO,** modular sofa upholstered with fabric. Wooden structure. Metal details.

**JISELLE,** armchair upholstered with fabric and leather. Wooden structure.

PABLITO, coffee table with marble top, lacquered base.
PABLITO M, coffee table with marble top, lacquered base.
ALVARO, carpet.

**PEDRO,** modular sofa upholstered with fabric. Wooden structure. Metal details.