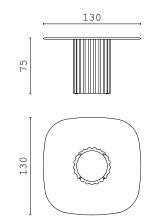

**PABLITO** coffee table

**PABLITO M** coffee table

**PABLITO L** coffee table

JOSÈ coffee table

JOSÈ O oval coffee table

# CALIPSO 45 coffee table

CALIPSO 90 coffee table

CALIPSO 140 coffee table

**VICTOR S** square dining table

**VICTOR** dining table

**VICTOR** dining table

**VICTOR** dining table

**VICTOR R** round dining table