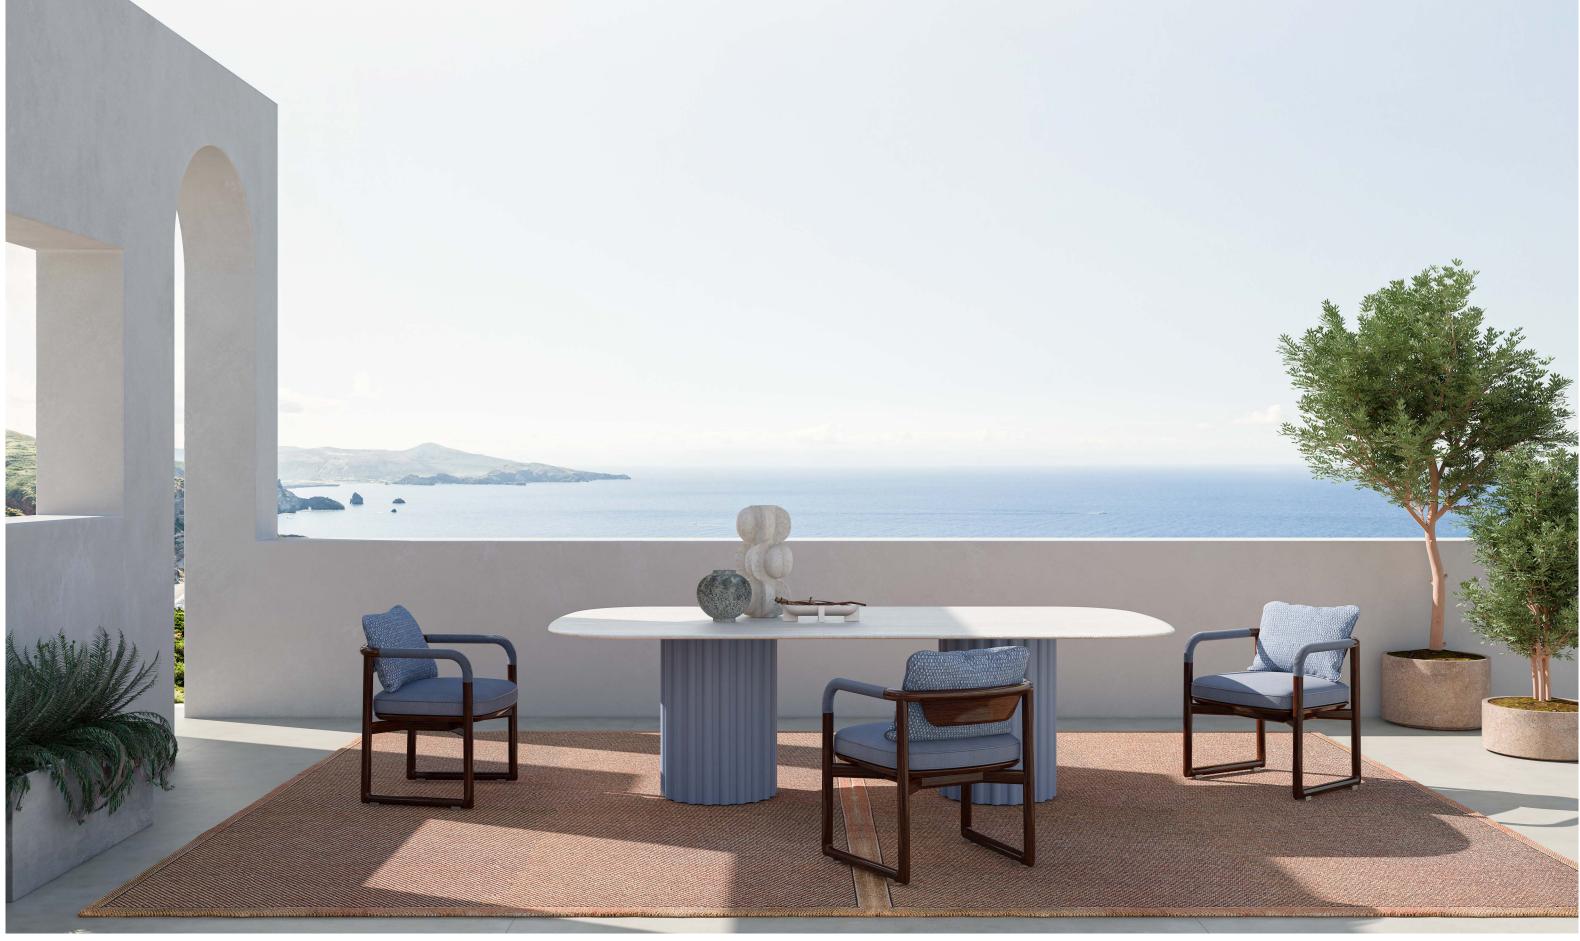

Design is a constant challenge to balance comfort with luxe, the practica with the desirable.

Donna Karan

SHAPES COLLECTION 110 | 111

VICTOR, rectangular dining table with marble top and structure.
JISELLE S, chair upholstered with fabric and leather. Wooden structure.
ALVARO, carpet.