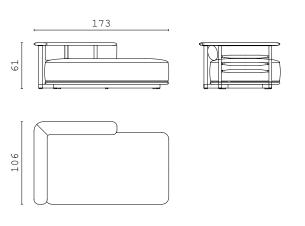

NIKOS chaise longue

NIKOS corner element

**NIKOS** dividing table

NIKOS fixed sofa 270 cm

NIKOS back cushions

**PEDRO** closed end side RIGHT and LEFT with small armrest

PEDRO closed end side RIGHT and LEFT/corner
 with long armrest

**PEDRO** open end side RIGHT and LEFT

**PEDRO** central element

PEDRO chaise longue

**PEDRO** pouf

PEDRO fixed sofa standard

PEDRO fixed sofa extra

PEDRO BIG "cuccione"

JISELLE love seat