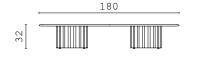

JISELLE S, chair upholstered with fabric and leather. Wooden structure.

SHAPES COLLECTION 116 | 117

NIKOS corner and closed end side RIGHT and LEFT

NIKOS corner and closed end side RIGHT and LEFT

NIKOS central element

NIKOS chaise longue

NIKOS corner element

**NIKOS** dividing table

NIKOS fixed sofa 270 cm

NIKOS back cushions

**PEDRO** closed end side RIGHT and LEFT with small armrest

PEDRO closed end side RIGHT and LEFT/corner
 with long armrest

**PEDRO** open end side RIGHT and LEFT

**PEDRO** central element

PEDRO chaise longue

**PEDRO** pouf

PEDRO fixed sofa standard

PEDRO fixed sofa extra

PEDRO BIG "cuccione"

JISELLE love seat