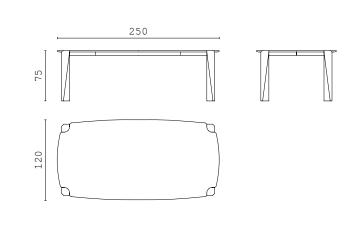

JOSÈ O, oval coffee table with lacquered structure.

My house is small but its windows open onto an infinite world.

Confucius

PABLO, rectangular dining table with marble top and lacquered base.

JISELLE S, chair upholstered with fabric and leather. Wooden structure.