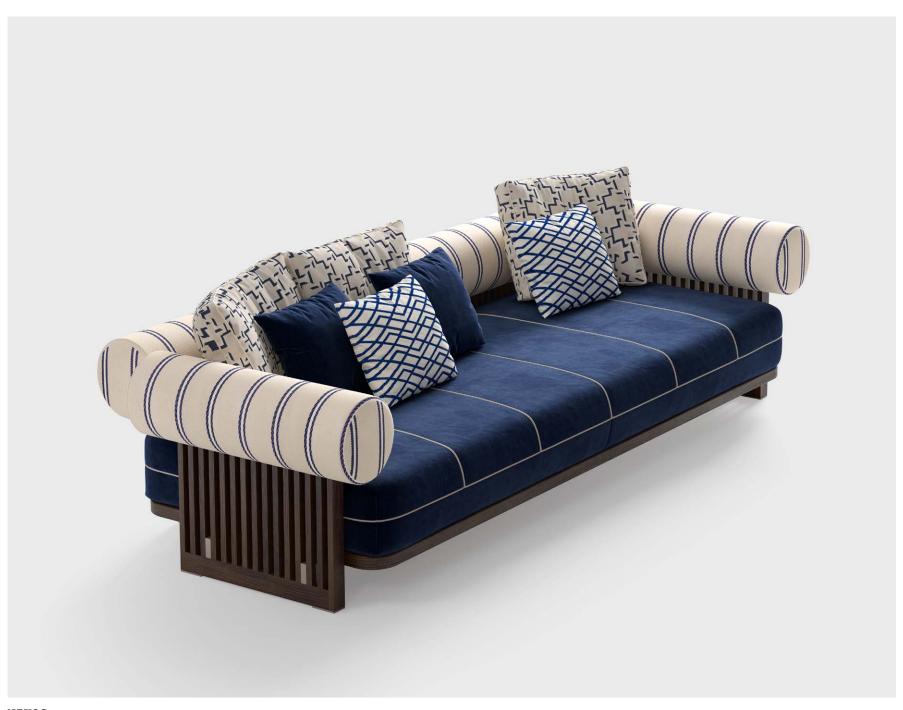

True affluence is not needing anything.

Gary Snyde:

NIKOS, modular sofa upholstered with fabric. Wooden structure. CECIL, armchair upholstered with fabric and leather. Lacquered wooden structure.

CECIL POUF, pouf upholstered with fabric. Wooden structure.

NIKOS, modular sofa upholstered with fabric. Wooden structure.

CECIL, armchair upholstered with fabric and leather. Lacquered wooden structure.

CECIL POUF, pouf upholstered with fabric. Wooden structure.

In trees, I see expression and soul.

Vincent Van Gogh

NIKOS, modular sofa upholstered with fabric. Wooden structure. CECIL, armchair upholstered with fabric and leather. Lacquered wooden structure.

CECIL POUF L, pouf upholstered with fabric. Wooden structure.

NIKOS, modular sofa upholstered with fabric. Wooden structure.

CECIL, armchair upholstered with fabric and leather. Lacquered wooden structure.

CECIL POUF L, pouf upholstered with fabric. Wooden structure.