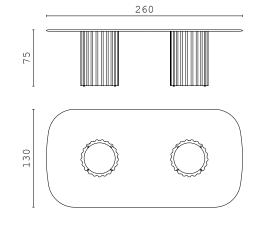

JOSÈ O, oval coffee table with lacquered structure.

My house is small but its windows open onto an infinite world.

Confucius

PABLO, rectangular dining table with marble top and lacquered base.

JISELLE S, chair upholstered with fabric and leather. Wooden structure.

ALVARO, carpet.

SHAPES COLLECTION 104 | 105

PABLO, square dining table with marble top and lacquered base.

JISELLE S, chair upholstered with fabric and leather. Wooden structure.

 $oldsymbol{\mathsf{JISELLE}}$   $oldsymbol{\mathsf{S}}$  , chair upholstered with fabric and leather. Wooden structure. PABLO, rectangular dining table with marble top and lacquered base. ALVARO, carpet.