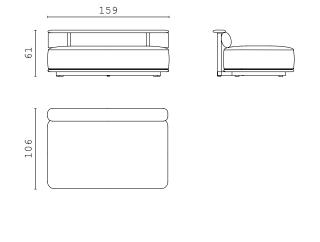

JISELLE S, chair upholstered with fabric and leather. Wooden structure.

SHAPES COLLECTION 116 | 117

NIKOS corner and closed end side RIGHT and LEFT

NIKOS corner and closed end side RIGHT and LEFT

NIKOS central element

NIKOS chaise longue

NIKOS corner element

**NIKOS** dividing table

NIKOS fixed sofa 270 cm

NIKOS back cushions

**PEDRO** closed end side RIGHT and LEFT with small armrest

PEDRO closed end side RIGHT and LEFT/corner
 with long armrest