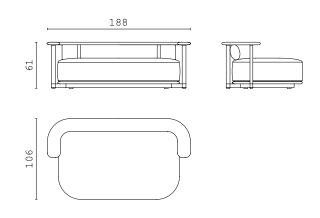

NIKOS chaise longue

NIKOS corner element

**NIKOS** dividing table

NIKOS fixed sofa 270 cm

NIKOS back cushions

**PEDRO** closed end side RIGHT and LEFT with small armrest

PEDRO closed end side RIGHT and LEFT/corner
 with long armrest

**PEDRO** open end side RIGHT and LEFT

**PEDRO** central element

PEDRO chaise longue

**PEDRO** pouf

PEDRO fixed sofa standard

PEDRO fixed sofa extra

PEDRO BIG "cuccione"

JISELLE love seat