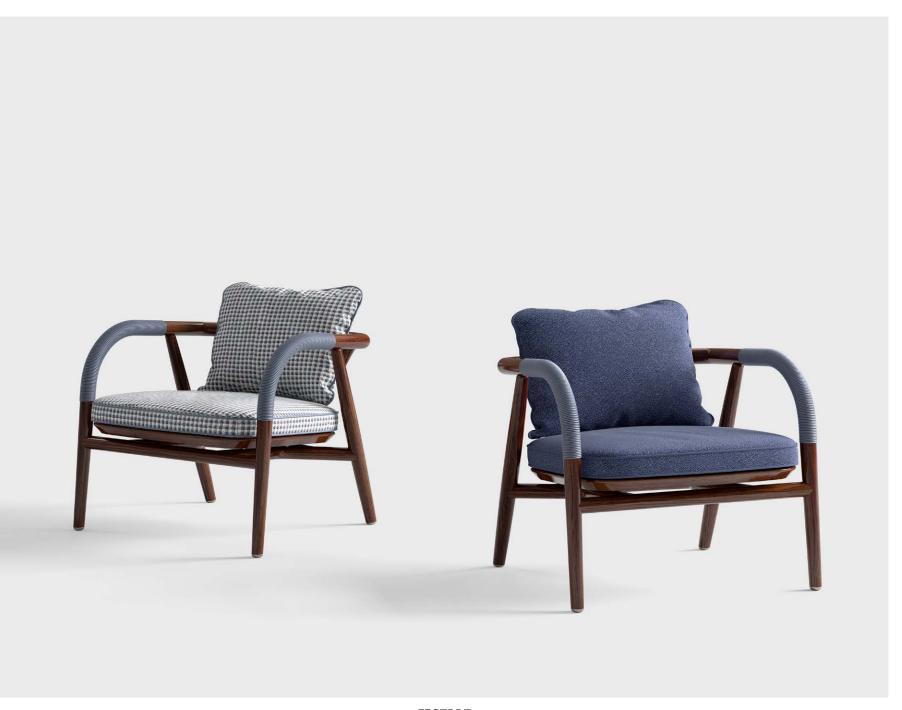

True affluence is not needing anything.

Gary Snyde:

NIKOS, modular sofa upholstered with fabric. Wooden structure. CECIL, armchair upholstered with fabric and leather. Lacquered wooden structure.

CECIL POUF, pouf upholstered with fabric. Wooden structure.

NIKOS, modular sofa upholstered with fabric. Wooden structure.

CECIL, armchair upholstered with fabric and leather. Lacquered wooden structure.

CECIL POUF, pouf upholstered with fabric. Wooden structure.

In trees, I see expression and soul.

Vincent Van Gogh

NIKOS, modular sofa upholstered with fabric. Wooden structure. CECIL, armchair upholstered with fabric and leather. Lacquered wooden structure.

CECIL POUF L, pouf upholstered with fabric. Wooden structure.

NIKOS, modular sofa upholstered with fabric. Wooden structure.

CECIL, armchair upholstered with fabric and leather. Lacquered wooden structure.

CECIL POUF L, pouf upholstered with fabric. Wooden structure.