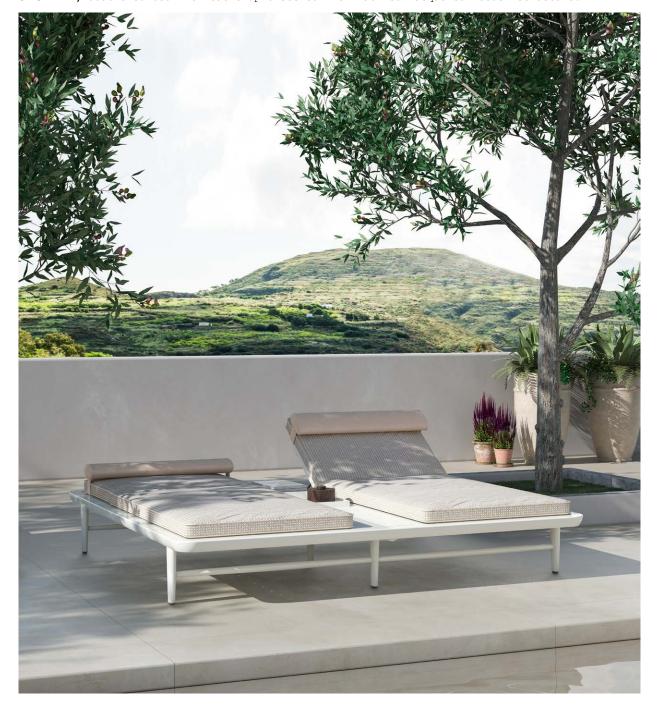

JISELLE, love seat upholstered with fabric and leather. Wooden structure.

FELIPE L, coffee table with wooden structure.

SANTIAGO, carpet.

Elegance and class walk together

Maria Lo Monaco

JISELLE, double sunbed with table upholstered with fabric. Lacquered wooden structure.

**CECIL LOW,** coffee table with marble top. Wooden structure.

ALVARO, carpet.

JISELLE, double sunbed with table upholstered with fabric. Wooden structure.

SHAPES COLLECTION 92 | 93

**JISELLE**, double sunbed with table upholstered with fabric. Lacquered wooden structure.

JISELLE, double sunbed upholstered with fabric. Wooden structure.

Give me the luxuries of life and I will willingly do without the necessities.

Frank Lloyd Wright

**JISELLE**, single sunbed upholstered with fabric. Wooden structure.